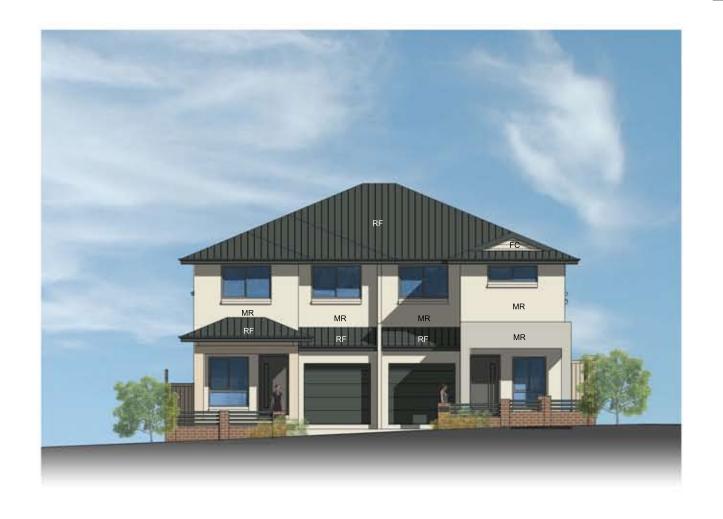

## 23 GHERA ROAD - CADDENS

NOTE:

THIS COLOR SCHEDULE IS FOR ILLUSTRATIVE PURPOSES ONLY. DO NOT STAMP OR INCLUDE IN DA CONDITIONS.

1. METAL ROOFING 'WOODLAND GREY' (COLORBOND)

5. PAINT FINISH - FEATURE 2 'PIPE CLAY' (DULUX)

9. FEATURE BRICK FACE -BORAL BROWN'

10 . BOUNDARY FENCE OPTION 2

MATERIAL LEGEND

MR - MASONRY BRICK / RENDER

FC - SELECTED SCYON CLADDING / FIBRE CEMENT CLADDING

**RF** - METAL ROOF FINISH

MF - METAL FINISH

2. GUTTER / FASCIA / DOWNPIPE/MAILBOXES 'WOODLAND GREY' (COLORBOND)

6. ALUMINIUM WINDOWS 'ANODIC SILVER GREY' (POWDERCOATING)

'SUMMERSHADE' (POWDERCOATING)

3. PAINT FINISH - MAIN 'PISTACHIO TANG QUARTER' (DULUX)

7. FRONT DOOR 'MALAY GREY' (DULUX)

4. PAINT FINISH - FEATURE 1 'PEARL GREY' (DULUX)

8. GARAGE DOOR 'WOODLAND GREY' (COLORBOND) -