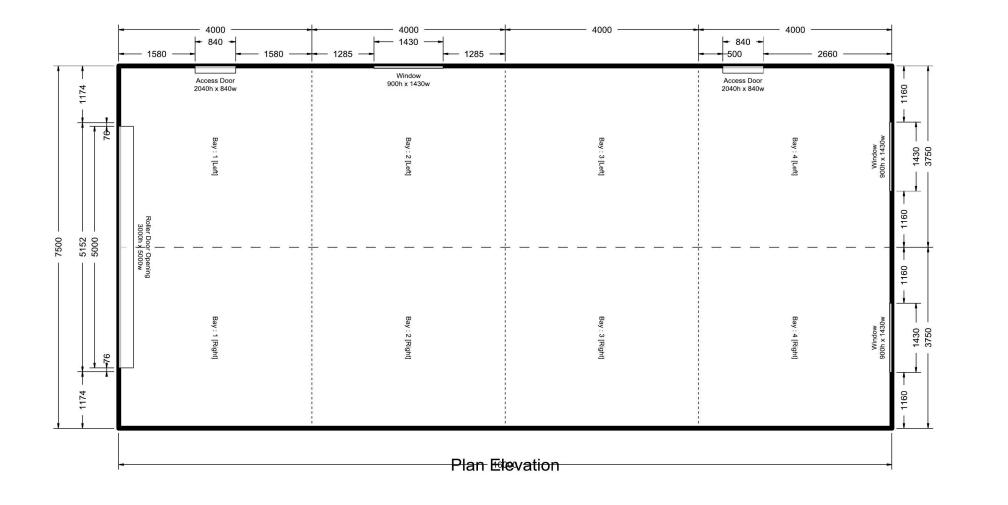

Postal Address:

We are pleased to offer you this quote for the supply of materials for your new Steel Building. It will be engineered to be suitable for Region A Terrain Cat 2.5 Importance level 2

Main Building: Span: 7.5, Length: 16, Height: 3.6, Roof Pitch: 11 degrees The length being comprised of 4 bays, the largest bay is 4m bays. Left LeanTo: NA Right LeanTo: NA 20 Year Warranty.

#### ADDED INCLUSIONS

1 Roller Door 5m High x 5.1m Wide (\$1160) removing 1 roller door (-\$150) 1 MRC Merlin motor (\$650) 2 Access Doors (\$560) 3 Windows (900 x 1430) (\$660) Roof Insulation: Polynum Multi (Thermal Break) (6 Rolls) (\$1320) OTHER: All bolts, screws, rivets etc. are supplied and are coloured if fixing to colormaster

Drawing Title: Plan Elevations Scale: 1:51.999 Date :17-08-2016 Job Number: 302500