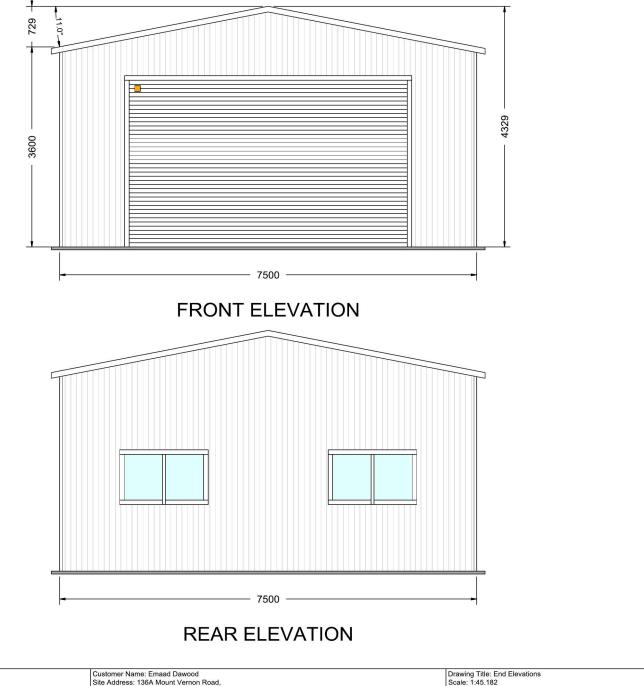

Postal Address:

We are pleased to offer you this quote for the supply of materials for your new Steel Building. It will be engineered to be suitable for Region A Terrain Cat 2.5 Importance level 2

Main Building: Span: 7.5, Length: 16, Height: 3.6, Roof Pitch: 11 degrees The length being comprised of 4 bays, the largest bay is 4m bays. Left LeanTo: NA Right LeanTo: NA 20 Year Warranty.

#### MAIN COMPONENTS

ROOF CLADDING WALL CLADDING COLUMNS RAFTERS PURLINS GIRTS GUTTER DOWNPIPES

0.42 Corro bmt - 0.48 Corro tct 0.42 Corro bmt - 0.48 Corro tct C15024"C" Purlin, Fixed with heavy duty plates and bolts C15024"C" Purlin, Fixed with heavy duty plates and bolts TH64100 purlin fixed with heavy duty framing teks TH64100 purlin fixed with heavy duty framing teks Quad To ground level

Mount Vernon, NSW, 2178

Drawing Title: End Elevations Scale: 1:45.182 Date :17-08-2016 Job Number: 302500

Version: 1, Version Date: 13/09/2016

Customer Name: Emaad Dawood Site Address: 136A Mount Vernon Road, Mount Vernon, NSW, 2178