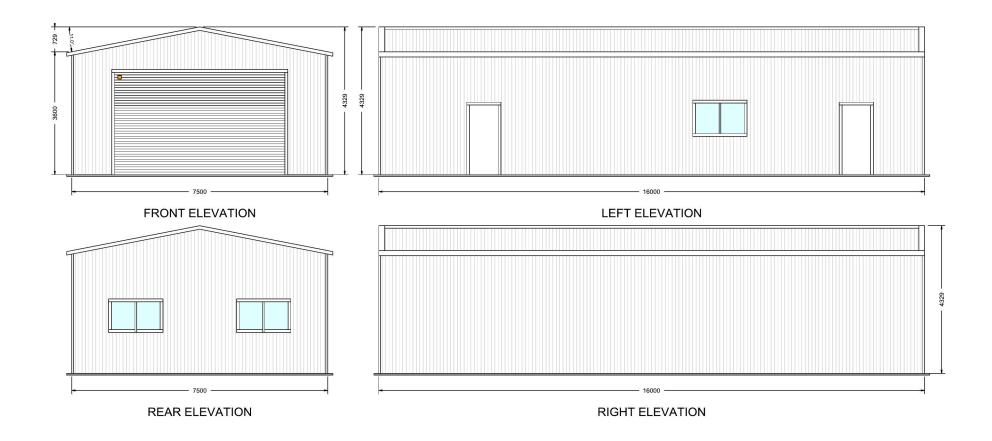

Postal Address:

We are pleased to offer you this quote for the supply of materials for your new Steel Building. It will be engineered to be suitable for Region A Terrain Cat 2.5 Importance level 2

Main Building: Span: 7.5, Length: 16, Height: 3.6, Roof Pitch: 11 degrees The length being comprised of 4 bays, the largest bay is 4m bays. Left LeanTo: NA Right LeanTo: NA 20 Year Warranty.

#### MAIN COMPONENTS

ROOF CLADDING WALL CLADDING COLUMNS RAFTERS PURLINS GIRTS GUTTER DOWNPIPES

0.42 Corro bmt - 0.48 Corro tct 0.42 Corro bmt - 0.48 Corro tct C15024"C" Purlin, Fixed with heavy duty plates and bolts C15024"C" Purlin, Fixed with heavy duty plates and bolts TH64100 purlin fixed with heavy duty framing teks TH64100 purlin fixed with heavy duty framing teks Quad To ground level

#### ADDED INCLUSIONS

1 Roller Door 5m High x 5.1m Wide (\$1160) removing 1 roller door (-\$150) 1 MRC Merlin motor (\$650) 2 Access Doors (\$560) 3 Windows (900 x 1430) (\$660) Roof Insulation: Polynum Multi (Thermal Break) (6 Rolls) (\$1320) OTHER: All bolts, screws, rivets etc. are supplied and are coloured if fixing to colormaster

Thank you for this opportunity to Quote,

Shaan Bartenshaw

ABN: 78 103 586 198

Document Set ID: 7327978 Version: 1, Version Date: 13/09/2016

Customer Name: Emaad Dawood Site Address: 136A Mount Vernon Road, Mount Vernon, NSW, 2178 Drawing Title: Elevations (All) Scale: 1:73.666 Date :17-08-2016 Job Number: 302500