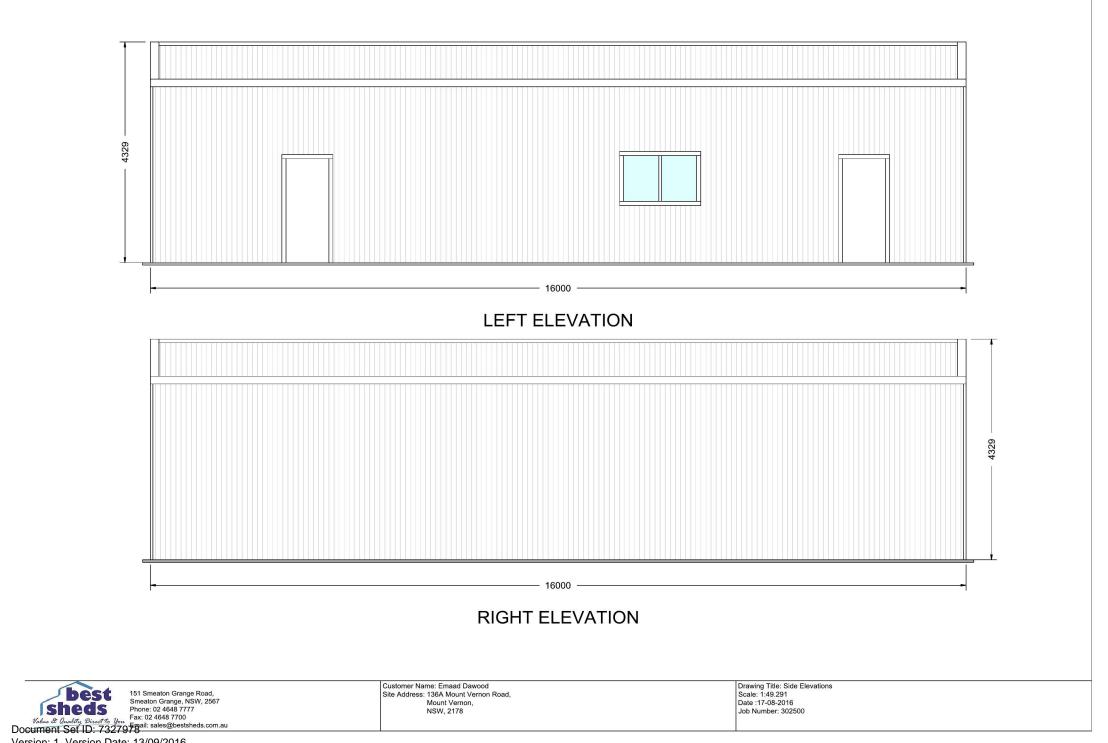

Postal Address:

We are pleased to offer you this quote for the supply of materials for your new Steel Building. It will be engineered to be suitable for Region A Terrain Cat 2.5 Importance level 2

Main Building: Span: 7.5, Length: 16, Height: 3.6, Roof Pitch: 11 degrees The length being comprised of 4 bays, the largest bay is 4m bays. Left LeanTo: NA Right LeanTo: NA 20 Year Warranty.

#### ADDED INCLUSIONS

1 Roller Door 5m High x 5.1m Wide (\$1160) removing 1 roller door (-\$150) 1 MRC Merlin motor (\$650) 2 Access Doors (\$560) 3 Windows (900 x 1430) (\$660) Roof Insulation: Polynum Multi (Thermal Break) (6 Rolls) (\$1320) OTHER: All bolts, screws, rivets etc. are supplied and are coloured if fixing to colormaster

Mount Vernon, NSW, 2178

Drawing Title: End Elevations Scale: 1:45.182 Date :17-08-2016 Job Number: 302500

Version: 1, Version Date: 13/09/2016

Customer Name: Emaad Dawood Site Address: 136A Mount Vernon Road, Mount Vernon, NSW, 2178