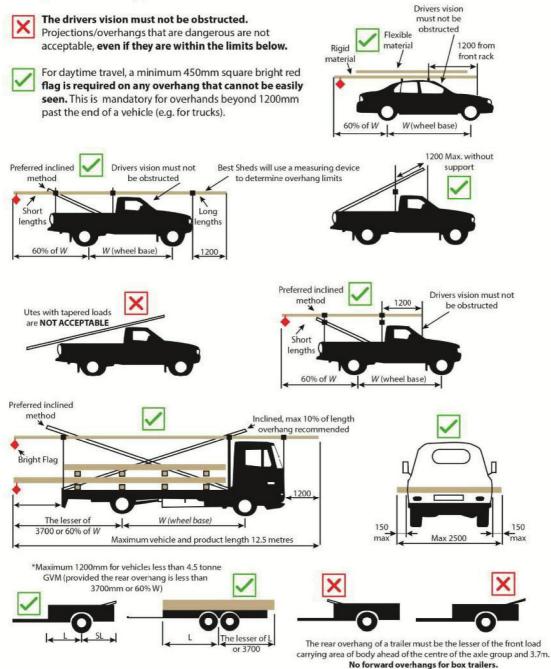

#### 3. Overhang Requirements

The overhang limits on this page are for **ALL** vehicle types and are based on maximum limits for product protection and/or the state or territory regulations. Wide Loads should not be inclined (due to wind loadings).