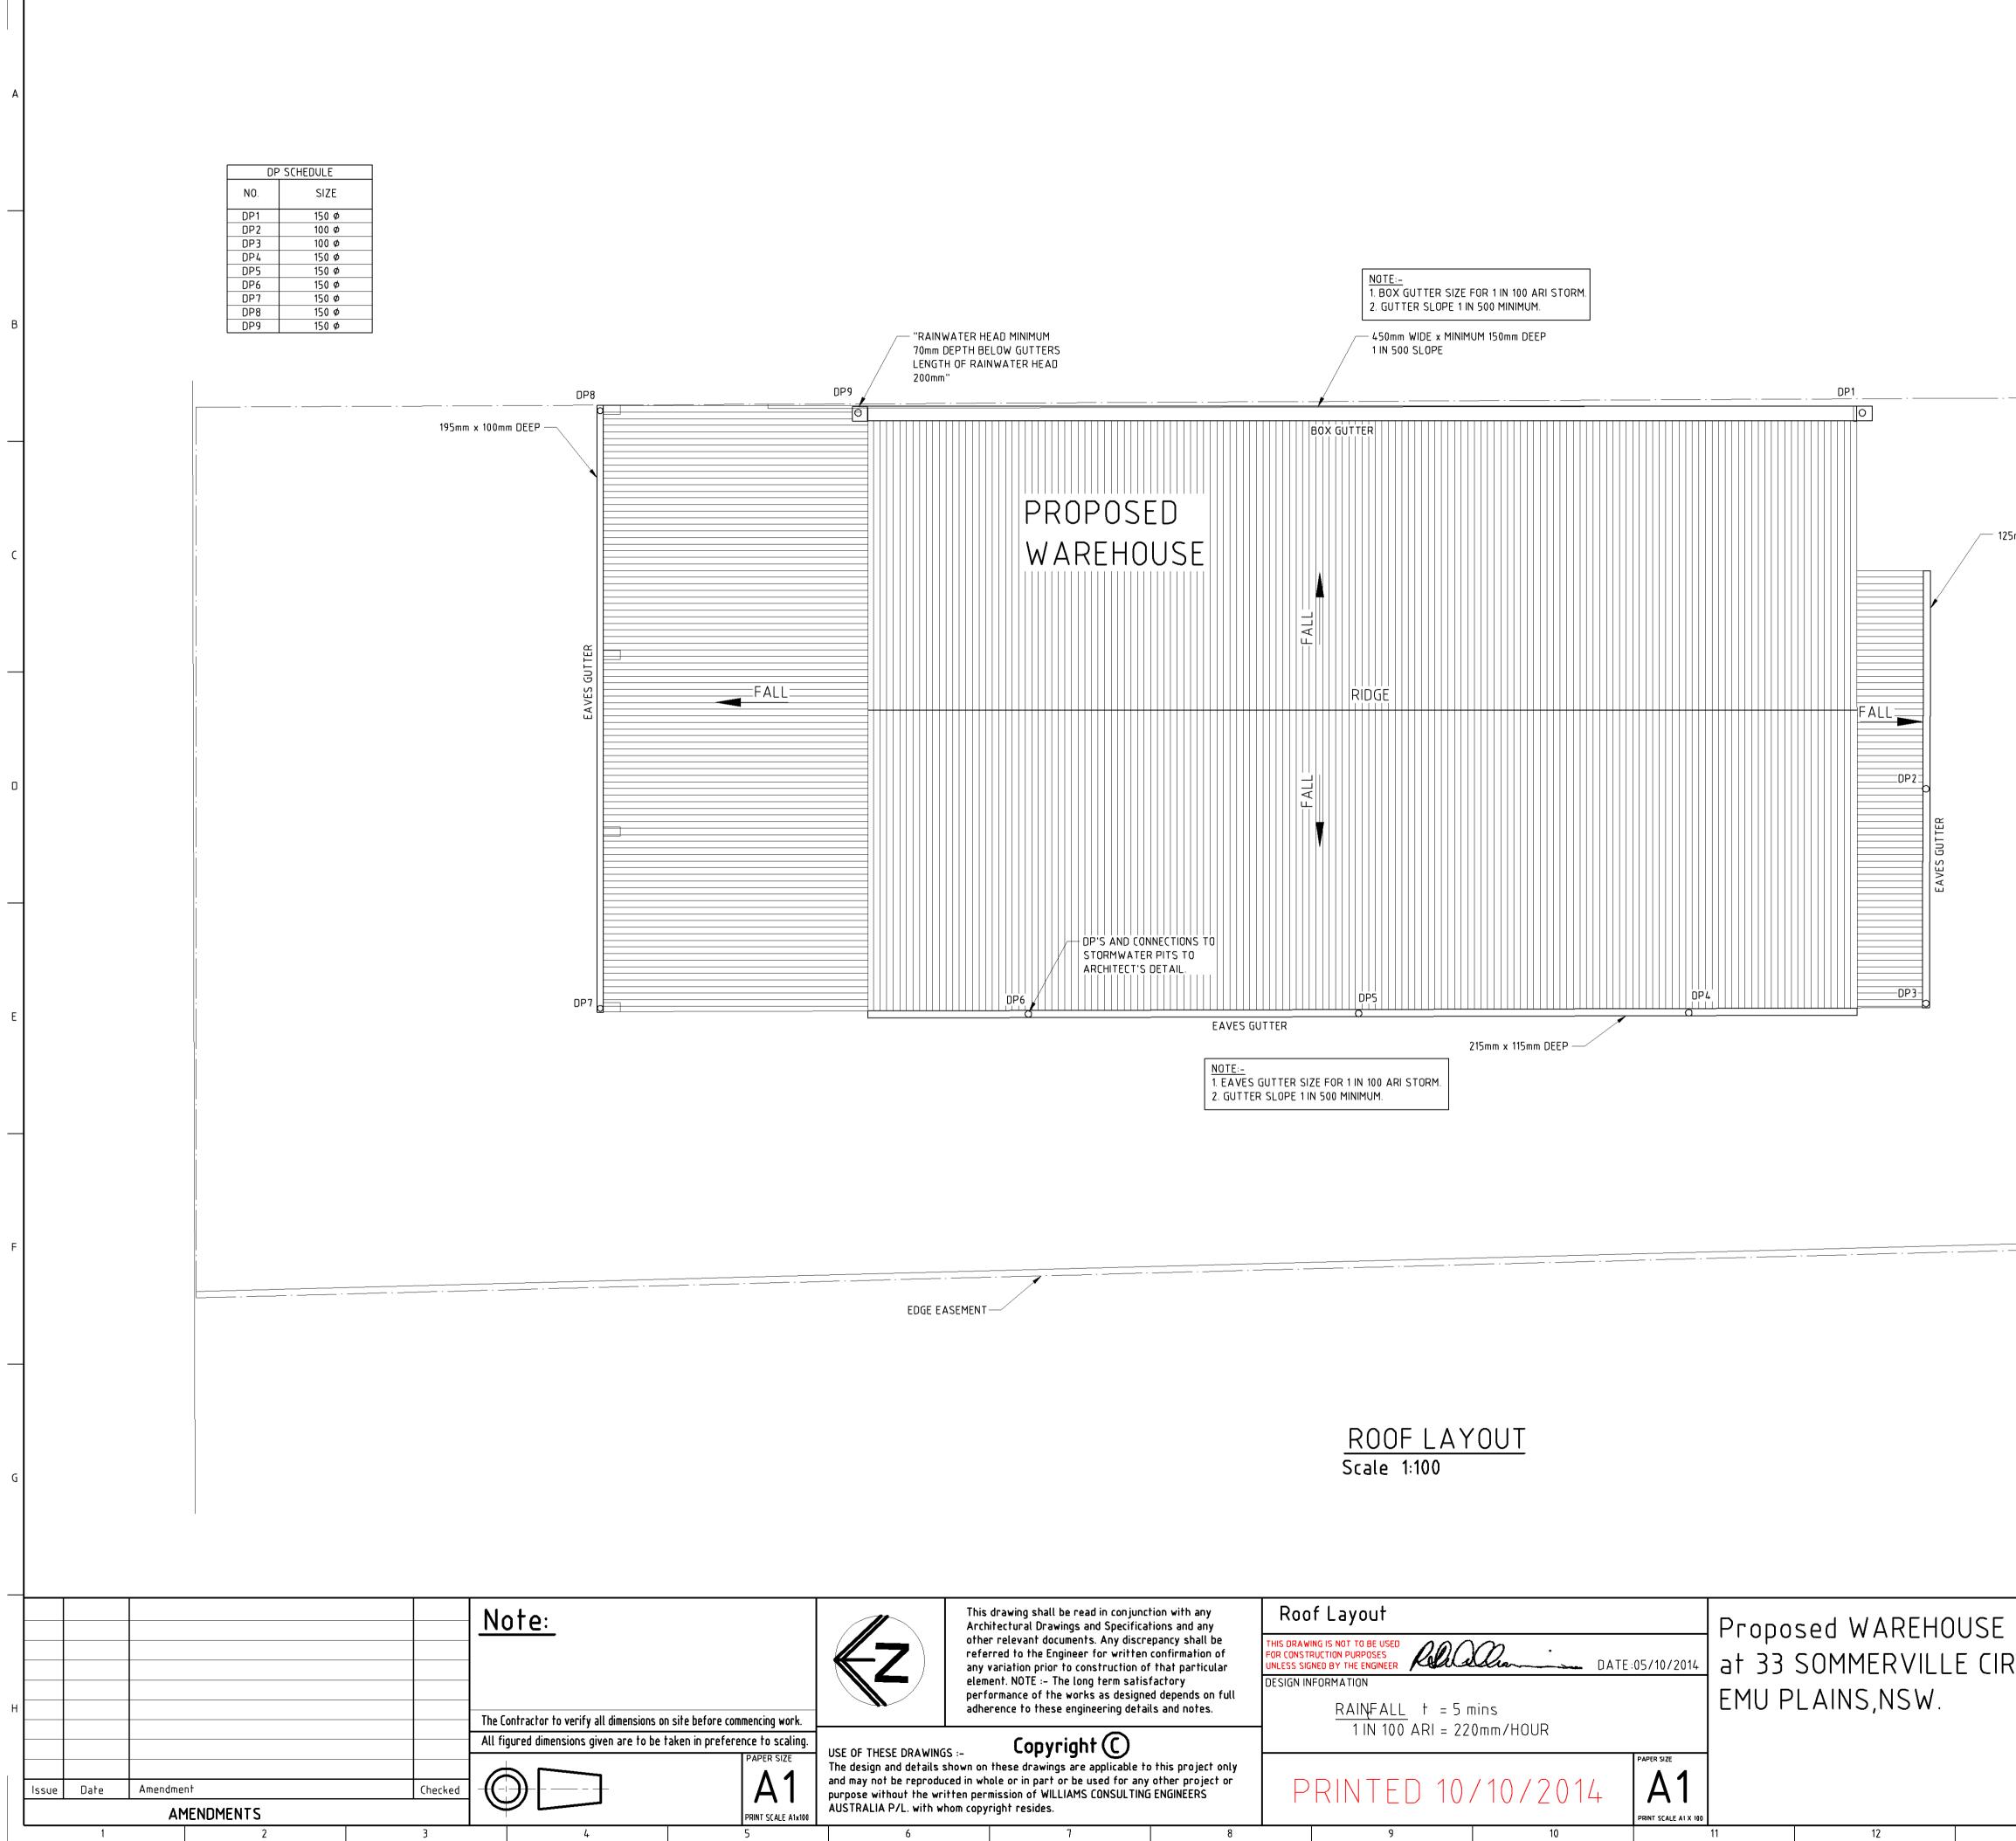

4 5

| 78                                                                                                                                                                                                                    | 9 10                                                                                                                    | 11 12 13                                      | 14                                                          | 15 16<br><u>NOTES:</u><br>1. REFER TO NOTES ON DRAWING 2014/128/S                                                                                                                          | <br>∧/1.   |
|-----------------------------------------------------------------------------------------------------------------------------------------------------------------------------------------------------------------------|-------------------------------------------------------------------------------------------------------------------------|-----------------------------------------------|-------------------------------------------------------------|--------------------------------------------------------------------------------------------------------------------------------------------------------------------------------------------|------------|
|                                                                                                                                                                                                                       |                                                                                                                         |                                               |                                                             |                                                                                                                                                                                            | A          |
|                                                                                                                                                                                                                       | <u>NOTE:-</u><br>1. BOX GUTTER SIZE FOR 1 IN 100 ARI STORM.<br>2. GUTTER SLOPE 1 IN 500 MINIMUM.                        |                                               |                                                             |                                                                                                                                                                                            | В          |
| R HEAD MINIMUM<br>H BELOW GUTTERS<br>RAINWATER HEAD                                                                                                                                                                   |                                                                                                                         | DP1                                           | · · · ·                                                     |                                                                                                                                                                                            |            |
| PROPOSED<br>WAREHOUSE                                                                                                                                                                                                 | BOX GUTTER                                                                                                              | O<br>125mm x 70mm DEEP                        |                                                             |                                                                                                                                                                                            | c          |
|                                                                                                                                                                                                                       | RIDGE<br>- TIPJ                                                                                                         |                                               |                                                             |                                                                                                                                                                                            |            |
| DP'S AND CONNECTIONS TO<br>STORMWATER PITS TO<br>ARCHITECT'S DETAIL.                                                                                                                                                  |                                                                                                                         |                                               |                                                             |                                                                                                                                                                                            | E          |
| NOTE:-<br>1. EAVES                                                                                                                                                                                                    | 215mm x 115mm DEEP<br>GUTTER SIZE FOR 1 IN 100 ARI STORM.<br>R SLOPE 1 IN 500 MINIMUM.                                  |                                               |                                                             |                                                                                                                                                                                            |            |
|                                                                                                                                                                                                                       |                                                                                                                         |                                               |                                                             |                                                                                                                                                                                            |            |
| ENT                                                                                                                                                                                                                   |                                                                                                                         |                                               |                                                             |                                                                                                                                                                                            | F          |
|                                                                                                                                                                                                                       | ROOF LAYOUT                                                                                                             |                                               |                                                             |                                                                                                                                                                                            |            |
|                                                                                                                                                                                                                       | Scale 1:100                                                                                                             |                                               |                                                             |                                                                                                                                                                                            | G          |
| This drawing shall be read in conjunction with any<br>Architectural Drawings and Specifications and any<br>other relevant documents. Any discrepancy shall be<br>referred to the Engineer for written confirmation of | Roof Layout<br>THIS DRAWING IS NOT TO BE USED<br>FOR CONSTRUCTION PURPOSES<br>UNLESS SIGNED BY THE ENGINEER. DATE:05/10 | Proposed WAREHOUSE                            | DESIGN BY<br>R.D.W.<br>CHECKED                              | DETAILS BY<br>GRN<br>DRAWING NG.<br>2017, 128/514                                                                                                                                          |            |
| any variation prior to construction of that particular<br>element. NOTE :- The long term satisfactory<br>performance of the works as designed depends on full<br>adherence to these engineering details and notes.    | DESIGN INFORMATION $\frac{RAINFALL}{RAINFALL} = 5 \text{ mins}$                                                         | at 33 SOMMERVILLE CIRCUIT,<br>EMU PLAINS,NSW. | scales<br>1:100                                             |                                                                                                                                                                                            | ∠<br>-<br> |
| <b>Copyright</b> O<br>n on these drawings are applicable to this project only<br>n whole or in part or be used for any other project or<br>permission of WILLIAMS CONSULTING ENGINEERS<br>copyright resides.          | 1 IN 100 ARI = 220mm/HOUR PRINTED 10/10/2014                                                                            | IZE<br>1<br>CALE A1 X 100                     | CONSUL TING CIVIL AN<br>78 St. Johns Road, Blaxland, NSW. 2 | G ENGINEERS AUSTRALIA P/L.ND STRUCTURAL ENGINEERS.27745000 Channel Highway, Gordon, TAS. 71502774Post Office Box 79, Middleton, TAS. 716327531PHONE : 03-62921788EMAIL : ralph@wcea.com.au |            |
| 7 8                                                                                                                                                                                                                   | 9 10                                                                                                                    | 11 12 13                                      | 14                                                          | 15   16                                                                                                                                                                                    |            |