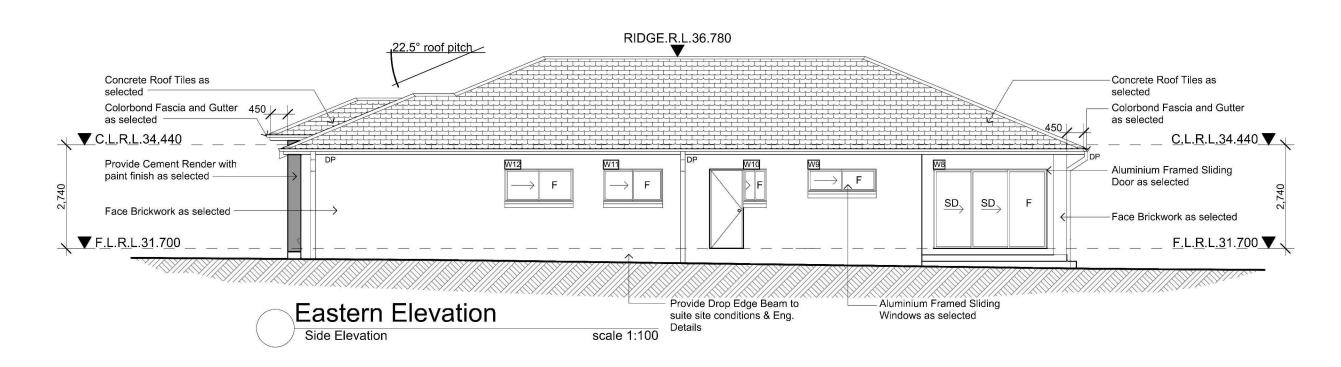

The applicant must install the windows, glazed doors and shading devices described in the table below, in accordance with the specifications listed in the table. Relevant overshadowing specifications must be satisfied for each window and glazed door. The dwelling may have 1 skylight (<0.7 square metres) and up to 2 windows/glazed doors (<0.7 square metres) which are not listed in

The following requirements must also be satisfied in relation to each window and glazed door:

- Except where the glass is 'single clear' or 'single toned', each window and glazed door must have a U-value no greater than that listed and a Solar Heat Gain Coefficient (SHGC) +/-10% of that listed. Total system U-values and SHGC must be calculated in accordance with National Fenestration Rating Council (NFRC) conditions.
- The leading edge of each eave, pergola, verandah, balcony or awning must be no more than 500 millimetres above the head of the window or glazed door, except that a projection greater than 500 mm and up to 1500 mm above the head must be twice the value in the table
- · Pergolas with polycarbonate roof or similar translucent material must have a shading coefficient of less than 0.35.
- Unless they have adjustable shading, pergolas must have fixed battens parallel to the window or glazed door above which they are situated, unless the pergola also shades a perpendicular window. The spacing between battens must not be more than 50 mm. Window/glazed door no. Orientation Maximum area

(square metres) Type Shading Overshadowing

W1 S 1.53 standard aluminium, single clear (or

U-value:7.63, SHGC:0.75)

eave/verandah/pergola/balcony

901-1,200 mm

not overshadowed

W2 S 2.16 standard aluminium, single clear (or U-value:7.63, SHGC:0.75)

eave/verandah/pergola/balcony

451-600 mm

not overshadowed W3,W4,W5 W 4.98 standard aluminium, single clear (or

U-value:7.63, SHGC:0.75)

eave/verandah/pergola/balcony

not overshadowed

W6 N 5.04 standard aluminium, single clear (or

U-value:7.63, SHGC:0.75)

eave/verandah/pergola/balcony 451-600 mm

not overshadowed

W7 N 2.7 standard aluminium, single clear (or U-value:7.63, SHGC:0.75)

eave/verandah/pergola/balcony

451-600 mm

not overshadowed

W8 E 6.3 standard aluminium, single clear (or

U-value: 7.63, SHGC: 0.75) eave/verandah/pergola/balcony

>2.000 mm

not overshadowed

W9.W10,W11,W12 E 4.49 standard aluminium, single clear (or

U-value:7.63, SHGC:0.75)