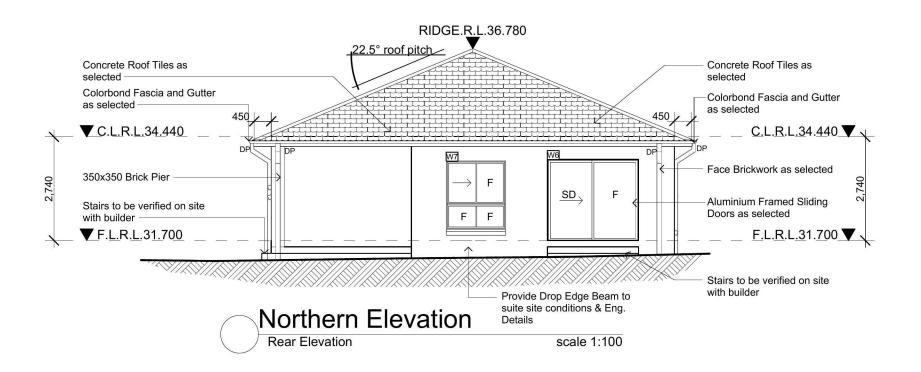

The applicant must install the windows, glazed doors and shading devices described in the table below, in accordance with the specifications listed in the table. Relevant overshadowing specifications must be satisfied for each window and glazed door. The dwelling may have 1 skylight (<0.7 square metres) and up to 2 windows/glazed doors (<0.7 square metres) which are not listed in

The following requirements must also be satisfied in relation to each window and glazed door:

- Except where the glass is 'single clear' or 'single toned', each window and glazed door must have a U-value no greater than that listed and a Solar Heat Gain Coefficient (SHGC) +/-10% of that listed. Total system U-values and SHGC must be calculated in accordance with National Fenestration Rating Council (NFRC) conditions.
- The leading edge of each eave, pergola, verandah, balcony or awning must be no more than 500 millimetres above the head of the window or glazed door, except that a projection greater than 500 mm and up to 1500 mm above the head must be twice the value in the table
- · Pergolas with polycarbonate roof or similar translucent material must have a shading coefficient of less than 0.35.
- Unless they have adjustable shading, pergolas must have fixed battens parallel to the window or glazed door above which they are situated, unless the pergola also shades a perpendicular window. The spacing between battens must not be more than 50 mm. Window/glazed door no. Orientation Maximum area