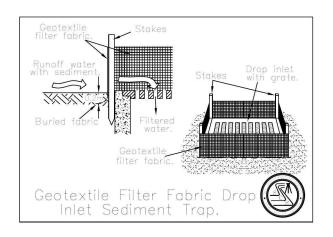

o:   |
|        |                                            |                      | Address: 448 - 452 Victoria Street, Wetherill Park. NSW 2164                         | Convigate                                                                                                  | Client:                                                        | Drawn         | JR      | Date 15.10.2013 | LB1304    |
|        |                                            |                      | Builder shall check and verify all dimensions prior to the commencement              | This plan is the exclusive property of JR Design &<br>Drafting, and must not be used, reproduced or copied | I B Homes                                                      | Scale 1       | .200    | Sheet 7 of 8    | 1 [51304] |







Drop inlet with grate

with 2 stakes per bale

Staked straw



## **Erosion Control**

Temporary sediment and erosion control and measures are to be installed prior to commencement of any worls on the site. these measures must be maintained in working order during construction works up to completion. All sediment traps must be cleared on a regular basis and after major storm and/or as directed by the Principal Certifying Authority and Council officers.

PROOF OF EXISTENCE OF ALL SERVICES IS THE CONTRACTOR'S RESPONSIBILITY. CURRENT "DIAL BEFORE YOU DIG" SERIVCES PLANS MUST BE OBTAINED PRIOR TO COMMENCING ANY EXCAVATION





### Notes:

\*Any garden or lawn edging visible from the street is to be constructed of masonry textured or coloure d bricks.

n.

blocks or coloured concrete - no