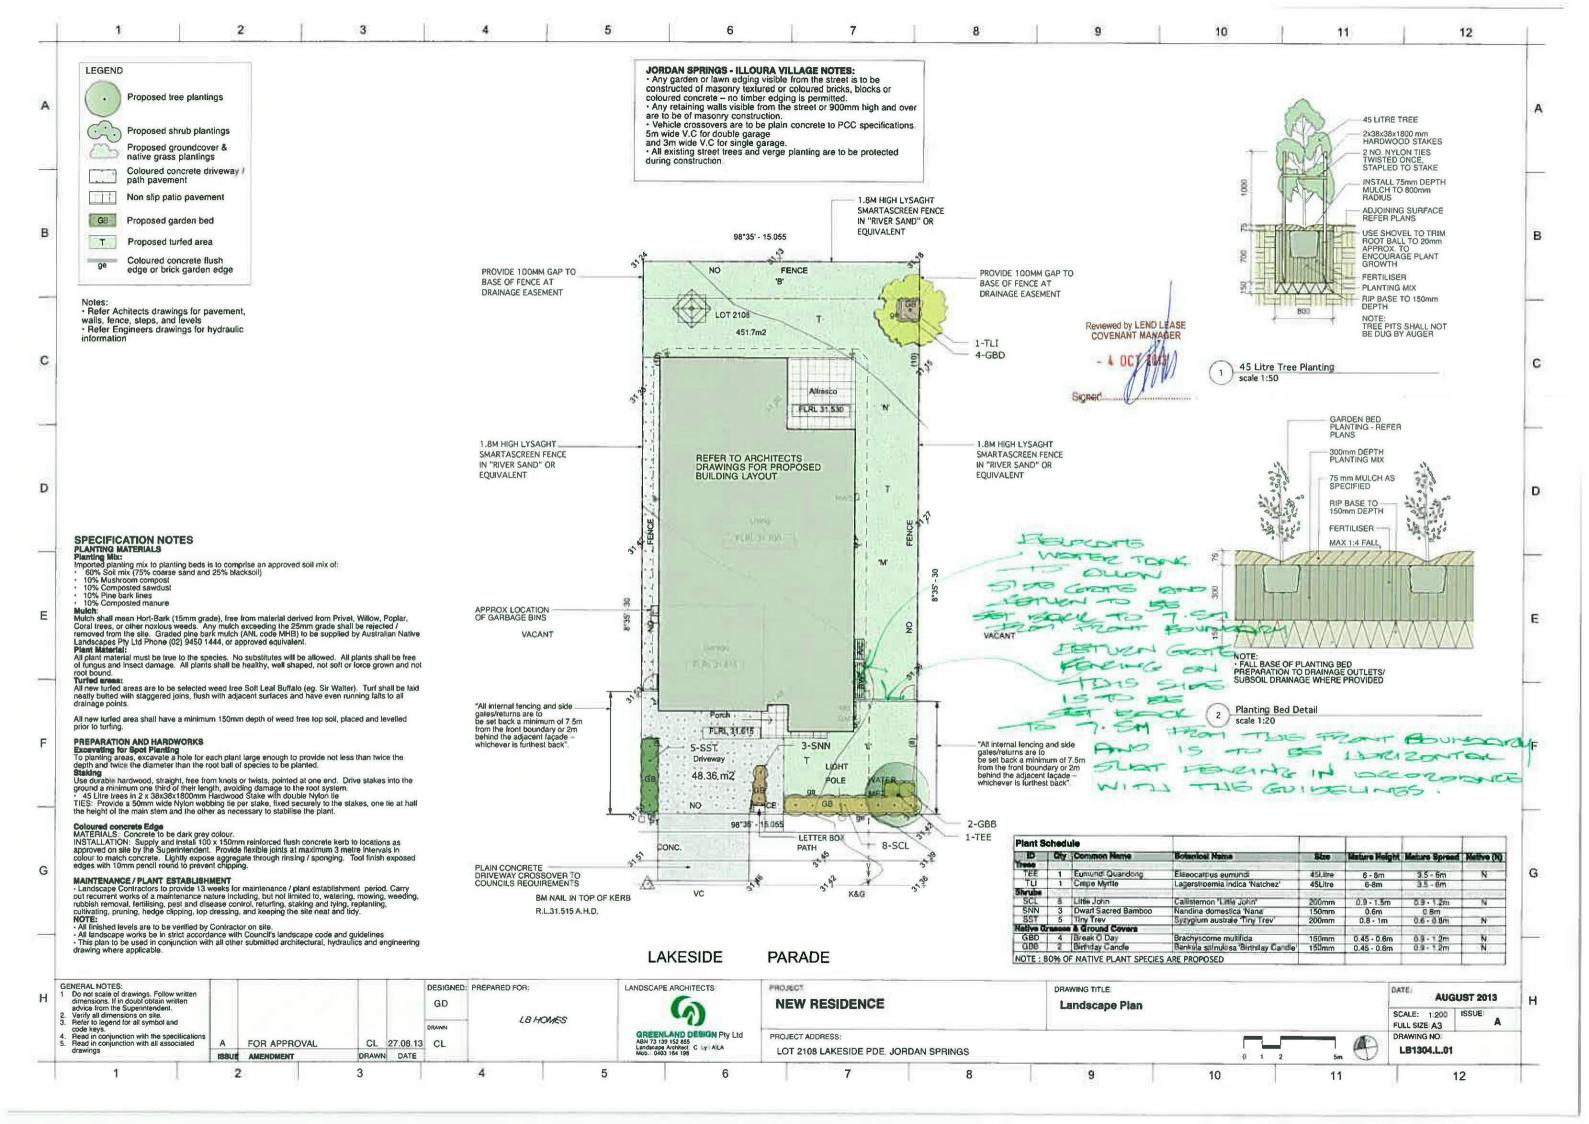

LAKESIDE

PARADE

## Proposed Site Plan

| Issue | Amendment                   | Date     | <u> </u>                                                                                            | North:                                                                                              | Proposed:                               | Drawing Title:           | Revision: |
|-------|-----------------------------|----------|-----------------------------------------------------------------------------------------------------|-----------------------------------------------------------------------------------------------------|-----------------------------------------|--------------------------|-----------|
| Α     | Sketch Concept              | 03.07.13 |                                                                                                     |                                                                                                     | N                                       | Proposed Site Plan /     |           |
| В     | Lodgement to Jordan Springs | 20.08.13 |                                                                                                     |                                                                                                     | New Single Storey Residence             | Concept Drainage Plan    | 1 C.      |
| С     | Council Lodgement           | 15.10.13 | DESTIGN & DRAFTING                                                                                  |                                                                                                     | Location:                               | L.G.A                    | 7 0       |
|       |                             |          | RESIDENTIAL DESIGN & DRAFTING SERVICES                                                              |                                                                                                     | Lot 2108 in DP 1168991 Lakeside Parade, |                          |           |
|       |                             |          | Phone: (02) 9757 - 4002 Fax: (02) 9757 - 4003                                                       |                                                                                                     | Jordan Springs. NSW                     |                          | Job No:   |
|       |                             |          | Email: jr.design.drafting@gmail.com<br>Address: 448 - 452 Victoria Street, Wetherill Park, NSW 2164 |                                                                                                     |                                         | to to                    | -         |
|       |                             |          |                                                                                                     | Considerate                                                                                         | Client:                                 | Drawn JR Date 15.10.2013 | 3 LB1304  |
|       |                             |          | Note: Builder shall check and verify all dimensions prior to the commencement                       | This plan is the exclusive property of JR Design &                                                  |                                         | Scale 1.200, Sheet       | - LD 1304 |
|       |                             |          | of any work                                                                                         | Drafting, and must not be used, reproduced or copied wholly or partly in any way without permission | LB Homes                                | 1:100 Silver 2 of 8      |           |

PROOF OF EXISTENCE OF ALL SERVICES IS THE CONTRACTOR'S RESPONSIBILITY. CURRENT "DIAL BEFORE YOU DIG" SERIVCES PLANS MUST BE OBTAINED PRIOR TO COMMENCING ANY EXCAVATION

| AREAS:          |         |                      |
|-----------------|---------|----------------------|
| Site Plan:      |         | 451.70m <sup>2</sup> |
| Living Area:    |         | 160.91m <sup>2</sup> |
| Porch:          |         | 3.20 m <sup>2</sup>  |
| Alfresco:       |         | 14.25m <sup>2</sup>  |
| Garage:         |         | 33.09m <sup>2</sup>  |
| TOTAL:          | 22.73SQ | 211.45m <sup>2</sup> |
| Courtyard:      |         |                      |
| Required:       |         | 90.34m <sup>2</sup>  |
| Proposed:       |         | 138.17m <sup>2</sup> |
| Provide 6 x 4 [ | Dim:    | Yes                  |