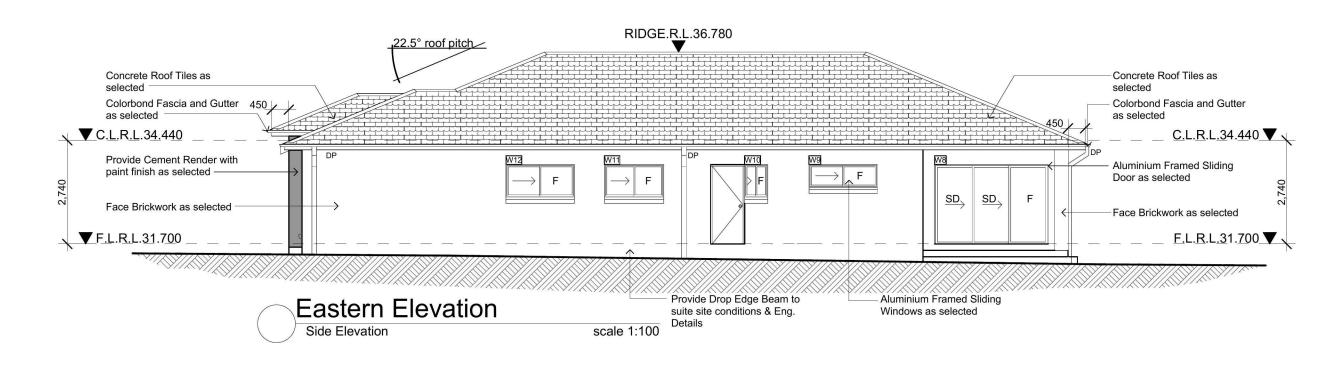

The applicant must install the windows, glazed doors and shading devices described in the table below, in accordance with the specifications listed in the table. Relevant overshadowing specifications must be satisfied for each window and glazed door. The dwelling may have 1 skylight (<0.7 square metres) and up to 2 windows/glazed doors (<0.7 square metres) which are not listed in

The following requirements must also be satisfied in relation to each window and glazed door:

- Except where the glass is 'single clear' or 'single toned', each window and glazed door must have a U-value no greater than that listed and a Solar Heat Gain Coefficient (SHGC) +/-10% of that listed. Total system U-values and SHGC must be calculated in accordance with National Fenestration Rating Council (NFRC) conditions.
- The leading edge of each eave, pergola, verandah, balcony or awning must be no more than 500 millimetres above the head of the window or glazed door, except that a projection greater than 500 mm and up to 1500 mm above the head must be twice the value in the table
- · Pergolas with polycarbonate roof or similar translucent material must have a shading coefficient of less than 0.35.
- Unless they have adjustable shading, pergolas must have fixed battens parallel to the window or glazed door above which they are situated, unless the pergola also shades a perpendicular window. The spacing between battens must not be more than 50 mm. Window/glazed door no. Orientation Maximum area

W8 E 6.3 standard aluminium, single clear (or

U-value: 7.63, SHGC: 0.75) eave/verandah/pergola/balcony

>2.000 mm

not overshadowed

W9.W10,W11,W12 E 4.49 standard aluminium, single clear (or

U-value:7.63, SHGC:0.75)