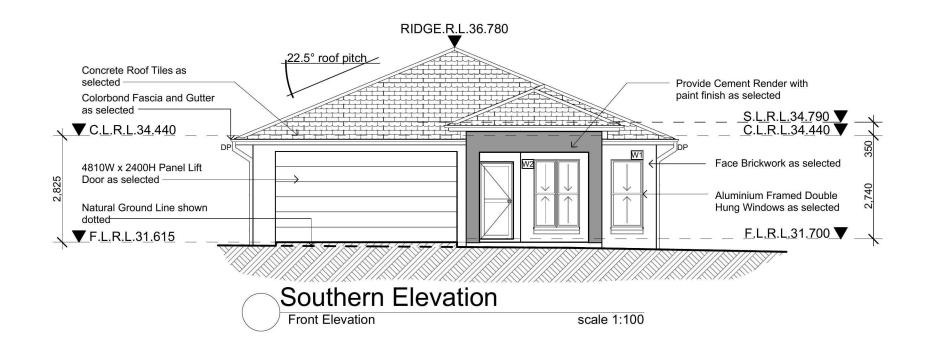

The applicant must install the windows, glazed doors and shading devices described in the table below, in accordance with the specifications listed in the table. Relevant overshadowing specifications must be satisfied for each window and glazed door. The dwelling may have 1 skylight (<0.7 square metres) and up to 2 windows/glazed doors (<0.7 square metres) which are not listed in

The following requirements must also be satisfied in relation to each window and glazed door:

- Except where the glass is 'single clear' or 'single toned', each window and glazed door must have a U-value no greater than that listed and a Solar Heat Gain Coefficient (SHGC) +/-10% of that listed. Total system U-values and SHGC must be calculated in accordance with National Fenestration Rating Council (NFRC) conditions.
- The leading edge of each eave, pergola, verandah, balcony or awning must be no more than 500 millimetres above the head of the window or glazed door, except that a projection greater than 500 mm and up to 1500 mm above the head must be twice the value in the table
- · Pergolas with polycarbonate roof or similar translucent material must have a shading coefficient of less than 0.35.
- Unless they have adjustable shading, pergolas must have fixed battens parallel to the window or glazed door above which they are situated, unless the pergola also shades a perpendicular window. The spacing between battens must not be more than 50 mm. Window/glazed door no. Orientation Maximum area

(square metres) Type Shading Overshadowing

W1 S 1.53 standard aluminium, single clear (or

U-value:7.63, SHGC:0.75)

eave/verandah/pergola/balcony

901-1,200 mm

not overshadowed

W2 S 2.16 standard aluminium, single clear (or U-value:7.63, SHGC:0.75)