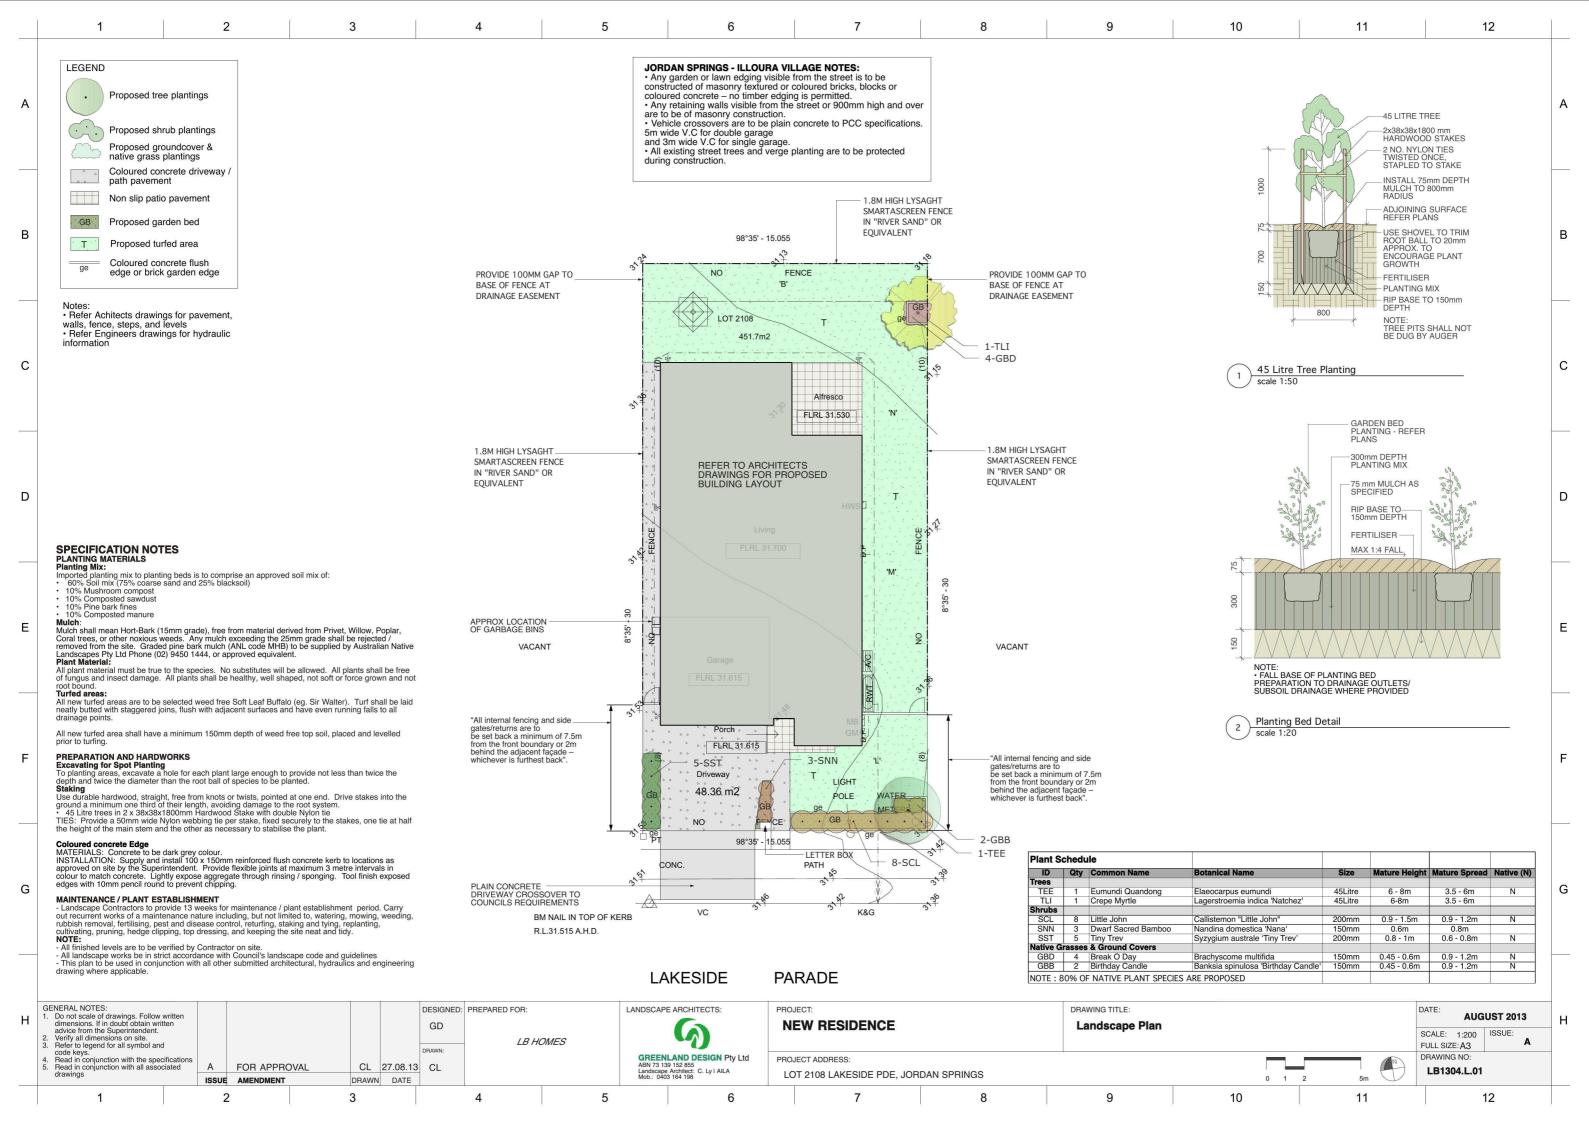

## Proposed Site Plan

| Issue | Amendment                   | Date     | <u> </u>                                                                                            | North:                                                                                              | Proposed:                               | Drawing Title:           | Revision: |
|-------|-----------------------------|----------|-----------------------------------------------------------------------------------------------------|-----------------------------------------------------------------------------------------------------|-----------------------------------------|--------------------------|-----------|
| Α     | Sketch Concept              | 03.07.13 |                                                                                                     |                                                                                                     | N                                       | Proposed Site Plan /     |           |
| В     | Lodgement to Jordan Springs | 20.08.13 |                                                                                                     |                                                                                                     | New Single Storey Residence             | Concept Drainage Plan    | 1 C.      |
| С     | Council Lodgement           | 15.10.13 | DESTIGN & DRAFTING                                                                                  |                                                                                                     | Location:                               | L.G.A                    | 7 0       |
|       |                             |          | RESIDENTIAL DESIGN & DRAFTING SERVICES                                                              |                                                                                                     | Lot 2108 in DP 1168991 Lakeside Parade, |                          |           |
|       |                             |          | Phone: (02) 9757 - 4002 Fax: (02) 9757 - 4003                                                       |                                                                                                     | Jordan Springs. NSW                     |                          | Job No:   |
|       |                             |          | Email: jr.design.drafting@gmail.com<br>Address: 448 - 452 Victoria Street, Wetherill Park, NSW 2164 |                                                                                                     |                                         | to to                    | -         |
|       |                             |          |                                                                                                     | Considerate                                                                                         | Client:                                 | Drawn JR Date 15.10.2013 | 3 LB1304  |
|       |                             |          | Note: Builder shall check and verify all dimensions prior to the commencement                       | This plan is the exclusive property of JR Design &                                                  |                                         | Scale 1.200, Sheet       | - LD 1304 |
|       |                             |          | of any work                                                                                         | Drafting, and must not be used, reproduced or copied wholly or partly in any way without permission | LB Homes                                | 1:100 Silver 2 of 8      |           |

LAKESIDE

PARADE