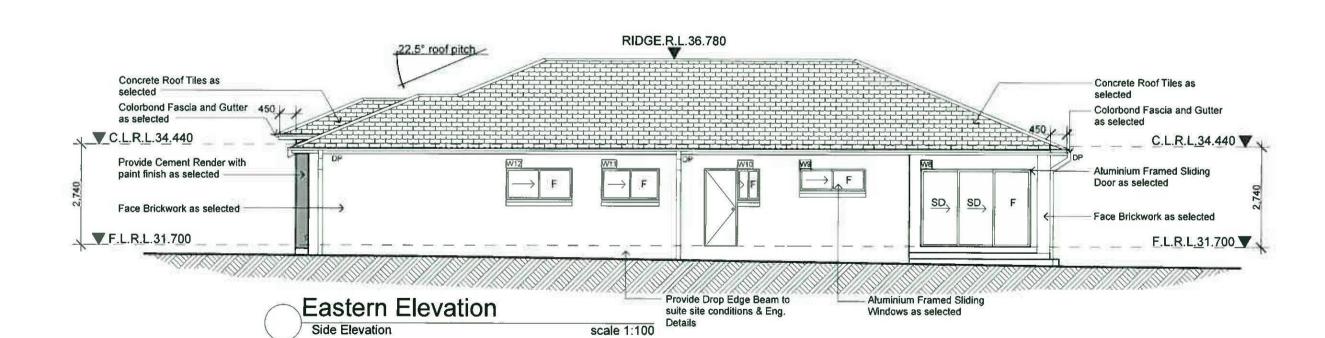

The applicant must install the windows, glazed doors and shading devices described in the table below, in accordance with the specifications listed in the table. Relevant overshadowing specifications must be satisfied for each window and glazed door. The dwelling may have 1 skylight (<0.7 square metres) and up to 2 windows/glazed doors (<0.7 square metres) which are not listed in

The following requirements must also be satisfied in relation to each window and glazed door:

- Except where the glass is 'single clear' or 'single toned', each window and glazed door must have a U-value no greater than that listed and a Solar Heat Gain Coefficient (SHGC) +/-10% of that listed. Total system U-values and SHGC must be calculated in accordance with National Fenestration Rating Council (NFRC) conditions.
- The leading edge of each eave, pergola, verandah, balcony or awning must be no more than 500 millimetres above the head of the window or glazed door, except that a projection greater than 500 mm and up to 1500 mm above the head must be twice the value in the table
- · Pergolas with polycarbonate roof or similar translucent material must have a shading coefficient of less than 0.35.
- Unless they have adjustable shading, pergolas must have fixed battens parallel to the window or glazed door above which they are situated, unless the pergola also shades a perpendicular window. The spacing between battens must not be more than 50 mm. Window/glazed door no. Orientation Maximum area

W8 E 6.3 standard aluminium, single clear (or

U-value: 7.63, SHGC: 0.75) eave/verandah/pergola/balcony

>2.000 mm

not overshadowed

W9.W10,W11,W12 E 4.49 standard aluminium, single clear (or

U-value:7.63, SHGC:0.75)