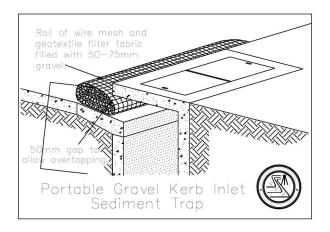

|
|        |                                            |                      | Address: 448 - 452 Victoria Street, Wetherill Park. NSW 2164                         | Convigate                                                                                                  | Client:                                                        | Drawn         | JR      | Date 15.10.2013 | LB1304    |
|        |                                            |                      | Builder shall check and verify all dimensions prior to the commencement              | This plan is the exclusive property of JR Design &<br>Drafting, and must not be used, reproduced or copied | I B Homes                                                      | Scale 1       | .200    | Sheet 7 of 8    | 1 [51304] |







Drop inlet with grate

with 2 stakes per bale

Staked straw



## **Erosion Control**

Temporary sediment and erosion control and measures are to be installed prior to commencement of any worls on the site. these measures must be maintained in working order during construction works up to completion. All sediment traps must be cleared on a regular basis and after major storm and/or as directed by the Principal Certifying Authority and Council officers.

PROOF OF EXISTENCE OF ALL SERVICES IS THE CONTRACTOR'S RESPONSIBILITY. CURRENT "DIAL BEFORE YOU DIG" SERIVCES PLANS MUST BE OBTAINED PRIOR TO COMMENCING ANY EXCAVATION





### Notes:

\*Any garden or lawn edging visible from the street is to be constructed of masonry textured or coloure d bricks.

n.

blocks or coloured concrete - no t