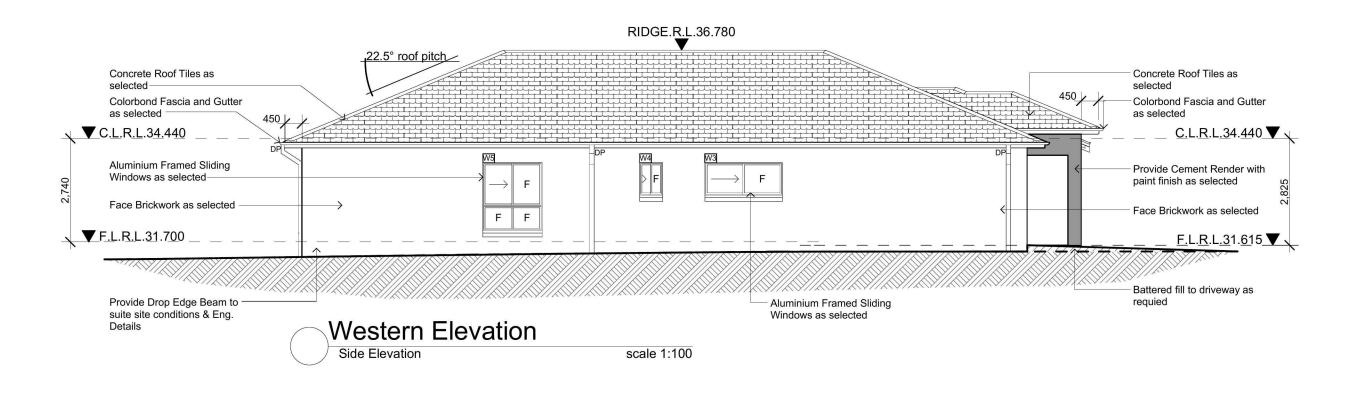

The applicant must install the windows, glazed doors and shading devices described in the table below, in accordance with the specifications listed in the table. Relevant overshadowing specifications must be satisfied for each window and glazed door. The dwelling may have 1 skylight (<0.7 square metres) and up to 2 windows/glazed doors (<0.7 square metres) which are not listed in

The following requirements must also be satisfied in relation to each window and glazed door:

- Except where the glass is 'single clear' or 'single toned', each window and glazed door must have a U-value no greater than that listed and a Solar Heat Gain Coefficient (SHGC) +/-10% of that listed. Total system U-values and SHGC must be calculated in accordance with National Fenestration Rating Council (NFRC) conditions.
- The leading edge of each eave, pergola, verandah, balcony or awning must be no more than 500 millimetres above the head of the window or glazed door, except that a projection greater than 500 mm and up to 1500 mm above the head must be twice the value in the table
- · Pergolas with polycarbonate roof or similar translucent material must have a shading coefficient of less than 0.35.
- Unless they have adjustable shading, pergolas must have fixed battens parallel to the window or glazed door above which they are situated, unless the pergola also shades a perpendicular window. The spacing between battens must not be more than 50 mm. Window/glazed door no. Orientation Maximum area

(square metres) Type Shading Overshadowing

W1 S 1.53 standard aluminium, single clear (or

U-value:7.63, SHGC:0.75)

eave/verandah/pergola/balcony

901-1,200 mm

not overshadowed

W2 S 2.16 standard aluminium, single clear (or U-value:7.63, SHGC:0.75)

eave/verandah/pergola/balcony

451-600 mm

not overshadowed W3,W4,W5 W 4.98 standard aluminium, single clear (or

U-value:7.63, SHGC:0.75)

eave/verandah/pergola/balcony

not overshadowed

W6 N 5.04 standard aluminium, single clear (or

U-value:7.63, SHGC:0.75)

eave/verandah/pergola/balcony 451-600 mm

not overshadowed

W7 N 2.7 standard aluminium, single clear (or U-value:7.63, SHGC:0.75)

eave/verandah/pergola/balcony

451-600 mm

not overshadowed

W8 E 6.3 standard aluminium, single clear (or

U-value: 7.63, SHGC: 0.75) eave/verandah/pergola/balcony

>2.000 mm

not overshadowed

W9.W10,W11,W12 E 4.49 standard aluminium, single clear (or

U-value:7.63, SHGC:0.75)