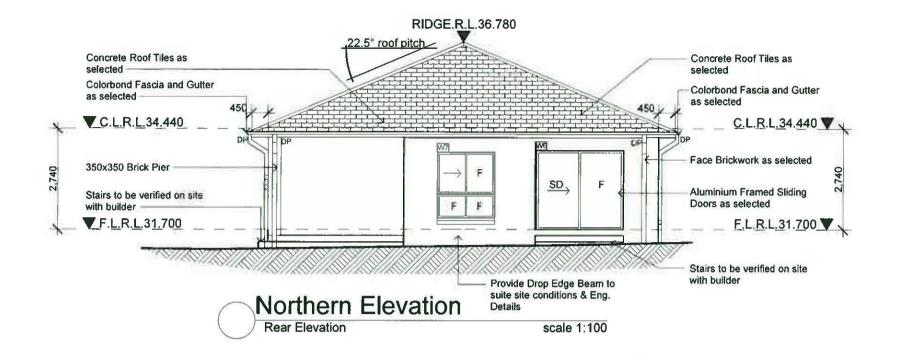

The applicant must install the windows, glazed doors and shading devices described in the table below, in accordance with the specifications listed in the table. Relevant overshadowing specifications must be satisfied for each window and glazed door. The dwelling may have 1 skylight (<0.7 square metres) and up to 2 windows/glazed doors (<0.7 square metres) which are not listed in

The following requirements must also be satisfied in relation to each window and glazed door:

- Except where the glass is 'single clear' or 'single toned', each window and glazed door must have a U-value no greater than that listed and a Solar Heat Gain Coefficient (SHGC) +/-10% of that listed. Total system U-values and SHGC must be calculated in accordance with National Fenestration Rating Council (NFRC) conditions.
- The leading edge of each eave, pergola, verandah, balcony or awning must be no more than 500 millimetres above the head of the window or glazed door, except that a projection greater than 500 mm and up to 1500 mm above the head must be twice the value in the table
- · Pergolas with polycarbonate roof or similar translucent material must have a shading coefficient of less than 0.35.
- Unless they have adjustable shading, pergolas must have fixed battens parallel to the window or glazed door above which they are situated, unless the pergola also shades a perpendicular window. The spacing between battens must not be more than 50 mm. Window/glazed door no. Orientation Maximum area

U-value:7.63, SHGC:0.75)

eave/verandah/pergola/balcony 451-600 mm

not overshadowed

W7 N 2.7 standard aluminium, single clear (or U-value:7.63, SHGC:0.75)

eave/verandah/pergola/balcony

451-600 mm

not overshadowed