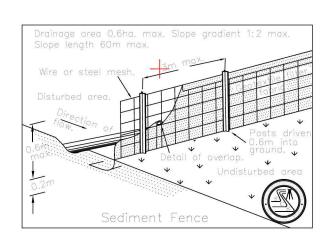

|
|        |                                            |                      | Address: 448 - 452 Victoria Street, Wetherill Park. NSW 2164                         | Convigate                                                                                                  | Client:                                                        | Drawn         | JR      | Date 15.10.2013 | LB1304    |
|        |                                            |                      | Builder shall check and verify all dimensions prior to the commencement              | This plan is the exclusive property of JR Design &<br>Drafting, and must not be used, reproduced or copied | I B Homes                                                      | Scale 1       | .200    | Sheet 7 of 8    | 1 [51304] |







Drop inlet with grate

with 2 stakes per bale

Staked straw



## **Erosion Control**

Temporary sediment and erosion control and measures are to be installed prior to commencement of any worls on the site. these measures must be maintained in working order during construction works up to completion. All sediment traps must be cleared on a regular basis and after major storm and/or as directed by the Principal Certifying Authority and Council officers.

PROOF OF EXISTENCE OF ALL SERVICES IS THE CONTRACTOR'S RESPONSIBILITY. CURRENT "DIAL BEFORE YOU DIG" SERIVCES PLANS MUST BE OBTAINED PRIOR TO COMMENCING ANY EXCAVATION





### Notes:

\*Any garden or lawn edging visible from the street is to be constructed of masonry textured or coloure d bricks.

n.

blocks or coloured concrete - no tim