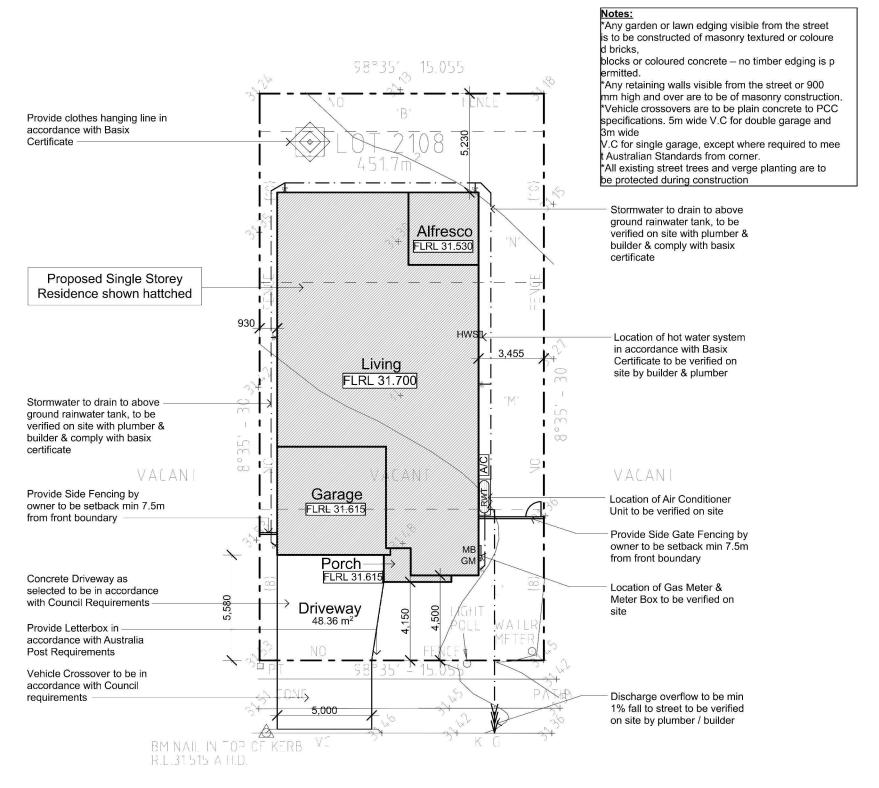

alia.
- 7. Doorway openings with inward opening doors to room containing toilets which are closer than 1200mm to the toilet are to be ftted with hinges to allow the door to be removed from the outside when the door is closed.

- Construction Notes:
  \* R2.20 External Wall Insulation (Including Construction)
- \* R3.0 Ceiling Insulation \* Provide Foil & Sarking to Roof
- \* Control Joints to be checked in accordance with engineers plans
- \* Centre of kitchen Sink, Vanity, WC, Range Hood, to be confirmed with owner & Manufacturer Details.
- \* All windows, Insulation requirements, lighting to comply with Basix Certificate Approvde by council.
- Structural slab to engineer details.
- \* Metre Box, Gas Metre to be confirmed with Builder
- \* Downpipes to be confirmed with plumber on site.



\_AKES DE PARADE

## Proposed Site Plan

| Issue  | e Amendment                                   | Date     | #                                                                                                   | North:                                                                                                                                                            | Proposed: |                                                              | Drawing Title:            |                 | Revision: |
|--------|-----------------------------------------------|----------|-----------------------------------------------------------------------------------------------------|---------------------------------------------------------------------------------------------------------------------