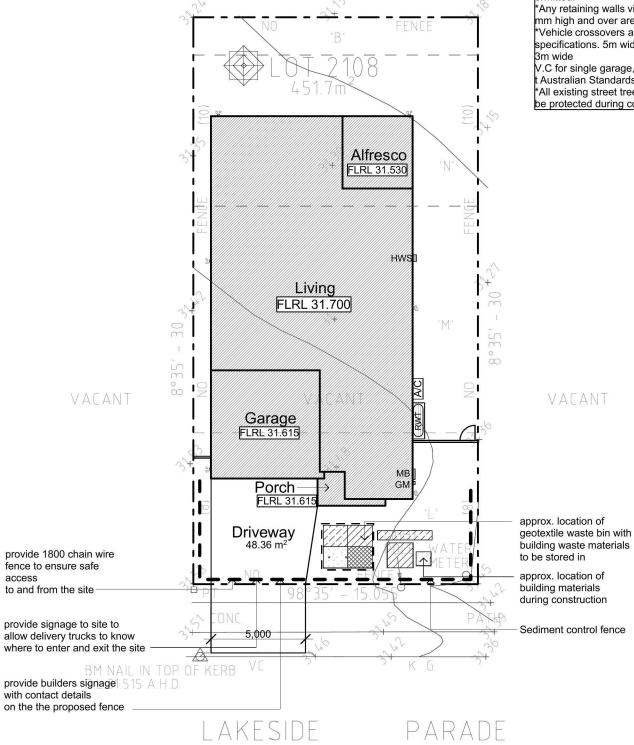

al Certifying Authority and Council officers.

PROOF OF EXISTENCE OF ALL SERVICES IS THE CONTRACTOR'S RESPONSIBILITY. CURRENT "DIAL BEFORE YOU DIG" SERIVCES PLANS MUST BE OBTAINED PRIOR TO COMMENCING ANY EXCAVATION





### Notes:

\*Any garden or lawn edging visible from the street is to be constructed of masonry textured or coloure d bricks.

n.

blocks or coloured concrete - no timber edging is p ermitted.

\*Any retaining walls visible from the street or 900 mm high and over are to be of masonry construction.
\*Vehicle crossovers are to be plain concrete to PCC specifications. 5m wide V.C for double garage and

V.C for single garage, except where required to mee t Australian Standards from corner.

\*All existing street trees and verge planting are to be protected during construction



## Sedimentation & Waste Management Plan

| Issue | Amendment                   | Date     | #                                                                                                   | North:                                                                                                     | Proposed:                               | Drawing Title: |                  | Revision: |
|-------|-----------------------------|----------|-----------------------------------------------------------------------------------------------------|------------------------------------------------------------------------------------------------------------|-----------------------------------------|----------------|------------------|-----------|
| Α     | Sketch Concept              | 03.07.13 |