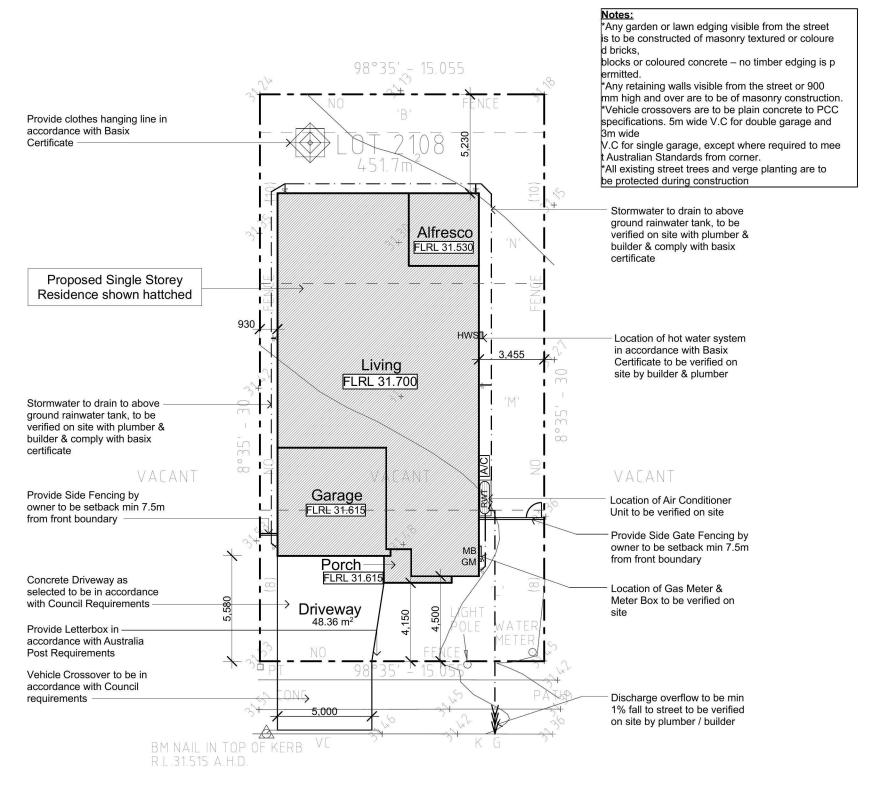

PROOF OF EXISTENCE OF ALL SERVICES IS THE CONTRACTOR'S RESPONSIBILITY. CURRENT "DIAL BEFORE YOU DIG" SERIVCES PLANS MUST BE OBTAINED PRIOR TO COMMENCING ANY EXCAVATION

| AREAS:          |         |                      |
|-----------------|---------|----------------------|
| Site Plan:      |         | 451.70m <sup>2</sup> |
| Living Area:    |         | 160.91m <sup>2</sup> |
| Porch:          |         | 3.20 m <sup>2</sup>  |
| Alfresco:       |         | 14.25m <sup>2</sup>  |
| Garage:         |         | 33.09m <sup>2</sup>  |
| TOTAL:          | 22.73SQ | 211.45m <sup>2</sup> |
| Courtyard:      |         |                      |
| Required:       |         | 90.34m <sup>2</sup>  |
| Proposed:       |         | 138.17m <sup>2</sup> |
| Provide 6 x 4 [ | Dim:    | Yes                  |

LAKESIDE

PARADE

## Proposed Site Plan

| Issue | Amendment                   | Date     | <u> </u>                                                                                            | North:                                                                                              | Proposed:                               | Drawing Title:           | Revision: |
|-------|-----------------------------|----------|-----------------------------------------------------------------------------------------------------|-----------------------------------------------------------------------------------------------------|-----------------------------------------|--------------------------|-----------|
| Α     | Sketch Concept              | 03.07.13 |                                                                                                     |                                                                                                     | N                                       | Proposed Site Plan /     |           |
| В     | Lodgement to Jordan Springs | 20.08.13 |                                                                                                     |                                                                                                     | New Single Storey Residence             | Concept Drainage Plan    | 1 C.      |
| С     | Council Lodgement           | 15.10.13 | DESTIGN & DRAFTING                                                                                  |                                                                                                     | Location:                               | L.G.A                    | 7 0       |
|       |                             |          | RESIDENTIAL DESIGN & DRAFTING SERVICES                                                              |                                                                                                     | Lot 2108 in DP 1168991 Lakeside Parade, |                          |           |
|       |                             |          | Phone: (02) 9757 - 4002 Fax: (02) 9757 - 4003                                                       |                                                                                                     | Jordan Springs. NSW                     |                          | Job No:   |
|       |                             |          | Email: jr.design.drafting@gmail.com<br>Address: 448 - 452 Victoria Street, Wetherill Park, NSW 2164 |                                                                                                     |                                         | to to                    | -         |
|       |                             |          |                                                                                                     | Considerate                                                                                         | Client:                                 | Drawn JR Date 15.10.2013 | 3 LB1304  |
|       |                             |          | Note: Builder shall check and verify all dimensions prior to the commencement                       | This plan is the exclusive property of JR Design &                                                  |                                         | Scale 1.200, Sheet       | - LD 1304 |
|       |                             |          | of any work                                                                                         | Drafting, and must not be used, reproduced or copied wholly or partly in any way without permission | LB Homes                                | 1:100 Silver 2 of 8      |           |