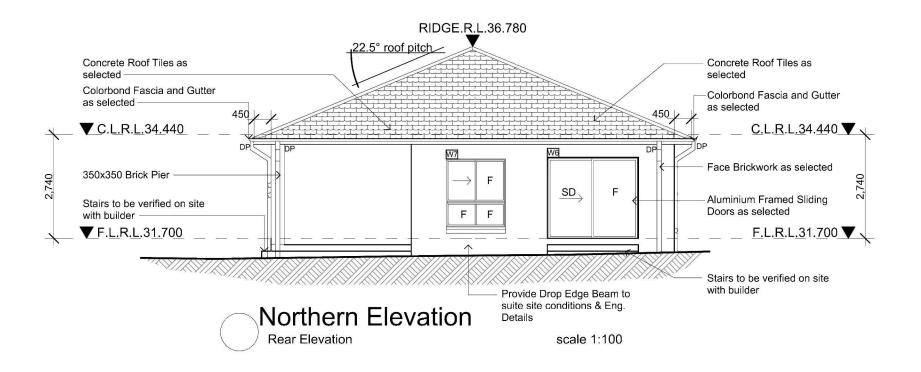

The applicant must install the windows, glazed doors and shading devices described in the table below, in accordance with the specifications listed in the table. Relevant overshadowing specifications must be satisfied for each window and glazed door. The dwelling may have 1 skylight (<0.7 square metres) and up to 2 windows/glazed doors (<0.7 square metres) which are not listed in

The following requirements must also be satisfied in relation to each window and glazed door:

- Except where the glass is 'single clear' or 'single toned', each window and glazed door must have a U-value no greater than that listed and a Solar Heat Gain Coefficient (SHGC) +/-10% of that listed. Total system U-values and SHGC must be calculated in accordance with National Fenestration Rating Council (NFRC) conditions.
- The leading edge of each eave, pergola, verandah, balcony or awning must be no more than 500 millimetres above the head of the window or glazed door, except that a projection greater than 500 mm and up to 1500 mm above the head must be twice the value in the table
- · Pergolas with polycarbonate roof or similar translucent material must have a shading coefficient of less than 0.35.
- Unless they have adjustable shading, pergolas must have fixed battens parallel to the window or glazed door above which they are situated, unless the pergola also shades a perpendicular window. The spacing between battens must not be more than 50 mm. Window/glazed door no. Orientation Maximum area

(square metres) Type Shading Overshadowing

W1 S 1.53 standard aluminium, single clear (or

U-value:7.63, SHGC:0.75)

eave/verandah/pergola/balcony

901-1,200 mm

not overshadowed

W2 S 2.16 standard aluminium, single clear (or U-value:7.63, SHGC:0.75)

eave/verandah/pergola/balcony

451-600 mm

not overshadowed W3,W4,W5 W 4.98 standard aluminium, single clear (or

U-value:7.63, SHGC:0.75)

eave/verandah/pergola/balcony

not overshadowed

W6 N 5.04 standard aluminium, single clear (or

U-value:7.63, SHGC:0.75)

eave/verandah/pergola/balcony 451-600 mm

not overshadowed

W7 N 2.7 standard aluminium, single clear (or U-value:7.63, SHGC:0.75)

eave/verandah/pergola/balcony

451-600 mm

not overshadowed

W8 E 6.3 standard aluminium, single clear (or

U-value: 7.63, SHGC: 0.75) eave/verandah/pergola/balcony

>2.000 mm

not overshadowed

W9.W10,W11,W12 E 4.49 standard aluminium, single clear (or

U-value:7.63, SHGC:0.75)

eave/verandah/pergola/balcony

451-600 mm

Issue Amendment

not overshadowed

- <u>General Notes:</u>
  1. All work to be carried out in accoradnce with the requirements of the Building Code of Australia and the relevant local authority.
- 2. All timber framing to be carried out to the requirements of Australian Standards (as 1684) as a minimum.
- 3. All reinforced concrete, steel beams including supports, and nominated beams including supports to Engineer's details.
- 4. Sturctural Engineer to check, detail and certify brickwork to garage area with a height greater than 3000mm between horizontal supports. 5. All brickwork to be constructed in accordance with the requirements
- of the Building Code of Australia. 6. Control joints in brickwork to be provided in accordance with the requirements of the Building Code of Australia.
- 7. Doorway openings with inward opening doors to room containing toilets which are closer than 1200mm to the toilet are to be ftted with hinges to allow the door to be removed from the outside when the