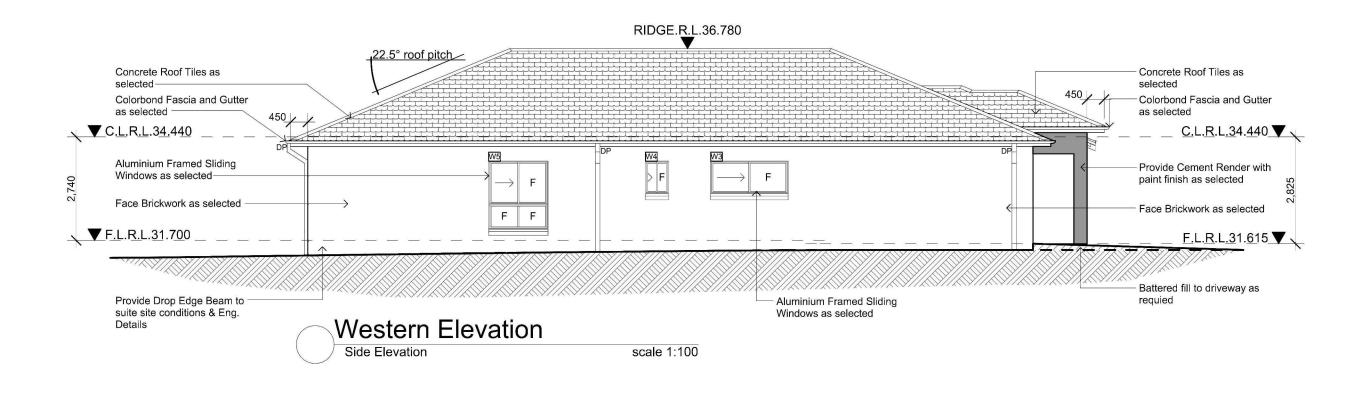

The applicant must install the windows, glazed doors and shading devices described in the table below, in accordance with the specifications listed in the table. Relevant overshadowing specifications must be satisfied for each window and glazed door. The dwelling may have 1 skylight (<0.7 square metres) and up to 2 windows/glazed doors (<0.7 square metres) which are not listed in

The following requirements must also be satisfied in relation to each window and glazed door:

- Except where the glass is 'single clear' or 'single toned', each window and glazed door must have a U-value no greater than that listed and a Solar Heat Gain Coefficient (SHGC) +/-10% of that listed. Total system U-values and SHGC must be calculated in accordance with National Fenestration Rating Council (NFRC) conditions.
- The leading edge of each eave, pergola, verandah, balcony or awning must be no more than 500 millimetres above the head of the window or glazed door, except that a projection greater than 500 mm and up to 1500 mm above the head must be twice the value in the table
- · Pergolas with polycarbonate roof or similar translucent material must have a shading coefficient of less than 0.35.
- Unless they have adjustable shading, pergolas must have fixed battens parallel to the window or glazed door above which they are situated, unless the pergola also shades a perpendicular window. The spacing between battens must not be more than 50 mm. Window/glazed door no. Orientation Maximum area

(square metres) Type Shading Overshadowing

W1 S 1.53 standard aluminium, single clear (or

U-value:7.63, SHGC:0.75)

eave/verandah/pergola/balcony

901-1,200 mm

not overshadowed

W2 S 2.16 standard aluminium, single clear (or U-value:7.63, SHGC:0.75)

eave/verandah/pergola/balcony

451-600 mm

not overshadowed W3,W4,W5 W 4.98 standard aluminium, single clear (or

U-value:7.63, SHGC:0.75)

eave/verandah/pergola/balcony

not overshadowed

W6 N 5.04 standard aluminium, single clear (or

U-value:7.63, SHGC:0.75)

eave/verandah/pergola/balcony 451-600 mm

not overshadowed

W7 N 2.7 standard aluminium, single clear (or U-value:7.63, SHGC:0.75)

eave/verandah/pergola/balcony

451-600 mm

not overshadowed

W8 E 6.3 standard aluminium, single clear (or

U-value: 7.63, SHGC: 0.75) eave/verandah/pergola/balcony

>2.000 mm

not overshadowed

W9.W10,W11,W12 E 4.49 standard aluminium, single clear (or

U-value:7.63, SHGC:0.75)

eave/verandah/pergola/balcony

451-600 mm

Issue Amendment

not overshadowed

- <u>General Notes:</u>
  1. All work to be carried out in accoradnce with the requirements of the Building Code of Australia and the relevant local authority.
- 2. All timber framing to be carried out to the requirements of Australian Standards (as 1684) as a minimum.
- 3. All reinforced concrete, steel beams including supports, and nominated beams including supports to Engineer's details.
- 4. Sturctural Engineer to check, detail and certify brickwork to garage area with a height greater than 3000mm between horizontal supports. 5. All brickwork to be constructed in accordance with the requirements
- of the Building Code of Australia. 6. Control joints in brickwork to be provided in accordance with the requirements of the Building Code of Australia.
- 7. Doorway openings with inward opening doors to room containing toilets which are closer than 1200mm to the toilet are to be ftted with hinges to allow the door to be removed from the outside when the