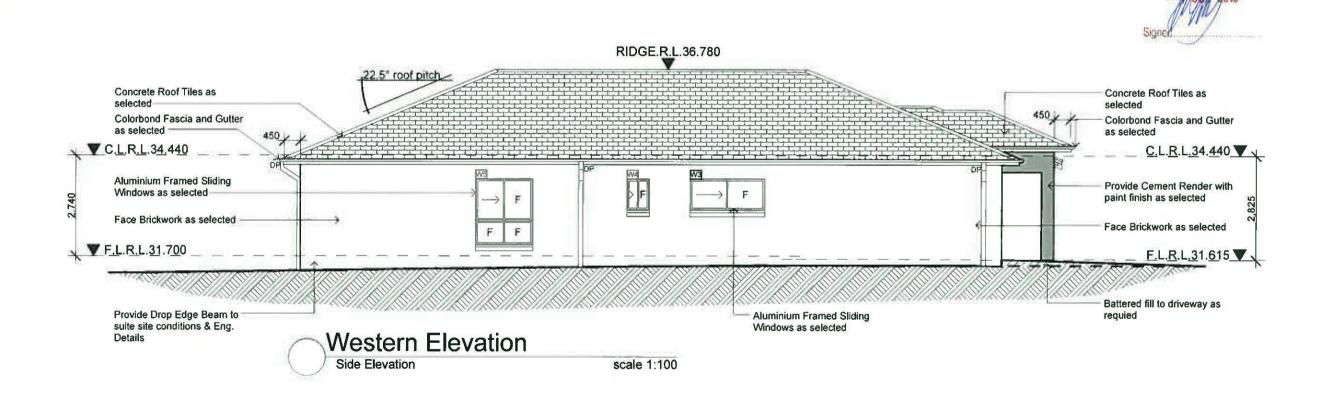

The applicant must install the windows, glazed doors and shading devices described in the table below, in accordance with the specifications listed in the table. Relevant overshadowing specifications must be satisfied for each window and glazed door. The dwelling may have 1 skylight (<0.7 square metres) and up to 2 windows/glazed doors (<0.7 square metres) which are not listed in

The following requirements must also be satisfied in relation to each window and glazed door:

- Except where the glass is 'single clear' or 'single toned', each window and glazed door must have a U-value no greater than that listed and a Solar Heat Gain Coefficient (SHGC) +/-10% of that listed. Total system U-values and SHGC must be calculated in accordance with National Fenestration Rating Council (NFRC) conditions.
- The leading edge of each eave, pergola, verandah, balcony or awning must be no more than 500 millimetres above the head of the window or glazed door, except that a projection greater than 500 mm and up to 1500 mm above the head must be twice the value in the table
- · Pergolas with polycarbonate roof or similar translucent material must have a shading coefficient of less than 0.35.
- Unless they have adjustable shading, pergolas must have fixed battens parallel to the window or glazed door above which they are situated, unless the pergola also shades a perpendicular window. The spacing between battens must not be more than 50 mm. Window/glazed door no. Orientation Maximum area

(square metres) Type Shading Overshadowing

W1 S 1.53 standard aluminium, single clear (or

U-value:7.63, SHGC:0.75)

eave/verandah/pergola/balcony

901-1,200 mm

not overshadowed

W2 S 2.16 standard aluminium, single clear (or U-value:7.63, SHGC:0.75)

eave/verandah/pergola/balcony

451-600 mm

not overshadowed W3,W4,W5 W 4.98 standard aluminium, single clear (or

U-value:7.63, SHGC:0.75)

eave/verandah/pergola/balcony

not overshadowed

W6 N 5.04 standard aluminium, single clear (or

U-value:7.63, SHGC:0.75)

eave/verandah/pergola/balcony 451-600 mm

not overshadowed

W7 N 2.7 standard aluminium, single clear (or U-value:7.63, SHGC:0.75)

eave/verandah/pergola/balcony

451-600 mm

not overshadowed

W8 E 6.3 standard aluminium, single clear (or

U-value: 7.63, SHGC: 0.75) eave/verandah/pergola/balcony

>2.000 mm

not overshadowed

W9.W10,W11,W12 E 4.49 standard aluminium, single clear (or

U-value:7.63, SHGC:0.75)