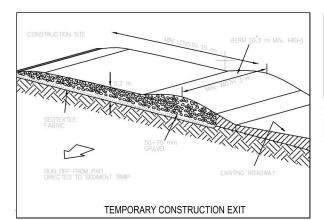

| Address: 448 - 452 Victoria Street, Wetherill Park. NSW 2164                         | Convigate                                                                                                  | Client:                                                        | Drawn         | JR      | Date 15.10.2013 | LB1304    |
|        |                                            |                      | Builder shall check and verify all dimensions prior to the commencement              | This plan is the exclusive property of JR Design &<br>Drafting, and must not be used, reproduced or copied | I B Homes                                                      | Scale 1       | .200    | Sheet 7 of 8    | 1 [51304] |







Drop inlet with grate

with 2 stakes per bale

Staked straw



## **Erosion Control**

Temporary sediment and erosion control and measures are to be installed prior to commencement of any worls on the site. these measures must be maintained in working order during construction works up to completion. All sediment traps must be cleared on a regular basis and after major storm and/or as directed by the Principal Certifying Authority and Council officers.

PROOF OF EXISTENCE OF ALL SERVICES IS THE CONTRACTOR'S RESPONSIBILITY. CURRENT "DIAL BEFORE YOU DIG" SERIVCES PLANS MUST BE OBTAINED PRIOR TO COMMENCING ANY EXCAVATION





### Notes:

\*Any garden or lawn edging visible from the street is to be constructed of masonry textured or coloure d bricks.

n.

blocks or coloured concrete - no timber edging is p ermitted.

\*Any retaining walls visible from t