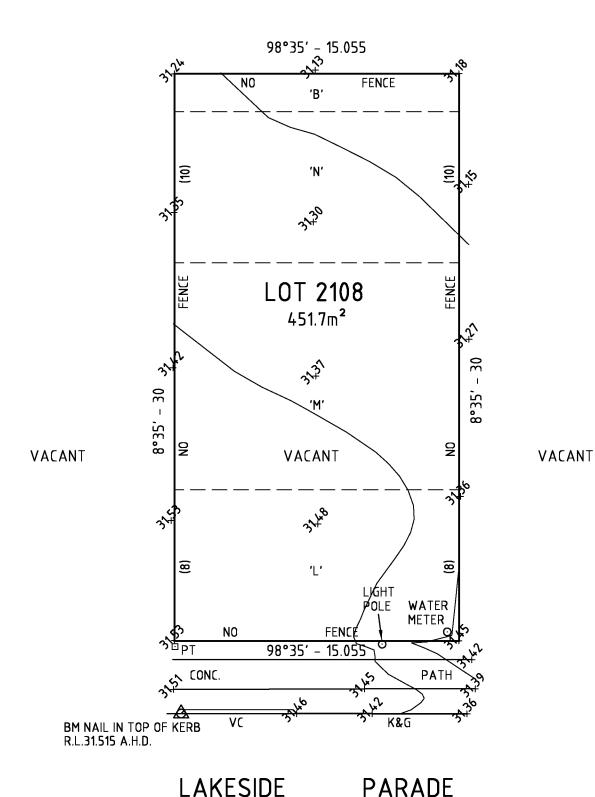

PROOF OF EXISTENCE OF ALL SERVICES IS THE CONTRACTOR'S RESPONSIBILITY. CURRENT "DIAL BEFORE YOU DIG" SERIVCES PLANS MUST BE OBTAINED PRIOR TO COMMENCING ANY EXCAVATION

| AREAS:          |         |                      |
|-----------------|---------|----------------------|
| Site Plan:      |         | 451.70m <sup>2</sup> |
| Living Area:    |         | 160.91m <sup>2</sup> |
| Porch:          |         | 3.20 m <sup>2</sup>  |
| Alfresco:       |         | 14.25m <sup>2</sup>  |
| Garage:         |         | 33.09m <sup>2</sup>  |
| TOTAL:          | 22.73SQ | 211.45m <sup>2</sup> |
| Courtyard:      |         |                      |
| Required:       |         | 90.34m <sup>2</sup>  |
| Proposed:       |         | 138.17m <sup>2</sup> |
| Provide 6 x 4 [ | Dim:    | Yes                  |

LAKESIDE

PARADE