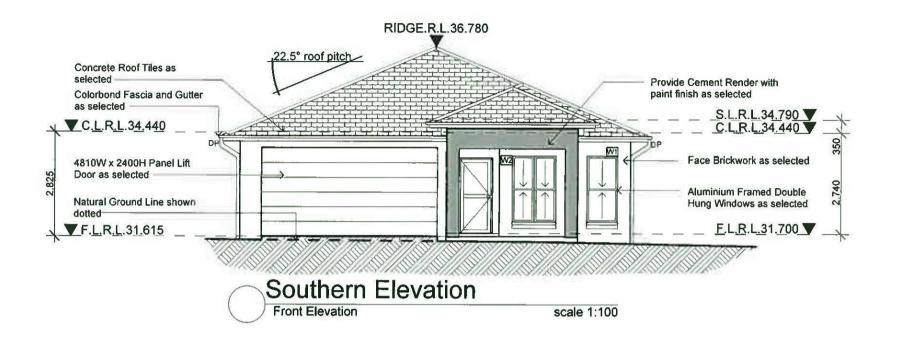

The applicant must install the windows, glazed doors and shading devices described in the table below, in accordance with the specifications listed in the table. Relevant overshadowing specifications must be satisfied for each window and glazed door. The dwelling may have 1 skylight (<0.7 square metres) and up to 2 windows/glazed doors (<0.7 square metres) which are not listed in

The following requirements must also be satisfied in relation to each window and glazed door:

- Except where the glass is 'single clear' or 'single toned', each window and glazed door must have a U-value no greater than that listed and a Solar Heat Gain Coefficient (SHGC) +/-10% of that listed. Total system U-values and SHGC must be calculated in accordance with National Fenestration Rating Council (NFRC) conditions.
- The leading edge of each eave, pergola, verandah, balcony or awning must be no more than 500 millimetres above the head of the window or glazed door, except that a projection greater than 500 mm and up to 1500 mm above the head must be twice the value in the table
- · Pergolas with polycarbonate roof or similar translucent material must have a shading coefficient of less than 0.35.
- Unless they have adjustable shading, pergolas must have fixed battens parallel to the window or glazed door above which they are situated, unless the pergola also shades a perpendicular window. The spacing between battens must not be more than 50 mm. Window/glazed door no. Orientation Maximum area

(square metres) Type Shading Overshadowing

W1 S 1.53 standard aluminium, single clear (or

U-value:7.63, SHGC:0.75)

eave/verandah/pergola/balcony

901-1,200 mm

not overshadowed

W2 S 2.16 standard aluminium, single clear (or U-value:7.63, SHGC:0.75)