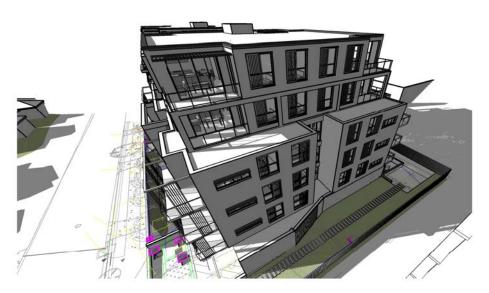

### **EYE OF THE SUN - NORTHEAST BUILDING**

Project

18006 - PROPOSED RESIDENTIAL DEVELOPMENT