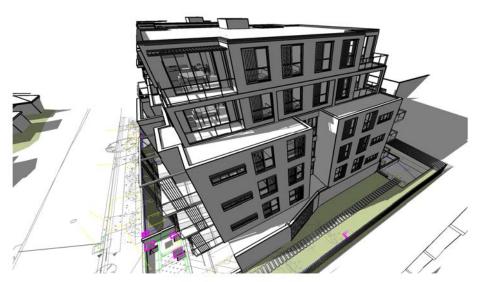

### **EYE OF THE SUN - NORTHEAST BUILDING**

Project

18006 - PROPOSED RESIDENTIAL DEVELOPMENT