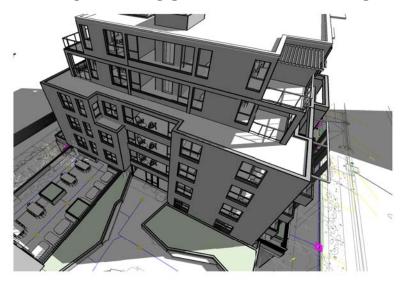

### **EYE OF THE SUN - NORTHEAST BUILDING**

Project

18006 - PROPOSED RESIDENTIAL DEVELOPMENT

## **EYE OF THE SUN - EASTERN BUINDING - NORTH 12PM**