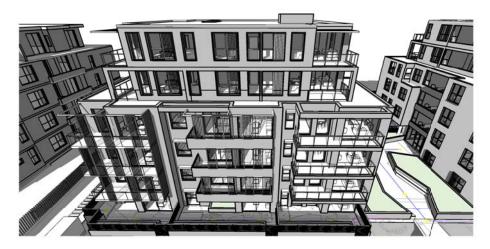

### **EYE OF THE SUN - NORTHEAST BUILDING**

Project

18006 - PROPOSED RESIDENTIAL DEVELOPMENT