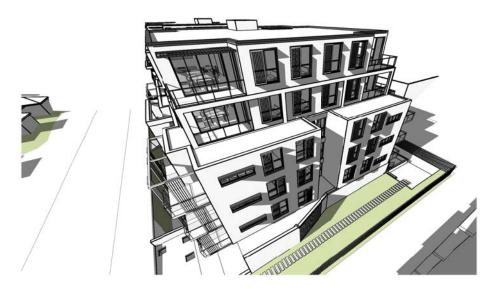

### **EYE OF THE SUN - NORTHEAST BUILDING**

Project

18006 - PROPOSED RESIDENTIAL DEVELOPMENT