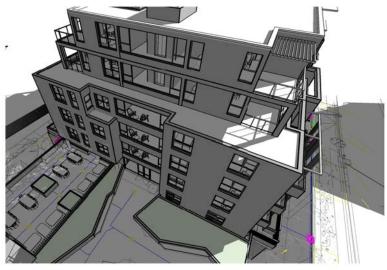

### **EYE OF THE SUN - NORTHEAST BUILDING**

Project

18006 - PROPOSED RESIDENTIAL DEVELOPMENT

### **EYE OF THE SUN - EASTERN BUINDING - NORTH 13PM**

CAMERA

NORTH

EAST

WEST

SOUTH

EYE OF THE SUN - EASTERN BUINDING - NORTH 14PM