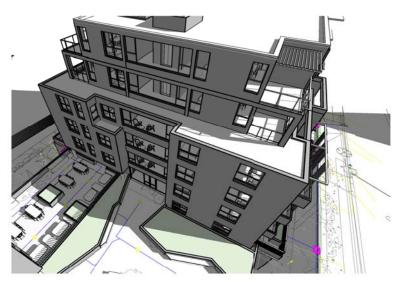

### **EYE OF THE SUN - NORTHEAST BUILDING**

Project

18006 - PROPOSED RESIDENTIAL DEVELOPMENT

### **EYE OF THE SUN - EASTERN BUINDING - NORTH 9AM**

## **EYE OF THE SUN - EASTERN BUINDING - NORTH 10AM**

EYE OF THE SUN - EASTERN BUINDING - NORTH 11AM

Docum**2**/13/28/2001/910/29/10/2001 Version: 1, Version Date: 23/04/2020