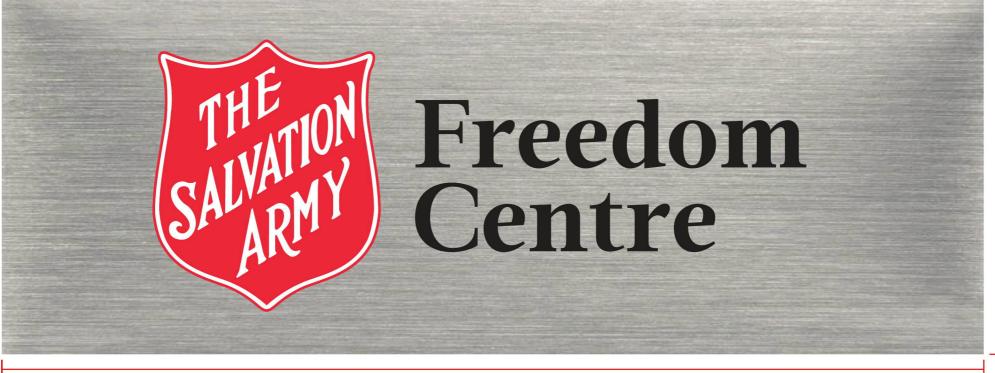

TO: Salvation Centre ATTN: Jody

FROM: SIGNWAVE PENRITH

- DATE: 13th June -19
  - RE: 32020 ARTWORK APPROVAL VERSION 3

Item 1 Description: 1.2mm Brushed stainless steel with contour cut SAV digital print and gloss laminate. Size: 2200mm W x 800mm H

QTY: 1

E: penrith@signwave.com.au

800mm

TO: Salvation Centre

ATTN: Jody

FROM: SIGNWAVE PENRITH

DATE: 13th - June -19

RE: 32020 - ARTWORK APPROVAL VERSION 3