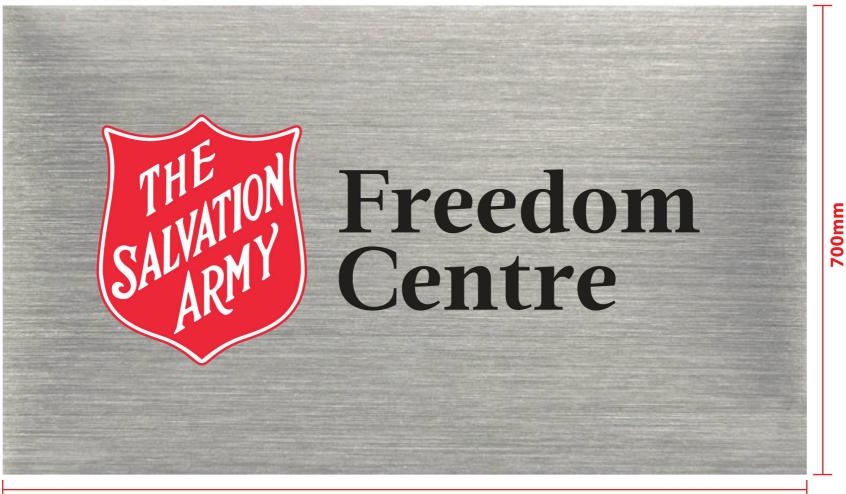

## TO: Salvation Centre

- ATTN: Jody
- FROM: SIGNWAVE PENRITH
- DATE: 13th June -19
  - RE: 32020 ARTWORK APPROVAL VERSION 3

Item 2 Description: 1.2mm Brushed stainless steel with contour cut SAV digital print and gloss laminate. Size: 1200mm W x 700mm H

1200mm

P: 4706 0607 E: penrith@signwave.com.au TO: Salvation Centre

ATTN: Jody

- FROM: SIGNWAVE PENRITH
- DATE: 13th June -19
  - RE: 32020 ARTWORK APPROVAL VERSION 3

Description: 1.2mm Brushed stainless steel with contour cut SAV digital print and gloss laminate. Size: 1200mm W x 700mm H

QTY: 1

P: 4706 0607 E: penrith@signwave.com.au