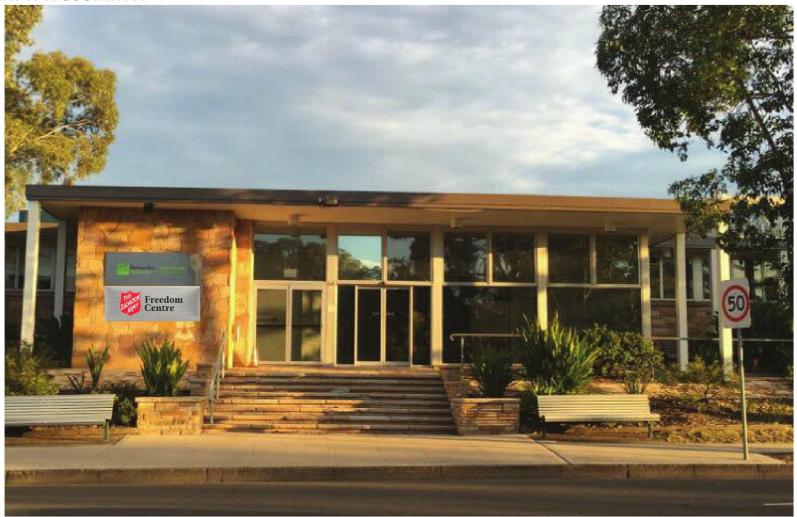

Item 1 Mock Up Description: 1.2mm Brushed stainless steel with contour cut SAV digital print and gloss laminate. Size: 2200mm W x 800mm H

QTY: 1

P: 4706 0607 E: penrith@signwave.com.au

SW Job Number - 32020