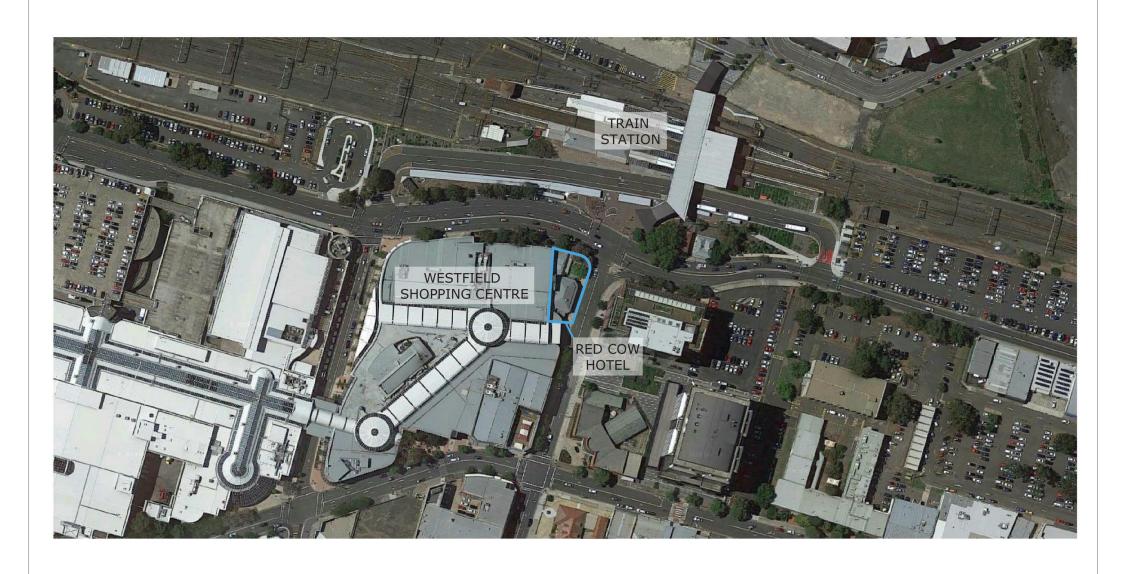

FAL Group

Client

Drawing content Location Plan

Drawing No. SK-100

**Project Status** 

Scale 1:200 @ A3 1:100 @ A1

Rev No.

Documenit Set ID A8925792 Lighting Version: 1, Version Date: 14/11/2019