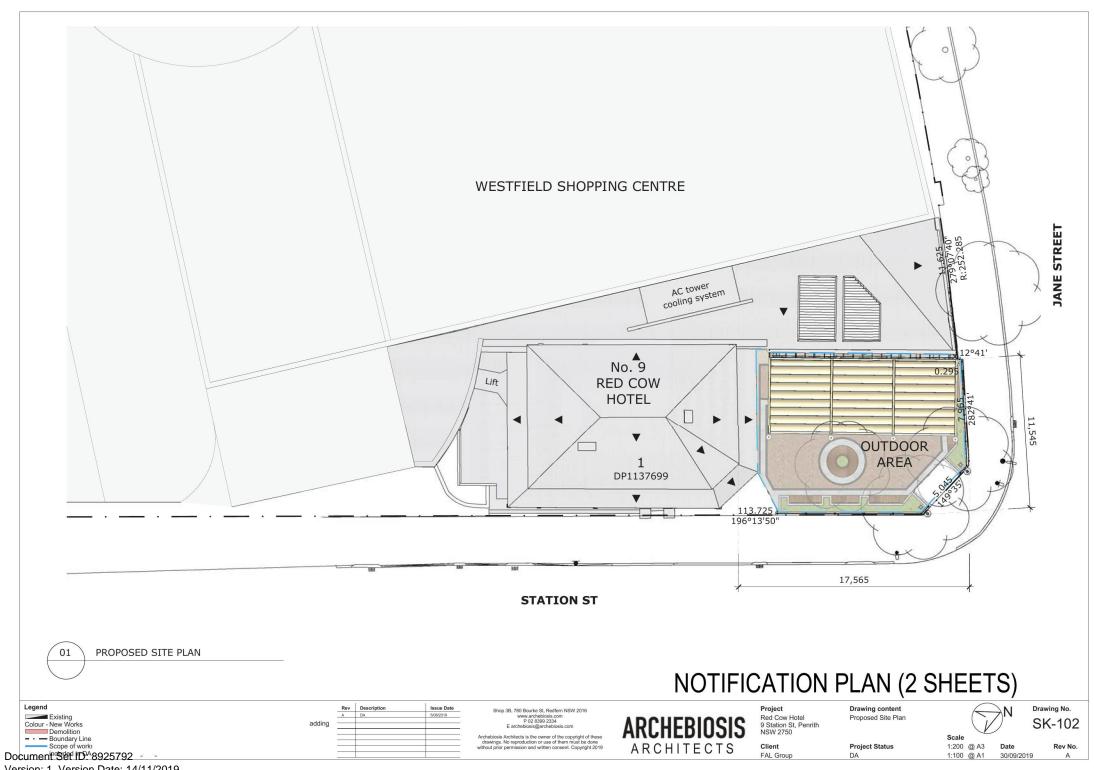

## NOTIFICATION PLAN (2 SHEETS)

Legend Existing
Colour - New Works Boundary Line
Scope of works

AW - New Automatic Retractable Awning EF - Existing Floor Finish

FC - Existing Floor Fillsh
FC - New Metal Picket Fence
FF - New Floor Finish
KB - New Kerb
LD - New Landscape

PT - New Paint Finish SH - New Shrubs ST - New Standstone Cladding TB - New Timber Bench TL - New Tiles TV - New TV to Wall

Shop 3B, 780 Bourke St, Redfern NSW 2016

**ARCHEBIOSIS** ARCHITECTS

Project Red Cow Hotel 9 Station St, Penrith NSW 2750

FAL Group

Client

Drawing content Location Plan

Drawing No. SK-100

**Project Status** 

Scale 1:200 @ A3 1:100 @ A1

Rev No.

Documenit Set ID A8925792 Lighting Version: 1, Version Date: 14/11/2019