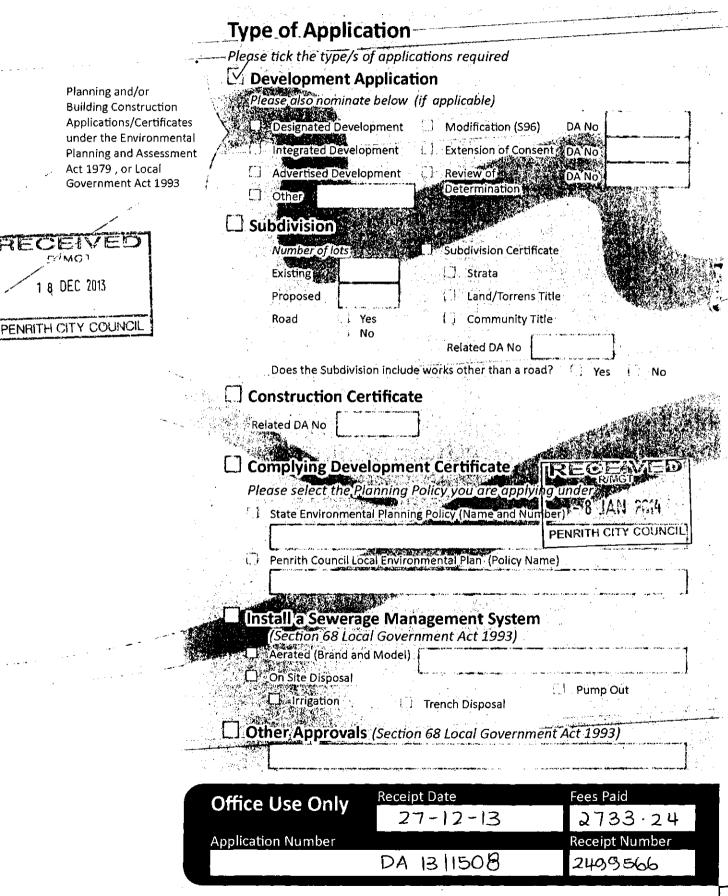

# Application for Development and/or Construction

7 AN 00 44.







This must be completed to include details of ALL owners. If there are more than two owners please attach a separate authority.

This must be completed to include signatures of ALL owners (see above note). If the property is subject to strata or community title the application must have consent from the Body Corporate.

Details of any pecuniary interest to be disclosed here.

| Surname                                     | First Name                                                                                                       |
|---------------------------------------------|------------------------------------------------------------------------------------------------------------------|
| •                                           |