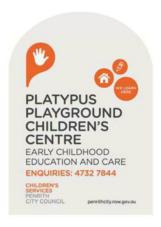

#### **PROPOSED SIGNAGE**

The proposed sign will be located on the grass area in front of the Carpark and behind the property boundary providing way finding for the site.

The sign will be similar to other existing Children Centre Signs following Council's corporate branding, colours and fonts.

A similar sign is located along Great Western Highway, Emu Plains Emu Plains, Kids Place

Existing sign
Emu Plains Kids Place
Great Western Highway, Emu Plains

The proposed new sign will be secured in metal frame standing 1240mm x 3500mm high, located at the boundary near the driveway entrance to the site.