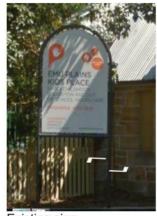

A similar sign is located along Great Western Highway, Emu Plains Emu Plains, Kids Place

Existing sign
Emu Plains Kids Place
Great Western Highway, Emu Plains

The proposed new sign will be secured in metal frame standing 1240mm x 3500mm high, located at the boundary near the driveway entrance to the site.