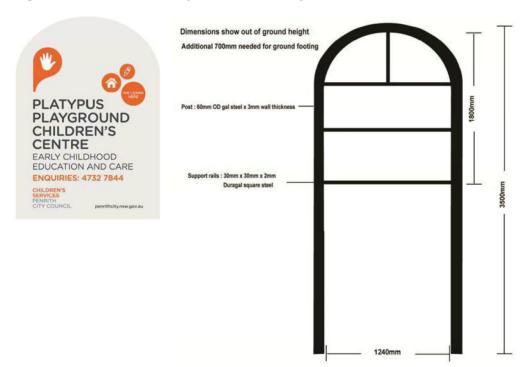

A similar sign is located along Great Western Highway, Emu Plains Emu Plains, Kids Place

Existing sign
Emu Plains Kids Place
Great Western Highway, Emu Plains

The proposed new sign will be secured in metal frame standing 1240mm x 3500mm high, located at the boundary near the driveway entrance to the site.

|              |                                    | Advertising panel         |                |
|--------------|------------------------------------|---------------------------|----------------|
|              |                                    | structure 3.5m high       |                |
|              |                                    | 1.240mm wide sitting      |                |
|              |                                    | within property           |                |
|              |                                    |                           |                |
|              |                                    | boundary, setback         |                |
|              |                                    | from street boundary.     |                |
| C10          | Transport Access and Parking       | Na                        | Na             |
|              |                                    | No change to existing     |                |
| C11          | Subdivision                        | Na                        | Na             |
| 011          | Cabalvision                        | No change to existing     | IVa            |
| 040          | Nicion and Vilentian               |                           | N-             |
| C12          | Noise and Vibration                | Na                        | Na             |
|              |                                    | No change to existing     |                |
| C13          | Infrastructure services            | Na                        | Na             |
|              |                                    | No change to existing     |                |
| D            | Land use                           |                           |                |
| D1           | Rural                              | Na                        | Na             |
| -            | T tarai                            | No change to existing     | 110            |
| D2           | Desidential                        |                           | N <sub>a</sub> |
| D2           | Residential                        | Na                        | Na             |
|              |                                    | No change to existing     |                |
| D3           | Commercial and retail development  | Na                        | Na             |
|              |                                    | No change to existing     |                |
| D4           | Industrial                         | Na                        | Na             |
| -            | made man                           | No change to existing     | 1.10           |
| D5           | Other Land uses - childcare        | 140 change to existing    |                |
|              |                                    | L NI -                    | T M =          |
| Part A       | Background                         | Na                        | Na             |
|              |                                    | No change to existing     |                |
| Part B       | Objective                          | Na                        | Na             |
|              | _                                  | No change to existing     |                |
| Part C       | Controls                           | J 3                       |                |
| C.1          | Work based Child Care Centre       | Na                        | Na             |
| 0.1          | Work based Offild Care Certife     |                           | INA            |
|              | 1 C                                | No change to existing     | NI-            |
| C.2          | Location                           | Na                        | Na             |
|              |                                    | No change to existing     |                |
| C.3          | Design, scale and site frontage    | Na                        | Na             |
|              |                                    | No change to existing     |                |
| C.4          | Built form                         | Na                        | Na             |
| 0            | Dane form                          | No change to existing     | 1144           |
| C.5          | Vehicle Access, circulation and    | Na                        | Na             |
| C.5          | ,                                  |                           | INA            |
|              | parking                            | No change to existing     |                |
| C.6          | Noise                              | Na                        | Na             |
|              |                                    | No change to existing     |                |
| C.7          | Shade                              | Na                        | Na             |
|              |                                    | No change to existing     |                |
| C.8          | Landscaping                        | Na                        | Na             |
| 0.0          | Landscaping                        | l .                       | ING            |
| 0.0          | Debugate describer of              | No change to existing     | N-             |
| C.9          | Private dwelling                   | Na                        | Na             |
|              |                                    | No change to existing     |                |
| C.10         | Out of School Care                 | Na                        | Na             |
|              |                                    | No change to existing     |                |
| C.11         | Lifting the Bar                    | Na                        | Na             |
| 0.11         |                                    | No change to existing     | 1.10           |
| _            | Koy Procincts                      |                           | No             |
| E            | Key Precincts                      | Na Na alamana ta aniatian | Na             |
|              |                                    | No change to existing     |                |
| F            | Other relevant info                | Na                        | Na             |
|              |                                    | No change to existing     |                |
| F4.1         | Plans and drawings                 | Na                        | Na             |
|              |                                    | No change to existing     |                |
| F4.2         | Statement of Environmental Effects | Na                        | Na             |
| Γ4. <b>∠</b> | Statement of Environmental Effects |                           | INA            |
|              |                                    | No change to existing     |                |