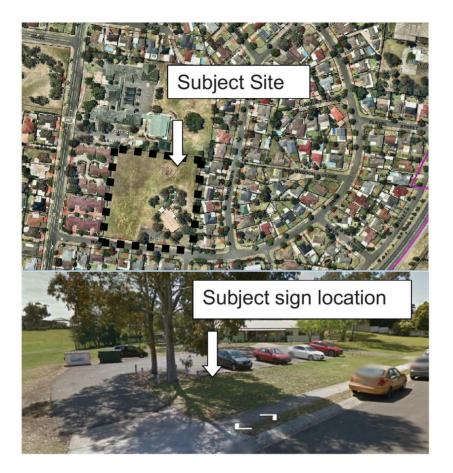

The subject site which contains:

- 1) Platypus Playground Children Centre
- 2) Carpark

1

Figure 1: Aerial Subject sitehighlighted Source: PCC Exponare, Date: 27March 2017

Figure 2: Source: nearmap Date: 27March 2017

## **EXISTING SITE AND SIGNAGE**

The Platypus Children's Centre is located approximately 18m from the street boundary. The site has no existing signage other than a sign on the building.

#### **PROPOSED SIGNAGE**

The proposed sign will be located on the grass area in front of the Carpark and behind the property boundary providing way finding for the site.

The sign will be similar to other existing Children Centre Signs following Council's corporate branding, colours and fonts.