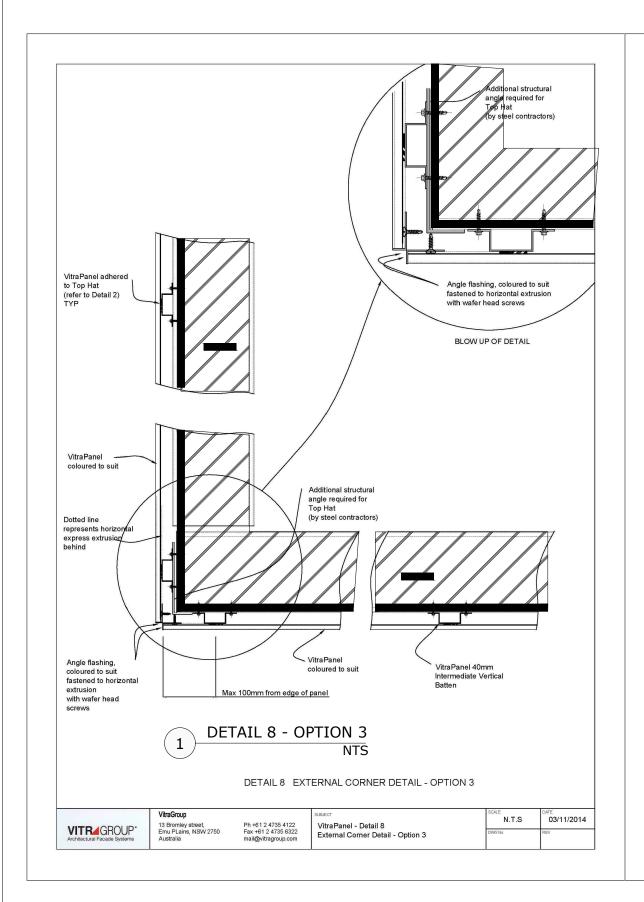

Install wall cladding to Vitrapanel details
Omit steel girt, secure top hat sections to existing brickwork.

NOTES

Install wall cladding to Vitrapanel details Omit steel girt, secure top hat sections to existing brickwork.

#### NOTES

Install wall cladding to Vitrapanel details Omit steel girt, secure top hat sections to existing brickwork.

Penrith City Council - 601 High Street, p: (02) 4732 7777 f: (02) 4732 7958 w: www.penrith.city