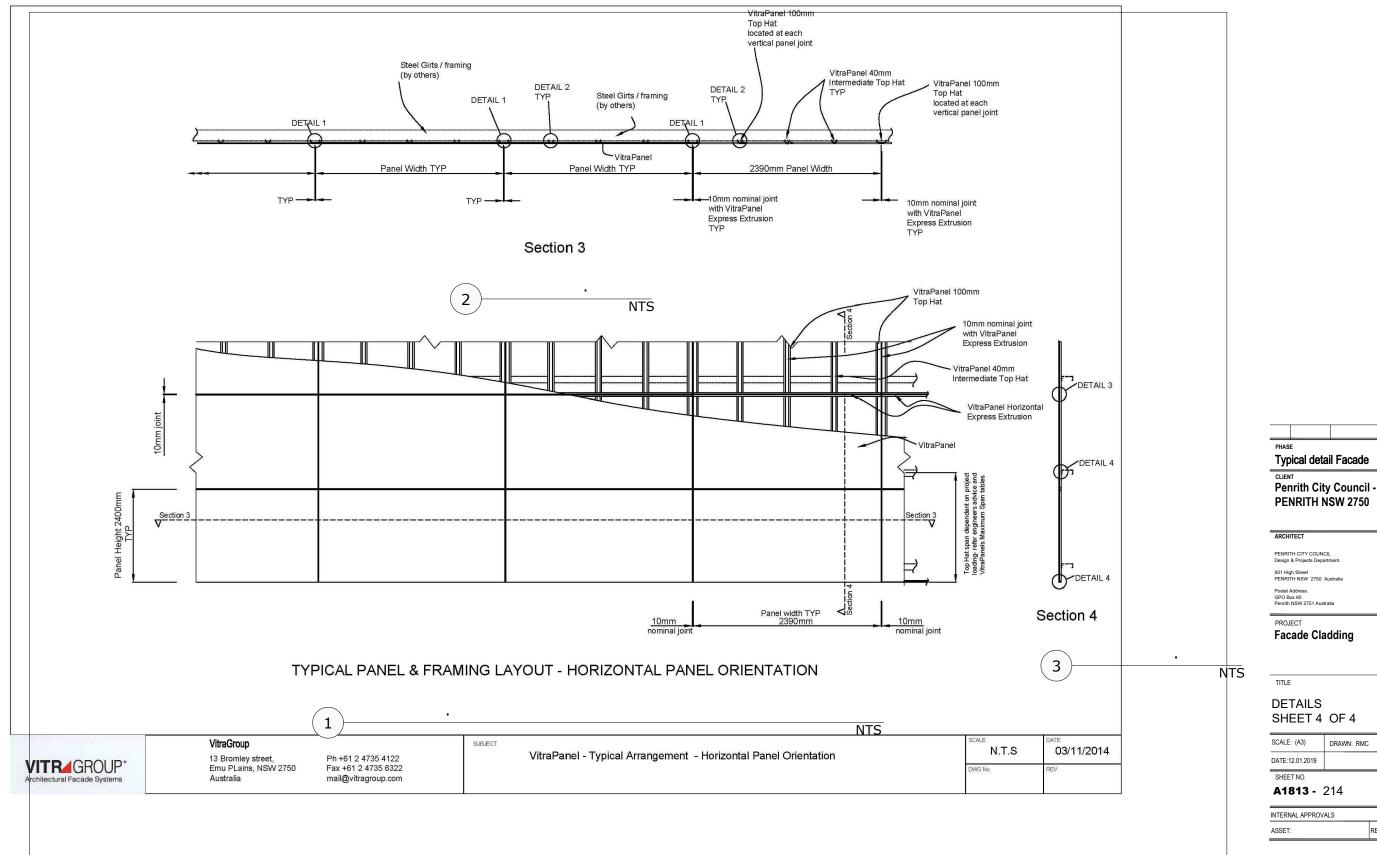

### 3M 550 FC external Polyurethane adhesive, continuous along tophat length TYP. Sarking Building Wrap or Steel back-pan VitraPanel 100mm Vertical Batten VitraPanel 3M VHB structural tape, 15mm wide, 2.3mm thick continuous along tophat length TYP. coloured to suit VitraPanel Vertical Express Extrusion Adhered to Top Hat with 3M 550 FC. Coloured to suit. DETAIL 1 TYPICAL VERTICAL BATTEN DETAIL AT PANEL JOINT 1 NTS Sarking Building Wrap or Steel back-pan VitraPanel 40mm Intermediate Vertical Batten 3M VHB structural tape, 15mm wide, 2.3mm thick continuous along tophat length TYP. VitraPanel coloured to suit 3M 550 FC external Polyurethane adhesive, 10mm bead continuous along tophat length TYP. DETAIL 2 INTERMEDIATE BATTEN DETAIL 2 NTS 03/11/2014 N.T.S 13 Bromley street, Emu PLains, NSW 2750 Australia Ph +61 2 4735 4122 Fax +61 2 4735 6322 mail@vitragroup.com **VITR**4GROUP\* VitraPanel - Details 1 & 2