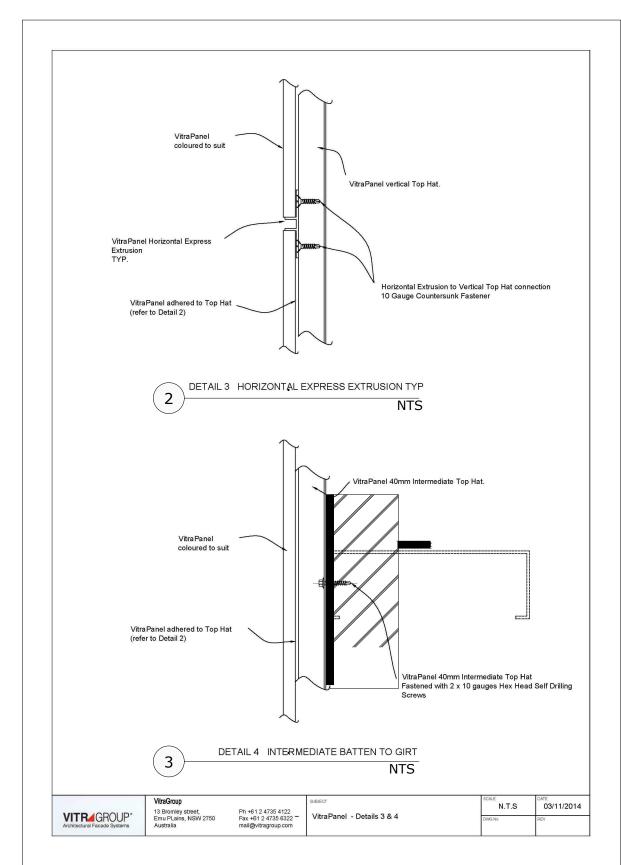

### 3M 550 FC external Polyurethane adhesive, continuous along tophat length TYP. Sarking Building Wrap or Steel back-pan VitraPanel 100mm Vertical Batten VitraPanel 3M VHB structural tape, 15mm wide, 2.3mm thick continuous along tophat length TYP. coloured to suit VitraPanel Vertical Express Extrusion Adhered to Top Hat with 3M 550 FC. Coloured to suit. DETAIL 1 TYPICAL VERTICAL BATTEN DETAIL AT PANEL JOINT 1 NTS Sarking Building Wrap or Steel back-pan VitraPanel 40mm Intermediate Vertical Batten 3M VHB structural tape, 15mm wide, 2.3mm thick continuous along tophat length TYP. VitraPanel coloured to suit 3M 550 FC external Polyurethane adhesive, 10mm bead continuous along tophat length TYP. DETAIL 2 INTERMEDIATE BATTEN DETAIL 2 NTS 03/11/2014 N.T.S 13 Bromley street, Emu PLains, NSW 2750 Australia Ph +61 2 4735 4122 Fax +61 2 4735 6322 mail@vitragroup.com **VITR**4GROUP\* VitraPanel - Details 1 & 2