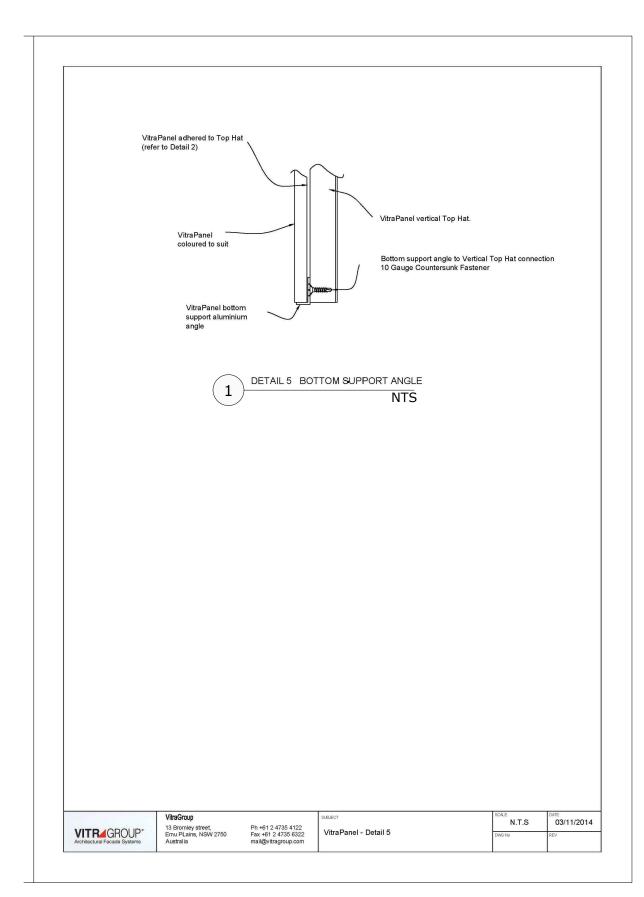

### 3M 550 FC external Polyurethane adhesive, continuous along tophat length TYP. Sarking Building Wrap or Steel back-pan VitraPanel 100mm Vertical Batten VitraPanel 3M VHB structural tape, 15mm wide, 2.3mm thick continuous along tophat length TYP. coloured to suit VitraPanel Vertical Express Extrusion Adhered to Top Hat with 3M 550 FC. Coloured to suit. DETAIL 1 TYPICAL VERTICAL BATTEN DETAIL AT PANEL JOINT 1 NTS Sarking Building Wrap or Steel back-pan VitraPanel 40mm Intermediate Vertical Batten 3M VHB structural tape, 15mm wide, 2.3mm thick continuous along tophat length TYP. VitraPanel coloured to suit 3M 550 FC external Polyurethane adhesive, 10mm bead continuous along tophat length TYP. DETAIL 2 INTERMEDIATE BATTEN DETAIL 2 NTS 03/11/2014 N.T.S 13 Bromley street, Emu PLains, NSW 2750 Australia Ph +61 2 4735 4122 Fax +61 2 4735 6322 mail@vitragroup.com **VITR**4GROUP\* VitraPanel - Details 1 & 2