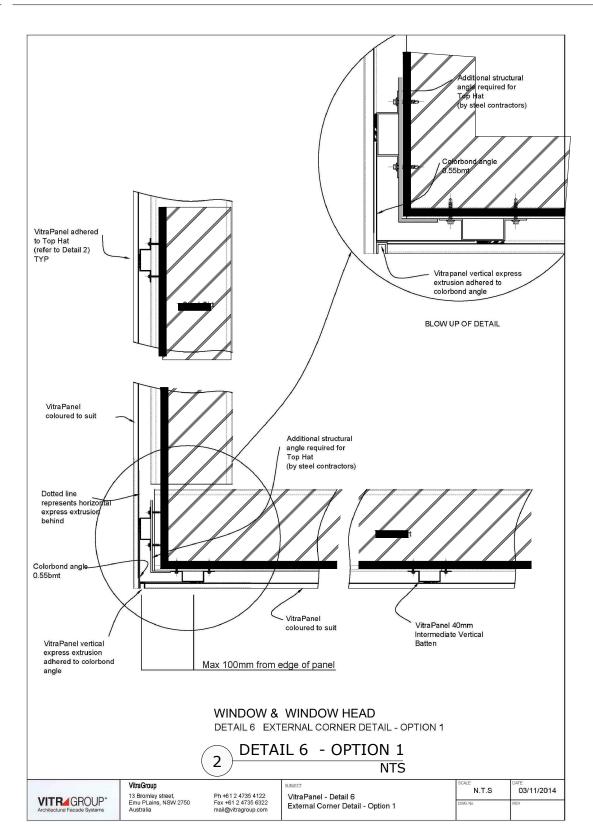

Install wall cladding to Vitrapanel details
Omit steel girt, secure top hat sections to existing brickwork.

NOTES

Install wall cladding to Vitrapanel details Omit steel girt, secure top hat sections to existing brickwork.

#### NOTES

Install wall cladding to Vitrapanel details Omit steel girt, secure top hat sections to existing brickwork.

Penrith City Council - 601 High Street, p: (02) 4732 7777 f: (02) 4732 7958 w: www.penrith.city