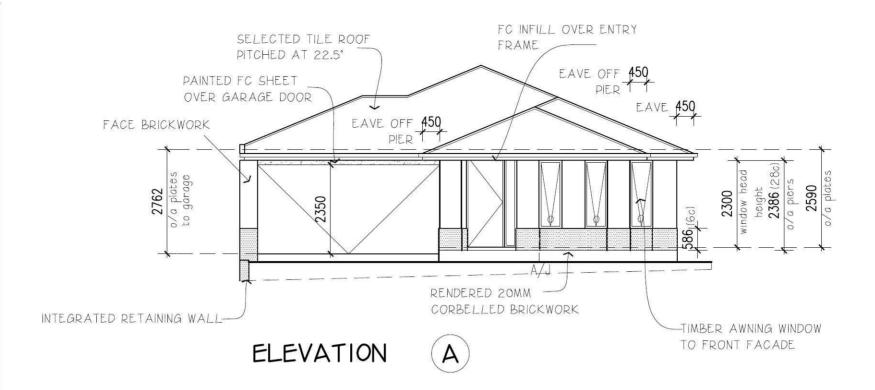

MINIUM WINDOWS TO BE SINGLE CLEAR GLAZED WITH U VALUE OF 6.57 & SHGC OF 0.74
- TIMBER WINDOWS TO MASTER SUITE AND REAR FAMILY / DINING STACKER DOORS TO BE SINGLE, CLEAR GLAZED, TIMBER FRAMED WITH A U VALUE OF 5.55 AND SHGC OF 0.73

#### ENERGY

- HOT WATER SYSTEM: GAS INSTANTANEOUS HWS WITH A PERFORMANCE OF 5 STARS OR BETTER.
- SINGLE PHASE AC UNIT TO 1 LIVING AREA EER 3.0-3.5
- KITCHEN: INDIVIDUAL FAN, DUCTED (RANGEHOOD). OPERATION CONTROL, MANUAL SWITCH.
- BATHROOM (1): INDIVIDUAL FAN, NOT DUCTED. OPERATION CONTROL, MANUAL SWITCH.
- LAUNDRY: NATURAL VENTILATION.
- WINDOW AND/OR SKYLIGHT TO KITCHEN FOR NATURAL LIGHTING.
- WINDOW AND/OR SKYLIGHT TO BATHROOMS (2)/TOILET (S) FOR NATURAL LIGHTING.
- GAS COOKTOP AND ELECTRIC OVEN TO BE INSTALLED IN THE KITCHEN.
- WELL VENTILATED FRIDGE SPACE





C Henley Arch P/L

DATE REVISION

9.10.12 REV A PRELIM PLANS

All rights reserved - this set of drawings is COPYRIGHT. Apart from use by the party to whom these drawings are addressed for the purpose for which it was requested and any fair dealing as permitted under the Copyright Act, no part may be used, reproduced or copied by an means or in any form without prior permission of HENLEY ARCH P/L

JS

DRAWN

| DRAWN         JS           CHECKED (CHKBY)         JOB No. 200028           SCALE         1:100           Date:         09/10/2012   For EDGEWATER HOMES  At LOT 2132 ILLOURA WAY JORDAN SPRINGS | ELEVATIONS |         | HAND             | LH | SHT | 3 | Luca 4 |     | Griffin