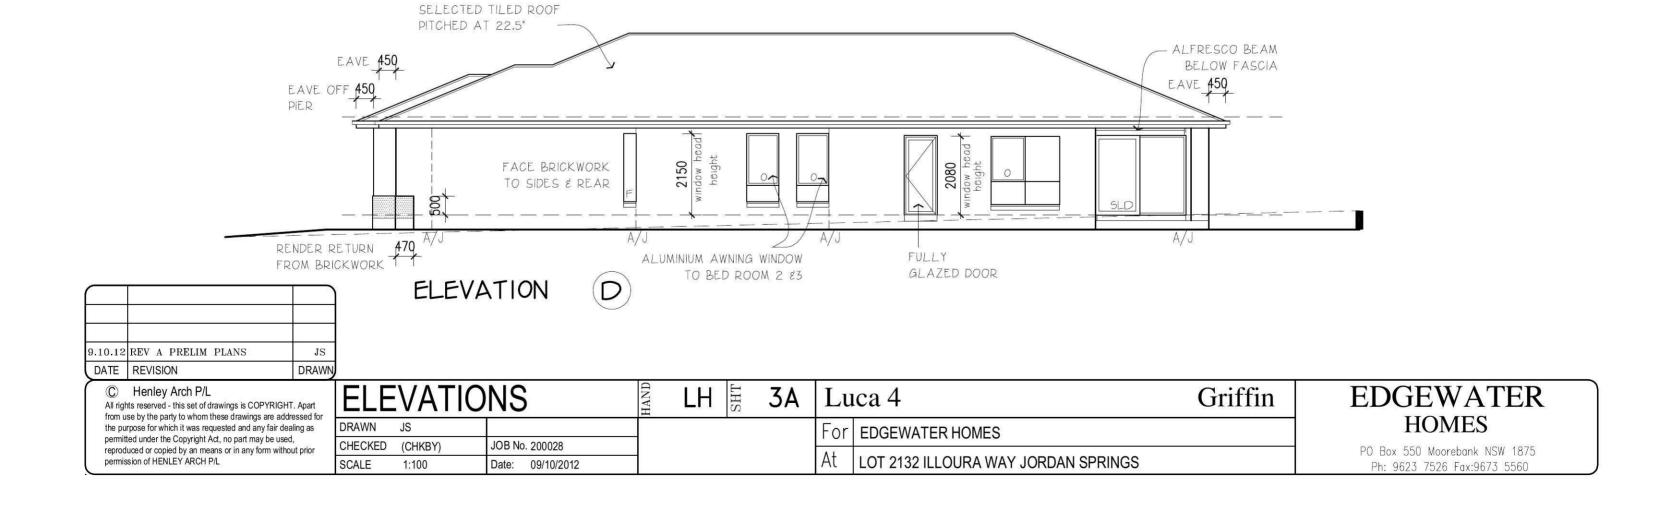

JS

DRAWN

| DRAWN         JS           CHECKED (CHKBY)         JOB No. 200028           SCALE         1:100           Date:         09/10/2012   For EDGEWATER HOMES  At LOT 2132 ILLOURA WAY JORDAN SPRINGS | ELEVATIONS |         | HAND             | LH | SHT | 3 | Luca 4 |     | Griffin                                                                                                                                                                                                                                                                                                                                                                                                                                                                                                                                                                                                                                                                                                                                                                                                                                                                                                                                                                                                                                                                                                                                                                                                                                                                                                                                                                                                                                                                                                                                                                                                                                                                                                                                                                                                                                                                                                                                                                                                                                                                                                                        |  |  |
|--------------------------------------------------------------------------------------------------------------------------------------------------------------------------------------------------|------------|---------|------------------|----|-----|---|--------|-----|--------------------------------------------------------------------------------------------------------------------------------------------------------------------------------------------------------------------------------------------------------------------------------------------------------------------------------------------------------------------------------------------------------------------------------------------------------------------------------------------------------------------------------------------------------------------------------------------------------------------------------------------------------------------------------------------------------------------------------------------------------------------------------------------------------------------------------------------------------------------------------------------------------------------------------------------------------------------------------------------------------------------------------------------------------------------------------------------------------------------------------------------------------------------------------------------------------------------------------------------------------------------------------------------------------------------------------------------------------------------------------------------------------------------------------------------------------------------------------------------------------------------------------------------------------------------------------------------------------------------------------------------------------------------------------------------------------------------------------------------------------------------------------------------------------------------------------------------------------------------------------------------------------------------------------------------------------------------------------------------------------------------------------------------------------------------------------------------------------------------------------|--|--|
| CHECKED (CHKBY) JOB No. 200028                                                                                                                                                                   | DRAWN      | JS      |                  |    |     |   |        | For | EDGEWATER HOMES                                                                                                                                                                                                                                                                                                                                                                                                                                                                                                                                                                                                                                                                                                                                                                                                                                                                                                                                                                                                                                                                                                                                                                                                                                                                                                                                                                                                                                                                                                                                                                                                                                                                                                                                                                                                                                                                                                                                                                                                                                                                                                                |  |  |
| SCALE 1:100 Date: 09/10/2012 At LOT 2132 ILLOURA WAY JORDAN SPRINGS                                                                                                                              | CHECKED    | (CHKBY) | JOB No. 200028   |    |     |   |        | A 1 | The successful deplacement of the su |  |  |
|                                                                                                                                                                                                  | SCALE      | 1:100   | Date: 09/10/2012 |    |     |   |        | At  | LOT 2132 ILLOURA WAY JORDAN SPRINGS                                                                                                                                                                                                                                                                                                                                                                                                                                                                                                                                                                                                                                                                                                                                                                                                                                                                                                                                                                                                                                                                                                                                                                                                                                                                                                                                                                                                                                                                                                                                                                                                                                                                                                                                                                                                                                                                                                                                                                                                                                                                                            |  |  |