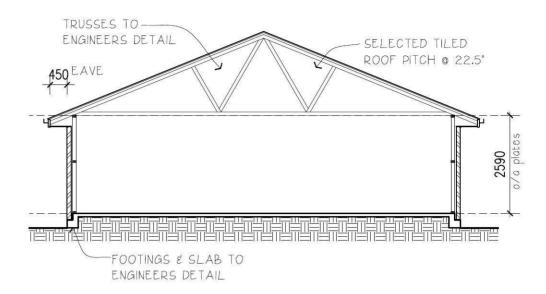

JS

DRAWN

| DRAWN         JS           CHECKED (CHKBY)         JOB No. 200028           SCALE         1:100           Date:         09/10/2012   For EDGEWATER HOMES  At LOT 2132 ILLOURA WAY JORDAN SPRINGS | ELEVATIONS |         | HAND             | LH | SHT | 3 | Luca 4 |     | Griffin                                                                                                                                                                                                                                                                                                                                                                                                                                                                                                                                                                                                                                                                                                                                                                                                                                                                                                                                                                                                                                                                                                                                                                                                                                                                                                                                                                                                                                                                                                                                                                                                                                                                                                                                                                                                                                                                                                                                                                                                                                                                                                                        |  |  |
|--------------------------------------------------------------------------------------------------------------------------------------------------------------------------------------------------|------------|---------|------------------|----|-----|---|--------|-----|--------------------------------------------------------------------------------------------------------------------------------------------------------------------------------------------------------------------------------------------------------------------------------------------------------------------------------------------------------------------------------------------------------------------------------------------------------------------------------------------------------------------------------------------------------------------------------------------------------------------------------------------------------------------------------------------------------------------------------------------------------------------------------------------------------------------------------------------------------------------------------------------------------------------------------------------------------------------------------------------------------------------------------------------------------------------------------------------------------------------------------------------------------------------------------------------------------------------------------------------------------------------------------------------------------------------------------------------------------------------------------------------------------------------------------------------------------------------------------------------------------------------------------------------------------------------------------------------------------------------------------------------------------------------------------------------------------------------------------------------------------------------------------------------------------------------------------------------------------------------------------------------------------------------------------------------------------------------------------------------------------------------------------------------------------------------------------------------------------------------------------|--|--|
| CHECKED (CHKBY) JOB No. 200028                                                                                                                                                                   | DRAWN      | JS      |                  |    |     |   |        | For | EDGEWATER HOMES                                                                                                                                                                                                                                                                                                                                                                                                                                                                                                                                                                                                                                                                                                                                                                                                                                                                                                                                                                                                                                                                                                                                                                                                                                                                                                                                                                                                                                                                                                                                                                                                                                                                                                                                                                                                                                                                                                                                                                                                                                                                                                                |  |  |
| SCALE 1:100 Date: 09/10/2012 At LOT 2132 ILLOURA WAY JORDAN SPRINGS                                                                                                                              | CHECKED    | (CHKBY) | JOB No. 200028   |    |     |   |        | A 1 | The successful deplacement of the su |  |  |
|                                                                                                                                                                                                  | SCALE      | 1:100   | Date: 09/10/2012 |    |     |   |        | At  | LOT 2132 ILLOURA WAY JORDAN SPRINGS                                                                                                                                                                                                                                                                                                                                                                                                                                                                                                                                                                                                                                                                                                                                                                                                                                                                                                                                                                                                                                                                                                                                                                                                                                                                                                                                                                                                                                                                                                                                                                                                                                                                                                                                                                                                                                                                                                                                                                                                                                                                                            |  |  |