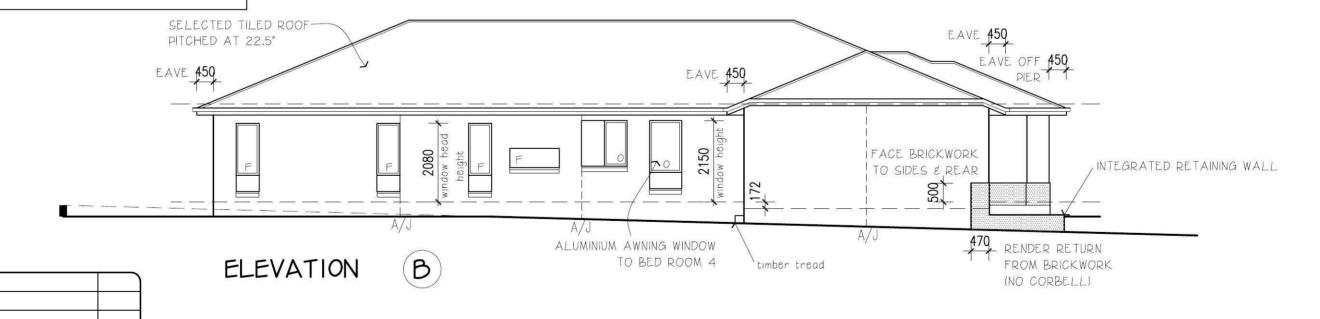

JS

DRAWN

| DRAWN         JS           CHECKED (CHKBY)         JOB No. 200028           SCALE         1:100           Date:         09/10/2012   For EDGEWATER HOMES  At LOT 2132 ILLOURA WAY JORDAN SPRINGS | ELEVATIONS |         | HAND             | LH | SHT | 3 | Luca 4 |     | Griffin                                                                                                                                                                                                                                                                                                                                                                                                                                                                                                                                                                                                                                                                                                                                                                                                                                                                                                                                                                                                                                                                                                                                                                                                                                                                                                                                                                                                                                                                                                                                                                                                                                                                                                                                                                                                                                                                                                                                                                                                                                                                                                                        |  |  |
|--------------------------------------------------------------------------------------------------------------------------------------------------------------------------------------------------|------------|---------|------------------|----|-----|---|--------|-----|--------------------------------------------------------------------------------------------------------------------------------------------------------------------------------------------------------------------------------------------------------------------------------------------------------------------------------------------------------------------------------------------------------------------------------------------------------------------------------------------------------------------------------------------------------------------------------------------------------------------------------------------------------------------------------------------------------------------------------------------------------------------------------------------------------------------------------------------------------------------------------------------------------------------------------------------------------------------------------------------------------------------------------------------------------------------------------------------------------------------------------------------------------------------------------------------------------------------------------------------------------------------------------------------------------------------------------------------------------------------------------------------------------------------------------------------------------------------------------------------------------------------------------------------------------------------------------------------------------------------------------------------------------------------------------------------------------------------------------------------------------------------------------------------------------------------------------------------------------------------------------------------------------------------------------------------------------------------------------------------------------------------------------------------------------------------------------------------------------------------------------|--|--|
| CHECKED (CHKBY) JOB No. 200028                                                                                                                                                                   | DRAWN      | JS      |                  |    |     |   |        | For | EDGEWATER HOMES                                                                                                                                                                                                                                                                                                                                                                                                                                                                                                                                                                                                                                                                                                                                                                                                                                                                                                                                                                                                                                                                                                                                                                                                                                                                                                                                                                                                                                                                                                                                                                                                                                                                                                                                                                                                                                                                                                                                                                                                                                                                                                                |  |  |
| SCALE 1:100 Date: 09/10/2012 At LOT 2132 ILLOURA WAY JORDAN SPRINGS                                                                                                                              | CHECKED    | (CHKBY) | JOB No. 200028   |    |     |   |        | A 1 | The successful deplacement of the su |  |  |
|                                                                                                                                                                                                  | SCALE      | 1:100   | Date: 09/10/2012 |    |     |   |        | At  | LOT 2132 ILLOURA WAY JORDAN SPRINGS                                                                                                                                                                                                                                                                                                                                                                                                                                                                                                                                                                                                                                                                                                                                                                                                                                                                                                                                                                                                                                                                                                                                                                                                                                                                                                                                                                                                                                                                                                                                                                                                                                                                                                                                                                                                                                                                                                                                                                                                                                                                                            |  |  |