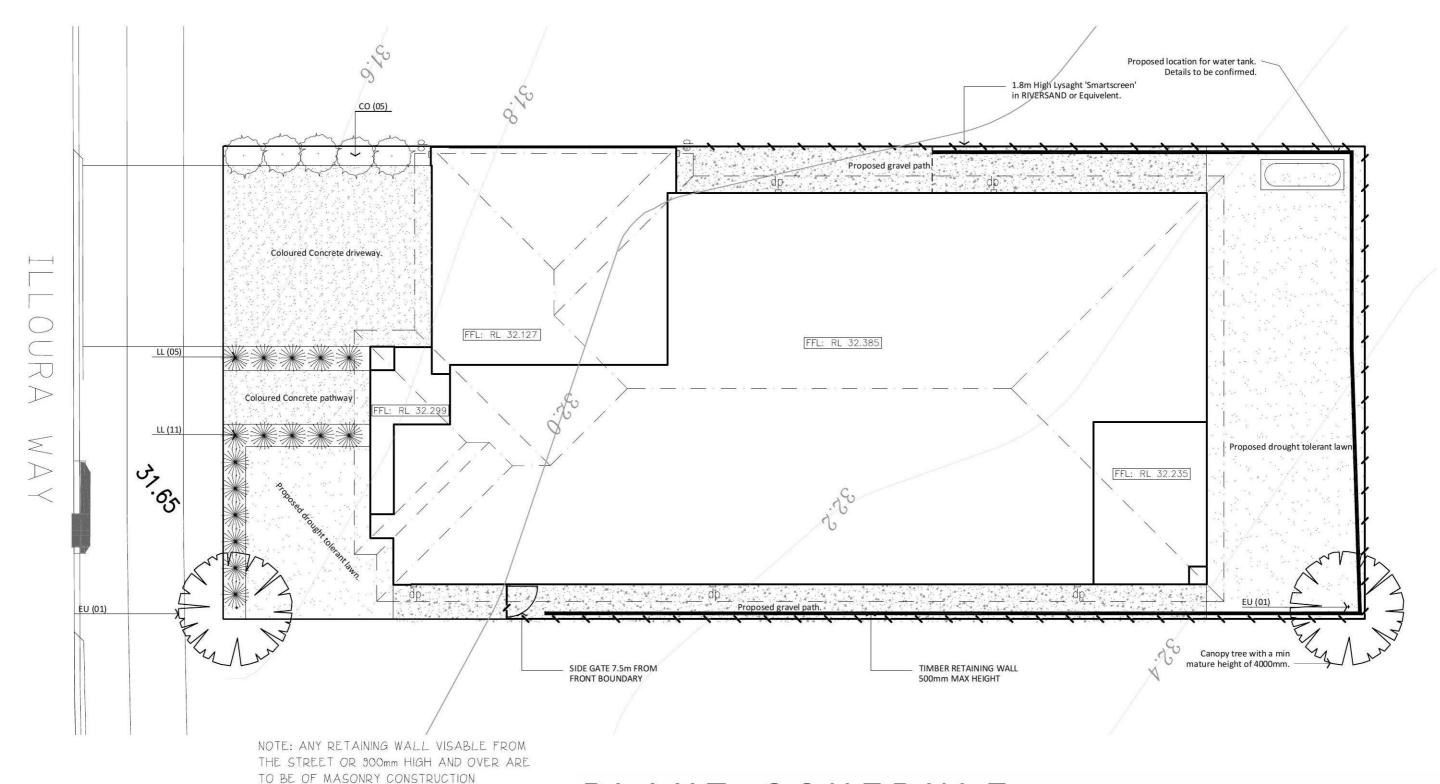

NOTE: ALL EXISTING STREET TREES AND VERGE PLANTING TO BE PROTECTED DURING CONSTRUCTION

NOTE: ANY RETAINING WALL VISABLE FROM THE STREET OR 900mm HIGH AND OVER ARE TO BE OF MASONRY CONSTRUCTION

### EDGEWATER HOMES

PO Box 550 Moorebank NSW 1875 Ph: 9623 7526 Fax:9673 5560

GARDEN EDGING VISABLE FROM THE STREET IS TO BE CONSTRUCTED OF TEXTURED OR COLOURED MASONRY BRICKS, BLOCKS OR COLOURED CONCRETE, NO TIMBER EDGING IS PERMITTED

### # Please note the following:

Coloured concrete driveway & path including steps to P.C.C specs, vehicle crossover in plain concrete to P.C.C spec. If required by edgewater.

Plain concrete crossover to P.C.C specification max 5000mm wide.

All existing street trees and verge planting are to be protected during construction.

Letterbox to complement the design of the house and in accordance with the fencing design guidelines.

### PLANT SCHEDULE

| Code | Botanical name                         | Common Name     | Height (mm) | Width (mm) | Quantity | Pot Size @ Planting |
|------|----------------------------------------|-----------------|-------------|------------|----------|---------------------|
| CO*  | Correa alba                            | White Correa    | 1000        | 1200       | 5        | 140mm               |
| EU*  | Eucalyptus pauciflora 'Little Snowman' | Little Snowman  | 6500        | 4000       | 2        | 300mm               |
| LL*  | Lomandra longifolia 'Tanika'           | Tanika Lomandra | 700         | 700        | 17       | 140mm               |