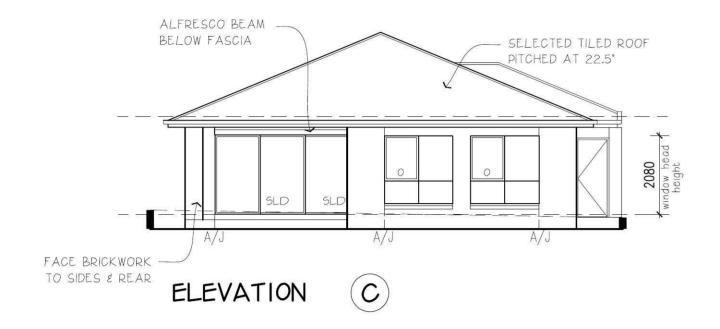

JS

DRAWN

| DRAWN         JS           CHECKED (CHKBY)         JOB No. 200028           SCALE         1:100           Date:         09/10/2012   For EDGEWATER HOMES  At LOT 2132 ILLOURA WAY JORDAN SPRINGS | ELEVATIONS |         | HAND             | LH | SHT | 3 | Luca 4 |     | Griffin                                                                                                                                                                                                                                                                                                                                                                                                                                                                                                                                                                                                                                                                                                                                                                                                                                                                                                                                                                                                                                                                                                                                                                                                                                                                                                                                                                                                                                                                                                                                                                                                                                                                                                                                                                                                                                                                                                                                                                                                                                                                                                                        |  |  |
|--------------------------------------------------------------------------------------------------------------------------------------------------------------------------------------------------|------------|---------|------------------|----|-----|---|--------|-----|--------------------------------------------------------------------------------------------------------------------------------------------------------------------------------------------------------------------------------------------------------------------------------------------------------------------------------------------------------------------------------------------------------------------------------------------------------------------------------------------------------------------------------------------------------------------------------------------------------------------------------------------------------------------------------------------------------------------------------------------------------------------------------------------------------------------------------------------------------------------------------------------------------------------------------------------------------------------------------------------------------------------------------------------------------------------------------------------------------------------------------------------------------------------------------------------------------------------------------------------------------------------------------------------------------------------------------------------------------------------------------------------------------------------------------------------------------------------------------------------------------------------------------------------------------------------------------------------------------------------------------------------------------------------------------------------------------------------------------------------------------------------------------------------------------------------------------------------------------------------------------------------------------------------------------------------------------------------------------------------------------------------------------------------------------------------------------------------------------------------------------|--|--|
| CHECKED (CHKBY) JOB No. 200028                                                                                                                                                                   | DRAWN      | JS      |                  |    |     |   |        | For | EDGEWATER HOMES                                                                                                                                                                                                                                                                                                                                                                                                                                                                                                                                                                                                                                                                                                                                                                                                                                                                                                                                                                                                                                                                                                                                                                                                                                                                                                                                                                                                                                                                                                                                                                                                                                                                                                                                                                                                                                                                                                                                                                                                                                                                                                                |  |  |
| SCALE 1:100 Date: 09/10/2012 At LOT 2132 ILLOURA WAY JORDAN SPRINGS                                                                                                                              | CHECKED    | (CHKBY) | JOB No. 200028   |    |     |   |        | A 1 | The successful deplacement of the su |  |  |
|                                                                                                                                                                                                  | SCALE      | 1:100   | Date: 09/10/2012 |    |     |   |        | At  | LOT 2132 ILLOURA WAY JORDAN SPRINGS                                                                                                                                                                                                                                                                                                                                                                                                                                                                                                                                                                                                                                                                                                                                                                                                                                                                                                                                                                                                                                                                                                                                                                                                                                                                                                                                                                                                                                                                                                                                                                                                                                                                                                                                                                                                                                                                                                                                                                                                                                                                                            |  |  |