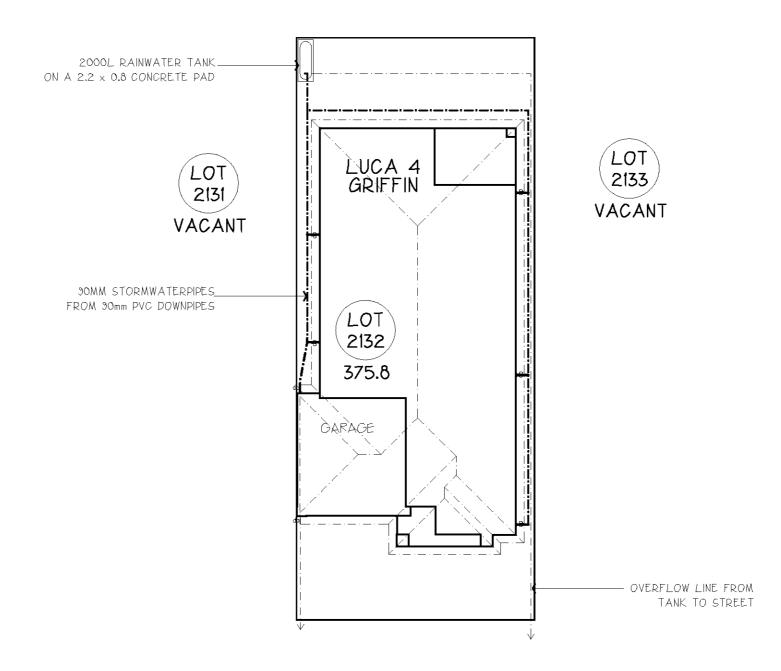

2000L RAINWATER TANK.

LOT

2131

VACANT

DEEPENED REBATE-

DEB 650mm BELOW

NATURAL GROUND

COLOURED CONCRETE

INCLUDING STEPS TO PCC

PLAIN CONCRETE CROSSOVER TO PCC

SPECIFICATIONS.

DRIVEWAY & PATH

SPECIFICATIONS.

ON A 2.2 x 0.8 CONCRETE PAD

TIMBER RETAINING WALL

WHERE REQUIRED

39' 35"

1230

LUCA 4

GRIFFIN

LOT

2132

375.8m2

APP FFL:

### CONTOUR INTERVALS 0.2 METRES

KERB OUTLET

GARAGE FLOOR KERB INVERT 2000 | 1520 | 2000

NOTE: DRIVEWAY IS DESIGNED IN ACCORDANCE WITH AS 2890.1 - 2004

### EDGEWATER HOMES

PO Box 550 Moorebank NSW 1875 Ph: 9623 7526 Fax:9673 5560

TYPICAL\_SECTION

NOTE: STORMWATER DRAINAGE IS TO BE MINIMUM 600mm CLEAR FROM EDGE OF SLAB

### STORMWATER DISPOSAL TO KERB & CHANNEL

STORMWATER - LINE