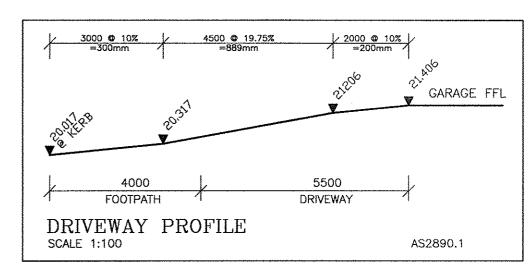

& SURFACE DRAINAGE WORK TO BE COMPLETED BY OWNER TO COUNCIL SPECIFICATIONS.
- \* STORMWATER FROM SEVEN (7) =175.80m<sup>2</sup> ROOF AREA) DOWNPIPES TO DISCHARGE TO TANK VIA CHARGED LINES WITH OVERFLOW TO STREET. STORMWATER FROM FOUR (4) =70.04m2 ROOF AREA) DOWNPIPES TO DISCHARGE DIRECTLY TO STREET.
- \* FIXED INDOOR AND OUTDOOR CLOTHES LINE TO BE PROVIDED, POSITIONED AND INSTALLED BY OWNER

\* NO TREES TO BE REMOVED



# SITE PLAN

**SCALE 1:200** 

3.0m x 1.5m WASTE BIN WITH LID (RECYCLE)

3.0m x 1.5m WASTE BIN WITH LID (WASTE)

# CADDENS

Ret

SILTATION CONTROL FENCE TO

COUNCIL

REQUIREMENTS

28.03

280/09'45'

00

 $\alpha$ 

STORMWATER OVERFLOW FROM TANK TO

DISCHARGE TO

GRADED EARTHERN DRAIN TO SILTATION FENCE

RD

CAT TOP

Wire

FEL RL 22,435 FOL RL 22,05

RAINWATER

HARVESTING



278°09'20" Wall

#### KEY:

#### (E) EASEMENT FOR SUPPORT 0.5 WIDE

Block

| HW : Headwall           |
|-------------------------|
| LIN : Lintel            |
| SMS: Sewer Maint. Shaft |
| SMH : Sewer Manhole     |
| TEL: Telecom Pit        |
| PC : Pram Crossing      |
| VC : Vehicle Crossing   |
| DH&W:Drillhole & Wing   |
|                         |

Timber Post



### ALLWORTH CONSTRUCTIONS PTY LTD

20 PARKES STREET, PARRAMATTA 2150

ABN 78 002 565 353 LIC No. 34459 PH: 1300 769 988

COPYRIGHT:
THIS PLAN IS THE PROPERTY OF
THE COMPANY AND MAY NOT BE
COPIED IN WHOLE OR PART
WITHOUT THE EXPRESS WRITTEN
PERMISSION ON THE COMPANY

PROPOSED BRICK VENEER RESIDENCE FOR: MR C. BUTTIGIEG

AT: LOT 59 (No.14), GHERA ROAD, KINGSWOOD COUNCIL: PENRITH

S1/7

HOUSE DESIGN **HARMONY** 4 BEDROOM PLAZ