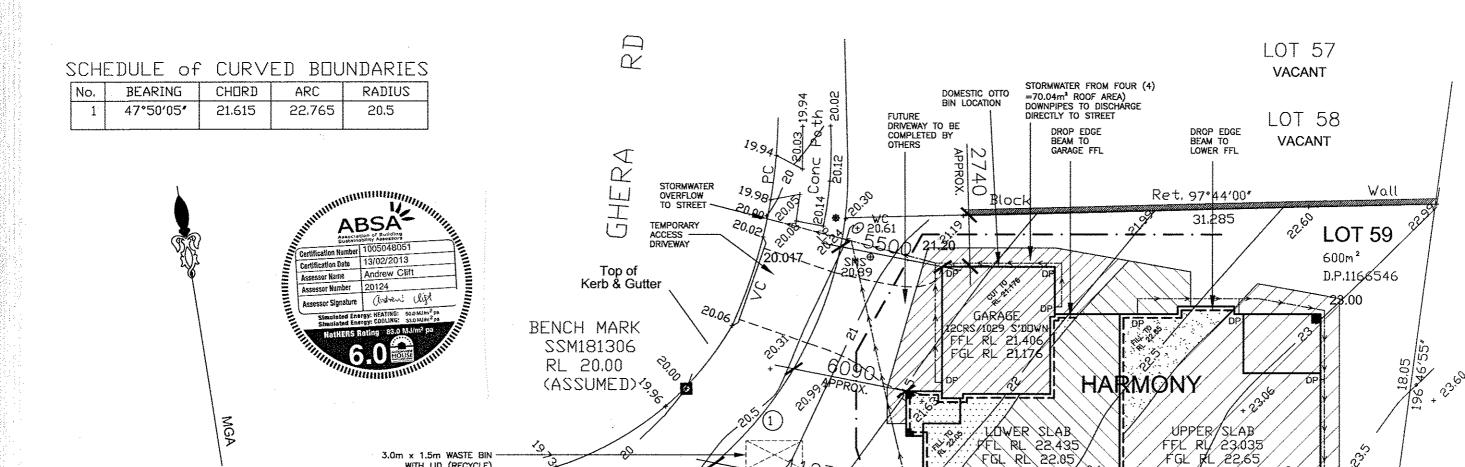

#### **NOTES:**

- \* AS REQUIRED, ALL RETAINING & SURFACE DRAINAGE WORK TO BE COMPLETED BY OWNER TO COUNCIL SPECIFICATIONS.
- \* STORMWATER FROM SEVEN (7) =175.80m<sup>2</sup> ROOF AREA) DOWNPIPES TO DISCHARGE TO TANK VIA CHARGED LINES WITH OVERFLOW TO STREET. STORMWATER FROM FOUR (4) =70.04m2 ROOF AREA) DOWNPIPES TO DISCHARGE DIRECTLY TO STREET.
- \* FIXED INDOOR AND OUTDOOR CLOTHES LINE TO BE PROVIDED, POSITIONED AND INSTALLED BY OWNER

\* NO TREES TO BE REMOVED

# SITE PLAN

**SCALE 1:200** 

3.0m x 1.5m WASTE BIN WITH LID (RECYCLE)

3.0m x 1.5m WASTE BIN WITH LID (WASTE)

# CADDENS

Ret

SILTATION CONTROL FENCE TO

COUNCIL

REQUIREMENTS

28.03

280/09'45'

00

 $\alpha$ 

STORMWATER OVERFLOW FROM TANK TO

DISCHARGE TO

GRADED EARTHERN DRAIN TO SILTATION FENCE

RD

CAT TOP

Wire

FEL RL 22,435 FOL RL 22,05

RAINWATER

HARVESTING

278°09'20" Wall

#### KEY:

#### (E) EASEMENT FOR SUPPORT 0.5 WIDE

Block

| HW : Headwall           |
|-------------------------|
| LIN : Lintel            |
| SMS: Sewer Maint. Shaft |
| SMH : Sewer Manhole     |
| TEL: Telecom Pit        |
| PC : Pram Crossing      |
| VC : Vehicle Crossing   |
| DH&W:Drillhole & Wing   |
|                         |

PROPOSED BRICK VENEER RESIDENCE FOR: MR C. BUTTIGIEG

AT: LOT 59 (No.14), GHERA ROAD, KINGSWOOD COUNCIL: PENRITH

S1/7

HOUSE DESIGN **HARMONY** 4 BEDROOM PLAZA L.H.

A | JT | 21.01.13 | FIRST | ISSUE B | SR | 05.03.13 | CLIENT VARIES | 35-53-8J-888-COUNCIL | ISSUE