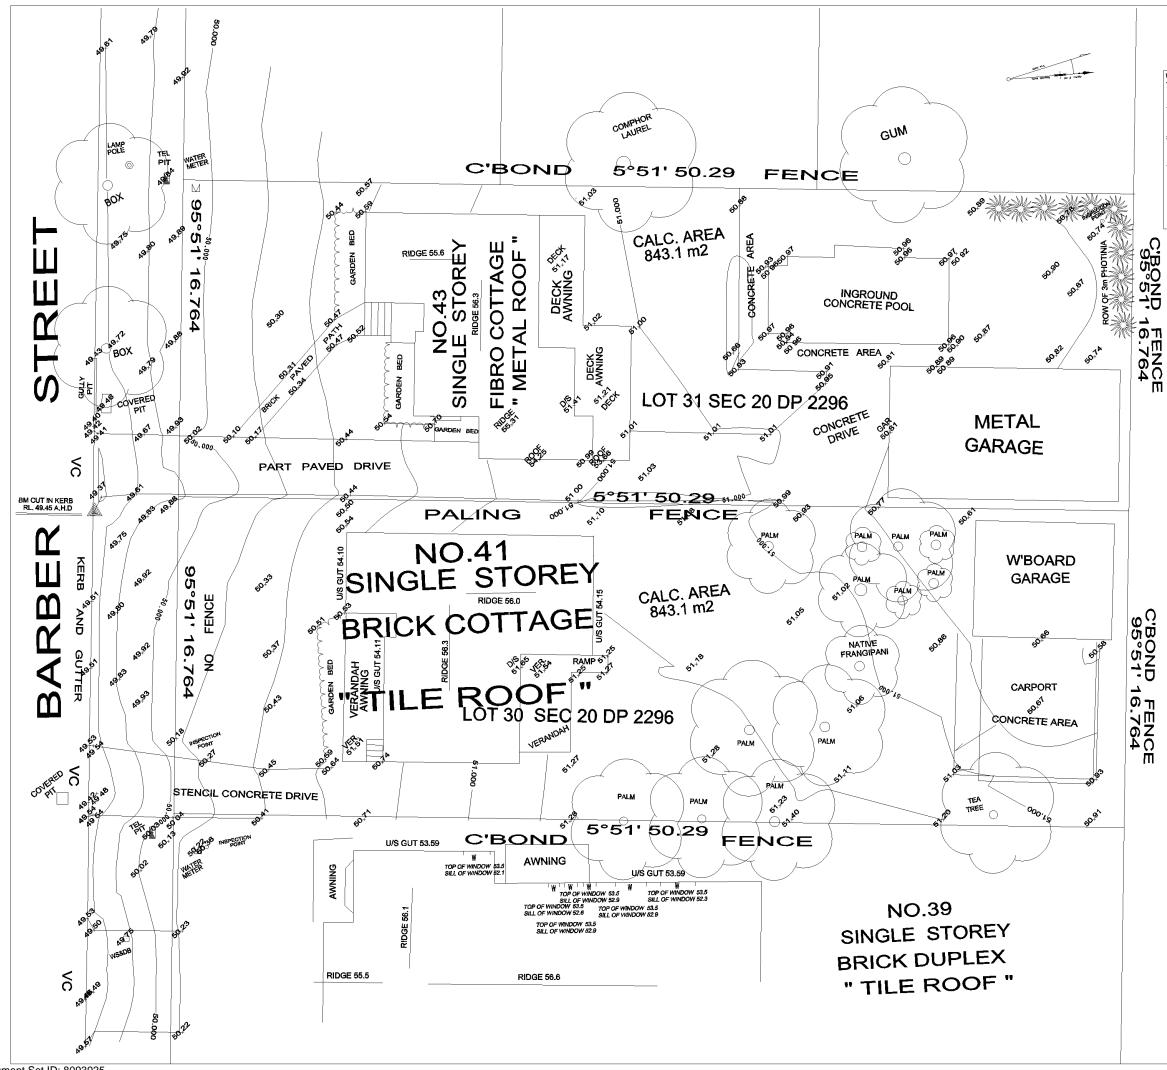

## **DETAIL SURVEY** 41-43 BARBER STREET LOT 30 -31 SEC 20 DP 2296 PENRITH

NOTE: ORIGIN OF A.H.D IS PM 41909 RL 49.83 A.H.D