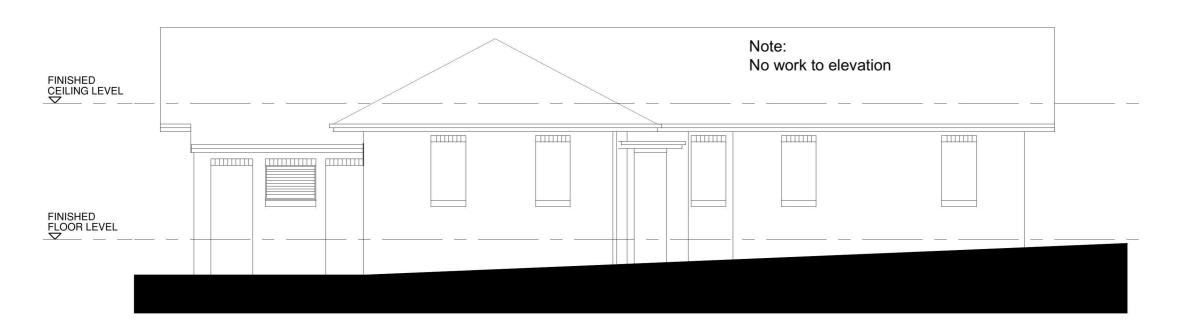

**ELEVATION - WEST** 1:100

Document Set ID: 6712751 Version: 1, Version Date: 08/07/2015

#### ELEVATIONS Sheet 1 of 2

| SCALE (A3)      | DRAWN    | RMC | PROJECT CODE |
|-----------------|----------|-----|--------------|
| DATE 22-01-2014 | APPROVED |     |              |

SHEET NO.

MP-A-15-2015-02