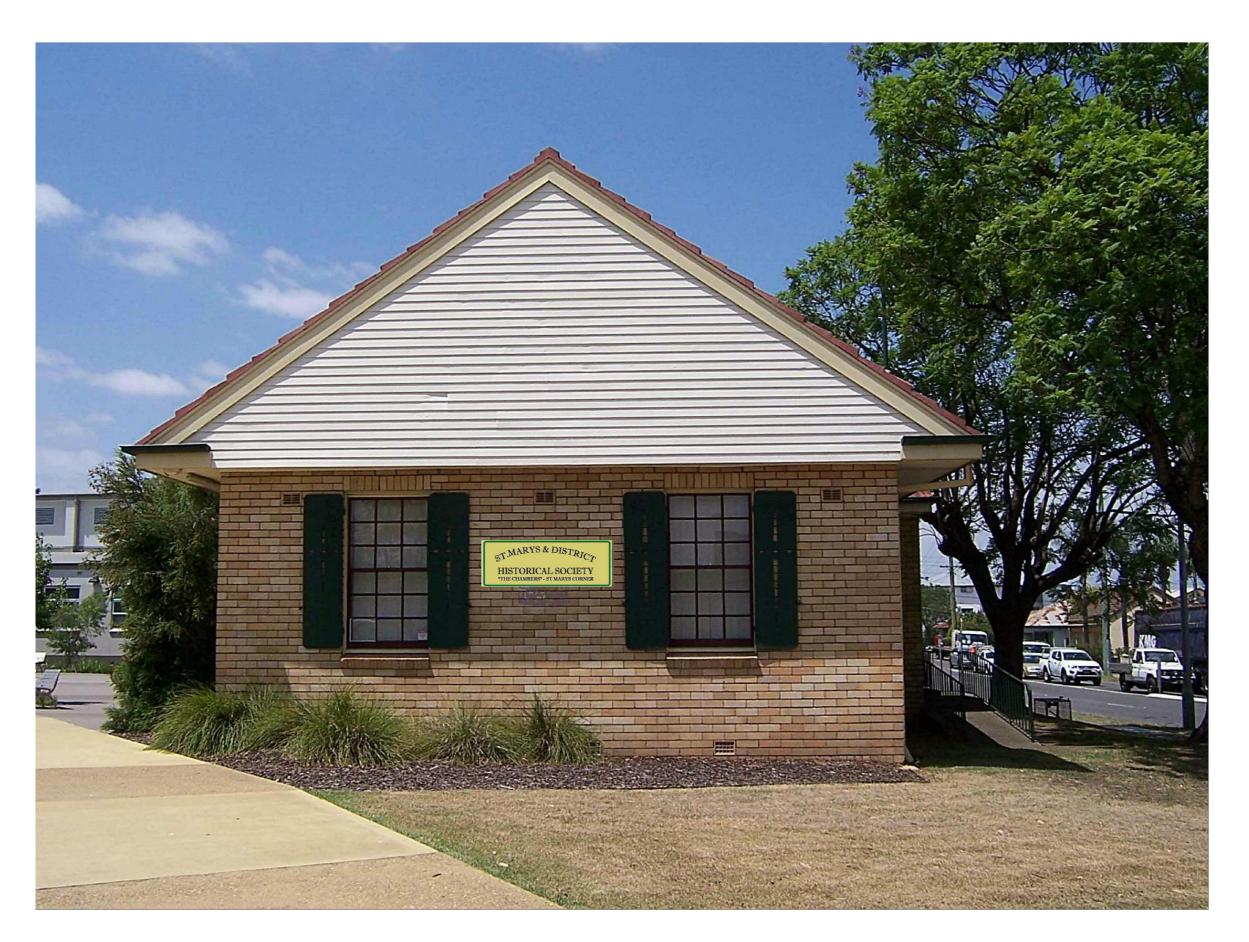

# FORMER COUNCIL CHAMBERS BUILDING SIGNAGE 29 SWANSON STREET, ST MARYS

REV[B]

TEXT:

" St Marys & District **Historical Society** The Chamber St Marys Corner"

**ELEVATION NORTH** 1:100

**ELEVATION - EAST** 2 1:00

15.06.15 For DA/CC submission 19.09.14 FOR CLIENT COMMENT REV. DATE DESCRIPTION