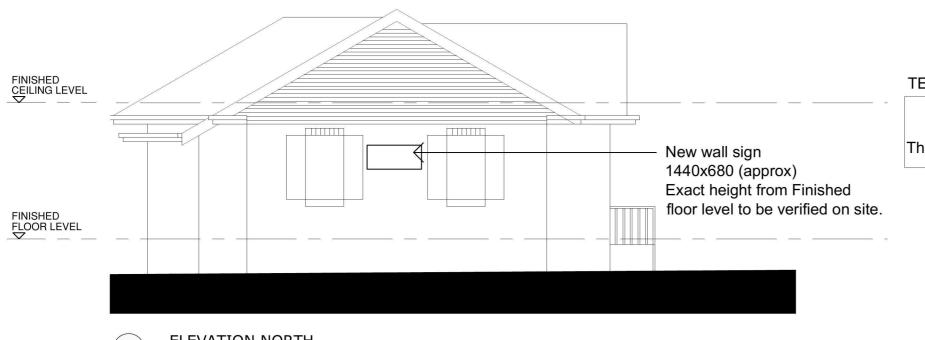

REV[B]

TEXT:

" St Marys & District **Historical Society** The Chamber St Marys Corner"

**ELEVATION NORTH** 1:100

**ELEVATION - EAST** 2 1:00

15.06.15 For DA/CC submission 19.09.14 FOR CLIENT COMMENT REV. DATE DESCRIPTION