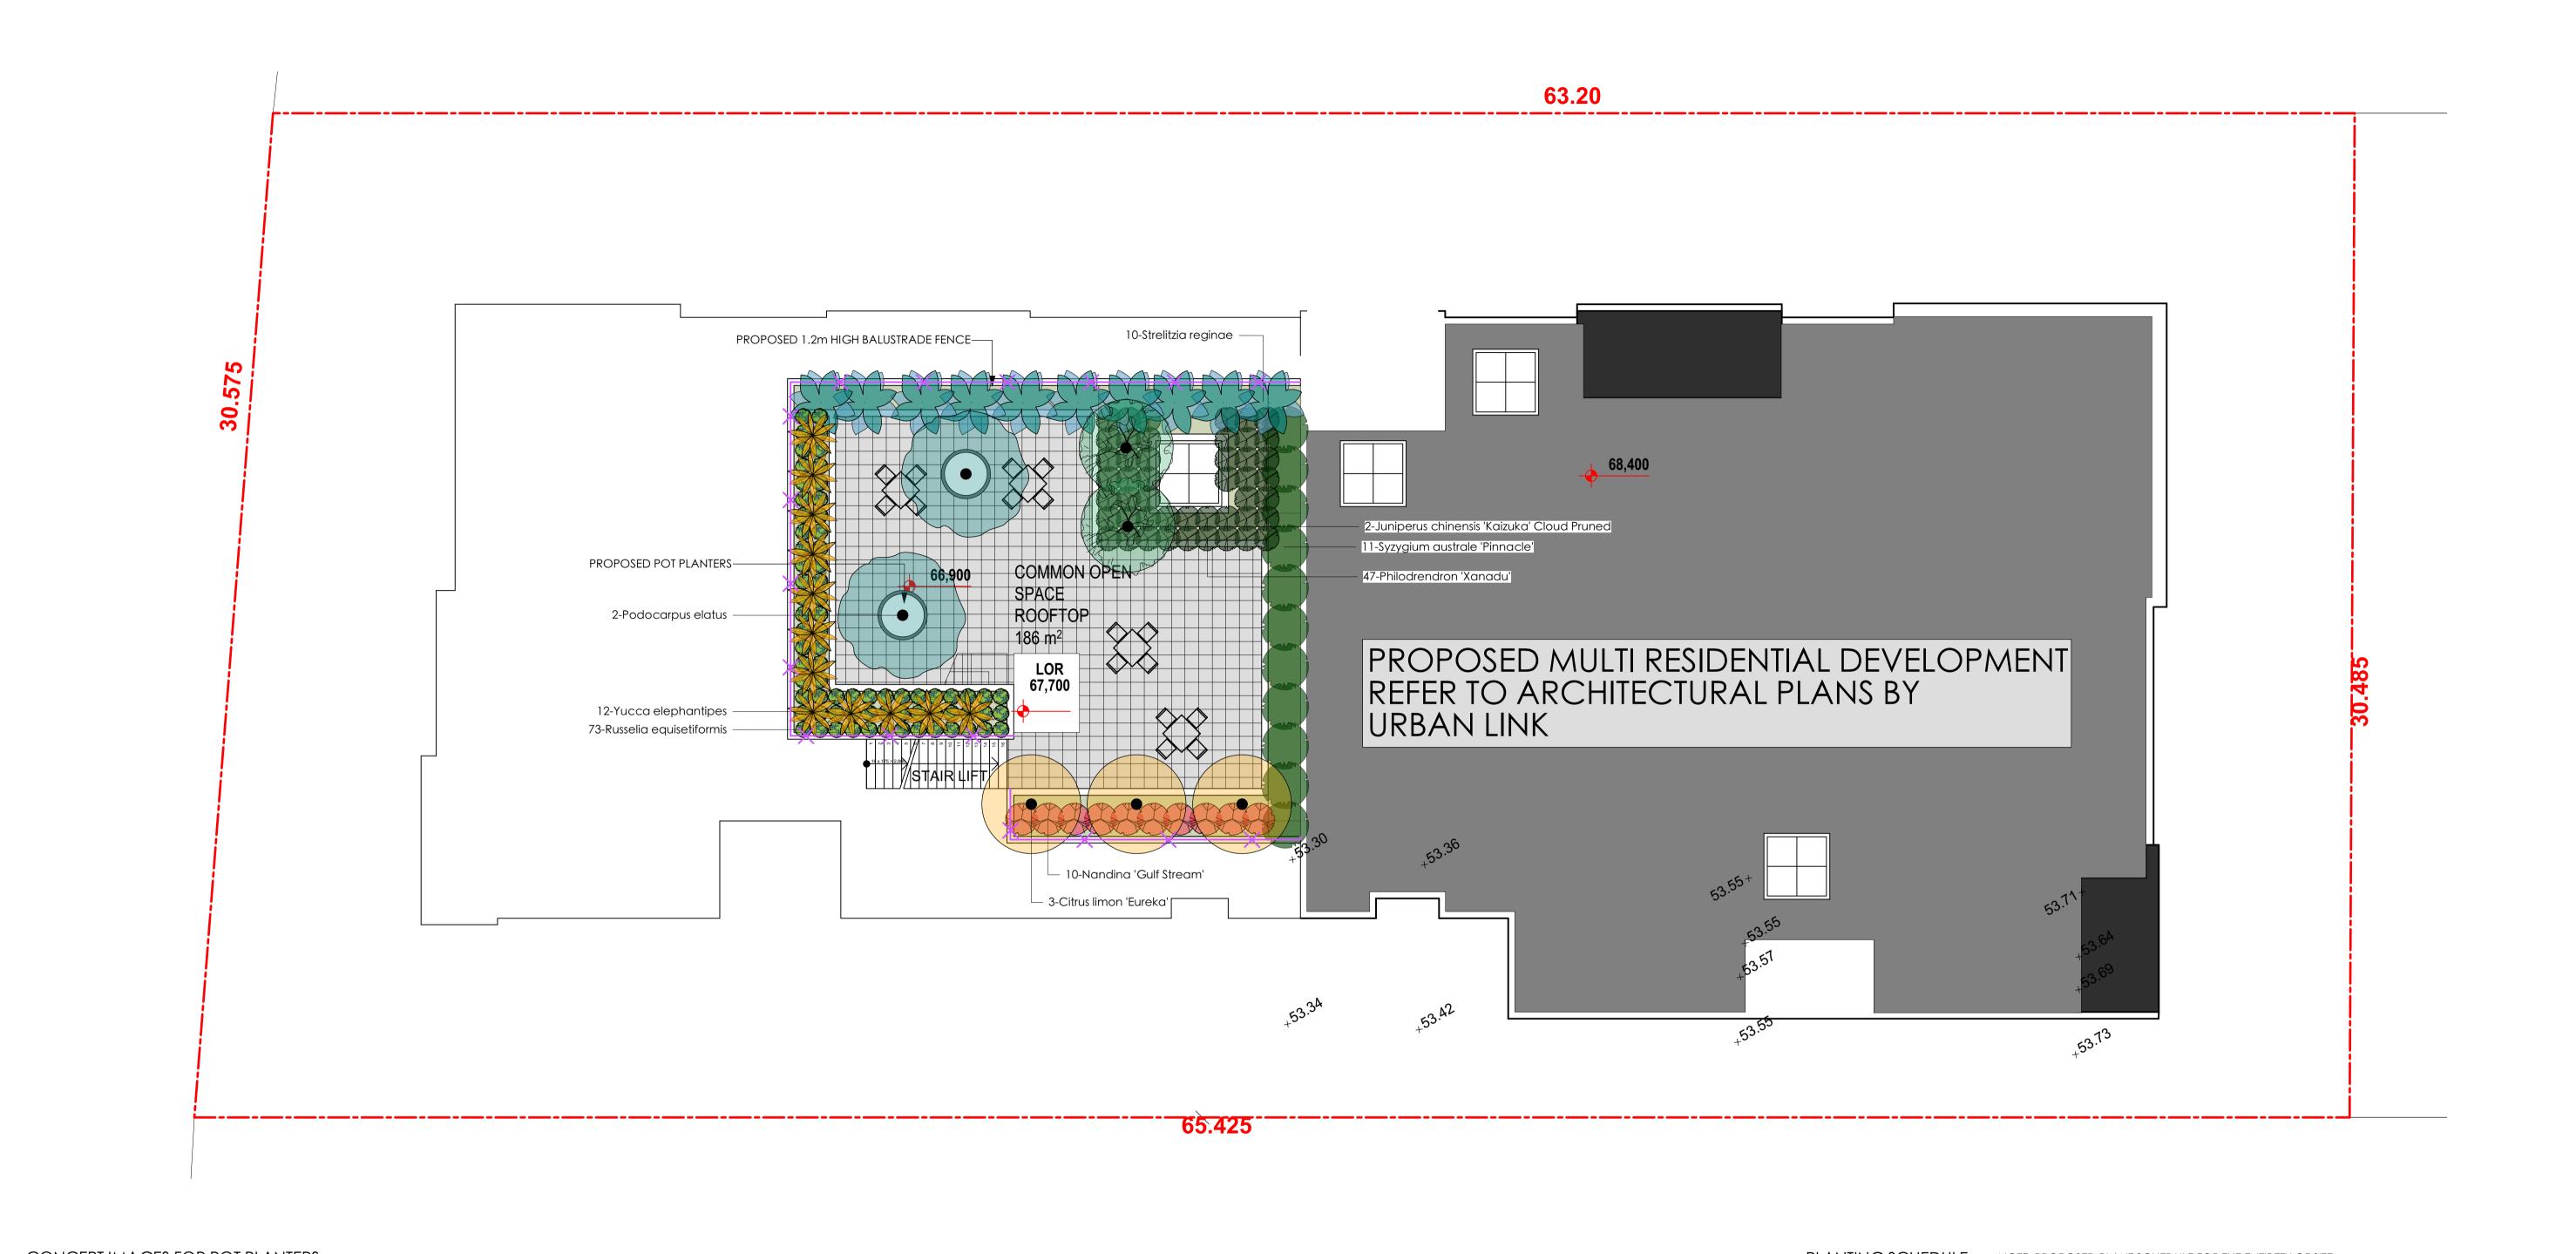

CONCEPT IMAGES FOR POT PLANTERS

| Latin Name                                 | Common Name                    | Quantity | Scheduled Size | Spread | Height |
|--------------------------------------------|--------------------------------|----------|----------------|--------|--------|
| Bambusa textilis 'Gracilis'                | Slender Weavers                | 14       | 35lt           | 1500   | 4000   |
| Buckinghamia celsissima                    | Ivory Curl Tree                | 6        | 75lt           | 6000   | 10000  |
| Carpobrotus glaucescens                    | Pigface                        | 84       | 140mm          | 600    | 1500   |
| Citrus limon 'Eureka'                      | Eureka Lemon                   | 6        | 45lt           | 3000   | 5000   |
| Cupaniopsis anacardioides                  | Tuckeroo                       | 2        | 75lt           | 5000   | 10000  |
| Cycas revoluta                             | Sago Palm                      | 9        | 25lt           | 2500   | 2000   |
| Doryanthes excelsa                         | Gymea Lily                     | 45       | 250mm          | 1500   | 2500   |
| Juniperus chinensis 'Kaizuka' Cloud Pruned | Hollywood Juniper Cloud Pruned | 5        | 75lt           | 3000   | 3000   |
| Lomandra 'Tanika'                          | Dwarf Lomandra                 | 130      | 140mm          | 500    | 500    |
| Nandina 'Gulf Stream'                      | Sacred Bamboo                  | 100      | 200mm          | 1000   | 1000   |
| Philodrendron 'Xanadu'                     | Dwarf Philodendron             | 231      | 200mm          | 800    | 1000   |
| Podocarpus elatus                          | Illawara Plum                  | 4        | 45lt           | 4000   | 5000   |
| Russelia equisetiformis                    | Coral Plant                    | 109      | 200mm          | 500    | 1200   |
| Stenocarpus sinuatus                       | Firewheel Tree                 | 6        | 75lt           | 6000   | 15000  |
| Strelitzia reginae                         | Bird of Paradise               | 15       | 250mm          | 2000   | 2000   |
| Syzygium australe 'Pinnacle'               | Lillypilly                     | 48       | 45lt           | 1500   | 8000   |
| Tristianiopsis laurina                     | Water Gum                      | 2        | 75lt           | 6000   | 10000  |
| Yucca elephantipes                         | Yucca                          | 55       | 250mm          | 1500   | 2000   |

# PLANTING SCHEDULE NOTE: PROPOSED PLANT SCHEDULE FOR THE ENTIRETY OF SITE