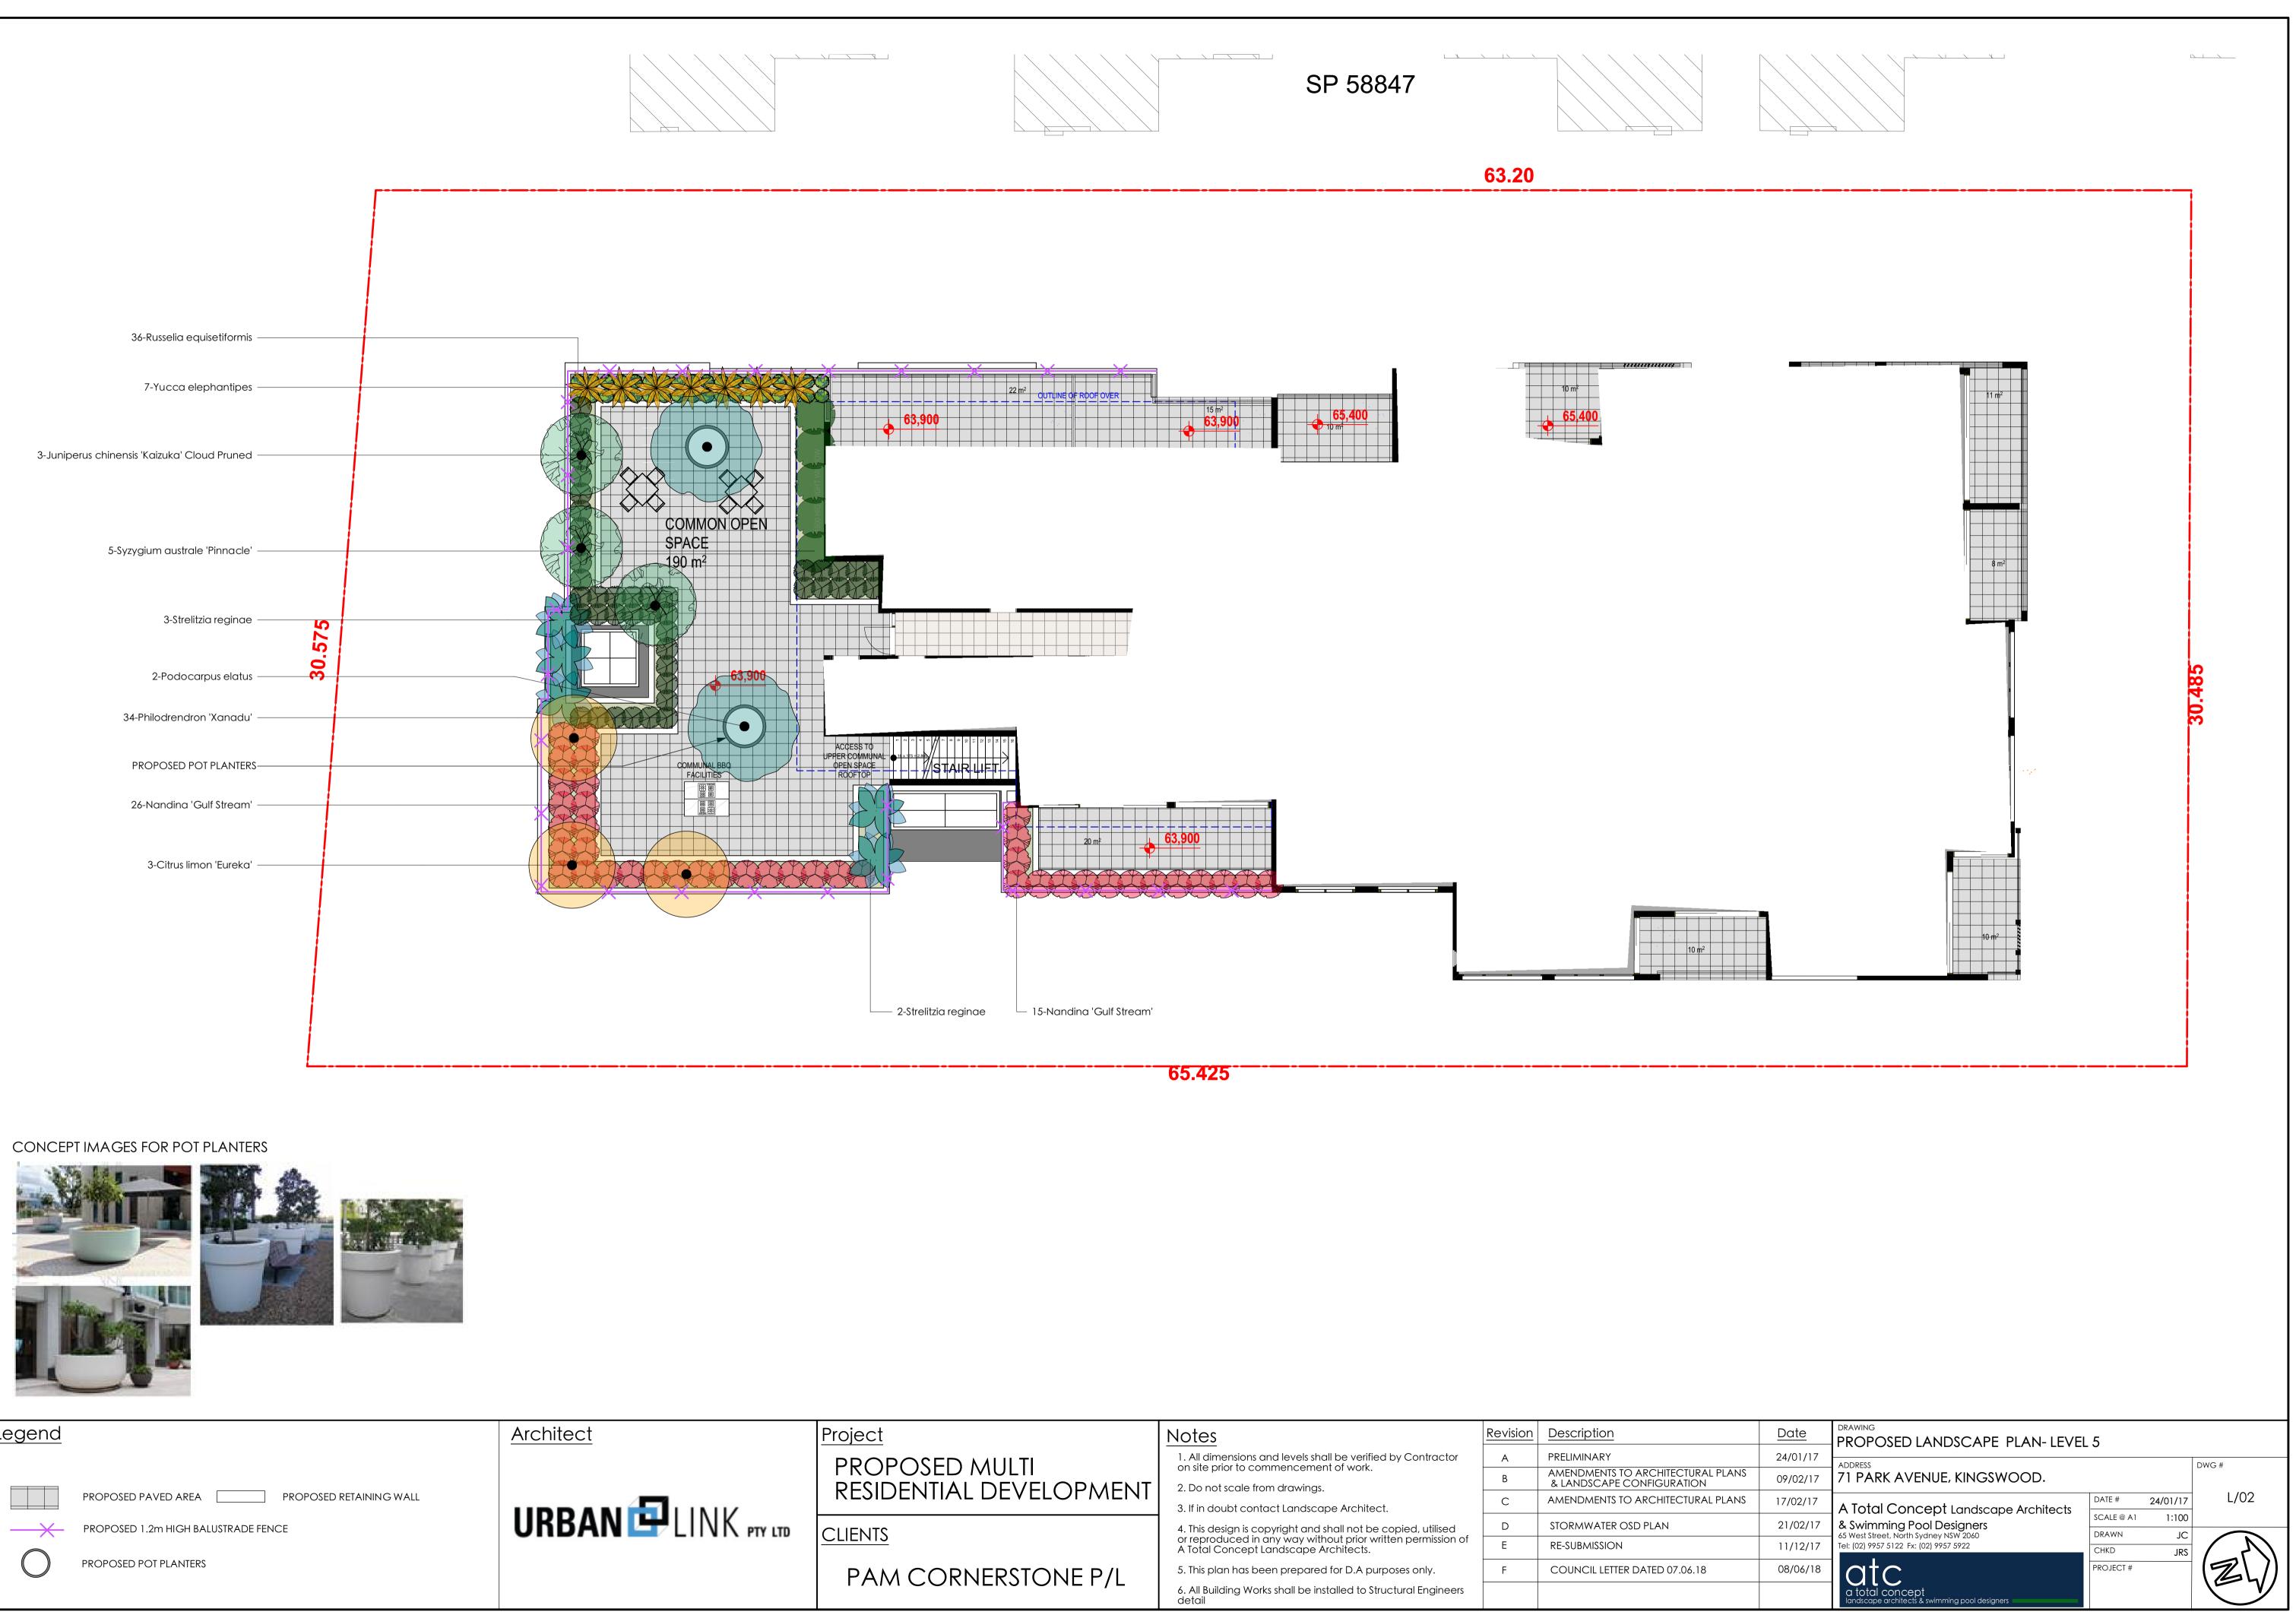

CONCEPT IMAGES FOR POT PLANTERS

| Latin Name                                 | Common Name                    | Quantity | Scheduled Size | Spread | Height |
|--------------------------------------------|--------------------------------|----------|----------------|--------|--------|
| Bambusa textilis 'Gracilis'                | Slender Weavers                | 14       | 35lt           | 1500   | 4000   |
| Buckinghamia celsissima                    | Ivory Curl Tree                | 6        | 75lt           | 6000   | 10000  |
| Carpobrotus glaucescens                    | Pigface                        | 84       | 140mm          | 600    | 1500   |
| Citrus limon 'Eureka'                      | Eureka Lemon                   | 6        | 45lt           | 3000   | 5000   |
| Cupaniopsis anacardioides                  | Tuckeroo                       | 2        | 75lt           | 5000   | 10000  |
| Cycas revoluta                             | Sago Palm                      | 9        | 25lt           | 2500   | 2000   |
| Doryanthes excelsa                         | Gymea Lily                     | 45       | 250mm          | 1500   | 2500   |
| Juniperus chinensis 'Kaizuka' Cloud Pruned | Hollywood Juniper Cloud Pruned | 5        | 75lt           | 3000   | 3000   |
| Lomandra 'Tanika'                          | Dwarf Lomandra                 | 130      | 140mm          | 500    | 500    |
| Nandina 'Gulf Stream'                      | Sacred Bamboo                  | 100      | 200mm          | 1000   | 1000   |
| Philodrendron 'Xanadu'                     | Dwarf Philodendron             | 231      | 200mm          | 800    | 1000   |
| Podocarpus elatus                          | Illawara Plum                  | 4        | 45lt           | 4000   | 5000   |
| Russelia equisetiformis                    | Coral Plant                    | 109      | 200mm          | 500    | 1200   |
| Stenocarpus sinuatus                       | Firewheel Tree                 | 6        | 75lt           | 6000   | 15000  |
| Strelitzia reginae                         | Bird of Paradise               | 15       | 250mm          | 2000   | 2000   |
| Syzygium australe 'Pinnacle'               | Lillypilly                     | 48       | 45lt           | 1500   | 8000   |
| Tristianiopsis laurina                     | Water Gum                      | 2        | 75lt           | 6000   | 10000  |
| Yucca elephantipes                         | Yucca                          | 55       | 250mm          | 1500   | 2000   |

| roject                                    | Notes                                                                                                                                                                                                           | Revision | Description                                                    | Date     | DRAWING<br>PROPOSED LANDSCAPE PLAN- LEVEL 5                                       |                  |       |
|-------------------------------------------|-----------------------------------------------------------------------------------------------------------------------------------------------------------------------------------------------------------------|----------|----------------------------------------------------------------|----------|-----------------------------------------------------------------------------------|------------------|-------|
| PROPOSED MULTI<br>RESIDENTIAL DEVELOPMENT | <ol> <li>All dimensions and levels shall be verified by Contractor<br/>on site prior to commencement of work.</li> <li>Do not scale from drawings.</li> <li>If in doubt contact Landscape Architect.</li> </ol> | A        | PRELIMINARY                                                    | 24/01/17 | ADDRESS                                                                           | -                | DWG # |
|                                           |                                                                                                                                                                                                                 | В        | AMENDMENTS TO ARCHITECTURAL PLANS<br>& LANDSCAPE CONFIGURATION | 09/02/17 | 71 PARK AVENUE, KINGSWOOD.                                                        |                  |       |
|                                           |                                                                                                                                                                                                                 | С        | AMENDMENTS TO ARCHITECTURAL PLANS                              | 17/02/17 | A Total Concept Landscape Architects                                              | DATE # 24/01/17  |       |
| CLIENTS                                   | 4. This design is copyright and shall not be copied, utilised                                                                                                                                                   | D        | STORMWATER OSD PLAN                                            |          | & Swimming Pool Designers                                                         | SCALE @ A1 1:100 |       |
| LIEINIS                                   | or reproduced in any way without prior written permission of A Total Concept Landscape Architects.                                                                                                              | E        | RE-SUBMISSION                                                  | 11/12/17 | – 65 West Street, North Sydney NSW 2060<br>Tel: (02) 9957 5122 Fx: (02) 9957 5922 | CHKD JRS         | (A)   |
| PAM CORNERSTONE P/L                       | 5. This plan has been prepared for D.A purposes only.                                                                                                                                                           | F        | COUNCIL LETTER DATED 07.06.18                                  | 08/06/18 | atc                                                                               | PROJECT #        |       |
|                                           | 6. All Building Works shall be installed to Structural Engineers detail                                                                                                                                         |          |                                                                |          | a total concept<br>landscape architects & swimming pool designers                 |                  |       |