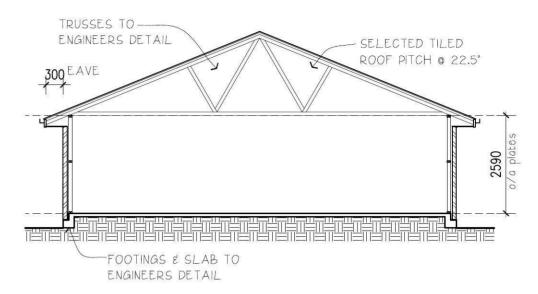

## **EDGEWATER HOMES**

TYPICAL\_SECTION

NOTE: STORMWATER DRAINAGE IS TO BE MINIMUM 600mm CLEAR FROM EDGE OF SLAB

STORMWATER DISPOSAL TO EASEMENT

STORMWATER - LINE

ADINA STREET