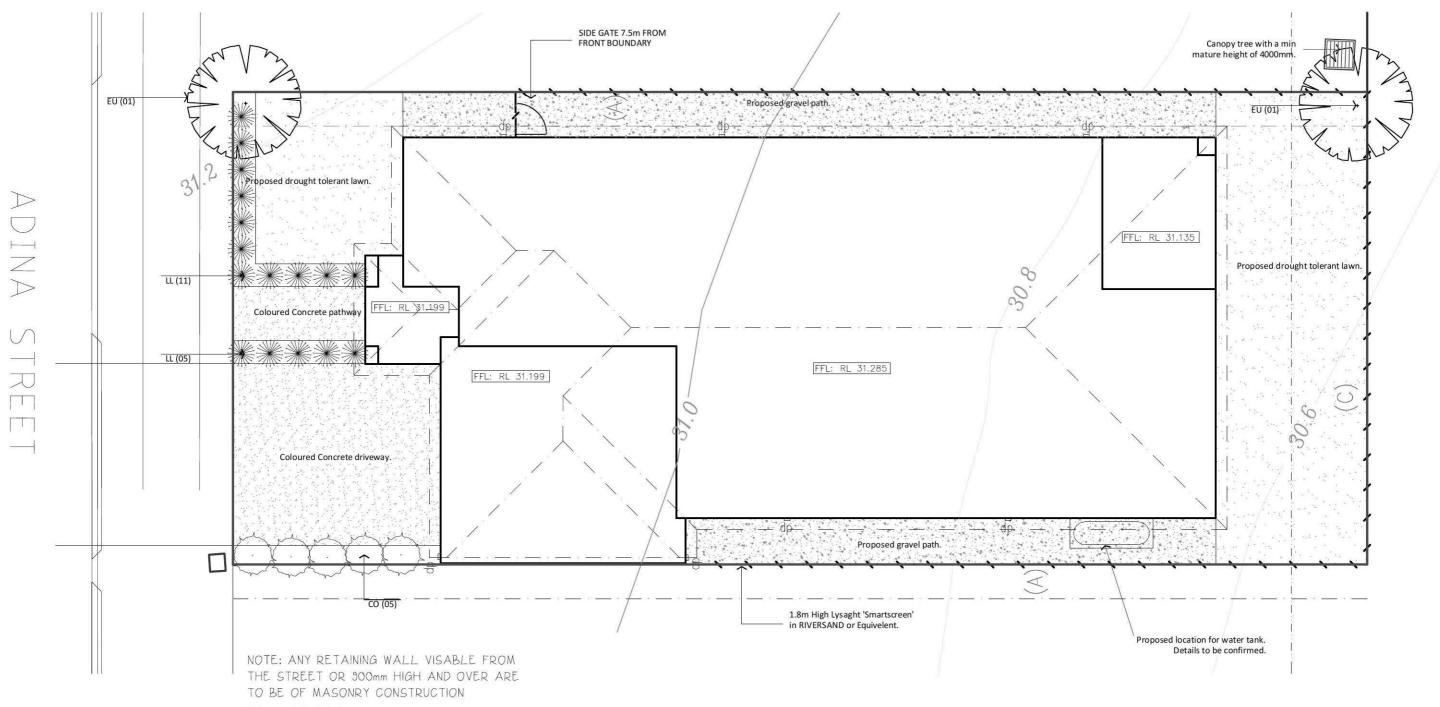

NOTE: ALL EXISTING STREET TREES AND VERGE PLANTING TO BE PROTECTED DURING CONSTRUCTION

NOTE: ANY RETAINING WALL VISABLE FROM THE STREET OR 300mm HIGH AND OVER ARE TO BE OF MASONRY CONSTRUCTION

# **EDGEWATER HOMES**

GARDEN EDGING VISABLE FROM THE STREET IS TO BE CONSTRUCTED OF TEXTURED OR COLOURED MASONRY BRICKS, BLOCKS OR COLOURED CONCRETE, NO TIMBER EDGING IS PERMITTED

9.10.12 REV A PRELIM PLANS JS
DATE REVISION DRAWN

### # Please note the following:

Coloured concrete driveway & path including steps to P.C.C specs, vehicle crossover in plain concrete to P.C.C spec. If required by edgewater.

Plain concrete crossover to P.C.C specification max 5000mm wide.

All existing street trees and verge planting are to be protected during construction.

Letterbox to complement the design of the house and in accordance with the fencing design guidelines.

### PLANT SCHEDULE

| Code | Botanical name                         | Common Name     | Height (mm) | Width (mm) | Quantity | Pot Size @ Planting |
|------|----------------------------------------|-----------------|-------------|------------|----------|---------------------|
| CO*  | Correa alba                            | White Correa    | 1000        | 1200       | 5        | 140mm               |
| EU*  | Eucalyptus pauciflora 'Little Snowman' | Little Snowman  | 6500        | 4000       | 2        | 300mm               |
| LL*  | Lomandra longifolia 'Tanika'           | Tanika Lomandra | 700         | 700        | 17       | 140mm               |

\* Native plant selection