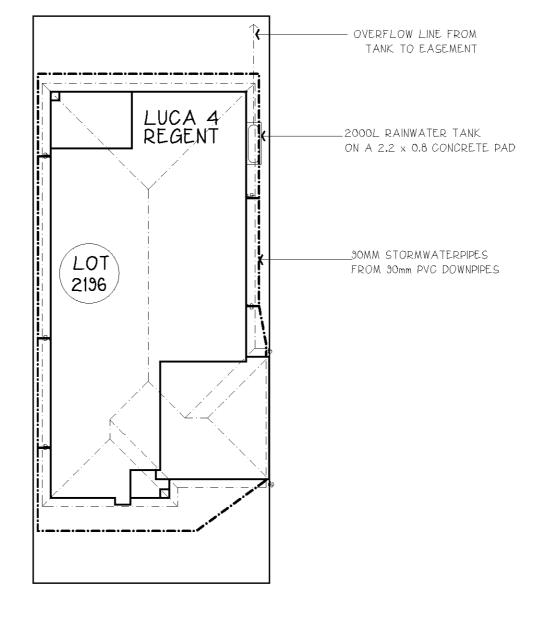

### WATER

- DEVELOPMENT TO BE CONNECTED TO 2,000LT RAINWATER TANK. RAINWATER TANK CONFIGURED TO COLLECT AT LEAST 205m2 ROOF RUN OFF.
- TOILETS, WASHING MACHINE AND 1 OUTDOOR TAP TO BE CONNECTED TO THE RAINWATER TANK.
- ALL SHOWER HEADS, TOILETS, KITCHEN TAPS AND BASIN TAPS TO BE 3 STAR RATED.

| r | STORMWATER |         |                  | HAND | RH | $_{ m SHT}$ | 1A | Lu  | ica 4                                | Regent |
|---|------------|---------|------------------|------|----|-------------|----|-----|--------------------------------------|--------|
|   | DRAWN      | JS      | D.P 1168992      |      |    |             |    | For | EDGEWATER HOMES                      |        |
|   | CHECKED    | (CHKBY) | JOB No. 200036   |      |    |             |    | 4.1 |                                      |        |
|   | SCALE      | 1:200   | Date: 09/10/2012 |      |    |             |    | At  | LOT 2196 ADINA STREET JORDAN SPRINGS |        |