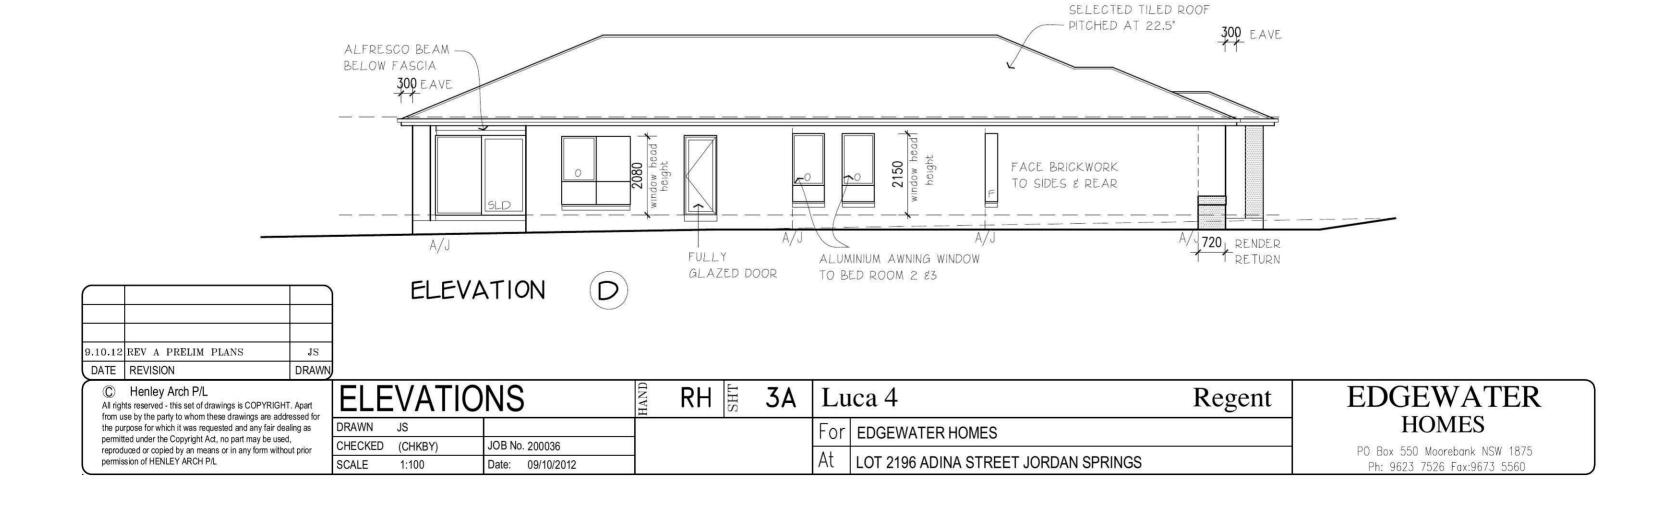

### THERMAL

- ROOF INSULATION: NONE.
- CEILING INSULATION: R2.5
- WALL INSULATION: RI.5
- EXTERNAL WALL: BRICK VENEER COLOUR: DARK
- COLOUR: DARK ROOFING: TILED
- GLAZING: ALL ALUMINIUM WINDOWS TO BE SINGLE CLEAR GLAZED WITH U VALUE OF 6.57 & SHGC OF 0.74
- TIMBER WINDOWS TO MASTER SUITE AND REAR FAMILY / DINING STACKER DOORS TO BE SINGLE, CLEAR GLAZED, TIMBER FRAMED WITH A U VALUE OF 5.55 AND SHGC OF 0.73

 $_{
m JS}$ 

DRAWN

| ELEVATIONS                     | HAND | RH IHS | 3 | Luca 4 |                                      | Regent |  |
|--------------------------------|------|--------|---|--------|--------------------------------------|--------|--|
| DRAWN JS                       | 20   |        |   | For    | EDGEWATER HOMES                      |        |  |
| CHECKED (CHKBY) JOB No. 200036 |      |        |   | A 1    |                                      |        |  |
| CALE 1:100 Date: 09/10/2012    | 515  |        |   | At     | LOT 2196 ADINA STREET JORDAN SPRINGS |        |  |