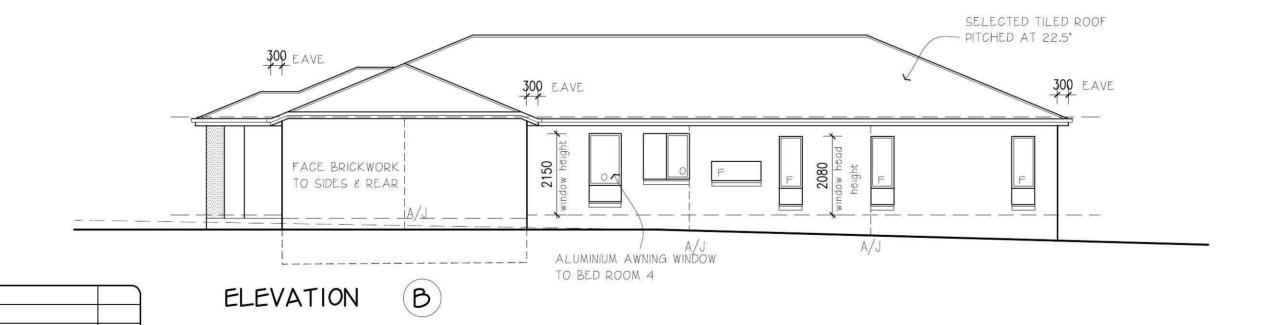

### THERMAL

- ROOF INSULATION: NONE.
- CEILING INSULATION: R2.5
- WALL INSULATION: RI.5
- EXTERNAL WALL: BRICK VENEER COLOUR: DARK
- COLOUR: DARK ROOFING: TILED
- GLAZING: ALL ALUMINIUM WINDOWS TO BE SINGLE CLEAR GLAZED WITH U VALUE OF 6.57 & SHGC OF 0.74
- TIMBER WINDOWS TO MASTER SUITE AND REAR FAMILY / DINING STACKER DOORS TO BE SINGLE, CLEAR GLAZED, TIMBER FRAMED WITH A U VALUE OF 5.55 AND SHGC OF 0.73

 $_{
m JS}$ 

DRAWN

| ELEVATIONS                     | HAND | RH IHS | 3 | Luca 4 |                                      | Regent |  |
|--------------------------------|------|--------|---|--------|--------------------------------------|--------|--|
| DRAWN JS                       | 20   |        |   | For    | EDGEWATER HOMES                      |        |  |
| CHECKED (CHKBY) JOB No. 200036 |      |        |   | A 1    |                                      |        |  |
| CALE 1:100 Date: 09/10/2012    | 515  |        |   | At     | LOT 2196 ADINA STREET JORDAN SPRINGS |        |  |