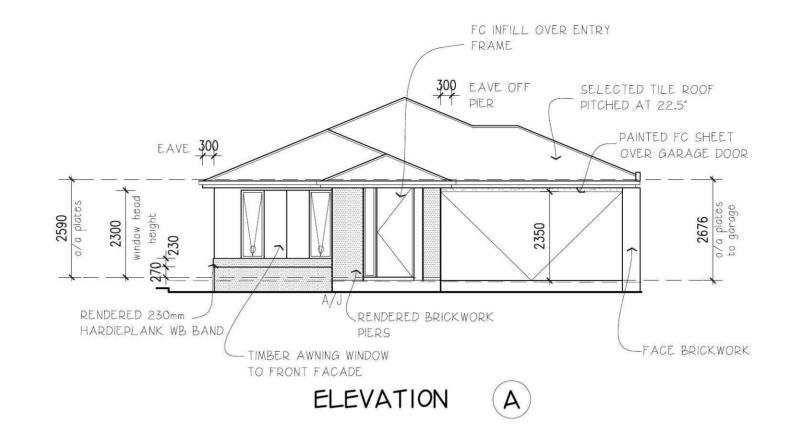

### THERMAL

- ROOF INSULATION: NONE.
- CEILING INSULATION: R2.5
- WALL INSULATION: RI.5
- EXTERNAL WALL: BRICK VENEER COLOUR: DARK
- COLOUR: DARK ROOFING: TILED
- GLAZING: ALL ALUMINIUM WINDOWS TO BE SINGLE CLEAR GLAZED WITH U VALUE OF 6.57 & SHGC OF 0.74
- TIMBER WINDOWS TO MASTER SUITE AND REAR FAMILY / DINING STACKER DOORS TO BE SINGLE, CLEAR GLAZED, TIMBER FRAMED WITH A U VALUE OF 5.55 AND SHGC OF 0.73

 $_{
m JS}$ 

DRAWN

| ELEVATIONS                     | HAND | RH IHS | 3 | Luca 4 |                                      | Regent |  |
|--------------------------------|------|--------|---|--------|--------------------------------------|--------|--|
| DRAWN JS                       | 20   |        |   | For    | EDGEWATER HOMES                      |        |  |
| CHECKED (CHKBY) JOB No. 200036 |      |        |   | A 1    |                                      |        |  |
| CALE 1:100 Date: 09/10/2012    | 515  |        |   | At     | LOT 2196 ADINA STREET JORDAN SPRINGS |        |  |