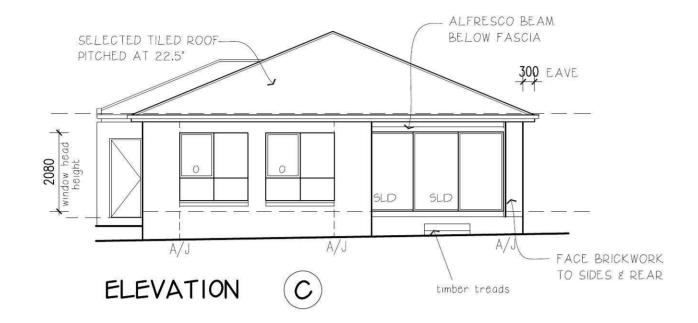

### THERMAL

- ROOF INSULATION: NONE.
- CEILING INSULATION: R2.5
- WALL INSULATION: RI.5
- EXTERNAL WALL: BRICK VENEER COLOUR: DARK
- COLOUR: DARK ROOFING: TILED
- GLAZING: ALL ALUMINIUM WINDOWS TO BE SINGLE CLEAR GLAZED WITH U VALUE OF 6.57 & SHGC OF 0.74
- TIMBER WINDOWS TO MASTER SUITE AND REAR FAMILY / DINING STACKER DOORS TO BE SINGLE, CLEAR GLAZED, TIMBER FRAMED WITH A U VALUE OF 5.55 AND SHGC OF 0.73

 $_{
m JS}$ 

DRAWN

| ELEVATIONS                     | HAND | RH IHS | 3 | Luca 4 |                                      | Regent |  |
|--------------------------------|------|--------|---|--------|--------------------------------------|--------|--|
| DRAWN JS                       | 20   |        |   | For    | EDGEWATER HOMES                      |        |  |
| CHECKED (CHKBY) JOB No. 200036 |      |        |   | A 1    |                                      |        |  |
| CALE 1:100 Date: 09/10/2012    | 515  |        |   | At     | LOT 2196 ADINA STREET JORDAN SPRINGS |        |  |