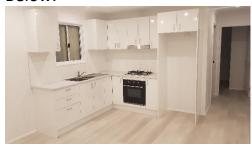

## <u>Internal</u>

Walls - Plasterboard - White

Ceiling-Plasterboard-White

Kitchen – White Doors Laminate Doors with a White Laminate Benchtop – Below.

Bathroom – Ceramic Tiles – Light Grey and White – Below.

Flooring – Laminate Floating floor – Light Grey – Below.

Document Set ID: 9952413 Version: 1, Version Date: 21/03/2022