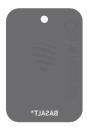

## **External**

Roof – Steel Colourbond – Basalt Colour – Below.

Fascia – Steel Colourbond – Surfmist Colour – Below.

Gutter - Steel Colourbond - Basalt Colour - Below.

Downpipes – PVC – White.

Eaves – FC Sheet – White.