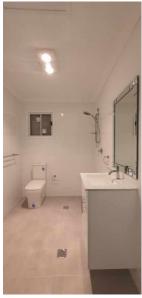

## <u>Internal</u>

Walls - Plasterboard - White

Ceiling-Plasterboard-White

Kitchen – White Doors Laminate Doors with a White Laminate Benchtop – Below.

Bathroom – Ceramic Tiles – Light Grey and White – Below.