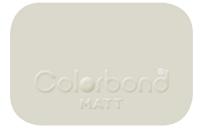

## **External**

Roof – Steel Colourbond – Basalt Colour – Below.

Fascia – Steel Colourbond – Surfmist Colour – Below.

Gutter - Steel Colourbond - Basalt Colour - Below.

Downpipes – PVC – White.

Eaves – FC Sheet – White.