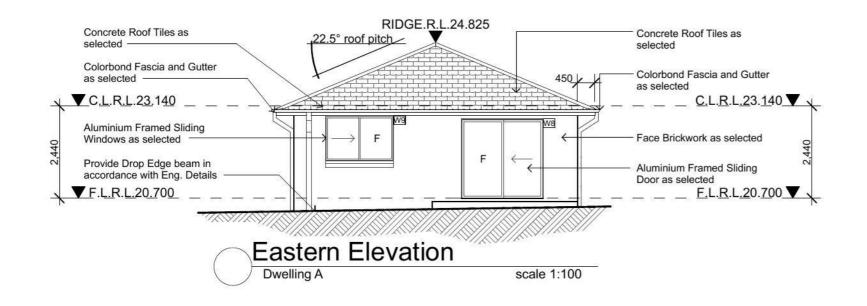

Dwelling A

- General Notes:

  1. All work to be carried out in accoradnce with the requirements of
- 1. All work to be carried out in accoradince with the requirements of the Building Code of Australia and the relevant local authority.
  2. All timber framing to be carried out to the requirements of Australian Standards (as 1684) as a minimum.
  3. All reinforced concrete, steel beams including supports, and nominated beams including supports to Engineer's details.
  4. Sturctural Engineer to check, detail and certify brickwork to garage area with a height greater than 3000mm between horizontal supports.
  5. All brickwork to be constructed in accordance with the requirements of the Building Code of Australia.

- of the Building Code of Australia.
  6. Control joints in brickwork to be provided in accordance with the requirements of the Building Code of Australia.
- 7. Doorway openings with inward opening doors to room containing toilets which are closer than 1200mm to the toilet are to be fitted with hinges to allow the door to be removed from the outside when the door is closed.

- Construction Notes:

  \* R2.20 External Wall Insulation (Including Construction)

  \* R3.0 Ceiling Insulation

  \* Provide Foil & Sarking to Roof

  \* Control Joints to be checked in accordance with

- Control Joints to be checked in accordance with engineers plans
   Centre of kitchen Sink, Vanity, WC, Range Hood, to be confirmed with owner & Manufacturer Details.
   All windows, Insulation requirements, lighting to comply with Basix Certificate Approvde by council.
   Structural slab to engineer details.
   Metre Box, Gas Metre to be confirmed with Builder on site. on site.
  \* Downpipes to be confirmed with plumber on site.