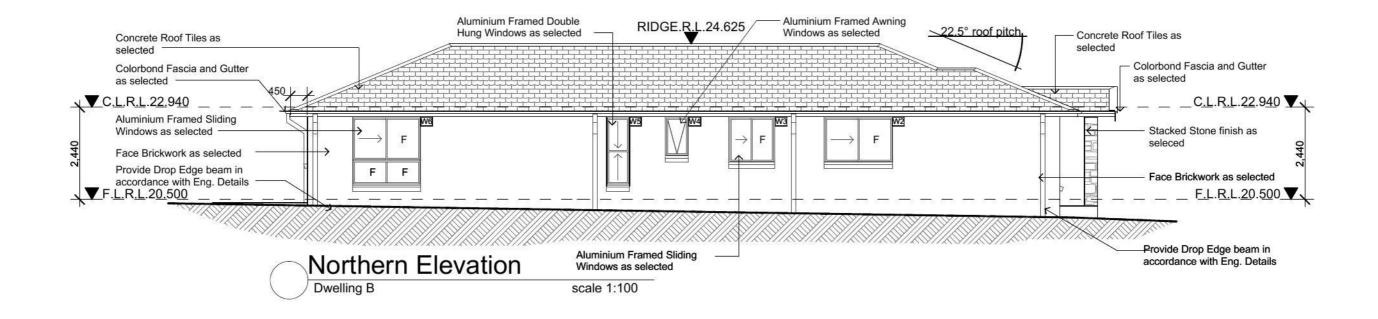

Dwelling A

- General Notes:

  1. All work to be carried out in accoradnce with the requirements of
- 1. All work to be carried out in accoradince with the requirements of the Building Code of Australia and the relevant local authority.
  2. All timber framing to be carried out to the requirements of Australian Standards (as 1684) as a minimum.
  3. All reinforced concrete, steel beams including supports, and nominated beams including supports to Engineer's details.
  4. Sturctural Engineer to check, detail and certify brickwork to garage area with a height greater than 3000mm between horizontal supports.
  5. All brickwork to be constructed in accordance with the requirements of the Building Code of Australia.

- of the Building Code of Australia.
  6. Control joints in brickwork to be provided in accordance with the requirements of the Building Code of Australia.
- 7. Doorway openings with inward opening doors to room containing toilets which are closer than 1200mm to the toilet are to be fitted with hinges to allow the door to be removed from the outside when the door is closed.

- Construction Notes:

  \* R2.20 External Wall Insulation (Including Construction)

  \* R3.0 Ceiling Insulation

  \* Provide Foil & Sarking to Roof

  \* Control Joints to be checked in accordance with

- Control Joints to be checked in accordance with engineers plans
   Centre of kitchen Sink, Vanity, WC, Range Hood, to be confirmed with owner & Manufacturer Details.
   All windows, Insulation requirements, lighting to comply with Basix Certificate Approvde by council.
   Structural slab to engineer details.
   Metre Box, Gas Metre to be confirmed with Builder on site. on site.
  \* Downpipes to be confirmed with plumber on site.