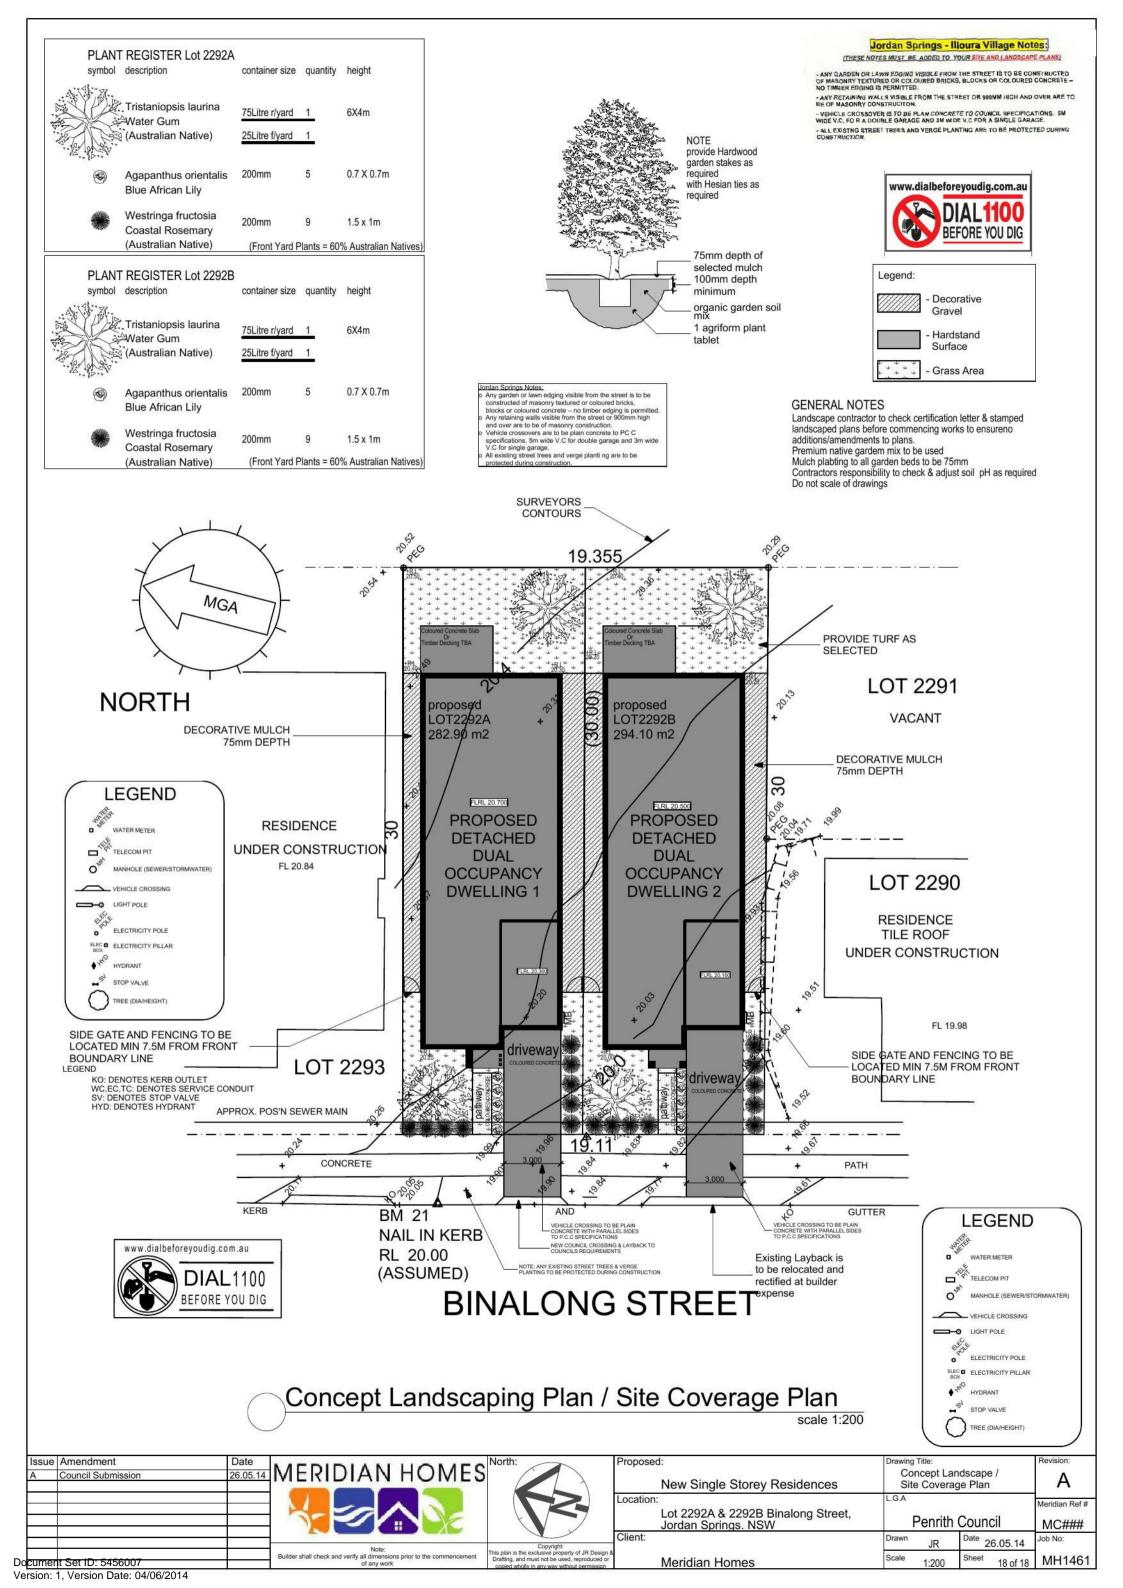

## **BINALONG STREET**

## Proposed Sub-Division Plan

scale 1:200

| Issue    | Amendment                   | Date     | MERIDIAN HOMES                                                                         | North:                                                                                                                                             | Propose  | d:                                                        | Drawing | Title:  |                  | Revision:     |
|----------|-----------------------------|----------|----------------------------------------------------------------------------------------|----------------------------------------------------------------------------------------------------------------------------------------------------|----------|-----------------------------------------------------------|---------|---------|------------------|---------------|
| Α        | Council Submission          | 26.05.14 | MERIDIAN HOMES                                                                         |                                                                                                                                                    |          | New Single Storey Residences                              |         |         |                  | Α             |
|          |                             |          |                                                                                        |                                                                                                                                                    | Location |                                                           | L.G.A   |         |                  | Meridian Ref# |
| 9        |                             |          |                                                                                        |                                                                                                                                                    |          | Lot 2292A & 2292B Binalong Street,<br>Jordan Springs. NSW |         | Penrith | Council          | MC###         |
| ā.       |                             |          | Note:                                                                                  | Copyright:                                                                                                                                         | Client:  |                                                           | Drawn   | JR      | Date 26.05.14    | Job No:       |
| Documer  | t Set ID: 5456007           |          | Builder shall check and verify all dimensions prior to the commencement<br>of any work | This plan is the exclusive property of JR Design &<br>Drafting, and must not be used, reproduced or<br>copied wholly in any way without permission |          | Meridian Homes                                            | Scale   | 1:200   | Sheet - WIT 1461 | MH1461        |
| Version: | 1, Version Date: 04/06/2014 | 7/2 1/2  | 3                                                                                      | . Ne li comita di la recentració i missioni medissona la disconsista de comercia de celebrat                                                       |          |                                                           | 148     |         | 77.0             | 7.763         |