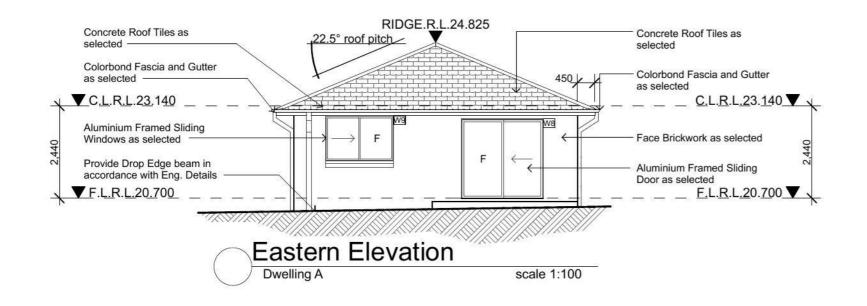

scale 1:100

- General Notes:

  1. All work to be carried out in accoradnce with the requirements of
- 1. All work to be carried out in accoradince with the requirements of the Building Code of Australia and the relevant local authority.
  2. All timber framing to be carried out to the requirements of Australian Standards (as 1684) as a minimum.
  3. All reinforced concrete, steel beams including supports, and nominated beams including supports to Engineer's details.
  4. Sturctural Engineer to check, detail and certify brickwork to garage area with a height greater than 3000mm between horizontal supports.
  5. All brickwork to be constructed in accordance with the requirements of the Building Code of Australia.

- of the Building Code of Australia.
  6. Control joints in brickwork to be provided in accordance with the requirements of the Building Code of Australia.
- 7. Doorway openings with inward opening doors to room containing toilets which are closer than 1200mm to the toilet are to be fitted with hinges to allow the door to be removed from the outside when the door is closed.

- Construction Notes:

  \* R2.20 External Wall Insulation (Including Construction)

  \* R3.0 Ceiling Insulation

  \* Provide Foil & Sarking to Roof

  \* Control Joints to be checked in accordance with

- Control Joints to be checked in accordance with engineers plans
   Centre of kitchen Sink, Vanity, WC, Range Hood, to be confirmed with owner & Manufacturer Details.
   All windows, Insulation requirements, lighting to comply with Basix Certificate Approvde by council.
   Structural slab to engineer details.
   Metre Box, Gas Metre to be confirmed with Builder on site.
- on site.
  \* Downpipes to be confirmed with plumber on site.