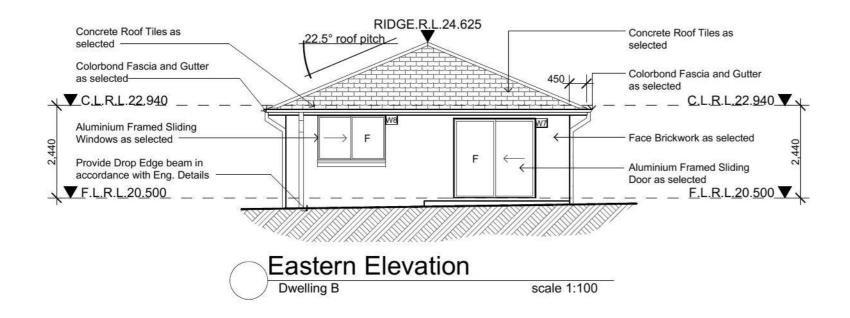

Dwelling A

- General Notes:

  1. All work to be carried out in accoradnce with the requirements of
- 1. All work to be carried out in accoradince with the requirements of the Building Code of Australia and the relevant local authority.
  2. All timber framing to be carried out to the requirements of Australian Standards (as 1684) as a minimum.
  3. All reinforced concrete, steel beams including supports, and nominated beams including supports to Engineer's details.
  4. Sturctural Engineer to check, detail and certify brickwork to garage area with a height greater than 3000mm between horizontal supports.
  5. All brickwork to be constructed in accordance with the requirements of the Building Code of Australia.

- of the Building Code of Australia.
  6. Control joints in brickwork to be provided in accordance with the requirements of the Building Code of Australia.
- 7. Doorway openings with inward opening doors to room containing toilets which are closer than 1200mm to the toilet are to be fitted with hinges to allow the door to be removed from the outside when the door is closed.

- Construction Notes:

  \* R2.20 External Wall Insulation (Including Construction)

  \* R3.0 Ceiling Insulation

  \* Provide Foil & Sarking to Roof

  \* Control Joints to be checked in accordance with

- Control Joints to be checked in accordance with engineers plans
   Centre of kitchen Sink, Vanity, WC, Range Hood, to be confirmed with owner & Manufacturer Details.
   All windows, Insulation requirements, lighting to comply with Basix Certificate Approvde by council.
   Structural slab to engineer details.
   Metre Box, Gas Metre to be confirmed with Builder on site. on site.
  \* Downpipes to be confirmed with plumber on site.