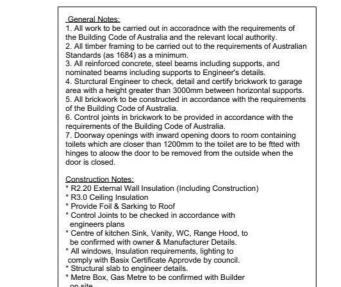

Dwelling A

- General Notes:

  1. All work to be carried out in accoradnce with the requirements of
- 1. All work to be carried out in accoradince with the requirements of the Building Code of Australia and the relevant local authority.
  2. All timber framing to be carried out to the requirements of Australian Standards (as 1684) as a minimum.
  3. All reinforced concrete, steel beams including supports, and nominated beams including supports to Engineer's details.
  4. Sturctural Engineer to check, detail and certify brickwork to garage area with a height greater than 3000mm between horizontal supports.
  5. All brickwork to be constructed in accordance with the requirements of the Building Code of Australia.

- of the Building Code of Australia.
  6. Control joints in brickwork to be provided in accordance with the requirements of the Building Code of Australia.
- 7. Doorway openings with inward opening doors to room containing toilets which are closer than 1200mm to the toilet are to be fitted with hinges to allow the door to be removed from the outside when the door is closed.