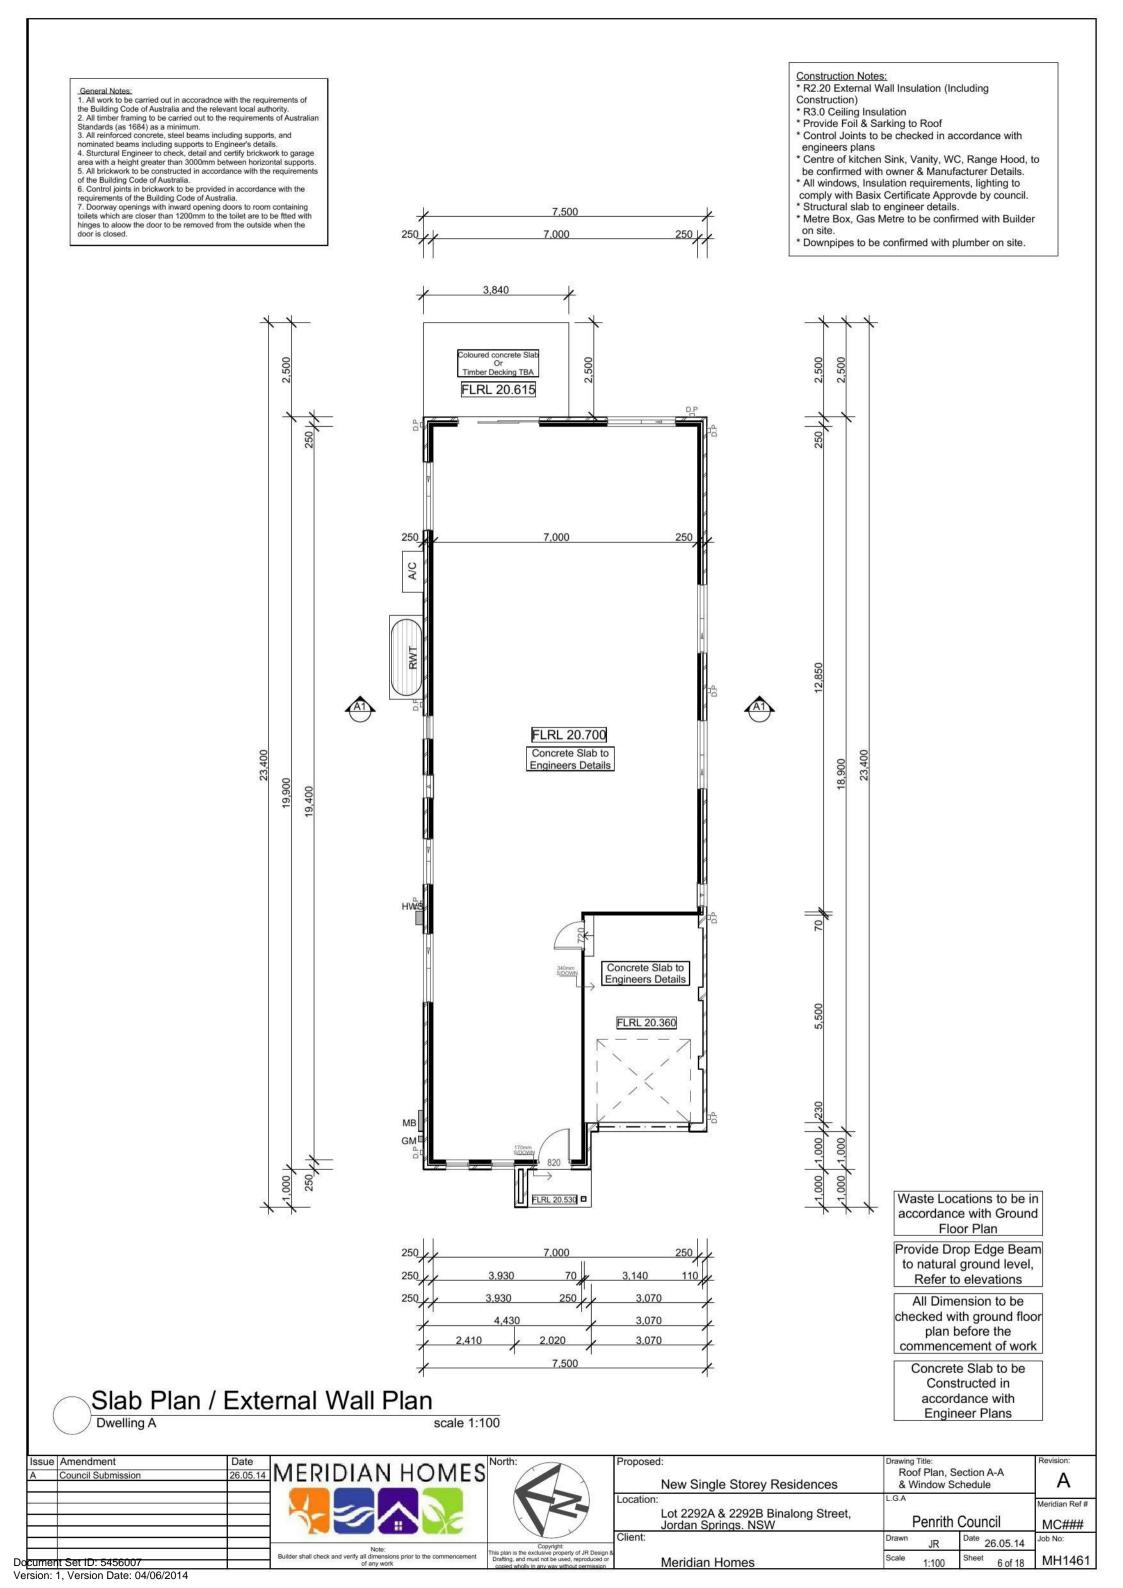

Dwelling A

- General Notes:

  1. All work to be carried out in accoradnce with the requirements of
- 1. All work to be carried out in accoradince with the requirements of the Building Code of Australia and the relevant local authority.
  2. All timber framing to be carried out to the requirements of Australian Standards (as 1684) as a minimum.
  3. All reinforced concrete, steel beams including supports, and nominated beams including supports to Engineer's details.
  4. Sturctural Engineer to check, detail and certify brickwork to garage area with a height greater than 3000mm between horizontal supports.
  5. All brickwork to be constructed in accordance with the requirements of the Building Code of Australia.

- of the Building Code of Australia.
  6. Control joints in brickwork to be provided in accordance with the requirements of the Building Code of Australia.
- 7. Doorway openings with inward opening doors to room containing toilets which are closer than 1200mm to the toilet are to be fitted with hinges to allow the door to be removed from the outside when the door is closed.

- Construction Notes:

  \* R2.20 External Wall Insulation (Including Construction)

  \* R3.0 Ceiling Insulation

  \* Provide Foil & Sarking to Roof

  \* Control Joints to be checked in accordance with

- Control Joints to be checked in accordance with engineers plans
   Centre of kitchen Sink, Vanity, WC, Range Hood, to be confirmed with owner & Manufacturer Details.
   All windows, Insulation requirements, lighting to comply with Basix Certificate Approvde by council.
   Structural slab to engineer details.
   Metre Box, Gas Metre to be confirmed with Builder on site. on site.
  \* Downpipes to be confirmed with plumber on site.