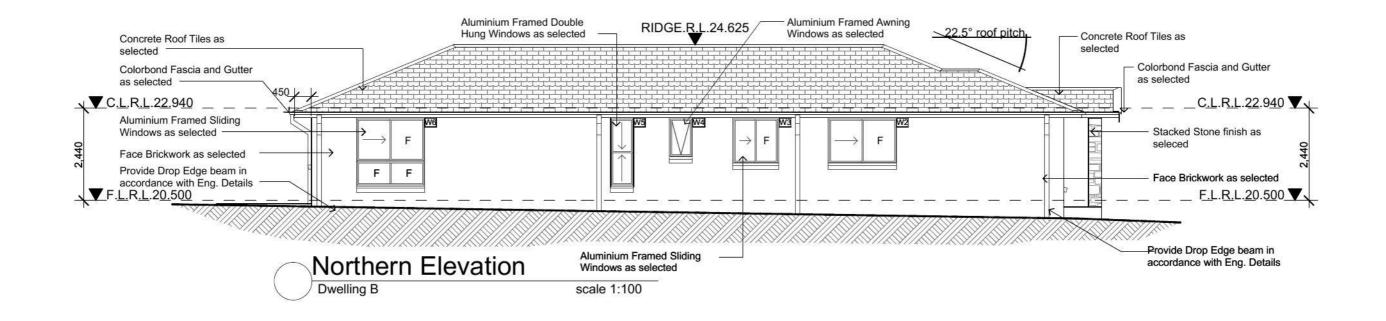

| Issue | Amendment          | Date:    | #                                                                                    | North:                                                                                       | General Notes                                                                                              |                                                                                                                                                  | Propose  | ed:                                                       | Drawing | Title:  |               | Revision:     |
|-------|--------------------|----------|--------------------------------------------------------------------------------------|----------------------------------------------------------------------------------------------|------------------------------------------------------------------------------------------------------------|--------------------------------------------------------------------------------------------------------------------------------------------------|----------|-----------------------------------------------------------|---------|---------|---------------|---------------|
| Α     | Council Submission | 26.05.14 |                                                                                      |                                                                                              | All work shall be carried out strictly in accordance with                                                  | Where Engineering Detail Plans are required, such must take<br>preference to this drawing.<br>Levels shown are approximate unless accompanied by |          | New Single Storey Residences                              | Elev    | vations |               | Α             |
|       |                    |          | DESTON & DRAFTING RESIDENTIAL DESIGN & DRAFTING SERVICES                             |                                                                                              | & to the satisfaction of the regulatory authority.                                                         | reduced levels or Australian Height Datum Levels.                                                                                                | Location |                                                           | L.G.A   |         |               | Meridian Ref# |
|       |                    |          | Phone: (02) 9757 - 4002 Fax: (02) 9757 - 4003<br>Email: jr.design.drafting@gmail.com |                                                                                              | All levels, dimensions & areas are to be verified<br>by the Builder, prior to the preparation of contracts | Figured dimensions to be taken in preference to scaling. All Boundary clearances must be verified by Survey.                                     | 2        | Lot 2292A & 2292B Binalong Street,<br>Jordan Springs. NSW | F       | Penrith | Council       | MC###         |
|       |                    |          | Address: 448 - 452 Victoria Street, Wetherill Park. NSW 2164                         |                                                                                              | & the commencement of any building works.  Any discrepancies are to be brought to the attention            | Stormwater to be disharged to Councils requirements<br>before any work commences.                                                                | Client:  | · · · · · · · · · · · · · · · · · · ·                     | Drawn   | ID      | Date 26.05.14 | Job No:       |
|       |                    |          | Note: Builder shall check and verify all dimensions prior to the commencement        | Copyright:<br>This plan is the exclusive property of JR Design &                             | of JR Design & Drafting, prior to the                                                                      | All services to be located & verified by the Builder                                                                                             | 1        |                                                           |         | JIX     | 20.00.14      | -             |
| _     |                    |          | of any work                                                                          | Drafting, and must not be used, reproduced or<br>cooled wholly in any way without permission | commencement of any building works.                                                                        | with relevant Authorities before any work commences.                                                                                             | 1        | Meridian Homes                                            | Scale   | 1:100   | 14 of 18      | MH1461        |

- Construction Notes:

  \* R2.20 External Wall Insulation (Including Construction)

  \* R3.0 Ceiling Insulation

  \* Provide Foil & Sarking to Roof

- \* Control Joints to be checked in accordance with engineers plans \* Centre of kitchen Sink, Vanity, WC, Range Hood, to

- Centre of kitchen Sink, Vanity, WC, Range Hood, to be confirmed with owner & Manufacturer Details.
   All windows, Insulation requirements, lighting to comply with Basix Certificate Approvde by council.
   Structural slab to engineer details.
   Metre Box, Gas Metre to be confirmed with Builder
- on site.
  \* Downpipes to be confirmed with plumber on site.