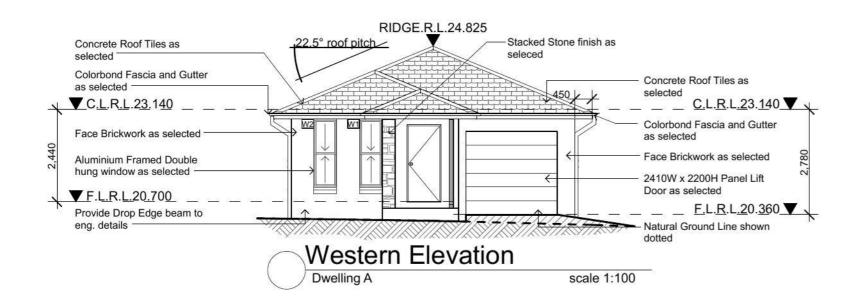

- Construction Notes:

  \* R2.20 External Wall Insulation (Including Construction)

  \* R3.0 Ceiling Insulation

  \* Provide Foil & Sarking to Roof

- \* Control Joints to be checked in accordance with engineers plans \* Centre of kitchen Sink, Vanity, WC, Range Hood, to

- Centre of kitchen Sink, Vanity, WC, Range Hood, to be confirmed with owner & Manufacturer Details.
   All windows, Insulation requirements, lighting to comply with Basix Certificate Approvde by council.
   Structural slab to engineer details.
   Metre Box, Gas Metre to be confirmed with Builder
- on site.
  \* Downpipes to be confirmed with plumber on site.