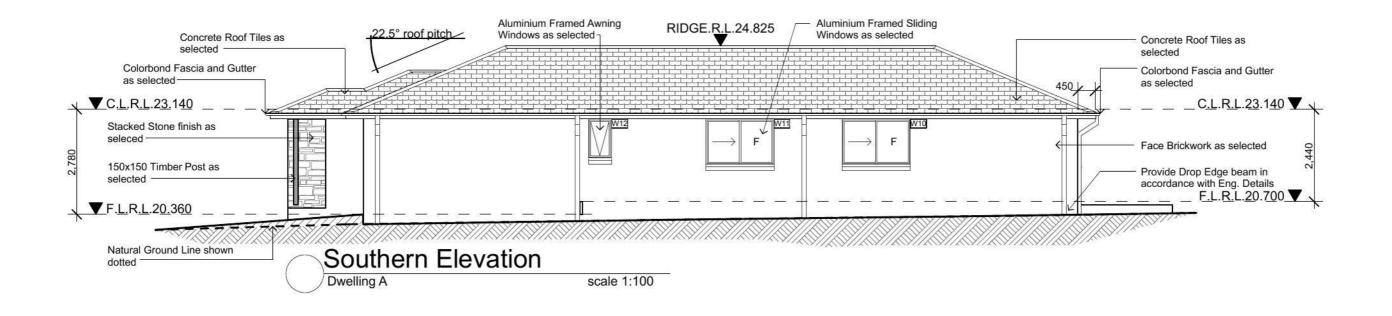

scale 1:100

- General Notes:

  1. All work to be carried out in accoradnce with the requirements of
- 1. All work to be carried out in accoradince with the requirements of the Building Code of Australia and the relevant local authority.
  2. All timber framing to be carried out to the requirements of Australian Standards (as 1684) as a minimum.
  3. All reinforced concrete, steel beams including supports, and nominated beams including supports to Engineer's details.
  4. Sturctural Engineer to check, detail and certify brickwork to garage area with a height greater than 3000mm between horizontal supports.
  5. All brickwork to be constructed in accordance with the requirements of the Building Code of Australia.

- of the Building Code of Australia.
  6. Control joints in brickwork to be provided in accordance with the requirements of the Building Code of Australia.
- 7. Doorway openings with inward opening doors to room containing toilets which are closer than 1200mm to the toilet are to be fitted with hinges to allow the door to be removed from the outside when the door is closed.

- Construction Notes:

  \* R2.20 External Wall Insulation (Including Construction)

  \* R3.0 Ceiling Insulation

  \* Provide Foil & Sarking to Roof

  \* Control Joints to be checked in accordance with

- Control Joints to be checked in accordance with engineers plans
   Centre of kitchen Sink, Vanity, WC, Range Hood, to be confirmed with owner & Manufacturer Details.
   All windows, Insulation requirements, lighting to comply with Basix Certificate Approvde by council.
   Structural slab to engineer details.
   Metre Box, Gas Metre to be confirmed with Builder on site.
- on site.
  \* Downpipes to be confirmed with plumber on site.