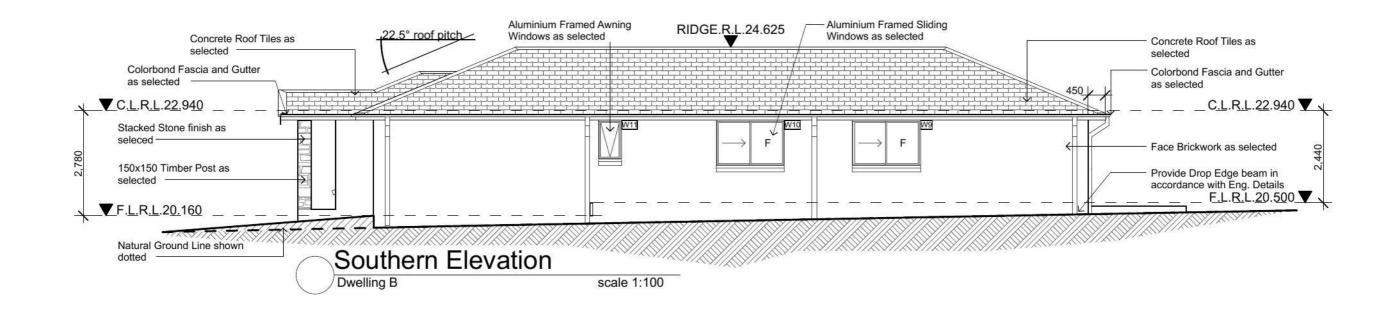

Dwelling A

- General Notes:

  1. All work to be carried out in accoradnce with the requirements of
- 1. All work to be carried out in accoradince with the requirements of the Building Code of Australia and the relevant local authority.
  2. All timber framing to be carried out to the requirements of Australian Standards (as 1684) as a minimum.
  3. All reinforced concrete, steel beams including supports, and nominated beams including supports to Engineer's details.
  4. Sturctural Engineer to check, detail and certify brickwork to garage area with a height greater than 3000mm between horizontal supports.
  5. All brickwork to be constructed in accordance with the requirements of the Building Code of Australia.

- of the Building Code of Australia.
  6. Control joints in brickwork to be provided in accordance with the requirements of the Building Code of Australia.
- 7. Doorway openings with inward opening doors to room containing toilets which are closer than 1200mm to the toilet are to be fitted with hinges to allow the door to be removed from the outside when the door is closed.

- Construction Notes:

  \* R2.20 External Wall Insulation (Including Construction)

  \* R3.0 Ceiling Insulation

  \* Provide Foil & Sarking to Roof

  \* Control Joints to be checked in accordance with

- Control Joints to be checked in accordance with engineers plans
   Centre of kitchen Sink, Vanity, WC, Range Hood, to be confirmed with owner & Manufacturer Details.
   All windows, Insulation requirements, lighting to comply with Basix Certificate Approvde by council.
   Structural slab to engineer details.
   Metre Box, Gas Metre to be confirmed with Builder on site. on site.
  \* Downpipes to be confirmed with plumber on site.