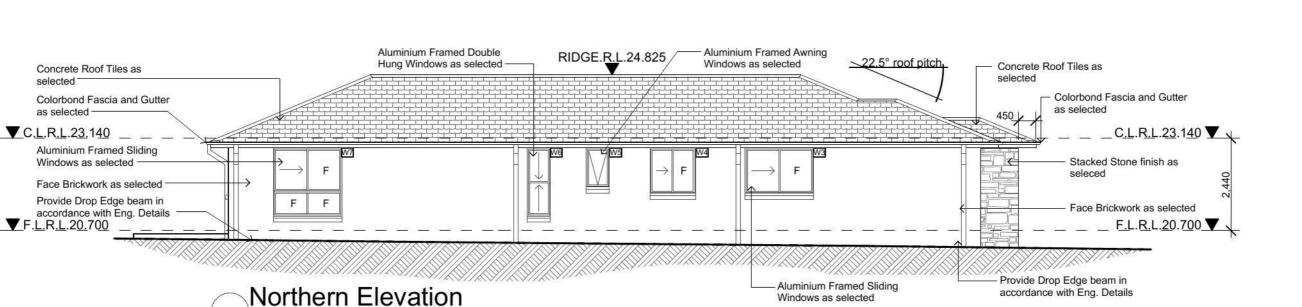

scale 1:100

- General Notes:

  1. All work to be carried out in accoradnce with the requirements of
- 1. All work to be carried out in accoradince with the requirements of the Building Code of Australia and the relevant local authority.
  2. All timber framing to be carried out to the requirements of Australian Standards (as 1684) as a minimum.
  3. All reinforced concrete, steel beams including supports, and nominated beams including supports to Engineer's details.
  4. Sturctural Engineer to check, detail and certify brickwork to garage area with a height greater than 3000mm between horizontal supports.
  5. All brickwork to be constructed in accordance with the requirements of the Building Code of Australia.

- of the Building Code of Australia.
  6. Control joints in brickwork to be provided in accordance with the requirements of the Building Code of Australia.
- 7. Doorway openings with inward opening doors to room containing toilets which are closer than 1200mm to the toilet are to be fitted with hinges to allow the door to be removed from the outside when the door is closed.

- Construction Notes:

  \* R2.20 External Wall Insulation (Including Construction)

  \* R3.0 Ceiling Insulation

  \* Provide Foil & Sarking to Roof

  \* Control Joints to be checked in accordance with

- Control Joints to be checked in accordance with engineers plans
   Centre of kitchen Sink, Vanity, WC, Range Hood, to be confirmed with owner & Manufacturer Details.
   All windows, Insulation requirements, lighting to comply with Basix Certificate Approvde by council.
   Structural slab to engineer details.
   Metre Box, Gas Metre to be confirmed with Builder on site.
- on site.
  \* Downpipes to be confirmed with plumber on site.