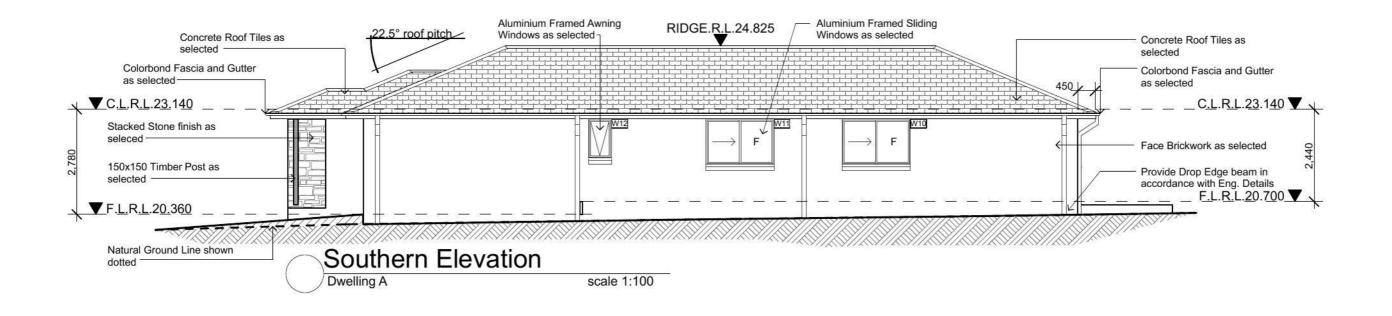

- Construction Notes:

  \* R2.20 External Wall Insulation (Including Construction)

  \* R3.0 Ceiling Insulation

  \* Provide Foil & Sarking to Roof

- \* Control Joints to be checked in accordance with engineers plans \* Centre of kitchen Sink, Vanity, WC, Range Hood, to

- Centre of kitchen Sink, Vanity, WC, Range Hood, to be confirmed with owner & Manufacturer Details.
   All windows, Insulation requirements, lighting to comply with Basix Certificate Approvde by council.
   Structural slab to engineer details.
   Metre Box, Gas Metre to be confirmed with Builder
- on site.
  \* Downpipes to be confirmed with plumber on site.