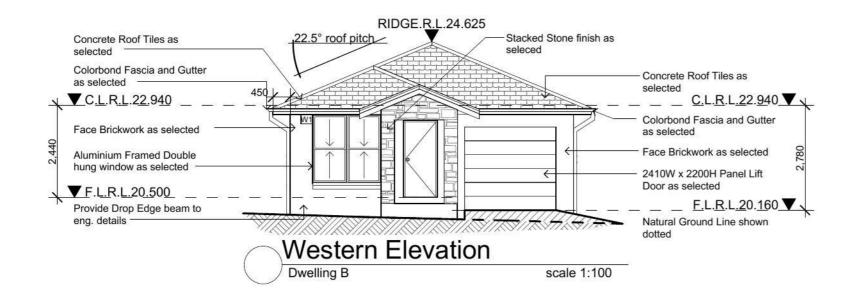

scale 1:100

- General Notes:

  1. All work to be carried out in accoradnce with the requirements of
- 1. All work to be carried out in accoradince with the requirements of the Building Code of Australia and the relevant local authority.
  2. All timber framing to be carried out to the requirements of Australian Standards (as 1684) as a minimum.
  3. All reinforced concrete, steel beams including supports, and nominated beams including supports to Engineer's details.
  4. Sturctural Engineer to check, detail and certify brickwork to garage area with a height greater than 3000mm between horizontal supports.
  5. All brickwork to be constructed in accordance with the requirements of the Building Code of Australia.

- of the Building Code of Australia.
  6. Control joints in brickwork to be provided in accordance with the requirements of the Building Code of Australia.
- 7. Doorway openings with inward opening doors to room containing toilets which are closer than 1200mm to the toilet are to be fitted with hinges to allow the door to be removed from the outside when the door is closed.

- Construction Notes:

  \* R2.20 External Wall Insulation (Including Construction)

  \* R3.0 Ceiling Insulation

  \* Provide Foil & Sarking to Roof

  \* Control Joints to be checked in accordance with

- Control Joints to be checked in accordance with engineers plans
   Centre of kitchen Sink, Vanity, WC, Range Hood, to be confirmed with owner & Manufacturer Details.
   All windows, Insulation requirements, lighting to comply with Basix Certificate Approvde by council.
   Structural slab to engineer details.
   Metre Box, Gas Metre to be confirmed with Builder on site.