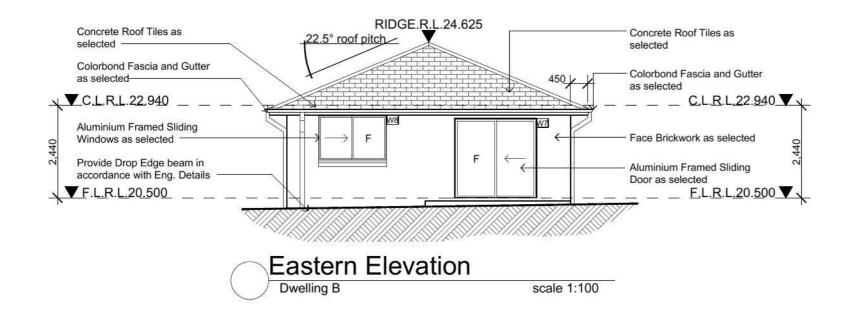

on site.

\* Downpipes to be confirmed with plumber on site.

| Issue | Amendment          | Date:    | <b>#</b>                                                                                         | North:                                                                                       | General Notes                                                                                                      |                                                                                                               | Proposed:                                                 | Drawing Title:            | Revision:     |
|-------|--------------------|----------|--------------------------------------------------------------------------------------------------|----------------------------------------------------------------------------------------------|--------------------------------------------------------------------------------------------------------------------|---------------------------------------------------------------------------------------------------------------|-----------------------------------------------------------|---------------------------|---------------|
| Α     | Council Submission | 26.05.14 |                                                                                                  |                                                                                              | All work shall be carried out strictly in accordance with<br>The Building Code Of Australia, relevant S.A.A. codes |                                                                                                               | New Single Storey Residences                              | Elevations                | Α             |
|       |                    |          | DESTON & DRAFTING RESIDENTIAL DESIGN & DRAFTING SERVICES                                         |                                                                                              | & to the satisfaction of the regulatory authority.                                                                 | reduced levels or Australian Height Datum Levels.                                                             | Location:                                                 | L.G.A                     | Meridian Ref# |
|       |                    |          | Phone: (02) 9757 - 4002 Fax: (02) 9757 - 4003                                                    | l .                                                                                          | All levels, dimensions & areas are to be verified<br>by the Builder, prior to the preparation of contracts         | Figured dimensions to be taken in preference to scaling.  All Boundary clearances must be verified by Survey. | Lot 2292A & 2292B Binalong Street,<br>Jordan Springs. NSW | Penrith Council           | MC###         |
|       |                    |          | Email: jr.design.drafting@gmail.com Address: 448 - 452 Victoria Street, Wetherill Park. NSW 2164 |                                                                                              | & the commencement of any building works.                                                                          | Stormwater to be disharged to Councils requirements                                                           | Client:                                                   | Dott.                     | Job No:       |
| -     |                    |          | Note:                                                                                            | Copyright:<br>This plan is the exclusive property of JR Design &                             | Any discrepancies are to be brought to the attention                                                               | before any work commences.  All services to be located & verified by the Builder                              |                                                           | JR Date 26.05.14          | _             |
| -     |                    | -        | Builder shall check and verify all dimensions prior to the commencement<br>of any work           | Drafting, and must not be used, reproduced or<br>copied wholly in any way without permission | commencement of any building works.                                                                                | with relevant Authorities before any work commences.                                                          | Meridian Homes                                            | Scale 1:100 Sheet 8 of 18 | MH1461        |

Dwelling A

- General Notes:

  1. All work to be carried out in accoradnce with the requirements of
- 1. All work to be carried out in accoradince with the requirements of the Building Code of Australia and the relevant local authority.
  2. All timber framing to be carried out to the requirements of Australian Standards (as 1684) as a minimum.
  3. All reinforced concrete, steel beams including supports, and nominated beams including supports to Engineer's details.
  4. Sturctural Engineer to check, detail and certify brickwork to garage area with a height greater than 3000mm between horizontal supports.
  5. All brickwork to be constructed in accordance with the requirements of the Building Code of Australia.

- of the Building Code of Australia.
  6. Control joints in brickwork to be provided in accordance with the requirements of the Building Code of Australia.
- 7. Doorway openings with inward opening doors to room containing toilets which are closer than 1200mm to the toilet are to be fitted with hinges to allow the door to be removed from the outside when the door is closed.

- Construction Notes:

  \* R2.20 External Wall Insulation (Including Construction)

  \* R3.0 Ceiling Insulation

  \* Provide Foil & Sarking to Roof

  \* Control Joints to be checked in accordance with

- Control Joints to be checked in accordance with engineers plans
   Centre of kitchen Sink, Vanity, WC, Range Hood, to be confirmed with owner & Manufacturer Details.
   All windows, Insulation requirements, lighting to comply with Basix Certificate Approvde by council.
   Structural slab to engineer details.
   Metre Box, Gas Metre to be confirmed with Builder on site. on site.
  \* Downpipes to be confirmed with plumber on site.