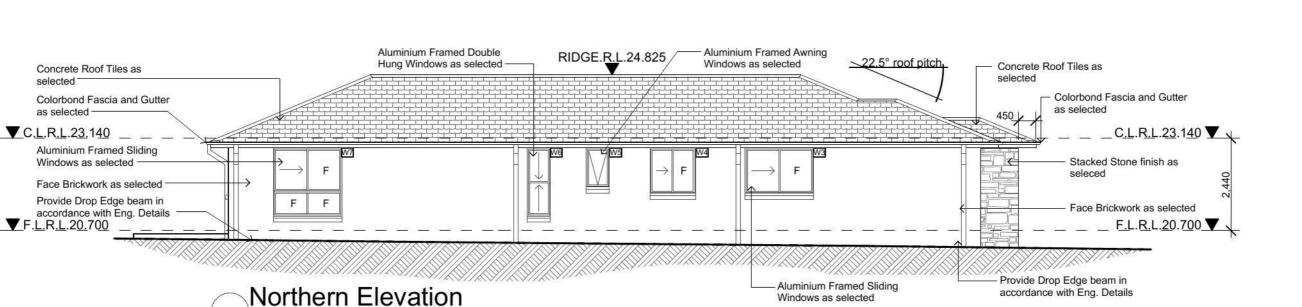

Dwelling A

- General Notes:

  1. All work to be carried out in accoradnce with the requirements of
- 1. All work to be carried out in accoradince with the requirements of the Building Code of Australia and the relevant local authority.
  2. All timber framing to be carried out to the requirements of Australian Standards (as 1684) as a minimum.
  3. All reinforced concrete, steel beams including supports, and nominated beams including supports to Engineer's details.
  4. Sturctural Engineer to check, detail and certify brickwork to garage area with a height greater than 3000mm between horizontal supports.
  5. All brickwork to be constructed in accordance with the requirements of the Building Code of Australia.

- of the Building Code of Australia.
  6. Control joints in brickwork to be provided in accordance with the requirements of the Building Code of Australia.
- 7. Doorway openings with inward opening doors to room containing toilets which are closer than 1200mm to the toilet are to be fitted with hinges to allow the door to be removed from the outside when the door is closed.

- Construction Notes:

  \* R2.20 External Wall Insulation (Including Construction)

  \* R3.0 Ceiling Insulation

  \* Provide Foil & Sarking to Roof

  \* Control Joints to be checked in accordance with

- Control Joints to be checked in accordance with engineers plans
   Centre of kitchen Sink, Vanity, WC, Range Hood, to be confirmed with owner & Manufacturer Details.
   All windows, Insulation requirements, lighting to comply with Basix Certificate Approvde by council.
   Structural slab to engineer details.
   Metre Box, Gas Metre to be confirmed with Builder on site. on site.
  \* Downpipes to be confirmed with plumber on site.