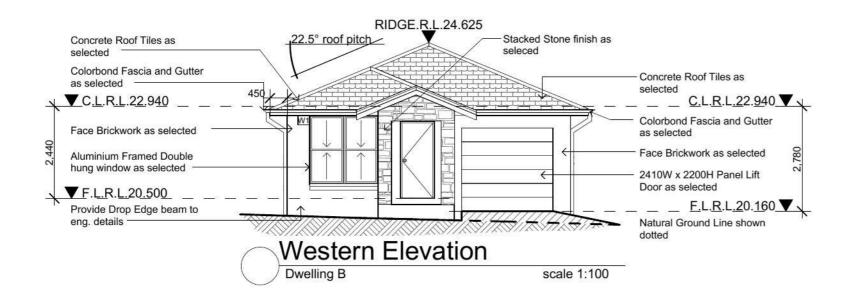

on site.

\* Downpipes to be confirmed with plumber on site.

| Issue | Amendment          | Date:    | <b>#</b>                                                                                         | North:                                                                                       | General Notes                                                                                                      |                                                                                                               | Proposed:                                                 | Drawing Title:            | Revision:     |
|-------|--------------------|----------|--------------------------------------------------------------------------------------------------|----------------------------------------------------------------------------------------------|--------------------------------------------------------------------------------------------------------------------|---------------------------------------------------------------------------------------------------------------|-----------------------------------------------------------|---------------------------|---------------|
| Α     | Council Submission | 26.05.14 |                                                                                                  |                                                                                              | All work shall be carried out strictly in accordance with<br>The Building Code Of Australia, relevant S.A.A. codes |                                                                                                               | New Single Storey Residences                              | Elevations                | Α             |
|       |                    |          | DESTON & DRAFTING RESIDENTIAL DESIGN & DRAFTING SERVICES                                         |                                                                                              | & to the satisfaction of the regulatory authority.                                                                 | reduced levels or Australian Height Datum Levels.                                                             | Location:                                                 | L.G.A                     | Meridian Ref# |
|       |                    |          | Phone: (02) 9757 - 4002 Fax: (02) 9757 - 4003                                                    | l .                                                                                          | All levels, dimensions & areas are to be verified<br>by the Builder, prior to the preparation of contracts         | Figured dimensions to be taken in preference to scaling.  All Boundary clearances must be verified by Survey. | Lot 2292A & 2292B Binalong Street,<br>Jordan Springs. NSW | Penrith Council           | MC###         |
|       |                    |          | Email: jr.design.drafting@gmail.com Address: 448 - 452 Victoria Street, Wetherill Park. NSW 2164 |                                                                                              | & the commencement of any building works.                                                                          | Stormwater to be disharged to Councils requirements                                                           | Client:                                                   | Dott.                     | Job No:       |
| -     |                    |          | Note:                                                                                            | Copyright:<br>This plan is the exclusive property of JR Design &                             | Any discrepancies are to be brought to the attention                                                               | before any work commences.  All services to be located & verified by the Builder                              |                                                           | JR Date 26.05.14          | _             |
| -     |                    | -        | Builder shall check and verify all dimensions prior to the commencement<br>of any work           | Drafting, and must not be used, reproduced or<br>copied wholly in any way without permission | commencement of any building works.                                                                                | with relevant Authorities before any work commences.                                                          | Meridian Homes                                            | Scale 1:100 Sheet 8 of 18 | MH1461        |

Dwelling A

- General Notes:

  1. All work to be carried out in accoradnce with the requirements of
- 1. All work to be carried out in accoradince with the requirements of the Building Code of Australia and the relevant local authority.
  2. All timber framing to be carried out to the requirements of Australian Standards (as 1684) as a minimum.
  3. All reinforced concrete, steel beams including supports, and nominated beams including supports to Engineer's details.
  4. Sturctural Engineer to check, detail and certify brickwork to garage area with a height greater than 3000mm between horizontal supports.
  5. All brickwork to be constructed in accordance with the requirements of the Building Code of Australia.

- of the Building Code of Australia.
  6. Control joints in brickwork to be provided in accordance with the requirements of the Building Code of Australia.
- 7. Doorway openings with inward opening doors to room containing toilets which are closer than 1200mm to the toilet are to be fitted with hinges to allow the door to be removed from the outside when the door is closed.

- Construction Notes:

  \* R2.20 External Wall Insulation (Including Construction)

  \* R3.0 Ceiling Insulation

  \* Provide Foil & Sarking to Roof

  \* Control Joints to be checked in accordance with

- Control Joints to be checked in accordance with engineers plans
   Centre of kitchen Sink, Vanity, WC, Range Hood, to be confirmed with owner & Manufacturer Details.
   All windows, Insulation requirements, lighting to comply with Basix Certificate Approvde by council.
   Structural slab to engineer details.
   Metre Box, Gas Metre to be confirmed with Builder on site. on site.
  \* Downpipes to be confirmed with plumber on site.