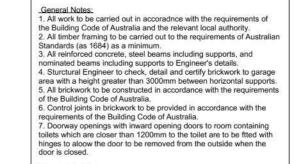

Dwelling A

- General Notes:

  1. All work to be carried out in accoradnce with the requirements of
- 1. All work to be carried out in accoradince with the requirements of the Building Code of Australia and the relevant local authority.
  2. All timber framing to be carried out to the requirements of Australian Standards (as 1684) as a minimum.
  3. All reinforced concrete, steel beams including supports, and nominated beams including supports to Engineer's details.
  4. Sturctural Engineer to check, detail and certify brickwork to garage area with a height greater than 3000mm between horizontal supports.
  5. All brickwork to be constructed in accordance with the requirements of the Building Code of Australia.

- of the Building Code of Australia.
  6. Control joints in brickwork to be provided in accordance with the requirements of the Building Code of Australia.
- 7. Doorway openings with inward opening doors to room containing toilets which are closer than 1200mm to the toilet are to be fitted with hinges to allow the door to be removed from the outside when the door is closed.