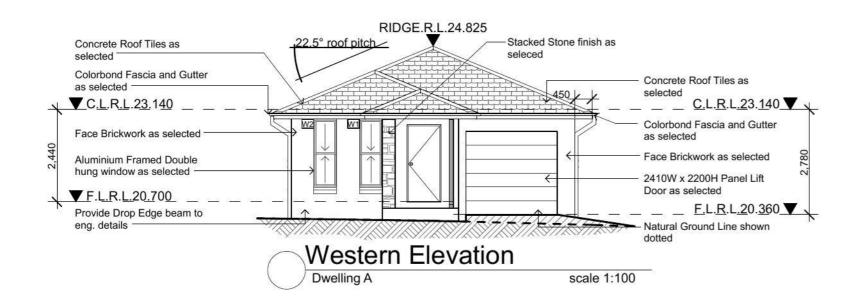

Dwelling A

- General Notes:

  1. All work to be carried out in accoradnce with the requirements of
- 1. All work to be carried out in accoradince with the requirements of the Building Code of Australia and the relevant local authority.
  2. All timber framing to be carried out to the requirements of Australian Standards (as 1684) as a minimum.
  3. All reinforced concrete, steel beams including supports, and nominated beams including supports to Engineer's details.
  4. Sturctural Engineer to check, detail and certify brickwork to garage area with a height greater than 3000mm between horizontal supports.
  5. All brickwork to be constructed in accordance with the requirements of the Building Code of Australia.

- of the Building Code of Australia.
  6. Control joints in brickwork to be provided in accordance with the requirements of the Building Code of Australia.
- 7. Doorway openings with inward opening doors to room containing toilets which are closer than 1200mm to the toilet are to be fitted with hinges to allow the door to be removed from the outside when the door is closed.

- Construction Notes:

  \* R2.20 External Wall Insulation (Including Construction)

  \* R3.0 Ceiling Insulation

  \* Provide Foil & Sarking to Roof

  \* Control Joints to be checked in accordance with

- Control Joints to be checked in accordance with engineers plans
   Centre of kitchen Sink, Vanity, WC, Range Hood, to be confirmed with owner & Manufacturer Details.
   All windows, Insulation requirements, lighting to comply with Basix Certificate Approvde by council.
   Structural slab to engineer details.
   Metre Box, Gas Metre to be confirmed with Builder on site. on site.
  \* Downpipes to be confirmed with plumber on site.