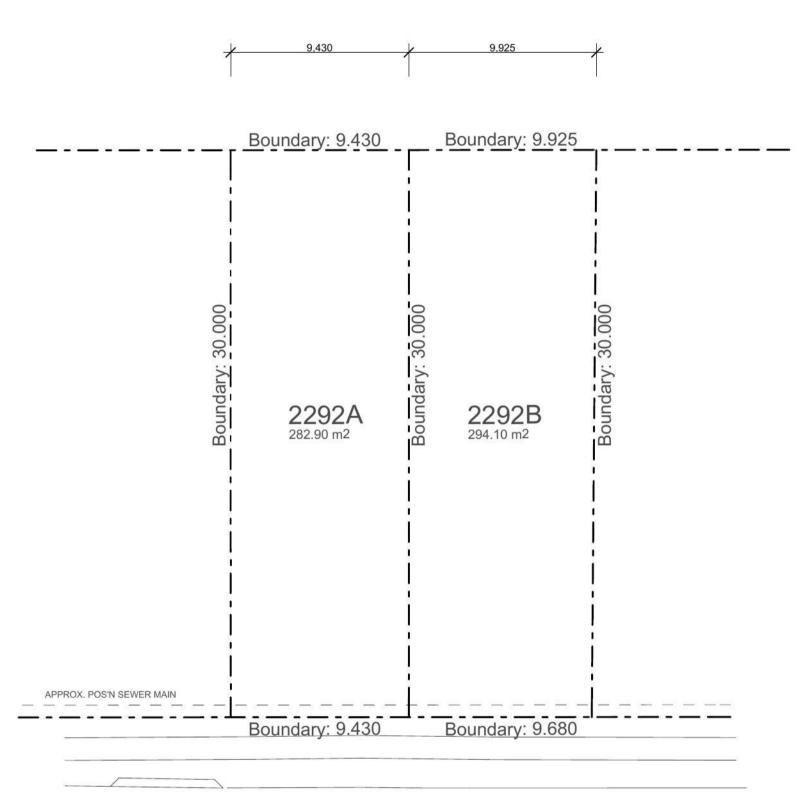

## **BINALONG STREET**

## Proposed Sub-Division Plan

scale 1:200

| Issue    | Amendment                   | Date     | MERIDIAN HOMES                                                                         | North:                                                                                                                                             | Propose  | d:                                                        | Drawing | Title:  |                  | Revision:     |
|----------|-----------------------------|----------|----------------------------------------------------------------------------------------|----------------------------------------------------------------------------------------------------------------------------------------------------|----------|-----------------------------------------------------------|---------|---------|------------------|---------------|
| Α        | Council Submission          | 26.05.14 | MERIDIAN HOMES                                                                         |                                                                                                                                                    |          | New Single Storey Residences                              |         |         |                  | Α             |
|          |                             |          |                                                                                        |                                                                                                                                                    | Location |                                                           | L.G.A   |         |                  | Meridian Ref# |
| 9        |                             |          |                                                                                        |                                                                                                                                                    |          | Lot 2292A & 2292B Binalong Street,<br>Jordan Springs. NSW |         | Penrith | Council          | MC###         |
| ā.       |                             |          | Note:                                                                                  | Copyright:                                                                                                                                         | Client:  |                                                           | Drawn   | JR      | Date 26.05.14    | Job No:       |
| Documer  | t Set ID: 5456007           |          | Builder shall check and verify all dimensions prior to the commencement<br>of any work | This plan is the exclusive property of JR Design &<br>Drafting, and must not be used, reproduced or<br>copied wholly in any way without permission |          | Meridian Homes                                            | Scale   | 1:200   | Sheet - WIT 1461 | MH1461        |
| Version: | 1, Version Date: 04/06/2014 | 7/2 1/2  | 3                                                                                      | . Ne li comita di la recentració i missioni medissona la disconsista de comercia de celebrat                                                       |          |                                                           | 148     |         | 77.0             | 7.763         |