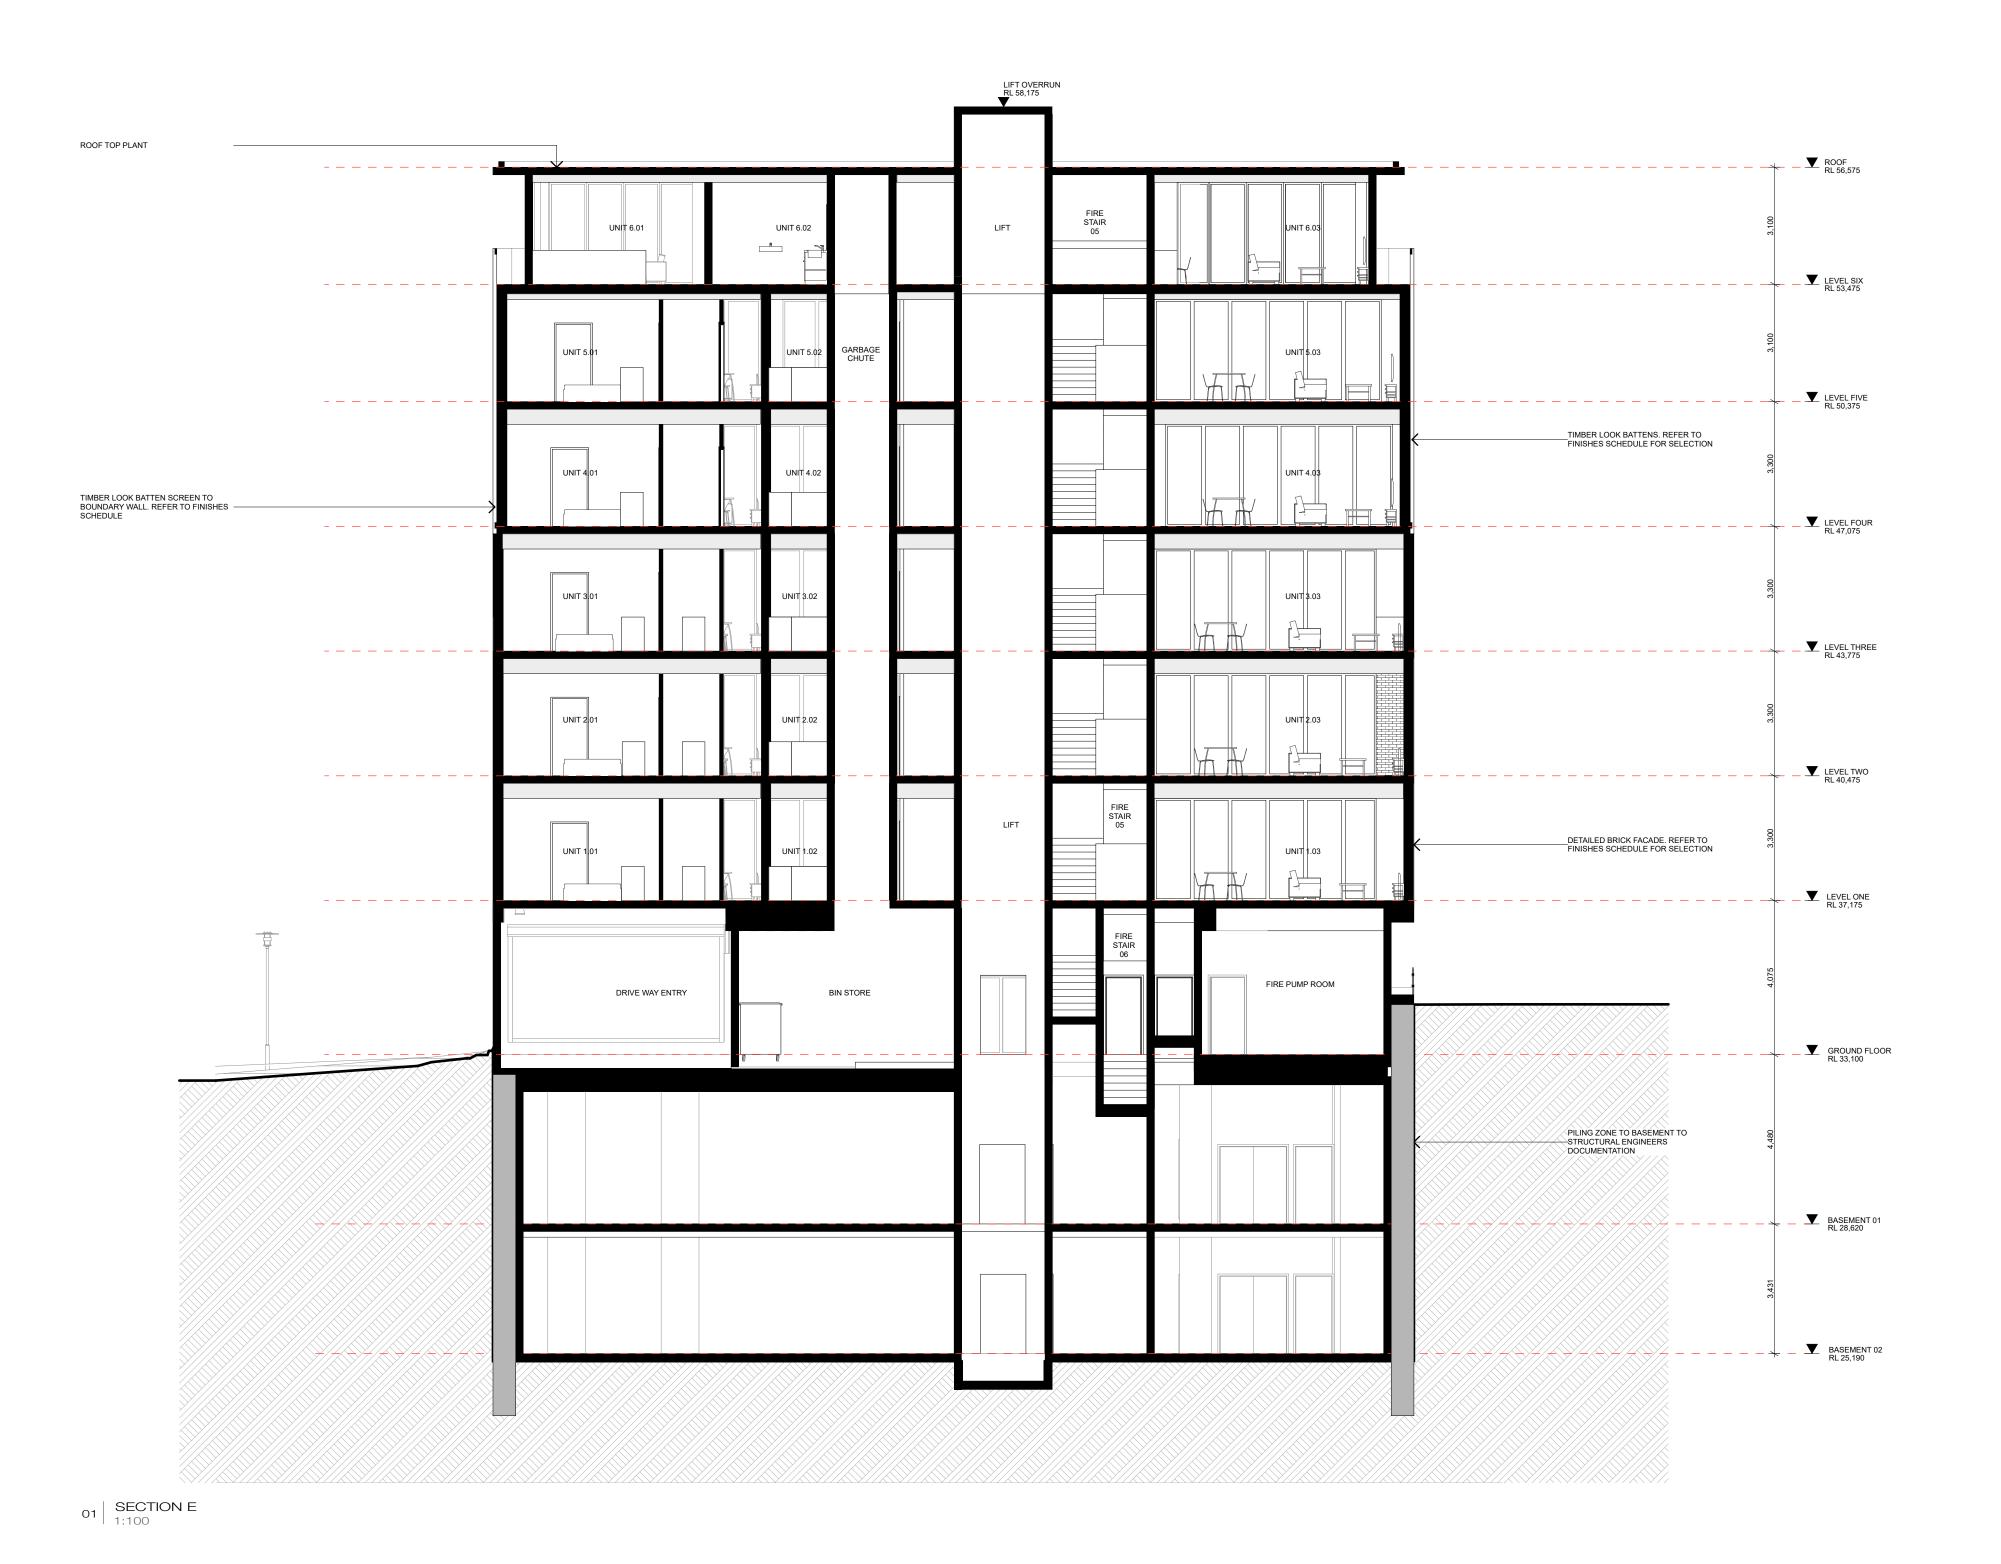

AND SET 1981 with mentions take presented in some and disability in the control of the



ROOF TOP PLANT AREA ----F01
LEVEL THREE
RL 43,775 DETAILED BRICK FACADE WITH WINDOW IN CURVED WALL. REFER — TO FINISHES SCHEDULE \_ \_ \_ \_ \_ \_ FROSTED GLASS BALUSTRADE TO \_ APARTMENT BALCONY APARTMENT ENTRY SIGNAGE.
REFER TO SIGNAGE DETAIL PLANS FIRE STAIR EXIT FROM BASEMENT -\_\_\_\_\_\_

01 EAST ELEVATION 1:100

ROOF TOP PLANT AREA TIMBER BATTEN BALUSTRADE TO LEVEL SIX OPERABLE TIMBER LOOK BATTENS
TO LEVEL FOUR AND FIVE LEVEL FOUR RL 47,075 RENDERED CONCRETE RELIEF PANEL, PAINT FINISH BRICK BALUSTRADE TO LEVEL THREE LEVEL TWO RL 40,475 ----i 03 WEST ELEVATION 1:100



04 SOUTH ELEVATION

02 NORTH ELEVATION 1:100

Document Set ID: 9858785 Version: 1, Version Date: 17/12/2021

























DISCIPLINES

ESD ESD Synergy Henky Mantophani

Colin & Andrea Henry

1st Floor, 344 High Street PENRITH NSW 2750

MIXED USE DEVELOPMENT SITE: 342 - 350 High Street PENRITH SP 65435, LOT 2 & 3 DP 3180 REF: HEN19065

SECTIONS 3 DA-3002 I











|   | RL 30,154 |           |  |
|---|-----------|-----------|--|
|   | RL 29,593 | RL 28,870 |  |
|   |           | RL 28,620 |  |
| F | RL 27,451 |           |  |
|   | RL 26,890 |           |  |
|   |           |           |  |
|   | 15,737    | 2,000     |  |
|   |           |           |  |

















Colin & Andrea Henry

1st Floor, 344 High Street PENRITH NSW 2750

MIXED USE DEVELOPMENT SITE: 342 - 350 High Street PENRITH SP 65435, LOT 2 & 3 DP 3180 REF: HEN19065

| REVISION | 27/8/21 | A | ISSUE FOR CLIENT REVIEW | 10/9/21 | B