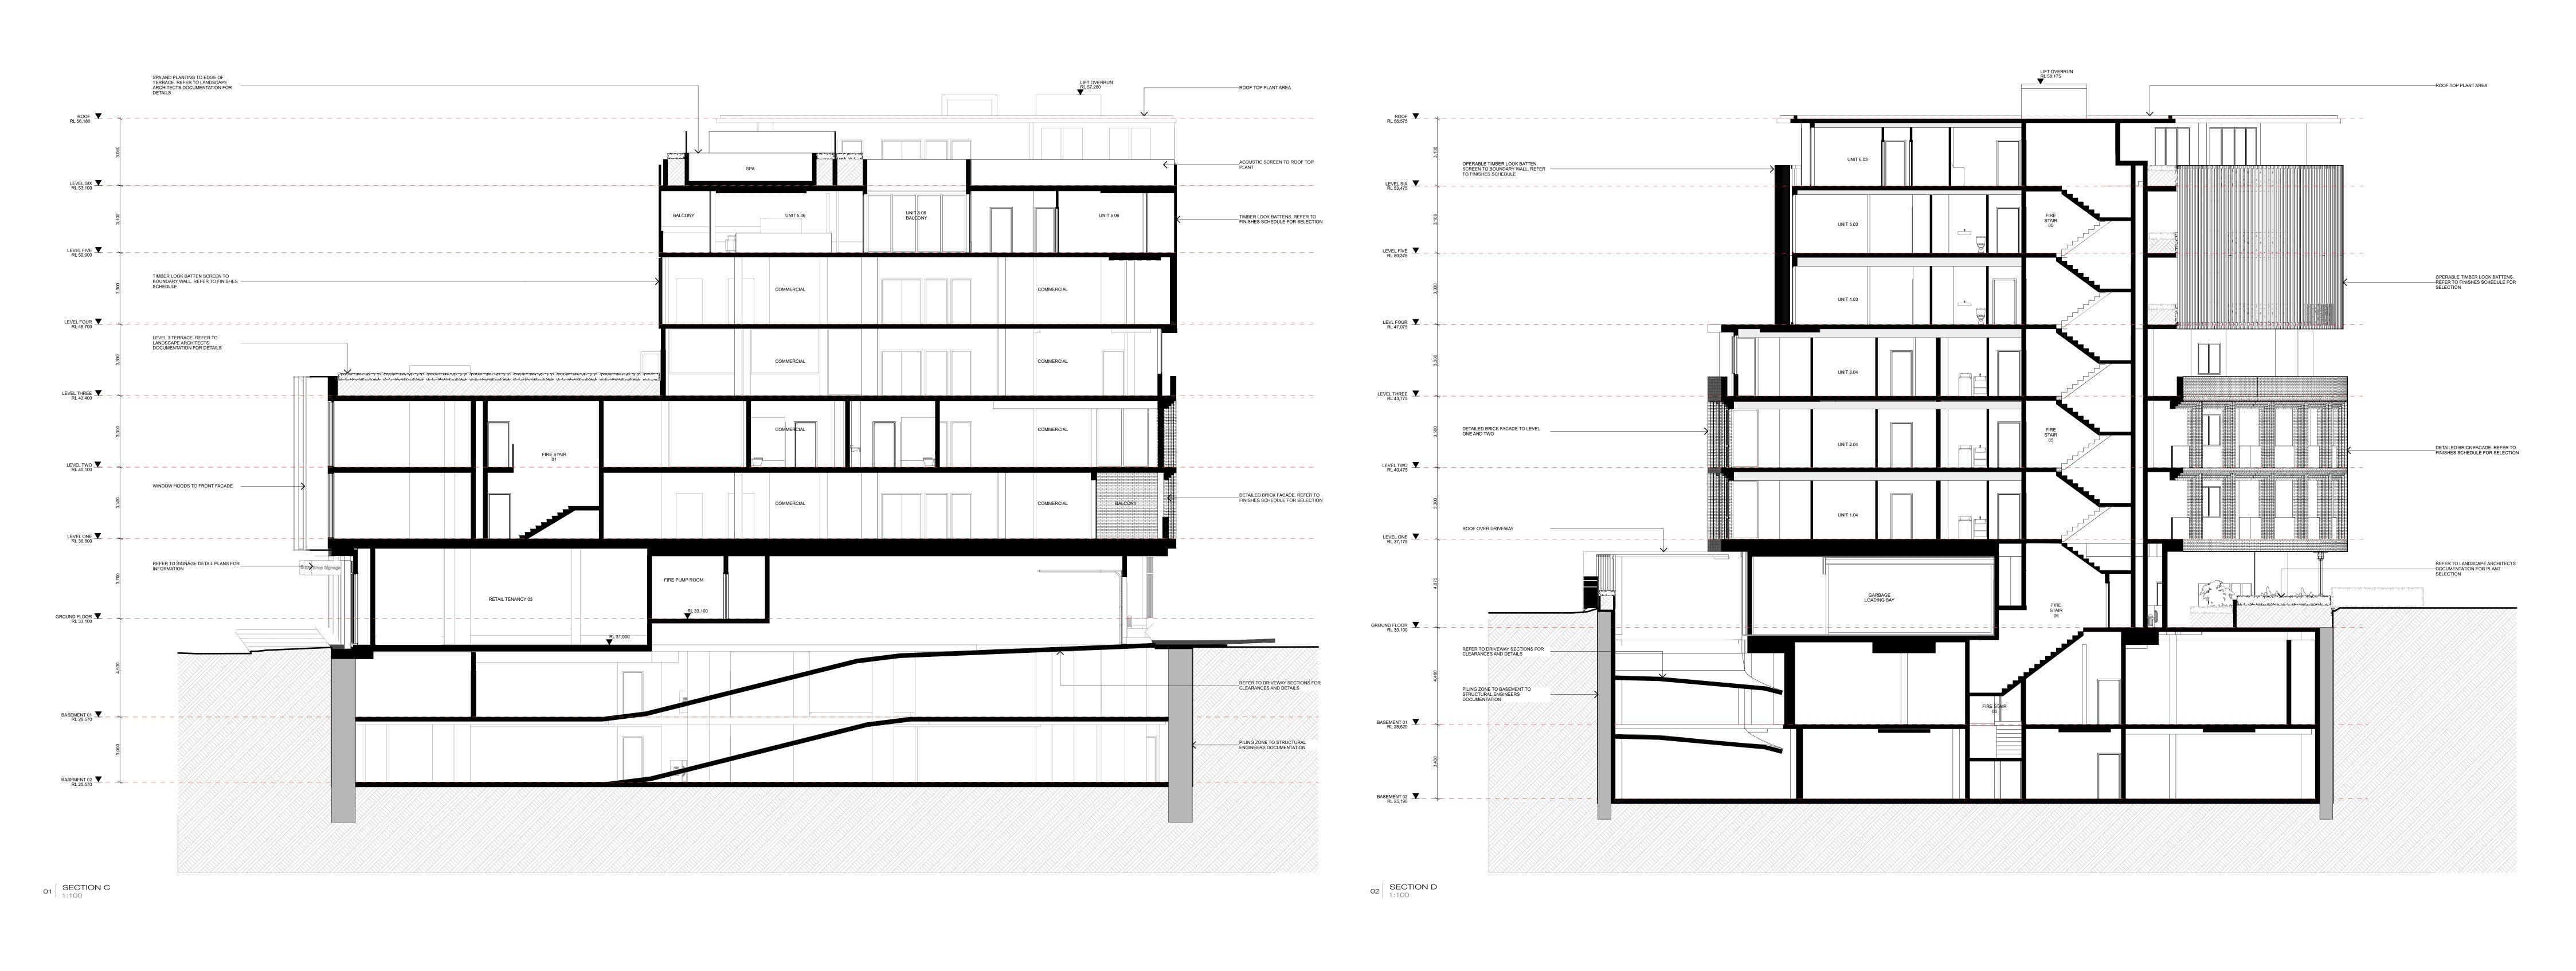

# MIXED USE DEVELOPMENT 342 - 350 High Street PENRITH for Colin & Andrea Henry

|        | DA DRAWING SET           |          |      |                             |   |
|--------|--------------------------|----------|------|-----------------------------|---|
| NUMBER | NAME                     | REVISION | 1104 | LEVEL 4 PLAN                | s |
| 0001   | COVER PAGE               | В        | 1105 | LEVEL 5 PLAN                | Q |
| 0002   | GENERAL NOTES            | В        | 1106 | LEVEL 6 PLAN                | Т |
| 0003   | BASIX COMMITMENTS        | А        | 1107 | ROOF PLAN                   | Q |
| 0100   | SITE PLAN                | J        | 2000 | ELEVATIONS BUILDING A       | J |
| 0200   | DEMOLITION PLAN          | В        | 2001 | ELEVATIONS BUILDING B       | J |
| 0300   | NCC COMPLIANCE PLANS     | В        | 3000 | SECTIONS 1                  | н |
| 0400   | AREA CALCULATIONS        | В        | 3001 | SECTIONS 2                  | н |
| 0500   | SEPP 65 ANALYSIS         | В        | 3002 | SECTIONS 3                  | н |
| 0600   | WASTE MANAGEMENT DETAILS | В        | 3003 | DRIVEWAY SECTIONS 1         | С |
| 1000   | BASEMENT 01 PLAN         | s        | 8000 | FACADE AND SIGNAGE DETAIL 1 | С |
| 1001   | BASEMENT 02 PLAN         | S        | 8001 | FACADE AND SIGNAGE DETAIL 2 | С |
| 1100   | GROUND LEVEL PLAN        | s        | 8002 | DETAIL SECTIONS             |   |
| 1101   | LEVEL 1 PLAN             | Q        | 9100 | SHADOW DIAGRAMS             | В |
| 1102   | LEVEL 2 PLAN             | s        | 9300 | ADAPTABLE UNIT PLANS        | В |
| 1103   | LEVEL 3 PLAN             | s        | 9600 | EXTERNAL FINISHES SCHEDULE  | В |
|        |                          |          |      |                             |   |