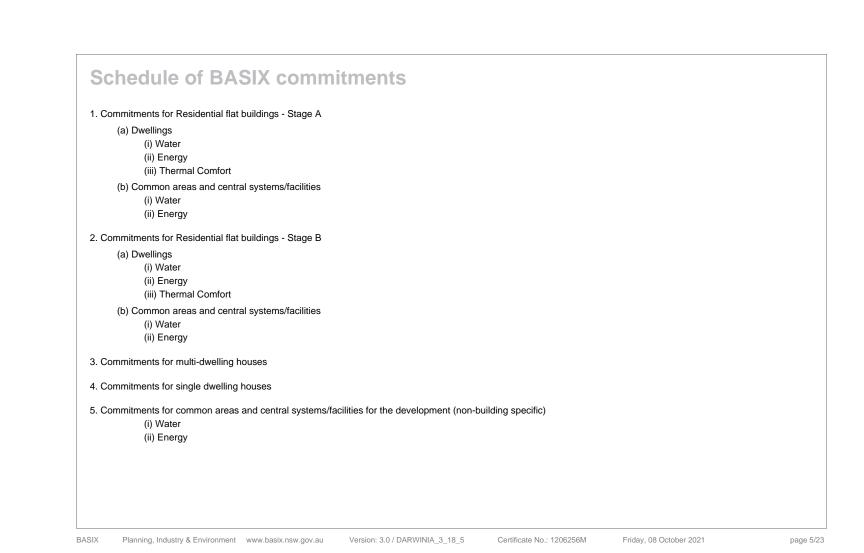

| The commitments set out below regulate how the proposed development is to be carried out. It is a condition of any development certificate issued, for the proposed development, that BASIX commitments be complied with.                                                                                                                                                                                   | elopment conser  | nt granted, or complyi       | ing   |
|-------------------------------------------------------------------------------------------------------------------------------------------------------------------------------------------------------------------------------------------------------------------------------------------------------------------------------------------------------------------------------------------------------------|------------------|------------------------------|-------|
| . Commitments for Residential flat buildings - Stage A                                                                                                                                                                                                                                                                                                                                                      |                  |                              |       |
| a) Dwellings                                                                                                                                                                                                                                                                                                                                                                                                |                  |                              |       |
| (i) Water                                                                                                                                                                                                                                                                                                                                                                                                   | Show on DA plans | Show on CC/CDC plans & specs | Certi |
| (a) The applicant must comply with the commitments listed below in carrying out the development of a dwelling listed in a table be                                                                                                                                                                                                                                                                          | low.             |                              |       |
| (b) The applicant must plant indigenous or low water use species of vegetation throughout the area of land specified for the dwelling in the "Indigenous species" column of the table below, as private landscaping for that dwelling. (This area of indigenous vegeta is to be contained within the "Area of garden and lawn" for the dwelling specified in the "Description of Project" table).           |                  | ~                            |       |
| (c) If a rating is specified in the table below for a fixture or appliance to be installed in the dwelling, the applicant must ensure that each such fixture and appliance meets the rating specified for it.                                                                                                                                                                                               |                  | ~                            |       |
| (d) The applicant must install an on demand hot water recirculation system which regulates all hot water use throughout the dwelli where indicated for a dwelling in the "HW recirculation or diversion" column of the table below.                                                                                                                                                                         | ng,              | ~                            |       |
| (e) The applicant must install:                                                                                                                                                                                                                                                                                                                                                                             |                  |                              |       |
| (aa) a hot water diversion system to all showers, kitchen sinks and all basins in the dwelling, where indicated for a dwelling<br>the "HW recirculation or diversion" column of the table below; and                                                                                                                                                                                                        | in               | <b>✓</b>                     |       |
| (bb) a separate diversion tank (or tanks) connected to the hot water diversion systems of at least 100 litres. The applicant must connect the hot water diversion tank to all toilets in the dwelling.                                                                                                                                                                                                      |                  | <b>✓</b>                     |       |
| (e) The applicant must not install a private swimming pool or spa for the dwelling, with a volume exceeding that specified for it in trable below.                                                                                                                                                                                                                                                          | ne 🗸             | <b>✓</b>                     |       |
| (f) If specified in the table, that pool or spa (or both) must have a pool cover or shading (or both).                                                                                                                                                                                                                                                                                                      |                  | <b>✓</b>                     |       |
| (g) The pool or spa must be located as specified in the table.                                                                                                                                                                                                                                                                                                                                              | •                | <b>✓</b>                     |       |
| (h) The applicant must install, for the dwelling, each alternative water supply system, with the specified size, listed for that dwelling<br>the table below. Each system must be configured to collect run-off from the areas specified (excluding any area which supplies<br>any other alternative water supply system), and to divert overflow as specified. Each system must be connected as specified. |                  | ~                            | •     |