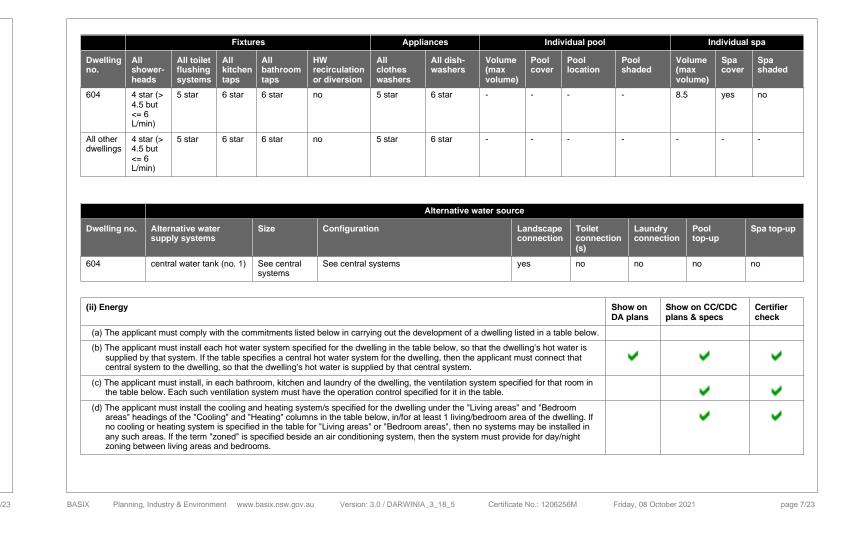

BASIX Planning, Industry & Environment www.basix.nsw.gov.au Version: 3.0 / DARWINIA\_3\_18\_5 Certificate No.: 1206256M Friday, 08 October 2021

| (ii) Energy                 | •                                                                                |                                                                                                                                                                |                                                        |                                                             |                                                  | Show on<br>DA plans  | Show on CC/CDC plans & specs | Certific<br>check |
|-----------------------------|----------------------------------------------------------------------------------|----------------------------------------------------------------------------------------------------------------------------------------------------------------|--------------------------------------------------------|-------------------------------------------------------------|--------------------------------------------------|----------------------|------------------------------|-------------------|
| the ta<br>lightin<br>specil | ble below (but only to thing" for each such room in<br>ied for a particular room | ach room or area of the dw<br>e extent specified for that r<br>n the dwelling is fluorescen<br>or area, then the light fittin<br>hitting diode (LED) lighting. | oom or area). The applicate tighting or light emitting | ant must ensure that the " <br>diode (LED) lighting. If the | primary type of artificial e term "dedicated" is |                      | ~                            | ~                 |
| the ta                      |                                                                                  | nch room or area of the dwe<br>e extent specified for that re<br>ylight.                                                                                       |                                                        |                                                             |                                                  | ~                    | ~                            | ~                 |
| (g) This c                  | commitment applies if the                                                        | e applicant installs a water                                                                                                                                   | heating system for the dv                              | velling's pool or spa. The                                  | applicant must:                                  |                      |                              |                   |
| (a                          | a) install the system spe<br>any system for the po                               |                                                                                                                                                                | •                                                      |                                                             |                                                  |                      |                              |                   |
| (b                          |                                                                                  | ecified for the spa in the "Indoa). If specified, the applica                                                                                                  | ively must not install                                 |                                                             | •                                                |                      |                              |                   |
| (h) The a                   | pplicant must install in th                                                      | ne dwelling:                                                                                                                                                   |                                                        |                                                             |                                                  |                      |                              |                   |
| (a                          | <ul> <li>a) the kitchen cook-top table below;</li> </ul>                         | and oven specified for that                                                                                                                                    | dwelling in the "Appliance                             | es & other efficiency meas                                  | sures" column of the                             |                      | •                            |                   |
| (b                          |                                                                                  | nich a rating is specified for<br>that the appliance has tha                                                                                                   |                                                        | liances & other efficiency                                  | measures" column of                              |                      | •                            | -                 |
| (c                          | c) any clothes drying line                                                       | e specified for the dwelling                                                                                                                                   | in the "Appliances & othe                              | er efficiency measures" co                                  | lumn of the table.                               |                      | <b>✓</b>                     |                   |
| (i) If spec<br>ventila      |                                                                                  | olicant must carry out the d                                                                                                                                   | evelopment so that each                                | refrigerator space in the c                                 | dwelling is "well                                |                      | ~                            |                   |
|                             |                                                                                  |                                                                                                                                                                |                                                        |                                                             |                                                  |                      |                              |                   |
|                             | Hot water                                                                        | Bathroom ven                                                                                                                                                   | tilation system                                        | Kitchen vent                                                | ilation system                                   | L                    | aundry ventilation s         | ystem             |
| Dwelling<br>no.             | Hot water system                                                                 | Each bathroom                                                                                                                                                  | Operation control                                      | Each kitchen                                                | Operation control                                | Each laun            | dry Opera                    | tion contro       |
| All<br>dwellings            | central hot water                                                                | individual fan, ducted to facade or roof                                                                                                                       | manual switch on/off                                   | individual fan, ducted to façade or roof                    | manual switch on/off                             | individual to façade |                              | I switch on       |