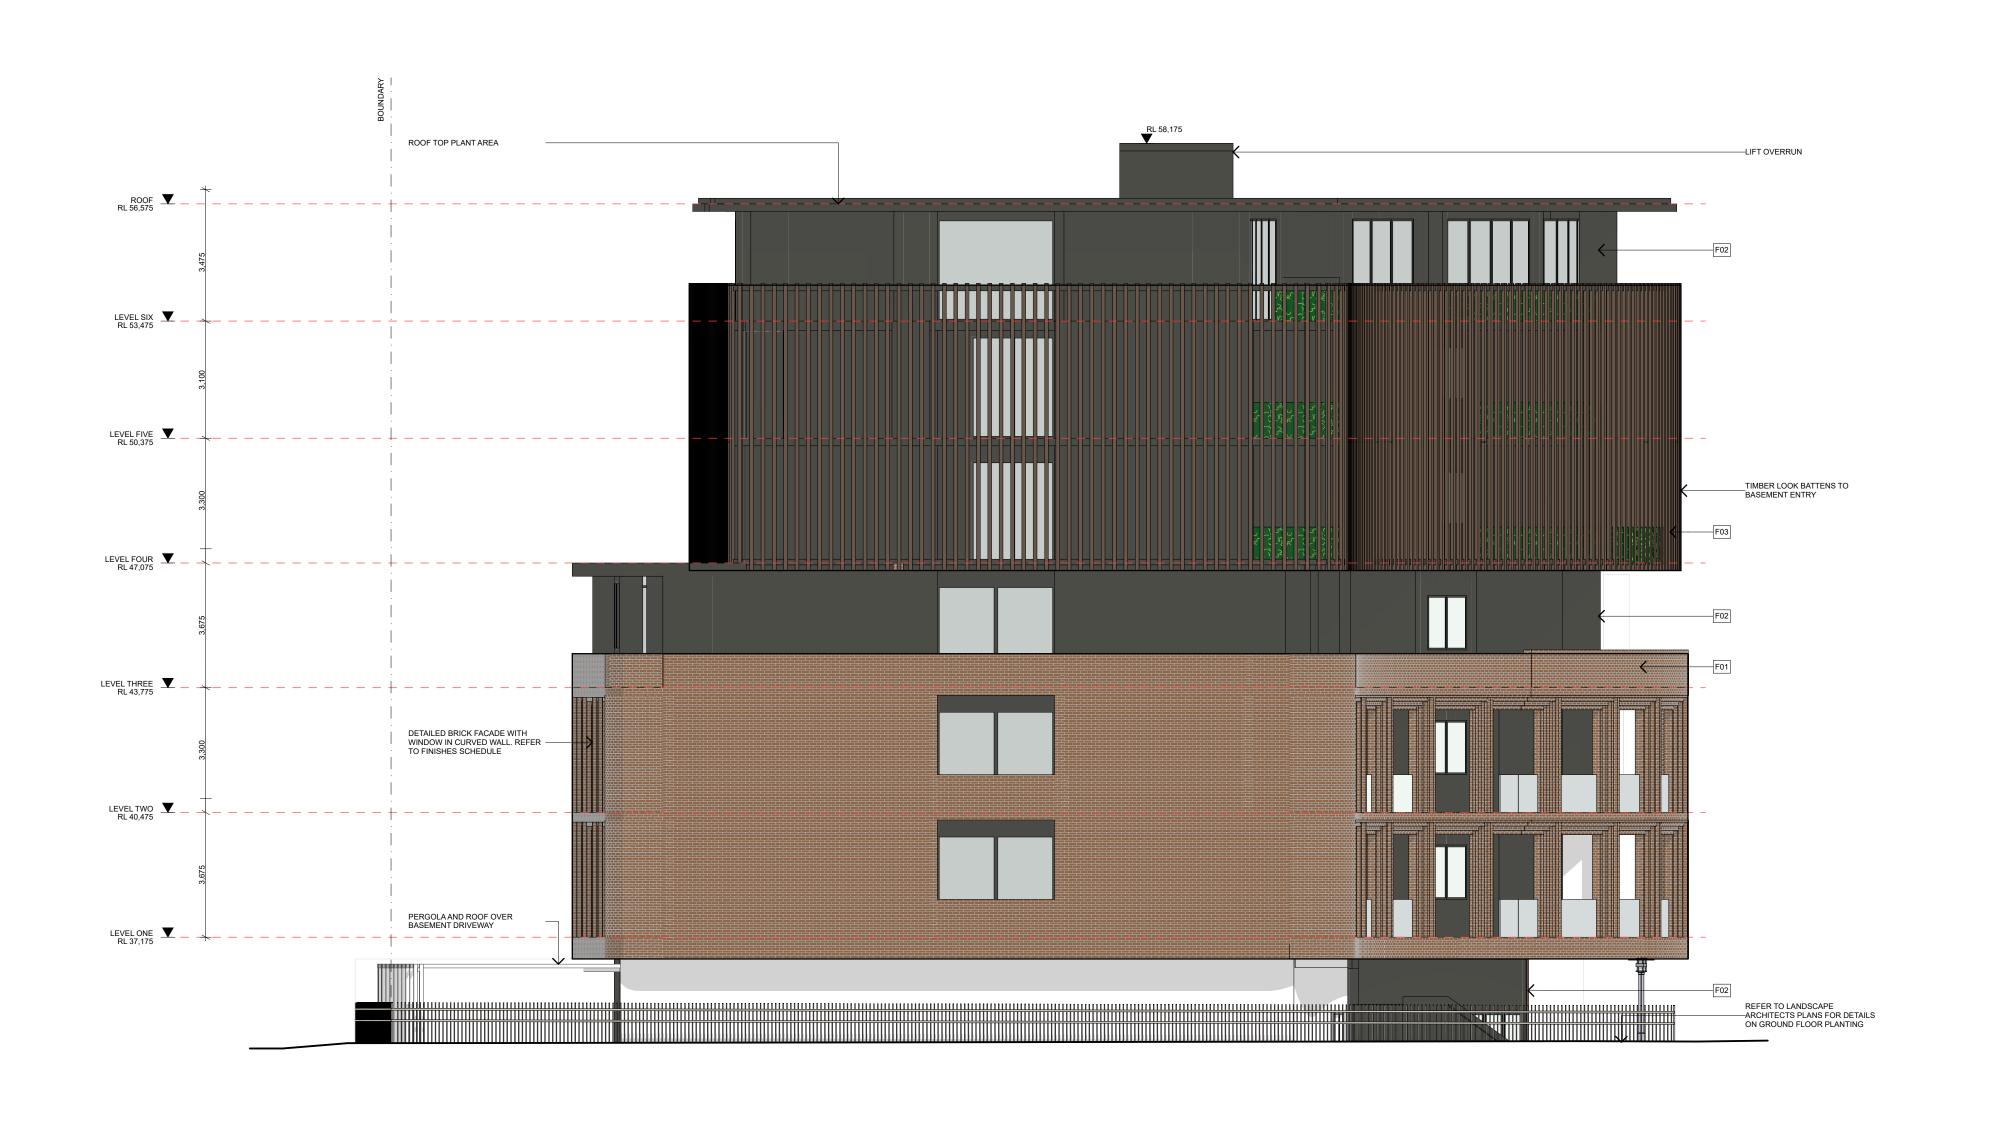

# MIXED USE DEVELOPMENT 342 - 350 High Street PENRITH for Colin & Andrea Henry

|        | DA DRAWING SET           |          |      |                             |   |
|--------|--------------------------|----------|------|-----------------------------|---|
| NUMBER | NAME                     | REVISION | 1104 | LEVEL 4 PLAN                | s |
| 0001   | COVER PAGE               | В        | 1105 | LEVEL 5 PLAN                | Q |
| 0002   | GENERAL NOTES            | В        | 1106 | LEVEL 6 PLAN                | Т |
| 0003   | BASIX COMMITMENTS        | А        | 1107 | ROOF PLAN                   | Q |
| 0100   | SITE PLAN                | J        | 2000 | ELEVATIONS BUILDING A       | J |
| 0200   | DEMOLITION PLAN          | В        | 2001 | ELEVATIONS BUILDING B       | J |
| 0300   | NCC COMPLIANCE PLANS     | В        | 3000 | SECTIONS 1                  | н |
| 0400   | AREA CALCULATIONS        | В        | 3001 | SECTIONS 2                  | н |
| 0500   | SEPP 65 ANALYSIS         | В        | 3002 | SECTIONS 3                  | н |
| 0600   | WASTE MANAGEMENT DETAILS | В        | 3003 | DRIVEWAY SECTIONS 1         | С |
| 1000   | BASEMENT 01 PLAN         | s        | 8000 | FACADE AND SIGNAGE DETAIL 1 | С |
| 1001   | BASEMENT 02 PLAN         | S        | 8001 | FACADE AND SIGNAGE DETAIL 2 | С |
| 1100   | GROUND LEVEL PLAN        | s        | 8002 | DETAIL SECTIONS             |   |
| 1101   | LEVEL 1 PLAN             | Q        | 9100 | SHADOW DIAGRAMS             | В |
| 1102   | LEVEL 2 PLAN             | s        | 9300 | ADAPTABLE UNIT PLANS        | В |
| 1103   | LEVEL 3 PLAN             | s        | 9600 | EXTERNAL FINISHES SCHEDULE  | В |
|        |                          |          |      |                             |   |