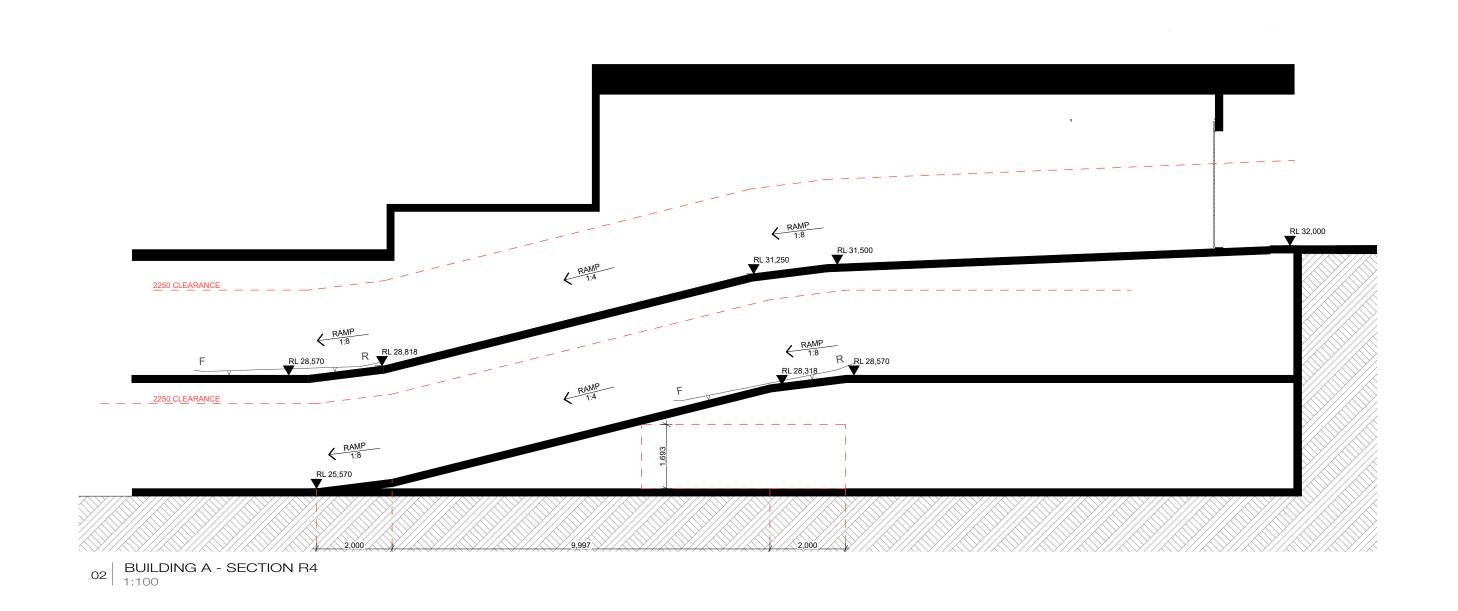

| NOTES  1. Integrated Design Group accepts no responsibility for the usability completeness or accuracy of data transferred electronically. recipients should refer | Construction Code (NCC) and relevant Australian Standards (AS). The following references are noted in particular as applicable to this dwelling:  1. Balustrades: Balustrades minimum 1.0m high with no openings >125mm to comply with NCC part 3.9.2  2. Energy efficiency: energy efficiency to NSW Appendix clause 2.3.2 Building Services and 2.3.3 Services  3. Fire separation to NCC Part 3.7.1  4. Glazing: Installation of glazing to AS 1288 and AS 2047 and NCC part 3.6  5. Masonry to comply with AS3700 & NCC Part 3.3  6. Mechanical ventilation to wet areas to comply with NCC part 3.8.5  7. Parking provisions in accordance with AS/NZS 2890.1 'Off Street Parking' code                                                                                                                                                                                                                                                                                                                                                                                                                                                                                                                                                                                                                                                                                                                                                                                                                                                                                                                                                                                                                                                                                                                                                                                                                                                                        | 2 Demolition work must be carried out in accordance to development approval consent.  3 Refer to civil engineer's documentation for soil and water protection measures.  4 Asbestos removal must comply to council guidelines.  5 refer to landscape architects documentation for tree removal and protection requirements.  6 contractor to allow for services augmentation during demolition.  EXCAVATION NOTES  1. Contractors to contact dial-before-you dig prior to demolition and excavation works to locate all underground services and prior to execution of the works.  2. Bulk excavation to accommodate slab falls.                                                                                                                                                                                                                                                                                                                                                                                                                                                                                                                                                                                                                                                                                                                                                                                                                                                                                                                                                                                                                                                                                                                                                                                                                                                                                                                                                                                                                                                                                               | <ol> <li>minimum 2500mm head height clearance in accordance with AS 2890.3. No obstruction is permitted without head clearance.</li> <li>All other car parking spaces and aisles to achieve minimum 2200mm head height clearance in accordance with AS 2890.1. No obstruction is permitted without head clearance.</li> <li>Contractor to ensure slab falls to drainage points. nominated by hydraulic engineer.</li> <li>Refer to RCP and electrical plan for exit signage.</li> <li>Refer to concrete outline plans for concrete column locations and wall stouts.</li> <li>Line works in basement parking area to be paint finish. Contractor to provide colour sample prior to application and ordering.</li> </ol>                                                                                                                                                                                                                                                                                                                                                                                                                                                                              | terrace area.  SECTION NOTES  1. Ensure services (at ceiling level) in basement levels are installed with allowances of 2200mm head height clearance above carpark spaces and aisles. 2500mm head height clearance over accessible carpark spaces and shared zones.  2. Refer to BASIX and Section J report for glazing and insulation requirements.  3. Ceiling, walls and floors system is to comply with requirements in acoustic report | CONCRETE OUTLINE  NOTES  1. Dimension of hydraulic penetrations to be coordinated with engineers specifications. contractors to ensure that slabs fall to hydraulic pits and drainage points, but comply with AS1428.1 for max cross fall in all directions.  2. Concrete outlines to be confirmed with wall and door manufacturers.  3. Contiguous piles shown in this drawing are indicative, for piling spacing and details - refer to structural engineer drawings.  4. Lift overrun and pit depth to be confirmed by mechanical engineer and lift manufacturer's specifications.  5. Refer to structural engineer details for slab and beam thicknesses and location  6. Slab connection to piles/columns to be in accordance structural engineers specifications.  7. Contractor to ensure that all slabs fall to a rain water outlet and floor waste.  8. Contractor to allow penetrations for fire services and ensure locations comply with egress dimensions.  9. Permanent formwork walls indicated for reference. All walls, doors, windows and access | NOTES  1. Refer to Wall Type Schedule below and reference floor plans for locations.  2. Wall type diagrams are indicative and do not include hob, ceiling, cornice or other specific junction details. please refer to relevant architectural details for specific wall locations  3. Refer to acoustic reports for specific wall types and ensure insulation installed to comply  4. Refer to wall type schedule for required FRLs and construction method.  5. Structural walls that finish short of slab soffit above and do not engage slab indicated with an interpretation. | RCPs  1. confirm all locations of electrical services (including light and fire fitting specifications) on electrical engineer's documents and confirm clashes or coordinate with architect on site prior to proceeding with works  2. placement of electrical, mechanical and fire items indicative with scope to be repositioned in alternate compliant locations if required  3. mechanical and services fixing to have 2500mm height clearance over accessible parking spaces and 2250mm height clearance over car parking spaces. refer to architectural documents    | ENVIRONMENTAL  NOTES  1. Refer to BASIX Certificate 1206256M prepared by ESD Synergy Pty Ltd and dated 08 October 2021. Dwelling to comply with minimum requirements as identified in certificate and as noted on drawings. | R U C T I O N |                      |                                                                     |                                                                                                                                                      |               |  |
|--------------------------------------------------------------------------------------------------------------------------------------------------------------------|---------------------------------------------------------------------------------------------------------------------------------------------------------------------------------------------------------------------------------------------------------------------------------------------------------------------------------------------------------------------------------------------------------------------------------------------------------------------------------------------------------------------------------------------------------------------------------------------------------------------------------------------------------------------------------------------------------------------------------------------------------------------------------------------------------------------------------------------------------------------------------------------------------------------------------------------------------------------------------------------------------------------------------------------------------------------------------------------------------------------------------------------------------------------------------------------------------------------------------------------------------------------------------------------------------------------------------------------------------------------------------------------------------------------------------------------------------------------------------------------------------------------------------------------------------------------------------------------------------------------------------------------------------------------------------------------------------------------------------------------------------------------------------------------------------------------------------------------------------------------------------------------------------------------------------------------------------------------|--------------------------------------------------------------------------------------------------------------------------------------------------------------------------------------------------------------------------------------------------------------------------------------------------------------------------------------------------------------------------------------------------------------------------------------------------------------------------------------------------------------------------------------------------------------------------------------------------------------------------------------------------------------------------------------------------------------------------------------------------------------------------------------------------------------------------------------------------------------------------------------------------------------------------------------------------------------------------------------------------------------------------------------------------------------------------------------------------------------------------------------------------------------------------------------------------------------------------------------------------------------------------------------------------------------------------------------------------------------------------------------------------------------------------------------------------------------------------------------------------------------------------------------------------------------------------------------------------------------------------------------------------------------------------------------------------------------------------------------------------------------------------------------------------------------------------------------------------------------------------------------------------------------------------------------------------------------------------------------------------------------------------------------------------------------------------------------------------------------------------------|------------------------------------------------------------------------------------------------------------------------------------------------------------------------------------------------------------------------------------------------------------------------------------------------------------------------------------------------------------------------------------------------------------------------------------------------------------------------------------------------------------------------------------------------------------------------------------------------------------------------------------------------------------------------------------------------------------------------------------------------------------------------------------------------------------------------------------------------------------------------------------------------------------------------------------------------------------------------------------------------------------------------------------------------------------------------------------------------------------------------------------------------------------------------------------------------------|---------------------------------------------------------------------------------------------------------------------------------------------------------------------------------------------------------------------------------------------------------------------------------------------------------------------------------------------------------------------------------------------------------------------------------------------|--------------------------------------------------------------------------------------------------------------------------------------------------------------------------------------------------------------------------------------------------------------------------------------------------------------------------------------------------------------------------------------------------------------------------------------------------------------------------------------------------------------------------------------------------------------------------------------------------------------------------------------------------------------------------------------------------------------------------------------------------------------------------------------------------------------------------------------------------------------------------------------------------------------------------------------------------------------------------------------------------------------------------------------------------------------------|------------------------------------------------------------------------------------------------------------------------------------------------------------------------------------------------------------------------------------------------------------------------------------------------------------------------------------------------------------------------------------------------------------------------------------------------------------------------------------------------------------------------------------------------------------------------------------|----------------------------------------------------------------------------------------------------------------------------------------------------------------------------------------------------------------------------------------------------------------------------------------------------------------------------------------------------------------------------------------------------------------------------------------------------------------------------------------------------------------------------------------------------------------------------|-----------------------------------------------------------------------------------------------------------------------------------------------------------------------------------------------------------------------------|---------------|----------------------|---------------------------------------------------------------------|------------------------------------------------------------------------------------------------------------------------------------------------------|---------------|--|
|                                                                                                                                                                    | <ol> <li>Smoke detectors: Smoke detection to comply with NCC clause 3.7.2 and AS 3786</li> <li>Stair construction to NCC. part 3.9.1</li> <li>Termite control: Termite protection must be provided in accordance with NCC part 3.1.3.2 and AS 3660.1</li> <li>Timber framing to comply with AS 1684 and AS 1720, AS 1684 and NCC part B1</li> <li>Wall insulation: Reflective insulation to all external walls. batts to external walls of habitable areas (excluding garage). installation of insulation in accordance with NCC part 3.12</li> <li>Waterproofing to wet areas to AS 3740 and NCC part 3.8.1.</li> <li>FIRE SAFETY SYSTEM NOTES</li> <li>Fire safety systems shall be installed throughou the subject building in accordance with the relevant DTS provisions of the NCC and relevant Australian Standards:         <ul> <li>Fire hydrants; NCC clause E1.3, AS 2419.1-2005.</li> <li>Fire hose reels; NCC clause E1.4, AS 2441-2005.</li> <li>Wall wetting sprinklers; AS 2118.1-1999, fire engineering report.</li> <li>Portable fire extinguishers; NCC clause E1.6, AS 2444-2001.</li> <li>Automatic smoke detection and alarm system; NCC Spec E2.2a, AS 1760.1-2004.</li> <li>Building occupant warning system; NCC Spec 2.2a and E4.4, AS 2293.1-2005.</li> <li>Exit signs; NCC clauses E4.5, E4.6 and E4.8, AS 2293.1-2005.</li> </ul> </li> <li>Reference shall be made to the Fire Safety Schedule for the subject building for the list of required fire safety systems and measures, and relevant Standards of Performance.</li> <li>Refer to AS 2118.1-1999 clauses 1.6.8 and 6.1 for fire sprinklers and protections in concealed spaces between ceiling and roofs or floors above and construction of fire and draught stop, in consecution with fire protection services drawings for details and specification.</li> <li>Refer to NCC C2.7 for separation of fire compartments, A fire wall extends to the underside of:</li></ol> | 9. Refer to structural engineers drawings for piles/ strip footing details.  10. Refer to Geotech report for extent of batter upon confirmation of foundation material.  11. Refer to arborist report for tree protection measures.  12. Refer to civil engineers drawings for soil and water management, pit locations, and site works.  13. Contractor to allow for over excavation prior to commencement of works.  14. Refer to Geotech report for extent of batter upon confirmation of foundation material.  15.Rrefer to relevant DA condition for any investigation or preparation works prior to commencing excavation.  16. Bulk excavation extended approximately 300 from external face of shotcrete wall.  LEGEND/ABBREVIATIONS refer to survey plan for all other site related legends and abbreviations  Tree to be retained and protected  Tree to be removed  PP Powerpole Primary construction area / site fence Stormwater pit  PRL 33.100 RL existing                                                                                                                                                                                                                                                                                                                                                                                                                                                                                                                                                                                                                                                                                                                                                                                                                                                                                                                                                                                                                                                                                                                                                      | 10. Fall arrest equipment installed in accordance with industry work health and safety standards. refer to architectural specification  11. Contractor to ensure roof penetrations are installed in accordance with NCC specification C3.15 where passing through fire rated ceilings  12. Ceiling, walls and floors system is to comply with requirements in acoustic report  LEGENDS AND ABBREVIATIONS  GENERAL  AS  Australian Standards  FFL  Finished Floor Level IL  Invert Level  NCC  National Construction Code  RL  Relative Level  TOG  Top of Gutter  TOK  Top of Kerb  TOW  Top of Wall  FITTINGS  Refer to finishes and fittings schedule for details.  AC  Air Conditioner unit/condenser  BOL  BOIL  BOIL  BOIL  BOIL  BOIL  CL  Clotheslines  CPE  Car park exhaust  COMM  Communication Cupboard  DB  Distribution Board  DP  Down pipe  D/GPO  Double/General Purpose Outlet  ELEC  Electrical Cupboard  FH  Fire Hydrant  FHR  Fire Hose Reel  FIP  Fire Indicator Panel  FW  Floor Waste  GSIP  Grated Sewer Inspection Pit  GTD  Grated Drain  GW  General Waste Bin  HT  Hose Tap  HYD  Hydraulic Riser  LV  Louvre  OSD  On Site Detention Tank  PD  Planter Drainage Outlet | CL Clothes Line DP Down pipe LV Louvre DP Downpipe                                                                                                                                                                                                                                                                                                                                                                                          | 10. Contractor to ensure concrete designed to allow falls to all pits and floor waste locations indicated.  11. Cast in zones nominated in riser cupboards. Contractor to coordinate with services engineers documentation for all other penetration locations and requirement and confirm protection requirements.  12. Cast in all RWO and PDO drainage lines to balcony slabs generally and connect to down pipe locations.  13. Unless otherwise noted, allow for overflow splitters to be cast in to concrete, 25mm PVC pipe extending 50mm from slab edge and finished at a 45° angle  14. Sliding door set downs to be confirmed with window and door manufacturer  LEGENDS AND ABBREVIATIONS  CIC Cast in Concrete CJ Control Joint DP Downpipe EGL Existing Ground Level EJ Expansion Joint FW floor waste GTD Grated Drain MJ Movement Joint OF Overflow RL Relative Level RWO Rainwater outlet SSL Structural Slab Level TOK Top of Kerb TOW Top of Wall VP Vent Pipe  Cast in zone  Penetration  50 Setdown  Hydraulic pipework                        |                                                                                                                                                                                                                                                                                                                                                                                                                                                                                                                                                                                    | GENERAL:  3000 Finished Ceiling Level Specified Material  FINISHES: Refer to finishes and fittings schedule for details  FITTINGS:  ceiling fan  ceiling fan  ceiling fan  ceiling fan  exhaust fan / discharge louvre  wall exhaust vent  smoke or heat detector refer electrical plans for type diffusers / grille  recessed emergency light  city access panel  smoke detector  TV outlet  double GPO  SS light switch  Ata point  NEN network outlet and data point  Acc control point  emergency push button  figergency  emergency nurse call  thermal heat detector |                                                                                                                                                                                                                             |               |                      |                                                                     |                                                                                                                                                      |               |  |
|                                                                                                                                                                    | LEGEND/ABBREVIATIONS                                                                                                                                                                                                                                                                                                                                                                                                                                                                                                                                                                                                                                                                                                                                                                                                                                                                                                                                                                                                                                                                                                                                                                                                                                                                                                                                                                                                                                                                                                                                                                                                                                                                                                                                                                                                                                                                                                                                                | BDRY Boundary TOW Top of wall TOK Top of kerb FFL Finished floor level  LEGEND/ABBREVIATIONS  IRL 33.100 existing reduced level Concrete lid junction box grated inlet pit grated yard inlet - 300 sq hdpe located to suit landscaping Indicated to su | CORC Contracte CCR Corrugated Roof Sheeting CPT Carpet CT Ceramic Tile PAV Pavement TB Timber flooring TBD Timber Deck TWC Textured metal cladding V Vinyl  DOOR AND WINDOW LEGEND refer to door and window schedules for detail  DOORS  Floor Level / Unit Number  Door Type  WINDOWS  Floor Level / Unit Number Window Type                                                                                                                                                                                                                                                                                                                                                                                                                                                                                                                                                                                                                                                                                                                                                                                                                                                                        |                                                                                                                                                                                                                                                                                                                                                                                                                                             |                                                                                                                                                                                                                                                                                                                                                                                                                                                                                                                                                                                                                                                                                                                                                                                                                                                                                                                                                                                                                                                                    |                                                                                                                                                                                                                                                                                                                                                                                                                                                                                                                                                                                    |                                                                                                                                                                                                                                                                                                                                                                                                                                                                                                                                                                            |                                                                                                                                                                                                                             |               |                      |                                                                     |                                                                                                                                                      |               |  |
|                                                                                                                                                                    |                                                                                                                                                                                                                                                                                                                                                                                                                                                                                                                                                                                                                                                                                                                                                                                                                                                                                                                                                                                                                                                                                                                                                                                                                                                                                                                                                                                                                                                                                                                                                                                                                                                                                                                                                                                                                                                                                                                                                                     |                                                                                                                                                                                                                                                                                                                                                                                                                                                                                                                                                                                                                                                                                                                                                                                                                                                                                                                                                                                                                                                                                                                                                                                                                                                                                                                                                                                                                                                                                                                                                                                                                                                                                                                                                                                                                                                                                                                                                                                                                                                                                                                                |                                                                                                                                                                                                                                                                                                                                                                                                                                                                                                                                                                                                                                                                                                                                                                                                                                                                                                                                                                                                                                                                                                                                                                                                      |                                                                                                                                                                                                                                                                                                                                                                                                                                             |                                                                                                                                                                                                                                                                                                                                                                                                                                                                                                                                                                                                                                                                                                                                                                                                                                                                                                                                                                                                                                                                    |                                                                                                                                                                                                                                                                                                                                                                                                                                                                                                                                                                                    |                                                                                                                                                                                                                                                                                                                                                                                                                                                                                                                                                                            |                                                                                                                                                                                                                             |               |                      |                                                                     |                                                                                                                                                      |               |  |
| ARCHITECT  INTEGRATED ©                                                                                                                                            | NOTES  1 Figured dimensions take precedence of                                                                                                                                                                                                                                                                                                                                                                                                                                                                                                                                                                                                                                                                                                                                                                                                                                                                                                                                                                                                                                                                                                                                                                                                                                                                                                                                                                                                                                                                                                                                                                                                                                                                                                                                                                                                                                                                                                                      | DISCIPLINES                                                                                                                                                                                                                                                                                                                                                                                                                                                                                                                                                                                                                                                                                                                                                                                                                                                                                                                                                                                                                                                                                                                                                                                                                                                                                                                                                                                                                                                                                                                                                                                                                                                                                                                                                                                                                                                                                                                                                                                                                                                                                                                    | DISCIPLINES  ESD ESD Synergy Models Monton                                                                                                                                                                                                                                                                                                                                                                                                                                                                                                                                                                                                                                                                                                                                                                                                                                                                                                                                                                                                                                                                                                                                                           |                                                                                                                                                                                                                                                                                                                                                                                                                                             |                                                                                                                                                                                                                                                                                                                                                                                                                                                                                                                                                                                                                                                                                                                                                                                                                                                                                                                                                                                                                                                                    |                                                                                                                                                                                                                                                                                                                                                                                                                                                                                                                                                                                    |                                                                                                                                                                                                                                                                                                                                                                                                                                                                                                                                                                            |                                                                                                                                                                                                                             |               | Colin & Andrea Henry | PROJECT  MIXED USE DEVELOPMENT  SITE: 342 - 350 High Street PENRITH | REVISION  10/9/21 A ISSUE FOR FINAL CO-ORDINATION  8/10/21 B ISSUE FOR DEVELOPMENT APPLICATION  26/11/21 C UPDATED ISSUE FOR DEVELOPMENT APPLICATION | GENERAL NOTES |  |