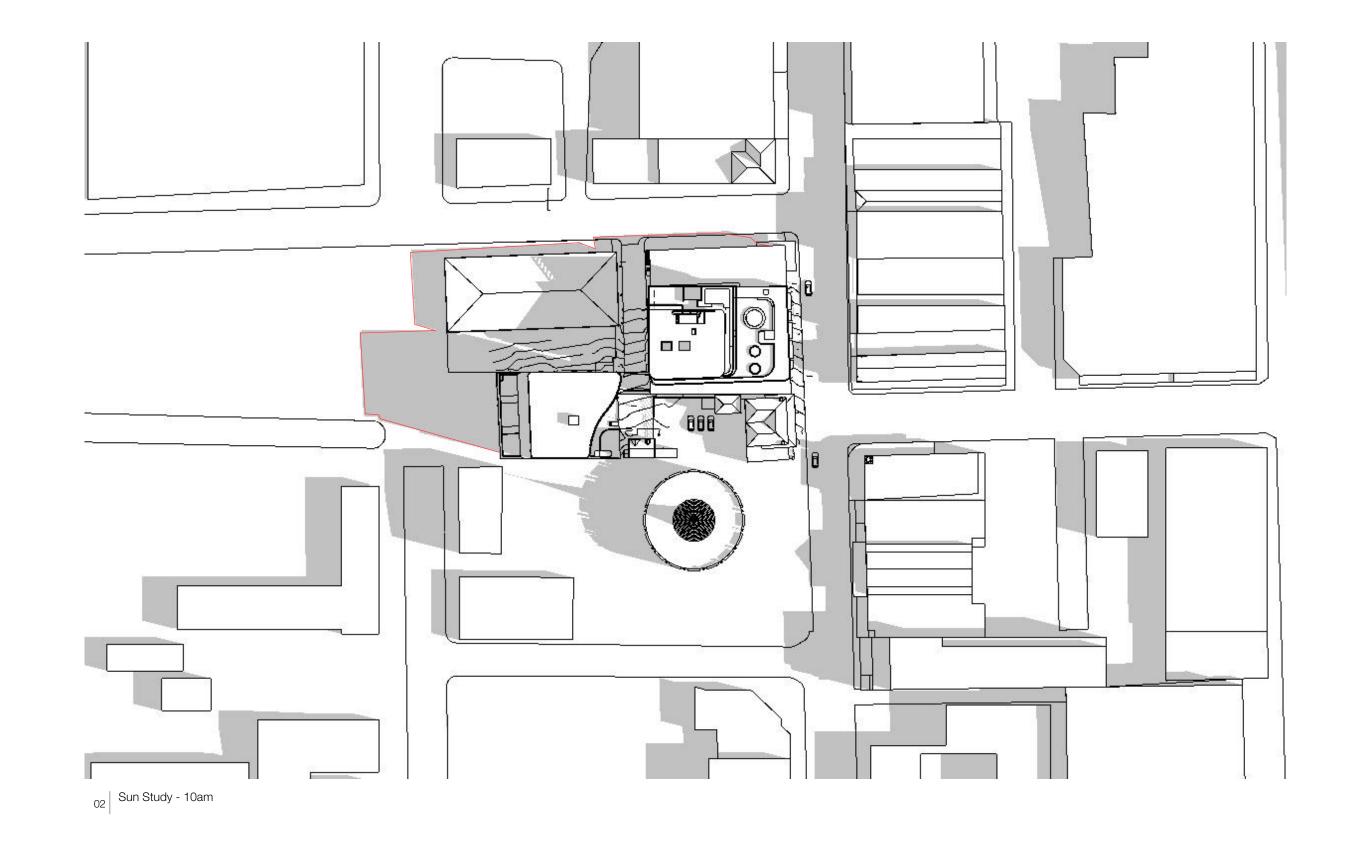

| 27/8/21 | A | ISSUE FOR CLIENT REVIEW | 10/9/21 | B | ISSUE FOR FINAL CO-ORDINATION | 8/10/21 | C | ISSUE FOR DEVELOPMENT APPLICATION | 26/11/21 | D | UPDATED ISSUE FOR DEVELOPMENT | APPLICATION |

FACADE AND SIGNAGE





1 JOHN CRAM PLACE SIGNAGE 1:50









Document Set ID: 9858785 Version: 1, Version Date: 17/12/2021 © Integrated Design Group
Pty Ltd
ABN 84 115 006 329
Nominated Architect
Simon Thorne reg. no. 7093
info@idgarchitects.com.au
www.idgarchitects.com.au
www.idgarchitects.co

DISCIPLINES

ESD ESD Synergy Henky Mantophani

MIXED USE DEVELOPMENT Colin & Andrea Henry SITE: 342 - 350 High Street PENRITH SP 65435, LOT 2 & 3 DP 3180 REF: HEN19065

1st Floor, 344 High Street PENRITH NSW 2750

REVISION

26/11/21 01 UPDATED ISSUE FOR DEVELOPMENT APPLICATION DETAIL SECTIONS



































02 ADAPTABLE UNIT PLAN UNIT 1.01































03 | VERTICAL ALUMINIUM PALLISADE FENCE

1st Floor, 344 High Street PENRITH NSW 2750

EXTERNAL FINISHES