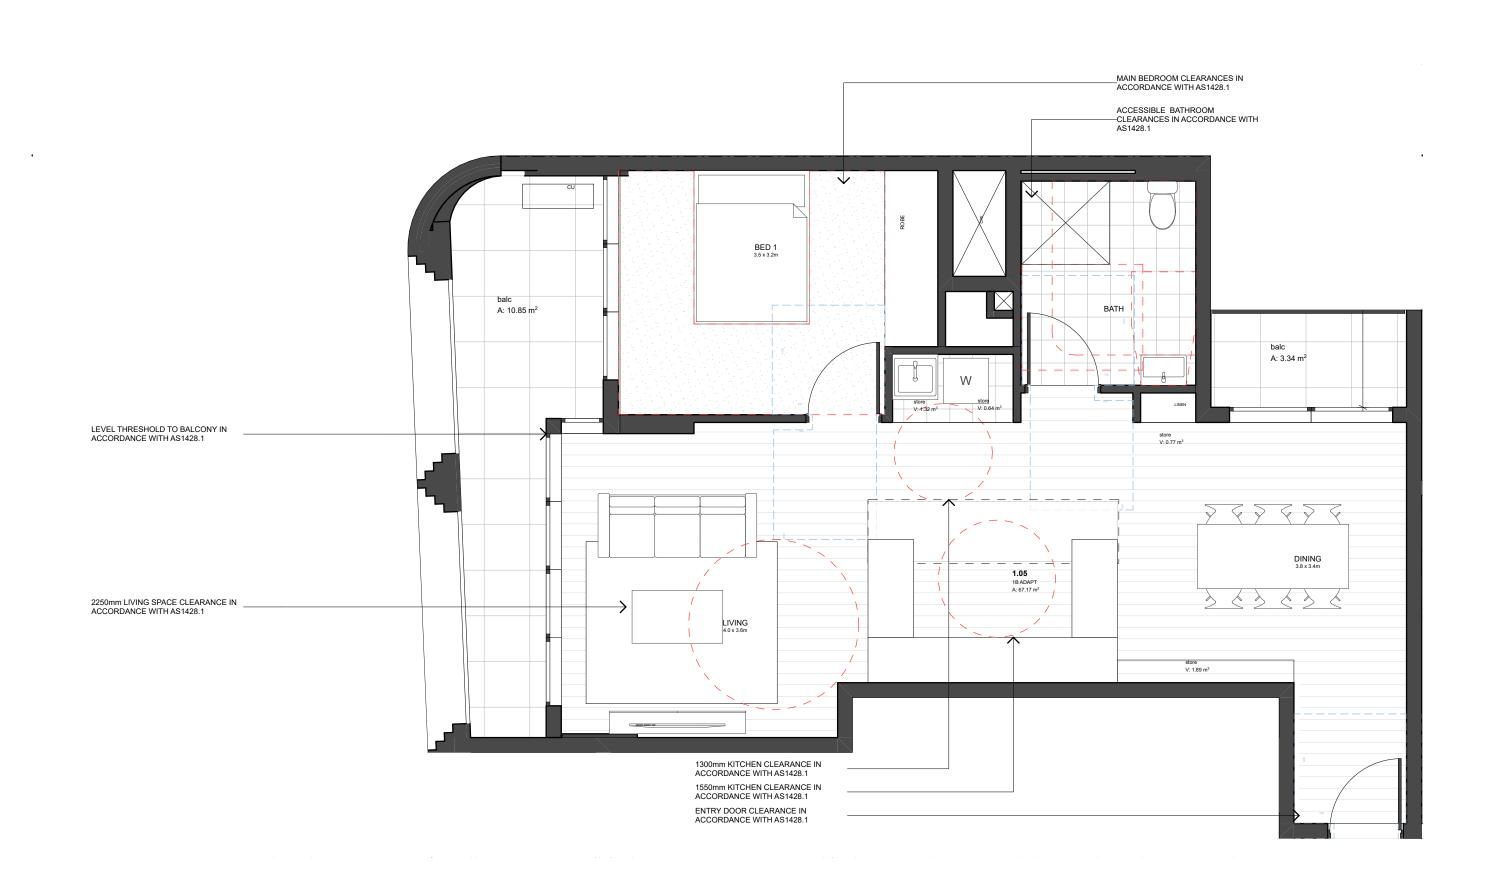

R CLIENT REVIEW | 10/9/21 | B | ISSUE FOR FINAL CO-ORDINATION | 8/10/21 | C | ISSUE FOR DEVELOPMENT APPLICATION | 26/11/21 | D | UPDATED ISSUE FOR DEVELOPMENT | APPLICATION |

FACADE AND SIGNAGE





1 JOHN CRAM PLACE SIGNAGE 1:50









Document Set ID: 9858785 Version: 1, Version Date: 17/12/2021 © Integrated Design Group
Pty Ltd
ABN 84 115 006 329
Nominated Architect
Simon Thorne reg. no. 7093
info@idgarchitects.com.au
www.idgarchitects.com.au
www.idgarchitects.co

DISCIPLINES

ESD ESD Synergy Henky Mantophani

MIXED USE DEVELOPMENT Colin & Andrea Henry SITE: 342 - 350 High Street PENRITH SP 65435, LOT 2 & 3 DP 3180 REF: HEN19065

1st Floor, 344 High Street PENRITH NSW 2750

REVISION

26/11/21 01 UPDATED ISSUE FOR DEVELOPMENT APPLICATION DETAIL SECTIONS



































02 ADAPTABLE UNIT PLAN UNIT 1.01































03 | VERTICAL ALUMINIUM PALLISADE FENCE

1st Floor, 344 High Street PENRITH NSW 2750

EXTERNAL FINISHES