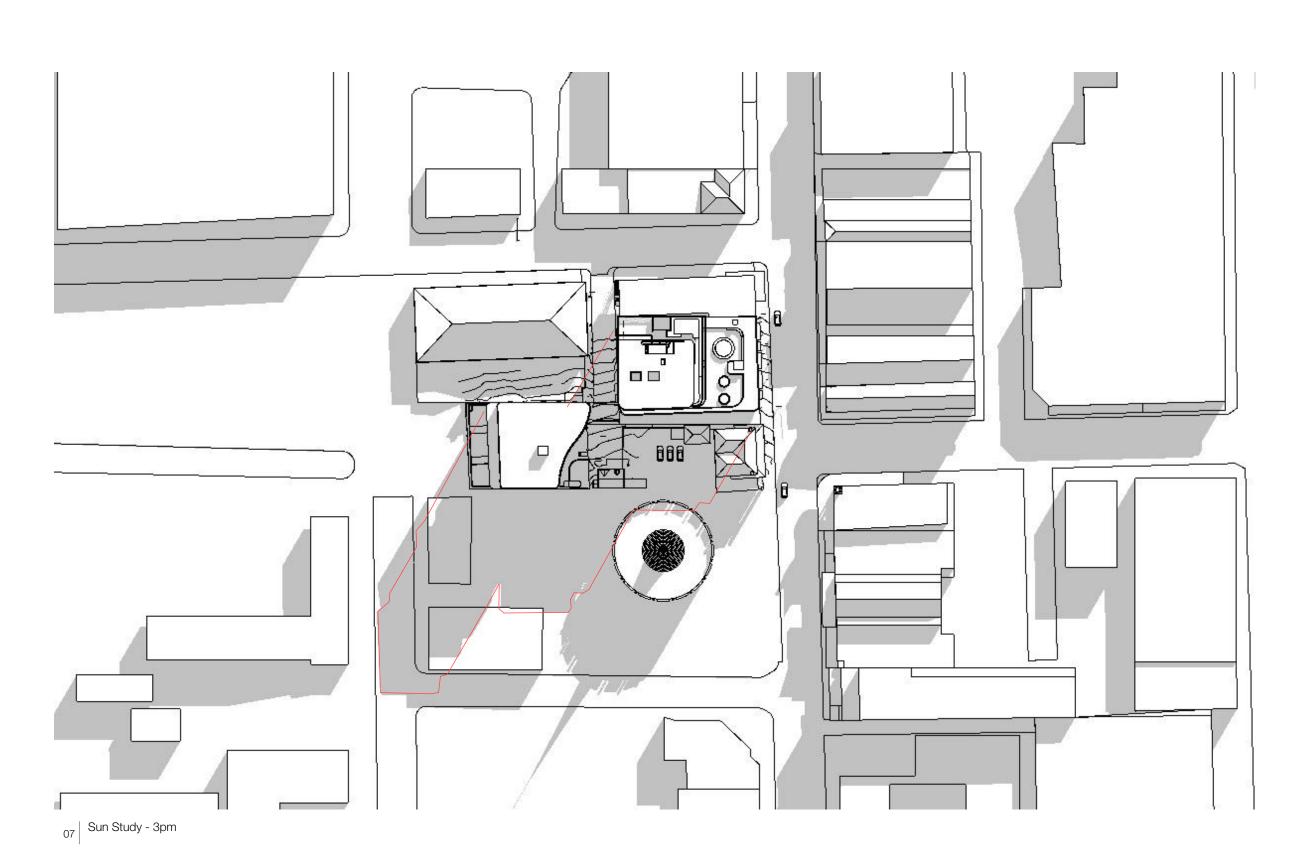

N | 27/8/21 | A | ISSUE FOR CLIENT REVIEW | 10/9/21 | B | ISSUE FOR FINAL CO-ORDINATION | 8/10/21 | C | ISSUE FOR DEVELOPMENT APPLICATION | 26/11/21 | D | UPDATED ISSUE FOR DEVELOPMENT | APPLICATION |

FACADE AND SIGNAGE





1 JOHN CRAM PLACE SIGNAGE 1:50









Document Set ID: 9858785 Version: 1, Version Date: 17/12/2021 © Integrated Design Group
Pty Ltd
ABN 84 115 006 329
Nominated Architect
Simon Thorne reg. no. 7093
info@idgarchitects.com.au
www.idgarchitects.com.au
www.idgarchitects.co

DISCIPLINES

ESD ESD Synergy Henky Mantophani

MIXED USE DEVELOPMENT Colin & Andrea Henry SITE: 342 - 350 High Street PENRITH SP 65435, LOT 2 & 3 DP 3180 REF: HEN19065

1st Floor, 344 High Street PENRITH NSW 2750

REVISION

26/11/21 01 UPDATED ISSUE FOR DEVELOPMENT APPLICATION DETAIL SECTIONS



































02 ADAPTABLE UNIT PLAN UNIT 1.01































03 | VERTICAL ALUMINIUM PALLISADE FENCE

1st Floor, 344 High Street PENRITH NSW 2750

EXTERNAL FINISHES