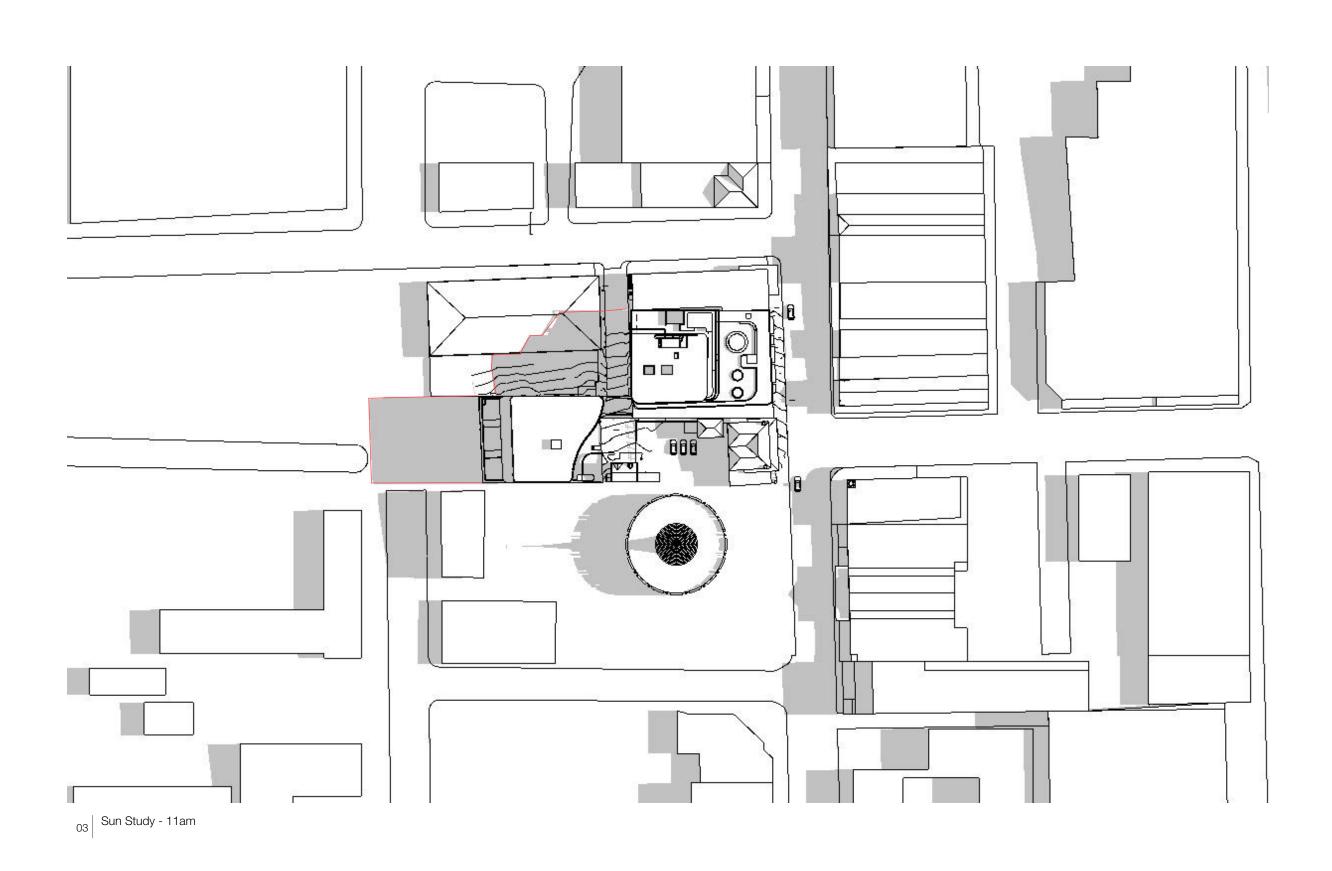

/8/21 | A | ISSUE FOR CLIENT REVIEW | 10/9/21 | B | ISSUE FOR FINAL CO-ORDINATION | 8/10/21 | C | ISSUE FOR DEVELOPMENT APPLICATION | 26/11/21 | D | UPDATED ISSUE FOR DEVELOPMENT | APPLICATION |

FACADE AND SIGNAGE





1 JOHN CRAM PLACE SIGNAGE 1:50









Document Set ID: 9858785 Version: 1, Version Date: 17/12/2021 © Integrated Design Group
Pty Ltd
ABN 84 115 006 329
Nominated Architect
Simon Thorne reg. no. 7093
info@idgarchitects.com.au
www.idgarchitects.com.au
www.idgarchitects.co

DISCIPLINES

ESD ESD Synergy Henky Mantophani

MIXED USE DEVELOPMENT Colin & Andrea Henry SITE: 342 - 350 High Street PENRITH SP 65435, LOT 2 & 3 DP 3180 REF: HEN19065

1st Floor, 344 High Street PENRITH NSW 2750

REVISION

26/11/21 01 UPDATED ISSUE FOR DEVELOPMENT APPLICATION DETAIL SECTIONS



































02 ADAPTABLE UNIT PLAN UNIT 1.01































03 | VERTICAL ALUMINIUM PALLISADE FENCE

1st Floor, 344 High Street PENRITH NSW 2750

EXTERNAL FINISHES