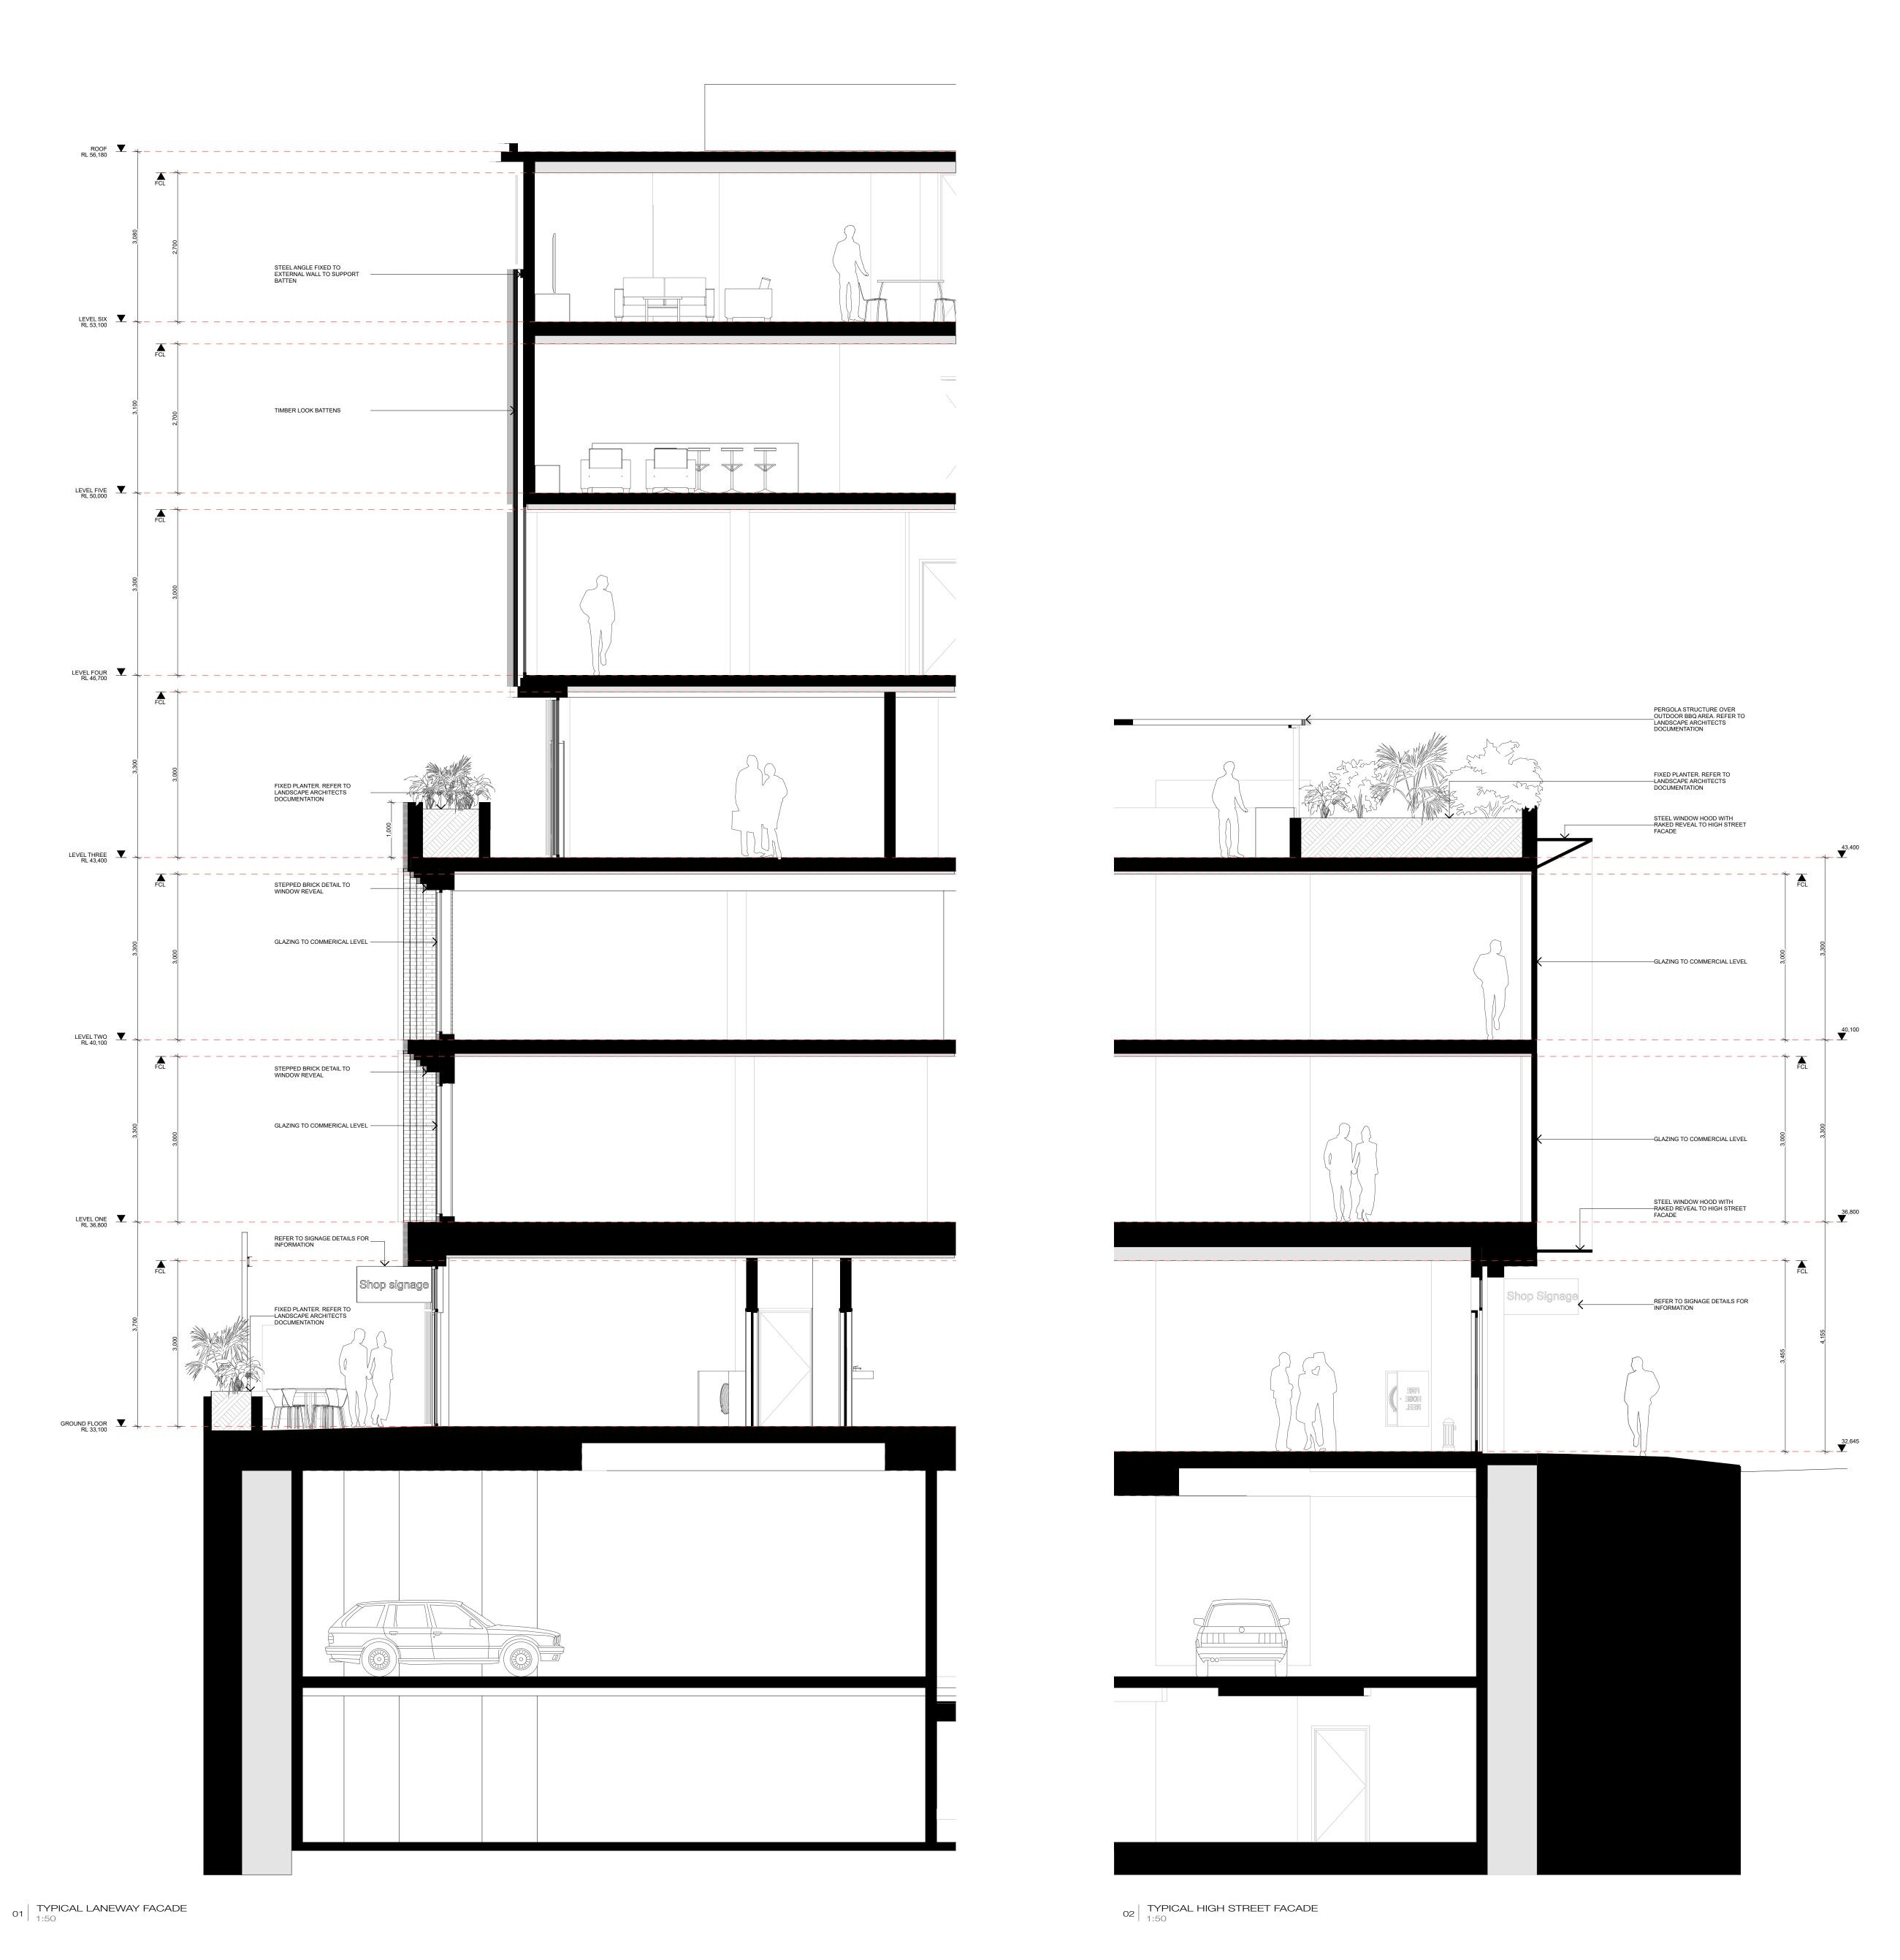

# MIXED USE DEVELOPMENT 342 - 350 High Street PENRITH for Colin & Andrea Henry

|        | DA DRAWING SET           |          |      |                             |   |
|--------|--------------------------|----------|------|-----------------------------|---|
| NUMBER | NAME                     | REVISION | 1104 | LEVEL 4 PLAN                | s |
| 0001   | COVER PAGE               | В        | 1105 | LEVEL 5 PLAN                | Q |
| 0002   | GENERAL NOTES            | В        | 1106 | LEVEL 6 PLAN                | Т |
| 0003   | BASIX COMMITMENTS        | А        | 1107 | ROOF PLAN                   | Q |
| 0100   | SITE PLAN                | J        | 2000 | ELEVATIONS BUILDING A       | J |
| 0200   | DEMOLITION PLAN          | В        | 2001 | ELEVATIONS BUILDING B       | J |
| 0300   | NCC COMPLIANCE PLANS     | В        | 3000 | SECTIONS 1                  | н |
| 0400   | AREA CALCULATIONS        | В        | 3001 | SECTIONS 2                  | н |
| 0500   | SEPP 65 ANALYSIS         | В        | 3002 | SECTIONS 3                  | н |
| 0600   | WASTE MANAGEMENT DETAILS | В        | 3003 | DRIVEWAY SECTIONS 1         | С |
| 1000   | BASEMENT 01 PLAN         | s        | 8000 | FACADE AND SIGNAGE DETAIL 1 | С |
| 1001   | BASEMENT 02 PLAN         | S        | 8001 | FACADE AND SIGNAGE DETAIL 2 | С |
| 1100   | GROUND LEVEL PLAN        | s        | 8002 | DETAIL SECTIONS             |   |
| 1101   | LEVEL 1 PLAN             | Q        | 9100 | SHADOW DIAGRAMS             | В |
| 1102   | LEVEL 2 PLAN             | s        | 9300 | ADAPTABLE UNIT PLANS        | В |
| 1103   | LEVEL 3 PLAN             | s        | 9600 | EXTERNAL FINISHES SCHEDULE  | В |
|        |                          |          |      |                             |   |