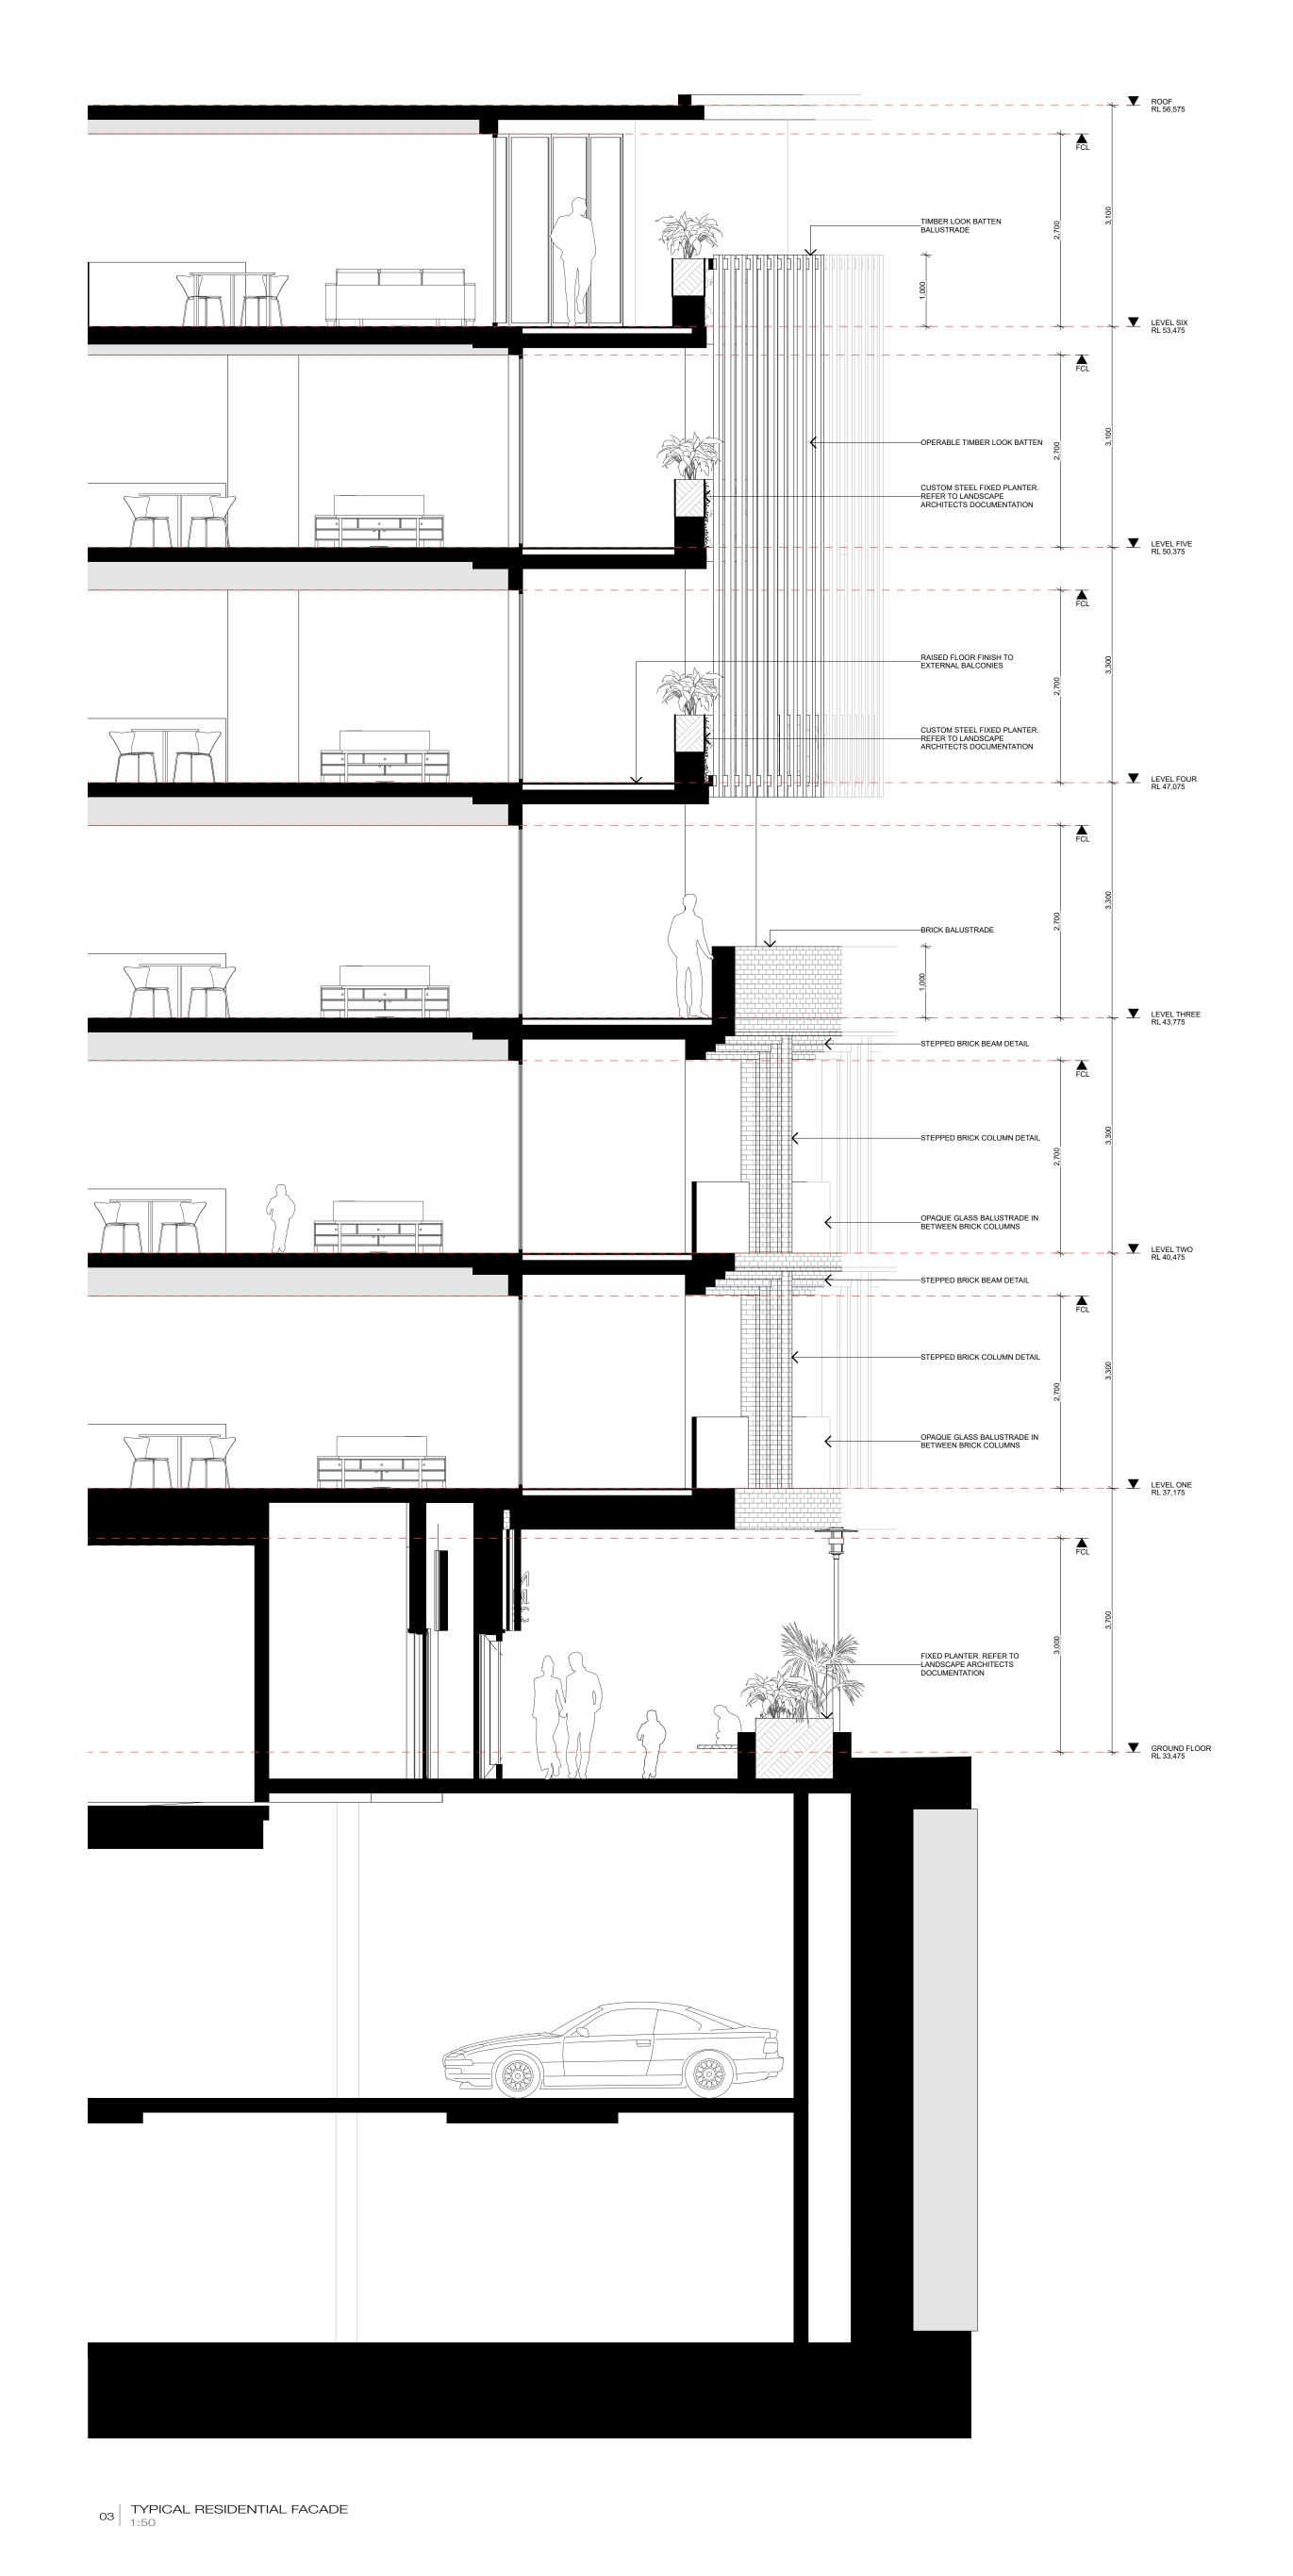

# MIXED USE DEVELOPMENT 342 - 350 High Street PENRITH for Colin & Andrea Henry

|        | DA DRAWING SET           |          |      |                             |   |
|--------|--------------------------|----------|------|-----------------------------|---|
| NUMBER | NAME                     | REVISION | 1104 | LEVEL 4 PLAN                | s |
| 0001   | COVER PAGE               | В        | 1105 | LEVEL 5 PLAN                | Q |
| 0002   | GENERAL NOTES            | В        | 1106 | LEVEL 6 PLAN                | Т |
| 0003   | BASIX COMMITMENTS        | А        | 1107 | ROOF PLAN                   | Q |
| 0100   | SITE PLAN                | J        | 2000 | ELEVATIONS BUILDING A       | J |
| 0200   | DEMOLITION PLAN          | В        | 2001 | ELEVATIONS BUILDING B       | J |
| 0300   | NCC COMPLIANCE PLANS     | В        | 3000 | SECTIONS 1                  | н |
| 0400   | AREA CALCULATIONS        | В        | 3001 | SECTIONS 2                  | н |
| 0500   | SEPP 65 ANALYSIS         | В        | 3002 | SECTIONS 3                  | н |
| 0600   | WASTE MANAGEMENT DETAILS | В        | 3003 | DRIVEWAY SECTIONS 1         | С |
| 1000   | BASEMENT 01 PLAN         | s        | 8000 | FACADE AND SIGNAGE DETAIL 1 | С |
| 1001   | BASEMENT 02 PLAN         | S        | 8001 | FACADE AND SIGNAGE DETAIL 2 | С |
| 1100   | GROUND LEVEL PLAN        | s        | 8002 | DETAIL SECTIONS             |   |
| 1101   | LEVEL 1 PLAN             | Q        | 9100 | SHADOW DIAGRAMS             | В |
| 1102   | LEVEL 2 PLAN             | s        | 9300 | ADAPTABLE UNIT PLANS        | В |
| 1103   | LEVEL 3 PLAN             | s        | 9600 | EXTERNAL FINISHES SCHEDULE  | В |
|        |                          |          |      |                             |   |