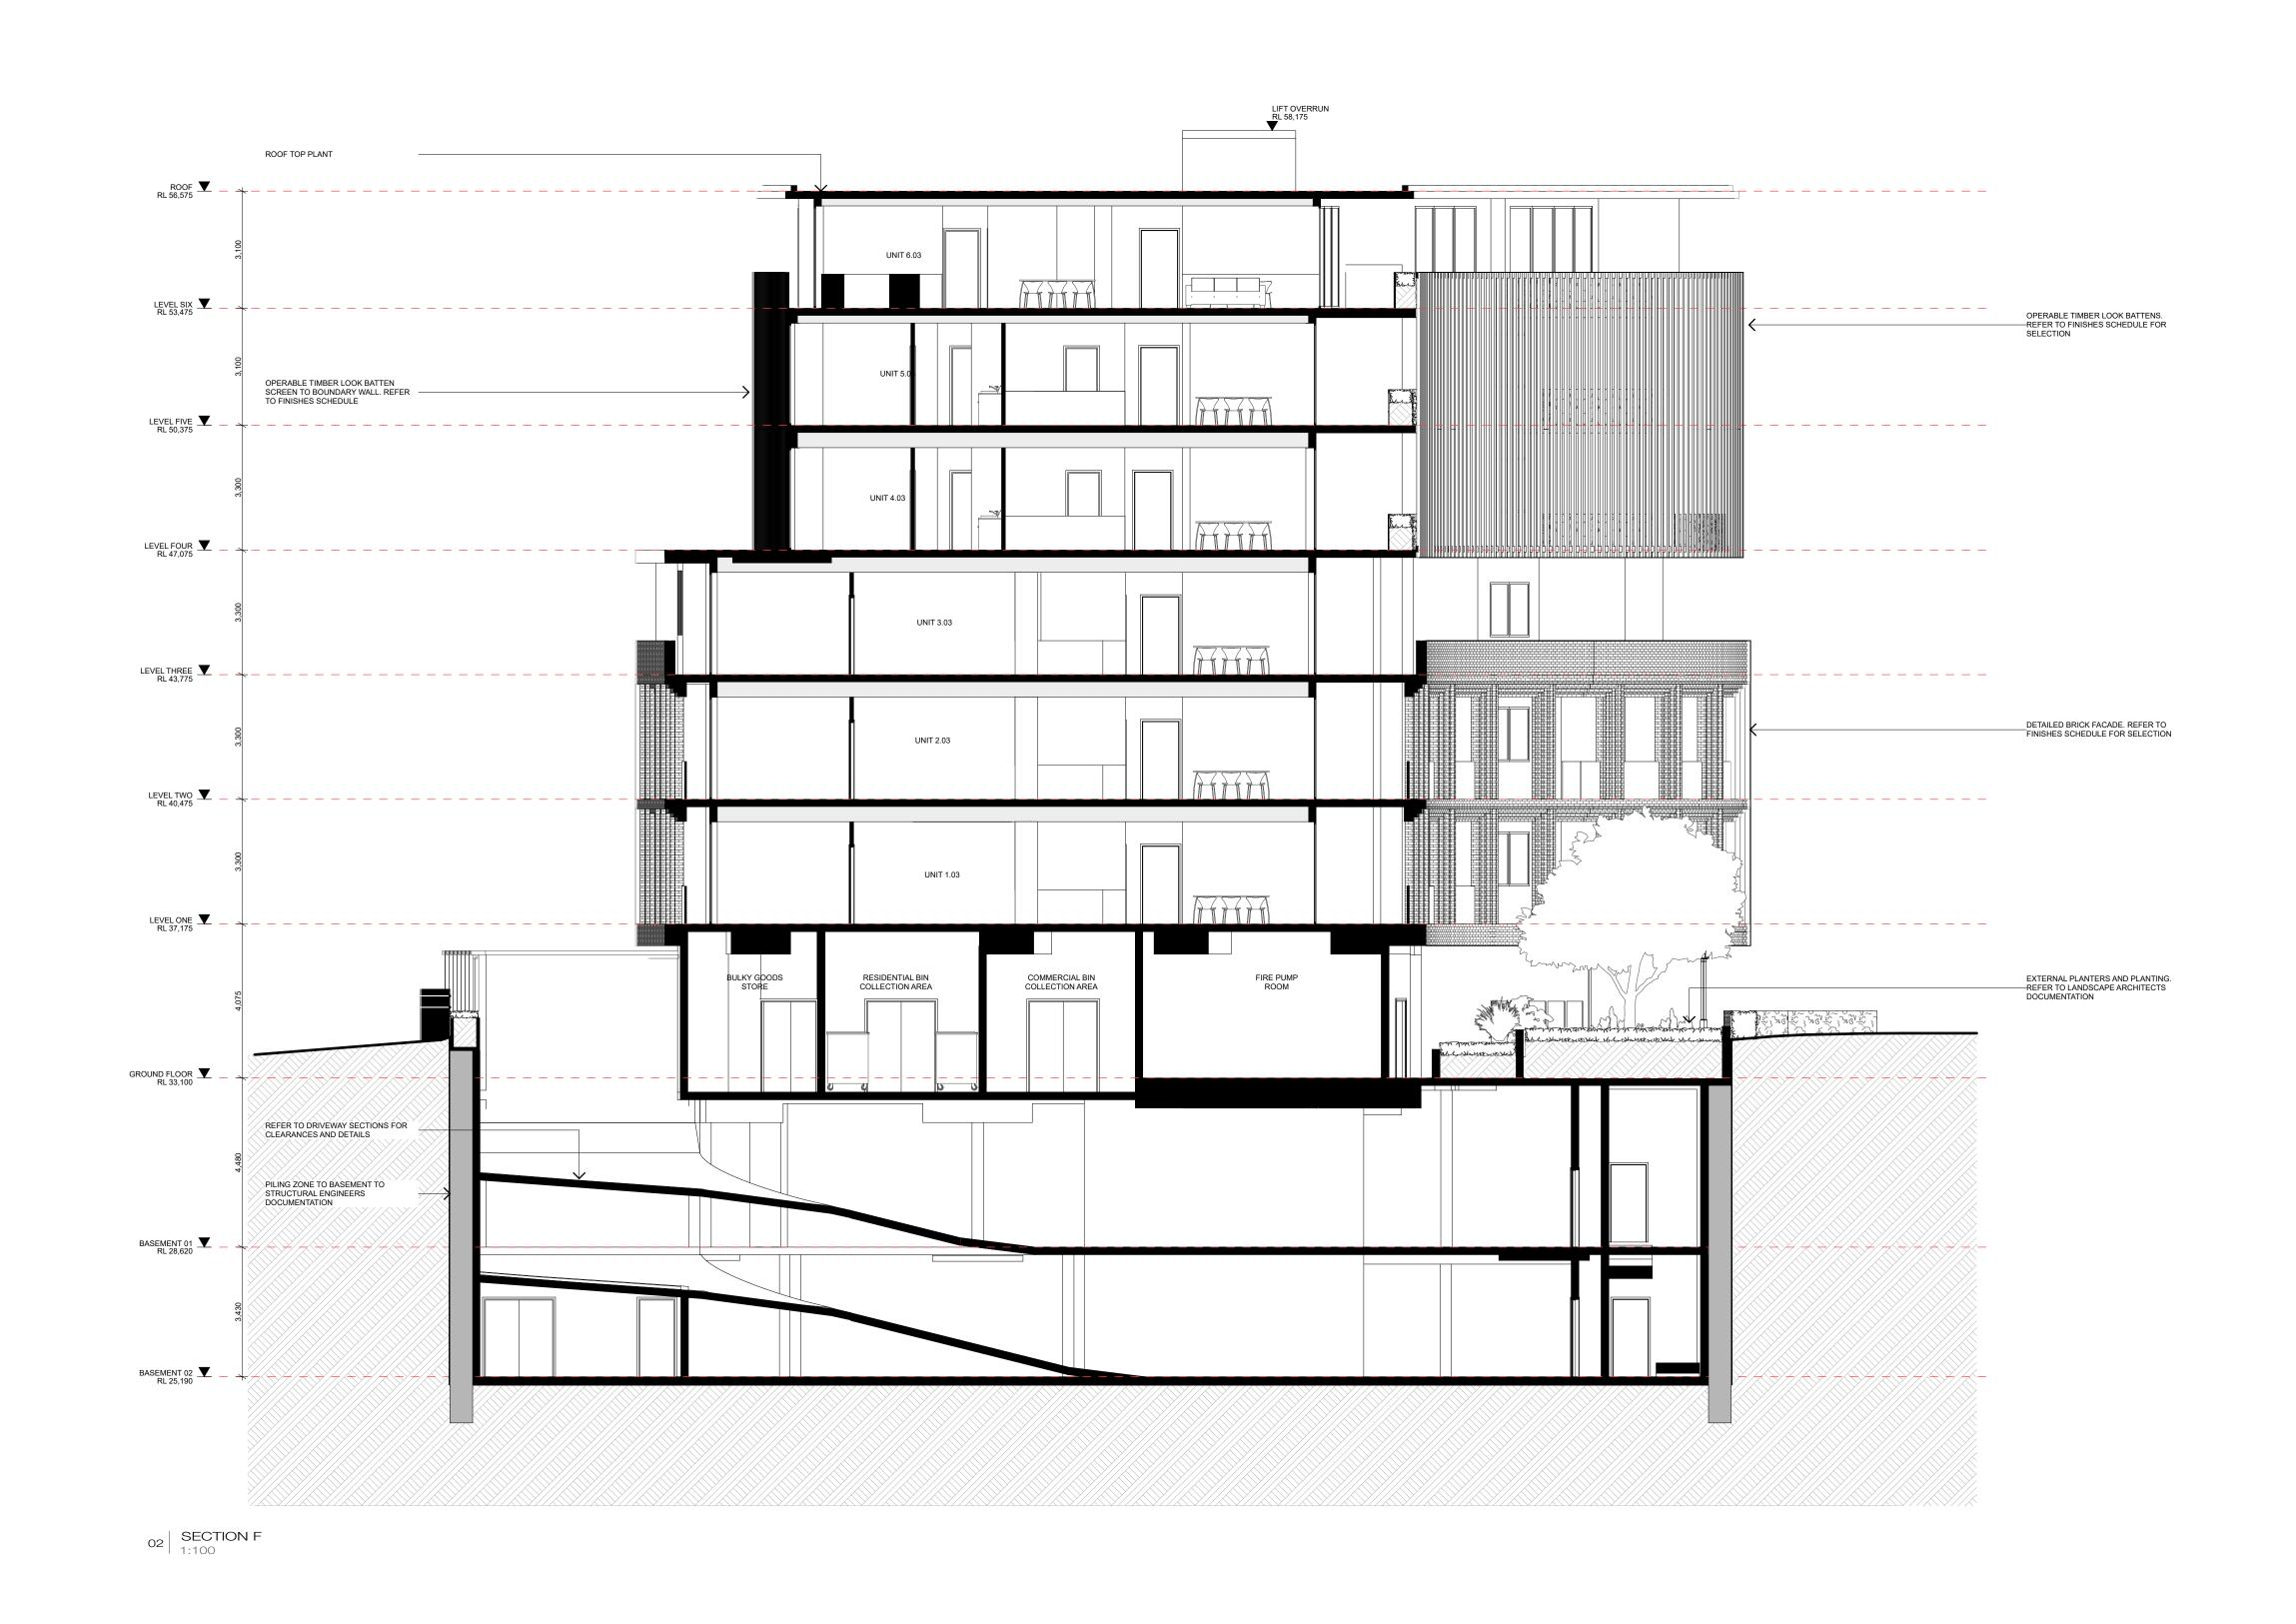

ND SET 1981 with mentions take presented in some and disability in the control of the



ROOF TOP PLANT AREA ----F01
LEVEL THREE
RL 43,775 DETAILED BRICK FACADE WITH WINDOW IN CURVED WALL. REFER — TO FINISHES SCHEDULE \_ \_ \_ \_ \_ \_ FROSTED GLASS BALUSTRADE TO \_ APARTMENT BALCONY APARTMENT ENTRY SIGNAGE.
REFER TO SIGNAGE DETAIL PLANS FIRE STAIR EXIT FROM BASEMENT -\_\_\_\_\_\_

01 EAST ELEVATION 1:100

ROOF TOP PLANT AREA TIMBER BATTEN BALUSTRADE TO LEVEL SIX OPERABLE TIMBER LOOK BATTENS
TO LEVEL FOUR AND FIVE LEVEL FOUR RL 47,075 RENDERED CONCRETE RELIEF PANEL, PAINT FINISH BRICK BALUSTRADE TO LEVEL THREE LEVEL TWO RL 40,475 ----i 03 WEST ELEVATION 1:100



04 SOUTH ELEVATION

02 NORTH ELEVATION 1:100

Document Set ID: 9858785 Version: 1, Version Date: 17/12/2021

























DISCIPLINES

ESD ESD Synergy Henky Mantophani

Colin & Andrea Henry

1st Floor, 344 High Street PENRITH NSW 2750

MIXED USE DEVELOPMENT SITE: 342 - 350 High Street PENRITH SP 65435, LOT 2 & 3 DP 3180 REF: HEN19065

SECTIONS 3 DA-3002 I











|   | RL 30,154 |           |  |
|---|-----------|-----------|--|
|   | RL 29,593 | RL 28,870 |  |
|   |           | RL 28,620 |  |
| F | RL 27,451 |           |  |
|   | RL 26,890 |           |  |
|   |           |           |  |
|   | 15,737    | 2,000     |  |
|   |           |           |  |

















Colin & Andrea Henry

1st Floor, 344 High Street PENRITH NSW 2750

MIXED USE DEVELOPMENT SITE: 342 - 350 High Street PENRITH SP 65435, LOT 2 & 3 DP 3180 REF: HEN19065

| REVISION | 27/8/21 | A | ISSUE FOR CLIENT REVIEW | 10/9/21 | B |