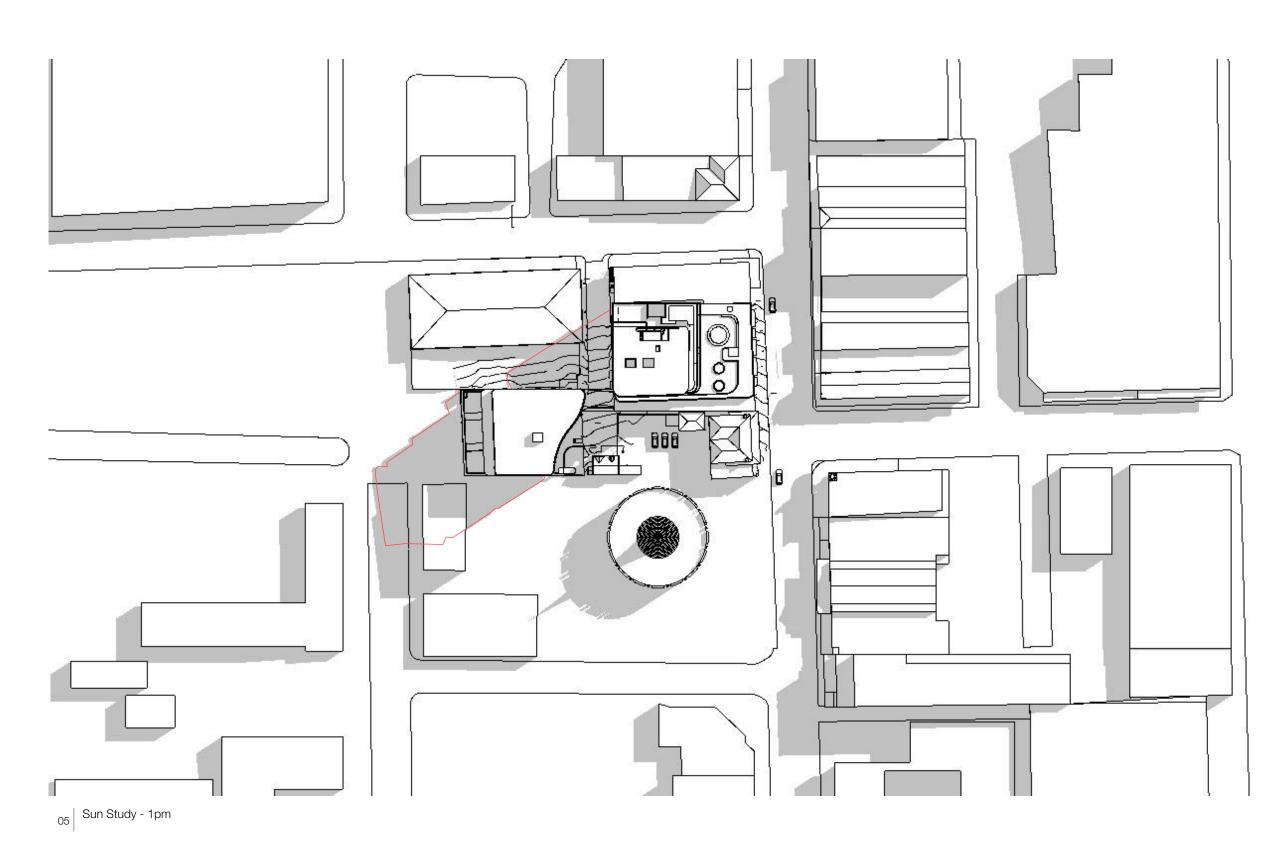

27/8/21 | A | ISSUE FOR CLIENT REVIEW | 10/9/21 | B | ISSUE FOR FINAL CO-ORDINATION | 8/10/21 | C | ISSUE FOR DEVELOPMENT APPLICATION | 26/11/21 | D | UPDATED ISSUE FOR DEVELOPMENT | APPLICATION |

FACADE AND SIGNAGE





1 JOHN CRAM PLACE SIGNAGE 1:50









Document Set ID: 9858785 Version: 1, Version Date: 17/12/2021 © Integrated Design Group
Pty Ltd
ABN 84 115 006 329
Nominated Architect
Simon Thorne reg. no. 7093
info@idgarchitects.com.au
www.idgarchitects.com.au
www.idgarchitects.co

DISCIPLINES

ESD ESD Synergy Henky Mantophani

MIXED USE DEVELOPMENT Colin & Andrea Henry SITE: 342 - 350 High Street PENRITH SP 65435, LOT 2 & 3 DP 3180 REF: HEN19065

1st Floor, 344 High Street PENRITH NSW 2750

REVISION

26/11/21 01 UPDATED ISSUE FOR DEVELOPMENT APPLICATION DETAIL SECTIONS



































02 ADAPTABLE UNIT PLAN UNIT 1.01































03 | VERTICAL ALUMINIUM PALLISADE FENCE

1st Floor, 344 High Street PENRITH NSW 2750

EXTERNAL FINISHES