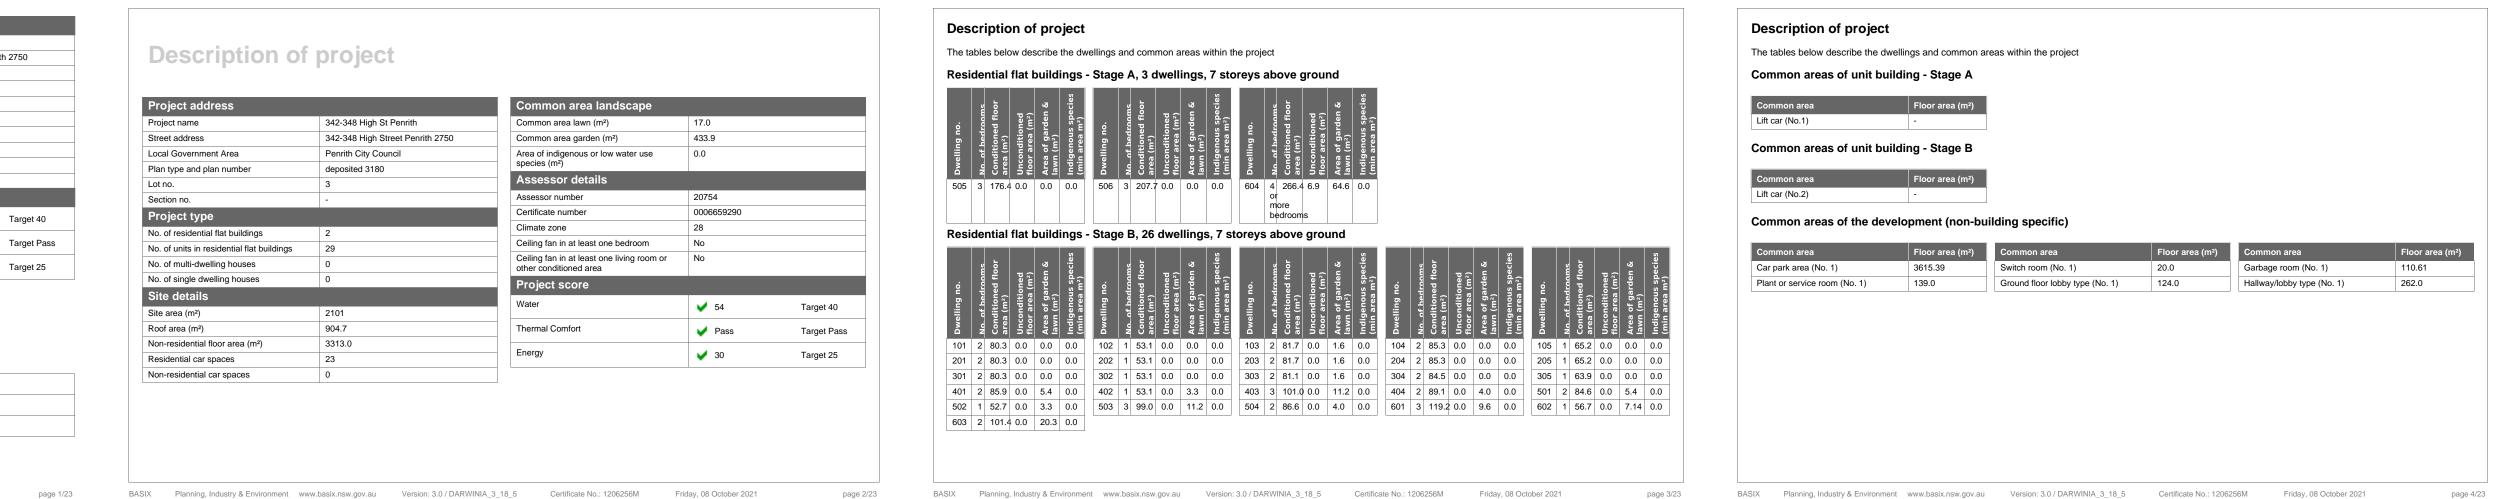

Secretary
Date of issue: Friday, 08 October 2021
To be valid, this certificate must be lodged within 3 months of the date of issue.

| Project name                               | 342-348 High St Pen  | rith         |
|--------------------------------------------|----------------------|--------------|
| Street address                             | 342-348 High Street  | Penrith 2750 |
| Local Government Area                      | Penrith City Council |              |
| Plan type and plan number                  | deposited 3180       |              |
| Lot no.                                    | 3                    |              |
| Section no.                                | -                    |              |
| No. of residential flat buildings          | 2                    |              |
| No. of units in residential flat buildings | 29                   |              |
| No. of multi-dwelling houses               | 0                    |              |
| No. of single dwelling houses              | 0                    |              |
| Project score                              |                      |              |
| Water                                      | <b>✓</b> 54          | Target 40    |
| Thermal Comfort                            | ✓ Pass               | Target Pass  |
| Energy                                     | <b>✓</b> 30          | Target 25    |

| Certificate Prepared by                  |
|------------------------------------------|
| Name / Company Name: ESD Synergy Pty Ltd |
| ABN (if applicable): 17165174685         |

| Project address                            | _                                | Common area landscape                                             | _           |   |
|--------------------------------------------|----------------------------------|-------------------------------------------------------------------|-------------|---|
| Project name                               | 342-348 High St Penrith          | Common area lawn (m²)                                             | 17.0        |   |
| Street address                             | 342-348 High Street Penrith 2750 | Common area garden (m²)                                           | 433.9       |   |
| Local Government Area                      | Penrith City Council             | Area of indigenous or low water use                               | 0.0         |   |
| Plan type and plan number                  | deposited 3180                   | species (m²)                                                      |             |   |
| Lot no.                                    | 3                                | Assessor details                                                  |             |   |
| Section no.                                | -                                | Assessor number                                                   | 20754       |   |
| Project type                               |                                  | Certificate number                                                | 0006659290  |   |
| No. of residential flat buildings          | 2                                | Climate zone                                                      | 28          |   |
| No. of units in residential flat buildings | 29                               | Ceiling fan in at least one bedroom                               | No          |   |
| No. of multi-dwelling houses               | 0                                | Ceiling fan in at least one living room or other conditioned area | No          |   |
| No. of single dwelling houses              | 0                                |                                                                   |             | - |
| Site details                               |                                  | Project score                                                     |             |   |
| Site area (m²)                             | 2101                             | Water                                                             | <b>✓</b> 54 |   |
| Roof area (m²)                             | 904.7                            | Thermal Comfort                                                   | ✓ Pass      |   |
| Non-residential floor area (m²)            | 3313.0                           |                                                                   | V Fass      |   |
| Residential car spaces                     | 23                               | Energy                                                            | <b>✓</b> 30 |   |
| Non-residential car spaces                 | 0                                |                                                                   |             |   |

| Common area                    | Floor area (m²)      |                                 |                 |                            |
|--------------------------------|----------------------|---------------------------------|-----------------|----------------------------|
| Lift car (No.1)                | -                    |                                 |                 |                            |
| ommon areas of unit l          | ouilding - Stage B   |                                 |                 |                            |
|                                | ( )                  |                                 |                 |                            |
| Common area<br>Lift car (No.2) | Floor area (m²)      |                                 |                 |                            |
| ommon areas of the d           | avalanment (non bu   | ilding specific)                |                 |                            |
| ommon areas or the u           | evelopilient (non-bu | numy specific)                  |                 |                            |
| Common area                    | Floor area (m²)      | Common area                     | Floor area (m²) | Common area                |
| Car park area (No. 1)          | 3615.39              | Switch room (No. 1)             | 20.0            | Garbage room (No. 1)       |
| Plant or service room (No. 1)  | 139.0                | Ground floor lobby type (No. 1) | 124.0           | Hallway/lobby type (No. 1) |
|                                | ·                    |                                 |                 |                            |
|                                |                      |                                 |                 |                            |
|                                |                      |                                 |                 |                            |
|                                |                      |                                 |                 |                            |
|                                |                      |                                 |                 |                            |