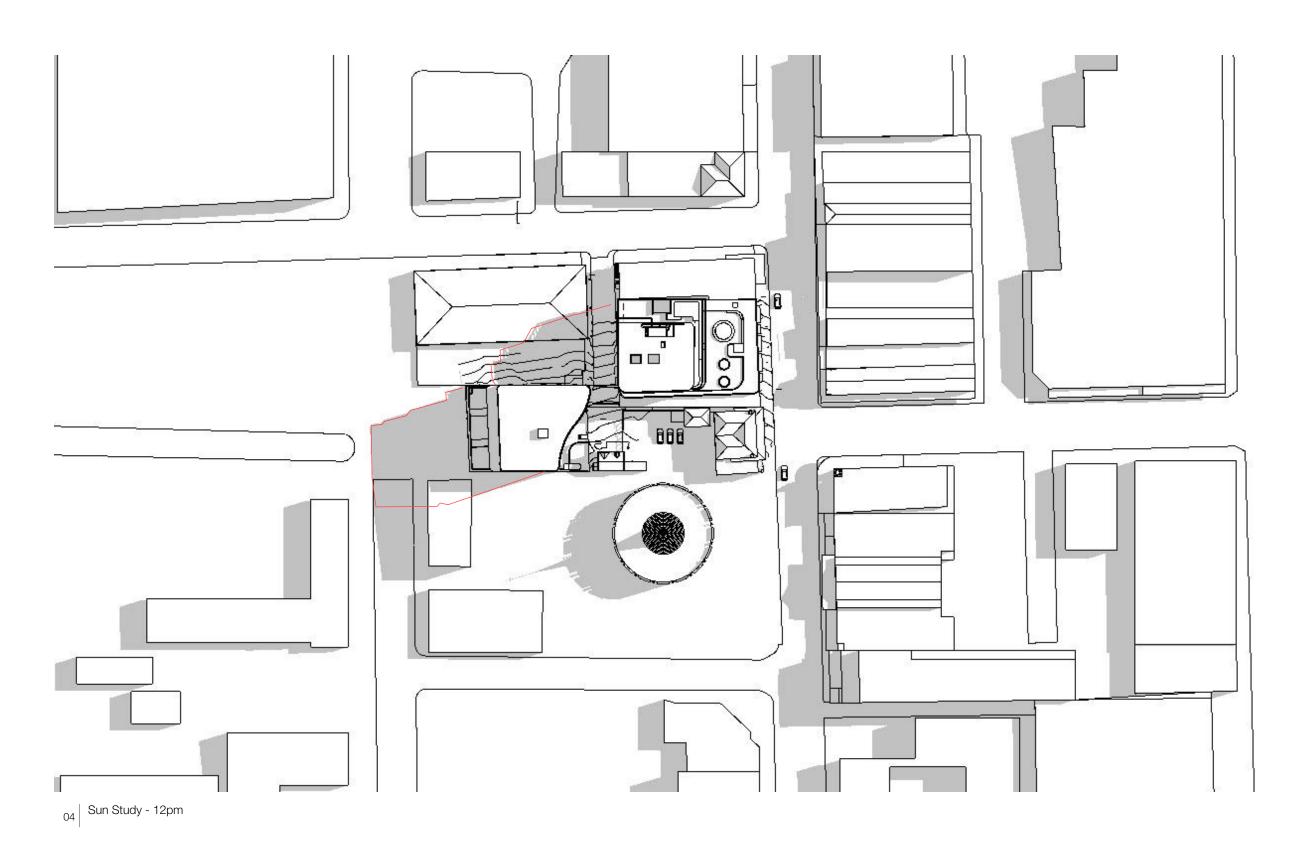

# MIXED USE DEVELOPMENT 342 - 350 High Street PENRITH for Colin & Andrea Henry

|        | DA DRAWING SET           |          |      |                             |   |
|--------|--------------------------|----------|------|-----------------------------|---|
| NUMBER | NAME                     | REVISION | 1104 | LEVEL 4 PLAN                | s |
| 0001   | COVER PAGE               | В        | 1105 | LEVEL 5 PLAN                | Q |
| 0002   | GENERAL NOTES            | В        | 1106 | LEVEL 6 PLAN                | Т |
| 0003   | BASIX COMMITMENTS        | А        | 1107 | ROOF PLAN                   | Q |
| 0100   | SITE PLAN                | J        | 2000 | ELEVATIONS BUILDING A       | J |
| 0200   | DEMOLITION PLAN          | В        | 2001 | ELEVATIONS BUILDING B       | J |
| 0300   | NCC COMPLIANCE PLANS     | В        | 3000 | SECTIONS 1                  | н |
| 0400   | AREA CALCULATIONS        | В        | 3001 | SECTIONS 2                  | н |
| 0500   | SEPP 65 ANALYSIS         | В        | 3002 | SECTIONS 3                  | н |
| 0600   | WASTE MANAGEMENT DETAILS | В        | 3003 | DRIVEWAY SECTIONS 1         | С |
| 1000   | BASEMENT 01 PLAN         | s        | 8000 | FACADE AND SIGNAGE DETAIL 1 | С |
| 1001   | BASEMENT 02 PLAN         | S        | 8001 | FACADE AND SIGNAGE DETAIL 2 | С |
| 1100   | GROUND LEVEL PLAN        | s        | 8002 | DETAIL SECTIONS             |   |
| 1101   | LEVEL 1 PLAN             | Q        | 9100 | SHADOW DIAGRAMS             | В |
| 1102   | LEVEL 2 PLAN             | s        | 9300 | ADAPTABLE UNIT PLANS        | В |
| 1103   | LEVEL 3 PLAN             | s        | 9600 | EXTERNAL FINISHES SCHEDULE  | В |
|        |                          |          |      |                             |   |