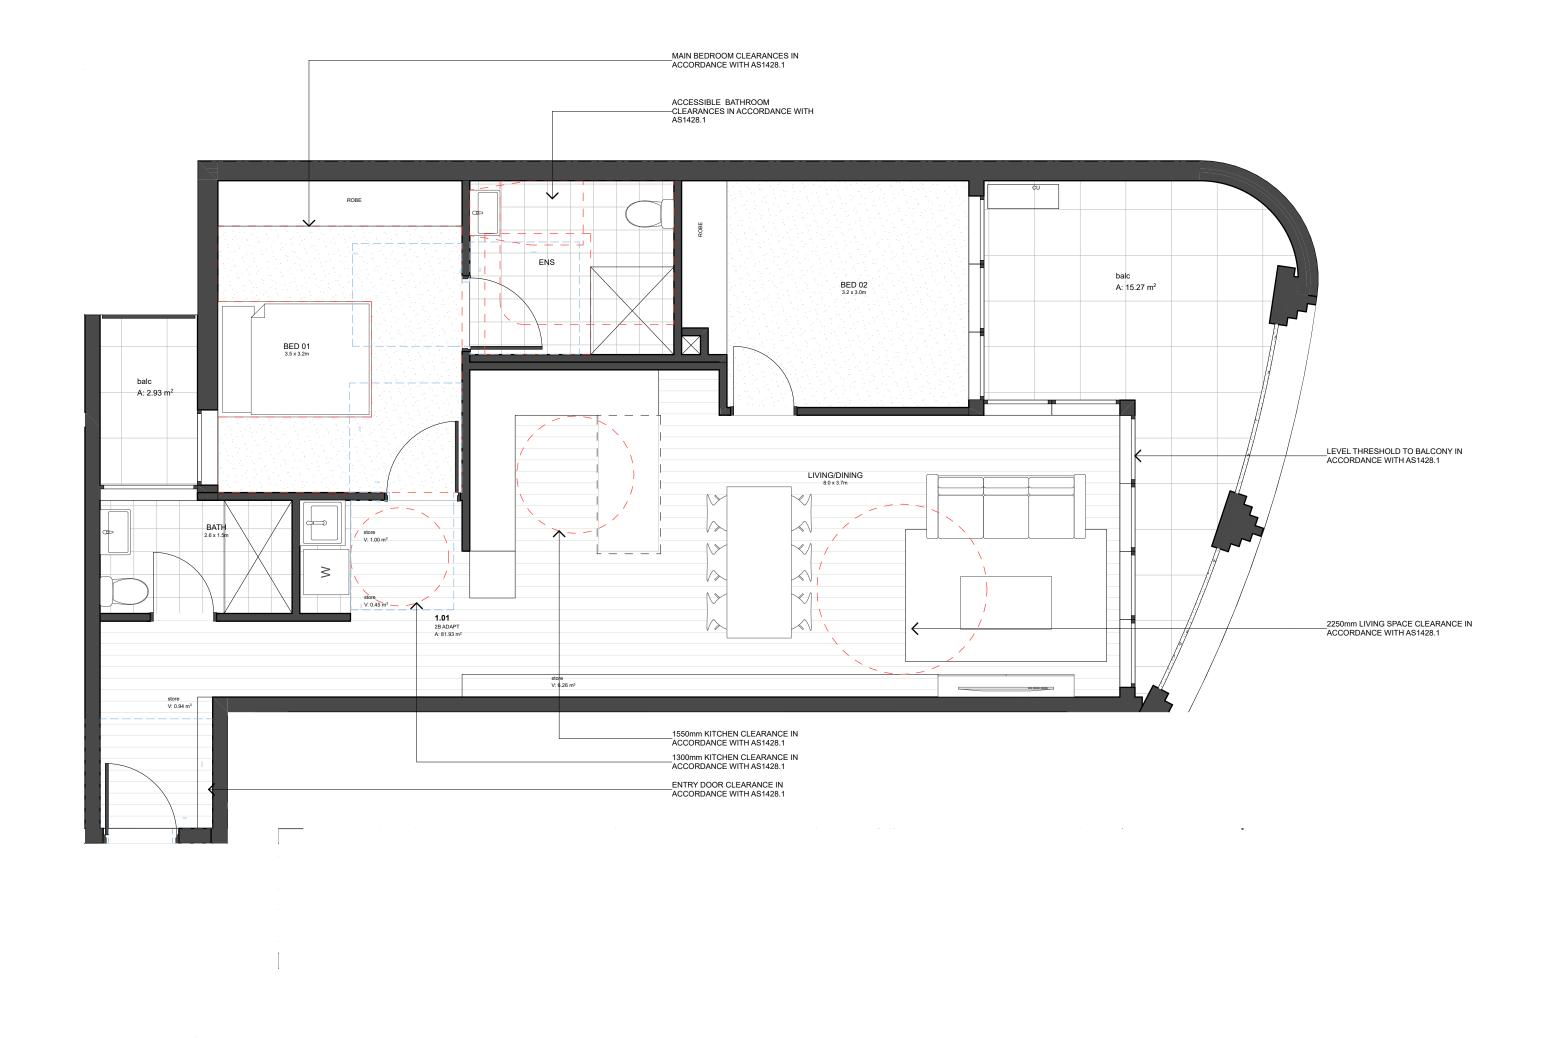

# MIXED USE DEVELOPMENT 342 - 350 High Street PENRITH for Colin & Andrea Henry

|        | DA DRAWING SET           |          |      |                             |   |
|--------|--------------------------|----------|------|-----------------------------|---|
| NUMBER | NAME                     | REVISION | 1104 | LEVEL 4 PLAN                | s |
| 0001   | COVER PAGE               | В        | 1105 | LEVEL 5 PLAN                | Q |
| 0002   | GENERAL NOTES            | В        | 1106 | LEVEL 6 PLAN                | Т |
| 0003   | BASIX COMMITMENTS        | А        | 1107 | ROOF PLAN                   | Q |
| 0100   | SITE PLAN                | J        | 2000 | ELEVATIONS BUILDING A       | J |
| 0200   | DEMOLITION PLAN          | В        | 2001 | ELEVATIONS BUILDING B       | J |
| 0300   | NCC COMPLIANCE PLANS     | В        | 3000 | SECTIONS 1                  | н |
| 0400   | AREA CALCULATIONS        | В        | 3001 | SECTIONS 2                  | н |
| 0500   | SEPP 65 ANALYSIS         | В        | 3002 | SECTIONS 3                  | н |
| 0600   | WASTE MANAGEMENT DETAILS | В        | 3003 | DRIVEWAY SECTIONS 1         | С |
| 1000   | BASEMENT 01 PLAN         | s        | 8000 | FACADE AND SIGNAGE DETAIL 1 | С |
| 1001   | BASEMENT 02 PLAN         | S        | 8001 | FACADE AND SIGNAGE DETAIL 2 | С |
| 1100   | GROUND LEVEL PLAN        | s        | 8002 | DETAIL SECTIONS             |   |
| 1101   | LEVEL 1 PLAN             | Q        | 9100 | SHADOW DIAGRAMS             | В |
| 1102   | LEVEL 2 PLAN             | s        | 9300 | ADAPTABLE UNIT PLANS        | В |
| 1103   | LEVEL 3 PLAN             | s        | 9600 | EXTERNAL FINISHES SCHEDULE  | В |
|        |                          |          |      |                             |   |