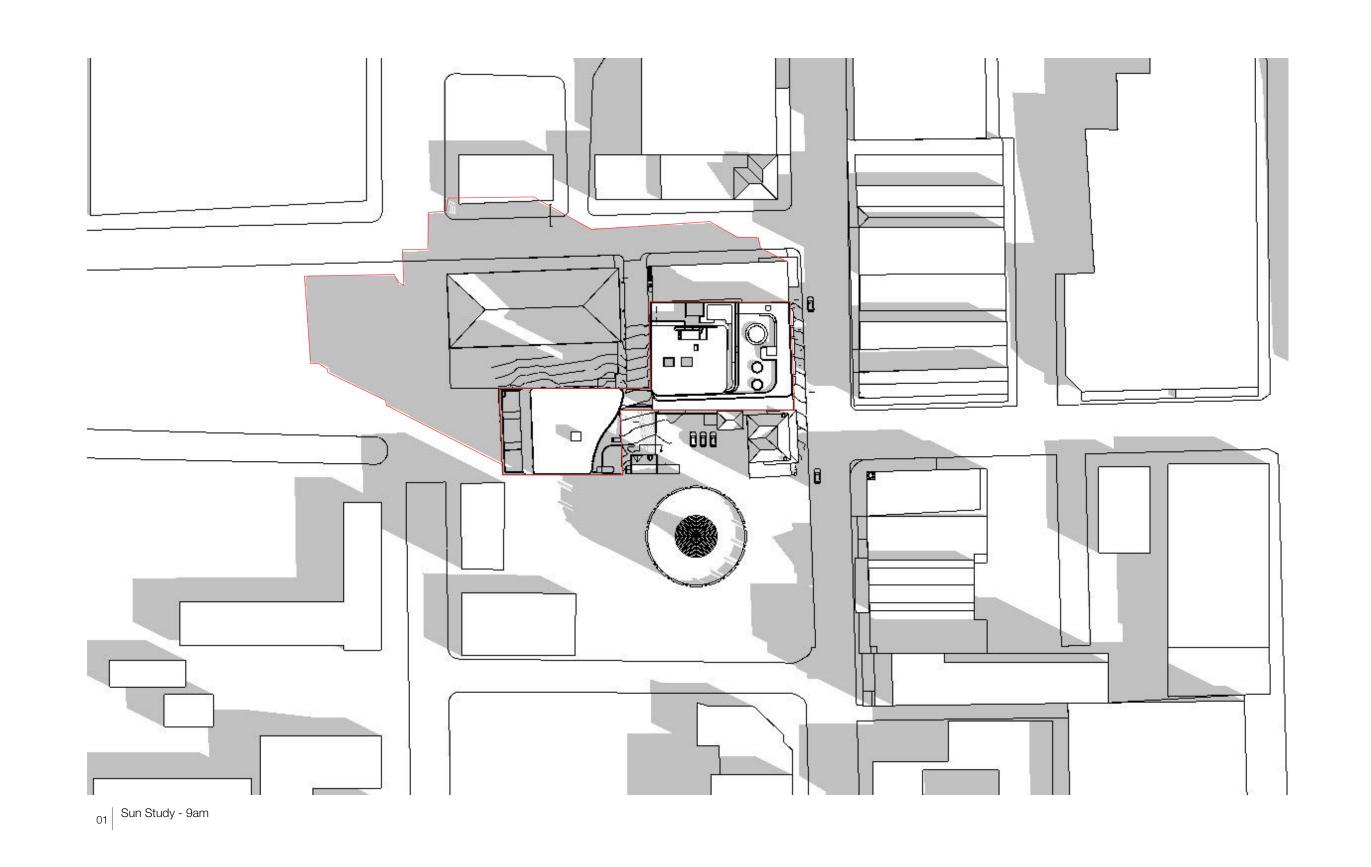

# MIXED USE DEVELOPMENT 342 - 350 High Street PENRITH for Colin & Andrea Henry

|        | DA DRAWING SET           |          |      |                             |   |
|--------|--------------------------|----------|------|-----------------------------|---|
| NUMBER | NAME                     | REVISION | 1104 | LEVEL 4 PLAN                | s |
| 0001   | COVER PAGE               | В        | 1105 | LEVEL 5 PLAN                | Q |
| 0002   | GENERAL NOTES            | В        | 1106 | LEVEL 6 PLAN                | Т |
| 0003   | BASIX COMMITMENTS        | А        | 1107 | ROOF PLAN                   | Q |
| 0100   | SITE PLAN                | J        | 2000 | ELEVATIONS BUILDING A       | J |
| 0200   | DEMOLITION PLAN          | В        | 2001 | ELEVATIONS BUILDING B       | J |
| 0300   | NCC COMPLIANCE PLANS     | В        | 3000 | SECTIONS 1                  | н |
| 0400   | AREA CALCULATIONS        | В        | 3001 | SECTIONS 2                  | н |
| 0500   | SEPP 65 ANALYSIS         | В        | 3002 | SECTIONS 3                  | н |
| 0600   | WASTE MANAGEMENT DETAILS | В        | 3003 | DRIVEWAY SECTIONS 1         | С |
| 1000   | BASEMENT 01 PLAN         | s        | 8000 | FACADE AND SIGNAGE DETAIL 1 | С |
| 1001   | BASEMENT 02 PLAN         | S        | 8001 | FACADE AND SIGNAGE DETAIL 2 | С |
| 1100   | GROUND LEVEL PLAN        | s        | 8002 | DETAIL SECTIONS             |   |
| 1101   | LEVEL 1 PLAN             | Q        | 9100 | SHADOW DIAGRAMS             | В |
| 1102   | LEVEL 2 PLAN             | s        | 9300 | ADAPTABLE UNIT PLANS        | В |
| 1103   | LEVEL 3 PLAN             | s        | 9600 | EXTERNAL FINISHES SCHEDULE  | В |
|        |                          |          |      |                             |   |