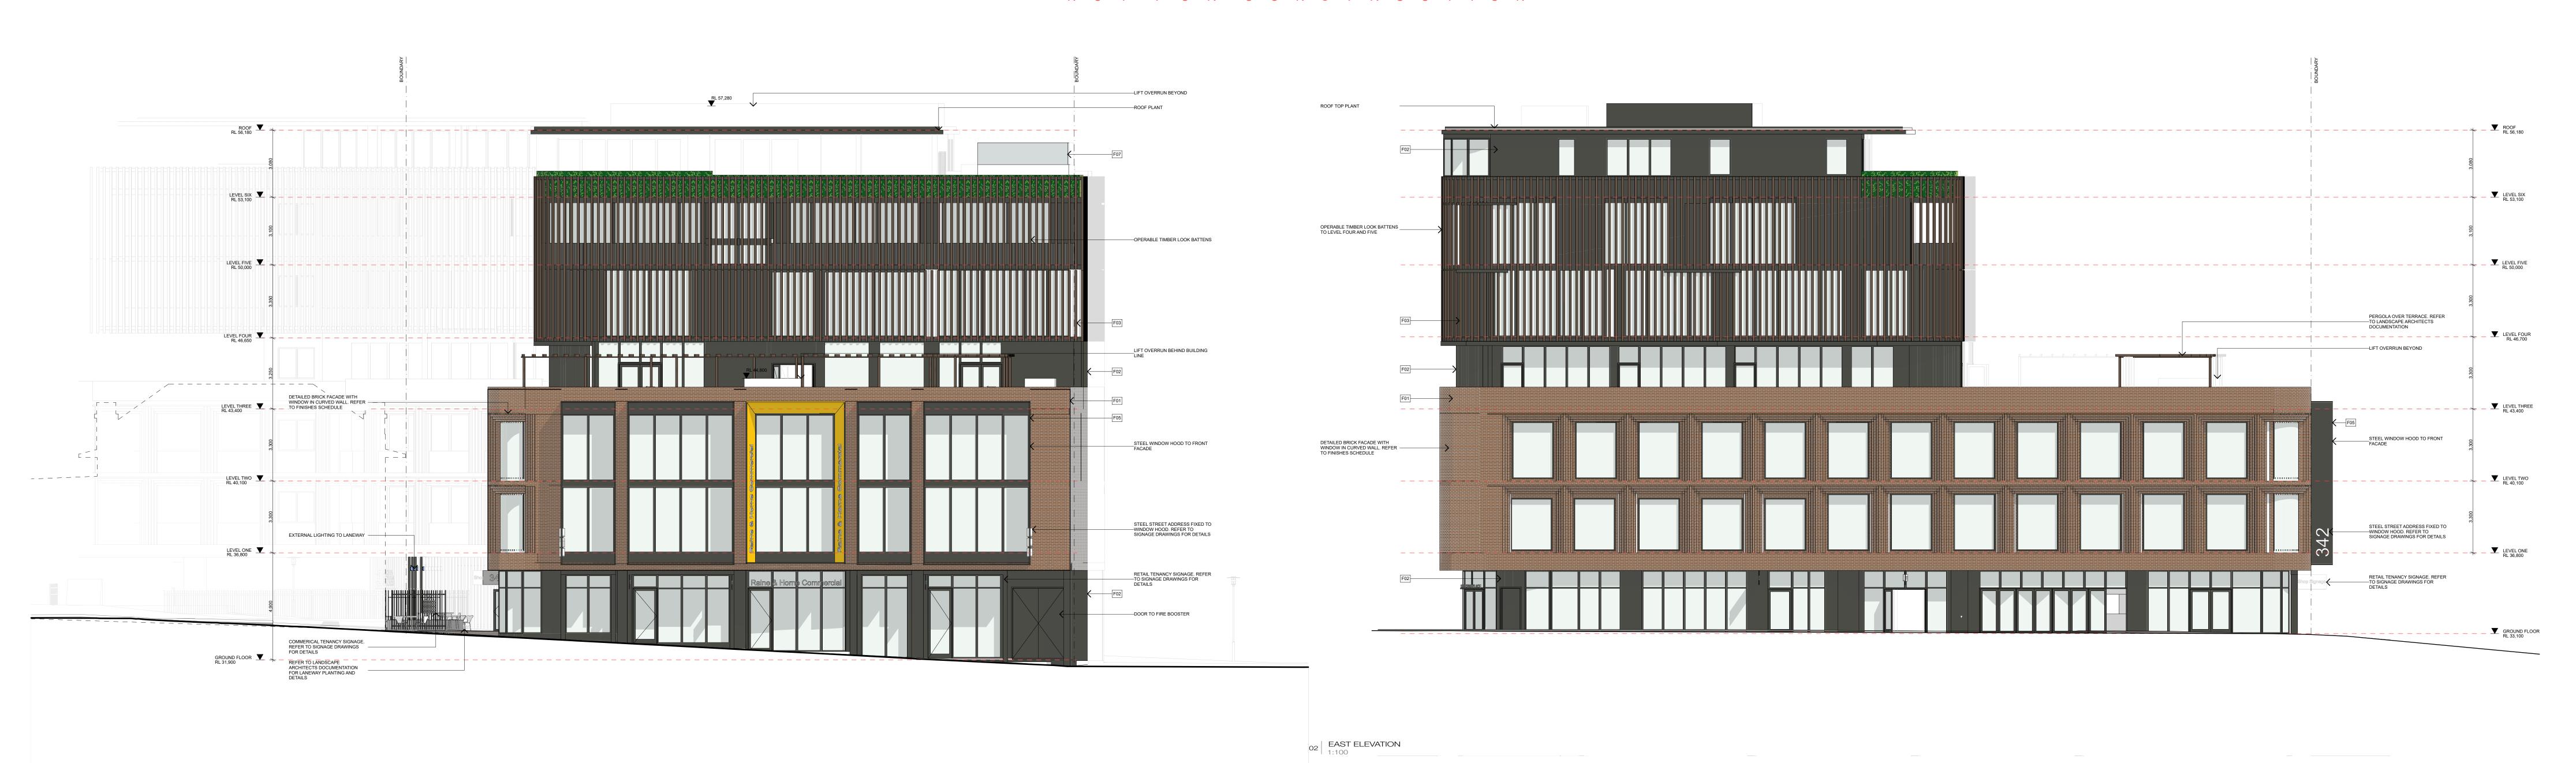

# MIXED USE DEVELOPMENT 342 - 350 High Street PENRITH for Colin & Andrea Henry

|        | DA DRAWING SET           |          |      |                             |   |
|--------|--------------------------|----------|------|-----------------------------|---|
| NUMBER | NAME                     | REVISION | 1104 | LEVEL 4 PLAN                | s |
| 0001   | COVER PAGE               | В        | 1105 | LEVEL 5 PLAN                | Q |
| 0002   | GENERAL NOTES            | В        | 1106 | LEVEL 6 PLAN                | Т |
| 0003   | BASIX COMMITMENTS        | А        | 1107 | ROOF PLAN                   | Q |
| 0100   | SITE PLAN                | J        | 2000 | ELEVATIONS BUILDING A       | J |
| 0200   | DEMOLITION PLAN          | В        | 2001 | ELEVATIONS BUILDING B       | J |
| 0300   | NCC COMPLIANCE PLANS     | В        | 3000 | SECTIONS 1                  | н |
| 0400   | AREA CALCULATIONS        | В        | 3001 | SECTIONS 2                  | н |
| 0500   | SEPP 65 ANALYSIS         | В        | 3002 | SECTIONS 3                  | н |
| 0600   | WASTE MANAGEMENT DETAILS | В        | 3003 | DRIVEWAY SECTIONS 1         | С |
| 1000   | BASEMENT 01 PLAN         | s        | 8000 | FACADE AND SIGNAGE DETAIL 1 | С |
| 1001   | BASEMENT 02 PLAN         | S        | 8001 | FACADE AND SIGNAGE DETAIL 2 | С |
| 1100   | GROUND LEVEL PLAN        | s        | 8002 | DETAIL SECTIONS             |   |
| 1101   | LEVEL 1 PLAN             | Q        | 9100 | SHADOW DIAGRAMS             | В |
| 1102   | LEVEL 2 PLAN             | s        | 9300 | ADAPTABLE UNIT PLANS        | В |
| 1103   | LEVEL 3 PLAN             | s        | 9600 | EXTERNAL FINISHES SCHEDULE  | В |
|        |                          |          |      |                             |   |