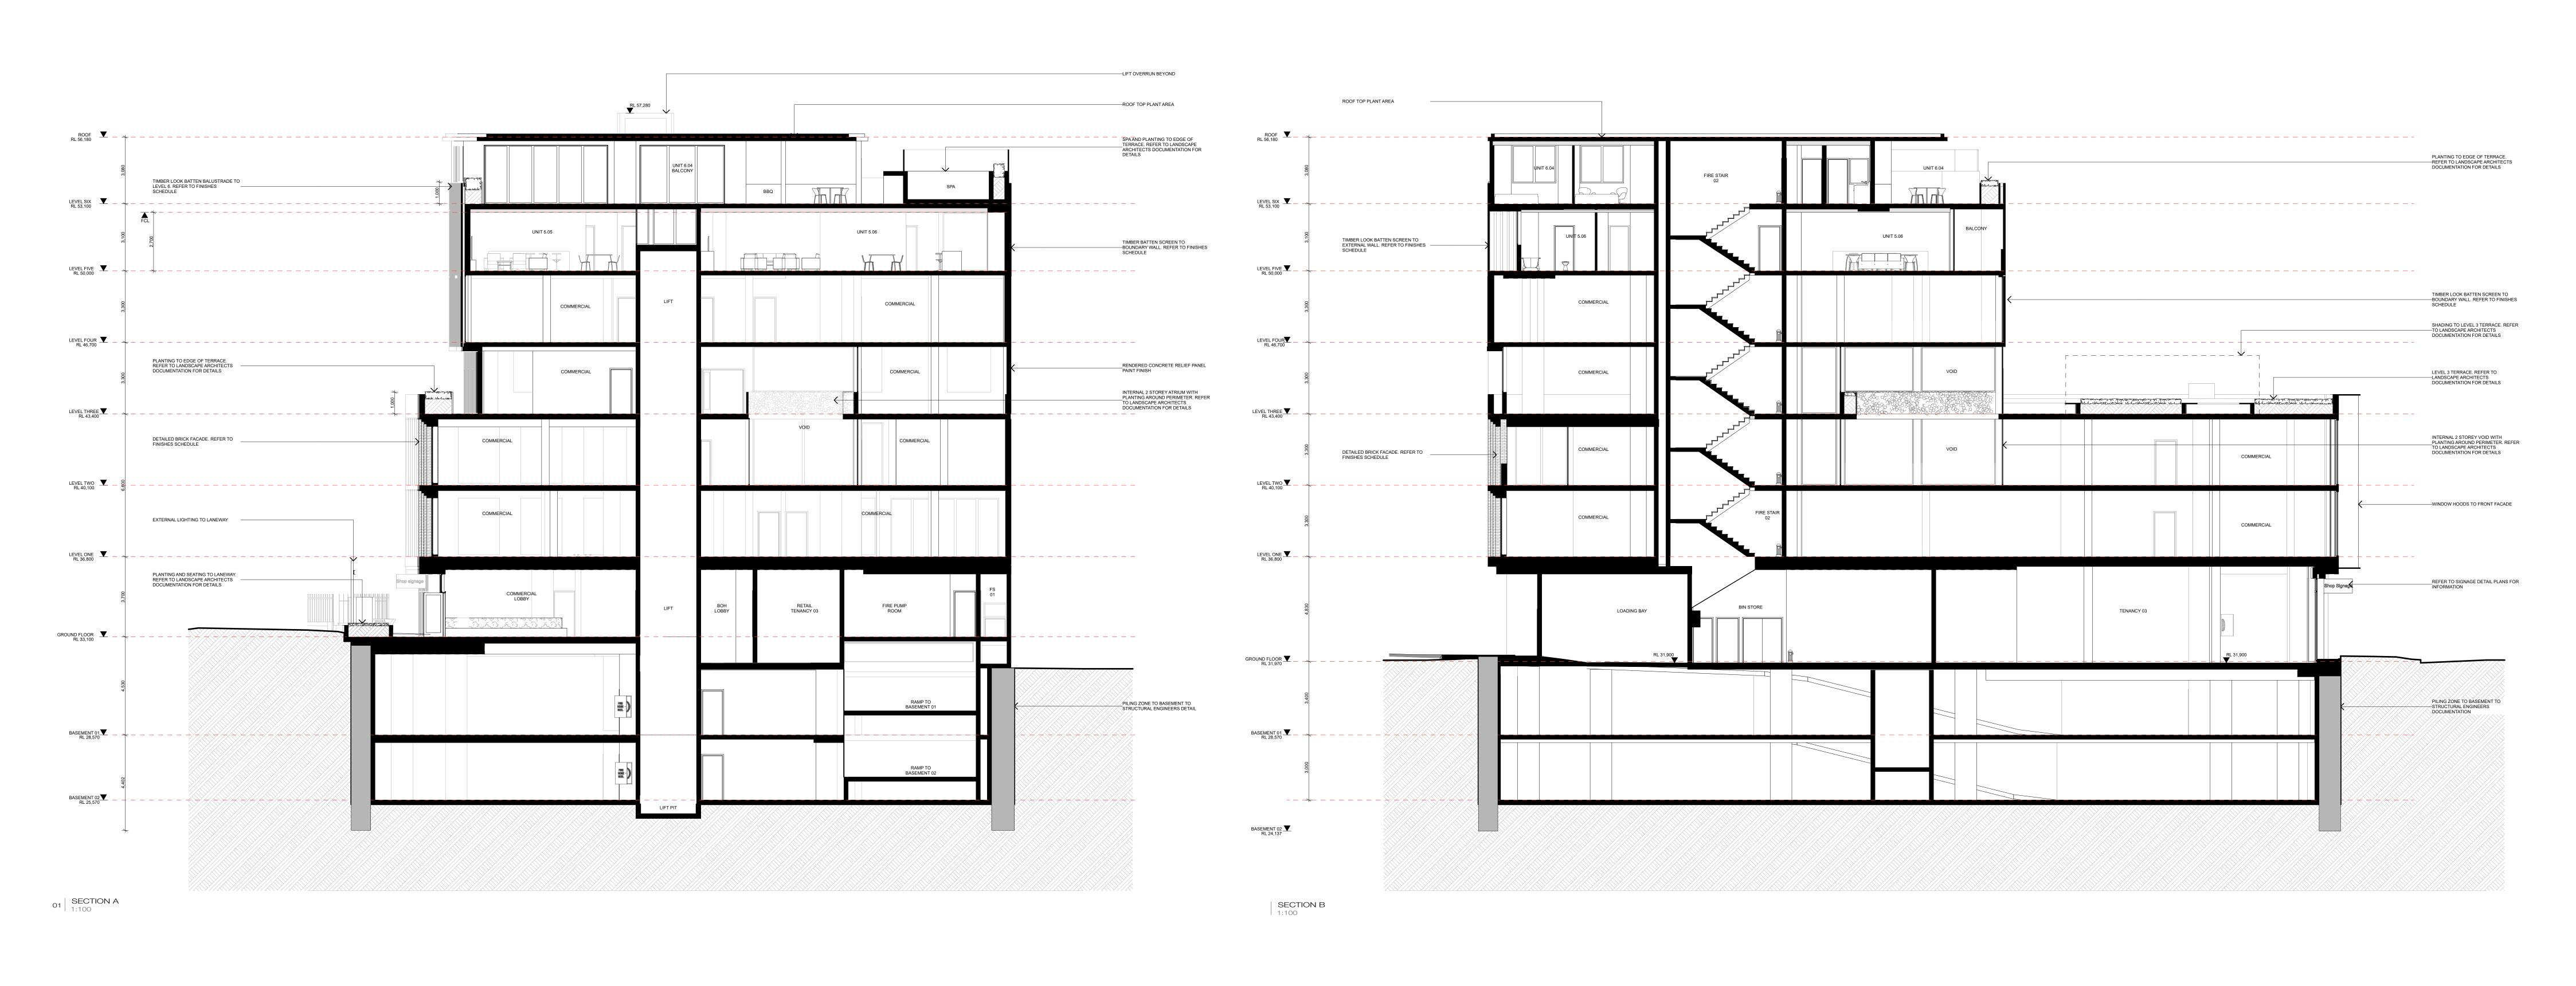

# MIXED USE DEVELOPMENT 342 - 350 High Street PENRITH for Colin & Andrea Henry

|        | DA DRAWING SET           |          |      |                             |   |
|--------|--------------------------|----------|------|-----------------------------|---|
| NUMBER | NAME                     | REVISION | 1104 | LEVEL 4 PLAN                | s |
| 0001   | COVER PAGE               | В        | 1105 | LEVEL 5 PLAN                | Q |
| 0002   | GENERAL NOTES            | В        | 1106 | LEVEL 6 PLAN                | Т |
| 0003   | BASIX COMMITMENTS        | А        | 1107 | ROOF PLAN                   | Q |
| 0100   | SITE PLAN                | J        | 2000 | ELEVATIONS BUILDING A       | J |
| 0200   | DEMOLITION PLAN          | В        | 2001 | ELEVATIONS BUILDING B       | J |
| 0300   | NCC COMPLIANCE PLANS     | В        | 3000 | SECTIONS 1                  | н |
| 0400   | AREA CALCULATIONS        | В        | 3001 | SECTIONS 2                  | н |
| 0500   | SEPP 65 ANALYSIS         | В        | 3002 | SECTIONS 3                  | н |
| 0600   | WASTE MANAGEMENT DETAILS | В        | 3003 | DRIVEWAY SECTIONS 1         | С |
| 1000   | BASEMENT 01 PLAN         | s        | 8000 | FACADE AND SIGNAGE DETAIL 1 | С |
| 1001   | BASEMENT 02 PLAN         | S        | 8001 | FACADE AND SIGNAGE DETAIL 2 | С |
| 1100   | GROUND LEVEL PLAN        | s        | 8002 | DETAIL SECTIONS             |   |
| 1101   | LEVEL 1 PLAN             | Q        | 9100 | SHADOW DIAGRAMS             | В |
| 1102   | LEVEL 2 PLAN             | s        | 9300 | ADAPTABLE UNIT PLANS        | В |
| 1103   | LEVEL 3 PLAN             | s        | 9600 | EXTERNAL FINISHES SCHEDULE  | В |
|        |                          |          |      |                             |   |