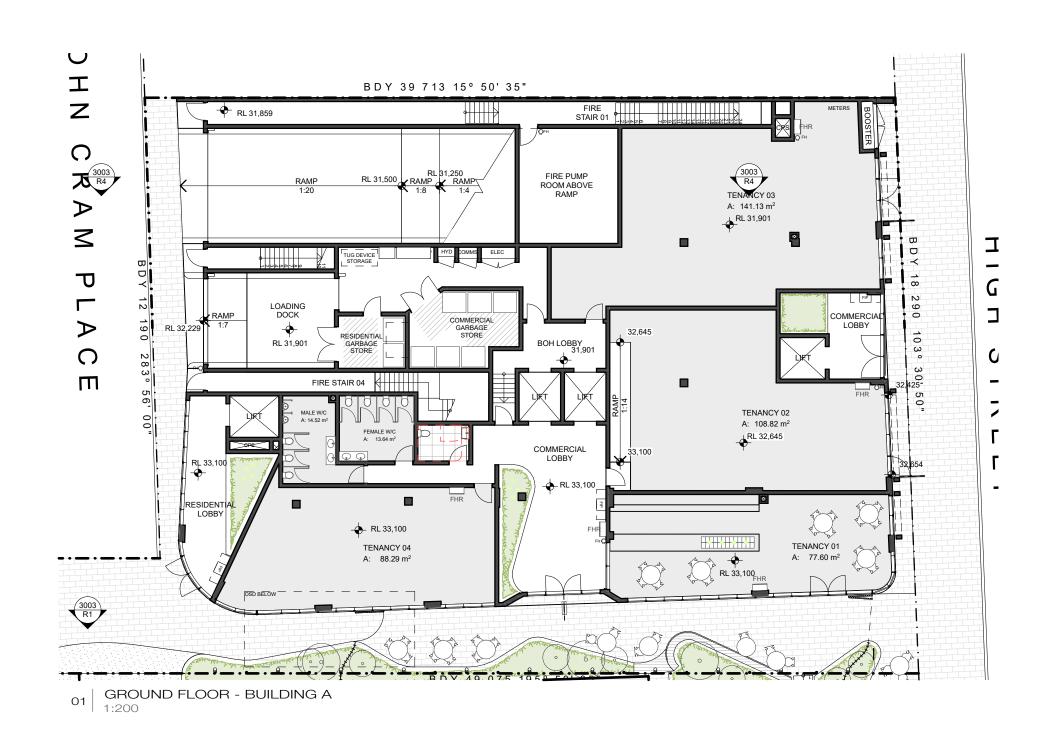

ED GLASS BALUSTRADE TO \_ APARTMENT BALCONY APARTMENT ENTRY SIGNAGE.
REFER TO SIGNAGE DETAIL PLANS FIRE STAIR EXIT FROM BASEMENT -\_\_\_\_\_\_

01 EAST ELEVATION 1:100

ROOF TOP PLANT AREA TIMBER BATTEN BALUSTRADE TO LEVEL SIX OPERABLE TIMBER LOOK BATTENS
TO LEVEL FOUR AND FIVE LEVEL FOUR RL 47,075 RENDERED CONCRETE RELIEF PANEL, PAINT FINISH BRICK BALUSTRADE TO LEVEL THREE LEVEL TWO RL 40,475 ----i 03 WEST ELEVATION 1:100



04 SOUTH ELEVATION

02 NORTH ELEVATION 1:100

Document Set ID: 9858785 Version: 1, Version Date: 17/12/2021

























DISCIPLINES

ESD ESD Synergy Henky Mantophani

Colin & Andrea Henry

1st Floor, 344 High Street PENRITH NSW 2750

MIXED USE DEVELOPMENT SITE: 342 - 350 High Street PENRITH SP 65435, LOT 2 & 3 DP 3180 REF: HEN19065

SECTIONS 3 DA-3002 I











|   | RL 30,154 |           |  |
|---|-----------|-----------|--|
|   | RL 29,593 | RL 28,870 |  |
|   |           | RL 28,620 |  |
| F | RL 27,451 |           |  |
|   | RL 26,890 |           |  |
|   |           |           |  |
|   | 15,737    | 2,000     |  |
|   |           |           |  |

















Colin & Andrea Henry

1st Floor, 344 High Street PENRITH NSW 2750

MIXED USE DEVELOPMENT SITE: 342 - 350 High Street PENRITH SP 65435, LOT 2 & 3 DP 3180 REF: HEN19065

| REVISION | 27/8/21 | A | ISSUE FOR CLIENT REVIEW | 10/9/21 | B | ISSUE FOR FINAL CO-ORDINATION | 8/10/21 | C | ISSUE FOR DEVELOPMENT APPLICATION | 26/11/21 | D | UPDATED ISSUE FOR DEVELOPMENT | APPLICATION |

FACADE AND SIGNAGE





1 JOHN CRAM PLACE SIGNAGE 1:50









Document Set ID: 9858785 Version: