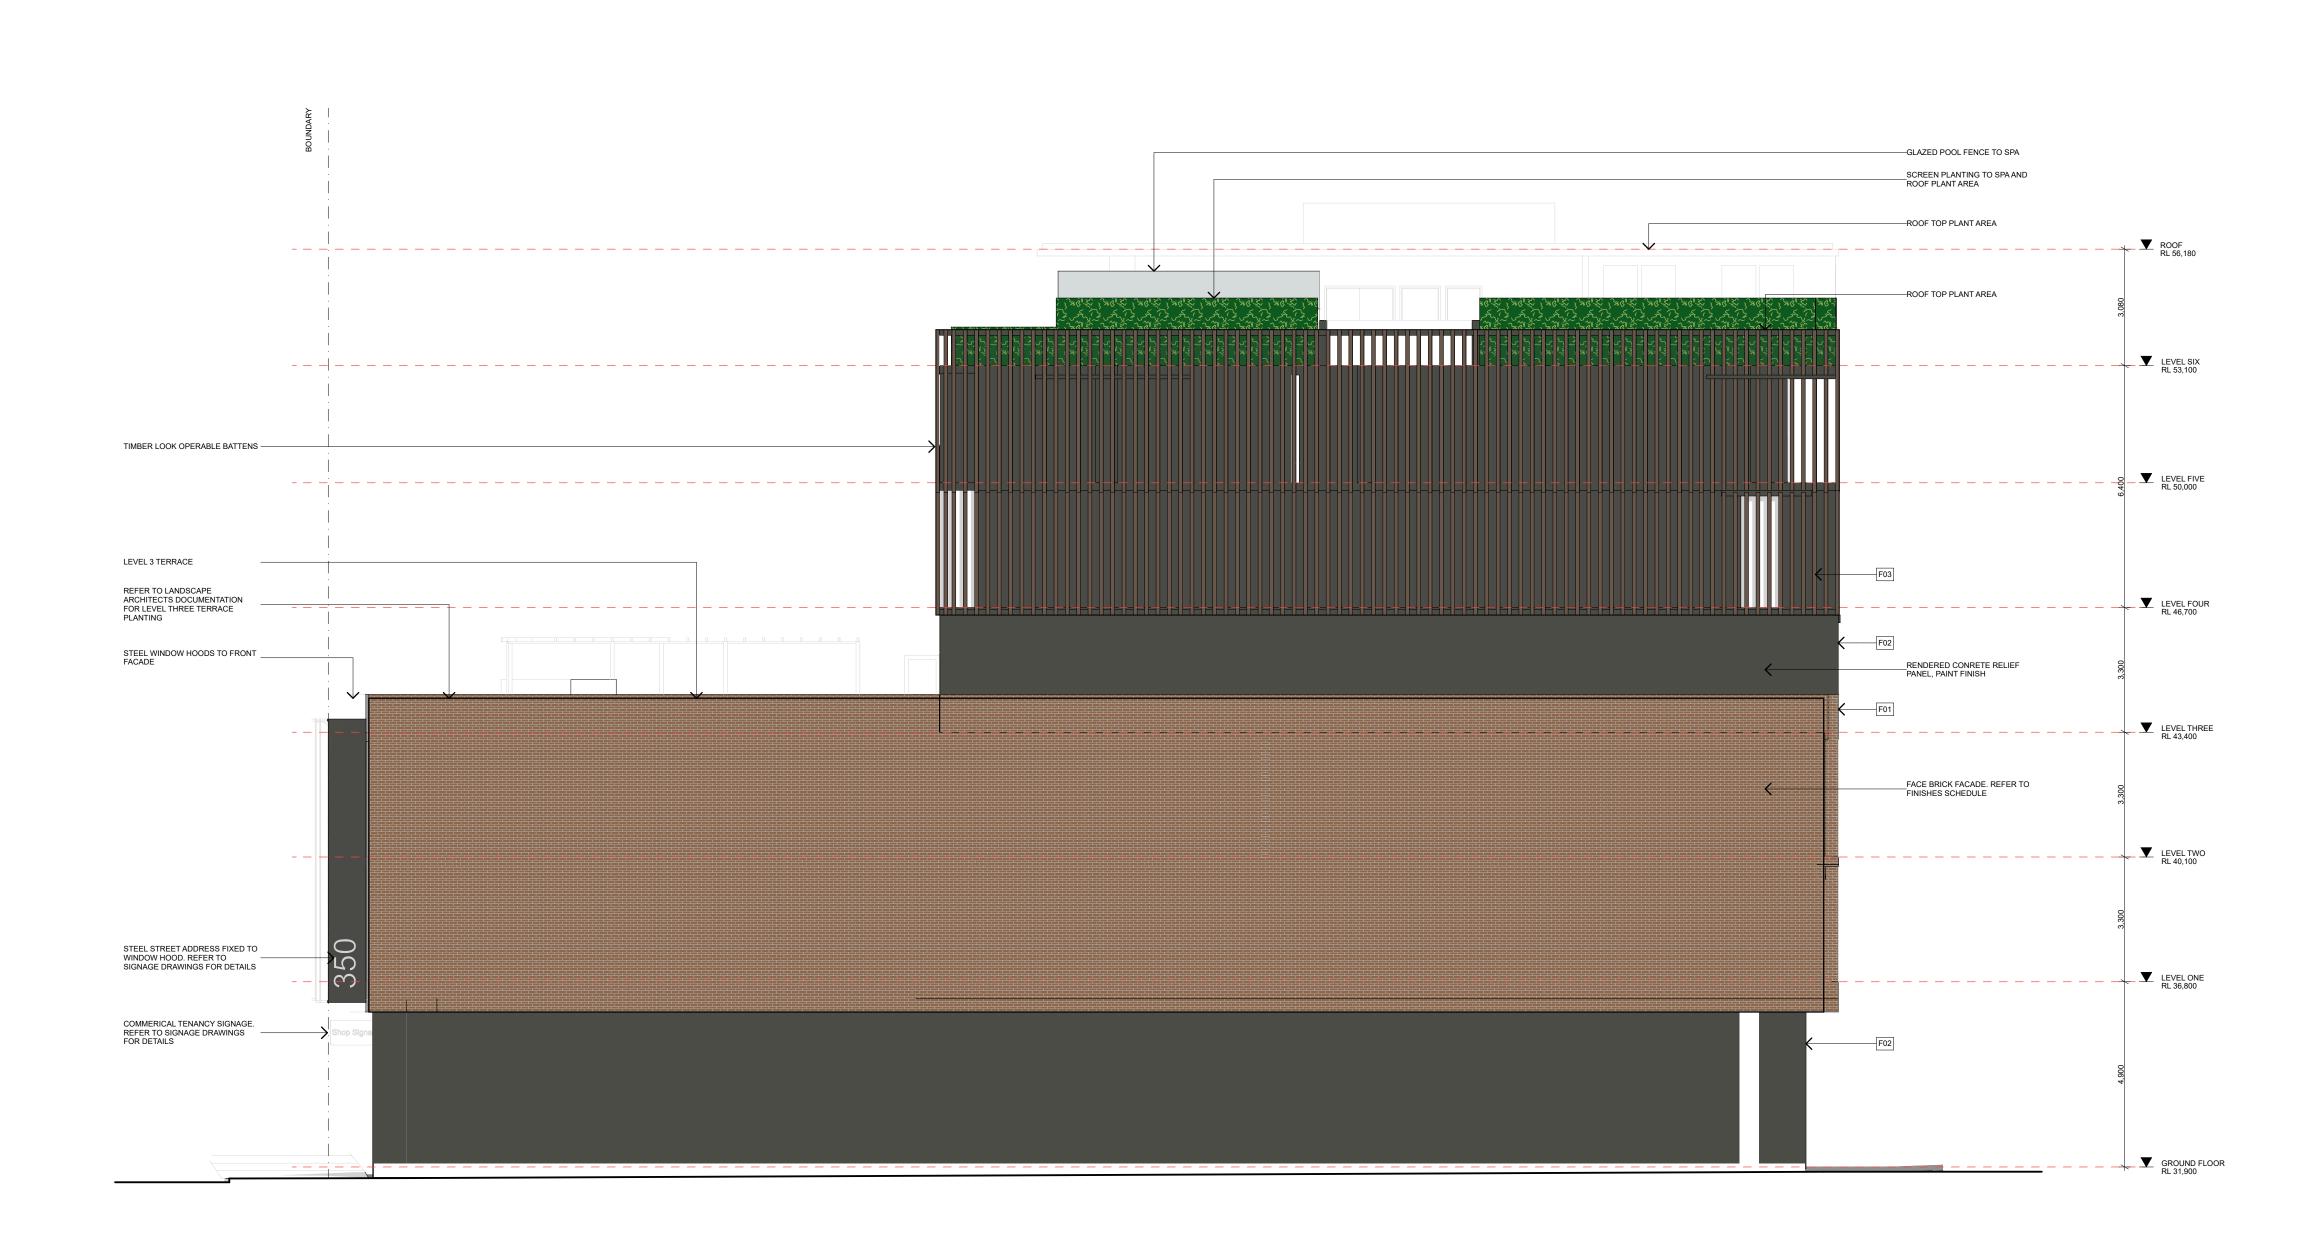

# MIXED USE DEVELOPMENT 342 - 350 High Street PENRITH for Colin & Andrea Henry

|        | DA DRAWING SET           |          |      |                             |   |
|--------|--------------------------|----------|------|-----------------------------|---|
| NUMBER | NAME                     | REVISION | 1104 | LEVEL 4 PLAN                | s |
| 0001   | COVER PAGE               | В        | 1105 | LEVEL 5 PLAN                | Q |
| 0002   | GENERAL NOTES            | В        | 1106 | LEVEL 6 PLAN                | Т |
| 0003   | BASIX COMMITMENTS        | А        | 1107 | ROOF PLAN                   | Q |
| 0100   | SITE PLAN                | J        | 2000 | ELEVATIONS BUILDING A       | J |
| 0200   | DEMOLITION PLAN          | В        | 2001 | ELEVATIONS BUILDING B       | J |
| 0300   | NCC COMPLIANCE PLANS     | В        | 3000 | SECTIONS 1                  | н |
| 0400   | AREA CALCULATIONS        | В        | 3001 | SECTIONS 2                  | н |
| 0500   | SEPP 65 ANALYSIS         | В        | 3002 | SECTIONS 3                  | н |
| 0600   | WASTE MANAGEMENT DETAILS | В        | 3003 | DRIVEWAY SECTIONS 1         | С |
| 1000   | BASEMENT 01 PLAN         | s        | 8000 | FACADE AND SIGNAGE DETAIL 1 | С |
| 1001   | BASEMENT 02 PLAN         | S        | 8001 | FACADE AND SIGNAGE DETAIL 2 | С |
| 1100   | GROUND LEVEL PLAN        | s        | 8002 | DETAIL SECTIONS             |   |
| 1101   | LEVEL 1 PLAN             | Q        | 9100 | SHADOW DIAGRAMS             | В |
| 1102   | LEVEL 2 PLAN             | s        | 9300 | ADAPTABLE UNIT PLANS        | В |
| 1103   | LEVEL 3 PLAN             | s        | 9600 | EXTERNAL FINISHES SCHEDULE  | В |
|        |                          |          |      |                             |   |