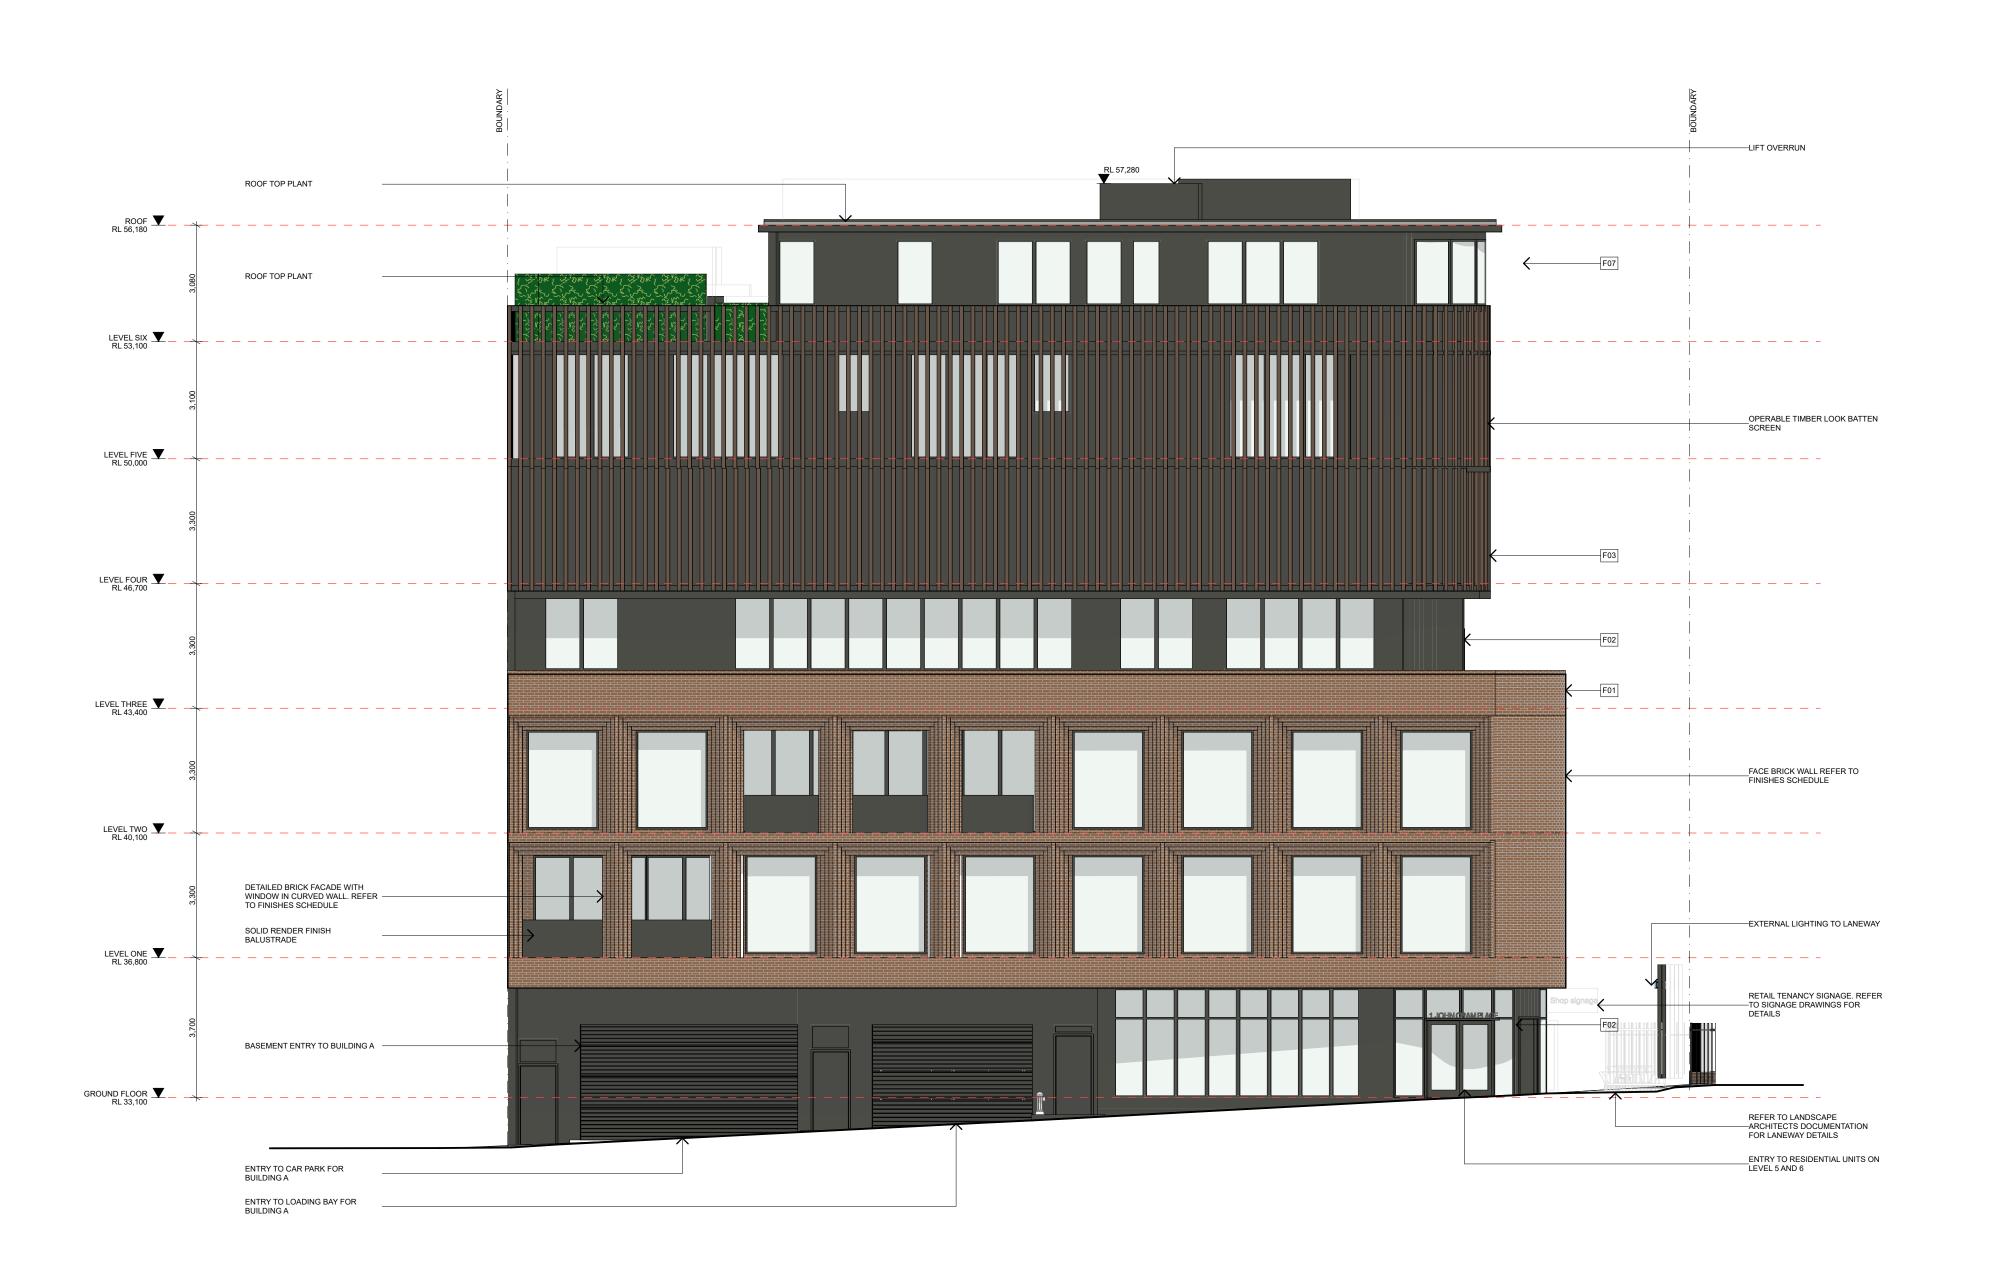

# MIXED USE DEVELOPMENT 342 - 350 High Street PENRITH for Colin & Andrea Henry

|        | DA DRAWING SET           |          |      |                             |   |
|--------|--------------------------|----------|------|-----------------------------|---|
| NUMBER | NAME                     | REVISION | 1104 | LEVEL 4 PLAN                | s |
| 0001   | COVER PAGE               | В        | 1105 | LEVEL 5 PLAN                | Q |
| 0002   | GENERAL NOTES            | В        | 1106 | LEVEL 6 PLAN                | Т |
| 0003   | BASIX COMMITMENTS        | А        | 1107 | ROOF PLAN                   | Q |
| 0100   | SITE PLAN                | J        | 2000 | ELEVATIONS BUILDING A       | J |
| 0200   | DEMOLITION PLAN          | В        | 2001 | ELEVATIONS BUILDING B       | J |
| 0300   | NCC COMPLIANCE PLANS     | В        | 3000 | SECTIONS 1                  | н |
| 0400   | AREA CALCULATIONS        | В        | 3001 | SECTIONS 2                  | н |
| 0500   | SEPP 65 ANALYSIS         | В        | 3002 | SECTIONS 3                  | н |
| 0600   | WASTE MANAGEMENT DETAILS | В        | 3003 | DRIVEWAY SECTIONS 1         | С |
| 1000   | BASEMENT 01 PLAN         | s        | 8000 | FACADE AND SIGNAGE DETAIL 1 | С |
| 1001   | BASEMENT 02 PLAN         | S        | 8001 | FACADE AND SIGNAGE DETAIL 2 | С |
| 1100   | GROUND LEVEL PLAN        | s        | 8002 | DETAIL SECTIONS             |   |
| 1101   | LEVEL 1 PLAN             | Q        | 9100 | SHADOW DIAGRAMS             | В |
| 1102   | LEVEL 2 PLAN             | s        | 9300 | ADAPTABLE UNIT PLANS        | В |
| 1103   | LEVEL 3 PLAN             | s        | 9600 | EXTERNAL FINISHES SCHEDULE  | В |
|        |                          |          |      |                             |   |