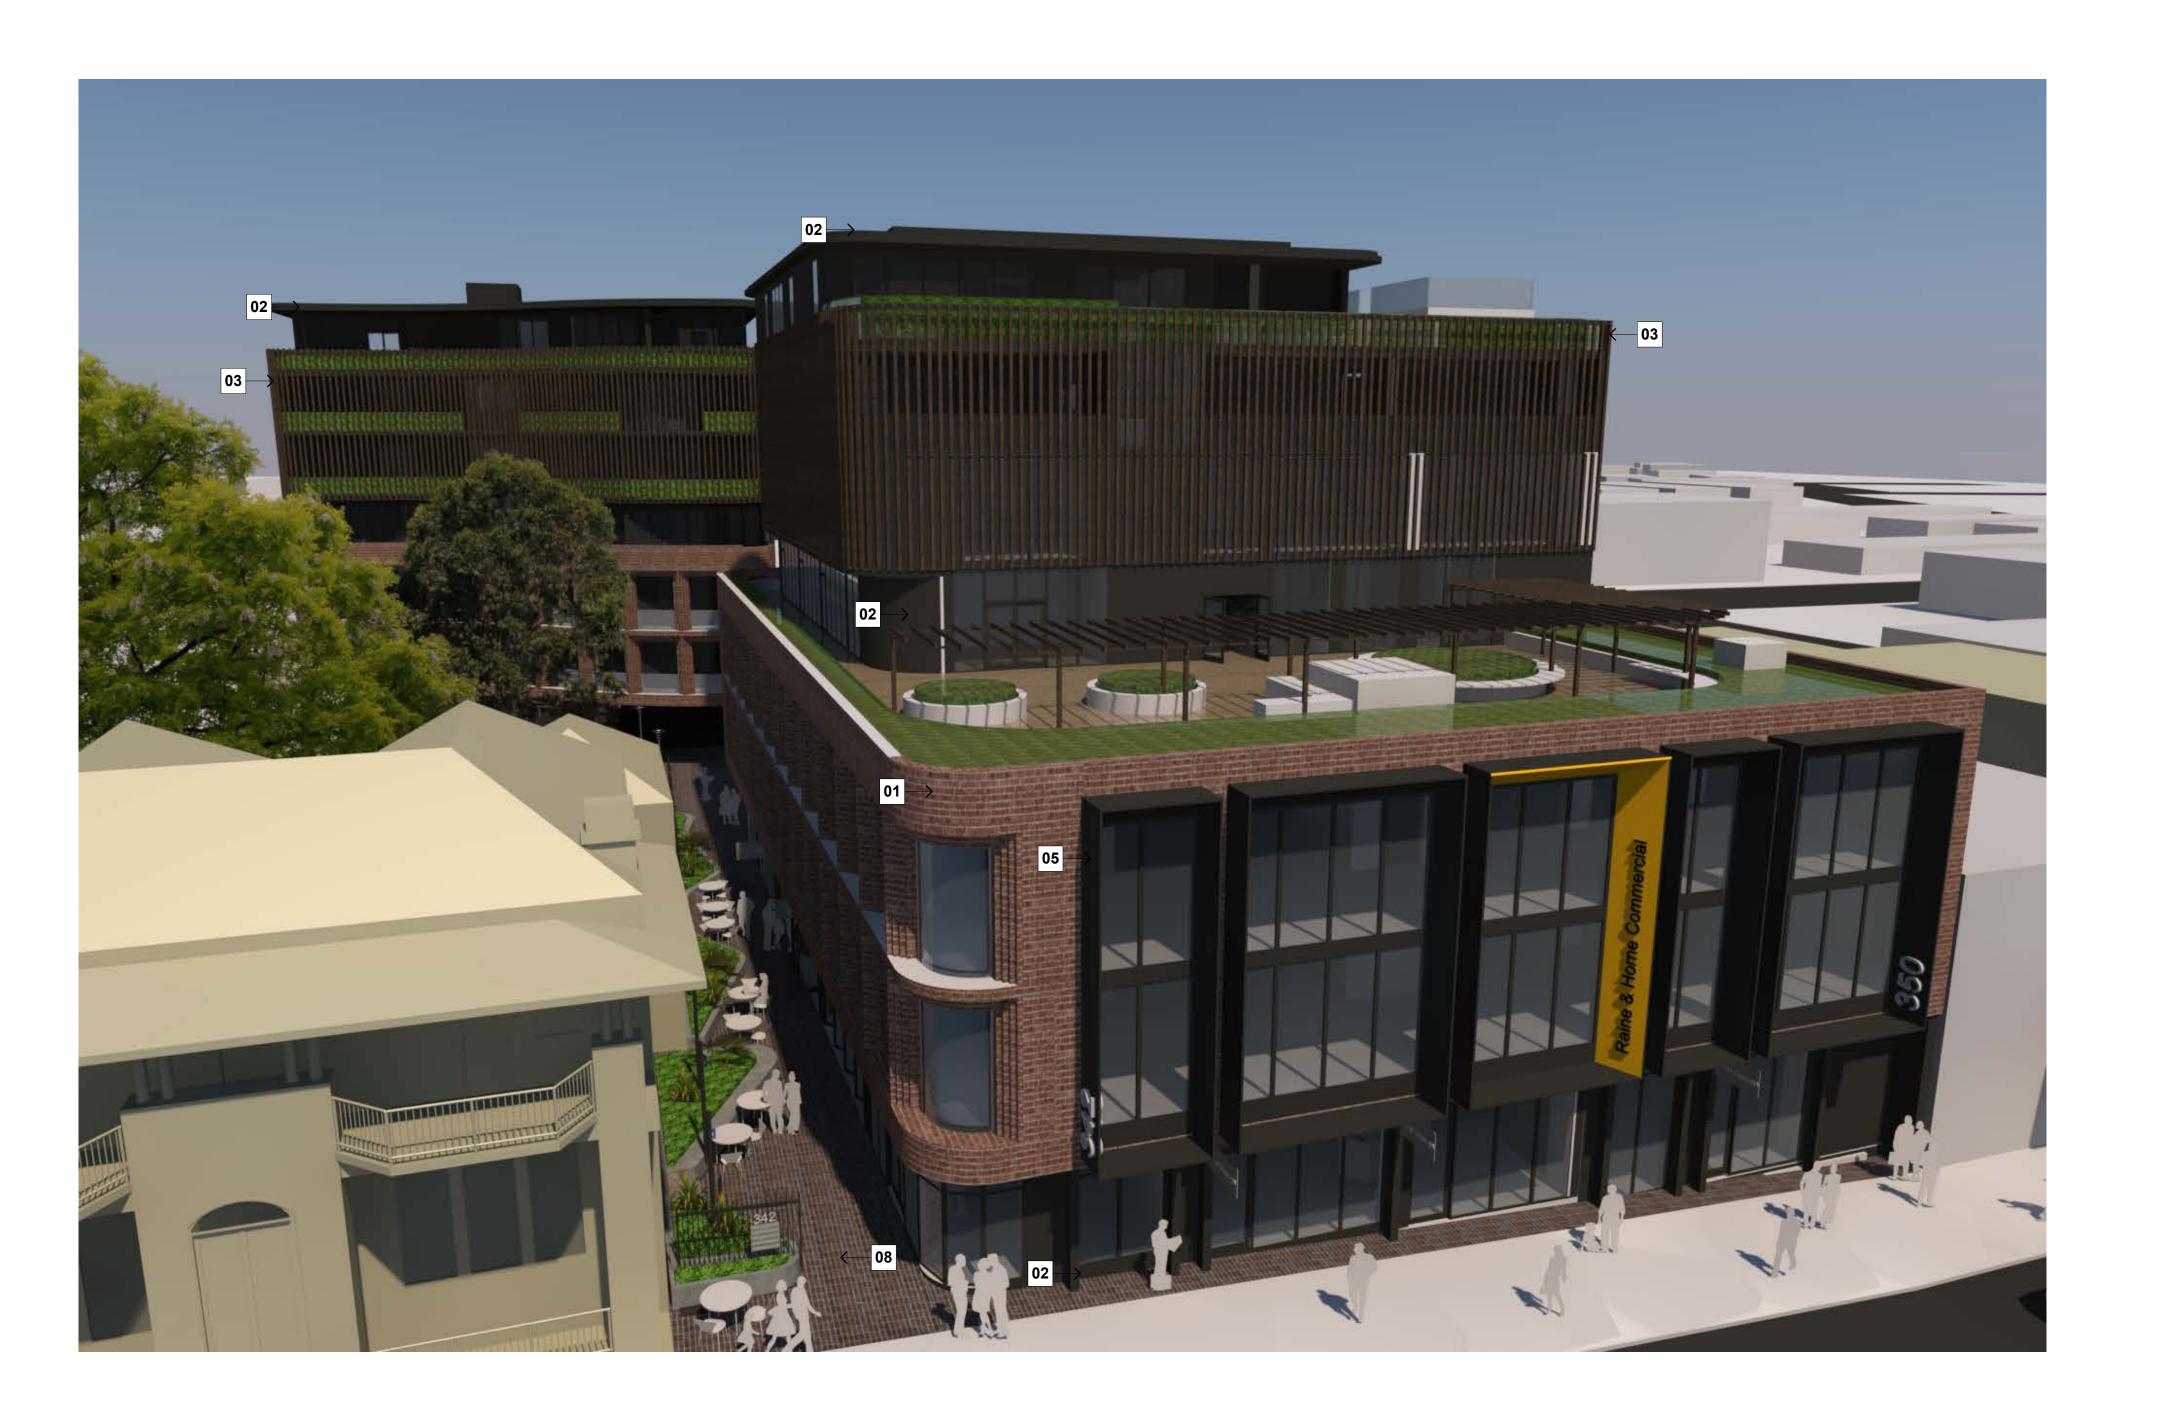

L CO-ORDINATION | 8/10/21 | C | ISSUE FOR DEVELOPMENT APPLICATION | 26/11/21 | D | UPDATED ISSUE FOR DEVELOPMENT | APPLICATION |

FACADE AND SIGNAGE





1 JOHN CRAM PLACE SIGNAGE 1:50









Document Set ID: 9858785 Version: 1, Version Date: 17/12/2021 © Integrated Design Group
Pty Ltd
ABN 84 115 006 329
Nominated Architect
Simon Thorne reg. no. 7093
info@idgarchitects.com.au
www.idgarchitects.com.au
www.idgarchitects.co

DISCIPLINES

ESD ESD Synergy Henky Mantophani

MIXED USE DEVELOPMENT Colin & Andrea Henry SITE: 342 - 350 High Street PENRITH SP 65435, LOT 2 & 3 DP 3180 REF: HEN19065

1st Floor, 344 High Street PENRITH NSW 2750

REVISION

26/11/21 01 UPDATED ISSUE FOR DEVELOPMENT APPLICATION DETAIL SECTIONS



































02 ADAPTABLE UNIT PLAN UNIT 1.01































03 | VERTICAL ALUMINIUM PALLISADE FENCE

1st Floor, 344 High Street PENRITH NSW 2750

EXTERNAL FINISHES