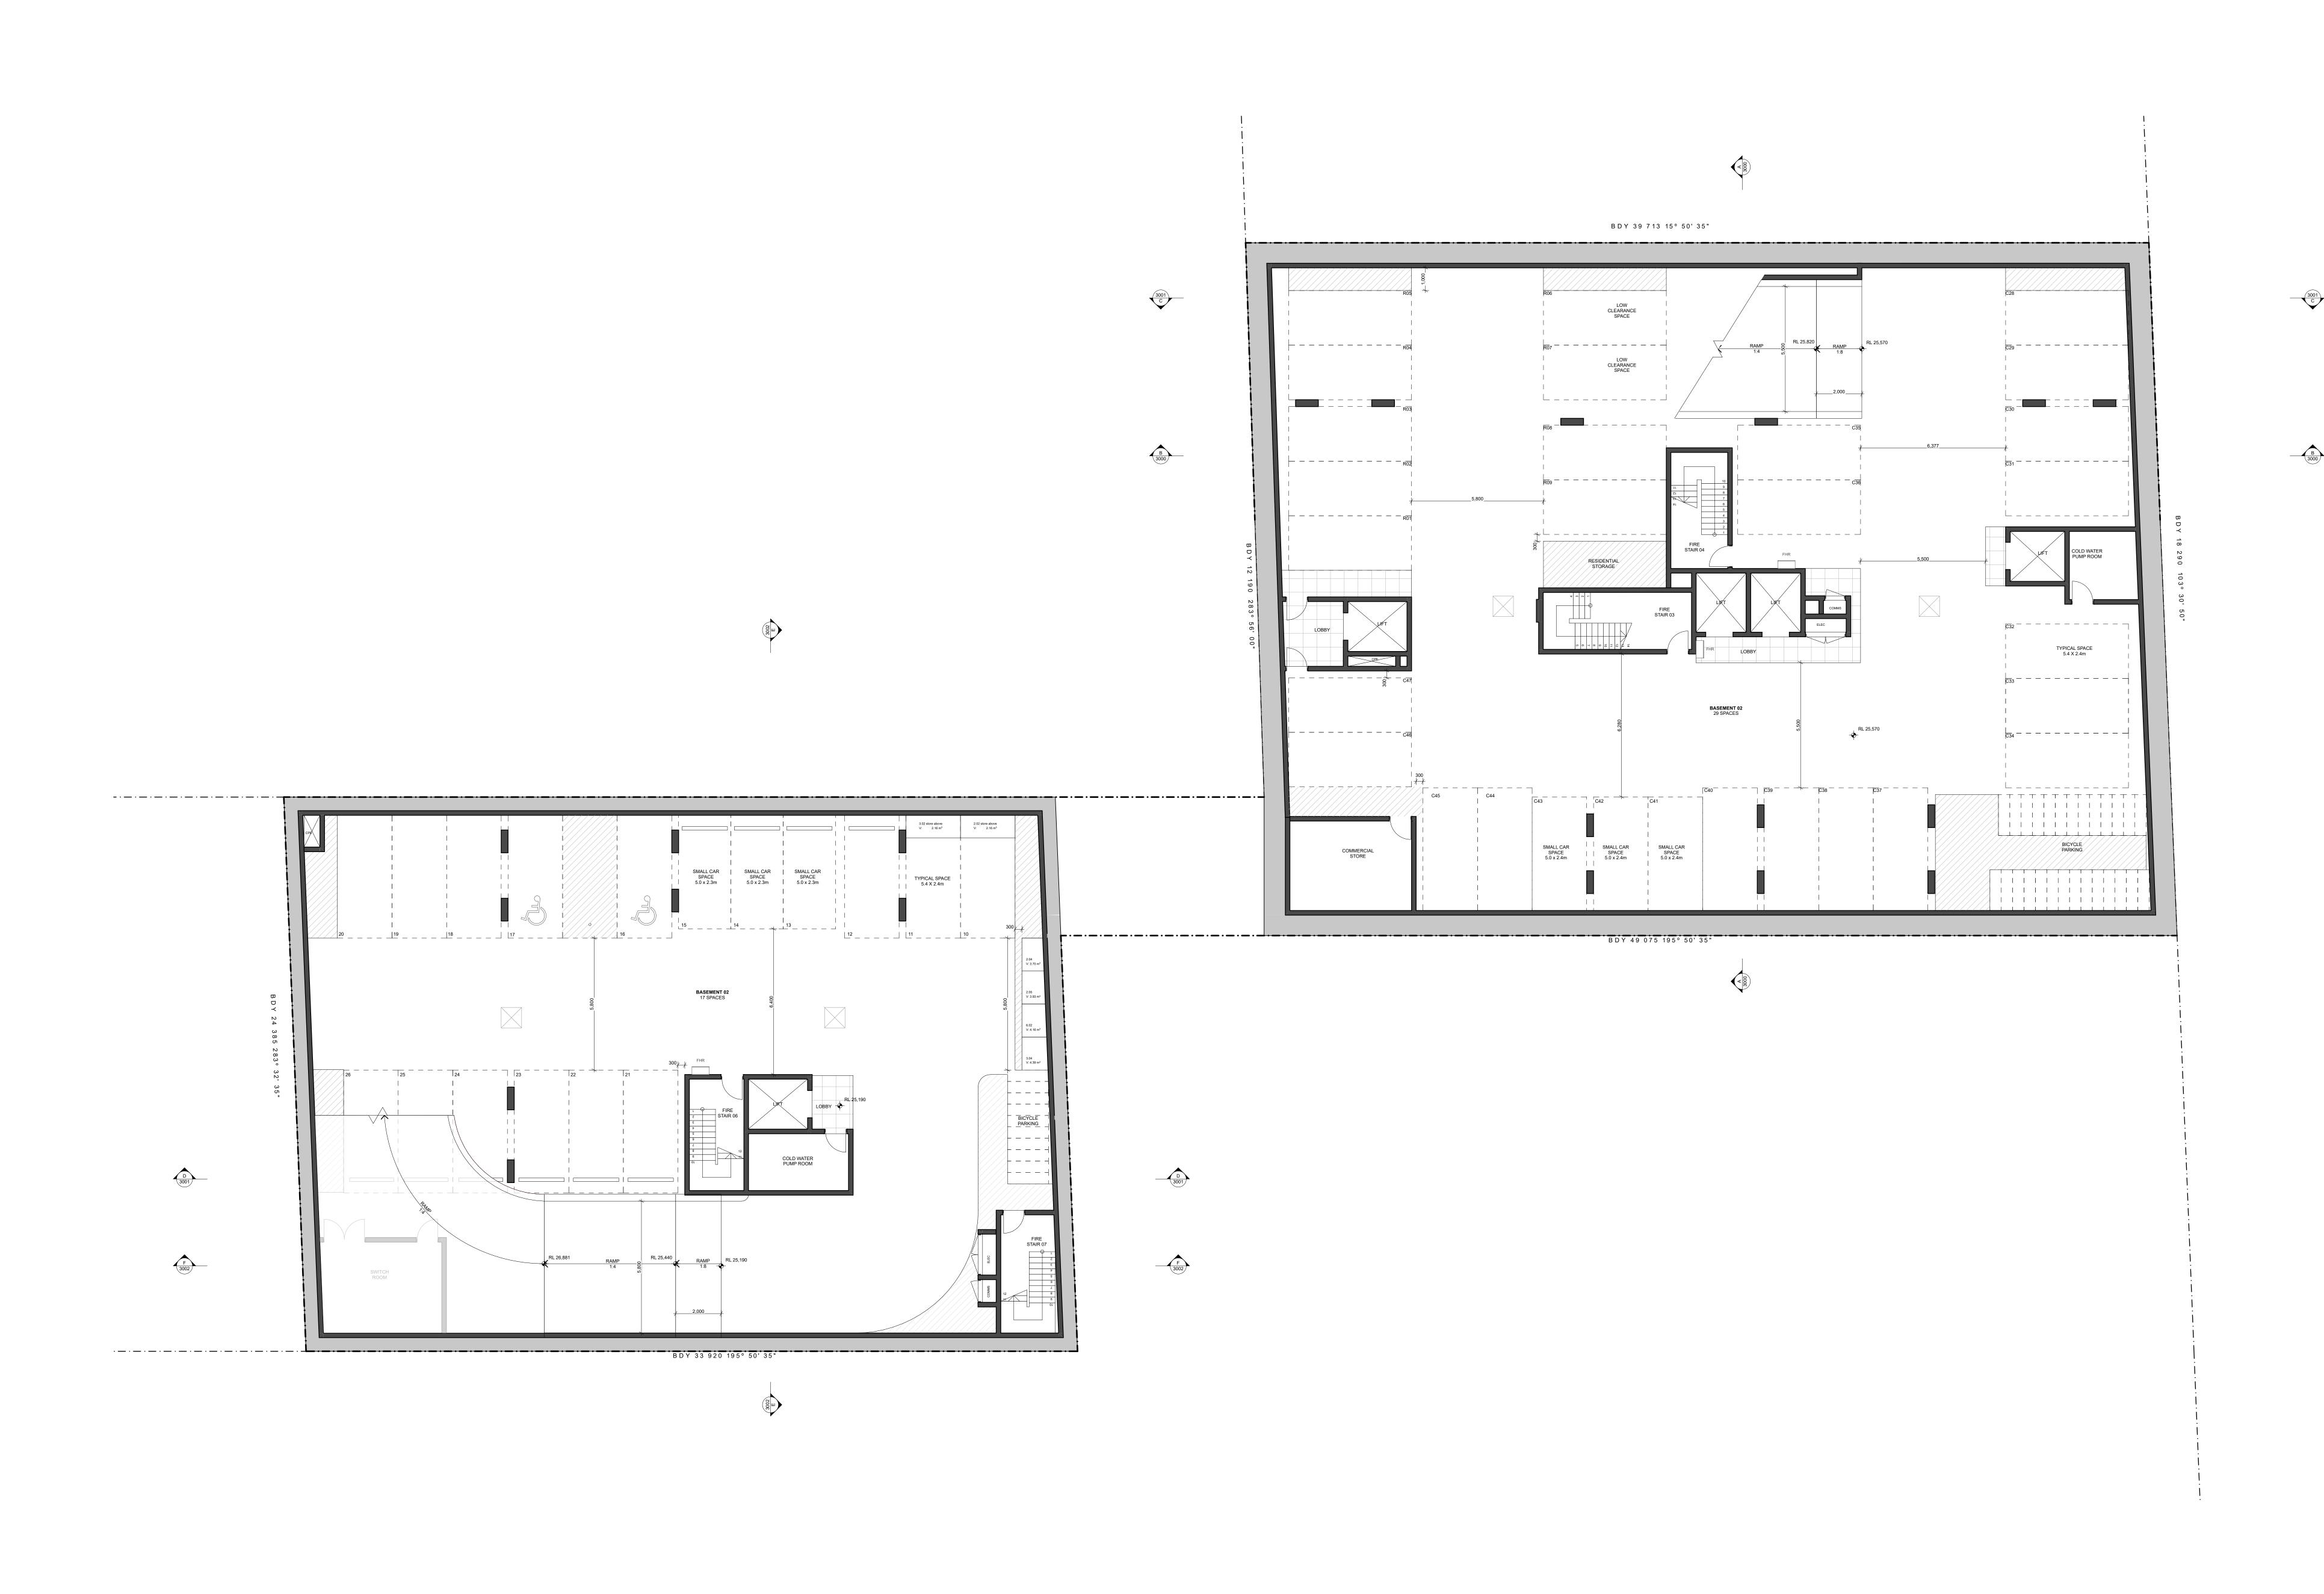

# MIXED USE DEVELOPMENT 342 - 350 High Street PENRITH for Colin & Andrea Henry

|        | DA DRAWING SET           |          |      |                             |   |
|--------|--------------------------|----------|------|-----------------------------|---|
| NUMBER | NAME                     | REVISION | 1104 | LEVEL 4 PLAN                | s |
| 0001   | COVER PAGE               | В        | 1105 | LEVEL 5 PLAN                | Q |
| 0002   | GENERAL NOTES            | В        | 1106 | LEVEL 6 PLAN                | Т |
| 0003   | BASIX COMMITMENTS        | А        | 1107 | ROOF PLAN                   | Q |
| 0100   | SITE PLAN                | J        | 2000 | ELEVATIONS BUILDING A       | J |
| 0200   | DEMOLITION PLAN          | В        | 2001 | ELEVATIONS BUILDING B       | J |
| 0300   | NCC COMPLIANCE PLANS     | В        | 3000 | SECTIONS 1                  | н |
| 0400   | AREA CALCULATIONS        | В        | 3001 | SECTIONS 2                  | н |
| 0500   | SEPP 65 ANALYSIS         | В        | 3002 | SECTIONS 3                  | н |
| 0600   | WASTE MANAGEMENT DETAILS | В        | 3003 | DRIVEWAY SECTIONS 1         | С |
| 1000   | BASEMENT 01 PLAN         | s        | 8000 | FACADE AND SIGNAGE DETAIL 1 | С |
| 1001   | BASEMENT 02 PLAN         | S        | 8001 | FACADE AND SIGNAGE DETAIL 2 | С |
| 1100   | GROUND LEVEL PLAN        | s        | 8002 | DETAIL SECTIONS             |   |
| 1101   | LEVEL 1 PLAN             | Q        | 9100 | SHADOW DIAGRAMS             | В |
| 1102   | LEVEL 2 PLAN             | s        | 9300 | ADAPTABLE UNIT PLANS        | В |
| 1103   | LEVEL 3 PLAN             | s        | 9600 | EXTERNAL FINISHES SCHEDULE  | В |
|        |                          |          |      |                             |   |