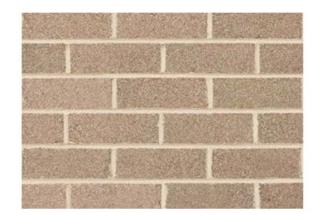

### FBK1

AB-Bricks Bowral Simmental Silver 230x76-110-240-NAT



# CR1

Render Painted Finish Dulux Handmade Linen Quarter A213



### TFW1

Timber Louvres and Fence



# PDC1

Dulux Eternity Titanium Pearl Satin 90087728

Railing, Fence and Window Frame



# GL01

Clear Glass Window

date transforred electronically, Recipiens should when necessary request a hand copy vessel evidentation. Use ligared demensions in perference to scale, all Remissions to be verified and selection of the second selection o

ABN 54 603 944 556 NOMINATED ARCHITECT: P Morson (8100)

ISSUE DATE AMENDMENT

A 15-06-2021 DA SUBMISSION

PROJECT
20023 - PROPOSED RESIDENTIAL DEVELOPMENT
ADDRESS
22-24 RODLEY AVENUE, PENRITH 2750

PROJECT No. 20026

CLIENT OLSSON PROPERTY