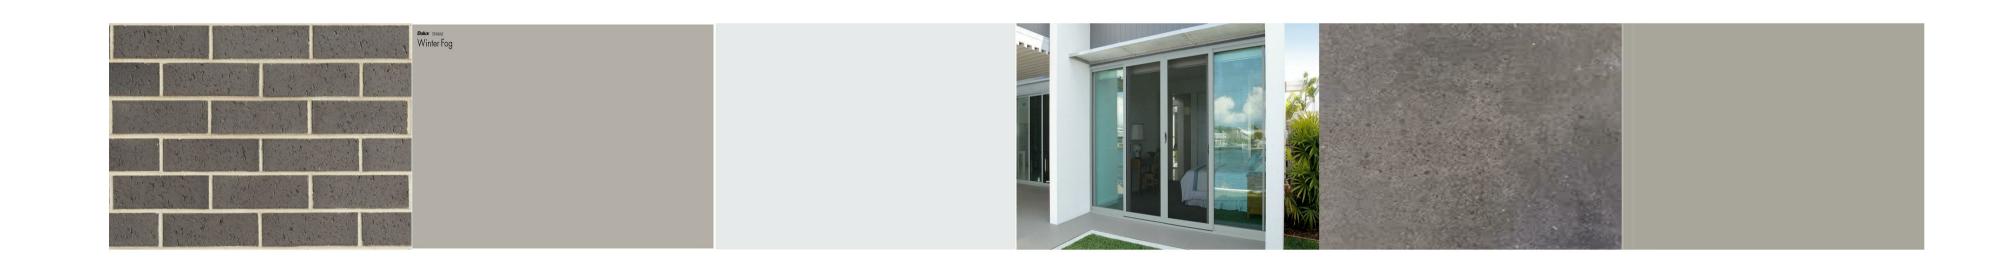

## SUBJECT TO AVAILABILITY SCHEDULE OF MATERIALS AND FINISHES

| REFERENCE | ELEMENT                | MATERIAL                                   | FINISH / SPECIFICATION               |
|-----------|------------------------|--------------------------------------------|--------------------------------------|
| 01        | EXTERNAL WALL          | FACE BRICK                                 | PGH TRUFFLE / OR SIMILAR             |
| 02        | EXTERNAL WALL          | RENDER                                     | DULUX WINTER FOG / OR SIMILAR        |
| 03        | EXTERNAL WALL          | STRIA CLADDING JAMES HARDIE                | DULUX LEXICON WHITE / OR SIMILAR     |
| 04        | windows/doors          | GLASS SET IN POWDER COATED ALUMINIUM FRAME | -                                    |
| 05        | ROOF & GUTTERS         | COLORBOND                                  | COLOURBOND DUNE / OR SIMILAR         |
| 06        | DRIVEWAY               | CONCRETE                                   | BURNT CONCRETE CHARCOAL MATTE FINISH |
| 07        | ENTRANCE/ALFRESCO DOOR | GLASS SET IN POWDER COATED ALUMINIUM FRAME | -                                    |

NOTE: JAMES HARDIE STRIA CLADDING IS FIRE RESISTANT ADHERES TO BUSHFIRE ATTACK LEVEL REQUIREMENTS TO BAL40. FIRE RATING UP TO 60 MINUTES WHEN USED WITH HARDIESMART™ WALL SYSTEMS.