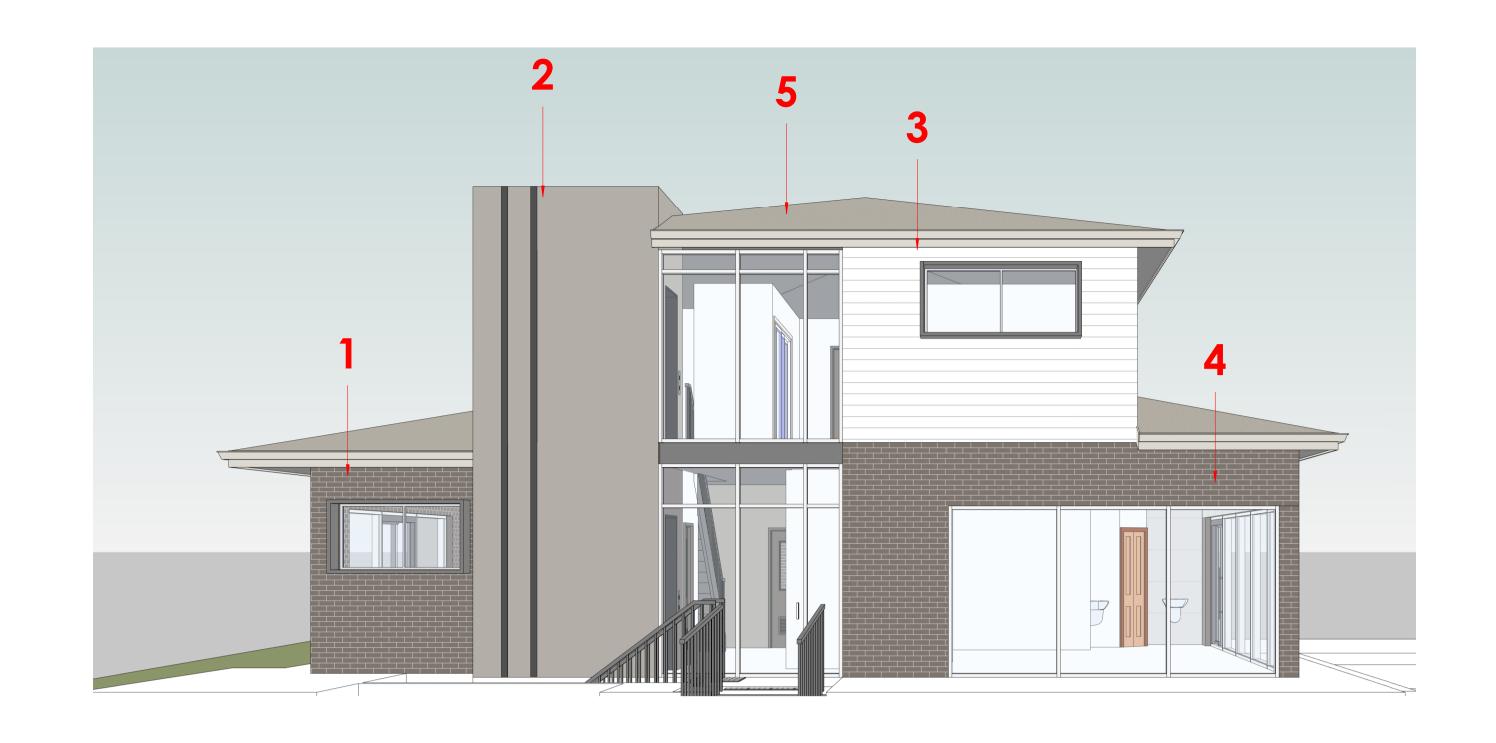

## SUBJECT TO AVAILABILITY SCHEDULE OF MATERIALS AND FINISHES

| REFERENCE | ELEMENT                | MATERIAL                                   | FINISH / SPECIFICATION               |
|-----------|------------------------|--------------------------------------------|--------------------------------------|
| 01        | EXTERNAL WALL          | FACE BRICK                                 | PGH TRUFFLE / OR SIMILAR             |
| 02        | EXTERNAL WALL          | RENDER                                     | DULUX WINTER FOG / OR SIMILAR        |
| 03        | EXTERNAL WALL          | STRIA CLADDING JAMES HARDIE                | DULUX LEXICON WHITE / OR SIMILAR     |
| 04        | windows/doors          | GLASS SET IN POWDER COATED ALUMINIUM FRAME | -                                    |
| 05        | ROOF & GUTTERS         | COLORBOND                                  | COLOURBOND DUNE / OR SIMILAR         |
| 06        | DRIVEWAY               | CONCRETE                                   | BURNT CONCRETE CHARCOAL MATTE FINISH |
| 07        | ENTRANCE/ALFRESCO DOOR | GLASS SET IN POWDER COATED ALUMINIUM FRAME | -                                    |

NOTE: JAMES HARDIE STRIA CLADDING IS FIRE RESISTANT ADHERES TO BUSHFIRE ATTACK LEVEL REQUIREMENTS TO BAL40. FIRE RATING UP TO 60 MINUTES WHEN USED WITH HARDIESMART™ WALL SYSTEMS.