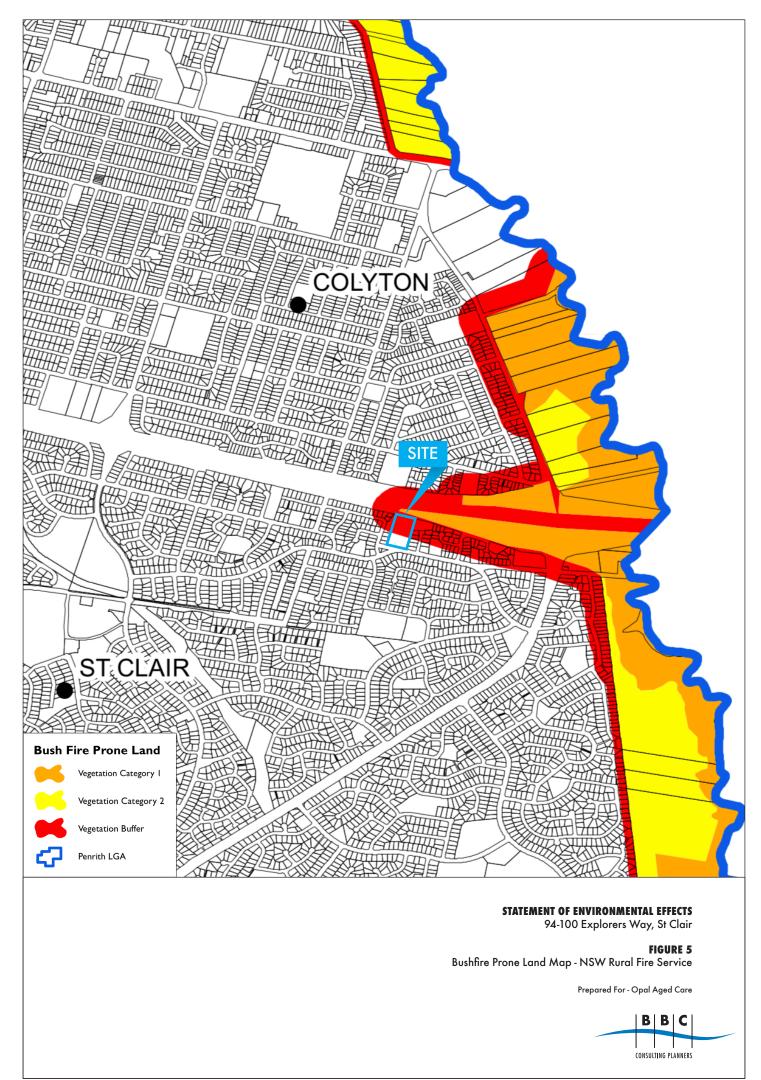

|
| RU1  | Primary Production                    |
| RU2  | Rural Landscape                       |
| RU4  | Primary Production Small Lots         |
| RU5  | Village                               |
| SP1  | Special Activities                    |
| SP2  | Infrastructure                        |
| SP3  | Tourist                               |
| W1   | Natural Waterways                     |
| W2   | Recreational Waterways                |
| DM   | Deferred Matter                       |
| WSEA | SEPP (Western Sydney Employment Area) |
| SM   | SREP No. 30 - St Marys                |
|      |                                       |



## STATEMENT OF ENVIRONMENTAL EFFECTS 94-100 Explorers Way, St Clair

**FIGURE 4A** Zoning Map - Penrith LEP 2010

Prepared For - Opal Aged Care