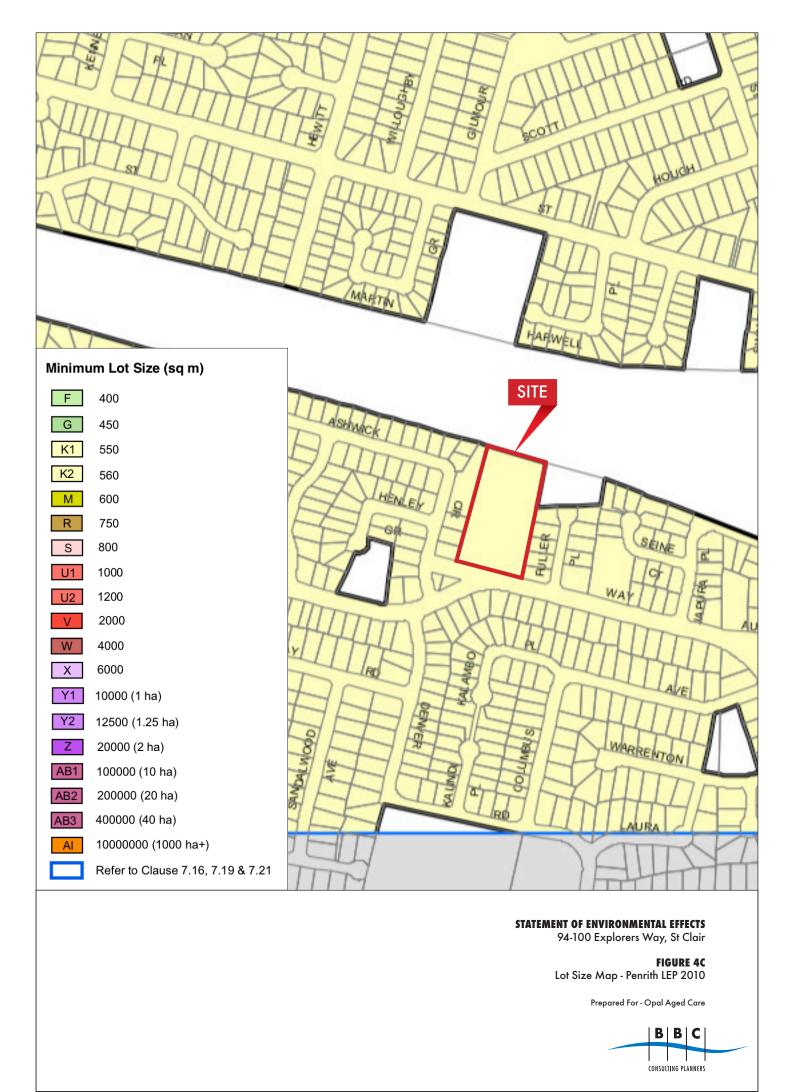

|
| RU1  | Primary Production                    |
| RU2  | Rural Landscape                       |
| RU4  | Primary Production Small Lots         |
| RU5  | Village                               |
| SP1  | Special Activities                    |
| SP2  | Infrastructure                        |
| SP3  | Tourist                               |
| W1   | Natural Waterways                     |
| W2   | Recreational Waterways                |
| DM   | Deferred Matter                       |
| WSEA | SEPP (Western Sydney Employment Area) |
| SM   | SREP No. 30 - St Marys                |
|      |                                       |



## STATEMENT OF ENVIRONMENTAL EFFECTS 94-100 Explorers Way, St Clair

**FIGURE 4A** Zoning Map - Penrith LEP 2010

Prepared For - Opal Aged Care