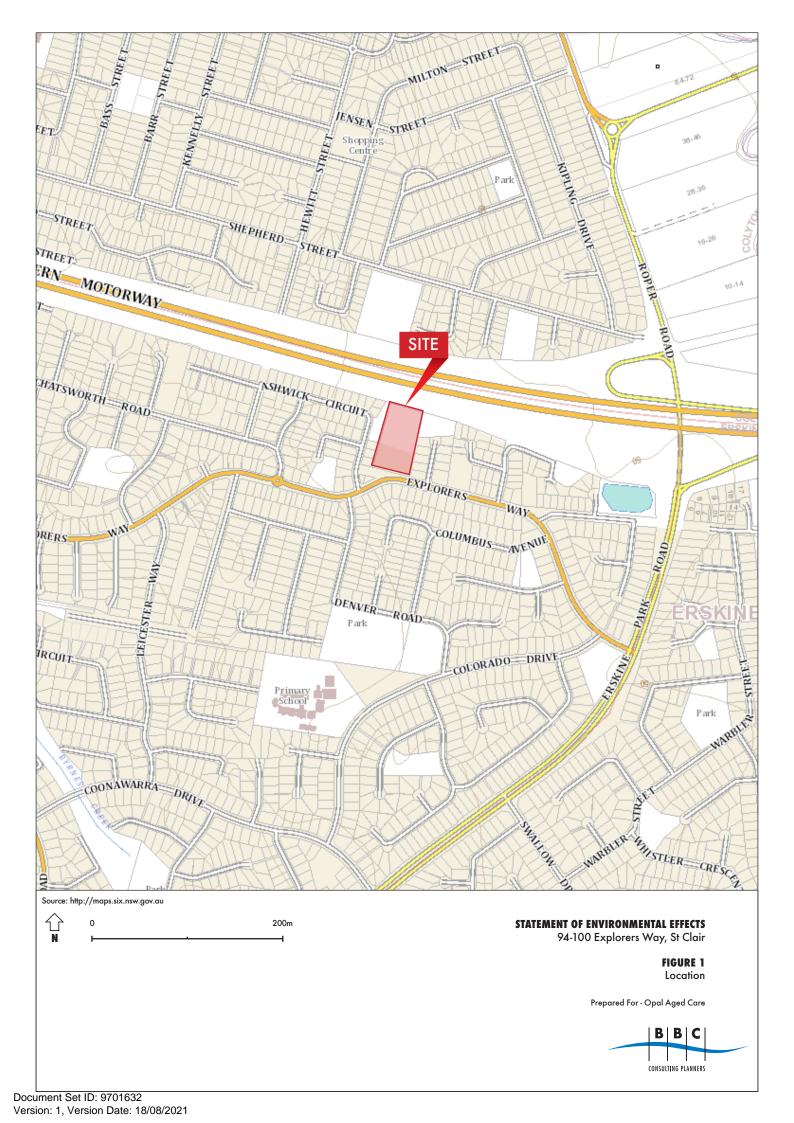

## STATEMENT OF ENVIRONMENTAL EFFECTS 94-100 Explorers Way, St Clair

**FIGURE 3A** Aerial Photo - Detail

Prepared For - Opal Aged Care

Source: NearMap 7 April 2019