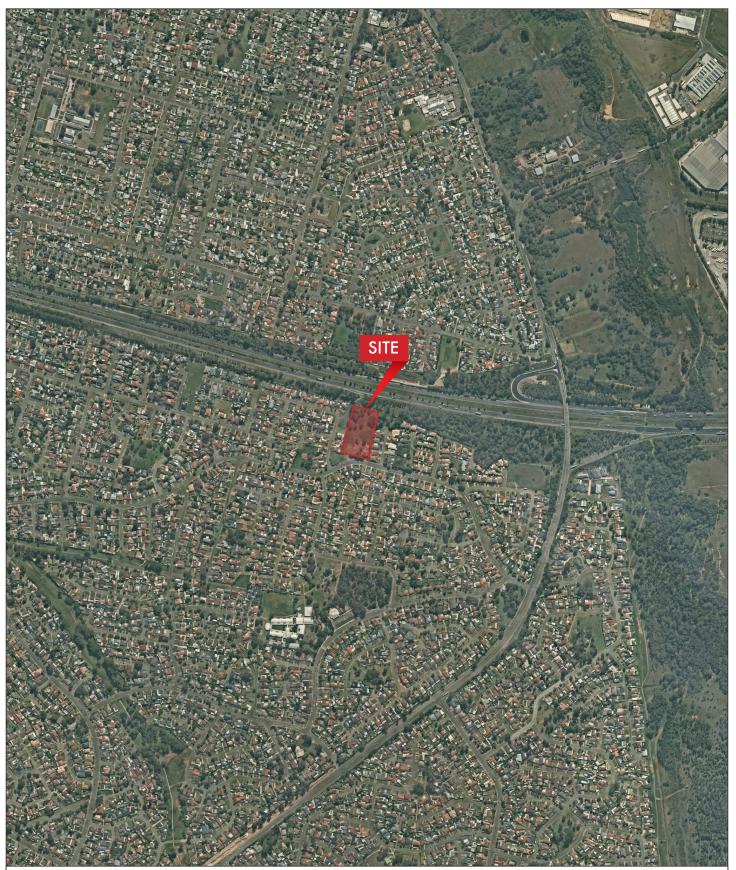

## STATEMENT OF ENVIRONMENTAL EFFECTS 94-100 Explorers Way, St Clair

FIGURE 3B Aerial Photo - Wider Area

Prepared For - Opal Aged Care