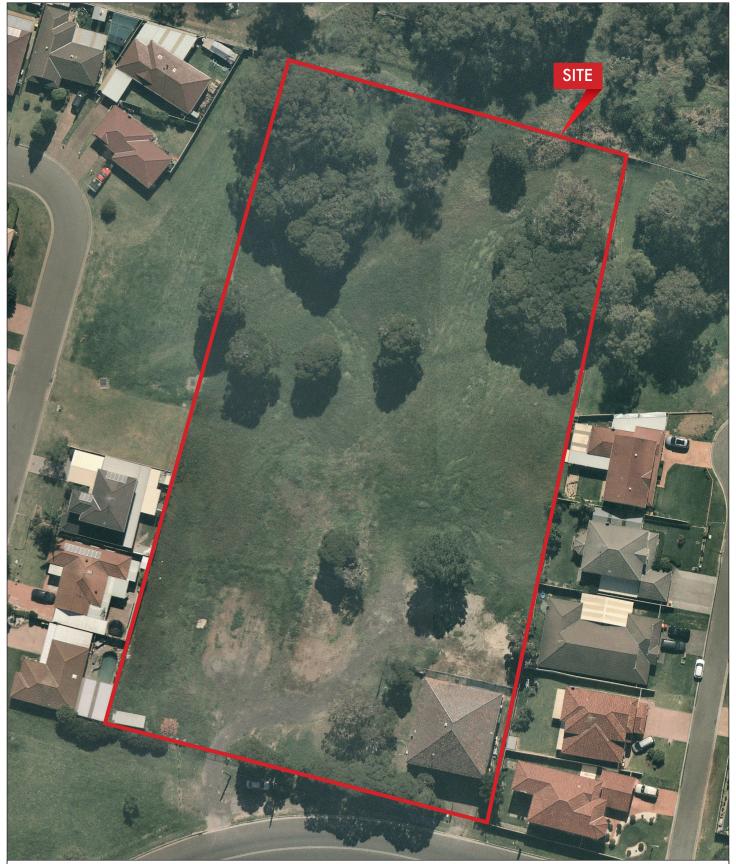

Source: NearMap 7 April 2019

## STATEMENT OF ENVIRONMENTAL EFFECTS 94-100 Explorers Way, St Clair

**FIGURE 3A** Aerial Photo - Detail

Prepared For - Opal Aged Care

Source: NearMap 7 April 2019