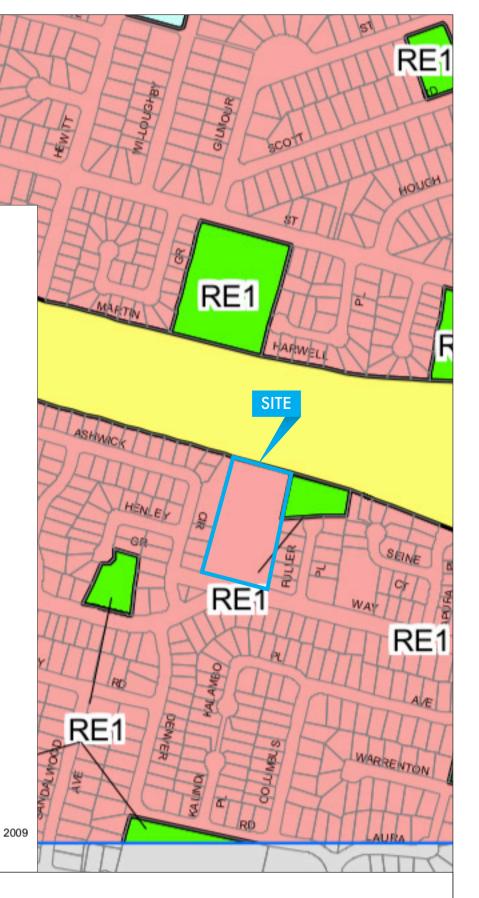

## 7-Zone

| B1   | Neighbourhood Centre                  |
|------|---------------------------------------|
| B2   | Local Centre                          |
| B3   | Commercial Core                       |
| B4   | Mixed Use                             |
| B5   | Business development                  |
| B6   | Enterprise Corridor                   |
| B7   | Business Park                         |
| E1   | National Parks and Nature Reserves    |
| E2   | Environmental Conservation            |
| E3   | Environmental Management              |
| E4   | Environmental Living                  |
| IN1  | General Industrial                    |
| IN2  | Light Industrial                      |
| R1   | General Residential                   |
| R2   | Low Density Residential               |
| R3   | Medium Density Residential            |
| R4   | High Density Residential              |
| R5   | Large Lot Residential                 |
| RE1  | Public Recreation                     |
| RE2  | Private Recreation                    |
| RU1  | Primary Production                    |
| RU2  | Rural Landscape                       |
| RU4  | Primary Production Small Lots         |
| RU5  | Village                               |
| SP1  | Special Activities                    |
| SP2  | Infrastructure                        |
| SP3  | Tourist                               |
| W1   | Natural Waterways                     |
| W2   | Recreational Waterways                |
| DM   | Deferred Matter                       |
| WSEA | SEPP (Western Sydney Employment Area) |
| SM   | SREP No. 30 - St Marys                |
|      |                                       |

## STATEMENT OF ENVIRONMENTAL EFFECTS 94-100 Explorers Way, St Clair

**FIGURE 4A** Zoning Map - Penrith LEP 2010

Prepared For - Opal Aged Care