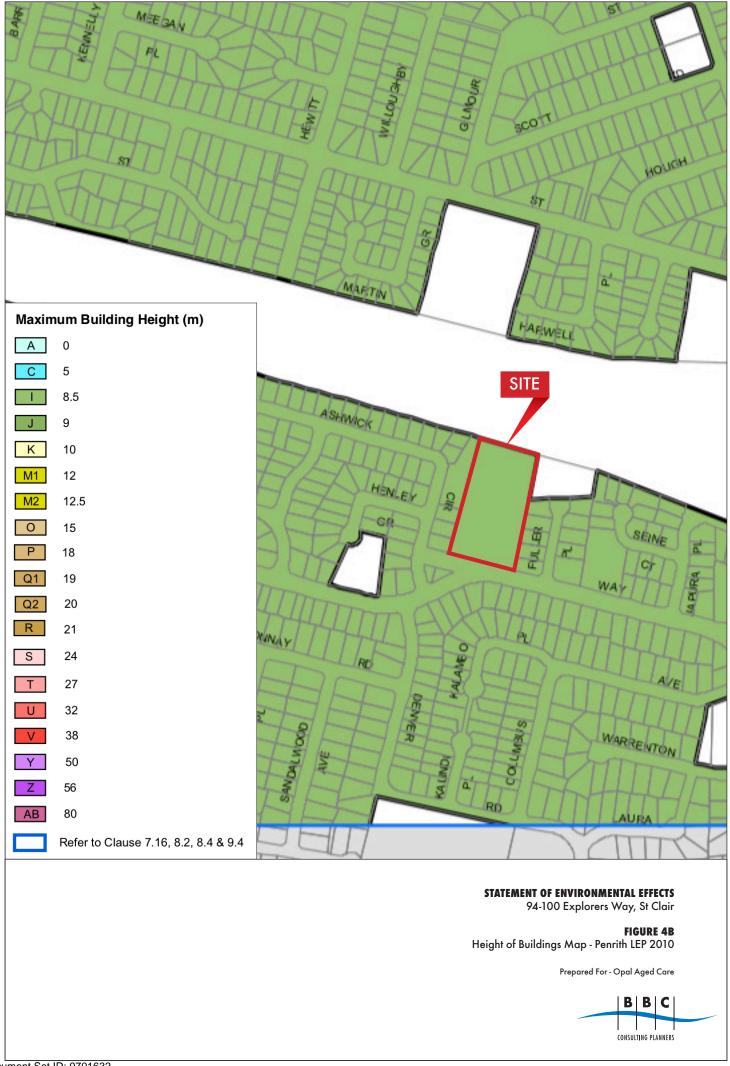

|
| RU1  | Primary Production                    |
| RU2  | Rural Landscape                       |
| RU4  | Primary Production Small Lots         |
| RU5  | Village                               |
| SP1  | Special Activities                    |
| SP2  | Infrastructure                        |
| SP3  | Tourist                               |
| W1   | Natural Waterways                     |
| W2   | Recreational Waterways                |
| DM   | Deferred Matter                       |
| WSEA | SEPP (Western Sydney Employment Area) |
| SM   | SREP No. 30 - St Marys                |
|      |                                       |



## STATEMENT OF ENVIRONMENTAL EFFECTS 94-100 Explorers Way, St Clair

**FIGURE 4A** Zoning Map - Penrith LEP 2010

Prepared For - Opal Aged Care