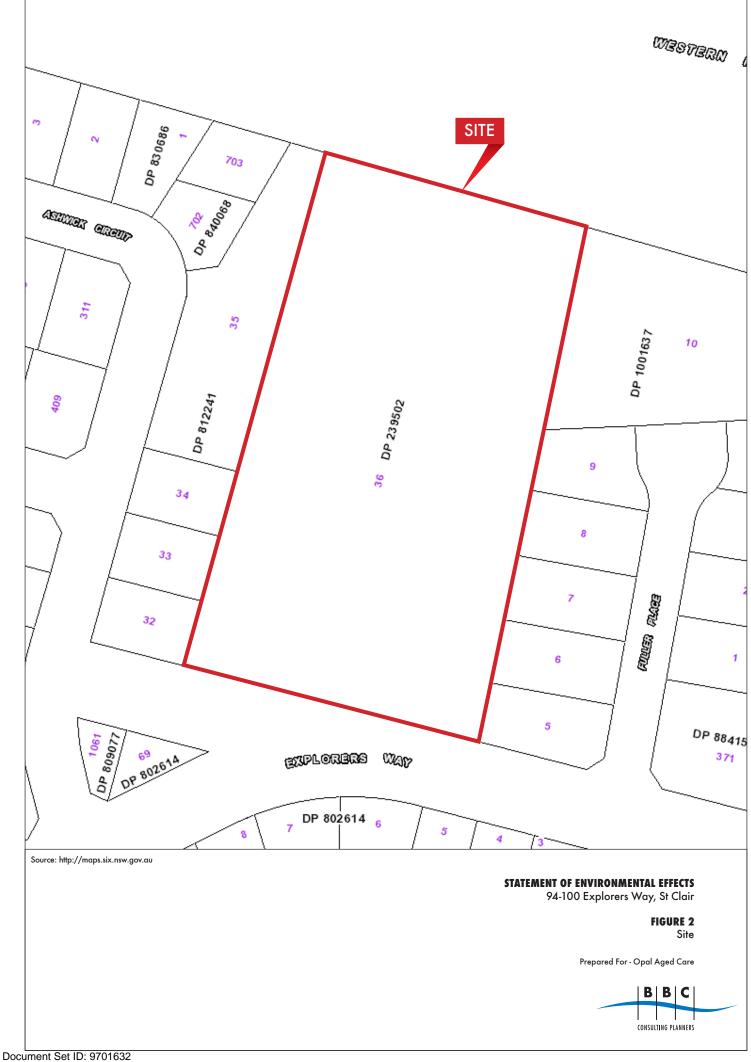

## STATEMENT OF ENVIRONMENTAL EFFECTS 94-100 Explorers Way, St Clair

FIGURE 3B Aerial Photo - Wider Area

Prepared For - Opal Aged Care