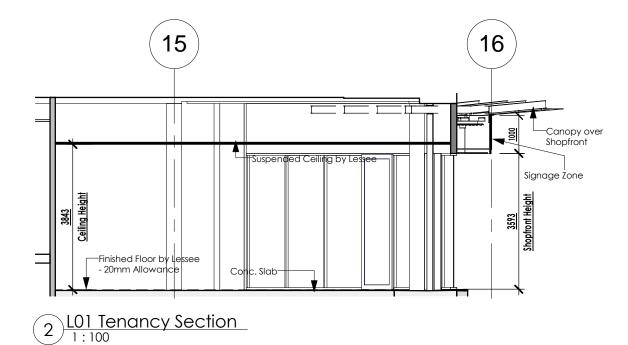

No Penetrations through Band Beams

Lessee to finish Front Face of RHS Inter-tenancy Wall as part of Shopfront Finish. End Tenancies to finish Front Face of RHS & LHS