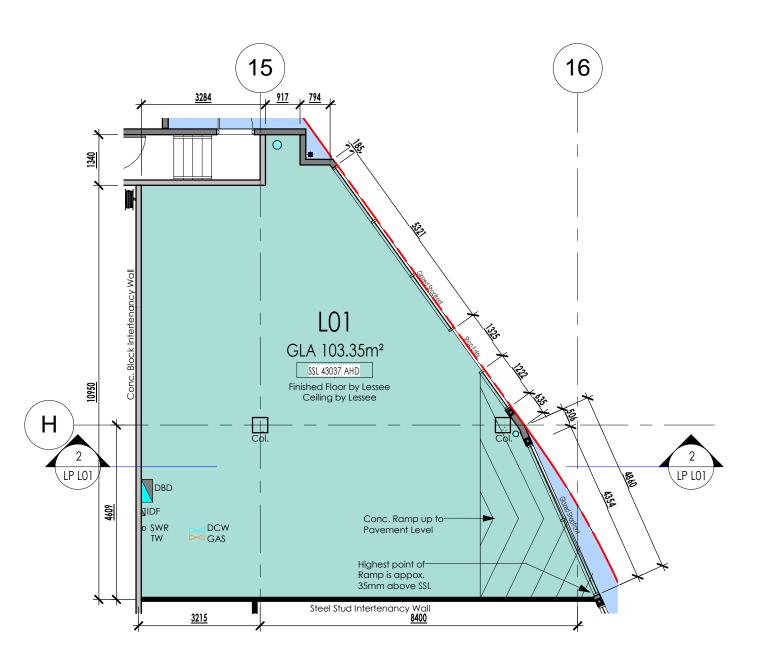

## <u>Legend</u>

Trade Waste Connection Point

SWR Sewer Waste Connection Point
DBD Distribution Board - Electrical

IDF Internal Distribution Frame - Phone/Comms

COL Column

GAS Natural Gas Connection point - In Ceiling Space

DCW Domestic Cold Water Connection Point - In Ceiling Space

Areas have been calculated in accordance with the Property Council of Australia (PCA) Method of Measurement for Lettable Area (2008)

Guidelines used - Gross Lettable Area Retail

No Penetrations through Band Beams

Lessee to finish Front Face of RHS Inter-tenancy Wall as part of Shopfront Finish. End Tenancies to finish Front Face of RHS & LHS