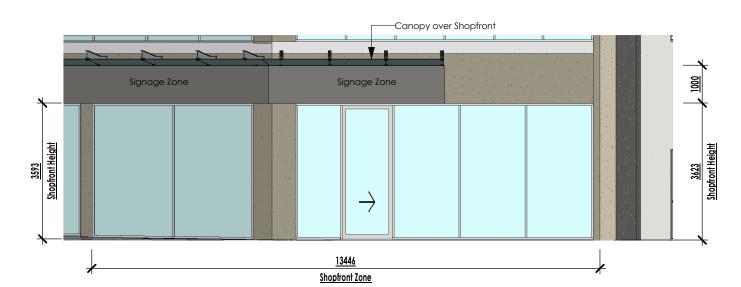

## 3 LO1 Shopfront Elevation

## <u>Legend</u>

Trade Waste Connection Point

SWR Sewer Waste Connection Point
DBD Distribution Board - Electrical

IDF Internal Distribution Frame - Phone/Comms

COL Column

GAS Natural Gas Connection point - In Ceiling Space

DCW Domestic Cold Water Connection Point - In Ceiling Space

Areas have been calculated in accordance with the Property Council of Australia (PCA) Method of Measurement for Lettable Area (2008)

Guidelines used - Gross Lettable Area Retail



No Penetrations through Band Beams

Lessee to finish Front Face of RHS Inter-tenancy Wall as part of Shopfront Finish. End Tenancies to finish Front Face of RHS & LHS

## THIS INFORMATION IS PRELIMINARY AND SUBJECT TO CHANGE/CONFIRMATION



PRELIMINARY

06.12.16

NOT FOR CONSTRUCTION

<u>Key Pl