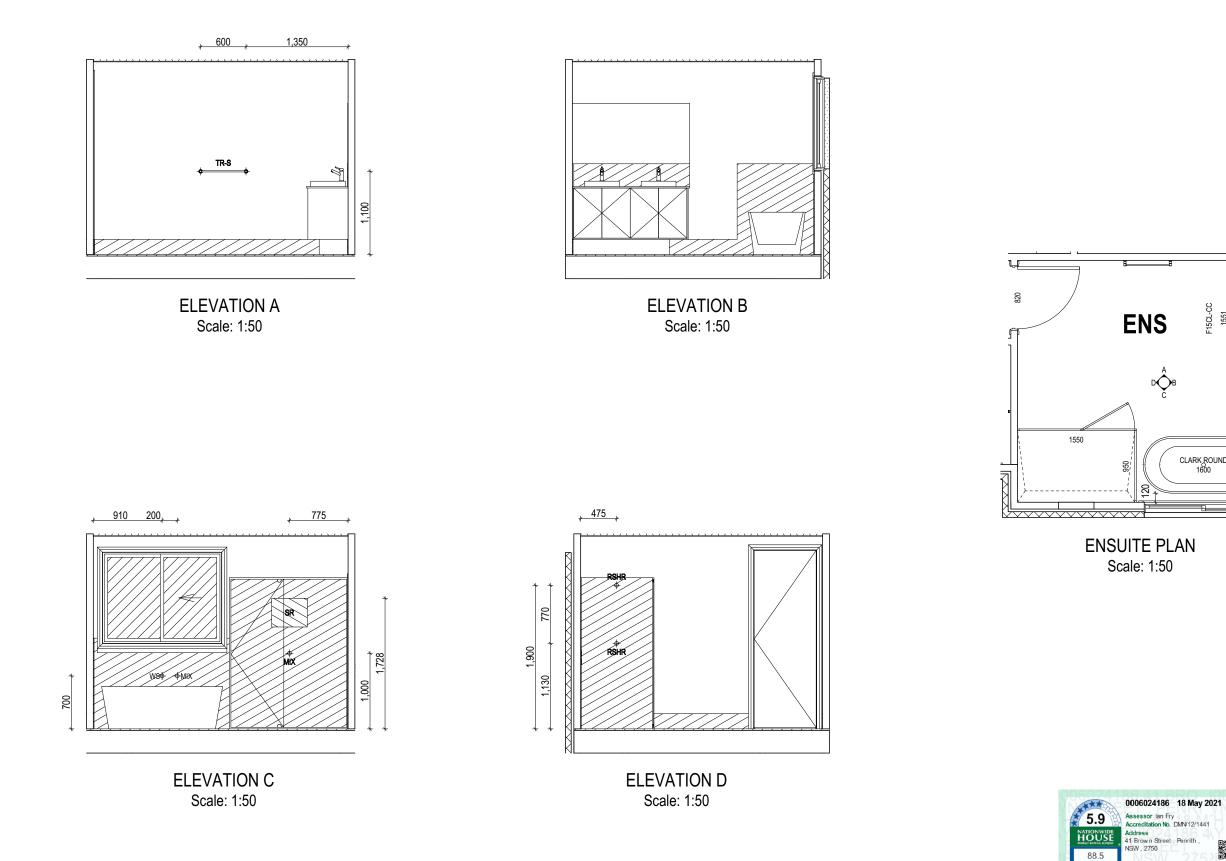

ING SIGNATURE:

------DATE:

hstar.com.au

| SHEET No.:<br>14 / 27 | scales:<br>1:50                 | 651838                                                                                                           | Tampleto /  |
|-----------------------|---------------------------------|------------------------------------------------------------------------------------------------------------------|-------------|
|                       | FACADE CODE:<br>F-JMMENG20GRNDA | COMMENCEMENT OF ANY WORK. ALL<br>DISCREPANCIES TO BE REPORTED<br>TO THE DRAFTING OFFICE.                         | Version: 23 |
|                       | HOUSE CODE:                     | DO NOT SCALE DRAWINGS, USE<br>FIGURED DIMENSIONS ONLY. CHECK<br>AND VERIFY DIMENSIONS AND<br>LEVELS PRIOR TO THE | 013         |



© 2021 MOJO HOMES PTY LTD (ABN 31 166 754 696). THIS DRAWING IS AN ORIGINAL ARTISTIC WORK WITHIN THE MEANING OF THE COPYRIGHT ACT 1968 (CTH). MOJO HOMES PTY LTD IS THE OWNER OF COPYRIGHT IN THIS DRAWING. YOU HEREBY AGREE AND UNDERTAKE THAT YOU WILL NOT IN ANY WAY REPRODUCE, COPY, MODIFY, USE OR TAKE ADVANTAGE OF THE DRAWING TO BUILD A HOUSE BASED ON THIS PLAN (WHETHER IN WHOLE OR IN PART) WITHOUT THE PRIOR WRITTEN CONSENT OF MOJO HOMES PTY LTD. ALL DIMENSIONS ARE FRAME DIMENSIONS

|                         | SPECIFICATION: | DRAWING                  | D   | RAWN       | CLIENT:                |                                              | HOUSE DESIGN:   |
|-------------------------|----------------|--------------------------|-----|------------|------------------------|----------------