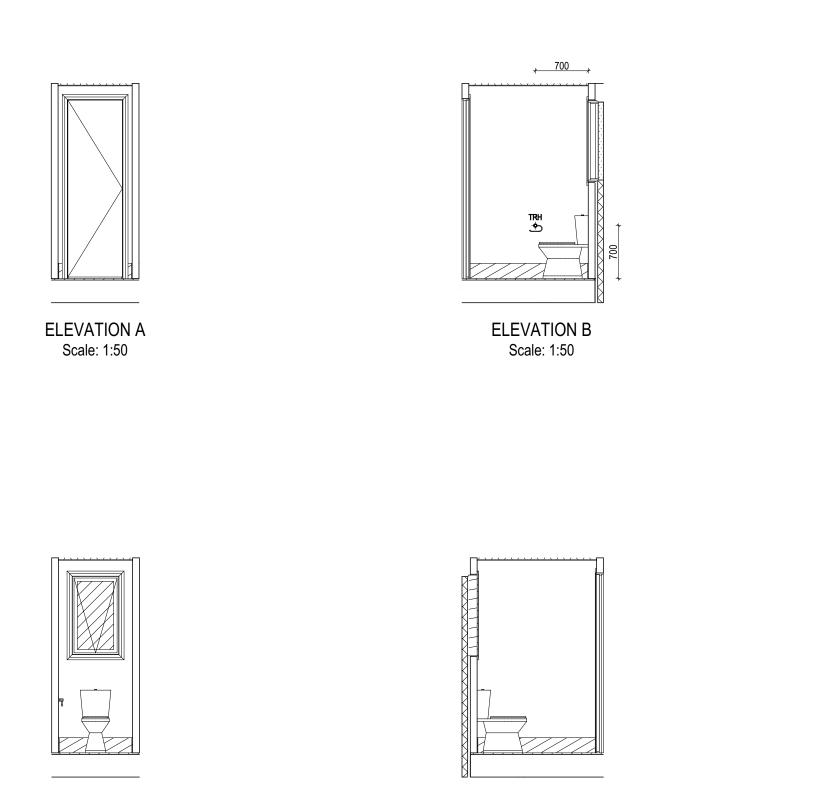

### WINDOW SCHEDULE

| <sup>1, 2</sup> ASSUME LOOKING | FROM II | NSIDE             |                       |        |       |           |                  |           |               |           |         |                      |                    |                                     |
|--------------------------------|---------|-------------------|-----------------------|--------|-------|-----------|------------------|-----------|---------------|-----------|---------|----------------------|--------------------|-------------------------------------|
| STOREY                         | ID      | CODE <sup>1</sup> | ROOM                  | HEIGHT | WIDTH | PERIMETER | AREA F<br>(m²) 1 |           | BAL<br>Rating | SILL TYPE | ORIENT. | GLAZING<br>AREA (m²) | GLAZING TYPE       | ADDITIONAL INFORMATION <sup>2</sup> |
| GROUND FLOOR                   | W01     | DFD2124           | HOME OFFICE           | 2,060  | 2,410 | 8,940     | 4.96 A           | ALUMINIUM | N/A           | NONE      | SE      | 4.25                 | CLEAR              | MP 803-803, GLAZING BARS            |
| GROUND FLOOR                   | W02     | A1006             | ENS 4                 | 1,030  | 610   | 3,280     | 0.63 A           | ALUMINIUM | N/A           | NONE      | NE      | 0.44                 | OBSCURE, TOUGHENED |                                     |
| GROUND FLOOR                   | W03     | SFS0627           | HOME THEATRE          | 600    | 2,650 | 6,500     | 1.59 A           | ALUMINIUM | N/A           | NONE      | NE      | 1.32                 | CLEAR              |                                     |
| GROUND FLOOR                   | W04     | SF/F2409          | LIVING                | 2,360  | 850   | 6,420     | 2.01 A           | ALUMINIUM | N/A           | NONE      | NE      | 1.66                 | CLEAR              | BP 780                              |
| GROUND FLOOR                   | W05     | SF/F2409          | LIVING                | 2,360  | 850   | 6,420     | 2.01 A           | ALUMINIUM | N/A           | NONE      | NE      | 1.66                 | CLEAR              | BP 780                              |
| GROUND FLOOR                   | W06     | A1006             | ENS 3                 | 1,030  | 610   | 3,280     | 0.63 A           | ALUMINIUM | N/A           | NONE      | NE      | 0.44                 | OBSCURE, TOUGHENED |                                     |
| GROUND FLOOR                   | W07     | SFS1222           | BED 5                 | 1,200  | 2,170 | 6,740     | 2.60 A           | ALUMINIUM | N/A           | NONE      | SW      | 2.27                 | CLEAR              |                                     |
| GROUND FLOOR                   | W08     | F780x3010         | KITCHEN               | 780    | 3,010 | 7,580     | 2.35 A           | ALUMINIUM | N/A           | NONE      | SW      | 2.08                 | CLEAR, TOUGHENED   |                                     |
| GROUND FLOOR                   | W09     | F780x1810         | BUTLER'S PANTRY       | 780    | 1,810 | 5,180     | 1.41 A           | ALUMINIUM | N/A           | NONE      | SW      | 1.23                 | CLEAR, TOUGHENED   |                                     |
| GROUND FLOOR                   | W10     | F780x850          | LDRY                  | 780    | 850   | 3,260     | 0.66 A           | ALUMINIUM | N/A           | NONE      | SW      | 0.55                 | CLEAR, TOUGHENED   |                                     |
| GROUND FLOOR                   | W11     | A/F2406           | PWD                   | 2,360  | 610   | 5,940     | 1.44 A           | ALUMINIUM | N/A           | NONE      | SW      | 1.08                 | OBSCURE, TOUGHENED | BP 780                              |
| FIRST FLOOR                    | W12     | DFD1824           | CHILDREN'S ACTIVITIES | 1,800  | 2,410 | 8,420     | 4.34 A           | ALUMINIUM | N/A           | NONE      | SE      | 3.68                 | CLEAR              | MP 803-803, GLAZING BARS            |
| FIRST FLOOR                    | W13     | DFD1827           | BED 3                 | 1,800  | 2,650 | 8,900     | 4.77 A           | ALUMINIUM | N/A           | NONE      | SE      | 4.09                 | CLEAR              | MP 883-883, GLAZING BARS            |
| FIRST FLOOR                    | W14     | SFS1522           | BED 2                 | 1,460  | 2,170 | 7,260     | 3.17 A           | ALUMINIUM | N/A           | NONE      | NE      | 2.80                 | CLEAR              |                                     |
| FIRST FLOOR                    | W15     | SFS1527           | BED 4                 | 1,460  | 2,650 | 8,220     | 3.87 A           | ALUMINIUM | N/A           | NONE      | NE      | 3.46                 | CLEAR              |                                     |
| FIRST FLOOR                    | W16     | A1006             | ENS 2                 | 1,030  | 610   | 3,280     | 0.63 A           | ALUMINIUM | N/A           | NONE      | NE      | 0.44                 | OBSCURE, TOUGHENED |                                     |
| FIRST FLOOR                    | W17     | SFS0922           | BED 1                 | 860    | 2,170 | 6,060     | 1.87 A           | ALUMINIUM | N/A           | NONE      | NW      | 1.59                 | CLEAR              |                                     |
| FIRST FLOOR                    | W18     | SFS1022           | WIR                   | 1,030  | 2,170 | 6,400     | 2.24 A           | ALUMINIUM | N/A           | NONE      | NW      | 1.93                 | CLEAR              |                                     |
| FIRST FLOOR                    | W19     | A1006             | WC                    | 1,030  | 610   | 3,280     | 0.63 A           | ALUMINIUM | N/A           | NONE      | SW      | 0.44                 | OBSCURE, TOUGHENED |                                     |
| FIRST FLOOR                    | W20     | SF1216            | ENS                   | 1,200  | 1,570 | 5,540     | 1.88 A           | ALUMINIUM | N/A           | NONE      | SW      | 1.64                 | OBSCURE, TOUGHENED |                                     |
| FIRST FLOOR                    | W21     | SF1216            | BATH                  | 1,200  | 1,570 | 5,540     | 1.88 A           | ALUMINIUM | N/A           | NONE      | SW      | 1.64                 | OBSCURE, TOUGHENED |                                     |
| FIRST FLOOR                    | W22     | A1006             | WC 2                  | 1,030  | 610   | 3,280     | 0.63 A           | ALUMINIUM | N/A           | NONE      | SW      | 0.44                 | OBSCURE, TOUGHENED |                                     |
|                                |         |                   |                       |        |       |           | 46.20            |           |               |           |         | 39.13                |                    |                                     |

### **EXTERIOR DOOR SCHEDULE**

|   | STOREY       | ID  | CODE <sup>1</sup> | ROOM                  | HEIGHT | WIDTH | AREA FRAME<br>(m <sup>2</sup> ) TYPE | BAL<br>RATING | SILL TYPE | ORIENT. | GLAZING TYPE                                  | DOOR TYPE ADDITIONAL INFORMATION <sup>2</sup> |
|---|--------------|-----|-------------------|-----------------------|--------|-------|--------------------------------------|---------------|-----------|---------|-----------------------------------------------|-----------------------------------------------|
|   | GROUND FLOOR | D01 | 1200 (2455x1266)  | ENTRY                 | 2,455  | 1,266 | 3.11 TIMBER                          | N/A           | NONE      | SE      | DOOR(S): CLEAR, TOUGHENED - SIDELIGHT(S): N/A | PIVOT                                         |
|   | GROUND FLOOR | D02 | 820 (2400x887)    | GARAGE                | 2,400  | 887   | 2.13 TIMBER                          | N/A           | NONE      | NE      | DOOR(S): N/A - SIDELIGHT(S): N/A              | SWINGING                                      |
|   | GROUND FLOOR | D03 | FSSF2443          | DINING                | 2,400  | 4,304 | 10.33 ALUMINIUM                      | N/A           | NONE      | NW      | CLEAR, TOUGHENED                              | SLIDING                                       |
|   | GROUND FLOOR | D04 | FSF2432           | BED 5                 | 2,400  | 3,228 | 7.75 ALUMINIUM                       | N/A           | NONE      | NE      | CLEAR, TOUGHENED                              | SLIDING                                       |
|   | GROUND FLOOR | D05 | 820 (2400x887)    | HALL 3                | 2,400  | 887   | 2.13 TIMBER                          | N/A           | NONE      | SW      | DOOR(S): N/A - SIDELIGHT(S): N/A              | SWINGING                                      |
|   | FIRST FLOOR  | D06 | 820 (2100x887)    | CHILDREN'S ACTIVITIES | 2,100  | 887   | 1.86 TIMBER                          | N/A           | NONE      | SE      | DOOR(S): N/A - SIDELIGHT(S): N/A              | SWINGING                                      |
| 1 |              |     |                   |                       |        |       | 27 31 m <sup>2</sup>                 |               |           |         |                                               |                                               |