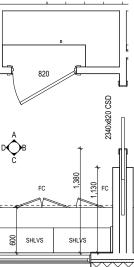

### WINDOW SCHEDULE

| <sup>1, 2</sup> ASSUME LOOKING | FROM II | NSIDE             |                       |        |       |           |                  |           |               |           |         |                      |                    |                                     |
|--------------------------------|---------|-------------------|-----------------------|--------|-------|-----------|------------------|-----------|---------------|-----------|---------|----------------------|--------------------|-------------------------------------|
| STOREY                         | ID      | CODE <sup>1</sup> | ROOM                  | HEIGHT | WIDTH | PERIMETER | AREA F<br>(m²) 1 |           | BAL<br>Rating | SILL TYPE | ORIENT. | GLAZING<br>AREA (m²) | GLAZING TYPE       | ADDITIONAL INFORMATION <sup>2</sup> |
| GROUND FLOOR                   | W01     | DFD2124           | HOME OFFICE           | 2,060  | 2,410 | 8,940     | 4.96 A           | ALUMINIUM | N/A           | NONE      | SE      | 4.25                 | CLEAR              | MP 803-803, GLAZING BARS            |
| GROUND FLOOR                   | W02     | A1006             | ENS 4                 | 1,030  | 610   | 3,280     | 0.63 A           | ALUMINIUM | N/A           | NONE      | NE      | 0.44                 | OBSCURE, TOUGHENED |                                     |
| GROUND FLOOR                   | W03     | SFS0627           | HOME THEATRE          | 600    | 2,650 | 6,500     | 1.59 A           | ALUMINIUM | N/A           | NONE      | NE      | 1.32                 | CLEAR              |                                     |
| GROUND FLOOR                   | W04     | SF/F2409          | LIVING                | 2,360  | 850   | 6,420     | 2.01 A           | ALUMINIUM | N/A           | NONE      | NE      | 1.66                 | CLEAR              | BP 780                              |
| GROUND FLOOR                   | W05     | SF/F2409          | LIVING                | 2,360  | 850   | 6,420     | 2.01 A           | ALUMINIUM | N/A           | NONE      | NE      | 1.66                 | CLEAR              | BP 780                              |
| GROUND FLOOR                   | W06     | A1006             | ENS 3                 | 1,030  | 610   | 3,280     | 0.63 A           | ALUMINIUM | N/A           | NONE      | NE      | 0.44                 | OBSCURE, TOUGHENED |                                     |
| GROUND FLOOR                   | W07     | SFS1222           | BED 5                 | 1,200  | 2,170 | 6,740     | 2.60 A           | ALUMINIUM | N/A           | NONE      | SW      | 2.27                 | CLEAR              |                                     |
| GROUND FLOOR                   | W08     | F780x3010         | KITCHEN               | 780    | 3,010 | 7,580     | 2.35 A           | ALUMINIUM | N/A           | NONE      | SW      | 2.08                 | CLEAR, TOUGHENED   |                                     |
| GROUND FLOOR                   | W09     | F780x1810         | BUTLER'S PANTRY       | 780    | 1,810 | 5,180     | 1.41 A           | ALUMINIUM | N/A           | NONE      | SW      | 1.23                 | CLEAR, TOUGHENED   |                                     |
| GROUND FLOOR                   | W10     | F780x850          | LDRY                  | 780    | 850   | 3,260     | 0.66 A           | ALUMINIUM | N/A           | NONE      | SW      | 0.55                 | CLEAR, TOUGHENED   |                                     |
| GROUND FLOOR                   | W11     | A/F2406           | PWD                   | 2,360  | 610   | 5,940     | 1.44 A           | ALUMINIUM | N/A           | NONE      | SW      | 1.08                 | OBSCURE, TOUGHENED | BP 780                              |
| FIRST FLOOR                    | W12     | DFD1824           | CHILDREN'S ACTIVITIES | 1,800  | 2,410 | 8,420     | 4.34 A           | ALUMINIUM | N/A           | NONE      | SE      | 3.68                 | CLEAR              | MP 803-803, GLAZING BARS            |
| FIRST FLOOR                    | W13     | DFD1827           | BED 3                 | 1,800  | 2,650 | 8,900     | 4.77 A           | ALUMINIUM | N/A           | NONE      | SE      | 4.09                 | CLEAR              | MP 883-883, GLAZING BARS            |
| FIRST FLOOR                    | W14     | SFS1522           | BED 2                 | 1,460  | 2,170 | 7,260     | 3.17 A           | ALUMINIUM | N/A           | NONE      | NE      | 2.80                 | CLEAR              |                                     |
| FIRST FLOOR                    | W15     | SFS1527           | BED 4                 | 1,460  | 2,650 | 8,220     | 3.87 A           | ALUMINIUM | N/A           | NONE      | NE      | 3.46                 | CLEAR              |                                     |
| FIRST FLOOR                    | W16     | A1006             | ENS 2                 | 1,030  | 610   | 3,280     | 0.63 A           | ALUMINIUM | N/A           | NONE      | NE      | 0.44                 | OBSCURE, TOUGHENED |                                     |
| FIRST FLOOR                    | W17     | SFS0922           | BED 1                 | 860    | 2,170 | 6,060     | 1.87 A           | ALUMINIUM | N/A           | NONE      | NW      | 1.59                 | CLEAR              |                                     |
| FIRST FLOOR                    | W18     | SFS1022           | WIR                   | 1,030  | 2,170 | 6,400     | 2.24 A           | ALUMINIUM | N/A           | NONE      | NW      | 1.93                 | CLEAR              |                                     |
| FIRST FLOOR                    | W19     | A1006             | WC                    | 1,030  | 610   | 3,280     | 0.63 A           | ALUMINIUM | N/A           | NONE      | SW      | 0.44                 | OBSCURE, TOUGHENED |                                     |
| FIRST FLOOR                    | W20     | SF1216            | ENS                   | 1,200  | 1,570 | 5,540     | 1.88 A           | ALUMINIUM | N/A           | NONE      | SW      | 1.64                 | OBSCURE, TOUGHENED |                                     |
| FIRST FLOOR                    | W21     | SF1216            | BATH                  | 1,200  | 1,570 | 5,540     | 1.88 A           | ALUMINIUM | N/A           | NONE      | SW      | 1.64                 | OBSCURE, TOUGHENED |                                     |
| FIRST FLOOR                    | W22     | A1006             | WC 2                  | 1,030  | 610   | 3,280     | 0.63 A           | ALUMINIUM | N/A           | NONE      | SW      | 0.44                 | OBSCURE, TOUGHENED |                                     |
|                                |         |                   |                       |        |       |           | 46.20            |           |               |           |         | 39.13                |                    |                                     |

### **EXTERIOR DOOR SCHEDULE**

|   | STOREY       | ID  | CODE <sup>1</sup> | ROOM                  | HEIGHT | WIDTH | AREA FRAME<br>(m <sup>2</sup> ) TYPE | BAL<br>RATING | SILL TYPE | ORIENT. | GLAZING TYPE                                  | DOOR TYPE ADDITIONAL INFORMATION <sup>2</sup> |
|---|--------------|-----|-------------------|-----------------------|--------|-------|--------------------------------------|---------------|-----------|---------|-----------------------------------------------|-----------------------------------------------|
|   | GROUND FLOOR | D01 | 1200 (2455x1266)  | ENTRY                 | 2,455  | 1,266 | 3.11 TIMBER                          | N/A           | NONE      | SE      | DOOR(S): CLEAR, TOUGHENED - SIDELIGHT(S): N/A | PIVOT                                         |
|   | GROUND FLOOR | D02 | 820 (2400x887)    | GARAGE                | 2,400  | 887   | 2.13 TIMBER                          | N/A           | NONE      | NE      | DOOR(S): N/A - SIDELIGHT(S): N/A              | SWINGING                                      |
|   | GROUND FLOOR | D03 | FSSF2443          | DINING                | 2,400  | 4,304 | 10.33 ALUMINIUM                      | N/A           | NONE      | NW      | CLEAR, TOUGHENED                              | SLIDING                                       |
|   | GROUND FLOOR | D04 | FSF2432           | BED 5                 | 2,400  | 3,228 | 7.75 ALUMINIUM                       | N/A           | NONE      | NE      | CLEAR, TOUGHENED                              | SLIDING                                       |
|   | GROUND FLOOR | D05 | 820 (2400x887)    | HALL 3                | 2,400  | 887   | 2.13 TIMBER                          | N/A           | NONE      | SW      | DOOR(S): N/A - SIDELIGHT(S): N/A              | SWINGING                                      |
|   | FIRST FLOOR  | D06 | 820 (2100x887)    | CHILDREN'S ACTIVITIES | 2,100  | 887   | 1.86 TIMBER                          | N/A           | NONE      | SE      | DOOR(S): N/A - SIDELIGHT(S): N/A              | SWINGING                                      |
| 1 |              |     |                   |                       |        |       | 27 31 m <sup>2</sup>                 |               |           |         |                                               |                                               |