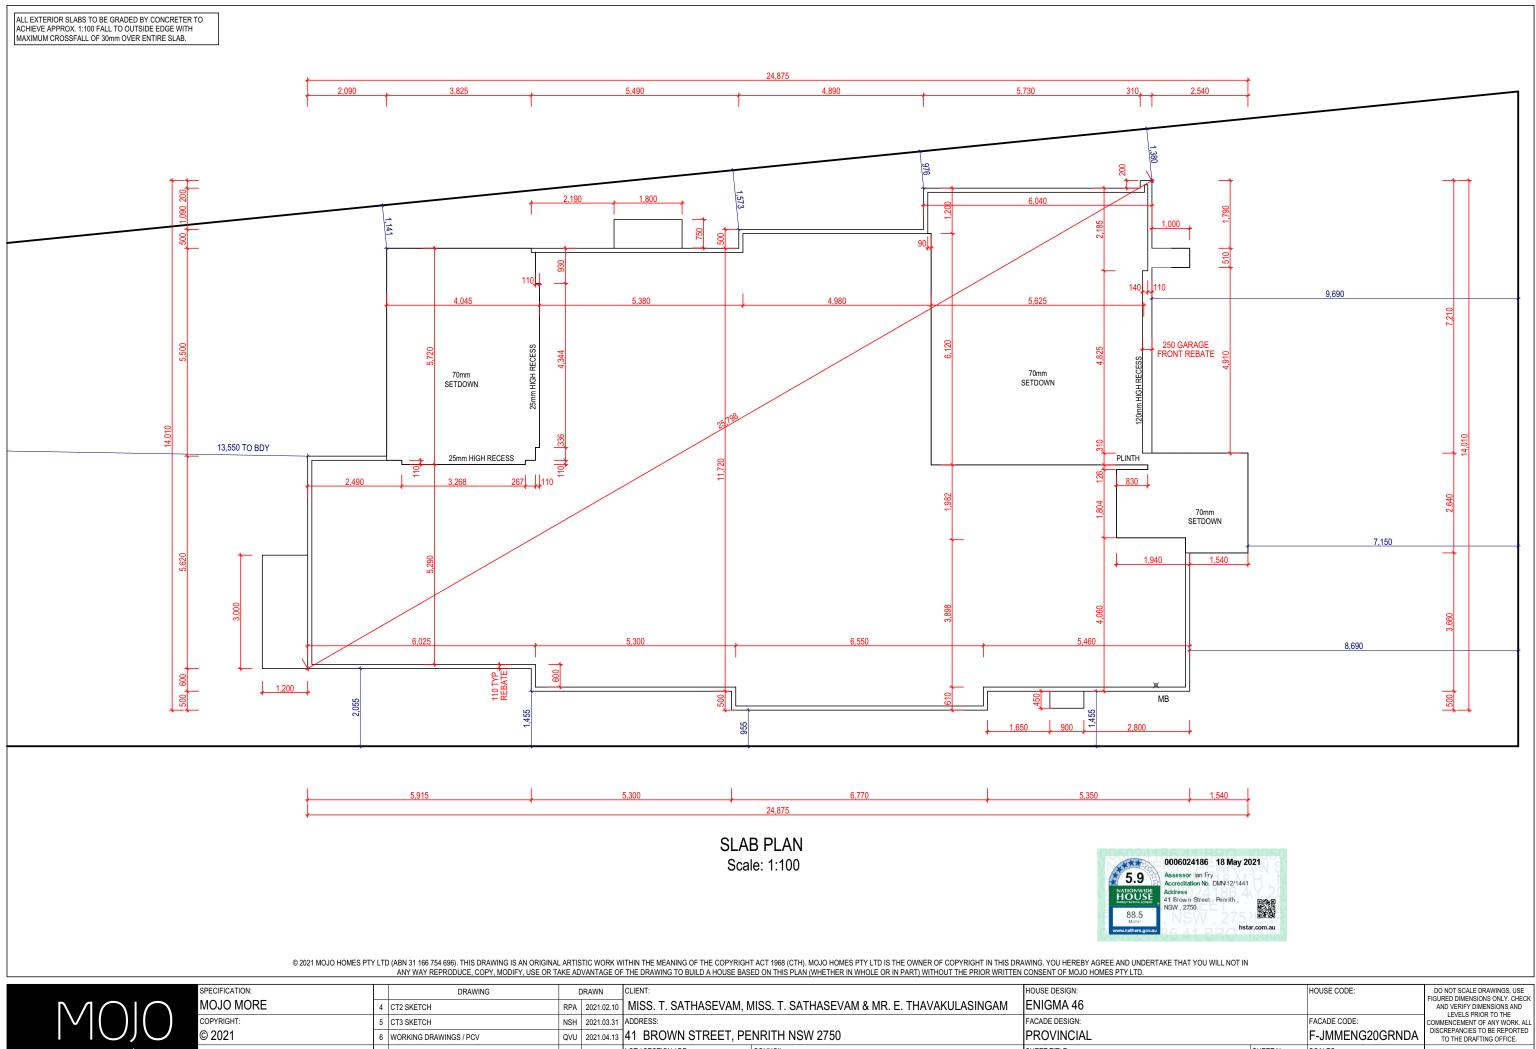

### SITE & ENGINEERING INFORMATION

DESIGN WIND CLASSIFICATION: N2 SITE CLASSIFICATION: H2 SLAB CLASSIFICATION: H2

SLAB TO BE 85mm THICK (U.N.O.) REINFORCED WITH SL82 MESH(T) (U.N.O.) OVER A 200µm WATERPROOF MEMBRANE ON A BED OF FREE DRAINING COARSE SAND (WHERE SPECIFIED)

#### AGGRESSIVE SOIL REQUIREMENTS

PROVIDE ADDITIONAL STRUCTURAL REQUIREMENTS, DUE TO BUILDING IN AN 'AGGRESSIVE SOIL ENVIRONMENT'. THIS SHALL INCLUDE THE FOLLOWING

- PROVIDE 25MPa CONCRETE TO THE PIERS AND FLOOR SLABS IN LIEU OF STANDARD.
- PROVIDE HIGH IMPACT MEMBRANE BELOW THE FLOOR SLAB.
- PROVIDE A MIN. 50mm BLINDING LAYER OF SAND UNDERNEATH THE IC. FLOOR STRUCTURE
- PROVIDE POLYETHYLENE DAMP PROOF COURSE TO THE EXTERNAL
- WALLS IN LIEU OF STANDARD.
- USE EXPOSURE GRADE MORTAR BELOW DAMP PROOF COURSE IN LIEU OF STANDARD
- USE EXPOSURE GRADE BRICKWORK FROM OUR STANDARD RANGE
- BELOW THE DAMP PROOF COURSE.