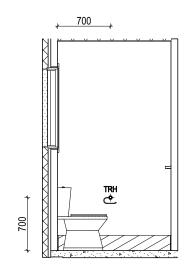

### WINDOW SCHEDULE

| <sup>1, 2</sup> ASSUME LOOKING | FROM II | NSIDE             |                       |        |       |           |                  |           |               |           |         |                      |                    |                                     |
|--------------------------------|---------|-------------------|-----------------------|--------|-------|-----------|------------------|-----------|---------------|-----------|---------|----------------------|--------------------|-------------------------------------|
| STOREY                         | ID      | CODE <sup>1</sup> | ROOM                  | HEIGHT | WIDTH | PERIMETER | AREA F<br>(m²) 1 |           | BAL<br>Rating | SILL TYPE | ORIENT. | GLAZING<br>AREA (m²) | GLAZING TYPE       | ADDITIONAL INFORMATION <sup>2</sup> |
| GROUND FLOOR                   | W01     | DFD2124           | HOME OFFICE           | 2,060  | 2,410 | 8,940     | 4.96 A           | ALUMINIUM | N/A           | NONE      | SE      | 4.25                 | CLEAR              | MP 803-803, GLAZING BARS            |
| GROUND FLOOR                   | W02     | A1006             | ENS 4                 | 1,030  | 610   | 3,280     | 0.63 A           | ALUMINIUM | N/A           | NONE      | NE      | 0.44                 | OBSCURE, TOUGHENED |                                     |
| GROUND FLOOR                   | W03     | SFS0627           | HOME THEATRE          | 600    | 2,650 | 6,500     | 1.59 A           | ALUMINIUM | N/A           | NONE      | NE      | 1.32                 | CLEAR              |                                     |
| GROUND FLOOR                   | W04     | SF/F2409          | LIVING                | 2,360  | 850   | 6,420     | 2.01 A           | ALUMINIUM | N/A           | NONE      | NE      | 1.66                 | CLEAR              | BP 780                              |
| GROUND FLOOR                   | W05     | SF/F2409          | LIVING                | 2,360  | 850   | 6,420     | 2.01 A           | ALUMINIUM | N/A           | NONE      | NE      | 1.66                 | CLEAR              | BP 780                              |
| GROUND FLOOR                   | W06     | A1006             | ENS 3                 | 1,030  | 610   | 3,280     | 0.63 A           | ALUMINIUM | N/A           | NONE      | NE      | 0.44                 | OBSCURE, TOUGHENED |                                     |
| GROUND FLOOR                   | W07     | SFS1222           | BED 5                 | 1,200  | 2,170 | 6,740     | 2.60 A           | ALUMINIUM | N/A           | NONE      | SW      | 2.27                 | CLEAR              |                                     |
| GROUND FLOOR                   | W08     | F780x3010         | KITCHEN               | 780    | 3,010 | 7,580     | 2.35 A           | ALUMINIUM | N/A           | NONE      | SW      | 2.08                 | CLEAR, TOUGHENED   |                                     |
| GROUND FLOOR                   | W09     | F780x1810         | BUTLER'S PANTRY       | 780    | 1,810 | 5,180     | 1.41 A           | ALUMINIUM | N/A           | NONE      | SW      | 1.23                 | CLEAR, TOUGHENED   |                                     |
| GROUND FLOOR                   | W10     | F780x850          | LDRY                  | 780    | 850   | 3,260     | 0.66 A           | ALUMINIUM | N/A           | NONE      | SW      | 0.55                 | CLEAR, TOUGHENED   |                                     |
| GROUND FLOOR                   | W11     | A/F2406           | PWD                   | 2,360  | 610   | 5,940     | 1.44 A           | ALUMINIUM | N/A           | NONE      | SW      | 1.08                 | OBSCURE, TOUGHENED | BP 780                              |
| FIRST FLOOR                    | W12     | DFD1824           | CHILDREN'S ACTIVITIES | 1,800  | 2,410 | 8,420     | 4.34 A           | ALUMINIUM | N/A           | NONE      | SE      | 3.68                 | CLEAR              | MP 803-803, GLAZING BARS            |
| FIRST FLOOR                    | W13     | DFD1827           | BED 3                 | 1,800  | 2,650 | 8,900     | 4.77 A           | ALUMINIUM | N/A           | NONE      | SE      | 4.09                 | CLEAR              | MP 883-883, GLAZING BARS            |
| FIRST FLOOR                    | W14     | SFS1522           | BED 2                 | 1,460  | 2,170 | 7,260     | 3.17 A           | ALUMINIUM | N/A           | NONE      | NE      | 2.80                 | CLEAR              |                                     |
| FIRST FLOOR                    | W15     | SFS1527           | BED 4                 | 1,460  | 2,650 | 8,220     | 3.87 A           | ALUMINIUM | N/A           | NONE      | NE      | 3.46                 | CLEAR              |                                     |
| FIRST FLOOR                    | W16     | A1006             | ENS 2                 | 1,030  | 610   | 3,280     | 0.63 A           | ALUMINIUM | N/A           | NONE      | NE      | 0.44                 | OBSCURE, TOUGHENED |                                     |
| FIRST FLOOR                    | W17     | SFS0922           | BED 1                 | 860    | 2,170 | 6,060     | 1.87 A           | ALUMINIUM | N/A           | NONE      | NW      | 1.59                 | CLEAR              |                                     |
| FIRST FLOOR                    | W18     | SFS1022           | WIR                   | 1,030  | 2,170 | 6,400     | 2.24 A           | ALUMINIUM | N/A           | NONE      | NW      | 1.93                 | CLEAR              |                                     |
| FIRST FLOOR                    | W19     | A1006             | WC                    | 1,030  | 610   | 3,280     | 0.63 A           | ALUMINIUM | N/A           | NONE      | SW      | 0.44                 | OBSCURE, TOUGHENED |                                     |
| FIRST FLOOR                    | W20     | SF1216            | ENS                   | 1,200  | 1,570 | 5,540     | 1.88 A           | ALUMINIUM | N/A           | NONE      | SW      | 1.64                 | OBSCURE, TOUGHENED |                                     |
| FIRST FLOOR                    | W21     | SF1216            | BATH                  | 1,200  | 1,570 | 5,540     | 1.88 A           | ALUMINIUM | N/A           | NONE      | SW      | 1.64                 | OBSCURE, TOUGHENED |                                     |
| FIRST FLOOR                    | W22     | A1006             | WC 2                  | 1,030  | 610   | 3,280     | 0.63 A           | ALUMINIUM | N/A           | NONE      | SW      | 0.44                 | OBSCURE, TOUGHENED |                                     |
|                                |         |                   |                       |        |       |           | 46.20            |           |               |           |         | 39.13                |                    |                                     |