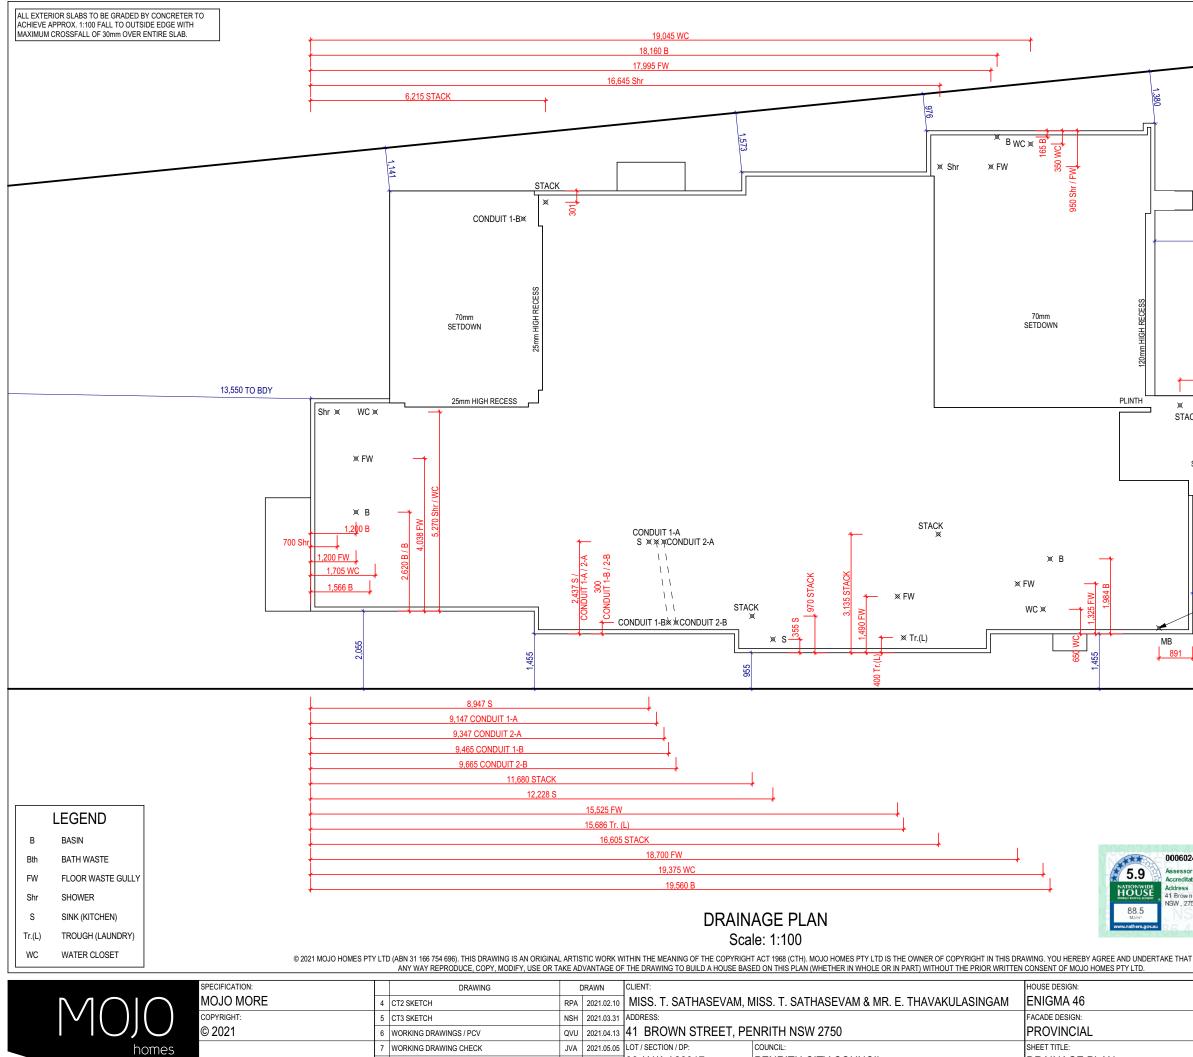

OT / SECTION / DP:   COUNCIL:   SHEET TITLE:              | homes | es             | WORKING DRAWING CHECK      | JVA | 2021.05.05 | LOT / SECTION / DP:    | COUNCIL:                                     | SHEET TITLE:   |
| 8 CONTRACT PLANS (PCV 003) JVA 2021.05.11 33 / N/A / 28917 PENRITH CITY COUNCIL SLAB PLAN                         |       |                | 3 CONTRACT PLANS (PCV 003) | JVA | 2021.05.11 | 33 / N/A / 28917       | PENRITH CITY COUNCIL                         | SLAB PLAN      |

Document Set D. 9 Version: 1, Version Date: 09/08/2021 11 May 2021 11:01 AM day. -ast Published:

- AC23 TO AC24.p GAM aftingUob Files 651800/651838 Ravi/Plans/651838 SATHASEVAM - SATHASEVAM - THAVAKULASIN G:\MOJON ocation: : 23.013

651838

F-JMMENG20GRNDA

SCALES:

1:100

SHEET No .:

25 / 27



JVA 2021.05.11 33 / N/A / 28917

8 CONTRACT PLANS (PCV 003)

PENRITH CITY COUNCIL

DRAINAGE PLAN

Document Set ID. 909030 Version: 1, Version Date: 09/08/2021

|                                           |                       |                                 |                                                                                           | 1:01 AM                                                                                                                              |
|-------------------------------------------|-----------------------|---------------------------------|-------------------------------------------------------------------------------------------|----------------------------------------------------------------------------------------------------------------