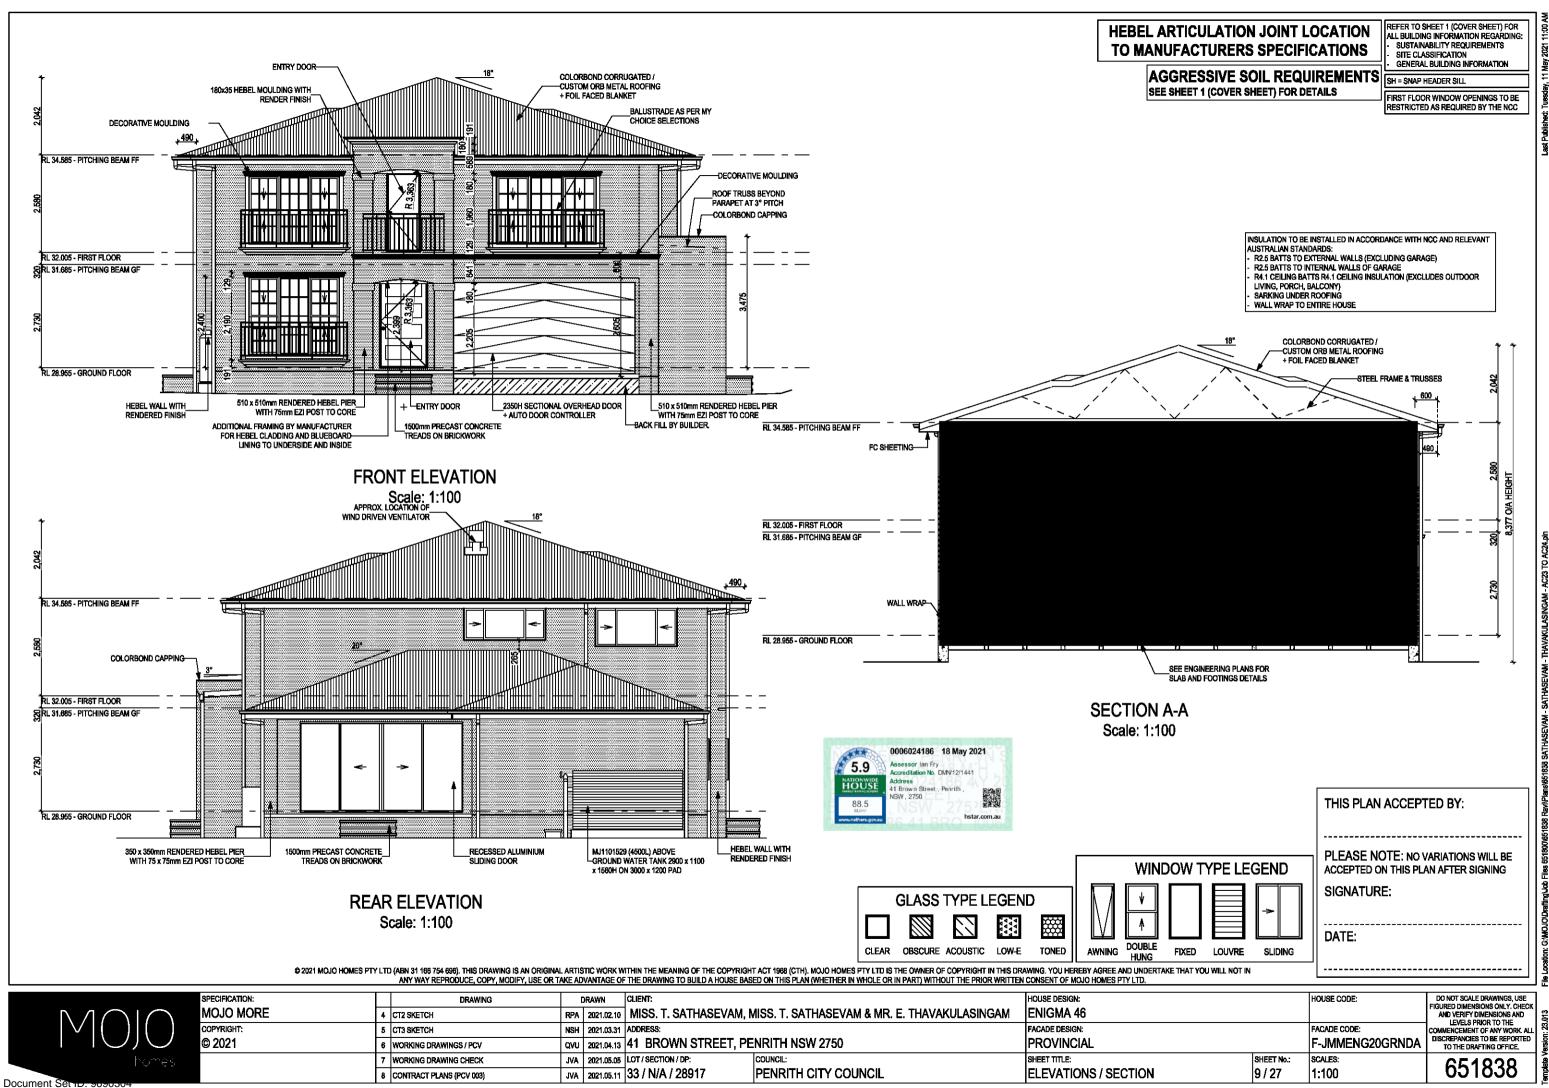

### **BUILDING INFORMATION**

| GROUND FLOOR PITCHING HEIGHT(S): |
|----------------------------------|
| FIRST FLOOR PITCHING HEIGHT(S):  |
| FRAMES AND TRUSSES:              |
| ROOF PITCH (U.N.O.):             |
| ELECTRICITY SUPPLY:              |
| GAS SUPPLY:                      |
| ROOF MATERIAL:                   |

ROOF COLOUR: WIND DRIVEN ROOF VENTILATORS: WALL MATERIAL WALL COLOUR:

#### INSULATION

INSULATION TO BE INSTALLED IN ACCORDANCE WITH N.C.C. AND RELEVANT AUSTRALIAN STANDARDS

2730mm

2580mm

3-PHASE

N/A

N/A

18.0°, 20°, 3°

BOTTLED LPG

SHEET METAL

HEBEL VENEER

STEEL

SARKING UNDER ROOFING MIN. 0mm FOIL FACED BLANKET UNDER ROOFING CEILING: R4.1 BATTS (EXCL. OUTDOOR LIVING, PORCH, BALCONY)

EXTERIOR WALLS: R2.5 BATTS (EXCL. GARAGE) WALL WRAP TO ENTIRE HOUSE INTERIOR WALLS: R2.5 BATTS (AS PER PLAN)