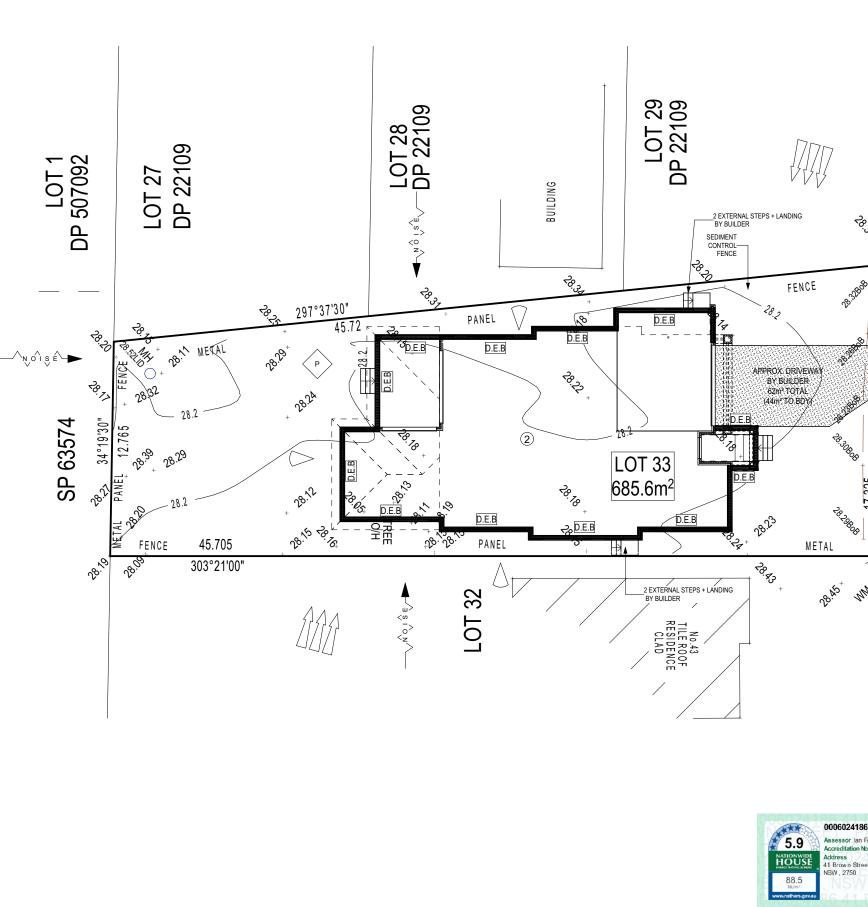

TOPOGRAPHY - GENTLY SLOPED BLOCK AS INDICATED BY CONTOURS ON SITE PLAN. SINGLE STOREY DESIGN USED TO TAKE ADVANTAGE OF TOPOGRAPHY WITH MAX CUT OF ###mm AND MAX FILL ###mm.

STREETSCAPE - SETBACKS COMPLY WITH COUNCIL'S REQUIREMENTS, WITH MAIN DWELLING SET BACK 8.690m AND GARAGE SET BACK 9.690m.

CONTEXT - NO SPECIAL REQUIREMENTS.

VEGETATION - SITE IS CLEAR OF TREES AND VEGETATION.

PRIVACY - THE LIVING AREAS OF THE DWELLING ARE SET BACK FROM 1.141m TO OVER 13.550m FROM THE BOUNDARY TO PROVIDE BOTH VISUAL AND ACOUSTIC PRIVACY. IT IS PROPOSED THAT THERE WILL BE AMPLE PRIVACY AND SOLAR AMENITY TO PROPOSED RESIDENCES.

NOISE AND LIGHT - THE PROPOSED POSITION OF THE DWELLING COMPLIES WITH COUNCIL SETBACKS TO THE STREET FRONTAGE. THE SITE IS SITUATED IN A RESIDENTIAL LOCATION WITH THE POSTIONING OF TWO OF THE THREE BEDROOMS AWAY FROM THE MAIN NOISE SOURCE, THUS REDUCING POTENTIAL IMPACT OF STREET NOISE.

PREVAILING WINDS - THE LIVING AREAS OF THE DWELLING WILL BENEFIT FROM SOUTHERLY BREEZES DURING SUMMER.

DRAINAGE - THE SITE DRAINS NATURALLY TO THE FRONT AND REAR OF THE BLOCK. ROOF WATER COLLECTION WILL BE PARTIALLY DIVERTED TO RECYCLING TANKS FOR USE WITHIN THE DWELLING WITH THE TANK OVERFLOW AND THE REMAINING ROOF AREA DISCHARGING TO STREET KERB.

SERVICES - ELECTRICITY - UNDERGROUND TO HOUSE. SEWER - YES STORMWATER - TO STREET KERB.

VEHICLE ACCESS - THE GARAGE HAS BEEN PLACED TO REQUIRE MINIMAL ALTERATION TO THE SITE, WITH THE FINISHED FLOOR LEVEL BEING APPROXIMATELY 405mm ABOVE THE KERB LEVEL. TWO UNDERCOVER SPACES WILL BE INCORPORATED WITH ADDITIONAL SPACE ON THE APRON FOR TEMPORARY PARKING - THE DRIVEWAY IS APPROXIMATELY 6m LONG WITHIN THE BOUNDARY.

SURVEY CONSTRAINTS - REFER TO SITE PLAN FOR MORE INFORMATION.

SECURITY - THE SURROUNDING BLOCKS ARE CURRENTLY UNOCCUPIED HOWEVER THERE WILL BE RESIDENCES CONSTRUCTED IN THE VICINITY OF THE PROPOSED SITE IN THE NEAR FUTURE AND THEREFORE CASUAL SURVEILLANCE WILL BE REQUIRED