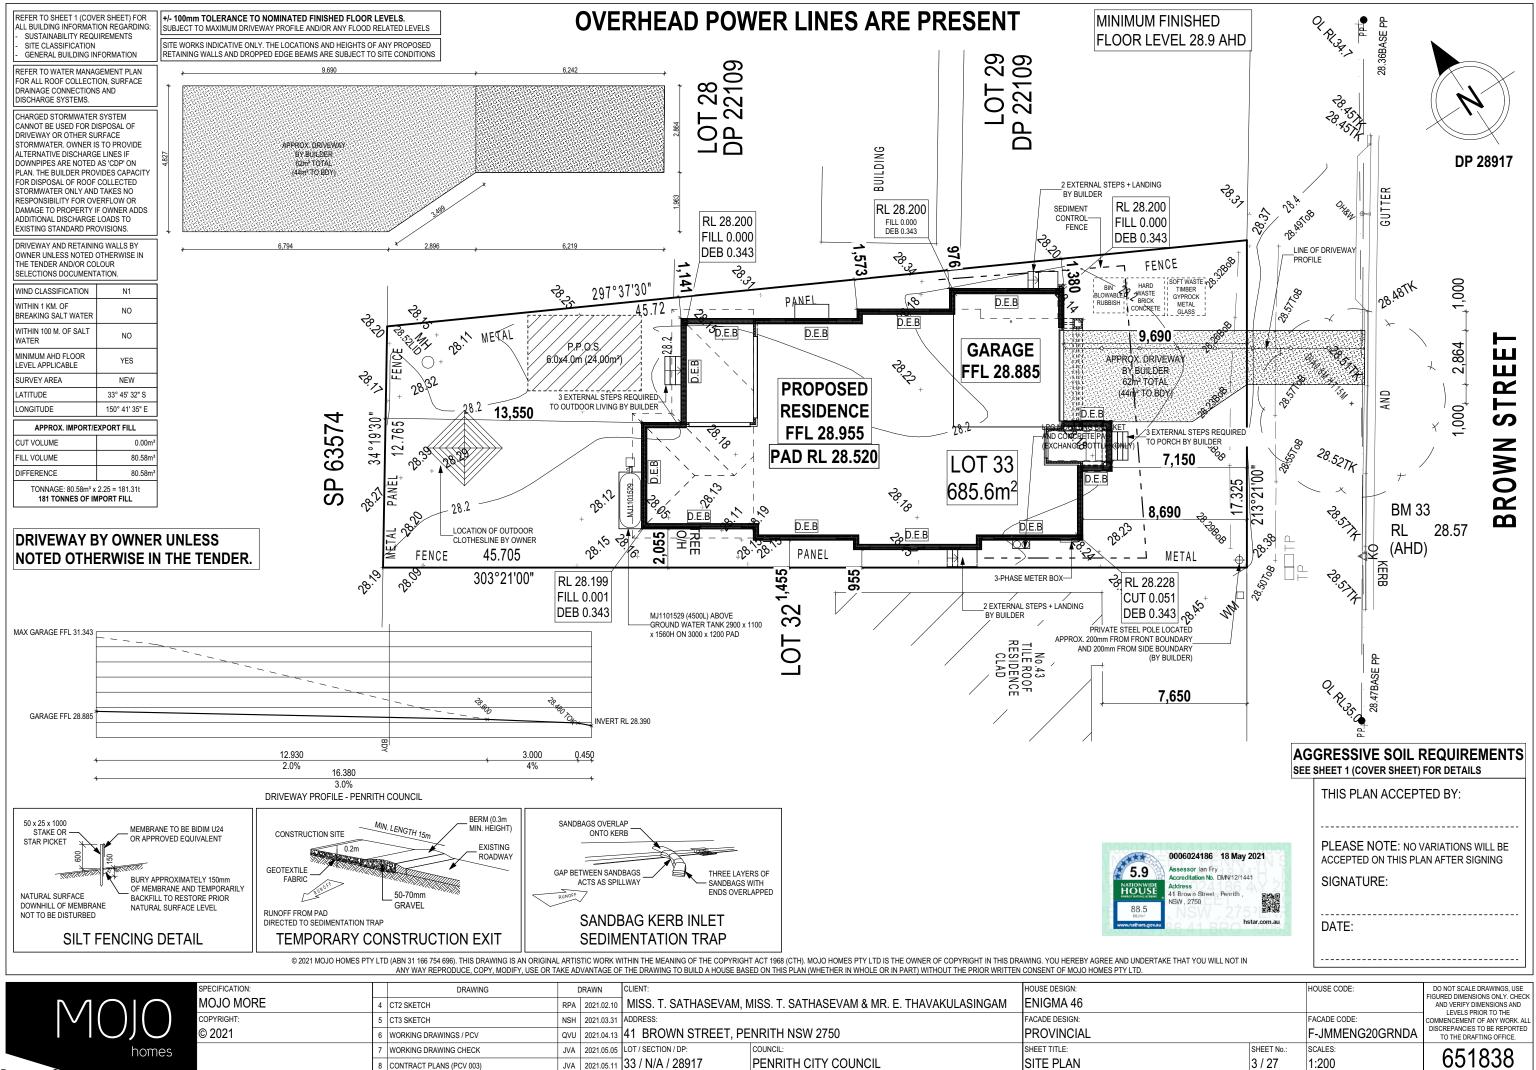

#### SITE ANALYSIS

ORIENTATION - LIVING AREAS TO THE DWELLING ARE CENTERED WITH A NORTH ORIENTATION. GOOD SHADING AND THE ARRANGEMENT OF GLAZING WILL MAXIMISE THE POTENTIAL FOR COOLING SOUTHERLY BREEZES TO VENTILATE THE LIVING AREAS IN THE SUMMER MONTHS, ADDING TO THE INTERNAL COMFORT. THE EXTERNAL SHADING TO GLAZED AREAS ENABLES THE DWELLING TO COMFORTABLY ACHIEVE ABSA/BASIX THERMAL COMFORT TARGETS.

TOPOGRAPHY - GENTLY SLOPED BLOCK AS INDICATED BY CONTOURS ON SITE PLAN. SINGLE STOREY DESIGN USED TO TAKE ADVANTAGE OF TOPOGRAPHY WITH MAX CUT OF ###mm AND MAX FILL ###mm.

STREETSCAPE - SETBACKS COMPLY WITH COUNCIL'S REQUIREMENTS, WITH MAIN DWELLING SET BACK 8.690m AND GARAGE SET BACK 9.690m.

CONTEXT - NO SPECIAL REQUIREMENTS.

VEGETATION - SITE IS CLEAR OF TREES AND VEGETATION.

PRIVACY - THE LIVING AREAS OF THE DWELLING ARE SET BACK FROM 1.141m TO OVER 13.550m FROM THE BOUNDARY TO PROVIDE BOTH VISUAL AND ACOUSTIC PRIVACY. IT IS PROPOSED THAT THERE WILL BE AMPLE PRIVACY AND SOLAR AMENITY TO PROPOSED RESIDENCES.

NOISE AND LIGHT - THE PROPOSED POSITION OF THE DWELLING COMPLIES WITH COUNCIL SETBACKS TO THE STREET FRONTAGE. THE SITE IS SITUATED IN A RESIDENTIAL LOCATION WITH THE POSTIONING OF TWO OF THE THREE BEDROOMS AWAY FROM THE MAIN NOISE SOURCE, THUS REDUCING POTENTIAL IMPACT OF STREET NOISE.

PREVAILING WINDS - THE LIVING AREAS OF THE DWELLING WILL BENEFIT FROM SOUTHERLY BREEZES DURING SUMMER.

DRAINAGE - THE SITE DRAINS NATURALLY TO THE FRONT AND REAR OF THE BLOCK. ROOF WATER COLLECTION WILL BE PARTIALLY DIVERTED TO RECYCLING TANKS FOR USE WITHIN THE DWELLING WITH THE TANK OVERFLOW AND THE REMAINING ROOF AREA DISCHARGING TO STREET KERB.

SERVICES - ELECTRICITY - UNDERGROUND TO HOUSE. SEWER - YES STORMWATER - TO STREET KERB.

VEHICLE ACCESS - THE GARAGE HAS BEEN PLACED TO REQUIRE MINIMAL ALTERATION TO THE SITE, WITH THE FINISHED FLOOR LEVEL BEING APPROXIMATELY 405mm ABOVE THE KERB LEVEL. TWO UNDERCOVER SPACES WILL BE INCORPORATED WITH ADDITIONAL SPACE ON THE APRON FOR TEMPORARY PARKING - THE DRIVEWAY IS APPROXIMATELY 6m LONG WITHIN THE BOUNDARY.

SURVEY CONSTRAINTS - REFER TO SITE PLAN FOR MORE INFORMATION.

SECURITY - THE SURROUNDING BLOCKS ARE CURRENTLY UNOCCUPIED HOWEVER THERE WILL BE RESIDENCES CONSTRUCTED IN THE VICINITY OF THE PROPOSED SITE IN THE NEAR FUTURE AND THEREFORE CASUAL SURVEILLANCE WILL BE REQUIRED