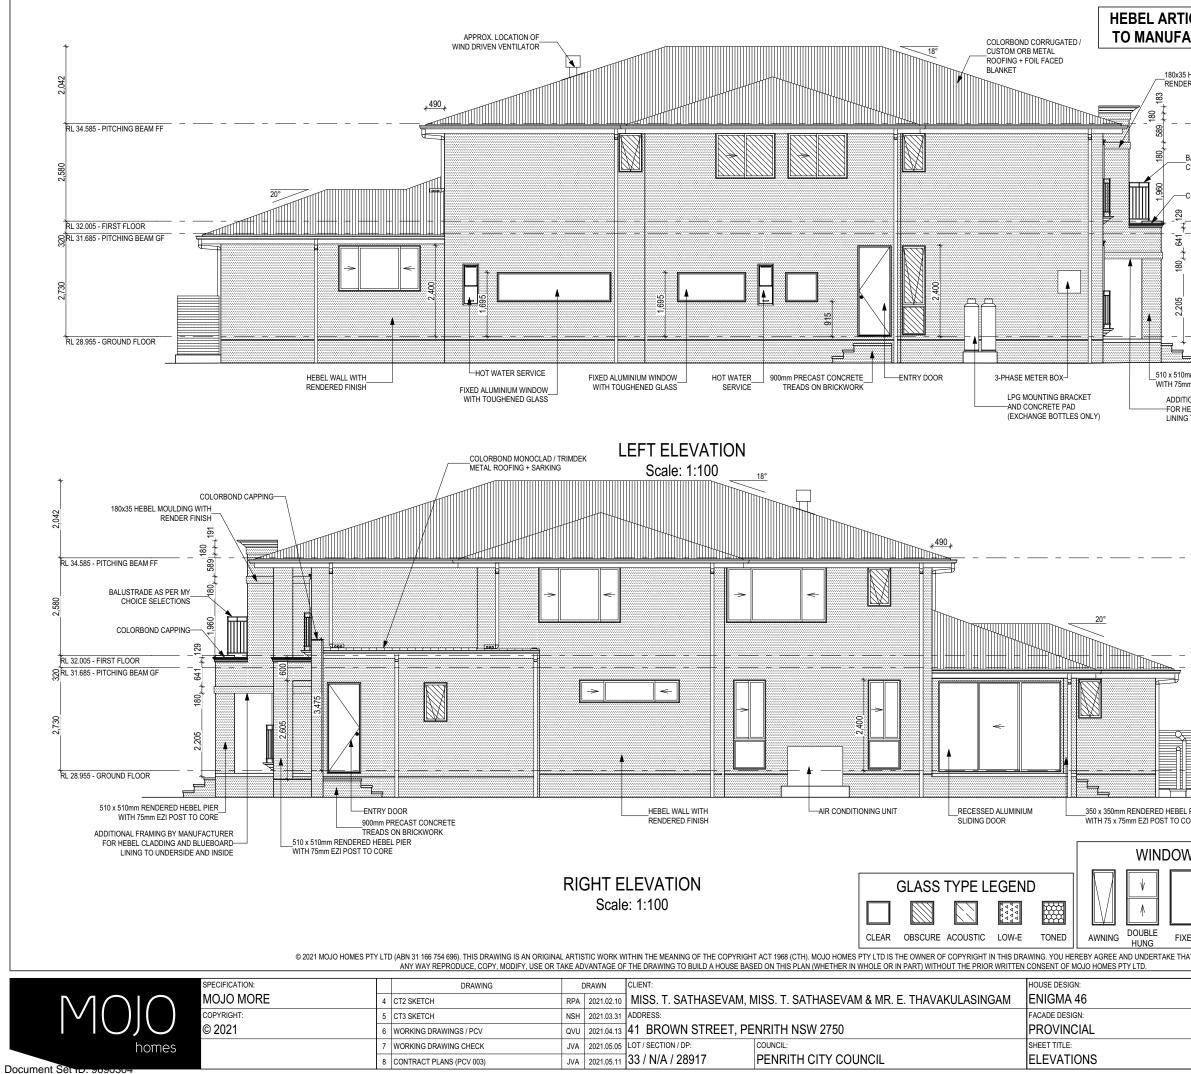

### **BUILDING INFORMATION**

| GROUND FLOOR PITCHING HEIGHT(S): |
|----------------------------------|
| FIRST FLOOR PITCHING HEIGHT(S):  |
| FRAMES AND TRUSSES:              |
| ROOF PITCH (U.N.O.):             |
| ELECTRICITY SUPPLY:              |
| GAS SUPPLY:                      |
| ROOF MATERIAL:                   |

ROOF COLOUR: WIND DRIVEN ROOF VENTILATORS: WALL MATERIAL WALL COLOUR:

#### INSULATION

INSULATION TO BE INSTALLED IN ACCORDANCE WITH N.C.C. AND RELEVANT AUSTRALIAN STANDARDS

2730mm

2580mm

3-PHASE

N/A

N/A

18.0°, 20°, 3°

BOTTLED LPG

SHEET METAL

HEBEL VENEER

STEEL

SARKING UNDER ROOFING MIN. 0mm FOIL FACED BLANKET UNDER ROOFING CEILING: R4.1 BATTS (EXCL. OUTDOOR LIVING, PORCH, BALCONY)

EXTERIOR WALLS: R2.5 BATTS (EXCL. GARAGE) WALL WRAP TO ENTIRE HOUSE INTERIOR WALLS: R2.5 BATTS (AS PER PLAN)