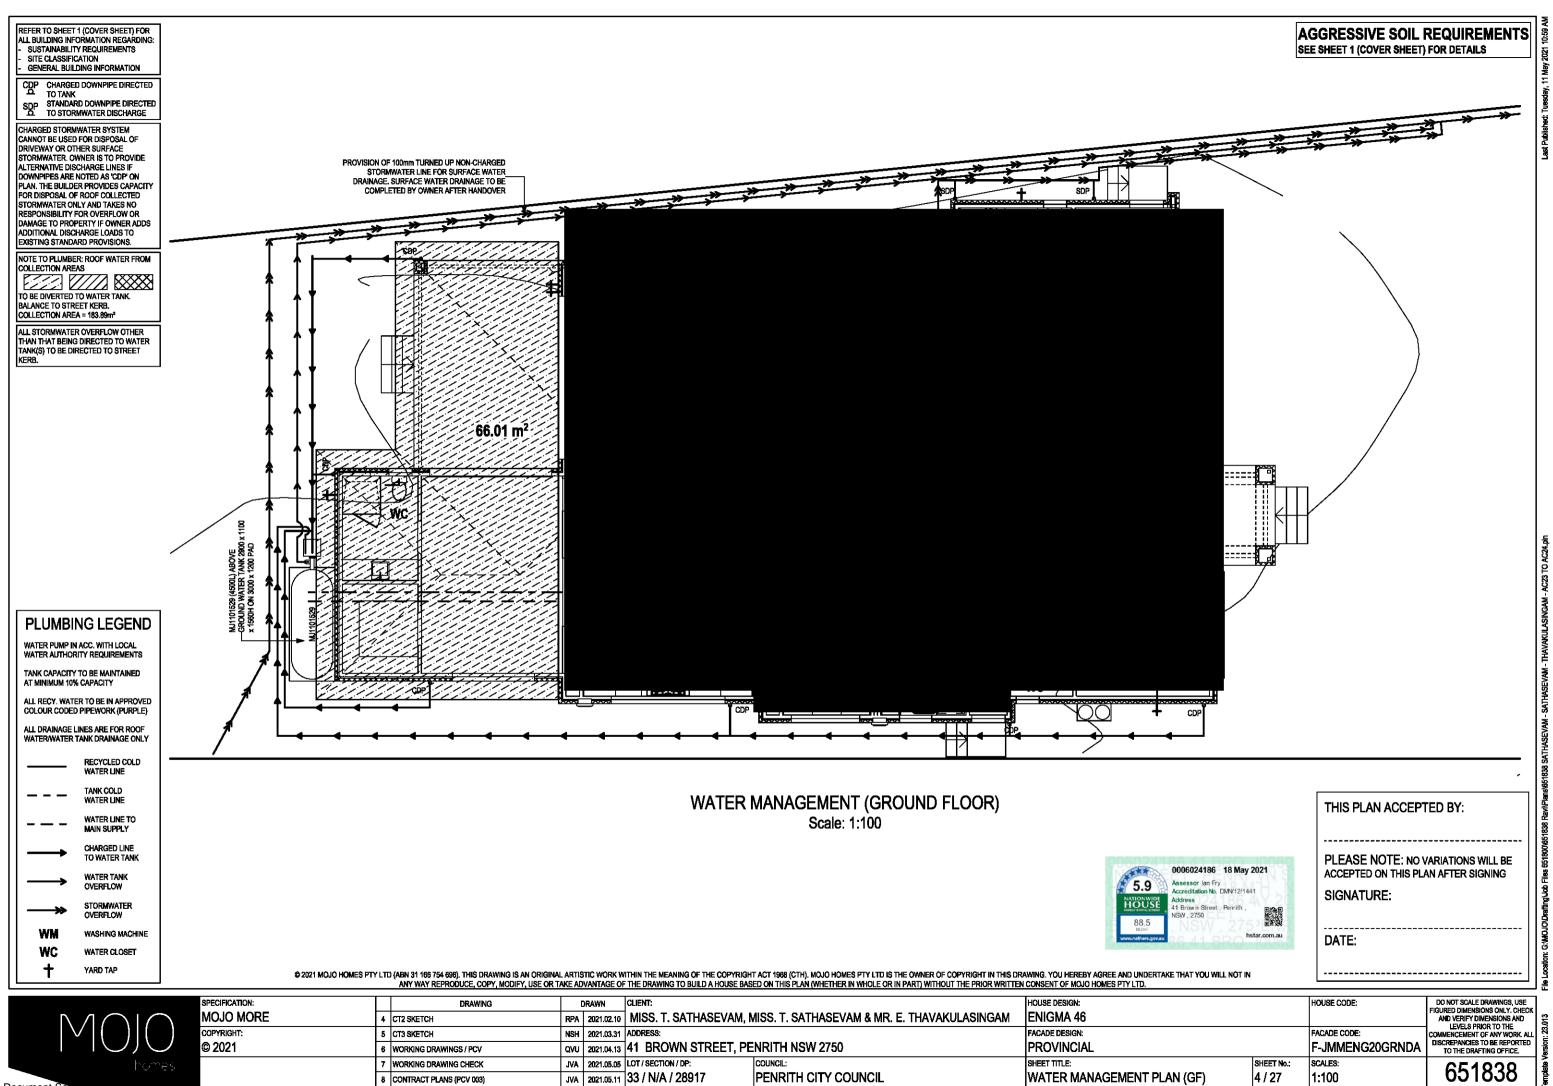

#### WATER COMMITMENTS

- 3 STAR (> 7.5 BUT <= 9 L/MIN) SHOWER HEADS **4 STAR TOILET SUITES 4 STAR KITCHEN TAPS** 5 STAR BATHROOM TAPS 313.95 m<sup>2</sup> TOTAL ROOF AREA
- 4500 L WATER TANK(S) MINIMUM CAPACITY 183.89 m<sup>2</sup> MINIMUM ROOF AREA TO TANK(S)
- RAINWATER TANK(S) TO BE CONNECTED TO: - AT LEAST ONE OUTDOOR TAP
- ALL TOILETS
- WASHING MACHINE

- NO RETICULATED RECYCLED WATER SUPPLY
- 360 m<sup>2</sup> GARDEN/LAWN AREA
- ENERGY COMMITMENTS

PREVAILING WINDS - THE LIVING AREAS OF THE DWELLING WILL BENEFIT FROM SOUTHERLY BREEZES DURING SUMMER.

DRAINAGE - THE SITE DRAINS NATURALLY TO THE FRONT AND REAR OF THE BLOCK. ROOF WATER COLLECTION WILL BE PARTIALLY DIVERTED TO RECYCLING TANKS FOR USE WITHIN THE DWELLING WITH THE TANK OVERFLOW AND THE REMAINING ROOF AREA DISCHARGING TO STREET KERB.