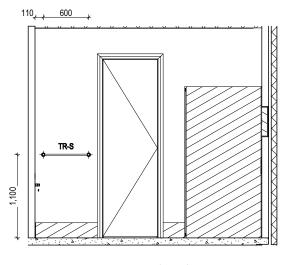

### **EXTERIOR DOOR SCHEDULE**

|   | STOREY       | ID  | CODE <sup>1</sup> | ROOM                  | HEIGHT | WIDTH | AREA FRAME<br>(m <sup>2</sup> ) TYPE | BAL<br>RATING | SILL TYPE | ORIENT. | GLAZING TYPE                                  | DOOR TYPE ADDITIONAL INFORMATION <sup>2</sup> |
|---|--------------|-----|-------------------|-----------------------|--------|-------|--------------------------------------|---------------|-----------|---------|-----------------------------------------------|-----------------------------------------------|
|   | GROUND FLOOR | D01 | 1200 (2455x1266)  | ENTRY                 | 2,455  | 1,266 | 3.11 TIMBER                          | N/A           | NONE      | SE      | DOOR(S): CLEAR, TOUGHENED - SIDELIGHT(S): N/A | PIVOT                                         |
|   | GROUND FLOOR | D02 | 820 (2400x887)    | GARAGE                | 2,400  | 887   | 2.13 TIMBER                          | N/A           | NONE      | NE      | DOOR(S): N/A - SIDELIGHT(S): N/A              | SWINGING                                      |
|   | GROUND FLOOR | D03 | FSSF2443          | DINING                | 2,400  | 4,304 | 10.33 ALUMINIUM                      | N/A           | NONE      | NW      | CLEAR, TOUGHENED                              | SLIDING                                       |
|   | GROUND FLOOR | D04 | FSF2432           | BED 5                 | 2,400  | 3,228 | 7.75 ALUMINIUM                       | N/A           | NONE      | NE      | CLEAR, TOUGHENED                              | SLIDING                                       |
|   | GROUND FLOOR | D05 | 820 (2400x887)    | HALL 3                | 2,400  | 887   | 2.13 TIMBER                          | N/A           | NONE      | SW      | DOOR(S): N/A - SIDELIGHT(S): N/A              | SWINGING                                      |
|   | FIRST FLOOR  | D06 | 820 (2100x887)    | CHILDREN'S ACTIVITIES | 2,100  | 887   | 1.86 TIMBER                          | N/A           | NONE      | SE      | DOOR(S): N/A - SIDELIGHT(S): N/A              | SWINGING                                      |
| 1 |              |     |                   |                       |        |       | 27 31 m <sup>2</sup>                 |               |           |         |                                               |                                               |

### INTERIOR DOOR SCHEDULE