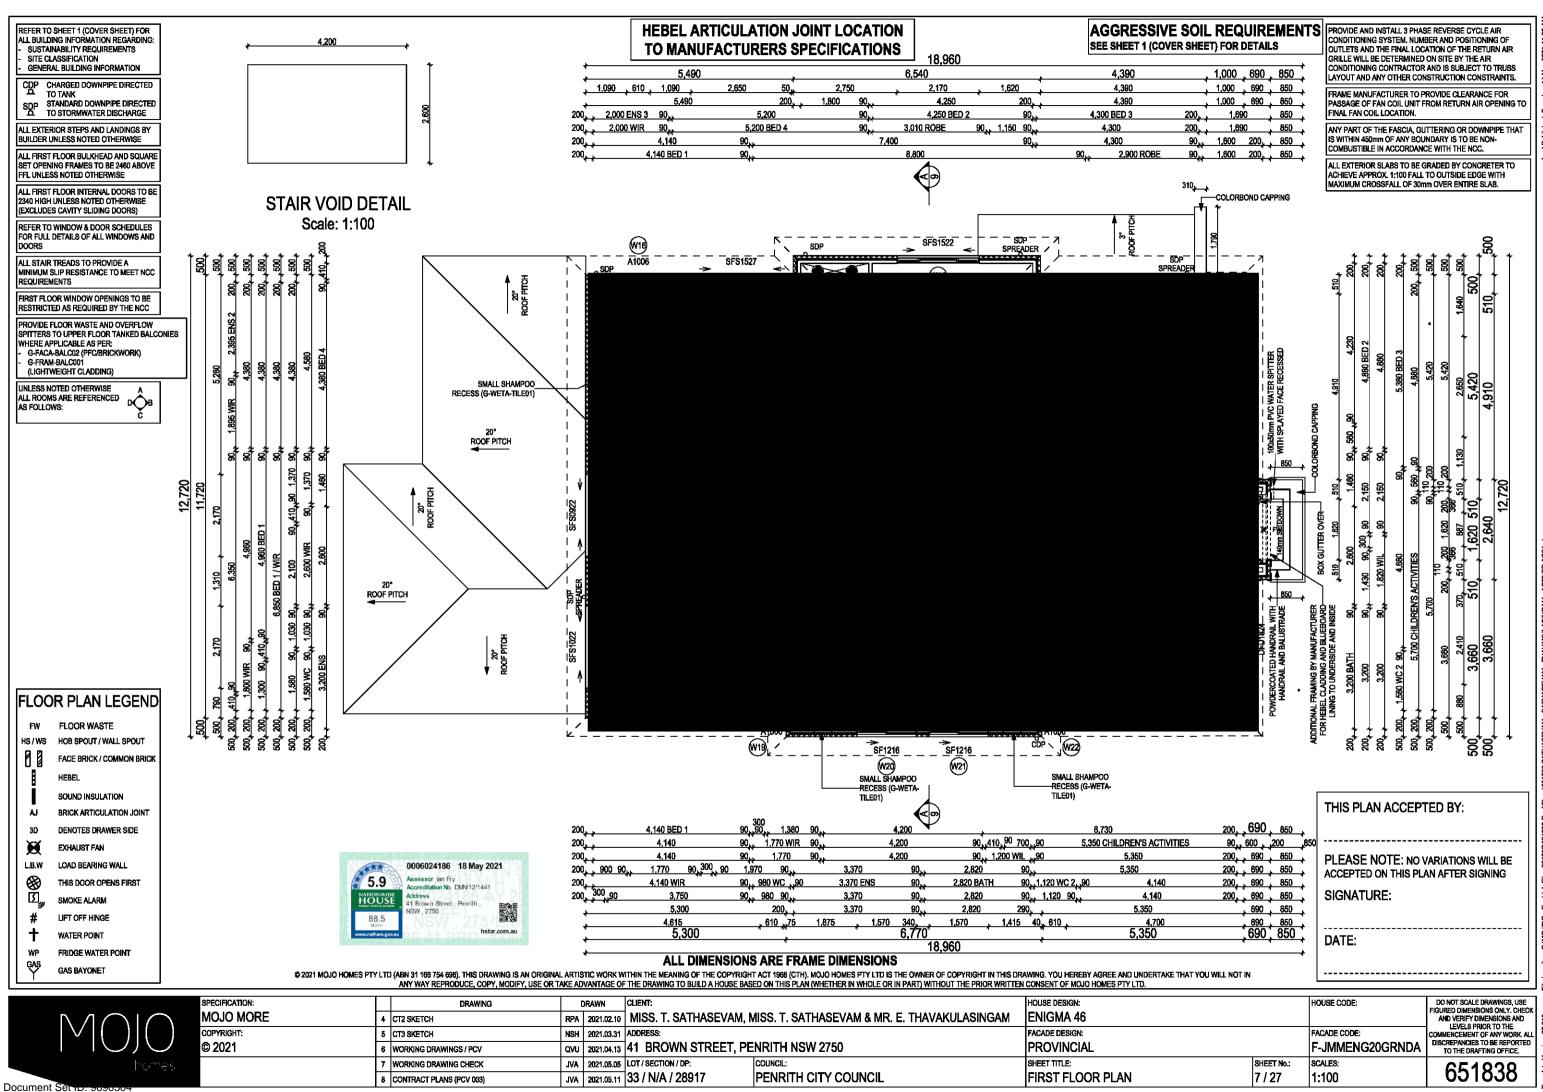

### WINDOW SCHEDULE

| <sup>1, 2</sup> ASSUME LOOKING | FROM II | NSIDE             |                       |        |       |           |                  |           |               |           |         |                      |                    |                                     |
|--------------------------------|---------|-------------------|-----------------------|--------|-------|-----------|------------------|-----------|---------------|-----------|---------|----------------------|--------------------|-------------------------------------|
| STOREY                         | ID      | CODE <sup>1</sup> | ROOM                  | HEIGHT | WIDTH | PERIMETER | AREA F<br>(m²) 1 |           | BAL<br>Rating | SILL TYPE | ORIENT. | GLAZING<br>AREA (m²) | GLAZING TYPE       | ADDITIONAL INFORMATION <sup>2</sup> |
| GROUND FLOOR                   | W01     | DFD2124           | HOME OFFICE           | 2,060  | 2,410 | 8,940     | 4.96 A           | ALUMINIUM | N/A           | NONE      | SE      | 4.25                 | CLEAR              | MP 803-803, GLAZING BARS            |
| GROUND FLOOR                   | W02     | A1006             | ENS 4                 | 1,030  | 610   | 3,280     | 0.63 A           | ALUMINIUM | N/A           | NONE      | NE      | 0.44                 | OBSCURE, TOUGHENED |                                     |
| GROUND FLOOR                   | W03     | SFS0627           | HOME THEATRE          | 600    | 2,650 | 6,500     | 1.59 A           | ALUMINIUM | N/A           | NONE      | NE      | 1.32                 | CLEAR              |                                     |
| GROUND FLOOR                   | W04     | SF/F2409          | LIVING                | 2,360  | 850   | 6,420     | 2.01 A           | ALUMINIUM | N/A           | NONE      | NE      | 1.66                 | CLEAR              | BP 780                              |
| GROUND FLOOR                   | W05     | SF/F2409          | LIVING                | 2,360  | 850   | 6,420     | 2.01 A           | ALUMINIUM | N/A           | NONE      | NE      | 1.66                 | CLEAR              | BP 780                              |
| GROUND FLOOR                   | W06     | A1006             | ENS 3                 | 1,030  | 610   | 3,280     | 0.63 A           | ALUMINIUM | N/A           | NONE      | NE      | 0.44                 | OBSCURE, TOUGHENED |                                     |
| GROUND FLOOR                   | W07     | SFS1222           | BED 5                 | 1,200  | 2,170 | 6,740     | 2.60 A           | ALUMINIUM | N/A           | NONE      | SW      | 2.27                 | CLEAR              |                                     |
| GROUND FLOOR                   | W08     | F780x3010         | KITCHEN               | 780    | 3,010 | 7,580     | 2.35 A           | ALUMINIUM | N/A           | NONE      | SW      | 2.08                 | CLEAR, TOUGHENED   |                                     |
| GROUND FLOOR                   | W09     | F780x1810         | BUTLER'S PANTRY       | 780    | 1,810 | 5,180     | 1.41 A           | ALUMINIUM | N/A           | NONE      | SW      | 1.23                 | CLEAR, TOUGHENED   |                                     |
| GROUND FLOOR                   | W10     | F780x850          | LDRY                  | 780    | 850   | 3,260     | 0.66 A           | ALUMINIUM | N/A           | NONE      | SW      | 0.55                 | CLEAR, TOUGHENED   |                                     |
| GROUND FLOOR                   | W11     | A/F2406           | PWD                   | 2,360  | 610   | 5,940     | 1.44 A           | ALUMINIUM | N/A           | NONE      | SW      | 1.08                 | OBSCURE, TOUGHENED | BP 780                              |
| FIRST FLOOR                    | W12     | DFD1824           | CHILDREN'S ACTIVITIES | 1,800  | 2,410 | 8,420     | 4.34 A           | ALUMINIUM | N/A           | NONE      | SE      | 3.68                 | CLEAR              | MP 803-803, GLAZING BARS            |
| FIRST FLOOR                    | W13     | DFD1827           | BED 3                 | 1,800  | 2,650 | 8,900     | 4.77 A           | ALUMINIUM | N/A           | NONE      | SE      | 4.09                 | CLEAR              | MP 883-883, GLAZING BARS            |
| FIRST FLOOR                    | W14     | SFS1522           | BED 2                 | 1,460  | 2,170 | 7,260     | 3.17 A           | ALUMINIUM | N/A           | NONE      | NE      | 2.80                 | CLEAR              |                                     |
| FIRST FLOOR                    | W15     | SFS1527           | BED 4                 | 1,460  | 2,650 | 8,220     | 3.87 A           | ALUMINIUM | N/A           | NONE      | NE      | 3.46                 | CLEAR              |                                     |
| FIRST FLOOR                    | W16     | A1006             | ENS 2                 | 1,030  | 610   | 3,280     | 0.63 A           | ALUMINIUM | N/A           | NONE      | NE      | 0.44                 | OBSCURE, TOUGHENED |                                     |
| FIRST FLOOR                    | W17     | SFS0922           | BED 1                 | 860    | 2,170 | 6,060     | 1.87 A           | ALUMINIUM | N/A           | NONE      | NW      | 1.59                 | CLEAR              |                                     |
| FIRST FLOOR                    | W18     | SFS1022           | WIR                   | 1,030  | 2,170 | 6,400     | 2.24 A           | ALUMINIUM | N/A           | NONE      | NW      | 1.93                 | CLEAR              |                                     |
| FIRST FLOOR                    | W19     | A1006             | WC                    | 1,030  | 610   | 3,280     | 0.63 A           | ALUMINIUM | N/A           | NONE      | SW      | 0.44                 | OBSCURE, TOUGHENED |                                     |
| FIRST FLOOR                    | W20     | SF1216            | ENS                   | 1,200  | 1,570 | 5,540     | 1.88 A           | ALUMINIUM | N/A           | NONE      | SW      | 1.64                 | OBSCURE, TOUGHENED |                                     |
| FIRST FLOOR                    | W21     | SF1216            | BATH                  | 1,200  | 1,570 | 5,540     | 1.88 A           | ALUMINIUM | N/A           | NONE      | SW      | 1.64                 | OBSCURE, TOUGHENED |                                     |
| FIRST FLOOR                    | W22     | A1006             | WC 2                  | 1,030  | 610   | 3,280     | 0.63 A           | ALUMINIUM | N/A           | NONE      | SW      | 0.44                 | OBSCURE, TOUGHENED |                                     |
|                                |         |                   |                       |        |       |           | 46.20            |           |               |           |         | 39.13                |                    |                                     |

### **EXTERIOR DOOR SCHEDULE**

|   | STOREY       | ID  | CODE <sup>1</sup> | ROOM                  | HEIGHT | WIDTH | AREA FRAME<br>(m <sup>2</sup> ) TYPE | BAL<br>RATING | SILL TYPE | ORIENT. | GLAZING TYPE                                  | DOOR TYPE ADDITIONAL INFORMATION <sup>2</sup> |
|---|--------------|-----|-------------------|-----------------------|--------|-------|--------------------------------------|---------------|-----------|---------|-----------------------------------------------|-----------------------------------------------|
|   | GROUND FLOOR | D01 | 1200 (2455x1266)  | ENTRY                 | 2,455  | 1,266 | 3.11 TIMBER                          | N/A           | NONE      | SE      | DOOR(S): CLEAR, TOUGHENED - SIDELIGHT(S): N/A | PIVOT                                         |
|   | GROUND FLOOR | D02 | 820 (2400x887)    | GARAGE                | 2,400  | 887   | 2.13 TIMBER                          | N/A           | NONE      | NE      | DOOR(S): N/A - SIDELIGHT(S): N/A              | SWINGING                                      |
|   | GROUND FLOOR | D03 | FSSF2443          | DINING                | 2,400  | 4,304 | 10.33 ALUMINIUM                      | N/A           | NONE      | NW      | CLEAR, TOUGHENED                              | SLIDING                                       |
|   | GROUND FLOOR | D04 | FSF2432           | BED 5                 | 2,400  | 3,228 | 7.75 ALUMINIUM                       | N/A           | NONE      | NE      | CLEAR, TOUGHENED                              | SLIDING                                       |
|   | GROUND FLOOR | D05 | 820 (2400x887)    | HALL 3                | 2,400  | 887   | 2.13 TIMBER                          | N/A           | NONE      | SW      | DOOR(S): N/A - SIDELIGHT(S): N/A              | SWINGING                                      |
|   | FIRST FLOOR  | D06 | 820 (2100x887)    | CHILDREN'S ACTIVITIES | 2,100  | 887   | 1.86 TIMBER                          | N/A           | NONE      | SE      | DOOR(S): N/A - SIDELIGHT(S): N/A              | SWINGING                                      |
| 1 |              |     |                   |                       |        |       | 27 31 m <sup>2</sup>                 |               |           |         |                                               |                                               |