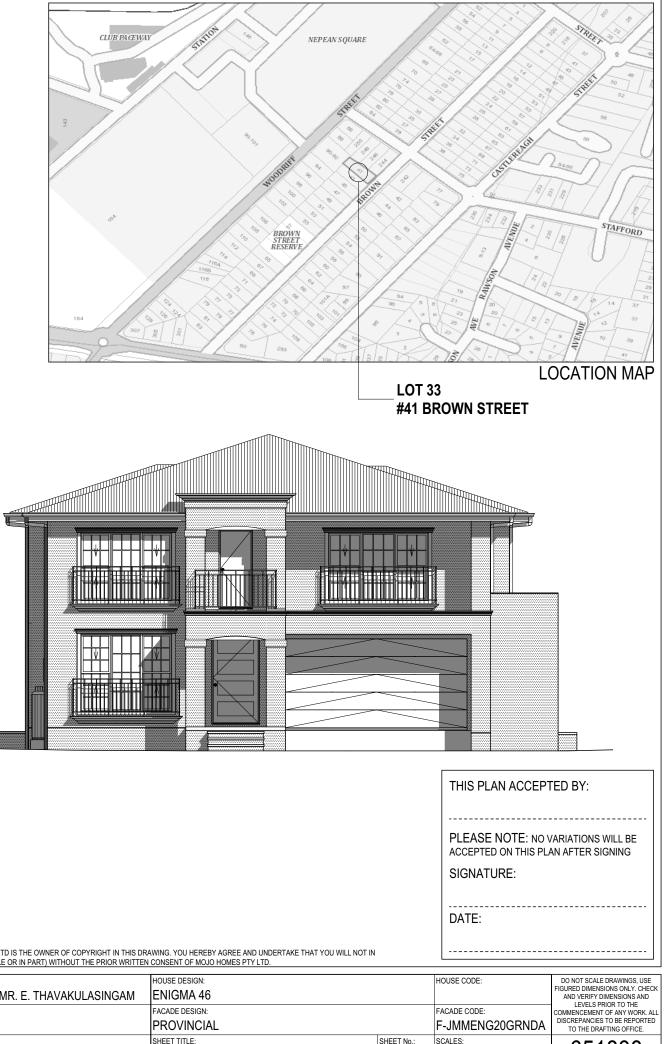

| SPECIFICATION:     |   | DRAWING                  | 0   | RAWN      | CL          | LIENT:                 |                                              | HOUSE DESIGN:  |
|--------------------|---|--------------------------|-----|-----------|-------------|------------------------|----------------------------------------------|----------------|
|                    | 4 | CT2 SKETCH               | RPA | 2021.02.1 | 10 <b>N</b> | MISS. T. SATHASEVAM, M | 1ISS. T. SATHASEVAM & MR. E. THAVAKULASINGAM | ENIGMA 46      |
| COPYRIGHT:         | 5 | CT3 SKETCH               | NSH | 2021.03.3 | 31 AC       | DDRESS:                |                                              | FACADE DESIGN: |
| © 2021             | 6 | WORKING DRAWINGS / PCV   | QVU | 2021.04.1 | 13 4        | 1 BROWN STREET, PEI    | NRITH NSW 2750                               | PROVINCIAL     |
| homes              | 7 | WORKING DRAWING CHECK    |     |           |             |                        | COUNCIL:                                     | SHEET TITLE:   |
| nent Sente 3090004 | 8 | CONTRACT PLANS (PCV 003) | JVA | 2021.05.1 | 11 3        | 3 / N/A / 28917        | PENRITH CITY COUNCIL                         | SITE ANALYSIS  |