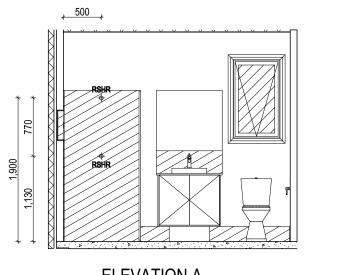

### WINDOW SCHEDULE

| <sup>1, 2</sup> ASSUME LOOKING | FROM II | NSIDE             |                       |        |       |           |                  |           |               |           |         |                      |                    |                                     |
|--------------------------------|---------|-------------------|-----------------------|--------|-------|-----------|------------------|-----------|---------------|-----------|---------|----------------------|--------------------|-------------------------------------|
| STOREY                         | ID      | CODE <sup>1</sup> | ROOM                  | HEIGHT | WIDTH | PERIMETER | AREA F<br>(m²) 1 |           | BAL<br>Rating | SILL TYPE | ORIENT. | GLAZING<br>AREA (m²) | GLAZING TYPE       | ADDITIONAL INFORMATION <sup>2</sup> |
| GROUND FLOOR                   | W01     | DFD2124           | HOME OFFICE           | 2,060  | 2,410 | 8,940     | 4.96 A           | ALUMINIUM | N/A           | NONE      | SE      | 4.25                 | CLEAR              | MP 803-803, GLAZING BARS            |
| GROUND FLOOR                   | W02     | A1006             | ENS 4                 | 1,030  | 610   | 3,280     | 0.63 A           | ALUMINIUM | N/A           | NONE      | NE      | 0.44                 | OBSCURE, TOUGHENED |                                     |
| GROUND FLOOR                   | W03     | SFS0627           | HOME THEATRE          | 600    | 2,650 | 6,500     | 1.59 A           | ALUMINIUM | N/A           | NONE      | NE      | 1.32                 | CLEAR              |                                     |
| GROUND FLOOR                   | W04     | SF/F2409          | LIVING                | 2,360  | 850   | 6,420     | 2.01 A           | ALUMINIUM | N/A           | NONE      | NE      | 1.66                 | CLEAR              | BP 780                              |
| GROUND FLOOR                   | W05     | SF/F2409          | LIVING                | 2,360  | 850   | 6,420     | 2.01 A           | ALUMINIUM | N/A           | NONE      | NE      | 1.66                 | CLEAR              | BP 780                              |
| GROUND FLOOR                   | W06     | A1006             | ENS 3                 | 1,030  | 610   | 3,280     | 0.63 A           | ALUMINIUM | N/A           | NONE      | NE      | 0.44                 | OBSCURE, TOUGHENED |                                     |
| GROUND FLOOR                   | W07     | SFS1222           | BED 5                 | 1,200  | 2,170 | 6,740     | 2.60 A           | ALUMINIUM | N/A           | NONE      | SW      | 2.27                 | CLEAR              |                                     |
| GROUND FLOOR                   | W08     | F780x3010         | KITCHEN               | 780    | 3,010 | 7,580     | 2.35 A           | ALUMINIUM | N/A           | NONE      | SW      | 2.08                 | CLEAR, TOUGHENED   |                                     |
| GROUND FLOOR                   | W09     | F780x1810         | BUTLER'S PANTRY       | 780    | 1,810 | 5,180     | 1.41 A           | ALUMINIUM | N/A           | NONE      | SW      | 1.23                 | CLEAR, TOUGHENED   |                                     |
| GROUND FLOOR                   | W10     | F780x850          | LDRY                  | 780    | 850   | 3,260     | 0.66 A           | ALUMINIUM | N/A           | NONE      | SW      | 0.55                 | CLEAR, TOUGHENED   |                                     |
| GROUND FLOOR                   | W11     | A/F2406           | PWD                   | 2,360  | 610   | 5,940     | 1.44 A           | ALUMINIUM | N/A           | NONE      | SW      | 1.08                 | OBSCURE, TOUGHENED | BP 780                              |
| FIRST FLOOR                    | W12     | DFD1824           | CHILDREN'S ACTIVITIES | 1,800  | 2,410 | 8,420     | 4.34 A           | ALUMINIUM | N/A           | NONE      | SE      | 3.68                 | CLEAR              | MP 803-803, GLAZING BARS            |
| FIRST FLOOR                    | W13     | DFD1827           | BED 3                 | 1,800  | 2,650 | 8,900     | 4.77 A           | ALUMINIUM | N/A           | NONE      | SE      | 4.09                 | CLEAR              | MP 883-883, GLAZING BARS            |
| FIRST FLOOR                    | W14     | SFS1522           | BED 2                 | 1,460  | 2,170 | 7,260     | 3.17 A           | ALUMINIUM | N/A           | NONE      | NE      | 2.80                 | CLEAR              |                                     |
| FIRST FLOOR                    | W15     | SFS1527           | BED 4                 | 1,460  | 2,650 | 8,220     | 3.87 A           | ALUMINIUM | N/A           | NONE      | NE      | 3.46                 | CLEAR              |                                     |
| FIRST FLOOR                    | W16     | A1006             | ENS 2                 | 1,030  | 610   | 3,280     | 0.63 A           | ALUMINIUM | N/A           | NONE      | NE      | 0.44                 | OBSCURE, TOUGHENED |                                     |
| FIRST FLOOR                    | W17     | SFS0922           | BED 1                 | 860    | 2,170 | 6,060     | 1.87 A           | ALUMINIUM | N/A           | NONE      | NW      | 1.59                 | CLEAR              |                                     |
| FIRST FLOOR                    | W18     | SFS1022           | WIR                   | 1,030  | 2,170 | 6,400     | 2.24 A           | ALUMINIUM | N/A           | NONE      | NW      | 1.93                 | CLEAR              |                                     |
| FIRST FLOOR                    | W19     | A1006             | WC                    | 1,030  | 610   | 3,280     | 0.63 A           | ALUMINIUM | N/A           | NONE      | SW      | 0.44                 | OBSCURE, TOUGHENED |                                     |
| FIRST FLOOR                    | W20     | SF1216            | ENS                   | 1,200  | 1,570 | 5,540     | 1.88 A           | ALUMINIUM | N/A           | NONE      | SW      | 1.64                 | OBSCURE, TOUGHENED |                                     |
| FIRST FLOOR                    | W21     | SF1216            | BATH                  | 1,200  | 1,570 | 5,540     | 1.88 A           | ALUMINIUM | N/A           | NONE      | SW      | 1.64                 | OBSCURE, TOUGHENED |                                     |
| FIRST FLOOR                    | W22     | A1006             | WC 2                  | 1,030  | 610   | 3,280     | 0.63 A           | ALUMINIUM | N/A           | NONE      | SW      | 0.44                 | OBSCURE, TOUGHENED |                                     |
|                                |         |                   |                       |        |       |           | 46.20            |           |               |           |         | 39.13                |                    |                                     |