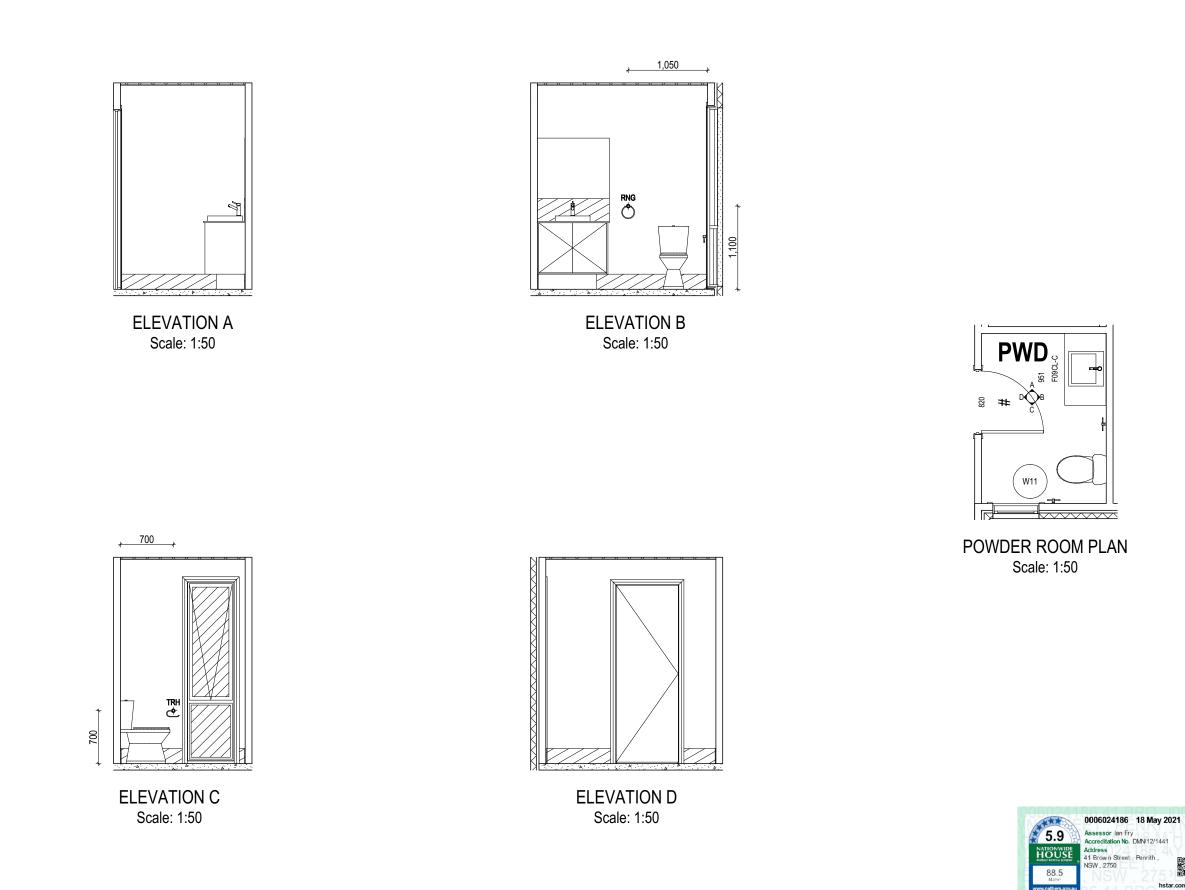

### WINDOW SCHEDULE

| <sup>1, 2</sup> ASSUME LOOKING | FROM II | NSIDE             |                       |        |       |           |                  |           |               |           |         |                      |                    |                                     |
|--------------------------------|---------|-------------------|-----------------------|--------|-------|-----------|------------------|-----------|---------------|-----------|---------|----------------------|--------------------|-------------------------------------|
| STOREY                         | ID      | CODE <sup>1</sup> | ROOM                  | HEIGHT | WIDTH | PERIMETER | AREA F<br>(m²) 1 |           | BAL<br>Rating | SILL TYPE | ORIENT. | GLAZING<br>AREA (m²) | GLAZING TYPE       | ADDITIONAL INFORMATION <sup>2</sup> |
| GROUND FLOOR                   | W01     | DFD2124           | HOME OFFICE           | 2,060  | 2,410 | 8,940     | 4.96 A           | ALUMINIUM | N/A           | NONE      | SE      | 4.25                 | CLEAR              | MP 803-803, GLAZING BARS            |
| GROUND FLOOR                   | W02     | A1006             | ENS 4                 | 1,030  | 610   | 3,280     | 0.63 A           | ALUMINIUM | N/A           | NONE      | NE      | 0.44                 | OBSCURE, TOUGHENED |                                     |
| GROUND FLOOR                   | W03     | SFS0627           | HOME THEATRE          | 600    | 2,650 | 6,500     | 1.59 A           | ALUMINIUM | N/A           | NONE      | NE      | 1.32                 | CLEAR              |                                     |
| GROUND FLOOR                   | W04     | SF/F2409          | LIVING                | 2,360  | 850   | 6,420     | 2.01 A           | ALUMINIUM | N/A           | NONE      | NE      | 1.66                 | CLEAR              | BP 780                              |
| GROUND FLOOR                   | W05     | SF/F2409          | LIVING                | 2,360  | 850   | 6,420     | 2.01 A           | ALUMINIUM | N/A           | NONE      | NE      | 1.66                 | CLEAR              | BP 780                              |
| GROUND FLOOR                   | W06     | A1006             | ENS 3                 | 1,030  | 610   | 3,280     | 0.63 A           | ALUMINIUM | N/A           | NONE      | NE      | 0.44                 | OBSCURE, TOUGHENED |                                     |
| GROUND FLOOR                   | W07     | SFS1222           | BED 5                 | 1,200  | 2,170 | 6,740     | 2.60 A           | ALUMINIUM | N/A           | NONE      | SW      | 2.27                 | CLEAR              |                                     |
| GROUND FLOOR                   | W08     | F780x3010         | KITCHEN               | 780    | 3,010 | 7,580     | 2.35 A           | ALUMINIUM | N/A           | NONE      | SW      | 2.08                 | CLEAR, TOUGHENED   |                                     |
| GROUND FLOOR                   | W09     | F780x1810         | BUTLER'S PANTRY       | 780    | 1,810 | 5,180     | 1.41 A           | ALUMINIUM | N/A           | NONE      | SW      | 1.23                 | CLEAR, TOUGHENED   |                                     |
| GROUND FLOOR                   | W10     | F780x850          | LDRY                  | 780    | 850   | 3,260     | 0.66 A           | ALUMINIUM | N/A           | NONE      | SW      | 0.55                 | CLEAR, TOUGHENED   |                                     |
| GROUND FLOOR                   | W11     | A/F2406           | PWD                   | 2,360  | 610   | 5,940     | 1.44 A           | ALUMINIUM | N/A           | NONE      | SW      | 1.08                 | OBSCURE, TOUGHENED | BP 780                              |
| FIRST FLOOR                    | W12     | DFD1824           | CHILDREN'S ACTIVITIES | 1,800  | 2,410 | 8,420     | 4.34 A           | ALUMINIUM | N/A           | NONE      | SE      | 3.68                 | CLEAR              | MP 803-803, GLAZING BARS            |
| FIRST FLOOR                    | W13     | DFD1827           | BED 3                 | 1,800  | 2,650 | 8,900     | 4.77 A           | ALUMINIUM | N/A           | NONE      | SE      | 4.09                 | CLEAR              | MP 883-883, GLAZING BARS            |
| FIRST FLOOR                    | W14     | SFS1522           | BED 2                 | 1,460  | 2,170 | 7,260     | 3.17 A           | ALUMINIUM | N/A           | NONE      | NE      | 2.80                 | CLEAR              |                                     |
| FIRST FLOOR                    | W15     | SFS1527           | BED 4                 | 1,460  | 2,650 | 8,220     | 3.87 A           | ALUMINIUM | N/A           | NONE      | NE      | 3.46                 | CLEAR              |                                     |
| FIRST FLOOR                    | W16     | A1006             | ENS 2                 | 1,030  | 610   | 3,280     | 0.63 A           | ALUMINIUM | N/A           | NONE      | NE      | 0.44                 | OBSCURE, TOUGHENED |                                     |
| FIRST FLOOR                    | W17     | SFS0922           | BED 1                 | 860    | 2,170 | 6,060     | 1.87 A           | ALUMINIUM | N/A           | NONE      | NW      | 1.59                 | CLEAR              |                                     |
| FIRST FLOOR                    | W18     | SFS1022           | WIR                   | 1,030  | 2,170 | 6,400     | 2.24 A           | ALUMINIUM | N/A           | NONE      | NW      | 1.93                 | CLEAR              |                                     |
| FIRST FLOOR                    | W19     | A1006             | WC                    | 1,030  | 610   | 3,280     | 0.63 A           | ALUMINIUM | N/A           | NONE      | SW      | 0.44                 | OBSCURE, TOUGHENED |                                     |
| FIRST FLOOR                    | W20     | SF1216            | ENS                   | 1,200  | 1,570 | 5,540     | 1.88 A           | ALUMINIUM | N/A           | NONE      | SW      | 1.64                 | OBSCURE, TOUGHENED |                                     |
| FIRST FLOOR                    | W21     | SF1216            | BATH                  | 1,200  | 1,570 | 5,540     | 1.88 A           | ALUMINIUM | N/A           | NONE      | SW      | 1.64                 | OBSCURE, TOUGHENED |                                     |
| FIRST FLOOR                    | W22     | A1006             | WC 2                  | 1,030  | 610   | 3,280     | 0.63 A           | ALUMINIUM | N/A           | NONE      | SW      | 0.44                 | OBSCURE, TOUGHENED |                                     |
|                                |         |                   |                       |        |       |           | 46.20            |           |               |           |         | 39.13                |                    |                                     |

## PICTURE / TV RECESS & SQUARE SET WINDOW SCHEDULE

HEIGHT WIDTH AREA (m<sup>2</sup>)

| STOREY       | QTY | CODE              | TYPE               | HEIGHT | WIDTH | GLAZING TYPE | ADDITIONAL INFORMATION | QTY TYPE |
|--------------|-----|-------------------|--------------------|--------|-------|--------------|------------------------|----------|
| GROUND FLOOR | 1   | 1000 SS           | SQUARE SET OPENING | 2,460  | 1,000 | N/A          |                        |          |
| GROUND FLOOR | 1   | 1220 SS           | SQUARE SET OPENING | 2,460  | 1,220 | N/A          |                        |          |
| GROUND FLOOR | 1   | 2 x 2340x820 CSD  | CAVITY SLIDING     | 2,340  | 1,640 | N/A          |                        |          |
| GROUND FLOOR | 1   | 2 x 520           | SWINGING           | 2,340  | 1,040 | N/A          |                        |          |
| GROUND FLOOR | 3   | 2340x820 CSD      | CAVITY SLIDING     | 2,340  | 820   | N/A          |                        |          |
| GROUND FLOOR | 1   | 520               | SWINGING           | 2,340  | 520   | N/A          |                        |          |
| GROUND FLOOR | 1   | 720               | SWINGING           | 2,340  | 720   | N/A          | LIFT-OFF HINGES        |          |
| GROUND FLOOR | 5   | 820               | SWINGING           | 2,340  | 820   | N/A          |                        |          |
| GROUND FLOOR | 2   | 820               | SWINGING           | 2,340  | 820   | N/A          | LIFT-OFF HINGES        |          |
| FIRST FLOOR  | 1   | 2 x 2340H SLIDING | SLIDING            | 2,340  | 2,432 | N/A          | SELECT, MIRROR         |          |
| FIRST FLOOR  | 2   | 2340x720          | SWINGING           | 2,340  | 720   | N/A          |                        |          |
| FIRST FLOOR  | 1   | 3 x 2340H SLIDING | SLIDING            | 2,340  | 2,433 | N/A          | SELECT, MIRROR         |          |
| FIRST FLOOR  | 2   | 720               | SWINGING           | 2,340  | 720   | N/A          | LIFT-OFF HINGES        |          |
| FIRST FLOOR  | 1   | 720               | SWINGING           | 2,340  | 720   | N/A          |                        |          |
| FIRST FLOOR  | 1   | 820               | SWINGING           | 2,340  | 820   | N/A          | LIFT-OFF HINGES        |          |
| FIRST FLOOR  | 6   | 820               | SWINGING           | 2,340  | 820   | N/A          |                        |          |