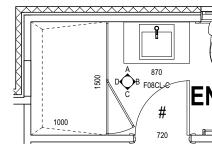

### WINDOW SCHEDULE

| <sup>1, 2</sup> ASSUME LOOKING | FROM II | NSIDE             |                       |        |       |           |                  |           |               |           |         |                      |                    |                                     |
|--------------------------------|---------|-------------------|-----------------------|--------|-------|-----------|------------------|-----------|---------------|-----------|---------|----------------------|--------------------|-------------------------------------|
| STOREY                         | ID      | CODE <sup>1</sup> | ROOM                  | HEIGHT | WIDTH | PERIMETER | AREA F<br>(m²) 1 |           | BAL<br>Rating | SILL TYPE | ORIENT. | GLAZING<br>AREA (m²) | GLAZING TYPE       | ADDITIONAL INFORMATION <sup>2</sup> |
| GROUND FLOOR                   | W01     | DFD2124           | HOME OFFICE           | 2,060  | 2,410 | 8,940     | 4.96 A           | ALUMINIUM | N/A           | NONE      | SE      | 4.25                 | CLEAR              | MP 803-803, GLAZING BARS            |
| GROUND FLOOR                   | W02     | A1006             | ENS 4                 | 1,030  | 610   | 3,280     | 0.63 A           | ALUMINIUM | N/A           | NONE      | NE      | 0.44                 | OBSCURE, TOUGHENED |                                     |
| GROUND FLOOR                   | W03     | SFS0627           | HOME THEATRE          | 600    | 2,650 | 6,500     | 1.59 A           | ALUMINIUM | N/A           | NONE      | NE      | 1.32                 | CLEAR              |                                     |
| GROUND FLOOR                   | W04     | SF/F2409          | LIVING                | 2,360  | 850   | 6,420     | 2.01 A           | ALUMINIUM | N/A           | NONE      | NE      | 1.66                 | CLEAR              | BP 780                              |
| GROUND FLOOR                   | W05     | SF/F2409          | LIVING                | 2,360  | 850   | 6,420     | 2.01 A           | ALUMINIUM | N/A           | NONE      | NE      | 1.66                 | CLEAR              | BP 780                              |
| GROUND FLOOR                   | W06     | A1006             | ENS 3                 | 1,030  | 610   | 3,280     | 0.63 A           | ALUMINIUM | N/A           | NONE      | NE      | 0.44                 | OBSCURE, TOUGHENED |                                     |
| GROUND FLOOR                   | W07     | SFS1222           | BED 5                 | 1,200  | 2,170 | 6,740     | 2.60 A           | ALUMINIUM | N/A           | NONE      | SW      | 2.27                 | CLEAR              |                                     |
| GROUND FLOOR                   | W08     | F780x3010         | KITCHEN               | 780    | 3,010 | 7,580     | 2.35 A           | ALUMINIUM | N/A           | NONE      | SW      | 2.08                 | CLEAR, TOUGHENED   |                                     |
| GROUND FLOOR                   | W09     | F780x1810         | BUTLER'S PANTRY       | 780    | 1,810 | 5,180     | 1.41 A           | ALUMINIUM | N/A           | NONE      | SW      | 1.23                 | CLEAR, TOUGHENED   |                                     |
| GROUND FLOOR                   | W10     | F780x850          | LDRY                  | 780    | 850   | 3,260     | 0.66 A           | ALUMINIUM | N/A           | NONE      | SW      | 0.55                 | CLEAR, TOUGHENED   |                                     |
| GROUND FLOOR                   | W11     | A/F2406           | PWD                   | 2,360  | 610   | 5,940     | 1.44 A           | ALUMINIUM | N/A           | NONE      | SW      | 1.08                 | OBSCURE, TOUGHENED | BP 780                              |
| FIRST FLOOR                    | W12     | DFD1824           | CHILDREN'S ACTIVITIES | 1,800  | 2,410 | 8,420     | 4.34 A           | ALUMINIUM | N/A           | NONE      | SE      | 3.68                 | CLEAR              | MP 803-803, GLAZING BARS            |
| FIRST FLOOR                    | W13     | DFD1827           | BED 3                 | 1,800  | 2,650 | 8,900     | 4.77 A           | ALUMINIUM | N/A           | NONE      | SE      | 4.09                 | CLEAR              | MP 883-883, GLAZING BARS            |
| FIRST FLOOR                    | W14     | SFS1522           | BED 2                 | 1,460  | 2,170 | 7,260     | 3.17 A           | ALUMINIUM | N/A           | NONE      | NE      | 2.80                 | CLEAR              |                                     |
| FIRST FLOOR                    | W15     | SFS1527           | BED 4                 | 1,460  | 2,650 | 8,220     | 3.87 A           | ALUMINIUM | N/A           | NONE      | NE      | 3.46                 | CLEAR              |                                     |
| FIRST FLOOR                    | W16     | A1006             | ENS 2                 | 1,030  | 610   | 3,280     | 0.63 A           | ALUMINIUM | N/A           | NONE      | NE      | 0.44                 | OBSCURE, TOUGHENED |                                     |
| FIRST FLOOR                    | W17     | SFS0922           | BED 1                 | 860    | 2,170 | 6,060     | 1.87 A           | ALUMINIUM | N/A           | NONE      | NW      | 1.59                 | CLEAR              |                                     |
| FIRST FLOOR                    | W18     | SFS1022           | WIR                   | 1,030  | 2,170 | 6,400     | 2.24 A           | ALUMINIUM | N/A           | NONE      | NW      | 1.93                 | CLEAR              |                                     |
| FIRST FLOOR                    | W19     | A1006             | WC                    | 1,030  | 610   | 3,280     | 0.63 A           | ALUMINIUM | N/A           | NONE      | SW      | 0.44                 | OBSCURE, TOUGHENED |                                     |
| FIRST FLOOR                    | W20     | SF1216            | ENS                   | 1,200  | 1,570 | 5,540     | 1.88 A           | ALUMINIUM | N/A           | NONE      | SW      | 1.64                 | OBSCURE, TOUGHENED |                                     |
| FIRST FLOOR                    | W21     | SF1216            | BATH                  | 1,200  | 1,570 | 5,540     | 1.88 A           | ALUMINIUM | N/A           | NONE      | SW      | 1.64                 | OBSCURE, TOUGHENED |                                     |
| FIRST FLOOR                    | W22     | A1006             | WC 2                  | 1,030  | 610   | 3,280     | 0.63 A           | ALUMINIUM | N/A           | NONE      | SW      | 0.44                 | OBSCURE, TOUGHENED |                                     |
|                                |         |                   |                       |        |       |           | 46.20            |           |               |           |         | 39.13                |                    |                                     |