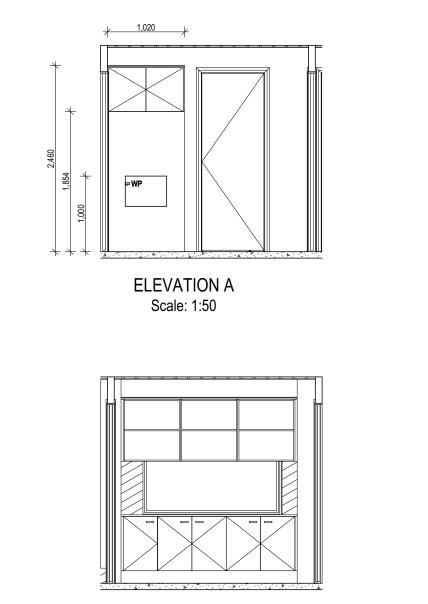

### INTERIOR DOOR SCHEDULE

## PICTURE / TV RECESS & SQUARE SET WINDOW SCHEDULE

HEIGHT WIDTH AREA (m<sup>2</sup>)

| STOREY       | QTY | CODE              | TYPE               | HEIGHT | WIDTH | GLAZING TYPE | ADDITIONAL INFORMATION | QTY TYPE |
|--------------|-----|-------------------|--------------------|--------|-------|--------------|------------------------|----------|
| GROUND FLOOR | 1   | 1000 SS           | SQUARE SET OPENING | 2,460  | 1,000 | N/A          |                        |          |
| GROUND FLOOR | 1   | 1220 SS           | SQUARE SET OPENING | 2,460  | 1,220 | N/A          |                        |          |
| GROUND FLOOR | 1   | 2 x 2340x820 CSD  | CAVITY SLIDING     | 2,340  | 1,640 | N/A          |                        |          |
| GROUND FLOOR | 1   | 2 x 520           | SWINGING           | 2,340  | 1,040 | N/A          |                        |          |
| GROUND FLOOR | 3   | 2340x820 CSD      | CAVITY SLIDING     | 2,340  | 820   | N/A          |                        |          |
| GROUND FLOOR | 1   | 520               | SWINGING           | 2,340  | 520   | N/A          |                        |          |
| GROUND FLOOR | 1   | 720               | SWINGING           | 2,340  | 720   | N/A          | LIFT-OFF HINGES        |          |
| GROUND FLOOR | 5   | 820               | SWINGING           | 2,340  | 820   | N/A          |                        |          |
| GROUND FLOOR | 2   | 820               | SWINGING           | 2,340  | 820   | N/A          | LIFT-OFF HINGES        |          |
| FIRST FLOOR  | 1   | 2 x 2340H SLIDING | SLIDING            | 2,340  | 2,432 | N/A          | SELECT, MIRROR         |          |
| FIRST FLOOR  | 2   | 2340x720          | SWINGING           | 2,340  | 720   | N/A          |                        |          |
| FIRST FLOOR  | 1   | 3 x 2340H SLIDING | SLIDING            | 2,340  | 2,433 | N/A          | SELECT, MIRROR         |          |
| FIRST FLOOR  | 2   | 720               | SWINGING           | 2,340  | 720   | N/A          | LIFT-OFF HINGES        |          |
| FIRST FLOOR  | 1   | 720               | SWINGING           | 2,340  | 720   | N/A          |                        |          |
| FIRST FLOOR  | 1   | 820               | SWINGING           | 2,340  | 820   | N/A          | LIFT-OFF HINGES        |          |
| FIRST FLOOR  | 6   | 820               | SWINGING           | 2,340  | 820   | N/A          |                        |          |