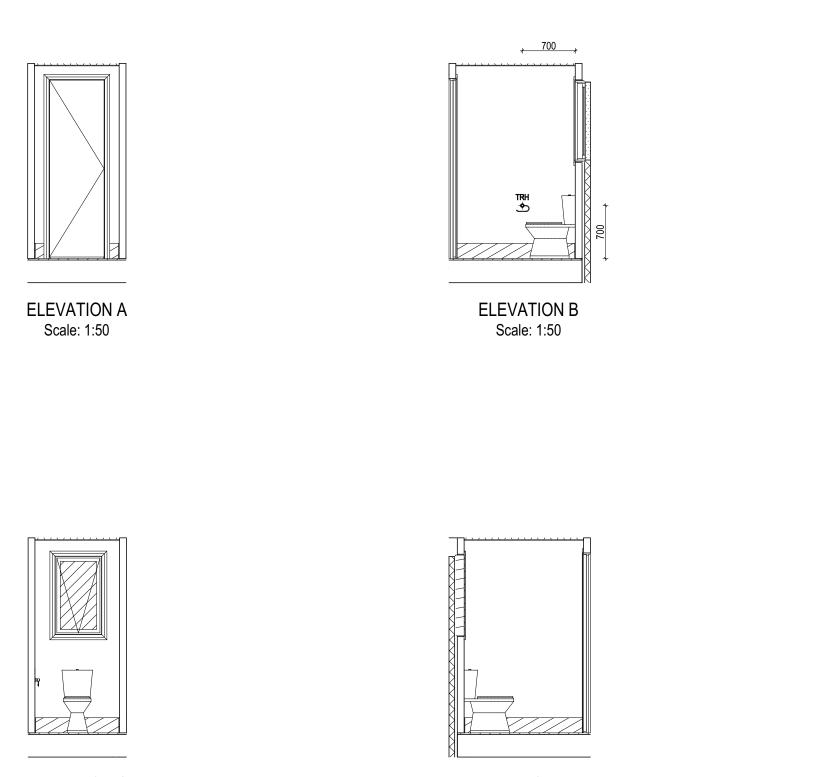

### WINDOW SCHEDULE

| <sup>1, 2</sup> ASSUME LOOKING | FROM II | NSIDE             |                       |        |       |           |                  |           |               |           |         |                      |                    |                                     |
|--------------------------------|---------|-------------------|-----------------------|--------|-------|-----------|------------------|-----------|---------------|-----------|---------|----------------------|--------------------|-------------------------------------|
| STOREY                         | ID      | CODE <sup>1</sup> | ROOM                  | HEIGHT | WIDTH | PERIMETER | AREA F<br>(m²) 1 |           | BAL<br>Rating | SILL TYPE | ORIENT. | GLAZING<br>AREA (m²) | GLAZING TYPE       | ADDITIONAL INFORMATION <sup>2</sup> |
| GROUND FLOOR                   | W01     | DFD2124           | HOME OFFICE           | 2,060  | 2,410 | 8,940     | 4.96 A           | ALUMINIUM | N/A           | NONE      | SE      | 4.25                 | CLEAR              | MP 803-803, GLAZING BARS            |
| GROUND FLOOR                   | W02     | A1006             | ENS 4                 | 1,030  | 610   | 3,280     | 0.63 A           | ALUMINIUM | N/A           | NONE      | NE      | 0.44                 | OBSCURE, TOUGHENED |                                     |
| GROUND FLOOR                   | W03     | SFS0627           | HOME THEATRE          | 600    | 2,650 | 6,500     | 1.59 A           | ALUMINIUM | N/A           | NONE      | NE      | 1.32                 | CLEAR              |                                     |
| GROUND FLOOR                   | W04     | SF/F2409          | LIVING                | 2,360  | 850   | 6,420     | 2.01 A           | ALUMINIUM | N/A           | NONE      | NE      | 1.66                 | CLEAR              | BP 780                              |
| GROUND FLOOR                   | W05     | SF/F2409          | LIVING                | 2,360  | 850   | 6,420     | 2.01 A           | ALUMINIUM | N/A           | NONE      | NE      | 1.66                 | CLEAR              | BP 780                              |
| GROUND FLOOR                   | W06     | A1006             | ENS 3                 | 1,030  | 610   | 3,280     | 0.63 A           | ALUMINIUM | N/A           | NONE      | NE      | 0.44                 | OBSCURE, TOUGHENED |                                     |
| GROUND FLOOR                   | W07     | SFS1222           | BED 5                 | 1,200  | 2,170 | 6,740     | 2.60 A           | ALUMINIUM | N/A           | NONE      | SW      | 2.27                 | CLEAR              |                                     |
| GROUND FLOOR                   | W08     | F780x3010         | KITCHEN               | 780    | 3,010 | 7,580     | 2.35 A           | ALUMINIUM | N/A           | NONE      | SW      | 2.08                 | CLEAR, TOUGHENED   |                                     |
| GROUND FLOOR                   | W09     | F780x1810         | BUTLER'S PANTRY       | 780    | 1,810 | 5,180     | 1.41 A           | ALUMINIUM | N/A           | NONE      | SW      | 1.23                 | CLEAR, TOUGHENED   |                                     |
| GROUND FLOOR                   | W10     | F780x850          | LDRY                  | 780    | 850   | 3,260     | 0.66 A           | ALUMINIUM | N/A           | NONE      | SW      | 0.55                 | CLEAR, TOUGHENED   |                                     |
| GROUND FLOOR                   | W11     | A/F2406           | PWD                   | 2,360  | 610   | 5,940     | 1.44 A           | ALUMINIUM | N/A           | NONE      | SW      | 1.08                 | OBSCURE, TOUGHENED | BP 780                              |
| FIRST FLOOR                    | W12     | DFD1824           | CHILDREN'S ACTIVITIES | 1,800  | 2,410 | 8,420     | 4.34 A           | ALUMINIUM | N/A           | NONE      | SE      | 3.68                 | CLEAR              | MP 803-803, GLAZING BARS            |
| FIRST FLOOR                    | W13     | DFD1827           | BED 3                 | 1,800  | 2,650 | 8,900     | 4.77 A           | ALUMINIUM | N/A           | NONE      | SE      | 4.09                 | CLEAR              | MP 883-883, GLAZING BARS            |
| FIRST FLOOR                    | W14     | SFS1522           | BED 2                 | 1,460  | 2,170 | 7,260     | 3.17 A           | ALUMINIUM | N/A           | NONE      | NE      | 2.80                 | CLEAR              |                                     |
| FIRST FLOOR                    | W15     | SFS1527           | BED 4                 | 1,460  | 2,650 | 8,220     | 3.87 A           | ALUMINIUM | N/A           | NONE      | NE      | 3.46                 | CLEAR              |                                     |
| FIRST FLOOR                    | W16     | A1006             | ENS 2                 | 1,030  | 610   | 3,280     | 0.63 A           | ALUMINIUM | N/A           | NONE      | NE      | 0.44                 | OBSCURE, TOUGHENED |                                     |
| FIRST FLOOR                    | W17     | SFS0922           | BED 1                 | 860    | 2,170 | 6,060     | 1.87 A           | ALUMINIUM | N/A           | NONE      | NW      | 1.59                 | CLEAR              |                                     |
| FIRST FLOOR                    | W18     | SFS1022           | WIR                   | 1,030  | 2,170 | 6,400     | 2.24 A           | ALUMINIUM | N/A           | NONE      | NW      | 1.93                 | CLEAR              |                                     |
| FIRST FLOOR                    | W19     | A1006             | WC                    | 1,030  | 610   | 3,280     | 0.63 A           | ALUMINIUM | N/A           | NONE      | SW      | 0.44                 | OBSCURE, TOUGHENED |                                     |
| FIRST FLOOR                    | W20     | SF1216            | ENS                   | 1,200  | 1,570 | 5,540     | 1.88 A           | ALUMINIUM | N/A           | NONE      | SW      | 1.64                 | OBSCURE, TOUGHENED |                                     |
| FIRST FLOOR                    | W21     | SF1216            | BATH                  | 1,200  | 1,570 | 5,540     | 1.88 A           | ALUMINIUM | N/A           | NONE      | SW      | 1.64                 | OBSCURE, TOUGHENED |                                     |
| FIRST FLOOR                    | W22     | A1006             | WC 2                  | 1,030  | 610   | 3,280     | 0.63 A           | ALUMINIUM | N/A           | NONE      | SW      | 0.44                 | OBSCURE, TOUGHENED |                                     |
|                                |         |                   |                       |        |       |           | 46.20            |           |               |           |         | 39.13                |                    |                                     |

### **EXTERIOR DOOR SCHEDULE**

|   | STOREY       | ID  | CODE <sup>1</sup> | ROOM                  | HEIGHT | WIDTH | AREA FRAME<br>(m <sup>2</sup> ) TYPE | BAL<br>RATING | SILL TYPE | ORIENT. | GLAZING TYPE                                  | DOOR TYPE ADDITIONAL INFORMATION <sup>2</sup> |
|---|--------------|-----|-------------------|-----------------------|--------|-------|--------------------------------------|---------------|-----------|---------|-----------------------------------------------|-----------------------------------------------|
|   | GROUND FLOOR | D01 | 1200 (2455x1266)  | ENTRY                 | 2,455  | 1,266 | 3.11 TIMBER                          | N/A           | NONE      | SE      | DOOR(S): CLEAR, TOUGHENED - SIDELIGHT(S): N/A | PIVOT                                         |
|   | GROUND FLOOR | D02 | 820 (2400x887)    | GARAGE                | 2,400  | 887   | 2.13 TIMBER                          | N/A           | NONE      | NE      | DOOR(S): N/A - SIDELIGHT(S): N/A              | SWINGING                                      |
|   | GROUND FLOOR | D03 | FSSF2443          | DINING                | 2,400  | 4,304 | 10.33 ALUMINIUM                      | N/A           | NONE      | NW      | CLEAR, TOUGHENED                              | SLIDING                                       |
|   | GROUND FLOOR | D04 | FSF2432           | BED 5                 | 2,400  | 3,228 | 7.75 ALUMINIUM                       | N/A           | NONE      | NE      | CLEAR, TOUGHENED                              | SLIDING                                       |
|   | GROUND FLOOR | D05 | 820 (2400x887)    | HALL 3                | 2,400  | 887   | 2.13 TIMBER                          | N/A           | NONE      | SW      | DOOR(S): N/A - SIDELIGHT(S): N/A              | SWINGING                                      |
|   | FIRST FLOOR  | D06 | 820 (2100x887)    | CHILDREN'S ACTIVITIES | 2,100  | 887   | 1.86 TIMBER                          | N/A           | NONE      | SE      | DOOR(S): N/A - SIDELIGHT(S): N/A              | SWINGING                                      |
| 1 |              |     |                   |                       |        |       | 27 31 m <sup>2</sup>                 |               |           |         |                                               |                                               |