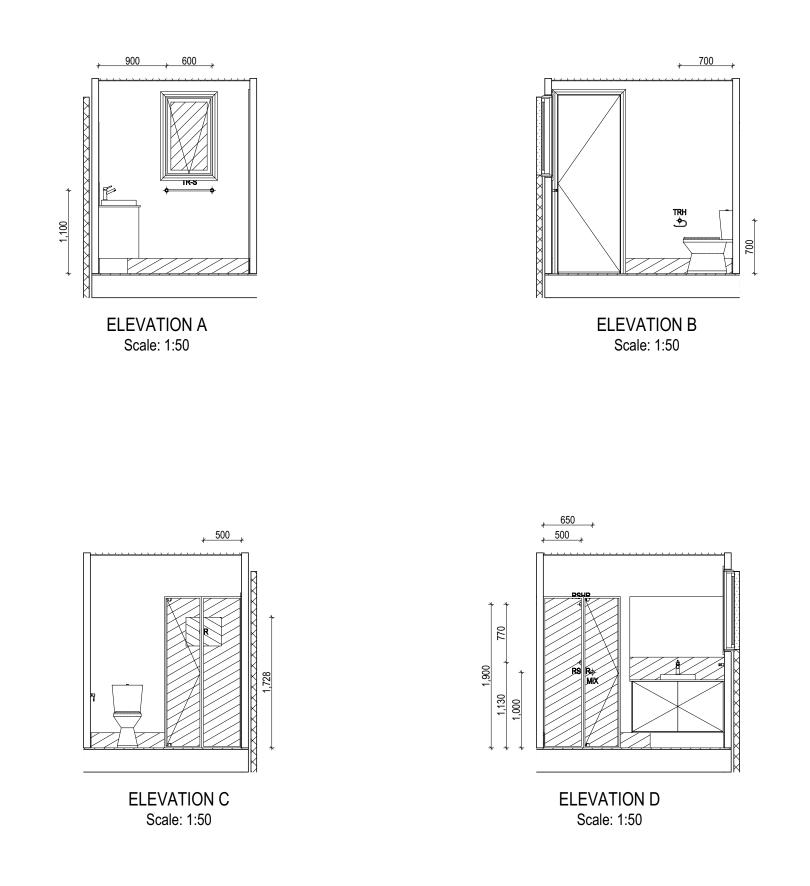

### WINDOW SCHEDULE

| <sup>1, 2</sup> ASSUME LOOKING | FROM II | NSIDE             |                       |        |       |           |                  |           |               |           |         |                      |                    |                                     |
|--------------------------------|---------|-------------------|-----------------------|--------|-------|-----------|------------------|-----------|---------------|-----------|---------|----------------------|--------------------|-------------------------------------|
| STOREY                         | ID      | CODE <sup>1</sup> | ROOM                  | HEIGHT | WIDTH | PERIMETER | AREA F<br>(m²) 1 |           | BAL<br>Rating | SILL TYPE | ORIENT. | GLAZING<br>AREA (m²) | GLAZING TYPE       | ADDITIONAL INFORMATION <sup>2</sup> |
| GROUND FLOOR                   | W01     | DFD2124           | HOME OFFICE           | 2,060  | 2,410 | 8,940     | 4.96 A           | ALUMINIUM | N/A           | NONE      | SE      | 4.25                 | CLEAR              | MP 803-803, GLAZING BARS            |
| GROUND FLOOR                   | W02     | A1006             | ENS 4                 | 1,030  | 610   | 3,280     | 0.63 A           | ALUMINIUM | N/A           | NONE      | NE      | 0.44                 | OBSCURE, TOUGHENED |                                     |
| GROUND FLOOR                   | W03     | SFS0627           | HOME THEATRE          | 600    | 2,650 | 6,500     | 1.59 A           | ALUMINIUM | N/A           | NONE      | NE      | 1.32                 | CLEAR              |                                     |
| GROUND FLOOR                   | W04     | SF/F2409          | LIVING                | 2,360  | 850   | 6,420     | 2.01 A           | ALUMINIUM | N/A           | NONE      | NE      | 1.66                 | CLEAR              | BP 780                              |
| GROUND FLOOR                   | W05     | SF/F2409          | LIVING                | 2,360  | 850   | 6,420     | 2.01 A           | ALUMINIUM | N/A           | NONE      | NE      | 1.66                 | CLEAR              | BP 780                              |
| GROUND FLOOR                   | W06     | A1006             | ENS 3                 | 1,030  | 610   | 3,280     | 0.63 A           | ALUMINIUM | N/A           | NONE      | NE      | 0.44                 | OBSCURE, TOUGHENED |                                     |
| GROUND FLOOR                   | W07     | SFS1222           | BED 5                 | 1,200  | 2,170 | 6,740     | 2.60 A           | ALUMINIUM | N/A           | NONE      | SW      | 2.27                 | CLEAR              |                                     |
| GROUND FLOOR                   | W08     | F780x3010         | KITCHEN               | 780    | 3,010 | 7,580     | 2.35 A           | ALUMINIUM | N/A           | NONE      | SW      | 2.08                 | CLEAR, TOUGHENED   |                                     |
| GROUND FLOOR                   | W09     | F780x1810         | BUTLER'S PANTRY       | 780    | 1,810 | 5,180     | 1.41 A           | ALUMINIUM | N/A           | NONE      | SW      | 1.23                 | CLEAR, TOUGHENED   |                                     |
| GROUND FLOOR                   | W10     | F780x850          | LDRY                  | 780    | 850   | 3,260     | 0.66 A           | ALUMINIUM | N/A           | NONE      | SW      | 0.55                 | CLEAR, TOUGHENED   |                                     |
| GROUND FLOOR                   | W11     | A/F2406           | PWD                   | 2,360  | 610   | 5,940     | 1.44 A           | ALUMINIUM | N/A           | NONE      | SW      | 1.08                 | OBSCURE, TOUGHENED | BP 780                              |
| FIRST FLOOR                    | W12     | DFD1824           | CHILDREN'S ACTIVITIES | 1,800  | 2,410 | 8,420     | 4.34 A           | ALUMINIUM | N/A           | NONE      | SE      | 3.68                 | CLEAR              | MP 803-803, GLAZING BARS            |
| FIRST FLOOR                    | W13     | DFD1827           | BED 3                 | 1,800  | 2,650 | 8,900     | 4.77 A           | ALUMINIUM | N/A           | NONE      | SE      | 4.09                 | CLEAR              | MP 883-883, GLAZING BARS            |
| FIRST FLOOR                    | W14     | SFS1522           | BED 2                 | 1,460  | 2,170 | 7,260     | 3.17 A           | ALUMINIUM | N/A           | NONE      | NE      | 2.80                 | CLEAR              |                                     |
| FIRST FLOOR                    | W15     | SFS1527           | BED 4                 | 1,460  | 2,650 | 8,220     | 3.87 A           | ALUMINIUM | N/A           | NONE      | NE      | 3.46                 | CLEAR              |                                     |
| FIRST FLOOR                    | W16     | A1006             | ENS 2                 | 1,030  | 610   | 3,280     | 0.63 A           | ALUMINIUM | N/A           | NONE      | NE      | 0.44                 | OBSCURE, TOUGHENED |                                     |
| FIRST FLOOR                    | W17     | SFS0922           | BED 1                 | 860    | 2,170 | 6,060     | 1.87 A           | ALUMINIUM | N/A           | NONE      | NW      | 1.59                 | CLEAR              |                                     |
| FIRST FLOOR                    | W18     | SFS1022           | WIR                   | 1,030  | 2,170 | 6,400     | 2.24 A           | ALUMINIUM | N/A           | NONE      | NW      | 1.93                 | CLEAR              |                                     |
| FIRST FLOOR                    | W19     | A1006             | WC                    | 1,030  | 610   | 3,280     | 0.63 A           | ALUMINIUM | N/A           | NONE      | SW      | 0.44                 | OBSCURE, TOUGHENED |                                     |
| FIRST FLOOR                    | W20     | SF1216            | ENS                   | 1,200  | 1,570 | 5,540     | 1.88 A           | ALUMINIUM | N/A           | NONE      | SW      | 1.64                 | OBSCURE, TOUGHENED |                                     |
| FIRST FLOOR                    | W21     | SF1216            | BATH                  | 1,200  | 1,570 | 5,540     | 1.88 A           | ALUMINIUM | N/A           | NONE      | SW      | 1.64                 | OBSCURE, TOUGHENED |                                     |
| FIRST FLOOR                    | W22     | A1006             | WC 2                  | 1,030  | 610   | 3,280     | 0.63 A           | ALUMINIUM | N/A           | NONE      | SW      | 0.44                 | OBSCURE, TOUGHENED |                                     |
|                                |         |                   |                       |        |       |           | 46.20            |           |               |           |         | 39.13                |                    |                                     |

### **EXTERIOR DOOR SCHEDULE**

|   | STOREY       | ID  | CODE <sup>1</sup> | ROOM                  | HEIGHT | WIDTH | AREA FRAME<br>(m <sup>2</sup> ) TYPE | BAL<br>RATING | SILL TYPE | ORIENT. | GLAZING TYPE                                  | DOOR TYPE ADDITIONAL INFORMATION <sup>2</sup> |
|---|--------------|-----|-------------------|-----------------------|--------|-------|--------------------------------------|---------------|-----------|---------|-----------------------------------------------|-----------------------------------------------|
|   | GROUND FLOOR | D01 | 1200 (2455x1266)  | ENTRY                 | 2,455  | 1,266 | 3.11 TIMBER                          | N/A           | NONE      | SE      | DOOR(S): CLEAR, TOUGHENED - SIDELIGHT(S): N/A | PIVOT                                         |
|   | GROUND FLOOR | D02 | 820 (2400x887)    | GARAGE                | 2,400  | 887   | 2.13 TIMBER                          | N/A           | NONE      | NE      | DOOR(S): N/A - SIDELIGHT(S): N/A              | SWINGING                                      |
|   | GROUND FLOOR | D03 | FSSF2443          | DINING                | 2,400  | 4,304 | 10.33 ALUMINIUM                      | N/A           | NONE      | NW      | CLEAR, TOUGHENED                              | SLIDING                                       |
|   | GROUND FLOOR | D04 | FSF2432           | BED 5                 | 2,400  | 3,228 | 7.75 ALUMINIUM                       | N/A           | NONE      | NE      | CLEAR, TOUGHENED                              | SLIDING                                       |
|   | GROUND FLOOR | D05 | 820 (2400x887)    | HALL 3                | 2,400  | 887   | 2.13 TIMBER                          | N/A           | NONE      | SW      | DOOR(S): N/A - SIDELIGHT(S): N/A              | SWINGING                                      |
|   | FIRST FLOOR  | D06 | 820 (2100x887)    | CHILDREN'S ACTIVITIES | 2,100  | 887   | 1.86 TIMBER                          | N/A           | NONE      | SE      | DOOR(S): N/A - SIDELIGHT(S): N/A              | SWINGING                                      |
| 1 |              |     |                   |                       |        |       | 27 31 m <sup>2</sup>                 |               |           |         |                                               |                                               |

### INTERIOR DOOR SCHEDULE