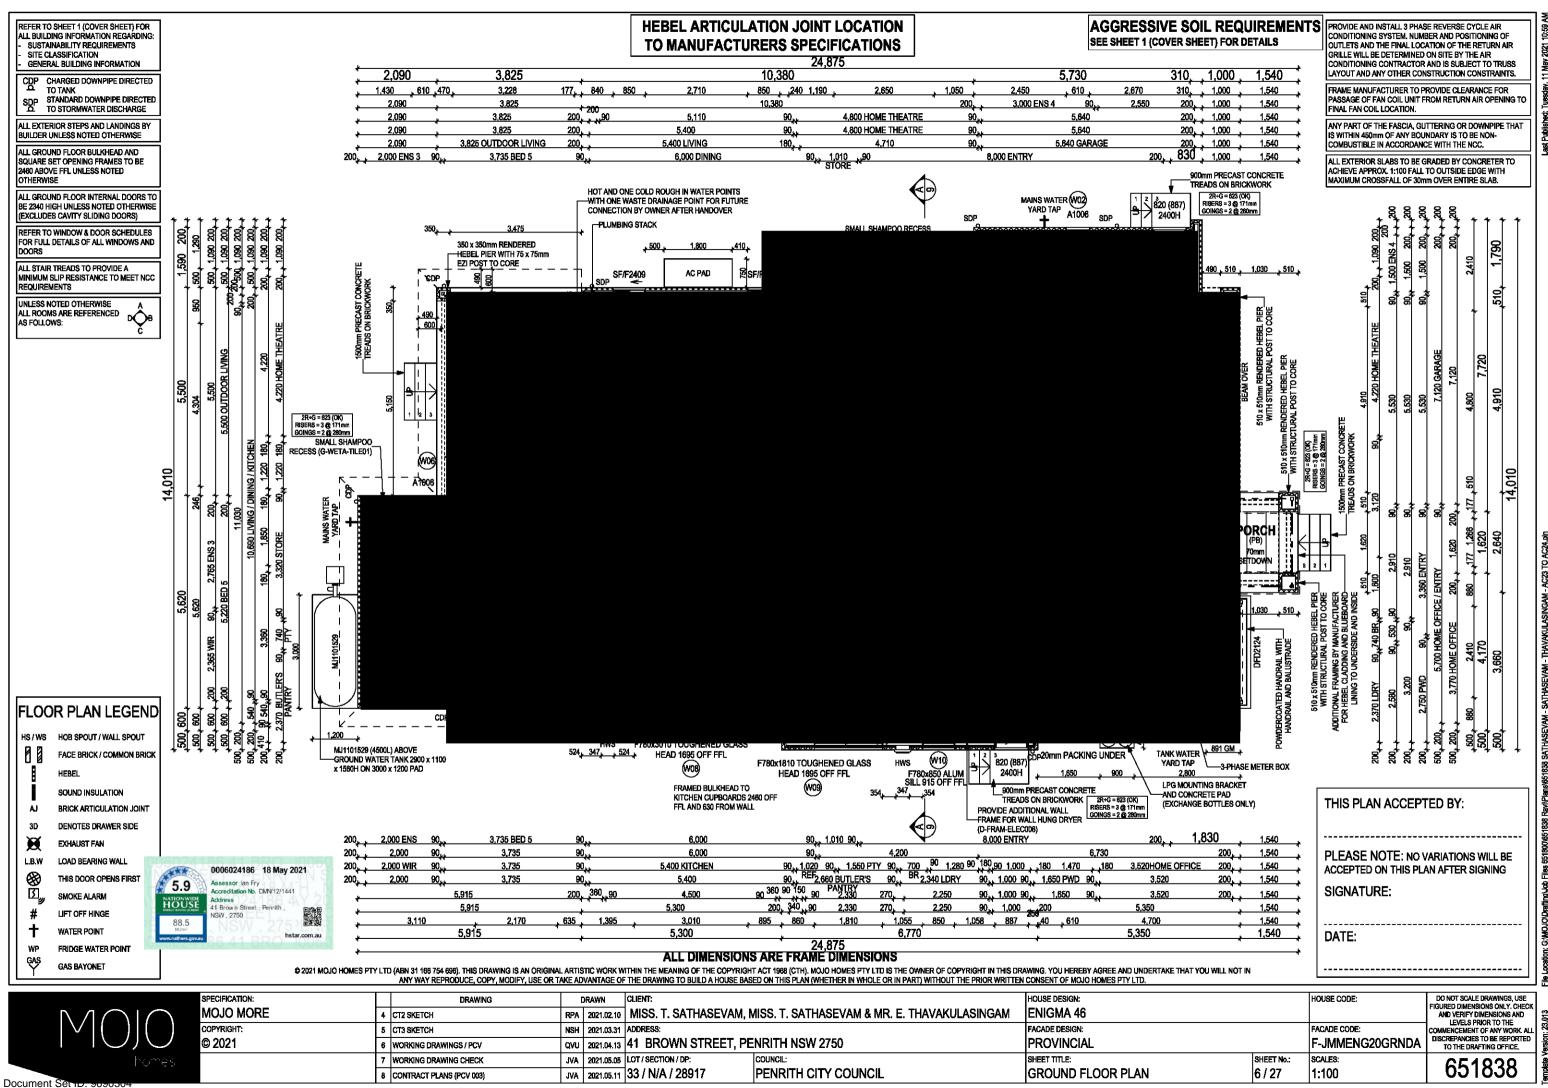

### **BUILDING INFORMATION**

| GROUND FLOOR PITCHING HEIGHT(S): |
|----------------------------------|
| FIRST FLOOR PITCHING HEIGHT(S):  |
| FRAMES AND TRUSSES:              |
| ROOF PITCH (U.N.O.):             |
| ELECTRICITY SUPPLY:              |
| GAS SUPPLY:                      |
| ROOF MATERIAL:                   |

ROOF COLOUR: WIND DRIVEN ROOF VENTILATORS: WALL MATERIAL WALL COLOUR:

#### INSULATION

INSULATION TO BE INSTALLED IN ACCORDANCE WITH N.C.C. AND RELEVANT AUSTRALIAN STANDARDS

2730mm

2580mm

3-PHASE

N/A

N/A

18.0°, 20°, 3°

BOTTLED LPG

SHEET METAL

HEBEL VENEER

STEEL

SARKING UNDER ROOFING MIN. 0mm FOIL FACED BLANKET UNDER ROOFING CEILING: R4.1 BATTS (EXCL. OUTDOOR LIVING, PORCH, BALCONY)

EXTERIOR WALLS: R2.5 BATTS (EXCL. GARAGE) WALL WRAP TO ENTIRE HOUSE INTERIOR WALLS: R2.5 BATTS (AS PER PLAN)

### SITE & ENGINEERING INFORMATION

DESIGN WIND CLASSIFICATION: N2 SITE CLASSIFICATION: H2 SLAB CLASSIFICATION: H2

SLAB TO BE 85mm THICK (U.N.O.) REINFORCED WITH SL82 MESH(T) (U.N.O.) OVER A 200µm WATERPROOF MEMBRANE ON A BED OF FREE DRAINING COARSE SAND (WHERE SPECIFIED)

PROVIDE HEBEL CONTROL JOINTS IN ACCORDANCE WITH MANUFACTURER'S SPECIFICATIONS

ALL STEEL FRAMING TO BE DESIGNED TO AS 4100-2020 OR AS/NZS 4600-2018

#### AGGRESSIVE SOIL REQUIREMENTS

PROVIDE ADDITIONAL STRUCTURAL REQUIREMENTS, DUE TO BUILDING IN AN 'AGGRESSIVE SOIL ENVIRONMENT'. THIS SHALL INCLUDE THE FOLLOWING

- PROVIDE 25MPa CONCRETE TO THE PIERS AND FLOOR SLABS IN LIEU OF STANDARD.
- PROVIDE HIGH IMPACT MEMBRANE BELOW THE FLOOR SLAB.
- PROVIDE A MIN. 50mm BLINDING LAYER OF SAND UNDERNEATH THE IC. FLOOR STRUCTURE
- PROVIDE POLYETHYLENE DAMP PROOF COURSE TO THE EXTERNAL
- WALLS IN LIEU OF STANDARD.
- USE EXPOSURE GRADE MORTAR BELOW DAMP PROOF COURSE IN LIEU OF STANDARD
- USE EXPOSURE GRADE BRICKWORK FROM OUR STANDARD RANGE
- BELOW THE DAMP PROOF COURSE.