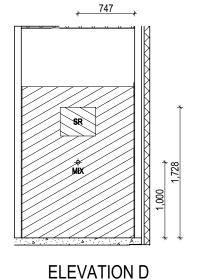

## PICTURE / TV RECESS & SQUARE SET WINDOW SCHEDULE

HEIGHT WIDTH AREA (m<sup>2</sup>)

| STOREY       | QTY | CODE              | TYPE               | HEIGHT | WIDTH | GLAZING TYPE | ADDITIONAL INFORMATION | QTY TYPE |
|--------------|-----|-------------------|--------------------|--------|-------|--------------|------------------------|----------|
| GROUND FLOOR | 1   | 1000 SS           | SQUARE SET OPENING | 2,460  | 1,000 | N/A          |                        |          |
| GROUND FLOOR | 1   | 1220 SS           | SQUARE SET OPENING | 2,460  | 1,220 | N/A          |                        |          |
| GROUND FLOOR | 1   | 2 x 2340x820 CSD  | CAVITY SLIDING     | 2,340  | 1,640 | N/A          |                        |          |
| GROUND FLOOR | 1   | 2 x 520           | SWINGING           | 2,340  | 1,040 | N/A          |                        |          |
| GROUND FLOOR | 3   | 2340x820 CSD      | CAVITY SLIDING     | 2,340  | 820   | N/A          |                        |          |
| GROUND FLOOR | 1   | 520               | SWINGING           | 2,340  | 520   | N/A          |                        |          |
| GROUND FLOOR | 1   | 720               | SWINGING           | 2,340  | 720   | N/A          | LIFT-OFF HINGES        |          |
| GROUND FLOOR | 5   | 820               | SWINGING           | 2,340  | 820   | N/A          |                        |          |
| GROUND FLOOR | 2   | 820               | SWINGING           | 2,340  | 820   | N/A          | LIFT-OFF HINGES        |          |
| FIRST FLOOR  | 1   | 2 x 2340H SLIDING | SLIDING            | 2,340  | 2,432 | N/A          | SELECT, MIRROR         |          |
| FIRST FLOOR  | 2   | 2340x720          | SWINGING           | 2,340  | 720   | N/A          |                        |          |
| FIRST FLOOR  | 1   | 3 x 2340H SLIDING | SLIDING            | 2,340  | 2,433 | N/A          | SELECT, MIRROR         |          |
| FIRST FLOOR  | 2   | 720               | SWINGING           | 2,340  | 720   | N/A          | LIFT-OFF HINGES        |          |
| FIRST FLOOR  | 1   | 720               | SWINGING           | 2,340  | 720   | N/A          |                        |          |
| FIRST FLOOR  | 1   | 820               | SWINGING           | 2,340  | 820   | N/A          | LIFT-OFF HINGES        |          |
| FIRST FLOOR  | 6   | 820               | SWINGING           | 2,340  | 820   | N/A          |                        |          |