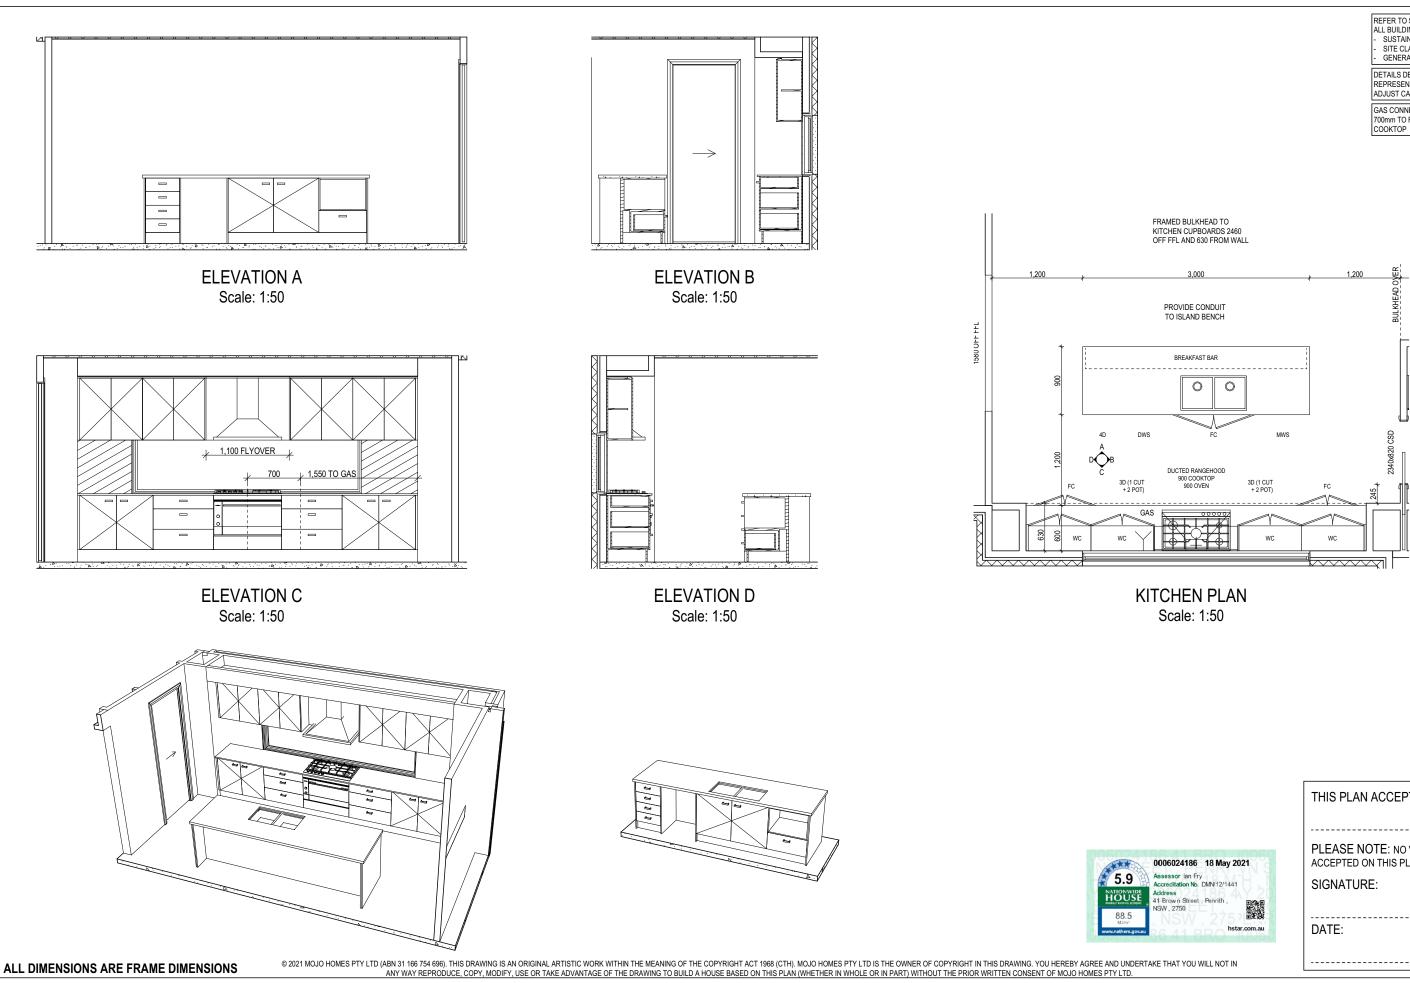

### WINDOW SCHEDULE

| <sup>1, 2</sup> ASSUME LOOKING | FROM II | NSIDE             |                       |        |       |           |                  |           |               |           |         |                      |                    |                                     |
|--------------------------------|---------|-------------------|-----------------------|--------|-------|-----------|------------------|-----------|---------------|-----------|---------|----------------------|--------------------|-------------------------------------|
| STOREY                         | ID      | CODE <sup>1</sup> | ROOM                  | HEIGHT | WIDTH | PERIMETER | AREA F<br>(m²) 1 |           | BAL<br>Rating | SILL TYPE | ORIENT. | GLAZING<br>AREA (m²) | GLAZING TYPE       | ADDITIONAL INFORMATION <sup>2</sup> |
| GROUND FLOOR                   | W01     | DFD2124           | HOME OFFICE           | 2,060  | 2,410 | 8,940     | 4.96 A           | ALUMINIUM | N/A           | NONE      | SE      | 4.25                 | CLEAR              | MP 803-803, GLAZING BARS            |
| GROUND FLOOR                   | W02     | A1006             | ENS 4                 | 1,030  | 610   | 3,280     | 0.63 A           | ALUMINIUM | N/A           | NONE      | NE      | 0.44                 | OBSCURE, TOUGHENED |                                     |
| GROUND FLOOR                   | W03     | SFS0627           | HOME THEATRE          | 600    | 2,650 | 6,500     | 1.59 A           | ALUMINIUM | N/A           | NONE      | NE      | 1.32                 | CLEAR              |                                     |
| GROUND FLOOR                   | W04     | SF/F2409          | LIVING                | 2,360  | 850   | 6,420     | 2.01 A           | ALUMINIUM | N/A           | NONE      | NE      | 1.66                 | CLEAR              | BP 780                              |
| GROUND FLOOR                   | W05     | SF/F2409          | LIVING                | 2,360  | 850   | 6,420     | 2.01 A           | ALUMINIUM | N/A           | NONE      | NE      | 1.66                 | CLEAR              | BP 780                              |
| GROUND FLOOR                   | W06     | A1006             | ENS 3                 | 1,030  | 610   | 3,280     | 0.63 A           | ALUMINIUM | N/A           | NONE      | NE      | 0.44                 | OBSCURE, TOUGHENED |                                     |
| GROUND FLOOR                   | W07     | SFS1222           | BED 5                 | 1,200  | 2,170 | 6,740     | 2.60 A           | ALUMINIUM | N/A           | NONE      | SW      | 2.27                 | CLEAR              |                                     |
| GROUND FLOOR                   | W08     | F780x3010         | KITCHEN               | 780    | 3,010 | 7,580     | 2.35 A           | ALUMINIUM | N/A           | NONE      | SW      | 2.08                 | CLEAR, TOUGHENED   |                                     |
| GROUND FLOOR                   | W09     | F780x1810         | BUTLER'S PANTRY       | 780    | 1,810 | 5,180     | 1.41 A           | ALUMINIUM | N/A           | NONE      | SW      | 1.23                 | CLEAR, TOUGHENED   |                                     |
| GROUND FLOOR                   | W10     | F780x850          | LDRY                  | 780    | 850   | 3,260     | 0.66 A           | ALUMINIUM | N/A           | NONE      | SW      | 0.55                 | CLEAR, TOUGHENED   |                                     |
| GROUND FLOOR                   | W11     | A/F2406           | PWD                   | 2,360  | 610   | 5,940     | 1.44 A           | ALUMINIUM | N/A           | NONE      | SW      | 1.08                 | OBSCURE, TOUGHENED | BP 780                              |
| FIRST FLOOR                    | W12     | DFD1824           | CHILDREN'S ACTIVITIES | 1,800  | 2,410 | 8,420     | 4.34 A           | ALUMINIUM | N/A           | NONE      | SE      | 3.68                 | CLEAR              | MP 803-803, GLAZING BARS            |
| FIRST FLOOR                    | W13     | DFD1827           | BED 3                 | 1,800  | 2,650 | 8,900     | 4.77 A           | ALUMINIUM | N/A           | NONE      | SE      | 4.09                 | CLEAR              | MP 883-883, GLAZING BARS            |
| FIRST FLOOR                    | W14     | SFS1522           | BED 2                 | 1,460  | 2,170 | 7,260     | 3.17 A           | ALUMINIUM | N/A           | NONE      | NE      | 2.80                 | CLEAR              |                                     |
| FIRST FLOOR                    | W15     | SFS1527           | BED 4                 | 1,460  | 2,650 | 8,220     | 3.87 A           | ALUMINIUM | N/A           | NONE      | NE      | 3.46                 | CLEAR              |                                     |
| FIRST FLOOR                    | W16     | A1006             | ENS 2                 | 1,030  | 610   | 3,280     | 0.63 A           | ALUMINIUM | N/A           | NONE      | NE      | 0.44                 | OBSCURE, TOUGHENED |                                     |
| FIRST FLOOR                    | W17     | SFS0922           | BED 1                 | 860    | 2,170 | 6,060     | 1.87 A           | ALUMINIUM | N/A           | NONE      | NW      | 1.59                 | CLEAR              |                                     |
| FIRST FLOOR                    | W18     | SFS1022           | WIR                   | 1,030  | 2,170 | 6,400     | 2.24 A           | ALUMINIUM | N/A           | NONE      | NW      | 1.93                 | CLEAR              |                                     |
| FIRST FLOOR                    | W19     | A1006             | WC                    | 1,030  | 610   | 3,280     | 0.63 A           | ALUMINIUM | N/A           | NONE      | SW      | 0.44                 | OBSCURE, TOUGHENED |                                     |
| FIRST FLOOR                    | W20     | SF1216            | ENS                   | 1,200  | 1,570 | 5,540     | 1.88 A           | ALUMINIUM | N/A           | NONE      | SW      | 1.64                 | OBSCURE, TOUGHENED |                                     |
| FIRST FLOOR                    | W21     | SF1216            | BATH                  | 1,200  | 1,570 | 5,540     | 1.88 A           | ALUMINIUM | N/A           | NONE      | SW      | 1.64                 | OBSCURE, TOUGHENED |                                     |
| FIRST FLOOR                    | W22     | A1006             | WC 2                  | 1,030  | 610   | 3,280     | 0.63 A           | ALUMINIUM | N/A           | NONE      | SW      | 0.44                 | OBSCURE, TOUGHENED |                                     |
|                                |         |                   |                       |        |       |           | 46.20            |           |               |           |         | 39.13                |                    |                                     |

### **EXTERIOR DOOR SCHEDULE**

|   | STOREY       | ID  | CODE <sup>1</sup> | ROOM                  | HEIGHT | WIDTH | AREA FRAME<br>(m <sup>2</sup> ) TYPE | BAL<br>RATING | SILL TYPE | ORIENT. | GLAZING TYPE                                  | DOOR TYPE ADDITIONAL INFORMATION <sup>2</sup> |
|---|--------------|-----|-------------------|-----------------------|--------|-------|--------------------------------------|---------------|-----------|---------|-----------------------------------------------|-----------------------------------------------|
|   | GROUND FLOOR | D01 | 1200 (2455x1266)  | ENTRY                 | 2,455  | 1,266 | 3.11 TIMBER                          | N/A           | NONE      | SE      | DOOR(S): CLEAR, TOUGHENED - SIDELIGHT(S): N/A | PIVOT                                         |
|   | GROUND FLOOR | D02 | 820 (2400x887)    | GARAGE                | 2,400  | 887   | 2.13 TIMBER                          | N/A           | NONE      | NE      | DOOR(S): N/A - SIDELIGHT(S): N/A              | SWINGING                                      |
|   | GROUND FLOOR | D03 | FSSF2443          | DINING                | 2,400  | 4,304 | 10.33 ALUMINIUM                      | N/A           | NONE      | NW      | CLEAR, TOUGHENED                              | SLIDING                                       |
|   | GROUND FLOOR | D04 | FSF2432           | BED 5                 | 2,400  | 3,228 | 7.75 ALUMINIUM                       | N/A           | NONE      | NE      | CLEAR, TOUGHENED                              | SLIDING                                       |
|   | GROUND FLOOR | D05 | 820 (2400x887)    | HALL 3                | 2,400  | 887   | 2.13 TIMBER                          | N/A           | NONE      | SW      | DOOR(S): N/A - SIDELIGHT(S): N/A              | SWINGING                                      |
|   | FIRST FLOOR  | D06 | 820 (2100x887)    | CHILDREN'S ACTIVITIES | 2,100  | 887   | 1.86 TIMBER                          | N/A           | NONE      | SE      | DOOR(S): N/A - SIDELIGHT(S): N/A              | SWINGING                                      |
| 1 |              |     |                   |                       |        |       | 27 31 m <sup>2</sup>                 |               |           |         |                                               |                                               |

### INTERIOR DOOR SCHEDULE

## PICTURE / TV RECESS & SQUARE SET WINDOW SCHEDULE

HEIGHT WIDTH AREA (m<sup>2</sup>)

| STOREY       | QTY | CODE              | TYPE               | HEIGHT | WIDTH | GLAZING TYPE | ADDITIONAL INFORMATION | QTY TYPE |
|--------------|-----|-------------------|--------------------|--------|-------|--------------|------------------------|----------|
| GROUND FLOOR | 1   | 1000 SS           | SQUARE SET OPENING | 2,460  | 1,000 | N/A          |                        |          |
| GROUND FLOOR | 1   | 1220 SS           | SQUARE SET OPENING | 2,460  | 1,220 | N/A          |                        |          |
| GROUND FLOOR | 1   | 2 x 2340x820 CSD  | CAVITY SLIDING     | 2,340  | 1,640 | N/A          |                        |          |
| GROUND FLOOR | 1   | 2 x 520           | SWINGING           | 2,340  | 1,040 | N/A          |                        |          |
| GROUND FLOOR | 3   | 2340x820 CSD      | CAVITY SLIDING     | 2,340  | 820   | N/A          |                        |          |
| GROUND FLOOR | 1   | 520               | SWINGING           | 2,340  | 520   | N/A          |                        |          |
| GROUND FLOOR | 1   | 720               | SWINGING           | 2,340  | 720   | N/A          | LIFT-OFF HINGES        |          |
| GROUND FLOOR | 5   | 820               | SWINGING           | 2,340  | 820   | N/A          |                        |          |
| GROUND FLOOR | 2   | 820               | SWINGING           | 2,340  | 820   | N/A          | LIFT-OFF HINGES        |          |
| FIRST FLOOR  | 1   | 2 x 2340H SLIDING | SLIDING            | 2,340  | 2,432 | N/A          | SELECT, MIRROR         |          |
| FIRST FLOOR  | 2   | 2340x720          | SWINGING           | 2,340  | 720   | N/A          |                        |          |
| FIRST FLOOR  | 1   | 3 x 2340H SLIDING | SLIDING            | 2,340  | 2,433 | N/A          | SELECT, MIRROR         |          |
| FIRST FLOOR  | 2   | 720               | SWINGING           | 2,340  | 720   | N/A          | LIFT-OFF HINGES        |          |
| FIRST FLOOR  | 1   | 720               | SWINGING           | 2,340  | 720   | N/A          |                        |          |
| FIRST FLOOR  | 1   | 820               | SWINGING           | 2,340  | 820   | N/A          | LIFT-OFF HINGES        |          |
| FIRST FLOOR  | 6   | 820               | SWINGING           | 2,340  | 820   | N/A          |                        |          |