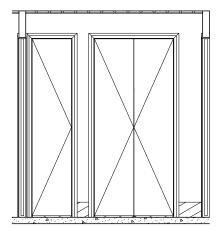

### **EXTERIOR DOOR SCHEDULE**

|   | STOREY       | ID  | CODE <sup>1</sup> | ROOM                  | HEIGHT | WIDTH | AREA FRAME<br>(m <sup>2</sup> ) TYPE | BAL<br>RATING | SILL TYPE | ORIENT. | GLAZING TYPE                                  | DOOR TYPE ADDITIONAL INFORMATION <sup>2</sup> |
|---|--------------|-----|-------------------|-----------------------|--------|-------|--------------------------------------|---------------|-----------|---------|-----------------------------------------------|-----------------------------------------------|
|   | GROUND FLOOR | D01 | 1200 (2455x1266)  | ENTRY                 | 2,455  | 1,266 | 3.11 TIMBER                          | N/A           | NONE      | SE      | DOOR(S): CLEAR, TOUGHENED - SIDELIGHT(S): N/A | PIVOT                                         |
|   | GROUND FLOOR | D02 | 820 (2400x887)    | GARAGE                | 2,400  | 887   | 2.13 TIMBER                          | N/A           | NONE      | NE      | DOOR(S): N/A - SIDELIGHT(S): N/A              | SWINGING                                      |
|   | GROUND FLOOR | D03 | FSSF2443          | DINING                | 2,400  | 4,304 | 10.33 ALUMINIUM                      | N/A           | NONE      | NW      | CLEAR, TOUGHENED                              | SLIDING                                       |
|   | GROUND FLOOR | D04 | FSF2432           | BED 5                 | 2,400  | 3,228 | 7.75 ALUMINIUM                       | N/A           | NONE      | NE      | CLEAR, TOUGHENED                              | SLIDING                                       |
|   | GROUND FLOOR | D05 | 820 (2400x887)    | HALL 3                | 2,400  | 887   | 2.13 TIMBER                          | N/A           | NONE      | SW      | DOOR(S): N/A - SIDELIGHT(S): N/A              | SWINGING                                      |
|   | FIRST FLOOR  | D06 | 820 (2100x887)    | CHILDREN'S ACTIVITIES | 2,100  | 887   | 1.86 TIMBER                          | N/A           | NONE      | SE      | DOOR(S): N/A - SIDELIGHT(S): N/A              | SWINGING                                      |
| 1 |              |     |                   |                       |        |       | 27 31 m <sup>2</sup>                 |               |           |         |                                               |                                               |