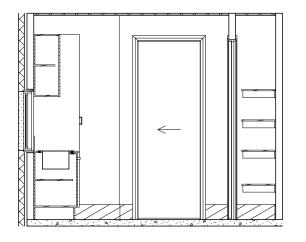

### **EXTERIOR DOOR SCHEDULE**

|   | STOREY       | ID  | CODE <sup>1</sup> | ROOM                  | HEIGHT | WIDTH | AREA FRAME<br>(m <sup>2</sup> ) TYPE | BAL<br>RATING | SILL TYPE | ORIENT. | GLAZING TYPE                                  | DOOR TYPE ADDITIONAL INFORMATION <sup>2</sup> |
|---|--------------|-----|-------------------|-----------------------|--------|-------|--------------------------------------|---------------|-----------|---------|-----------------------------------------------|-----------------------------------------------|
|   | GROUND FLOOR | D01 | 1200 (2455x1266)  | ENTRY                 | 2,455  | 1,266 | 3.11 TIMBER                          | N/A           | NONE      | SE      | DOOR(S): CLEAR, TOUGHENED - SIDELIGHT(S): N/A | PIVOT                                         |
|   | GROUND FLOOR | D02 | 820 (2400x887)    | GARAGE                | 2,400  | 887   | 2.13 TIMBER                          | N/A           | NONE      | NE      | DOOR(S): N/A - SIDELIGHT(S): N/A              | SWINGING                                      |
|   | GROUND FLOOR | D03 | FSSF2443          | DINING                | 2,400  | 4,304 | 10.33 ALUMINIUM                      | N/A           | NONE      | NW      | CLEAR, TOUGHENED                              | SLIDING                                       |
|   | GROUND FLOOR | D04 | FSF2432           | BED 5                 | 2,400  | 3,228 | 7.75 ALUMINIUM                       | N/A           | NONE      | NE      | CLEAR, TOUGHENED                              | SLIDING                                       |
|   | GROUND FLOOR | D05 | 820 (2400x887)    | HALL 3                | 2,400  | 887   | 2.13 TIMBER                          | N/A           | NONE      | SW      | DOOR(S): N/A - SIDELIGHT(S): N/A              | SWINGING                                      |
|   | FIRST FLOOR  | D06 | 820 (2100x887)    | CHILDREN'S ACTIVITIES | 2,100  | 887   | 1.86 TIMBER                          | N/A           | NONE      | SE      | DOOR(S): N/A - SIDELIGHT(S): N/A              | SWINGING                                      |
| 1 |              |     |                   |                       |        |       | 27 31 m <sup>2</sup>                 |               |           |         |                                               |                                               |