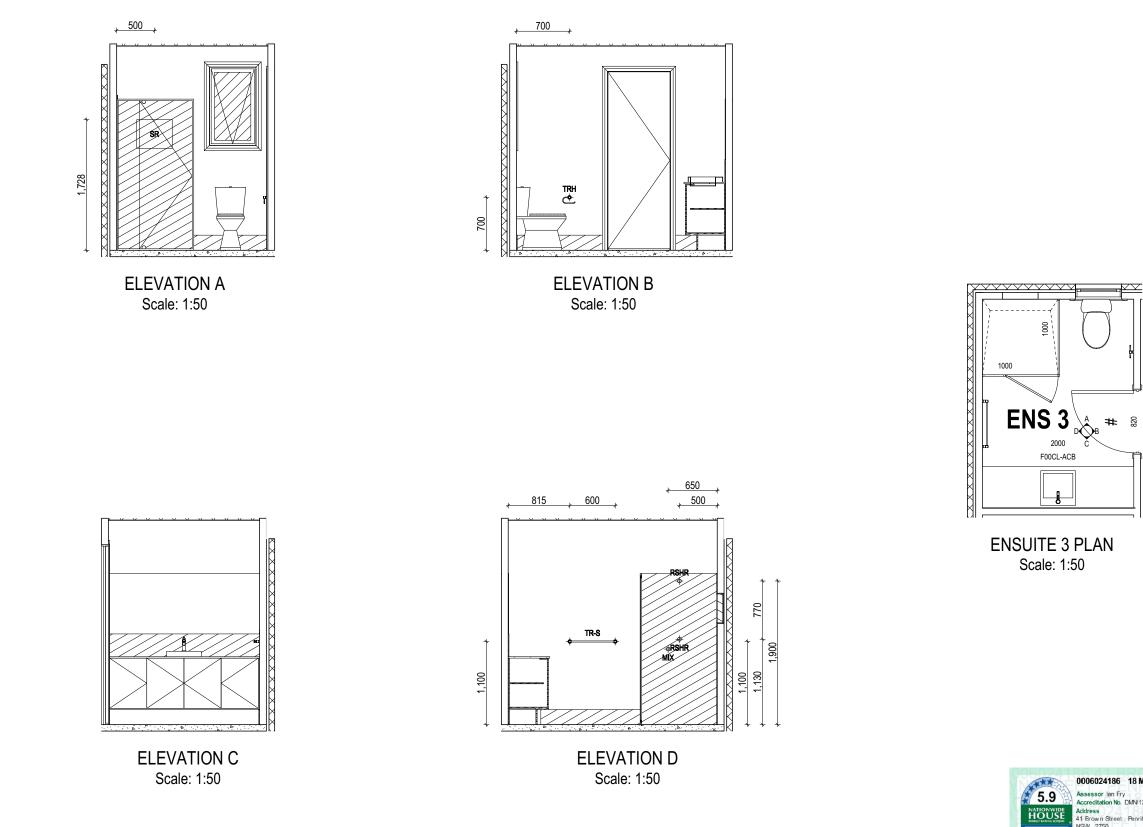

### WINDOW SCHEDULE

| <sup>1, 2</sup> ASSUME LOOKING | FROM II | NSIDE             |                       |        |       |           |                  |           |               |           |         |                      |                    |                                     |
|--------------------------------|---------|-------------------|-----------------------|--------|-------|-----------|------------------|-----------|---------------|-----------|---------|----------------------|--------------------|-------------------------------------|
| STOREY                         | ID      | CODE <sup>1</sup> | ROOM                  | HEIGHT | WIDTH | PERIMETER | AREA F<br>(m²) 1 |           | BAL<br>Rating | SILL TYPE | ORIENT. | GLAZING<br>AREA (m²) | GLAZING TYPE       | ADDITIONAL INFORMATION <sup>2</sup> |
| GROUND FLOOR                   | W01     | DFD2124           | HOME OFFICE           | 2,060  | 2,410 | 8,940     | 4.96 A           | ALUMINIUM | N/A           | NONE      | SE      | 4.25                 | CLEAR              | MP 803-803, GLAZING BARS            |
| GROUND FLOOR                   | W02     | A1006             | ENS 4                 | 1,030  | 610   | 3,280     | 0.63 A           | ALUMINIUM | N/A           | NONE      | NE      | 0.44                 | OBSCURE, TOUGHENED |                                     |
| GROUND FLOOR                   | W03     | SFS0627           | HOME THEATRE          | 600    | 2,650 | 6,500     | 1.59 A           | ALUMINIUM | N/A           | NONE      | NE      | 1.32                 | CLEAR              |                                     |
| GROUND FLOOR                   | W04     | SF/F2409          | LIVING                | 2,360  | 850   | 6,420     | 2.01 A           | ALUMINIUM | N/A           | NONE      | NE      | 1.66                 | CLEAR              | BP 780                              |
| GROUND FLOOR                   | W05     | SF/F2409          | LIVING                | 2,360  | 850   | 6,420     | 2.01 A           | ALUMINIUM | N/A           | NONE      | NE      | 1.66                 | CLEAR              | BP 780                              |
| GROUND FLOOR                   | W06     | A1006             | ENS 3                 | 1,030  | 610   | 3,280     | 0.63 A           | ALUMINIUM | N/A           | NONE      | NE      | 0.44                 | OBSCURE, TOUGHENED |                                     |
| GROUND FLOOR                   | W07     | SFS1222           | BED 5                 | 1,200  | 2,170 | 6,740     | 2.60 A           | ALUMINIUM | N/A           | NONE      | SW      | 2.27                 | CLEAR              |                                     |
| GROUND FLOOR                   | W08     | F780x3010         | KITCHEN               | 780    | 3,010 | 7,580     | 2.35 A           | ALUMINIUM | N/A           | NONE      | SW      | 2.08                 | CLEAR, TOUGHENED   |                                     |
| GROUND FLOOR                   | W09     | F780x1810         | BUTLER'S PANTRY       | 780    | 1,810 | 5,180     | 1.41 A           | ALUMINIUM | N/A           | NONE      | SW      | 1.23                 | CLEAR, TOUGHENED   |                                     |
| GROUND FLOOR                   | W10     | F780x850          | LDRY                  | 780    | 850   | 3,260     | 0.66 A           | ALUMINIUM | N/A           | NONE      | SW      | 0.55                 | CLEAR, TOUGHENED   |                                     |
| GROUND FLOOR                   | W11     | A/F2406           | PWD                   | 2,360  | 610   | 5,940     | 1.44 A           | ALUMINIUM | N/A           | NONE      | SW      | 1.08                 | OBSCURE, TOUGHENED | BP 780                              |
| FIRST FLOOR                    | W12     | DFD1824           | CHILDREN'S ACTIVITIES | 1,800  | 2,410 | 8,420     | 4.34 A           | ALUMINIUM | N/A           | NONE      | SE      | 3.68                 | CLEAR              | MP 803-803, GLAZING BARS            |
| FIRST FLOOR                    | W13     | DFD1827           | BED 3                 | 1,800  | 2,650 | 8,900     | 4.77 A           | ALUMINIUM | N/A           | NONE      | SE      | 4.09                 | CLEAR              | MP 883-883, GLAZING BARS            |
| FIRST FLOOR                    | W14     | SFS1522           | BED 2                 | 1,460  | 2,170 | 7,260     | 3.17 A           | ALUMINIUM | N/A           | NONE      | NE      | 2.80                 | CLEAR              |                                     |
| FIRST FLOOR                    | W15     | SFS1527           | BED 4                 | 1,460  | 2,650 | 8,220     | 3.87 A           | ALUMINIUM | N/A           | NONE      | NE      | 3.46                 | CLEAR              |                                     |
| FIRST FLOOR                    | W16     | A1006             | ENS 2                 | 1,030  | 610   | 3,280     | 0.63 A           | ALUMINIUM | N/A           | NONE      | NE      | 0.44                 | OBSCURE, TOUGHENED |                                     |
| FIRST FLOOR                    | W17     | SFS0922           | BED 1                 | 860    | 2,170 | 6,060     | 1.87 A           | ALUMINIUM | N/A           | NONE      | NW      | 1.59                 | CLEAR              |                                     |
| FIRST FLOOR                    | W18     | SFS1022           | WIR                   | 1,030  | 2,170 | 6,400     | 2.24 A           | ALUMINIUM | N/A           | NONE      | NW      | 1.93                 | CLEAR              |                                     |
| FIRST FLOOR                    | W19     | A1006             | WC                    | 1,030  | 610   | 3,280     | 0.63 A           | ALUMINIUM | N/A           | NONE      | SW      | 0.44                 | OBSCURE, TOUGHENED |                                     |
| FIRST FLOOR                    | W20     | SF1216            | ENS                   | 1,200  | 1,570 | 5,540     | 1.88 A           | ALUMINIUM | N/A           | NONE      | SW      | 1.64                 | OBSCURE, TOUGHENED |                                     |
| FIRST FLOOR                    | W21     | SF1216            | BATH                  | 1,200  | 1,570 | 5,540     | 1.88 A           | ALUMINIUM | N/A           | NONE      | SW      | 1.64                 | OBSCURE, TOUGHENED |                                     |
| FIRST FLOOR                    | W22     | A1006             | WC 2                  | 1,030  | 610   | 3,280     | 0.63 A           | ALUMINIUM | N/A           | NONE      | SW      | 0.44                 | OBSCURE, TOUGHENED |                                     |
|                                |         |                   |                       |        |       |           | 46.20            |           |               |           |         | 39.13                |                    |                                     |

### **EXTERIOR DOOR SCHEDULE**

|   | STOREY       | ID  | CODE <sup>1</sup> | ROOM                  | HEIGHT | WIDTH | AREA FRAME<br>(m <sup>2</sup> ) TYPE | BAL<br>RATING | SILL TYPE | ORIENT. | GLAZING TYPE                                  | DOOR TYPE ADDITIONAL INFORMATION <sup>2</sup> |
|---|--------------|-----|-------------------|-----------------------|--------|-------|--------------------------------------|---------------|-----------|---------|-----------------------------------------------|-----------------------------------------------|
|   | GROUND FLOOR | D01 | 1200 (2455x1266)  | ENTRY                 | 2,455  | 1,266 | 3.11 TIMBER                          | N/A           | NONE      | SE      | DOOR(S): CLEAR, TOUGHENED - SIDELIGHT(S): N/A | PIVOT                                         |
|   | GROUND FLOOR | D02 | 820 (2400x887)    | GARAGE                | 2,400  | 887   | 2.13 TIMBER                          | N/A           | NONE      | NE      | DOOR(S): N/A - SIDELIGHT(S): N/A              | SWINGING                                      |
|   | GROUND FLOOR | D03 | FSSF2443          | DINING                | 2,400  | 4,304 | 10.33 ALUMINIUM                      | N/A           | NONE      | NW      | CLEAR, TOUGHENED                              | SLIDING                                       |
|   | GROUND FLOOR | D04 | FSF2432           | BED 5                 | 2,400  | 3,228 | 7.75 ALUMINIUM                       | N/A           | NONE      | NE      | CLEAR, TOUGHENED                              | SLIDING                                       |
|   | GROUND FLOOR | D05 | 820 (2400x887)    | HALL 3                | 2,400  | 887   | 2.13 TIMBER                          | N/A           | NONE      | SW      | DOOR(S): N/A - SIDELIGHT(S): N/A              | SWINGING                                      |
|   | FIRST FLOOR  | D06 | 820 (2100x887)    | CHILDREN'S ACTIVITIES | 2,100  | 887   | 1.86 TIMBER                          | N/A           | NONE      | SE      | DOOR(S): N/A - SIDELIGHT(S): N/A              | SWINGING                                      |
| 1 |              |     |                   |                       |        |       | 27 31 m <sup>2</sup>                 |               |           |         |                                               |                                               |

### INTERIOR DOOR SCHEDULE