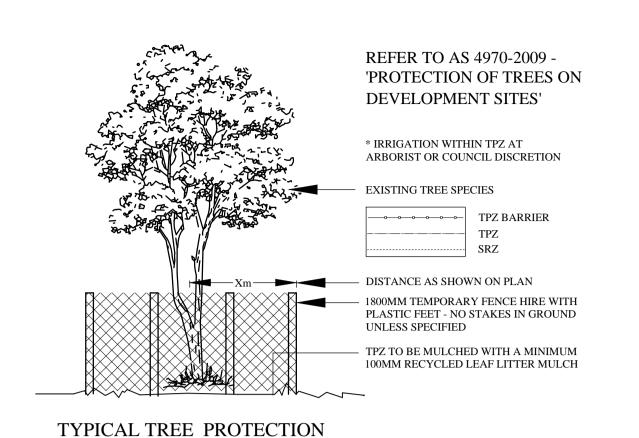

ALL FENCING SURROUNDING THE POOL / OSD BASIN ARE TO COMPLY WITH THE SWIMMING POOLS ACT 1992 AND AS.1926.1-2012

\* BUFFALO TURF PREFERRED OVER KIKUYU

STREET TREES AND TURF TO BE PROTECTED DURING CONSTRUCTION (NOT SHOWN ON CONTOUR PLANS PROVIDED). ANY DAMAGE TO TURF AND STREET TREE TO BE RECTIFIED AS PART OF THE LANDSCAPE WORKS. THE METHODS OF TREE PROTECTION SHALL COMPLY WITH AUSTRALIAN STANDARD 4970-2009 – 'PROTECTION OF TREES ON DEVELOPMENT SITES' (IF NO DETAILED ARBORICULTURAL IMPACT REPORT IS REQUIRED).