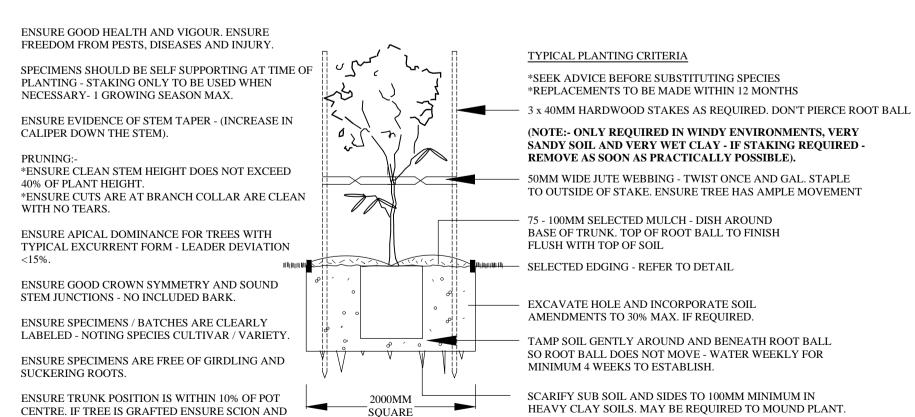

## TYPICAL PLANT SELECTION CRITERIA - AS2303-2015 TREE STOCK FOR LANDSCAPE USE' FOR FULL SPEC.

45-75LTR TYPICAL PLANTING (NTS)

NOTE:- MONACO DESIGNS PL RESERVES THE RIGHT NOT TO UNDERTAKE NOR SUPPLY CERTIFICATION FOR OCCUPATION CERTIFICATE.