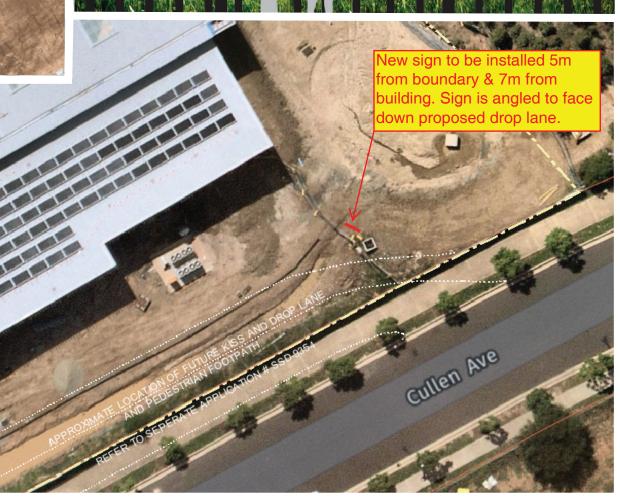

architectural cad design + presentation

www.ceoarch.com.au 02 4362 3556

**JORDAN SPRINGS PUBLIC SCHOOL** 

**INSTALLATION OF DIGITAL SIGN** 

LOCATION

LOT 22 DP 1194338 **14-28 CULLEN AVENUE JORDAN SPRINGS 2747** 