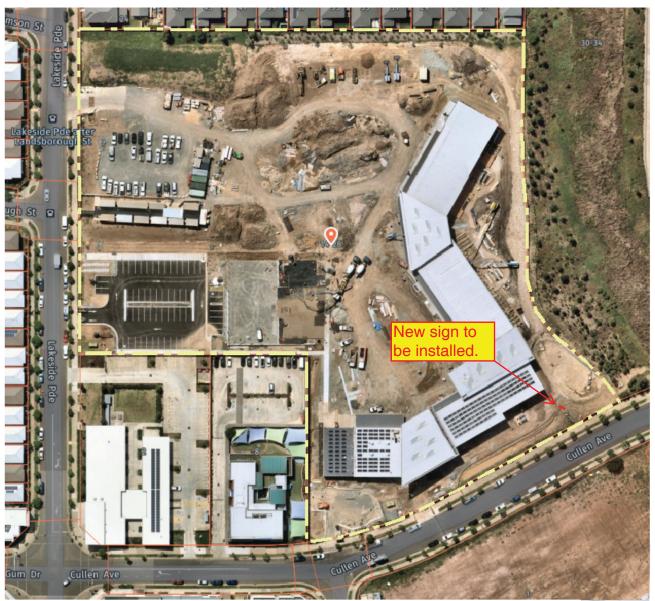

architectural cad design + presentation

www.ceoarch.com.au 02 4362 3556

**JORDAN SPRINGS PUBLIC SCHOOL** 

**INSTALLATION OF DIGITAL SIGN** 

LOCATION

LOT 22 DP 1194338 **14-28 CULLEN AVENUE JORDAN SPRINGS 2747** 