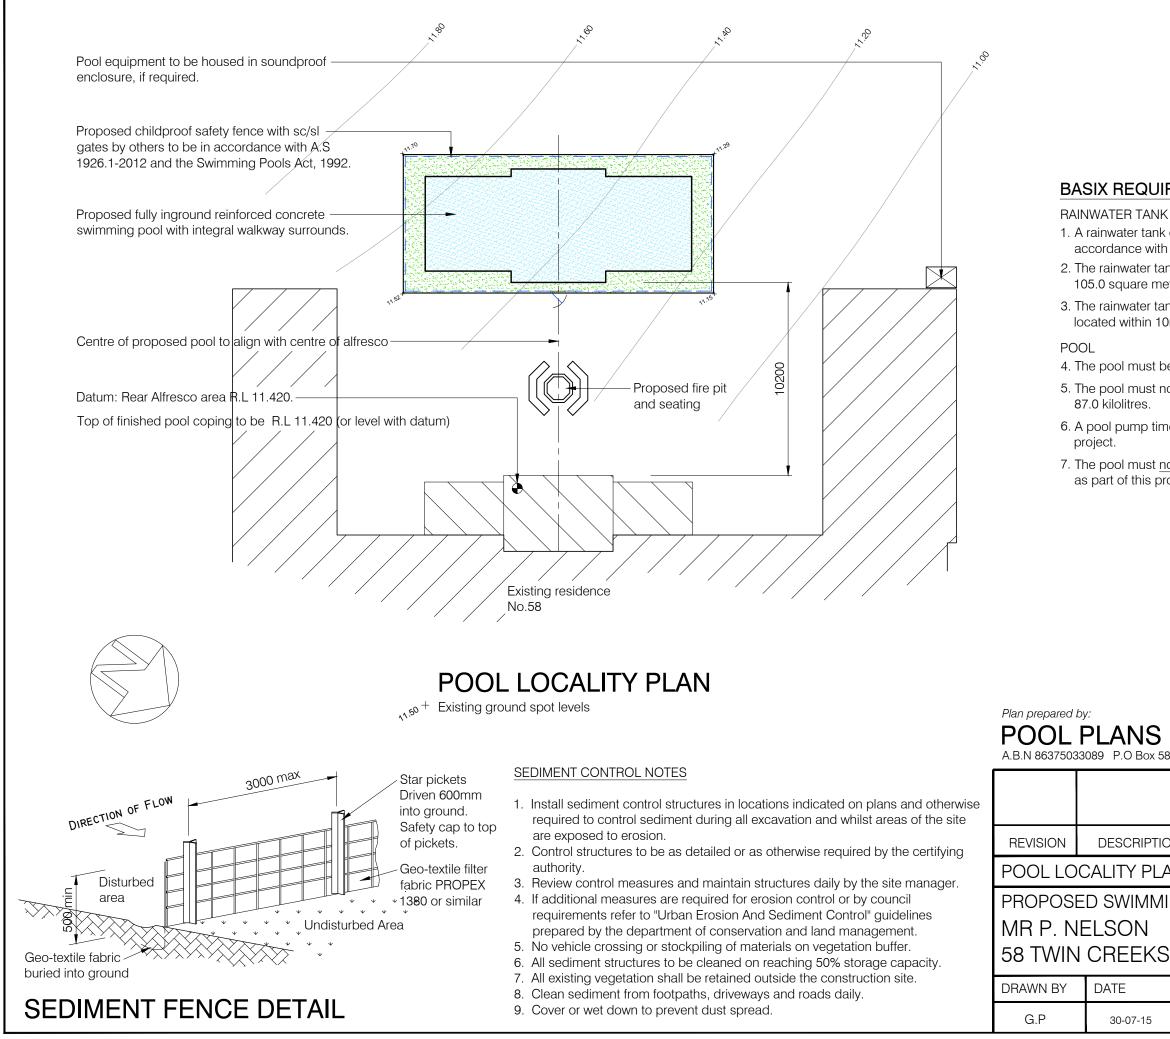

### **BASIX REQUIREMENTS**

1. A rainwater tank of min.3204 litres must be installed in accordance with the applicable regulatory authorities. 2. The rainwater tank must collect run-off from at least 105.0 square metres of roof area.

3. The rainwater tank must be connected to a tap located within 10m of the edge of the pool.

4. The pool must be located outdoors.

5. The pool must not have a capacity of greater than

6. A pool pump timer must be installed as part of this

7. The pool must not have a heating system installed as part of this project.

# POOL PLANS BY DESIGN

A.B.N 86375033089 P.O Box 585, Ryde NSW 1680 PH:0405 255 779

| ESCRIPTION                                     |            |          | DATE    |  |  |
|------------------------------------------------|------------|----------|---------|--|--|
| LITY PLAN                                      |            |          |         |  |  |
| SWIMMING POOL<br>SON<br>REEKS DRIVE, LUDDENHAM |            |          |         |  |  |
| ATE                                            | SCALE      | DWG. No. | JOB No. |  |  |
| 30-07-15                                       | 1:200 @ A3 | DA-02    | XP2215  |  |  |