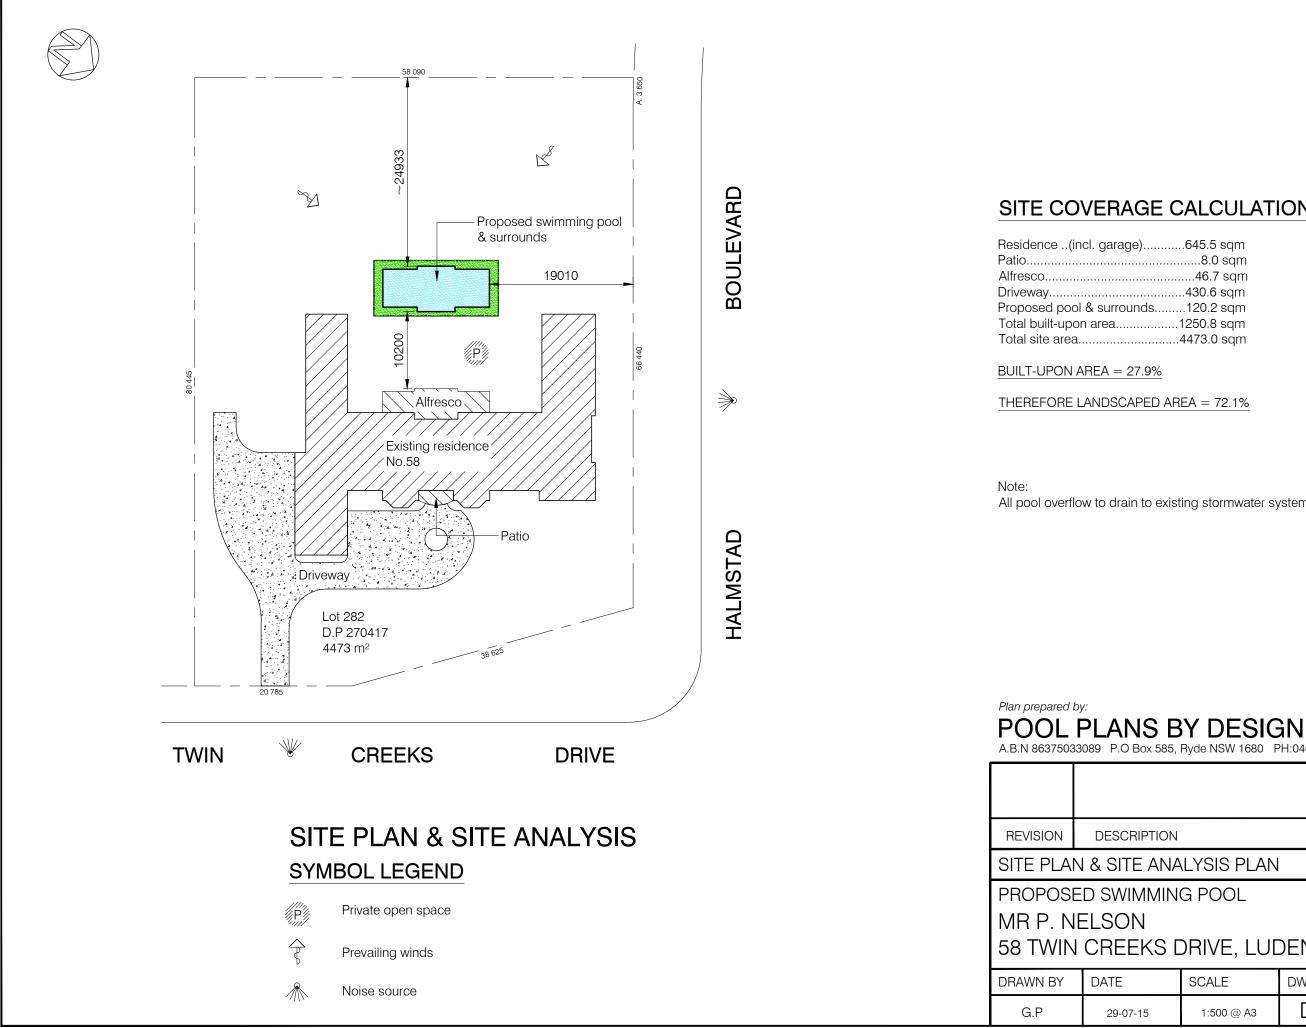

## SITE COVERAGE CALCULATIONS

| 645.5 sqm      |
|----------------|
| 8.0 sqm        |
| 46.7 sqm       |
| 430.6 sqm      |
| 120.2 sqm      |
| 1250.8 sqm     |
| <br>4473.0 sqm |

All pool overflow to drain to existing stormwater system.

A.B.N 86375033089 P.O Box 585, Ryde NSW 1680 PH:0405 255 779

| PTION                                 |            | DATE     |         |  |  |
|---------------------------------------|------------|----------|---------|--|--|
| ANALYSIS PLAN                         |            |          |         |  |  |
| 1MING POOL<br>J<br>KS DRIVE, LUDENHAM |            |          |         |  |  |
|                                       | SCALE      | DWG. No. | JOB No. |  |  |
| 5                                     | 1:500 @ A3 | DA-01    | XP2215  |  |  |