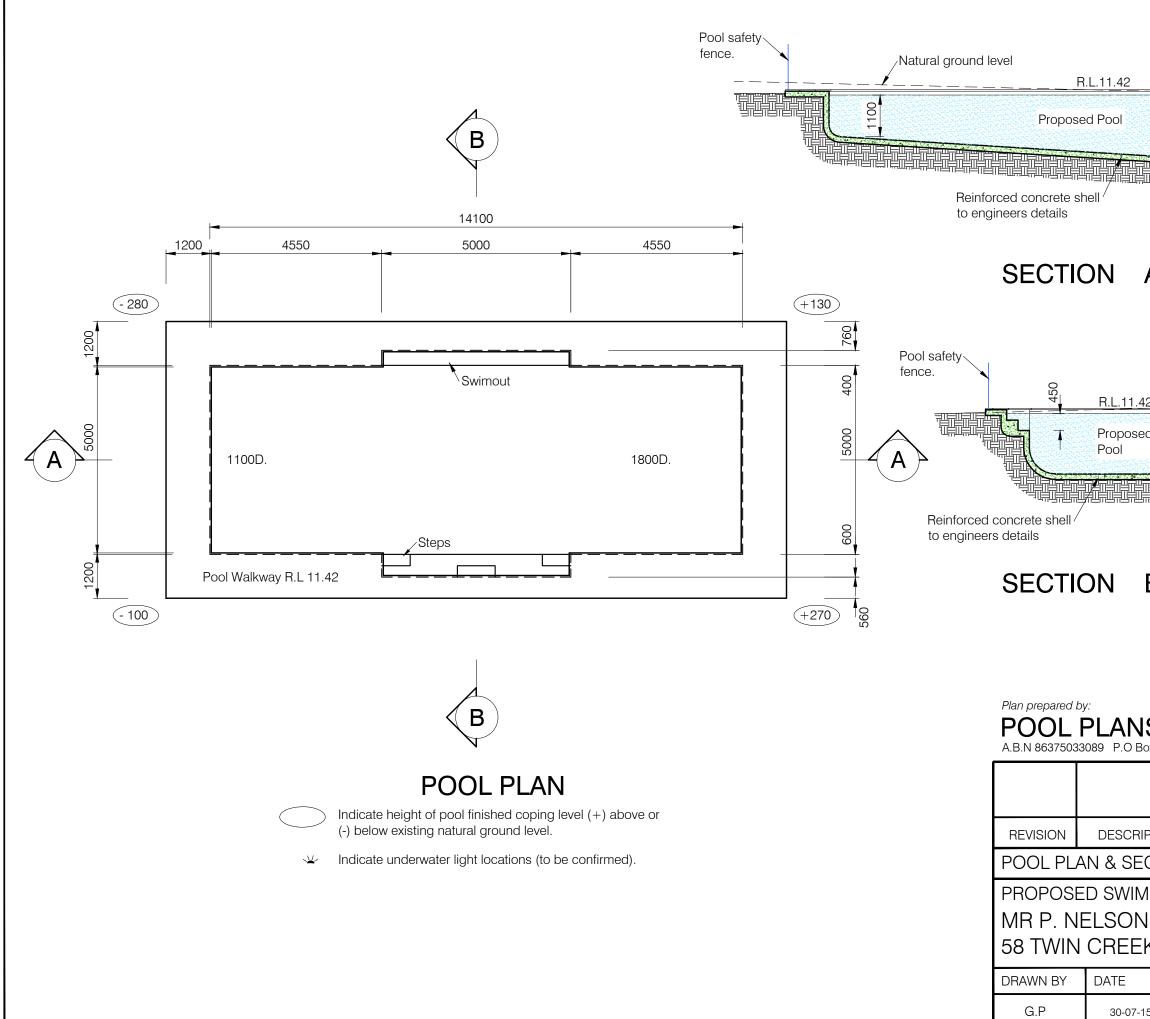

|                                        |                                                                                             | Pool safety-fence.    |         |  |  |
|----------------------------------------|---------------------------------------------------------------------------------------------|-----------------------|---------|--|--|
| <b>A -</b> .<br>.d                     | A                                                                                           | Pool safety<br>fence. |         |  |  |
|                                        | B<br>B<br>B<br>B<br>B<br>B<br>B<br>B<br>B<br>B<br>B<br>B<br>B<br>B<br>B<br>B<br>B<br>B<br>B |                       |         |  |  |
|                                        |                                                                                             |                       |         |  |  |
| PTION                                  |                                                                                             |                       | DATE    |  |  |
| CTIONS                                 |                                                                                             |                       |         |  |  |
| 1MING POOL<br>I<br>KS DRIVE, LUDDENHAM |                                                                                             |                       |         |  |  |
|                                        | SCALE                                                                                       | DWG. No.              | JOB No. |  |  |
| 5                                      | 1:100 @ A3                                                                                  | DA-03                 | XP2215  |  |  |
|                                        |                                                                                             |                       |         |  |  |