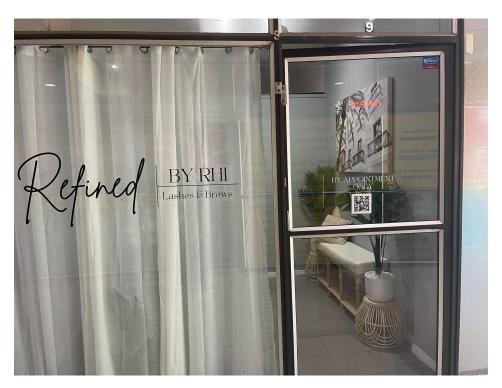

## Elevation Plan:

There will be no construction work/external work taking place to the face of the building.

Signage for each business will be clearly displayed on the windows of the salon. These window stickers will be placed internally. Signage on the glass door for the salon will be between 20-30cm, signage on the window will be approximately 60cm.

Please see below photos of windows where signage will be placed. (The order for our window decals/signage has been ordered, we are waiting on delivery).

Door to salon where signage will be displayed and window with current signage for one of the businesses.