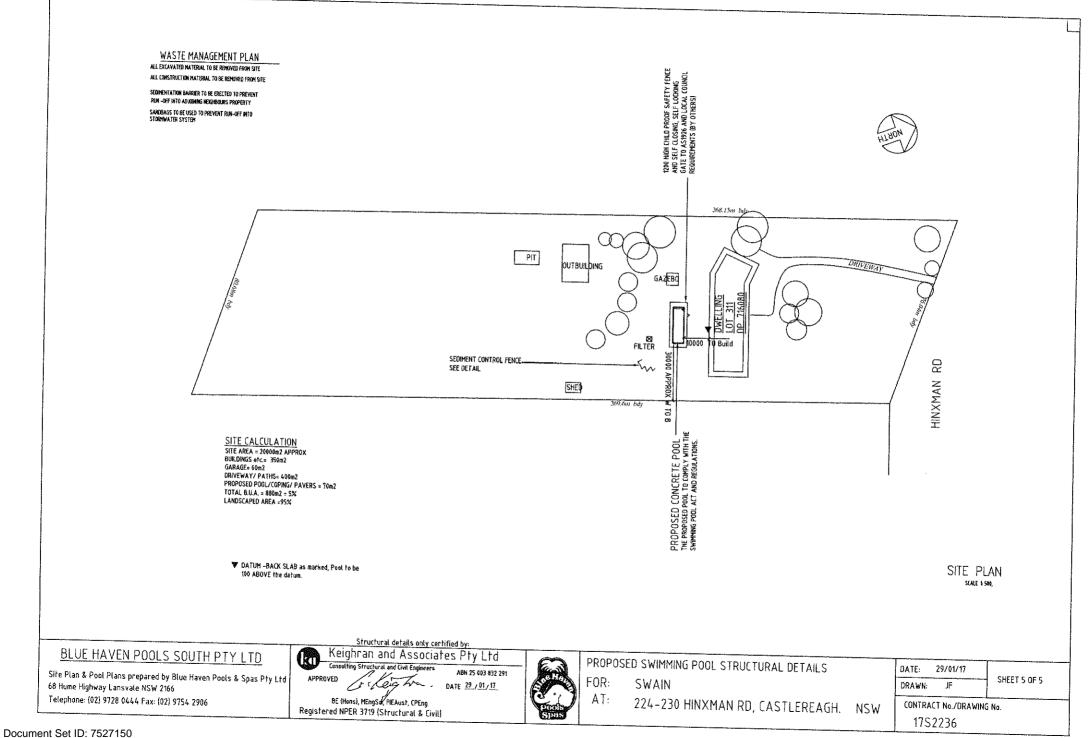

| POOL WATER CAPACITY IS 74875 LITRES. THIS<br>POOL IS GREATER THAN 40,000 LITRES,<br>THEREFORE A BASIX CERTIFICATE IS<br>REQUIRED.                                                                                                                                                                                                                                                                                                                                                                                                                                                                                                                                                                                                                                                                                                                                                                                                                              |                                                                                                                                                                                                                                                                                                                                                      |                                        |                          |                                     |
|----------------------------------------------------------------------------------------------------------------------------------------------------------------------------------------------------------------------------------------------------------------------------------------------------------------------------------------------------------------------------------------------------------------------------------------------------------------------------------------------------------------------------------------------------------------------------------------------------------------------------------------------------------------------------------------------------------------------------------------------------------------------------------------------------------------------------------------------------------------------------------------------------------------------------------------------------------------|------------------------------------------------------------------------------------------------------------------------------------------------------------------------------------------------------------------------------------------------------------------------------------------------------------------------------------------------------|----------------------------------------|--------------------------|-------------------------------------|
| (10)                                                                                                                                                                                                                                                                                                                                                                                                                                                                                                                                                                                                                                                                                                                                                                                                                                                                                                                                                           | (164)                                                                                                                                                                                                                                                                                                                                                |                                        |                          |                                     |
| NOO DEEP 1864 DEEP O                                                                                                                                                                                                                                                                                                                                                                                                                                                                                                                                                                                                                                                                                                                                                                                                                                                                                                                                           | 1000 DEEP 0007                                                                                                                                                                                                                                                                                                                                       |                                        |                          |                                     |
|                                                                                                                                                                                                                                                                                                                                                                                                                                                                                                                                                                                                                                                                                                                                                                                                                                                                                                                                                                |                                                                                                                                                                                                                                                                                                                                                      |                                        |                          |                                     |
| POOL PLAN LEVELS SHOWN INDICATE FIN                                                                                                                                                                                                                                                                                                                                                                                                                                                                                                                                                                                                                                                                                                                                                                                                                                                                                                                            | 200<br>SHED STRUCTURAL LEVEL<br>BELOW EXISTING GROUND LEVELS                                                                                                                                                                                                                                                                                         |                                        |                          |                                     |
| THE SETTING OUT DIMENSIONS SHALL BE CHECKED ON SITE PRIOR TO COMMENCING ANY UNFORSEEN VARIATIONS SHALL BE CHECKED ON SITE PRIOR TO COMMENCING ANY UNFORSEEN VARIATIONS TO THE ASSUMED SITE CONDITIONS SHALL BE REFER THE WALKWAYS AND COPINGS HAVE BEEN DESIGNED FOR A LIVE LOAD OF 4 kPa.T PRIOR TO PLACING THE REINFORCEMENT. PRIOR TO EMPTYING THE POOL, THE OWNER SHALL ENSURE THAT ALL EXTERNAL O POOL, TO EMPTYING THE POOL, THE OWNER SHALL ENSURE THAT ALL EXTERNAL O POOL, TO EMPTYING THE POOL, THE OWNER SHALL ENSURE THAT ALL EXTERNAL O POOL, THE ENGINEER SHALL BE NOTIFIED IF THE POOL IS OUT OF THE GROUND BY NORE TH THE OTTAILS PRESENTED ON THE FOLLOWING SHEETS COMPLY WITH THE REQUIREN CONCRETE                                                                                                                                                                                                                                          | IRED TO THE ENGINEER PRIOR TO PROCEEDING.<br>HE ENGINEER SHALL BE NOTIFIED OF ANY PROPOSED VARIATION TO THIS<br>GROUNDWATER HAS BEEN REMOVED FROM THE BASE AND WALLS OF THE                                                                                                                                                                          |                                        |                          |                                     |
| C1     ALL WORKMANSHIP SHALL BE IN ACCORDANCE WITH AS3600.       C2     ALL CONCRETE SHALL HAVE A MINIKUM 28 DAY CONCRETE COMPRESSIVE STRENGT<br>MAXIMUM SLUMP OF 80mm UNLESS NOTED OTHERWISE.       C3     WHER THE POOL IS LOCATED WITHIN IM OF LARGE EXPANSES OF SALT WATER T<br>COMPRESSIVE STRENGTH OF 32MPa.       C4     CONCRETE SIZES SHOWN DO NOT INCLUDE FINISH AND MUST NOT BE REDUCED OR HI<br>THE RADIUS OR CONCRETE THICKNESS MAY BE UNCREASED.       C5     UNLESS OTHERWISE NOTED, CLEAR CONCRETE COVER SHALL BE IN ACCORDANCE WI<br>IC CONCRETE SHALL BE CURED BY THE USE OF APPROVED CHAIRS AT AF<br>ALL CONCRETE SHALL BE CURED BY THE UNNER FOR A MINIMUM OF DAYS AFTER<br>S NOTATION TO REINFORCEMENT DENOTES GRADE 230 DEFORMED BAR.       C9     UNLESS OTHERWISE NOTED, ALL REINFORCEMENT LAPS SHALL BE A MINIMUM 4000 CENTF<br>(1)       C10     PROVIDE 10mm CONTROL JOINTS BETWEEN THE PERMETER EDGE OF THE POOL AND<br>FOUNDATION | HE CONCRETE SHELL SHALL HAVE A MINIMUM 28 DAY CONCRETE<br>OLED IN ANY WAY WITHOUT THE APPROVAL OF THE ENGINEER. HOWEVER,<br>TH AS2783-1992.<br>"PROXIMATELY 750 CROSS CENTRES.<br>POURING BY KEEPING ALL EXPOSED SURFACES WET WITH WATER.<br>Omm.<br>XES AND AT POINTS OF RE-ENTRANT CORNERS IN PLAN.<br>ALL ABUITTING CONCRETE OR MASONRY FINISHES. |                                        |                          |                                     |
| F1     THE DESIGN OF THE POOL HAS BEEN BASED ON BEING SUPPORTED BY UNFORM NAT<br>SHOWN AS SUSPENDED ON PIERSI. THE BUILDER SHALL NOTIFY THE ENGINEER IF AN<br>THE EXCAVATION. THE BUILDER SHALL ALSO NOTIFY THE ENGINEER IF A<br>THE EXCAVATION SHALL BE KEPT FREE OF WATER. ANY SOFTENED SUBGRADE MAT<br>FIL PRIOR TO PROCEEDING.       F2     THE SUCAVATION SHALL BE KEPT FREE OF WATER. ANY SOFTENED SUBGRADE MAT<br>FIL PRIOR TO PROCEEDING.       F3     THE UNDERSIDE OF THE POOL SHALL BE SEPARATED FROM THE SUBGRADE WITH A<br>AGGREGATE OR OTHER MATERIAL AS APPROVED BY THE ENGINEER.       F4     ANY PROPOSED EXCAVATIONS WHICH ARE TO BE WITHIN THE ZONE OF INFLUENCE O<br>PRIOR TO COMMENCEMENT.                                                                                                                                                                                                                                                | VY OTHER GROUND CONDITIONS ARE ENCOUNTERED PRIOR TO COMPLETING<br>("C'OR" PSUBGRADE IS ENCOUNTERED.<br>TERIAL SHALL BE REMOVED AND REPLACED WITH COMPACTED GRANULAR<br>200µm POLYTHENE MEMBRANE OVER 50 CRUSHED STONE, COARSE                                                                                                                        |                                        |                          |                                     |
| BLUE HAVEN POOLS SOUTH PTY LTD<br>Site Plan & Pool Plans prepared by Blue Haven Pools & Spas Pty Ltd<br>8 Hume Highway Lansvale NSW 2166                                                                                                                                                                                                                                                                                                                                                                                                                                                                                                                                                                                                                                                                                                                                                                                                                       | Keighran and Associates Pty Ltd<br>Consulting Structural and Civil Engineers ABN 25 003 632 291<br>APPROVED J Log Jon Date 29, 01, 17                                                                                                                                                                                                                | PROPOSED SWIMMING POOL S<br>FOR: SWAIN |                          | DATE: 29/01/17<br>DRAWN: JF SHEET 1 |
|                                                                                                                                                                                                                                                                                                                                                                                                                                                                                                                                                                                                                                                                                                                                                                                                                                                                                                                                                                | BE (Hons), MEngSa, FIEAust, CPEng                                                                                                                                                                                                                                                                                                                    | C AT: 224-230 HINXM                    | 1AN RD, CASTLEREAGH. NSW | CONTRACT No./DRAWING No.            |