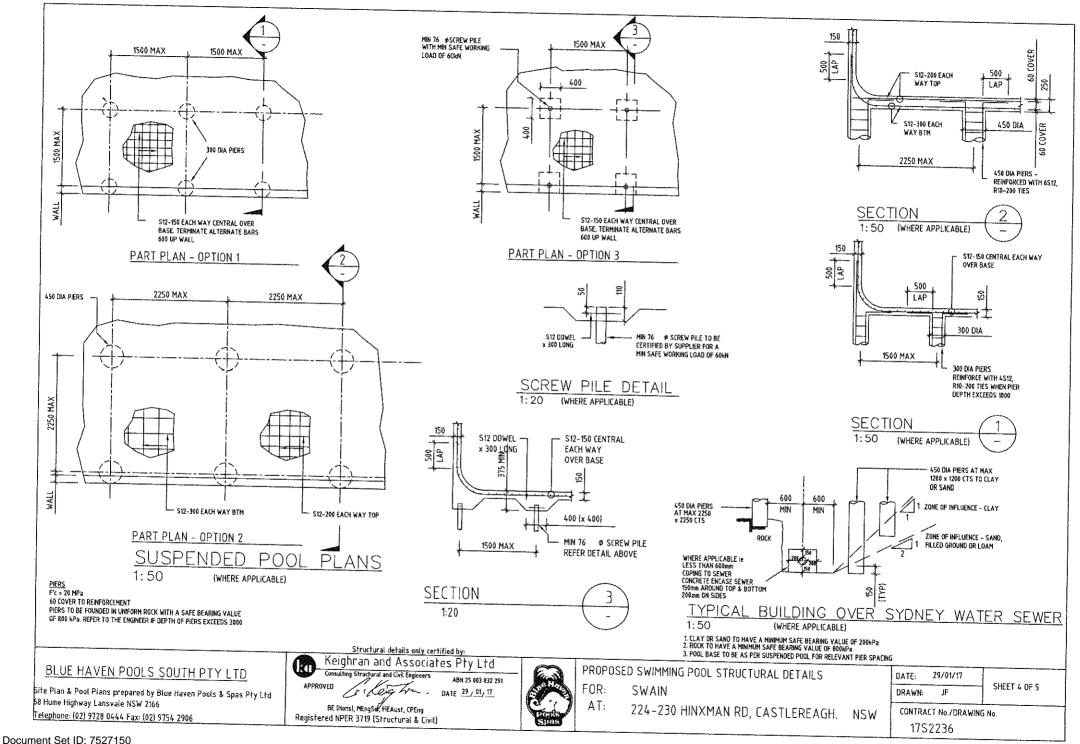

| POOL WATER CAPACITY IS 74875 LITRES. THIS<br>POOL IS GREATER THAN 40,000 LITRES,<br>THEREFORE A BASIX CERTIFICATE IS<br>REQUIRED.                                                                                                                                                                                                                                                                                                                                                                                                                                                                                                                                                                                                                                                                                                                                                                                                                              |                                                                                                                                                                                                                                                                                                                                                      |                                        |                          |                                     |
|----------------------------------------------------------------------------------------------------------------------------------------------------------------------------------------------------------------------------------------------------------------------------------------------------------------------------------------------------------------------------------------------------------------------------------------------------------------------------------------------------------------------------------------------------------------------------------------------------------------------------------------------------------------------------------------------------------------------------------------------------------------------------------------------------------------------------------------------------------------------------------------------------------------------------------------------------------------|------------------------------------------------------------------------------------------------------------------------------------------------------------------------------------------------------------------------------------------------------------------------------------------------------------------------------------------------------|----------------------------------------|--------------------------|-------------------------------------|
| (10)                                                                                                                                                                                                                                                                                                                                                                                                                                                                                                                                                                                                                                                                                                                                                                                                                                                                                                                                                           | (164)                                                                                                                                                                                                                                                                                                                                                |                                        |                          |                                     |
| NOO DEEP 1864 DEEP O                                                                                                                                                                                                                                                                                                                                                                                                                                                                                                                                                                                                                                                                                                                                                                                                                                                                                                                                           | 1000 DEEP 0007                                                                                                                                                                                                                                                                                                                                       |                                        |                          |                                     |
|                                                                                                                                                                                                                                                                                                                                                                                                                                                                                                                                                                                                                                                                                                                                                                                                                                                                                                                                                                |                                                                                                                                                                                                                                                                                                                                                      |                                        |                          |                                     |
| POOL PLAN LEVELS SHOWN INDICATE FIN                                                                                                                                                                                                                                                                                                                                                                                                                                                                                                                                                                                                                                                                                                                                                                                                                                                                                                                            | 200<br>SHED STRUCTURAL LEVEL<br>BELOW EXISTING GROUND LEVELS                                                                                                                                                                                                                                                                                         |                                        |                          |                                     |
| THE SETTING OUT DIMENSIONS SHALL BE CHECKED ON SITE PRIOR TO COMMENCING ANY UNFORSEEN VARIATIONS SHALL BE CHECKED ON SITE PRIOR TO COMMENCING ANY UNFORSEEN VARIATIONS TO THE ASSUMED SITE CONDITIONS SHALL BE REFER THE WALKWAYS AND COPINGS HAVE BEEN DESIGNED FOR A LIVE LOAD OF 4 kPa.T PRIOR TO PLACING THE REINFORCEMENT. PRIOR TO EMPTYING THE POOL, THE OWNER SHALL ENSURE THAT ALL EXTERNAL O POOL, TO EMPTYING THE POOL, THE OWNER SHALL ENSURE THAT ALL EXTERNAL O POOL, TO EMPTYING THE POOL, THE OWNER SHALL ENSURE THAT ALL EXTERNAL O POOL, THE ENGINEER SHALL BE NOTIFIED IF THE POOL IS OUT OF THE GROUND BY NORE TH THE OTTAILS PRESENTED ON THE FOLLOWING SHEETS COMPLY WITH THE REQUIREN CONCRETE                                                                                                                                                                                                                                          | IRED TO THE ENGINEER PRIOR TO PROCEEDING.<br>HE ENGINEER SHALL BE NOTIFIED OF ANY PROPOSED VARIATION TO THIS<br>GROUNDWATER HAS BEEN REMOVED FROM THE BASE AND WALLS OF THE                                                                                                                                                                          |                                        |                          |                                     |
| C1     ALL WORKMANSHIP SHALL BE IN ACCORDANCE WITH AS3600.       C2     ALL CONCRETE SHALL HAVE A MINIKUM 28 DAY CONCRETE COMPRESSIVE STRENGT<br>MAXIMUM SLUMP OF 80mm UNLESS NOTED OTHERWISE.       C3     WHER THE POOL IS LOCATED WITHIN IM OF LARGE EXPANSES OF SALT WATER T<br>COMPRESSIVE STRENGTH OF 32MPa.       C4     CONCRETE SIZES SHOWN DO NOT INCLUDE FINISH AND MUST NOT BE REDUCED OR HI<br>THE RADIUS OR CONCRETE THICKNESS MAY BE UNCREASED.       C5     UNLESS OTHERWISE NOTED, CLEAR CONCRETE COVER SHALL BE IN ACCORDANCE WI<br>IC CONCRETE SHALL BE CURED BY THE USE OF APPROVED CHAIRS AT AF<br>ALL CONCRETE SHALL BE CURED BY THE UNNER FOR A MINIMUM OF DAYS AFTER<br>S NOTATION TO REINFORCEMENT DENOTES GRADE 230 DEFORMED BAR.       C9     UNLESS OTHERWISE NOTED, ALL REINFORCEMENT LAPS SHALL BE A MINIMUM 4000 CENTF<br>(1)       C10     PROVIDE 10mm CONTROL JOINTS BETWEEN THE PERMETER EDGE OF THE POOL AND<br>FOUNDATION | HE CONCRETE SHELL SHALL HAVE A MINIMUM 28 DAY CONCRETE<br>OLED IN ANY WAY WITHOUT THE APPROVAL OF THE ENGINEER. HOWEVER,<br>TH AS2783-1992.<br>"PROXIMATELY 750 CROSS CENTRES.<br>POURING BY KEEPING ALL EXPOSED SURFACES WET WITH WATER.<br>Omm.<br>XES AND AT POINTS OF RE-ENTRANT CORNERS IN PLAN.<br>ALL ABUITTING CONCRETE OR MASONRY FINISHES. |                                        |                          |                                     |
| F1     THE DESIGN OF THE POOL HAS BEEN BASED ON BEING SUPPORTED BY UNFORM NAT<br>SHOWN AS SUSPENDED ON PIERSI. THE BUILDER SHALL NOTIFY THE ENGINEER IF AN<br>THE EXCAVATION. THE BUILDER SHALL ALSO NOTIFY THE ENGINEER IF A<br>THE EXCAVATION SHALL BE KEPT FREE OF WATER. ANY SOFTENED SUBGRADE MAT<br>FIL PRIOR TO PROCEEDING.       F2     THE SUCAVATION SHALL BE KEPT FREE OF WATER. ANY SOFTENED SUBGRADE MAT<br>FIL PRIOR TO PROCEEDING.       F3     THE UNDERSIDE OF THE POOL SHALL BE SEPARATED FROM THE SUBGRADE WITH A<br>AGGREGATE OR OTHER MATERIAL AS APPROVED BY THE ENGINEER.       F4     ANY PROPOSED EXCAVATIONS WHICH ARE TO BE WITHIN THE ZONE OF INFLUENCE O<br>PRIOR TO COMMENCEMENT.                                                                                                                                                                                                                                                | VY OTHER GROUND CONDITIONS ARE ENCOUNTERED PRIOR TO COMPLETING<br>("C'OR" PSUBGRADE IS ENCOUNTERED.<br>TERIAL SHALL BE REMOVED AND REPLACED WITH COMPACTED GRANULAR<br>200µm POLYTHENE MEMBRANE OVER 50 CRUSHED STONE, COARSE                                                                                                                        |                                        |                          |                                     |
| BLUE HAVEN POOLS SOUTH PTY LTD<br>Site Plan & Pool Plans prepared by Blue Haven Pools & Spas Pty Ltd<br>8 Hume Highway Lansvale NSW 2166                                                                                                                                                                                                                                                                                                                                                                                                                                                                                                                                                                                                                                                                                                                                                                                                                       | Keighran and Associates Pty Ltd<br>Consulting Structural and Civil Engineers ABN 25 003 632 291<br>APPROVED J Log Jon Date 29, 01, 17                                                                                                                                                                                                                | PROPOSED SWIMMING POOL S<br>FOR: SWAIN |                          | DATE: 29/01/17<br>DRAWN: JF SHEET 1 |
|                                                                                                                                                                                                                                                                                                                                                                                                                                                                                                                                                                                                                                                                                                                                                                                                                                                                                                                                                                | BE (Hons), MEngSa, FIEAust, CPEng                                                                                                                                                                                                                                                                                                                    | C AT: 224-230 HINXM                    | 1AN RD, CASTLEREAGH. NSW | CONTRACT No./DRAWING No.            |