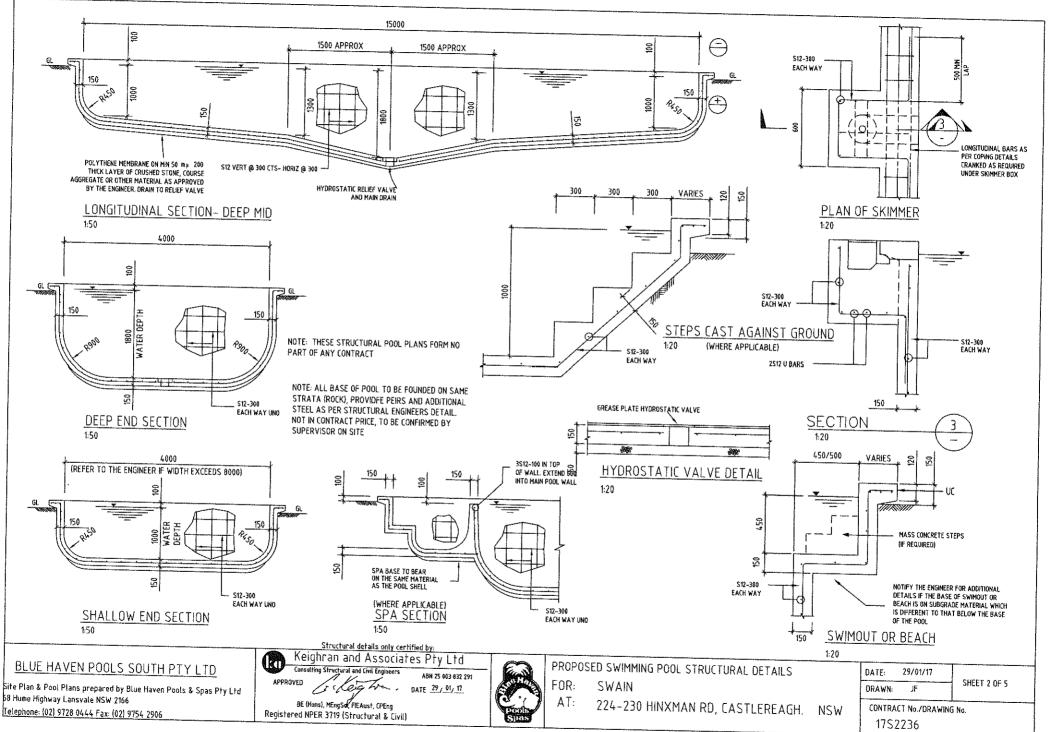

| POOL WATER CAPACITY IS 74875 LITRES. THIS<br>POOL IS GREATER THAN 40,000 LITRES,<br>THEREFORE A BASIX CERTIFICATE IS<br>REQUIRED.                                                                                                                                                                                                                                                                                                                                                                                                                                                                                                                                                                                                                                                                                                                                                                                                                              |                                                                                                                                                                                                                                                                                                                                                      |                                        |                          |                                     |
|----------------------------------------------------------------------------------------------------------------------------------------------------------------------------------------------------------------------------------------------------------------------------------------------------------------------------------------------------------------------------------------------------------------------------------------------------------------------------------------------------------------------------------------------------------------------------------------------------------------------------------------------------------------------------------------------------------------------------------------------------------------------------------------------------------------------------------------------------------------------------------------------------------------------------------------------------------------|------------------------------------------------------------------------------------------------------------------------------------------------------------------------------------------------------------------------------------------------------------------------------------------------------------------------------------------------------|----------------------------------------|--------------------------|-------------------------------------|
| (10)                                                                                                                                                                                                                                                                                                                                                                                                                                                                                                                                                                                                                                                                                                                                                                                                                                                                                                                                                           | (164)                                                                                                                                                                                                                                                                                                                                                |                                        |                          |                                     |
| NOO DEEP 1864 DEEP O                                                                                                                                                                                                                                                                                                                                                                                                                                                                                                                                                                                                                                                                                                                                                                                                                                                                                                                                           | 1000 DEEP 0007                                                                                                                                                                                                                                                                                                                                       |                                        |                          |                                     |
|                                                                                                                                                                                                                                                                                                                                                                                                                                                                                                                                                                                                                                                                                                                                                                                                                                                                                                                                                                |                                                                                                                                                                                                                                                                                                                                                      |                                        |                          |                                     |
| POOL PLAN LEVELS SHOWN INDICATE FIN                                                                                                                                                                                                                                                                                                                                                                                                                                                                                                                                                                                                                                                                                                                                                                                                                                                                                                                            | 200<br>SHED STRUCTURAL LEVEL<br>BELOW EXISTING GROUND LEVELS                                                                                                                                                                                                                                                                                         |                                        |                          |                                     |
| THE SETTING OUT DIMENSIONS SHALL BE CHECKED ON SITE PRIOR TO COMMENCING ANY UNFORSEEN VARIATIONS SHALL BE CHECKED ON SITE PRIOR TO COMMENCING ANY UNFORSEEN VARIATIONS TO THE ASSUMED SITE CONDITIONS SHALL BE REFER THE WALKWAYS AND COPINGS HAVE BEEN DESIGNED FOR A LIVE LOAD OF 4 kPa.T PRIOR TO PLACING THE REINFORCEMENT. PRIOR TO EMPTYING THE POOL, THE OWNER SHALL ENSURE THAT ALL EXTERNAL O POOL, TO EMPTYING THE POOL, THE OWNER SHALL ENSURE THAT ALL EXTERNAL O POOL, TO EMPTYING THE POOL, THE OWNER SHALL ENSURE THAT ALL EXTERNAL O POOL, THE ENGINEER SHALL BE NOTIFIED IF THE POOL IS OUT OF THE GROUND BY NORE TH THE OTTAILS PRESENTED ON THE FOLLOWING SHEETS COMPLY WITH THE REQUIREN CONCRETE                                                                                                                                                                                                                                          | IRED TO THE ENGINEER PRIOR TO PROCEEDING.<br>HE ENGINEER SHALL BE NOTIFIED OF ANY PROPOSED VARIATION TO THIS<br>GROUNDWATER HAS BEEN REMOVED FROM THE BASE AND WALLS OF THE                                                                                                                                                                          |                                        |                          |                                     |
| C1     ALL WORKMANSHIP SHALL BE IN ACCORDANCE WITH AS3600.       C2     ALL CONCRETE SHALL HAVE A MINIKUM 28 DAY CONCRETE COMPRESSIVE STRENGT<br>MAXIMUM SLUMP OF 80mm UNLESS NOTED OTHERWISE.       C3     WHER THE POOL IS LOCATED WITHIN IM OF LARGE EXPANSES OF SALT WATER T<br>COMPRESSIVE STRENGTH OF 32MPa.       C4     CONCRETE SIZES SHOWN DO NOT INCLUDE FINISH AND MUST NOT BE REDUCED OR HI<br>THE RADIUS OR CONCRETE THICKNESS MAY BE UNCREASED.       C5     UNLESS OTHERWISE NOTED, CLEAR CONCRETE COVER SHALL BE IN ACCORDANCE WI<br>IC CONCRETE SHALL BE CURED BY THE USE OF APPROVED CHAIRS AT AF<br>ALL CONCRETE SHALL BE CURED BY THE UNNER FOR A MINIMUM OF DAYS AFTER<br>S NOTATION TO REINFORCEMENT DENOTES GRADE 230 DEFORMED BAR.       C9     UNLESS OTHERWISE NOTED, ALL REINFORCEMENT LAPS SHALL BE A MINIMUM 4000 CENTF<br>(1)       C10     PROVIDE 10mm CONTROL JOINTS BETWEEN THE PERMETER EDGE OF THE POOL AND<br>FOUNDATION | HE CONCRETE SHELL SHALL HAVE A MINIMUM 28 DAY CONCRETE<br>OLED IN ANY WAY WITHOUT THE APPROVAL OF THE ENGINEER. HOWEVER,<br>TH AS2783-1992.<br>"PROXIMATELY 750 CROSS CENTRES.<br>POURING BY KEEPING ALL EXPOSED SURFACES WET WITH WATER.<br>Omm.<br>XES AND AT POINTS OF RE-ENTRANT CORNERS IN PLAN.<br>ALL ABUITTING CONCRETE OR MASONRY FINISHES. |                                        |                          |                                     |
| F1     THE DESIGN OF THE POOL HAS BEEN BASED ON BEING SUPPORTED BY UNFORM NAT<br>SHOWN AS SUSPENDED ON PIERSI. THE BUILDER SHALL NOTIFY THE ENGINEER IF AN<br>THE EXCAVATION. THE BUILDER SHALL ALSO NOTIFY THE ENGINEER IF A<br>THE EXCAVATION SHALL BE KEPT FREE OF WATER. ANY SOFTENED SUBGRADE MAT<br>FIL PRIOR TO PROCEEDING.       F2     THE SUCAVATION SHALL BE KEPT FREE OF WATER. ANY SOFTENED SUBGRADE MAT<br>FIL PRIOR TO PROCEEDING.       F3     THE UNDERSIDE OF THE POOL SHALL BE SEPARATED FROM THE SUBGRADE WITH A<br>AGGREGATE OR OTHER MATERIAL AS APPROVED BY THE ENGINEER.       F4     ANY PROPOSED EXCAVATIONS WHICH ARE TO BE WITHIN THE ZONE OF INFLUENCE O<br>PRIOR TO COMMENCEMENT.                                                                                                                                                                                                                                                | VY OTHER GROUND CONDITIONS ARE ENCOUNTERED PRIOR TO COMPLETING<br>("C'OR" PSUBGRADE IS ENCOUNTERED.<br>TERIAL SHALL BE REMOVED AND REPLACED WITH COMPACTED GRANULAR<br>200µm POLYTHENE MEMBRANE OVER 50 CRUSHED STONE, COARSE                                                                                                                        |                                        |                          |                                     |
| BLUE HAVEN POOLS SOUTH PTY LTD<br>Site Plan & Pool Plans prepared by Blue Haven Pools & Spas Pty Ltd<br>8 Hume Highway Lansvale NSW 2166                                                                                                                                                                                                                                                                                                                                                                                                                                                                                                                                                                                                                                                                                                                                                                                                                       | Keighran and Associates Pty Ltd<br>Consulting Structural and Civil Engineers ABN 25 003 632 291<br>APPROVED J Log Jon Date 29, 01, 17                                                                                                                                                                                                                | PROPOSED SWIMMING POOL S<br>FOR: SWAIN |                          | DATE: 29/01/17<br>DRAWN: JF SHEET 1 |
|                                                                                                                                                                                                                                                                                                                                                                                                                                                                                                                                                                                                                                                                                                                                                                                                                                                                                                                                                                | BE (Hons), MEngSa, FIEAust, CPEng                                                                                                                                                                                                                                                                                                                    | C AT: 224-230 HINXM                    | 1AN RD, CASTLEREAGH. NSW | CONTRACT No./DRAWING No.            |