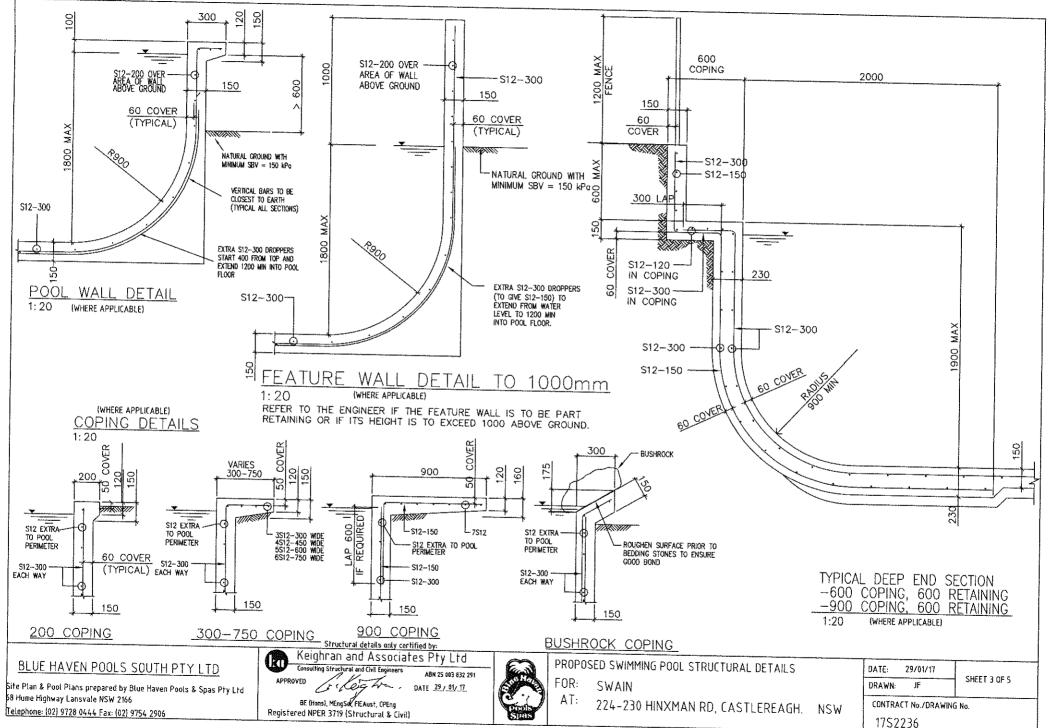

| POOL WATER CAPACITY IS 74875 LITRES. THIS<br>POOL IS GREATER THAN 40,000 LITRES,<br>THEREFORE A BASIX CERTIFICATE IS<br>REQUIRED.                                                                                                                                                                                                                                                                                                                                                                                                                                                                                                                                                                                                                                                                                                                                                                                                                              |                                                                                                                                                                                                                                                                                                                                                      |                                        |                          |                                     |
|----------------------------------------------------------------------------------------------------------------------------------------------------------------------------------------------------------------------------------------------------------------------------------------------------------------------------------------------------------------------------------------------------------------------------------------------------------------------------------------------------------------------------------------------------------------------------------------------------------------------------------------------------------------------------------------------------------------------------------------------------------------------------------------------------------------------------------------------------------------------------------------------------------------------------------------------------------------|------------------------------------------------------------------------------------------------------------------------------------------------------------------------------------------------------------------------------------------------------------------------------------------------------------------------------------------------------|----------------------------------------|--------------------------|-------------------------------------|
| (10)                                                                                                                                                                                                                                                                                                                                                                                                                                                                                                                                                                                                                                                                                                                                                                                                                                                                                                                                                           | (164)                                                                                                                                                                                                                                                                                                                                                |                                        |                          |                                     |
| NOO DEEP 1864 DEEP O                                                                                                                                                                                                                                                                                                                                                                                                                                                                                                                                                                                                                                                                                                                                                                                                                                                                                                                                           | 1000 DEEP 0007                                                                                                                                                                                                                                                                                                                                       |                                        |                          |                                     |
|                                                                                                                                                                                                                                                                                                                                                                                                                                                                                                                                                                                                                                                                                                                                                                                                                                                                                                                                                                |                                                                                                                                                                                                                                                                                                                                                      |                                        |                          |                                     |
| POOL PLAN LEVELS SHOWN INDICATE FIN                                                                                                                                                                                                                                                                                                                                                                                                                                                                                                                                                                                                                                                                                                                                                                                                                                                                                                                            | 200<br>SHED STRUCTURAL LEVEL<br>BELOW EXISTING GROUND LEVELS                                                                                                                                                                                                                                                                                         |                                        |                          |                                     |
| THE SETTING OUT DIMENSIONS SHALL BE CHECKED ON SITE PRIOR TO COMMENCING ANY UNFORSEEN VARIATIONS SHALL BE CHECKED ON SITE PRIOR TO COMMENCING ANY UNFORSEEN VARIATIONS TO THE ASSUMED SITE CONDITIONS SHALL BE REFER THE WALKWAYS AND COPINGS HAVE BEEN DESIGNED FOR A LIVE LOAD OF 4 kPa.T PRIOR TO PLACING THE REINFORCEMENT. PRIOR TO EMPTYING THE POOL, THE OWNER SHALL ENSURE THAT ALL EXTERNAL O POOL, TO EMPTYING THE POOL, THE OWNER SHALL ENSURE THAT ALL EXTERNAL O POOL, TO EMPTYING THE POOL, THE OWNER SHALL ENSURE THAT ALL EXTERNAL O POOL, THE ENGINEER SHALL BE NOTIFIED IF THE POOL IS OUT OF THE GROUND BY NORE TH THE OTTAILS PRESENTED ON THE FOLLOWING SHEETS COMPLY WITH THE REQUIREN CONCRETE                                                                                                                                                                                                                                          | IRED TO THE ENGINEER PRIOR TO PROCEEDING.<br>HE ENGINEER SHALL BE NOTIFIED OF ANY PROPOSED VARIATION TO THIS<br>GROUNDWATER HAS BEEN REMOVED FROM THE BASE AND WALLS OF THE                                                                                                                                                                          |                                        |                          |                                     |
| C1     ALL WORKMANSHIP SHALL BE IN ACCORDANCE WITH AS3600.       C2     ALL CONCRETE SHALL HAVE A MINIKUM 28 DAY CONCRETE COMPRESSIVE STRENGT<br>MAXIMUM SLUMP OF 80mm UNLESS NOTED OTHERWISE.       C3     WHER THE POOL IS LOCATED WITHIN IM OF LARGE EXPANSES OF SALT WATER T<br>COMPRESSIVE STRENGTH OF 32MPa.       C4     CONCRETE SIZES SHOWN DO NOT INCLUDE FINISH AND MUST NOT BE REDUCED OR HI<br>THE RADIUS OR CONCRETE THICKNESS MAY BE UNCREASED.       C5     UNLESS OTHERWISE NOTED, CLEAR CONCRETE COVER SHALL BE IN ACCORDANCE WI<br>IC CONCRETE SHALL BE CURED BY THE USE OF APPROVED CHAIRS AT AF<br>ALL CONCRETE SHALL BE CURED BY THE UNNER FOR A MINIMUM OF DAYS AFTER<br>S NOTATION TO REINFORCEMENT DENOTES GRADE 230 DEFORMED BAR.       C9     UNLESS OTHERWISE NOTED, ALL REINFORCEMENT LAPS SHALL BE A MINIMUM 4000 CENTF<br>(1)       C10     PROVIDE 10mm CONTROL JOINTS BETWEEN THE PERMETER EDGE OF THE POOL AND<br>FOUNDATION | HE CONCRETE SHELL SHALL HAVE A MINIMUM 28 DAY CONCRETE<br>OLED IN ANY WAY WITHOUT THE APPROVAL OF THE ENGINEER. HOWEVER,<br>TH AS2783-1992.<br>"PROXIMATELY 750 CROSS CENTRES.<br>POURING BY KEEPING ALL EXPOSED SURFACES WET WITH WATER.<br>Omm.<br>XES AND AT POINTS OF RE-ENTRANT CORNERS IN PLAN.<br>ALL ABUITTING CONCRETE OR MASONRY FINISHES. |                                        |                          |                                     |
| F1     THE DESIGN OF THE POOL HAS BEEN BASED ON BEING SUPPORTED BY UNFORM NAT<br>SHOWN AS SUSPENDED ON PIERSI. THE BUILDER SHALL NOTIFY THE ENGINEER IF AN<br>THE EXCAVATION. THE BUILDER SHALL ALSO NOTIFY THE ENGINEER IF A<br>THE EXCAVATION SHALL BE KEPT FREE OF WATER. ANY SOFTENED SUBGRADE MAT<br>FIL PRIOR TO PROCEEDING.       F2     THE SUCAVATION SHALL BE KEPT FREE OF WATER. ANY SOFTENED SUBGRADE MAT<br>FIL PRIOR TO PROCEEDING.       F3     THE UNDERSIDE OF THE POOL SHALL BE SEPARATED FROM THE SUBGRADE WITH A<br>AGGREGATE OR OTHER MATERIAL AS APPROVED BY THE ENGINEER.       F4     ANY PROPOSED EXCAVATIONS WHICH ARE TO BE WITHIN THE ZONE OF INFLUENCE O<br>PRIOR TO COMMENCEMENT.                                                                                                                                                                                                                                                | VY OTHER GROUND CONDITIONS ARE ENCOUNTERED PRIOR TO COMPLETING<br>("C'OR" PSUBGRADE IS ENCOUNTERED.<br>TERIAL SHALL BE REMOVED AND REPLACED WITH COMPACTED GRANULAR<br>200µm POLYTHENE MEMBRANE OVER 50 CRUSHED STONE, COARSE                                                                                                                        |                                        |                          |                                     |
| BLUE HAVEN POOLS SOUTH PTY LTD<br>Site Plan & Pool Plans prepared by Blue Haven Pools & Spas Pty Ltd<br>8 Hume Highway Lansvale NSW 2166                                                                                                                                                                                                                                                                                                                                                                                                                                                                                                                                                                                                                                                                                                                                                                                                                       | Keighran and Associates Pty Ltd<br>Consulting Structural and Civil Engineers ABN 25 003 632 291<br>APPROVED J Log Jon Date 29, 01, 17                                                                                                                                                                                                                | PROPOSED SWIMMING POOL S<br>FOR: SWAIN |                          | DATE: 29/01/17<br>DRAWN: JF SHEET 1 |
|                                                                                                                                                                                                                                                                                                                                                                                                                                                                                                                                                                                                                                                                                                                                                                                                                                                                                                                                                                | BE (Hons), MEngSa, FIEAust, CPEng                                                                                                                                                                                                                                                                                                                    | C AT: 224-230 HINXM                    | 1AN RD, CASTLEREAGH. NSW | CONTRACT No./DRAWING No.            |