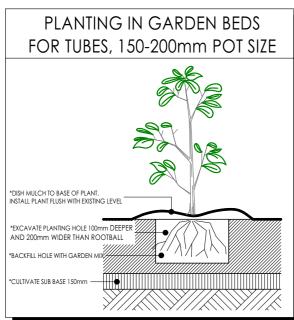

| PLANTING SCHEDULE |                       |  |
|-------------------|-----------------------|--|
| SYMBOL            | DESCRIPTION           |  |
|                   | GARBAGE BINS          |  |
|                   | PARALLEL CLOTHES LINE |  |
|                   | GRAVEL PATH           |  |
|                   | EVERGREEN TREE        |  |
|                   | DECIDUOUS TREE        |  |
|                   | SCREENING SHRUB       |  |
| • •               | SMALL SHRUB           |  |
|                   | GROUND COVER          |  |