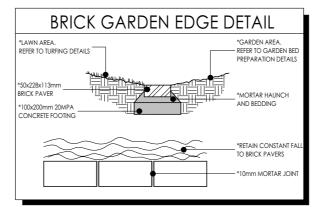

| PLANTING SCHEDULE |                       |  |
|-------------------|-----------------------|--|
| SYMBOL            | DESCRIPTION           |  |
|                   | GARBAGE BINS          |  |
|                   | PARALLEL CLOTHES LINE |  |
|                   | GRAVEL PATH           |  |
|                   | EVERGREEN TREE        |  |
|                   | DECIDUOUS TREE        |  |
|                   | SCREENING SHRUB       |  |
| • •               | SMALL SHRUB           |  |
|                   | GROUND COVER          |  |