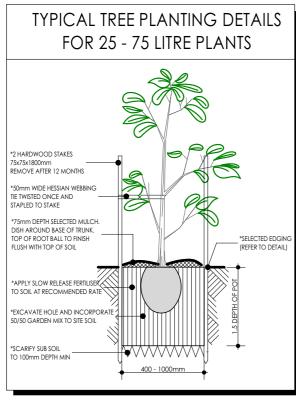

| PLANTING SCHEDULE |                       |  |
|-------------------|-----------------------|--|
| SYMBOL            | DESCRIPTION           |  |
|                   | GARBAGE BINS          |  |
|                   | PARALLEL CLOTHES LINE |  |
|                   | GRAVEL PATH           |  |
|                   | EVERGREEN TREE        |  |
|                   | DECIDUOUS TREE        |  |
|                   | SCREENING SHRUB       |  |
| • •               | SMALL SHRUB           |  |
|                   | GROUND COVER          |  |