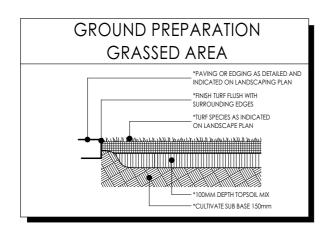

| PLANTING SCHEDULE |                       |  |
|-------------------|-----------------------|--|
| SYMBOL            | DESCRIPTION           |  |
|                   | GARBAGE BINS          |  |
|                   | PARALLEL CLOTHES LINE |  |
|                   | GRAVEL PATH           |  |
|                   | EVERGREEN TREE        |  |
|                   | DECIDUOUS TREE        |  |
|                   | SCREENING SHRUB       |  |
| • •               | SMALL SHRUB           |  |
|                   | GROUND COVER          |  |