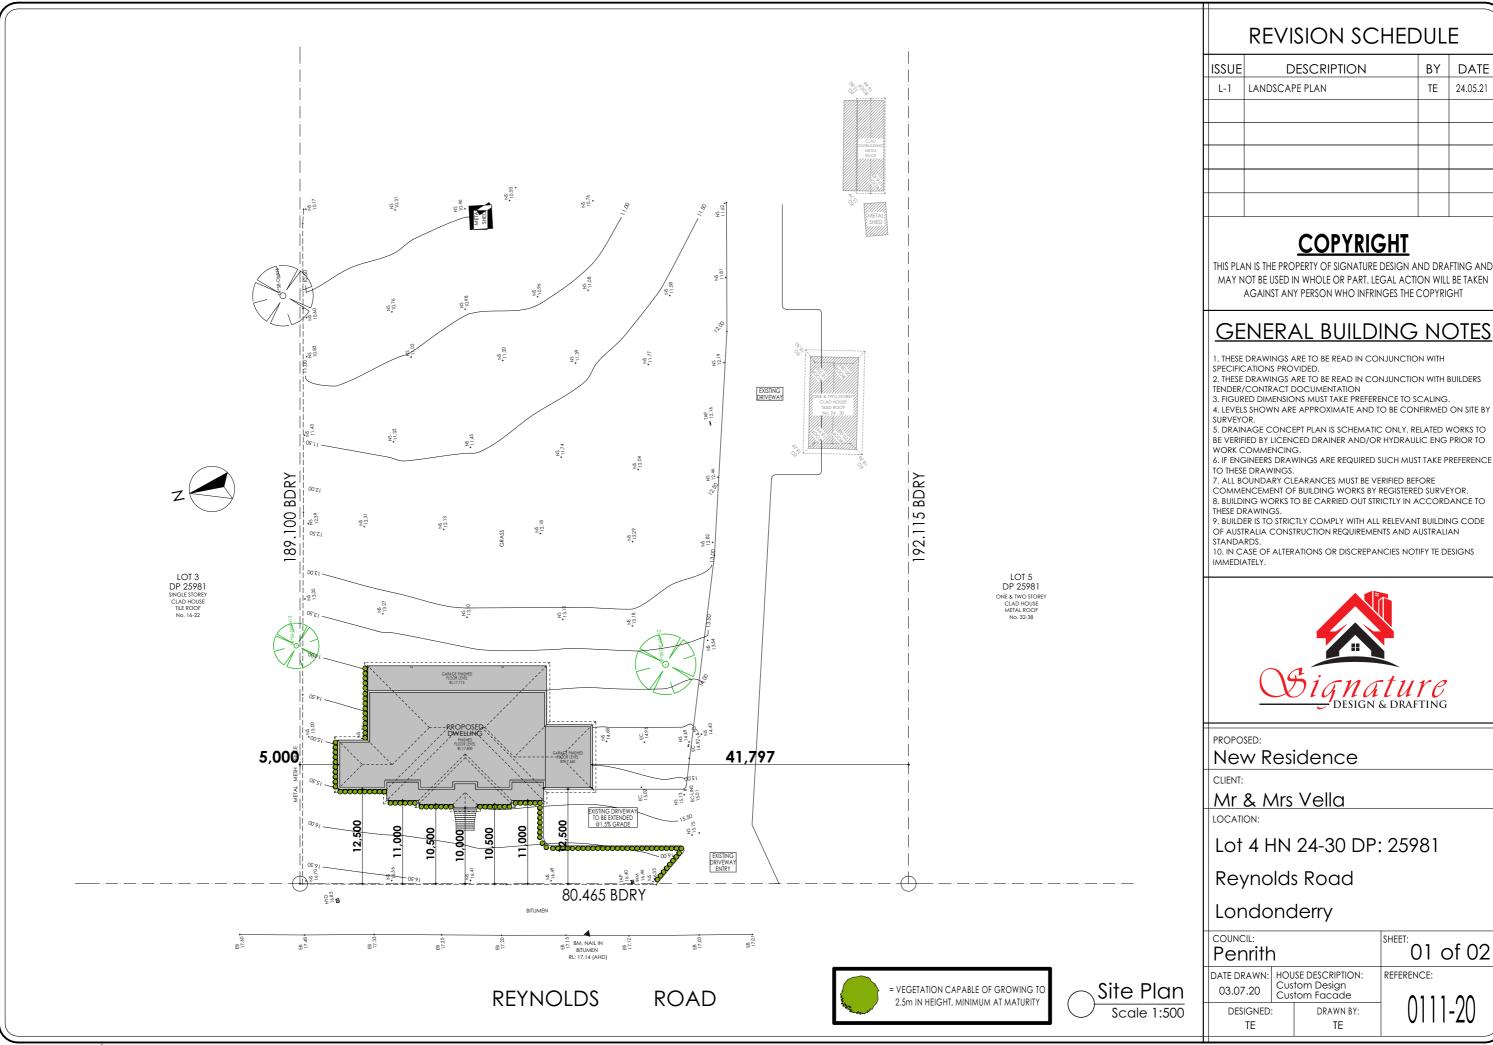

# **REVISION SCHEDULE**

| L |       |                |    |          |  |  |
|---|-------|----------------|----|----------|--|--|
|   | ISSUE | DESCRIPTION    | ВҮ | DATE     |  |  |
| I | L-1   | LANDSCAPE PLAN | TE | 24.05.21 |  |  |
| ľ |       |                |    |          |  |  |
| ľ |       |                |    |          |  |  |
| ľ |       |                |    |          |  |  |
| Ī |       |                |    |          |  |  |
| Ī |       |                |    |          |  |  |

# **COPYRIGHT**

THIS PLAN IS THE PROPERTY OF SIGNATURE DESIGN AND DRAFTING AND MAY NOT BE USED IN WHOLE OR PART. LEGAL ACTION WILL BE TAKEN AGAINST ANY PERSON WHO INFRINGES THE COPYRIGHT

## **GENERAL BUILDING NOTES**

- 3. FIGURED DIMENSIONS MUST TAKE PREFERENCE TO SCALING.
- 4. LEVELS SHOWN ARE APPROXIMATE AND TO BE CONFIRMED ON SITE BY
- 5. DRAINAGE CONCEPT PLAN IS SCHEMATIC ONLY. RELATED WORKS TO BE VERIFIED BY LICENCED DRAINER AND/OR HYDRAULIC ENG PRIOR TO

- 9. BUILDER IS TO STRICTLY COMPLY WITH ALL RELEVANT BUILDING CODE
  OF AUSTRALIA CONSTRUCTION REQUIREMENTS AND AUSTRALIAN
- 10. IN CASE OF ALTERATIONS OR DISCREPANCIES NOTIFY TE DESIGNS

Lot 4 HN 24-30 DP: 25981

| council:<br>Penrith | 1 | SHEET: 01                                   | of 02      |      |
|---------------------|---|---------------------------------------------|------------|------|
|                     |   | SE DESCRIPTION:<br>tom Design<br>tom Facade | REFERENCE: | 1 00 |
| DESIGNED:<br>TE     |   | DRAWN BY:<br>TE                             |            | 1-20 |

PROPOSED:

New Residence

CLIEN

Mr & Mrs Vella

LOCATION:

Lot 4 HN 24-30 DP: 25981

Reynolds Road

Londonderry