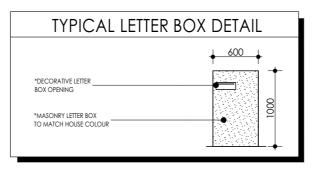

LING.
- 4. LEVELS SHOWN ARE APPROXIMATE AND TO BE CONFIRMED ON SITE BY
- 5. DRAINAGE CONCEPT PLAN IS SCHEMATIC ONLY. RELATED WORKS TO BE VERIFIED BY LICENCED DRAINER AND/OR HYDRAULIC ENG PRIOR TO

- 9. BUILDER IS TO STRICTLY COMPLY WITH ALL RELEVANT BUILDING CODE
  OF AUSTRALIA CONSTRUCTION REQUIREMENTS AND AUSTRALIAN
- 10. IN CASE OF ALTERATIONS OR DISCREPANCIES NOTIFY TE DESIGNS



Lot 4 HN 24-30 DP: 25981

| council:<br>Penrith | 1 | SHEET: 01                                   | of 02      |      |
|---------------------|---|---------------------------------------------|------------|------|
|                     |   | SE DESCRIPTION:<br>tom Design<br>tom Facade | REFERENCE: | 1 00 |
| DESIGNED:<br>TE     |   | DRAWN BY:<br>TE                             |            | 1-20 |













| PLANTING SCHEDULE |                       |  |
|-------------------|-----------------------|--|
| SYMBOL            | DESCRIPTION           |  |
|                   | GARBAGE BINS          |  |
|                   | PARALLEL CLOTHES LINE |  |
|                   | GRAVEL PATH           |  |
|                   | EVERGREEN TREE        |  |
|                   | DECIDUOUS TREE        |  |
|                   | SCREENING SHRUB       |  |
| • •               | SMALL SHRUB           |  |
|                   | GROUND COVER          |  |

## **REVISION SCHEDULE**

| ı | SSUE DESCRIPTION |                | ВҮ | DATE     |  |
|---|------------------|----------------|----|----------|--|
|   | L-1              | LANDSCAPE PLAN | TE | 24.05.21 |  |
|   |                  |                |    |