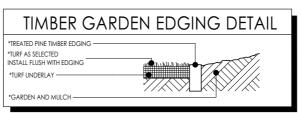

| PLANTING SCHEDULE |                       |  |
|-------------------|-----------------------|--|
| SYMBOL            | DESCRIPTION           |  |
|                   | GARBAGE BINS          |  |
|                   | PARALLEL CLOTHES LINE |  |
|                   | GRAVEL PATH           |  |
|                   | EVERGREEN TREE        |  |
|                   | DECIDUOUS TREE        |  |
|                   | SCREENING SHRUB       |  |
| • •               | SMALL SHRUB           |  |
|                   | GROUND COVER          |  |