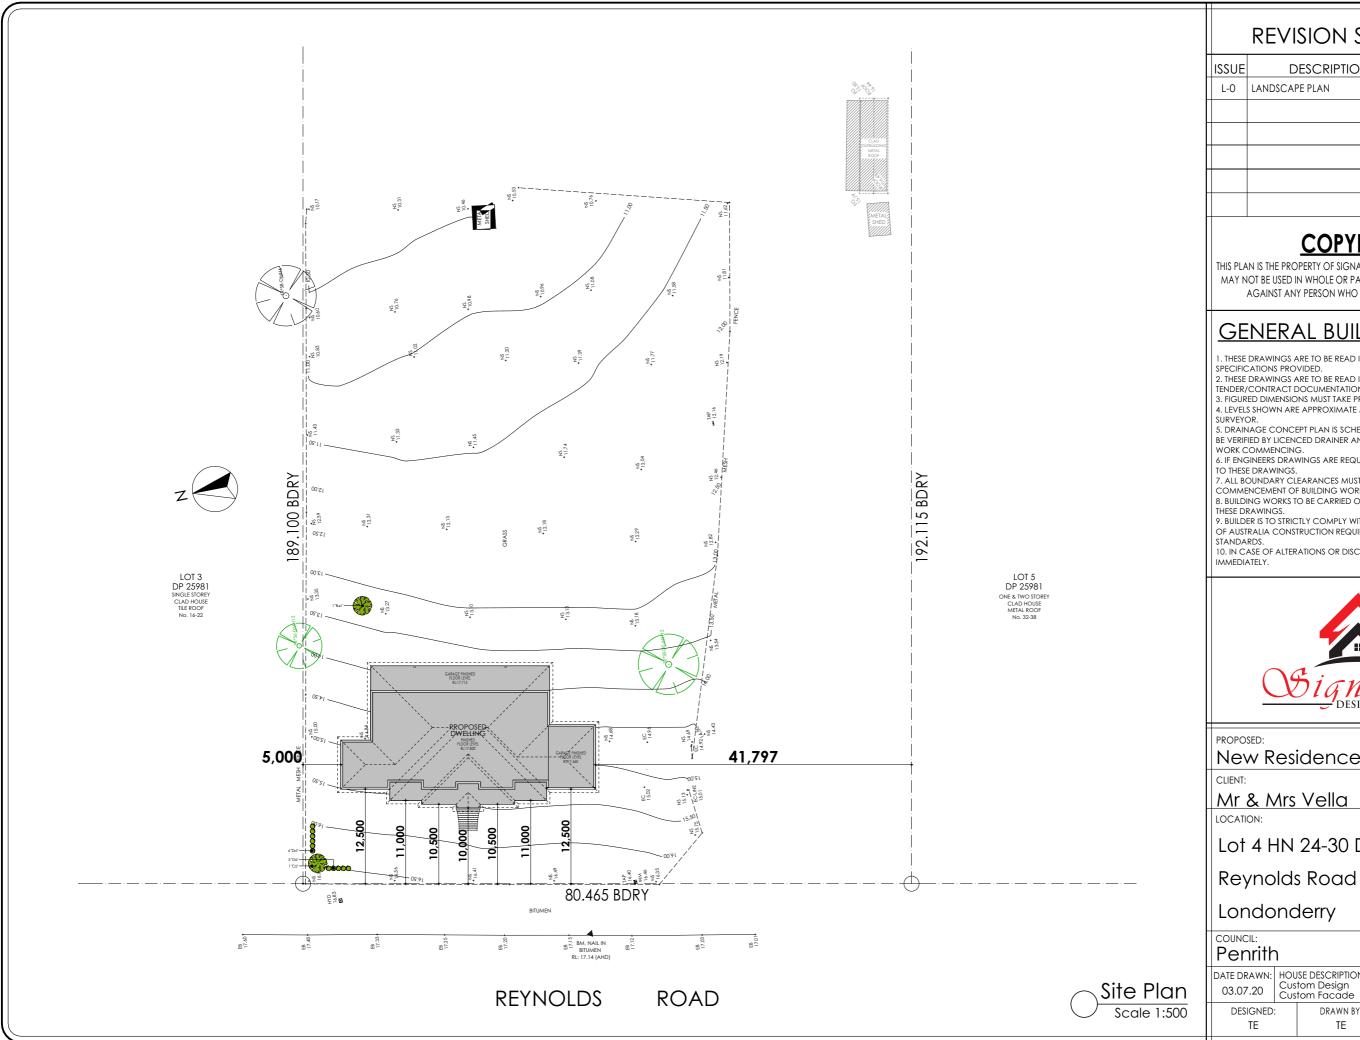

| PLANTING SCHEDULE |                       |  |  |
|-------------------|-----------------------|--|--|
| SYMBOL            | DESCRIPTION           |  |  |
|                   | GARBAGE BINS          |  |  |
|                   | PARALLEL CLOTHES LINE |  |  |
|                   | GRAVEL PATH           |  |  |
|                   | EVERGREEN TREE        |  |  |
|                   | DECIDUOUS TREE        |  |  |
|                   | SCREENING SHRUB       |  |  |
| ••                | SMALL SHRUB           |  |  |
|                   | GROUND COVER          |  |  |