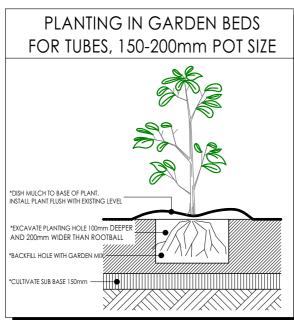

| PLANTING SCHEDULE |                       |  |  |
|-------------------|-----------------------|--|--|
| SYMBOL            | DESCRIPTION           |  |  |
|                   | GARBAGE BINS          |  |  |
|                   | PARALLEL CLOTHES LINE |  |  |
|                   | GRAVEL PATH           |  |  |
|                   | EVERGREEN TREE        |  |  |
|                   | DECIDUOUS TREE        |  |  |
|                   | SCREENING SHRUB       |  |  |
| ••                | SMALL SHRUB           |  |  |
|                   | GROUND COVER          |  |  |