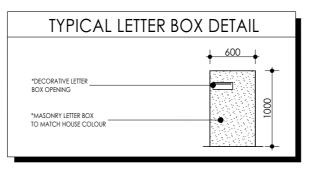

| PLANTING SCHEDULE |                       |  |  |
|-------------------|-----------------------|--|--|
| SYMBOL            | DESCRIPTION           |  |  |
|                   | GARBAGE BINS          |  |  |
|                   | PARALLEL CLOTHES LINE |  |  |
|                   | GRAVEL PATH           |  |  |
|                   | EVERGREEN TREE        |  |  |
|                   | DECIDUOUS TREE        |  |  |
|                   | SCREENING SHRUB       |  |  |
| ••                | SMALL SHRUB           |  |  |
|                   | GROUND COVER          |  |  |