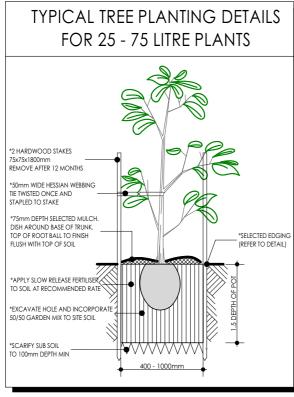

| PLANTING SCHEDULE |                       |  |  |
|-------------------|-----------------------|--|--|
| SYMBOL            | DESCRIPTION           |  |  |
|                   | GARBAGE BINS          |  |  |
|                   | PARALLEL CLOTHES LINE |  |  |
|                   | GRAVEL PATH           |  |  |
|                   | EVERGREEN TREE        |  |  |
|                   | DECIDUOUS TREE        |  |  |
|                   | SCREENING SHRUB       |  |  |
| ••                | SMALL SHRUB           |  |  |
|                   | GROUND COVER          |  |  |