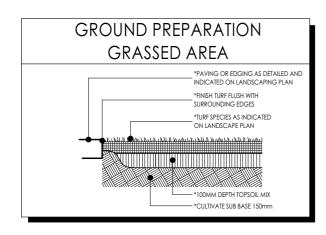

| PLANTING SCHEDULE |                       |  |  |
|-------------------|-----------------------|--|--|
| SYMBOL            | DESCRIPTION           |  |  |
|                   | GARBAGE BINS          |  |  |
|                   | PARALLEL CLOTHES LINE |  |  |
|                   | GRAVEL PATH           |  |  |
|                   | EVERGREEN TREE        |  |  |
|                   | DECIDUOUS TREE        |  |  |
|                   | SCREENING SHRUB       |  |  |
| ••                | SMALL SHRUB           |  |  |
|                   | GROUND COVER          |  |  |