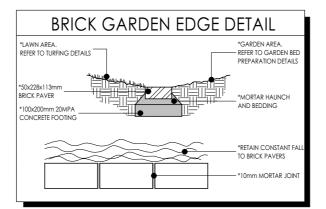

| PLANTING SCHEDULE |                       |  |  |
|-------------------|-----------------------|--|--|
| SYMBOL            | DESCRIPTION           |  |  |
|                   | GARBAGE BINS          |  |  |
|                   | PARALLEL CLOTHES LINE |  |  |
|                   | GRAVEL PATH           |  |  |
|                   | EVERGREEN TREE        |  |  |
|                   | DECIDUOUS TREE        |  |  |
|                   | SCREENING SHRUB       |  |  |
| ••                | SMALL SHRUB           |  |  |
|                   | GROUND COVER          |  |  |