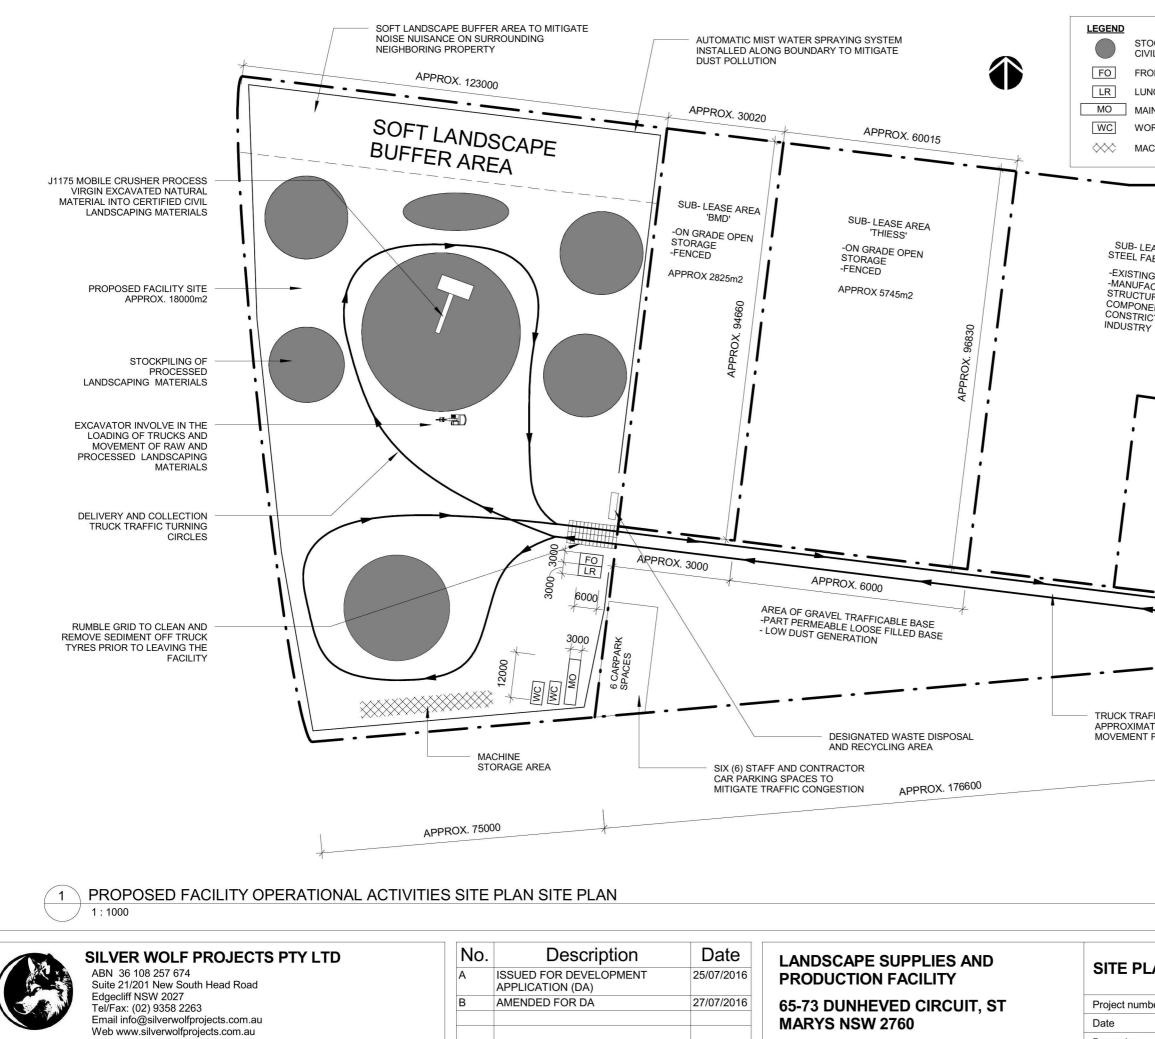

Version: 1, Version Date: 21/04/2017

Drawn by Checked by

MACHRENT PTY LTD

| TOCK PILES OF PROCESSED CEF         | RTIIED     |               |
|-------------------------------------|------------|---------------|
| RONT OFFICE: 6m x 3m                |            |               |
| INCH ROOM: 6m x 3m                  |            |               |
| AIN OFFICE: 12m x 3m                |            |               |
| ORKSHOP CONTAINER                   |            |               |
| ACHINE STORAGE AREA                 |            |               |
|                                     |            |               |
| - · — · —                           | · —        |               |
|                                     |            |               |
|                                     | 1          |               |
| EASE AREA                           | i L        |               |
| ABRICATION<br>NG TENANCY            |            |               |
|                                     | CIRCUIT    |               |
| URAL STEEL<br>VENTS FOR             | : 0        |               |
| ICTION AND                          |            |               |
|                                     |            |               |
|                                     | $\cdot$ () |               |
|                                     |            |               |
| - ·                                 |            |               |
|                                     | DUNHEVED   |               |
| 0.15                                | i >        |               |
| SUB- LEASE AREA<br>'REMBRANDT CLUB' | ΙШ         |               |
| -EXISTING LONG                      |            |               |
| -SOCIAL CLUB                        | : き        |               |
| AND RESTAURANT                      | 4          |               |
|                                     | <u> </u>   |               |
| i                                   | $\Box$     |               |
| 1                                   |            |               |
|                                     |            |               |
|                                     |            |               |
|                                     |            |               |
|                                     |            |               |
| /                                   |            |               |
|                                     |            |               |
|                                     |            |               |
| AFFIC                               |            |               |
| ATELY 40 TRUCKS<br>T PER DAY        |            |               |
| 1                                   |            |               |
| X                                   |            |               |
|                                     |            |               |
|                                     |            |               |
|                                     |            |               |
|                                     |            |               |
|                                     |            |               |
|                                     |            |               |
|                                     |            |               |
|                                     |            |               |
|                                     |            |               |
|                                     |            |               |
| LAN                                 |            |               |
| 4505000                             |            |               |
| 1505626                             | 000        | ,             |
| 25/07/2016                          | SOE        |               |
| J.T                                 |            |               |
| / D.B                               | Scale      | 1 : 1000 @ A3 |

27-Jul-16 1:45:43 PM