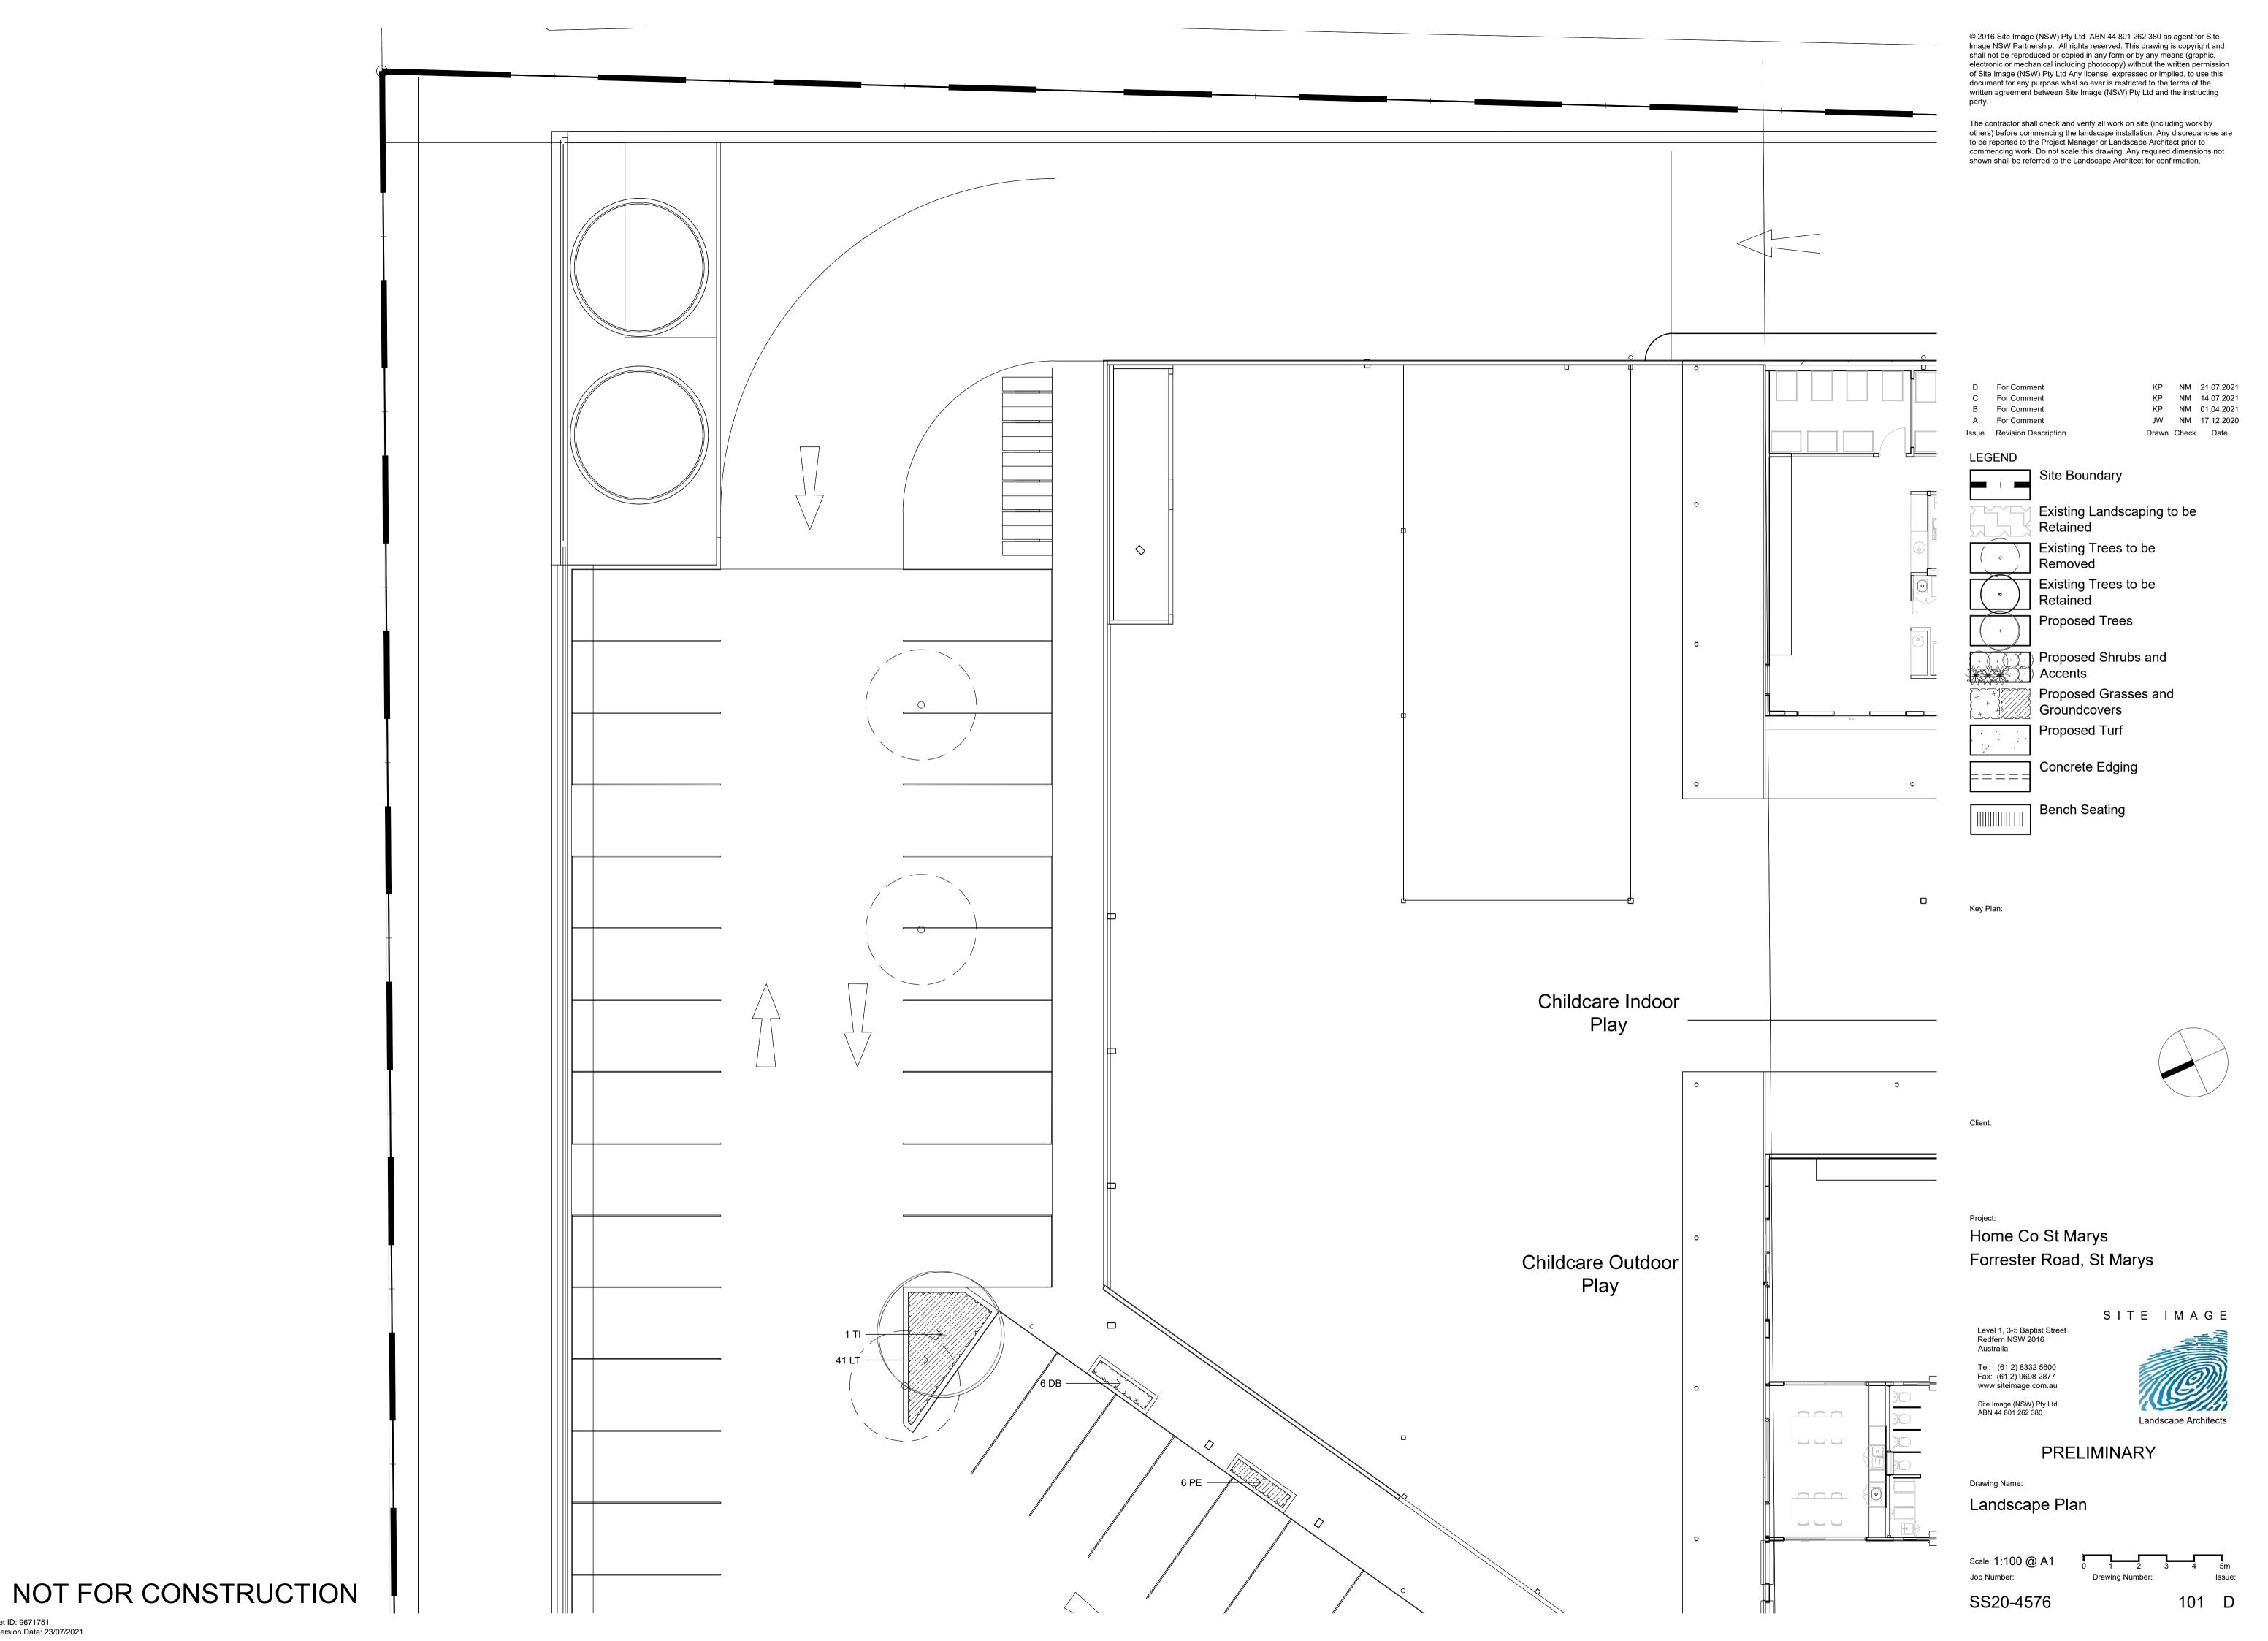

# Drawing Schedule

| Drawing Number | Drawing Title         | Scale   |
|----------------|-----------------------|---------|
| 000            | Landscape Coversheet  | N/A     |
| 001            | Landscape Master Plan | 1:400   |
| 101            | Landscape Plan        | 1:100   |
| 102            | Landscape Plan        | 1:100   |
| 103            | Landscape Plan        | 1:100   |
| 104            | Landscape Plan        | 1:100   |
| 501            | Landscape Details     | As Show |
|                |                       |         |

|          | Datania Nama                | 0 N                | Matura Cina      | D-4 C:   | Dan situ | 04. |
|----------|-----------------------------|--------------------|------------------|----------|----------|-----|
|          | Botanic Name                | Common Name        | Mature Size      | Pot Size | Density  | Qty |
| GROUND F | LOOR                        |                    |                  |          |          |     |
| TREES    |                             |                    |                  |          |          |     |
| Рс       | Pyrus calleryana            | Callery Pear       | 11 x 7           | 100L     | As Shown | 8   |
| TI       | Tristaniopsis laurina       | Water Gum          | 10 x 8           | 100L     | As Shown | 6   |
| SHRUBS & | ACCENTS                     |                    |                  |          |          |     |
| De       | Doryanthes excelsa          | Gymea Lily         | 2 x 2            | 300mm    | As Shown | 27  |
| Wf       | Westringia fruticosa        | Coastal Rosemary   | 2 x 2            | 300mm    | As Shown | 88  |
| GRASSES  | & GROUND COVERS             |                    |                  |          |          |     |
| DB       | Dianella 'Breeze'           | Blue Flax Lily     | $0.6 \times 0.6$ | 150mm    | 5/m2     | 85  |
| LT       | Lomandra 'Tanika'           | Dwarf Lomandra     | 0.65 x 0.65      | 150mm    | 5/m2     | 480 |
| PE       | Poa labillardieri 'Eskdale' | Blue Tussock Grass | 0.9 x 0.6        | 150mm    | 5/m2     | 235 |
| Tj       | Trachelospermum jasminoides | Star Jasmine       | 0.3 x 1.5        | 150mm    | 5/m2     | 346 |

#### LEGEND

Key Pla

Client:

Home Co St Marys
Forrester Road, St Marys

SITE IMAGE

Level 1, 3-5 Baptist Street Redfern NSW 2016 Australia Tel: (61 2) 8332 5600

Tel: (61 2) 8332 5600 Fax: (61 2) 9698 2877 www.siteimage.com.au Site Image (NSW) Pty Ltd ABN 44 801 262 380