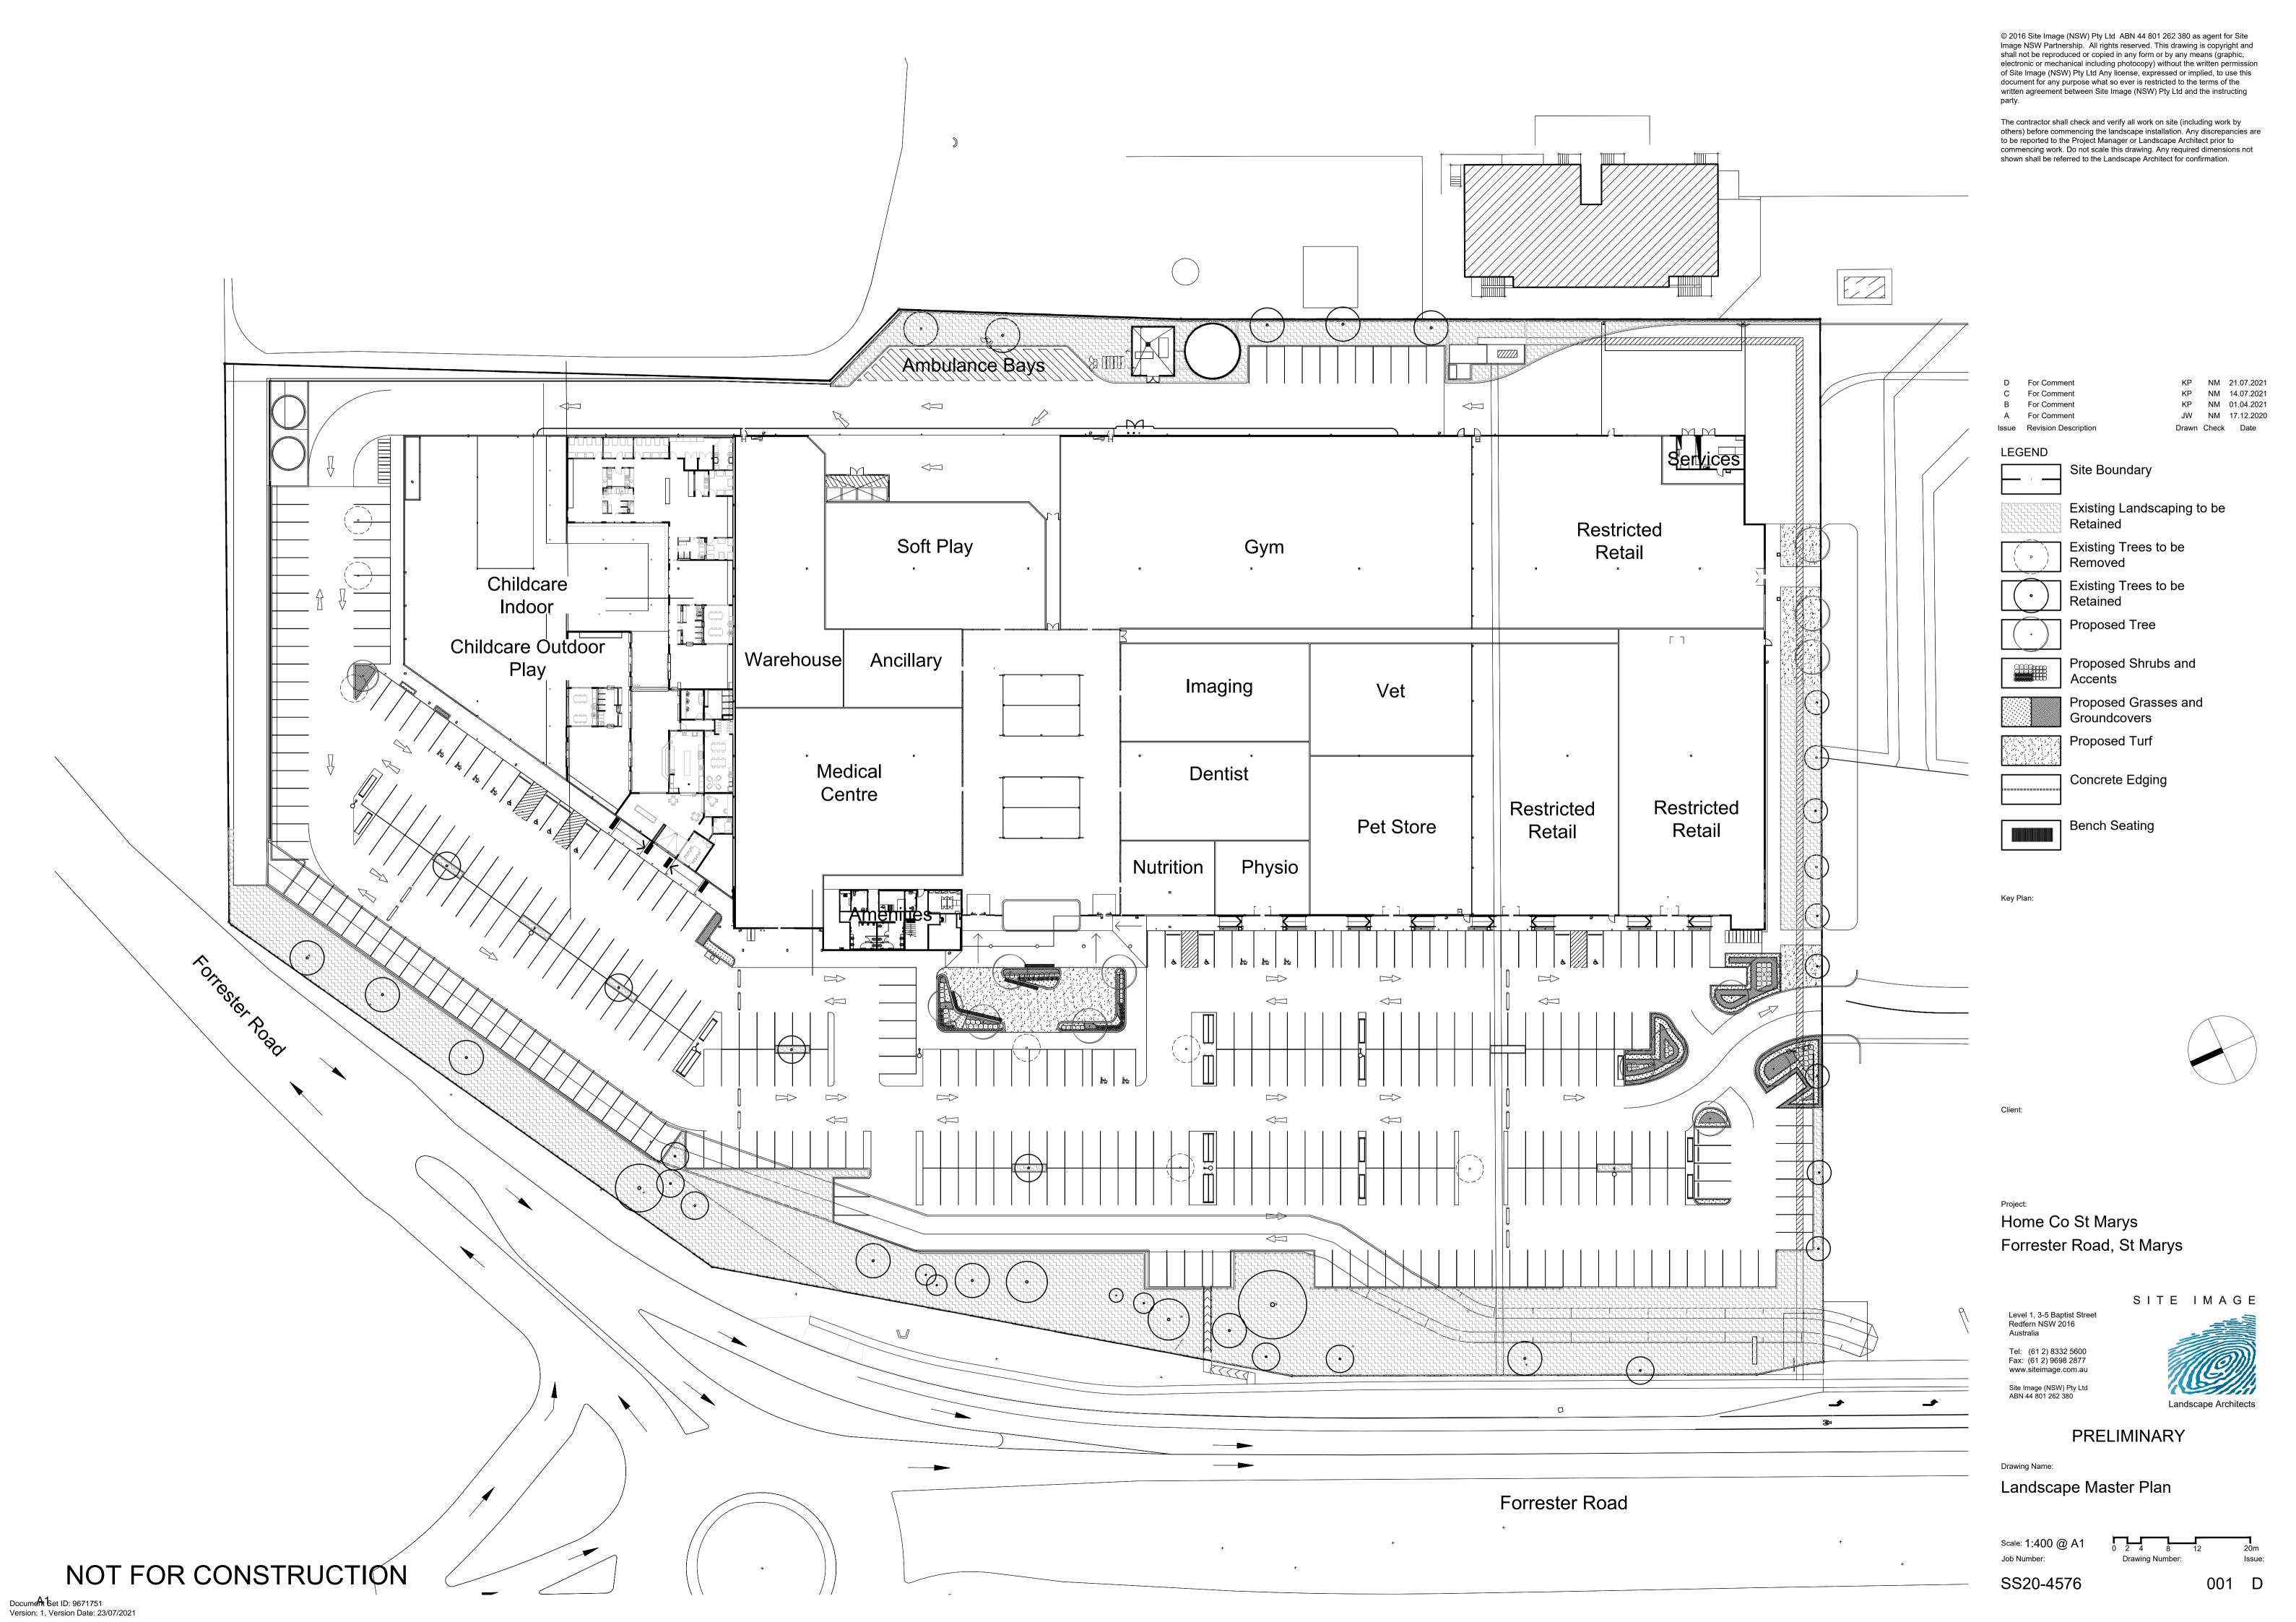

# Drawing Schedule

| Drawing Number | Drawing Title         | Scale   |
|----------------|-----------------------|---------|
| 000            | Landscape Coversheet  | N/A     |
| 001            | Landscape Master Plan | 1:400   |
| 101            | Landscape Plan        | 1:100   |
| 102            | Landscape Plan        | 1:100   |
| 103            | Landscape Plan        | 1:100   |
| 104            | Landscape Plan        | 1:100   |
| 501            | Landscape Details     | As Show |
|                |                       |         |

#### LEGEND

Key Pla

Client:

Home Co St Marys
Forrester Road, St Marys

SITE IMAGE

Level 1, 3-5 Baptist Street Redfern NSW 2016 Australia Tel: (61 2) 8332 5600

Tel: (61 2) 8332 5600 Fax: (61 2) 9698 2877 www.siteimage.com.au Site Image (NSW) Pty Ltd ABN 44 801 262 380