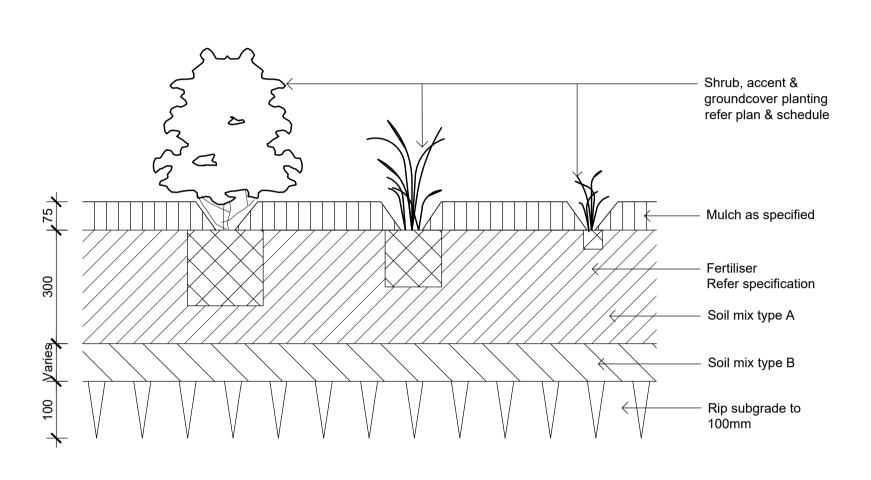

Tree planting as plan & schedule Hession ties above lowest limb to prevent slipping Hardwood timber stakes. refer to specification for no. & size drive securely into ground and avoid root ball Mulch as specified - Fertiliser as specified - Topsoil mix type A Topsoil mix type B
 Refer specification Rip subgrade Note: Install root barrier as required. Refer specification.

Detail 75-200L Tree Planting on Grade

Detail Shrub Accent & Groundcover Planting on Grade

1:10

Detail Turf on Even Grade

1:10

Turf as specified

Nom 150 x 150mm

© 2016 Site Image (NSW) Pty Ltd ABN 44 801 262 380 as agent for Site Image NSW Partnership. All rights reserved. This drawing is copyright and shall not be reproduced or copied in any form or by any means (graphic, electronic or mechanical including photocopy) without the written permission of Site Image (NSW) Pty Ltd Any license, expressed or implied, to use this document for any purpose what so ever is restricted to the terms of the written agreement between Site Image (NSW) Pty Ltd and the instructing