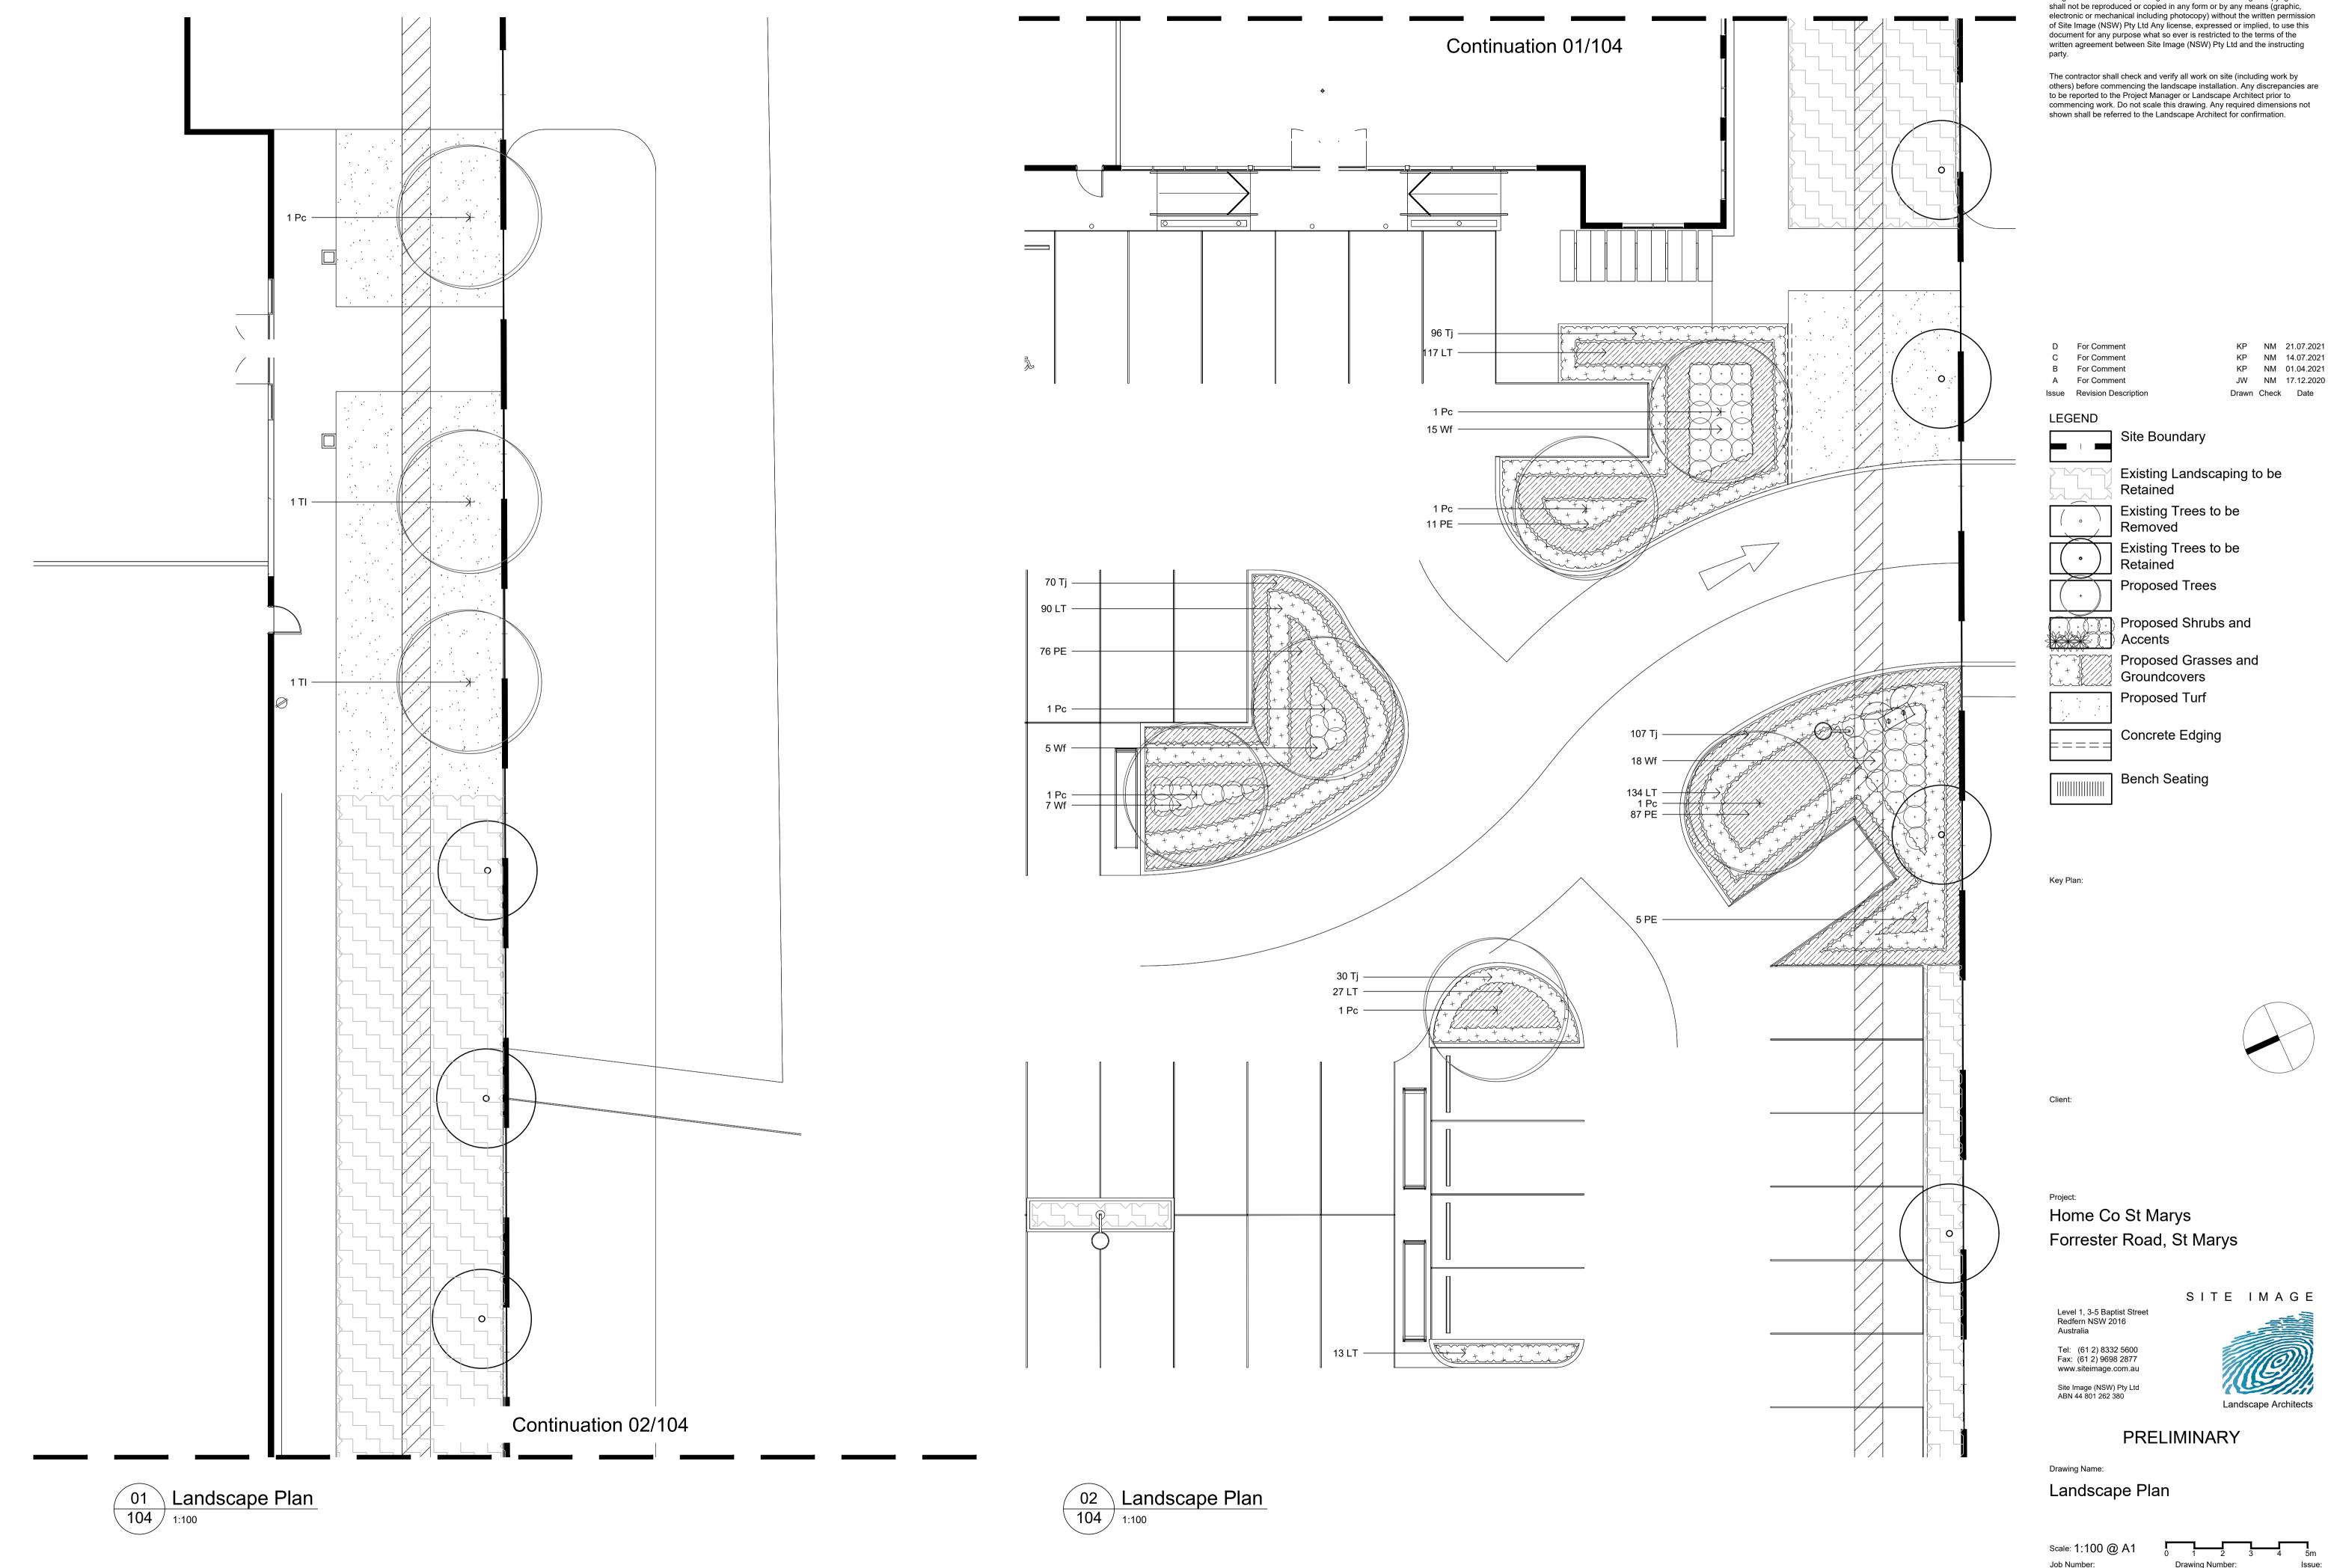

# Drawing Schedule

| Drawing Number | Drawing Title         | Scale   |
|----------------|-----------------------|---------|
| 000            | Landscape Coversheet  | N/A     |
| 001            | Landscape Master Plan | 1:400   |
| 101            | Landscape Plan        | 1:100   |
| 102            | Landscape Plan        | 1:100   |
| 103            | Landscape Plan        | 1:100   |
| 104            | Landscape Plan        | 1:100   |
| 501            | Landscape Details     | As Show |
|                |                       |         |

#### LEGEND

Key Pla

Client:

Home Co St Marys
Forrester Road, St Marys

SITE IMAGE

Level 1, 3-5 Baptist Street Redfern NSW 2016 Australia Tel: (61 2) 8332 5600

Tel: (61 2) 8332 5600 Fax: (61 2) 9698 2877 www.siteimage.com.au Site Image (NSW) Pty Ltd ABN 44 801 262 380

Document Seet ID: 9671751

Version: 1, Version Date: 23/07/2021

Job Number: Drawing Number: Issue: SS20-4576 104 D

© 2016 Site Image (NSW) Pty Ltd ABN 44 801 262 380 as agent for Site Image NSW Partnership. All rights reserved. This drawing is copyright and