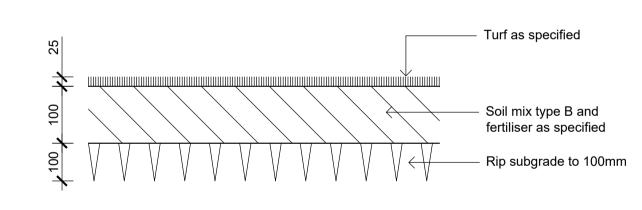

Detail 75-200L Tree Planting on Grade

Detail Shrub Accent & Groundcover Planting on Grade

1:10

Detail Turf on Even Grade

1:10

Turf as specified

Nom 150 x 150mm

© 2016 Site Image (NSW) Pty Ltd ABN 44 801 262 380 as agent for Site Image NSW Partnership. All rights reserved. This drawing is copyright and shall not be reproduced or copied in any form or by any means (graphic, electronic or mechanical including photocopy) without the written permission of Site Image (NSW) Pty Ltd Any license, expressed or implied, to use this document for any purpose what so ever is restricted to the terms of the written agreement between Site Image (NSW) Pty Ltd and the instructing