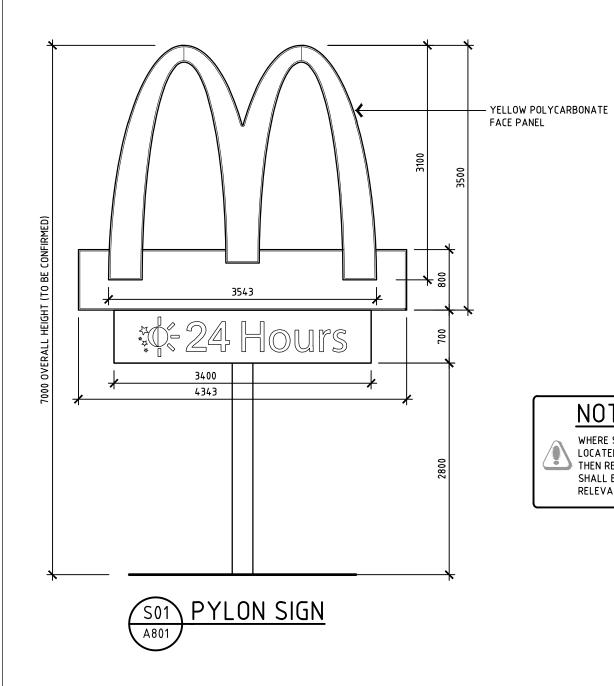

## NOTE

FIGURE DIMENSIONS ARE TO BE USED.
 CONTACT ARCHITECT FOR CLARIFICATION IF
 DIMENSIONS ARE NOT CLEAR.

5. ALL DISCREPANCIES AND OMISSIONS ON SITE MUST BE REPORTED TO THE ARCHITECT FOR THEIR COMMENTS OR APPROVAL PRIOR TO COMMENCING WORK.

6. ALL DIMENSIONS ARE IN MILLIMETERS

WHERE SIGNS OR FLAGPOLES ARE LOCATED NEAR TO POWERLINES THEN REQUIRED CLEARANCES SHALL BE CONFIRMED WITH THE RELEVANT AUTHORITIES.

| SUE | AMENDMENT             | DATE       | INT | NOTES.                                                                                                                                                                                        |
|-----|-----------------------|------------|-----|-----------------------------------------------------------------------------------------------------------------------------------------------------------------------------------------------|
|     | DA ISSUE (PYLON SIGN) | 16.09.2019 | GM  | DO NOT SCALE THIS DRAWING.                                                                                                                                                                    |
|     |                       |            |     | THE DRAWING SHOWS DESIGN INTENT ONLY.     ALL DIMENSIONS TO BE CHECKED ON SITE PRIOR TO CONSTRUCTION OR PRODUCTION.     CONSTRUCTION DETAILS TO BE CONFIRMED     BY CONTRACTOR /MANUFACTURER. |
|     |                       |            |     | THIS IS A COMPUTER GENERATED DRAWING .     DO NOT AMEND BY HAND.                                                                                                                              |