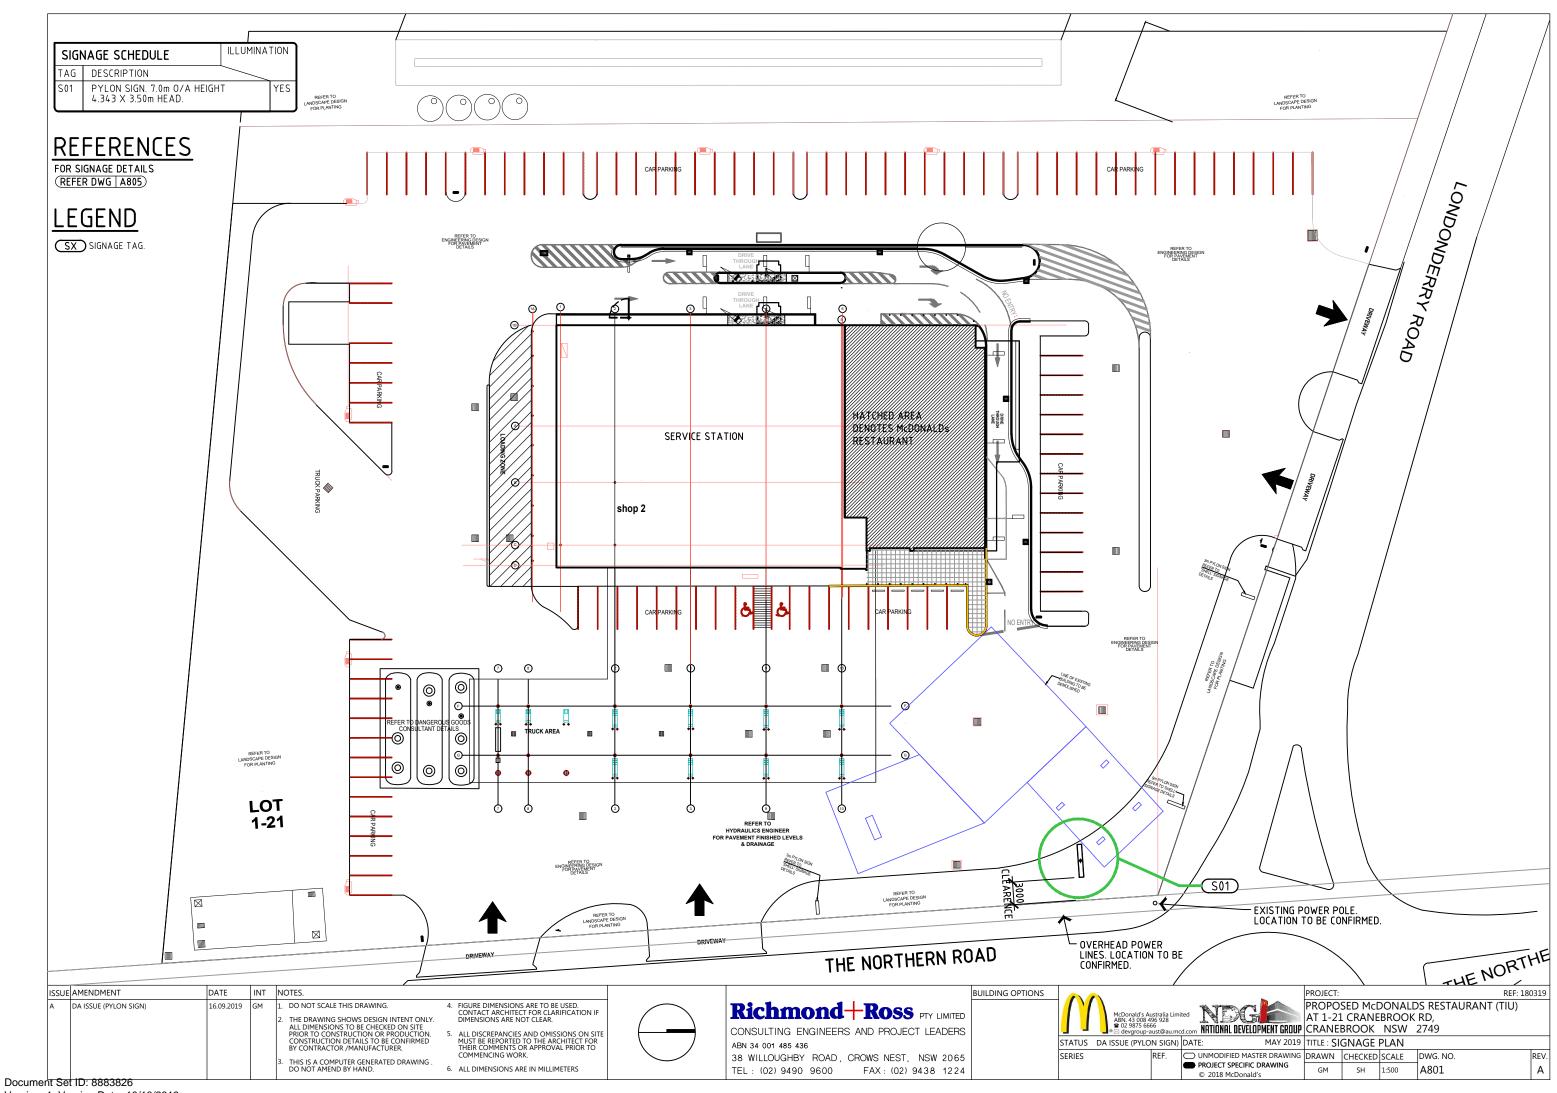

## PROPOSED McDONALD'S RESTAURANT AT:

1-21 CRANEBROOK ROAD CRANEBROOK NSW 2749

STAGE:

DA ISSUE (PYLON SIGN)

**AMENDMENT: A** 

Version: 1, Version Date: 10/10/2019