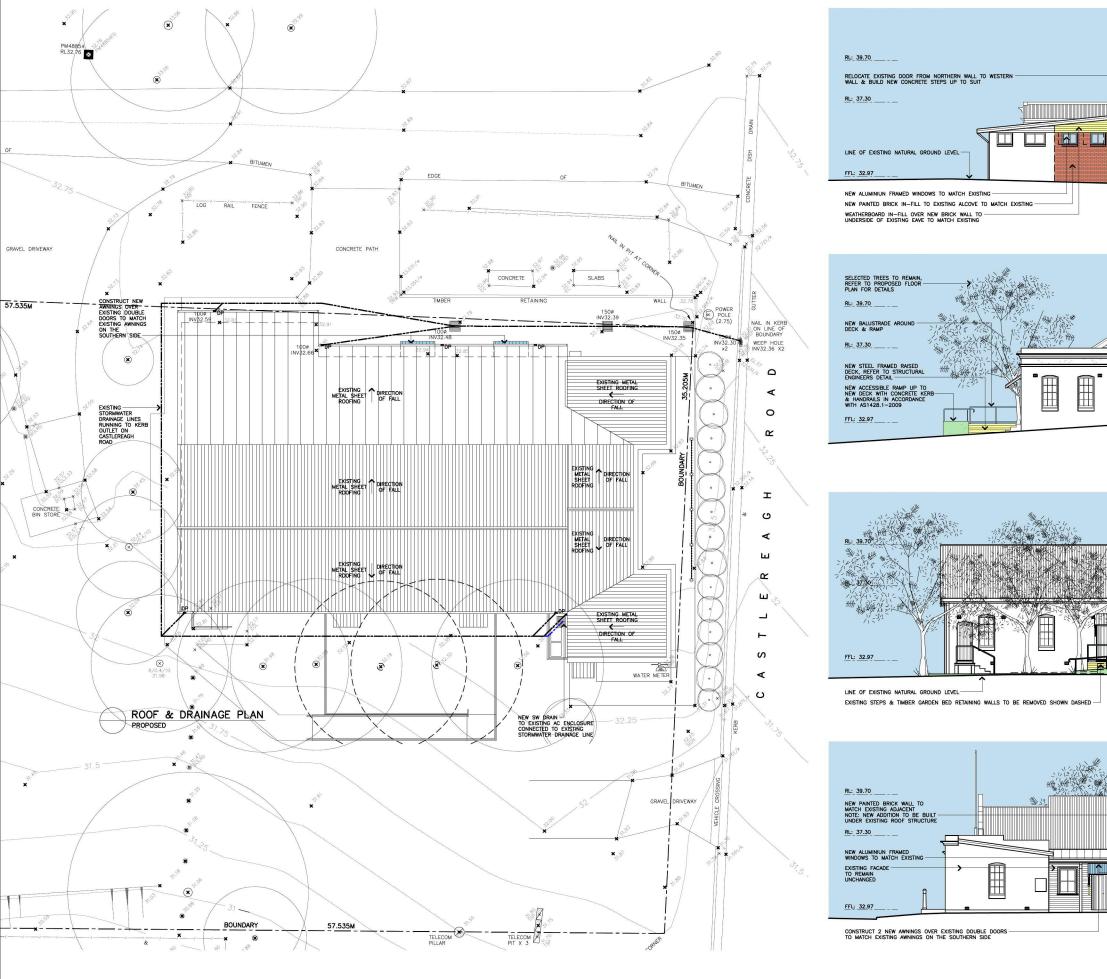

PROPOSED

PROPOSED

PROPOSED

NEW ALUMINIUM LOUVRE SCREEN TO EXISTING AC ENCLOSURE