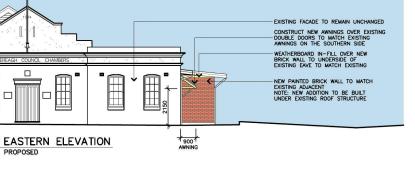

PROPOSED

PROPOSED

PROPOSED

NEW ALUMINIUM LOUVRE SCREEN TO EXISTING AC ENCLOSURE