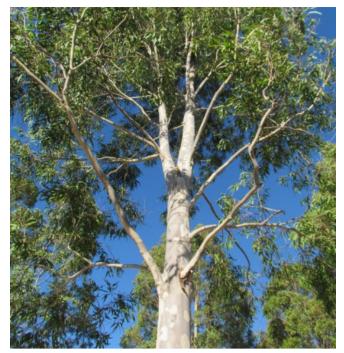

### **STREET TREE IMAGERY**

T01: Eucalyptus crebra

TO4: Acacia implexa

T07: Eucalyptus amplifolia

**Project**:

TO2: Corymbia maculata

T05: Eucalyptus moluccanna

TO8: Eucalyptus paniculata

TO3: Angophora subvelutina

TO6: Eucalyuptus fibrosa

T09: Eucalyptus tereticornis

Document Set ID: 9283958 Version: 1, Version Date: 04/09/2020

Graded embankment (approx. 1:4 grade) to be planted with native Cumberland tree and understorey species planted in accordance with bushfire requirements