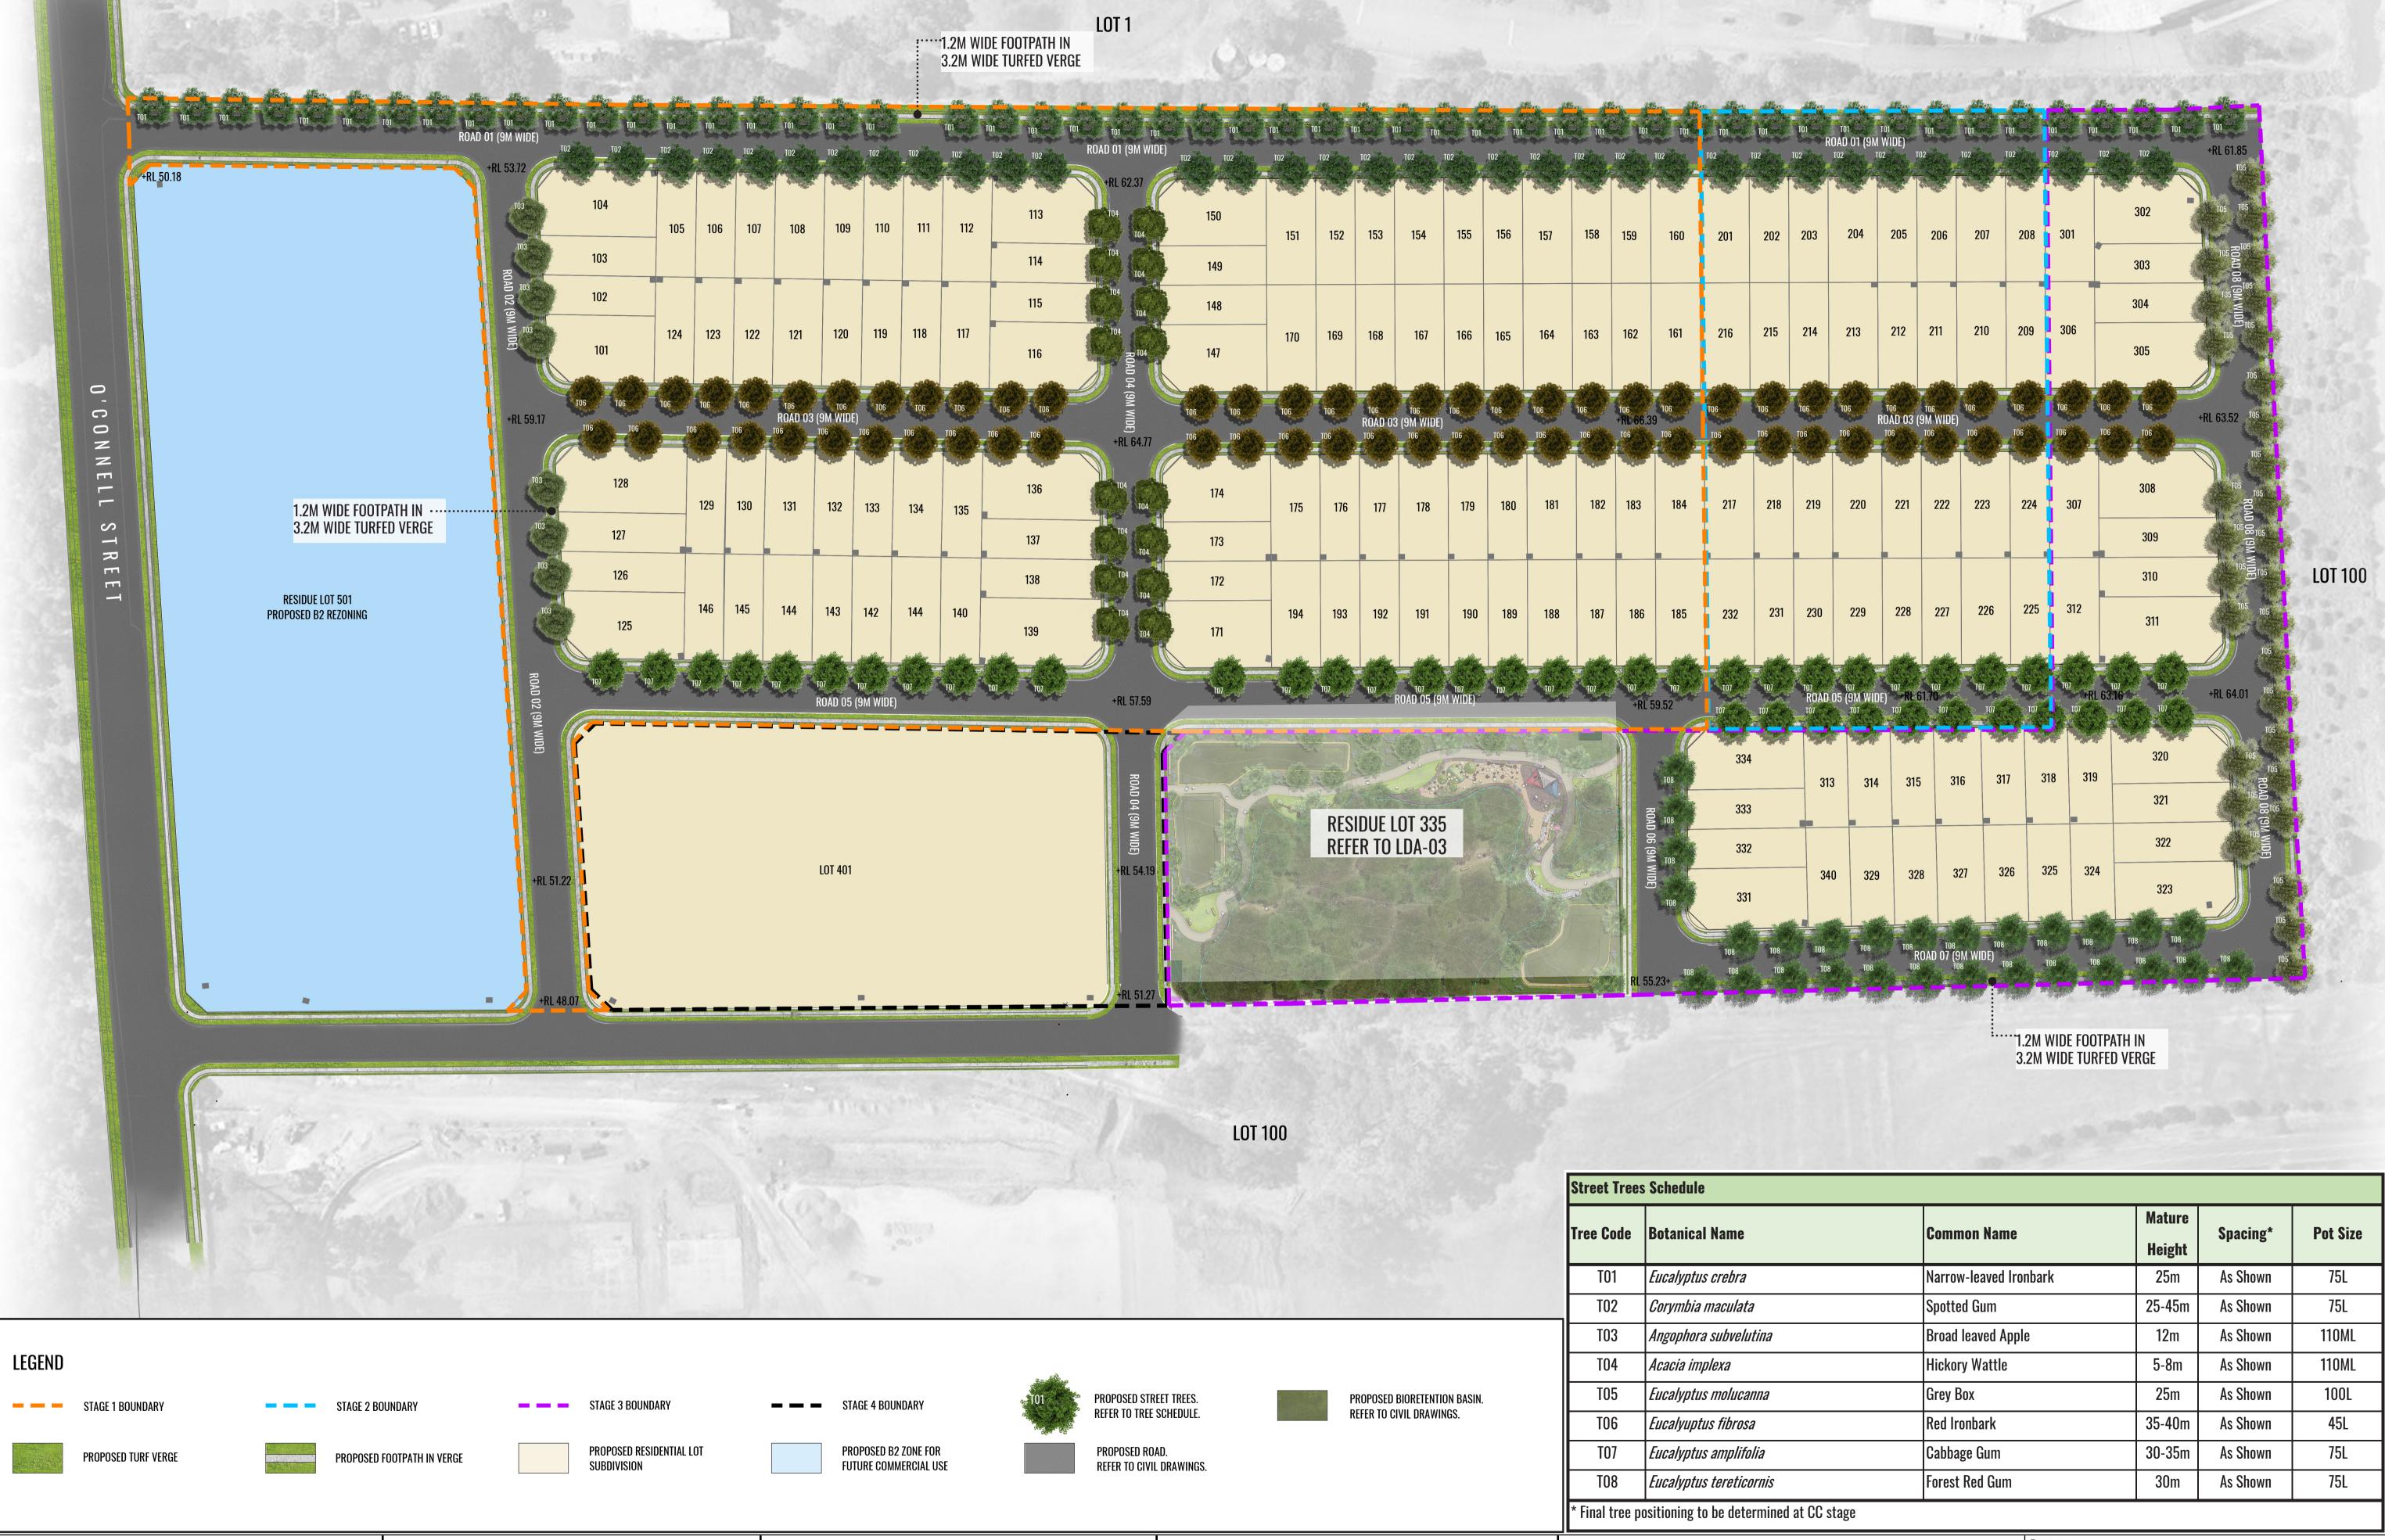

Document Set ID: 9283958 Version: 1, Version Date: 04/09/2020

| D 01 (9M WIDE)       | 2.<br>20<br>20<br>20 |             |              |        | <u>1</u>    |         |     |      | e d   | ê d  | ġ.ġ     |                                                    | Q          | F    | ROAD 01 (9M | WIDE)       |            |          | È        |        |             | <b>後後</b>                                                                                                                                                                                                                                                                                                                                                                                                                                                                                                                                                                                                                                                                                                                                                                                                                                                                                                                                                                                                                                                                                                                                                                                                                                                                                                                                                                                                                                                                                                                                                                                                                                                                                                                                                                                                                                                                                                                                                                                                                                                                                                                      |          |         |
|----------------------|----------------------|-------------|--------------|--------|-------------|---------|-----|------|-------|------|---------|----------------------------------------------------|------------|------|-------------|-------------|------------|----------|----------|--------|-------------|--------------------------------------------------------------------------------------------------------------------------------------------------------------------------------------------------------------------------------------------------------------------------------------------------------------------------------------------------------------------------------------------------------------------------------------------------------------------------------------------------------------------------------------------------------------------------------------------------------------------------------------------------------------------------------------------------------------------------------------------------------------------------------------------------------------------------------------------------------------------------------------------------------------------------------------------------------------------------------------------------------------------------------------------------------------------------------------------------------------------------------------------------------------------------------------------------------------------------------------------------------------------------------------------------------------------------------------------------------------------------------------------------------------------------------------------------------------------------------------------------------------------------------------------------------------------------------------------------------------------------------------------------------------------------------------------------------------------------------------------------------------------------------------------------------------------------------------------------------------------------------------------------------------------------------------------------------------------------------------------------------------------------------------------------------------------------------------------------------------------------------|----------|---------|
|                      |                      | Ż           |              |        |             |         |     |      |       | A St |         |                                                    |            |      |             |             |            |          |          |        | 302         |                                                                                                                                                                                                                                                                                                                                                                                                                                                                                                                                                                                                                                                                                                                                                                                                                                                                                                                                                                                                                                                                                                                                                                                                                                                                                                                                                                                                                                                                                                                                                                                                                                                                                                                                                                                                                                                                                                                                                                                                                                                                                                                                |          |         |
|                      | 150                  | 151         | 152          | 153    | 154         | 155     | 156 | 157  | 158   | 159  | 160     | 201                                                | 202        | 203  | 204         | 205         | 206        | 207      | 208      | 301    |             |                                                                                                                                                                                                                                                                                                                                                                                                                                                                                                                                                                                                                                                                                                                                                                                                                                                                                                                                                                                                                                                                                                                                                                                                                                                                                                                                                                                                                                                                                                                                                                                                                                                                                                                                                                                                                                                                                                                                                                                                                                                                                                                                |          |         |
|                      | 149                  |             |              |        |             |         |     |      |       |      |         |                                                    |            |      |             |             |            |          |          |        | 303         | ROAD O8 (9M WIDE)                                                                                                                                                                                                                                                                                                                                                                                                                                                                                                                                                                                                                                                                                                                                                                                                                                                                                                                                                                                                                                                                                                                                                                                                                                                                                                                                                                                                                                                                                                                                                                                                                                                                                                                                                                                                                                                                                                                                                                                                                                                                                                              |          |         |
|                      | 148                  | 170         | 169          | 168    | 167         | 166     | 165 | 164  | 163   | 162  | 161     | 216                                                | 215        | 214  | 213         | 212         | 211        | 210      | 209      | 306    | 304         |                                                                                                                                                                                                                                                                                                                                                                                                                                                                                                                                                                                                                                                                                                                                                                                                                                                                                                                                                                                                                                                                                                                                                                                                                                                                                                                                                                                                                                                                                                                                                                                                                                                                                                                                                                                                                                                                                                                                                                                                                                                                                                                                |          |         |
| ROAD 04              | 147                  | 170         | 105          | 100    | 107         | 100     | 100 | 104  | 100   | 102  | -66     | 210                                                | citilities |      | etillito    | - Hilling   | cililia    | cilillo  | cilility |        | 305         | 5-5                                                                                                                                                                                                                                                                                                                                                                                                                                                                                                                                                                                                                                                                                                                                                                                                                                                                                                                                                                                                                                                                                                                                                                                                                                                                                                                                                                                                                                                                                                                                                                                                                                                                                                                                                                                                                                                                                                                                                                                                                                                                                                                            |          |         |
| ROAD 04 (9M WIDE)    | 66                   |             |              | ROAD O | 3 (9M WIDE) |         |     | e    | Ø     | C    | ٢       |                                                    |            |      | S           | <b>FAG</b>  | F-0'       | 2        |          |        | <b>QQ</b>   |                                                                                                                                                                                                                                                                                                                                                                                                                                                                                                                                                                                                                                                                                                                                                                                                                                                                                                                                                                                                                                                                                                                                                                                                                                                                                                                                                                                                                                                                                                                                                                                                                                                                                                                                                                                                                                                                                                                                                                                                                                                                                                                                |          |         |
|                      |                      |             |              |        |             |         |     |      |       |      |         |                                                    |            |      |             |             |            |          |          |        |             |                                                                                                                                                                                                                                                                                                                                                                                                                                                                                                                                                                                                                                                                                                                                                                                                                                                                                                                                                                                                                                                                                                                                                                                                                                                                                                                                                                                                                                                                                                                                                                                                                                                                                                                                                                                                                                                                                                                                                                                                                                                                                                                                |          |         |
|                      | 174                  | 175         | 176          | 177    | 178         | 179     | 180 | 181  | 182   | 183  | 184     | 217                                                | 218        | 219  | 220         | 221         | 222        | 223      | 224      | 307    | 308         | a la                                                                                                                                                                                                                                                                                                                                                                                                                                                                                                                                                                                                                                                                                                                                                                                                                                                                                                                                                                                                                                                                                                                                                                                                                                                                                                                                                                                                                                                                                                                                                                                                                                                                                                                                                                                                                                                                                                                                                                                                                                                                                       |          |         |
| SC                   | 173                  |             |              |        |             |         |     |      |       |      |         |                                                    |            |      |             |             |            |          |          |        | 309         | ROAD OB (9M WIDE)                                                                                                                                                                                                                                                                                                                                                                                                                                                                                                                                                                                                                                                                                                                                                                                                                                                                                                                                                                                                                                                                                                                                                                                                                                                                                                                                                                                                                                                                                                                                                                                                                                                                                                                                                                                                                                                                                                                                                                                                                                                                                                              |          |         |
| SP                   | 172                  |             |              |        |             |         |     |      |       |      |         |                                                    | -          |      | -           |             |            |          |          |        | 310         | Bein                                                                                                                                                                                                                                                                                                                                                                                                                                                                                                                                                                                                                                                                                                                                                                                                                                                                                                                                                                                                                                                                                                                                                                                                                                                                                                                                                                                                                                                                                                                                                                                                                                                                                                                                                                                                                                                                                                                                                                                                                                                                                                                           |          | LOT 100 |
| SC                   | 171                  | 194         | 193          | 192    | 191         | 190     | 189 | 188  | 187   | 186  | 185     | 232                                                | 231        | 230  | 229         | 228         | 227        | 226      | 225      | 312    | 311         |                                                                                                                                                                                                                                                                                                                                                                                                                                                                                                                                                                                                                                                                                                                                                                                                                                                                                                                                                                                                                                                                                                                                                                                                                                                                                                                                                                                                                                                                                                                                                                                                                                                                                                                                                                                                                                                                                                                                                                                                                                                                                                                                | ia<br>ta |         |
|                      |                      |             |              |        |             |         |     |      |       |      |         |                                                    |            |      |             |             |            |          |          |        |             |                                                                                                                                                                                                                                                                                                                                                                                                                                                                                                                                                                                                                                                                                                                                                                                                                                                                                                                                                                                                                                                                                                                                                                                                                                                                                                                                                                                                                                                                                                                                                                                                                                                                                                                                                                                                                                                                                                                                                                                                                                                                                                                                |          |         |
|                      |                      |             | 100          |        | ROAD 05 (9  | M WIDE) |     | 1    |       |      |         |                                                    |            | ROAD | 05 (9M WII  | )E)         |            |          |          |        |             | And a second sec |          |         |
| 77                   | A Contraction        |             |              |        |             |         |     |      |       |      |         | 334                                                |            |      |             |             |            | 73 - G(H |          |        | 320         |                                                                                                                                                                                                                                                                                                                                                                                                                                                                                                                                                                                                                                                                                                                                                                                                                                                                                                                                                                                                                                                                                                                                                                                                                                                                                                                                                                                                                                                                                                                                                                                                                                                                                                                                                                                                                                                                                                                                                                                                                                                                                                                                |          |         |
| ROAD O               | 1                    |             |              |        |             |         |     |      | 0     |      |         |                                                    |            | 31   | 3 314       | 31          | 5 3        | 16 3.    | 17 3     | 318 31 | 9 321       |                                                                                                                                                                                                                                                                                                                                                                                                                                                                                                                                                                                                                                                                                                                                                                                                                                                                                                                                                                                                                                                                                                                                                                                                                                                                                                                                                                                                                                                                                                                                                                                                                                                                                                                                                                                                                                                                                                                                                                                                                                                                                                                                |          |         |
| road 04 (9m wide)    |                      | <u>~~~~</u> |              | 100    |             |         |     |      |       |      | POND DE | 333                                                |            |      |             | - S         | TAC        | GE-O     | 3 -      |        | 322         |                                                                                                                                                                                                                                                                                                                                                                                                                                                                                                                                                                                                                                                                                                                                                                                                                                                                                                                                                                                                                                                                                                                                                                                                                                                                                                                                                                                                                                                                                                                                                                                                                                                                                                                                                                                                                                                                                                                                                                                                                                                                                                                                |          |         |
|                      |                      |             | RESI         | DUE LO | DT 335 P    | ARK     |     | ¢ Cz | and a |      |         | 332                                                | 2          | 34   | 10 329      | 32          | 28 3       | 327 3    | 26       | 325 32 | 24          |                                                                                                                                                                                                                                                                                                                                                                                                                                                                                                                                                                                                                                                                                                                                                                                                                                                                                                                                                                                                                                                                                                                                                                                                                                                                                                                                                                                                                                                                                                                                                                                                                                                                                                                                                                                                                                                                                                                                                                                                                                                                                                                                |          |         |
|                      |                      |             | A CONTRACTOR |        | 0           | 1       |     |      |       |      |         | 331                                                | 1          |      |             | eller - set |            | anthe m  |          |        | 323         |                                                                                                                                                                                                                                                                                                                                                                                                                                                                                                                                                                                                                                                                                                                                                                                                                                                                                                                                                                                                                                                                                                                                                                                                                                                                                                                                                                                                                                                                                                                                                                                                                                                                                                                                                                                                                                                                                                                                                                                                                                                                                                                                |          |         |
|                      |                      |             | 1            |        |             |         | X   | 2    |       |      |         |                                                    |            |      |             | F           | ROAD 07 (1 | 9M WIDE) |          |        |             |                                                                                                                                                                                                                                                                                                                                                                                                                                                                                                                                                                                                                                                                                                                                                                                                                                                                                                                                                                                                                                                                                                                                                                                                                                                                                                                                                                                                                                                                                                                                                                                                                                                                                                                                                                                                                                                                                                                                                                                                                                                                                                                                |          |         |
|                      |                      |             |              |        |             |         |     |      |       |      |         |                                                    |            |      |             |             |            |          |          |        | Salar Salar |                                                                                                                                                                                                                                                                                                                                                                                                                                                                                                                                                                                                                                                                                                                                                                                                                                                                                                                                                                                                                                                                                                                                                                                                                                                                                                                                                                                                                                                                                                                                                                                                                                                                                                                                                                                                                                                                                                                                                                                                                                                                                                                                |          |         |
| 9 <sup>87</sup>      |                      |             |              |        |             |         |     |      |       |      | -9-48.  | 1947 - 1949 B. |            |      |             |             |            |          |          |        |             |                                                                                                                                                                                                                                                                                                                                                                                                                                                                                                                                                                                                                                                                                                                                                                                                                                                                                                                                                                                                                                                                                                                                                                                                                                                                                                                                                                                                                                                                                                                                                                                                                                                                                                                                                                                                                                                                                                                                                                                                                                                                                                                                |          |         |
| nanco reaso esta ala |                      |             |              |        |             |         |     |      |       |      |         |                                                    |            |      |             |             |            |          |          |        |             |                                                                                                                                                                                                                                                                                                                                                                                                                                                                                                                                                                                                                                                                                                                                                                                                                                                                                                                                                                                                                                                                                                                                                                                                                                                                                                                                                                                                                                                                                                                                                                                                                                                                                                                                                                                                                                                                                                                                                                                                                                                                                                                                |          |         |

Scale: Date: **Client**: 1:1000 @ A1 1:2000 @ A3 05.08.20 **PBD** | ARCHITECTS VANTAGER Project: 46-66 0'

IMAGE TAKEN FROM NEARMAP 2020

| Job Number:      | Job Number: North: |     |          | FOR DEVELOPMENT APPLICATION |       |         |  |  |  |  |
|------------------|--------------------|-----|----------|-----------------------------|-------|---------|--|--|--|--|
| 101110           |                    | Rev | Date     | Description                 | Drawn | Checked |  |  |  |  |
| 191113           | $\bigcirc$         | A   | 31.07.20 | DRAFT FOR REVIEW            | SB    | BG      |  |  |  |  |
| VOannall Ct Cub  | division           | В   | 05.08.20 | FOR DA                      | SB    | BG      |  |  |  |  |
| l'Connell St Sub | UNISION            |     |          |                             |       |         |  |  |  |  |
| CAI              | DDENS, NSW         |     |          |                             |       |         |  |  |  |  |

Drawing Title:

**Streetscape Masterplan and Tree Schedule** LDA-01 DWG No:

Suite 215, 284 Victoria Ave, Chatswood NSW 2067 Ph. (02) 9411 1485 www.geoscapes.com.au ABN 84 620 205 781 ACN 620 205 781

САРЕ

Document Set ID: 9283958 Version: 1, Version Date: 04/09/2020

# **PBD** | ARCHITECTS

Architect:

**Client**:

VANTAGER

| Common Name            | Mature<br>Height | Spacing* | Pot Size |
|------------------------|------------------|----------|----------|
| Narrow-leaved Ironbark | 25m              | As Shown | 75L      |
| Spotted Gum            | 25-45m           | As Shown | 75L      |
| Broad leaved Apple     | 12m              | As Shown | 110ML    |
| Hickory Wattle         | 5-8m             | As Shown | 110ML    |
| Grey Box               | 25m              | As Shown | 100L     |
| Red Ironbark           | 35-40m           | As Shown | 45L      |
| Cabbage Gum            | 30-35m           | As Shown | 75L      |
| Forest Red Gum         | 30m              | As Shown | 75L      |