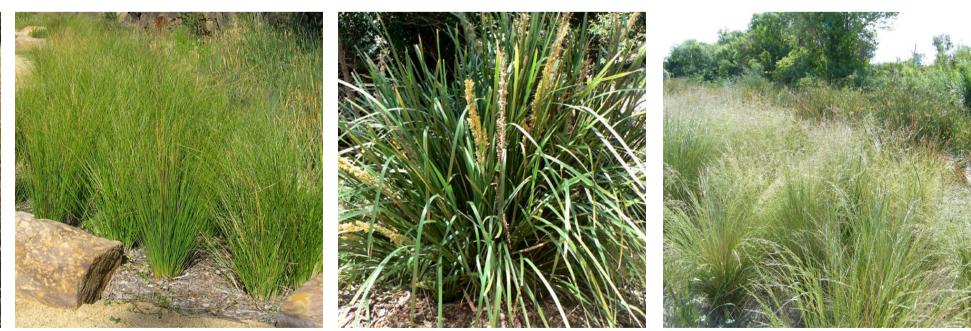

### **INDICATIVE BASIN PLANTING SCHEDULE**

| <b>Bioretention Basin Schedule</b> |                       |        |         |           |
|------------------------------------|-----------------------|--------|---------|-----------|
| Detected News                      | 0                     | Mature | 0       | Dation    |
| Botanical Name                     | Common Name           | Height | Spacing | Pot Size  |
| Grasses & Sedges                   | ·                     |        |         | •         |
| Carex appressa                     | Tussock Sedge         | 1.2m   | 8/m2    | Tubestock |
| Dianella caerulea                  | Blue-Flax Lily        | 1m     | 8/m2    | Tubestock |
| Ficinia nodosa                     | Knobby Club Rush      | 0.8m   | 8/m2    | Tubestock |
| Imperta cylindrica                 | Blady Grass           | 0.7m   | 8/m2    | Tubestock |
| Juncus usitatus                    | Soft Rush             | 1m     | 8/m2    | Tubestock |
| Lomandra longifolia                | Spiny Headed Mat-rush | 1.2m   | 8/m2    | Tubestock |
| Poa siebreiana                     | Grey Tussock Grass    | 0.6m   | 8/m2    | Tubestock |
| Themeda australis                  | Kangaroo Grass        | 1.5m   | 8/m2    | Tubestock |

## **BASIN PLANTING IMAGERY**

Carex appressa

\* Final plant positioning to be determined at CC stage

Drawing Title: **Bioretention Basin Section & Schedule** DWG No:

Lomandra longifolia

Poa siebreiana