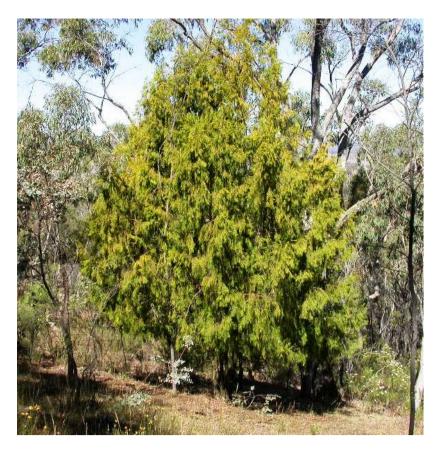

### **STREET TREE IMAGERY**

T01: Eucalyptus crebra

TO4: Acacia implexa

T07: Eucalyptus amplifolia

**Project**:

TO2: Corymbia maculata

T05: Eucalyptus moluccanna

TO8: Eucalyptus paniculata