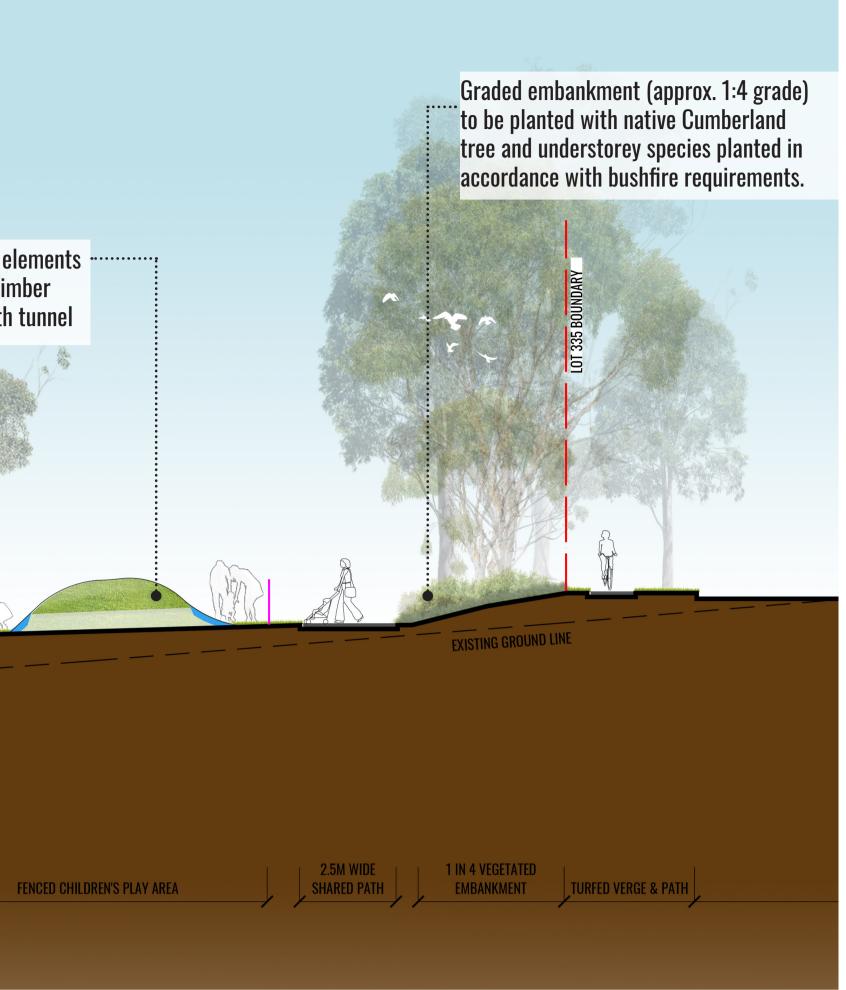

TO3: Angophora subvelutina

TO6: Eucalyuptus fibrosa

T09: Eucalyptus tereticornis

Document Set ID: 9283958 Version: 1, Version Date: 04/09/2020

Graded embankment (approx. 1:4 grade) to be planted with native Cumberland tree and understorey species planted in accordance with bushfire requirements

**Electrical Substation to** engineer's details

RL 59.50

RL 56.50

Sandstone entry signage walls & trees to highlight entry to park

Turfed area with existing and proposed CPW trees & sandstone log seats

Dry creek bed with rocks, water pumps and intermittent planting to act as drainage channel & enhance natural play elements for children

Shaded informal seating areas along dry creek bed and native grasses & groundcovers.

Line indicates extent of Cumberland woodland vegetation to be retained

Turf areas with shade trees and informal seating for passive recreation alongside shared pathway with additional evergreen native tree planting. WIDE ROAD

Fencing to Engineer's detail

9M

Additional CPW planting and revegetation as per Ecological recommendations

|             | KEY PLAN (NTS) |       |          |                  |             |           |
|-------------|----------------|-------|----------|------------------|-------------|-----------|
| Job Number: | North          | Revis | ion      | FOR DEVE         | LOPMENT API | PLICATION |
| 101110      |                | Rev   | Date     | Description      | Drawn       | Checked   |
| 191113      | $\bigcirc$     | A     | 31.07.20 | DRAFT FOR REVIEW | SB          | BG        |
| Connoll Ci  | Subdivision    | В     | 05.08.20 | FOR DA           | SB          | BG        |
|             | Subdivision    |       |          |                  |             |           |
|             | CADDENS, NSW   |       |          |                  |             |           |
|             |                |       |          |                  |             |           |

LDA-O4 Suite 215, 284 Victoria Ave, Chatswood NSW 2067 Ph. (02) 9411 1485 www.geoscapes.com.au ABN 84 620 205 781 ACN 620 205 781

Document Set ID: 9283958 Version: 1, Version Date: 04/09/2020

Fenced children's play area with nature play elements .... such as timber play structure, sandstone & timber stepping logs/stumps and turfed mounds with tunnel Informal bush trail. Path to be raised or have block edge