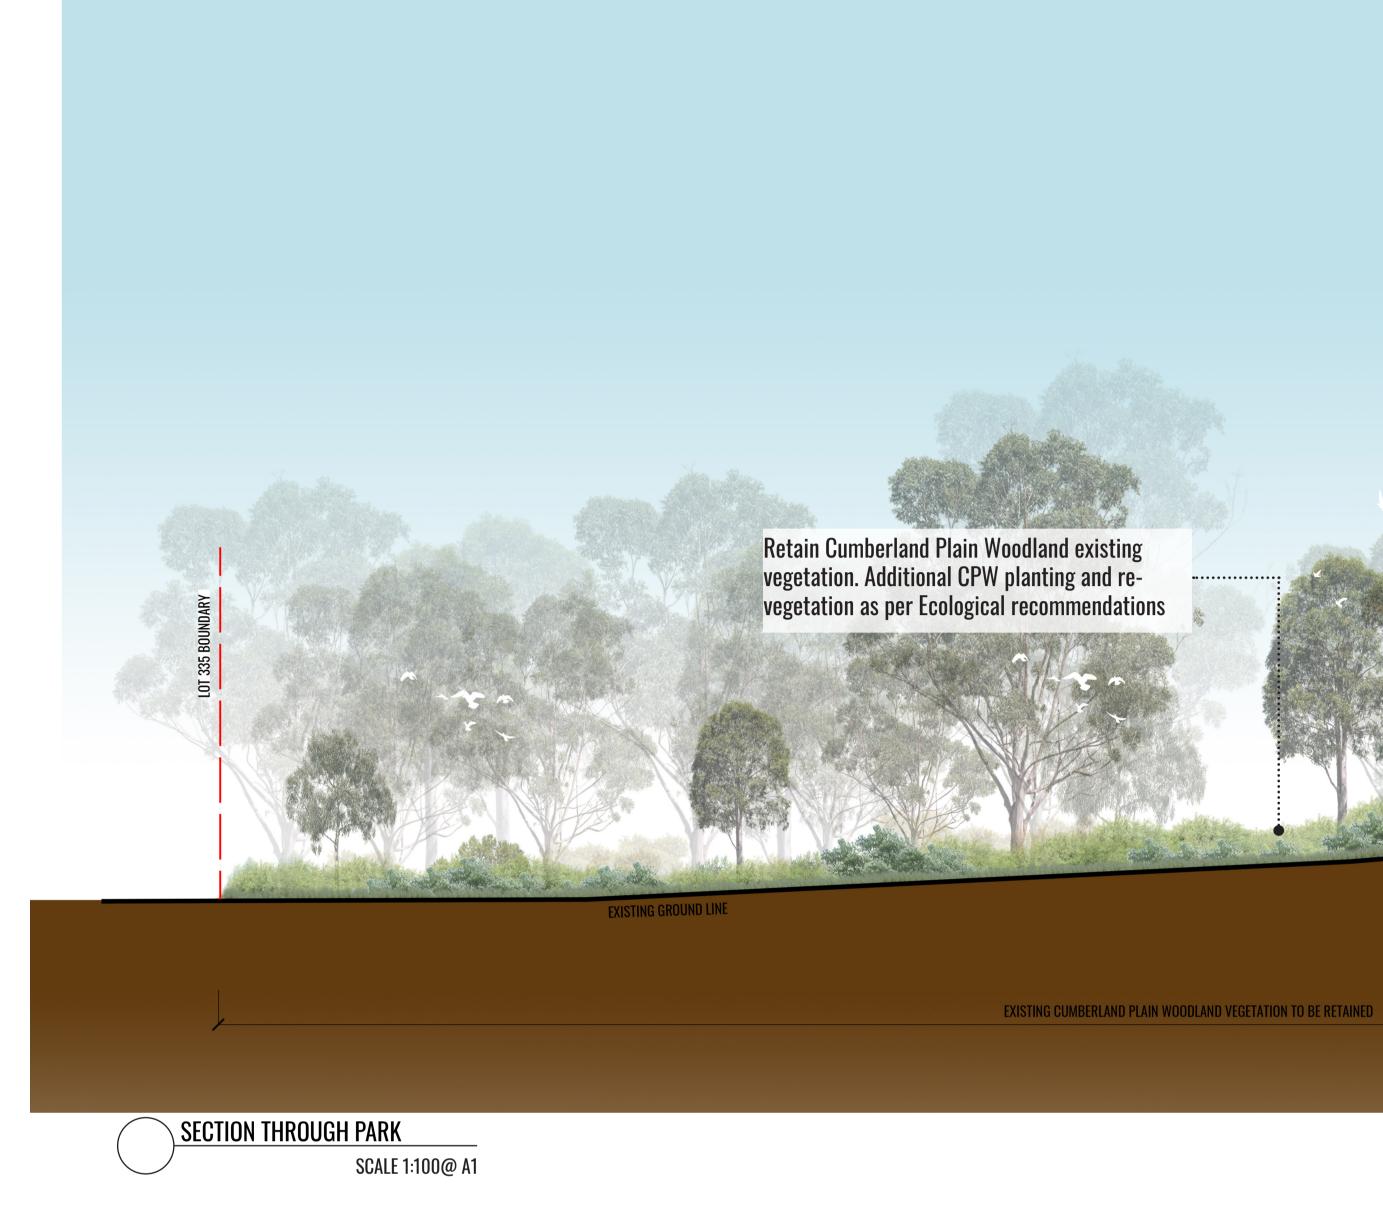

TO3: Angophora subvelutina

TO6: Eucalyuptus fibrosa

T09: Eucalyptus tereticornis

Document Set ID: 9283958 Version: 1, Version Date: 04/09/2020

Graded embankment (approx. 1:4 grade) to be planted with native Cumberland tree and understorey species planted in accordance with bushfire requirements