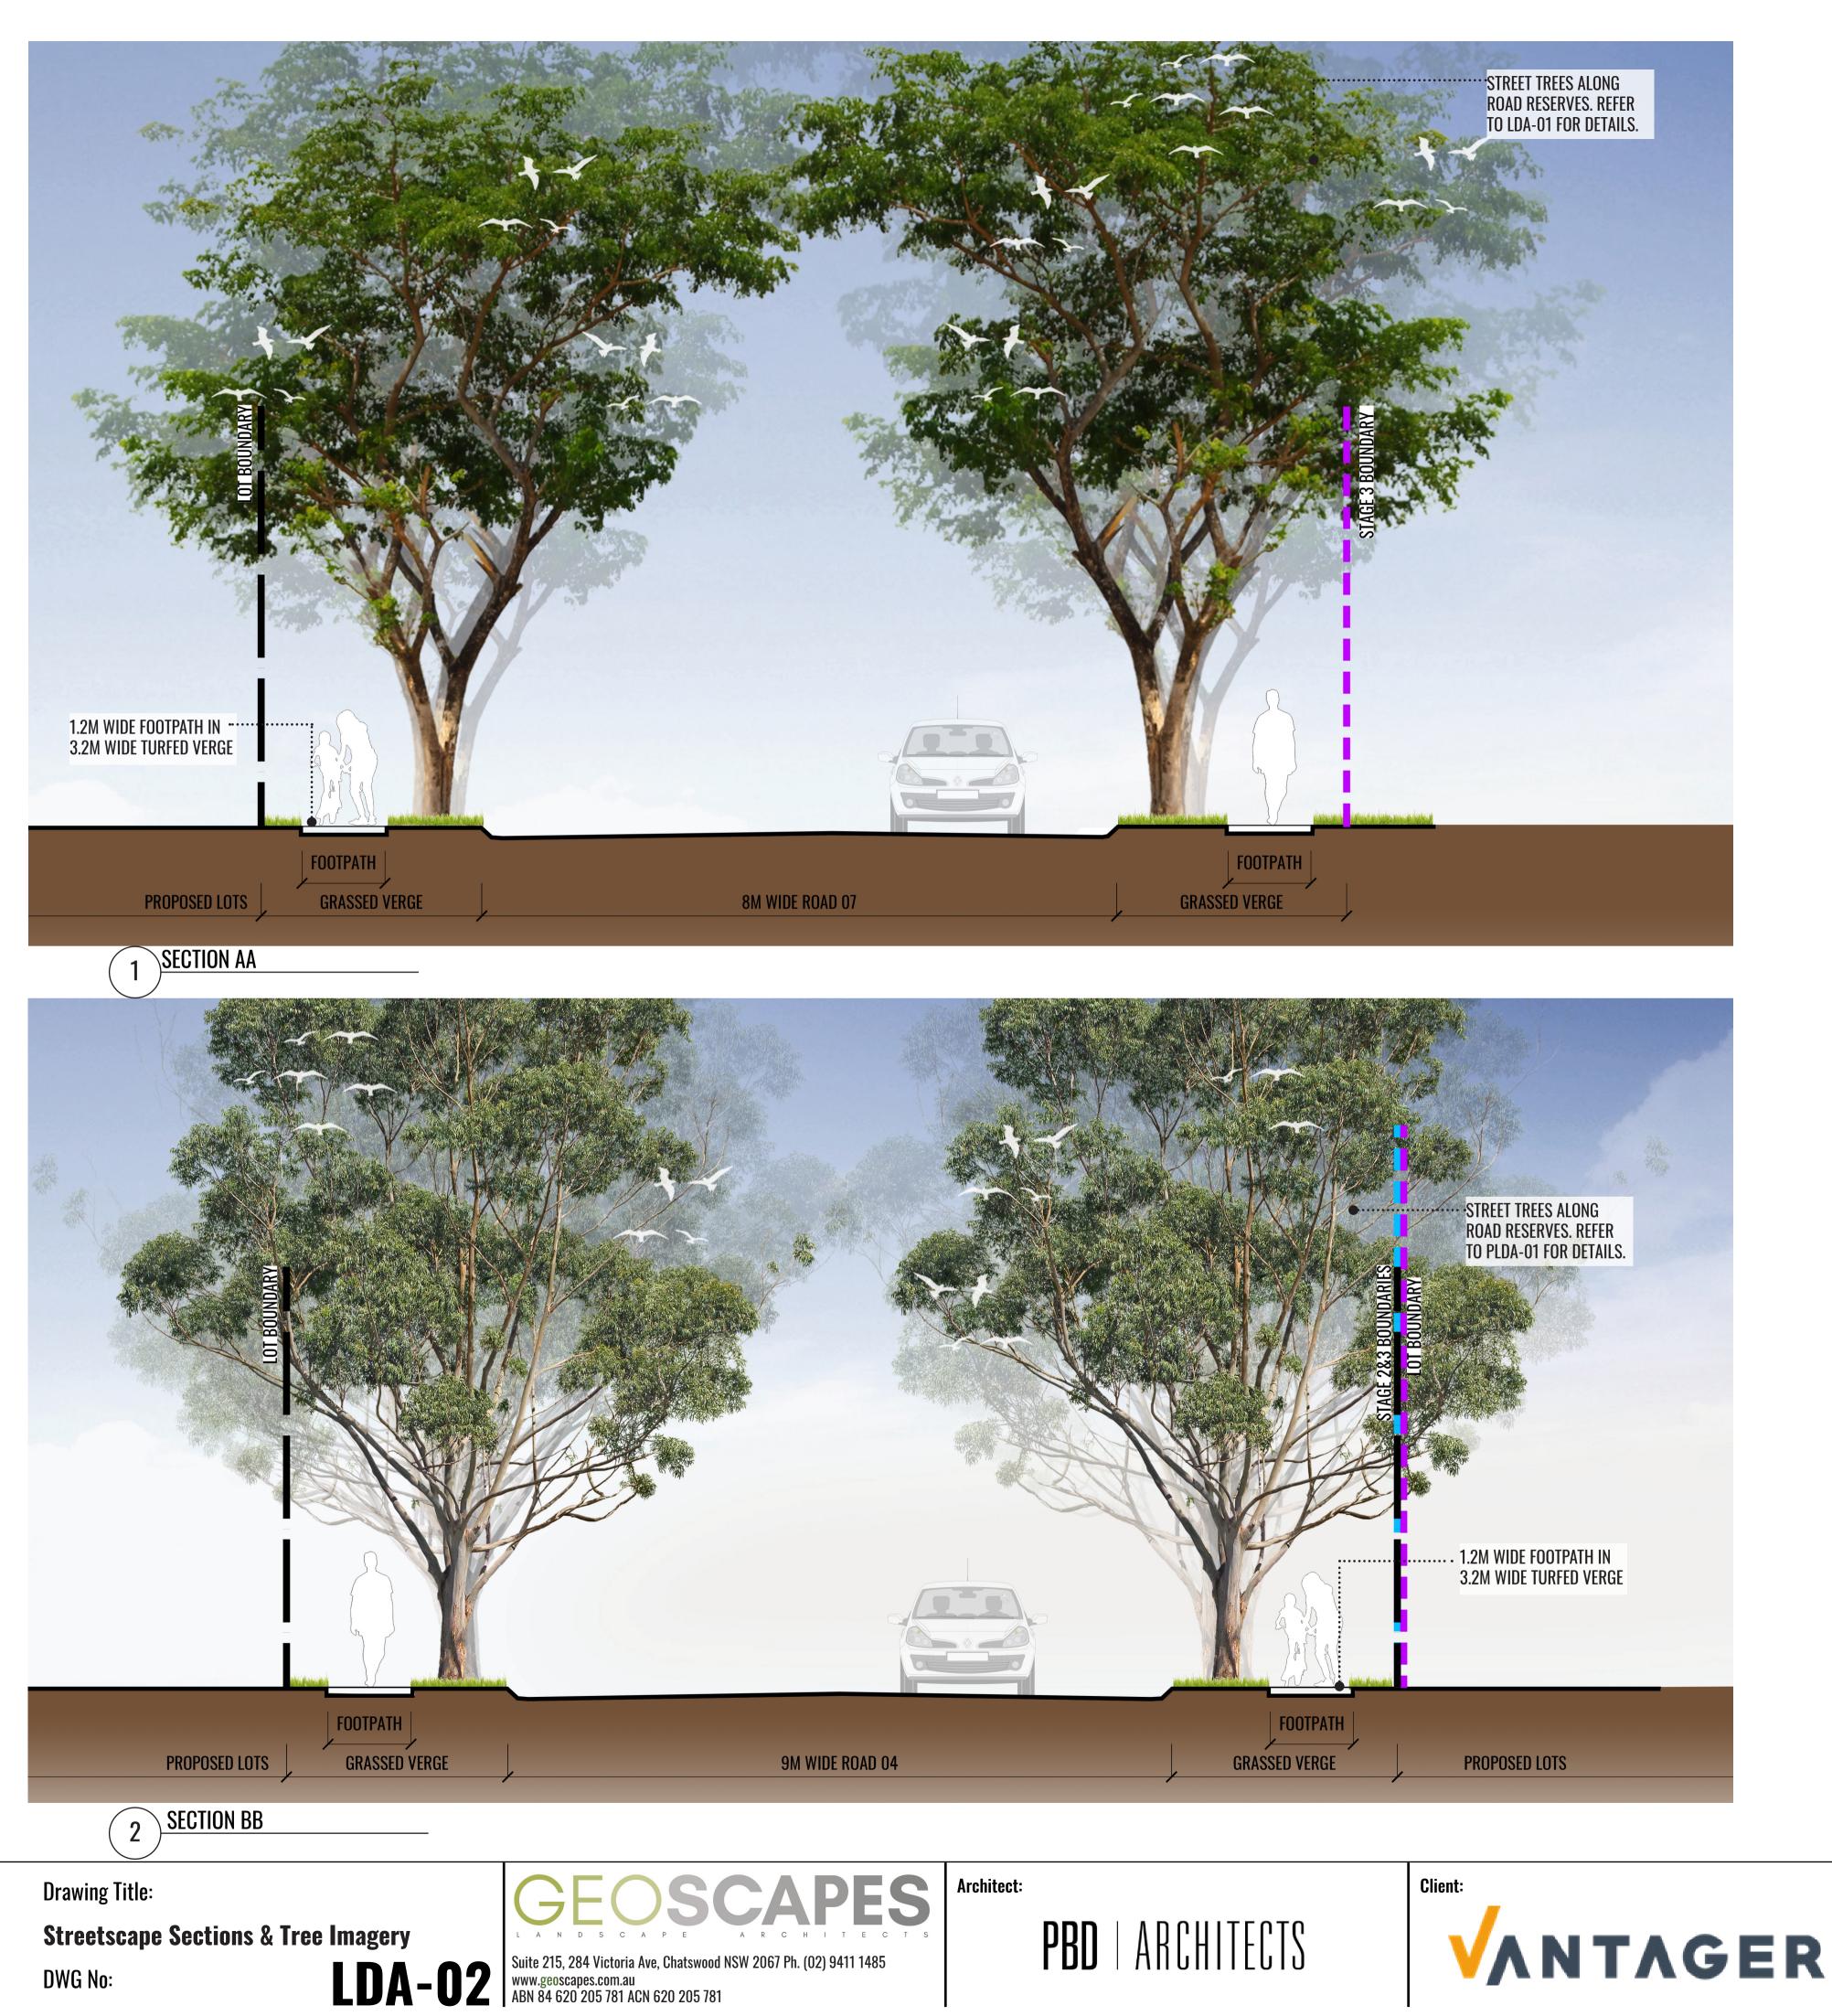

Drawing Title:

**Streetscape Masterplan and Tree Schedule** LDA-01 DWG No:

Suite 215, 284 Victoria Ave, Chatswood NSW 2067 Ph. (02) 9411 1485 www.geoscapes.com.au ABN 84 620 205 781 ACN 620 205 781

САРЕ

Document Set ID: 9283958 Version: 1, Version Date: 04/09/2020