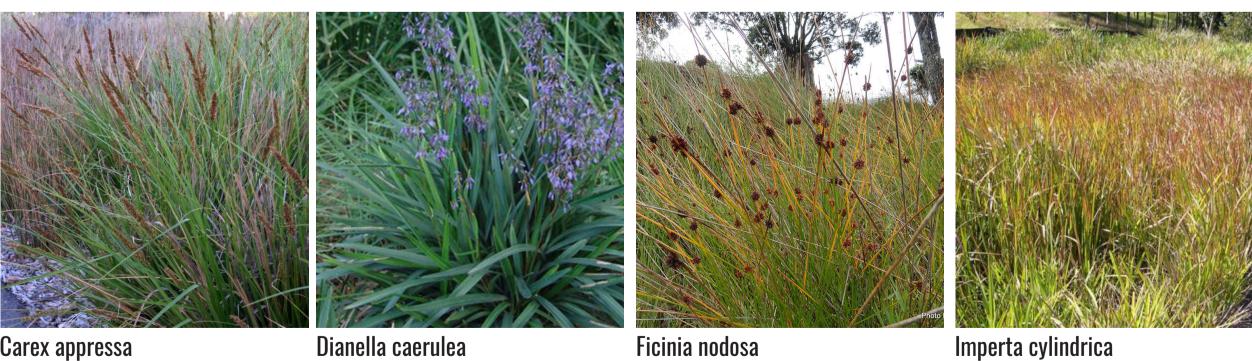

### **INDICATIVE BASIN PLANTING SCHEDULE**

| <b>Bioretention Basin Schedule</b> |                       |        |         |           |
|------------------------------------|-----------------------|--------|---------|-----------|
| Detected News                      | 0                     | Mature | 0       | Dation    |
| Botanical Name                     | Common Name           | Height | Spacing | Pot Size  |
| Grasses & Sedges                   | ·                     |        |         | •         |
| Carex appressa                     | Tussock Sedge         | 1.2m   | 8/m2    | Tubestock |
| Dianella caerulea                  | Blue-Flax Lily        | 1m     | 8/m2    | Tubestock |
| Ficinia nodosa                     | Knobby Club Rush      | 0.8m   | 8/m2    | Tubestock |
| Imperta cylindrica                 | Blady Grass           | 0.7m   | 8/m2    | Tubestock |
| Juncus usitatus                    | Soft Rush             | 1m     | 8/m2    | Tubestock |
| Lomandra longifolia                | Spiny Headed Mat-rush | 1.2m   | 8/m2    | Tubestock |
| Poa siebreiana                     | Grey Tussock Grass    | 0.6m   | 8/m2    | Tubestock |
| Themeda australis                  | Kangaroo Grass        | 1.5m   | 8/m2    | Tubestock |

## **BASIN PLANTING IMAGERY**

Carex appressa

\* Final plant positioning to be determined at CC stage

Drawing Title: **Bioretention Basin Section & Schedule** DWG No: