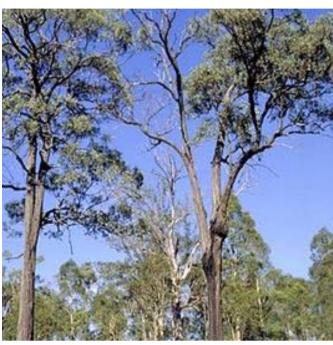

### **STREET TREE IMAGERY**

T01: Eucalyptus crebra

TO4: Acacia implexa

T07: Eucalyptus amplifolia

**Project**:

TO2: Corymbia maculata

T05: Eucalyptus moluccanna

TO8: Eucalyptus paniculata

TO3: Angophora subvelutina

TO6: Eucalyuptus fibrosa

T09: Eucalyptus tereticornis

Document Set ID: 9283958 Version: 1, Version Date: 04/09/2020

Graded embankment (approx. 1:4 grade) to be planted with native Cumberland tree and understorey species planted in accordance with bushfire requirements