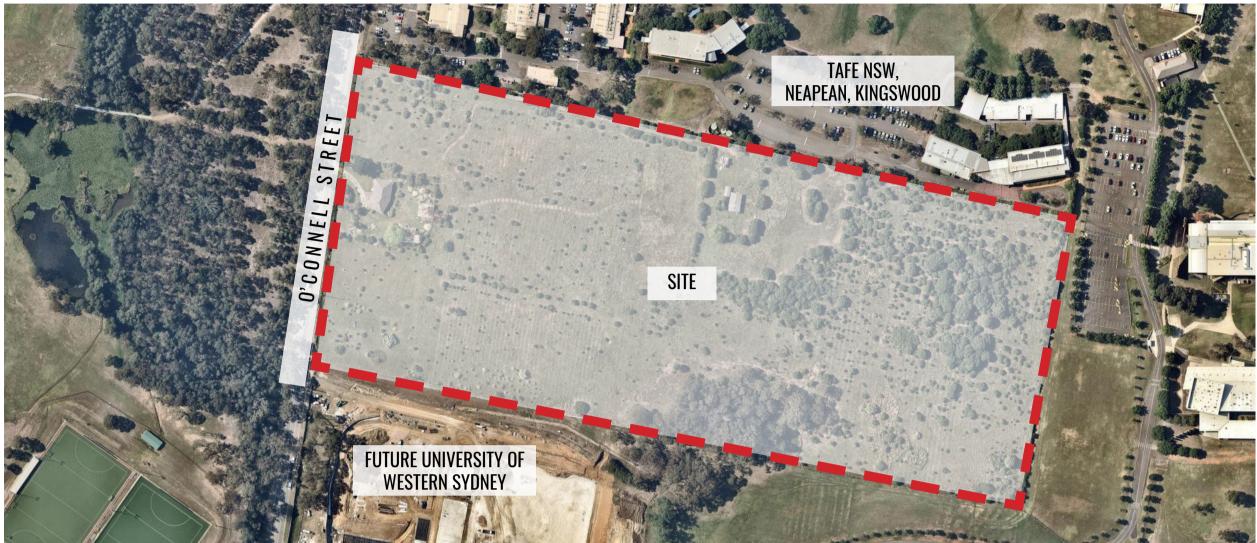

# 46-66 O'Connell Street Subdivision, CADDENS, NSW

## Landscape Documentation for Development Application

### **Drawing Register**

- Dwg No. Drawing Name
- LDA-00 Cover Sheet
- LDA-01 Streetscape Masterplan & Tree Schedule
- LDA-02 Streetscape Sections & Tree Imagery
- LDA-03 Park Concept Plan
- LDA-04 Park Concept Section & Design Imagery
- LDA-05 Park Plant Schedule and Imagery
- LDA-06 Bioretention Basin Section & Plant schedule
- LDA-07 Specifications & Typical Landscape Details



Document Set ID: 9283958 Version: 1, Version Date: 04/09/2020



| D 01 (9M WIDE)       | 2.<br>20<br>20<br>20 |             |              |        | <u>1</u>    |         |     |      | e d   | ê d  | ġ.ġ     |                                                    | Q          | F    | ROAD 01 (9M | WIDE)       |            |          | È        |        |             | <b>後後</b>