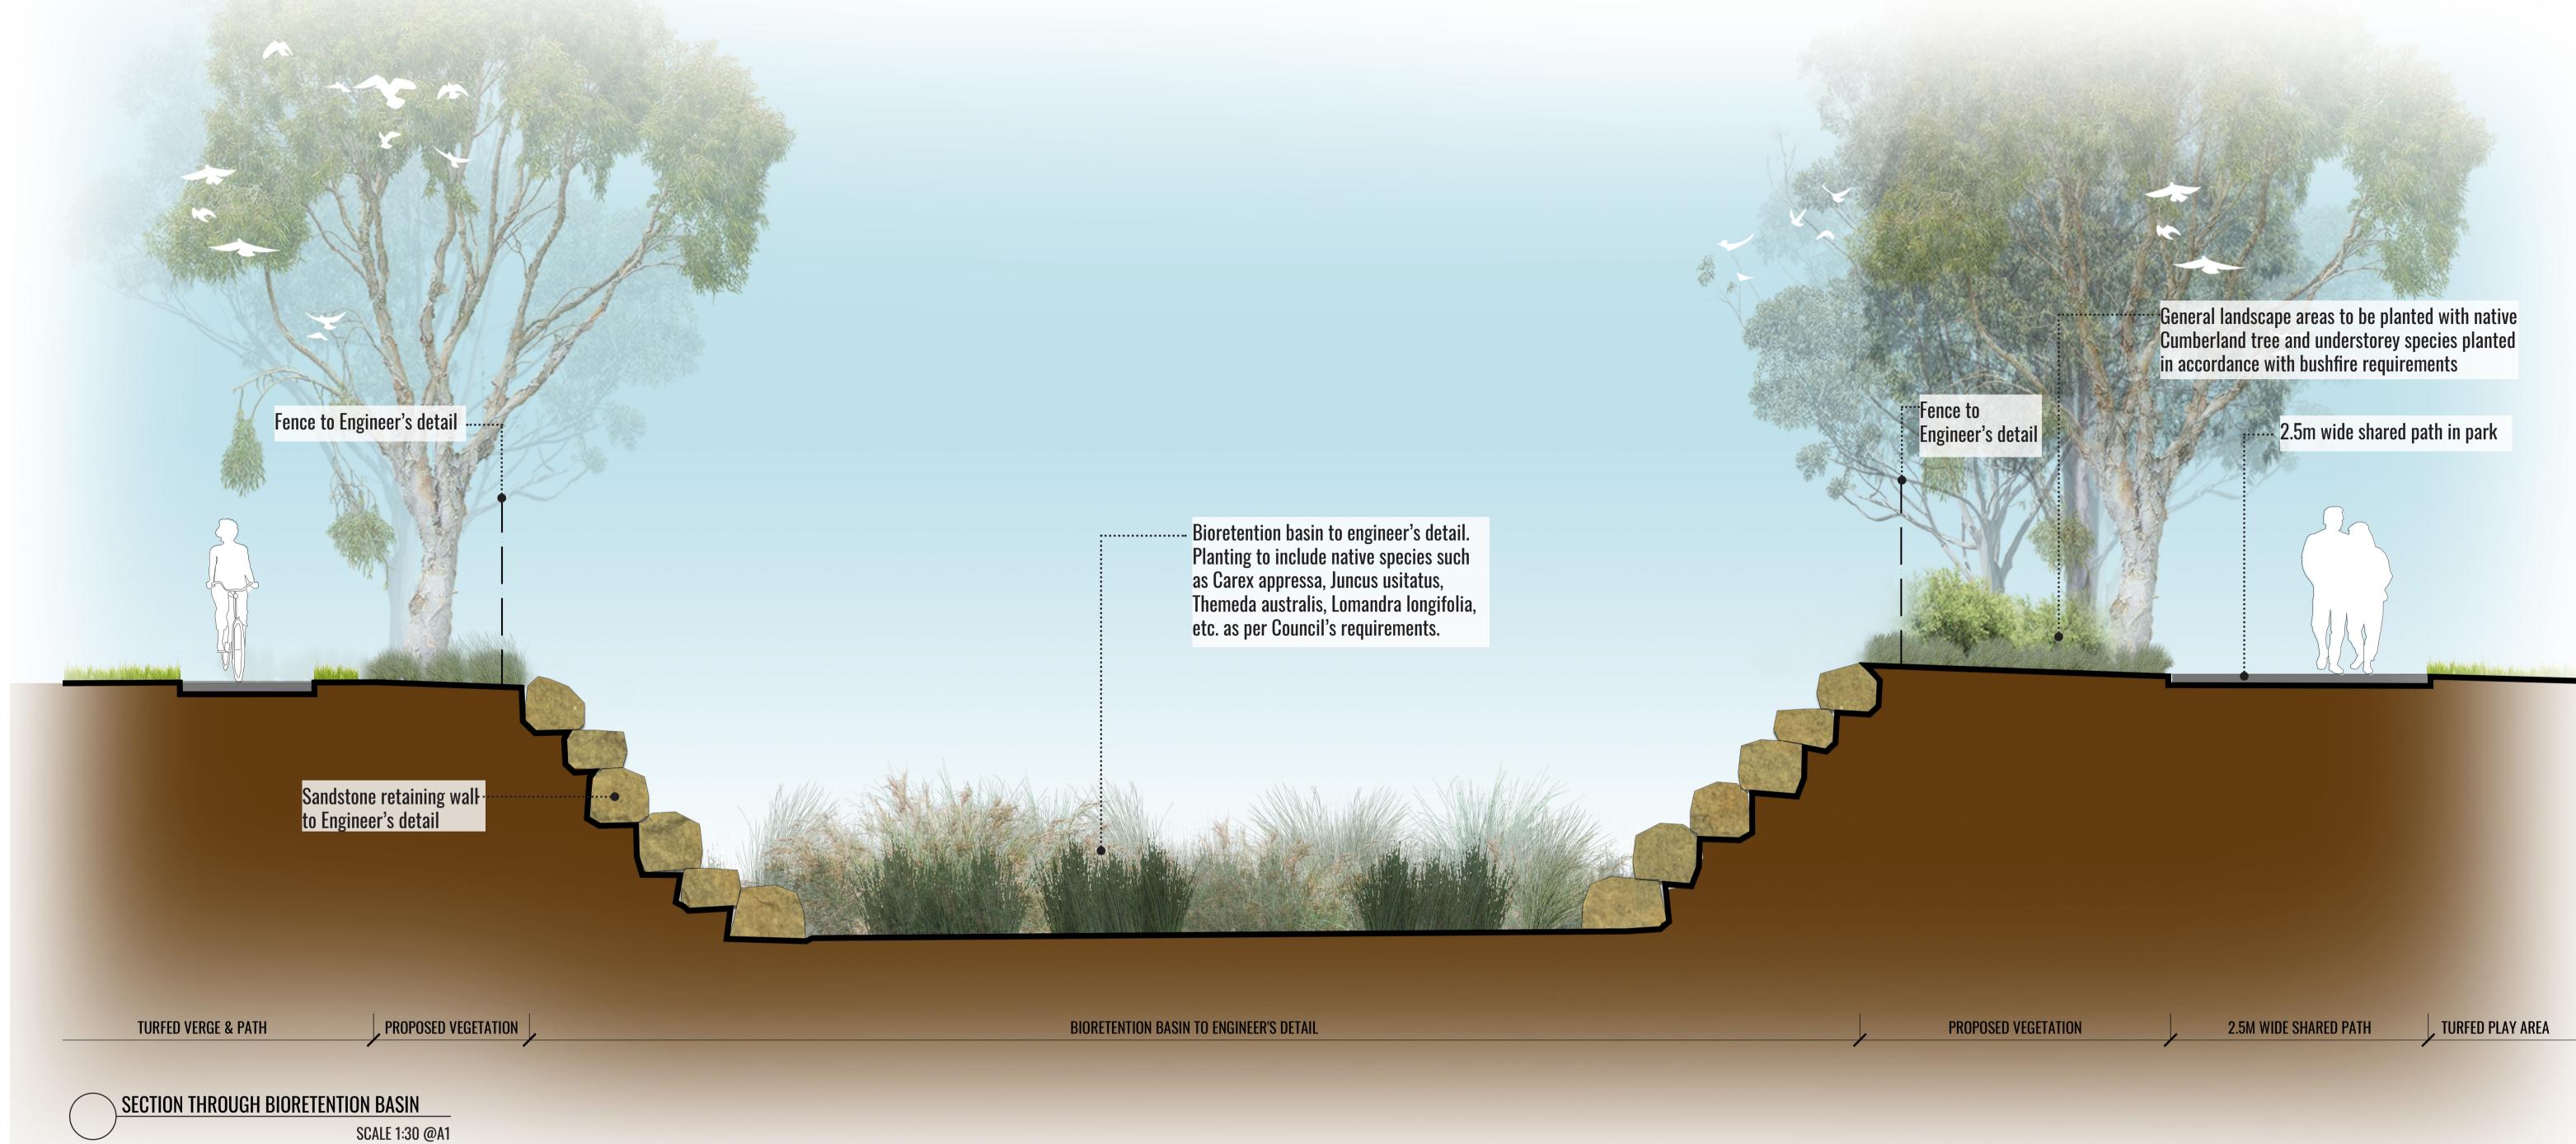

**Electrical Substation to** engineer's details

RL 59.50

RL 56.50

Sandstone entry signage walls & trees to highlight entry to park

Turfed area with existing and proposed CPW trees & sandstone log seats

Dry creek bed with rocks, water pumps and intermittent planting to act as drainage channel & enhance natural play elements for children

Shaded informal seating areas along dry creek bed and native grasses & groundcovers.

Line indicates extent of Cumberland woodland vegetation to be retained

Turf areas with shade trees and informal seating for passive recreation alongside shared pathway with additional evergreen native tree planting. WIDE ROAD

Fencing to Engineer's detail

9M

Additional CPW planting and revegetation as per Ecological recommendations

|             | KEY PLAN (NTS) |       |          |                  |             |           |
|-------------|----------------|-------|----------|------------------|-------------|-----------|
| Job Number: | North          | Revis | ion      | FOR DEVE         | LOPMENT API | PLICATION |
| 101110      |                | Rev   | Date     | Description      | Drawn       | Checked   |
| 191113      | $\bigcirc$     | A     | 31.07.20 | DRAFT FOR REVIEW | SB          | BG        |
| Connoll Ci  | Subdivision    | В     | 05.08.20 | FOR DA           | SB          | BG        |
|             | Subdivision    |       |          |                  |             |           |
|             | CADDENS, NSW   |       |          |                  |             |           |
|             |                |       |          |                  |             |           |

### **INDICATIVE BASIN PLANTING SCHEDULE**

| <b>Bioretention Basin Schedule</b> |                       |        |         |           |
|------------------------------------|-----------------------|--------|---------|-----------|
| Detected News                      | 0                     | Mature | 0       | Dation    |
| Botanical Name                     | Common Name           | Height | Spacing | Pot Size  |
| Grasses & Sedges                   | ·                     |        |         | •         |
| Carex appressa                     | Tussock Sedge         | 1.2m   | 8/m2    | Tubestock |
| Dianella caerulea                  | Blue-Flax Lily        | 1m     | 8/m2    | Tubestock |
| Ficinia nodosa                     | Knobby Club Rush      | 0.8m   | 8/m2    | Tubestock |
| Imperta cylindrica                 | Blady Grass           | 0.7m   | 8/m2    | Tubestock |
| Juncus usitatus                    | Soft Rush             | 1m     | 8/m2    | Tubestock |
| Lomandra longifolia                | Spiny Headed Mat-rush | 1.2m   | 8/m2    | Tubestock |
| Poa siebreiana                     | Grey Tussock Grass    | 0.6m   | 8/m2    | Tubestock |
| Themeda australis                  | Kangaroo Grass        | 1.5m   | 8/m2    | Tubestock |