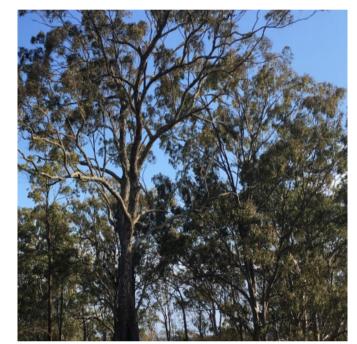

### **STREET TREE IMAGERY**

T01: Eucalyptus crebra

TO4: Acacia implexa

T07: Eucalyptus amplifolia

**Project**:

TO2: Corymbia maculata

T05: Eucalyptus moluccanna

TO8: Eucalyptus paniculata

TO3: Angophora subvelutina

TO6: Eucalyuptus fibrosa

T09: Eucalyptus tereticornis

Document Set ID: 9283958 Version: 1, Version Date: 04/09/2020

Graded embankment (approx. 1:4 grade) to be planted with native Cumberland tree and understorey species planted in accordance with bushfire requirements