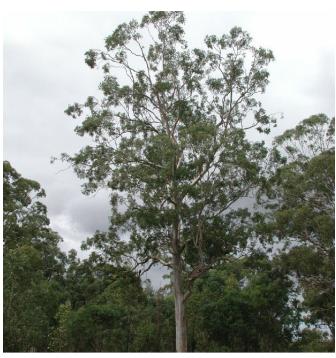

### **STREET TREE IMAGERY**

T01: Eucalyptus crebra

TO4: Acacia implexa

T07: Eucalyptus amplifolia

**Project**:

TO2: Corymbia maculata

T05: Eucalyptus moluccanna

TO8: Eucalyptus paniculata

TO3: Angophora subvelutina

TO6: Eucalyuptus fibrosa

T09: Eucalyptus tereticornis

Document Set ID: 9283958 Version: 1, Version Date: 04/09/2020

Graded embankment (approx. 1:4 grade) to be planted with native Cumberland tree and understorey species planted in accordance with bushfire requirements