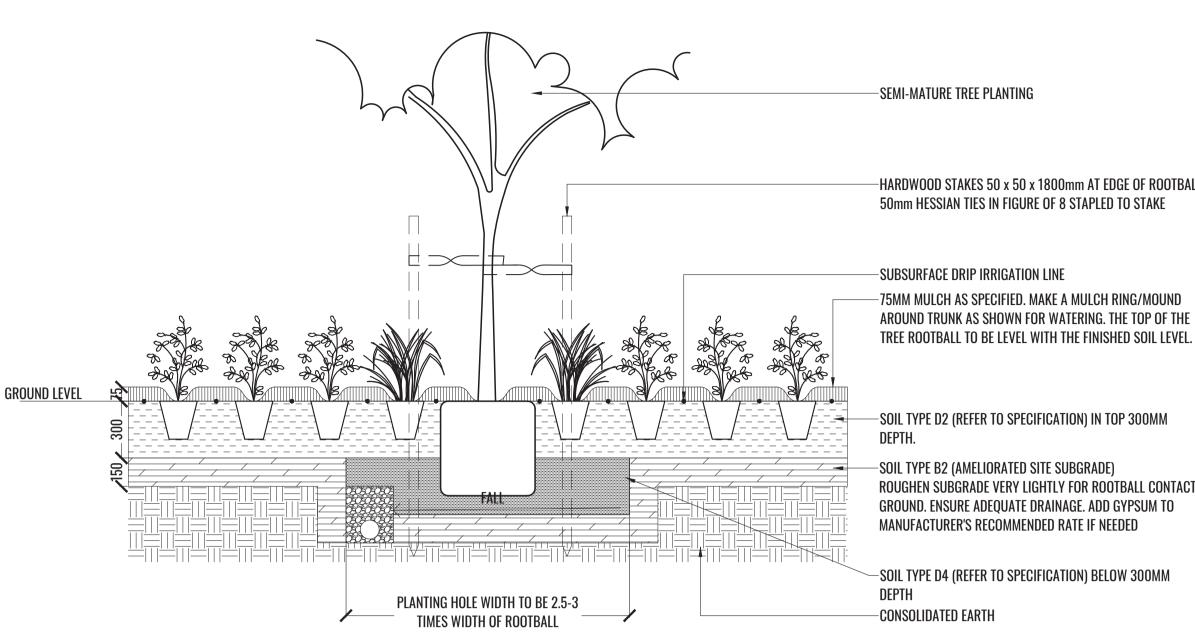

### **PLANT SCHEDULE AND TYPICAL DETAILS**

ITH FRESH WATER BEFORE TAKING OFF POT OR BAG. WHEN PLANTING HOLE IS COMPLETE USE A SHARP SPADE TO SHAVE OFF 20/ TRALL (TO ROOD PRINE IT) REFORE CAREELILLY PLACING INTO PLANTING HOLE IE NORTH IS MARKED ON THI THE NORTH

REMOVE ANY STAKES, TIES AND LABELS. WATER ROOTBALL THOROUGHLY TOP OF ROOTBALL TO FINISH FLUSH WITH TOP OF SOIL

**ANTAGER** 

- SOIL TYPE C2 (ACTIVE

HIGH-TRAFFIC TURF)

SCALE 1:20

3

05.08.20

**Project**:

46-66 C

SOIL TYPE D4 (REFER TO SPECIFICATION) BELOW 300MN DEPTH -CONSOLIDATED EARTH

/5MM MULCH AS SPECIFIED. MAKE A MULCH RING/MOUN TREE ROOTBALL TO BE LEVEL WITH THE FINISHED SOIL LEV

-SEMI-MATURE TREE PLANTING