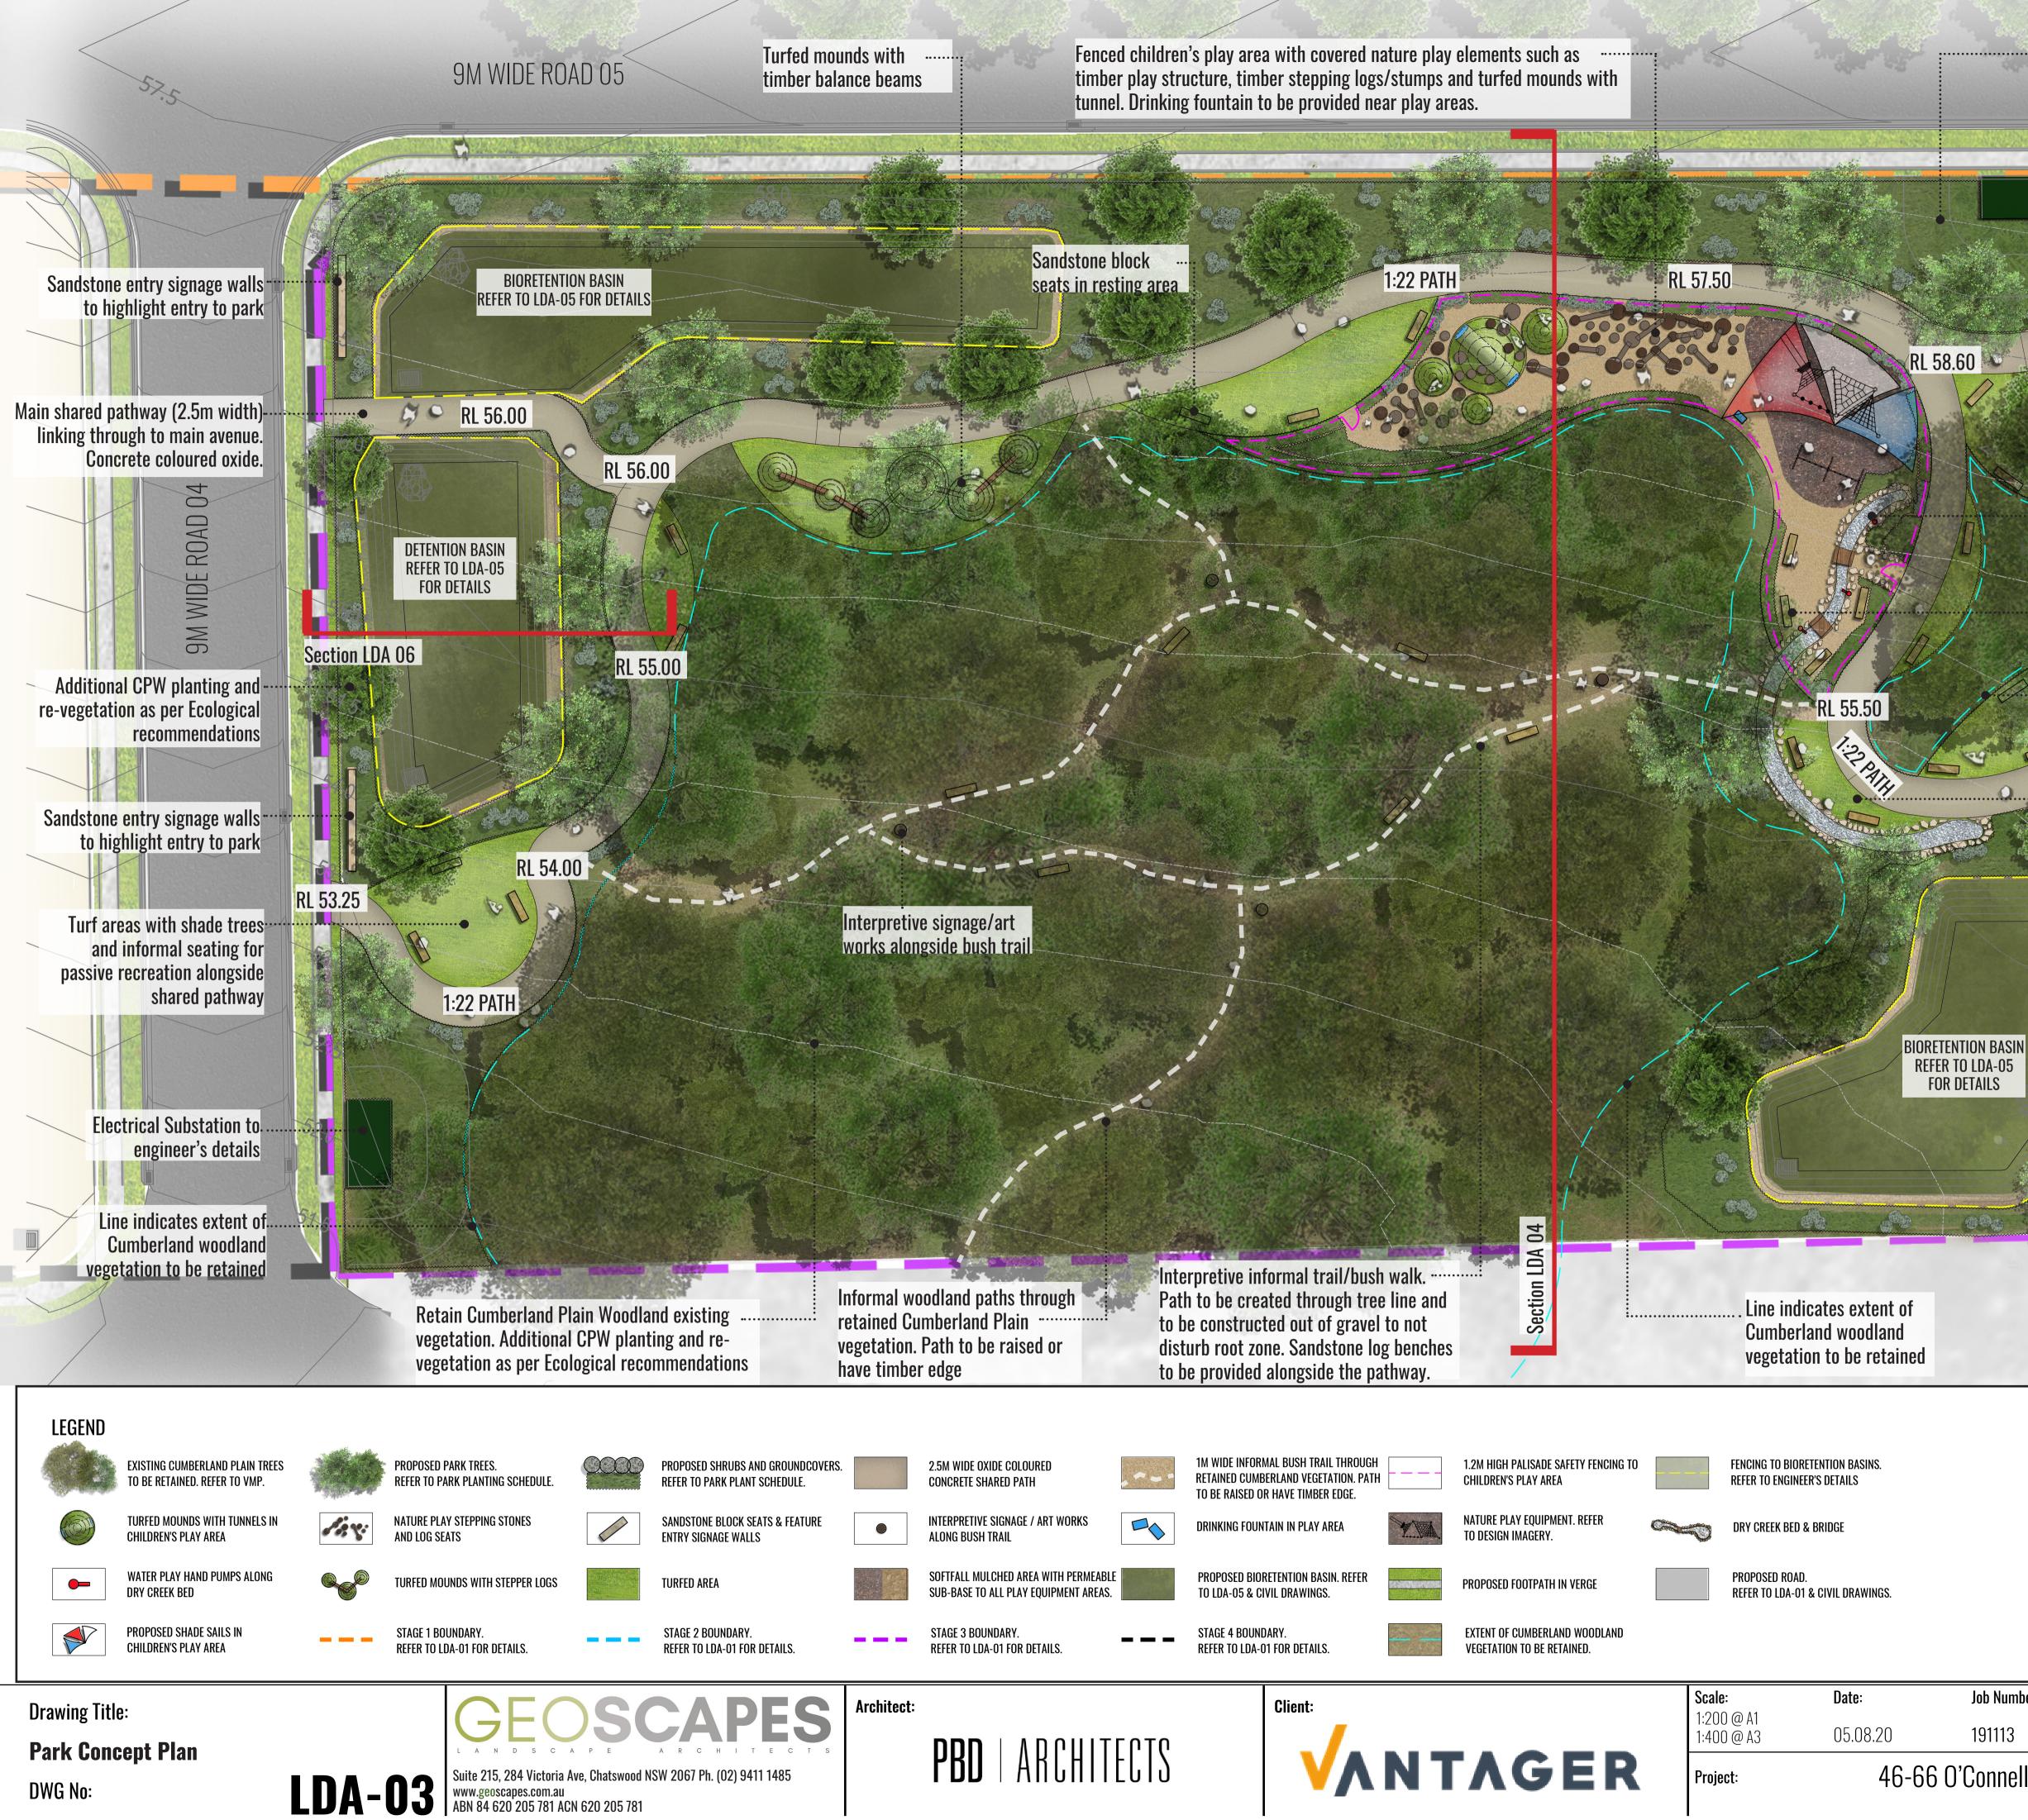

**Electrical Substation to** engineer's details

RL 59.50

RL 56.50

Sandstone entry signage walls & trees to highlight entry to park

Turfed area with existing and proposed CPW trees & sandstone log seats

Dry creek bed with rocks, water pumps and intermittent planting to act as drainage channel & enhance natural play elements for children

Shaded informal seating areas along dry creek bed and native grasses & groundcovers.

Line indicates extent of Cumberland woodland vegetation to be retained

Turf areas with shade trees and informal seating for passive recreation alongside shared pathway with additional evergreen native tree planting. WIDE ROAD

Fencing to Engineer's detail

9M

Additional CPW planting and revegetation as per Ecological recommendations

|             | KEY PLAN (NTS) |       |          |                  |             |           |
|-------------|----------------|-------|----------|------------------|-------------|-----------|
| Job Number: | North          | Revis | ion      | FOR DEVE         | LOPMENT API | PLICATION |
| 101110      |                | Rev   | Date     | Description      | Drawn       | Checked   |
| 191113      | $\bigcirc$     | A     | 31.07.20 | DRAFT FOR REVIEW | SB          | BG        |
| Connoll Ci  | Subdivision    | В     | 05.08.20 | FOR DA           | SB          | BG        |
|             | Subdivision    |       |          |                  |             |           |
|             | CADDENS, NSW   |       |          |                  |             |           |
|             |                |       |          |                  |             |           |