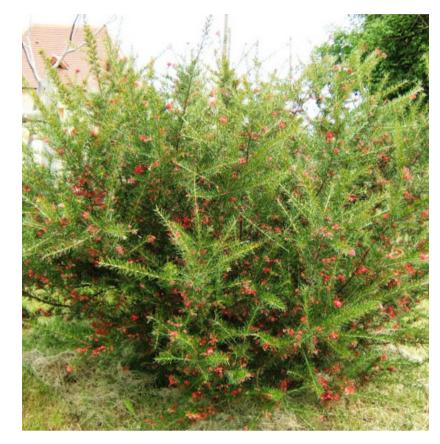

### **INDICATIVE PLANTING SCHEDULES**

| Indicative Park Planting Schedule |                           | Mature   |         |          |
|-----------------------------------|---------------------------|----------|---------|----------|
| Botanical Name                    | Common Name               | Height   | Spacing | Pot Size |
| Trees                             |                           |          |         |          |
| Acacia implexa                    | Lightwood                 | 8m       | *       | 75L      |
| Angophora bakeri                  | Narrow Leaf Apple         | 10m      | *       | 75L      |
| Backhousia myrtifolia             | Grey Myrtle               | 7m       | *       | 75L      |
| Corymbia maculata                 | Spotted Gum               | 30m      | *       | 75L      |
| Exocarpus cuppressiformis         | Cherry Ballarat           | 8m       | *       | 75L      |
| Eucalyptus punctata               | Grey Gum                  | 25m      | *       | 75L      |
| Melaleuca decora                  | White Feather Honeymyrtle | 6m       | *       | 75L      |
| Syncarpia glomulifera             | Turpentine Tree           | 30m      | *       | 75L      |
| Shrubs                            |                           |          |         | •        |
| Acacia cognata ' Limelight'       | Blackthorn                | 0.5m     | *       | 200mm    |
| Bursaria spinosa                  | Blackthorn                | 3m       | *       | 200mm    |
| Callistemon 'Better John'         | Dwarf Bottletbrush        | 0.6-1.2m | *       | 200mm    |
| Correa alba                       | Native Fuschia            | 1m       | *       | 200mm    |
| Doryanthes excelsa                | Gymea lily                | 2m       | *       | 200mm    |
| Goodenia ovata                    | Hop Goodenia              | 1-2.5m   | *       | 200mm    |
| Grevillea juniperina              | Juniper-leafed Grevillea  | 0.25-2m  | *       | 200mm    |
| Indigofera australis              | Australian Indigo         | 2m       | *       | 200mm    |
| Ozothamnus diosmifolius           | Rice Flower               | 2m       | *       | 200mm    |
| Callistemon 'Reeve's Pink'        | Pink Bottlebrush          | 3m       | *       | 200mm    |
| Westringia fruticosa              | Coastal Rosemary          | 1.2m     | *       | 200mm    |
| Grasses + Groundcover             |                           |          |         | 1        |
| Arthropodium milleflorum          | Pale Vanilla Lilly        | 1.3m     | 5/m2    | Tubestoc |
| Brachyscome multifida             | Native Daisy              | 0.3m     | 3/m2    | 140mm    |
| Dianella revoluta                 | Native Flax Lily          | 0.6m     | 5/m2    | Tubestoc |
| Dianella longifolia               | Flax Lily                 | 0.5m     | 5/m2    | Tubestoc |
| Goodenia hederacea                | Violet Leaved Goodenia    | 0.3m     | 3/m2    | 140mm    |
| Grevillea 'Cherry Cluster'        | Grevillea                 | 0.5m     | 4/m2    | 140mm    |
| Hibbertia diffusa                 | Wild Guinea Flower        | 0.3m     | *       | 200mm    |
| Hardenbergia violacea             | Purple Coral-pea          | 0.3m     | 4/m2    | 140mm    |
| Lomandra longifolia               | Spiny Mat-Rush            | 0.6m     | 5/m2    | Tubestoc |
| Myoporum parvifolium              | Creeping boobialla        | 0.3m     | 3/m2    | 140mm    |
| Poa labillardieri                 | Tussock Grass             | 0.6m     | 5/m2    | Tubestoc |
| Pennisetum alopecuroides 'Nafray' | Nafray Fountain Grass     | 0.6m     | 5/m2    | Tubestoc |
| Scaevola aemula                   | Fan flower                | 0.4m     | 3/m2    | 140mm    |
| Themeda australis                 | Kangaroo Grass            | 0.5m     | 4/m2    | Tubestoc |