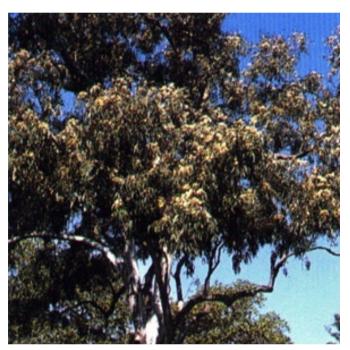

### **STREET TREE IMAGERY**

T01: Eucalyptus crebra

TO4: Acacia implexa

T07: Eucalyptus amplifolia

**Project**:

TO2: Corymbia maculata

T05: Eucalyptus moluccanna

TO8: Eucalyptus paniculata

TO3: Angophora subvelutina

TO6: Eucalyuptus fibrosa

T09: Eucalyptus tereticornis

Document Set ID: 9283958 Version: 1, Version Date: 04/09/2020

Graded embankment (approx. 1:4 grade) to be planted with native Cumberland tree and understorey species planted in accordance with bushfire requirements