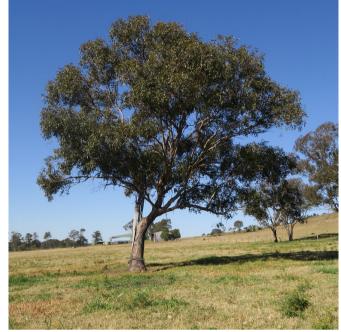

### **STREET TREE IMAGERY**

T01: Eucalyptus crebra

TO4: Acacia implexa

T07: Eucalyptus amplifolia

**Project**:

TO2: Corymbia maculata

T05: Eucalyptus moluccanna

TO8: Eucalyptus paniculata

TO3: Angophora subvelutina

TO6: Eucalyuptus fibrosa

T09: Eucalyptus tereticornis

Document Set ID: 9283958 Version: 1, Version Date: 04/09/2020

Graded embankment (approx. 1:4 grade) to be planted with native Cumberland tree and understorey species planted in accordance with bushfire requirements