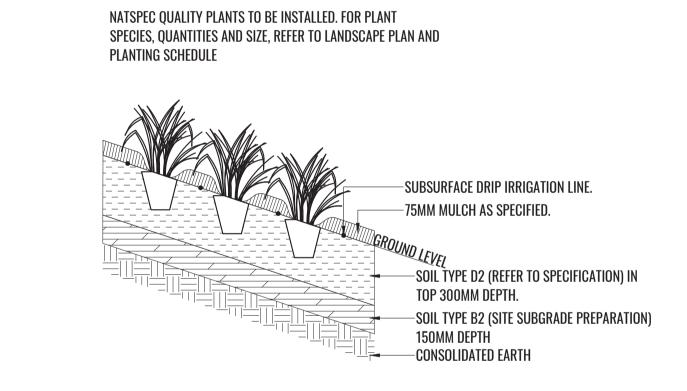

### **Soil In Natural Ground**

Non-Australian native garden beds to have soil installed consisting of 50% existing site topsoil and 50% new topsoil equal or equivalent to 'Organic Garden Mix' as supplied by Australian Native Landscapes. Australian native garden beds to have soil installed consisting of 50% existing site topsoil and 50% new topsoil equal or equivalent to 'Native Low 'P' Mix' as supplied by Australian Native Landscapes. Soil to conform to AS4419 refer to typical detail

### **Standards**

All grown or purchased plant stock must conform to all the conditions and requirements given in NATSPEC Guide: Specifying Trees. Soils to be in accordance with AS4419, mulching composts and conditioners to be in accordance with AS4454. Soils should conform to best practice specifications as listed in the Landscape Soils Handbook (Simon Leake & Elke Haege 2017).