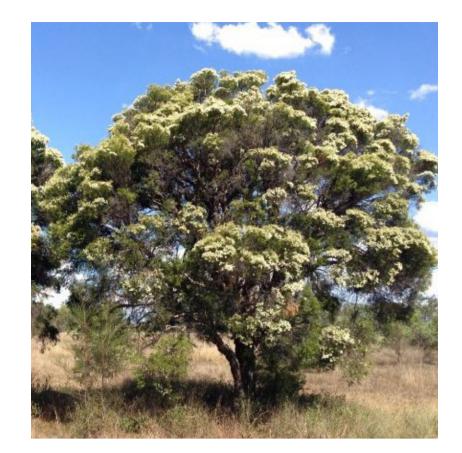

### **STREET TREE IMAGERY**

T01: Eucalyptus crebra

TO4: Acacia implexa

T07: Eucalyptus amplifolia

**Project**:

TO2: Corymbia maculata

T05: Eucalyptus moluccanna

TO8: Eucalyptus paniculata