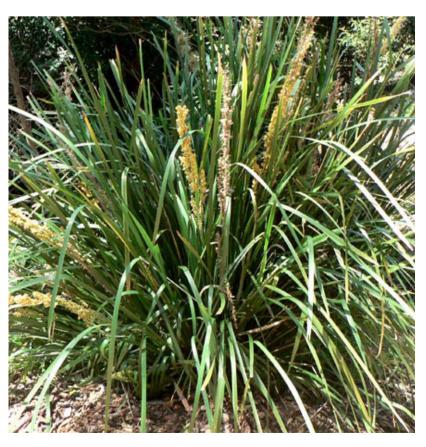

### **INDICATIVE BASIN PLANTING SCHEDULE**

| <b>Bioretention Basin Schedule</b> |                       |        |         |           |
|------------------------------------|-----------------------|--------|---------|-----------|
| Detected News                      | 0                     | Mature | 0       | Dation    |
| Botanical Name                     | Common Name           | Height | Spacing | Pot Size  |
| Grasses & Sedges                   | ·                     |        |         | •         |
| Carex appressa                     | Tussock Sedge         | 1.2m   | 8/m2    | Tubestock |
| Dianella caerulea                  | Blue-Flax Lily        | 1m     | 8/m2    | Tubestock |
| Ficinia nodosa                     | Knobby Club Rush      | 0.8m   | 8/m2    | Tubestock |
| Imperta cylindrica                 | Blady Grass           | 0.7m   | 8/m2    | Tubestock |
| Juncus usitatus                    | Soft Rush             | 1m     | 8/m2    | Tubestock |
| Lomandra longifolia                | Spiny Headed Mat-rush | 1.2m   | 8/m2    | Tubestock |
| Poa siebreiana                     | Grey Tussock Grass    | 0.6m   | 8/m2    | Tubestock |
| Themeda australis                  | Kangaroo Grass        | 1.5m   | 8/m2    | Tubestock |

## **BASIN PLANTING IMAGERY**

Carex appressa

\* Final plant positioning to be determined at CC stage

Drawing Title: **Bioretention Basin Section & Schedule** DWG No: