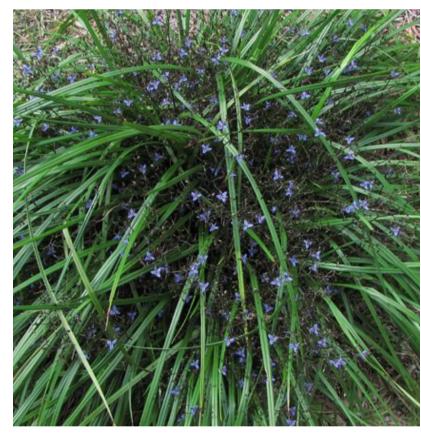

### **INDICATIVE PLANTING SCHEDULES**

| Indicative Park Planting Schedule |                           | Mature   |         |          |
|-----------------------------------|---------------------------|----------|---------|----------|
| Botanical Name                    | Common Name               | Height   | Spacing | Pot Size |
| Trees                             |                           |          |         |          |
| Acacia implexa                    | Lightwood                 | 8m       | *       | 75L      |
| Angophora bakeri                  | Narrow Leaf Apple         | 10m      | *       | 75L      |
| Backhousia myrtifolia             | Grey Myrtle               | 7m       | *       | 75L      |
| Corymbia maculata                 | Spotted Gum               | 30m      | *       | 75L      |
| Exocarpus cuppressiformis         | Cherry Ballarat           | 8m       | *       | 75L      |
| Eucalyptus punctata               | Grey Gum                  | 25m      | *       | 75L      |
| Melaleuca decora                  | White Feather Honeymyrtle | 6m       | *       | 75L      |
| Syncarpia glomulifera             | Turpentine Tree           | 30m      | *       | 75L      |
| Shrubs                            |                           |          |         | •        |
| Acacia cognata ' Limelight'       | Blackthorn                | 0.5m     | *       | 200mm    |
| Bursaria spinosa                  | Blackthorn                | 3m       | *       | 200mm    |
| Callistemon 'Better John'         | Dwarf Bottletbrush        | 0.6-1.2m | *       | 200mm    |
| Correa alba                       | Native Fuschia            | 1m       | *       | 200mm    |
| Doryanthes excelsa                | Gymea lily                | 2m       | *       | 200mm    |
| Goodenia ovata                    | Hop Goodenia              | 1-2.5m   | *       | 200mm    |
| Grevillea juniperina              | Juniper-leafed Grevillea  | 0.25-2m  | *       | 200mm    |
| Indigofera australis              | Australian Indigo         | 2m       | *       | 200mm    |
| Ozothamnus diosmifolius           | Rice Flower               | 2m       | *       | 200mm    |
| Callistemon 'Reeve's Pink'        | Pink Bottlebrush          | 3m       | *       | 200mm    |
| Westringia fruticosa              | Coastal Rosemary          | 1.2m     | *       | 200mm    |
| Grasses + Groundcover             |                           |          |         | 1        |
| Arthropodium milleflorum          | Pale Vanilla Lilly        | 1.3m     | 5/m2    | Tubestoc |
| Brachyscome multifida             | Native Daisy              | 0.3m     | 3/m2    | 140mm    |
| Dianella revoluta                 | Native Flax Lily          | 0.6m     | 5/m2    | Tubestoc |
| Dianella longifolia               | Flax Lily                 | 0.5m     | 5/m2    | Tubestoc |
| Goodenia hederacea                | Violet Leaved Goodenia    | 0.3m     | 3/m2    | 140mm    |
| Grevillea 'Cherry Cluster'        | Grevillea                 | 0.5m     | 4/m2    | 140mm    |
| Hibbertia diffusa                 | Wild Guinea Flower        | 0.3m     | *       | 200mm    |
| Hardenbergia violacea             | Purple Coral-pea          | 0.3m     | 4/m2    | 140mm    |
| Lomandra longifolia               | Spiny Mat-Rush            | 0.6m     | 5/m2    | Tubestoc |
| Myoporum parvifolium              | Creeping boobialla        | 0.3m     | 3/m2    | 140mm    |
| Poa labillardieri                 | Tussock Grass             | 0.6m     | 5/m2    | Tubestoc |
| Pennisetum alopecuroides 'Nafray' | Nafray Fountain Grass     | 0.6m     | 5/m2    | Tubestoc |
| Scaevola aemula                   | Fan flower                | 0.4m     | 3/m2    | 140mm    |
| Themeda australis                 | Kangaroo Grass            | 0.5m     | 4/m2    | Tubestoc |