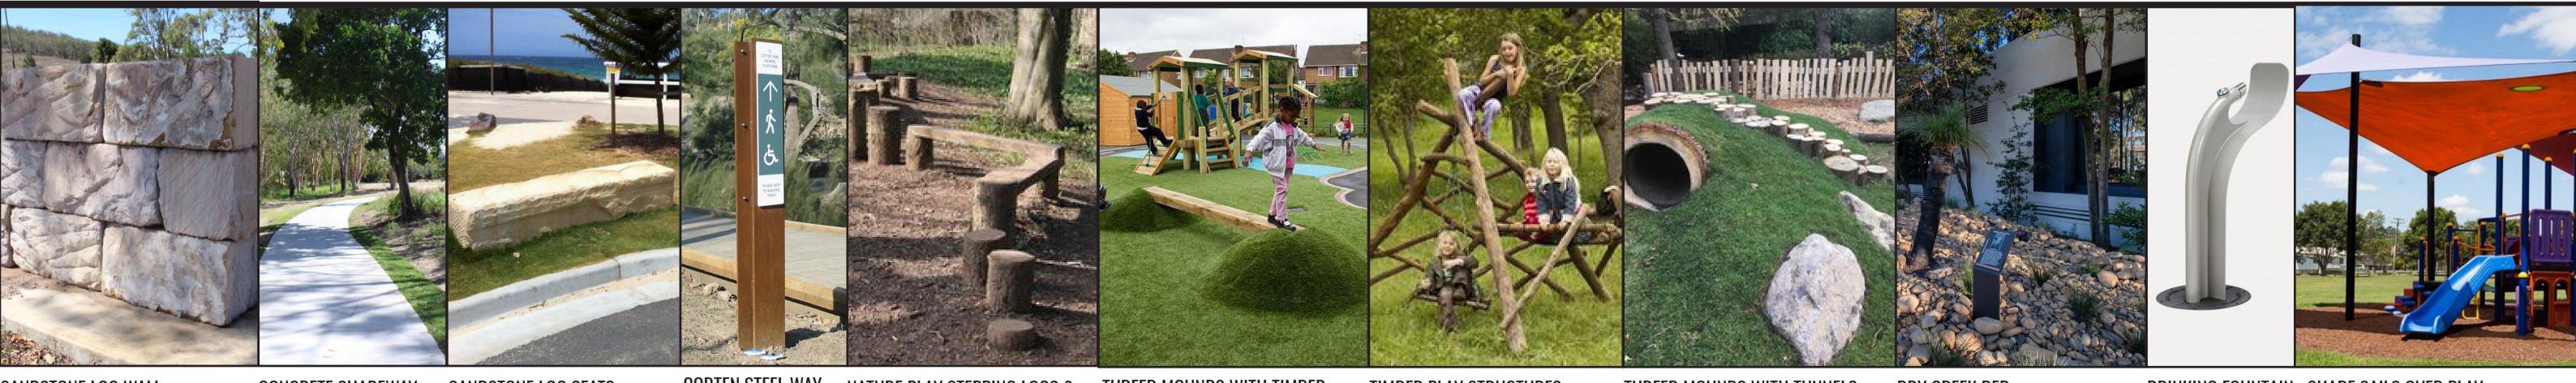

### **DESIGN IMAGERY**

SANDSTONE LOG WALL

**CONCRETE SHAREWAY** 

SANDSTONE LOG SEATS

**CORTEN STEEL WAY-**FINDING SIGN

NATURE PLAY STEPPING LOGS & TREE STUMPS

Architect:

Drawing Title: Park Concept Section & Design Imagery DWG No:

TURFED MOUNDS WITH TIMBER **BALANCE BEAMS** 

TIMBER PLAY STRUCTURES

TURFED MOUNDS WITH TUNNELS **& SANDSTONE STEPPERS** 

DRY CREEK BED

FOR CHILDREN

DRINKING FOUNTAIN SHADE SAILS OVER PLAY EQUIPMENT

| Job Number:     | mber: North: |     |          | FOR DEVELOPMENT APPLICATION |       |         |  |  |  |  |
|-----------------|--------------|-----|----------|-----------------------------|-------|---------|--|--|--|--|
| 101110          |              | Rev | Date     | Description                 | Drawn | Checked |  |  |  |  |
| 191113          | $\bigcirc$   | A   | 31.07.20 | DRAFT FOR REVIEW            | SB    | BG      |  |  |  |  |
|                 | hdivision    | В   | 05.08.20 | FOR DA                      | SB    | BG      |  |  |  |  |
| )'Connell St Su | DUIVISION    |     |          |                             |       |         |  |  |  |  |
| C               | ADDENS, NSW  |     |          |                             |       |         |  |  |  |  |
|                 |              |     |          |                             |       |         |  |  |  |  |