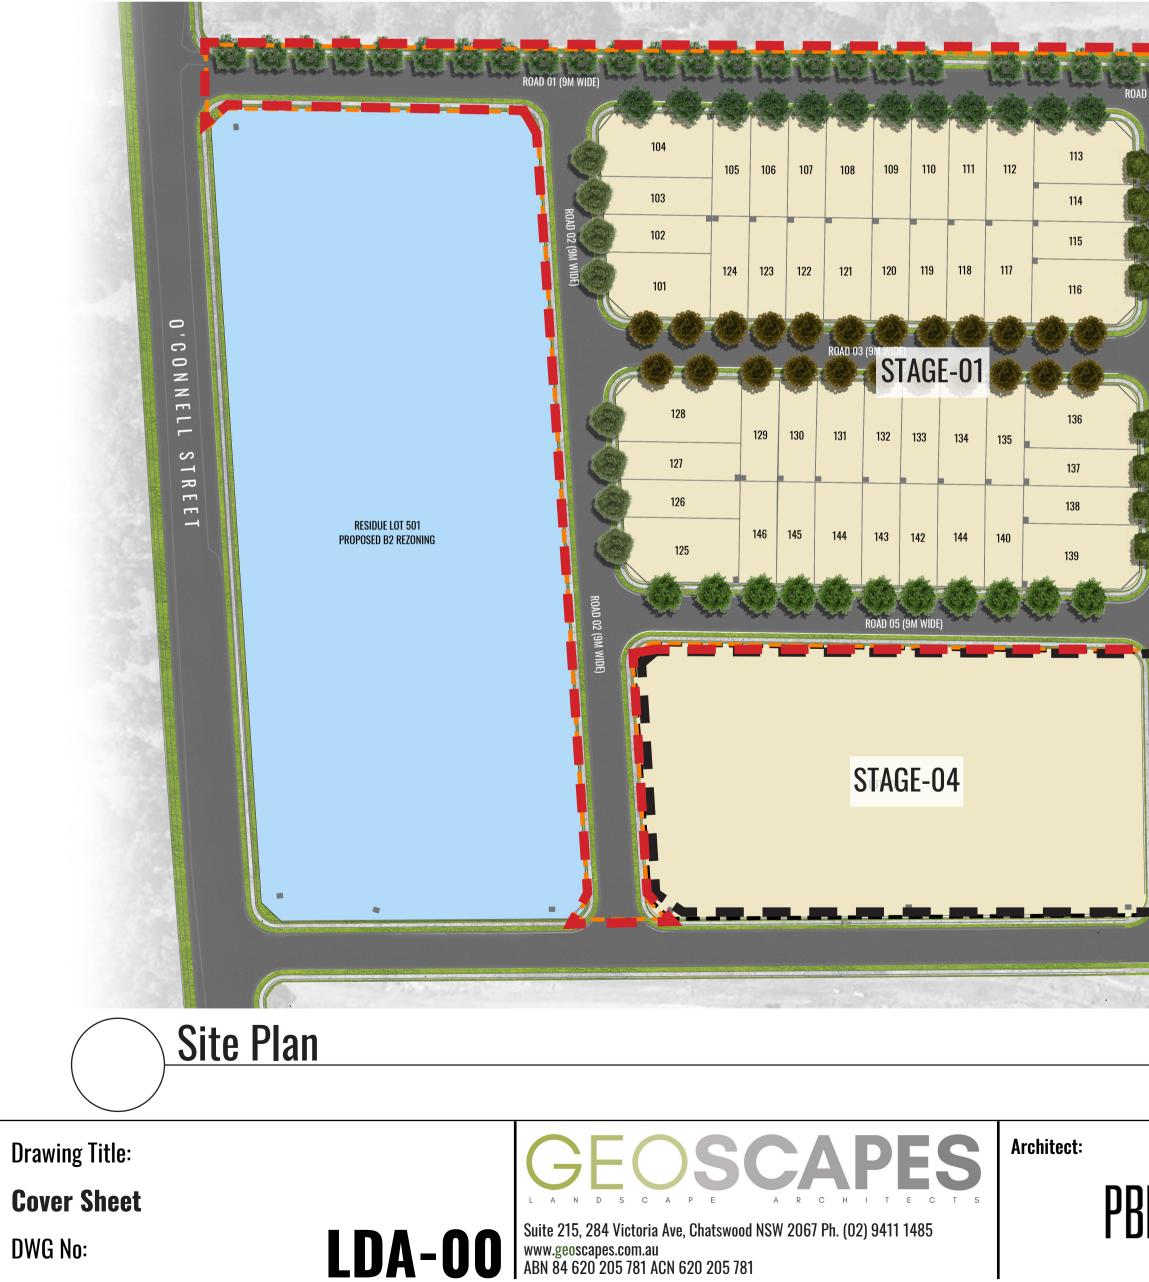

### **Drawing Register**

- Dwg No. Drawing Name
- LDA-00 Cover Sheet
- LDA-01 Streetscape Masterplan & Tree Schedule
- LDA-02 Streetscape Sections & Tree Imagery
- LDA-03 Park Concept Plan
- LDA-04 Park Concept Section & Design Imagery
- LDA-05 Park Plant Schedule and Imagery
- LDA-06 Bioretention Basin Section & Plant schedule
- LDA-07 Specifications & Typical Landscape Details

Drawing Title:

**Streetscape Masterplan and Tree Schedule** LDA-01 DWG No:

Suite 215, 284 Victoria Ave, Chatswood NSW 2067 Ph. (02) 9411 1485 www.geoscapes.com.au ABN 84 620 205 781 ACN 620 205 781

САРЕ

Document Set ID: 9283958 Version: 1, Version Date: 04/09/2020