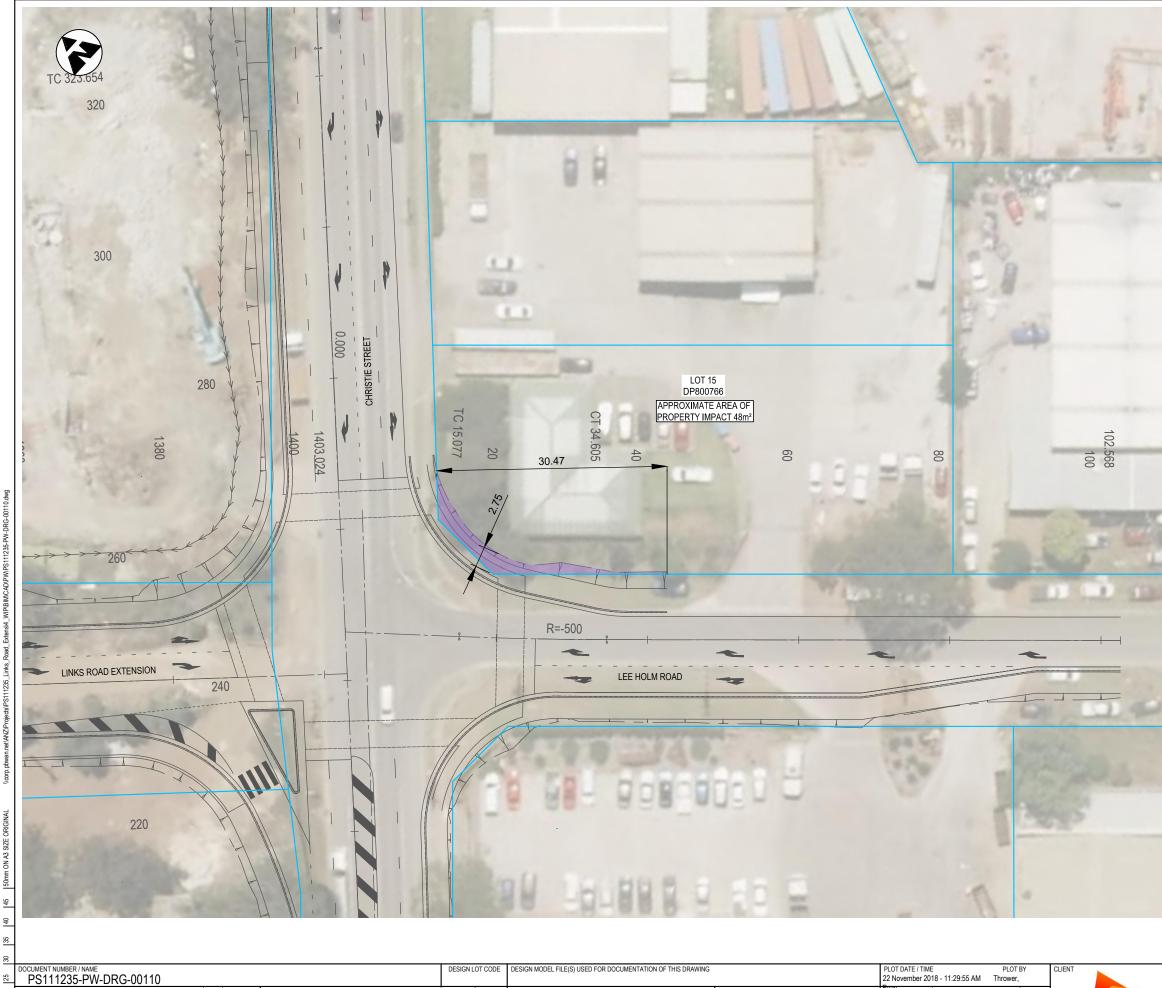

# NOT FOR CONSTRUCTION

| PREI     | ₩ SI11235-PW-DRG-00110      |          |                                              | DESIGN LOT CODE  |                                 |                                                                                |              | 22 November 2018 - 11:29:55 AM Thrower, |          |              | LINKS ROAD                             | A3                        |
|----------|-----------------------------|----------|----------------------------------------------|------------------|---------------------------------|--------------------------------------------------------------------------------|--------------|-----------------------------------------|----------|--------------|----------------------------------------|---------------------------|
| Ша       | EXTERNAL REFERENCE FILES RE | V DATE   | AMENDMENT / REVISION DESCRIPTION             | WVR No. APPROVAL | SCALES ON A3 SIZE DRAWING       | DRAWINGS / DESIGN PREPARED BY                                                  | 1944LF       | NAME                                    | DATE     |              | LINKS ROAD EXTENSION                   |                           |
| ⊼ n      | 1                           | 22.11.18 | 3 ISSUE FOR DEVELOPMENT APPLICATION APPROVAL |                  |                                 |                                                                                | DRAWN        | JERILYN QUINTO                          | 22.11.18 | lendlease    | FROM THE DUNHEVED PRECINCT T           | O CHRISTIE STREET         |
| ມ<br>2 £ |                             |          |                                              |                  |                                 |                                                                                | DRG CHECK    | CLAUDIO BIDART                          | 22.11.18 |              | PROPERTY WORKS                         |                           |
| QIN ₽    |                             |          |                                              |                  |                                 |                                                                                | DESIGN       | JACINTA HALIM                           | 22.11.18 |              | GENERAL ARRANGEMENT PLAN - 15/DP800766 | SHEET NO. 1 OF 1          |
| AN L     |                             |          |                                              |                  | SCALE 1:500m                    | Level 27, 680 George Street, Sydney                                            | DESIGN CHECK | ALISTAIR KELLY                          | 22.11.18 | PREPARED FOR | RMS REGISTRATION NO. TBC               | PART                      |
| S D      |                             |          |                                              |                  | CO-ORDINATE SYSTEM HEIGHT DATUM | GPO Box 5394, NSW 2001, Australia<br>Tel: +61 2 9272 5100 Fax: +61 2 9272 5101 | DESIGN MNGR  | ALISTAIR KELLY                          | 22.11.18 | IBC          | ISSUE STATUS EDMS No.                  | SHEET No. ISSUE           |
| , 돈 。    |                             |          |                                              |                  | MGA ZONE 56 A.H.D.              | wsp.com                                                                        | PROJECT MNGR | JAMES WALLIS                            | 22.11.18 |              | DEVELOPMENT APPLICATION                | PW-00110 1                |
| Docume   | nt Set ID: 8477789          |          |                                              |                  |                                 |                                                                                |              |                                         |          |              | ©Rc                                    | ads and Maritime Services |