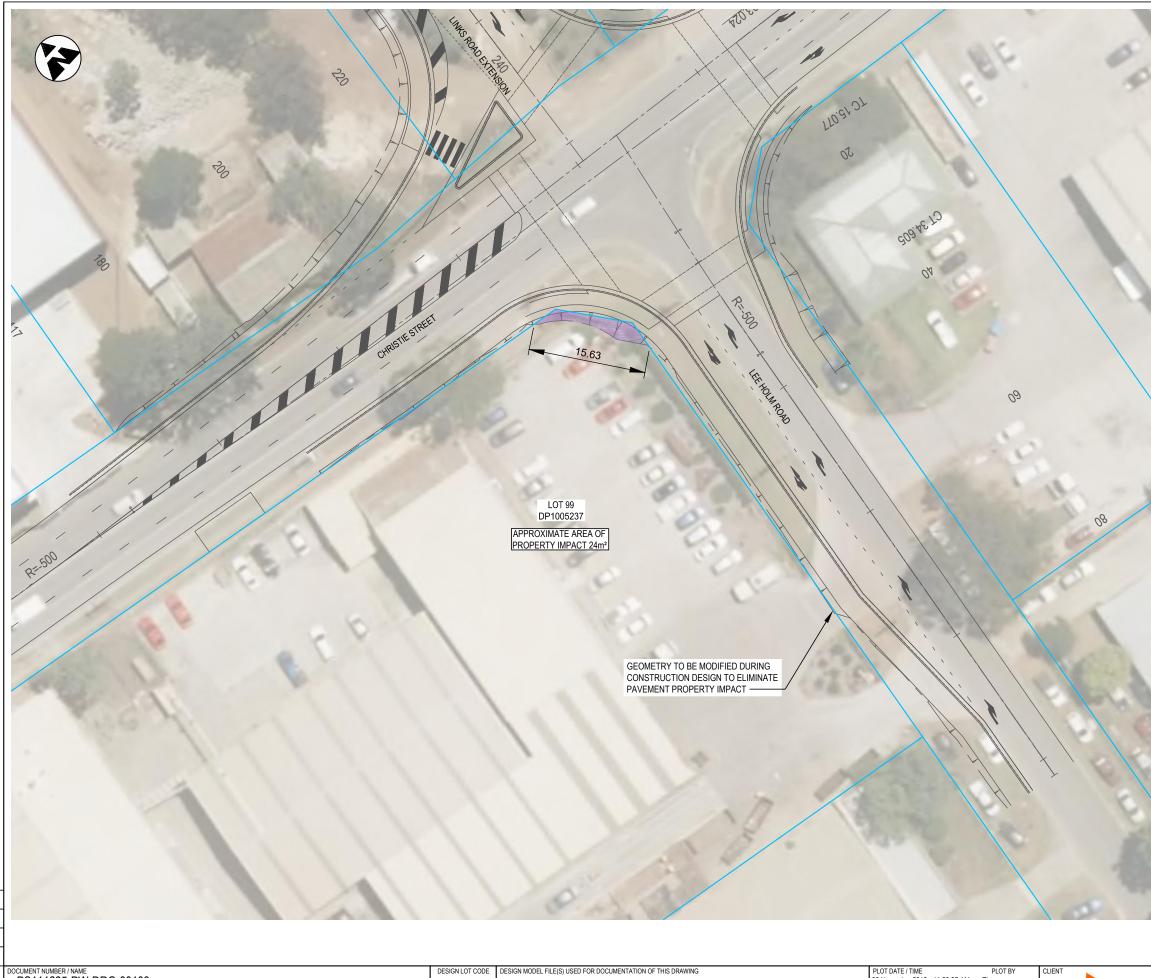

# NOT FOR CONSTRUCTION

| PREI     | ₩ SI11235-PW-DRG-00110      |          |                                              | DESIGN LOT CODE  |                                 |                                                                                |              | 22 November 2018 - 11:29:55 AM Thrower, |          |              | LINKS ROAD                             | A3                        |
|----------|-----------------------------|----------|----------------------------------------------|------------------|---------------------------------|--------------------------------------------------------------------------------|--------------|-----------------------------------------|----------|--------------|----------------------------------------|---------------------------|
| Ша       | EXTERNAL REFERENCE FILES RE | V DATE   | AMENDMENT / REVISION DESCRIPTION             | WVR No. APPROVAL | SCALES ON A3 SIZE DRAWING       | DRAWINGS / DESIGN PREPARED BY                                                  | 1944LF       | NAME                                    | DATE     |              | LINKS ROAD EXTENSION                   |                           |
| ⊼ n      | 1                           | 22.11.18 | 3 ISSUE FOR DEVELOPMENT APPLICATION APPROVAL |                  |                                 |                                                                                | DRAWN        | JERILYN QUINTO                          | 22.11.18 | lendlease    | FROM THE DUNHEVED PRECINCT T           | O CHRISTIE STREET         |
| ມ<br>2 £ |                             |          |                                              |                  |                                 |                                                                                | DRG CHECK    | CLAUDIO BIDART                          | 22.11.18 |              | PROPERTY WORKS                         |                           |
| QIN ₽    |                             |          |                                              |                  |                                 |                                                                                | DESIGN       | JACINTA HALIM                           | 22.11.18 |              | GENERAL ARRANGEMENT PLAN - 15/DP800766 | SHEET NO. 1 OF 1          |
| AN L     |                             |          |                                              |                  | SCALE 1:500m                    | Level 27, 680 George Street, Sydney                                            | DESIGN CHECK | ALISTAIR KELLY                          | 22.11.18 | PREPARED FOR | RMS REGISTRATION NO. TBC               | PART                      |
| S D      |                             |          |                                              |                  | CO-ORDINATE SYSTEM HEIGHT DATUM | GPO Box 5394, NSW 2001, Australia<br>Tel: +61 2 9272 5100 Fax: +61 2 9272 5101 | DESIGN MNGR  | ALISTAIR KELLY                          | 22.11.18 | IBC          | ISSUE STATUS EDMS No.                  | SHEET No. ISSUE           |
| , 돈 。    |                             |          |                                              |                  | MGA ZONE 56 A.H.D.              | wsp.com                                                                        | PROJECT MNGR | JAMES WALLIS                            | 22.11.18 |              | DEVELOPMENT APPLICATION                | PW-00110 1                |
| Docume   | nt Set ID: 8477789          |          |                                              |                  |                                 |                                                                                |              |                                         |          |              | ©Rc                                    | ads and Maritime Services |