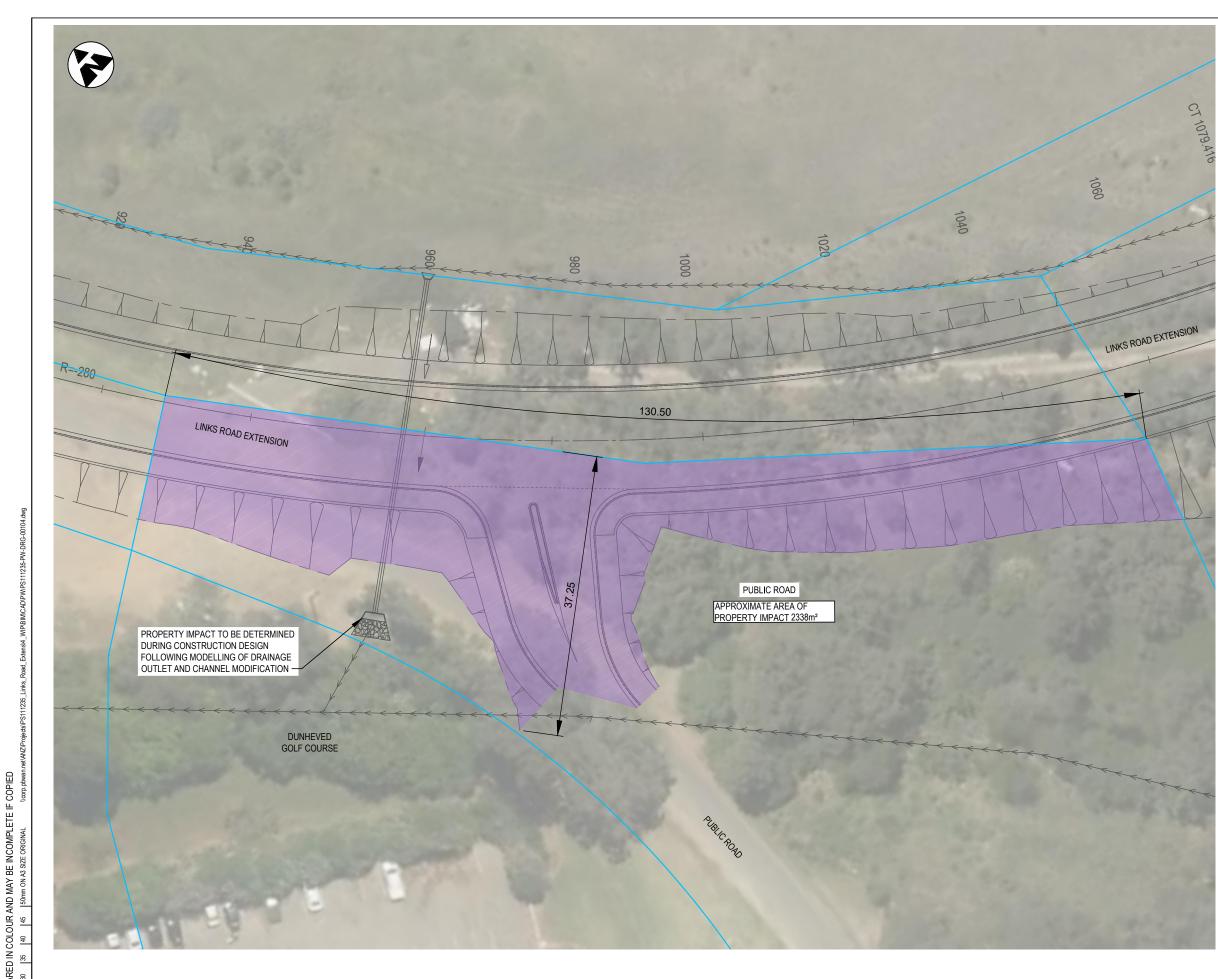

| COLOUR A<br>  <sup>40</sup>   <sup>45</sup> | 2                                               | - all  |                   | Contraction of the second      |          |            |                                                             | V V v                                                                          |                              |                                     |          |              | DRAINAGE OUTLET                        | AND CHANNEL MODIF | ICATION               |       |
|---------------------------------------------|-------------------------------------------------|--------|-------------------|--------------------------------|----------|------------|-------------------------------------------------------------|--------------------------------------------------------------------------------|------------------------------|-------------------------------------|----------|--------------|----------------------------------------|-------------------|-----------------------|-------|
| ARED IN<br>30 35                            |                                                 |        |                   |                                |          |            |                                                             |                                                                                |                              |                                     |          |              | Ν                                      | OT FOR CC         | ONSTRUCTIO            | Ν     |
| PREP.                                       | DOCUMENT NUMBER / NAME<br>PS111235-PW-DRG-00103 |        |                   |                                | DESIGN L | OT CODE E  | DESIGN MODEL FILE(S) USED FOR DOCUMENTATION OF THIS DRAWING |                                                                                | PLOT DATE / T<br>22 November | ME PLO<br>2018 - 11:27:26 AM Throwe |          | CLIENT       | PENRITH CITY COUNCIL (PO<br>LINKS ROAD | ,                 |                       | A3    |
| Ш <sub>R</sub>                              | EXTERNAL REFERENCE FILES                        | REV DA | TE AMENDMENT /    | REVISION DESCRIPTION           | WVR No.  | APPROVAL S | SCALES ON A3 SIZE DRAWING                                   | DRAWINGS / DESIGN PREPARED BY                                                  | FYFILE                       | NAME                                | DATE     |              | LINKS ROAD EXTEN                       | SION              |                       |       |
| ĭ≦                                          |                                                 | 1 22.1 | 1.18 ISSUE FOR DE | VELOPMENT APPLICATION APPROVAL |          |            |                                                             | 1150                                                                           | DRAWN                        | JERILYN QUINTO                      | 22.11.18 | lendlease    | FROM THE DUNHEV                        |                   | O CHRISTIE STRF       | ET    |
| ¶<br>€ 2                                    |                                                 |        |                   |                                |          |            |                                                             |                                                                                | DRG CHECK                    | CLAUDIO BIDART                      | 22.11.18 |              | PROPERTY WORKS                         |                   |                       |       |
| N P                                         |                                                 |        |                   |                                |          |            | 0 10 20 30 40 50<br>SCALE 1:1000m                           |                                                                                | DESIGN                       | JACINTA HALIM                       | 22.11.18 |              | GENERAL ARRANGEMENT                    | 'LAN - L1/DP31908 | SHEET NO. 1 OF        | 1     |
| A L                                         |                                                 |        |                   |                                |          |            | SCALE 1:1000m                                               | Level 27, 680 George Street, Sydney                                            | DESIGN CHECI                 | ALISTAIR KELLY                      | 22.11.18 | PREPARED FOR | RMS REGISTRATION NO. TBC               |                   |                       | PART  |
| 2 D                                         |                                                 |        |                   |                                |          |            | CO-ORDINATE SYSTEM HEIGHT DATUM                             | GPO Box 5394, NSW 2001, Australia<br>Tel: +61 2 9272 5100 Fax: +61 2 9272 5101 | DESIGN MNGR                  | ALISTAIR KELLY                      | 22.11.18 | TBC          | I DO                                   | EDMS No.          | SHEET No              | ISSUE |
| , Ĕ 。                                       |                                                 |        |                   |                                |          |            | MGA ZONE 56 A.H.D.                                          | vsp.com                                                                        | PROJECT MNG                  | R JAMES WALLIS                      | 22.11.18 |              | DEVELOPMENT APPLICATIO                 |                   | SHEET No.<br>PW-00103 | 1     |
| Documer                                     | nt Set ID: 8477789                              |        | •                 |                                |          |            |                                                             |                                                                                |                              |                                     |          |              |                                        | © Rc              | oads and Maritime Ser | vices |

#### GENERAL LEGEND

CADASTRAL BOUNDARY DESIGN (WSP)

PROPERTY IMPACT AREA

| PREPA            | DOCUMENT NUMBER / NAME<br>PS111235-PW-DRG-00104 |            |                                            | DESIGN LOT  | ODE DESIGN MODEL FILE(S) USED FOR DOCUME | NTATION OF THIS DRAWING |                                                                                | PLOT DATE / TIM<br>22 November 20 | E PLOT<br>18 - 11:27:47 AM Throwe |          | CLIENT       | PENRITH CITY COUNCIL (PCC)<br>LINKS ROAD | A3                            |
|------------------|-------------------------------------------------|------------|--------------------------------------------|-------------|------------------------------------------|-------------------------|--------------------------------------------------------------------------------|-----------------------------------|-----------------------------------|----------|--------------|------------------------------------------|-------------------------------|
| Ша               | EXTERNAL REFERENCE FILES                        | REV DATE   | AMENDMENT / REVISION DESCRIPTION           | WVR No. APP | ROVAL SCALES ON A3 SIZE DRAWING          |                         | DRAWINGS / DESIGN PREPARED BY                                                  | "fyfle                            | NAME                              | DATE     |              | LINKS ROAD EXTENSION                     |                               |
| AYI              |                                                 | 1 22.11.18 | ISSUE FOR DEVELOPMENT APPLICATION APPROVAL |             |                                          |                         |                                                                                | DRAWN                             | JERILYN QUINTO                    | 22.11.18 | lendlease    | FROM THE DUNHEVED PRECING                | CT TO CHRISTIE STREET         |
| 0 ₹<br> 15       |                                                 |            |                                            |             |                                          |                         |                                                                                | DRG CHECK                         | CLAUDIO BIDART                    | 22.11.18 |              | PROPERTY WORKS                           |                               |
| <sup>0</sup> VIN |                                                 |            |                                            |             |                                          | 20 25                   |                                                                                | DESIGN                            | JACINTA HALIM                     | 22.11.18 |              | GENERAL ARRANGEMENT PLAN - PUBLIC ROAD   | SHEET No. 1 OF 1              |
| AN -             |                                                 |            |                                            |             | SCALE 1:500m                             |                         | Level 27, 680 George Street, Sydney                                            | DESIGN CHECK                      | ALISTAIR KELLY                    | 22.11.18 | PREPARED FOR | RMS REGISTRATION NO. TBC                 | PART                          |
| 5 D              |                                                 |            |                                            |             | CO-ORDINATE SYSTEM                       | HEIGHT DATUM            | GPO Box 5394, NSW 2001, Australia<br>Tel: +61 2 9272 5100 Fax: +61 2 9272 5101 | DESIGN MNGR                       | ALISTAIR KELLY                    | 22.11.18 | IBC          | ISSUE STATUS EDMS No.                    | SHEET No. ISSUE               |
| Ĕ.               |                                                 |            |                                            |             | MGA ZONE 56                              | A.H.D.                  | rei: +612 9272 5100 Pax: +612 9272 5101<br>wsp.com                             | PROJECT MNGR                      | JAMES WALLIS                      | 22.11.18 |              | DEVELOPMENT APPLICATION                  | PW-00104 1                    |
| Jocume           | nt Set ID: 8477789                              |            |                                            |             |                                          |                         |                                                                                |                                   |                                   |          |              |                                          | © Roads and Maritime Services |