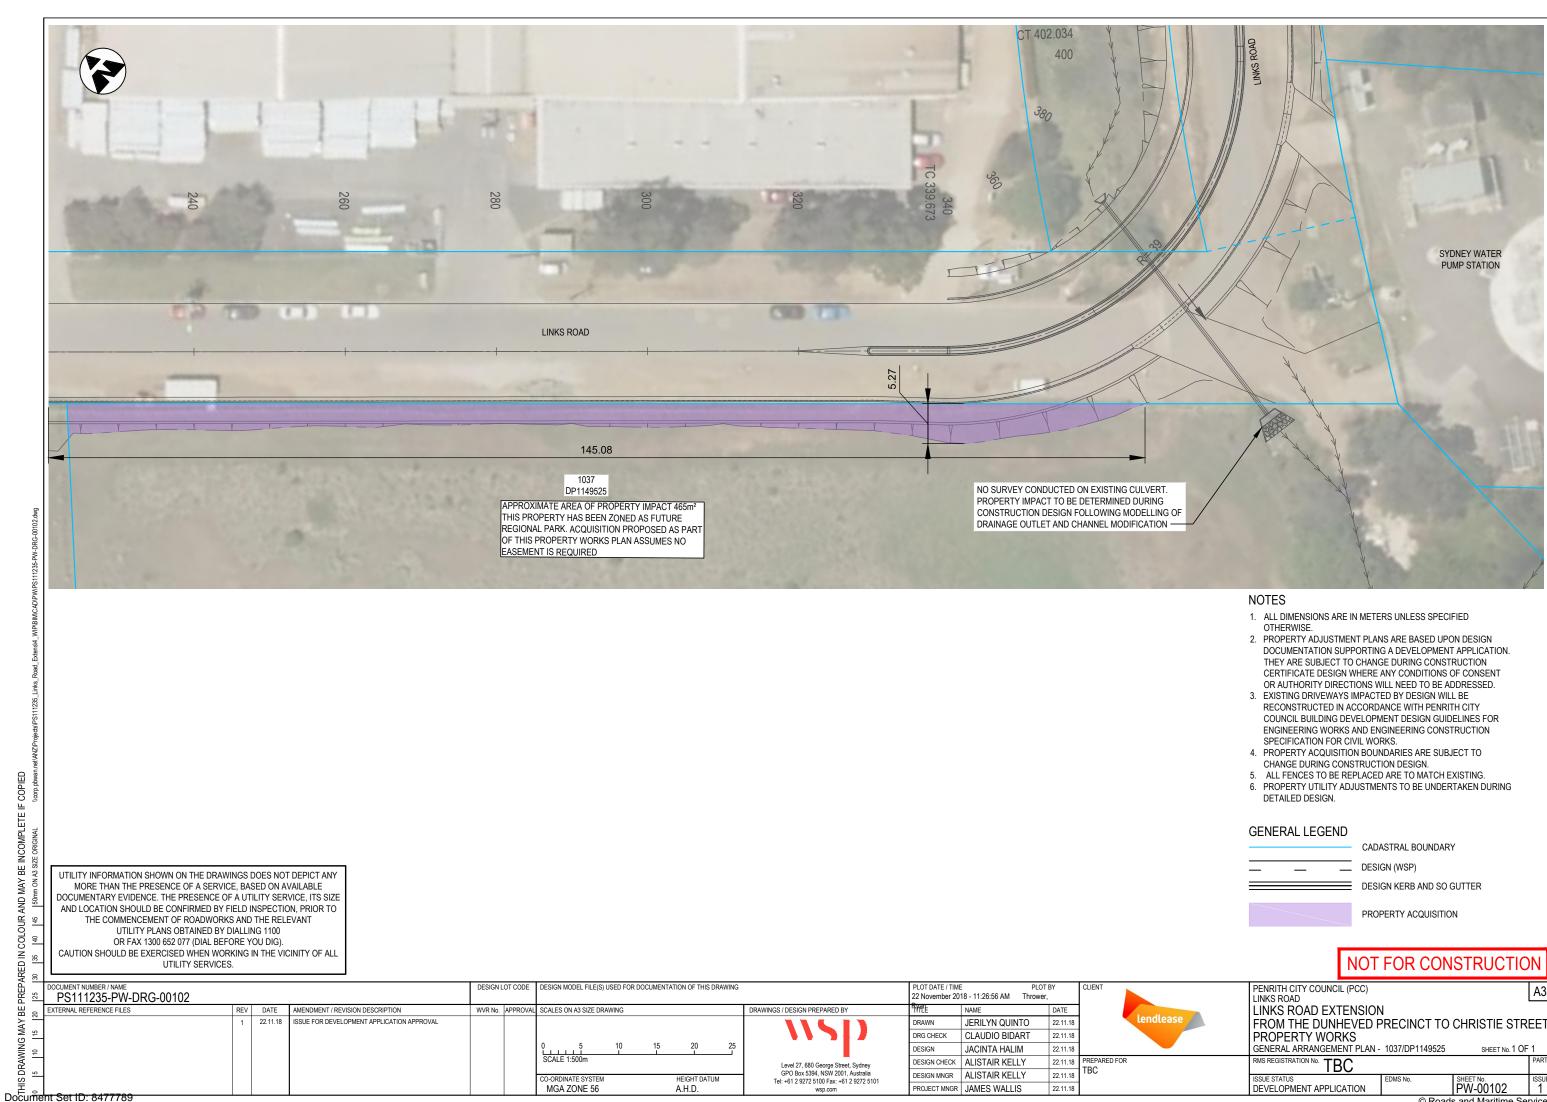

|                       |                      |                                                                         | PROPERTY IMPACT SCHEDULE     |                                           |                                                                                                                      |                                                                                |
|-----------------------|----------------------|-------------------------------------------------------------------------|------------------------------|-------------------------------------------|----------------------------------------------------------------------------------------------------------------------|--------------------------------------------------------------------------------|
| DRAWING SHEET NO.     | ADDRESS              | LOT No.                                                                 | OWNER                        | PROPERTY IMPACT<br>AREA (m <sup>2</sup> ) | COMMENTS                                                                                                             |                                                                                |
| PS111235-PW-DRG-00101 | 75-103 LINKS ROAD    | LOT 1 / DP1132380                                                       | ST MARYS LAND LTD.           | 841m²                                     | ZONED AS FUTURE EMPLOYMENT ZONE                                                                                      |                                                                                |
| PS111235-PW-DRG-00102 | NO KNOWN ADDRESS     | 1037DP1149525                                                           | ST MARYS LAND LTD.           | 465m²                                     | ZONED AS FUTURE REGIONAL PARK                                                                                        |                                                                                |
| PS111235-PW-DRG-00103 | 118 LINKS ROAD       | LOT 1 / DP31908                                                         | ST MARYS LAND LTD.           | 6064m²                                    |                                                                                                                      | APPRO                                                                          |
| PS111235-PW-DRG-00104 | NO KNOWN ADDRESS     | PUBLIC ROAD                                                             | PENRITH COUNCIL              | 2338m²                                    | TO BE RECONSTRUCTED AS THE NEW DUNHEVED GOLF<br>COURSE ACCESS ROAD                                                   |                                                                                |
| PS111235-PW-DRG-00105 | 75B DUNBEHED CIRCUIT | LOT 7 / DP31908                                                         | ST MARYS LAND LTD.           | 5923m²                                    |                                                                                                                      |                                                                                |
| PS111235-PW-DRG-00106 | 73A CHRISTIE STREET  | LOT 2 / DP701087                                                        | RMS                          | 4316m²                                    |                                                                                                                      |                                                                                |
| PS111235-PW-DRG-00107 | 53 CHRISTIE STREET   | LOT 136 / DP31912                                                       | JD LETHLEAN                  | 375m²                                     |                                                                                                                      |                                                                                |
| PS111235-PW-DRG-00108 | 49 CHRISTIE STREET   | LOT 137 / DP31911                                                       | PENRITH CITY COUNCIL         | 263m²                                     |                                                                                                                      |                                                                                |
| PS111235-PW-DRG-00109 | 76 CHRISTIE STREET   | LOT 99 / DP1005237                                                      | SIMS METAL MANAGEMENT        | 24m²                                      |                                                                                                                      | I L VETT                                                                       |
| PS111235-PW-DRG-00110 | 66 CHRISTIE STREET   | LOT 15 / DP800766                                                       | MID WEST TRANSPORT SEVICES   | 48m³                                      |                                                                                                                      |                                                                                |
| PS111235-PW-DRG-0011  | 61 CHRISTIE STREET   | LOT 136 / DP31192                                                       | PRIARD PROPERTY NOMINEES     | 214m²                                     | DEVELOPMENT APPLICATION (DA16/1239) APPROVED BY<br>PENRITH CITY COUNCIL TO BE DEVELOPED AS FUTURE<br>SERVICE STATION | UNITS ROAD EXTENSION                                                           |
|                       |                      | 1945-8028                                                               |                              |                                           |                                                                                                                      | JELIC<br>OAD<br>DUNHEVED<br>GOLF COURSE                                        |
|                       |                      | 1037<br>DP1149525<br>ROXIMATE AREA OF<br>DERTY IMPACT 465M <sup>2</sup> | SYDNEY WATER<br>PUMP STATION |                                           | DUNHEVED<br>GOLF COURSE<br>LOT 1<br>DP31908<br>APPROXIMATE AREA OF<br>PROPERTY IMPACT 2338MF                         | LOT 99<br>DP1005237<br>APPROXIMATE AREA OF<br>PROPERTY IMPACT 24M <sup>2</sup> |

## NOTES

- 1. ALL DIMENSIONS ARE IN METERS UNLESS SPECIFIED OTHERWISE.
- 2. PROPERTY ADJUSTMENT PLANS ARE BASED UPON DESIGN DOCUMENTATION SUPPORTING A DEVELOPMENT APPLICATION. THEY ARE SUBJECT TO CHANGE DURING CONSTRUCTION CERTIFICATE DESIGN WHERE ANY CONDITIONS OF CONSENT OR AUTHORITY DIRECTIONS WILL NEED TO BE ADDRESSED.
- 3. EXISTING DRIVEWAYS IMPACTED BY DESIGN WILL BE RECONSTRUCTED IN ACCORDANCE WITH PENRITH CITY COUNCIL BUILDING DEVELOPMENT DESIGN GUIDELINES FOR ENGINEERING WORKS AND ENGINEERING CONSTRUCTION SPECIFICATION FOR CIVIL WORKS.
- 4. PROPERTY ACQUISITION BOUNDARIES ARE SUBJECT TO CHANCE DURING CONSTRUCTION DESIGN. 5. ALL FENCES TO BE REPLACED ARE TO MATCH EXISTING.
- PROPERTY UTILITY ADJUSTMENTS TO BE UNDERTAKEN DURING DETAILED DESIGN.

#### GENERAL LEGEND

—

CADASTRAL BOUNDARY

- DESIGN (WSP)

PROPERTY IMPACT AREA