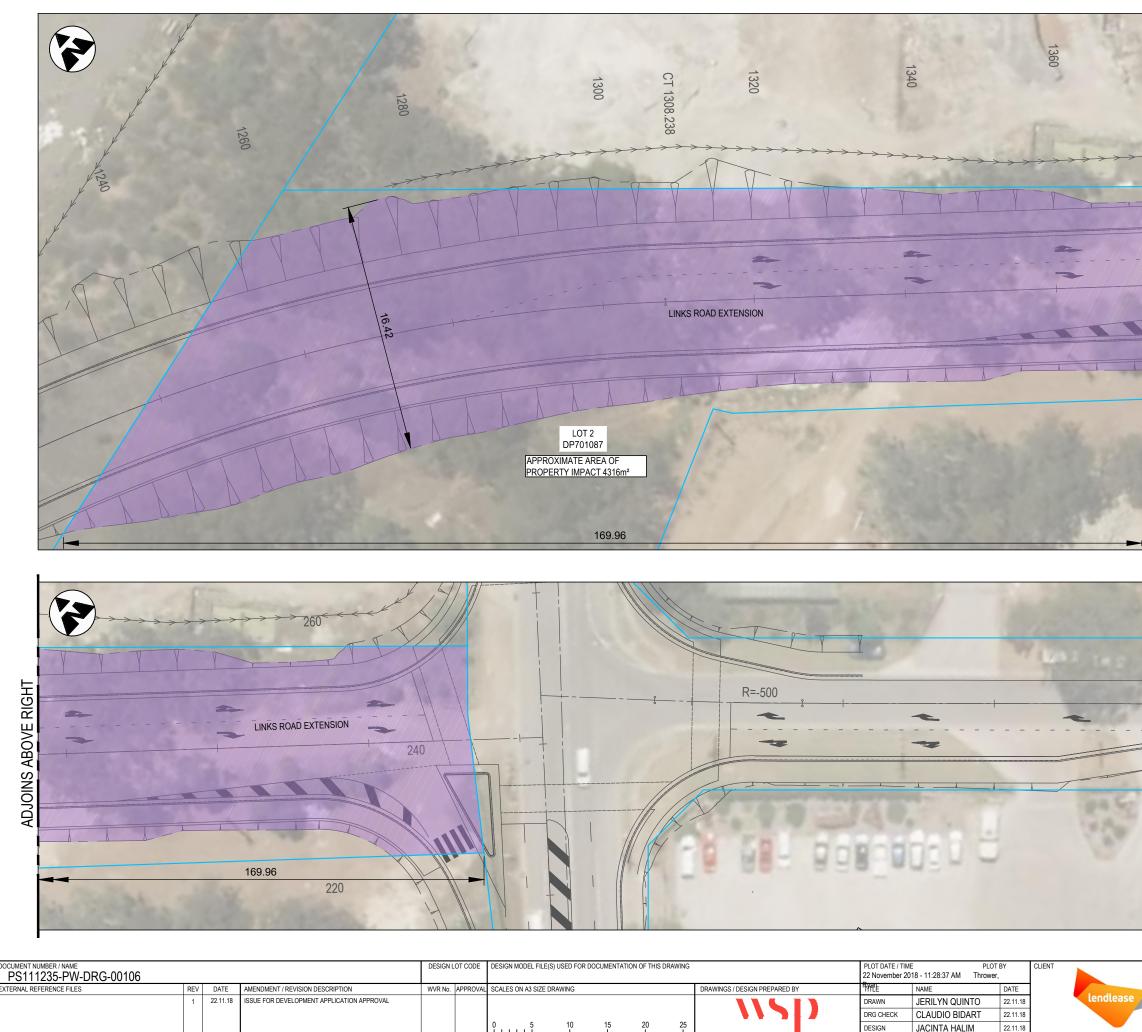

# NOT FOR CONSTRUCTION

| PENRITH CITY COUNCIL (PCC)<br>LINKS ROAD |             |                       | A3    |
|------------------------------------------|-------------|-----------------------|-------|
| LINKS ROAD EXTENSION                     |             |                       |       |
| FROM THE DUNHEVED F<br>PROPERTY WORKS    | RECINCT TO  | CHRISTIE STR          | EEI   |
| GENERAL ARRANGEMENT PLAN -               | L2/DP701087 | SHEET NO. 1 OF        | 1     |
| RMS REGISTRATION NO. TBC                 |             |                       | PART  |
| ISSUE STATUS                             | EDMS No.    | SHEET NO.<br>PW-00106 | ISSUE |
|                                          |             | F VV-UU 100           |       |