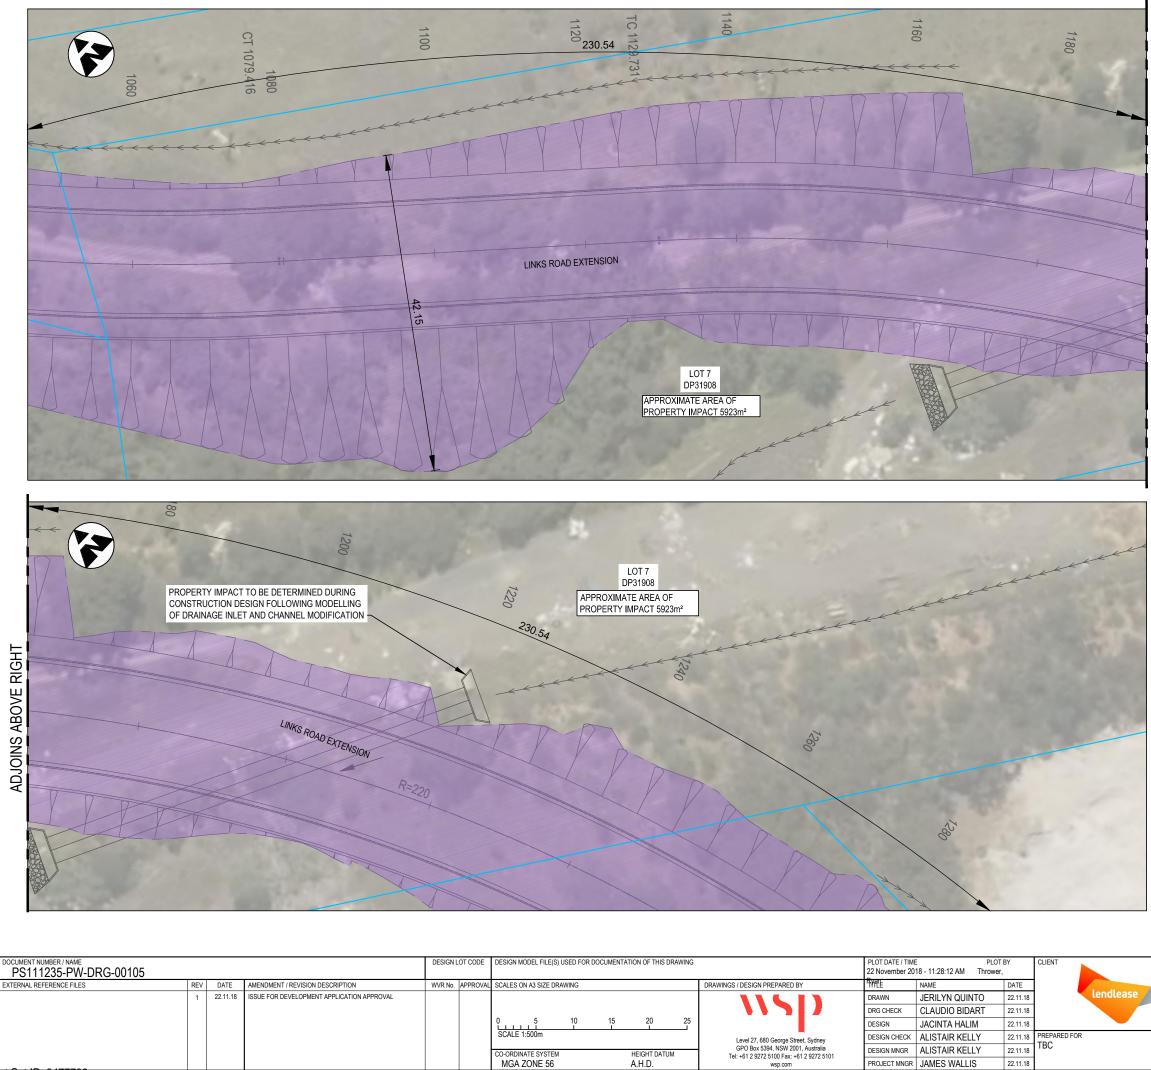

# NOT FOR CONSTRUCTION

| PENRITH CITY COUNCIL (PCC)              |            |                       | A3         |
|-----------------------------------------|------------|-----------------------|------------|
| LINKS ROAD EXTENSION                    | ١          |                       |            |
| FROM THE DUNHEVED F<br>PROPERTY WORKS   |            |                       |            |
| GENERAL ARRANGEMENT PLAN -              | L7/DP31908 | SHEET No. 1 OF        | 1          |
| RMS REGISTRATION NO. TBC                |            |                       | PART       |
| ISSUE STATUS<br>DEVELOPMENT APPLICATION | EDMS No.   | SHEET No.<br>PW-00105 | ISSUE<br>1 |