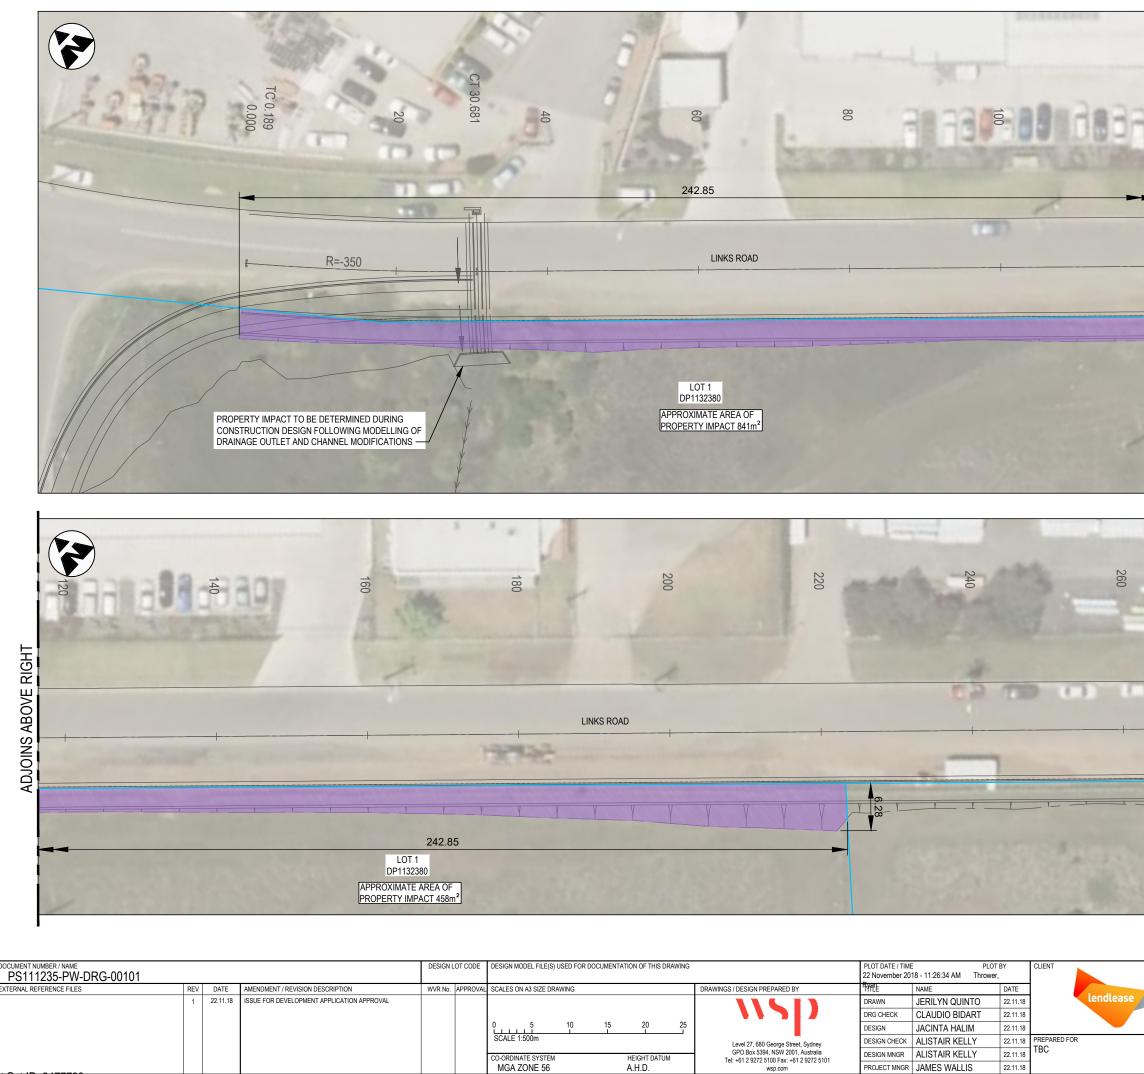

|                       |                      |                                                                         | PROPERTY IMPACT SCHEDULE     |                                           |                                                                                                                      |                                                                                |
|-----------------------|----------------------|-------------------------------------------------------------------------|------------------------------|-------------------------------------------|----------------------------------------------------------------------------------------------------------------------|--------------------------------------------------------------------------------|
| DRAWING SHEET NO.     | ADDRESS              | LOT No.                                                                 | OWNER                        | PROPERTY IMPACT<br>AREA (m <sup>2</sup> ) | COMMENTS                                                                                                             |                                                                                |
| PS111235-PW-DRG-00101 | 75-103 LINKS ROAD    | LOT 1 / DP1132380                                                       | ST MARYS LAND LTD.           | 841m²                                     | ZONED AS FUTURE EMPLOYMENT ZONE                                                                                      |                                                                                |
| PS111235-PW-DRG-00102 | NO KNOWN ADDRESS     | 1037DP1149525                                                           | ST MARYS LAND LTD.           | 465m²                                     | ZONED AS FUTURE REGIONAL PARK                                                                                        |                                                                                |
| PS111235-PW-DRG-00103 | 118 LINKS ROAD       | LOT 1 / DP31908                                                         | ST MARYS LAND LTD.           | 6064m²                                    |                                                                                                                      | APPRO                                                                          |
| PS111235-PW-DRG-00104 | NO KNOWN ADDRESS     | PUBLIC ROAD                                                             | PENRITH COUNCIL              | 2338m²                                    | TO BE RECONSTRUCTED AS THE NEW DUNHEVED GOLF<br>COURSE ACCESS ROAD                                                   |                                                                                |
| PS111235-PW-DRG-00105 | 75B DUNBEHED CIRCUIT | LOT 7 / DP31908                                                         | ST MARYS LAND LTD.           | 5923m²                                    |                                                                                                                      |                                                                                |
| PS111235-PW-DRG-00106 | 73A CHRISTIE STREET  | LOT 2 / DP701087                                                        | RMS                          | 4316m²                                    |                                                                                                                      |                                                                                |
| PS111235-PW-DRG-00107 | 53 CHRISTIE STREET   | LOT 136 / DP31912                                                       | JD LETHLEAN                  | 375m²                                     |                                                                                                                      |                                                                                |
| PS111235-PW-DRG-00108 | 49 CHRISTIE STREET   | LOT 137 / DP31911                                                       | PENRITH CITY COUNCIL         | 263m²                                     |                                                                                                                      |                                                                                |
| PS111235-PW-DRG-00109 | 76 CHRISTIE STREET   | LOT 99 / DP1005237                                                      | SIMS METAL MANAGEMENT        | 24m²                                      |                                                                                                                      | I L VETT                                                                       |
| PS111235-PW-DRG-00110 | 66 CHRISTIE STREET   | LOT 15 / DP800766                                                       | MID WEST TRANSPORT SEVICES   | 48m³                                      |                                                                                                                      |                                                                                |
| PS111235-PW-DRG-0011  | 61 CHRISTIE STREET   | LOT 136 / DP31192                                                       | PRIARD PROPERTY NOMINEES     | 214m²                                     | DEVELOPMENT APPLICATION (DA16/1239) APPROVED BY<br>PENRITH CITY COUNCIL TO BE DEVELOPED AS FUTURE<br>SERVICE STATION | UNITS ROAD EXTENSION                                                           |
|                       |                      | 1945-8028                                                               |                              |                                           |                                                                                                                      | JELIC<br>OAD<br>DUNHEVED<br>GOLF COURSE                                        |
|                       |                      | 1037<br>DP1149525<br>ROXIMATE AREA OF<br>DERTY IMPACT 465M <sup>2</sup> | SYDNEY WATER<br>PUMP STATION |                                           | DUNHEVED<br>GOLF COURSE<br>LOT 1<br>DP31908<br>APPROXIMATE AREA OF<br>PROPERTY IMPACT 2338MF                         | LOT 99<br>DP1005237<br>APPROXIMATE AREA OF<br>PROPERTY IMPACT 24M <sup>2</sup> |

## NOTES

- 1. ALL DIMENSIONS ARE IN METERS UNLESS SPECIFIED OTHERWISE.
- 2. PROPERTY ADJUSTMENT PLANS ARE BASED UPON DESIGN DOCUMENTATION SUPPORTING A DEVELOPMENT APPLICATION. THEY ARE SUBJECT TO CHANGE DURING CONSTRUCTION CERTIFICATE DESIGN WHERE ANY CONDITIONS OF CONSENT OR AUTHORITY DIRECTIONS WILL NEED TO BE ADDRESSED.
- 3. EXISTING DRIVEWAYS IMPACTED BY DESIGN WILL BE RECONSTRUCTED IN ACCORDANCE WITH PENRITH CITY COUNCIL BUILDING DEVELOPMENT DESIGN GUIDELINES FOR ENGINEERING WORKS AND ENGINEERING CONSTRUCTION SPECIFICATION FOR CIVIL WORKS.
- 4. PROPERTY ACQUISITION BOUNDARIES ARE SUBJECT TO CHANCE DURING CONSTRUCTION DESIGN. 5. ALL FENCES TO BE REPLACED ARE TO MATCH EXISTING.
- PROPERTY UTILITY ADJUSTMENTS TO BE UNDERTAKEN DURING DETAILED DESIGN.

#### GENERAL LEGEND

—

CADASTRAL BOUNDARY

- DESIGN (WSP)

PROPERTY IMPACT AREA