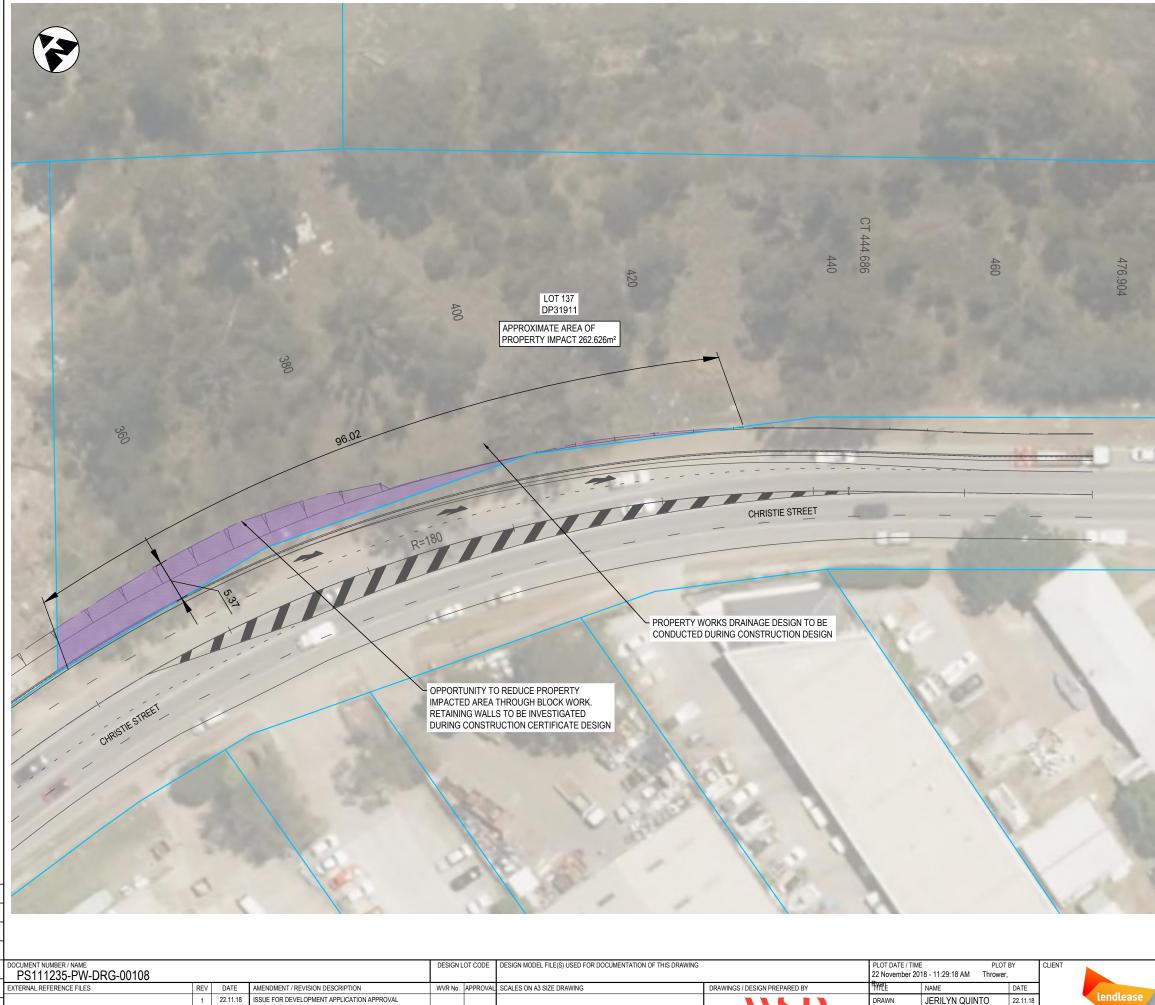

# NOT FOR CONSTRUCTION

| PENRITH CITY COUNCIL (PCC)<br>LINKS ROAD                      |              |                       | A3         |
|---------------------------------------------------------------|--------------|-----------------------|------------|
| LINKS ROAD EXTENSION<br>FROM THE DUNHEVED F<br>PROPERTY WORKS | RECINCT TO   |                       |            |
| GENERAL ARRANGEMENT PLAN -                                    | L137/DP31911 | SHEET No. 1 OF        | 1          |
| RMS REGISTRATION NO. TBC                                      |              |                       | PART       |
| ISSUE STATUS<br>DEVELOPMENT APPLICATION                       | EDMS No.     | SHEET No.<br>PW-00108 | ISSUE<br>1 |
|                                                               |              |                       |            |