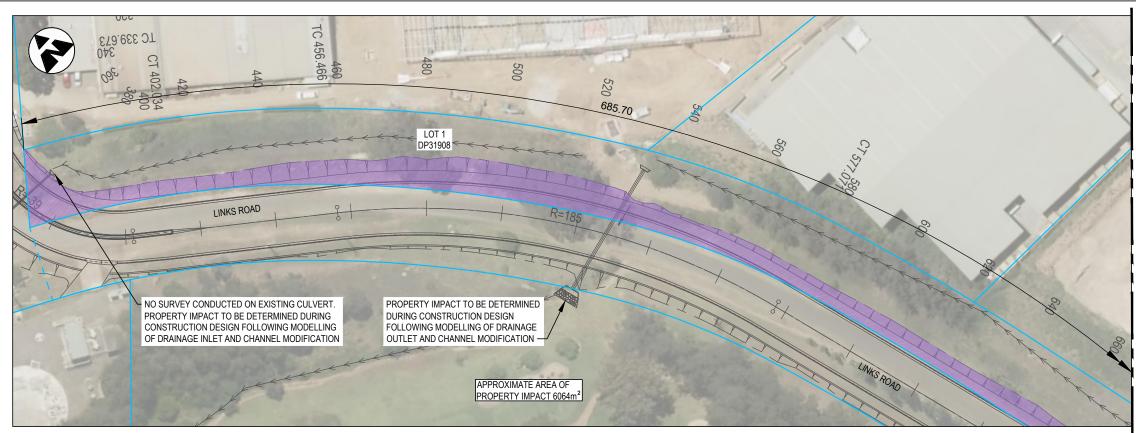

|                       |                      |                                                                         | PROPERTY IMPACT SCHEDULE     |                                           |                                                                                                                      |                                                                                |
|-----------------------|----------------------|-------------------------------------------------------------------------|------------------------------|-------------------------------------------|----------------------------------------------------------------------------------------------------------------------|--------------------------------------------------------------------------------|
| DRAWING SHEET NO.     | ADDRESS              | LOT No.                                                                 | OWNER                        | PROPERTY IMPACT<br>AREA (m <sup>2</sup> ) | COMMENTS                                                                                                             |                                                                                |
| PS111235-PW-DRG-00101 | 75-103 LINKS ROAD    | LOT 1 / DP1132380                                                       | ST MARYS LAND LTD.           | 841m²                                     | ZONED AS FUTURE EMPLOYMENT ZONE                                                                                      |                                                                                |
| PS111235-PW-DRG-00102 | NO KNOWN ADDRESS     | 1037DP1149525                                                           | ST MARYS LAND LTD.           | 465m²                                     | ZONED AS FUTURE REGIONAL PARK                                                                                        |                                                                                |
| PS111235-PW-DRG-00103 | 118 LINKS ROAD       | LOT 1 / DP31908                                                         | ST MARYS LAND LTD.           | 6064m²                                    |                                                                                                                      | APPRO                                                                          |
| PS111235-PW-DRG-00104 | NO KNOWN ADDRESS     | PUBLIC ROAD                                                             | PENRITH COUNCIL              | 2338m²                                    | TO BE RECONSTRUCTED AS THE NEW DUNHEVED GOLF<br>COURSE ACCESS ROAD                                                   |                                                                                |
| PS111235-PW-DRG-00105 | 75B DUNBEHED CIRCUIT | LOT 7 / DP31908                                                         | ST MARYS LAND LTD.           | 5923m²                                    |                                                                                                                      |                                                                                |
| PS111235-PW-DRG-00106 | 73A CHRISTIE STREET  | LOT 2 / DP701087                                                        | RMS                          | 4316m²                                    |                                                                                                                      |                                                                                |
| PS111235-PW-DRG-00107 | 53 CHRISTIE STREET   | LOT 136 / DP31912                                                       | JD LETHLEAN                  | 375m²                                     |                                                                                                                      |                                                                                |
| PS111235-PW-DRG-00108 | 49 CHRISTIE STREET   | LOT 137 / DP31911                                                       | PENRITH CITY COUNCIL         | 263m²                                     |                                                                                                                      |                                                                                |
| PS111235-PW-DRG-00109 | 76 CHRISTIE STREET   | LOT 99 / DP1005237                                                      | SIMS METAL MANAGEMENT        | 24m²                                      |                                                                                                                      | I L VETT                                                                       |
| PS111235-PW-DRG-00110 | 66 CHRISTIE STREET   | LOT 15 / DP800766                                                       | MID WEST TRANSPORT SEVICES   | 48m³                                      |                                                                                                                      |                                                                                |
| PS111235-PW-DRG-0011  | 61 CHRISTIE STREET   | LOT 136 / DP31192                                                       | PRIARD PROPERTY NOMINEES     | 214m²                                     | DEVELOPMENT APPLICATION (DA16/1239) APPROVED BY<br>PENRITH CITY COUNCIL TO BE DEVELOPED AS FUTURE<br>SERVICE STATION | UNITS ROAD EXTENSION                                                           |
|                       |                      | 1945-8028                                                               |                              |                                           |                                                                                                                      | JELIC<br>OAD<br>DUNHEVED<br>GOLF COURSE                                        |
|                       |                      | 1037<br>DP1149525<br>ROXIMATE AREA OF<br>DERTY IMPACT 465M <sup>2</sup> | SYDNEY WATER<br>PUMP STATION |                                           | DUNHEVED<br>GOLF COURSE<br>LOT 1<br>DP31908<br>APPROXIMATE AREA OF<br>PROPERTY IMPACT 2338MF                         | LOT 99<br>DP1005237<br>APPROXIMATE AREA OF<br>PROPERTY IMPACT 24M <sup>2</sup> |

| COLOUR A<br>  <sup>40</sup>   <sup>45</sup> | 2                                               | - all  |                   | Contraction of the second      |          |            |                                                             | V V v                                                                          |                              |                                     |          |              | DRAINAGE OUTLET                        | AND CHANNEL MODIF | ICATION               |       |
|---------------------------------------------|-------------------------------------------------|--------|-------------------|--------------------------------|----------|------------|-------------------------------------------------------------|--------------------------------------------------------------------------------|------------------------------|-------------------------------------|----------|--------------|----------------------------------------|-------------------|-----------------------|-------|
| ARED IN<br>30 35                            |                                                 |        |                   |                                |          |            |                                                             |                                                                                |                              |                                     |          |              | Ν                                      | OT FOR CC         | ONSTRUCTIO            | Ν     |
| PREP.                                       | DOCUMENT NUMBER / NAME<br>PS111235-PW-DRG-00103 |        |                   |                                | DESIGN L | OT CODE E  | DESIGN MODEL FILE(S) USED FOR DOCUMENTATION OF THIS DRAWING |                                                                                | PLOT DATE / T<br>22 November | ME PLO<br>2018 - 11:27:26 AM Throwe |          | CLIENT       | PENRITH CITY COUNCIL (PO<br>LINKS ROAD | ,                 |                       | A3    |
| Ш <sub>R</sub>                              | EXTERNAL REFERENCE FILES                        | REV DA | TE AMENDMENT /    | REVISION DESCRIPTION           | WVR No.  | APPROVAL S | SCALES ON A3 SIZE DRAWING                                   | DRAWINGS / DESIGN PREPARED BY                                                  | FYFILE                       | NAME                                | DATE     |              | LINKS ROAD EXTEN                       | SION              |                       |       |
| ĭ≦                                          |                                                 | 1 22.1 | 1.18 ISSUE FOR DE | VELOPMENT APPLICATION APPROVAL |          |            |                                                             | 1150                                                                           | DRAWN                        | JERILYN QUINTO                      | 22.11.18 | lendlease    | FROM THE DUNHEV                        |                   | O CHRISTIE STRF       | ET    |
| ¶<br>€ 2                                    |                                                 |        |                   |                                |          |            |                                                             |                                                                                | DRG CHECK                    | CLAUDIO BIDART                      | 22.11.18 |              | PROPERTY WORKS                         |                   |                       |       |
| N P                                         |                                                 |        |                   |                                |          |            | 0 10 20 30 40 50<br>SCALE 1:1000m                           |                                                                                | DESIGN                       | JACINTA HALIM                       | 22.11.18 |              | GENERAL ARRANGEMENT                    | 'LAN - L1/DP31908 | SHEET NO. 1 OF        | 1     |
| A L                                         |                                                 |        |                   |                                |          |            | SCALE 1:1000m                                               | Level 27, 680 George Street, Sydney                                            | DESIGN CHECI                 | ALISTAIR KELLY                      | 22.11.18 | PREPARED FOR | RMS REGISTRATION NO. TBC               |                   |                       | PART  |
| 2 D                                         |                                                 |        |                   |                                |          |            | CO-ORDINATE SYSTEM HEIGHT DATUM                             | GPO Box 5394, NSW 2001, Australia<br>Tel: +61 2 9272 5100 Fax: +61 2 9272 5101 | DESIGN MNGR                  | ALISTAIR KELLY                      | 22.11.18 | TBC          | I DO                                   | EDMS No.          | SHEET No              | ISSUE |
| , Ĕ 。                                       |                                                 |        |                   |                                |          |            | MGA ZONE 56 A.H.D.                                          | vsp.com                                                                        | PROJECT MNG                  | R JAMES WALLIS                      | 22.11.18 |              | DEVELOPMENT APPLICATIO                 |                   | SHEET No.<br>PW-00103 | 1     |
| Documer                                     | nt Set ID: 8477789                              |        | •                 |                                |          |            |                                                             |                                                                                |                              |                                     |          |              |                                        | © Rc              | oads and Maritime Ser | vices |