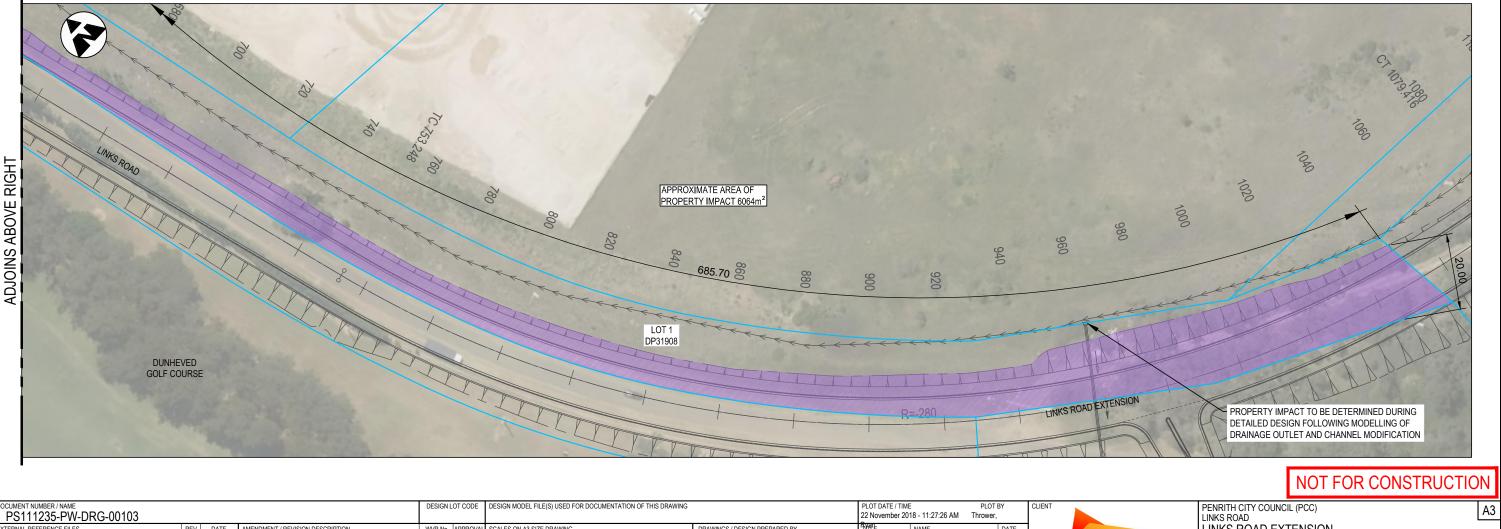

|                       |                      |                                                                         | PROPERTY IMPACT SCHEDULE     |                                           |                                                                                                                      |                                                                                |
|-----------------------|----------------------|-------------------------------------------------------------------------|------------------------------|-------------------------------------------|----------------------------------------------------------------------------------------------------------------------|--------------------------------------------------------------------------------|
| DRAWING SHEET NO.     | ADDRESS              | LOT No.                                                                 | OWNER                        | PROPERTY IMPACT<br>AREA (m <sup>2</sup> ) | COMMENTS                                                                                                             |                                                                                |
| PS111235-PW-DRG-00101 | 75-103 LINKS ROAD    | LOT 1 / DP1132380                                                       | ST MARYS LAND LTD.           | 841m²                                     | ZONED AS FUTURE EMPLOYMENT ZONE                                                                                      |                                                                                |
| PS111235-PW-DRG-00102 | NO KNOWN ADDRESS     | 1037DP1149525                                                           | ST MARYS LAND LTD.           | 465m²                                     | ZONED AS FUTURE REGIONAL PARK                                                                                        |                                                                                |
| PS111235-PW-DRG-00103 | 118 LINKS ROAD       | LOT 1 / DP31908                                                         | ST MARYS LAND LTD.           | 6064m²                                    |                                                                                                                      | APPRO                                                                          |
| PS111235-PW-DRG-00104 | NO KNOWN ADDRESS     | PUBLIC ROAD                                                             | PENRITH COUNCIL              | 2338m²                                    | TO BE RECONSTRUCTED AS THE NEW DUNHEVED GOLF<br>COURSE ACCESS ROAD                                                   |                                                                                |
| PS111235-PW-DRG-00105 | 75B DUNBEHED CIRCUIT | LOT 7 / DP31908                                                         | ST MARYS LAND LTD.           | 5923m²                                    |                                                                                                                      |                                                                                |
| PS111235-PW-DRG-00106 | 73A CHRISTIE STREET  | LOT 2 / DP701087                                                        | RMS                          | 4316m²                                    |                                                                                                                      |                                                                                |
| PS111235-PW-DRG-00107 | 53 CHRISTIE STREET   | LOT 136 / DP31912                                                       | JD LETHLEAN                  | 375m²                                     |                                                                                                                      |                                                                                |
| PS111235-PW-DRG-00108 | 49 CHRISTIE STREET   | LOT 137 / DP31911                                                       | PENRITH CITY COUNCIL         | 263m²                                     |                                                                                                                      |                                                                                |
| PS111235-PW-DRG-00109 | 76 CHRISTIE STREET   | LOT 99 / DP1005237                                                      | SIMS METAL MANAGEMENT        | 24m²                                      |                                                                                                                      | I L VETT                                                                       |
| PS111235-PW-DRG-00110 | 66 CHRISTIE STREET   | LOT 15 / DP800766                                                       | MID WEST TRANSPORT SEVICES   | 48m³                                      |                                                                                                                      |                                                                                |
| PS111235-PW-DRG-0011  | 61 CHRISTIE STREET   | LOT 136 / DP31192                                                       | PRIARD PROPERTY NOMINEES     | 214m²                                     | DEVELOPMENT APPLICATION (DA16/1239) APPROVED BY<br>PENRITH CITY COUNCIL TO BE DEVELOPED AS FUTURE<br>SERVICE STATION | UNITS ROAD EXTENSION                                                           |
|                       |                      | 1945-8028                                                               |                              |                                           |                                                                                                                      | JELIC<br>OAD<br>DUNHEVED<br>GOLF COURSE                                        |
|                       |                      | 1037<br>DP1149525<br>ROXIMATE AREA OF<br>DERTY IMPACT 465M <sup>2</sup> | SYDNEY WATER<br>PUMP STATION |                                           | DUNHEVED<br>GOLF COURSE<br>LOT 1<br>DP31908<br>APPROXIMATE AREA OF<br>PROPERTY IMPACT 2338MF                         | LOT 99<br>DP1005237<br>APPROXIMATE AREA OF<br>PROPERTY IMPACT 24M <sup>2</sup> |

| COLOUR A<br>  <sup>40</sup>   <sup>45</sup> | 2                                               | - all  |                   | Contraction of the second      |          |            |                                                             | V V v                                                                          |                              |                                     |          |              | DRAINAGE OUTLET                        | AND CHANNEL MODIF | ICATION               |       |
|---------------------------------------------|-------------------------------------------------|--------|-------------------|--------------------------------|----------|------------|-------------------------------------------------------------|--------------------------------------------------------------------------------|------------------------------|-------------------------------------|----------|--------------|----------------------------------------|-------------------|-----------------------|-------|
| ARED IN<br>30 35                            |                                                 |        |                   |                                |          |            |                                                             |                                                                                |                              |                                     |          |              | Ν                                      | OT FOR CC         | ONSTRUCTIO            | Ν     |
| PREP.                                       | DOCUMENT NUMBER / NAME<br>PS111235-PW-DRG-00103 |        |                   |                                | DESIGN L | OT CODE E  | DESIGN MODEL FILE(S) USED FOR DOCUMENTATION OF THIS DRAWING |                                                                                | PLOT DATE / T<br>22 November | ME PLO<br>2018 - 11:27:26 AM Throwe |          | CLIENT       | PENRITH CITY COUNCIL (PO<br>LINKS ROAD | ,                 |                       | A3    |
| Ш <sub>R</sub>                              | EXTERNAL REFERENCE FILES                        | REV DA | TE AMENDMENT /    | REVISION DESCRIPTION           | WVR No.  | APPROVAL S | SCALES ON A3 SIZE DRAWING                                   | DRAWINGS / DESIGN PREPARED BY                                                  | FYFILE                       | NAME                                | DATE     |              | LINKS ROAD EXTEN                       | SION              |                       |       |
| ĭ≦                                          |                                                 | 1 22.1 | 1.18 ISSUE FOR DE | VELOPMENT APPLICATION APPROVAL |          |            |                                                             | 1150                                                                           | DRAWN                        | JERILYN QUINTO                      | 22.11.18 | lendlease    | FROM THE DUNHEV                        |                   | O CHRISTIE STRF       | ET    |
| ¶<br>€ 2                                    |                                                 |        |                   |                                |          |            |                                                             |                                                                                | DRG CHECK                    | CLAUDIO BIDART                      | 22.11.18 |              | PROPERTY WORKS                         |                   |                       |       |
| N P                                         |                                                 |        |                   |                                |          |            | 0 10 20 30 40 50<br>SCALE 1:1000m                           |                                                                                | DESIGN                       | JACINTA HALIM                       | 22.11.18 |              | GENERAL ARRANGEMENT                    | 'LAN - L1/DP31908 | SHEET NO. 1 OF        | 1     |
| A L                                         |                                                 |        |                   |                                |          |            | SCALE 1:1000m                                               | Level 27, 680 George Street, Sydney                                            | DESIGN CHECI                 | ALISTAIR KELLY                      | 22.11.18 | PREPARED FOR | RMS REGISTRATION NO. TBC               |                   |                       | PART  |
| 2 D                                         |                                                 |        |                   |                                |          |            | CO-ORDINATE SYSTEM HEIGHT DATUM                             | GPO Box 5394, NSW 2001, Australia<br>Tel: +61 2 9272 5100 Fax: +61 2 9272 5101 | DESIGN MNGR                  | ALISTAIR KELLY                      | 22.11.18 | TBC          | I DO                                   | EDMS No.          | SHEET No              | ISSUE |
| , Ĕ 。                                       |                                                 |        |                   |                                |          |            | MGA ZONE 56 A.H.D.                                          | vsp.com                                                                        | PROJECT MNG                  | R JAMES WALLIS                      | 22.11.18 |              | DEVELOPMENT APPLICATIO                 |                   | SHEET No.<br>PW-00103 | 1     |
| Documer                                     | nt Set ID: 8477789                              |        | •                 |                                |          |            |                                                             |                                                                                |                              |                                     |          |              |                                        | © Rc              | oads and Maritime Ser | vices |