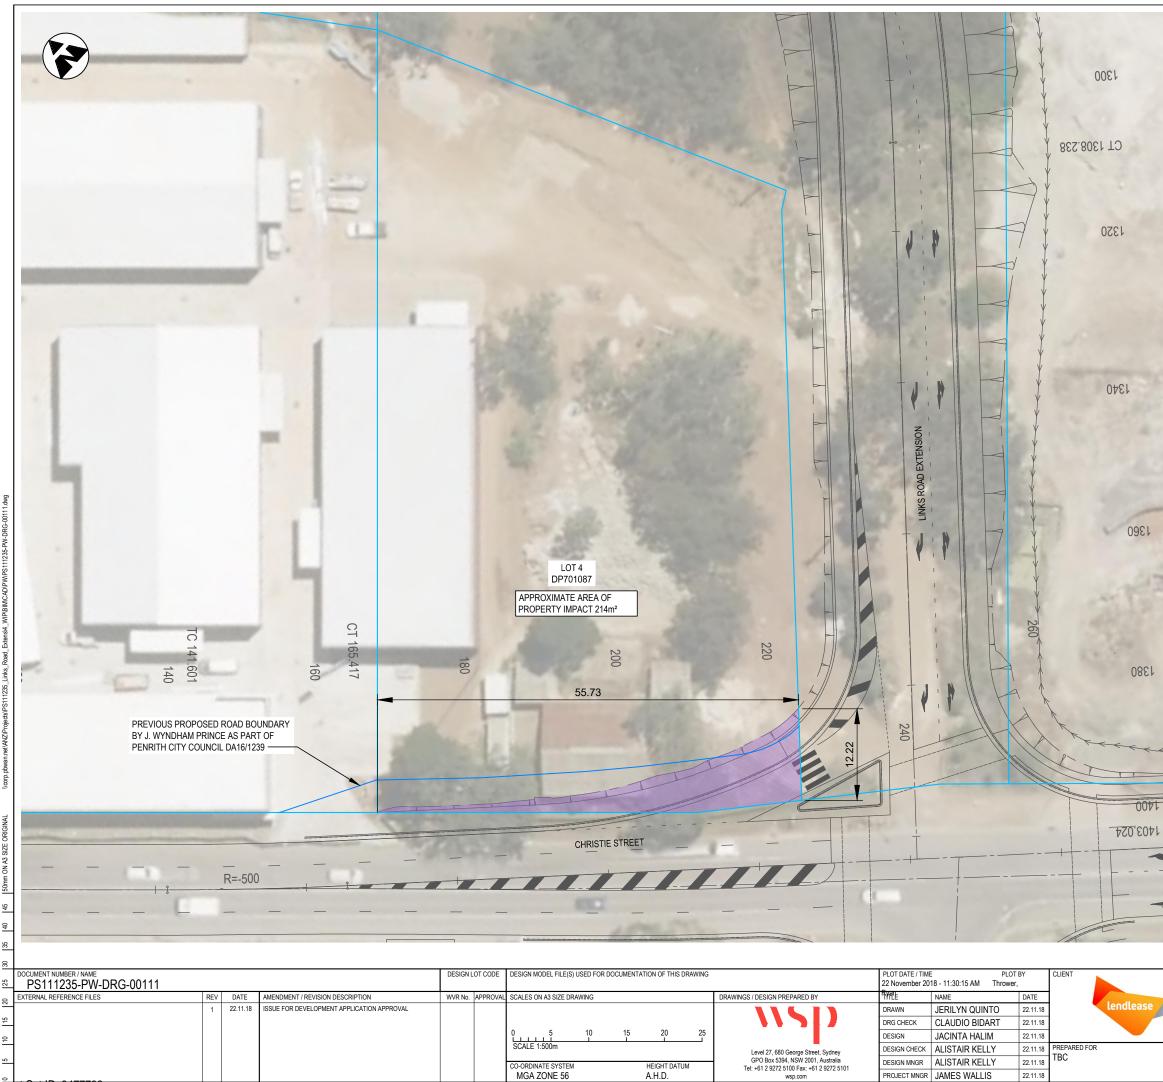

## NOT FOR CONSTRUCTION

|  | LINKS ROAD                     |          |                       | A3    |  |  |  |  |  |
|--|--------------------------------|----------|-----------------------|-------|--|--|--|--|--|
|  | LINKS ROAD EXTENSION           |          |                       |       |  |  |  |  |  |
|  | CHRISTIE STR                   | EET      |                       |       |  |  |  |  |  |
|  | 4.05                           |          |                       |       |  |  |  |  |  |
|  | GENERAL ARRANGEMENT PLAN - L4/ | DP701087 | SHEET No. 1 OF        | 1     |  |  |  |  |  |
|  | RMS REGISTRATION NO. TBC       |          |                       | PART  |  |  |  |  |  |
|  | ISSUE STATUS                   | EDMS No. | SHEET NO.<br>PW-00111 | ISSUE |  |  |  |  |  |