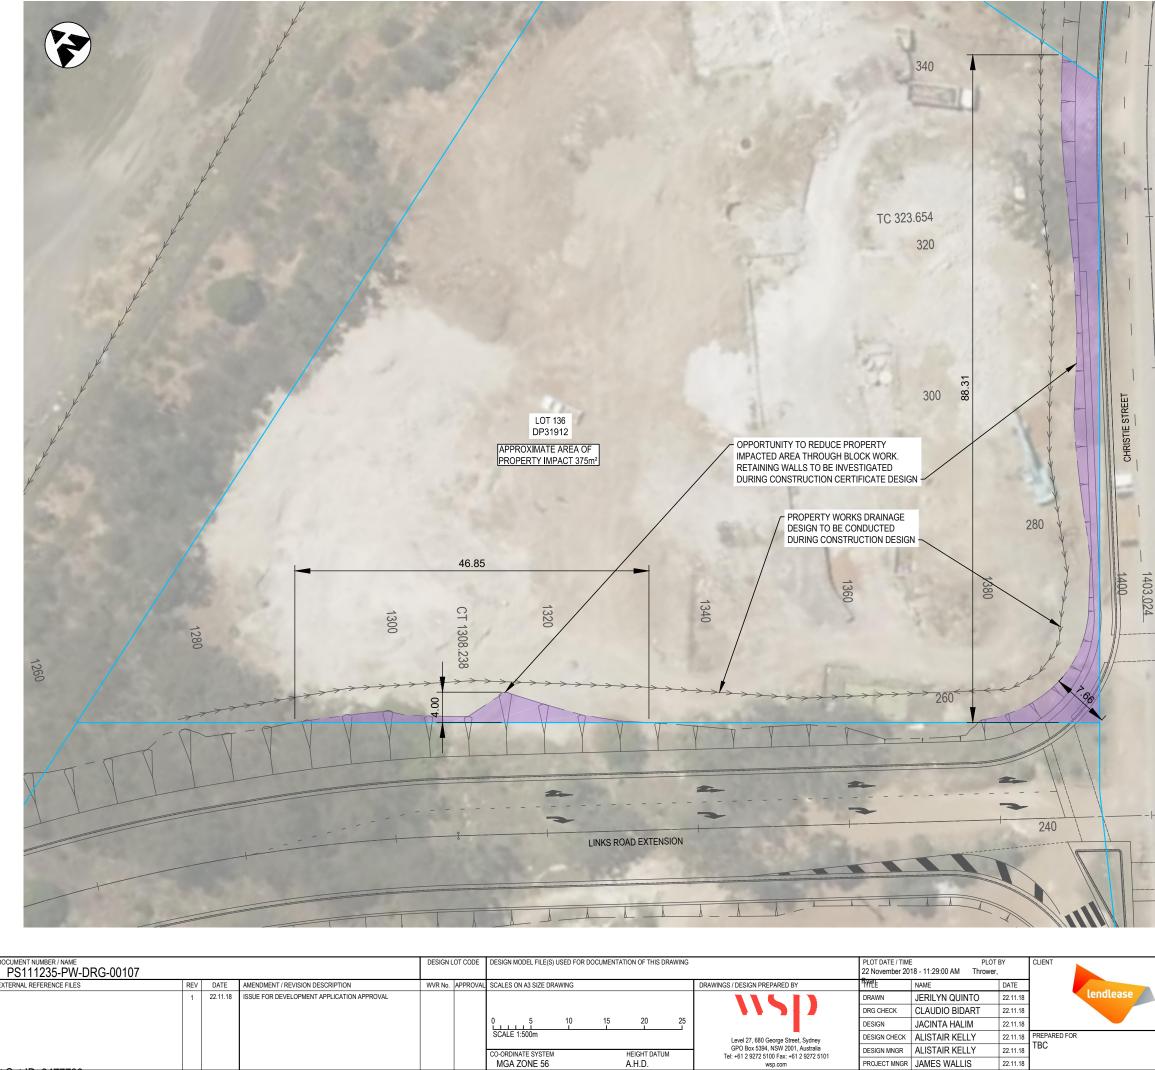

# NOT FOR CONSTRUCTION

| PENRITH CITY COUNCIL (PCC)                   |              |                       | A3    |
|----------------------------------------------|--------------|-----------------------|-------|
| LINKS ROAD EXTENSION                         | -            |                       |       |
| FROM THE DUNHEVED F                          | PRECINCT TO  | CHRISTIE STR          | EET   |
| PROPERTY WORKS<br>GENERAL ARRANGEMENT PLAN - | L136/DP31912 | SHEET No. 1 OF        | 1     |
| RMS REGISTRATION NO. TBC                     |              |                       | PART  |
| ISSUE STATUS<br>DEVELOPMENT APPLICATION      | EDMS No.     | SHEET No.<br>PW-00107 | ISSUE |