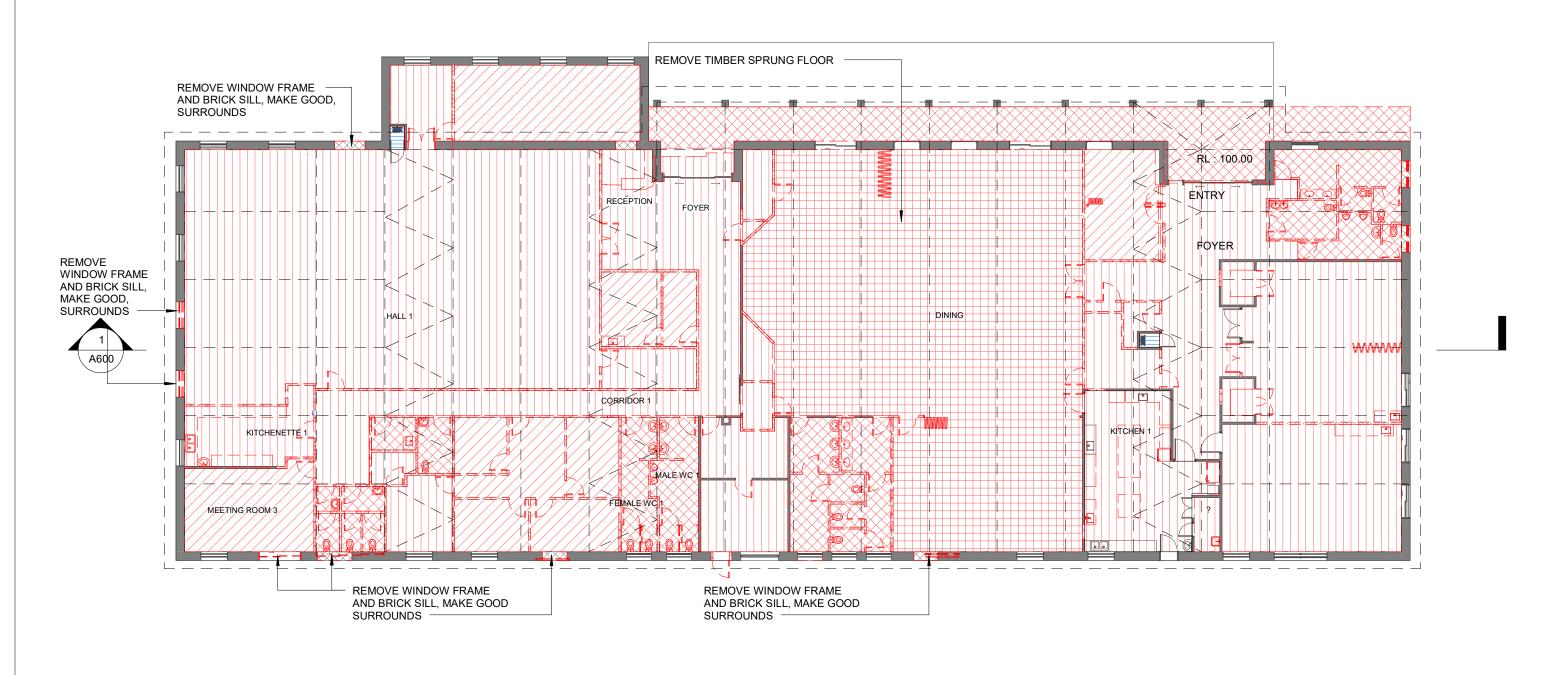

### Scope of Works

- 1. Cap services to be demolished
- Carefully remove for reuse stainless steel benches located within Kitchen 2
- 3. Remove identified floor coverings and associated substrate, make good for new.
- 4. Remove identified window and external door to be removed
- 5. Demolish identified walls, make good for new.

#### Note:

- Demolition works to AS2601 & Work Safe NSW.

- Builder to co-ordinate trenching of services for new works.

KEY PLAN

LEGEND

WXX WINDOW TAG

DEXX DOOR EXTERNAL TAG

DIXX DOOR INTERNAL TAG