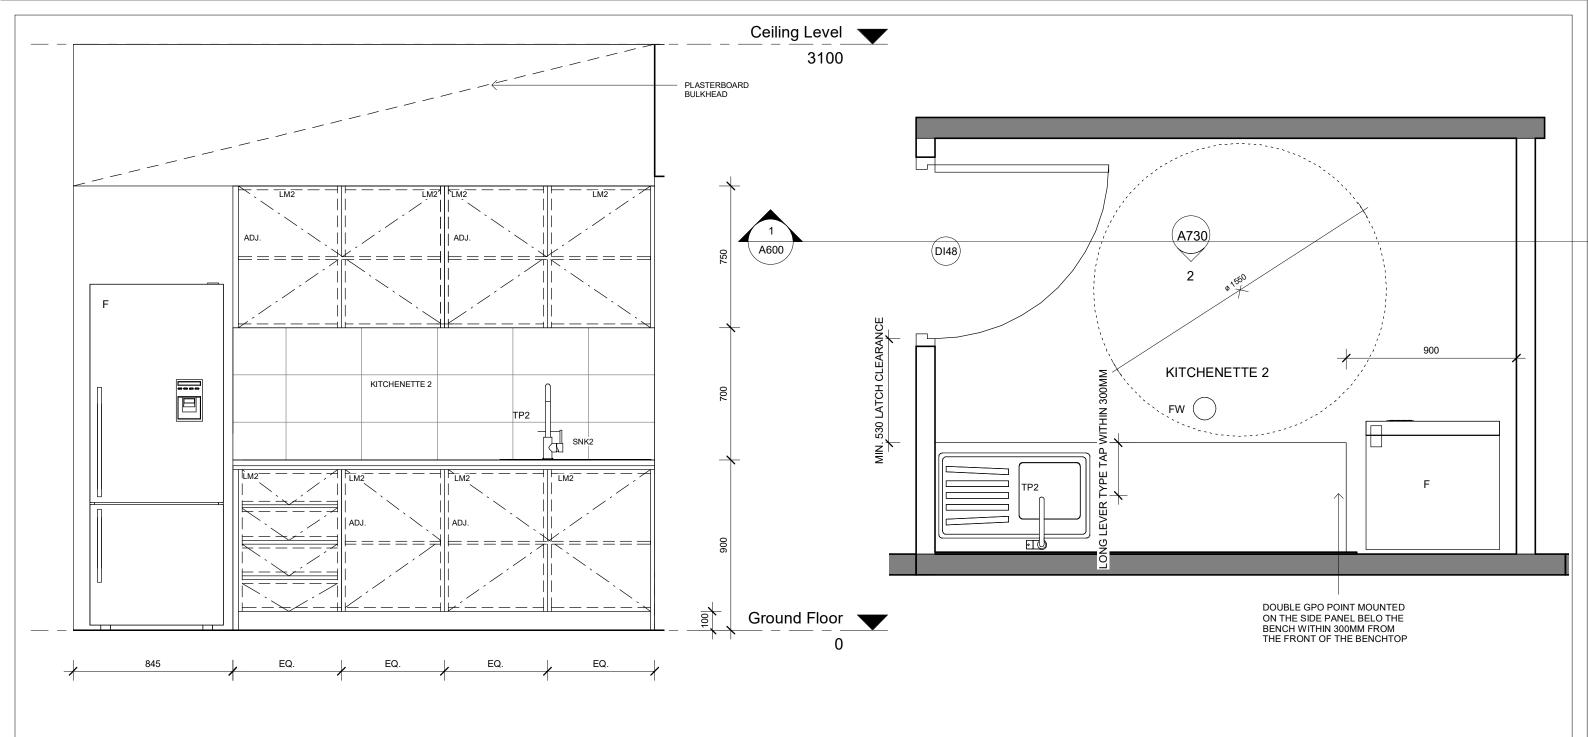

# ST MARY'S COMMUNITY & SENIOR CENTRE

| DA Drawing Schedule |                             |  |  |  |  |  |  |  |  |
|---------------------|-----------------------------|--|--|--|--|--|--|--|--|
| Drawing<br>Number   | Drawing Name                |  |  |  |  |  |  |  |  |
| A000                | NOTIFICATION SHEET          |  |  |  |  |  |  |  |  |
| A001                | DRAWING SCHEDULE            |  |  |  |  |  |  |  |  |
| A002                | LOCALITY & LOCATION PLAN    |  |  |  |  |  |  |  |  |
| A003                | NOTES - GENERAL             |  |  |  |  |  |  |  |  |
| A005                | NOTES - ACCESS              |  |  |  |  |  |  |  |  |
| A101                | SITE PLAN - EXISTING        |  |  |  |  |  |  |  |  |
| A103                | SITE PLAN - DEMOLITION      |  |  |  |  |  |  |  |  |
| A104                | SITE PLAN - PROPOSED        |  |  |  |  |  |  |  |  |
| A201                | FLOOR PLAN - EXISTING       |  |  |  |  |  |  |  |  |
| A202                | FLOOR PLAN - DEMOLITION     |  |  |  |  |  |  |  |  |
| A240                | FLOOR PLAN - PROPOSED       |  |  |  |  |  |  |  |  |
| A242                | ROOM DIMENSIONS             |  |  |  |  |  |  |  |  |
| A243                | AREA SCHEDULE               |  |  |  |  |  |  |  |  |
| A250                | CIRCULATION LAYOUT          |  |  |  |  |  |  |  |  |
| A302                | CEILING - DEMOLITION        |  |  |  |  |  |  |  |  |
| A303                | CEILING FINISHES - PROPOSED |  |  |  |  |  |  |  |  |
| A400                | ROOF PLAN - PROPOSED        |  |  |  |  |  |  |  |  |
| A511                | ELEVATIONS EXISTING 1-3     |  |  |  |  |  |  |  |  |
| A513                | ELEVATIONS EXISTING 2-3     |  |  |  |  |  |  |  |  |
| A514                | ELEVATIONS EXISITNG 3-3     |  |  |  |  |  |  |  |  |
| A521                | ELEVATIONS DEMOLITION 1-3   |  |  |  |  |  |  |  |  |
| A523                | ELEVATIONS DEMOLITION 2-3   |  |  |  |  |  |  |  |  |
| A524                | ELEVATIONS DEMOLITION 3-3   |  |  |  |  |  |  |  |  |
| A531                | ELEVATIONS PROPOSED 1-3     |  |  |  |  |  |  |  |  |
| A533                | ELEVATIONS PROPOSED 2-3     |  |  |  |  |  |  |  |  |
| A534                | ELEVATIONS PROPOSED 3-3     |  |  |  |  |  |  |  |  |
| A600                | SECTIONS - PROPOSED         |  |  |  |  |  |  |  |  |
| A720                | ROOM - KITCHENETTE 1        |  |  |  |  |  |  |  |  |
| A730                | ROOM - KITCHENETTE 2        |  |  |  |  |  |  |  |  |
| A740                | ROOM - TOILET MALE 1        |  |  |  |  |  |  |  |  |
| A741                | ROOM - TOILET MALE 2        |  |  |  |  |  |  |  |  |
| A750                | ROOM - TOILET FEMALE 1      |  |  |  |  |  |  |  |  |
| A751                | ROOM - TOILET FEMALE 2      |  |  |  |  |  |  |  |  |
| A770                | ROOM - TOILET ACCESS        |  |  |  |  |  |  |  |  |
| A901                | SIGNAGE SHEET 1 of 2        |  |  |  |  |  |  |  |  |
| A902                | SIGNAGE SHEET 2 of 2        |  |  |  |  |  |  |  |  |