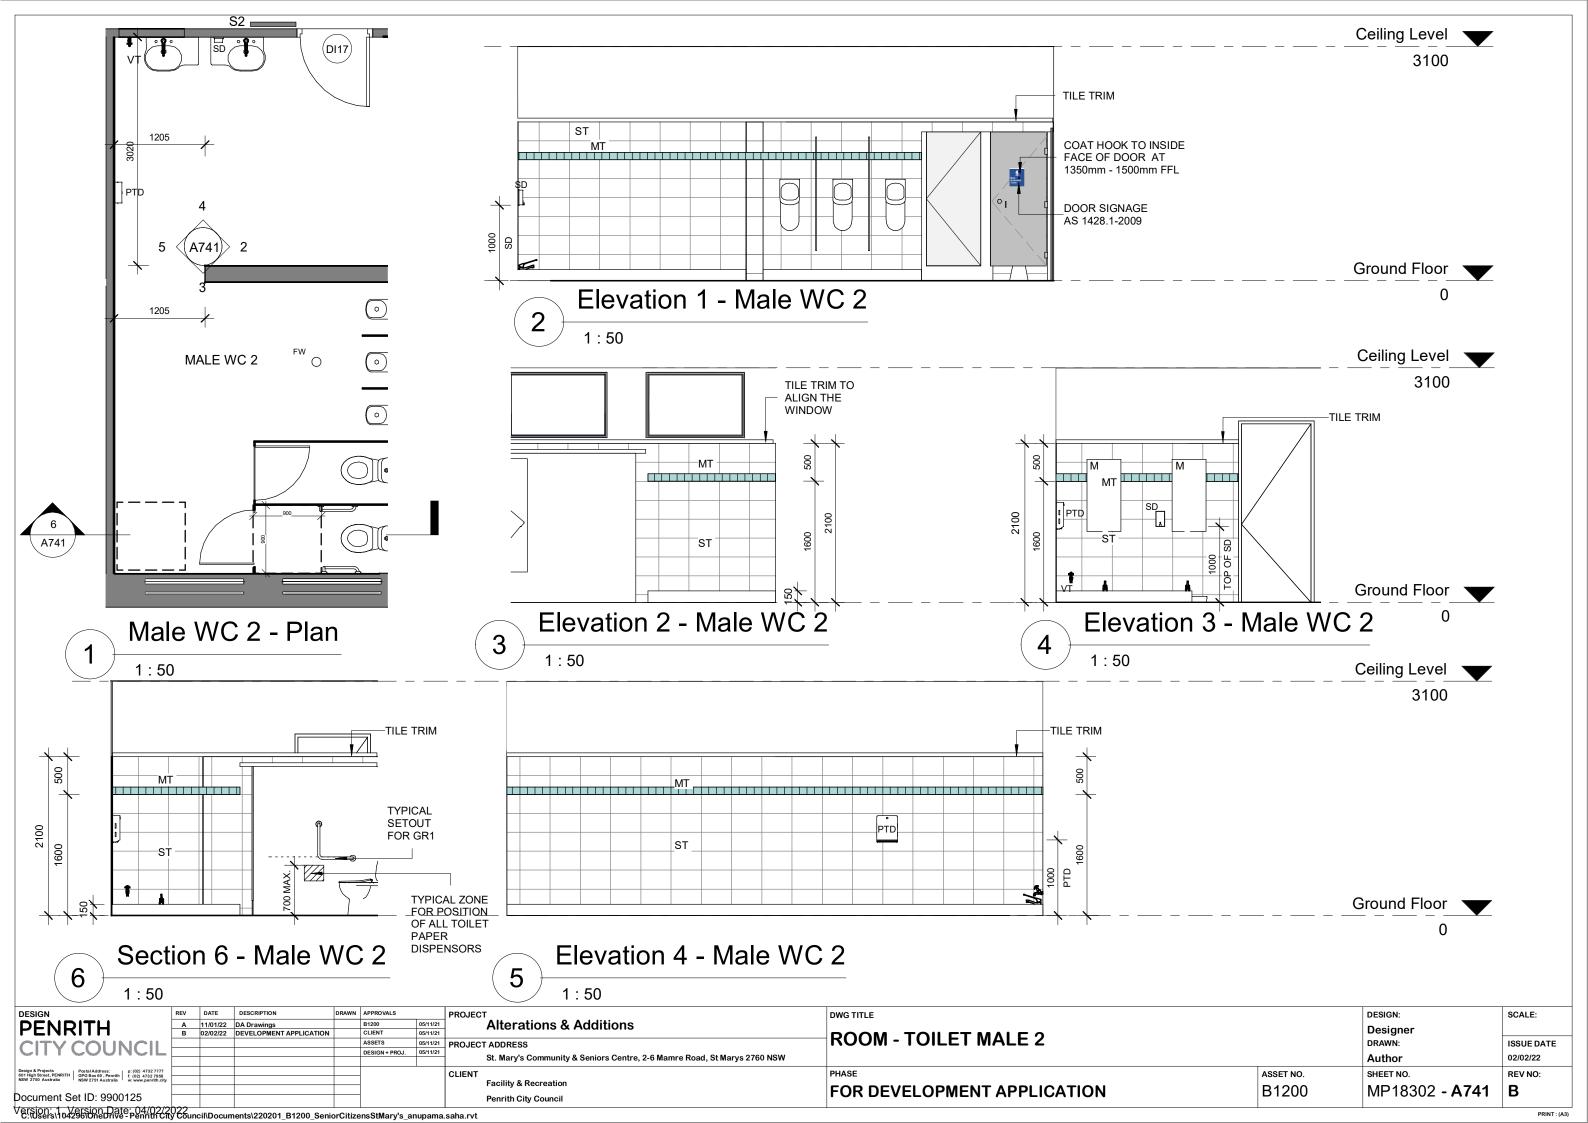

#### Accessible toilet:

- The Accessible toilet to be constructed as per requirements of AS1428.1-2009 with a circulation space of 1900mm width x 2300mm length. If in a combined facility with a shower, the clear 1900mm width is to be provided clear of the shower seat when shower seat is in folded position.
- Setout of pan to be 800+/-10mm from rear wall and the c/l of pan is to be 450-460mm from side wall. Top of seat of WC pan is to be 460-480mm above FFL
- The top of the washbasin is to be between 800-830mm above FFL. Water taps to be lever or sensor with 50mm clear from any surface
- Seat to be full round, take 150kg weight and provide 30% luminance contrast to the background
- Backrest to be 150-200mm height, 350-400mm width and 120-150mm above the seat at an angle of 95°-100° back from seat hinge
- Flushing control to be proud of surface and located between 600-1100mm above FFL at back or side wall, clear of grabrail area
- Top of toilet paper dispenser is to be located maximum of 700mm above FFL and maximum of 300mm from edge of pan
- Grabrails, 30-40mm diameter, placed 50-60mm clearance from wall, with no obstructions to top 270°arc, are to be provided to rear and side wall (90°or 30°-45°). Horizontal component to be 800-810mm above FFL. Fastenings and construction of grabrails to be capable to withstand 1100N of force. Grabrail on back wall to be maximum 50mm from the cistern.
- Mirror to start from 900mm above FFL, till minimum of 1850mm above FFL
- Clothes hanging device to be at height of 1200-1350mm above FFL and at least 500mm from any internal corner
- Shelf to be 300-400mm length and 120-150mm wide and located 900-1000mm above FFL
- Soap and paper towel dispensers where provided, to be installed with height of the operative component between 900-1100mm above FFL and no closer than 500mm from an internal corner.
- Door to the Accessible toilet requires AS1428.1 compliant door circulation spaces. When door swings next to the washbasin a clear 300mm is required between the door swing and the washbasin.
- Rocker action / toggle switches to be provided in with a minimum size of 30mmx30mm. Push pad switches if used to have a minimum dimension of 25mm diameter. GPOs to be located between 600-1100mm above FFL and minimum of 500mm from any internal corners