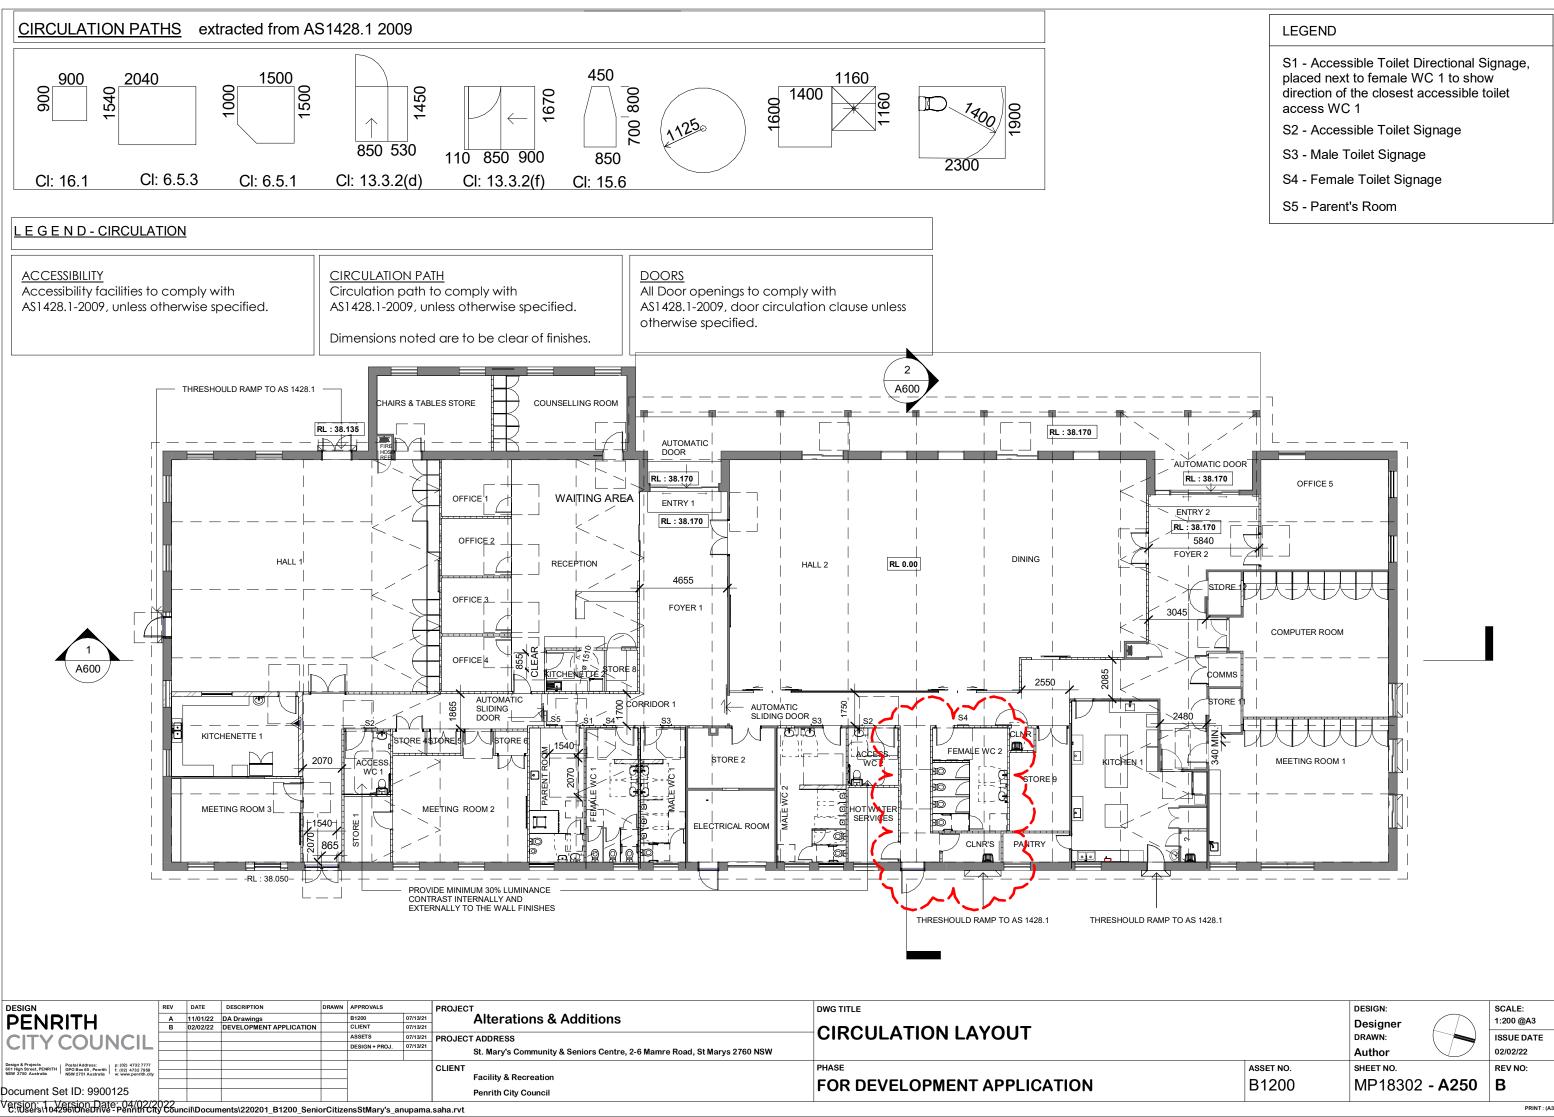

#### GENERAL ACCESS SPECIFICATIONS 21267

Applies to New areas, modified areas and areas within the affected path (ie from main entry doorways to the new and modified areas)

#### All Doors:

- Except for non-accessible sanitary facilities, all single hinged doors and in case of multiple leaf doorways, at least 1 operable leaf is required to provide a clear opening of 850mm with the door circulations spaces as per AS1428.1-2009.
- When using sliding doors / bifold doors, flush transition is required so provide fully recessed floor tracks. Also, all sliding doors to have 530mm minimum available to latch side of the sliding door to enable access to door handle.
- All glazed doors and other glazed areas to have glazing strips. The marking should be for the full width with a solid and non-transparent 75mm wide, contrasting line located 900-1000mm above FFL and provide a minimum luminance contrast of 30% when viewed against the floor surface within 2M of the glazing on the opposite end. Graphical representation or cut-outs are not permitted.
- All doorways to have a minimum luminance contrast of 30% provided between, Door leaf and door jamb or Door leaf and adjacent wall or Architrave and wall or Door leaf and architrave or Door jamb and adjacent wall. The minimum width of the luminance contrast to be 50mm.
- All external doorways can either have flush door thresholds or can have a max drop of 35mm at threshold when used in combination with a doorway threshold ramp of 1:8 grade within 20mm of the door leaf.

#### Door hardware requirements:

- D shaped door handles to be used, located at 900-1100mm above FFL
- Clearance between the handle and the back plate or the door face at the center grip section of the handle to be between 35-45mm with a minimum of 20mm turn at the end of the handle
- Manual control to power operated door to be push button type control with a minimum diameter of 25mm, proud of the surface and located a min of 500mm from an internal corner and between 1M- 2M if hinged door is used. Power-operated door controls, push-button controls shall have a minimum dimension of 25 mm diameter and be proud of the surface and shall activate the door before the button becomes level with the surrounding surface.

### Braille / Tactile Signage as per BCA requirements to be provided as noted in BCA Specification D3.6- Braille and Tactile signs to:

- All doors nominated as Exit doors require signage
- All Sanitary Facilities and airlocks to sanitary facilities including accessible and ambulant toilets require signage
- Hearing Augmentation where provided.
- All non-accessible entry points from the site boundary require signage with arrow pointing towards the accessible entry.
- Location of the Braille / tactile components between 1200mm-1600mm above FFL.
- Location of lines of characters between 1250mm-1350mm above FFL.
- Locate signage on the wall on the latch side of the door with the leading edge of the sign located between 50-300mm from the architrave.

#### Common use passageways

- A space of 1540mm x 2070mm is to be provided at or within 2M of the end of the passageway and in front of all passenger lift doors.

#### Floor or ground surfaces

- The texture of the surface is to be traversable by people who use a wheelchair and those with an ambulant or sensory disability.
- Abutment of surfaces is to have a smooth transition (this includes door thresholds of accessible sanitary facilities).
- Construction tolerances to be +/- 3mm vertical or +/-5mm (provided the edges have a bevelled or rounded edge).
- Grates (if used in the accessible path of travel) are required to comply with AS1428.1.

#### Accessible toilet:

- The Accessible toilet to be constructed as per requirements of AS1428.1-2009 with a circulation space of 1900mm width x 2300mm length. If in a combined facility with a shower, the clear 1900mm width is to be provided clear of the shower seat when shower seat is in folded position.
- Setout of pan to be 800+/-10mm from rear wall and the c/l of pan is to be 450-460mm from side wall. Top of seat of WC pan is to be 460-480mm above FFL
- The top of the washbasin is to be between 800-830mm above FFL. Water taps to be lever or sensor with 50mm clear from any surface
- Seat to be full round, take 150kg weight and provide 30% luminance contrast to the background
- Backrest to be 150-200mm height, 350-400mm width and 120-150mm above the seat at an angle of 95°-100° back from seat hinge
- Flushing control to be proud of surface and located between 600-1100mm above FFL at back or side wall, clear of grabrail area
- Top of toilet paper dispenser is to be located maximum of 700mm above FFL and maximum of 300mm from edge of pan
- Grabrails, 30-40mm diameter, placed 50-60mm clearance from wall, with no obstructions to top 270°arc, are to be provided to rear and side wall (90°or 30°-45°). Horizontal component to be 800-810mm above FFL. Fastenings and construction of grabrails to be capable to withstand 1100N of force. Grabrail on back wall to be maximum 50mm from the cistern.
- Mirror to start from 900mm above FFL, till minimum of 1850mm above FFL
- Clothes hanging device to be at height of 1200-1350mm above FFL and at least 500mm from any internal corner
- Shelf to be 300-400mm length and 120-150mm wide and located 900-1000mm above FFL
- Soap and paper towel dispensers where provided, to be installed with height of the operative component between 900-1100mm above FFL and no closer than 500mm from an internal corner.
- Door to the Accessible toilet requires AS1428.1 compliant door circulation spaces. When door swings next to the washbasin a clear 300mm is required between the door swing and the washbasin.
- Rocker action / toggle switches to be provided in with a minimum size of 30mmx30mm. Push pad switches if used to have a minimum dimension of 25mm diameter. GPOs to be located between 600-1100mm above FFL and minimum of 500mm from any internal corners