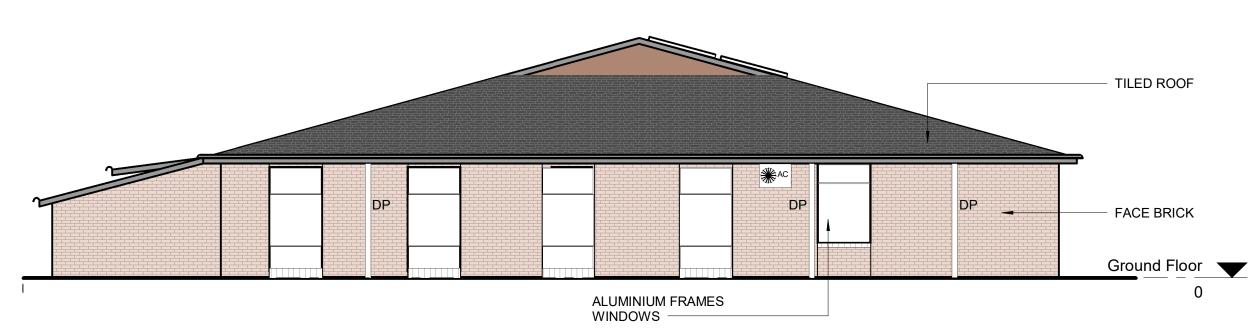

| 7 Coun | cil\Docu | ments\220201_B1200_S  | eniorCi | itizensStMary's_ | anupar | na.saha.rv | rt en                                  |                              |           |           |        | PRINT: (A3)  |



# NORTH ELEVATION - EXISTING

1:100



## **SOUTH ELEVATION - EXISTING**

1:100

2

| DEGIGIT