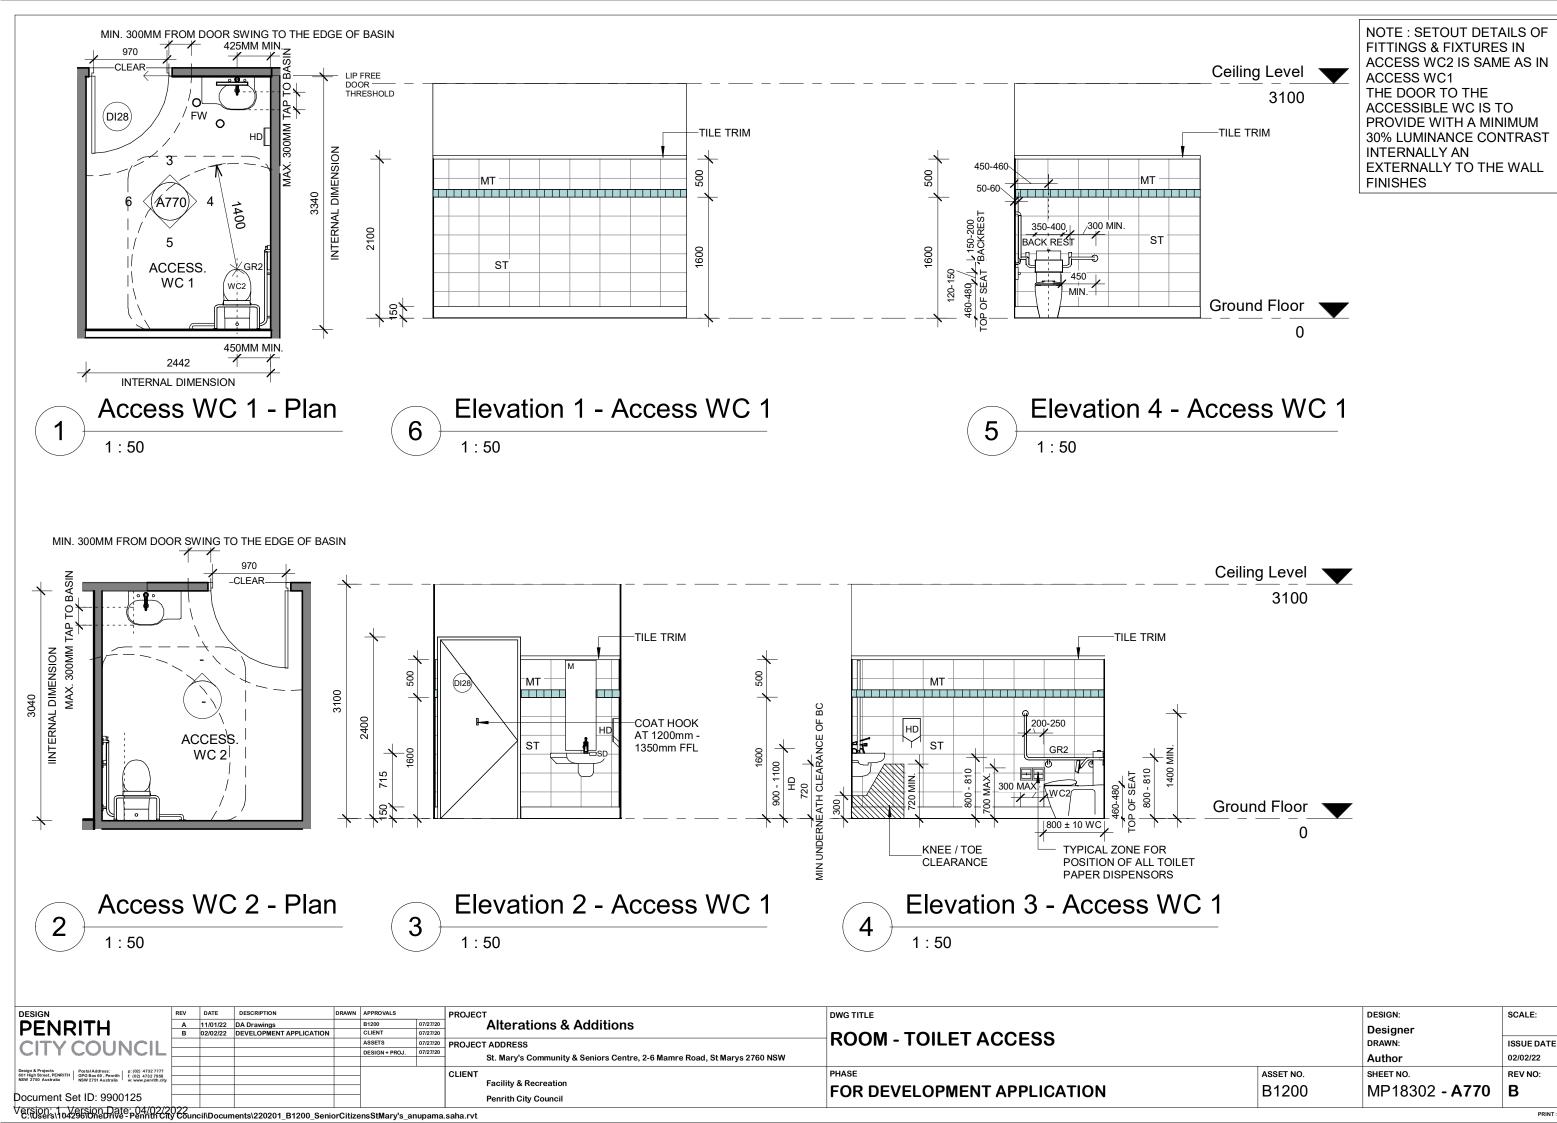

#### Accessible toilet:

- The Accessible toilet to be constructed as per requirements of AS1428.1-2009 with a circulation space of 1900mm width x 2300mm length. If in a combined facility with a shower, the clear 1900mm width is to be provided clear of the shower seat when shower seat is in folded position.
- Setout of pan to be 800+/-10mm from rear wall and the c/l of pan is to be 450-460mm from side wall. Top of seat of WC pan is to be 460-480mm above FFL
- The top of the washbasin is to be between 800-830mm above FFL. Water taps to be lever or sensor with 50mm clear from any surface
- Seat to be full round, take 150kg weight and provide 30% luminance contrast to the background
- Backrest to be 150-200mm height, 350-400mm width and 120-150mm above the seat at an angle of 95°-100° back from seat hinge
- Flushing control to be proud of surface and located between 600-1100mm above FFL at back or side wall, clear of grabrail area
- Top of toilet paper dispenser is to be located maximum of 700mm above FFL and maximum of 300mm from edge of pan
- Grabrails, 30-40mm diameter, placed 50-60mm clearance from wall, with no obstructions to top 270°arc, are to be provided to rear and side wall (90°or 30°-45°). Horizontal component to be 800-810mm above FFL. Fastenings and construction of grabrails to be capable to withstand 1100N of force. Grabrail on back wall to be maximum 50mm from the cistern.
- Mirror to start from 900mm above FFL, till minimum of 1850mm above FFL
- Clothes hanging device to be at height of 1200-1350mm above FFL and at least 500mm from any internal corner
- Shelf to be 300-400mm length and 120-150mm wide and located 900-1000mm above FFL
- Soap and paper towel dispensers where provided, to be installed with height of the operative component between 900-1100mm above FFL and no closer than 500mm from an internal corner.
- Door to the Accessible toilet requires AS1428.1 compliant door circulation spaces. When door swings next to the washbasin a clear 300mm is required between the door swing and the washbasin.
- Rocker action / toggle switches to be provided in with a minimum size of 30mmx30mm. Push pad switches if used to have a minimum dimension of 25mm diameter. GPOs to be located between 600-1100mm above FFL and minimum of 500mm from any internal corners