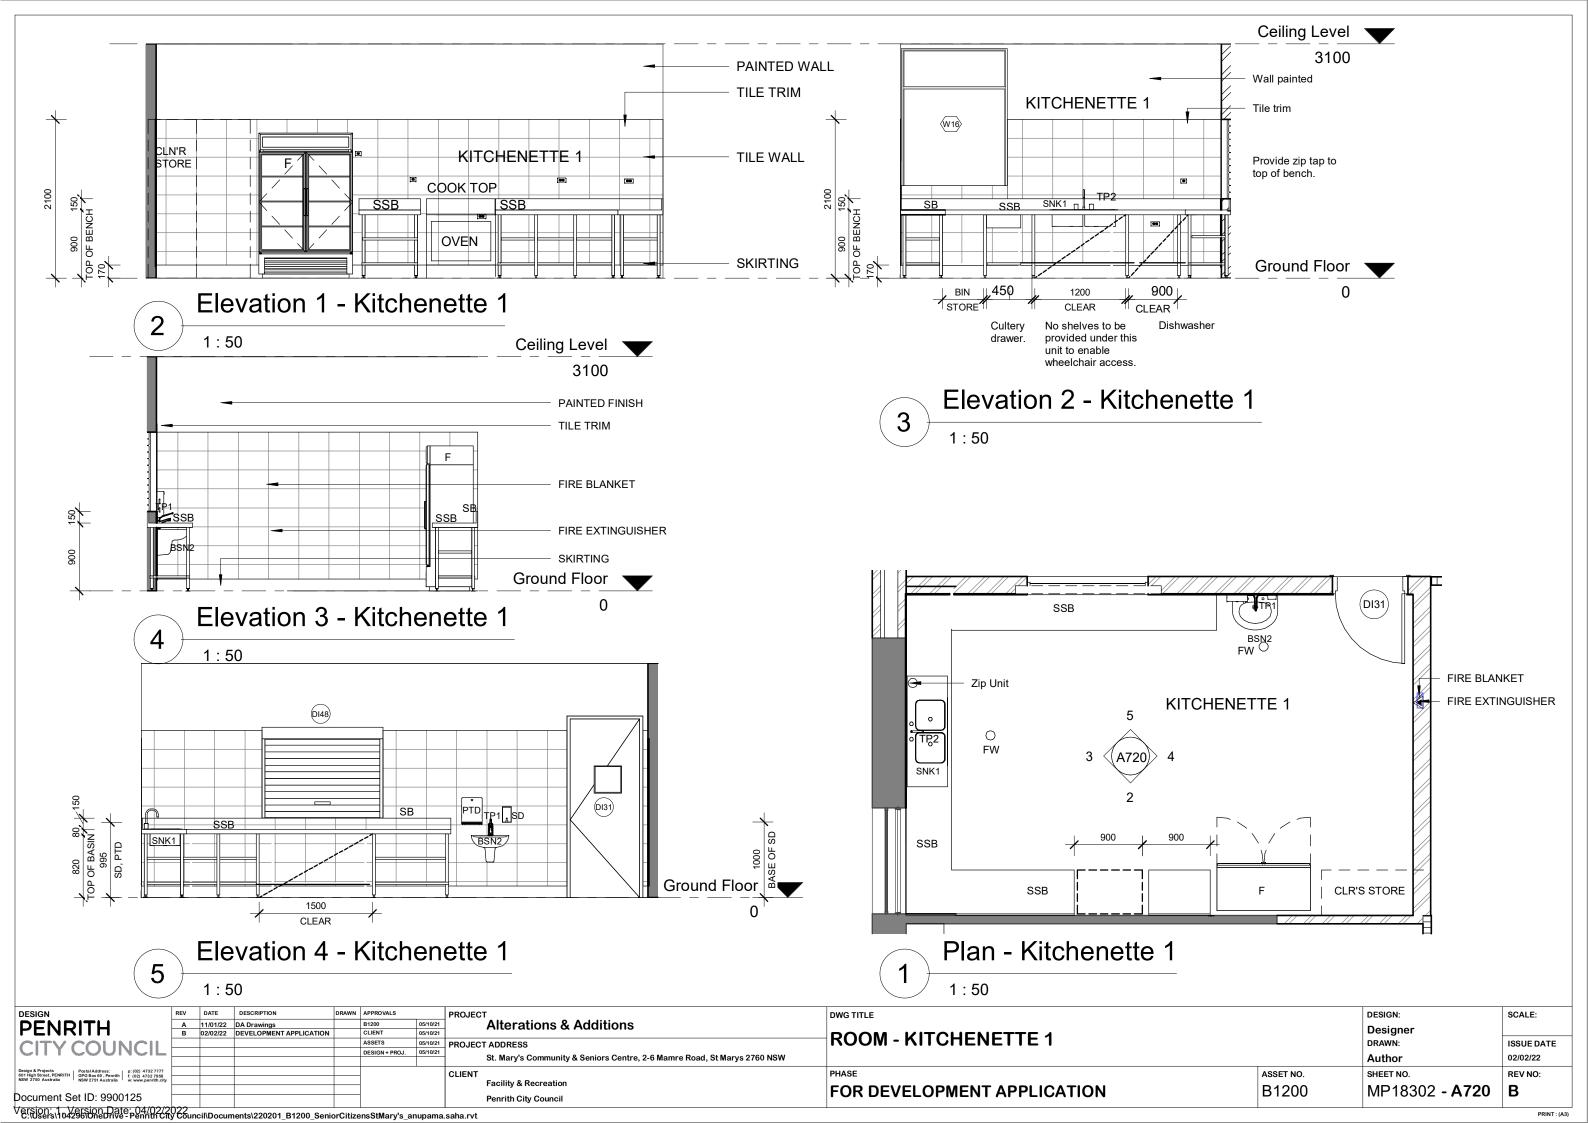

# ST MARY'S COMMUNITY & SENIOR CENTRE

| DA Drawing Schedule |                             |  |  |  |  |  |  |  |  |
|---------------------|-----------------------------|--|--|--|--|--|--|--|--|
| Drawing<br>Number   | Drawing Name                |  |  |  |  |  |  |  |  |
| A000                | NOTIFICATION SHEET          |  |  |  |  |  |  |  |  |
| A001                | DRAWING SCHEDULE            |  |  |  |  |  |  |  |  |
| A002                | LOCALITY & LOCATION PLAN    |  |  |  |  |  |  |  |  |
| A003                | NOTES - GENERAL             |  |  |  |  |  |  |  |  |
| A005                | NOTES - ACCESS              |  |  |  |  |  |  |  |  |
| A101                | SITE PLAN - EXISTING        |  |  |  |  |  |  |  |  |
| A103                | SITE PLAN - DEMOLITION      |  |  |  |  |  |  |  |  |
| A104                | SITE PLAN - PROPOSED        |  |  |  |  |  |  |  |  |
| A201                | FLOOR PLAN - EXISTING       |  |  |  |  |  |  |  |  |
| A202                | FLOOR PLAN - DEMOLITION     |  |  |  |  |  |  |  |  |
| A240                | FLOOR PLAN - PROPOSED       |  |  |  |  |  |  |  |  |
| A242                | ROOM DIMENSIONS             |  |  |  |  |  |  |  |  |
| A243                | AREA SCHEDULE               |  |  |  |  |  |  |  |  |
| A250                | CIRCULATION LAYOUT          |  |  |  |  |  |  |  |  |
| A302                | CEILING - DEMOLITION        |  |  |  |  |  |  |  |  |
| A303                | CEILING FINISHES - PROPOSED |  |  |  |  |  |  |  |  |
| A400                | ROOF PLAN - PROPOSED        |  |  |  |  |  |  |  |  |
| A511                | ELEVATIONS EXISTING 1-3     |  |  |  |  |  |  |  |  |
| A513                | ELEVATIONS EXISTING 2-3     |  |  |  |  |  |  |  |  |
| A514                | ELEVATIONS EXISITNG 3-3     |  |  |  |  |  |  |  |  |
| A521                | ELEVATIONS DEMOLITION 1-3   |  |  |  |  |  |  |  |  |
| A523                | ELEVATIONS DEMOLITION 2-3   |  |  |  |  |  |  |  |  |
| A524                | ELEVATIONS DEMOLITION 3-3   |  |  |  |  |  |  |  |  |
| A531                | ELEVATIONS PROPOSED 1-3     |  |  |  |  |  |  |  |  |
| A533                | ELEVATIONS PROPOSED 2-3     |  |  |  |  |  |  |  |  |
| A534                | ELEVATIONS PROPOSED 3-3     |  |  |  |  |  |  |  |  |
| A600                | SECTIONS - PROPOSED         |  |  |  |  |  |  |  |  |
| A720                | ROOM - KITCHENETTE 1        |  |  |  |  |  |  |  |  |
| A730                | ROOM - KITCHENETTE 2        |  |  |  |  |  |  |  |  |
| A740                | ROOM - TOILET MALE 1        |  |  |  |  |  |  |  |  |
| A741                | ROOM - TOILET MALE 2        |  |  |  |  |  |  |  |  |
| A750                | ROOM - TOILET FEMALE 1      |  |  |  |  |  |  |  |  |
| A751                | ROOM - TOILET FEMALE 2      |  |  |  |  |  |  |  |  |
| A770                | ROOM - TOILET ACCESS        |  |  |  |  |  |  |  |  |
| A901                | SIGNAGE SHEET 1 of 2        |  |  |  |  |  |  |  |  |
| A902                | SIGNAGE SHEET 2 of 2        |  |  |  |  |  |  |  |  |