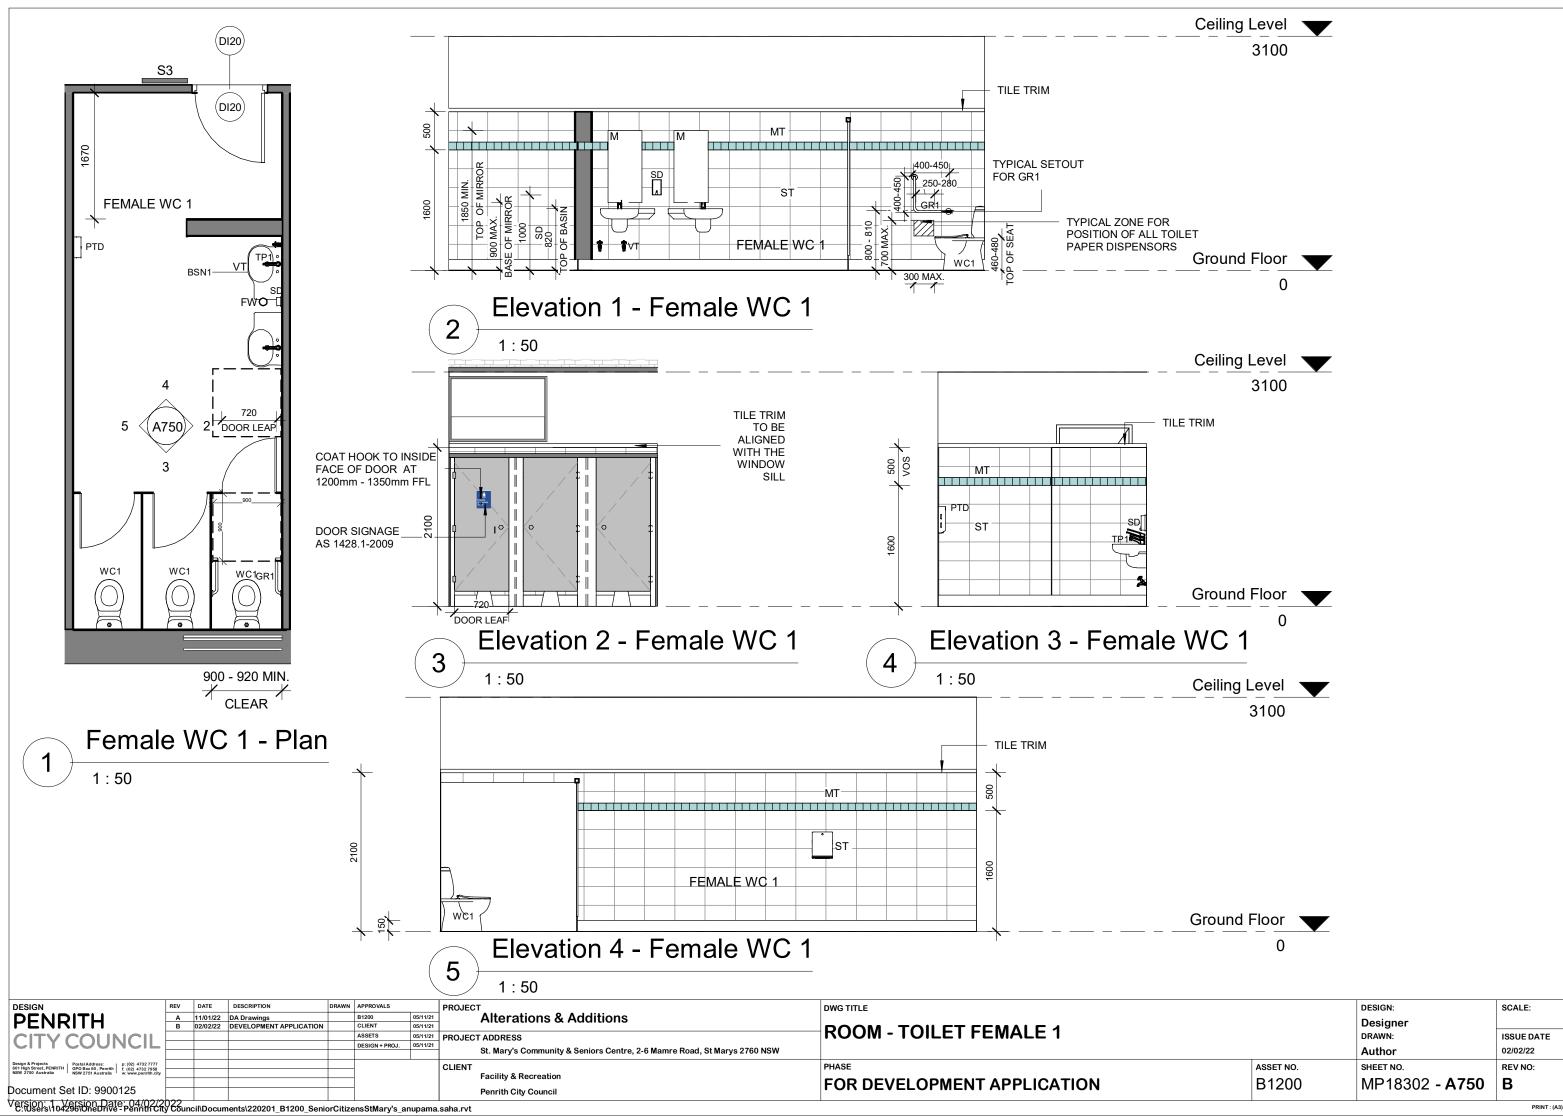

#### Accessible toilet:

- The Accessible toilet to be constructed as per requirements of AS1428.1-2009 with a circulation space of 1900mm width x 2300mm length. If in a combined facility with a shower, the clear 1900mm width is to be provided clear of the shower seat when shower seat is in folded position.
- Setout of pan to be 800+/-10mm from rear wall and the c/l of pan is to be 450-460mm from side wall. Top of seat of WC pan is to be 460-480mm above FFL
- The top of the washbasin is to be between 800-830mm above FFL. Water taps to be lever or sensor with 50mm clear from any surface
- Seat to be full round, take 150kg weight and provide 30% luminance contrast to the background
- Backrest to be 150-200mm height, 350-400mm width and 120-150mm above the seat at an angle of 95°-100° back from seat hinge
- Flushing control to be proud of surface and located between 600-1100mm above FFL at back or side wall, clear of grabrail area
- Top of toilet paper dispenser is to be located maximum of 700mm above FFL and maximum of 300mm from edge of pan
- Grabrails, 30-40mm diameter, placed 50-60mm clearance from wall, with no obstructions to top 270°arc, are to be provided to rear and side wall (90°or 30°-45°). Horizontal component to be 800-810mm above FFL. Fastenings and construction of grabrails to be capable to withstand 1100N of force. Grabrail on back wall to be maximum 50mm from the cistern.
- Mirror to start from 900mm above FFL, till minimum of 1850mm above FFL
- Clothes hanging device to be at height of 1200-1350mm above FFL and at least 500mm from any internal corner
- Shelf to be 300-400mm length and 120-150mm wide and located 900-1000mm above FFL
- Soap and paper towel dispensers where provided, to be installed with height of the operative component between 900-1100mm above FFL and no closer than 500mm from an internal corner.
- Door to the Accessible toilet requires AS1428.1 compliant door circulation spaces. When door swings next to the washbasin a clear 300mm is required between the door swing and the washbasin.
- Rocker action / toggle switches to be provided in with a minimum size of 30mmx30mm. Push pad switches if used to have a minimum dimension of 25mm diameter. GPOs to be located between 600-1100mm above FFL and minimum of 500mm from any internal corners