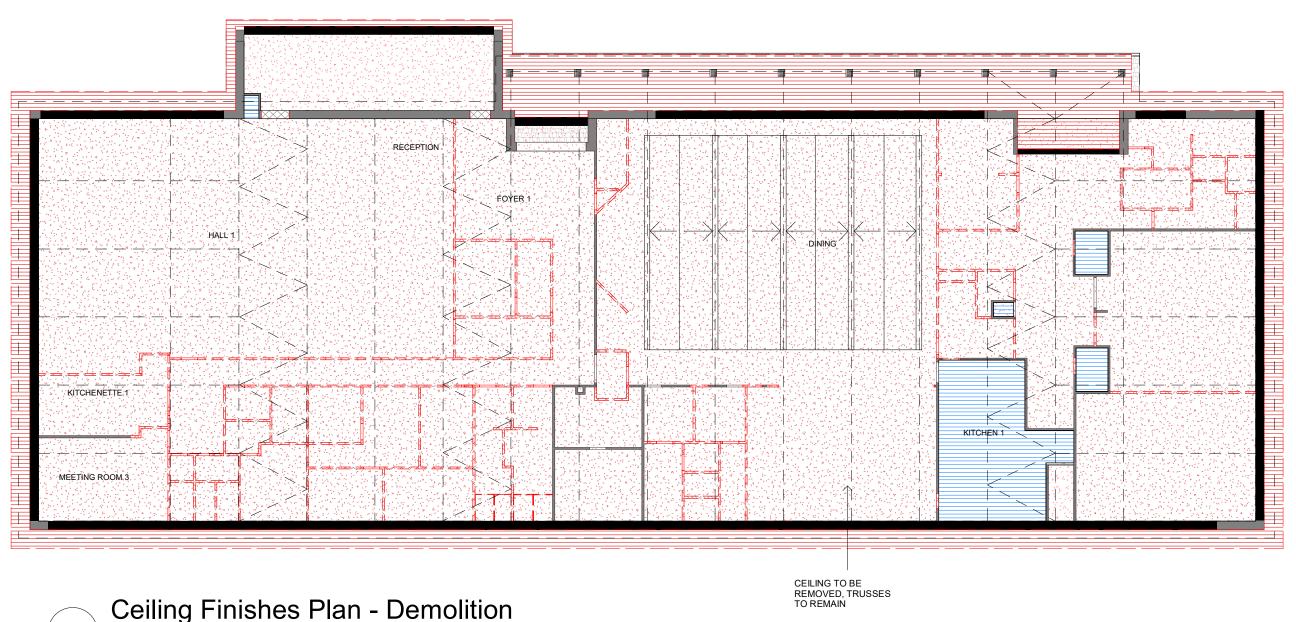

Mud and soil from vehicular movements to and from the site must not be deposited on the road.

Structural Engineer to inspect existing roof truss frame following demolition of ceiling works.