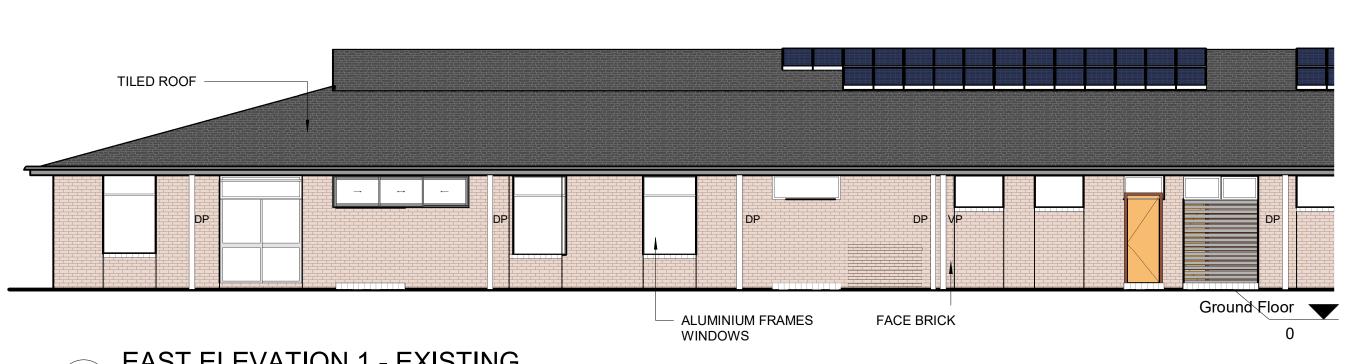

|     |          |                         |                 |          |                                                                                                                                                                             |                               |           |                       | I I        |

Version: 1 Version Date: 04/02/2022 Version: 104/2960neDrive Penrith City Council\Documents\220201\_B1200\_SeniorCitizensStMary's\_anupama.saha.rvt



EAST ELEVATION 1 - EXISTING

1:100



EAST ELEVATION 2 - EXISTING

1:100

| DEGIGIA                                                   | REV | DATE     | DESCRIPTION             | DRAWN APPROVALS |          | PROJECT                                                                  | DWG TITLE                     |           | DESIGN:               | SCALE:     |
|-----------------------------------------------------------|-----|----------|-------------------------|-----------------|----------|--------------------------------------------------------------------------|-------------------------------|-----------|-----------------------|------------|
| PENRITH                                                   | Α   | 11/01/22 | DA Drawings             | B1200           | 08/06/21 | Alteration