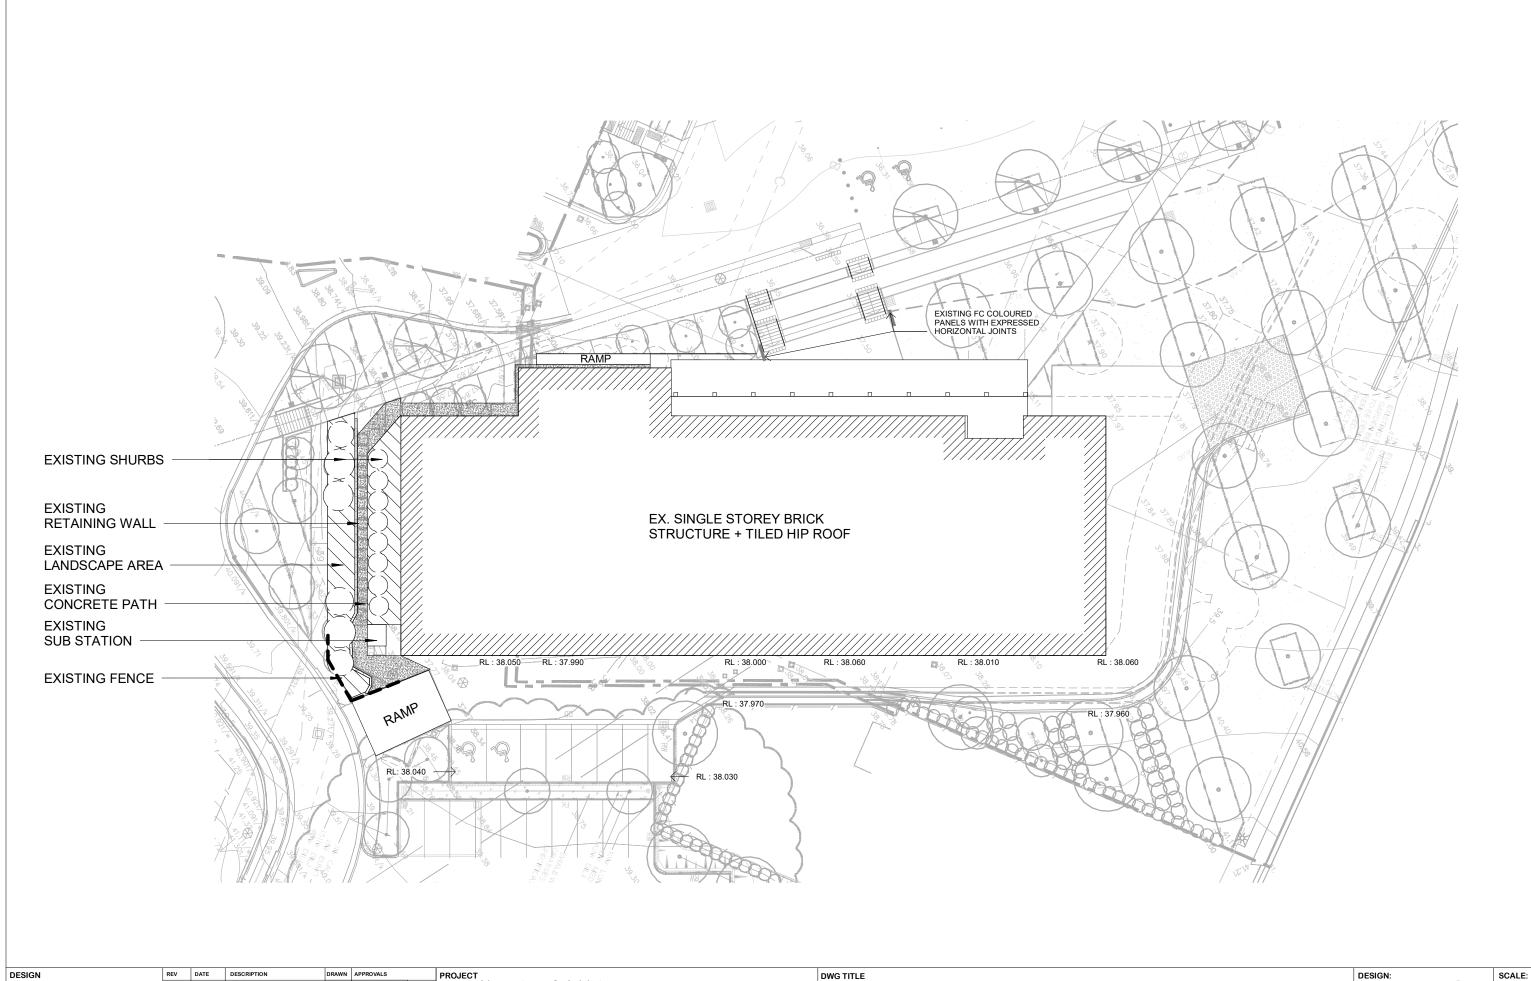

| PENRITH                                                                                                                                                                                           |  | DA Drawings DEVELOPMENT APPLICATION | B1200<br>CLIENT       | 13/01/22<br>13/01/22 | Alterations & Additions                                                                  | CITE DI ANI EVICTINO        | Designer            |        | 1:350 @A3              |
|---------------------------------------------------------------------------------------------------------------------------------------------------------------------------------------------------|--|-------------------------------------|-----------------------|----------------------|------------------------------------------------------------------------------------------|-----------------------------|---------------------|--------|------------------------|
| CITY COUNCIL                                                                                                                                                                                      |  |                                     | ASSETS DESIGN + PROJ. | 13/01/22<br>13/01/22 | PROJECT ADDRESS St. Mary's Community & Seniors Centre, 2-6 Mamre Road, St Marys 2760 NSW | SITE PLAN - EXISTING        | DRAWN:<br>SP        |        | 1SSUE DATE<br>02/02/22 |
| Design & Projects 601 High Street, PERKITH   Postal Address: 601 High Street, PERKITH   GPO Box 60, Penrith   F. (602) 4732 7787 NSW 2750 Australia NSW 2751 Australia  Document Set ID: 99000125 |  |                                     |                       |                      | CLIENT Facility & Recreation Penrith City Council                                        | FOR DEVELOPMENT APPLICATION | SHEET NO. MP18302 - | - A101 | REV NO:                |
| Version: 1 Version Date: 04/02/2022<br>C: Users\104295\0neDrive - Penrith City Council\Documents\220201_B1200_SeniorCitizensStMary's_anupama.saha.rvt                                             |  |                                     |                       |                      |                                                                                          |                             |                     |        | PRINT: (A3)            |