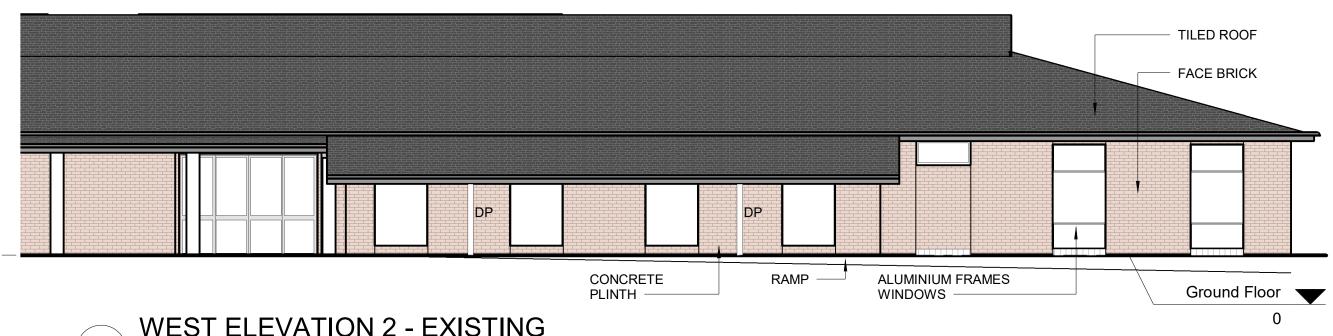

# ST MARY'S COMMUNITY & SENIOR CENTRE

| DA Drawing Schedule |                             |  |  |  |  |  |  |  |  |
|---------------------|-----------------------------|--|--|--|--|--|--|--|--|
| Drawing<br>Number   | Drawing Name                |  |  |  |  |  |  |  |  |
| A000                | NOTIFICATION SHEET          |  |  |  |  |  |  |  |  |
| A001                | DRAWING SCHEDULE            |  |  |  |  |  |  |  |  |
| A002                | LOCALITY & LOCATION PLAN    |  |  |  |  |  |  |  |  |
| A003                | NOTES - GENERAL             |  |  |  |  |  |  |  |  |
| A005                | NOTES - ACCESS              |  |  |  |  |  |  |  |  |
| A101                | SITE PLAN - EXISTING        |  |  |  |  |  |  |  |  |
| A103                | SITE PLAN - DEMOLITION      |  |  |  |  |  |  |  |  |
| A104                | SITE PLAN - PROPOSED        |  |  |  |  |  |  |  |  |
| A201                | FLOOR PLAN - EXISTING       |  |  |  |  |  |  |  |  |
| A202                | FLOOR PLAN - DEMOLITION     |  |  |  |  |  |  |  |  |
| A240                | FLOOR PLAN - PROPOSED       |  |  |  |  |  |  |  |  |
| A242                | ROOM DIMENSIONS             |  |  |  |  |  |  |  |  |
| A243                | AREA SCHEDULE               |  |  |  |  |  |  |  |  |
| A250                | CIRCULATION LAYOUT          |  |  |  |  |  |  |  |  |
| A302                | CEILING - DEMOLITION        |  |  |  |  |  |  |  |  |
| A303                | CEILING FINISHES - PROPOSED |  |  |  |  |  |  |  |  |
| A400                | ROOF PLAN - PROPOSED        |  |  |  |  |  |  |  |  |
| A511                | ELEVATIONS EXISTING 1-3     |  |  |  |  |  |  |  |  |
| A513                | ELEVATIONS EXISTING 2-3     |  |  |  |  |  |  |  |  |
| A514                | ELEVATIONS EXISITNG 3-3     |  |  |  |  |  |  |  |  |
| A521                | ELEVATIONS DEMOLITION 1-3   |  |  |  |  |  |  |  |  |
| A523                | ELEVATIONS DEMOLITION 2-3   |  |  |  |  |  |  |  |  |
| A524                | ELEVATIONS DEMOLITION 3-3   |  |  |  |  |  |  |  |  |
| A531                | ELEVATIONS PROPOSED 1-3     |  |  |  |  |  |  |  |  |
| A533                | ELEVATIONS PROPOSED 2-3     |  |  |  |  |  |  |  |  |
| A534                | ELEVATIONS PROPOSED 3-3     |  |  |  |  |  |  |  |  |
| A600                | SECTIONS - PROPOSED         |  |  |  |  |  |  |  |  |
| A720                | ROOM - KITCHENETTE 1        |  |  |  |  |  |  |  |  |
| A730                | ROOM - KITCHENETTE 2        |  |  |  |  |  |  |  |  |
| A740                | ROOM - TOILET MALE 1        |  |  |  |  |  |  |  |  |
| A741                | ROOM - TOILET MALE 2        |  |  |  |  |  |  |  |  |
| A750                | ROOM - TOILET FEMALE 1      |  |  |  |  |  |  |  |  |
| A751                | ROOM - TOILET FEMALE 2      |  |  |  |  |  |  |  |  |
| A770                | ROOM - TOILET ACCESS        |  |  |  |  |  |  |  |  |
| A901                | SIGNAGE SHEET 1 of 2        |  |  |  |  |  |  |  |  |
| A902                | SIGNAGE SHEET 2 of 2        |  |  |  |  |  |  |  |  |