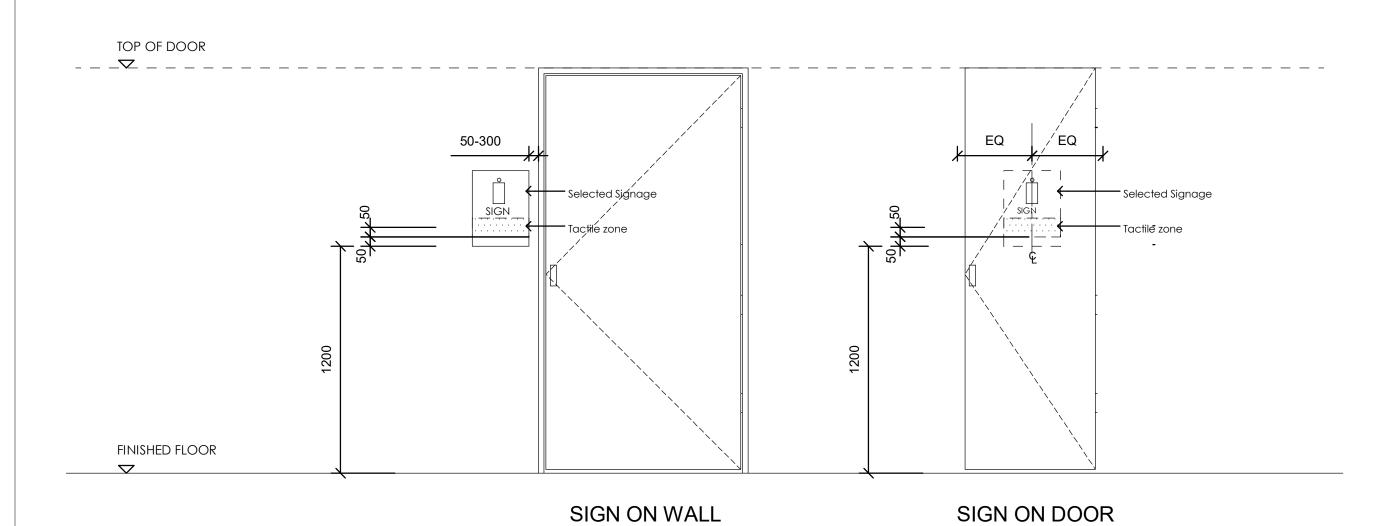

### Braille / Tactile Signage as per BCA requirements to be provided as noted in BCA Specification D3.6- Braille and Tactile signs to:

- All doors nominated as Exit doors require signage
- All Sanitary Facilities and airlocks to sanitary facilities including accessible and ambulant toilets require signage
- Hearing Augmentation where provided.
- All non-accessible entry points from the site boundary require signage with arrow pointing towards the accessible entry.
- Location of the Braille / tactile components between 1200mm-1600mm above FFL.
- Location of lines of characters between 1250mm-1350mm above FFL.
- Locate signage on the wall on the latch side of the door with the leading edge of the sign located between 50-300mm from the architrave.