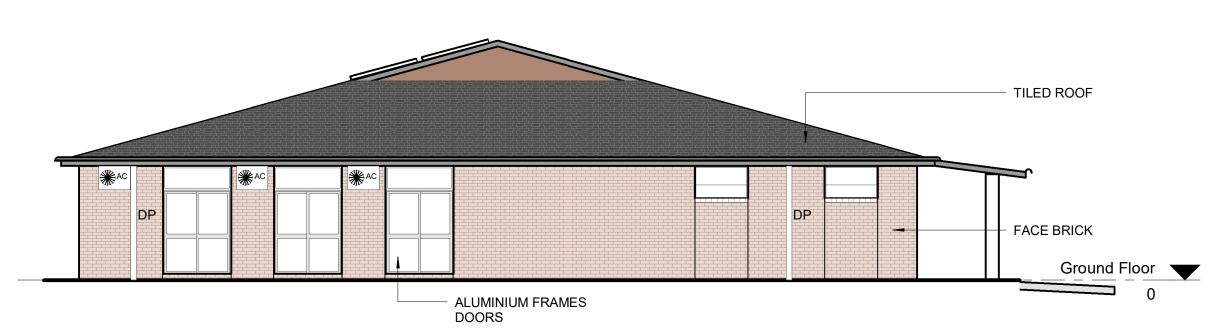

| 7 Coun | cil\Docu | ments\220201_B1200_S  | eniorCi | itizensStMary's_ | anupar | na.saha.rv | rt en                                  |                              |           |           |        | PRINT: (A3)  |



# NORTH ELEVATION - EXISTING

1:100



## **SOUTH ELEVATION - EXISTING**

1:100

2

| DEGIGIT