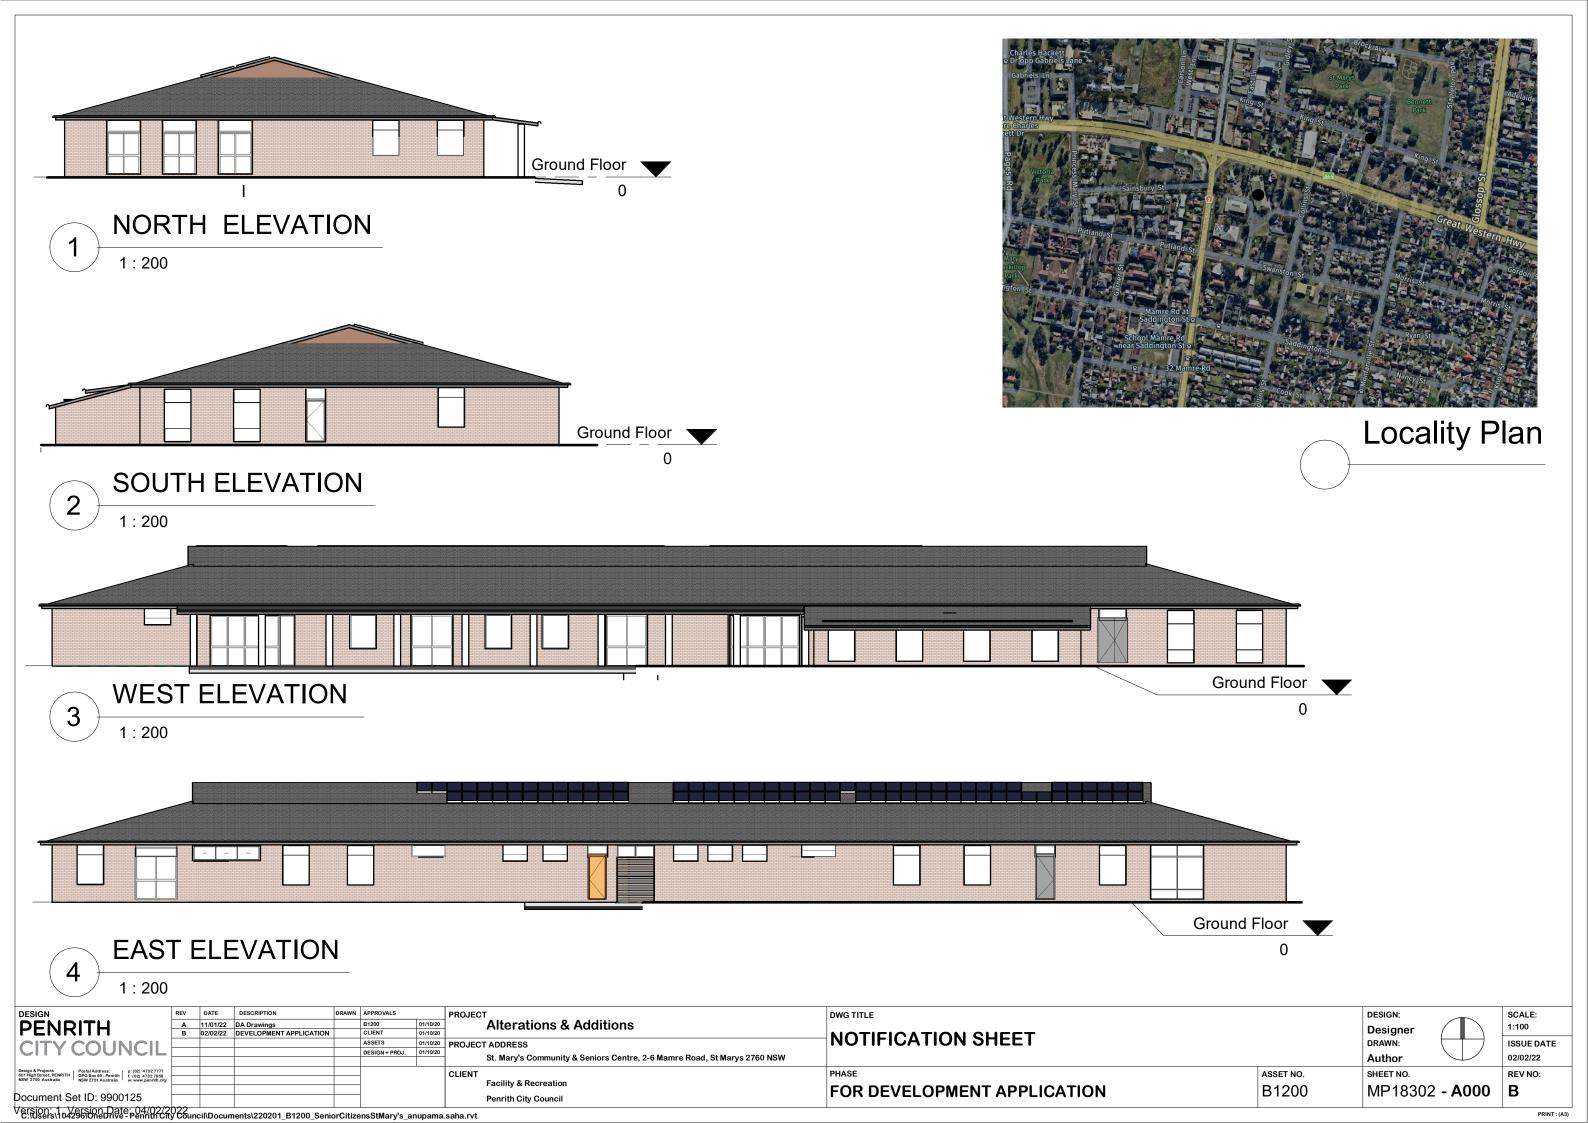

# DEVELOPMENT APPLICATION

# ST MARY'S COMMUNITY & SENIOR CENTRE

| DA Drawing Schedule |                             |  |  |  |  |  |  |  |  |
|---------------------|-----------------------------|--|--|--|--|--|--|--|--|
| Drawing<br>Number   | Drawing Name                |  |  |  |  |  |  |  |  |
| A000                | NOTIFICATION SHEET          |  |  |  |  |  |  |  |  |
| A001                | DRAWING SCHEDULE            |  |  |  |  |  |  |  |  |
| A002                | LOCALITY & LOCATION PLAN    |  |  |  |  |  |  |  |  |
| A003                | NOTES - GENERAL             |  |  |  |  |  |  |  |  |
| A005                | NOTES - ACCESS              |  |  |  |  |  |  |  |  |
| A101                | SITE PLAN - EXISTING        |  |  |  |  |  |  |  |  |
| A103                | SITE PLAN - DEMOLITION      |  |  |  |  |  |  |  |  |
| A104                | SITE PLAN - PROPOSED        |  |  |  |  |  |  |  |  |
| A201                | FLOOR PLAN - EXISTING       |  |  |  |  |  |  |  |  |
| A202                | FLOOR PLAN - DEMOLITION     |  |  |  |  |  |  |  |  |
| A240                | FLOOR PLAN - PROPOSED       |  |  |  |  |  |  |  |  |
| A242                | ROOM DIMENSIONS             |  |  |  |  |  |  |  |  |
| A243                | AREA SCHEDULE               |  |  |  |  |  |  |  |  |
| A250                | CIRCULATION LAYOUT          |  |  |  |  |  |  |  |  |
| A302                | CEILING - DEMOLITION        |  |  |  |  |  |  |  |  |
| A303                | CEILING FINISHES - PROPOSED |  |  |  |  |  |  |  |  |
| A400                | ROOF PLAN - PROPOSED        |  |  |  |  |  |  |  |  |
| A511                | ELEVATIONS EXISTING 1-3     |  |  |  |  |  |  |  |  |
| A513                | ELEVATIONS EXISTING 2-3     |  |  |  |  |  |  |  |  |
| A514                | ELEVATIONS EXISITNG 3-3     |  |  |  |  |  |  |  |  |
| A521                | ELEVATIONS DEMOLITION 1-3   |  |  |  |  |  |  |  |  |
| A523                | ELEVATIONS DEMOLITION 2-3   |  |  |  |  |  |  |  |  |
| A524                | ELEVATIONS DEMOLITION 3-3   |  |  |  |  |  |  |  |  |
| A531                | ELEVATIONS PROPOSED 1-3     |  |  |  |  |  |  |  |  |
| A533                | ELEVATIONS PROPOSED 2-3     |  |  |  |  |  |  |  |  |
| A534                | ELEVATIONS PROPOSED 3-3     |  |  |  |  |  |  |  |  |
| A600                | SECTIONS - PROPOSED         |  |  |  |  |  |  |  |  |
| A720                | ROOM - KITCHENETTE 1        |  |  |  |  |  |  |  |  |
| A730                | ROOM - KITCHENETTE 2        |  |  |  |  |  |  |  |  |
| A740                | ROOM - TOILET MALE 1        |  |  |  |  |  |  |  |  |
| A741                | ROOM - TOILET MALE 2        |  |  |  |  |  |  |  |  |
| A750                | ROOM - TOILET FEMALE 1      |  |  |  |  |  |  |  |  |
| A751                | ROOM - TOILET FEMALE 2      |  |  |  |  |  |  |  |  |
| A770                | ROOM - TOILET ACCESS        |  |  |  |  |  |  |  |  |
| A901                | SIGNAGE SHEET 1 of 2        |  |  |  |  |  |  |  |  |
| A902                | SIGNAGE SHEET 2 of 2        |  |  |  |  |  |  |  |  |