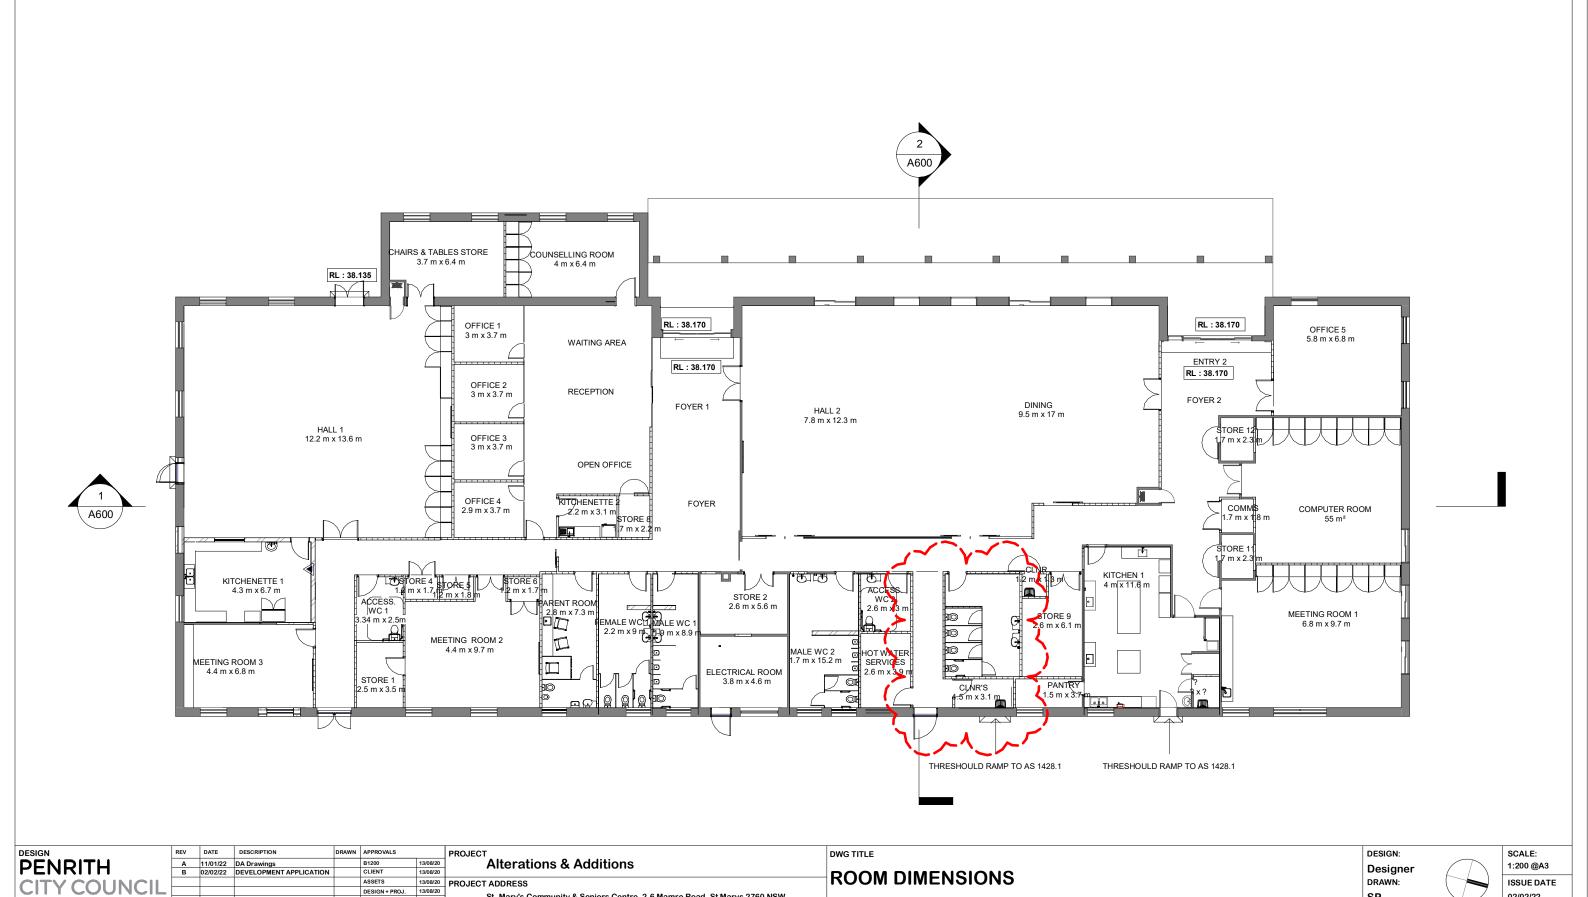

Version: 1 Version Date: 04/02/2022 Version Date: 04/02/2022 Version: 1 Version Date: 04/02/2022 Version: 04/02/2022 V

Document Set ID: 9900125

02/02/22

REV NO:

В

ASSET NO.

B1200

SHEET NO.

MP18302 - **A242** 

3 m²

55 m²

73 m²

55 m²

26 m²

17 m²

19 m²