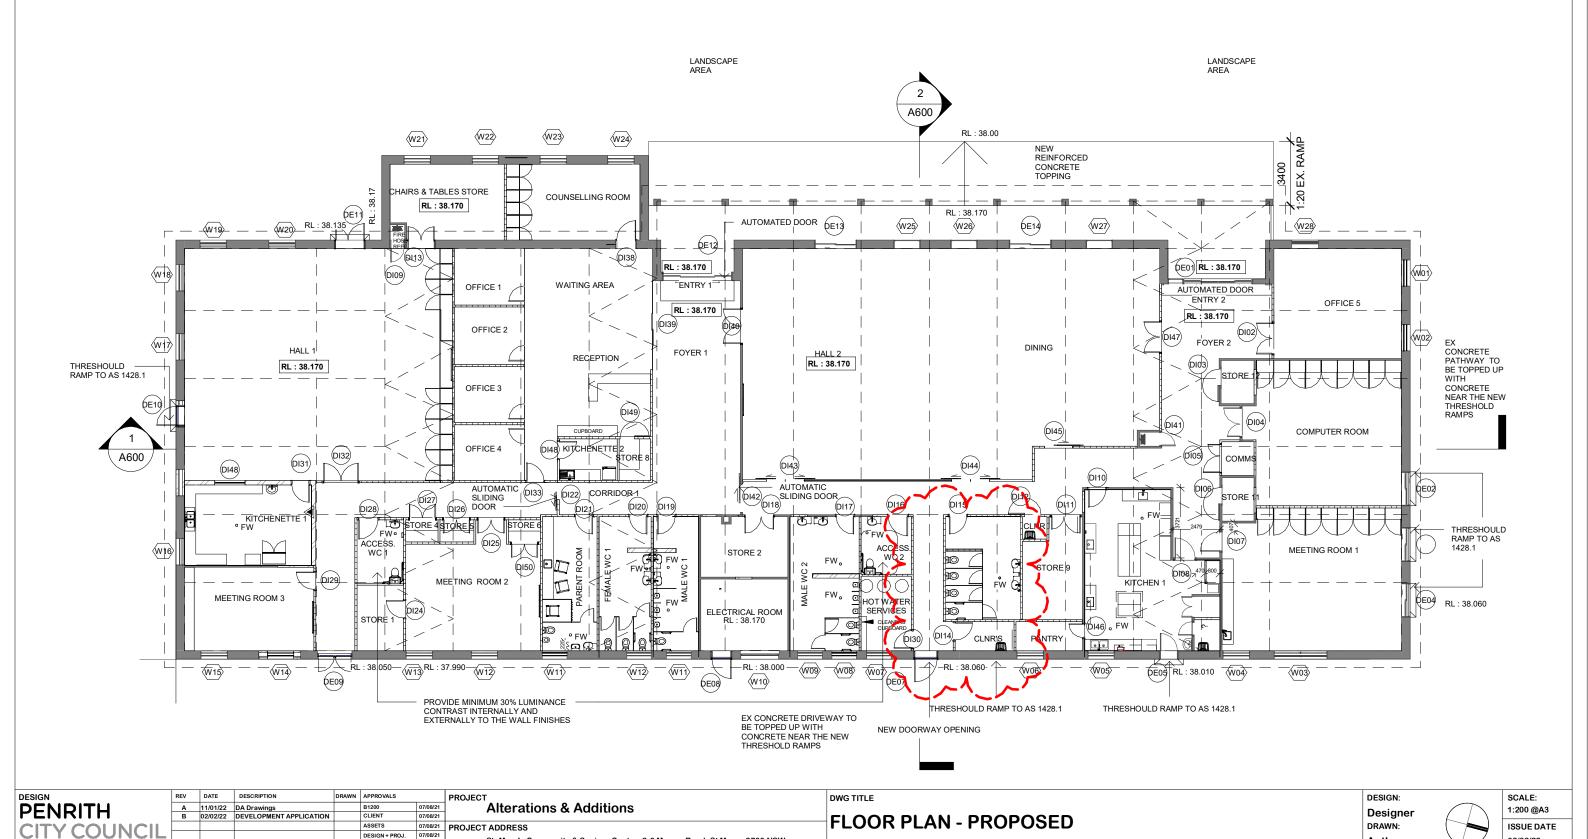

NOTE: REFER TO ARCH DRAWING FOR PROPOSED FLOOR FINISHES

FOR DEVELOPMENT APPLICATION

St. Mary's Community & Seniors Centre, 2-6 Mamre Road, St Marys 2760 NSW

Facility & Recreation

**Penrith City Council** 

| Design & Projects | Postal Address: | GPO Box 60 , Penrith | SW 2750 Australia | Postal Address: | P: (02) 4732 7777 | F: (02) 4732 7958 | W: www.penrith.cit

Document Set ID: 9900125

02/02/22

REV NO:

В

**Author** 

SHEET NO.

MP18302 - **A240** 

ASSET NO.

B1200

FOR DEVELOPMENT APPLICATION

St. Mary's Community & Seniors Centre, 2-6 Mamre Road, St Marys 2760 NSW

Facility & Recreation

Penrith City Council