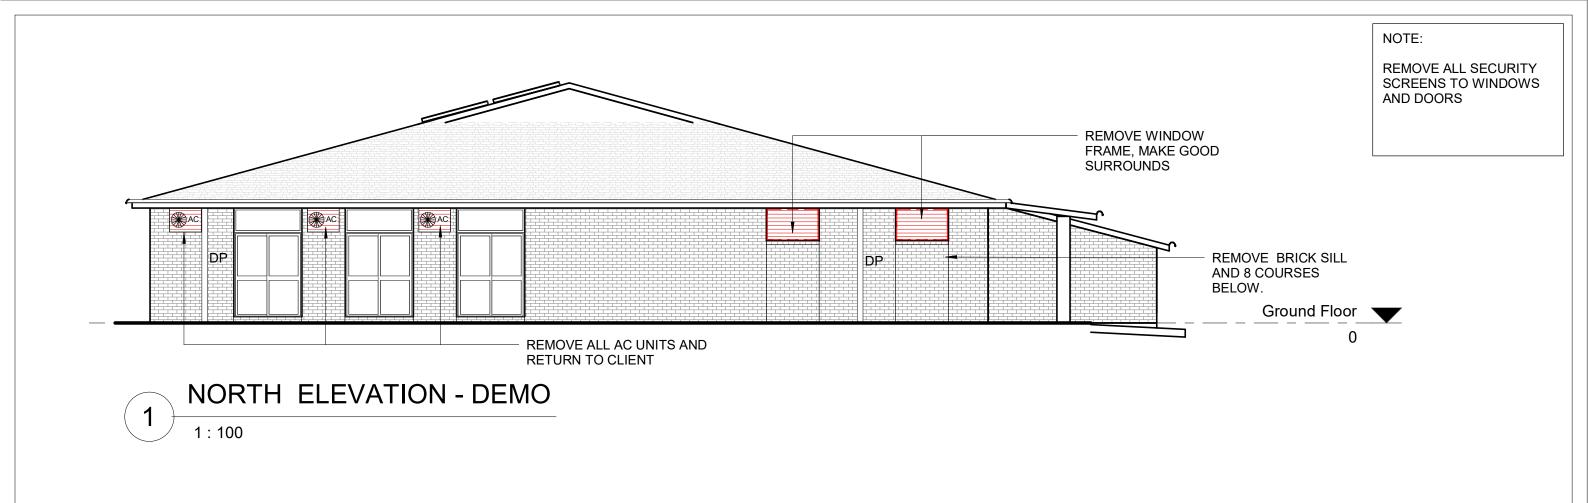

# ST MARY'S COMMUNITY & SENIOR CENTRE

| DA Drawing Schedule |                             |  |  |  |  |  |  |  |  |
|---------------------|-----------------------------|--|--|--|--|--|--|--|--|
| Drawing<br>Number   | Drawing Name                |  |  |  |  |  |  |  |  |
| A000                | NOTIFICATION SHEET          |  |  |  |  |  |  |  |  |
| A001                | DRAWING SCHEDULE            |  |  |  |  |  |  |  |  |
| A002                | LOCALITY & LOCATION PLAN    |  |  |  |  |  |  |  |  |
| A003                | NOTES - GENERAL             |  |  |  |  |  |  |  |  |
| A005                | NOTES - ACCESS              |  |  |  |  |  |  |  |  |
| A101                | SITE PLAN - EXISTING        |  |  |  |  |  |  |  |  |
| A103                | SITE PLAN - DEMOLITION      |  |  |  |  |  |  |  |  |
| A104                | SITE PLAN - PROPOSED        |  |  |  |  |  |  |  |  |
| A201                | FLOOR PLAN - EXISTING       |  |  |  |  |  |  |  |  |
| A202                | FLOOR PLAN - DEMOLITION     |  |  |  |  |  |  |  |  |
| A240                | FLOOR PLAN - PROPOSED       |  |  |  |  |  |  |  |  |
| A242                | ROOM DIMENSIONS             |  |  |  |  |  |  |  |  |
| A243                | AREA SCHEDULE               |  |  |  |  |  |  |  |  |
| A250                | CIRCULATION LAYOUT          |  |  |  |  |  |  |  |  |
| A302                | CEILING - DEMOLITION        |  |  |  |  |  |  |  |  |
| A303                | CEILING FINISHES - PROPOSED |  |  |  |  |  |  |  |  |
| A400                | ROOF PLAN - PROPOSED        |  |  |  |  |  |  |  |  |
| A511                | ELEVATIONS EXISTING 1-3     |  |  |  |  |  |  |  |  |
| A513                | ELEVATIONS EXISTING 2-3     |  |  |  |  |  |  |  |  |
| A514                | ELEVATIONS EXISITNG 3-3     |  |  |  |  |  |  |  |  |
| A521                | ELEVATIONS DEMOLITION 1-3   |  |  |  |  |  |  |  |  |
| A523                | ELEVATIONS DEMOLITION 2-3   |  |  |  |  |  |  |  |  |
| A524                | ELEVATIONS DEMOLITION 3-3   |  |  |  |  |  |  |  |  |
| A531                | ELEVATIONS PROPOSED 1-3     |  |  |  |  |  |  |  |  |
| A533                | ELEVATIONS PROPOSED 2-3     |  |  |  |  |  |  |  |  |
| A534                | ELEVATIONS PROPOSED 3-3     |  |  |  |  |  |  |  |  |
| A600                | SECTIONS - PROPOSED         |  |  |  |  |  |  |  |  |
| A720                | ROOM - KITCHENETTE 1        |  |  |  |  |  |  |  |  |
| A730                | ROOM - KITCHENETTE 2        |  |  |  |  |  |  |  |  |
| A740                | ROOM - TOILET MALE 1        |  |  |  |  |  |  |  |  |
| A741                | ROOM - TOILET MALE 2        |  |  |  |  |  |  |  |  |
| A750                | ROOM - TOILET FEMALE 1      |  |  |  |  |  |  |  |  |
| A751                | ROOM - TOILET FEMALE 2      |  |  |  |  |  |  |  |  |
| A770                | ROOM - TOILET ACCESS        |  |  |  |  |  |  |  |  |
| A901                | SIGNAGE SHEET 1 of 2        |  |  |  |  |  |  |  |  |
| A902                | SIGNAGE SHEET 2 of 2        |  |  |  |  |  |  |  |  |

#### **DEMOLITION**

All demolition works are to be conducted in accordance with provisions of AS2601-1991 "The Demolition of Structures".

Prior to the demolition, all services shall be suitably disconnected and capped or sealed to the satisfaction of the relevant service authority requirements.

Council's Fact Sheet titled "Handling and Disposal of Fibrous cemenets Products" should be read before any demolition works commence on site.

Contractor to provide portaloo for workmen with approriate washing facilites shall for work site.

Any demolition work involving the removal of all asbestos shall be carried out by a licensed asbestos removal contractor and is holder of a current WorkCover Asbestos License.

All asbestos laden waste, including asbestos cement flat and corrugated sheeting must be disposed of at a tipping facilities licensed by the Environmental Protection Authority to receive asbestos waste.