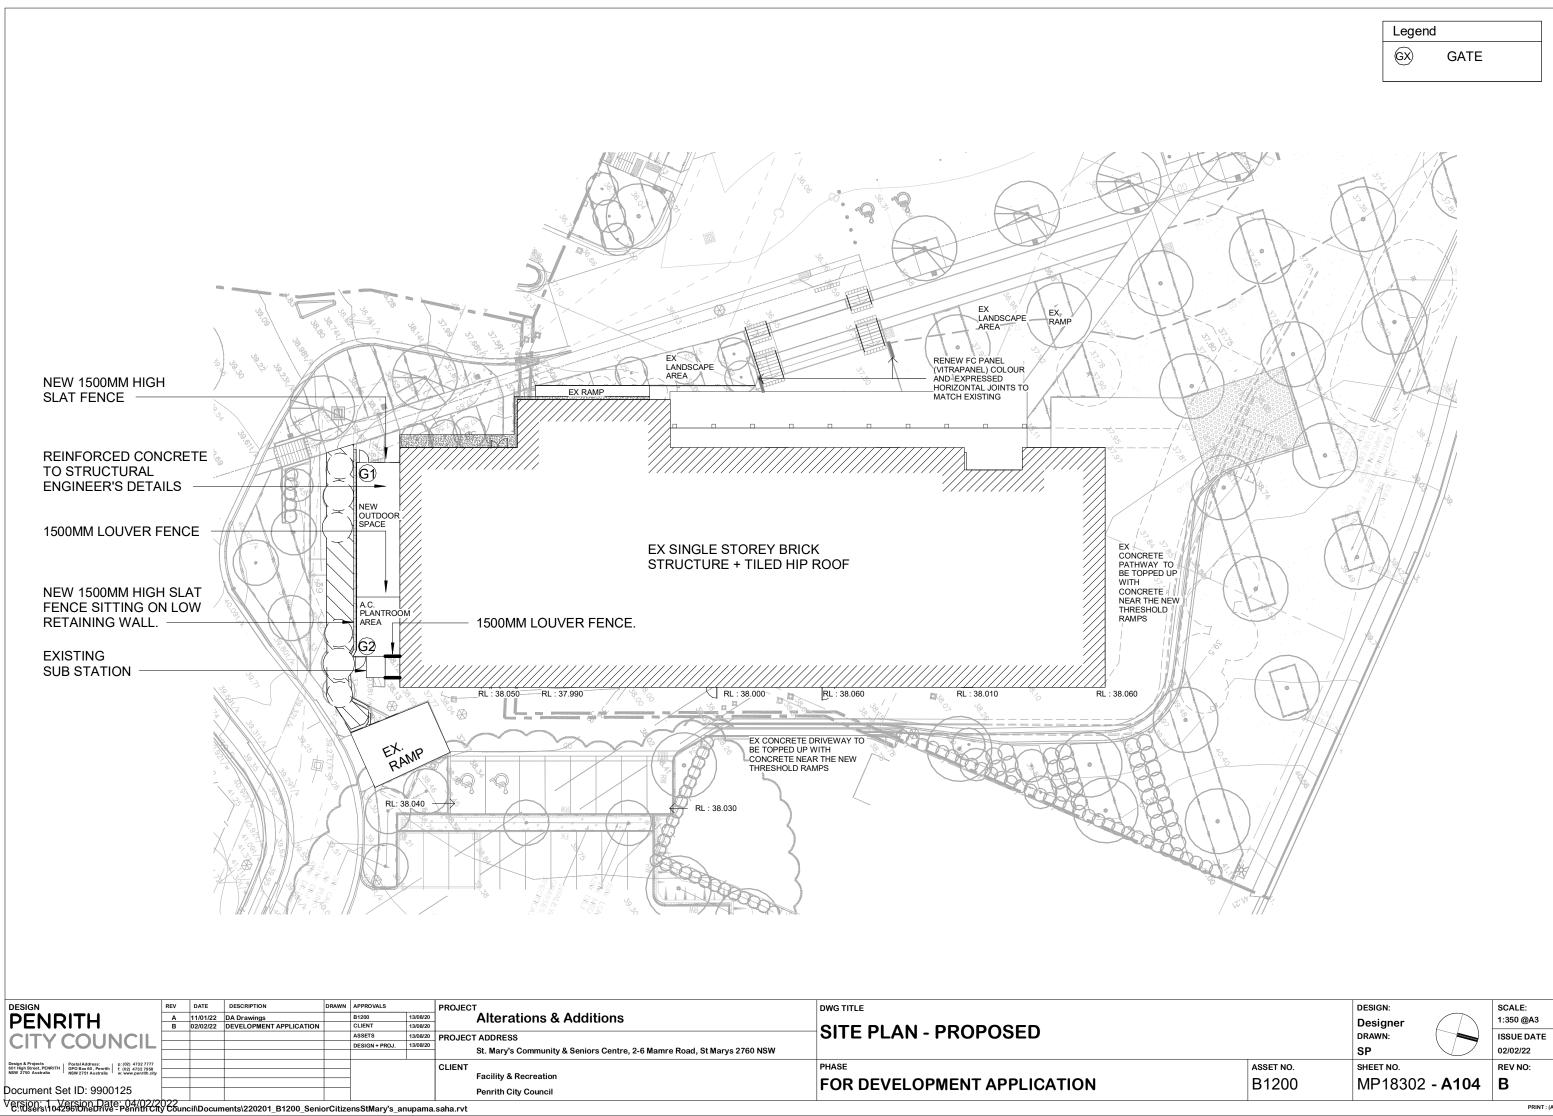

### Scope of Works

- 1. Cap services to be demolished
- Carefully remove for reuse stainless steel benches located within Kitchen 2
- 3. Remove identified floor coverings and associated substrate, make good for new.
- 4. Remove identified window and external door to be removed
- 5. Demolish identified walls, make good for new.

#### Note:

- Demolition works to AS2601 & Work Safe NSW.

- Builder to co-ordinate trenching of services for new works.

KEY PLAN

LEGEND

WXX WINDOW TAG

DEXX DOOR EXTERNAL TAG

DIXX DOOR INTERNAL TAG

NOTE: REFER TO ARCH DRAWING FOR PROPOSED FLOOR FINISHES

FOR DEVELOPMENT APPLICATION

St. Mary's Community & Seniors Centre, 2-6 Mamre Road, St Marys 2760 NSW

Facility & Recreation

**Penrith City Council** 