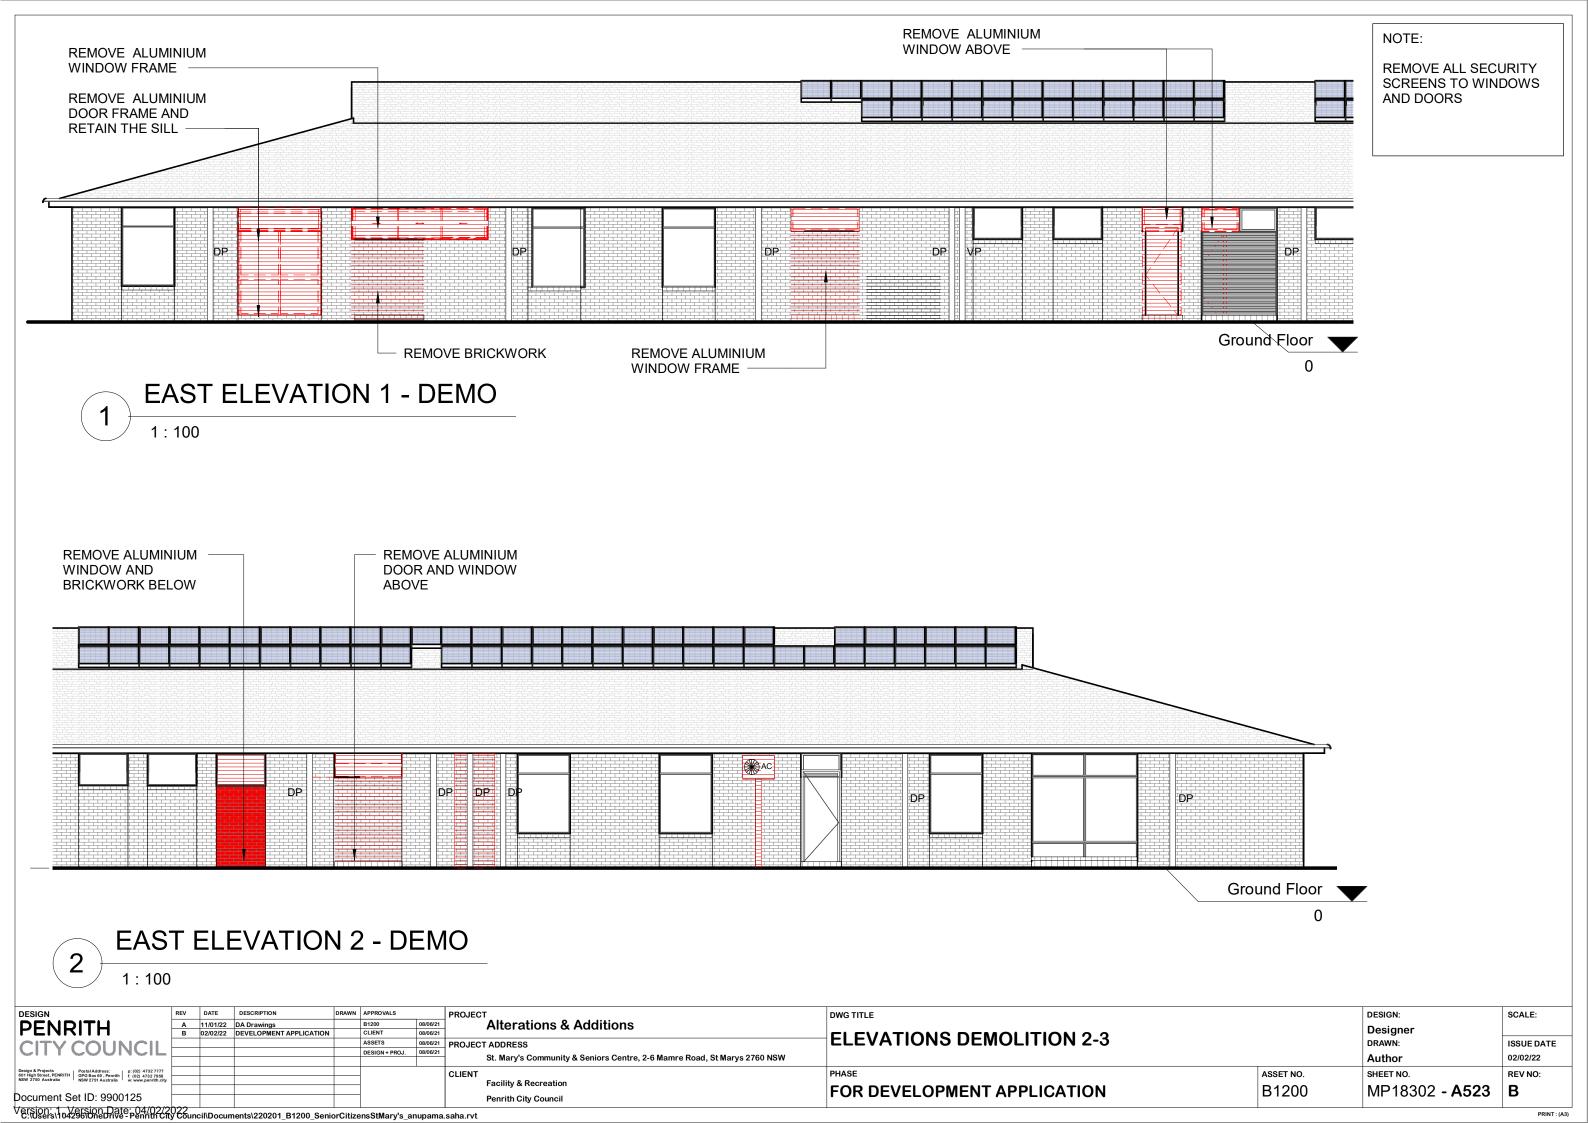

#### **DEMOLITION**

All demolition works are to be conducted in accordance with provisions of AS2601-1991 "The Demolition of Structures".

Prior to the demolition, all services shall be suitably disconnected and capped or sealed to the satisfaction of the relevant service authority requirements.

Council's Fact Sheet titled "Handling and Disposal of Fibrous cemenets Products" should be read before any demolition works commence on site.

Contractor to provide portaloo for workmen with approriate washing facilites shall for work site.

Any demolition work involving the removal of all asbestos shall be carried out by a licensed asbestos removal contractor and is holder of a current WorkCover Asbestos License.

All asbestos laden waste, including asbestos cement flat and corrugated sheeting must be disposed of at a tipping facilities licensed by the Environmental Protection Authority to receive asbestos waste.

### Scope of Works

- 1. Cap services to be demolished
- Carefully remove for reuse stainless steel benches located within Kitchen 2
- 3. Remove identified floor coverings and associated substrate, make good for new.
- 4. Remove identified window and external door to be removed
- 5. Demolish identified walls, make good for new.

#### Note:

- Demolition works to AS2601 & Work Safe NSW.

- Builder to co-ordinate trenching of services for new works.

KEY PLAN

LEGEND

WXX WINDOW TAG

DEXX DOOR EXTERNAL TAG

DIXX DOOR INTERNAL TAG