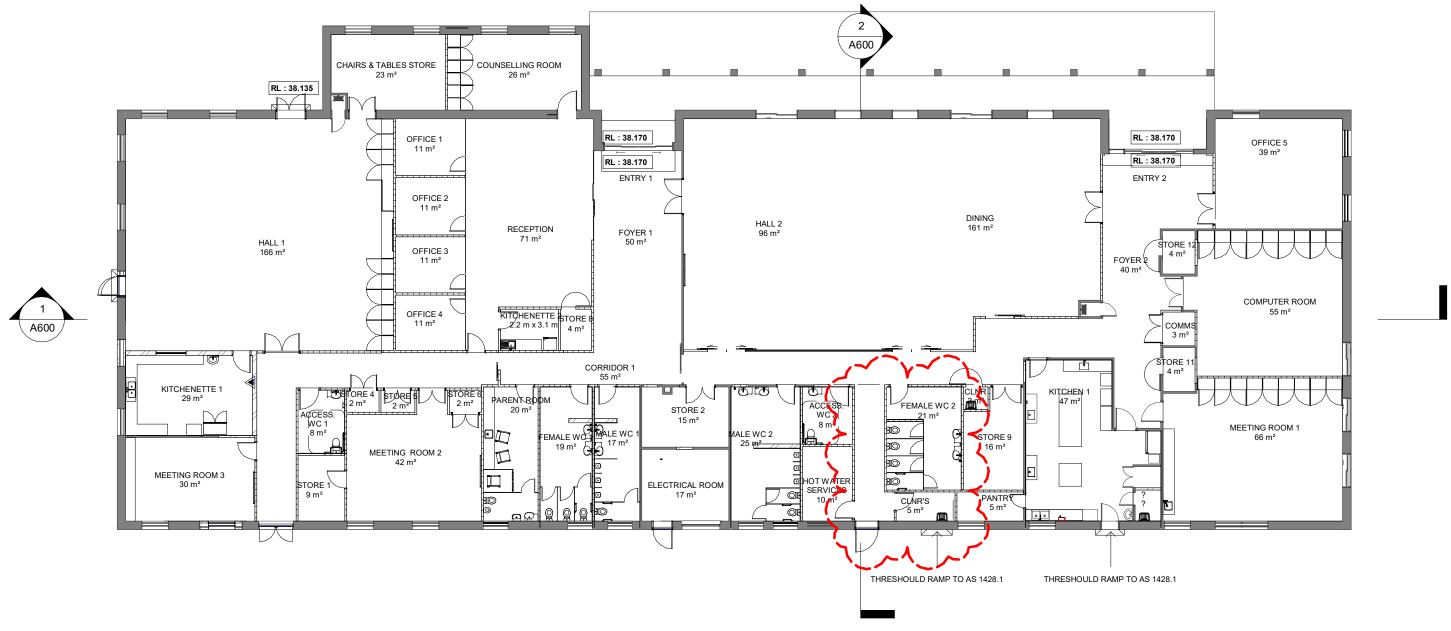

FEMALE WC 2

COMPUTER ROOM

COUNSELLING ROOM

ELECTRICAL ROOM FEMALE WC 1

| ROOM AREA CALCULATION |                    |  |  |  |  |  |  |  |  |
|-----------------------|--------------------|--|--|--|--|--|--|--|--|
| NAME                  | AREA               |  |  |  |  |  |  |  |  |
|                       |                    |  |  |  |  |  |  |  |  |
| FOYER 2               | 40 m²              |  |  |  |  |  |  |  |  |
| <b>μ</b> ΔΙΙ 1        | 166 m <sup>2</sup> |  |  |  |  |  |  |  |  |

| ROOM AREA CAL | CULATION |
|---------------|----------|
| NAME          | AREA     |

| FOYER 2        | 40 m²             |
|----------------|-------------------|
| HALL 1         | 166 m²            |
| HALL 2         | 96 m²             |
| HOT WATER      | 10 m <sup>2</sup> |
| SERVICES       |                   |
| KITCHEN 1      | 47 m <sup>2</sup> |
| KITCHENETTE 1  | 29 m²             |
| KITCHENETTE 2  | 7 m <sup>2</sup>  |
| MALE WC 1      | 17 m <sup>2</sup> |
| MALE WC 2      | 25 m <sup>2</sup> |
| MEETING ROOM 2 | 42 m <sup>2</sup> |
| MEETING ROOM 1 | 66 m²             |
| MEETING ROOM 3 | 30 m <sup>2</sup> |
| OFFICE 1       | 11 m²             |
| OFFICE 2       | 11 m <sup>2</sup> |
| OFFICE 3       | 11 m²             |
| OFFICE 4       | 11 m²             |

| OFFICE 5         | 39 m²            |
|------------------|------------------|
| PANTRY           | 5 m <sup>2</sup> |
| PARENT ROOM      | 20 m²            |
| RECEPTION        | 71 m²            |
| S.B              | Not Placed       |
| STORE 1          | 9 m²             |
| STORE 2          | 15 m²            |
| STORE 4          | 2 m²             |
| STORE 5          | 2 m²             |
| STORE 6          | 2 m²             |
| STORE 8          | 4 m²             |
| STORE 9          | 16 m²            |
| STORE 10         | 2 m²             |
| STORE 11         | 4 m²             |
| STORE 12         | 4 m²             |
| TOTAL AREAS      | 1339 m²          |
| GROSS FLOOR AREA | 1500m²           |