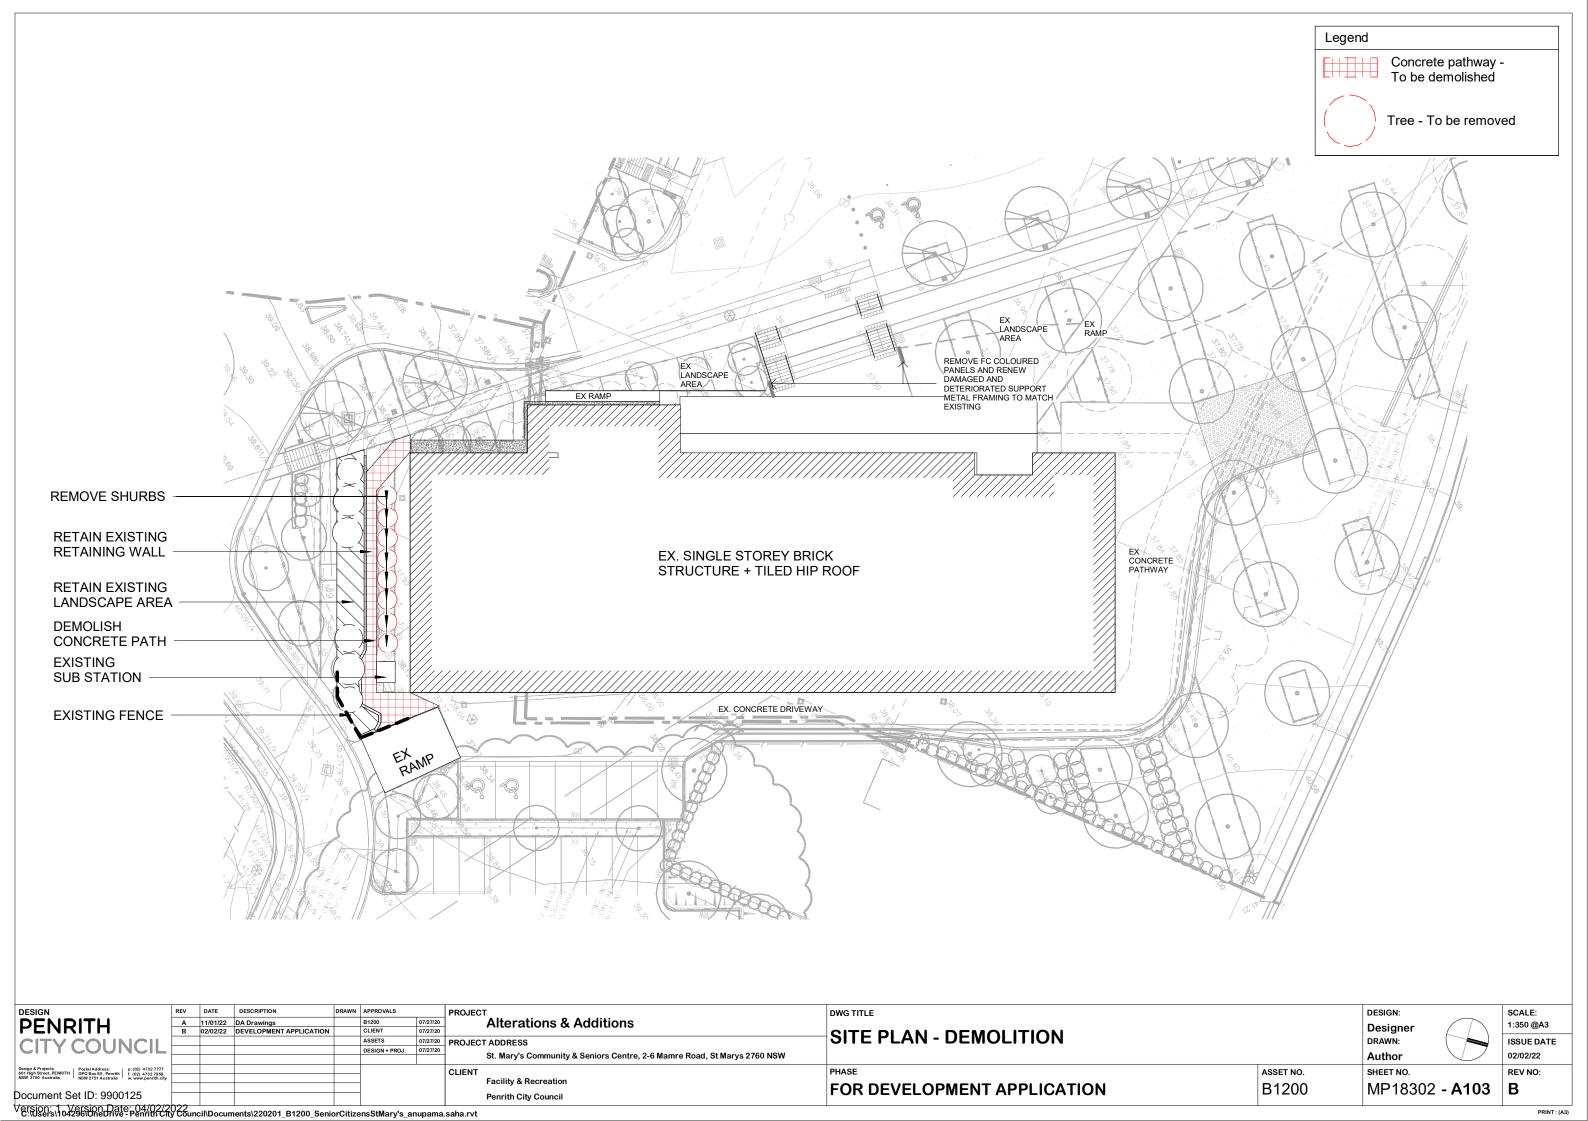

#### TREE MANAGEMENT

Small shurbs to be removed

#### **DEMOLITION**

All demolition works are to be conducted in accordance with provisions of AS2601-1991 "The Demolition of Structures".

Prior to the demolition, all services shall be suitably disconnected and capped or sealed to the satisfaction of the relevant service authority requirements.

Council's Fact Sheet titled "Handling and Disposal of Fibrous cemenets Products" should be read before any demolition works commence on site.

Contractor to provide portaloo for workmen with approriate washing facilites shall for work site.

Any demolition work involving the removal of all asbestos shall be carried out by a licensed asbestos removal contractor and is holder of a current WorkCover Asbestos License.

All asbestos laden waste, including asbestos cement flat and corrugated sheeting must be disposed of at a tipping facilities licensed by the Environmental Protection Authority to receive asbestos waste.

All tipping receipts following payments of asbestos tipping fees are to be submitted to the Project Manager when requesting Progress payment, and or before Practical Completion.

Dust suppression techniques are to be employed during demolition to reduce any potential nuisance to the surrounding properties.

Mud and soil from vehicular movements to and from the site must not be deposited on the road.

Structural Engineer to inspect existing roof truss frame following demolition of ceiling works.