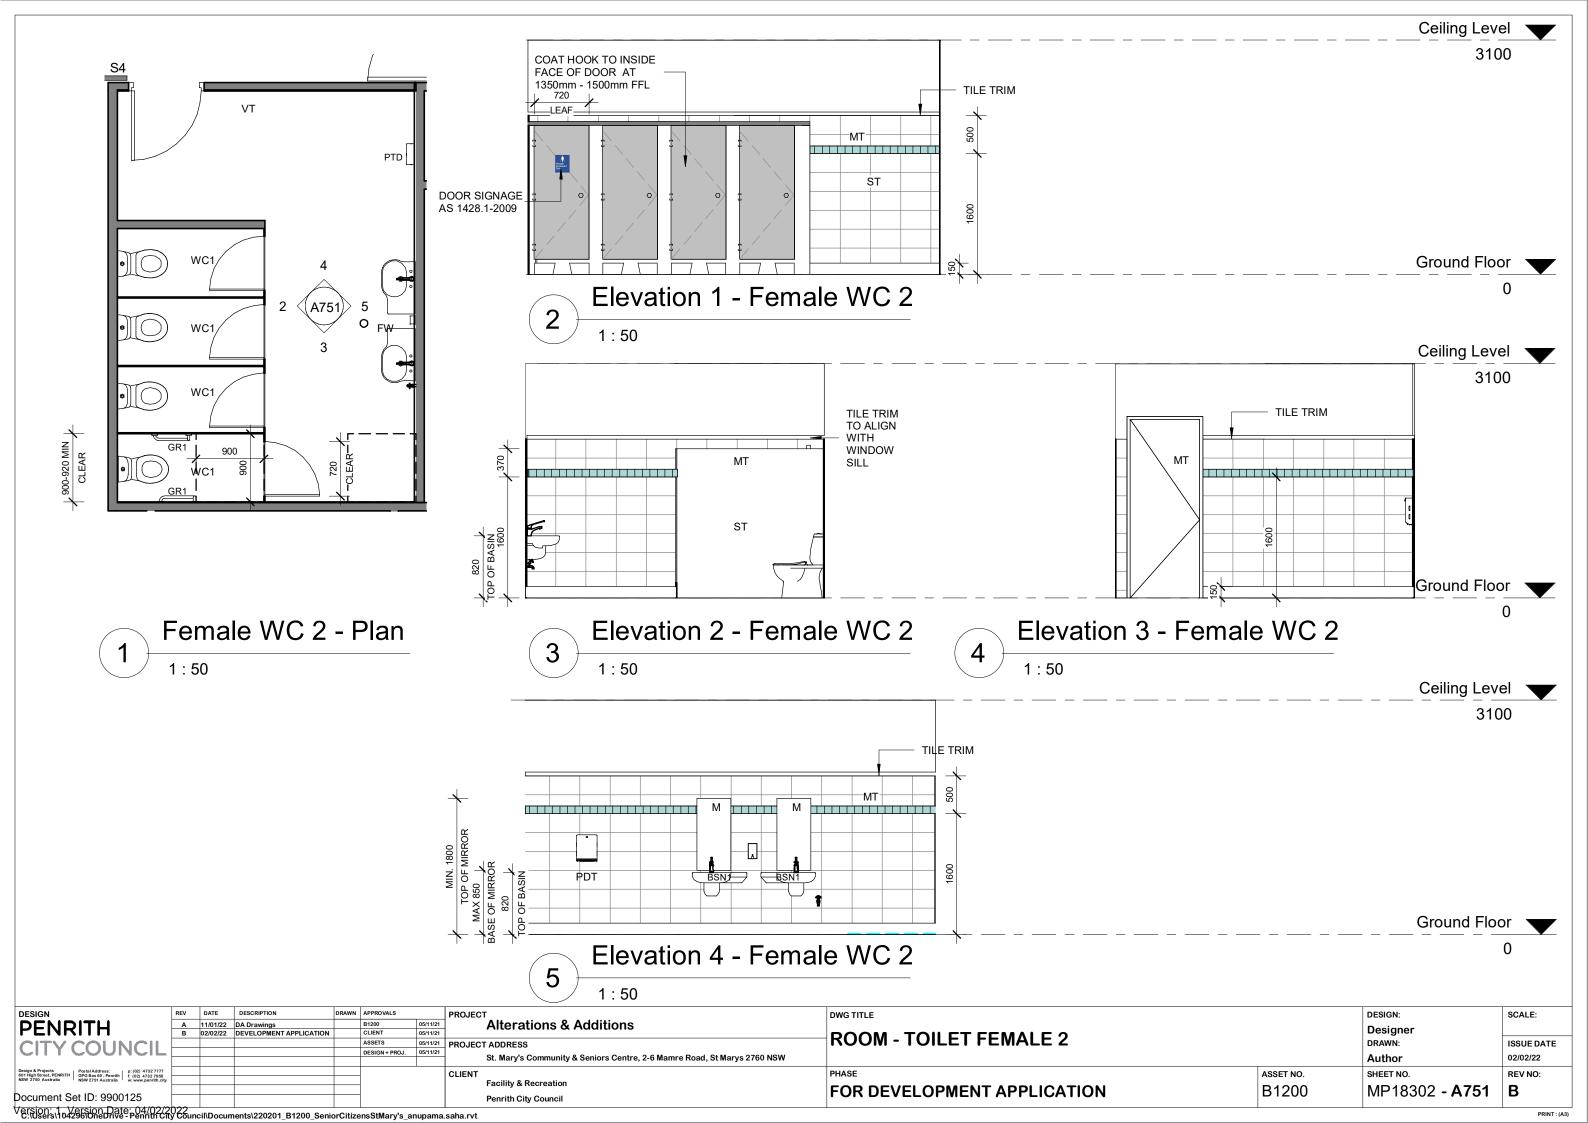

#### Accessible toilet:

- The Accessible toilet to be constructed as per requirements of AS1428.1-2009 with a circulation space of 1900mm width x 2300mm length. If in a combined facility with a shower, the clear 1900mm width is to be provided clear of the shower seat when shower seat is in folded position.
- Setout of pan to be 800+/-10mm from rear wall and the c/l of pan is to be 450-460mm from side wall. Top of seat of WC pan is to be 460-480mm above FFL
- The top of the washbasin is to be between 800-830mm above FFL. Water taps to be lever or sensor with 50mm clear from any surface
- Seat to be full round, take 150kg weight and provide 30% luminance contrast to the background
- Backrest to be 150-200mm height, 350-400mm width and 120-150mm above the seat at an angle of 95°-100° back from seat hinge
- Flushing control to be proud of surface and located between 600-1100mm above FFL at back or side wall, clear of grabrail area
- Top of toilet paper dispenser is to be located maximum of 700mm above FFL and maximum of 300mm from edge of pan
- Grabrails, 30-40mm diameter, placed 50-60mm clearance from wall, with no obstructions to top 270°arc, are to be provided to rear and side wall (90°or 30°-45°). Horizontal component to be 800-810mm above FFL. Fastenings and construction of grabrails to be capable to withstand 1100N of force. Grabrail on back wall to be maximum 50mm from the cistern.
- Mirror to start from 900mm above FFL, till minimum of 1850mm above FFL
- Clothes hanging device to be at height of 1200-1350mm above FFL and at least 500mm from any internal corner
- Shelf to be 300-400mm length and 120-150mm wide and located 900-1000mm above FFL
- Soap and paper towel dispensers where provided, to be installed with height of the operative component between 900-1100mm above FFL and no closer than 500mm from an internal corner.
- Door to the Accessible toilet requires AS1428.1 compliant door circulation spaces. When door swings next to the washbasin a clear 300mm is required between the door swing and the washbasin.
- Rocker action / toggle switches to be provided in with a minimum size of 30mmx30mm. Push pad switches if used to have a minimum dimension of 25mm diameter. GPOs to be located between 600-1100mm above FFL and minimum of 500mm from any internal corners