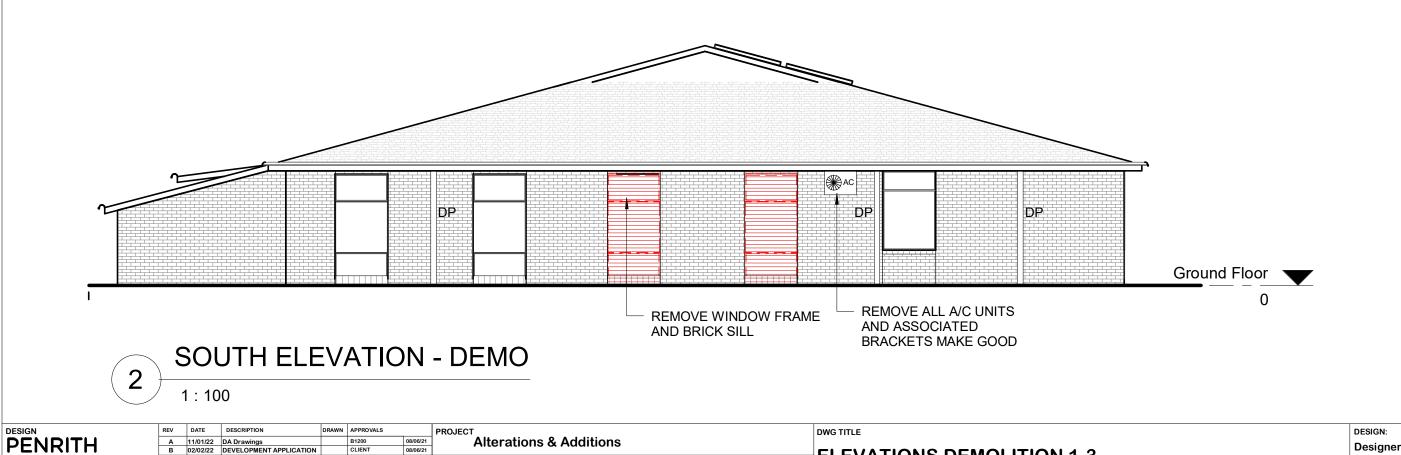

#### **DEMOLITION**

All demolition works are to be conducted in accordance with provisions of AS2601-1991 "The Demolition of Structures".

Prior to the demolition, all services shall be suitably disconnected and capped or sealed to the satisfaction of the relevant service authority requirements.

Council's Fact Sheet titled "Handling and Disposal of Fibrous cemenets Products" should be read before any demolition works commence on site.

Contractor to provide portaloo for workmen with approriate washing facilites shall for work site.

Any demolition work involving the removal of all asbestos shall be carried out by a licensed asbestos removal contractor and is holder of a current WorkCover Asbestos License.

All asbestos laden waste, including asbestos cement flat and corrugated sheeting must be disposed of at a tipping facilities licensed by the Environmental Protection Authority to receive asbestos waste.

### Scope of Works

- 1. Cap services to be demolished
- Carefully remove for reuse stainless steel benches located within Kitchen 2
- 3. Remove identified floor coverings and associated substrate, make good for new.
- 4. Remove identified window and external door to be removed
- 5. Demolish identified walls, make good for new.

#### Note:

- Demolition works to AS2601 & Work Safe NSW.

- Builder to co-ordinate trenching of services for new works.

KEY PLAN

LEGEND

WXX WINDOW TAG

DEXX DOOR EXTERNAL TAG

DIXX DOOR INTERNAL TAG