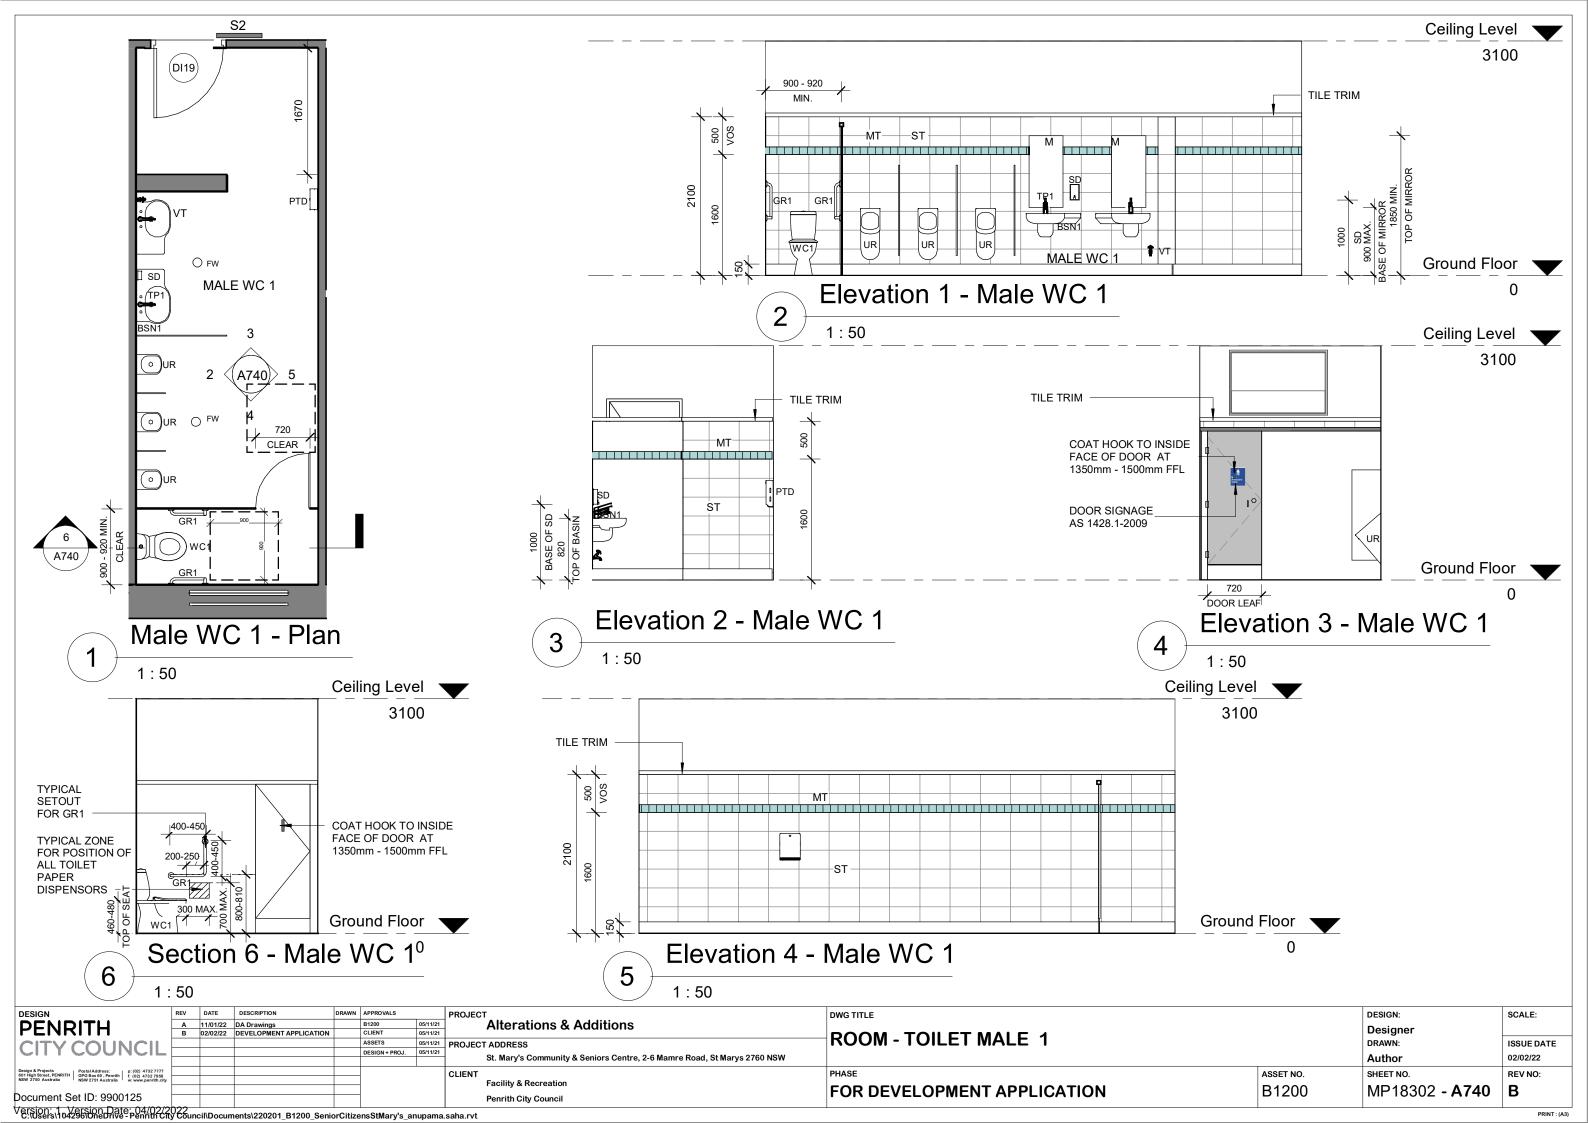

#### Accessible toilet:

- The Accessible toilet to be constructed as per requirements of AS1428.1-2009 with a circulation space of 1900mm width x 2300mm length. If in a combined facility with a shower, the clear 1900mm width is to be provided clear of the shower seat when shower seat is in folded position.
- Setout of pan to be 800+/-10mm from rear wall and the c/l of pan is to be 450-460mm from side wall. Top of seat of WC pan is to be 460-480mm above FFL
- The top of the washbasin is to be between 800-830mm above FFL. Water taps to be lever or sensor with 50mm clear from any surface
- Seat to be full round, take 150kg weight and provide 30% luminance contrast to the background
- Backrest to be 150-200mm height, 350-400mm width and 120-150mm above the seat at an angle of 95°-100° back from seat hinge
- Flushing control to be proud of surface and located between 600-1100mm above FFL at back or side wall, clear of grabrail area
- Top of toilet paper dispenser is to be located maximum of 700mm above FFL and maximum of 300mm from edge of pan
- Grabrails, 30-40mm diameter, placed 50-60mm clearance from wall, with no obstructions to top 270°arc, are to be provided to rear and side wall (90°or 30°-45°). Horizontal component to be 800-810mm above FFL. Fastenings and construction of grabrails to be capable to withstand 1100N of force. Grabrail on back wall to be maximum 50mm from the cistern.
- Mirror to start from 900mm above FFL, till minimum of 1850mm above FFL
- Clothes hanging device to be at height of 1200-1350mm above FFL and at least 500mm from any internal corner
- Shelf to be 300-400mm length and 120-150mm wide and located 900-1000mm above FFL
- Soap and paper towel dispensers where provided, to be installed with height of the operative component between 900-1100mm above FFL and no closer than 500mm from an internal corner.
- Door to the Accessible toilet requires AS1428.1 compliant door circulation spaces. When door swings next to the washbasin a clear 300mm is required between the door swing and the washbasin.
- Rocker action / toggle switches to be provided in with a minimum size of 30mmx30mm. Push pad switches if used to have a minimum dimension of 25mm diameter. GPOs to be located between 600-1100mm above FFL and minimum of 500mm from any internal corners