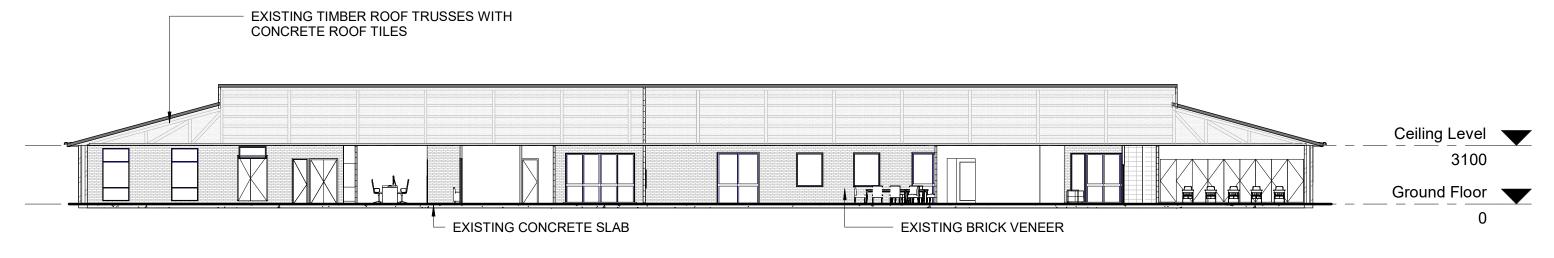

# ST MARY'S COMMUNITY & SENIOR CENTRE

| DA Drawing Schedule |                             |  |  |  |  |  |  |  |  |
|---------------------|-----------------------------|--|--|--|--|--|--|--|--|
| Drawing<br>Number   | Drawing Name                |  |  |  |  |  |  |  |  |
| A000                | NOTIFICATION SHEET          |  |  |  |  |  |  |  |  |
| A001                | DRAWING SCHEDULE            |  |  |  |  |  |  |  |  |
| A002                | LOCALITY & LOCATION PLAN    |  |  |  |  |  |  |  |  |
| A003                | NOTES - GENERAL             |  |  |  |  |  |  |  |  |
| A005                | NOTES - ACCESS              |  |  |  |  |  |  |  |  |
| A101                | SITE PLAN - EXISTING        |  |  |  |  |  |  |  |  |
| A103                | SITE PLAN - DEMOLITION      |  |  |  |  |  |  |  |  |
| A104                | SITE PLAN - PROPOSED        |  |  |  |  |  |  |  |  |
| A201                | FLOOR PLAN - EXISTING       |  |  |  |  |  |  |  |  |
| A202                | FLOOR PLAN - DEMOLITION     |  |  |  |  |  |  |  |  |
| A240                | FLOOR PLAN - PROPOSED       |  |  |  |  |  |  |  |  |
| A242                | ROOM DIMENSIONS             |  |  |  |  |  |  |  |  |
| A243                | AREA SCHEDULE               |  |  |  |  |  |  |  |  |
| A250                | CIRCULATION LAYOUT          |  |  |  |  |  |  |  |  |
| A302                | CEILING - DEMOLITION        |  |  |  |  |  |  |  |  |
| A303                | CEILING FINISHES - PROPOSED |  |  |  |  |  |  |  |  |
| A400                | ROOF PLAN - PROPOSED        |  |  |  |  |  |  |  |  |
| A511                | ELEVATIONS EXISTING 1-3     |  |  |  |  |  |  |  |  |
| A513                | ELEVATIONS EXISTING 2-3     |  |  |  |  |  |  |  |  |
| A514                | ELEVATIONS EXISITNG 3-3     |  |  |  |  |  |  |  |  |
| A521                | ELEVATIONS DEMOLITION 1-3   |  |  |  |  |  |  |  |  |
| A523                | ELEVATIONS DEMOLITION 2-3   |  |  |  |  |  |  |  |  |
| A524                | ELEVATIONS DEMOLITION 3-3   |  |  |  |  |  |  |  |  |
| A531                | ELEVATIONS PROPOSED 1-3     |  |  |  |  |  |  |  |  |
| A533                | ELEVATIONS PROPOSED 2-3     |  |  |  |  |  |  |  |  |
| A534                | ELEVATIONS PROPOSED 3-3     |  |  |  |  |  |  |  |  |
| A600                | SECTIONS - PROPOSED         |  |  |  |  |  |  |  |  |
| A720                | ROOM - KITCHENETTE 1        |  |  |  |  |  |  |  |  |
| A730                | ROOM - KITCHENETTE 2        |  |  |  |  |  |  |  |  |
| A740                | ROOM - TOILET MALE 1        |  |  |  |  |  |  |  |  |
| A741                | ROOM - TOILET MALE 2        |  |  |  |  |  |  |  |  |
| A750                | ROOM - TOILET FEMALE 1      |  |  |  |  |  |  |  |  |
| A751                | ROOM - TOILET FEMALE 2      |  |  |  |  |  |  |  |  |
| A770                | ROOM - TOILET ACCESS        |  |  |  |  |  |  |  |  |
| A901                | SIGNAGE SHEET 1 of 2        |  |  |  |  |  |  |  |  |
| A902                | SIGNAGE SHEET 2 of 2        |  |  |  |  |  |  |  |  |