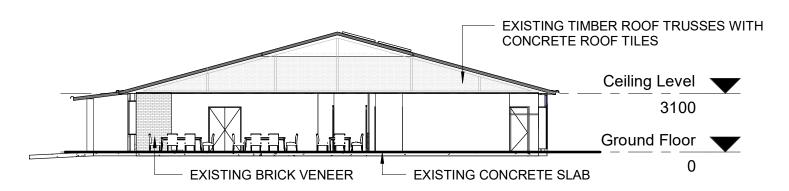

# ST MARY'S COMMUNITY & SENIOR CENTRE

| DA Drawing Schedule |                             |  |  |  |  |  |  |  |  |
|---------------------|-----------------------------|--|--|--|--|--|--|--|--|
| Drawing<br>Number   | Drawing Name                |  |  |  |  |  |  |  |  |
| A000                | NOTIFICATION SHEET          |  |  |  |  |  |  |  |  |
| A001                | DRAWING SCHEDULE            |  |  |  |  |  |  |  |  |
| A002                | LOCALITY & LOCATION PLAN    |  |  |  |  |  |  |  |  |
| A003                | NOTES - GENERAL             |  |  |  |  |  |  |  |  |
| A005                | NOTES - ACCESS              |  |  |  |  |  |  |  |  |
| A101                | SITE PLAN - EXISTING        |  |  |  |  |  |  |  |  |
| A103                | SITE PLAN - DEMOLITION      |  |  |  |  |  |  |  |  |
| A104                | SITE PLAN - PROPOSED        |  |  |  |  |  |  |  |  |
| A201                | FLOOR PLAN - EXISTING       |  |  |  |  |  |  |  |  |
| A202                | FLOOR PLAN - DEMOLITION     |  |  |  |  |  |  |  |  |
| A240                | FLOOR PLAN - PROPOSED       |  |  |  |  |  |  |  |  |
| A242                | ROOM DIMENSIONS             |  |  |  |  |  |  |  |  |
| A243                | AREA SCHEDULE               |  |  |  |  |  |  |  |  |
| A250                | CIRCULATION LAYOUT          |  |  |  |  |  |  |  |  |
| A302                | CEILING - DEMOLITION        |  |  |  |  |  |  |  |  |
| A303                | CEILING FINISHES - PROPOSED |  |  |  |  |  |  |  |  |
| A400                | ROOF PLAN - PROPOSED        |  |  |  |  |  |  |  |  |
| A511                | ELEVATIONS EXISTING 1-3     |  |  |  |  |  |  |  |  |
| A513                | ELEVATIONS EXISTING 2-3     |  |  |  |  |  |  |  |  |
| A514                | ELEVATIONS EXISITNG 3-3     |  |  |  |  |  |  |  |  |
| A521                | ELEVATIONS DEMOLITION 1-3   |  |  |  |  |  |  |  |  |
| A523                | ELEVATIONS DEMOLITION 2-3   |  |  |  |  |  |  |  |  |
| A524                | ELEVATIONS DEMOLITION 3-3   |  |  |  |  |  |  |  |  |
| A531                | ELEVATIONS PROPOSED 1-3     |  |  |  |  |  |  |  |  |
| A533                | ELEVATIONS PROPOSED 2-3     |  |  |  |  |  |  |  |  |
| A534                | ELEVATIONS PROPOSED 3-3     |  |  |  |  |  |  |  |  |
| A600                | SECTIONS - PROPOSED         |  |  |  |  |  |  |  |  |
| A720                | ROOM - KITCHENETTE 1        |  |  |  |  |  |  |  |  |
| A730                | ROOM - KITCHENETTE 2        |  |  |  |  |  |  |  |  |
| A740                | ROOM - TOILET MALE 1        |  |  |  |  |  |  |  |  |
| A741                | ROOM - TOILET MALE 2        |  |  |  |  |  |  |  |  |
| A750                | ROOM - TOILET FEMALE 1      |  |  |  |  |  |  |  |  |
| A751                | ROOM - TOILET FEMALE 2      |  |  |  |  |  |  |  |  |
| A770                | ROOM - TOILET ACCESS        |  |  |  |  |  |  |  |  |
| A901                | SIGNAGE SHEET 1 of 2        |  |  |  |  |  |  |  |  |
| A902                | SIGNAGE SHEET 2 of 2        |  |  |  |  |  |  |  |  |