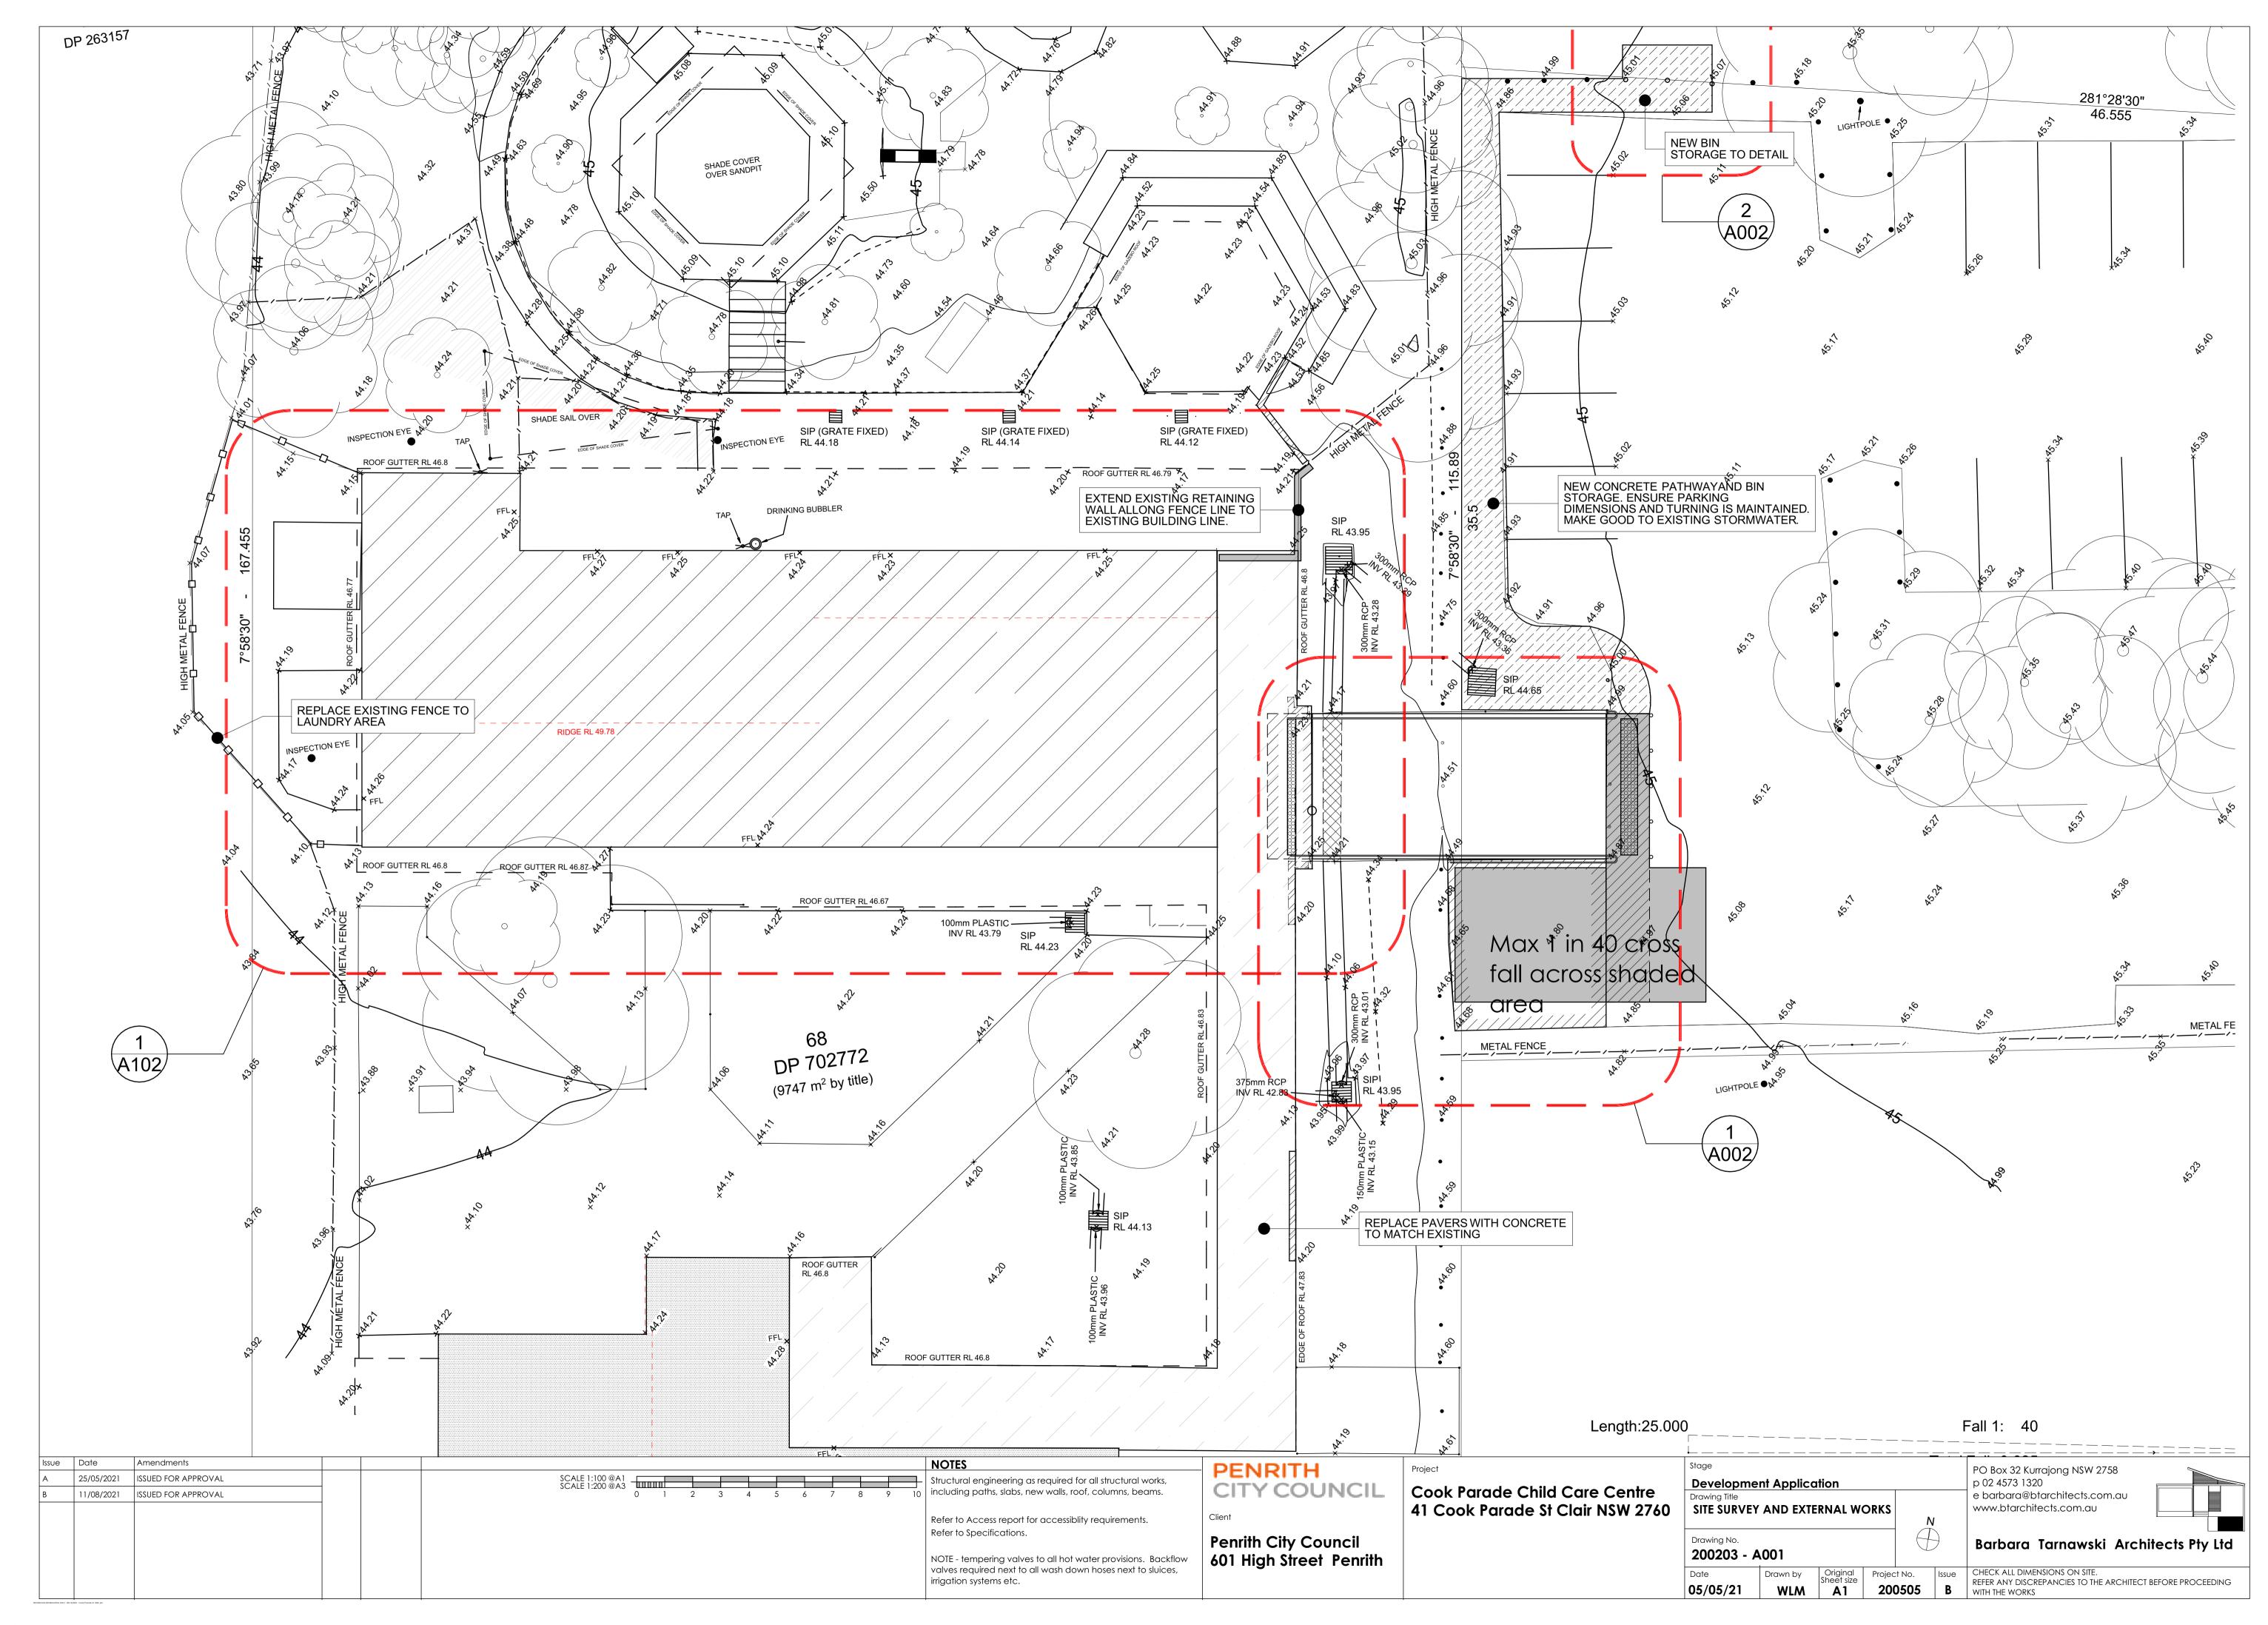

| 25/05/2021 | ISSUED FOR APPROVAL |  | Structural engineering as required for all structural works,                                                                                       |
|------------|---------------------|--|----------------------------------------------------------------------------------------------------------------------------------------------------|
| 11/08/2021 | ISSUED FOR APPROVAL |  | including paths, slabs, new walls, roof, columns, beams.                                                                                           |
|            |                     |  | Refer to Access report for accessiblity requirements. Refer to Specifications.                                                                     |
|            |                     |  | NOTE - tempering valves to all hot water provisions. Back<br>valves required next to all wash down hoses next to sluice<br>irrigation systems etc. |