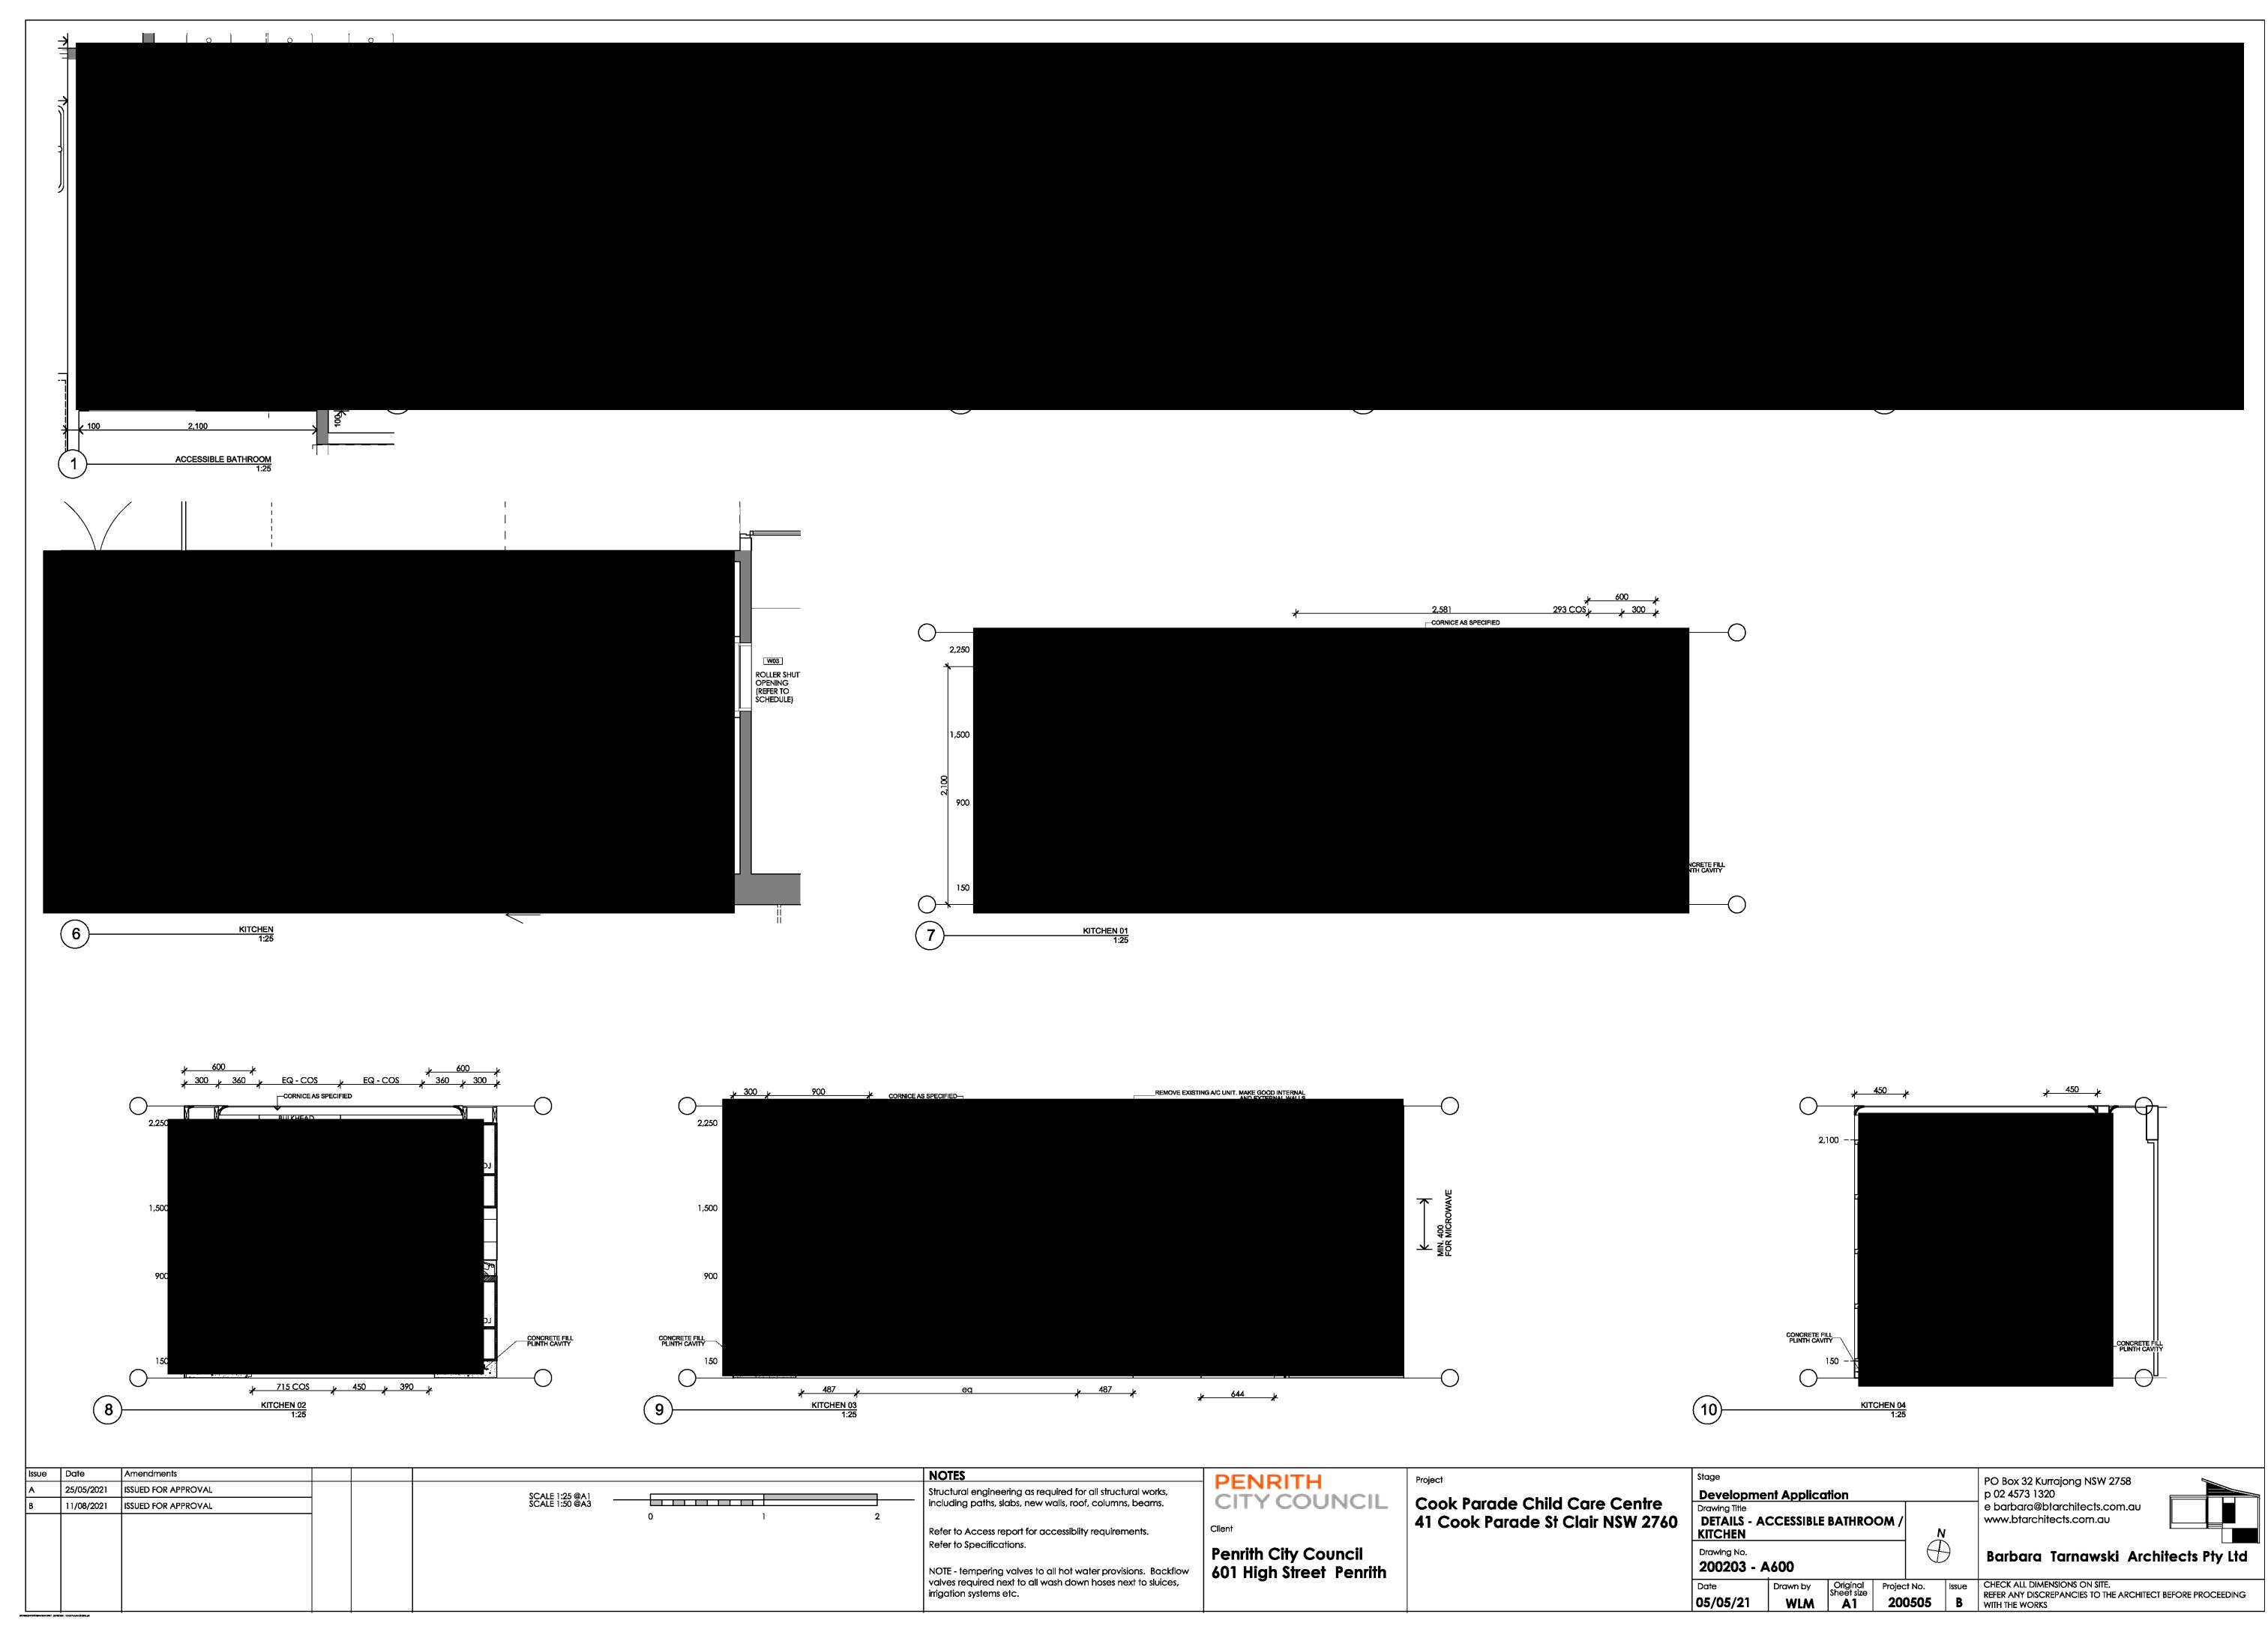

| 25/05/2021 | ISSUED FOR APPROVAL |  | Structural engineering as required for all structural works,                                                                                       |
|------------|---------------------|--|----------------------------------------------------------------------------------------------------------------------------------------------------|
| 11/08/2021 | ISSUED FOR APPROVAL |  | including paths, slabs, new walls, roof, columns, beams.                                                                                           |
|            |                     |  | Refer to Access report for accessiblity requirements. Refer to Specifications.                                                                     |
|            |                     |  | NOTE - tempering valves to all hot water provisions. Back<br>valves required next to all wash down hoses next to sluice<br>irrigation systems etc. |