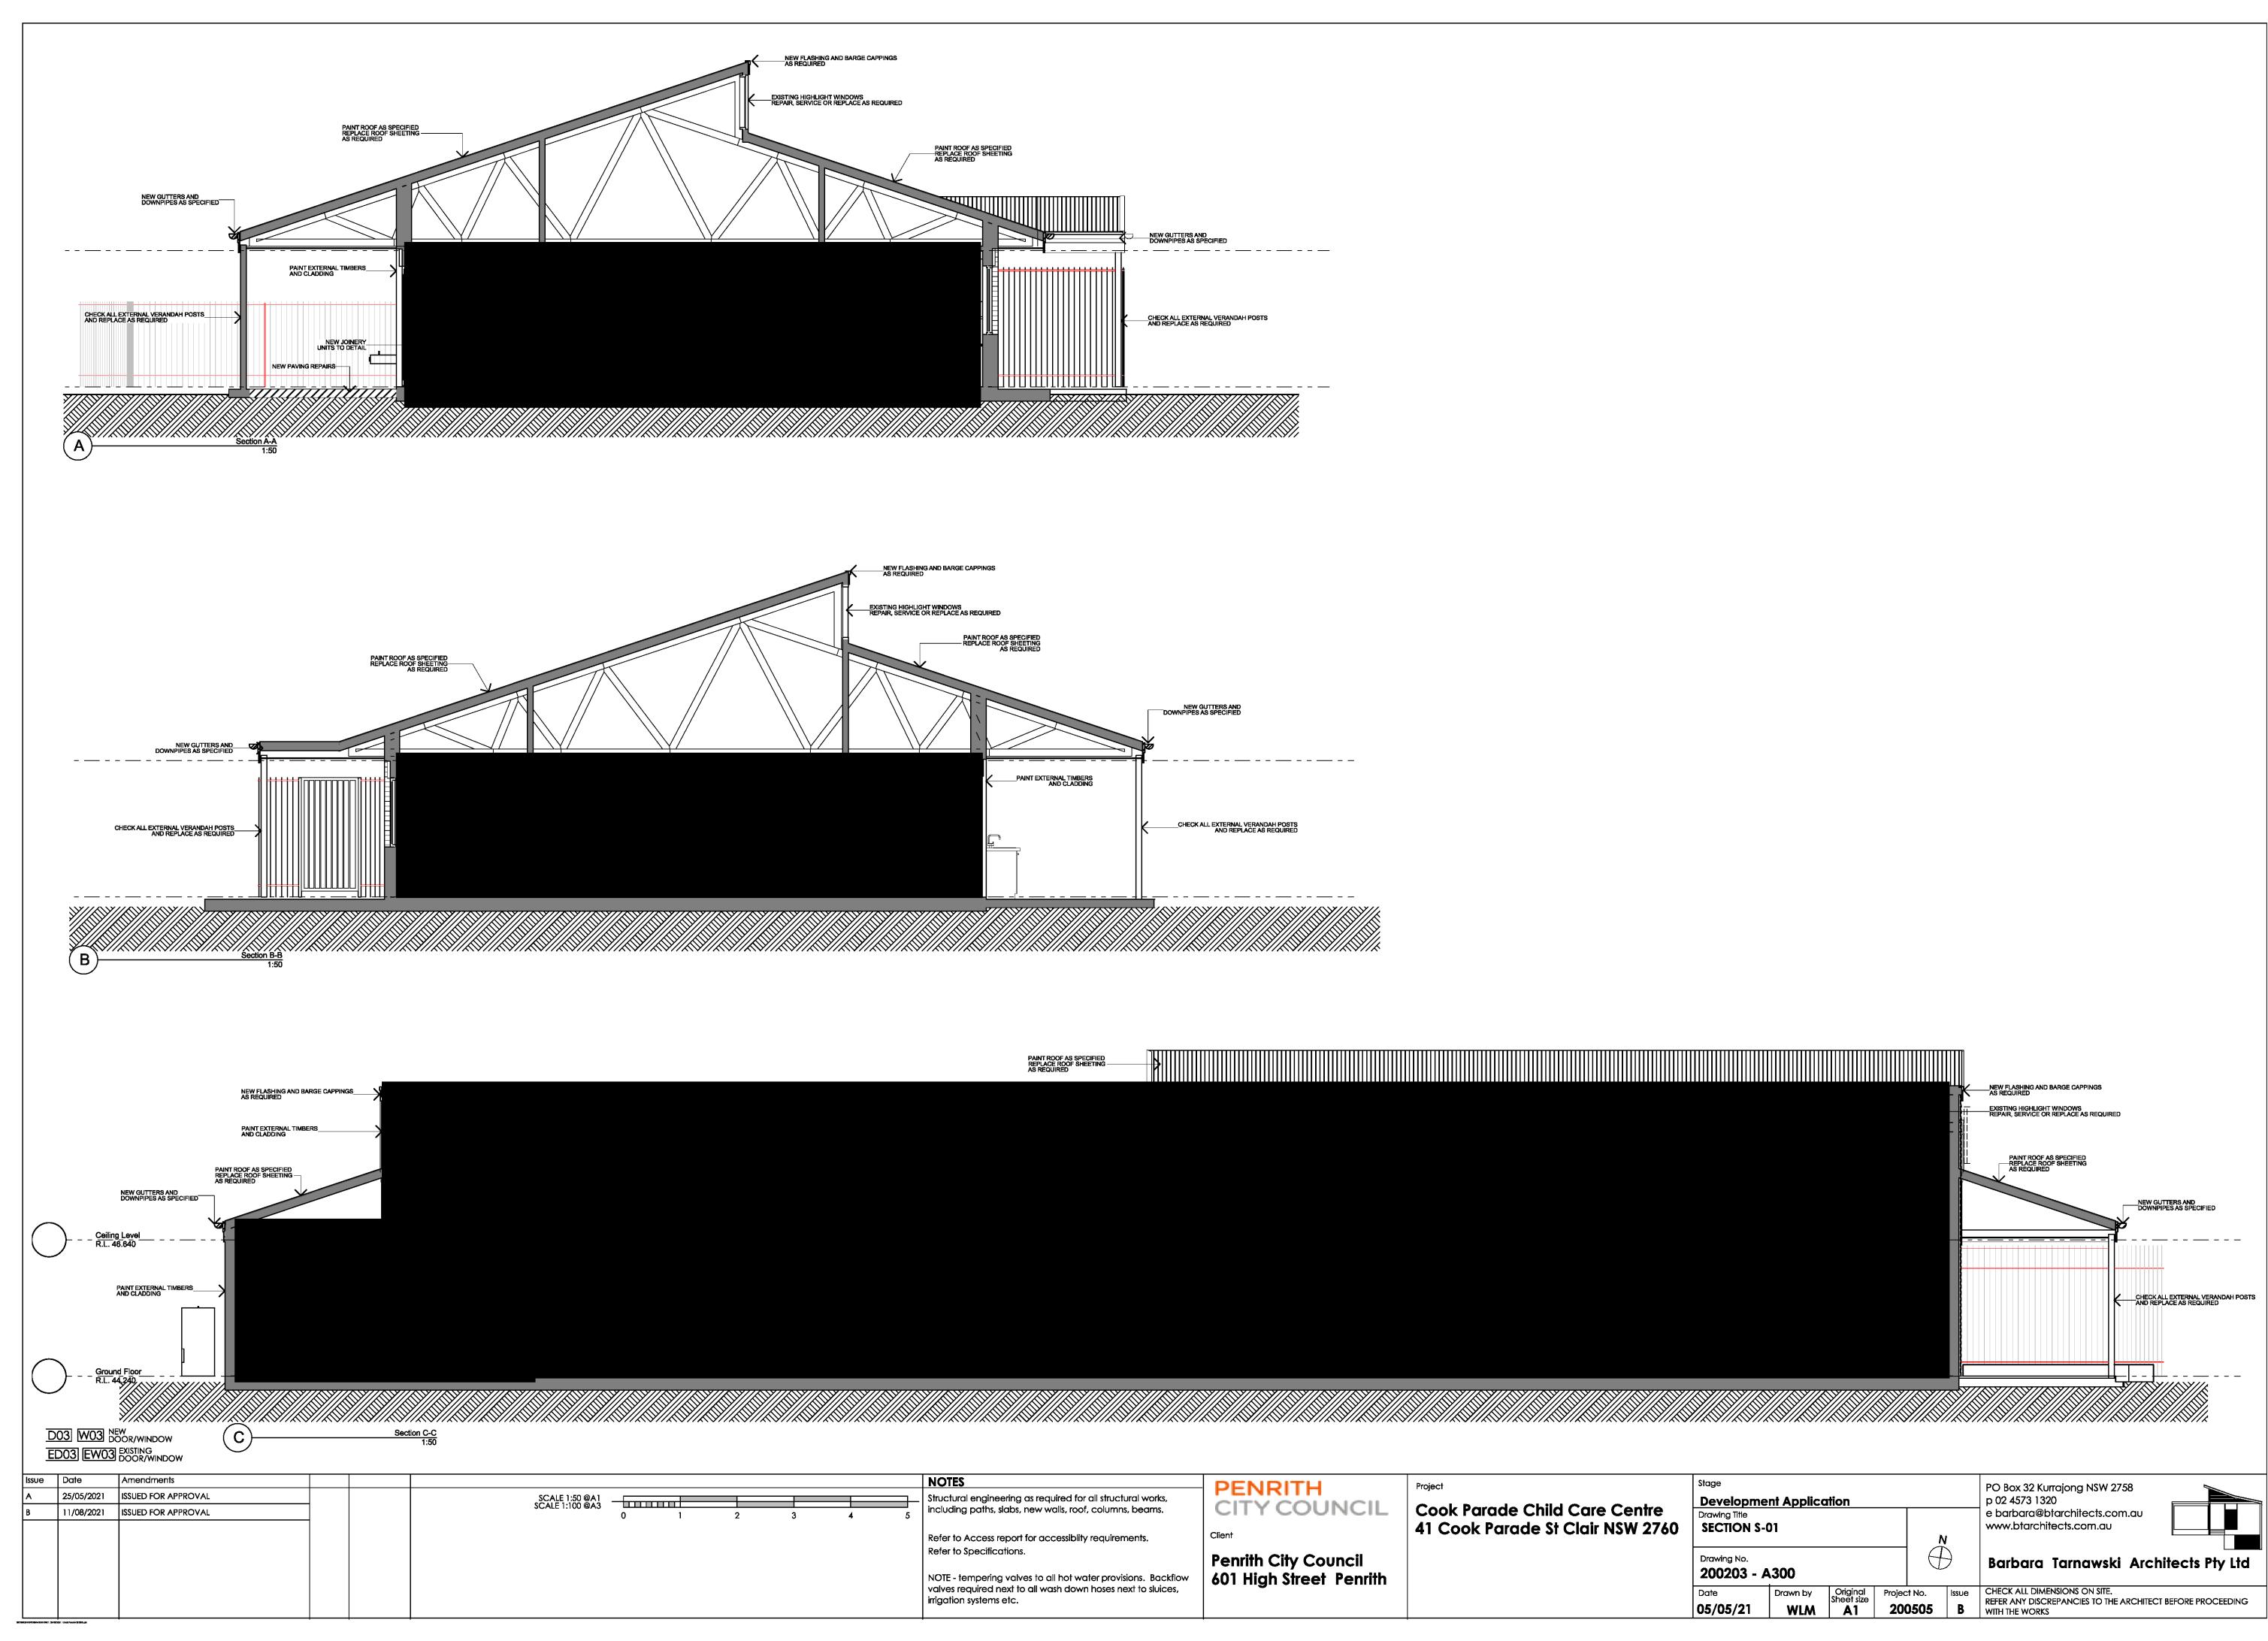

stant, corners rounded to 10-15mm, fold in upwards direction and fastenings, materials and construction to be able to withstand a force of 1100N - Not less than 2 clothes hanging devices, one within 400+/-10mm and other within 600+/-10mm of the folding seat. Clothes hanging device to be at height of 1200-1350mm above FFL and at least 500mm from
- The floor of shower recess to have a floor grade between 1:60 to 1:80 and the remainder area of bathroom to be between 1:80 and 1:100
- Waste outlet to be center of the shower recess, alternatively a strip drain against the wall is also permissible.
- Showerhead to be hand-held type adjustable between 1000-1800mm above FFL on shower head support rail - Water outlet for shower and back flow prevention device to be located 700mm above FFL.

















| · · ·