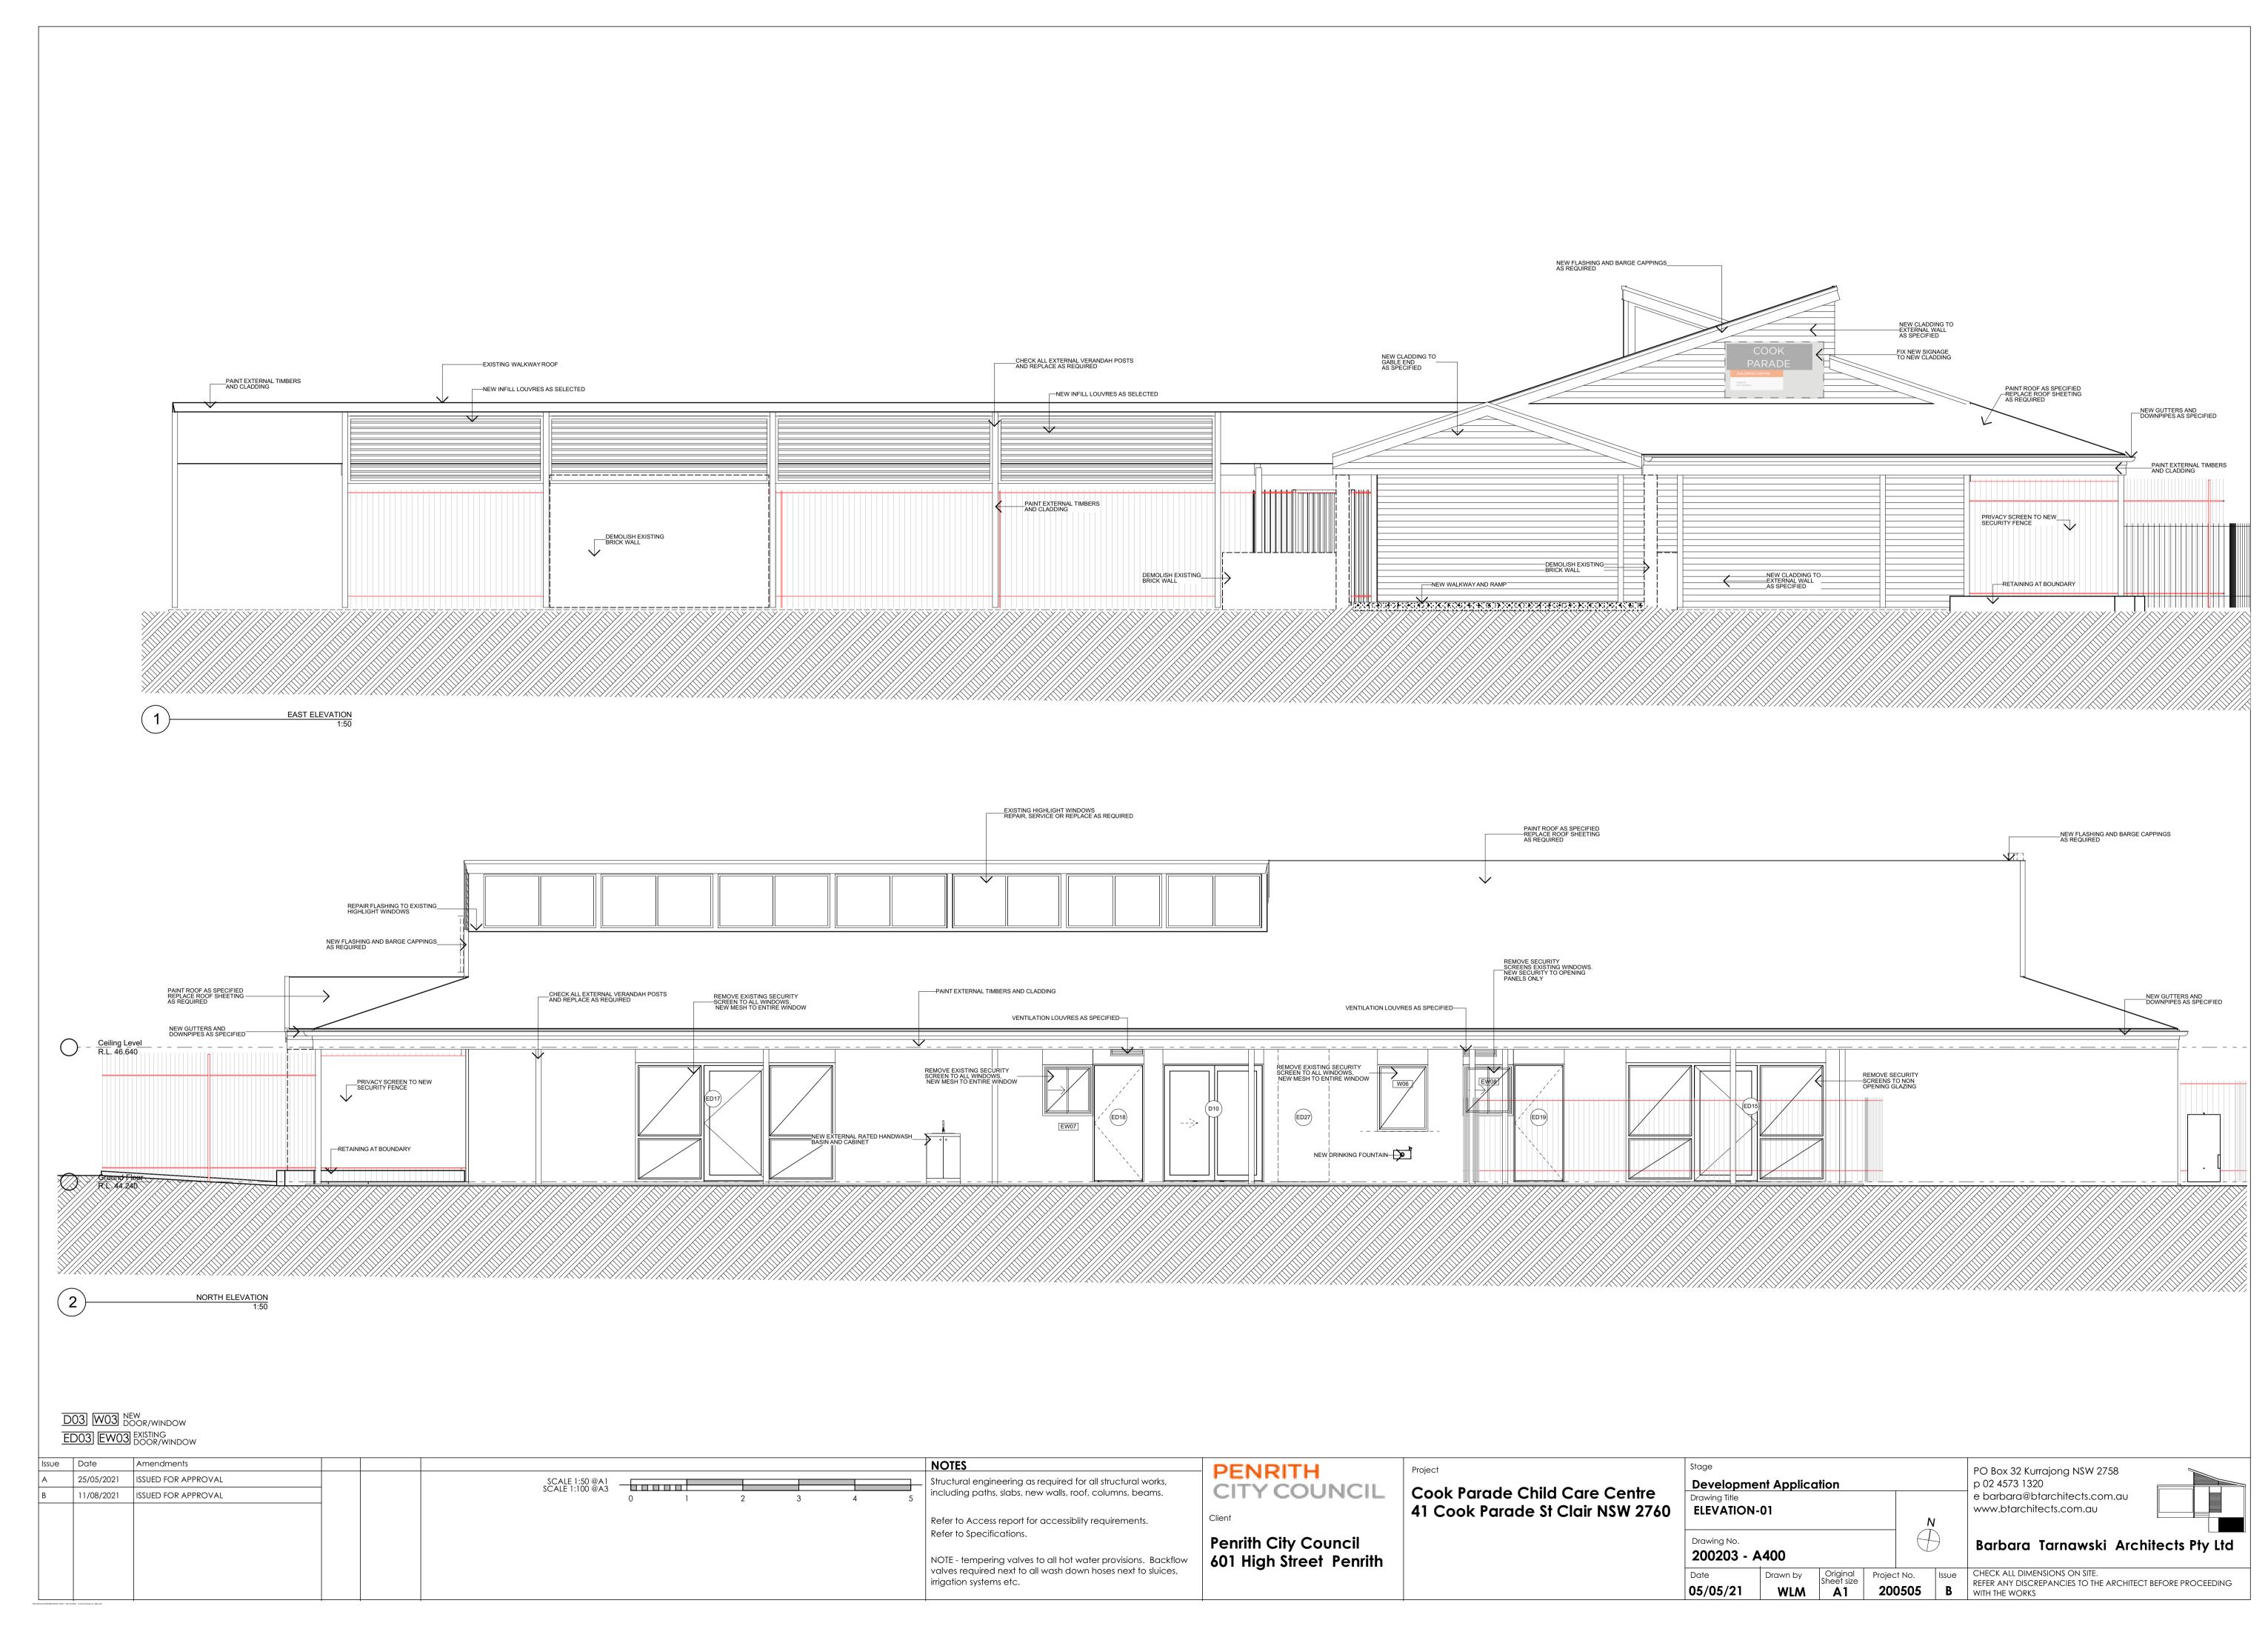

ant, corners rounded to 10-15mm, fold in upwards direction and fastenings, materials and construction to be able to withstand a force of 1100N - Not less than 2 clothes hanging devices, one within 400+/-10mm and other within 600+/-10mm of the folding seat. Clothes hanging device to be at height of 1200-1350mm above FFL and at least 500mm from
- The floor of shower recess to have a floor grade between 1:60 to 1:80 and the remainder area of bathroom to be between 1:80 and 1:100
- Waste outlet to be center of the shower recess, alternatively a strip drain against the wall is also permissible.
- Showerhead to be hand-held type adjustable between 1000-1800mm above FFL on shower head support rail - Water outlet for shower and back flow prevention device to be located 700mm above FFL.

















| · · ·