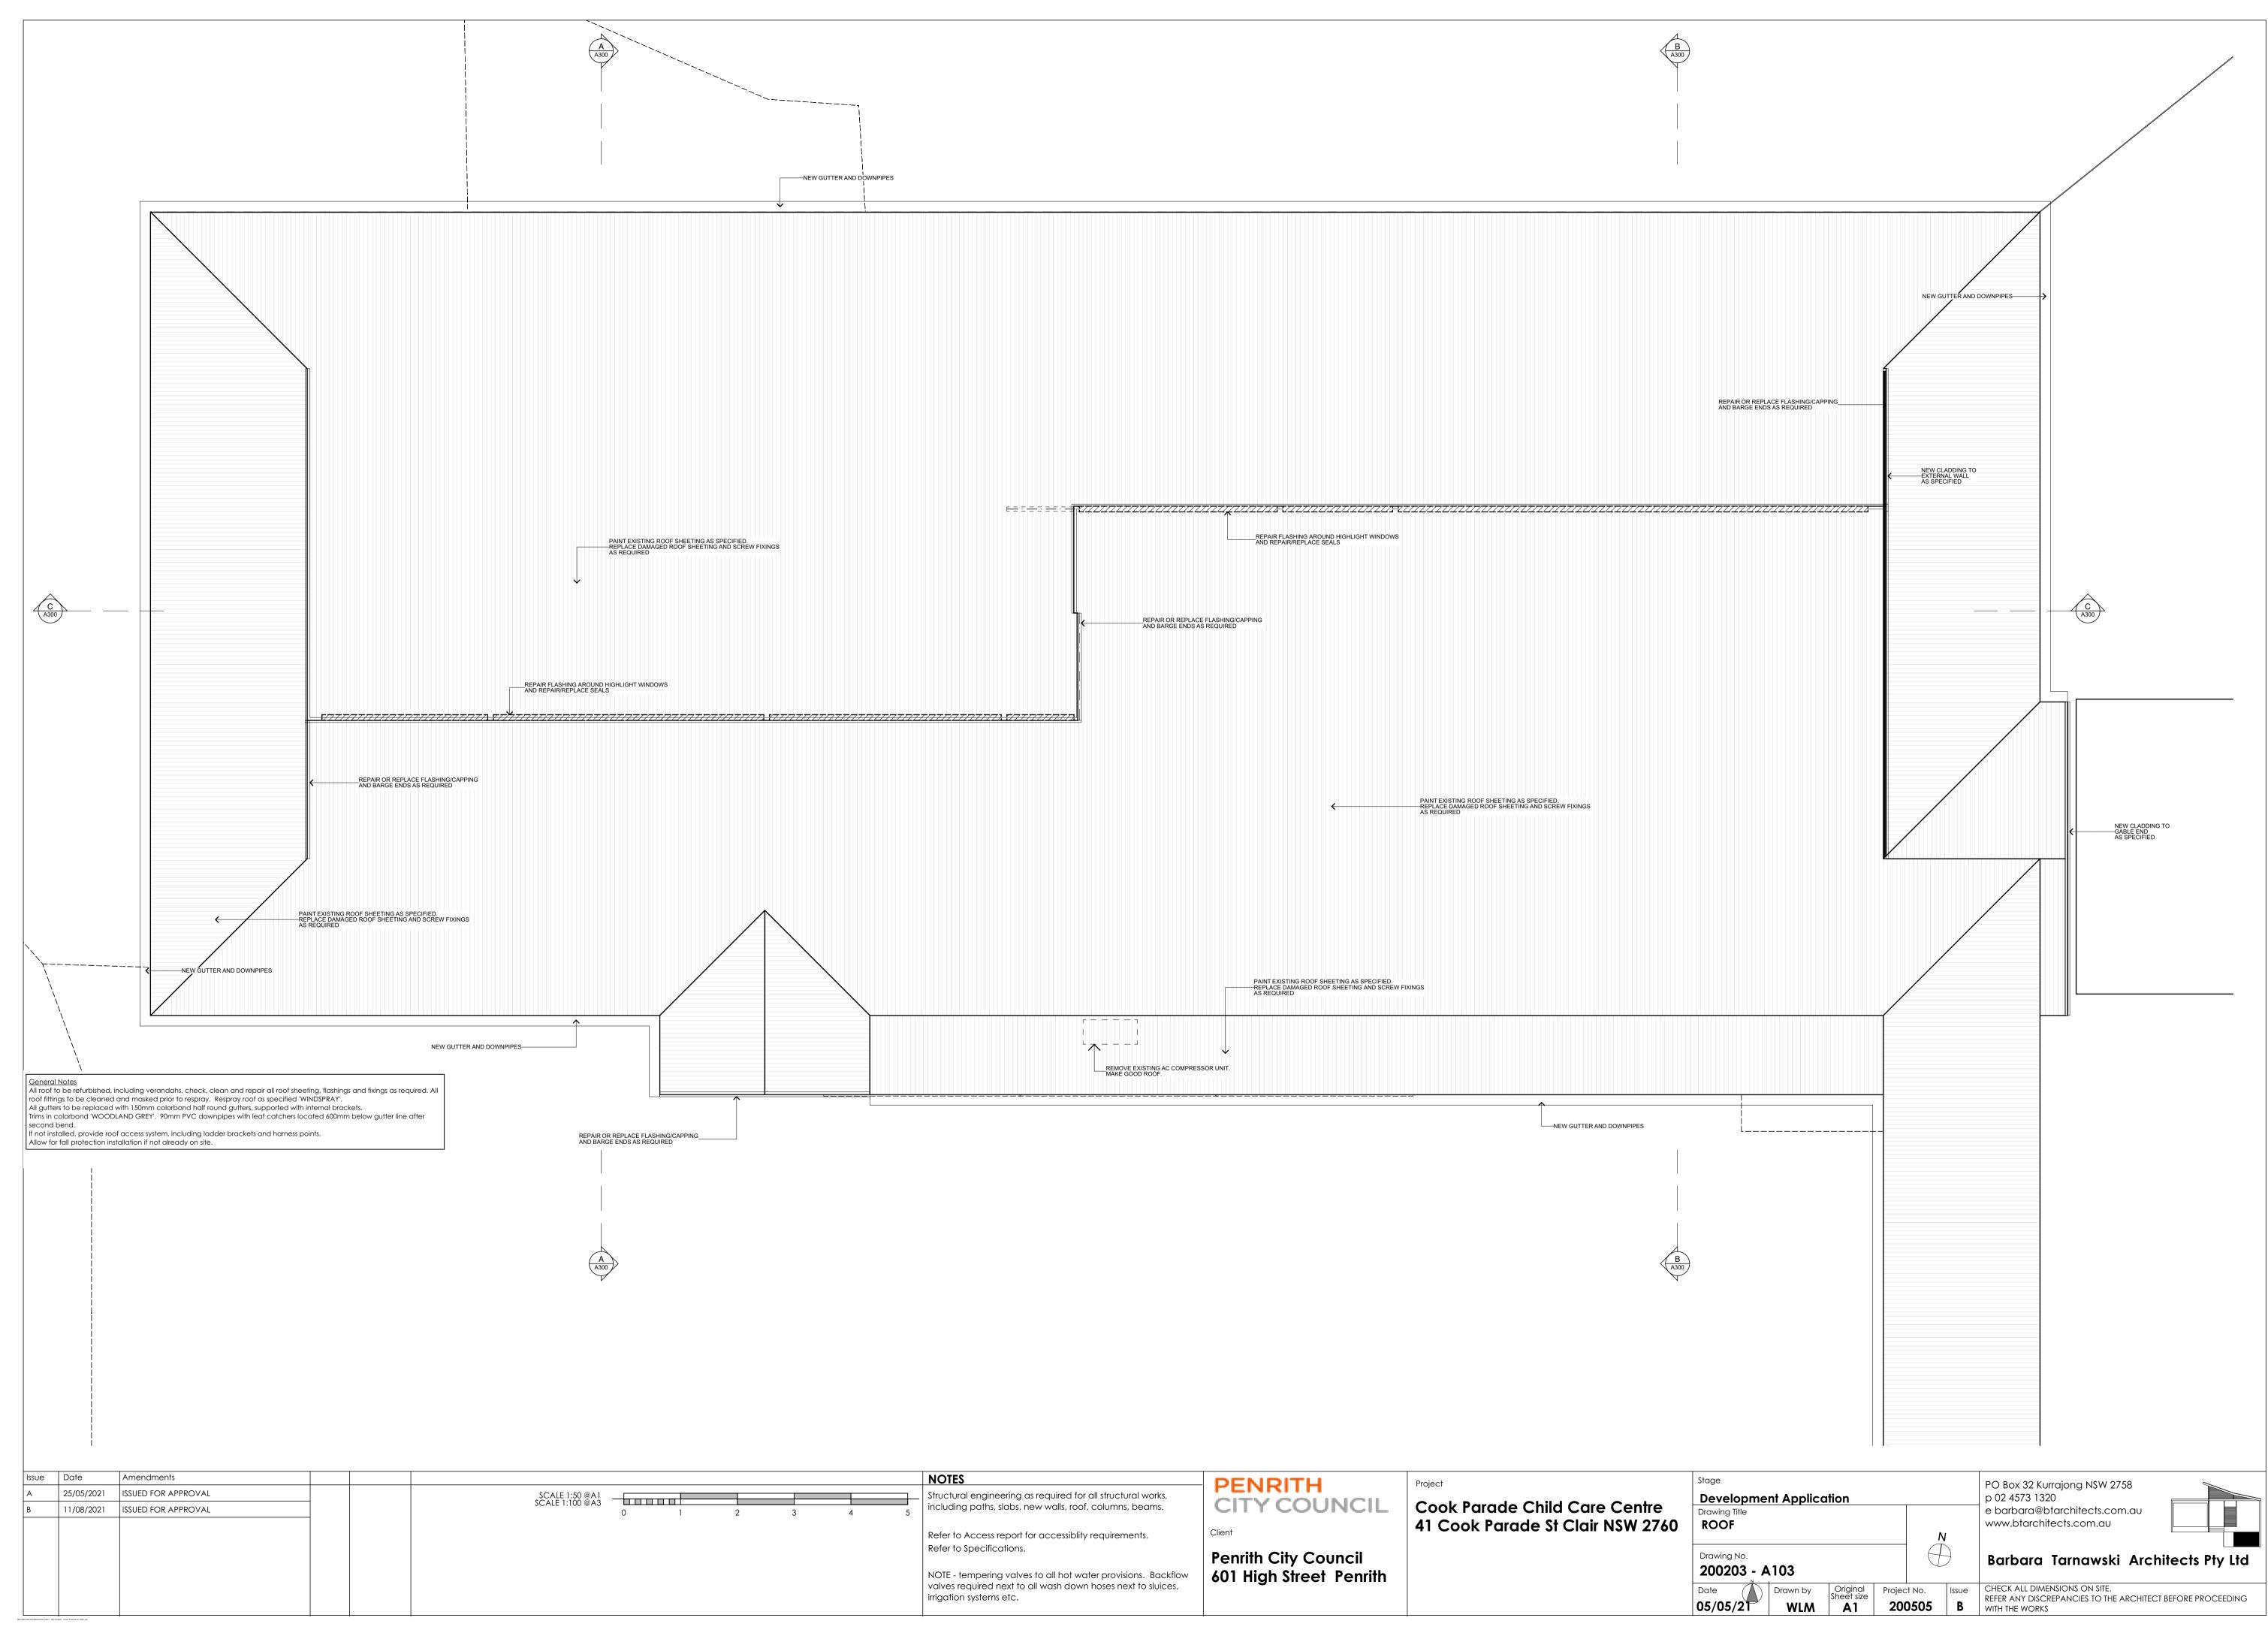

| 25/05/2021 | ISSUED FOR APPROVAL |  | Structural engineering as required for all structural works,                                                                                       |
|------------|---------------------|--|----------------------------------------------------------------------------------------------------------------------------------------------------|
| 11/08/2021 | ISSUED FOR APPROVAL |  | including paths, slabs, new walls, roof, columns, beams.                                                                                           |
|            |                     |  | Refer to Access report for accessiblity requirements. Refer to Specifications.                                                                     |
|            |                     |  | NOTE - tempering valves to all hot water provisions. Back<br>valves required next to all wash down hoses next to sluice<br>irrigation systems etc. |