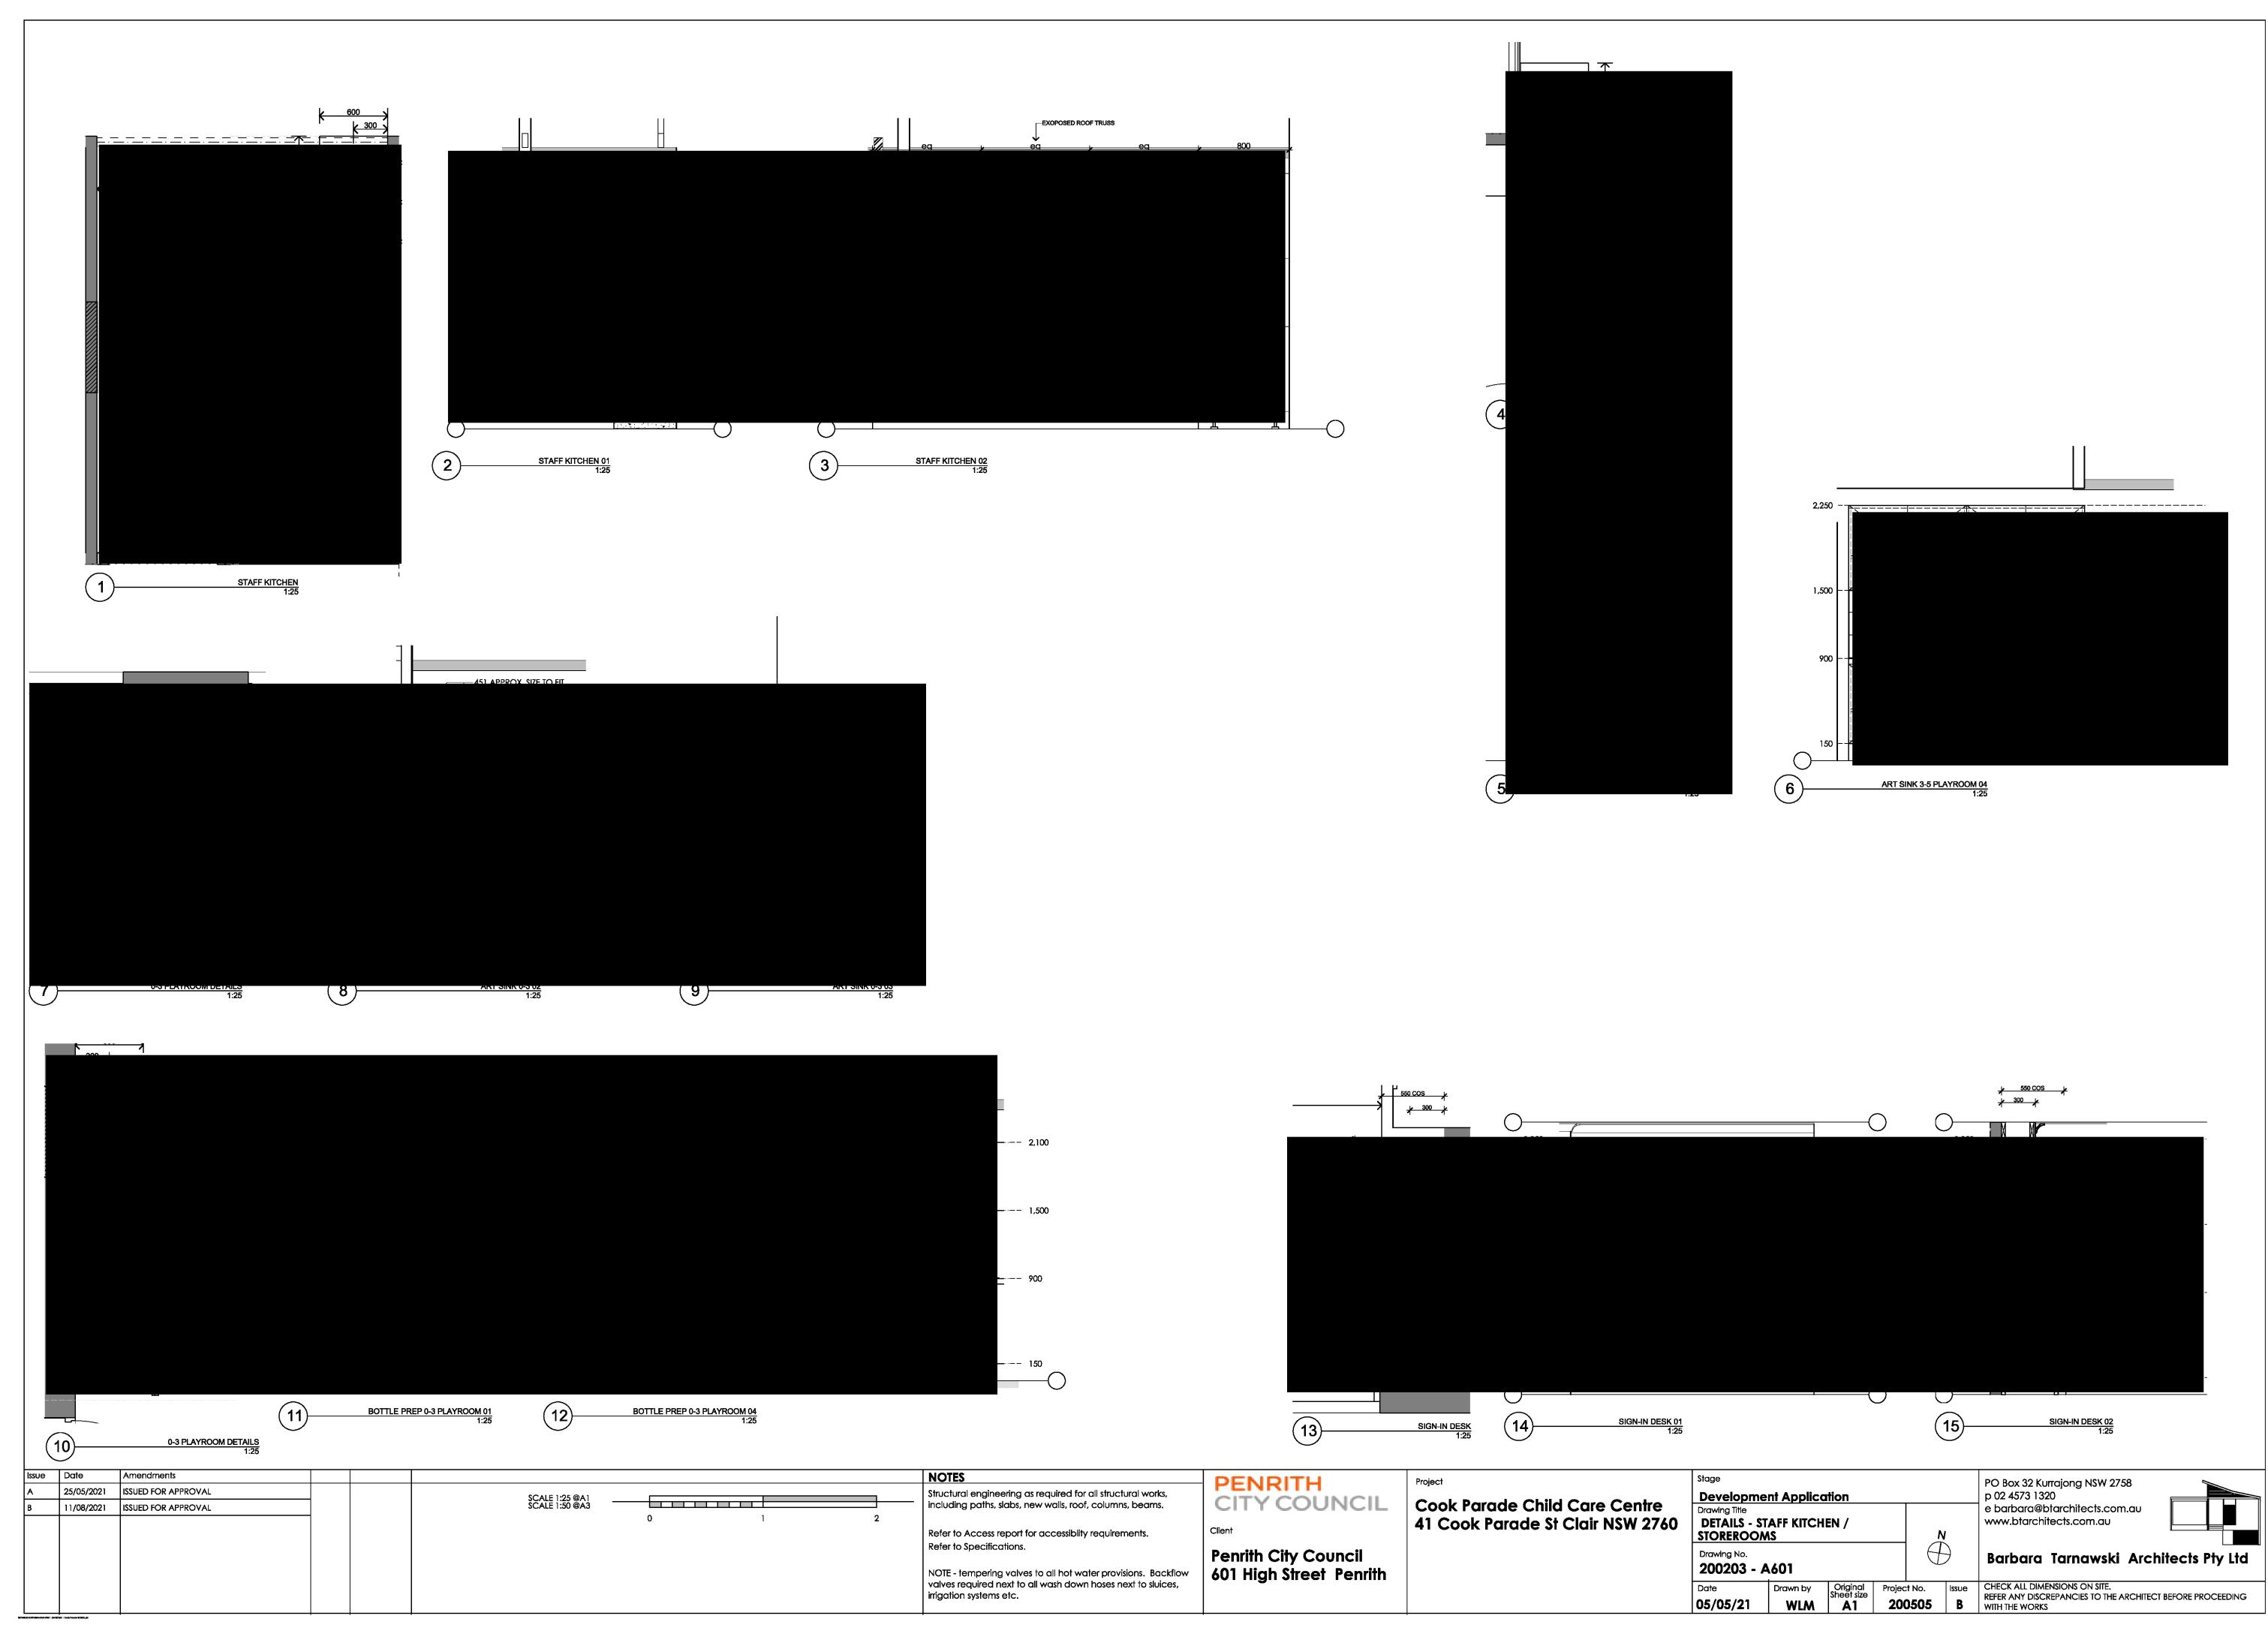

| 25/05/2021 | ISSUED FOR APPROVAL |  | Structural engineering as required for all structural works,                                                                                       |
|------------|---------------------|--|----------------------------------------------------------------------------------------------------------------------------------------------------|
| 11/08/2021 | ISSUED FOR APPROVAL |  | including paths, slabs, new walls, roof, columns, beams.                                                                                           |
|            |                     |  | Refer to Access report for accessiblity requirements. Refer to Specifications.                                                                     |
|            |                     |  | NOTE - tempering valves to all hot water provisions. Back<br>valves required next to all wash down hoses next to sluice<br>irrigation systems etc. |