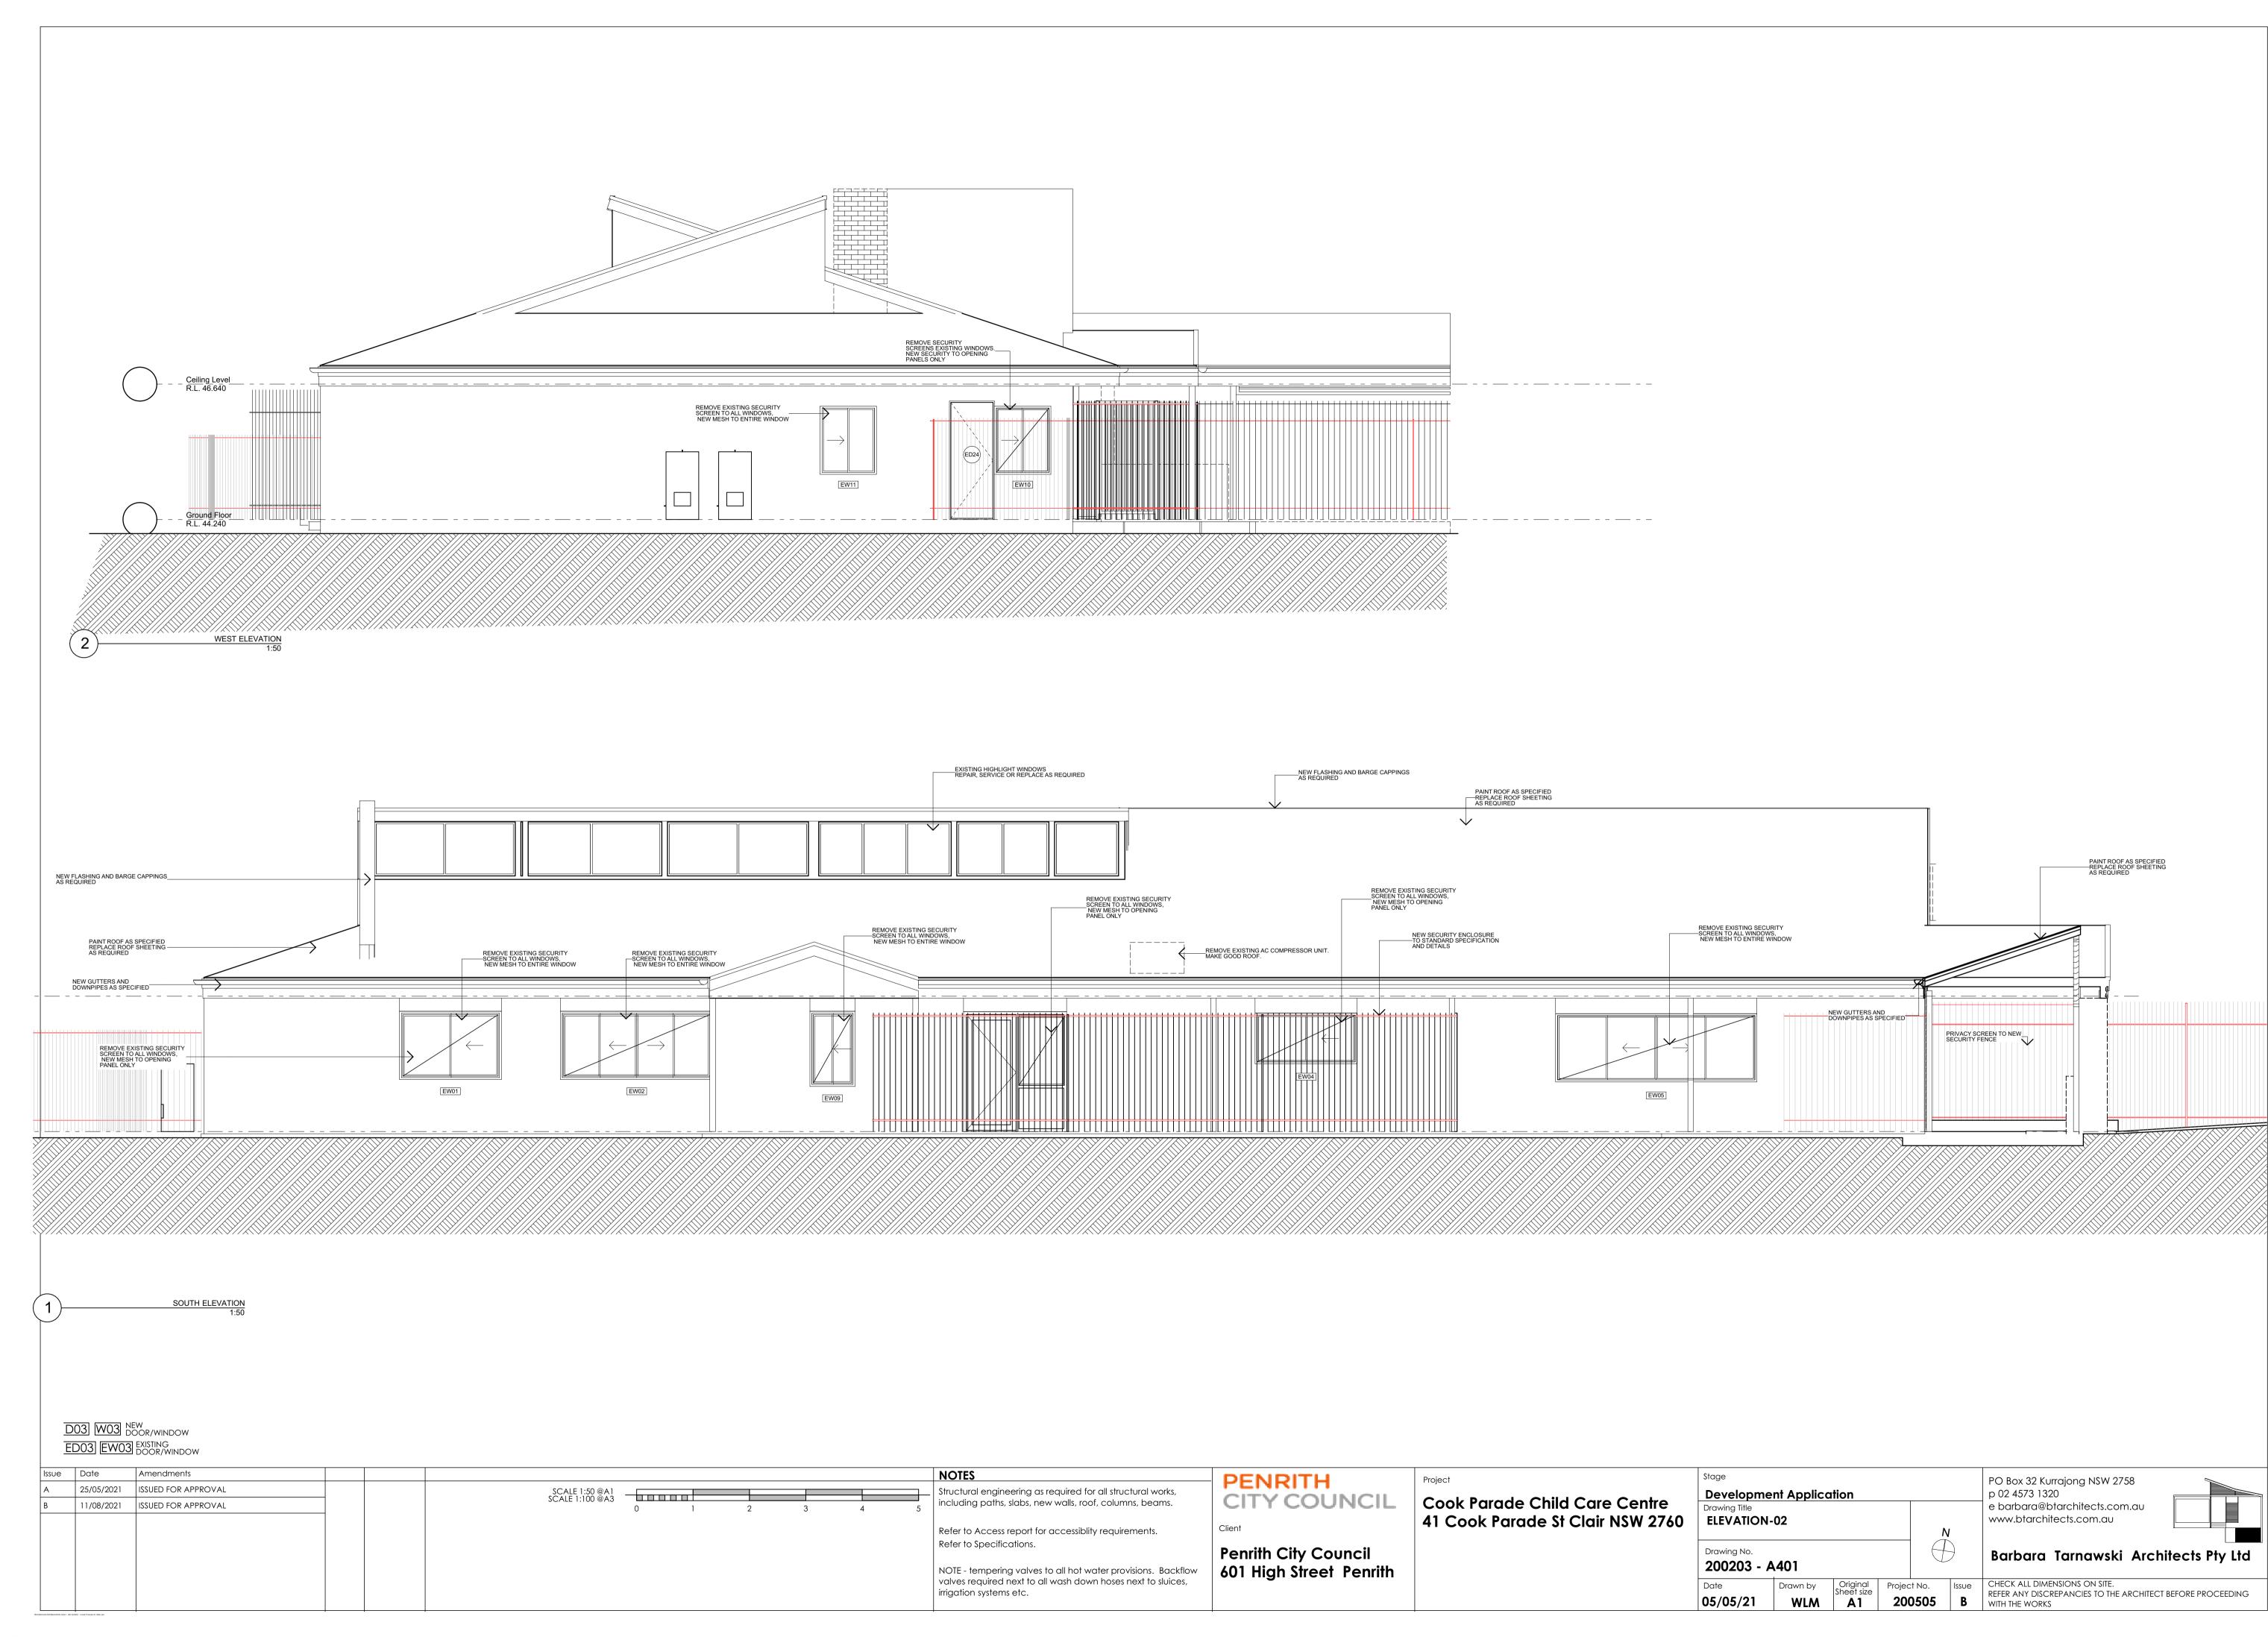

t, corners rounded to 10-15mm, fold in upwards direction and fastenings, materials and construction to be able to withstand a force of 1100N - Not less than 2 clothes hanging devices, one within 400+/-10mm and other within 600+/-10mm of the folding seat. Clothes hanging device to be at height of 1200-1350mm above FFL and at least 500mm from
- The floor of shower recess to have a floor grade between 1:60 to 1:80 and the remainder area of bathroom to be between 1:80 and 1:100
- Waste outlet to be center of the shower recess, alternatively a strip drain against the wall is also permissible.
- Showerhead to be hand-held type adjustable between 1000-1800mm above FFL on shower head support rail - Water outlet for shower and back flow prevention device to be located 700mm above FFL.

















| · · ·