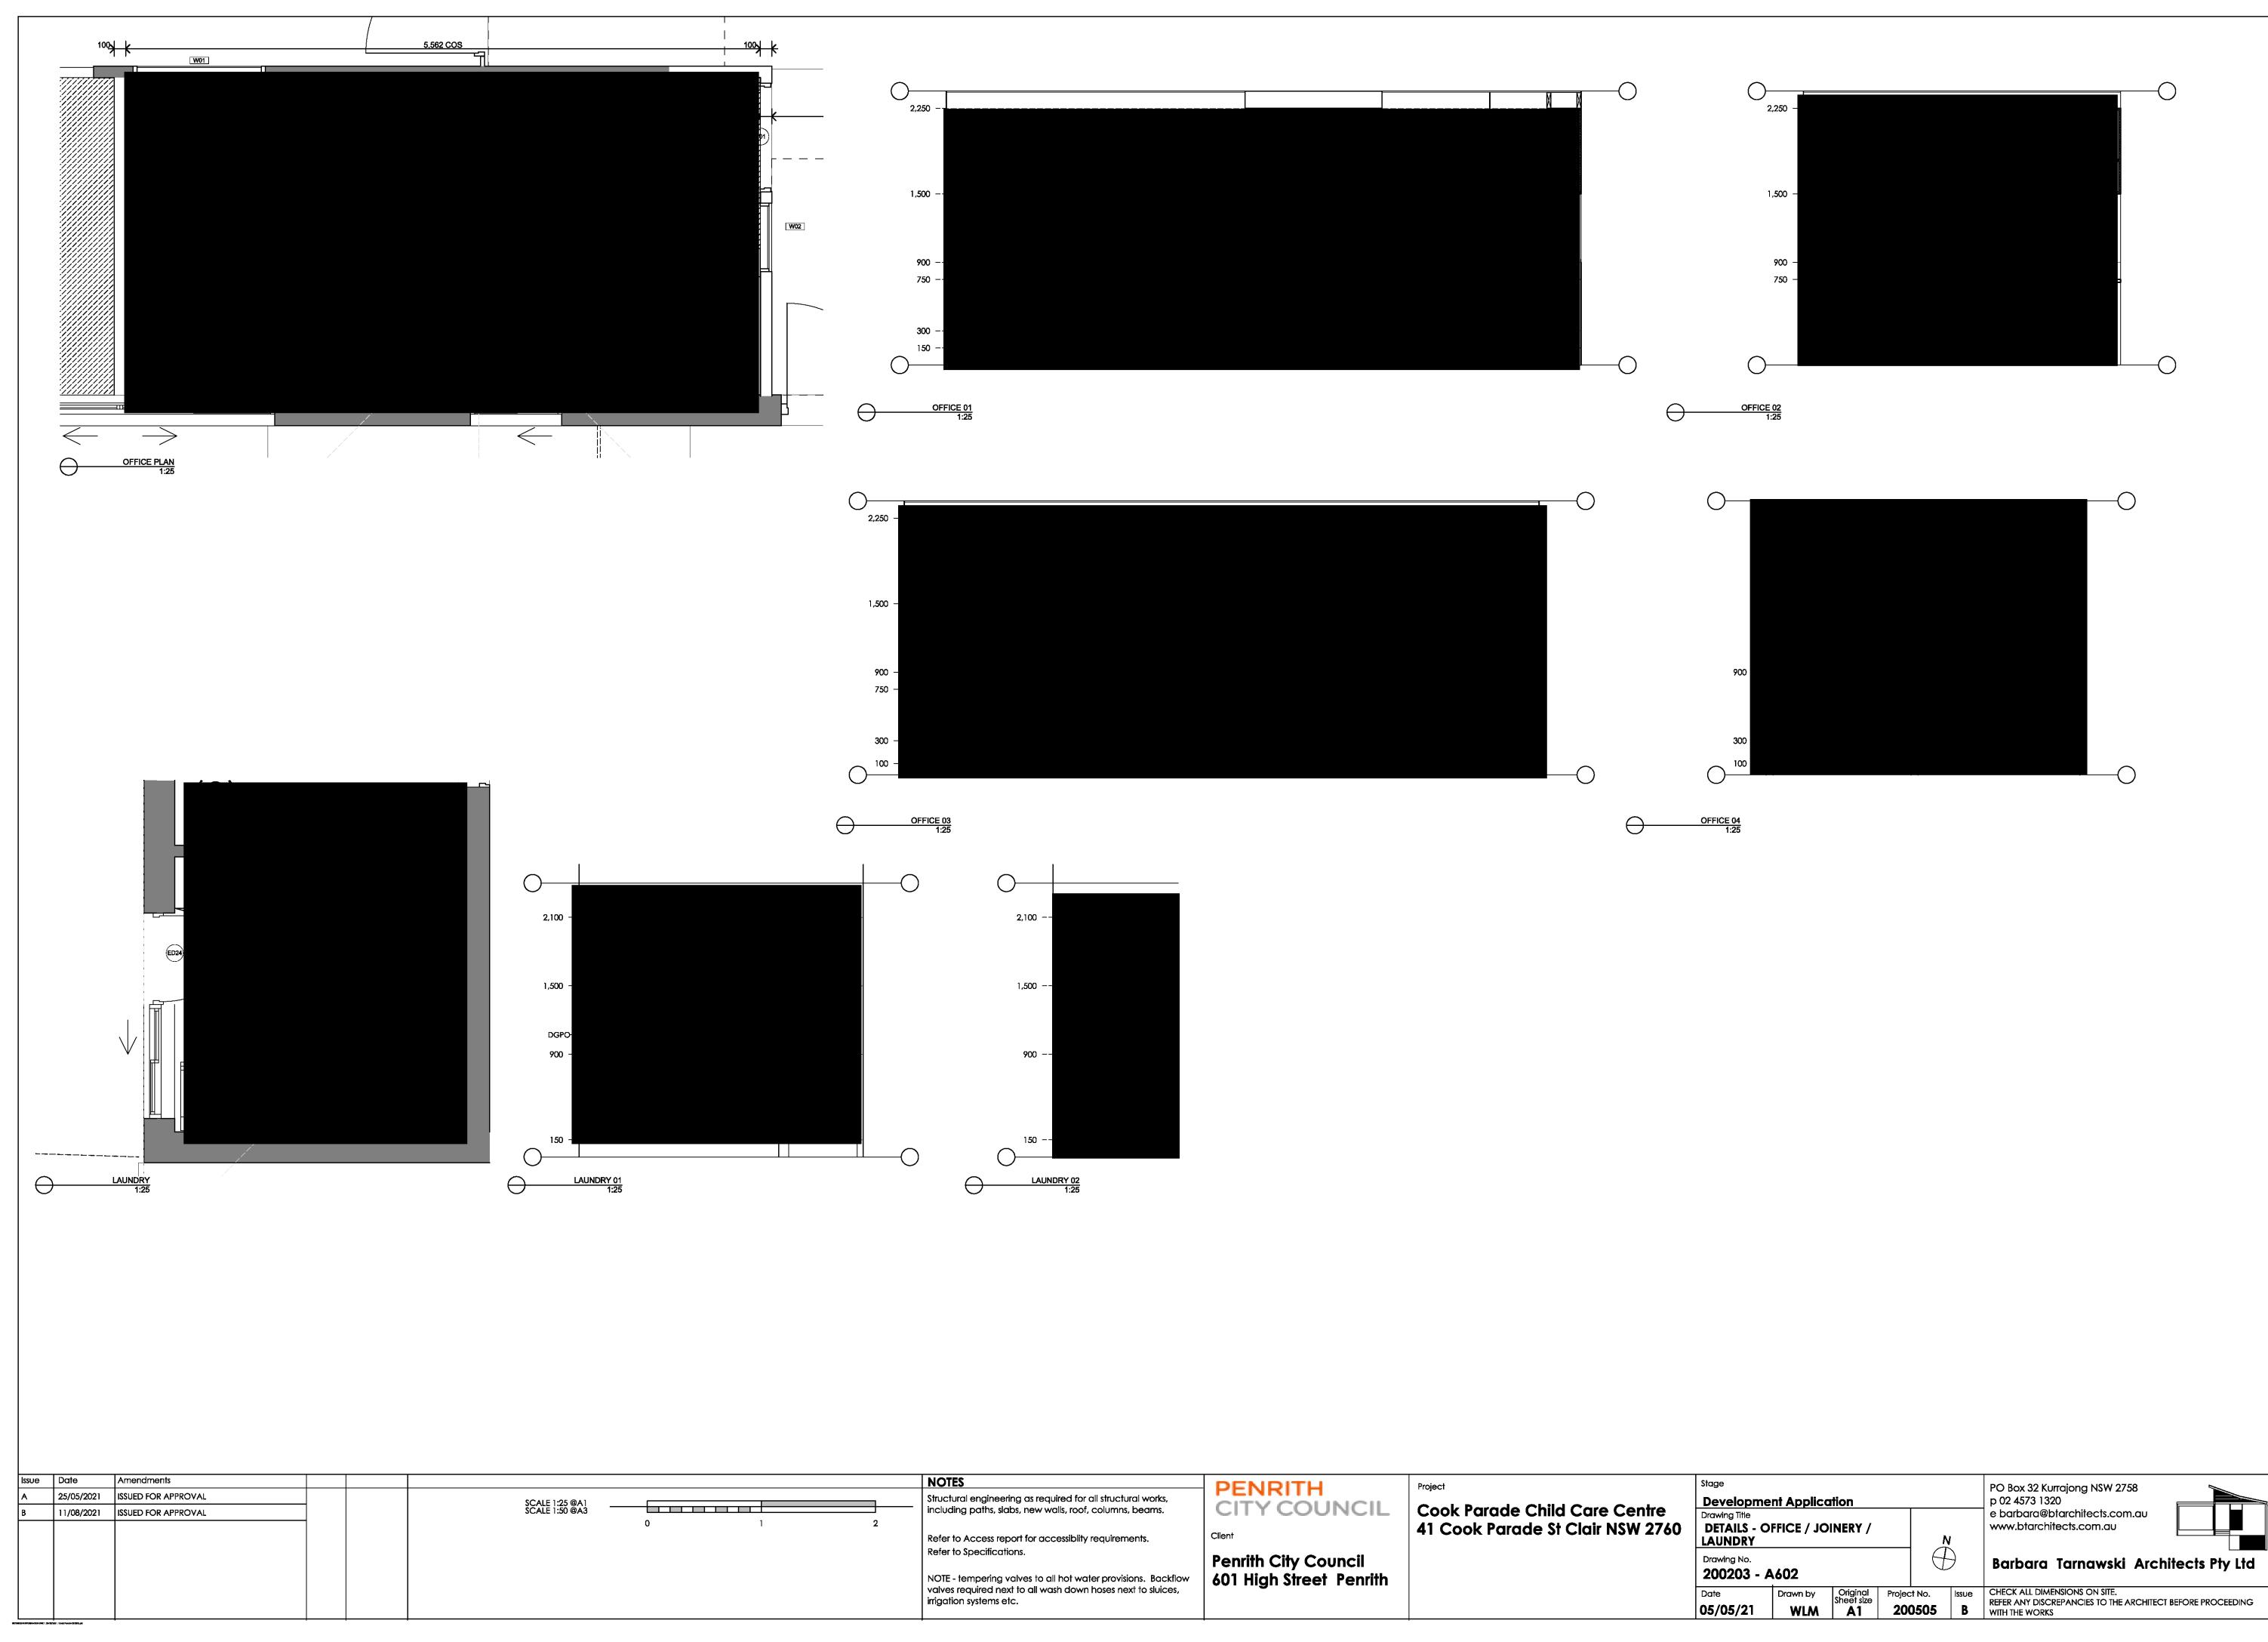

| 25/05/2021 | ISSUED FOR APPROVAL |  | Structural engineering as required for all structural works,                                                                                       |
|------------|---------------------|--|----------------------------------------------------------------------------------------------------------------------------------------------------|
| 11/08/2021 | ISSUED FOR APPROVAL |  | including paths, slabs, new walls, roof, columns, beams.                                                                                           |
|            |                     |  | Refer to Access report for accessiblity requirements. Refer to Specifications.                                                                     |
|            |                     |  | NOTE - tempering valves to all hot water provisions. Back<br>valves required next to all wash down hoses next to sluice<br>irrigation systems etc. |