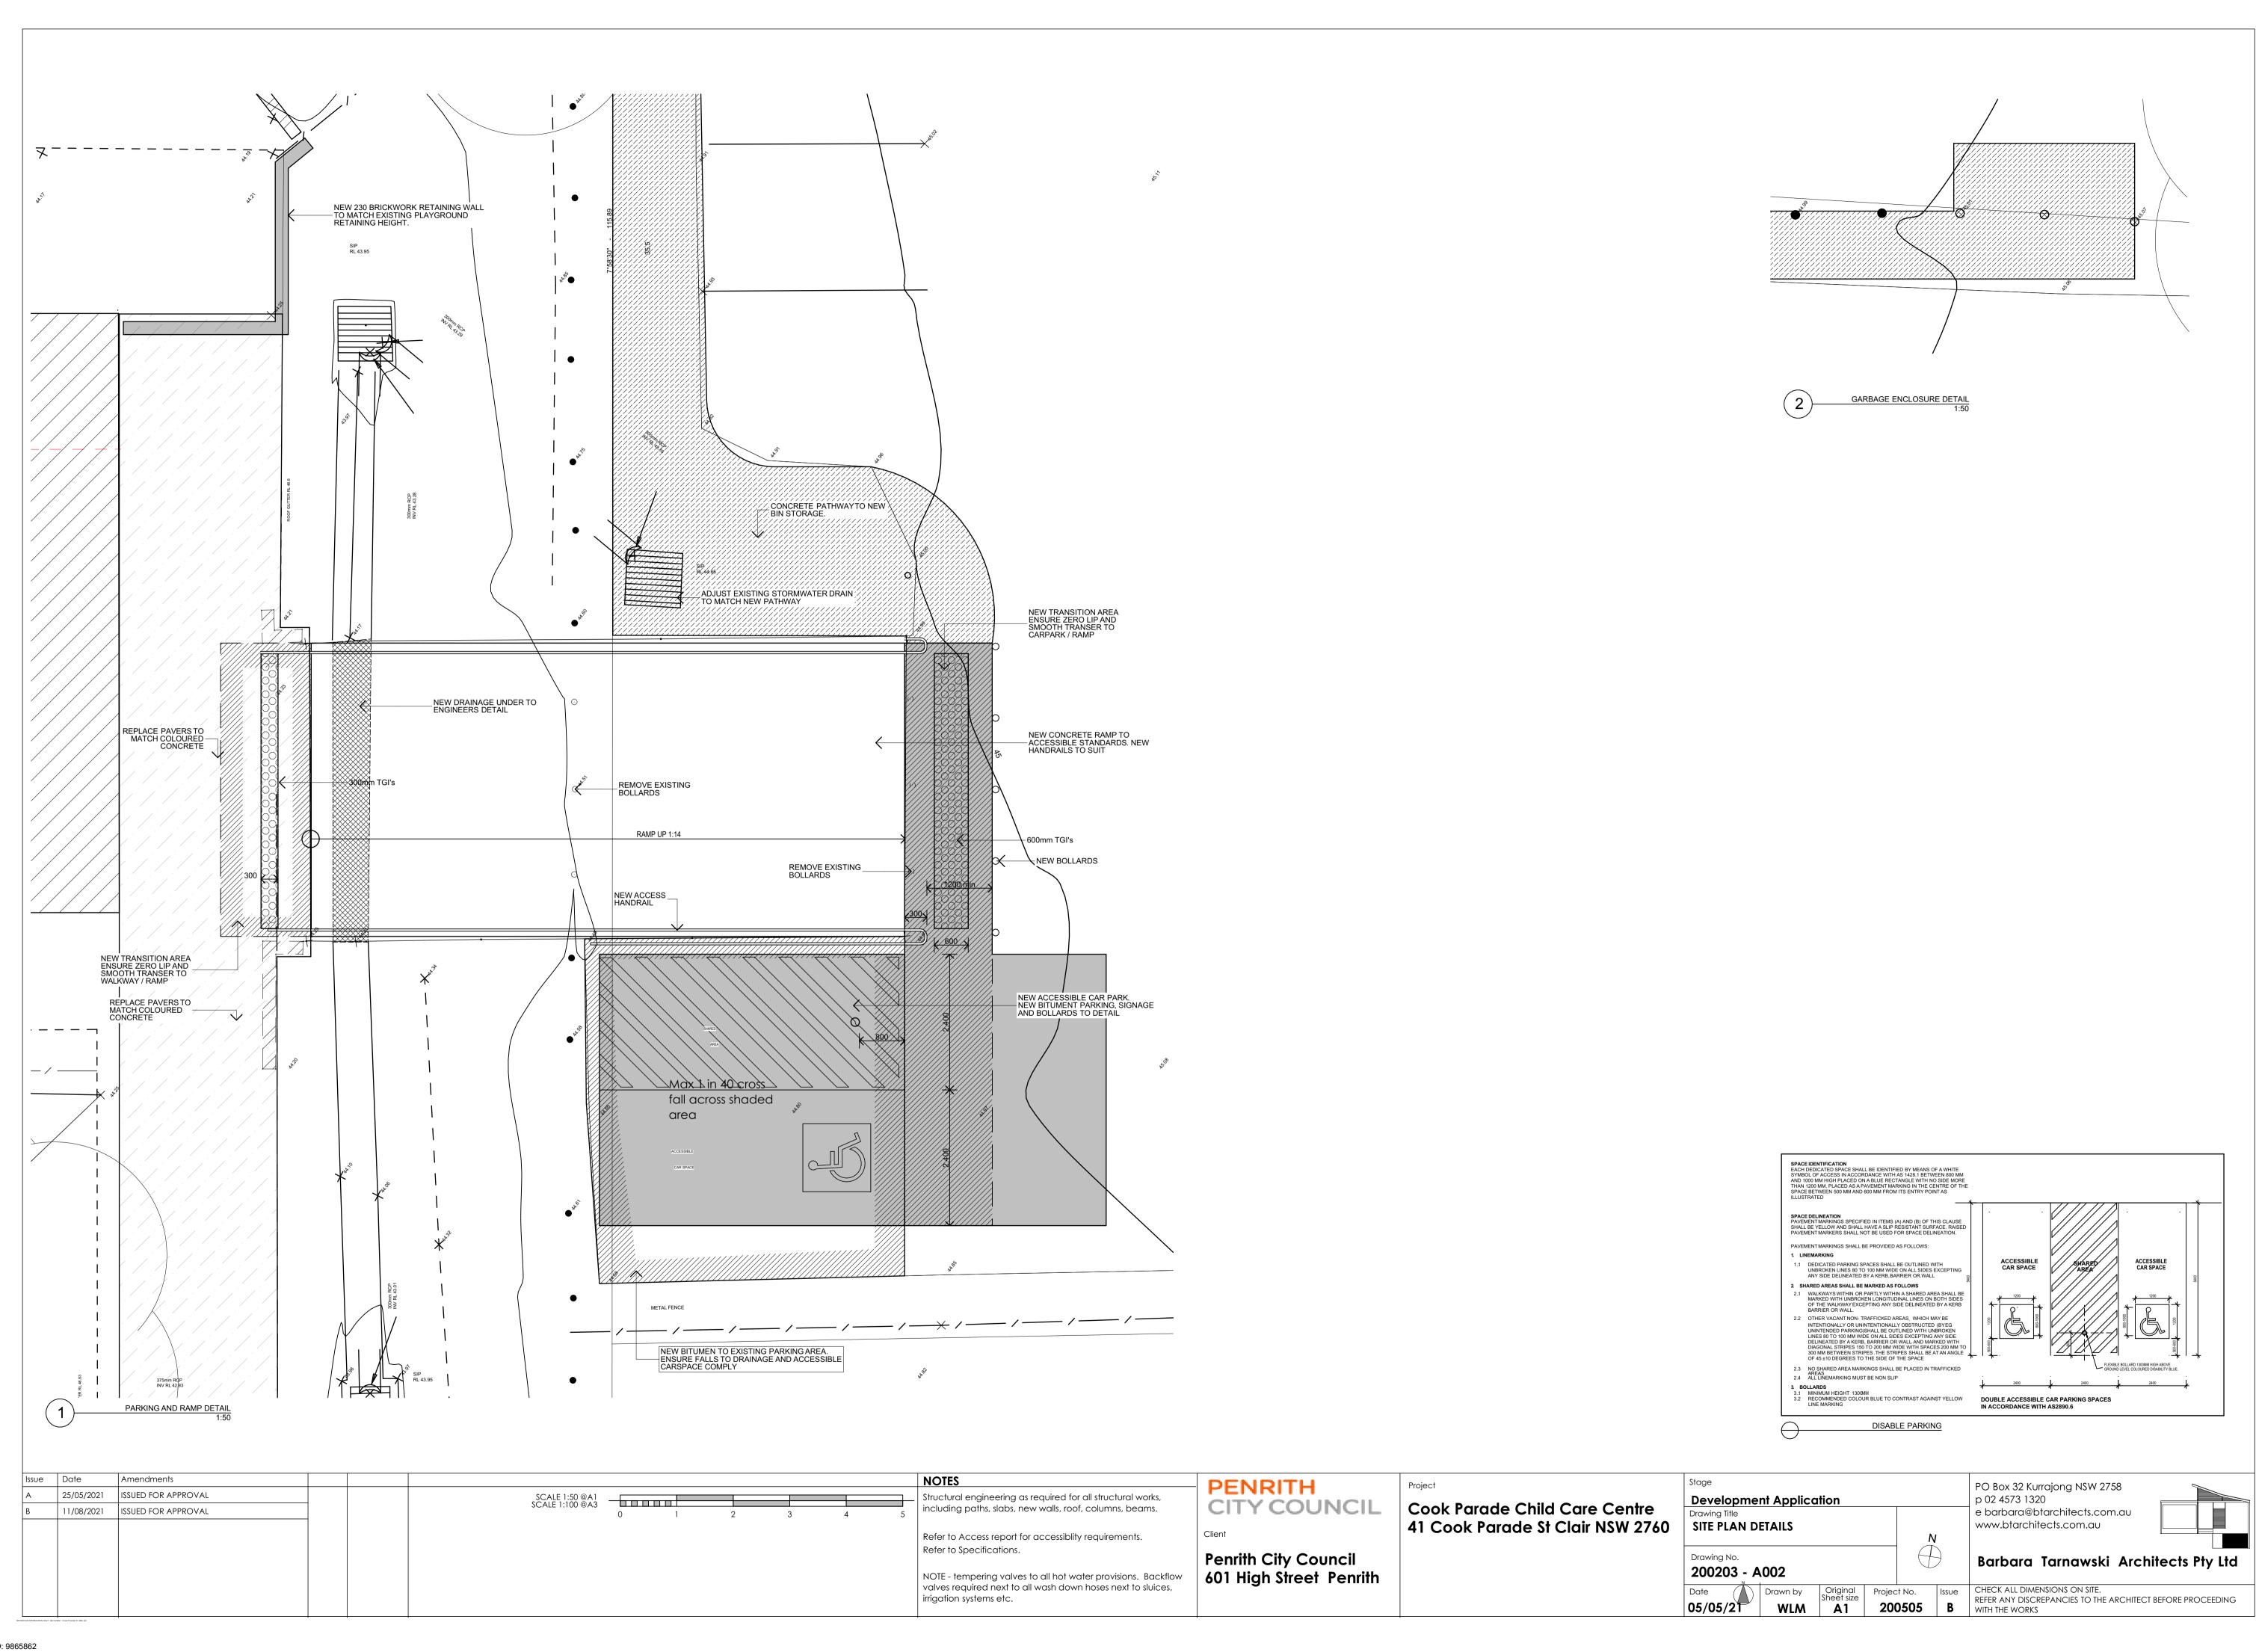

| 25/05/2021 | ISSUED FOR APPROVAL |  | Structural engineering as required for all structural works,                                                                                       |
|------------|---------------------|--|----------------------------------------------------------------------------------------------------------------------------------------------------|
| 11/08/2021 | ISSUED FOR APPROVAL |  | including paths, slabs, new walls, roof, columns, beams.                                                                                           |
|            |                     |  | Refer to Access report for accessiblity requirements. Refer to Specifications.                                                                     |
|            |                     |  | NOTE - tempering valves to all hot water provisions. Back<br>valves required next to all wash down hoses next to sluice<br>irrigation systems etc. |