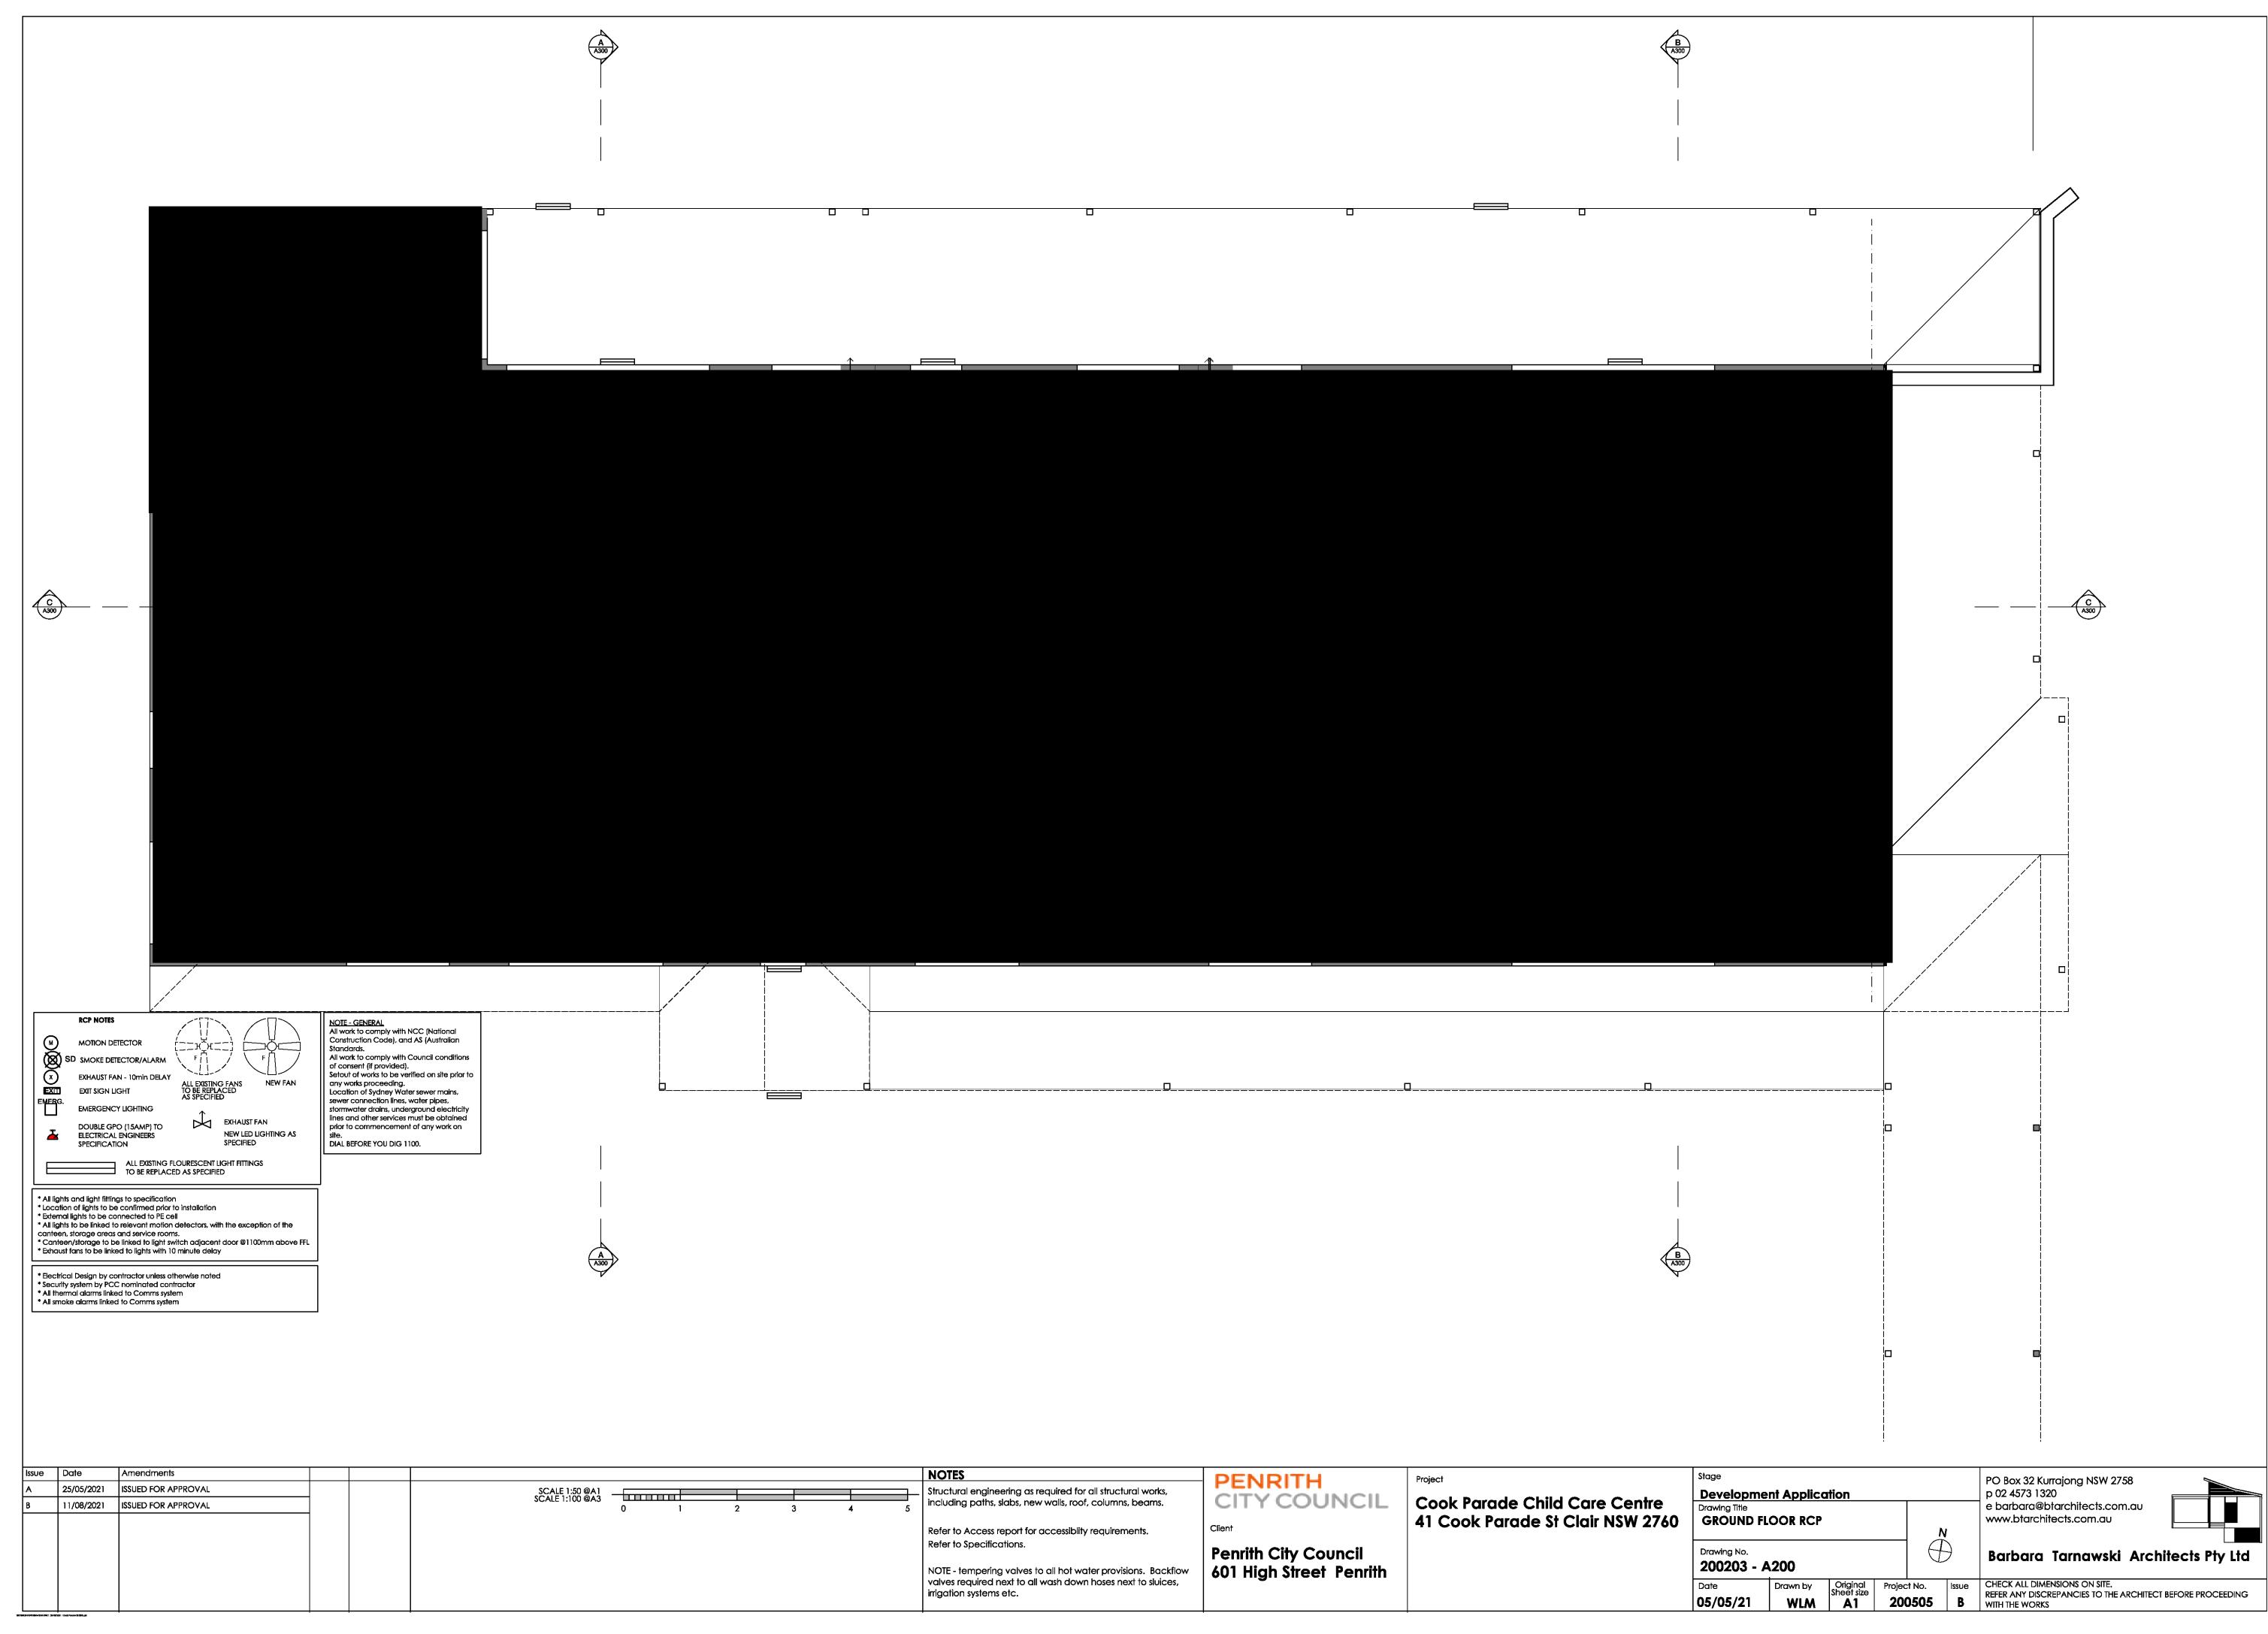

sistant, corners rounded to 10-15mm, fold in upwards direction and fastenings, materials and construction to be able to withstand a force of 1100N - Not less than 2 clothes hanging devices, one within 400+/-10mm and other within 600+/-10mm of the folding seat. Clothes hanging device to be at height of 1200-1350mm above FFL and at least 500mm from
- The floor of shower recess to have a floor grade between 1:60 to 1:80 and the remainder area of bathroom to be between 1:80 and 1:100
- Waste outlet to be center of the shower recess, alternatively a strip drain against the wall is also permissible.
- Showerhead to be hand-held type adjustable between 1000-1800mm above FFL on shower head support rail - Water outlet for shower and back flow prevention device to be located 700mm above FFL.

















| · · ·