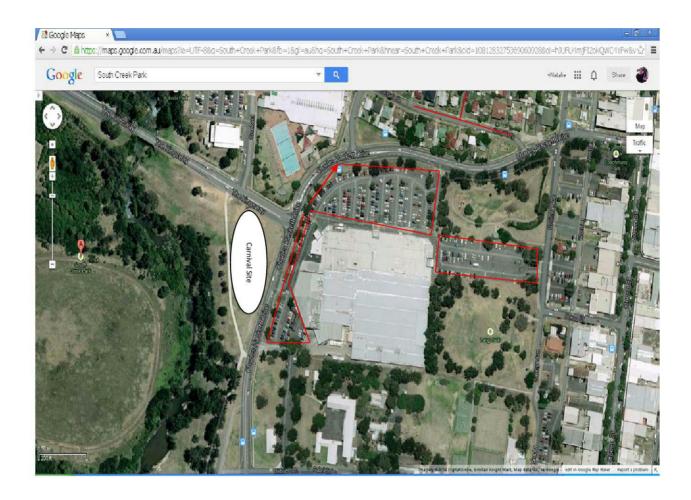

Please find attached a plan of the site map where parking will be available.

As the Carnival is open daily from 12pm – 9pm we envisage the Car Parking to be spread out across the day and visitors to the Carnival will either use the Shopping Centre Car Parking across the road which has ample parking facilities or visitors will use local street parking. (See plan)

The maximum number of parked vehicles we estimate is 40 vehicles at any one time.

With regards to traffic conditions, due to the size and times of the Carnival, along with the number of visitors we are expecting at any one time, there will not be an impact on local traffic.