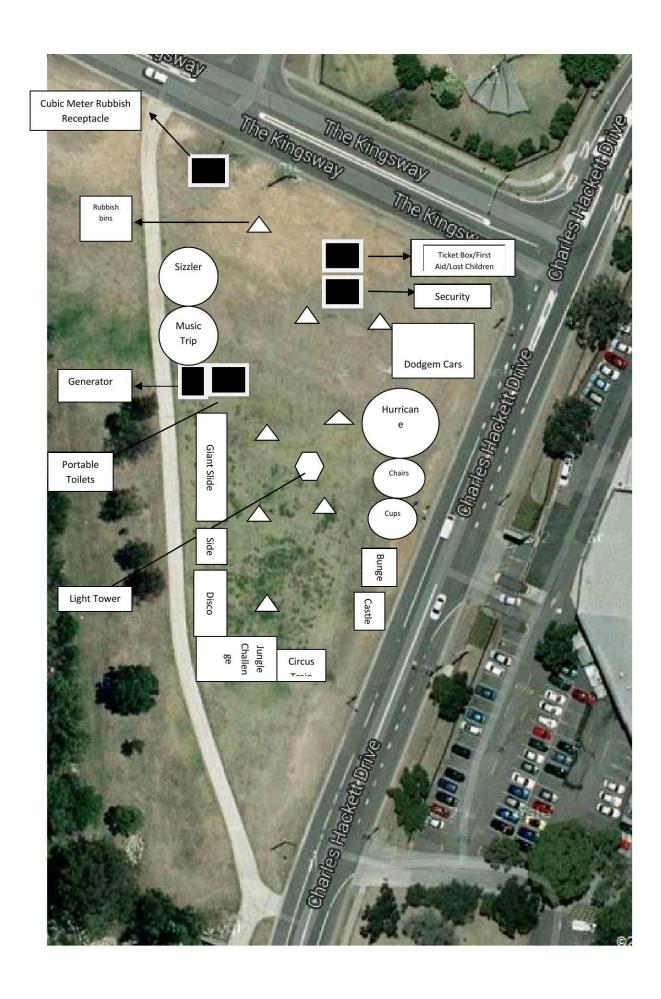

Please find attached a plan of the site map where parking will be available.

As the Carnival is open daily from 12pm – 9pm we envisage the Car Parking to be spread out across the day and visitors to the Carnival will either use the Shopping Centre Car Parking across the road which has ample parking facilities or visitors will use local street parking. (See plan)