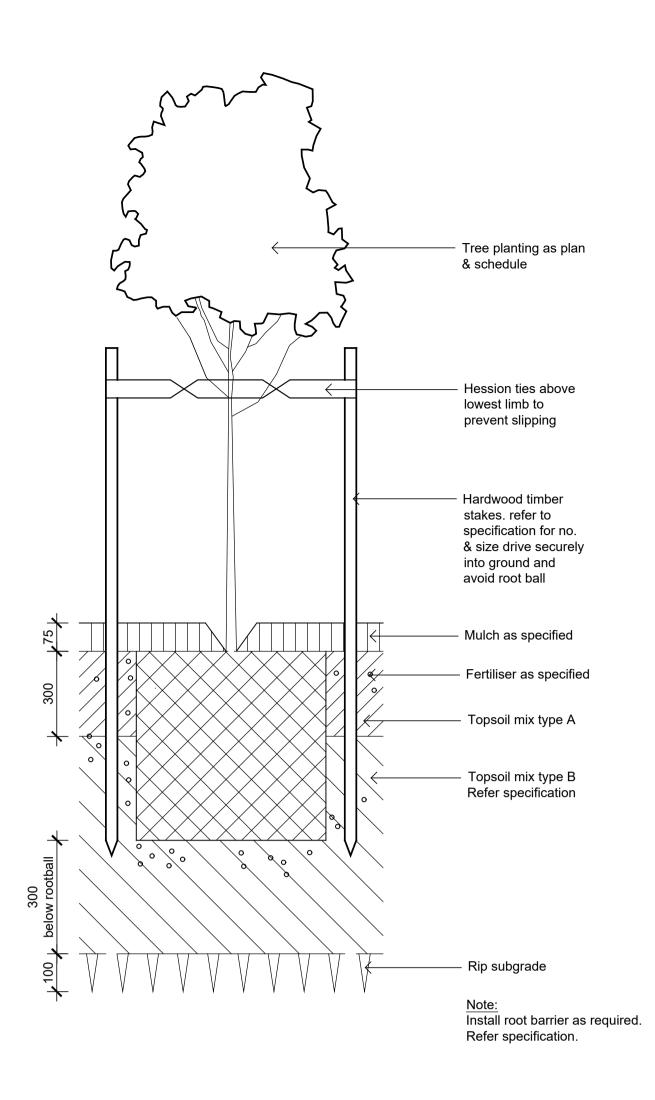

A1
Document Set ID: 9265068
Version: 1, Version Date: 24/08/2020

01 Detail 75-200L Tree Planting on Grade

Detail Shrub Accent & Groundcover Planting on Grade 501 1:10

03 Detail Turf on Even Grade

Version: 1, Version Date: 24/08/2020

A Preliminary JD NM 15.06.2020

LEGEND

www.siteimage.com.au

Laundy Hotels

Drawing Name: Landscape Details

Jordan Springs Tavern Lot 3989 of DP1190132

Indicative Plant Schedule