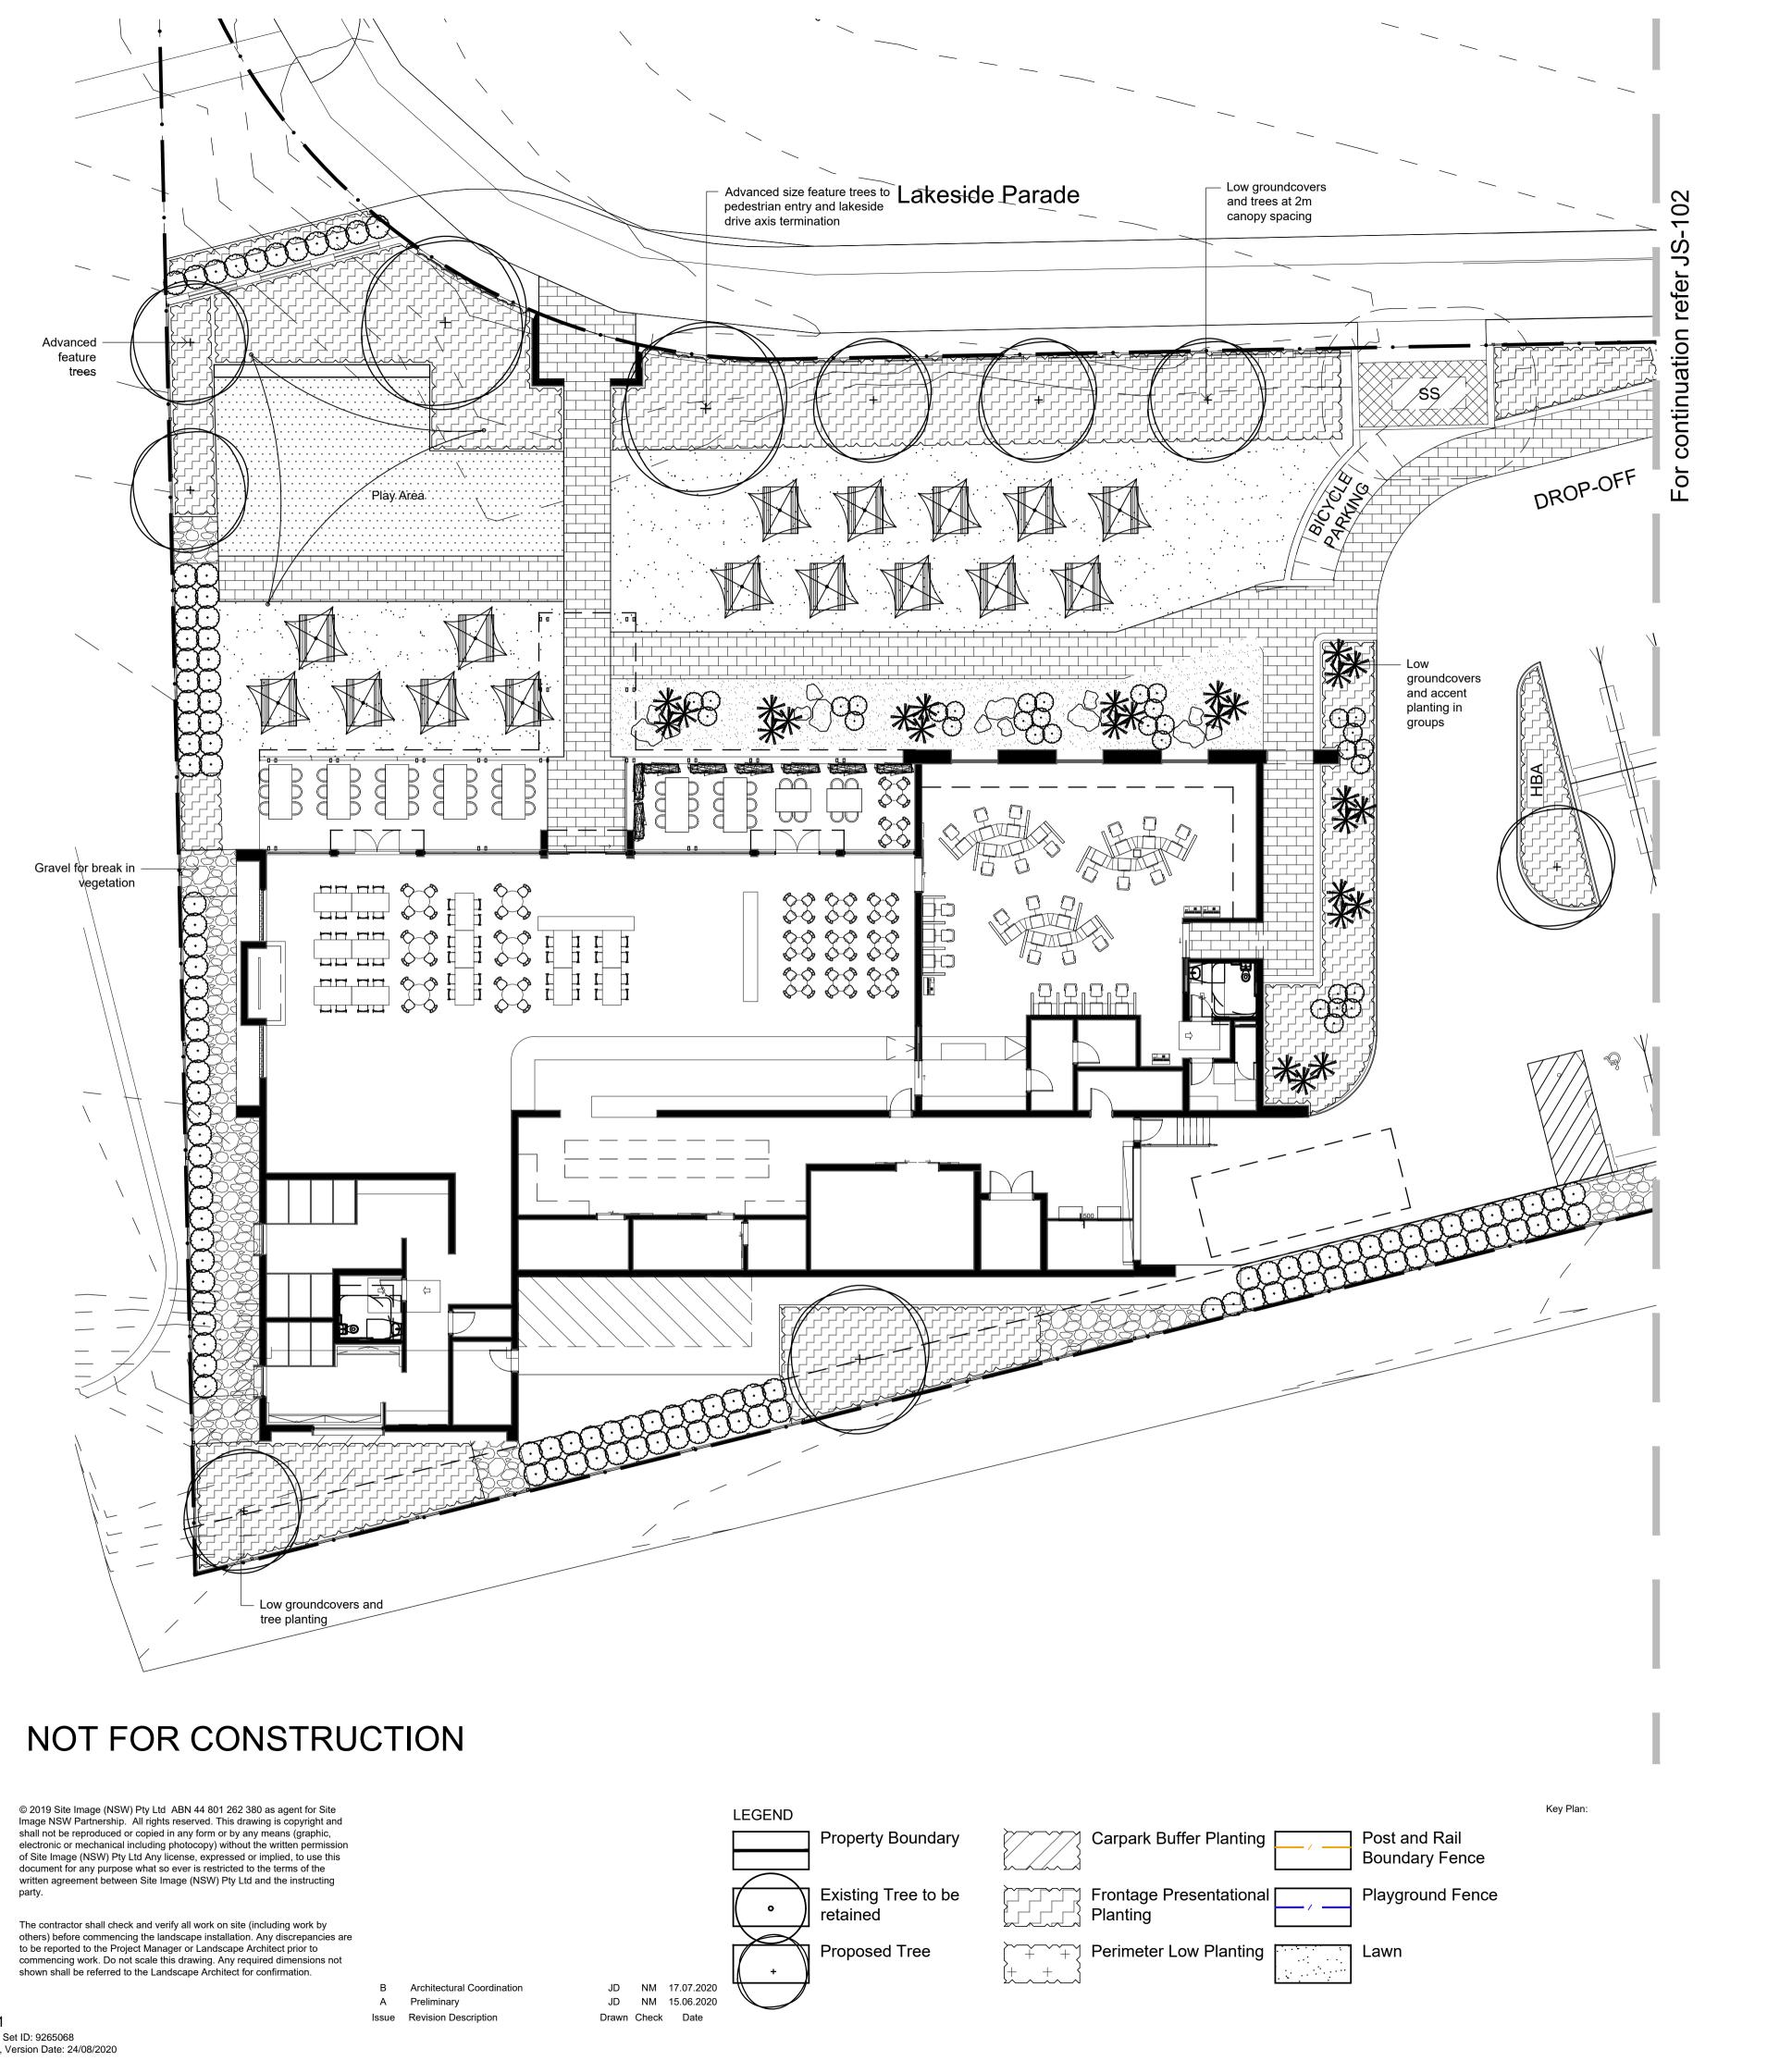

Site Plan | Scale 1:500

Playground Fence

SITE IMAGE Client: Laundy Hotels

Jordan Springs Tavern Lot 3989 of DP1190132

Drawing Name: Landscape Plan

PRELIMINARY

Job Number: SS20-4376 JS-001 B

SITE IMAGE Client: Landscape Architects Level 1, 3-5 Baptist Street Redfern NSW 2016 Australia Tel: (61 2) 8332 5600