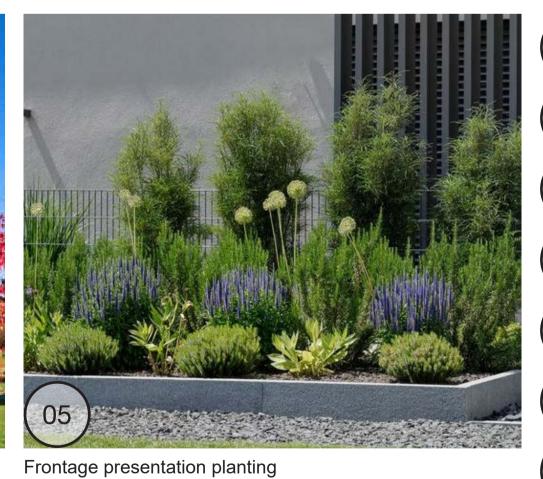

Front presentation planting with brick pier and open panel

Playground with fencing

Playground supervision seating