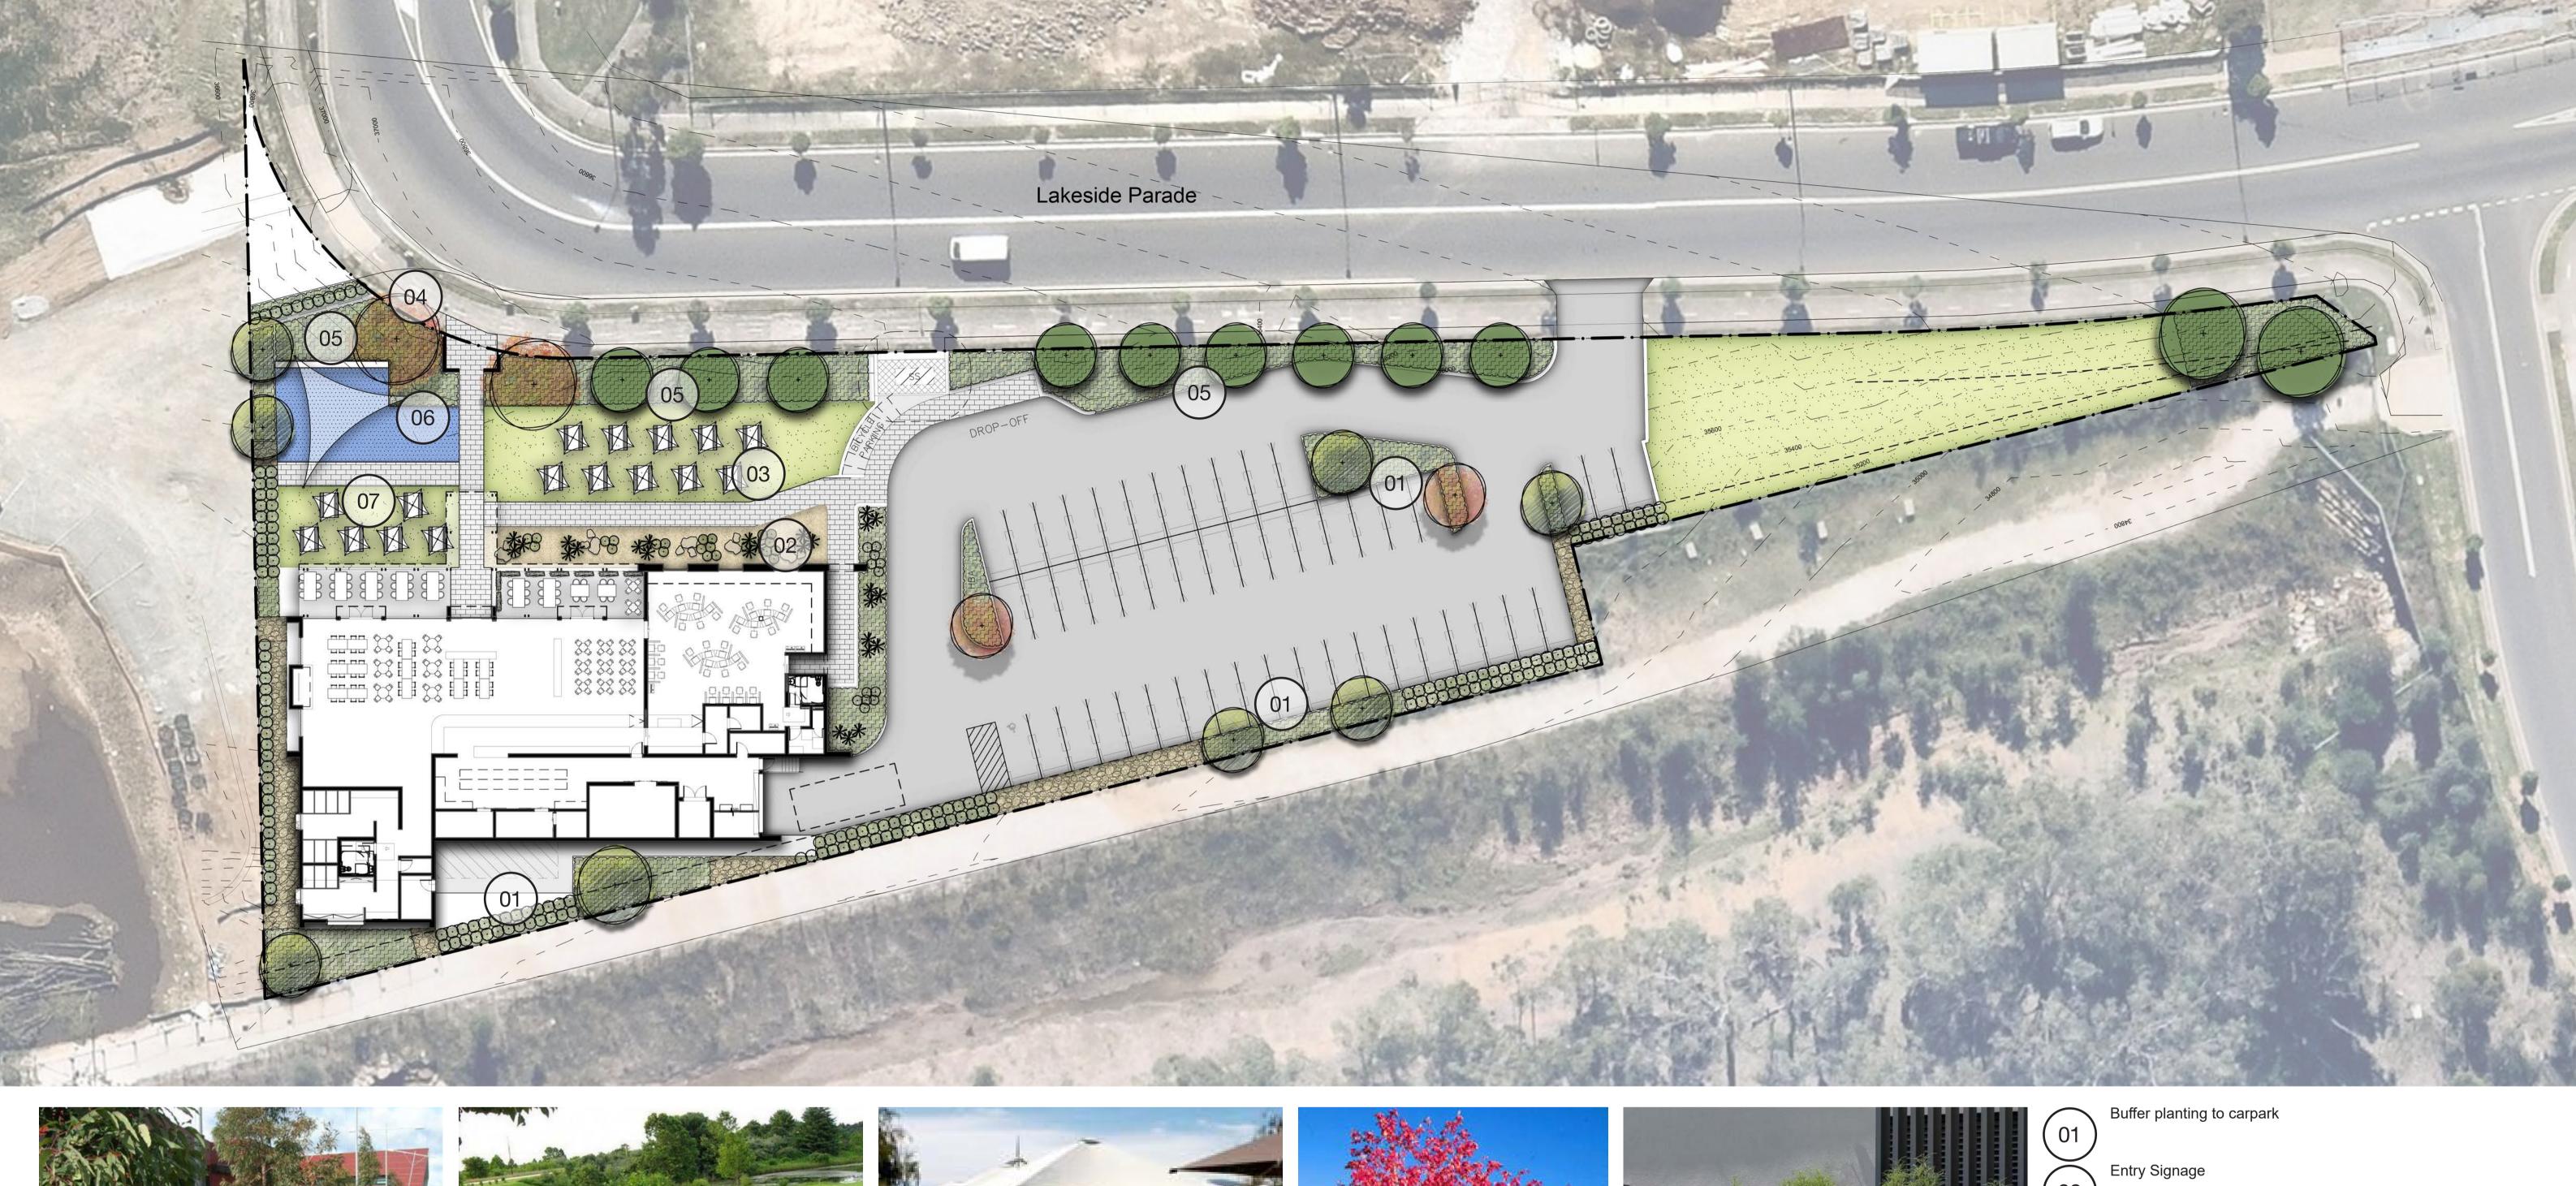

Document Set ID: 9265068 Version: 1, Version Date: 24/08/2020

Garden bed with pea gravel, boulders and feature planting

Key Plan:

'Beer Garden' lawn with seating Feature tree planting to lakeside drive axis 05 ) fencing

Front presentation planting with brick pier and open panel

Playground with fencing

Playground supervision seating

Carpark and boundary planting

The contractor shall check and verify all work on site (including work by others) before commencing the landscape installation. Any discrepancies are to be reported to the Project Manager or Landscape Architect prior to commencing work. Do not scale this drawing. Any required dimensions not shown shall be referred to the Landscape Architect for confirmation.

A Preliminary

B Architectural Coordination Issue Revision Description

JD NM 17.07.2020 JD NM 15.06.2020 Drawn Check Date

Property Boundary Existing Tree to be retained Proposed Tree

LEGEND

Post and Rail Carpark Buffer Planting **Boundary Fence** Frontage Presentational Perimeter Low Planting

Playground Fence

SITE IMAGE Client: Laundy Hotels

Jordan Springs Tavern Lot 3989 of DP1190132

Drawing Name: Landscape Plan

PRELIMINARY

Job Number: SS20-4376 JS-001 B

SITE IMAGE Client: Landscape Architects Level 1, 3-5 Baptist Street Redfern NSW 2016 Australia Tel: (61 2) 8332 5600