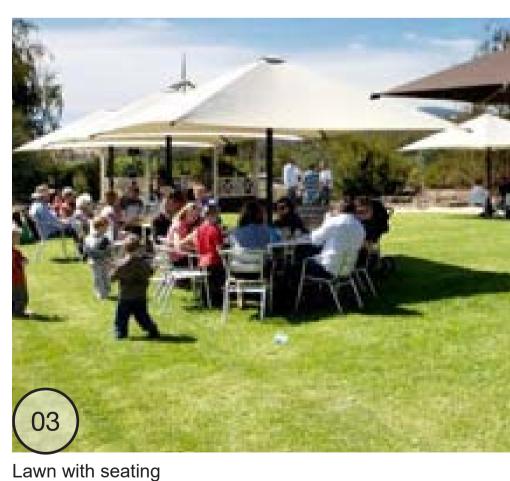

Document Set ID: 9265068 Version: 1, Version Date: 24/08/2020

Garden bed with pea gravel, boulders and feature planting

Key Plan:

'Beer Garden' lawn with seating Feature tree planting to lakeside drive axis 05 ) fencing