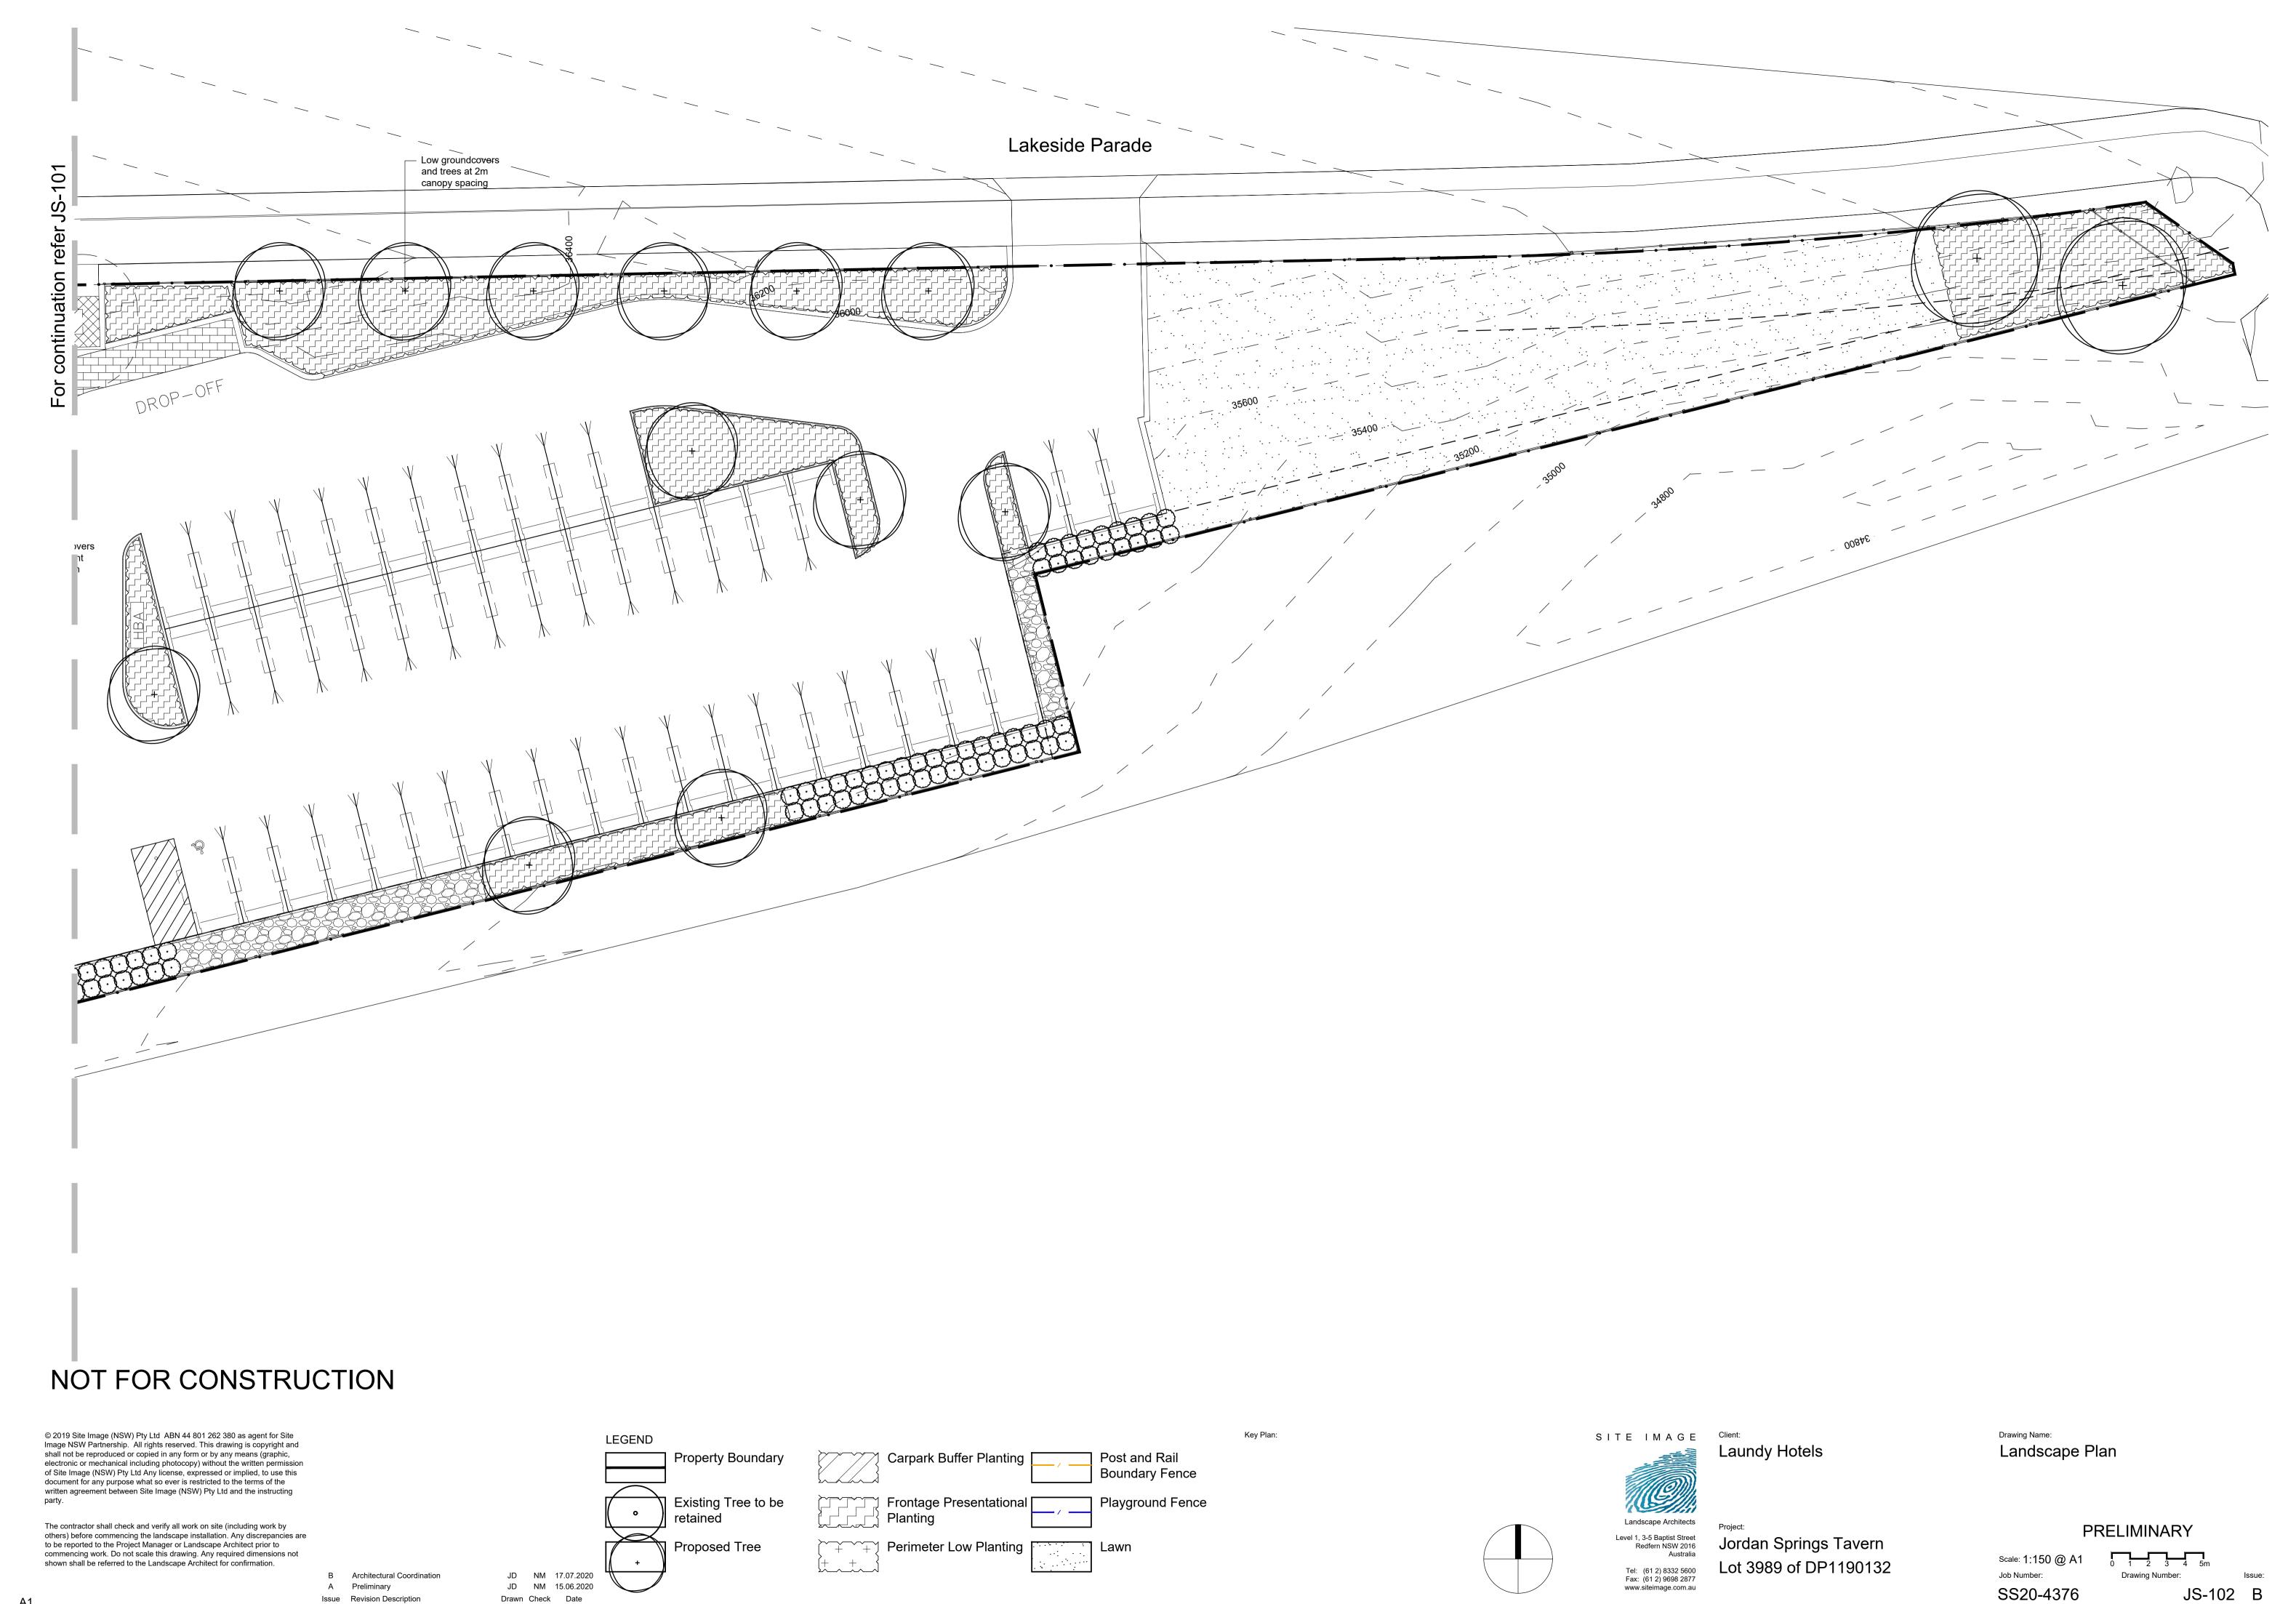

Carpark and boundary planting

The contractor shall check and verify all work on site (including work by others) before commencing the landscape installation. Any discrepancies are to be reported to the Project Manager or Landscape Architect prior to commencing work. Do not scale this drawing. Any required dimensions not shown shall be referred to the Landscape Architect for confirmation.

A Preliminary

B Architectural Coordination Issue Revision Description

JD NM 17.07.2020 JD NM 15.06.2020 Drawn Check Date

Property Boundary Existing Tree to be retained Proposed Tree

LEGEND

Post and Rail Carpark Buffer Planting **Boundary Fence** Frontage Presentational Perimeter Low Planting

Playground Fence

SITE IMAGE Client: Laundy Hotels

Jordan Springs Tavern Lot 3989 of DP1190132

Drawing Name: Landscape Plan

PRELIMINARY

Job Number: SS20-4376 JS-001 B

SITE IMAGE Client: Landscape Architects Level 1, 3-5 Baptist Street Redfern NSW 2016 Australia Tel: (61 2) 8332 5600