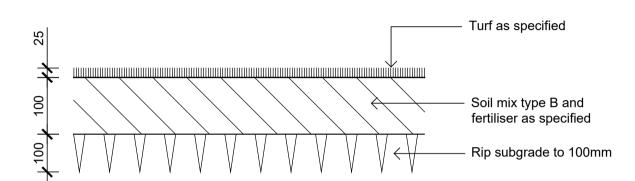

A1
Document Set ID: 9265068
Version: 1, Version Date: 24/08/2020

01 Detail 75-200L Tree Planting on Grade

Detail Shrub Accent & Groundcover Planting on Grade 501 1:10

03 Detail Turf on Even Grade

Version: 1, Version Date: 24/08/2020

A Preliminary JD NM 15.06.2020

LEGEND

www.siteimage.com.au

Laundy Hotels

Drawing Name: Landscape Details

Jordan Springs Tavern Lot 3989 of DP1190132

Indicative Plant Schedule