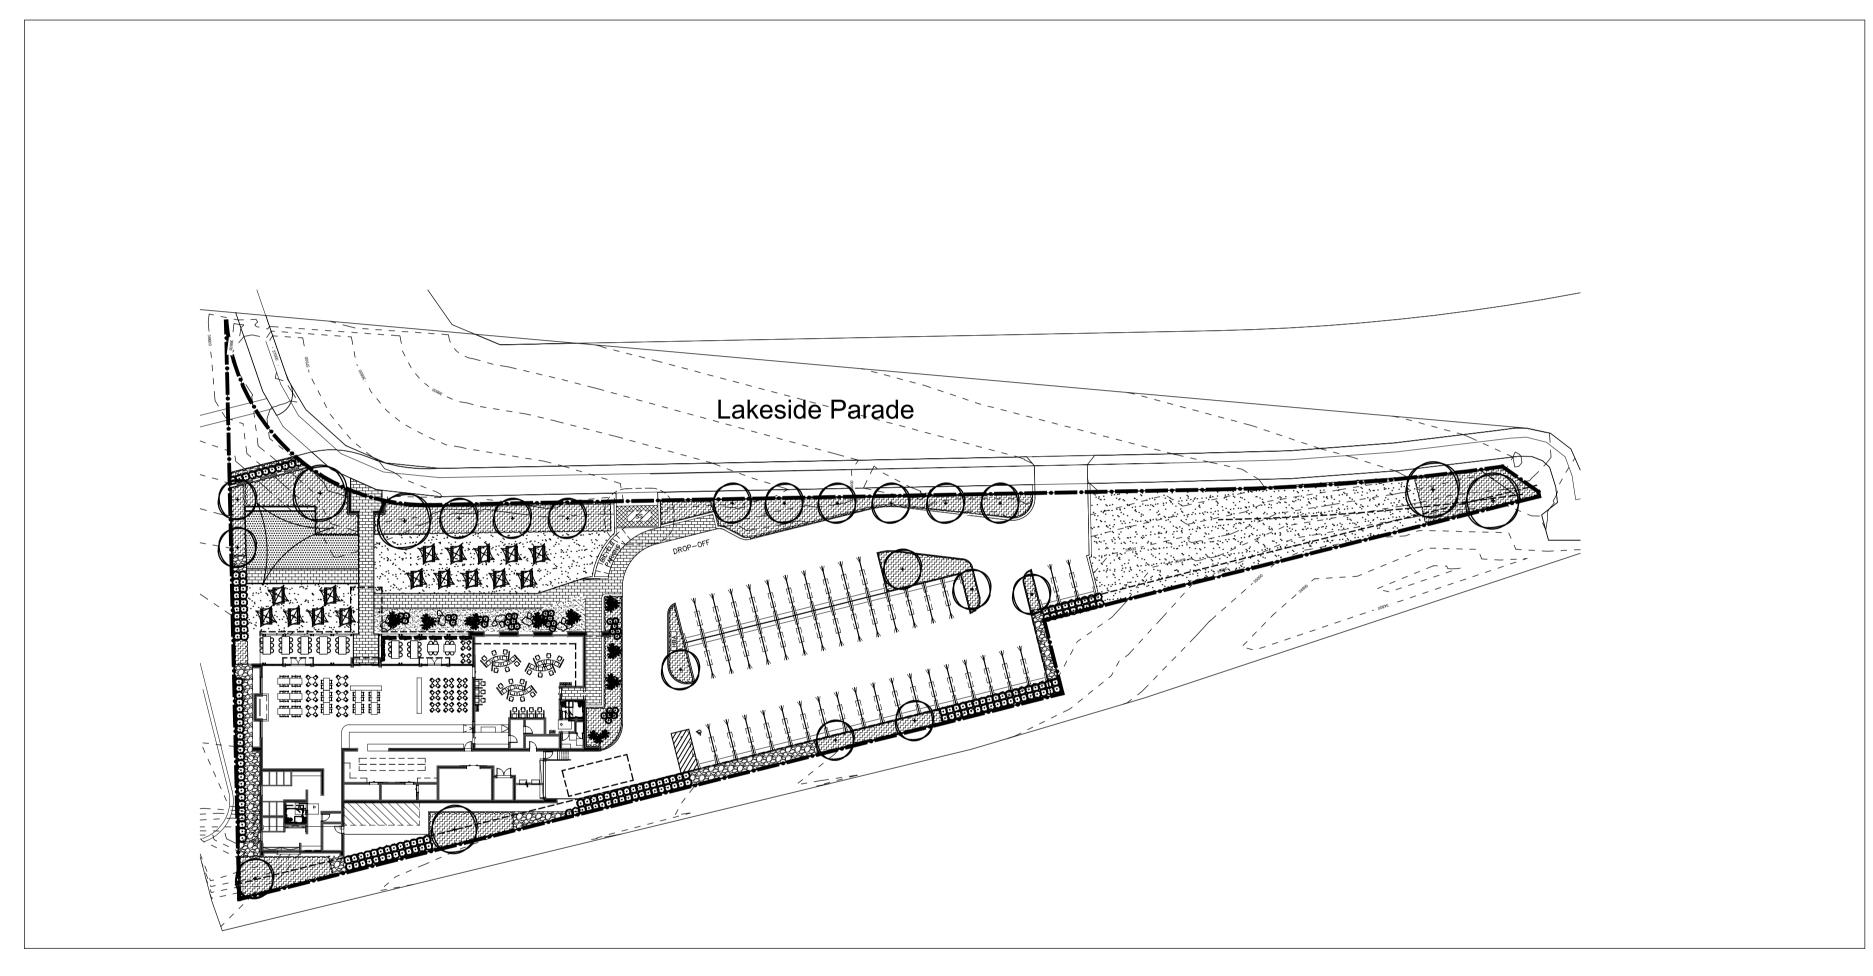

# Jordan Springs Tavern

## Landscape Development Application Lot 3989 of DP 1190132

#### **Drawing Schedule**

| Drawing Number | Drawing Title        | Scale    |
|----------------|----------------------|----------|
| JS-000         | Landscape Coversheet | N/A      |
| JS-001         | Landscape Masterplan | 1:250    |
| JS-101         | Landscape Plan       | 1:100    |
| JS-102         | Landscape Plan       | 1:100    |
| JS-501         | Landscape Details    | As Showr |



Site Plan | Scale 1:500

#### NOT FOR CONSTRUCTION

@ 2019 Site Image (NSW) Pty Ltd  $\,$  ABN 44 801 262 380 as agent for Site Image NSW Partnership. All rights reserved. This drawing is copyright and shall not be reproduced or copied in any form or by any means (graphic, electronic or mechanical including photocopy) without the written permission of Site Image (NSW) Pty Ltd Any license, expressed or implied, to use this document for any purpose what so ever is restricted to the terms of the written agreement between Site Image (NSW) Pty Ltd and the instructing

The contractor shall check and verify all work on site (including work by others) before commencing the landscape installation. Any discrepancies are to be reported to the Project Manager or Landscape Architect prior to commenci