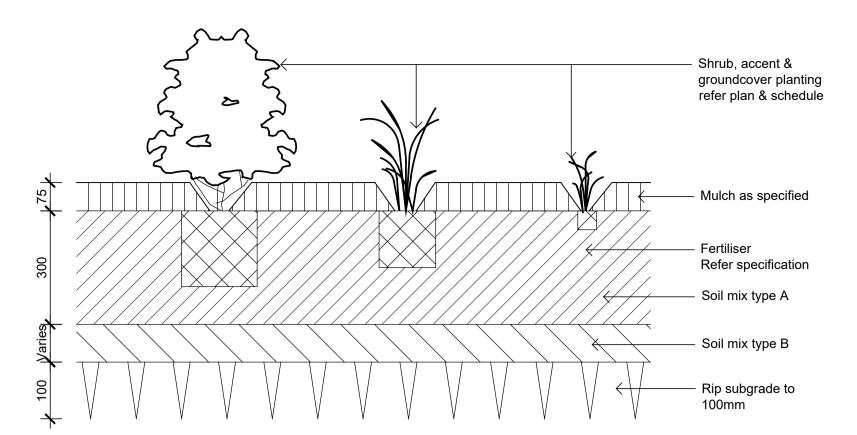

A1
Document Set ID: 9265068
Version: 1, Version Date: 24/08/2020

01 Detail 75-200L Tree Planting on Grade

Detail Shrub Accent & Groundcover Planting on Grade 501 1:10

03 Detail Turf on Even Grade

Version: 1, Version Date: 24/08/2020

A Preliminary JD NM 15.06.2020

LEGEND

www.siteimage.com.au

Laundy Hotels

Drawing Name: Landscape Details

Jordan Springs Tavern Lot 3989 of DP1190132

Indicative Plant Schedule