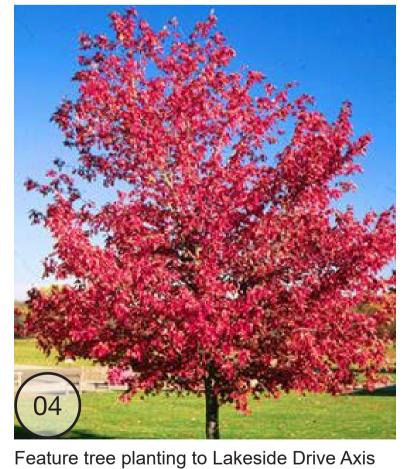

Document Set ID: 9265068 Version: 1, Version Date: 24/08/2020

Garden bed with pea gravel, boulders and feature planting

Key Plan:

'Beer Garden' lawn with seating Feature tree planting to lakeside drive axis 05 ) fencing