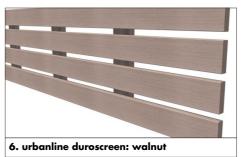

## 6. urbanline duroscreen: walnut

#### privacy and protection screening

Take your external screening to the next level. Withstand the toughest daily challenges from mother nature using Urbanline's commercial-grade, composite screening solution. Made from a mixture of virgin and recycled polyethylene and recycled timber fibres, Duro Screen delivers hard-wearing strength along with built-in style.