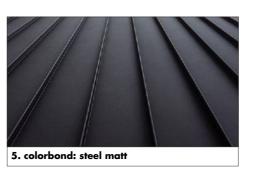

## 5. colorbond: steel matt

#### feature roofing

The new COLORBOND® steel Matt finish has been achieved using BlueScope's innovative Matt paint technology, creating a softer, more subtle look.