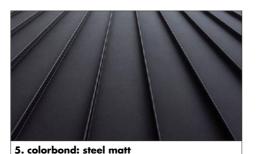

## 5. colorbond: steel matt

#### feature roofing

The new COLORBOND® steel Matt finish has been achieved using BlueScope's innovative Matt paint technology, creating a softer, more subtle look.