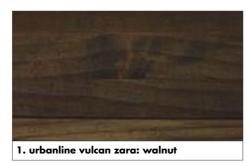

### 1. urbanline vulcan zara: walnut

#### feature wall + Hood

Vulcan Zara cladding unleashes new design potential with five 'chunkier' profiles.

The profiles can be mixed and matched for a distinctive, asymmetrical finish or used uniformly for streamlined class. They pave the way for standout design features including shadowlines and 3D effects. Best of all, the outstanding look comes with all the inherent benefits of a thermally modified wood product.

https://www.urbanline.com.au/products/vulcan-zara/