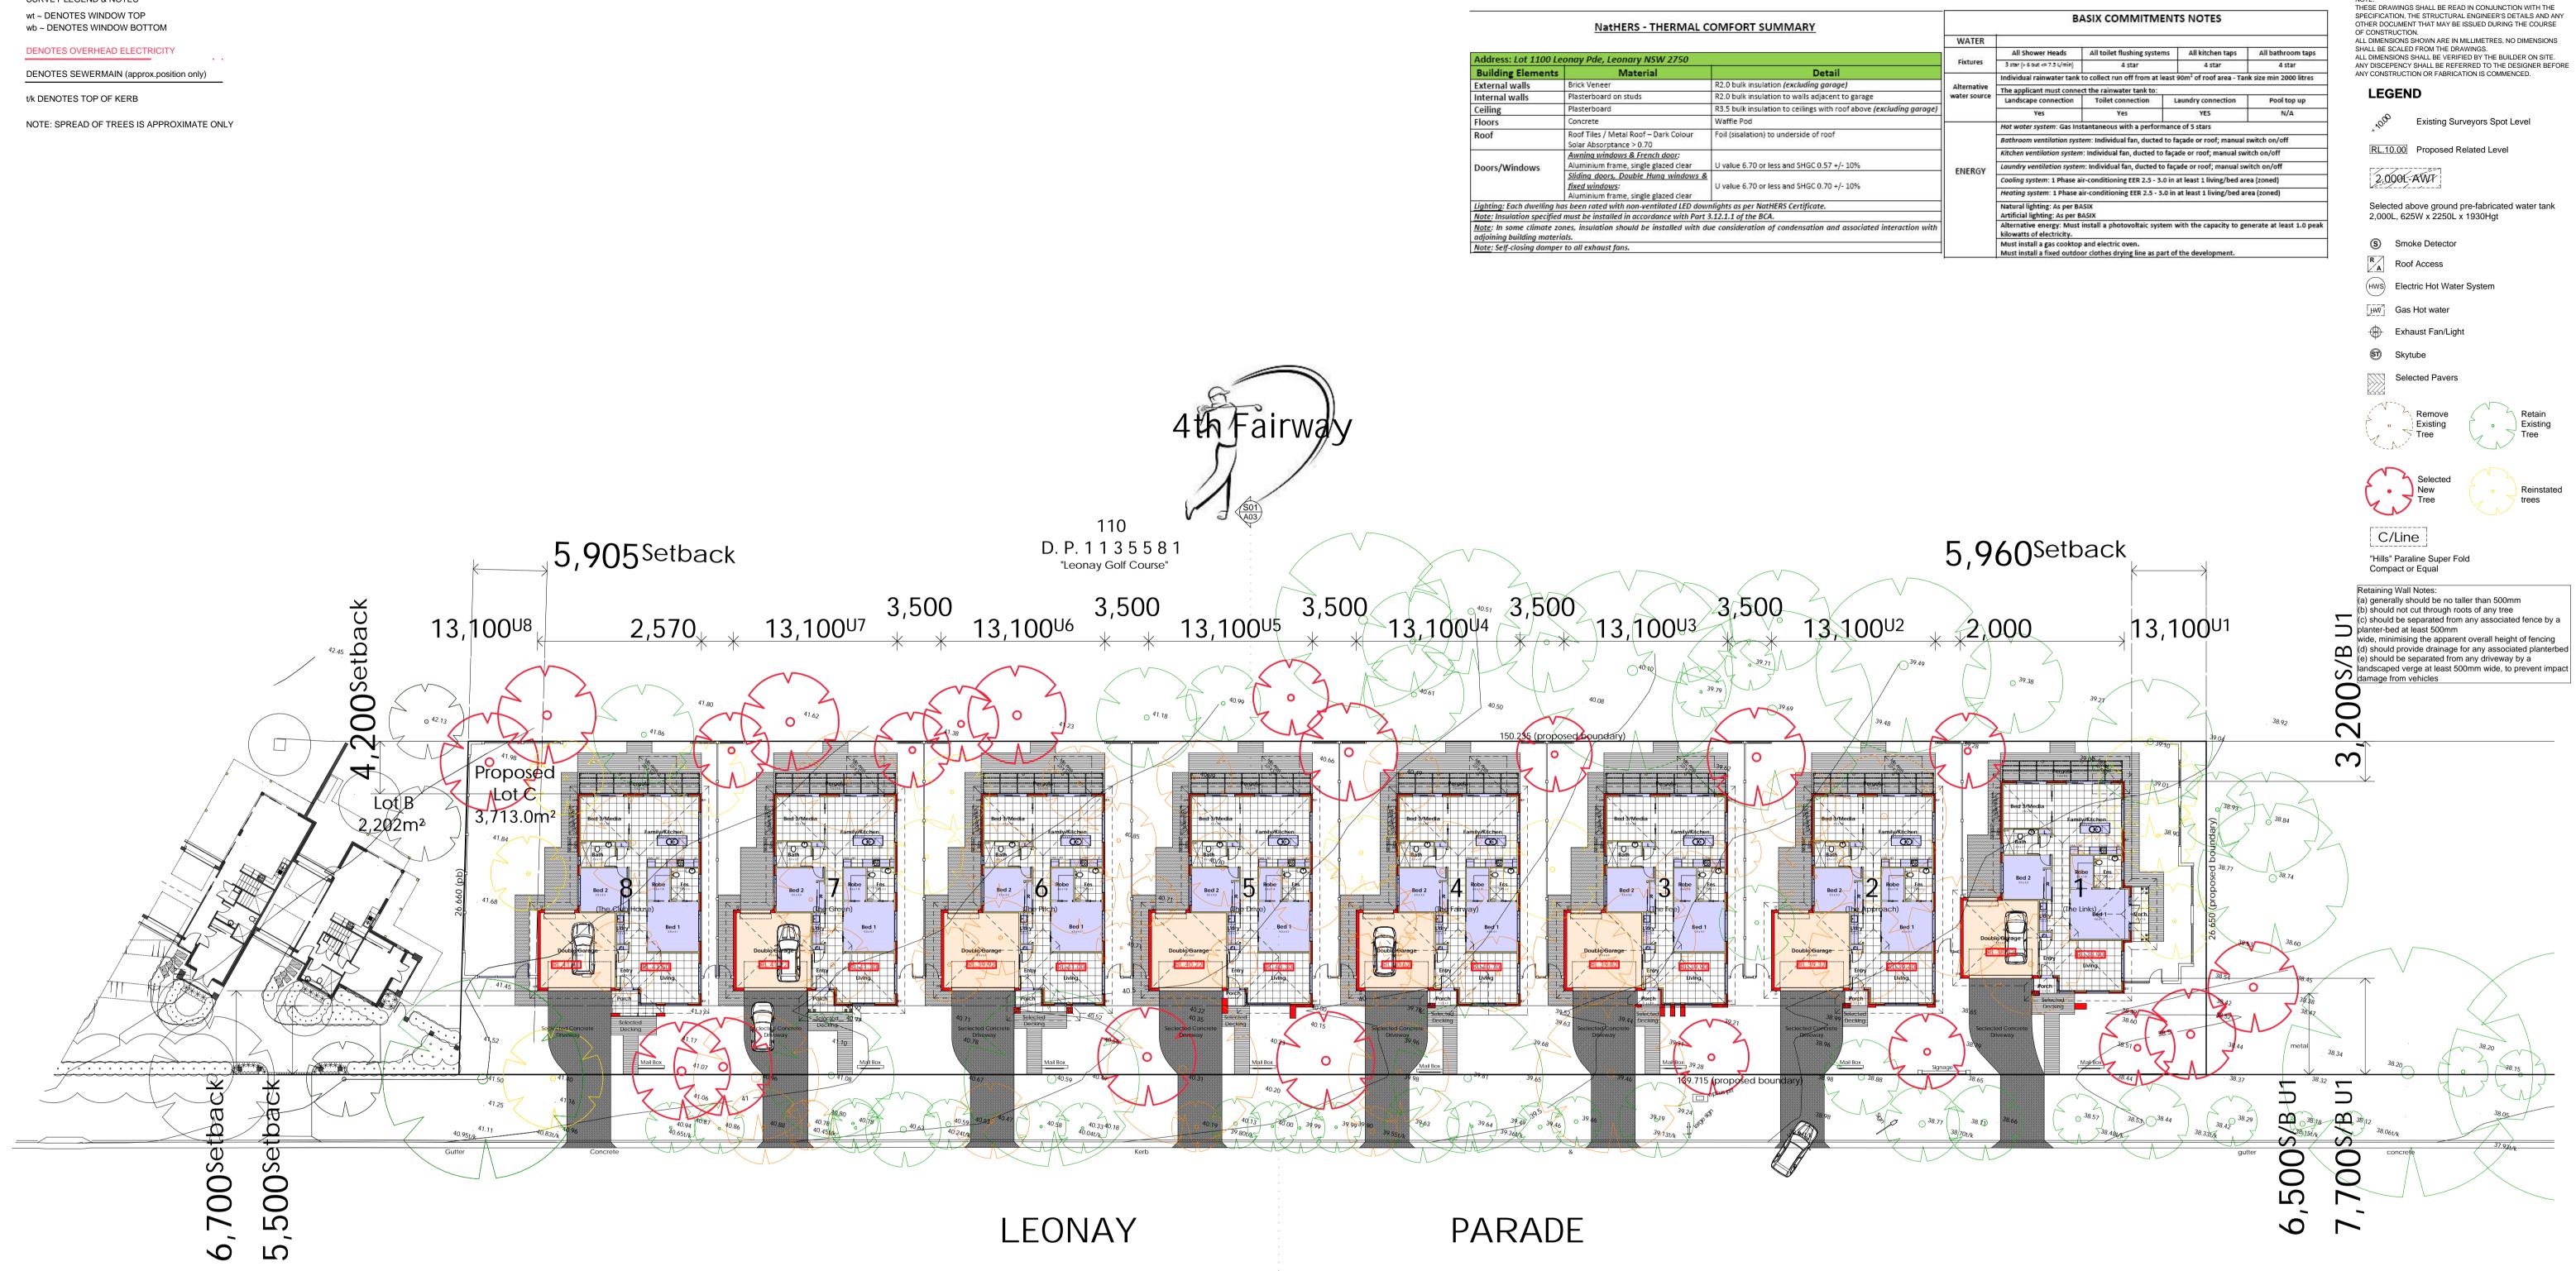

SURVEY LEGEND & NOTES wt ~ DENOTES WINDOW TOP

\$01 A03

DEVELOPMENT CALCULATIONS 1. SITE AREA = 3,713.0m<sup>2</sup> 2. PARKING REQUIREMENTS 2.0 space per every 3 bed unit (x8 units), plus 8 visitor. = 24.0 Spaces Total provided = 24.0 Spaces 3. LANDSCAPED OPEN AREA Min. required 30.0% Actual Area 39.42% = 1,136.40m<sup>2</sup> = 1,493.22m<sup>2</sup>

4. UNIT FLOOR AREAS UNIT 1 Living Area Garage Pergola Verandah Porch Total Area

UNIT 2&3

Garage Pergola

Porch

Living Area

| Address: Lot 1100 Le       | onay Pde, Leonary NSW 2750                                                                                                                                                          |                                                                     | W.       |  |
|----------------------------|-------------------------------------------------------------------------------------------------------------------------------------------------------------------------------------|---------------------------------------------------------------------|----------|--|
| Building Elements          | Material                                                                                                                                                                            | Detail                                                              | F        |  |
| External walls             | Brick Veneer                                                                                                                                                                        | R2.0 bulk insulation (excluding garage)                             |          |  |
| Internal walls             | Plasterboard on studs                                                                                                                                                               | R2.0 bulk insulation to walls adjacent to garage                    | arage)   |  |
| Ceiling                    | Plasterboard                                                                                                                                                                        | R3.5 bulk insulation to ceilings with roof above (excluding garage) |          |  |
| Floors                     | Concrete                                                                                                                                                                            | Waffle Pod                                                          | <u> </u> |  |
| Roof                       | Roof Tiles / Metal Roof – Dark Colour<br>Solar Absorptance > 0.70                                                                                                                   | Foil (sisalation) to underside of roof                              |          |  |
| Doors/Windows              | Awning windows & French door:<br>Aluminium frame, single glazed clear                                                                                                               | U value 6.70 or less and SHGC 0.57 +/- 10%                          |          |  |
|                            | Sliding doors, Double Hung windows &<br>fixed windows; U value 6.70 or less and SHGC 0.70 +/- 10%   Aluminium frame, single glazed clear U value 6.70 or less and SHGC 0.70 +/- 10% |                                                                     | Eľ       |  |
| Lighting: Each dwelling ho | is been rated with non-ventilated LED down                                                                                                                                          | nlights as per NatHERS Certificate.                                 |          |  |
| Note: Insulation specified | must be installed in accordance with Part 3                                                                                                                                         | 3.12.1.1 of the BCA.                                                |          |  |