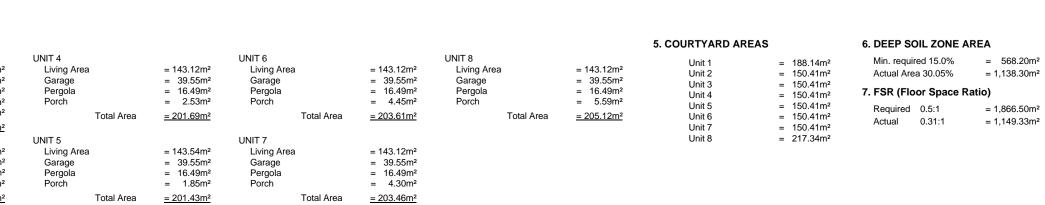

4. UNIT FLOOR AREAS UNIT 1 Living Area Garage Pergola Verandah Porch Total Area

UNIT 2&3

Garage Pergola

Porch

Living Area

| Address: Lot 1100 Le       | onay Pde, Leonary NSW 2750                                                                                                                                                          |                                                                     | W.       |  |
|----------------------------|-------------------------------------------------------------------------------------------------------------------------------------------------------------------------------------|---------------------------------------------------------------------|----------|--|
| Building Elements          | Material                                                                                                                                                                            | Detail                                                              | F        |  |
| External walls             | Brick Veneer                                                                                                                                                                        | R2.0 bulk insulation (excluding garage)                             |          |  |
| Internal walls             | Plasterboard on studs                                                                                                                                                               | R2.0 bulk insulation to walls adjacent to garage                    | arage)   |  |
| Ceiling                    | Plasterboard                                                                                                                                                                        | R3.5 bulk insulation to ceilings with roof above (excluding garage) |          |  |
| Floors                     | Concrete                                                                                                                                                                            | Waffle Pod                                                          | <u> </u> |  |
| Roof                       | Roof Tiles / Metal Roof – Dark Colour<br>Solar Absorptance > 0.70                                                                                                                   | Foil (sisalation) to underside of roof                              |          |  |
| Doors/Windows              | Awning windows & French door:<br>Aluminium frame, single glazed clear                                                                                                               | U value 6.70 or less and SHGC 0.57 +/- 10%                          |          |  |
|                            | Sliding doors, Double Hung windows &<br>fixed windows; U value 6.70 or less and SHGC 0.70 +/- 10%   Aluminium frame, single glazed clear U value 6.70 or less and SHGC 0.70 +/- 10% |                                                                     | Eľ       |  |
| Lighting: Each dwelling ho | is been rated with non-ventilated LED down                                                                                                                                          | nlights as per NatHERS Certificate.                                 |          |  |
| Note: Insulation specified | must be installed in accordance with Part 3                                                                                                                                         | 3.12.1.1 of the BCA.                                                |          |  |