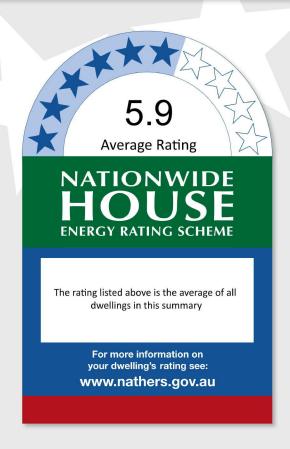

## Nationwide House Energy Rating Scheme\* — Multiple-dwelling summary

Certificate number: 0002116470 Certificate Date: 06 Nov 2017 ★ Average Star rating: 5.9