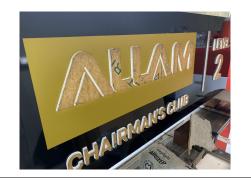

## Examples

Job Number: 5921

Customer: Penrith City Council

30mm Solid Opal Acrylic CNC cut with 3mm backing for attaching to panel

Light tray with LEDs then face installed

Glued acrylic letters and returns