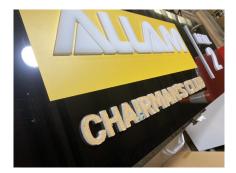

## Examples

Job Number: 5921

Customer: Penrith City Council

30mm Solid Opal Acrylic CNC cut with 3mm backing for attaching to panel

Light tray with LEDs then face installed

Glued acrylic letters and returns