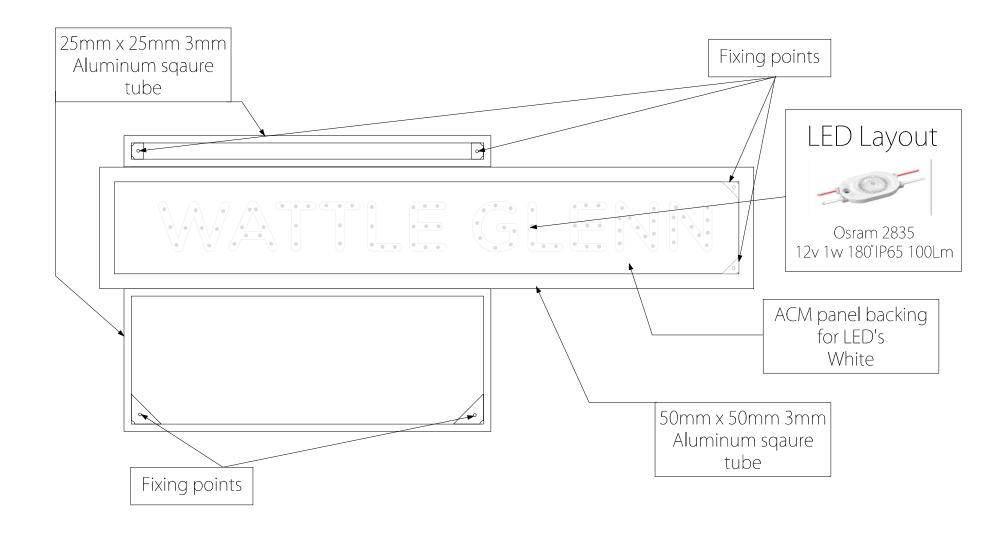

## Examples

Job Number: 5921

Customer: Penrith City Council

30mm Solid Opal Acrylic CNC cut with 3mm backing for attaching to panel

Light tray with LEDs then face installed

Glued acrylic letters and returns