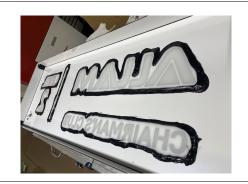

## Examples

Job Number: 5921

Customer: Penrith City Council

30mm Solid Opal Acrylic CNC cut with 3mm backing for attaching to panel

Light tray with LEDs then face installed

Glued acrylic letters and returns