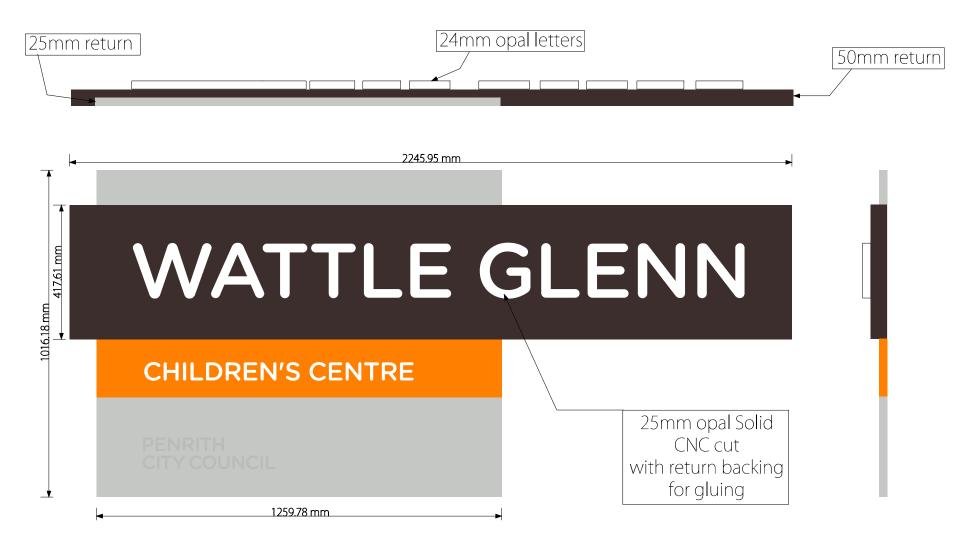

Document Set ID: 9133141 Version: 1, Version Date: 12/05/2020

Customer: Penrith City Council

Suggested Materials: Aluminum frame with grooved and folded 3mm aluminum panels powder coated in the closest colour from the Dulux powder coating range. (Grey and the Brown)Orange to be Avery 900 series vinyl.

Customer: Penrith City Council

Having three sections for the face, They can be easy to replace and even keep a couple of the top and bottom panels in stock ready to install