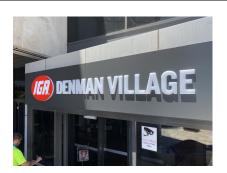

## Examples

Job Number: 5921

Customer: Penrith City Council

30mm Solid Opal Acrylic CNC cut with 3mm backing for attaching to panel

Light tray with LEDs then face installed

Glued acrylic letters and returns