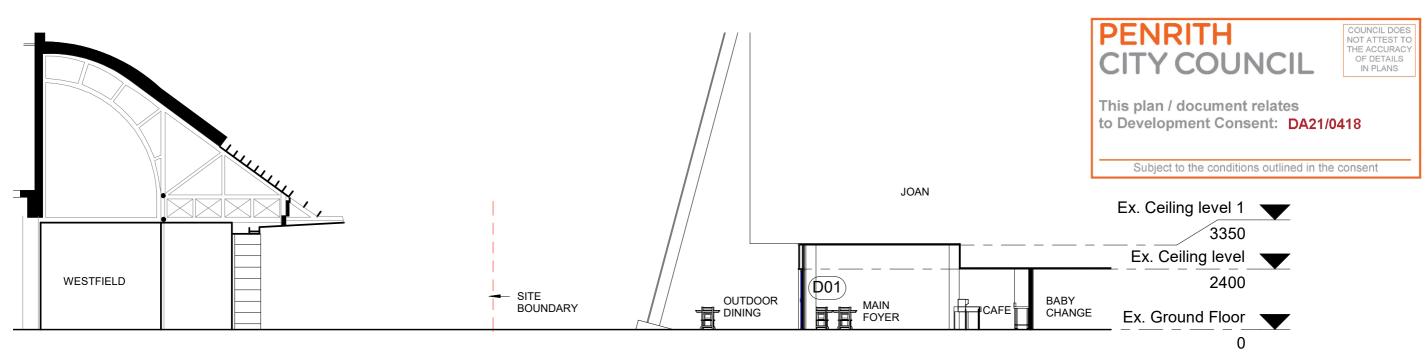

Elevation 1 - Cafe Existing 1:50

Elevation 2 - Cafe Existing 1:50

Elevation 3 - Cafe Existing 1:50

| PENRITH                                                                                                                                        | REV | DATE DESCR                                       | RIPTION APPI | PROV. AP | PPROVALS      |          | DWG TITLE                             | PROJECT          |                                        |                                                | DATE: 18/05/21  |             |
|------------------------------------------------------------------------------------------------------------------------------------------------|-----|--------------------------------------------------|--------------|----------|---------------|----------|---------------------------------------|------------------|----------------------------------------|------------------------------------------------|-----------------|-------------|
| FLINKIIII                                                                                                                                      | Α   | 14/05/21 For Review                              | RMO          |          | LIENT         | DATE     |                                       | Change of use fi | rom Bar to Cafe                        |                                                | ASSET NO: B1560 |             |
| CITY COUNCIL                                                                                                                                   | В   | 18/05/21 For DA                                  | RM           | IC Jo    | oan (HR)      | 18/05/21 |                                       | Change of acc in | om Bar to Garo                         | $\dashv$ $\leftarrow \blacksquare \rightarrow$ |                 |             |
| CITTOOUTCIL                                                                                                                                    |     |                                                  |              | Δ5       | SSETS:        | DATE     | Section & Elevation - Existing - Cafe | PROJECT ADDRESS  | Joan Sutherland Performing Arts Centre |                                                | REV NO:         | R           |
| NOTE: THESE PLANS SHOULD BE READ IN CONJUNCTION WITH DIGITAL DATA ISSUED TO THE CLIENT THE DIGITAL DATA CONTAINS                               |     |                                                  |              |          |               |          |                                       |                  |                                        |                                                |                 | <b>D</b>    |
| DATA ISSUED TO THE CLIENT. THE DIGITAL DATA CONTAINS NUMEROUS LAYERS OF INFORMATION WHICH ARE NOT SHOWN ON THESE PLANS FOR THE SAKE OF CLARITY |     |                                                  |              | GI       | эн            | 18/05/21 |                                       |                  | Lot 1033, DP 849297                    | OUEST NO.                                      |                 |             |
|                                                                                                                                                |     |                                                  |              | DI       | ESIGN + PROJ. | DATE     |                                       |                  | 597 High St, Penrith NSW 2750          | SHEET NO.                                      |                 |             |
| Document-Self 10 9620808 4732 7777                                                                                                             |     | <del>                                     </del> |              | AF       | RCH (RMC)     | 18/05/21 |                                       |                  |                                        | MP137 - A2                                     | 63              |             |
| Version: 1, Version Date: 29/09/2                                                                                                              | h21 |                                                  |              |          |               |          |                                       |                  |                                        |                                                | -               |             |
| 10.0.0                                                                                                                                         |     |                                                  |              |          |               |          |                                       |                  |                                        |                                                | F               | PRINT: (A3) |