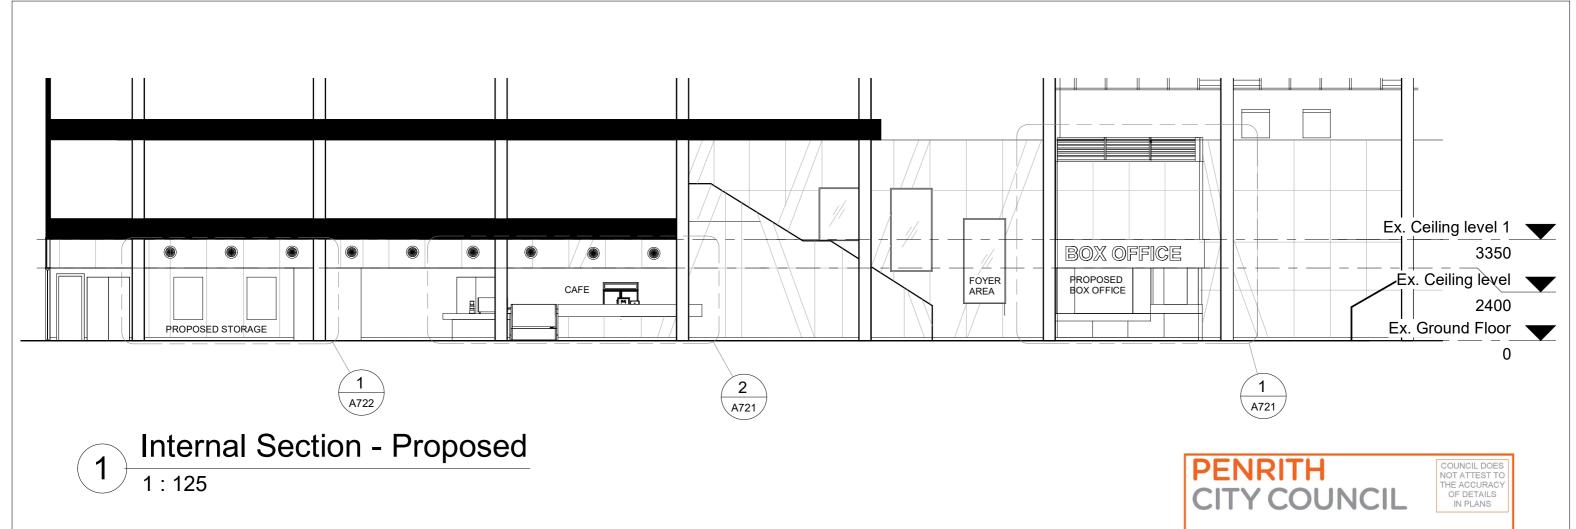

|     |          |             |         | ARCH (RMC)     | 18/05/21 |  |  |
|                                                                                                                                                 |     |          |             |         | ARCH (RMC)     | 18/05/21 |  |  |
| Version: 1, Version Date: 29/09/2021                                                                                                            |     |          |             |         |                |          |  |  |

Elevations & Sections - Internal - Sheet 1 of 2

Change of use from Bar to Cafe
PROJECT ADDRESS Joan Sutherland Performing Arts Co

DRESS Joan Sutherland Performing Arts Centre Lot 1033, DP 849297 597 High St, Penrith NSW 2750



RINT · (A3)







REV DATE DESC A 16/04/21 For Review B 14/05/21 For Review C 18/05/21 For DA APPROV. APPROVALS
RMC CLIENT
RMC Joan (HR)
ASSETS: DESCRIPTION 18/05/21 DATE ASSETS: DESIGN + PROJ. DATE

Elevations & Sections - Internal - Sheet 2 of 2

Change of use from Bar to Cafe

Joan Sutherland Performing Arts Centre Lot 1033, DP 849297 PROJECT ADDRESS 597 High St, Penrith NSW 2750



DATE: 18/05/21 ASSET NO: B1560 REV NO:



**PENRITH** COUNCIL DOES NOT ATTEST TO THE ACCURACY OF DETAILS **CITY COUNCIL** IN PLANS This plan / document relates to Development Consent: DA21/0418 Subject to the conditions outlined in the consent

# Fixtures Legend

CM - Coffee Machine

BSN - Basin

DW - Dish Washer(Heat recovery)

SNK - Sink

- Tap ΤP

SD - Soap Dispensor

- Paper Towel Dispensor PTD

- Cash Register

- S