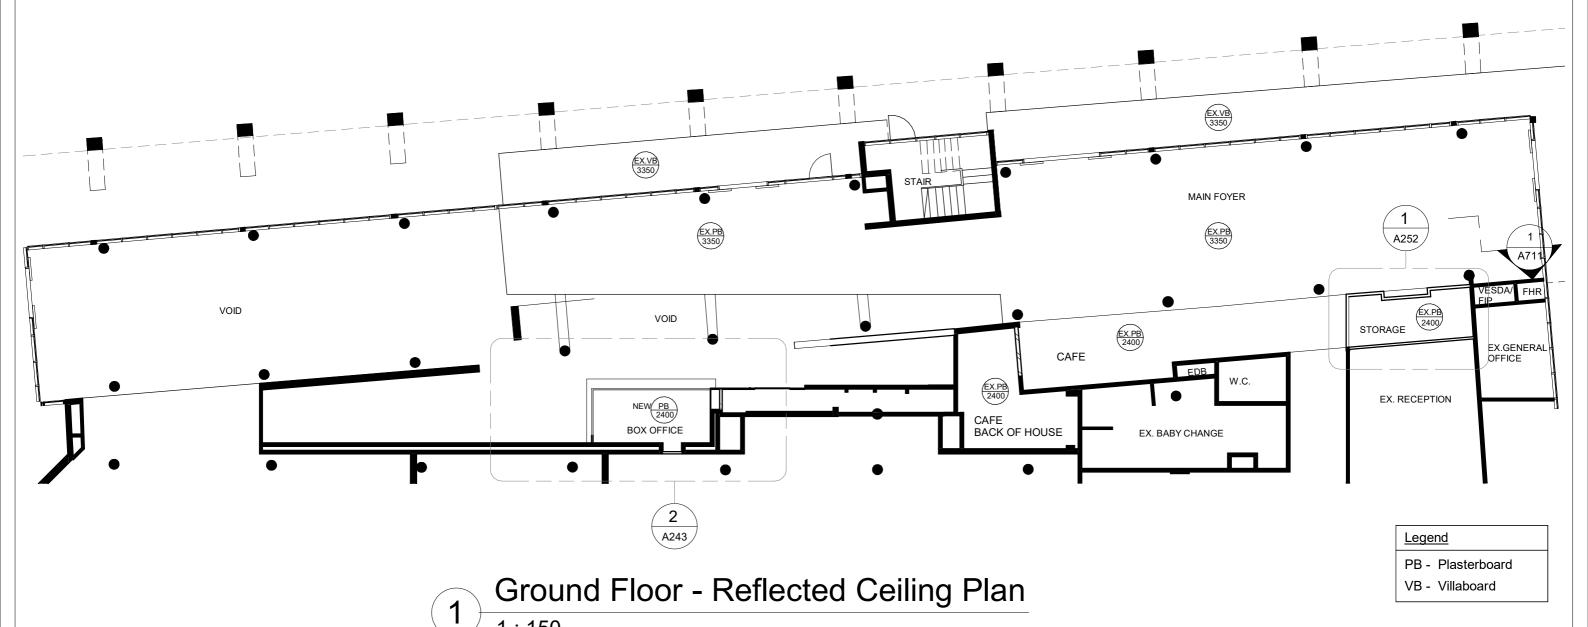

DESCRIPTION DESIGN + PROJ. DATE

**Ground Floor - Reflected Ceiling Plan** 

Change of use from Bar to Cafe

Joan Sutherland Performing Arts Centre Lot 1033, DP 849297 PROJECT ADDRESS 597 High St, Penrith NSW 2750

DATE: 18/05/21 ASSET NO: B1560 REV NO:

1:50

**PENRITH** REV DATE DESCRIPTION Document, Set 10 35 97 97 97 97 80 8 4732 7777 NSW 2755 Australia W. www.porth.cly
Version: 1, Version Date: 29/09/2021

RMC Joan (HR) DATE ASSETS: DESIGN + PROJ. DATE