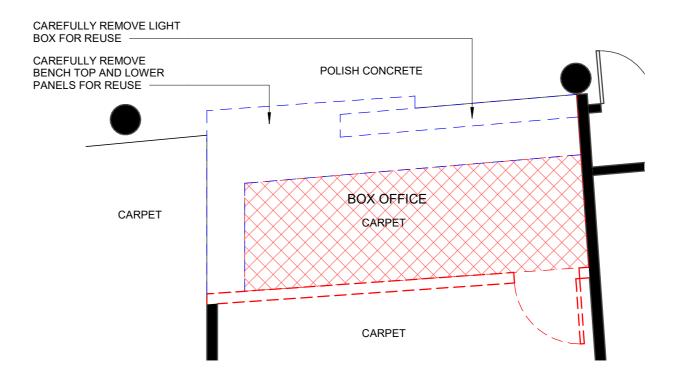

RMC Joan (HR) ASSETS: DATE DESIGN + PROJ. DATE Version: 1, Version Date: 29/09/2021

Box Office Plans - Sheet 3 of 3

Change of use from Bar to Cafe

PROJECT ADDRESS

Joan Sutherland Performing Arts Centre Lot 1033, DP 849297 597 High St, Penrith NSW 2750

DATE: 18/05/21 ASSET NO: B1560 **REV NO:** 

SHEET NO.

MP137 - A243

Plan - Ex. Box Office

1:50

Plan - Demolition - Ex. Box Office

Plan - Proposed - Store

PENRITH
CITY COUNCIL