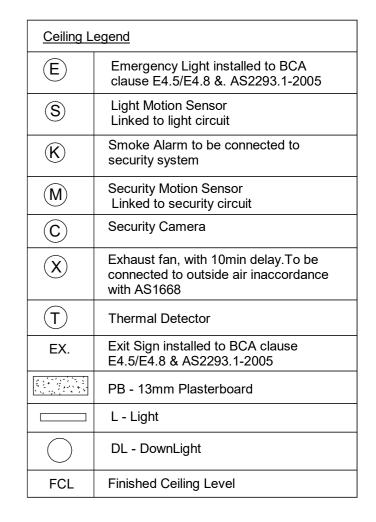

PROJECT ADDRESS

Joan Sutherland Performing Arts Centre
Lot 1033, DP 849297
597 High St, Penrith NSW 2750

Reflected Ceiling Plan - Store

Electrical Plan - Store 1:50

| Ceiling L | <u>egend</u>                                                                          |  |  |  |  |  |  |  |  |
|-----------|---------------------------------------------------------------------------------------|--|--|--|--|--|--|--|--|
| E         | Emergency Light installed to BCA clause E4.5/E4.8 &. AS2293.1-2005                    |  |  |  |  |  |  |  |  |
| S         | Light Motion Sensor<br>Linked to light circuit                                        |  |  |  |  |  |  |  |  |
| K         | Smoke Alarm to be connected to security system                                        |  |  |  |  |  |  |  |  |
| M         | Security Motion Sensor<br>Linked to security circuit                                  |  |  |  |  |  |  |  |  |
| (C)       | Security Camera                                                                       |  |  |  |  |  |  |  |  |
| X         | Exhaust fan, with 10min delay.To be connected to outside air inaccordance with AS1668 |  |  |  |  |  |  |  |  |
| T         | Thermal Detector                                                                      |  |  |  |  |  |  |  |  |
| EX.       | Exit Sign installed to BCA clause E4.5/E4.8 & AS2293.1-2005                           |  |  |  |  |  |  |  |  |
|           | PB - 13mm Plasterboard                                                                |  |  |  |  |  |  |  |  |
|           | L - Light                                                                             |  |  |  |  |  |  |  |  |
|           | DL - DownLight                                                                        |  |  |  |  |  |  |  |  |
| FCL       | Finished Ceiling Level                                                                |  |  |  |  |  |  |  |  |