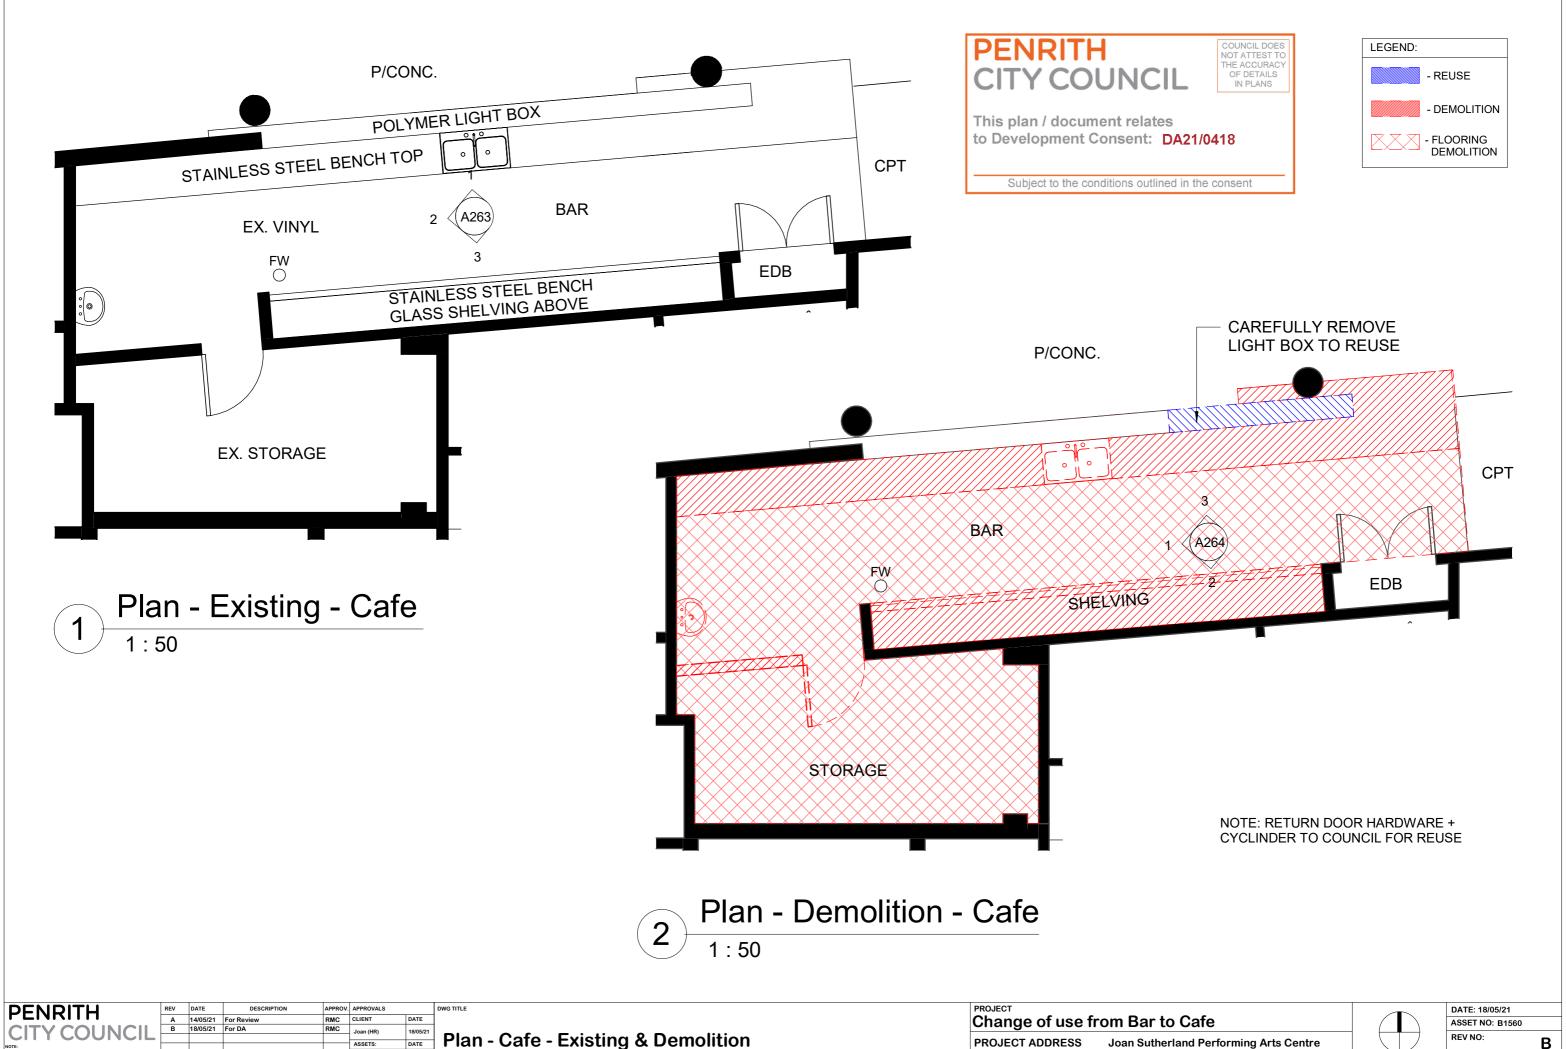

DESCRIPTION DATE: 18/05/21 16/04/21 For Review 14/05/21 For Review 18/05/21 For DA Change of use from Bar to Cafe ASSET NO: B1560 **Ground Floor Plan - Existing** REV NO: Joan Sutherland Performing Arts Centre Lot 1033, DP 849297 PROJECT ADDRESS SHEET NO.

#### PLAN TO BE READ IN COLOUR

| I D'III TO DE READ III O                                                                                   | OLO | OIX      |             |        |                |          |                                |                   |                                        |              |                |
|------------------------------------------------------------------------------------------------------------|-----|----------|-------------|--------|----------------|----------|--------------------------------|-------------------|----------------------------------------|--------------|----------------|
| PENRITH                                                                                                    | REV | DATE     | DESCRIPTION | APPROV | . APPROVALS    |          | DWG TITLE                      | PROJECT           |                                        |              | DATE: 18/05/21 |
| FLINKIIII                                                                                                  | Α   | 14/05/21 | For Review  | RMC    | CLIENT         | DATE     |                                | Change of use fi  | ASSET NO: B1560                        |              |                |
| CITY COLINCIL                                                                                              | В   | 18/05/21 | For DA      | RMC    | Joan (HR)      | 18/05/21 |                                | Onlange of doc n  | Shange of use from Bar to Gare         |              |                |
| CITTOONCIL                                                                                                 |     |          |             |        | ASSETS:        | DATE     | Ground Floor Plan - Demolition | PROJECT ADDRESS   | Joan Sutherland Performing Arts Centre | \            | REV NO:        |
| NOTE:<br>THESE PLANS SHOULD BE READ IN CONJUNCTION WITH DIGITAL                                            |     |          |             |        | ASSETS:        | DATE     | Ground Floor Flatt Belliontion | I NOULOT ADDINESS | •                                      |              | Ь              |
| DATA ISSUED TO THE CLIENT. THE DIGITAL DATA CONTAINS NUMEROUS LAYERS OF INFORMATION WHICH ARE NOT SHOWN ON |     |          |             |        | GH             | 18/05/21 |                                |                   | Lot 1033, DP 849297                    |              |                |
| THESE PLANS FOR THE SAKE OF CLARITY.                                                                       |     |          |             |        | DESIGN + PROJ. | DATE     |                                |                   | 597 High St, Penrith NSW 2750          | SHEET NO.    |                |
| DIOCUMBATA SEPTEMBER 1732 7777 NSW 2750 Australia W. www.peprith.city                                      |     |          |             |        | ARCH (RMC)     | 18/05/21 |                                |                   | <b>3</b> ,                             | MP137 - A2   | 202            |
| NSW 2750 Australia NSW 2751 Australia w: www.penrith.city                                                  | h-1 |          |             |        | AROTI (Rillo)  | 10/03/21 |                                |                   |                                        | 101 107 - AZ | 202            |
| Version: 1, Version Date: 29/00/2021                                                                       |     |          |             |        |                |          |                                |                   |                                        |              |                |

COUNCIL DOES
NOT ATTEST TO
THE ACCURACY
OF DETAILS
IN PLANS

This plan / document relates
to Development Consent: DA21/0418

Subject to the conditions outlined in the consent

LEGEND:

- REUSE

- FLOORING DEMOLITION

- DEMOLITION

PENRITH

CITY COUNCIL

A 16/04/21 For Review RMC CLIENT DATE

B 14/05/21 For DA RMC

C 18/05/21 For DA RMC

C 18/05/21 For DA RMC

A SSETS: DATE