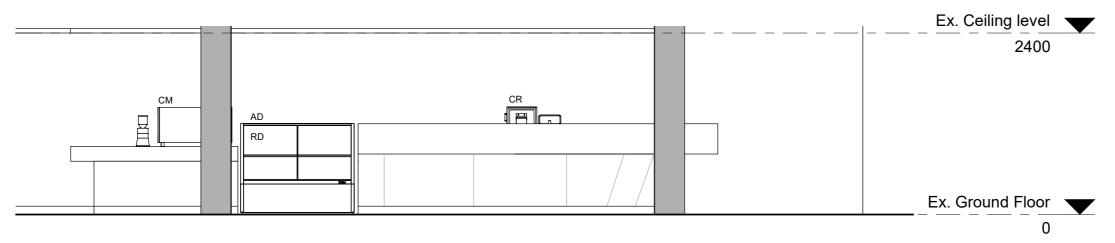

Elevation 1 - Cafe Existing 1:50

Elevation 2 - Cafe Existing 1:50

Elevation 3 - Cafe Existing 1:50

| PENRITH                                                                                                                                        | REV | DATE DESCR                                       | RIPTION APPI | PROV. AP | PPROVALS      |          | DWG TITLE                             | PROJECT          |                                        |                                                | DATE: 18/05/21  |             |
|------------------------------------------------------------------------------------------------------------------------------------------------|-----|--------------------------------------------------|--------------|----------|---------------|----------|---------------------------------------|------------------|----------------------------------------|------------------------------------------------|-----------------|-------------|
| FLINKIIII                                                                                                                                      | Α   | 14/05/21 For Review                              | RMO          |          | LIENT         | DATE     |                                       | Change of use fi | rom Bar to Cafe                        |                                                | ASSET NO: B1560 |             |
| CITY COUNCIL                                                                                                                                   | В   | 18/05/21 For DA                                  | RM           | IC Jo    | oan (HR)      | 18/05/21 |                                       | Change of acc in | om Bar to Garo                         | $\dashv$ $\leftarrow \blacksquare \rightarrow$ |                 |             |
| CITTOOUTCIL                                                                                                                                    |     |                                                  |              | Δ5       | SSETS:        | DATE     | Section & Elevation - Existing - Cafe | PROJECT ADDRESS  | Joan Sutherland Performing Arts Centre |                                                | REV NO:         | R           |
| NOTE: THESE PLANS SHOULD BE READ IN CONJUNCTION WITH DIGITAL DATA ISSUED TO THE CLIENT THE DIGITAL DATA CONTAINS                               |     |                                                  |              |          |               |          |                                       |                  |                                        |                                                |                 | <b>D</b>    |
| DATA ISSUED TO THE CLIENT. THE DIGITAL DATA CONTAINS NUMEROUS LAYERS OF INFORMATION WHICH ARE NOT SHOWN ON THESE PLANS FOR THE SAKE OF CLARITY |     |                                                  |              | GI       | эн            | 18/05/21 |                                       |                  | Lot 1033, DP 849297                    | OUEST NO.                                      |                 |             |
|                                                                                                                                                |     |                                                  |              | DI       | ESIGN + PROJ. | DATE     |                                       |                  | 597 High St, Penrith NSW 2750          | SHEET NO.                                      |                 |             |
| Document-Self 10 9620808 4732 7777                                                                                                             |     | <del>                                     </del> |              | AF       | RCH (RMC)     | 18/05/21 |                                       |                  |                                        | MP137 - A2                                     | 63              |             |
| Version: 1, Version Date: 29/09/2                                                                                                              | h21 |                                                  |              |          |               |          |                                       |                  |                                        |                                                | -               |             |
| 10.0.0                                                                                                                                         |     |                                                  |              |          |               |          |                                       |                  |                                        |                                                | F               | PRINT: (A3) |

Section & Elevation - Demolition - Cafe

DATE

DESIGN + PROJ. DATE

ASSETS:

**PENRITH** COUNCIL DOES NOT ATTEST TO THE ACCURACY OF DETAILS IN PLANS **CITY COUNCIL** This plan / document relates to Development Consent: DA21/0418 Subject to the conditions outlined in the consent