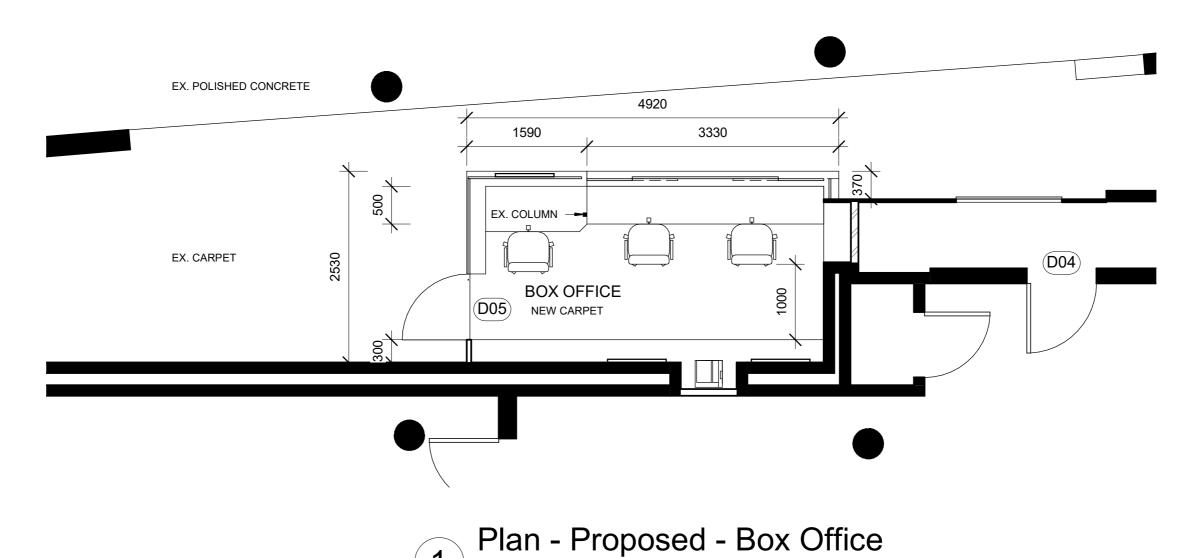

Box Office Plans - Sheet 2 of 3

Change of use from Bar to Cafe

Joan Sutherland Performing Arts Centre Lot 1033, DP 849297 PROJECT ADDRESS 597 High St, Penrith NSW 2750

DATE: 18/05/21 ASSET NO: B1560 REV NO: