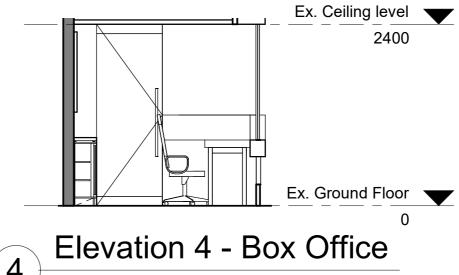

RMC Joan (HR) ASSETS: DATE DESIGN + PROJ. DATE Version: 1, Version Date: 29/09/2021

Box Office Plans - Sheet 3 of 3

Change of use from Bar to Cafe

PROJECT ADDRESS

Joan Sutherland Performing Arts Centre Lot 1033, DP 849297 597 High St, Penrith NSW 2750

DATE: 18/05/21 ASSET NO: B1560 **REV NO:** 

SHEET NO.

MP137 - A243

Plan - Ex. Box Office

1:50

Plan - Demolition - Ex. Box Office

Plan - Proposed - Store

PENRITH
CITY COUNCIL