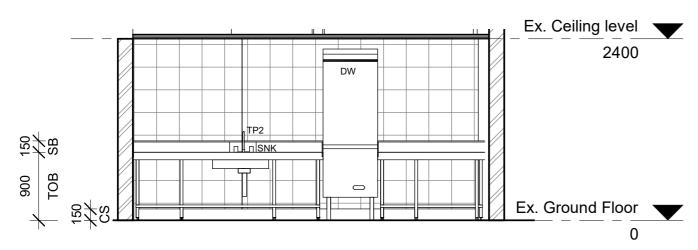

FΒ

Elevation 4 - Cafe 1:50

Section - Back Of House - Cafe 5 1:50

## Fixtures Legend

CM - Coffee Machine

BSN - Basin

DW - Dish Washer(Heat recovery)

SNK - Sink

ΤP - Tap

SD - Soap Dispensor

PTD - Paper Towel Dispensor