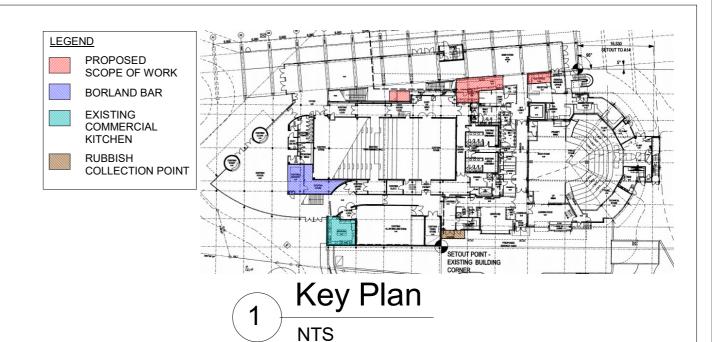

**Location & Key Plan** 

PROJECT Change of use from Bar to Cafe

PROJECT ADDRESS

Joan Sutherland Performing Arts Centre Lot 1033, DP 849297 597 High St, Penrith NSW 2750

DATE: 18/05/21 ASSET NO: B1560 REV NO: