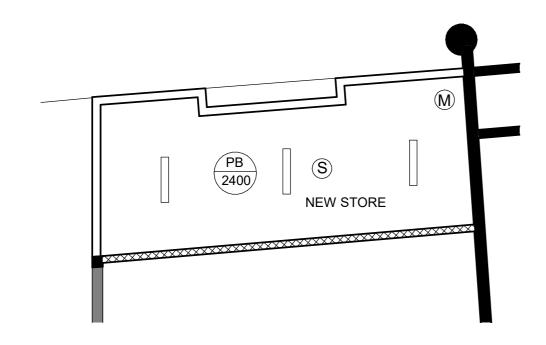

OHD 18/05/21 FOR DATE

A SSETS: DATE

OHD 18/05/21 FOR DATE

Document Set 10 2 9 9 9 9 9 8 9 8 4732 7598 NSW 2750 Australia Version: 1, Version Date: 29/09/2021

Store Area - Sheet 1 of 2

Change of use from Bar to Cafe

PROJECT ADDRESS

Joan Sutherland Performing Arts Centre
Lot 1033, DP 849297
597 High St, Penrith NSW 2750

Reflected Ceiling Plan - Store

Electrical Plan - Store 1:50

| Ceiling L | <u>egend</u>                                                                          |  |  |  |  |  |  |  |  |
|-----------|---------------------------------------------------------------------------------------|--|--|--|--|--|--|--|--|
| E         | Emergency Light installed to BCA clause E4.5/E4.8 &. AS2293.1-2005                    |  |  |  |  |  |  |  |  |
| S         | Light Motion Sensor<br>Linked to light circuit                                        |  |  |  |  |  |  |  |  |
| K         | Smoke Alarm to be connected to security system                                        |  |  |  |  |  |  |  |  |
| M         | Security Motion Sensor<br>Linked to security circuit                                  |  |  |  |  |  |  |  |  |
| (C)       | Security Camera                                                                       |  |  |  |  |  |  |  |  |
| X         | Exhaust fan, with 10min delay.To be connected to outside air inaccordance with AS1668 |  |  |  |  |  |  |  |  |
| T         | Thermal Detector                                                                      |  |  |  |  |  |  |  |  |
| EX.       | Exit Sign installed to BCA clause E4.5/E4.8 & AS2293.1-2005                           |  |  |  |  |  |  |  |  |
|           | PB - 13mm Plasterboard                                                                |  |  |  |  |  |  |  |  |
|           | L - Light                                                                             |  |  |  |  |  |  |  |  |
|           | DL - DownLight                                                                        |  |  |  |  |  |  |  |  |
| FCL       | Finished Ceiling Level                                                                |  |  |  |  |  |  |  |  |

## Fixtures Legend

CM - Coffee Machine

BSN - Basin

DW - Dish Washer(Heat recovery)

SNK - Sink

TP - Tap

SD - Soap Dispensor

PTD - Paper Towel Dispensor

CR - Cash Register

SSB - Stainless Steel Bench

AD - Ambient Display

- Refrigerated Display

- Drinks Fridge DF

- Sandwich Presser

TOB - Top of Bench

SB - Splashback

CS - Cove Skirting

- Fire Extinguisher

- Fire Blanket

- Counter Top

Finishes, Fixtures & Fittings to comply with AS4674-2004 & construction and fitout of Food Premises.