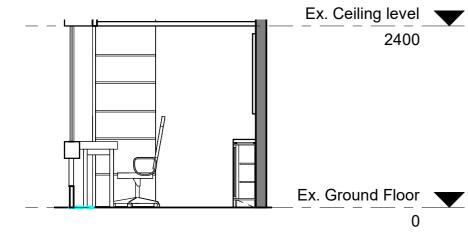

Box Office Plans - Sheet 2 of 3

Change of use from Bar to Cafe

Joan Sutherland Performing Arts Centre Lot 1033, DP 849297 PROJECT ADDRESS 597 High St, Penrith NSW 2750

DATE: 18/05/21 ASSET NO: B1560 REV NO: