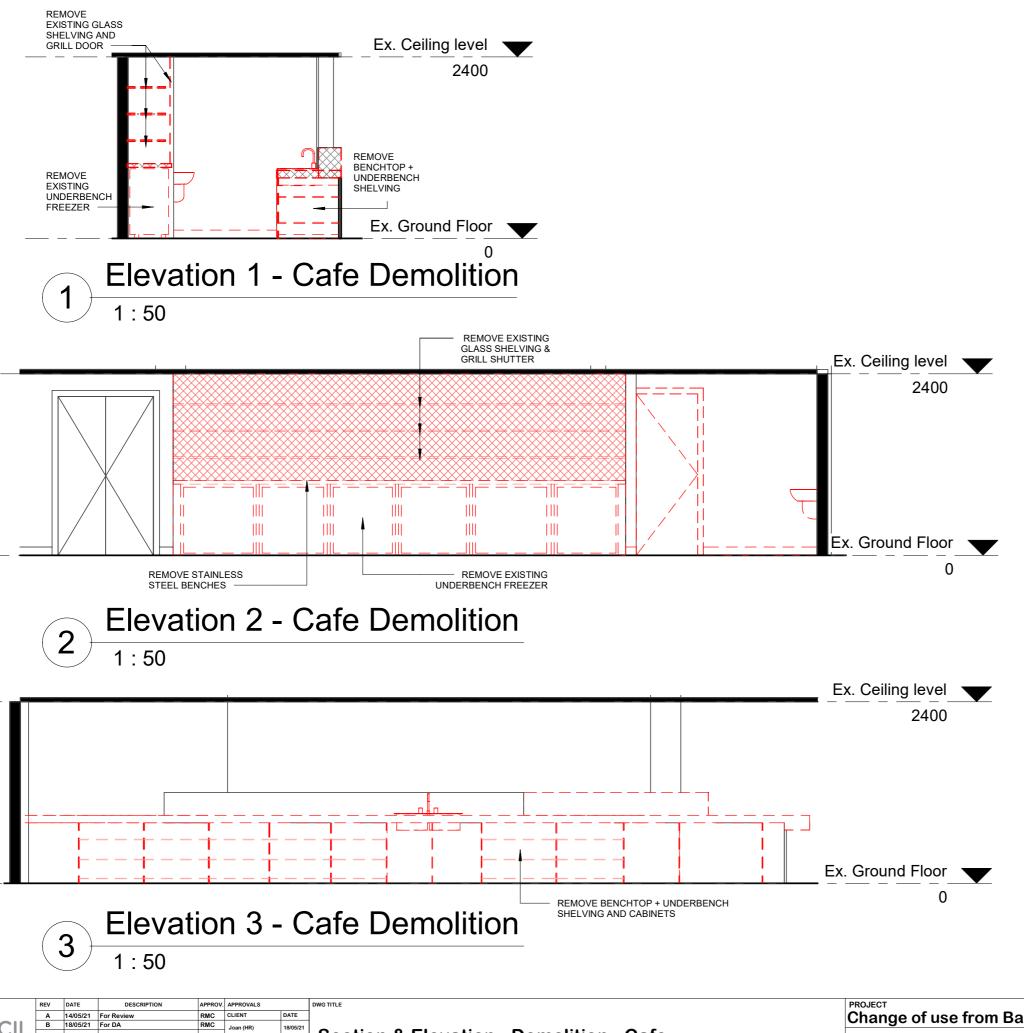

Section & Elevation - Demolition - Cafe

DATE

DESIGN + PROJ. DATE

ASSETS:

**PENRITH** COUNCIL DOES NOT ATTEST TO THE ACCURACY OF DETAILS IN PLANS **CITY COUNCIL** This plan / document relates to Development Consent: DA21/0418 Subject to the conditions outlined in the consent

Change of use from Bar to Cafe

PROJECT ADDRESS

Joan Sutherland Performing Arts Centre Lot 1033, DP 849297 597 High St, Penrith NSW 2750

DATE: 18/05/21

MP137 - A264

ASSET NO: B1560 **REV NO:** 

Document-Sec 10 9620803 4732 7777 Version: 1, Version Date: 29/09/2021