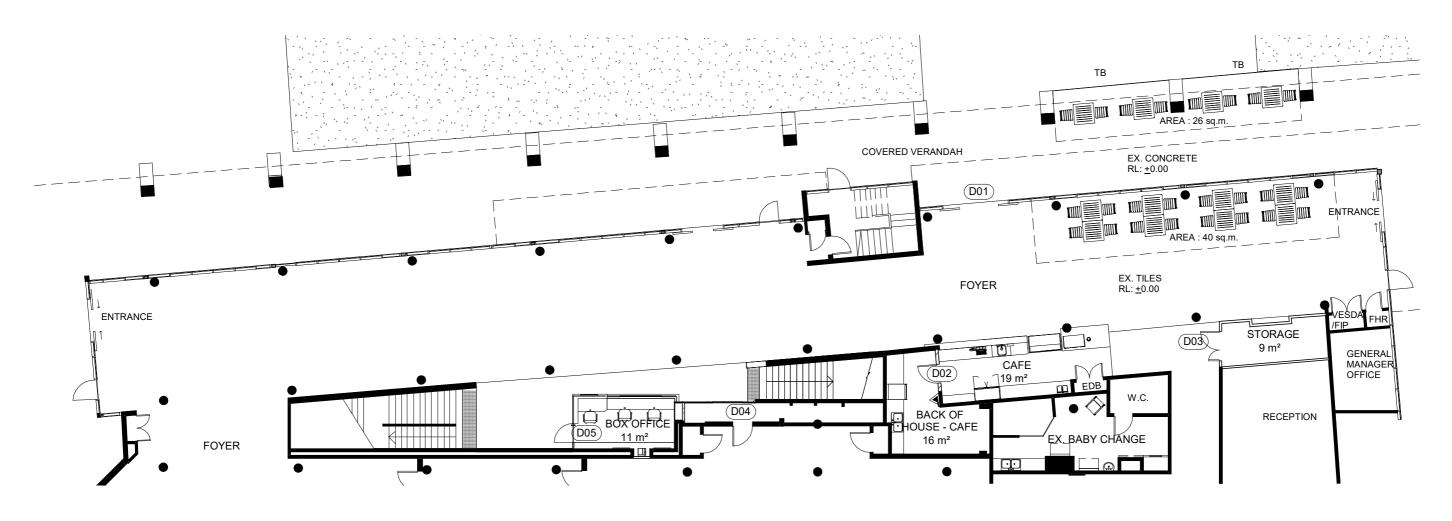

**Location & Key Plan** 

PROJECT Change of use from Bar to Cafe

PROJECT ADDRESS

Joan Sutherland Performing Arts Centre Lot 1033, DP 849297 597 High St, Penrith NSW 2750

DATE: 18/05/21 ASSET NO: B1560 REV NO:

DESCRIPTION DATE: 18/05/21 16/04/21 For Review 14/05/21 For Review 18/05/21 For DA Change of use from Bar to Cafe ASSET NO: B1560 **Ground Floor Plan - Existing** REV NO: Joan Sutherland Performing Arts Centre Lot 1033, DP 849297 PROJECT ADDRESS SHEET NO.

MP137 - A201 597 High St, Penrith NSW 2750 DESIGN + PROJ. DATE Document Sept D 5 978 988 4732 7777 Version: 1, Version Date: 29/09/2021