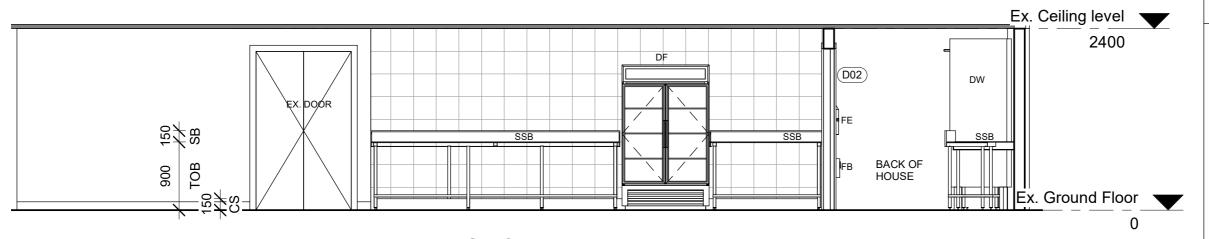

**PENRITH** 

Elevation 1 - Cafe

Elevation 2 - Cafe 1:50

**PENRITH** REV DATE DESCRIPTION APPROV. APPROVALS A 18/05/21 For DA Joan (HR) DATE ASSETS:

Document-Sel-10:962080847327958 Version: 1, Version Date: 29/09/2021 3

1:50

DESIGN + PROJ. DATE

**Elevations & Sections - Cafe - Sheet 1** 

Change of use from Bar to Cafe

PROJECT ADDRESS Joan Sutherland Performing Arts Centre Lot 1033, DP 849297 597 High St, Penrith NSW 2750

DATE: 18/05/21 ASSET NO: B1560 REV NO:

SHEET NO.

MP137 - A265

PRINT : (A3)

1:50

**PENRITH CITY COUNCIL** 

COUNCIL DOES NOT ATTEST TO THE ACCURACY OF DETAILS IN PLANS

This plan / document relates to Development Consent: DA21/0418