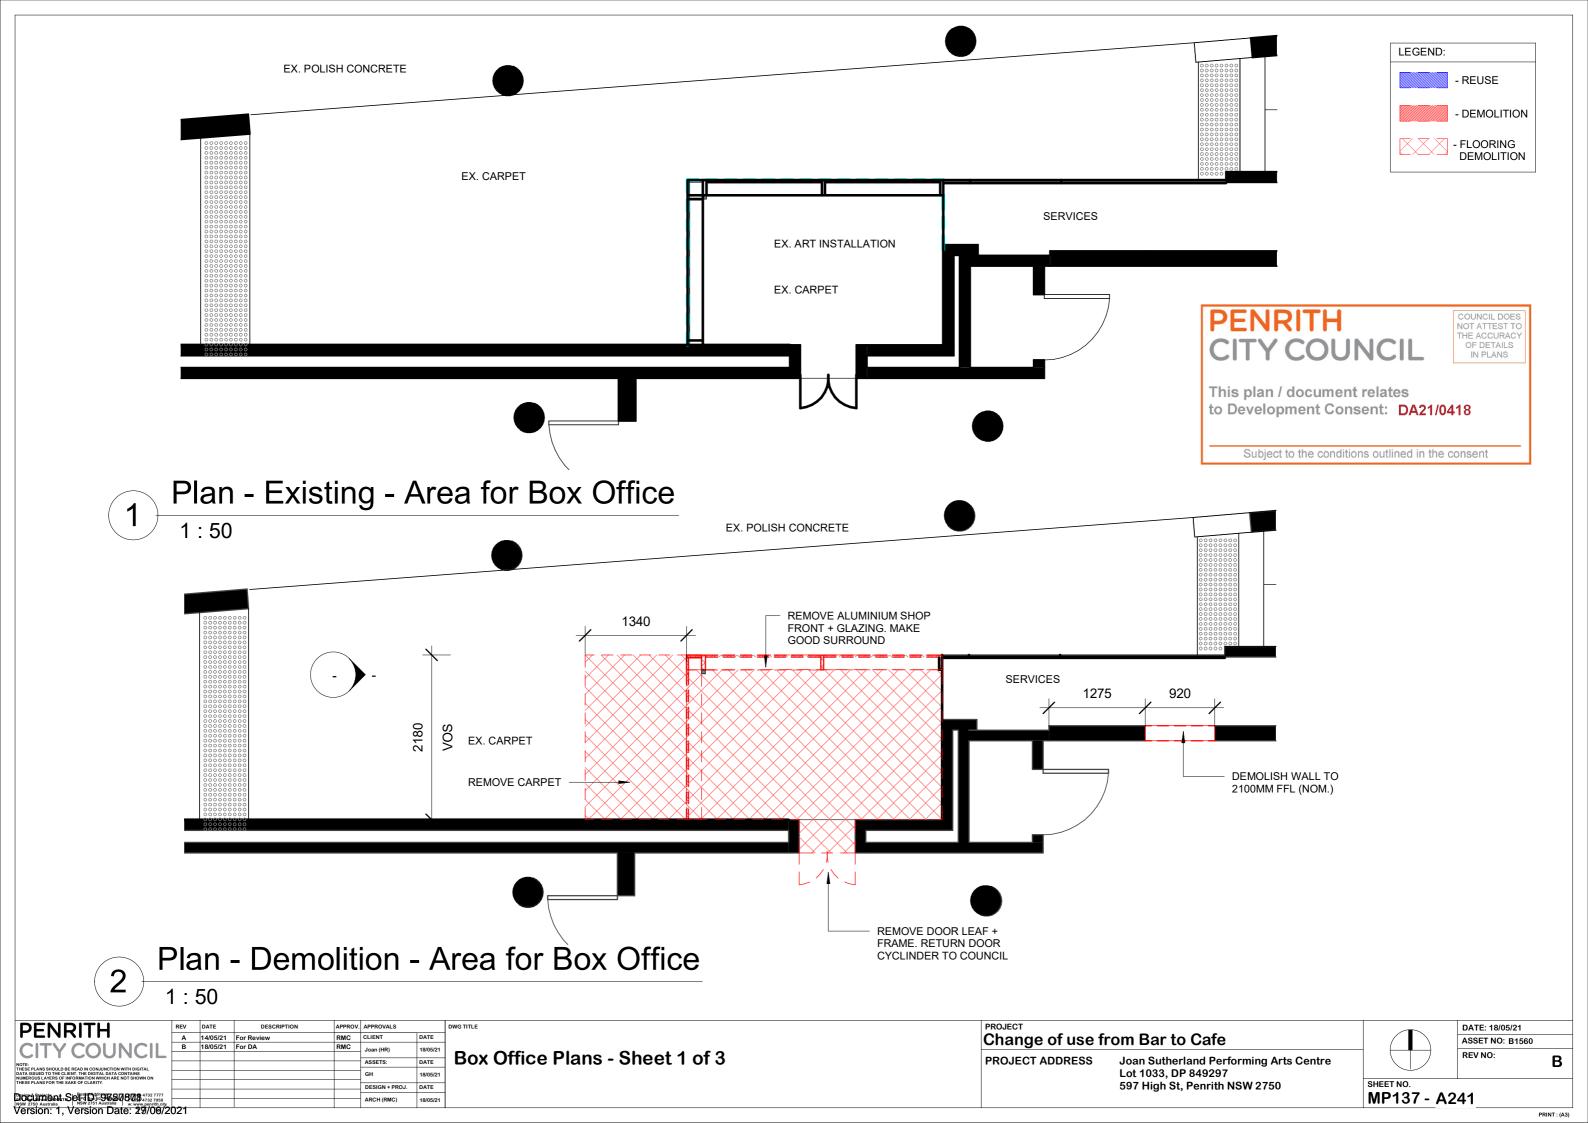

Box Office Plans - Sheet 2 of 3

Change of use from Bar to Cafe

Joan Sutherland Performing Arts Centre Lot 1033, DP 849297 PROJECT ADDRESS 597 High St, Penrith NSW 2750

DATE: 18/05/21 ASSET NO: B1560 REV NO: