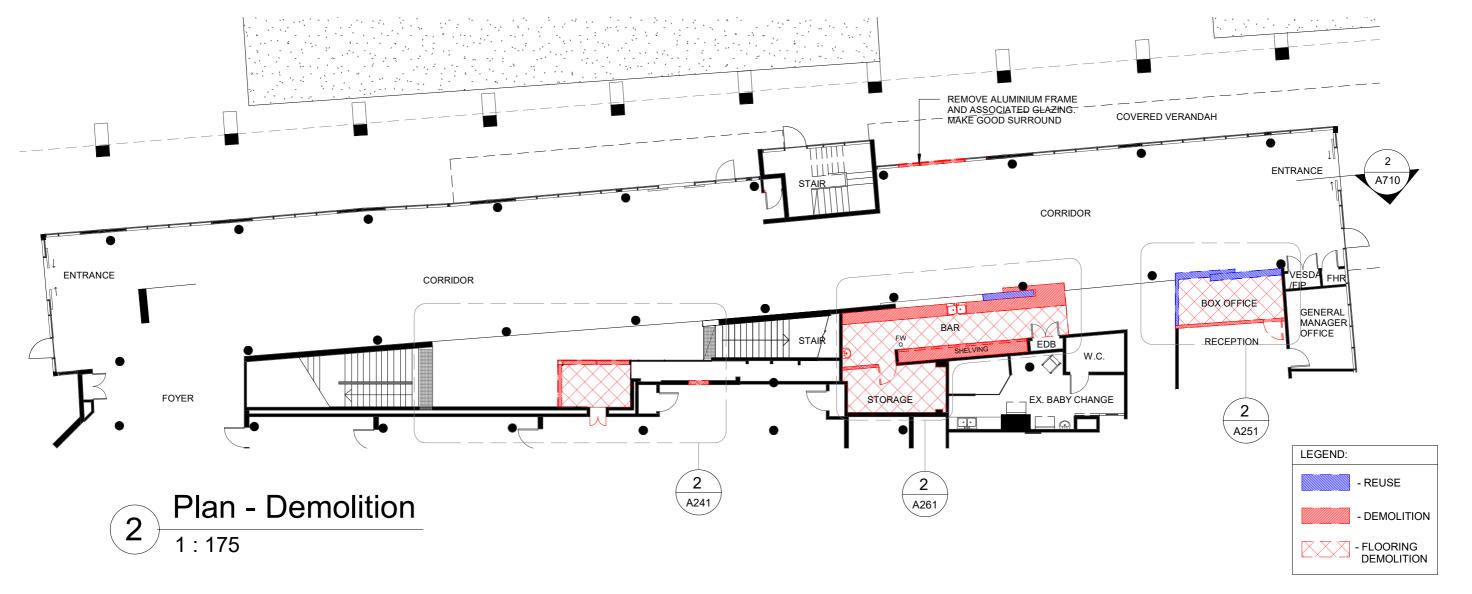

#### PLAN TO BE READ IN COLOUR

| I D'III TO DE READ III O                                                                                   | OLO | OIX      |             |        |                |          |                                |                   |                                        |              |                |
|------------------------------------------------------------------------------------------------------------|-----|----------|-------------|--------|----------------|----------|--------------------------------|-------------------|----------------------------------------|--------------|----------------|
| PENRITH                                                                                                    | REV | DATE     | DESCRIPTION | APPROV | . APPROVALS    |          | DWG TITLE                      | PROJECT           |                                        |              | DATE: 18/05/21 |
| FLINKIIII                                                                                                  | Α   | 14/05/21 | For Review  | RMC    | CLIENT         | DATE     |                                | Change of use fi  | ASSET NO: B1560                        |              |                |
| CITY COLINCIL                                                                                              | В   | 18/05/21 | For DA      | RMC    | Joan (HR)      | 18/05/21 |                                | Onlange of doc n  | Shange of use from Bar to Gare         |              |                |
| CITTOONCIL                                                                                                 |     |          |             |        | ASSETS:        | DATE     | Ground Floor Plan - Demolition | PROJECT ADDRESS   | Joan Sutherland Performing Arts Centre | \            | REV NO:        |
| NOTE:<br>THESE PLANS SHOULD BE READ IN CONJUNCTION WITH DIGITAL                                            |     |          |             |        | ASSETS:        | DATE     | Ground Floor Flatt Belliontion | I NOULOT ADDINESS | •                                      |              | Ь              |
| DATA ISSUED TO THE CLIENT. THE DIGITAL DATA CONTAINS NUMEROUS LAYERS OF INFORMATION WHICH ARE NOT SHOWN ON |     |          |             |        | GH             | 18/05/21 |                                |                   | Lot 1033, DP 849297                    |              |                |
| THESE PLANS FOR THE SAKE OF CLARITY.                                                                       |     |          |             |        | DESIGN + PROJ. | DATE     |                                |                   | 597 High St, Penrith NSW 2750          | SHEET NO.    |                |
| DIOCUMBATA SEPTEMBER 1732 7777 NSW 2750 Australia W. www.peprith.city                                      |     |          |             |        | ARCH (RMC)     | 18/05/21 |                                |                   | <b>3</b> ,                             | MP137 - A2   | 202            |
| NSW 2750 Australia NSW 2751 Australia w: www.penrith.city                                                  | h-1 |          |             |        | AROTI (Rillo)  | 10/03/21 |                                |                   |                                        | 101 107 - AZ | 202            |
| Version: 1, Version Date: 29/00/2021                                                                       |     |          |             |        |                |          |                                |                   |                                        |              |                |

COUNCIL DOES
NOT ATTEST TO
THE ACCURACY
OF DETAILS
IN PLANS

This plan / document relates
to Development Consent: DA21/0418

Subject to the conditions outlined in the consent

LEGEND:

- REUSE

- FLOORING DEMOLITION

- DEMOLITION

PENRITH

CITY COUNCIL

A 16/04/21 For Review RMC CLIENT DATE

B 14/05/21 For DA RMC

C 18/05/21 For DA RMC

C 18/05/21 For DA RMC

A SSETS: DATE