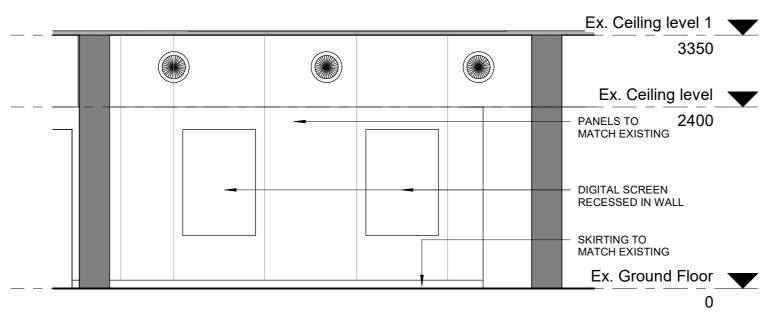

Box Office Plans - Sheet 2 of 3

Change of use from Bar to Cafe

Joan Sutherland Performing Arts Centre Lot 1033, DP 849297 PROJECT ADDRESS 597 High St, Penrith NSW 2750

DATE: 18/05/21 ASSET NO: B1560 REV NO:

## Fixtures Legend

CM - Coffee Machine

BSN - Basin

DW - Dish Washer(Heat recovery)

SNK - Sink

TP - Tap

SD - Soap Dispensor

PTD - Paper Towel Dispensor

CR - Cash Register

SSB - Stainless Steel Bench

AD - Ambient Display

- Refrigerated Display

- Drinks Fridge DF

- Sandwich Presser

TOB - Top of Bench

SB - Splashback

CS - Cove Skirting

- Fire Extinguisher

- Fire Blanket

- Counter Top

Finishes, Fixtures & Fittings to comply with AS4674-2004 & construction and fitout of Food Premises.