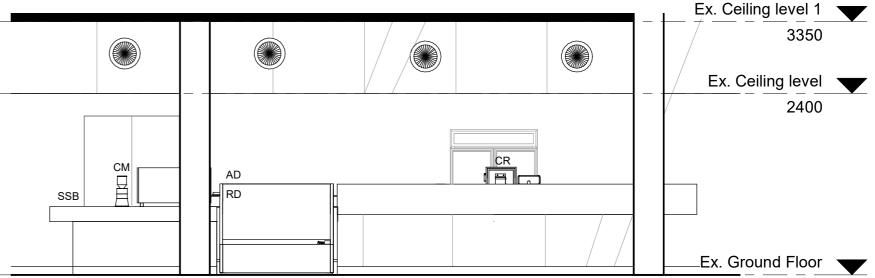

Box Office Plans - Sheet 2 of 3

Change of use from Bar to Cafe

Joan Sutherland Performing Arts Centre Lot 1033, DP 849297 PROJECT ADDRESS 597 High St, Penrith NSW 2750

DATE: 18/05/21 ASSET NO: B1560 REV NO:

## Fixtures Legend

CM - Coffee Machine

BSN - Basin

DW - Dish Washer(Heat recovery)

SNK - Sink

TP - Tap

SD - Soap Dispensor

PTD - Paper Towel Dispensor

CR - Cash Register

SSB - Stainless Steel Bench

AD - Ambient Display

- Refrigerated Display

- Drinks Fridge DF

- Sandwich Presser

TOB - Top of Bench

SB - Splashback

CS - Cove Skirting

- Fire Extinguisher

- Fire Blanket

- Counter Top

Finishes, Fixtures & Fittings to comply with AS4674-2004 & construction and fitout of Food Premises.