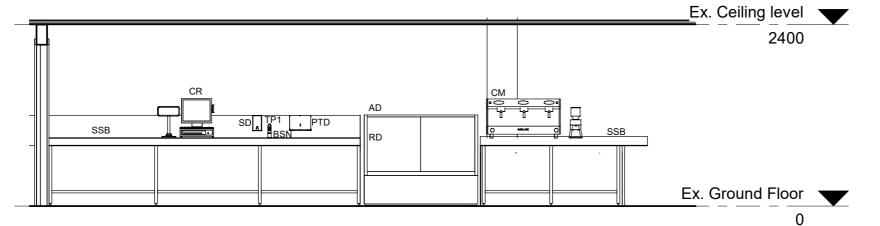

**PENRITH** 

Elevation 1 - Cafe

Elevation 2 - Cafe 1:50

**PENRITH** REV DATE DESCRIPTION APPROV. APPROVALS A 18/05/21 For DA Joan (HR) DATE ASSETS:

Document-Sel-10:962080847327958 Version: 1, Version Date: 29/09/2021 3

1:50

DESIGN + PROJ. DATE

**Elevations & Sections - Cafe - Sheet 1** 

Change of use from Bar to Cafe

PROJECT ADDRESS Joan Sutherland Performing Arts Centre Lot 1033, DP 849297 597 High St, Penrith NSW 2750

DATE: 18/05/21 ASSET NO: B1560 REV NO:

SHEET NO.

MP137 - A265

PRINT : (A3)

1:50

**PENRITH CITY COUNCIL** 

COUNCIL DOES NOT ATTEST TO THE ACCURACY OF DETAILS IN PLANS

This plan / document relates to Development Consent: DA21/0418