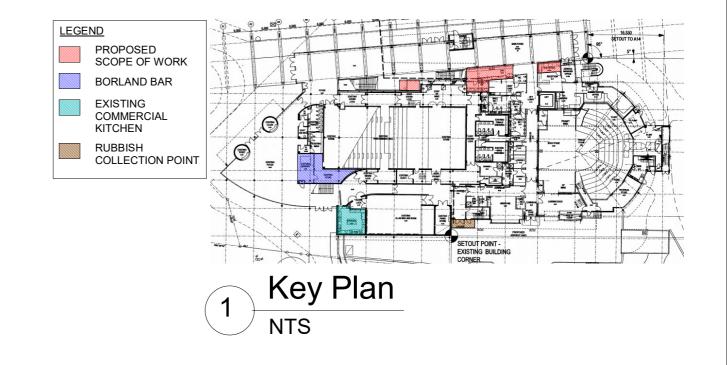

Key Plan

Proposed Plan - Areas

**PENRITH** DESCRIPTION DATE: 18/05/21 16/04/21 For Review 14/05/21 For Review 18/05/21 For DA Change of use from Bar to Cafe ASSET NO: B1560 REV NO: **Ground Floor Plan - Areas** Joan Sutherland Performing Arts Centre Lot 1033, DP 849297 PROJECT ADDRESS SHEET NO.