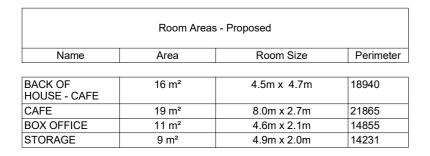

Key Plan

Proposed Plan - Areas

**PENRITH** DESCRIPTION DATE: 18/05/21 16/04/21 For Review 14/05/21 For Review 18/05/21 For DA Change of use from Bar to Cafe ASSET NO: B1560 REV NO: **Ground Floor Plan - Areas** Joan Sutherland Performing Arts Centre Lot 1033, DP 849297 PROJECT ADDRESS SHEET NO.

MP137 - A204 597 High St, Penrith NSW 2750 DESIGN + PROJ. DATE Document-Sec 10 9620803 4732 7777 Version: 1, Version Date: 29/09/2021

Proposed - Circulation Plan 1:175

**PENRITH** DESCRIPTION DATE: 18/05/21 A 16/04/21 For Review
B 14/05/21 For Review
C 18/05/21 For DA Change of use from Bar to Cafe ASSET NO: B1560 **Proposed - Circulation Plan** REV NO: Joan Sutherland Performing Arts Centre Lot 1033, DP 849297 PROJECT ADDRESS SHEET NO.