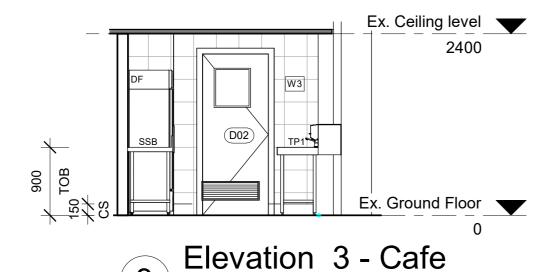

**PENRITH** 

Elevation 1 - Cafe

Elevation 2 - Cafe 1:50

**PENRITH** REV DATE DESCRIPTION APPROV. APPROVALS A 18/05/21 For DA Joan (HR) DATE ASSETS:

Document-Sel-10:962080847327958 Version: 1, Version Date: 29/09/2021 3

1:50

DESIGN + PROJ. DATE

**Elevations & Sections - Cafe - Sheet 1** 

Change of use from Bar to Cafe

PROJECT ADDRESS Joan Sutherland Performing Arts Centre Lot 1033, DP 849297 597 High St, Penrith NSW 2750

DATE: 18/05/21 ASSET NO: B1560 REV NO:

SHEET NO.

MP137 - A265

PRINT : (A3)

1:50

**PENRITH CITY COUNCIL** 

COUNCIL DOES NOT ATTEST TO THE ACCURACY OF DETAILS IN PLANS

This plan / document relates to Development Consent: DA21/0418