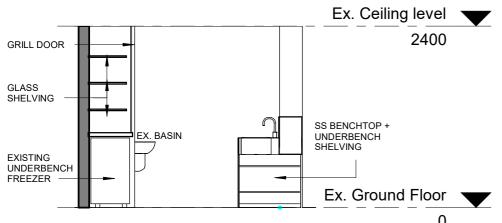

Elevation 1 - Cafe Existing 1:50

Elevation 2 - Cafe Existing 1:50

Elevation 3 - Cafe Existing 1:50

| PENRITH                                                                                                                                        | REV | DATE DESCR                                       | RIPTION APPI | PROV. AP | PPROVALS      |          | DWG TITLE                             | PROJECT          |                                        |                                                | DATE: 18/05/21  |             |
|------------------------------------------------------------------------------------------------------------------------------------------------|-----|--------------------------------------------------|--------------|----------|---------------|----------|---------------------------------------|------------------|----------------------------------------|------------------------------------------------|-----------------|-------------|
| FLINKIIII                                                                                                                                      | Α   | 14/05/21 For Review                              | RMO          |          | LIENT         | DATE     |                                       | Change of use fi | rom Bar to Cafe                        |                                                | ASSET NO: B1560 |             |
| CITY COUNCIL                                                                                                                                   | В   | 18/05/21 For DA                                  | RM           | IC Jo    | oan (HR)      | 18/05/21 |                                       | Change of acc in | om Bar to Garo                         | $\dashv$ $\leftarrow \blacksquare \rightarrow$ |                 |             |
| CITTOOUTCIL                                                                                                                                    |     |                                                  |              | Δ5       | SSETS:        | DATE     | Section & Elevation - Existing - Cafe | PROJECT ADDRESS  | Joan Sutherland Performing Arts Centre |                                                | REV NO:         | R           |
| NOTE: THESE PLANS SHOULD BE READ IN CONJUNCTION WITH DIGITAL DATA ISSUED TO THE CLIENT THE DIGITAL DATA CONTAINS                               |     |                                                  |              |          |               |          |                                       |                  |                                        |                                                |                 | <b>D</b>    |
| DATA ISSUED TO THE CLIENT. THE DIGITAL DATA CONTAINS NUMEROUS LAYERS OF INFORMATION WHICH ARE NOT SHOWN ON THESE PLANS FOR THE SAKE OF CLARITY |     |                                                  |              | GI       | эн            | 18/05/21 |                                       |                  | Lot 1033, DP 849297                    | OUEST NO.                                      |                 |             |
|                                                                                                                                                |     |                                                  |              | DI       | ESIGN + PROJ. | DATE     |                                       |                  | 597 High St, Penrith NSW 2750          | SHEET NO.                                      |                 |             |
| Document-Self 10 9620808 4732 7777                                                                                                             |     | <del>                                     </del> |              | AF       | RCH (RMC)     | 18/05/21 |                                       |                  |                                        | MP137 - A2                                     | 63              |             |
| Version: 1, Version Date: 29/09/2                                                                                                              | h21 |                                                  |              |          |               |          |                                       |                  |                                        |                                                | -               |             |
| 10.0.0                                                                                                                                         |     |                                                  |              |          |               |          |                                       |                  |                                        |                                                | F               | PRINT: (A3) |