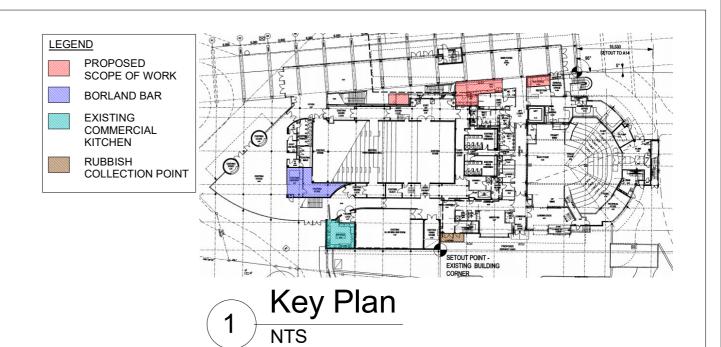

Key Plan

Proposed Plan - Areas

**PENRITH** DESCRIPTION DATE: 18/05/21 16/04/21 For Review 14/05/21 For Review 18/05/21 For DA Change of use from Bar to Cafe ASSET NO: B1560 REV NO: **Ground Floor Plan - Areas** Joan Sutherland Performing Arts Centre Lot 1033, DP 849297 PROJECT ADDRESS SHEET NO.