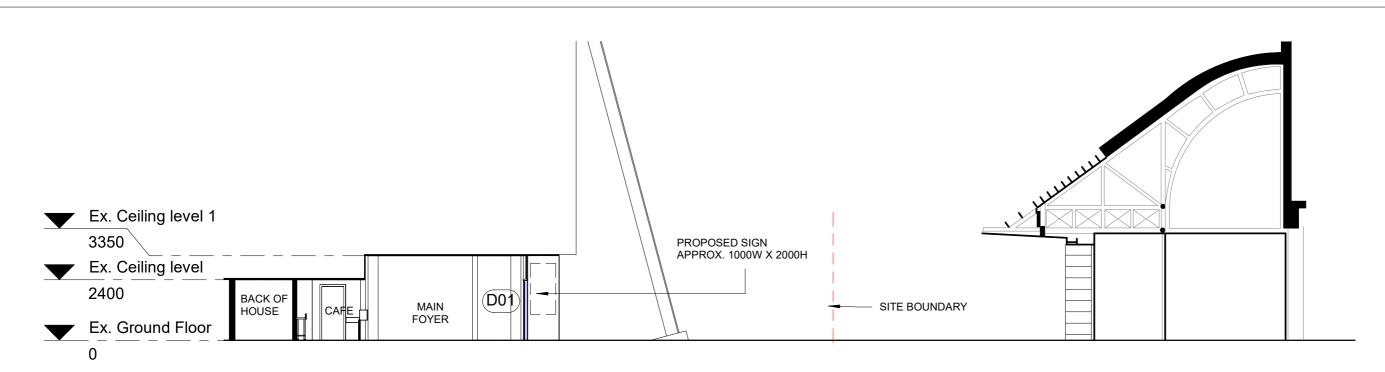

Elevation 1 - Cafe Existing 1:50

Elevation 2 - Cafe Existing 1:50

Elevation 3 - Cafe Existing 1:50

| PENRITH                                                                                                                                        | REV | DATE DESCR                                       | RIPTION APPI | PROV. AP | PPROVALS      |          | DWG TITLE                             | PROJECT          |                                        |                                                | DATE: 18/05/21  |             |
|------------------------------------------------------------------------------------------------------------------------------------------------|-----|--------------------------------------------------|--------------|----------|---------------|----------|---------------------------------------|------------------|----------------------------------------|------------------------------------------------|-----------------|-------------|
| FLINKIIII                                                                                                                                      | Α   | 14/05/21 For Review                              | RMO          |          | LIENT         | DATE     |                                       | Change of use fi | rom Bar to Cafe                        |                                                | ASSET NO: B1560 |             |
| CITY COUNCIL                                                                                                                                   | В   | 18/05/21 For DA                                  | RM           | IC Jo    | oan (HR)      | 18/05/21 |                                       | Change of acc in | om Bar to Garo                         | $\dashv$ $\leftarrow \blacksquare \rightarrow$ |                 |             |
| CITTOOUTCIL                                                                                                                                    |     |                                                  |              | Δ5       | SSETS:        | DATE     | Section & Elevation - Existing - Cafe | PROJECT ADDRESS  | Joan Sutherland Performing Arts Centre |                                                | REV NO:         | R           |
| NOTE: THESE PLANS SHOULD BE READ IN CONJUNCTION WITH DIGITAL DATA ISSUED TO THE CLIENT THE DIGITAL DATA CONTAINS                               |     |                                                  |              |          |               |          |                                       |                  |                                        |                                                |                 | <b>D</b>    |
| DATA ISSUED TO THE CLIENT. THE DIGITAL DATA CONTAINS NUMEROUS LAYERS OF INFORMATION WHICH ARE NOT SHOWN ON THESE PLANS FOR THE SAKE OF CLARITY |     |                                                  |              | GI       | эн            | 18/05/21 |                                       |                  | Lot 1033, DP 849297                    | OUEST NO.                                      |                 |             |
|                                                                                                                                                |     |                                                  |              | DI       | ESIGN + PROJ. | DATE     |                                       |                  | 597 High St, Penrith NSW 2750          | SHEET NO.                                      |                 |             |
| Document-Self 10 9620808 4732 7777                                                                                                             |     | <del>                                     </del> |              | AF       | RCH (RMC)     | 18/05/21 |                                       |                  |                                        | MP137 - A2                                     | 63              |             |
| Version: 1, Version Date: 29/09/2                                                                                                              | h21 |                                                  |              |          |               |          |                                       |                  |                                        |                                                | -               |             |
| 10.0.0                                                                                                                                         |     |                                                  |              |          |               |          |                                       |                  |                                        |                                                | F               | PRINT: (A3) |