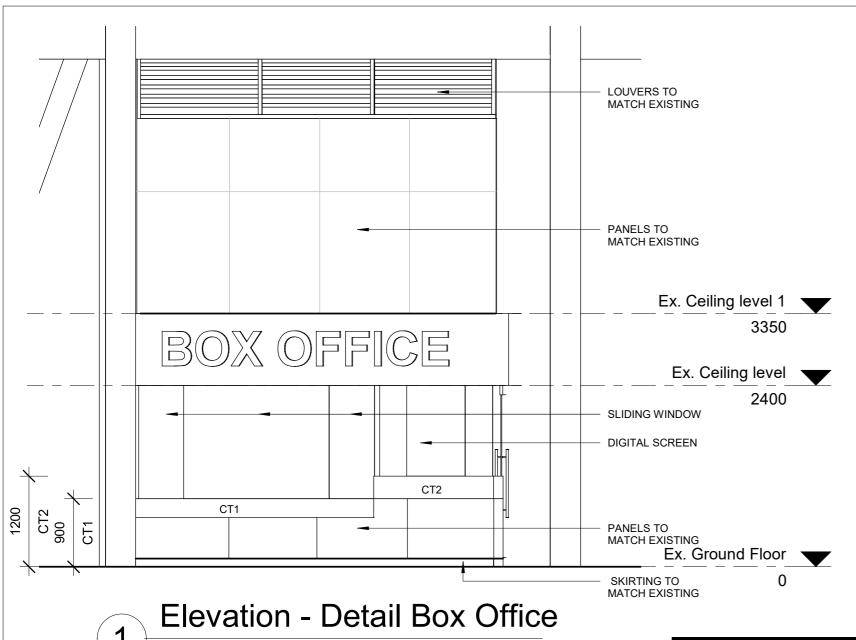

Box Office Plans - Sheet 2 of 3

Change of use from Bar to Cafe

Joan Sutherland Performing Arts Centre Lot 1033, DP 849297 PROJECT ADDRESS 597 High St, Penrith NSW 2750

DATE: 18/05/21 ASSET NO: B1560 REV NO:

| Electrical Services Legend          |                                                                               |  |  |  |  |  |  |
|-------------------------------------|-------------------------------------------------------------------------------|--|--|--|--|--|--|
| Ex MDB                              | Existing Main Distribution board                                              |  |  |  |  |  |  |
| _10                                 | Double general purpose outlet, white-10 amp @ 1100mm Above FFL.               |  |  |  |  |  |  |
| _15                                 | Single general purpose outlet,<br>white - 15amp @ 1100mm Above FFL            |  |  |  |  |  |  |
| ∟Ex                                 | Single general purpose outlet, white- 10amp @ 1100mm Above FFL                |  |  |  |  |  |  |
| $\triangle$ A                       | Double general purpose outlet, white 10amp @200mm above bench                 |  |  |  |  |  |  |
| $\Box$ D                            | Data outlet                                                                   |  |  |  |  |  |  |
| out by Co<br>2. Cost o<br>by Contra | of Electrical Design to be carried out actor.<br>de three phase power, unless |  |  |  |  |  |  |

## Fixtures Legend

CM - Coffee Machine

BSN - Basin

DW - Dish Washer(Heat recovery)

SNK - Sink

TP - Tap

SD - Soap Dispensor

PTD - Paper Towel Dispensor

CR - Cash Register

SSB - Stainless Steel Bench

AD - Ambient Display

- Refrigerated Display

- Drinks Fridge DF

- Sandwich Presser

TOB - Top of Bench

SB - Splashback

CS - Cove Skirting

- Fire Extinguisher

- Fire Blanket

- Counter Top

Finishes, Fixtures & Fittings to comply with AS4674-2004 & construction and fitout of Food Premises.