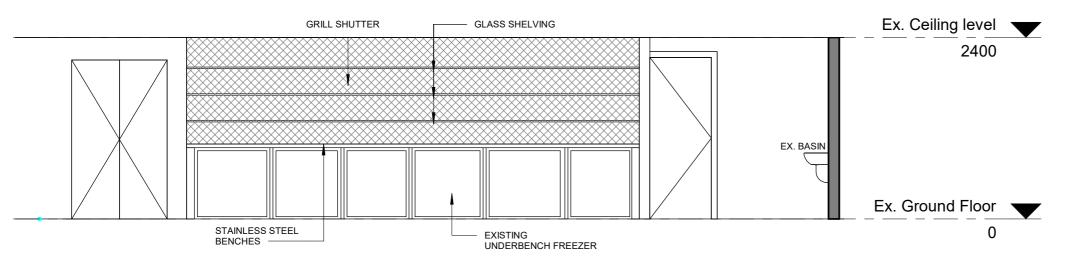

Elevation 1 - Cafe Existing 1:50

Elevation 2 - Cafe Existing 1:50

Elevation 3 - Cafe Existing 1:50

| PENRITH                                                                                                                                        | REV | DATE DESCR                                       | RIPTION APPI | PROV. AP | PPROVALS      |          | DWG TITLE                             | PROJECT          |                                        |                                                | DATE: 18/05/21  |             |
|------------------------------------------------------------------------------------------------------------------------------------------------|-----|--------------------------------------------------|--------------|----------|---------------|----------|---------------------------------------|------------------|----------------------------------------|------------------------------------------------|-----------------|-------------|
| FLINKIIII                                                                                                                                      | Α   | 14/05/21 For Review                              | RMO          |          | LIENT         | DATE     |                                       | Change of use fi | rom Bar to Cafe                        |                                                | ASSET NO: B1560 |             |
| CITY COUNCIL                                                                                                                                   | В   | 18/05/21 For DA                                  | RM           | IC Jo    | oan (HR)      | 18/05/21 |                                       | Change of acc in | om Bar to Garo                         | $\dashv$ $\leftarrow \blacksquare \rightarrow$ |                 |             |
| CITTOOUTCIL                                                                                                                                    |     |                                                  |              | Δ5       | SSETS:        | DATE     | Section & Elevation - Existing - Cafe | PROJECT ADDRESS  | Joan Sutherland Performing Arts Centre |                                                | REV NO:         | R           |
| NOTE: THESE PLANS SHOULD BE READ IN CONJUNCTION WITH DIGITAL DATA ISSUED TO THE CLIENT THE DIGITAL DATA CONTAINS                               |     |                                                  |              |          |               |          |                                       |                  |                                        |                                                |                 | <b>D</b>    |
| DATA ISSUED TO THE CLIENT. THE DIGITAL DATA CONTAINS NUMEROUS LAYERS OF INFORMATION WHICH ARE NOT SHOWN ON THESE PLANS FOR THE SAKE OF CLARITY |     |                                                  |              | GI       | эн            | 18/05/21 |                                       |                  | Lot 1033, DP 849297                    | OUEST NO.                                      |                 |             |
|                                                                                                                                                |     |                                                  |              | DI       | ESIGN + PROJ. | DATE     |                                       |                  | 597 High St, Penrith NSW 2750          | SHEET NO.                                      |                 |             |
| Document-Self 10 9620808 4732 7777                                                                                                             |     | <del>                                     </del> |              | AF       | RCH (RMC)     | 18/05/21 |                                       |                  |                                        | MP137 - A2                                     | 63              |             |
| Version: 1, Version Date: 29/09/2                                                                                                              | h21 |                                                  |              |          |               |          |                                       |                  |                                        |                                                | -               |             |
| 10.0.0                                                                                                                                         |     |                                                  |              |          |               |          |                                       |                  |                                        |                                                | F               | PRINT: (A3) |