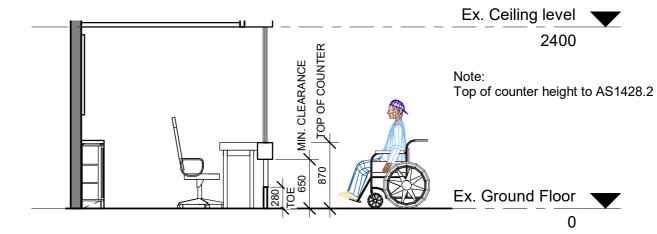

|     |          |             |  |  |  |

Details - Internal Elevation - Sheet 2 of 2

Change of use from Bar to Cafe

PROJECT ADDRESS

Joan Sutherland Performing Arts Centre Lot 1033, DP 849297 597 High St, Penrith NSW 2750



DATE: 18/05/21 ASSET NO: B1560 REV NO:

SHEET NO.

MP137 - A722





Elevation 2 - Box Office 1:50



Elevation 3 - Box Office 1:50





Elevation 5 - Box Office





Version: 1, Version Date: 29/09/2021

**Box Office Elevations** 

Change of use from Bar to Cafe

PROJECT ADDRESS

Joan Sutherland Performing Arts Centre Lot 1033, DP 849297 597 High St, Penrith NSW 2750