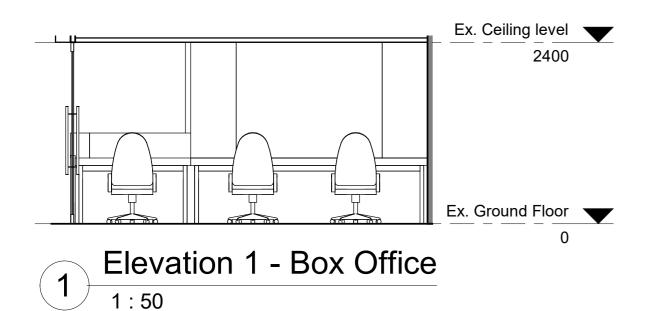

DATE: 18/05/21 ASSET NO: B1560 REV NO:

1:50

**PENRITH** REV DATE DESCRIPTION Document, Set 10 35 97 97 97 97 80 8 4732 7777 NSW 2755 Australia W. www.porth.cly
Version: 1, Version Date: 29/09/2021

RMC Joan (HR) DATE ASSETS: DESIGN + PROJ. DATE

Box Office Plans - Sheet 2 of 3

Change of use from Bar to Cafe

Joan Sutherland Performing Arts Centre Lot 1033, DP 849297 PROJECT ADDRESS 597 High St, Penrith NSW 2750

DATE: 18/05/21 ASSET NO: B1560 REV NO: