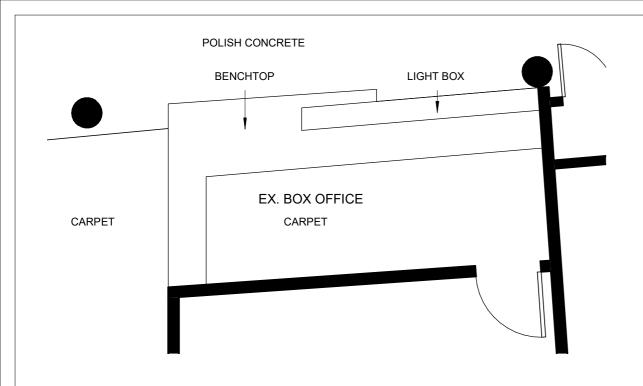

Box Office Plans - Sheet 2 of 3

Change of use from Bar to Cafe

Joan Sutherland Performing Arts Centre Lot 1033, DP 849297 PROJECT ADDRESS 597 High St, Penrith NSW 2750

DATE: 18/05/21 ASSET NO: B1560 REV NO:

DATE: 18/05/21 ASSET NO: B1560 **REV NO:** 

SHEET NO.

MP137 - A243

Plan - Ex. Box Office

1:50

Plan - Demolition - Ex. Box Office

Plan - Proposed - Store

PENRITH
CITY COUNCIL