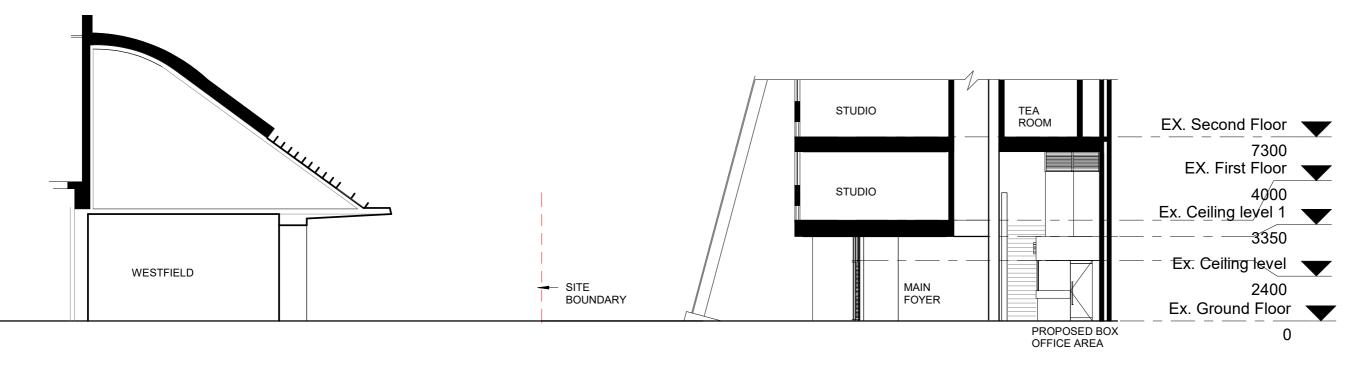

Elevation 1 - Cafe Existing 1:50

Elevation 2 - Cafe Existing 1:50

Elevation 3 - Cafe Existing 1:50

| PENRITH                                                                                                                                        | REV | DATE DESCR                                       | RIPTION APPI | PROV. AP | PPROVALS      |          | DWG TITLE                             | PROJECT          |                                        |                                                | DATE: 18/05/21  |             |
|------------------------------------------------------------------------------------------------------------------------------------------------|-----|--------------------------------------------------|--------------|----------|---------------|----------|---------------------------------------|------------------|----------------------------------------|------------------------------------------------|-----------------|-------------|
| FLINKIIII                                                                                                                                      | Α   | 14/05/21 For Review                              | RMO          |          | LIENT         | DATE     |                                       | Change of use fi | rom Bar to Cafe                        |                                                | ASSET NO: B1560 |             |
| CITY COUNCIL                                                                                                                                   | В   | 18/05/21 For DA                                  | RM           | IC Jo    | oan (HR)      | 18/05/21 |                                       | Change of acc in | om Bar to Garo                         | $\dashv$ $\leftarrow \blacksquare \rightarrow$ |                 |             |
| CITTOOUTCIL                                                                                                                                    |     |                                                  |              | Δ5       | SSETS:        | DATE     | Section & Elevation - Existing - Cafe | PROJECT ADDRESS  | Joan Sutherland Performing Arts Centre |                                                | REV NO:         | R           |
| NOTE: THESE PLANS SHOULD BE READ IN CONJUNCTION WITH DIGITAL DATA ISSUED TO THE CLIENT THE DIGITAL DATA CONTAINS                               |     |                                                  |              |          |               |          |                                       |                  |                                        |                                                |                 | <b>D</b>    |
| DATA ISSUED TO THE CLIENT. THE DIGITAL DATA CONTAINS NUMEROUS LAYERS OF INFORMATION WHICH ARE NOT SHOWN ON THESE PLANS FOR THE SAKE OF CLARITY |     |                                                  |              | GI       | эн            | 18/05/21 |                                       |                  | Lot 1033, DP 849297                    | OUEST NO.                                      |                 |             |
|                                                                                                                                                |     |                                                  |              | DI       | ESIGN + PROJ. | DATE     |                                       |                  | 597 High St, Penrith NSW 2750          | SHEET NO.                                      |                 |             |
| Document-Self 10 9620808 4732 7777                                                                                                             |     | <del>                                     </del> |              | AF       | RCH (RMC)     | 18/05/21 |                                       |                  |                                        | MP137 - A2                                     | 63              |             |
| Version: 1, Version Date: 29/09/2                                                                                                              | h21 |                                                  |              |          |               |          |                                       |                  |                                        |                                                | -               |             |
| 10.0.0                                                                                                                                         |     |                                                  |              |          |               |          |                                       |                  |                                        |                                                | F               | PRINT: (A3) |