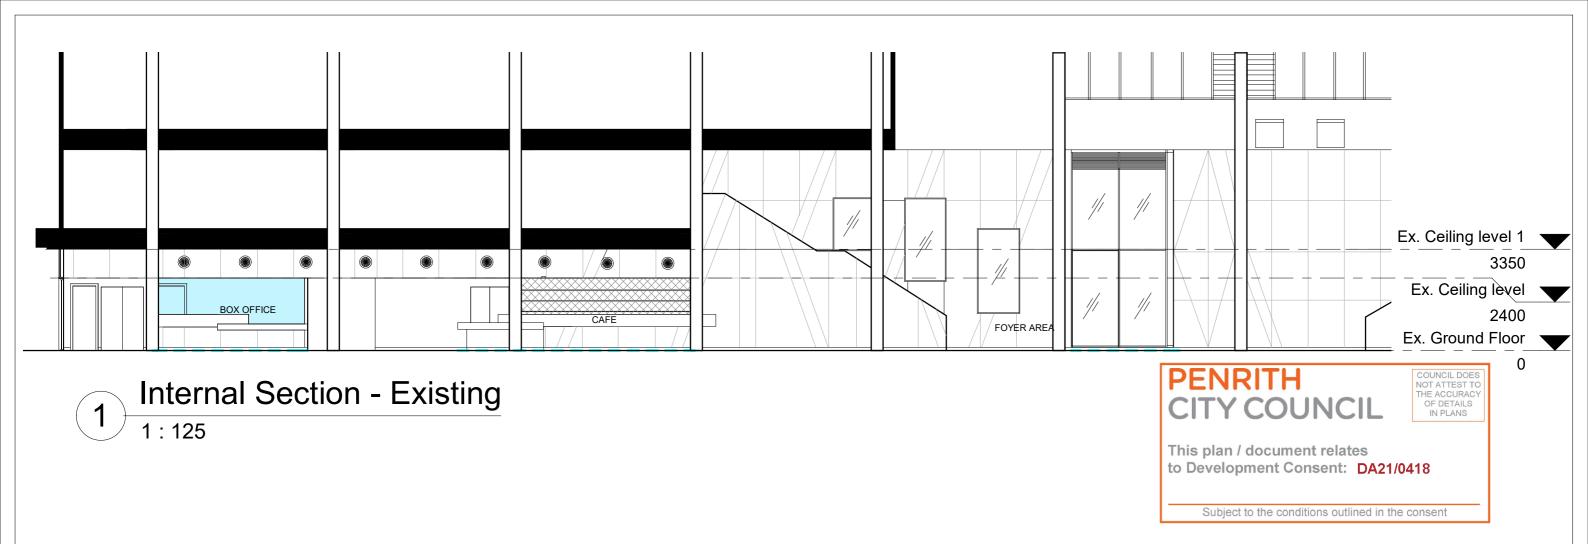

Elevation 1 - Cafe Existing 1:50

Elevation 2 - Cafe Existing 1:50

Elevation 3 - Cafe Existing 1:50

| PENRITH                                                                                                                                        | REV | DATE DESCR                                       | RIPTION APPI | PROV. AP | PPROVALS      |          | DWG TITLE                             | PROJECT          |                                        |                                                | DATE: 18/05/21  |             |
|------------------------------------------------------------------------------------------------------------------------------------------------|-----|--------------------------------------------------|--------------|----------|---------------|----------|---------------------------------------|------------------|----------------------------------------|------------------------------------------------|-----------------|-------------|
| FLINKIIII                                                                                                                                      | Α   | 14/05/21 For Review                              | RMO          |          | LIENT         | DATE     |                                       | Change of use fi | rom Bar to Cafe                        |                                                | ASSET NO: B1560 |             |
| CITY COUNCIL                                                                                                                                   | В   | 18/05/21 For DA                                  | RM           | IC Jo    | oan (HR)      | 18/05/21 |                                       | Change of acc in | om Bar to Garo                         | $\dashv$ $\leftarrow \blacksquare \rightarrow$ |                 |             |
| CITTOOUTCIL                                                                                                                                    |     |                                                  |              | Δ5       | SSETS:        | DATE     | Section & Elevation - Existing - Cafe | PROJECT ADDRESS  | Joan Sutherland Performing Arts Centre |                                                | REV NO:         | R           |
| NOTE: THESE PLANS SHOULD BE READ IN CONJUNCTION WITH DIGITAL DATA ISSUED TO THE CLIENT THE DIGITAL DATA CONTAINS                               |     |                                                  |              |          |               |          |                                       |                  |                                        |                                                |                 | <b>D</b>    |
| DATA ISSUED TO THE CLIENT. THE DIGITAL DATA CONTAINS NUMEROUS LAYERS OF INFORMATION WHICH ARE NOT SHOWN ON THESE PLANS FOR THE SAKE OF CLARITY |     |                                                  |              | GI       | эн            | 18/05/21 |                                       |                  | Lot 1033, DP 849297                    | OUEST NO.                                      |                 |             |
|                                                                                                                                                |     |                                                  |              | DI       | ESIGN + PROJ. | DATE     |                                       |                  | 597 High St, Penrith NSW 2750          | SHEET NO.                                      |                 |             |
| Document-Self 10 9620808 4732 7777                                                                                                             |     | <del>                                     </del> |              | AF       | RCH (RMC)     | 18/05/21 |                                       |                  |                                        | MP137 - A2                                     | 63              |             |
| Version: 1, Version Date: 29/09/2                                                                                                              | h21 |                                                  |              |          |               |          |                                       |                  |                                        |                                                | -               |             |
| 10.0.0                                                                                                                                         |     |                                                  |              |          |               |          |                                       |                  |                                        |                                                | F               | PRINT: (A3) |