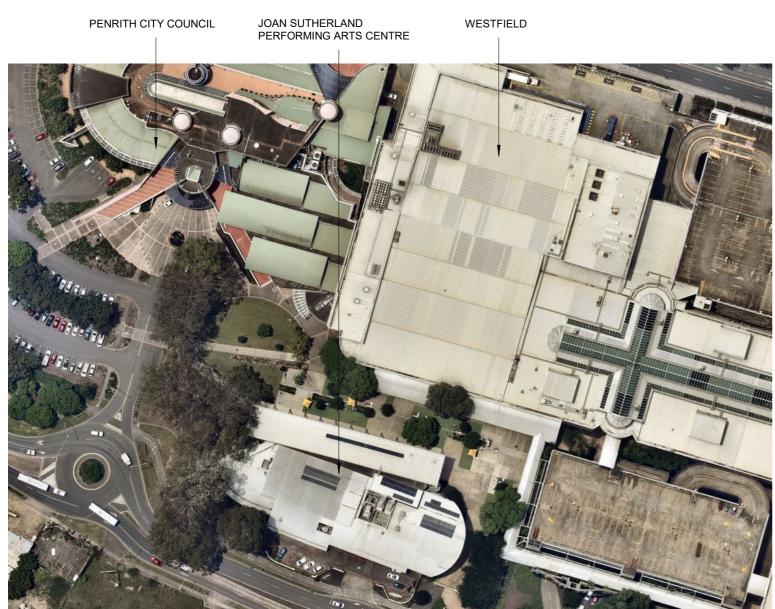

**Location & Key Plan** 

PROJECT Change of use from Bar to Cafe

PROJECT ADDRESS

Joan Sutherland Performing Arts Centre Lot 1033, DP 849297 597 High St, Penrith NSW 2750

DATE: 18/05/21 ASSET NO: B1560 REV NO: