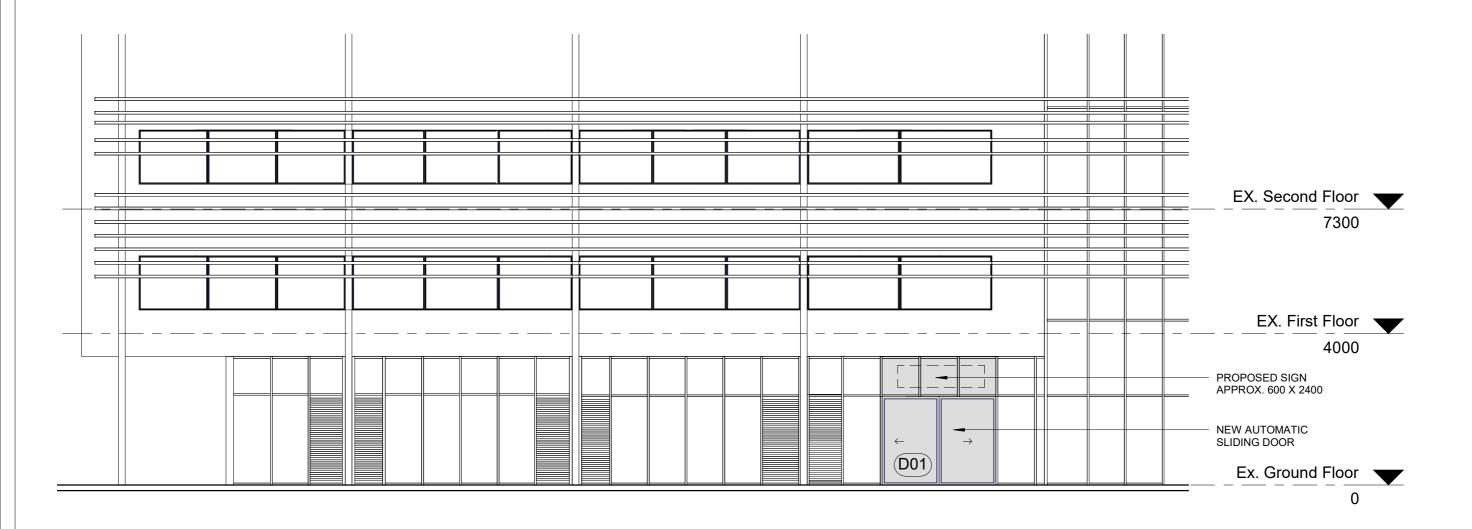

Elevation 1 - Cafe Existing 1:50

Elevation 2 - Cafe Existing 1:50

Elevation 3 - Cafe Existing 1:50

| PENRITH                                                                                                                                        | REV | DATE DESCR                                       | RIPTION APPI | PROV. AP | PPROVALS      |          | DWG TITLE                             | PROJECT          |                                        |                                                | DATE: 18/05/21  |             |
|------------------------------------------------------------------------------------------------------------------------------------------------|-----|--------------------------------------------------|--------------|----------|---------------|----------|---------------------------------------|------------------|----------------------------------------|------------------------------------------------|-----------------|-------------|
| FLINKIIII                                                                                                                                      | Α   | 14/05/21 For Review                              | RMO          |          | LIENT         | DATE     |                                       | Change of use fi | rom Bar to Cafe                        |                                                | ASSET NO: B1560 |             |
| CITY COUNCIL                                                                                                                                   | В   | 18/05/21 For DA                                  | RM           | IC Jo    | oan (HR)      | 18/05/21 |                                       | Change of acc in | om Bar to Garo                         | $\dashv$ $\leftarrow \blacksquare \rightarrow$ |                 |             |
| CITTOOUTCIL                                                                                                                                    |     |                                                  |              | Δ5       | SSETS:        | DATE     | Section & Elevation - Existing - Cafe | PROJECT ADDRESS  | Joan Sutherland Performing Arts Centre |                                                | REV NO:         | R           |
| NOTE: THESE PLANS SHOULD BE READ IN CONJUNCTION WITH DIGITAL DATA ISSUED TO THE CLIENT THE DIGITAL DATA CONTAINS                               |     |                                                  |              |          |               |          |                                       |                  |                                        |                                                |                 | <b>D</b>    |
| DATA ISSUED TO THE CLIENT. THE DIGITAL DATA CONTAINS NUMEROUS LAYERS OF INFORMATION WHICH ARE NOT SHOWN ON THESE PLANS FOR THE SAKE OF CLARITY |     |                                                  |              | GI       | эн            | 18/05/21 |                                       |                  | Lot 1033, DP 849297                    | OUEST NO.                                      |                 |             |
|                                                                                                                                                |     |                                                  |              | DI       | ESIGN + PROJ. | DATE     |                                       |                  | 597 High St, Penrith NSW 2750          | SHEET NO.                                      |                 |             |
| Document-Self 10 9620808 4732 7777                                                                                                             |     | <del>                                     </del> |              | AF       | RCH (RMC)     | 18/05/21 |                                       |                  |                                        | MP137 - A2                                     | 63              |             |
| Version: 1, Version Date: 29/09/2                                                                                                              | h21 |                                                  |              |          |               |          |                                       |                  |                                        |                                                | -               |             |
| 10.0.0                                                                                                                                         |     |                                                  |              |          |               |          |                                       |                  |                                        |                                                | F               | PRINT: (A3) |

**PENRITH** 

Elevation 1 - Cafe

Elevation 2 - Cafe 1:50

**PENRITH** REV DATE DESCRIPTION APPROV. APPROVALS A 18/05/21 For DA Joan (HR) DATE ASSETS:

Document-Sel-10:962080847327958 Version: 1, Version Date: 29/09/2021 3

1:50

DESIGN + PROJ. DATE

**Elevations & Sections - Cafe - Sheet 1** 

Change of use from Bar to Cafe

PROJECT ADDRESS Joan Sutherland Performing Arts Centre Lot 1033, DP 849297 597 High St, Penrith NSW 2750