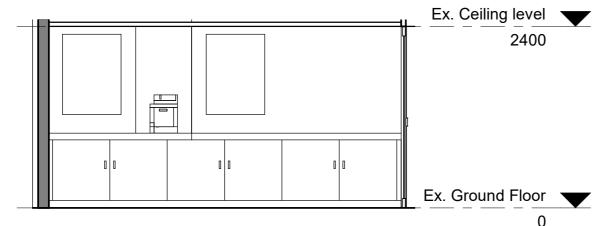

RMC Joan (HR) ASSETS: DATE DESIGN + PROJ. DATE Version: 1, Version Date: 29/09/2021

Box Office Plans - Sheet 3 of 3

Change of use from Bar to Cafe

PROJECT ADDRESS

Joan Sutherland Performing Arts Centre Lot 1033, DP 849297 597 High St, Penrith NSW 2750

DATE: 18/05/21 ASSET NO: B1560 **REV NO:** 

SHEET NO.

MP137 - A243

Plan - Ex. Box Office

1:50

Plan - Demolition - Ex. Box Office

Plan - Proposed - Store

PENRITH
CITY COUNCIL