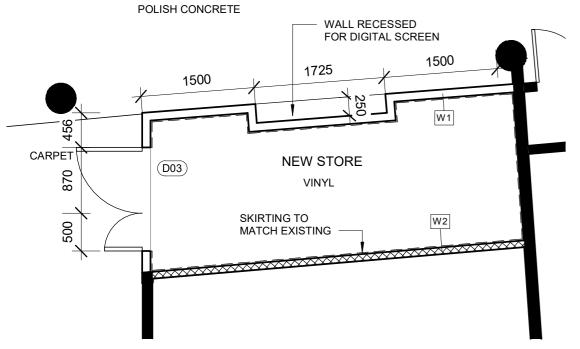

OHD 18/05/21 FOR DATE

A SSETS: DATE

OHD 18/05/21 FOR DATE

Document Set 10 2 9 9 9 9 9 8 9 8 4732 7598 NSW 2750 Australia Version: 1, Version Date: 29/09/2021

Store Area - Sheet 1 of 2

Change of use from Bar to Cafe

PROJECT ADDRESS

Joan Sutherland Performing Arts Centre
Lot 1033, DP 849297
597 High St, Penrith NSW 2750

Reflected Ceiling Plan - Store

Electrical Plan - Store 1:50

| Ceiling L | <u>egend</u>                                                                          |  |  |  |  |  |  |  |  |
|-----------|---------------------------------------------------------------------------------------|--|--|--|--|--|--|--|--|
| E         | Emergency Light installed to BCA clause E4.5/E4.8 &. AS2293.1-2005                    |  |  |  |  |  |  |  |  |
| S         | Light Motion Sensor<br>Linked to light circuit                                        |  |  |  |  |  |  |  |  |
| K         | Smoke Alarm to be connected to security system                                        |  |  |  |  |  |  |  |  |
| M         | Security Motion Sensor<br>Linked to security circuit                                  |  |  |  |  |  |  |  |  |
| (C)       | Security Camera                                                                       |  |  |  |  |  |  |  |  |
| X         | Exhaust fan, with 10min delay.To be connected to outside air inaccordance with AS1668 |  |  |  |  |  |  |  |  |
| T         | Thermal Detector                                                                      |  |  |  |  |  |  |  |  |
| EX.       | Exit Sign installed to BCA clause E4.5/E4.8 & AS2293.1-2005                           |  |  |  |  |  |  |  |  |
|           | PB - 13mm Plasterboard                                                                |  |  |  |  |  |  |  |  |
|           | L - Light                                                                             |  |  |  |  |  |  |  |  |
|           | DL - DownLight                                                                        |  |  |  |  |  |  |  |  |
| FCL       | Finished Ceiling Level                                                                |  |  |  |  |  |  |  |  |