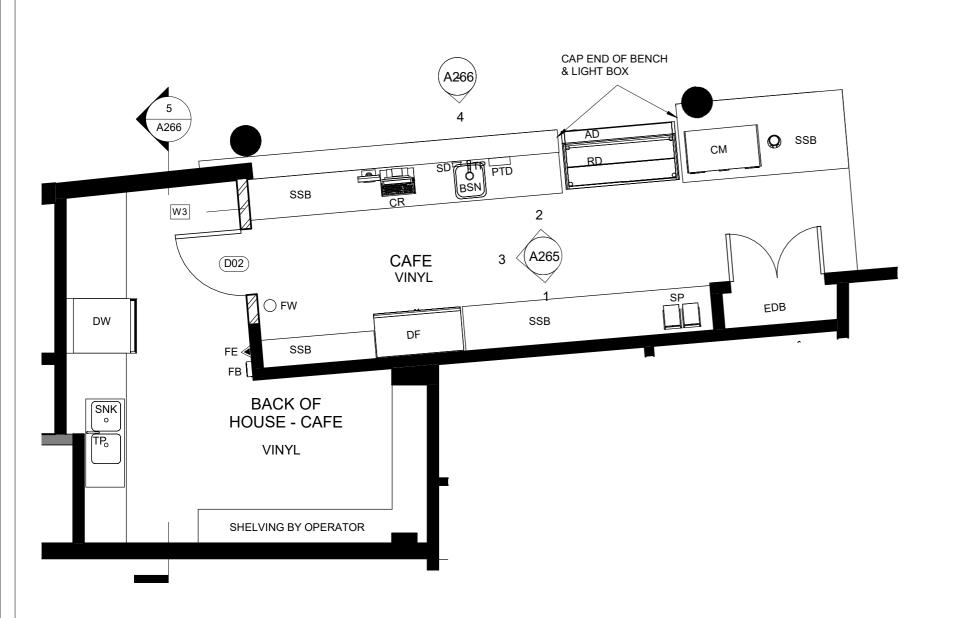

SHEET NO.
MP137 - A261

PRINT: (A3)

DESIGN + PROJ. DATE

Document Set 10 60 75 20 808 4732 7558 NSW 2750 Australia NSW 2750 Australia Version: 1, Version Date: 29/00/2021

Plan - Cafe - Proposed 1:50

## Fixtures Legend

CM - Coffee Machine

BSN - Basin

DW - Dish Washer(Heat recovery)

SNK - Sink

TP - Tap

SD - Soap Dispensor

PTD - Paper Towel Dispensor

CR - Cash Register

SSB - Stainless Steel Bench

AD - Ambient Display

- Refrigerated Display

- Drinks Fridge DF

- Sandwich Presser

TOB - Top of Bench

SB - Splashback

CS - Cove Skirting

- Fire Extinguisher

- Fire Blanket

- Counter Top

Finishes, Fixtures & Fittings to comply with AS4674-2004 & construction and fitout of Food Premises.

## Wall Legend

W3 - Masonary wall with render and tile finish

COUNCIL DOES NOT ATTEST TO THE ACCURACY OF DETAILS IN PLANS

This plan / document relates to Development Consent: DA21/0418

Subject to the conditions outlined in the consent