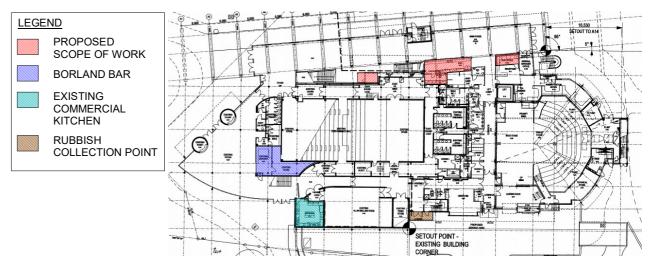

**Location & Key Plan** 

PROJECT Change of use from Bar to Cafe

PROJECT ADDRESS

Joan Sutherland Performing Arts Centre Lot 1033, DP 849297 597 High St, Penrith NSW 2750

DATE: 18/05/21 ASSET NO: B1560 REV NO: