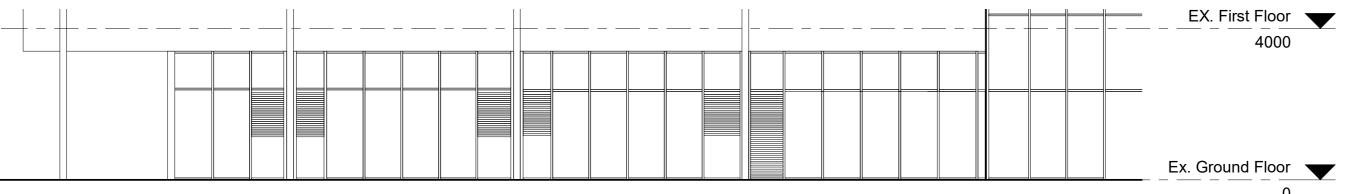

Elevation 1 - Cafe Existing 1:50

Elevation 2 - Cafe Existing 1:50

Elevation 3 - Cafe Existing 1:50

| PENRITH                                                                                                                                        | REV | DATE DESCR                                       | RIPTION APPI | PROV. AP | PPROVALS      |          | DWG TITLE                             | PROJECT          |                                        |                                                | DATE: 18/05/21  |             |
|------------------------------------------------------------------------------------------------------------------------------------------------|-----|--------------------------------------------------|--------------|----------|---------------|----------|---------------------------------------|------------------|----------------------------------------|------------------------------------------------|-----------------|-------------|
| FLINKIIII                                                                                                                                      | Α   | 14/05/21 For Review                              | RMO          |          | LIENT         | DATE     |                                       | Change of use fi | rom Bar to Cafe                        |                                                | ASSET NO: B1560 |             |
| CITY COUNCIL                                                                                                                                   | В   | 18/05/21 For DA                                  | RM           | IC Jo    | oan (HR)      | 18/05/21 |                                       | Change of acc in | om Bar to Garo                         | $\dashv$ $\leftarrow \blacksquare \rightarrow$ |                 |             |
| CITTOOUTCIL                                                                                                                                    |     |                                                  |              | Δ5       | SSETS:        | DATE     | Section & Elevation - Existing - Cafe | PROJECT ADDRESS  | Joan Sutherland Performing Arts Centre |                                                | REV NO:         | R           |
| NOTE: THESE PLANS SHOULD BE READ IN CONJUNCTION WITH DIGITAL DATA ISSUED TO THE CLIENT THE DIGITAL DATA CONTAINS                               |     |                                                  |              |          |               |          |                                       |                  |                                        |                                                |                 | <b>D</b>    |
| DATA ISSUED TO THE CLIENT. THE DIGITAL DATA CONTAINS NUMEROUS LAYERS OF INFORMATION WHICH ARE NOT SHOWN ON THESE PLANS FOR THE SAKE OF CLARITY |     |                                                  |              | GI       | эн            | 18/05/21 |                                       |                  | Lot 1033, DP 849297                    | OUEST NO.                                      |                 |             |
|                                                                                                                                                |     |                                                  |              | DI       | ESIGN + PROJ. | DATE     |                                       |                  | 597 High St, Penrith NSW 2750          | SHEET NO.                                      |                 |             |
| Document-Self 10 9620808 4732 7777                                                                                                             |     | <del>                                     </del> |              | AF       | RCH (RMC)     | 18/05/21 |                                       |                  |                                        | MP137 - A2                                     | 63              |             |
| Version: 1, Version Date: 29/09/2                                                                                                              | h21 |                                                  |              |          |               |          |                                       |                  |                                        |                                                | -               |             |
| 10.0.0                                                                                                                                         |     |                                                  |              |          |               |          |                                       |                  |                                        |                                                | F               | PRINT: (A3) |