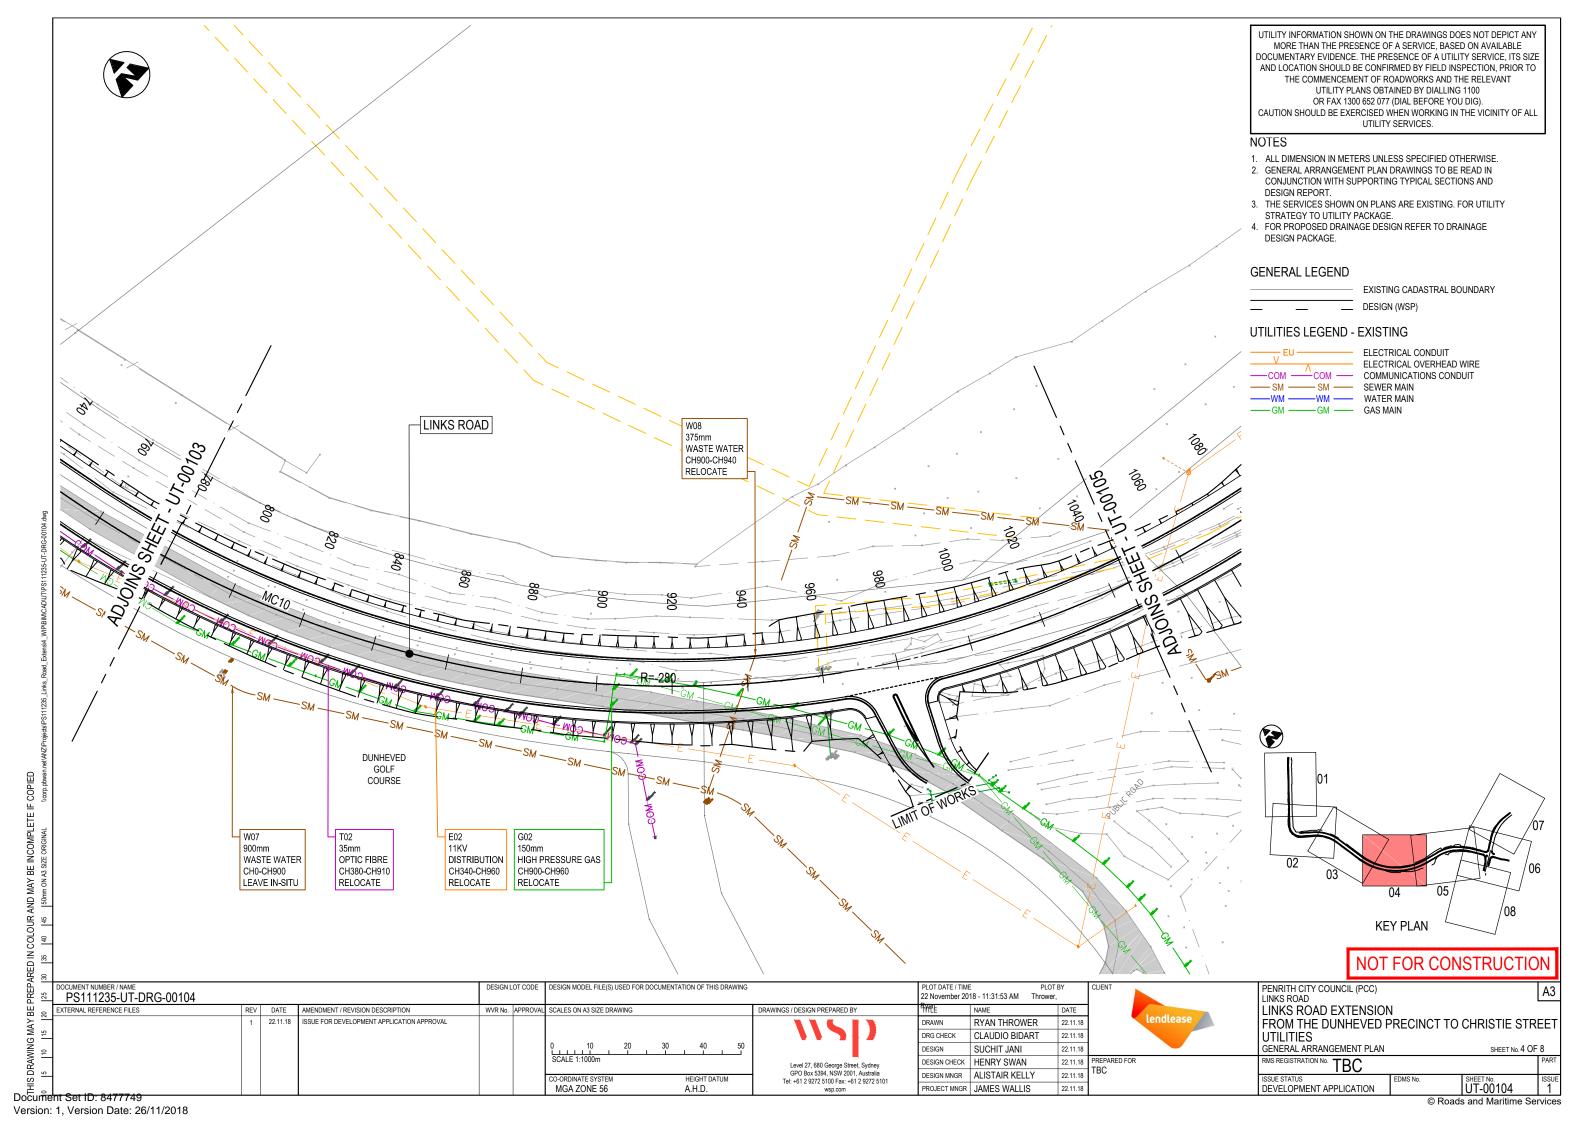

| UTILITIES             |                                                                                     |                          |        |  |  |  |  |  |  |
|-----------------------|-------------------------------------------------------------------------------------|--------------------------|--------|--|--|--|--|--|--|
| SHEET No.             |                                                                                     | TITLE                    |        |  |  |  |  |  |  |
| PS111235-UT-DRG-00101 | UTILITIES GENERAL ARRANGEMENT PLAN                                                  |                          |        |  |  |  |  |  |  |
| PS111235-UT-DRG-00102 | UTILITIES                                                                           | GENERAL ARRANGEMENT PLAN | 2 OF 8 |  |  |  |  |  |  |
| PS111235-UT-DRG-00103 | UTILITIES                                                                           | GENERAL ARRANGEMENT PLAN | 3 OF 8 |  |  |  |  |  |  |
| PS111235-UT-DRG-00104 | UTILITIES                                                                           | GENERAL ARRANGEMENT PLAN | 4 OF 8 |  |  |  |  |  |  |
| PS111235-UT-DRG-00105 | UTILITIES                                                                           | GENERAL ARRANGEMENT PLAN | 5 OF 8 |  |  |  |  |  |  |
| PS111235-UT-DRG-00106 | UTILITIES                                                                           | GENERAL ARRANGEMENT PLAN | 6 OF 8 |  |  |  |  |  |  |
| PS111235-UT-DRG-00107 | UTILITIES                                                                           | GENERAL ARRANGEMENT PLAN | 7 OF 8 |  |  |  |  |  |  |
| PS111235-UT-DRG-00108 | UTILITIES                                                                           | GENERAL ARRANGEMENT PLAN | 8 OF 8 |  |  |  |  |  |  |
|                       |                                                                                     |                          |        |  |  |  |  |  |  |
| TRAFFIC SIGNALS       |                                                                                     |                          |        |  |  |  |  |  |  |
| SHEET No.             | SHEET No. TITLE                                                                     |                          |        |  |  |  |  |  |  |
| 18079_VV0000          | 18079_VV0000 TRAFFIC SIGNALS AT CHRISTIE STREET, LEE HOLME ROAD AND LINKS ROAD 1 OF |                          |        |  |  |  |  |  |  |

#### UTILITIES

- U1. UTILITIES SHOWN ON THESE DRAWINGS HAVE NOT BEEN VERIFIED AND SHOULD BE TREATED AS INDICATIVE ONLY, NOTING THAT SOME UTILITIES MAY NOT BE SHOWN. LOCATING THE SERVICES AND CONTACTING THE RELEVANT SERVICE AUTHORITIES FOR EXACT LOCATIONS, DIAMETER/SIZE AND TYPE PRIOR TO COMMENCEMENT OF WORKS IS THE CONTRACTORS RESPONSIBILITY.
- U2. LOCATION AND LEVEL OF ALL EXISTING SERVICES CROSSING PROPOSED DRAINAGE MUST BE CONFIRMED PRIOR TO CONSTRUCTION
- U3. IN ORDER TO AVOID DAMAGE TO THE SERVICES, THE CONTRACTOR SHALL BE RESPONSIBLE FOR CO-ORDINATING THE WORKS ADJACENT TO ANY SERVICES WITH THE RELEVANT UTILITY AUTHORITY IN ACCORDANCE WITH THE AUTHORITY REQUIREMENTS. REFER TO RMS G7 SPECIFICATION.
- U4. UTILITY DRAWINGS TO BE READ AND UNDERSTOOD IN CONJUNCTION WITH THE UTILITY SERVICES STRATEGY REPORT.
- U5. ABANDONED UTILITIES DUE TO SERVICE RELOCATION ARE ASSUMED TO BE GROUT FILLED AND NOT COMPLETELY REMOVED BY THE UTILITY INSTALLATION CONTRACTOR.
- U6. EACH DRAWING IN THE UTILITY SET SHOULD NOT BE READ IN ISOLATION FROM THE OTHER SERVICE
- U7. ALL NECESSARY AUTHORITIES SHOULD BE CONTACTED DURING DETAILED DESIGN TO VERIFY THE SIZE, TYPE, LOCATION AND LEVEL OF EXISTING UTILITIES.

#### UTILITY DATA ORIGINS:

U8. WSP HAVE COMPILED A 3D MODEL OF THE EXISTING UTILITIES DATA SUPPLIED FROM THE CLIENT. WHERE Z VALUES WERE NOT PRESENT OR THERE WERE INCONSISTENCIES IN THE SURVEY, STANDARD VALUES FROM THE STREETS OPENING CONFERENCE GUIDELINES WERE ASSUMED.

#### THE MODEL APPROACH AS FOLLOWS:

- U9. SURVEY DATA PROVIDED HAS BEEN INPUT IN THE MODEL AND UTILITY STRINGS WERE "PIPED" TO SHOW SIZE.
- U10. INFORMATION MISSING FROM THE SURVEY THAT WAS PRESENT ON THE DBYD PLANS WAS INPUT INTO THE MODEL AS QUALITY LEVEL D INFORMATION.
- U11. ALL ASSETS WERE GIVEN STRING AND ID NAMES.
- U12. A VISUAL REVIEW OF EXISTING UTILITIES WAS CONDUCTED TO IDENTIFY CLASHES WITH CONCEPT ROAD DESIGN AND EARTHWORKS. THESE UTILITIES WERE IDENTIFIED AS BEING IMPACTED AND HAVE BEEN LABELLED ON THE COMBINED UTILITY PLANS WITH THEIR PROPOSED TREATMENT.