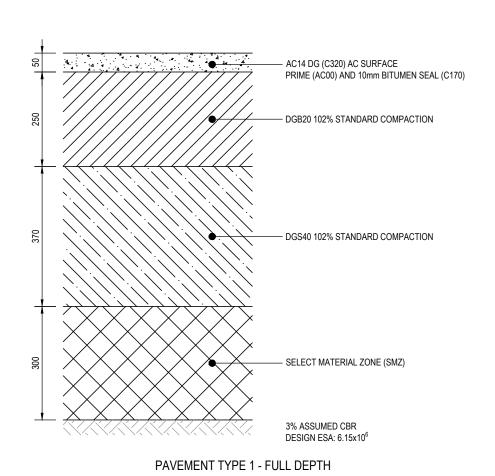

#### **ABBREVIATIONS**

| AC   | DENSE GRADED ASPHALT        |
|------|-----------------------------|
| AHD  | AUSTRALIAN HEIGHT DATUM     |
| CBR  | CALIFORNIA BEARING RATIO    |
| DBYD | DIAL BEFORE YOU DIG         |
| DGB  | DENSE GRANULAR BASE         |
| DGS  | DENSE GRANULAR SUBBASE      |
| MGA  | MAP GRID OF AUSTRALIA       |
| RMS  | ROADS AND MARITIME SERVICES |
| SMZ  | SELECTED MATERIAL ZONE      |
| UNO  | UNLESS NOTED OTHERWISE      |
|      |                             |