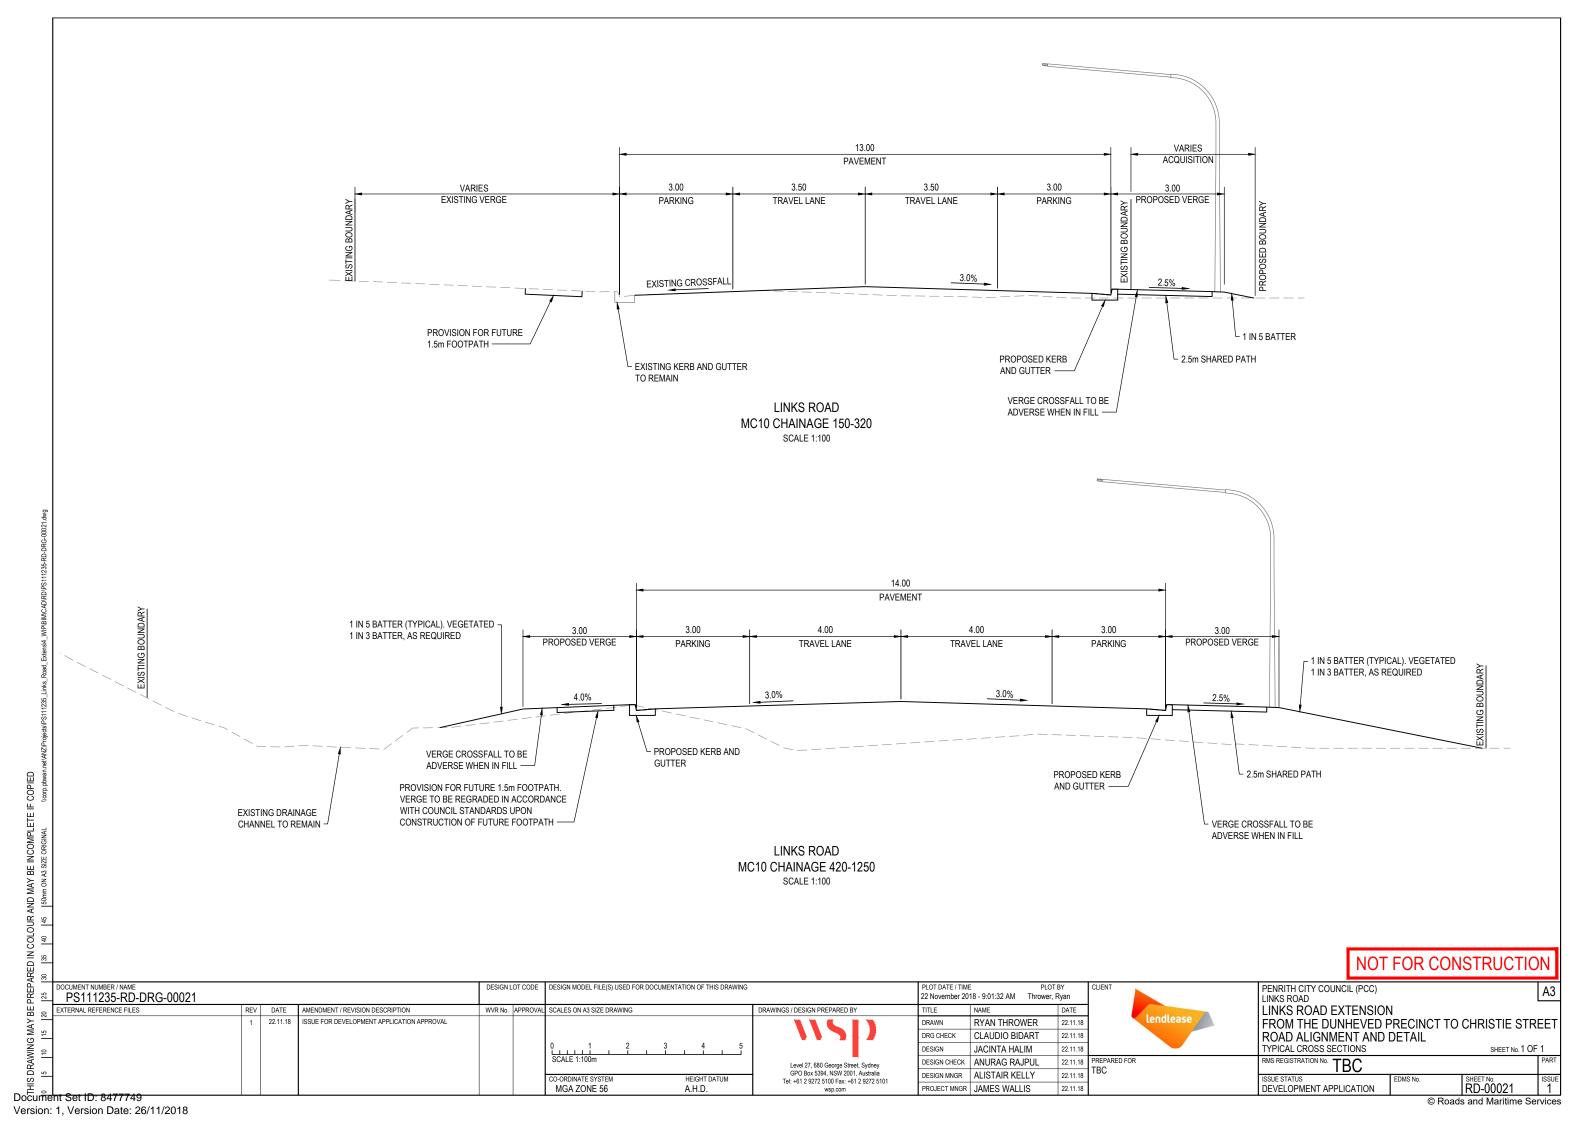

#### PAVEMENT AND CONCRETE

- PV1. REFER TO PAVEMENT DRAWINGS FOR PAVEMENT PLANS AND DETAILS.
- PV2. ALL CONCRETE WORKS TO BE IN ACCORDANCE WITH PENRITH CITY COUNCIL ENGINEERING CONSTRUCTION SPECIFICATION FOR CIVIL WORKS.
- PV3. PROPOSED FOOTPATHS TO BE IN ACCORDANCE WITH PENRITH CITY COUNCIL STANDARD DRAWING SD1001

- ALL DIMENSION IN METERS UNLESS SPECIFIED OTHERWISE.
   DRAWINGS TO BE IN CONJUNCTION WITH ROAD GENERAL ARRANGEMENT PLANS.

HORIZ. 1:1000 VERT. 1:200

PENRITH CITY COUNCIL (PCC) LINKS ROAD PLOT DATE / TIME PLOT BY 22 November 2018 - 9:04:20 AM Thrower, Ryan DESIGN LOT CODE DESIGN MODEL FILE(S) USED FOR DOCUMENTATION OF THIS DRAWING PS111235-RD-DRG-00201 LINKS ROAD EXTENSION REV DATE AMENDMENT / REVISION DESCRIPTION DRAWINGS / DESIGN PREPARED BY FROM THE DUNHEVED PRECINCT TO CHRISTIE STREET ROAD ALIGNMENT AND DETAIL LONGITUDINAL SECTION MC10 SHEET NO. 1 OF 6