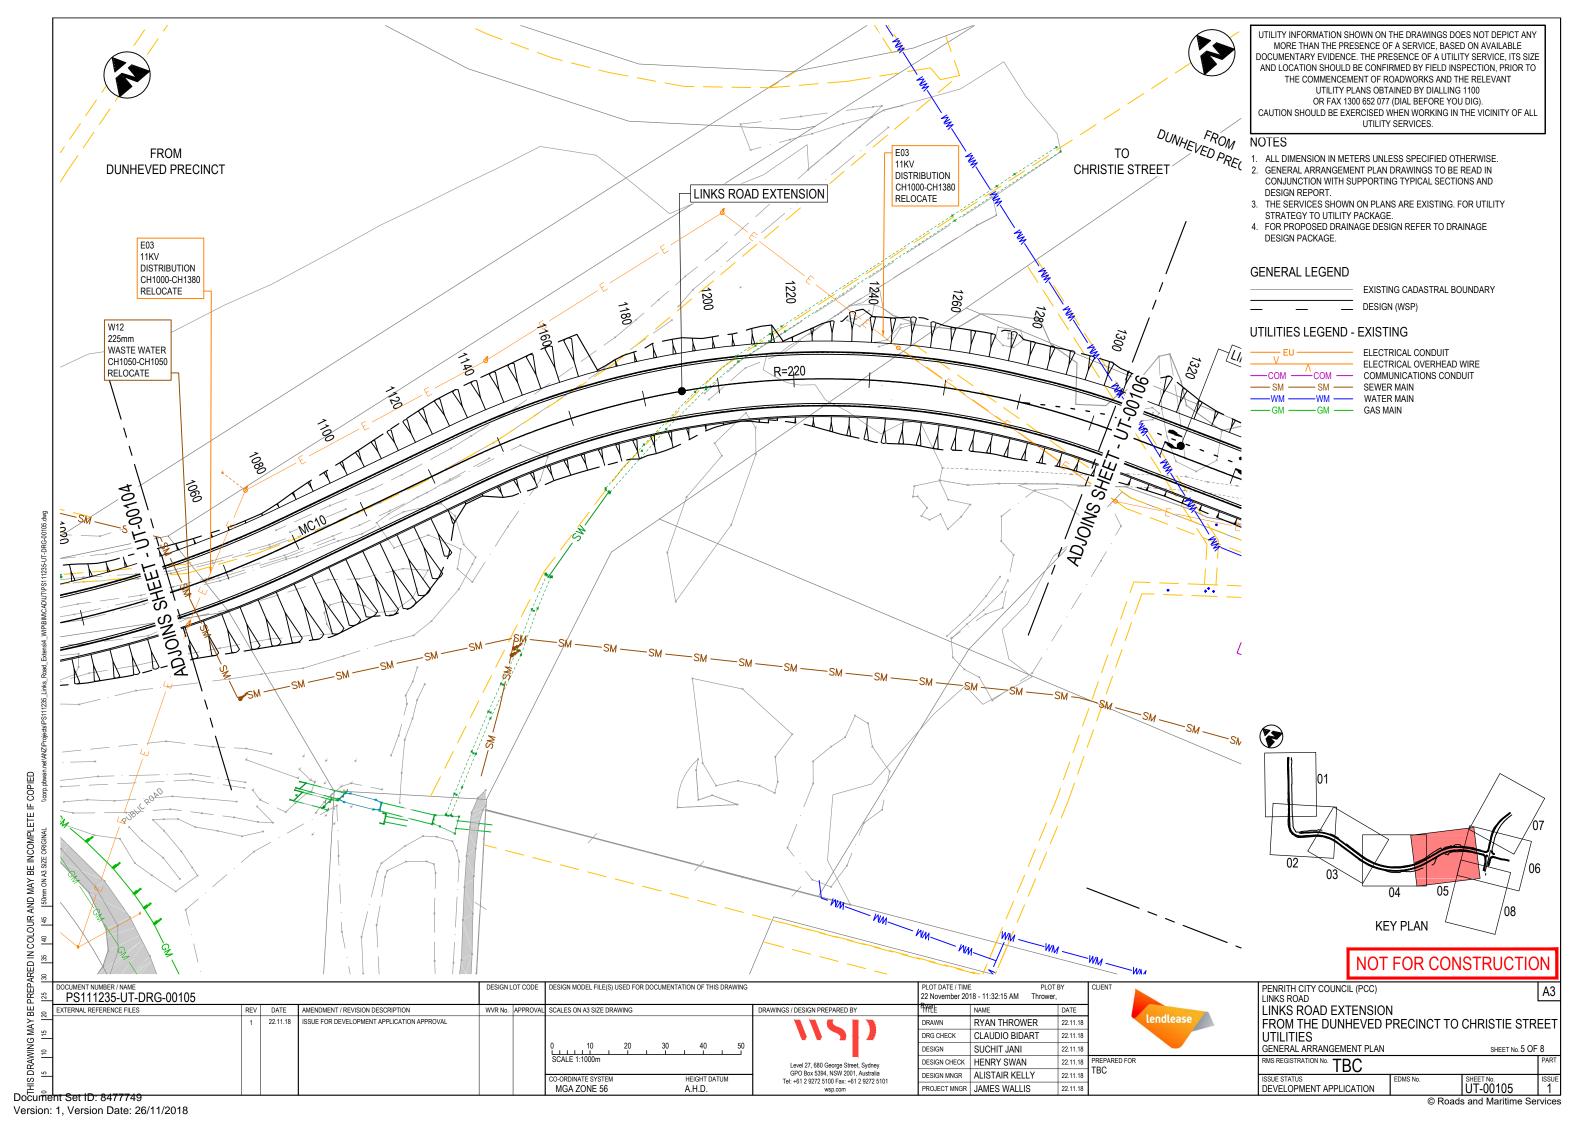

| UTILITIES             |                                                                                     |                          |        |  |  |  |  |  |  |
|-----------------------|-------------------------------------------------------------------------------------|--------------------------|--------|--|--|--|--|--|--|
| SHEET No.             |                                                                                     | TITLE                    |        |  |  |  |  |  |  |
| PS111235-UT-DRG-00101 | UTILITIES GENERAL ARRANGEMENT PLAN                                                  |                          |        |  |  |  |  |  |  |
| PS111235-UT-DRG-00102 | UTILITIES                                                                           | GENERAL ARRANGEMENT PLAN | 2 OF 8 |  |  |  |  |  |  |
| PS111235-UT-DRG-00103 | UTILITIES                                                                           | GENERAL ARRANGEMENT PLAN | 3 OF 8 |  |  |  |  |  |  |
| PS111235-UT-DRG-00104 | UTILITIES                                                                           | GENERAL ARRANGEMENT PLAN | 4 OF 8 |  |  |  |  |  |  |
| PS111235-UT-DRG-00105 | UTILITIES                                                                           | GENERAL ARRANGEMENT PLAN | 5 OF 8 |  |  |  |  |  |  |
| PS111235-UT-DRG-00106 | UTILITIES                                                                           | GENERAL ARRANGEMENT PLAN | 6 OF 8 |  |  |  |  |  |  |
| PS111235-UT-DRG-00107 | UTILITIES                                                                           | GENERAL ARRANGEMENT PLAN | 7 OF 8 |  |  |  |  |  |  |
| PS111235-UT-DRG-00108 | UTILITIES                                                                           | GENERAL ARRANGEMENT PLAN | 8 OF 8 |  |  |  |  |  |  |
|                       |                                                                                     |                          |        |  |  |  |  |  |  |
| TRAFFIC SIGNALS       |                                                                                     |                          |        |  |  |  |  |  |  |
| SHEET No.             | SHEET No. TITLE                                                                     |                          |        |  |  |  |  |  |  |
| 18079_VV0000          | 18079_VV0000 TRAFFIC SIGNALS AT CHRISTIE STREET, LEE HOLME ROAD AND LINKS ROAD 1 OF |                          |        |  |  |  |  |  |  |

#### UTILITIES

- U1. UTILITIES SHOWN ON THESE DRAWINGS HAVE NOT BEEN VERIFIED AND SHOULD BE TREATED AS INDICATIVE ONLY, NOTING THAT SOME UTILITIES MAY NOT BE SHOWN. LOCATING THE SERVICES AND CONTACTING THE RELEVANT SERVICE AUTHORITIES FOR EXACT LOCATIONS, DIAMETER/SIZE AND TYPE PRIOR TO COMMENCEMENT OF WORKS IS THE CONTRACTORS RESPONSIBILITY.
- U2. LOCATION AND LEVEL OF ALL EXISTING SERVICES CROSSING PROPOSED DRAINAGE MUST BE CONFIRMED PRIOR TO CONSTRUCTION
- U3. IN ORDER TO AVOID DAMAGE TO THE SERVICES, THE CONTRACTOR SHALL BE RESPONSIBLE FOR CO-ORDINATING THE WORKS ADJACENT TO ANY SERVICES WITH THE RELEVANT UTILITY AUTHORITY IN ACCORDANCE WITH THE AUTHORITY REQUIREMENTS. REFER TO RMS G7 SPECIFICATION.
- U4. UTILITY DRAWINGS TO BE READ AND UNDERSTOOD IN CONJUNCTION WITH THE UTILITY SERVICES STRATEGY REPORT.
- U5. ABANDONED UTILITIES DUE TO SERVICE RELOCATION ARE ASSUMED TO BE GROUT FILLED AND NOT COMPLETELY REMOVED BY THE UTILITY INSTALLATION CONTRACTOR.
- U6. EACH DRAWING IN THE UTILITY SET SHOULD NOT BE READ IN ISOLATION FROM THE OTHER SERVICE
- U7. ALL NECESSARY AUTHORITIES SHOULD BE CONTACTED DURING DETAILED DESIGN TO VERIFY THE SIZE, TYPE, LOCATION AND LEVEL OF EXISTING UTILITIES.

#### UTILITY DATA ORIGINS:

U8. WSP HAVE COMPILED A 3D MODEL OF THE EXISTING UTILITIES DATA SUPPLIED FROM THE CLIENT. WHERE Z VALUES WERE NOT PRESENT OR THERE WERE INCONSISTENCIES IN THE SURVEY, STANDARD VALUES FROM THE STREETS OPENING CONFERENCE GUIDELINES WERE ASSUMED.

#### THE MODEL APPROACH AS FOLLOWS:

- U9. SURVEY DATA PROVIDED HAS BEEN INPUT IN THE MODEL AND UTILITY STRINGS WERE "PIPED" TO SHOW SIZE.
- U10. INFORMATION MISSING FROM THE SURVEY THAT WAS PRESENT ON THE DBYD PLANS WAS INPUT INTO THE MODEL AS QUALITY LEVEL D INFORMATION.
- U11. ALL ASSETS WERE GIVEN STRING AND ID NAMES.
- U12. A VISUAL REVIEW OF EXISTING UTILITIES WAS CONDUCTED TO IDENTIFY CLASHES WITH CONCEPT ROAD DESIGN AND EARTHWORKS. THESE UTILITIES WERE IDENTIFIED AS BEING IMPACTED AND HAVE BEEN LABELLED ON THE COMBINED UTILITY PLANS WITH THEIR PROPOSED TREATMENT.