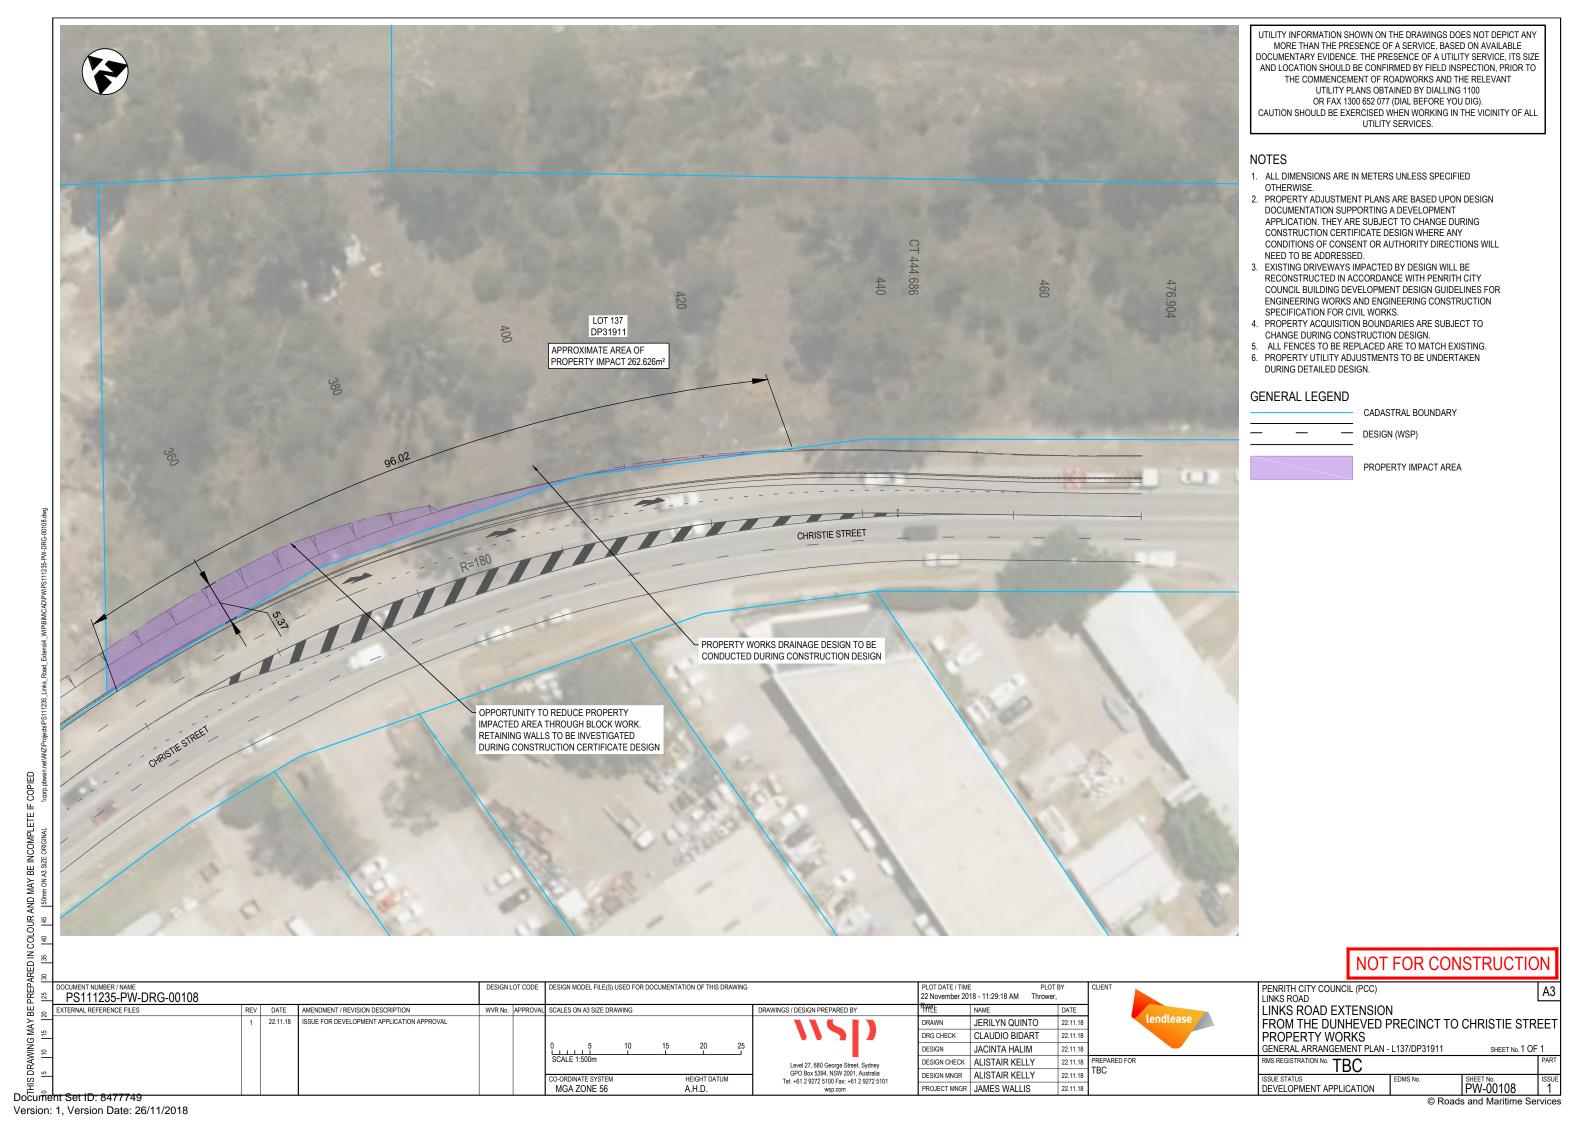

### NOTES

- 1. ALL DIMENSIONS ARE IN METERS UNLESS SPECIFIED OTHERWISE.
- 2. PROPERTY ADJUSTMENT PLANS ARE BASED UPON DESIGN DOCUMENTATION SUPPORTING A DEVELOPMENT APPLICATION. THEY ARE SUBJECT TO CHANGE DURING CONSTRUCTION CERTIFICATE DESIGN WHERE ANY CONDITIONS OF CONSENT OR AUTHORITY DIRECTIONS WILL NEED TO BE ADDRESSED.
- 3. EXISTING DRIVEWAYS IMPACTED BY DESIGN WILL BE RECONSTRUCTED IN ACCORDANCE WITH PENRITH CITY COUNCIL BUILDING DEVELOPMENT DESIGN GUIDELINES FOR ENGINEERING WORKS AND ENGINEERING CONSTRUCTION SPECIFICATION FOR CIVIL WORKS.
- 4. PROPERTY ACQUISITION BOUNDARIES ARE SUBJECT TO
- PROPERTY ACQUISITION BOUNDARIES ARE SUBJECT TO CHANGE DURING CONSTRUCTION DESIGN.
   ALL FENCES TO BE REPLACED ARE TO MATCH EXISTING.
   PROPERTY UTILITY ADJUSTMENTS TO BE UNDERTAKEN DURING DETAILED DESIGN.

#### NOTES

- 1. ALL DIMENSIONS ARE IN METERS UNLESS SPECIFIED OTHERWISE.
- 2. PROPERTY ADJUSTMENT PLANS ARE BASED UPON DESIGN DOCUMENTATION SUPPORTING A DEVELOPMENT APPLICATION. THEY ARE SUBJECT TO CHANGE DURING CONSTRUCTION CERTIFICATE DESIGN WHERE ANY CONDITIONS OF CONSENT OR AUTHORITY DIRECTIONS WILL NEED TO BE ADDRESSED.
- 3. EXISTING DRIVEWAYS IMPACTED BY DESIGN WILL BE RECONSTRUCTED IN ACCORDANCE WITH PENRITH CITY COUNCIL BUILDING DEVELOPMENT DESIGN GUIDELINES FOR ENGINEERING WORKS AND ENGINEERING CONSTRUCTION SPECIFICATION FOR CIVIL WORKS.
- 4. PROPERTY ACQUISITION BOUNDARIES ARE SUBJECT TO
- PROPERTY ACQUISITION BOUNDARIES ARE SUBJECT TO CHANGE DURING CONSTRUCTION DESIGN.
   ALL FENCES TO BE REPLACED ARE TO MATCH EXISTING.
   PROPERTY UTILITY ADJUSTMENTS TO BE UNDERTAKEN DURING DETAILED DESIGN.