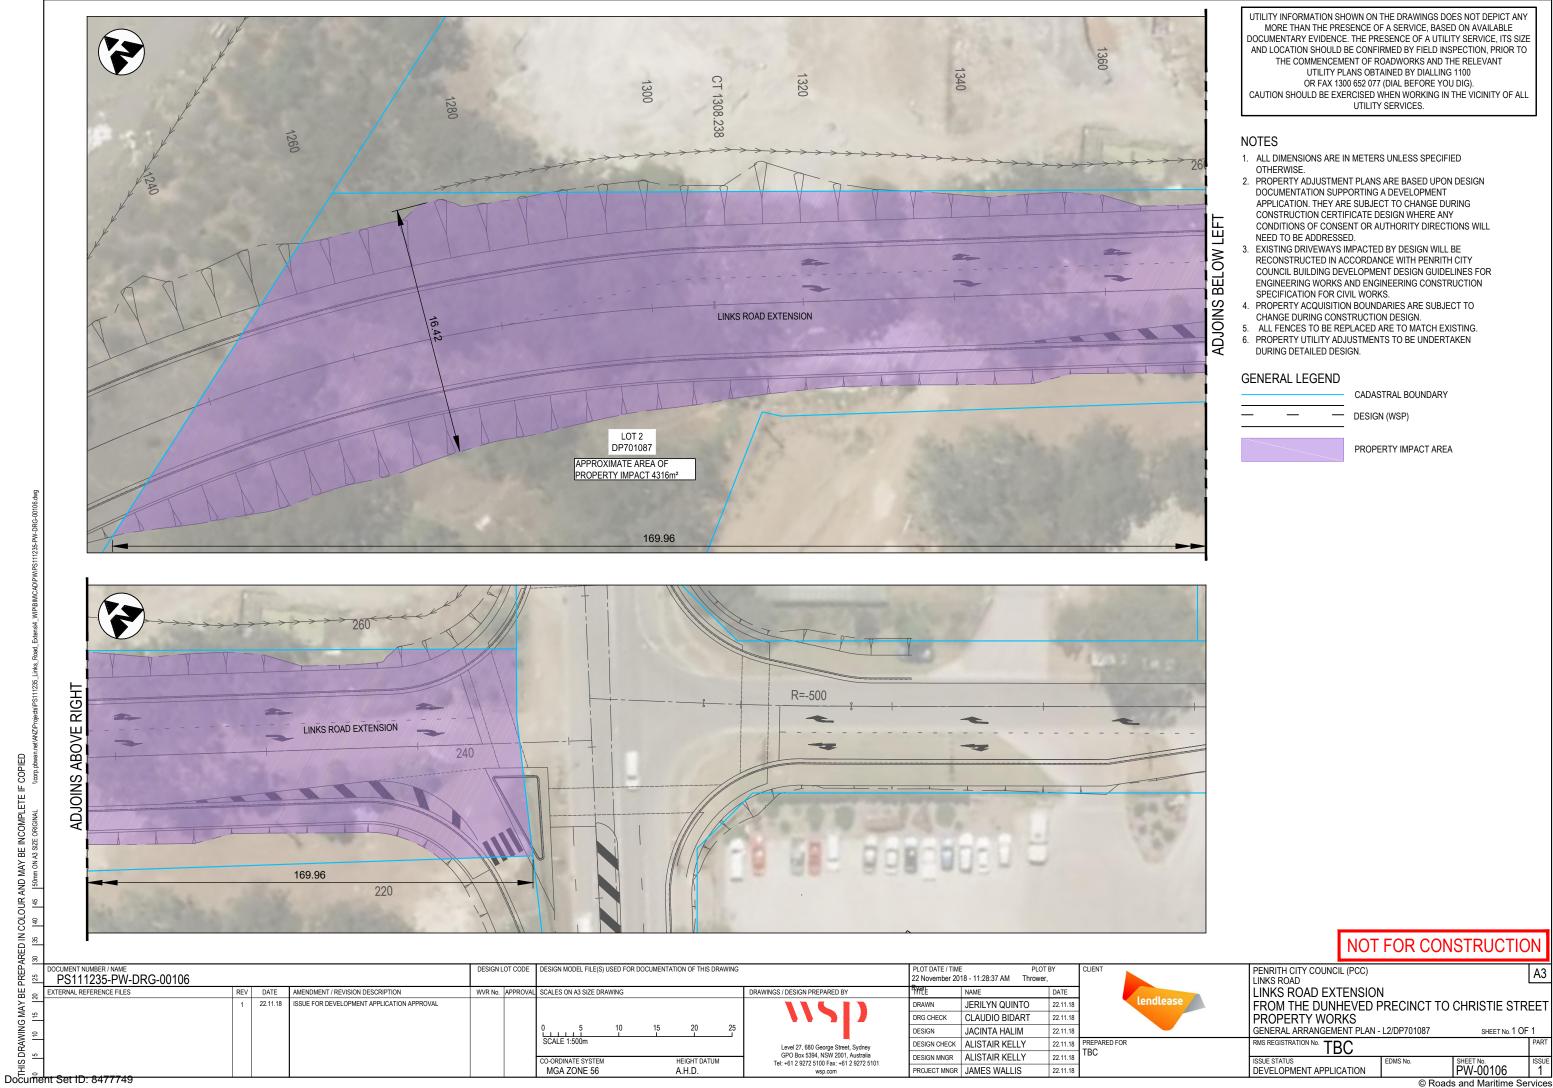

### NOTES

- 1. ALL DIMENSIONS ARE IN METERS UNLESS SPECIFIED OTHERWISE.
- 2. PROPERTY ADJUSTMENT PLANS ARE BASED UPON DESIGN DOCUMENTATION SUPPORTING A DEVELOPMENT APPLICATION. THEY ARE SUBJECT TO CHANGE DURING CONSTRUCTION CERTIFICATE DESIGN WHERE ANY CONDITIONS OF CONSENT OR AUTHORITY DIRECTIONS WILL NEED TO BE ADDRESSED.
- 3. EXISTING DRIVEWAYS IMPACTED BY DESIGN WILL BE RECONSTRUCTED IN ACCORDANCE WITH PENRITH CITY COUNCIL BUILDING DEVELOPMENT DESIGN GUIDELINES FOR ENGINEERING WORKS AND ENGINEERING CONSTRUCTION SPECIFICATION FOR CIVIL WORKS.
- 4. PROPERTY ACQUISITION BOUNDARIES ARE SUBJECT TO
- PROPERTY ACQUISITION BOUNDARIES ARE SUBJECT TO CHANGE DURING CONSTRUCTION DESIGN.
   ALL FENCES TO BE REPLACED ARE TO MATCH EXISTING.
   PROPERTY UTILITY ADJUSTMENTS TO BE UNDERTAKEN DURING DETAILED DESIGN.

#### NOTES

- 1. ALL DIMENSIONS ARE IN METERS UNLESS SPECIFIED OTHERWISE.
- 2. PROPERTY ADJUSTMENT PLANS ARE BASED UPON DESIGN DOCUMENTATION SUPPORTING A DEVELOPMENT APPLICATION. THEY ARE SUBJECT TO CHANGE DURING CONSTRUCTION CERTIFICATE DESIGN WHERE ANY CONDITIONS OF CONSENT OR AUTHORITY DIRECTIONS WILL NEED TO BE ADDRESSED.
- 3. EXISTING DRIVEWAYS IMPACTED BY DESIGN WILL BE RECONSTRUCTED IN ACCORDANCE WITH PENRITH CITY COUNCIL BUILDING DEVELOPMENT DESIGN GUIDELINES FOR ENGINEERING WORKS AND ENGINEERING CONSTRUCTION SPECIFICATION FOR CIVIL WORKS.
- 4. PROPERTY ACQUISITION BOUNDARIES ARE SUBJECT TO
- PROPERTY ACQUISITION BOUNDARIES ARE SUBJECT TO CHANGE DURING CONSTRUCTION DESIGN.
   ALL FENCES TO BE REPLACED ARE TO MATCH EXISTING.
   PROPERTY UTILITY ADJUSTMENTS TO BE UNDERTAKEN DURING DETAILED DESIGN.