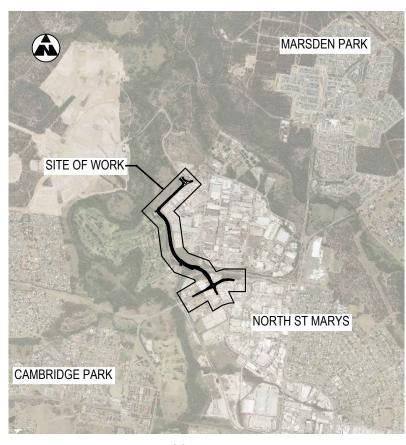

## PENRITH CITY COUNCIL

# LINKS ROAD EXTENSION

UPGRADE THE EXISTING LINKS ROAD AND EXTENSION TO CHRISTIE STREET LINKS ROAD CH 0 TO CH 1400 DUNHEVED PRECINCT TO CHRISTIE STREET, ST MARYS

# CIVIL DESIGN **DEVELOPMENT APPLICATION APPROVAL**



### LOCALITY PLAN

### PART INDEX

| CODE | NAME                         |  |  |  |  |  |  |
|------|------------------------------|--|--|--|--|--|--|
| GE   | GENERAL                      |  |  |  |  |  |  |
| RD   | RD ROAD ALIGNMENT AND DETAIL |  |  |  |  |  |  |
| SM   | STORMWATER MANAGEMENT        |  |  |  |  |  |  |
| EV   | SEDIMENT AND EROSION CONTROL |  |  |  |  |  |  |
| PV   | PAVEMENT                     |  |  |  |  |  |  |
| PW   | PROPERTY ADJUSTMENT WORKS    |  |  |  |  |  |  |
| UT   | UTILITIES                    |  |  |  |  |  |  |
|      |                              |  |  |  |  |  |  |

### NOT FOR CONSTRUCTION

LINEAR REFERENCING 0000177,0070,A1 : 0000177,0090, C1,0.666 PLOT DATE / TIME PLOT BY 22 November 2018 - 11:19:59 AM Thrower, PENRITH CITY COUNCIL (PCC) PS11