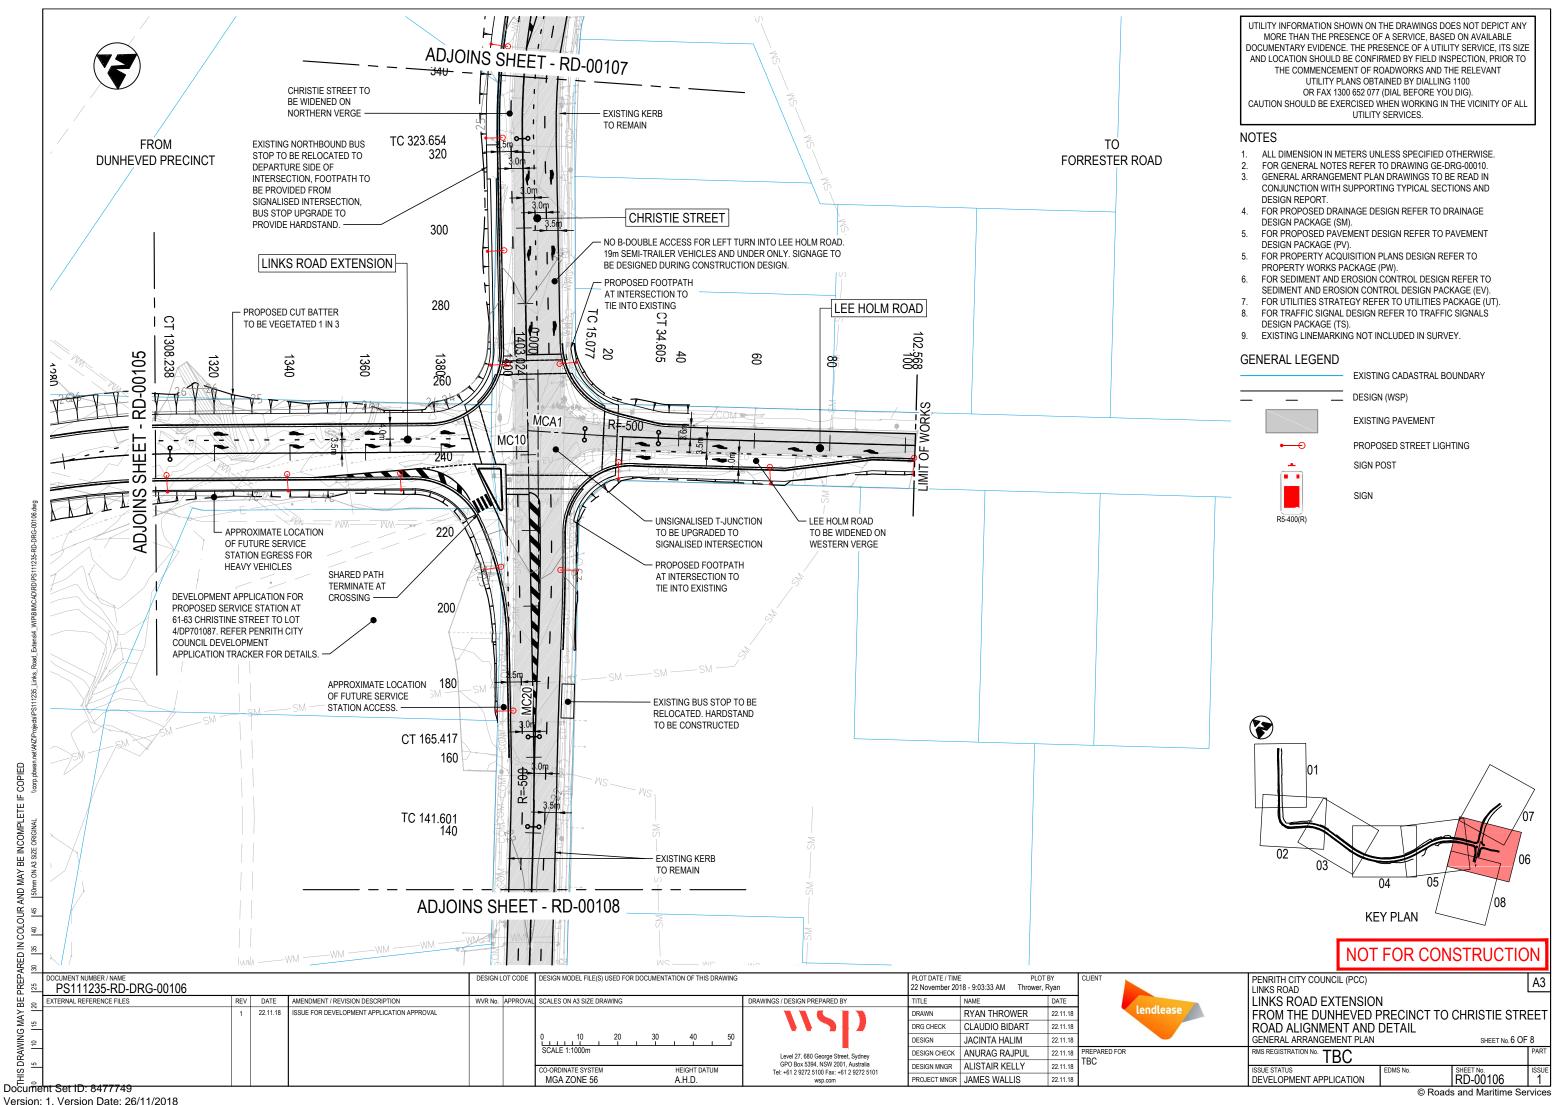

### NOT FOR CONSTRUCTION

LINEAR REFERENCING 0000177,0070,A1 : 0000177,0090, C1,0.666 PLOT DATE / TIME PLOT BY 22 November 2018 - 11:19:59 AM Thrower, PENRITH CITY COUNCIL (PCC) PS111235-GE-DRG-00001 RMS PROJECT MANAGER LINKS ROAD EXTENSION REVIEWED VERIFIED FROM THE DUNHEVED PRECINCT TO CHRISTIE STREET NAME TBC TITLE TBC DESIGN PROJECT No PS111235 RMS PROJECT No NAME JACINTA HALIM NAME ALISTAIR KELLY JAMES WALLIS VALIDATION AND ACCEPTANCE OF THESE RMS REGISTRATION No. TBC DRAWINGS AND THE DESIGN SHOWN TITLE CIVIL ENGINEER TITLE CIVIL ENGINEER PROJECT MANAGER THEREON IS TO BE CARRIED OUT UNDER DATE 22.11.18 DATE ... 22.11.18 DATE 22.11.18 DEVELOPMENT APPLICATION GE-00001 Document Set ID: 8477749