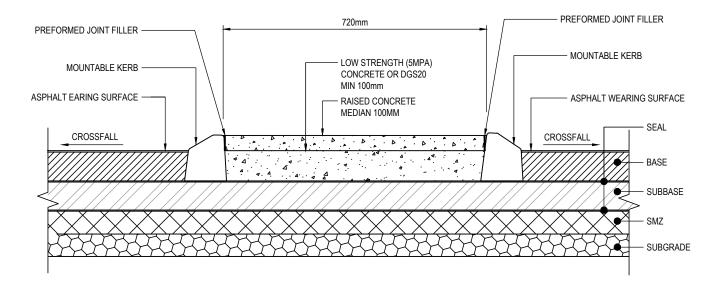

SCALE 1:10

PAVEMENT TYPE 4 - RESURFACING OF EXISTING FLEXIBLE PAVEMENT / TRANSITION / OVERLAY WITH ASPHALT SCALE 1:10

PAVEMENT TYPE 2 - RAISED CONCRETE MEDIAN/TRAFFIC ISLAND AND CONCRETE INFILL

SCALE 1:10

Document Set ID: 8477749 Version: 1, Version Date: 26/11/2018

PS111235-PV-DRG-00021

RAISED MEDIAN DETAIL

SCALE 1:25