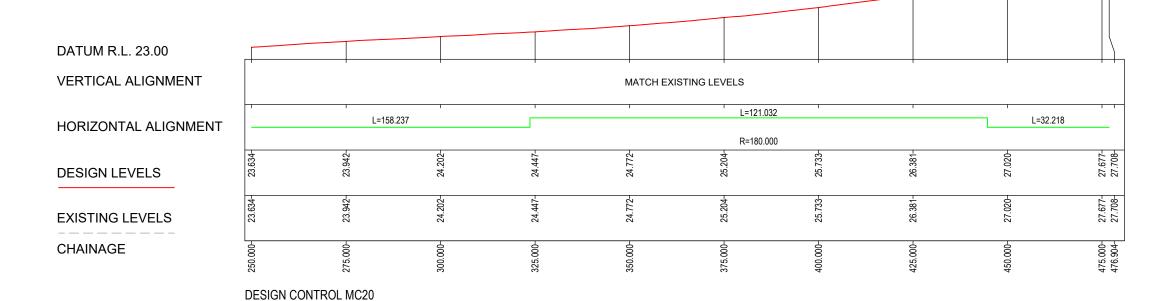

- ALL DIMENSION IN METERS UNLESS SPECIFIED OTHERWISE.
   DRAWINGS TO BE IN CONJUNCTION WITH ROAD GENERAL ARRANGEMENT PLANS.

**DATUM R.L. 23.00 VERTICAL ALIGNMENT** 

HORIZONTAL ALIGNMENT

**DESIGN LEVELS** 

**EXISTING LEVELS** 

CHAINAGE

|            | $\overline{}$ |     |                      |          |                    |          |
|------------|---------------|-----|----------------------|----------|--------------------|----------|
| MATCH EXIS | STING LEV     | ELS | K=133.66<br>L=28.982 |          | =389.88<br>=28.982 | P=-0.48% |
| L=15.077   | L=19.52       | 28  | ı                    | L=67.963 |                    |          |
|            | R=-500.0      | 000 |                      |          |                    |          |
| 23.595-    | 23.590-       |     | 23.532-              | 23 437   |                    | 23.322-  |
| 23.595-    | 23.590-       |     | 23.495-              | 6, 60    | 77                 | 23.322-  |
| 0.000-0    | 25.000-       |     | -20.000-             | 75.000   |                    | 100.000- |

DESIGN CONTROL MCA1 HORIZ. 1:1000 VERT. 1:200