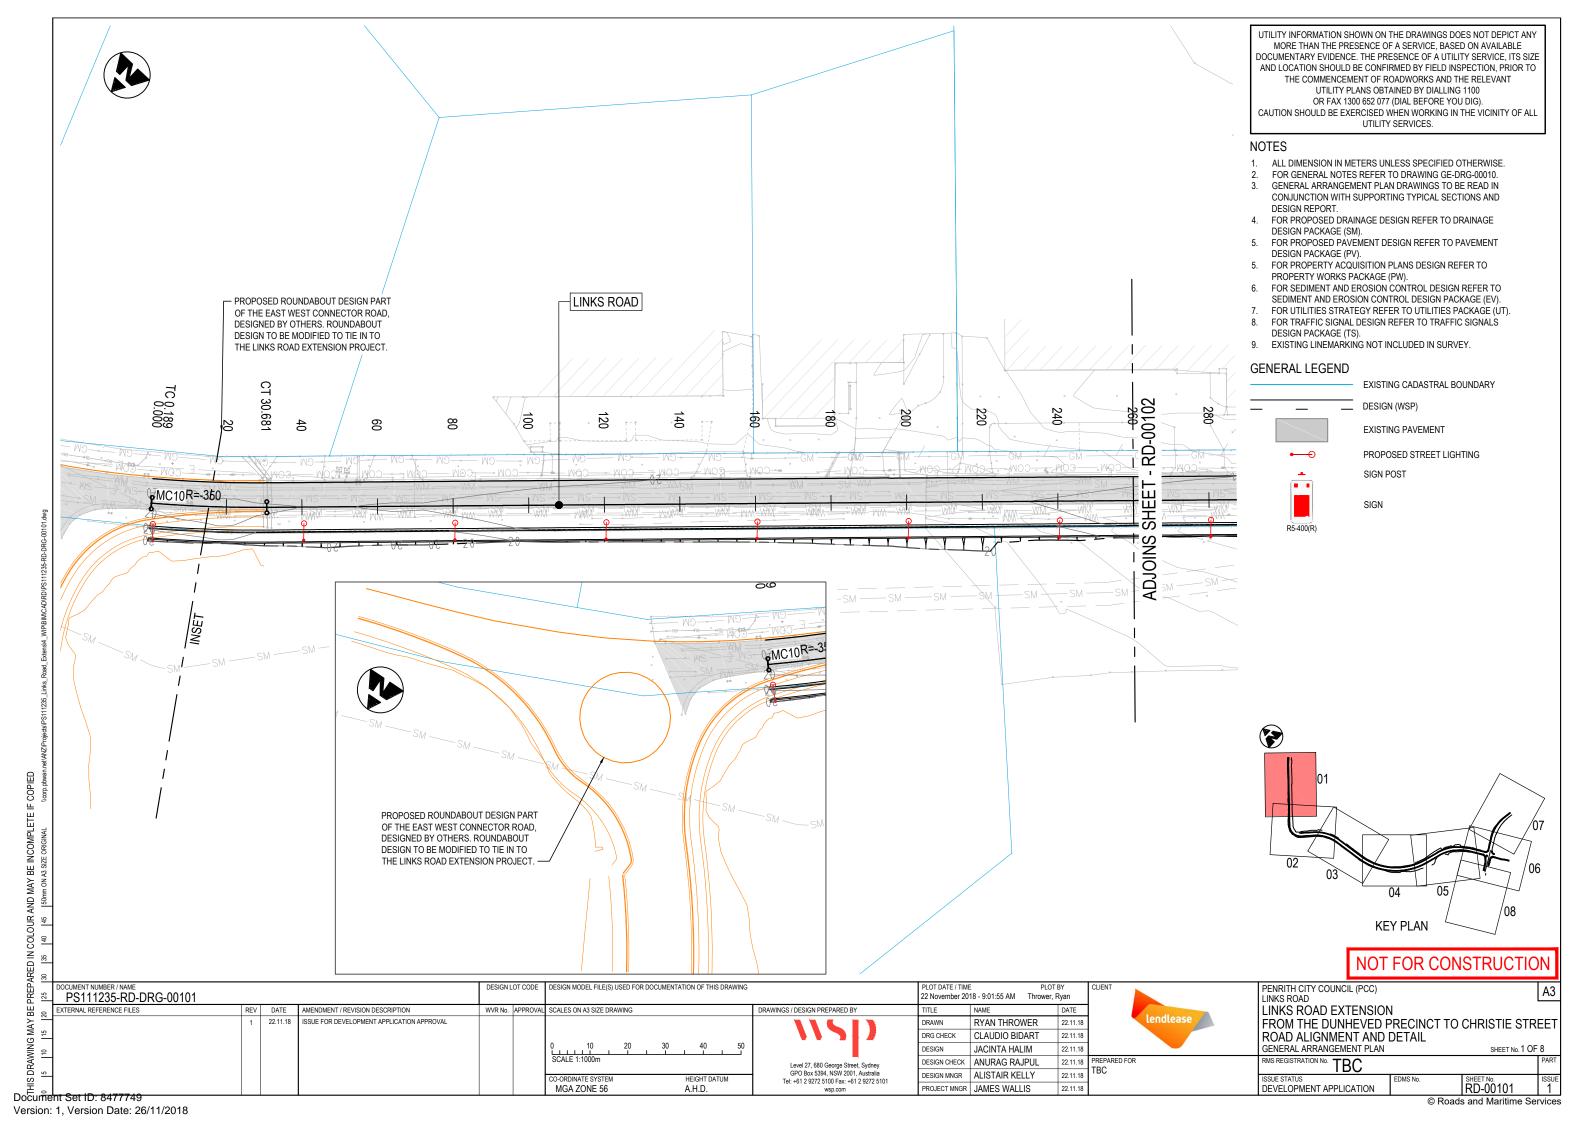

Version: 1, Version Date: 26/11/2018

© Roads and Maritime Services

| GENERAL               |                           |                           |        |
|-----------------------|---------------------------|---------------------------|--------|
| SHEET No.             |                           | TITLE                     |        |
| PS111235-GE-DRG-00001 | GENERAL                   | DRAWING COVER SHEET       | 1 OF 1 |
| PS111235-GE-DRG-00005 | GENERAL                   | DRAWING INDEX             | 1 OF 2 |
| PS111235-GE-DRG-00006 | GENERAL                   | DRAWING INDEX             | 2 OF 2 |
| PS111235-GE-DRG-00010 | GENERAL                   | GENERAL NOTES             | 1 OF 1 |
| ROAD ALIGNMENT        |                           |                           |        |
| SHEET No.             |                           | TITLE                     |        |
| PS111235-RD-DRG-00021 | ROAD ALIGNMENT AND DETAIL | TYPICAL CROSS SECTIONS    | 1 OF 1 |
| PS111235-RD-DRG-00101 | ROAD ALIGNMENT AND DETAIL | GENERAL ARRANGEMENT PLAN  | 1 OF 8 |
| PS111235-RD-DRG-00102 | ROAD ALIGNMENT AND DETAIL | GENERAL ARRANGEMENT PLAN  | 2 OF 8 |
| PS111235-RD-DRG-00103 | ROAD ALIGNMENT AND DETAIL | GENERAL ARRANGEMENT PLAN  | 3 OF 8 |
| PS111235-RD-DRG-00104 | ROAD ALIGNMENT AND DETAIL | GENERAL ARRANGEMENT PLAN  | 4 OF 8 |
| PS111235-RD-DRG-00105 | ROAD ALIGNMENT AND DETAIL | GENERAL ARRANGEMENT PLAN  | 5 OF 8 |
| PS111235-RD-DRG-00106 | ROAD ALIGNMENT AND DETAIL | GENERAL ARRANGEMENT PLAN  | 6 OF 8 |
| PS111235-RD-DRG-00107 | ROAD ALIGNMENT AND DETAIL | GENERAL ARRANGEMENT PLAN  | 7 OF 8 |
| PS111235-RD-DRG-00108 | ROAD ALIGNMENT AND DETAIL | GENERAL ARRANGEMENT PLAN  | 8 OF 8 |
|                       |                           |                           |        |
| PS111235-RD-DRG-00201 | ROAD ALIGNMENT AND DETAIL | LONGITUDINAL SECTION MC10 | 1 OF 6 |
| PS111235-RD-DRG-00202 | ROAD ALIGNMENT AND DETAIL | LONGITUDINAL SECTION MC10 | 2 OF 6 |
| PS111235-RD-DRG-00203 | ROAD ALIGNMENT AND DETAIL | LONGITUDINAL SECTION MC10 | 3 OF 6 |
| PS111235-RD-DRG-00204 | ROAD ALIGNMENT AND DETAIL | LONGITUDINAL SECTION MC10 | 4 OF 6 |
| PS111235-RD-DRG-00205 | ROAD ALIGNMENT AND DETAIL | LONGITUDINAL SECTION MC10 | 5 OF 6 |
| PS111235-RD-DRG-00206 | ROAD ALIGNMENT AND DETAIL | LONGITUDINAL SECTION MC10 | 6 OF 6 |
| PS111235-RD-DRG-00211 | ROAD ALIGNMENT AND DETAIL | LONGITUDINAL SECTION MC20 | 1 OF 2 |
| PS111235-RD-DRG-00212 | ROAD ALIGNMENT AND DETAIL | LONGITUDINAL SECTION MC20 | 2 OF 2 |
| PS111235-RD-DRG-00221 | ROAD ALIGNMENT AND DETAIL | LONGITUDINAL SECTION MCA1 | 1 OF 1 |