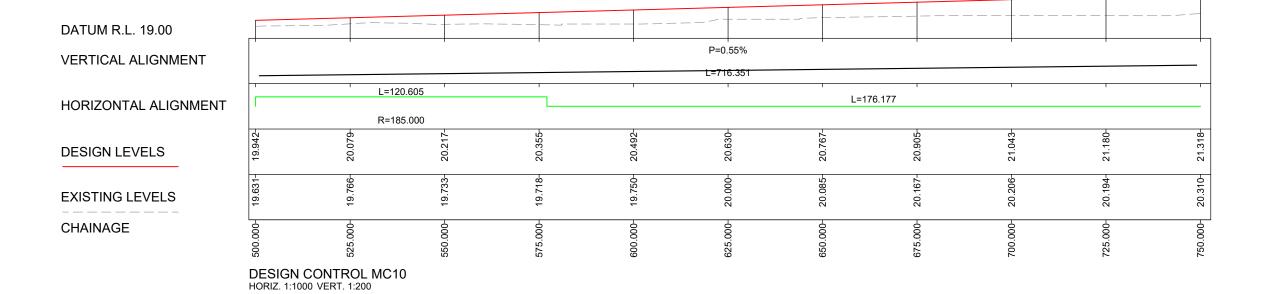

- ALL DIMENSION IN METERS UNLESS SPECIFIED OTHERWISE.
   DRAWINGS TO BE IN CONJUNCTION WITH ROAD GENERAL ARRANGEMENT PLANS.

HORIZ. 1:1000 VERT. 1:200

PENRITH CITY COUNCIL (PCC) LINKS ROAD PLOT DATE / TIME PLOT BY 22 November 2018 - 9:04:20 AM Thrower, Ryan DESIGN LOT CODE DESIGN MODEL FILE(S) USED FOR DOCUMENTATION OF THIS DRAWING PS111235-RD-DRG-00201 LINKS ROAD EXTENSION REV DATE AMENDMENT / REVISION DESCRIPTION DRAWINGS / DESIGN PREPARED BY FROM THE DUNHEVED PRECINCT TO CHRISTIE STREET ROAD ALIGNMENT AND DETAIL LONGITUDINAL SECTION MC10 SHEET NO. 1 OF 6

RMS REGISTRATION NO. TBC 22.11.18 ISSUE FOR DEVELOPMENT APPLICATION APPROVAL RYAN THROWER 22.11.18 CLAUDIO BIDART DRG CHECK 22.11.18 JACINTA HALIM DESIGN 22.11.18 22.11.18 PREPARED FOR SCALE 1:1000m DESIGN CHECK ANURAG RAJPUL Level 27, 680 George Street, Sydney GPO Box 5394, NSW 2001, Australia Tel: +61 2 9272 5100 Fax: +61 2 9272 5101 wsp.com 22.11.18 TBC DESIGN MNGR ALISTAIR KELLY SHEET No. RD-00201 PROJECT MNGR JAMES WALLIS DEVELOPMENT APPLICATION MGA ZONE 56 Document Set ID: 8477749