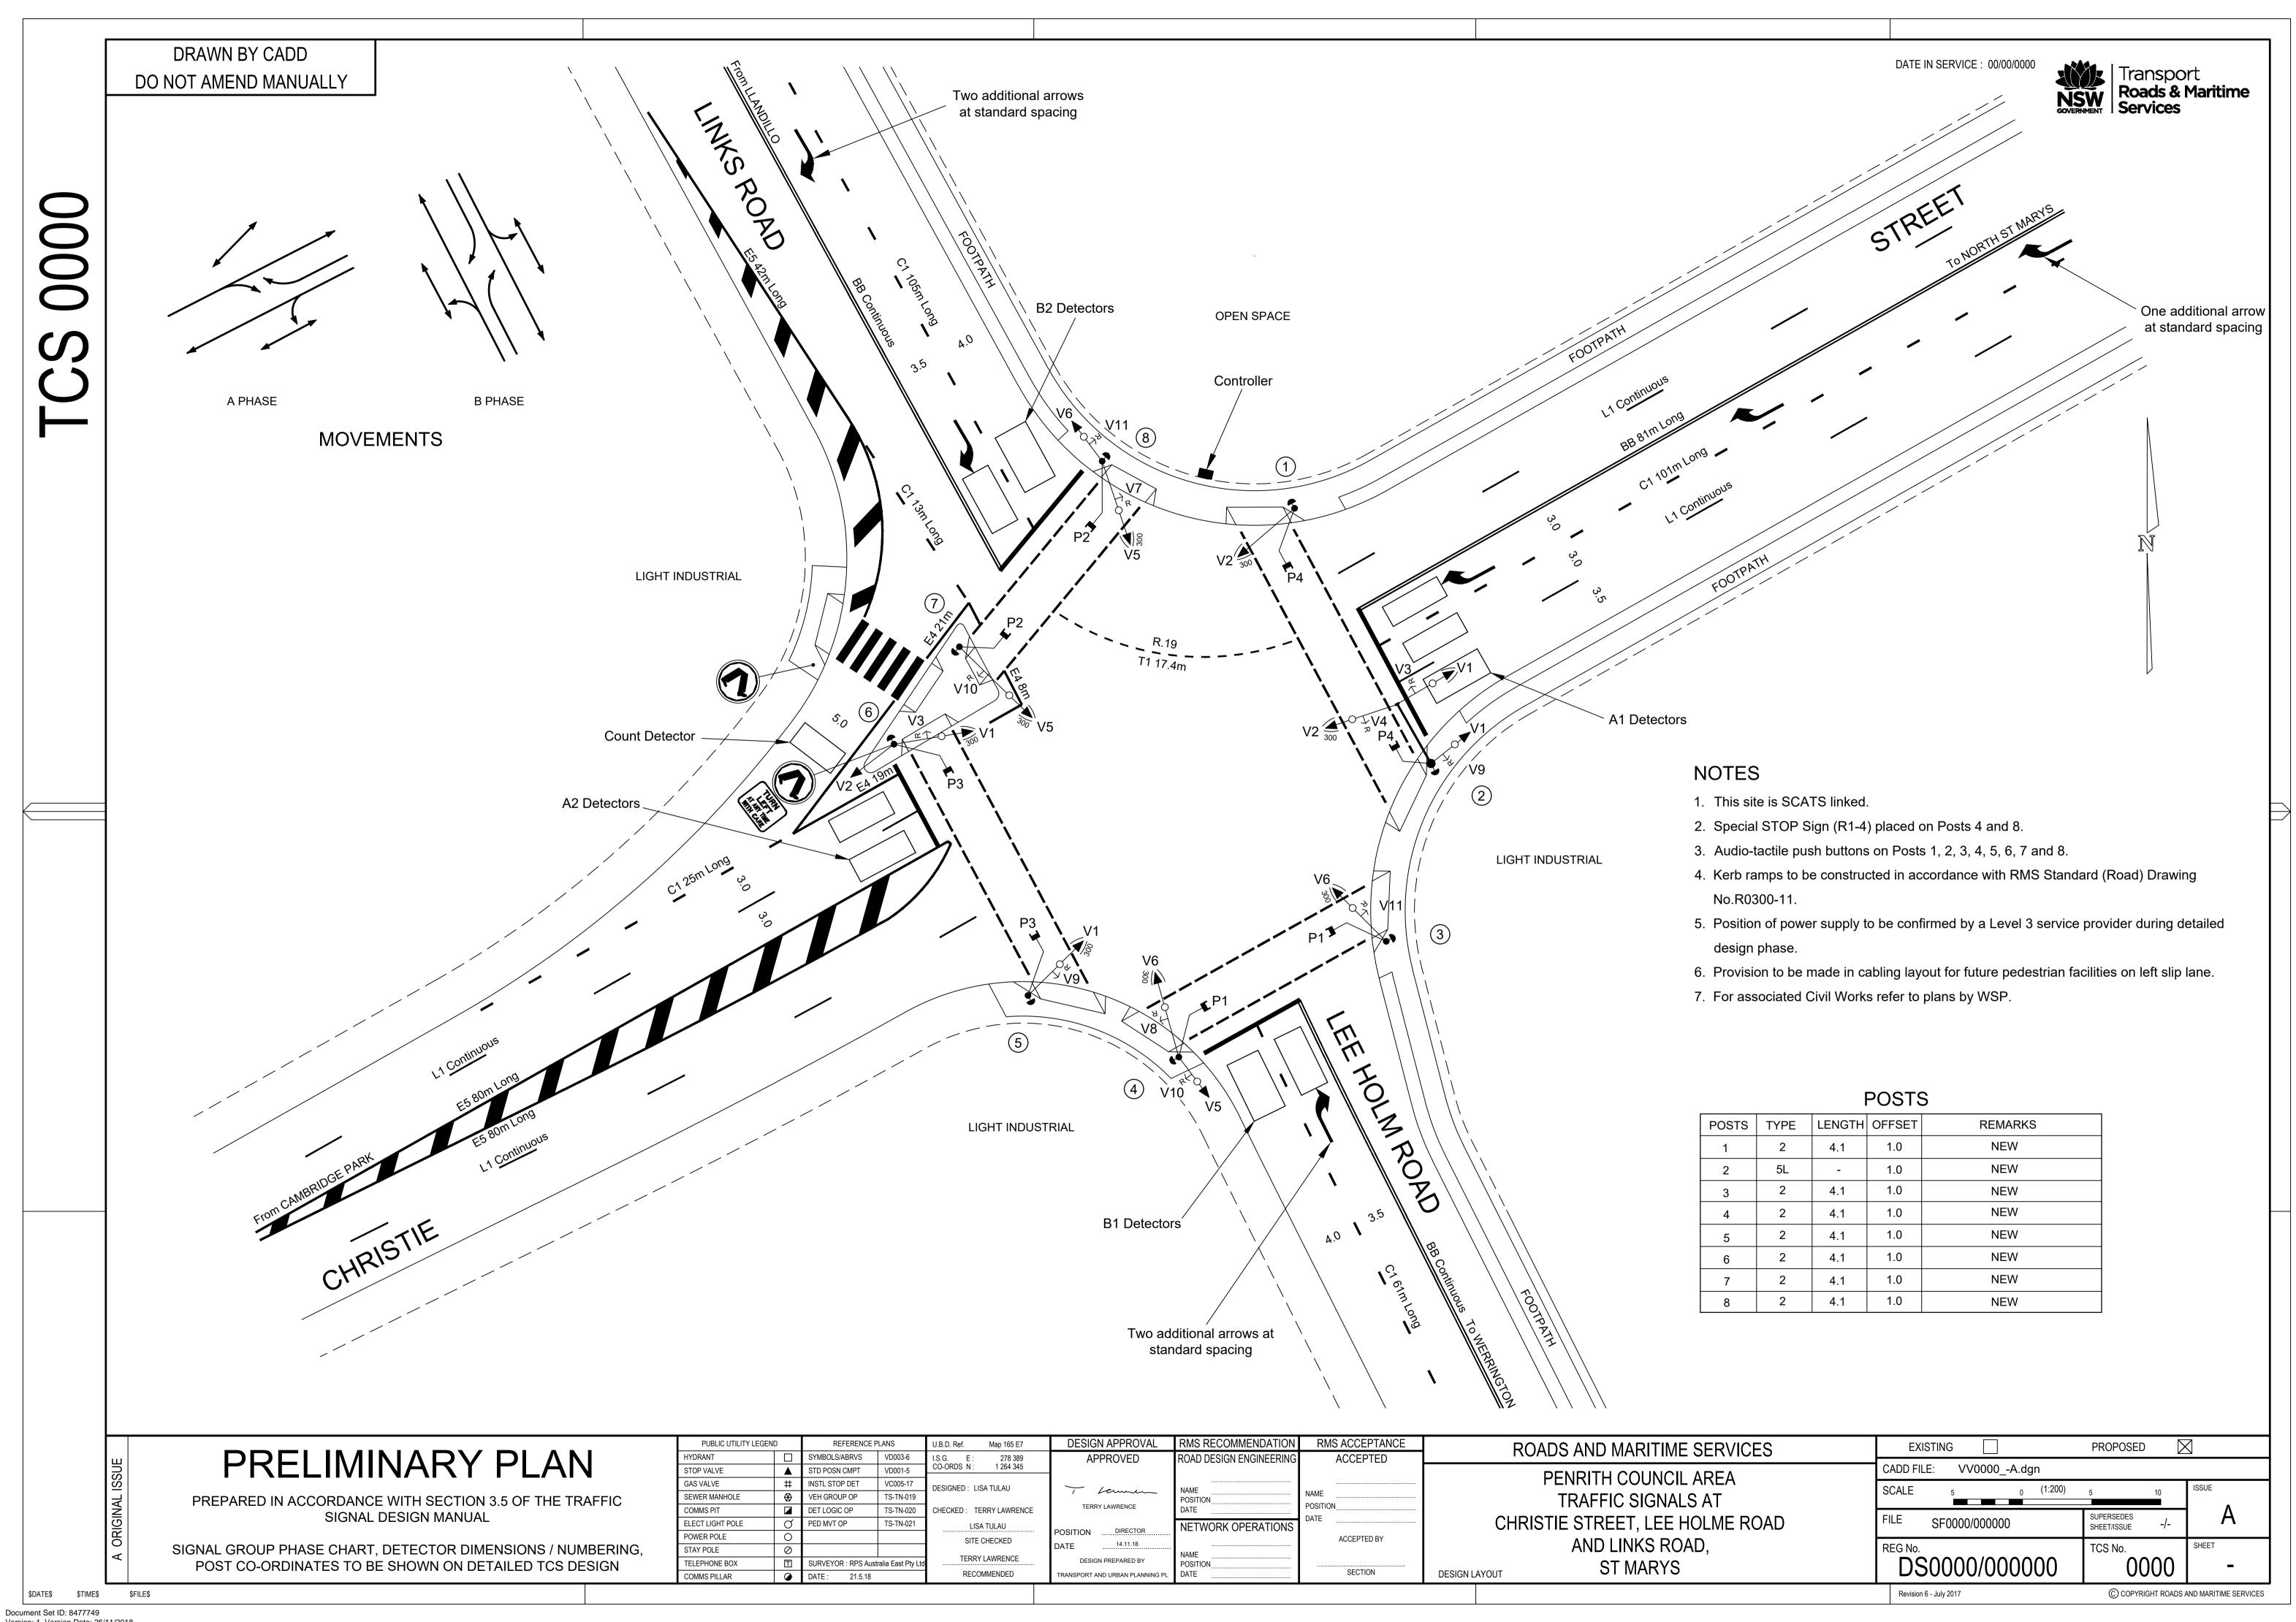

#### TRAFFIC SIGNALS

TS1. TRAFFIC SIGNALS PLAN SHOW THE ULTIMATE CONFIGURATION OF THE INTERSECTION UPGRADE, i.e FOOTPATHS