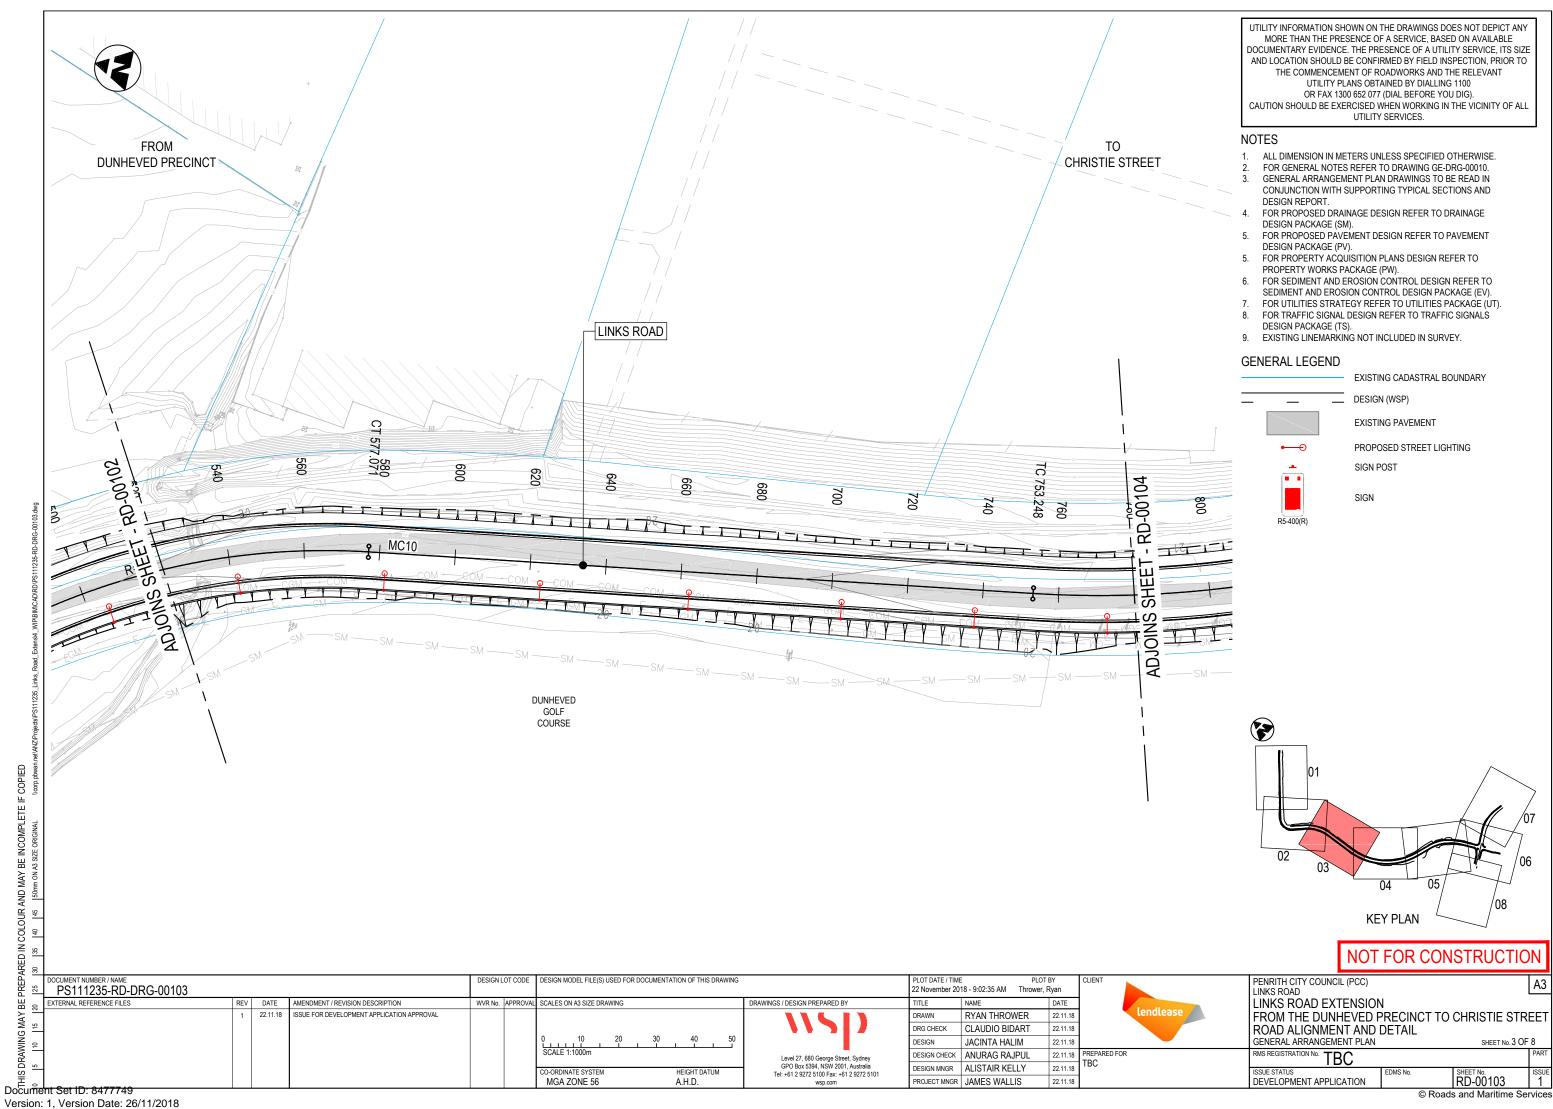

### NOT FOR CONSTRUCTION

LINEAR REFERENCING 0000177,0070,A1 : 0000177,0090, C1,0.666 PLOT DATE / TIME PLOT BY 22 November 2018 - 11:19:59 AM Thrower, PENRITH CITY COUNCIL (PCC) PS111235-GE-DRG-00001 RMS PROJECT MANAGER LINKS ROAD EXTENSION REVIEWED VERIFIED FROM THE DUNHEVED PRECINCT TO CHRISTIE STREET NAME TBC TITLE TBC DESIGN PROJECT No PS111235 RMS PROJECT No NAME JACINTA HALIM NAME ALISTAIR KELLY JAMES WALLIS VALIDATION AND ACCEPTANCE OF THESE RMS REGISTRATION No. TBC DRAWINGS AND THE DESIGN SHOWN TITLE CIVIL ENGINEER TITLE CIVIL ENGINEER PROJECT MANAGER THEREON IS TO BE CARRIED OUT UNDER DATE 22.11.18 DATE ... 22.11.18 DATE 22.11.18 DEVELOPMENT APPLICATION GE-00001 Document Set ID: 8477749