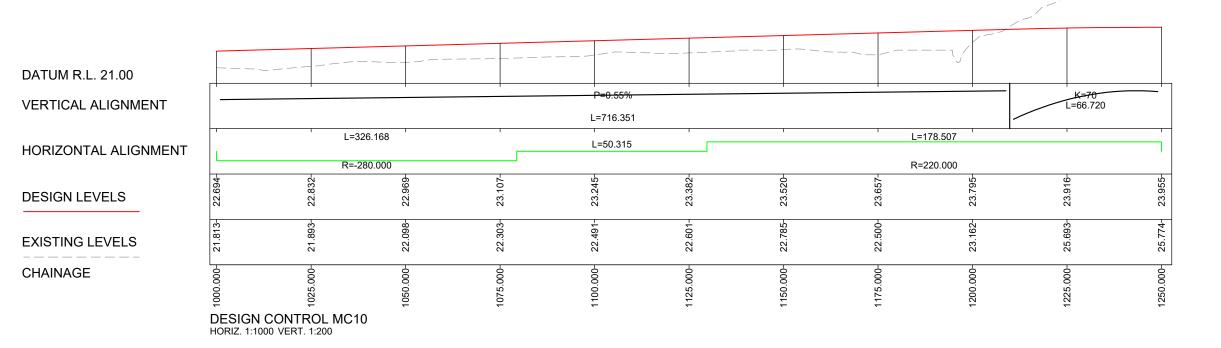

- ALL DIMENSION IN METERS UNLESS SPECIFIED OTHERWISE.
   DRAWINGS TO BE IN CONJUNCTION WITH ROAD GENERAL ARRANGEMENT PLANS.

PENRITH CITY COUNCIL (PCC) LINKS ROAD DESIGN LOT CODE DESIGN MODEL FILE(S) USED FOR DOCUMENTATION OF THIS DRAWING PLOT DATE / TIME PLOT BY 22 November 2018 - 9:04:39 AM Thrower, Ryan PS111235-RD-DRG-00204 LINKS ROAD EXTENSION REV DATE AMENDMENT / REVISION DESCRIPTION DRAWINGS / DESIGN PREPARED BY FROM THE DUNHEVED PRECINCT TO CHRISTIE STREET ROAD ALIGNMENT AND DETAIL LONGITUDINAL SECTION MC10 SHEET NO. 4 OF 6

RMS REGISTRATION NO. TBC 22.11.18 ISSUE FOR DEVELOPMENT APPLICATION APPROVAL RYAN THROWER 22.11.18 CLAUDIO BIDART DRG CHECK 22.11.18 DESIGN JACINTA HALIM 22.11.18 22.11.18 PREPARED FOR TBC DESIGN CHECK ANURAG RAJPUL SCALE 1:1000m Level 27, 680 George Street, Sydney GPO Box 5394, NSW 2001, Australia Tel: +61 2 9272 5100 Fax: +61 2 9272 5101 wsp.com DESIGN MNGR ALISTAIR KELLY RD-00204 DEVELOPMENT APPLICATION MGA ZONE 56 PROJECT MNGR JAMES WALLIS Document Set ID: 8477749