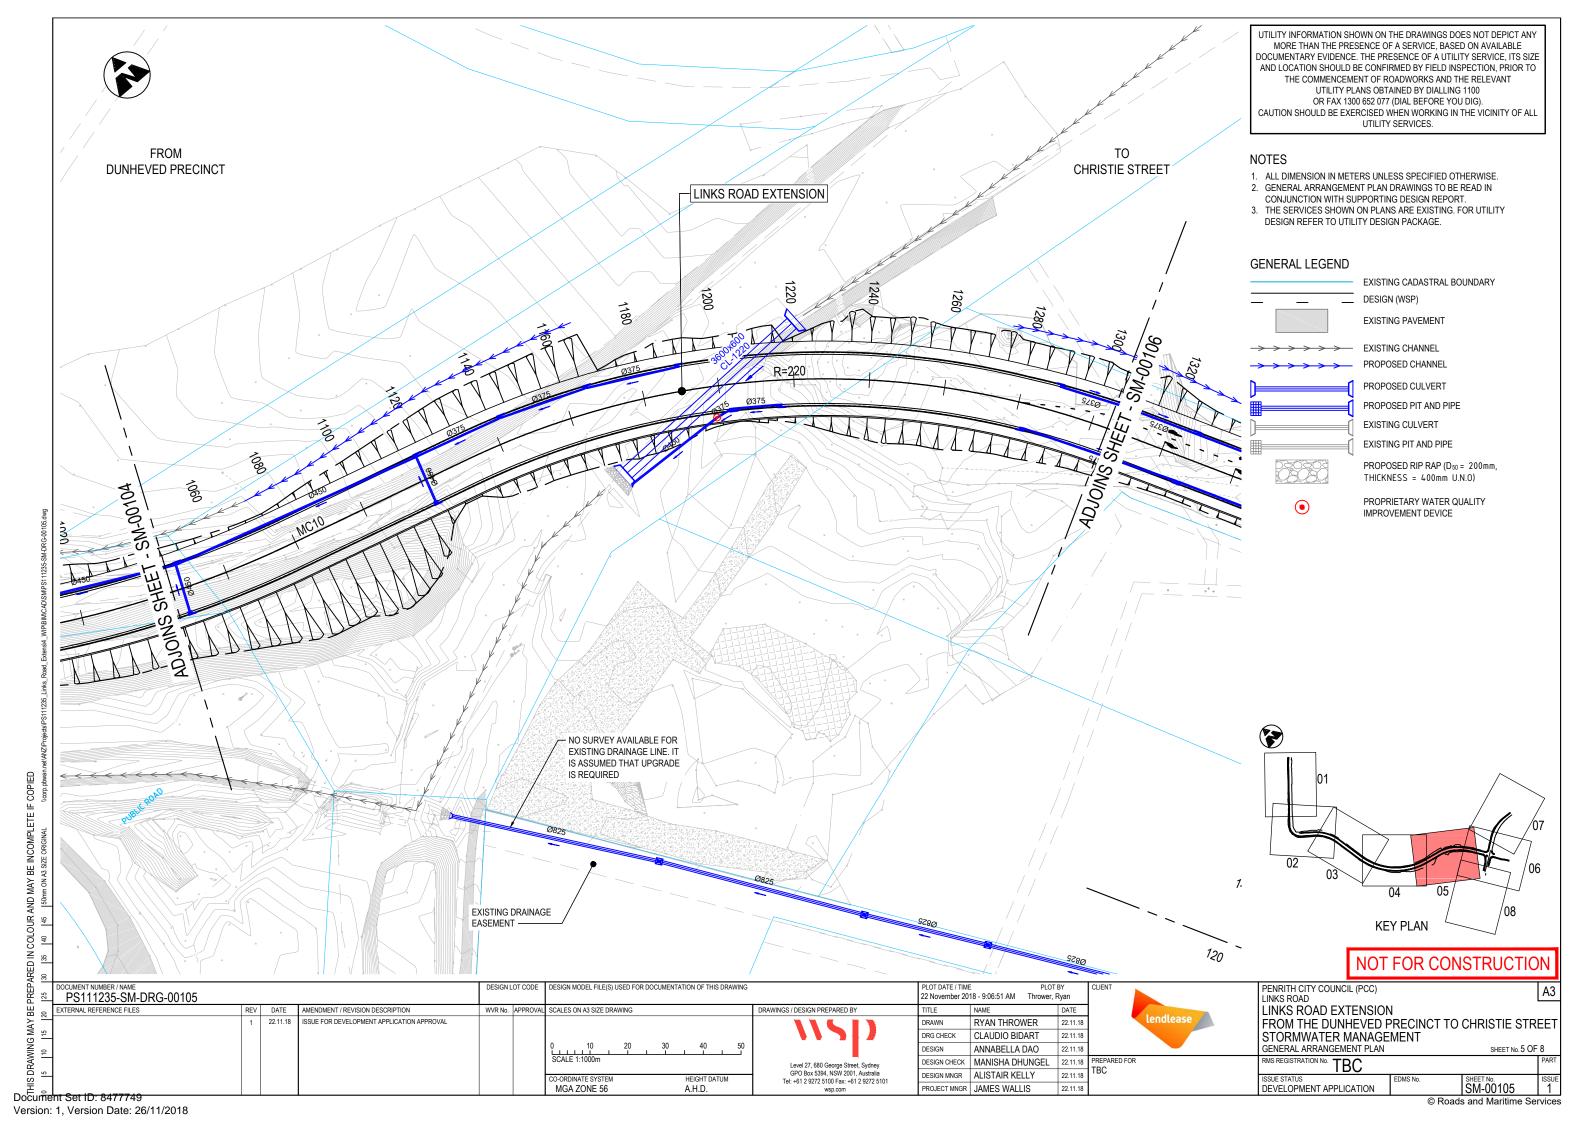

N OF THIS DRAWING PLOT DATE / TIME PLOT BY 22 November 2018 - 9:05:15 AM Thrower, Ryan PS111235-RD-DRG-00221 LINKS ROAD EXTENSION REV DATE AMENDMENT / REVISION DESCRIPTION DRAWINGS / DESIGN PREPARED BY FROM THE DUNHEVED PRECINCT TO CHRISTIE STREET ROAD ALIGNMENT AND DETAIL LONGITUDINAL SECTION MCA1 SHEET NO. 1 OF 1

RMS REGISTRATION NO. TBC 22.11.18 ISSUE FOR DEVELOPMENT APPLICATION APPROVAL RYAN THROWER 22.11.18 CLAUDIO BIDART DRG CHECK 22.11.18 JACINTA HALIM DESIGN 22.11.18 22.11.18 PREPARED FOR SCALE 1:1000m DESIGN CHECK ANURAG RAJPUL Level 27, 680 George Street, Sydney GPO Box 5394, NSW 2001, Australia Tel: +61 2 9272 5100 Fax: +61 2 9272 5101 wsp.com 22.11.18 TBC DESIGN MNGR ALISTAIR KELLY RD-00221 DEVELOPMENT APPLICATION PROJECT MNGR JAMES WALLIS MGA ZONE 56 A.H.D. 22.11.18





































AC14 (AR450 BINDER) AC CORRECTION/REGULATION COURSE (THICKNESS AND AGGREGATE SIZE VARIES TO MATCH FINISHED SURFACE LEVELS) TACK COAT EXISTING FLEXIBLE PAVEMENT. PATCH ANY VISUALLY DISTRESSED SECTIONS OF PAVEMENT WITH A MINUMUM 150mm AC20 (AR450 BINDER) OR AS DIRECTED BY PRINCIPAL

SCALE 1:10

PAVEMENT TYPE 4 - RESURFACING OF EXISTING FLEXIBLE PAVEMENT / TRANSITION / OVERLAY WITH ASPHALT SCALE 1:10



PAVEMENT TYPE 2 - RAISED CONCRETE MEDIAN/TRAFFIC ISLAND AND CONCRETE INFILL

SCALE 1:10



PAVEMENT TYPE 3 - MAINTENANCE VEHICLE ACCESS AND CONCRETE SHARED PATH

SCALE 1:10

- ALL DIMENSIONS SHOWN IN MILLIMETRES UNLESS NOTED OTHERWISE.
- OVERLAY DESIGN TO BE CONDUCTED FOLLOWING GEOTECHNICAL TESTING, AFTER LODGEMENT OF DEVELOPMENT APPLICATION.
- FOOTPATH PROFILE TO B