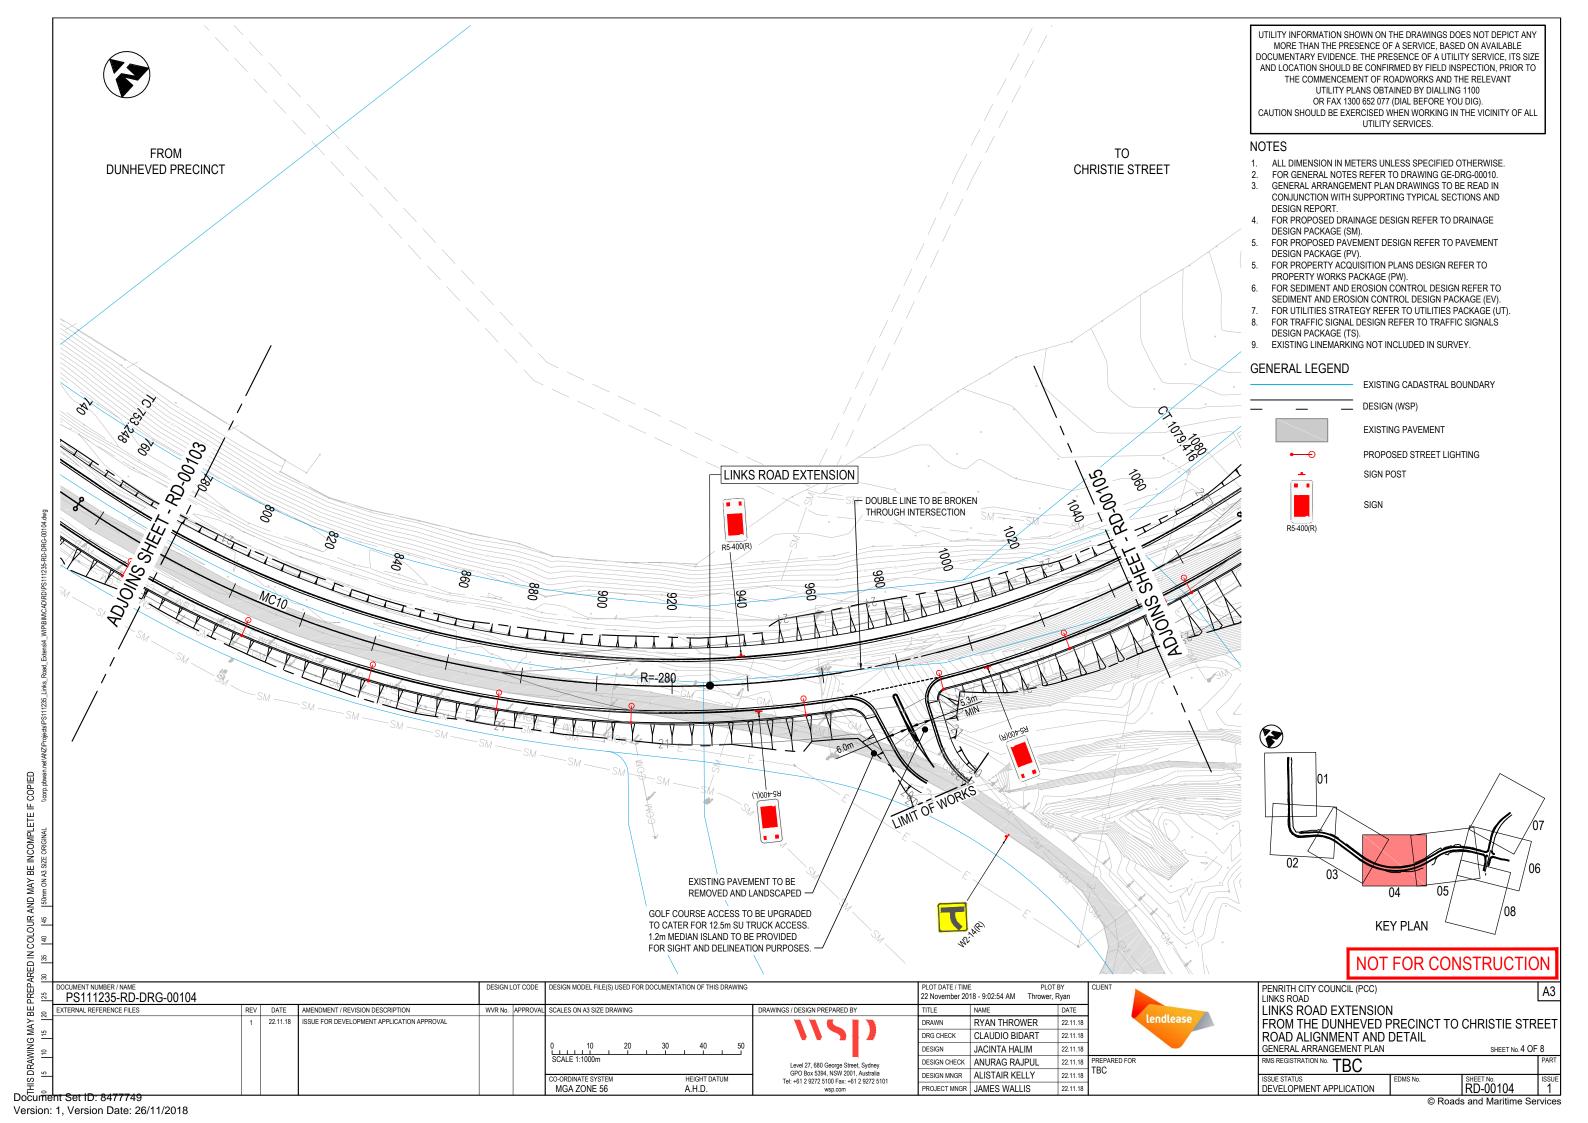

### NOT FOR CONSTRUCTION

LINEAR REFERENCING 0000177,0070,A1 : 0000177,0090, C1,0.666 PLOT DATE / TIME PLOT BY 22 November 2018 - 11:19:59 AM Thrower, PENRITH CITY COUNCIL (PCC) PS111235-GE-DRG-00001 RMS PROJECT MANAGER LINKS ROAD EXTENSION REVIEWED VERIFIED FROM THE DUNHEVED PRECINCT TO CHRISTIE STREET NAME TBC TITLE TBC DESIGN PROJECT No PS111235 RMS PROJECT No NAME JACINTA HALIM NAME ALISTAIR KELLY JAMES WALLIS VALIDATION AND ACCEPTANCE OF THESE RMS REGISTRATION No. TBC DRAWINGS AND THE DESIGN SHOWN TITLE CIVIL ENGINEER TITLE CIVIL ENGINEER PROJECT MANAGER THEREON IS TO BE CARRIED OUT UNDER DATE 22.11.18 DATE ... 22.11.18 DATE 22.11.18 DEVELOPMENT APPLICATION GE-00001 Document Set ID: 8477749