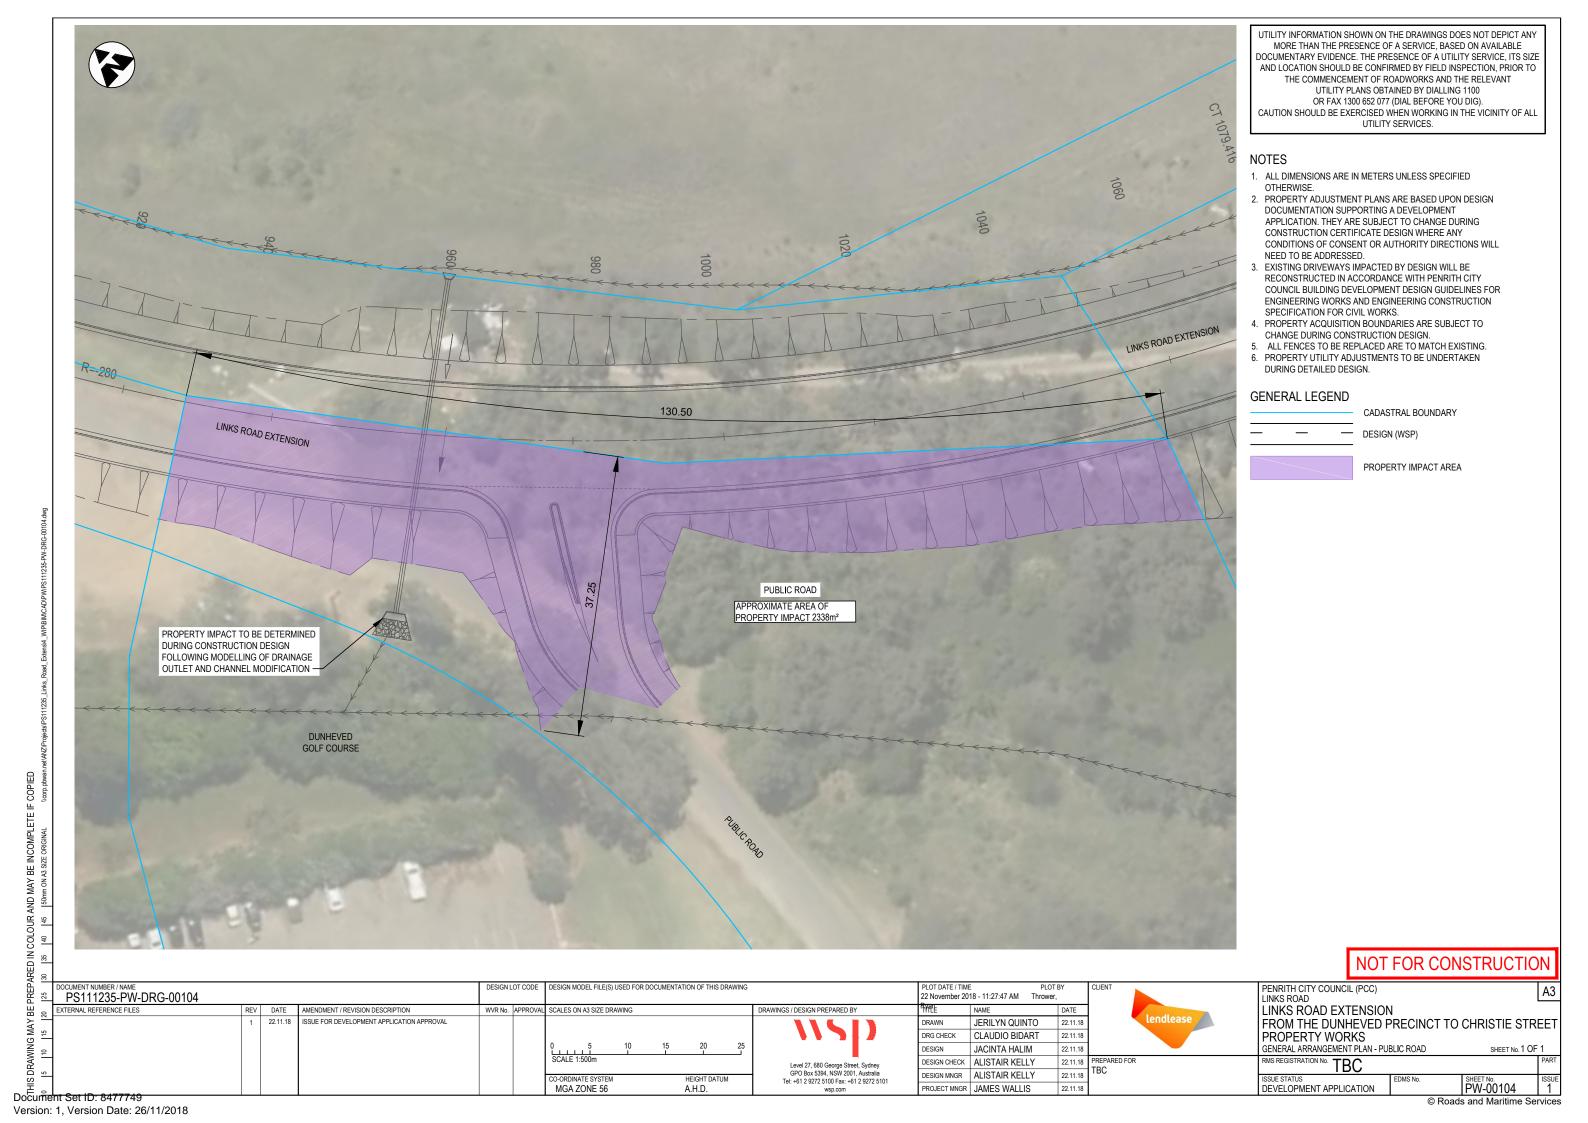

### NOTES

- 1. ALL DIMENSIONS ARE IN METERS UNLESS SPECIFIED OTHERWISE.
- 2. PROPERTY ADJUSTMENT PLANS ARE BASED UPON DESIGN DOCUMENTATION SUPPORTING A DEVELOPMENT APPLICATION. THEY ARE SUBJECT TO CHANGE DURING CONSTRUCTION CERTIFICATE DESIGN WHERE ANY CONDITIONS OF CONSENT OR AUTHORITY DIRECTIONS WILL NEED TO BE ADDRESSED.
- 3. EXISTING DRIVEWAYS IMPACTED BY DESIGN WILL BE RECONSTRUCTED IN ACCORDANCE WITH PENRITH CITY COUNCIL BUILDING DEVELOPMENT DESIGN GUIDELINES FOR ENGINEERING WORKS AND ENGINEERING CONSTRUCTION SPECIFICATION FOR CIVIL WORKS.
- 4. PROPERTY ACQUISITION BOUNDARIES ARE SUBJECT TO
- PROPERTY ACQUISITION BOUNDARIES ARE SUBJECT TO CHANGE DURING CONSTRUCTION DESIGN.
   ALL FENCES TO BE REPLACED ARE TO MATCH EXISTING.
   PROPERTY UTILITY ADJUSTMENTS TO BE UNDERTAKEN DURING DETAILED DESIGN.

PLOT DATE / TIME 22 November 2018 - 11:27:26 AM DESIGN MODEL FILE(S) USED FOR DOCUMENTATION OF THIS DRAWING PENRITH CITY COUNCIL (PCC) PS111235-PW-DRG-00103 LINKS ROAD EXTENSION XTERNAL REFERENCE FILES REV DATE AMENDMENT / REVISION DESCRIPTION SCALES ON A3 SIZE DRAWING DRAWINGS / DESIGN PREPARED BY SSUE FOR DEVELOPMENT APPLICATION APPROVAL JERILYN QUINTO 22.11.18 FROM THE DUNHEVED PRECINCT TO CHRISTIE STREET CLAUDIO BIDART DRG CHECK 22.11.18 PROPERTY WORKS JACINTA HALIM GENERAL ARRANGEMENT PLAN - L1/DP31908 SHEET No. 1 OF 1 DESIGN 22.11.18 RMS REGISTRATION No. TBC PREPARED FO DESIGN CHECK ALISTAIR KELLY 22.11.18 Level 27, 680 George Street, Sydney GPO Box 5394, NSW 2001, Australia Tel: +61 2 9272 5100 Fax: +61 2 9272 5101 wsp.com TBC DESIGN MNGR ALISTAIR KELLY 22.11.18 DEVELOPMENT APPLICATION PW-00103 MGA ZONE 56 PROJECT MNGR JAMES WALLIS 22.11.18 Document Set ID: 8477749