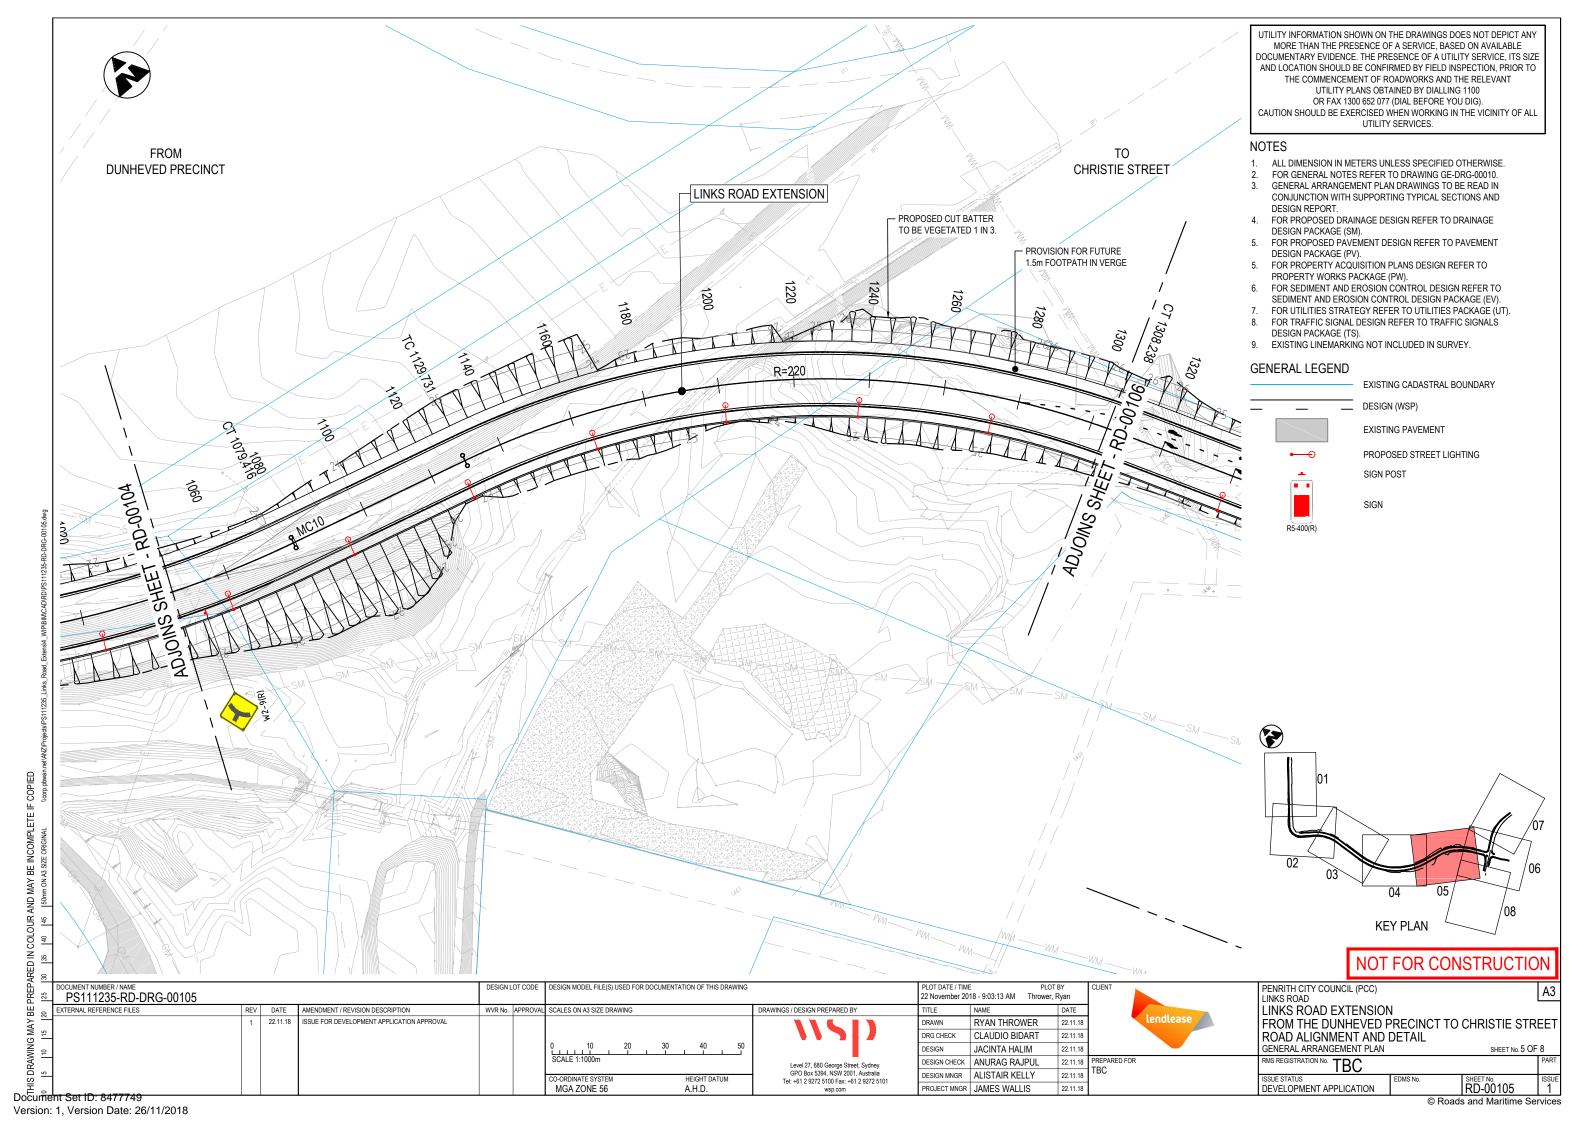

### NOT FOR CONSTRUCTION

LINEAR REFERENCING 0000177,0070,A1 : 0000177,0090, C1,0.666 PLOT DATE / TIME PLOT BY 22 November 2018 - 11:19:59 AM Thrower, PENRITH CITY COUNCIL (PCC) PS111235-GE-DRG-00001 RMS PROJECT MANAGER LINKS ROAD EXTENSION REVIEWED VERIFIED FROM THE DUNHEVED PRECINCT TO CHRISTIE STREET NAME TBC TITLE TBC DESIGN PROJECT No PS111235 RMS PROJECT No NAME JACINTA HALIM NAME ALISTAIR KELLY JAMES WALLIS VALIDATION AND ACCEPTANCE OF THESE RMS REGISTRATION No. TBC DRAWINGS AND THE DESIGN SHOWN TITLE CIVIL ENGINEER TITLE CIVIL ENGINEER PROJECT MANAGER THEREON IS TO BE CARRIED OUT UNDER DATE 22.11.18 DATE ... 22.11.18 DATE 22.11.18 DEVELOPMENT APPLICATION GE-00001 Document Set ID: 8477749