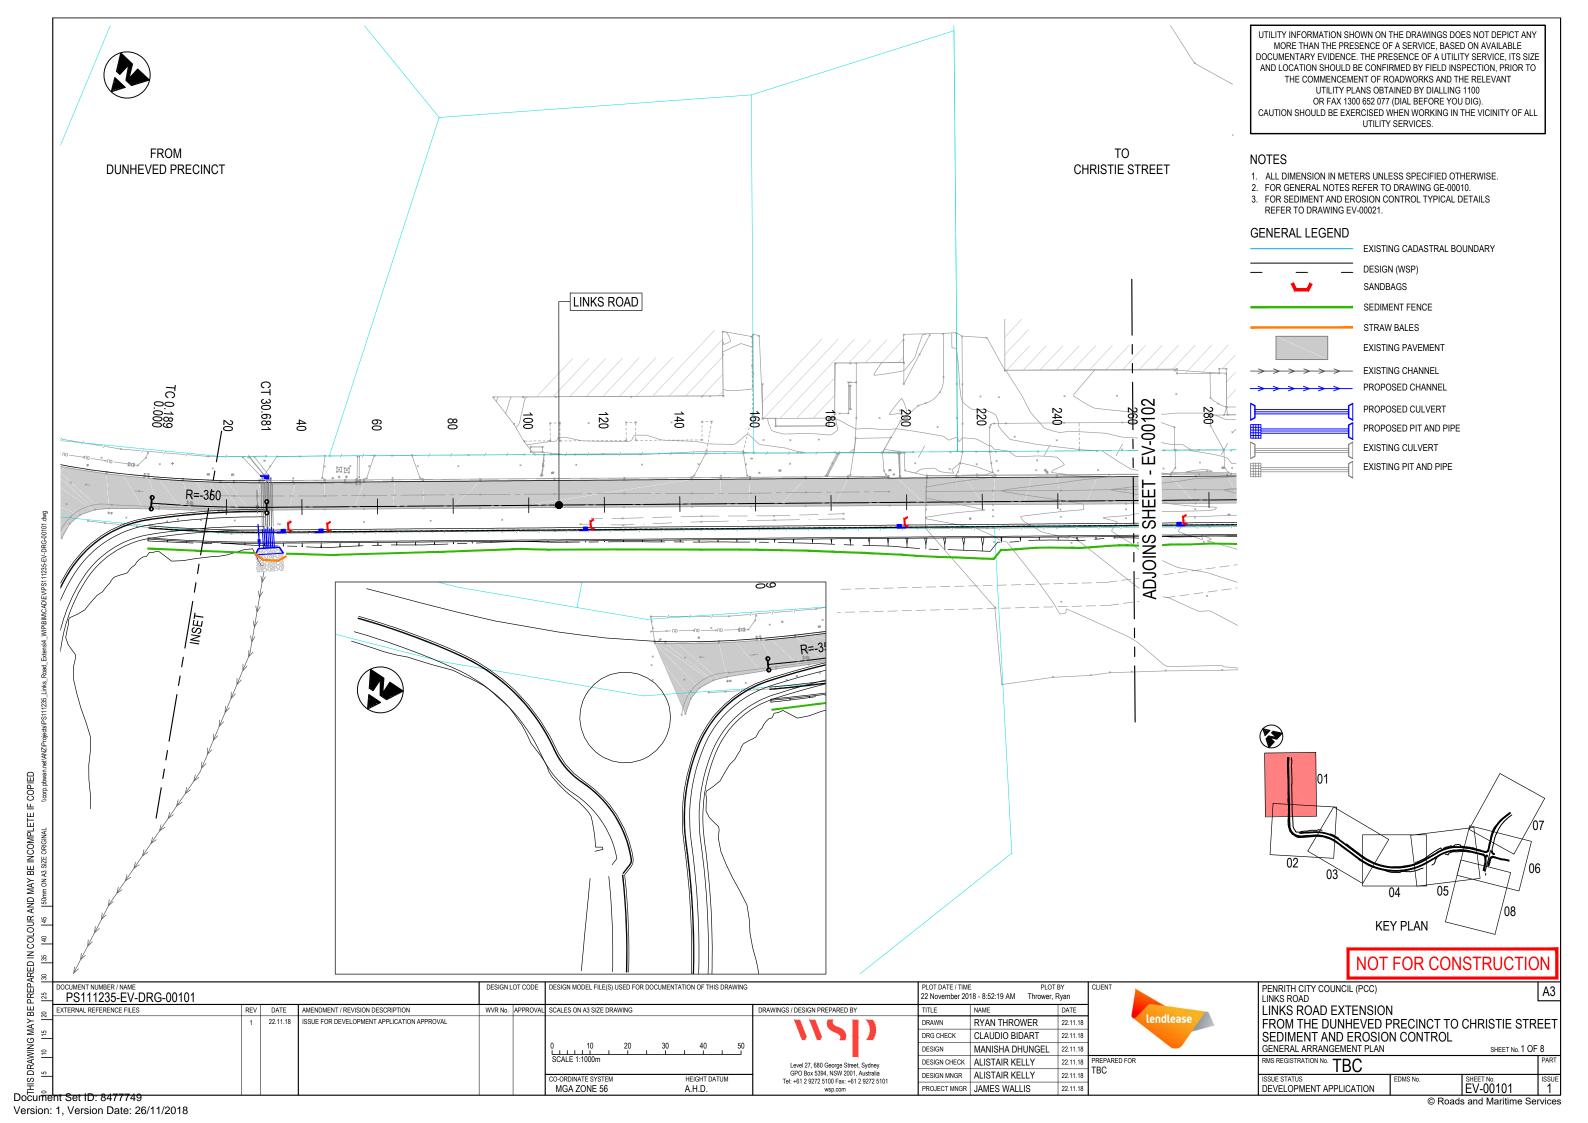

#### SEDIMENT AND EROSION CONTROL GENERAL

- SE1. THE CONTRACTOR IS TO PROVIDE MEASURES AS REQUIRED TO SUIT STAGING, WORK METHODS AND REQUIREMENTS OF PENRITH CITY COUNCIL AND THE 'BLUEBOOK' (NSW DEPT HOUSING-MANAGING URBAN STORMWATER SOILS AND CONSTRUCTION). THE CONTRACTOR IS ALSO TO PROVIDE AND MAINTAIN EFFECTIVE DUST CONTROL MEASURES TO THE ABOVE AUTHORITIES' SATISFACTION.
- SE2. THE WORKS ARE TO BE UNDERTAKEN WITH SEDIMENT AND EROSION CONTROL MEASURES IN ACCORDANCE WITH PENRITH CITY COUNCIL REQUIREMENTS.
- SE3. THE CONTRACTOR SHALL BE RESPONSIBLE FOR IMPLEMENTING ALL REQUIRED SEDIMENT AND EROSION CONTROL MEASURES AND FOR THE MAINTENANCE AND ONGOING OPERATION OF ALL CONTROL MEASURES. ALL CONTROL FEATURES ARE TO BE REGULARLY INSPECTED TO ENSURE CORRECT OPERATION
- SE4. SEDIMENT AND EROSION CONTROL MEASURES SHALL BE CARRIED OUT FOR THE FULL DURATION OF THE WORKS BY THE CONTRACTOR.
- SE5. NO WORKS TO BE UNDERTAKEN OUTSIDE OF ACQUISITION BOUNDARY. ANY SEDIMENT FENCES OR STRAW BALES SHOWN OUTSIDE THE BOUNDARY IS FOR CLARITY PURPOSES ONLY.