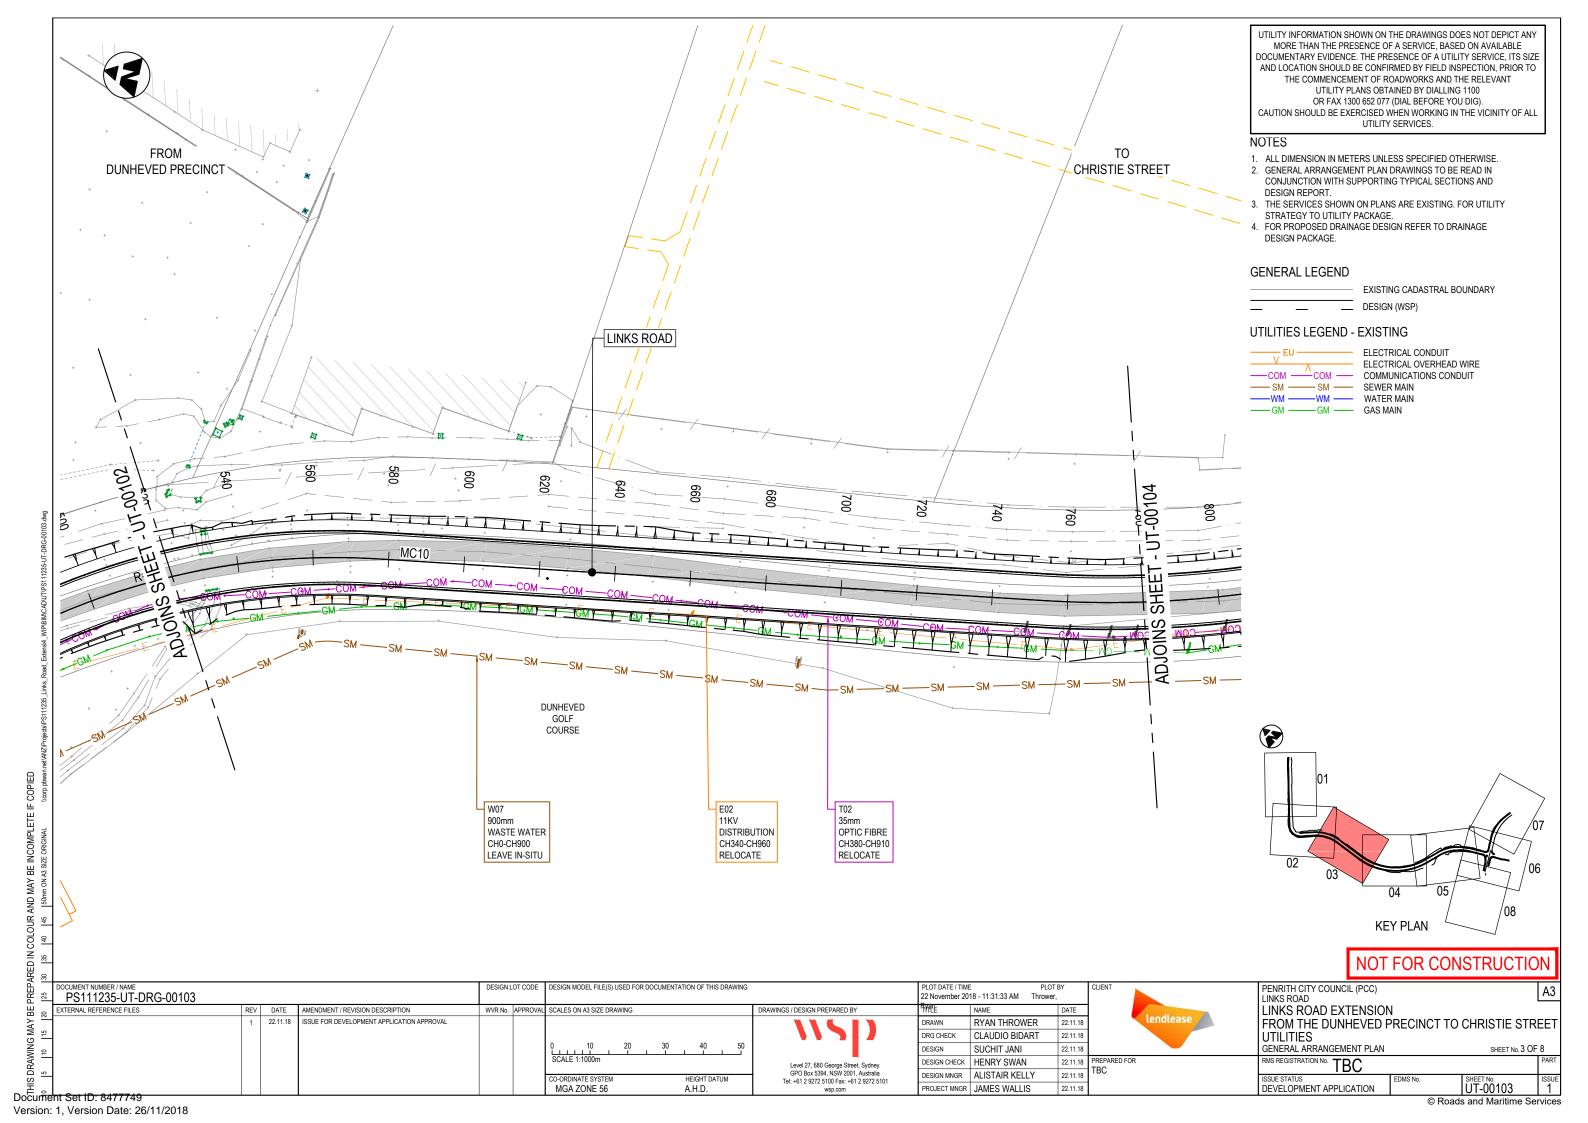

| UTILITIES             |                                                                                     |                          |        |  |  |  |  |  |  |
|-----------------------|-------------------------------------------------------------------------------------|--------------------------|--------|--|--|--|--|--|--|
| SHEET No.             |                                                                                     | TITLE                    |        |  |  |  |  |  |  |
| PS111235-UT-DRG-00101 | UTILITIES GENERAL ARRANGEMENT PLAN                                                  |                          |        |  |  |  |  |  |  |
| PS111235-UT-DRG-00102 | UTILITIES                                                                           | GENERAL ARRANGEMENT PLAN | 2 OF 8 |  |  |  |  |  |  |
| PS111235-UT-DRG-00103 | UTILITIES                                                                           | GENERAL ARRANGEMENT PLAN | 3 OF 8 |  |  |  |  |  |  |
| PS111235-UT-DRG-00104 | UTILITIES                                                                           | GENERAL ARRANGEMENT PLAN | 4 OF 8 |  |  |  |  |  |  |
| PS111235-UT-DRG-00105 | UTILITIES                                                                           | GENERAL ARRANGEMENT PLAN | 5 OF 8 |  |  |  |  |  |  |
| PS111235-UT-DRG-00106 | UTILITIES                                                                           | GENERAL ARRANGEMENT PLAN | 6 OF 8 |  |  |  |  |  |  |
| PS111235-UT-DRG-00107 | UTILITIES                                                                           | GENERAL ARRANGEMENT PLAN | 7 OF 8 |  |  |  |  |  |  |
| PS111235-UT-DRG-00108 | UTILITIES                                                                           | GENERAL ARRANGEMENT PLAN | 8 OF 8 |  |  |  |  |  |  |
|                       |                                                                                     |                          |        |  |  |  |  |  |  |
| TRAFFIC SIGNALS       |                                                                                     |                          |        |  |  |  |  |  |  |
| SHEET No.             | SHEET No. TITLE                                                                     |                          |        |  |  |  |  |  |  |
| 18079_VV0000          | 18079_VV0000 TRAFFIC SIGNALS AT CHRISTIE STREET, LEE HOLME ROAD AND LINKS ROAD 1 OF |                          |        |  |  |  |  |  |  |

#### UTILITIES

- U1. UTILITIES SHOWN ON THESE DRAWINGS HAVE NOT BEEN VERIFIED AND SHOULD BE TREATED AS INDICATIVE ONLY, NOTING THAT SOME UTILITIES MAY NOT BE SHOWN. LOCATING THE SERVICES AND CONTACTING THE RELEVANT SERVICE AUTHORITIES FOR EXACT LOCATIONS, DIAMETER/SIZE AND TYPE PRIOR TO COMMENCEMENT OF WORKS IS THE CONTRACTORS RESPONSIBILITY.
- U2. LOCATION AND LEVEL OF ALL EXISTING SERVICES CROSSING PROPOSED DRAINAGE MUST BE CONFIRMED PRIOR TO CONSTRUCTION
- U3. IN ORDER TO AVOID DAMAGE TO THE SERVICES, THE CONTRACTOR SHALL BE RESPONSIBLE FOR CO-ORDINATING THE WORKS ADJACENT TO ANY SERVICES WITH THE RELEVANT UTILITY AUTHORITY IN ACCORDANCE WITH THE AUTHORITY REQUIREMENTS. REFER TO RMS G7 SPECIFICATION.
- U4. UTILITY DRAWINGS TO BE READ AND UNDERSTOOD IN CONJUNCTION WITH THE UTILITY SERVICES STRATEGY REPORT.
- U5. ABANDONED UTILITIES DUE TO SERVICE RELOCATION ARE ASSUMED TO BE GROUT FILLED AND NOT COMPLETELY REMOVED BY THE UTILITY INSTALLATION CONTRACTOR.
- U6. EACH DRAWING IN THE UTILITY SET SHOULD NOT BE READ IN ISOLATION FROM THE OTHER SERVICE
- U7. ALL NECESSARY AUTHORITIES SHOULD BE CONTACTED DURING DETAILED DESIGN TO VERIFY THE SIZE, TYPE, LOCATION AND LEVEL OF EXISTING UTILITIES.

#### UTILITY DATA ORIGINS:

U8. WSP HAVE COMPILED A 3D MODEL OF THE EXISTING UTILITIES DATA SUPPLIED FROM THE CLIENT. WHERE Z VALUES WERE NOT PRESENT OR THERE WERE INCONSISTENCIES IN THE SURVEY, STANDARD VALUES FROM THE STREETS OPENING CONFERENCE GUIDELINES WERE ASSUMED.

#### THE MODEL APPROACH AS FOLLOWS:

- U9. SURVEY DATA PROVIDED HAS BEEN INPUT IN THE MODEL AND UTILITY STRINGS WERE "PIPED" TO SHOW SIZE.
- U10. INFORMATION MISSING FROM THE SURVEY THAT WAS PRESENT ON THE DBYD PLANS WAS INPUT INTO THE MODEL AS QUALITY LEVEL D INFORMATION.
- U11. ALL ASSETS WERE GIVEN STRING AND ID NAMES.
- U12. A VISUAL REVIEW OF EXISTING UTILITIES WAS CONDUCTED TO IDENTIFY CLASHES WITH CONCEPT ROAD DESIGN AND EARTHWORKS. THESE UTILITIES WERE IDENTIFIED AS BEING IMPACTED AND HAVE BEEN LABELLED ON THE COMBINED UTILITY PLANS WITH THEIR PROPOSED TREATMENT.