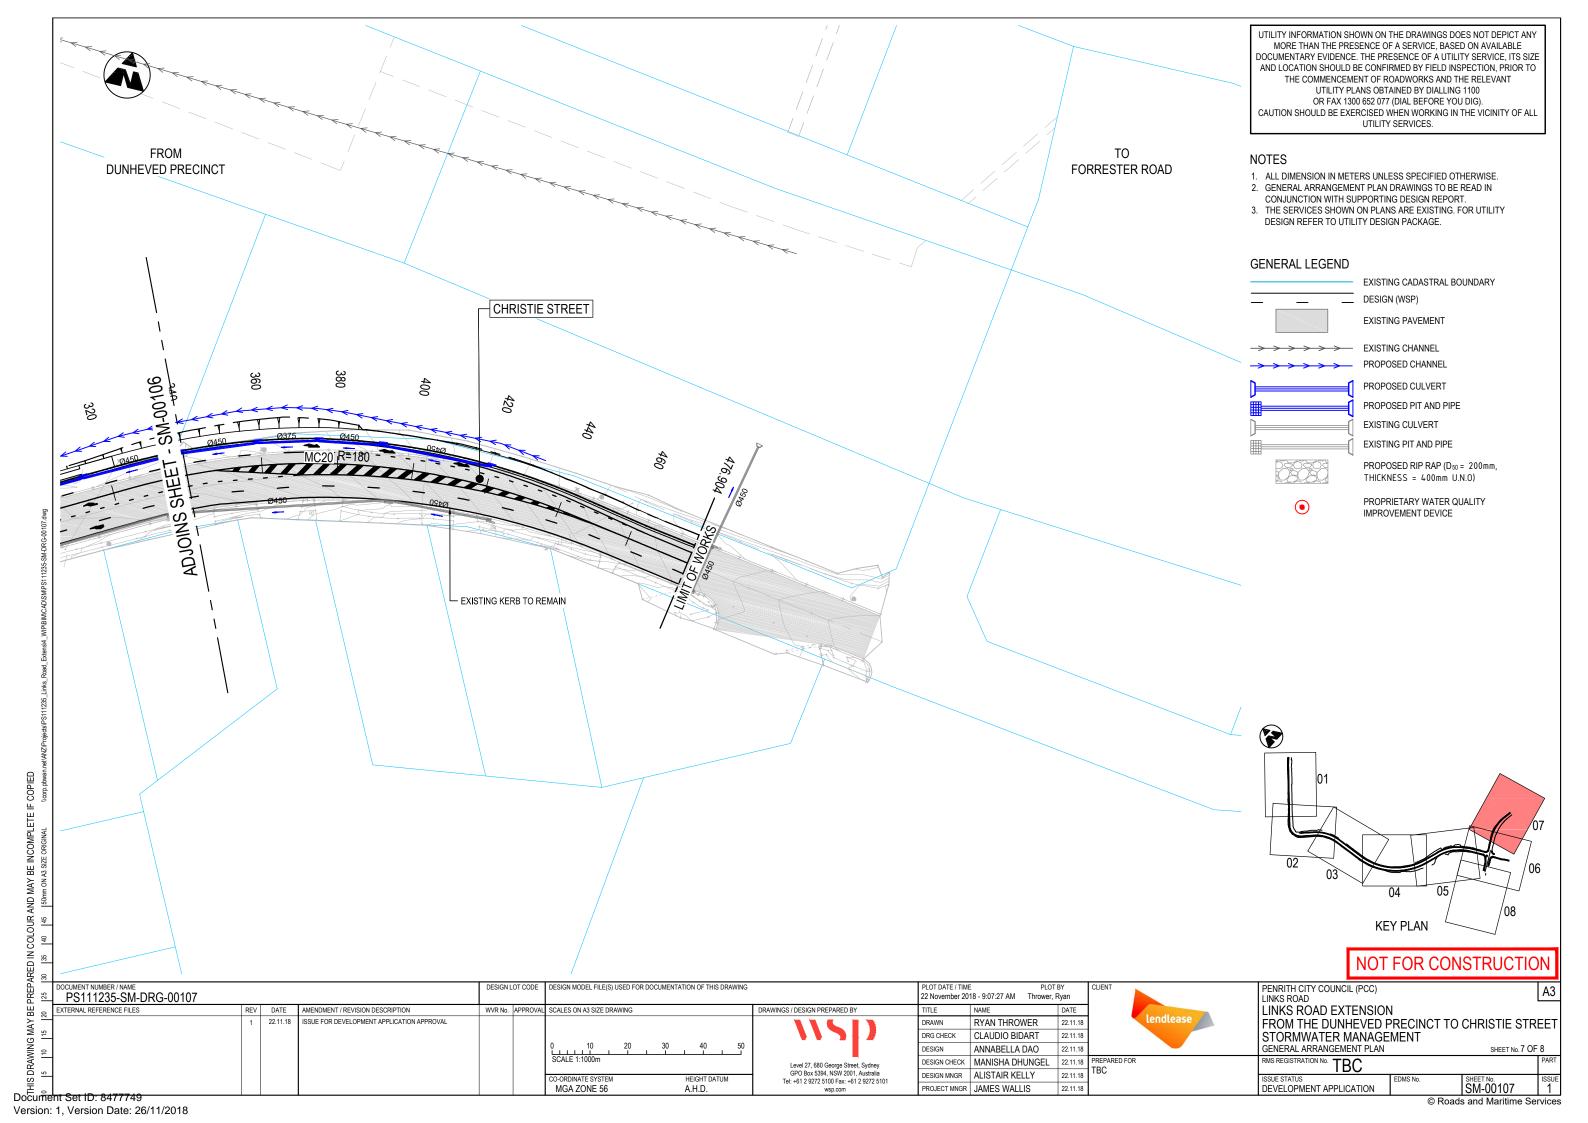

THIS DRAWING PLOT DATE / TIME PLOT BY 22 November 2018 - 9:05:15 AM Thrower, Ryan PS111235-RD-DRG-00221 LINKS ROAD EXTENSION REV DATE AMENDMENT / REVISION DESCRIPTION DRAWINGS / DESIGN PREPARED BY FROM THE DUNHEVED PRECINCT TO CHRISTIE STREET ROAD ALIGNMENT AND DETAIL LONGITUDINAL SECTION MCA1 SHEET NO. 1 OF 1

RMS REGISTRATION NO. TBC 22.11.18 ISSUE FOR DEVELOPMENT APPLICATION APPROVAL RYAN THROWER 22.11.18 CLAUDIO BIDART DRG CHECK 22.11.18 JACINTA HALIM DESIGN 22.11.18 22.11.18 PREPARED FOR SCALE 1:1000m DESIGN CHECK ANURAG RAJPUL Level 27, 680 George Street, Sydney GPO Box 5394, NSW 2001, Australia Tel: +61 2 9272 5100 Fax: +61 2 9272 5101 wsp.com 22.11.18 TBC DESIGN MNGR ALISTAIR KELLY RD-00221 DEVELOPMENT APPLICATION PROJECT MNGR JAMES WALLIS MGA ZONE 56 A.H.D. 22.11.18





































AC14 (AR450 BINDER) AC CORRECTION/REGULATION COURSE (THICKNESS AND AGGREGATE SIZE VARIES TO MATCH FINISHED SURFACE LEVELS) TACK COAT EXISTING FLEXIBLE PAVEMENT. PATCH ANY VISUALLY DISTRESSED SECTIONS OF PAVEMENT WITH A MINUMUM 150mm AC20 (AR450 BINDER) OR AS DIRECTED BY PRINCIPAL

SCALE 1:10

PAVEMENT TYPE 4 - RESURFACING OF EXISTING FLEXIBLE PAVEMENT / TRANSITION / OVERLAY WITH ASPHALT SCALE 1:10



PAVEMENT TYPE 2 - RAISED CONCRETE MEDIAN/TRAFFIC ISLAND AND CONCRETE INFILL

SCALE 1:10



PAVEMENT TYPE 3 - MAINTENANCE VEHICLE ACCESS AND CONCRETE SHARED PATH

SCALE 1:10

- ALL DIMENSIONS SHOWN IN MILLIMETRES UNLESS NOTED OTHERWISE.
- OVERLAY DESIGN TO BE CONDUCTED FOLLOWING GEOTECHNICAL TESTING, AFTER LODGEMENT OF DEVELOPMENT APPLICATION.
- FOOTPATH PROFILE TO BE CO