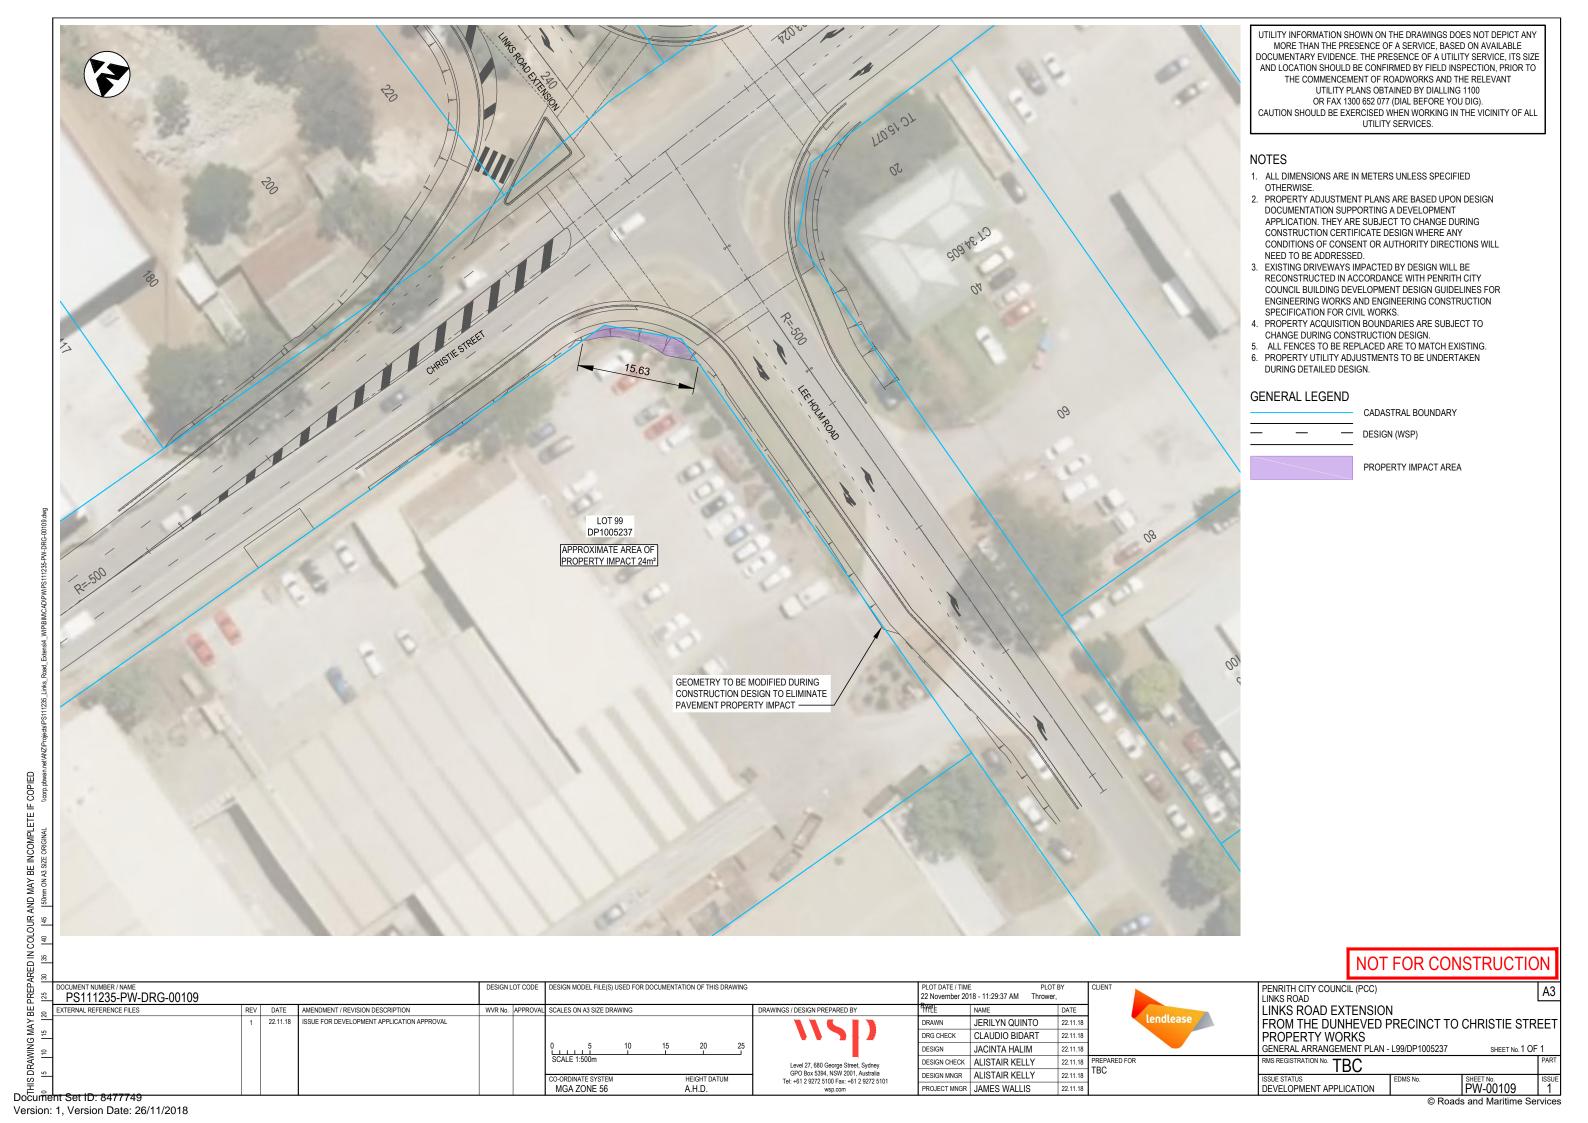

### NOTES

- 1. ALL DIMENSIONS ARE IN METERS UNLESS SPECIFIED OTHERWISE.
- 2. PROPERTY ADJUSTMENT PLANS ARE BASED UPON DESIGN DOCUMENTATION SUPPORTING A DEVELOPMENT APPLICATION. THEY ARE SUBJECT TO CHANGE DURING CONSTRUCTION CERTIFICATE DESIGN WHERE ANY CONDITIONS OF CONSENT OR AUTHORITY DIRECTIONS WILL NEED TO BE ADDRESSED.
- 3. EXISTING DRIVEWAYS IMPACTED BY DESIGN WILL BE RECONSTRUCTED IN ACCORDANCE WITH PENRITH CITY COUNCIL BUILDING DEVELOPMENT DESIGN GUIDELINES FOR ENGINEERING WORKS AND ENGINEERING CONSTRUCTION SPECIFICATION FOR CIVIL WORKS.
- 4. PROPERTY ACQUISITION BOUNDARIES ARE SUBJECT TO
- PROPERTY ACQUISITION BOUNDARIES ARE SUBJECT TO CHANGE DURING CONSTRUCTION DESIGN.
   ALL FENCES TO BE REPLACED ARE TO MATCH EXISTING.
   PROPERTY UTILITY ADJUSTMENTS TO BE UNDERTAKEN DURING DETAILED DESIGN.