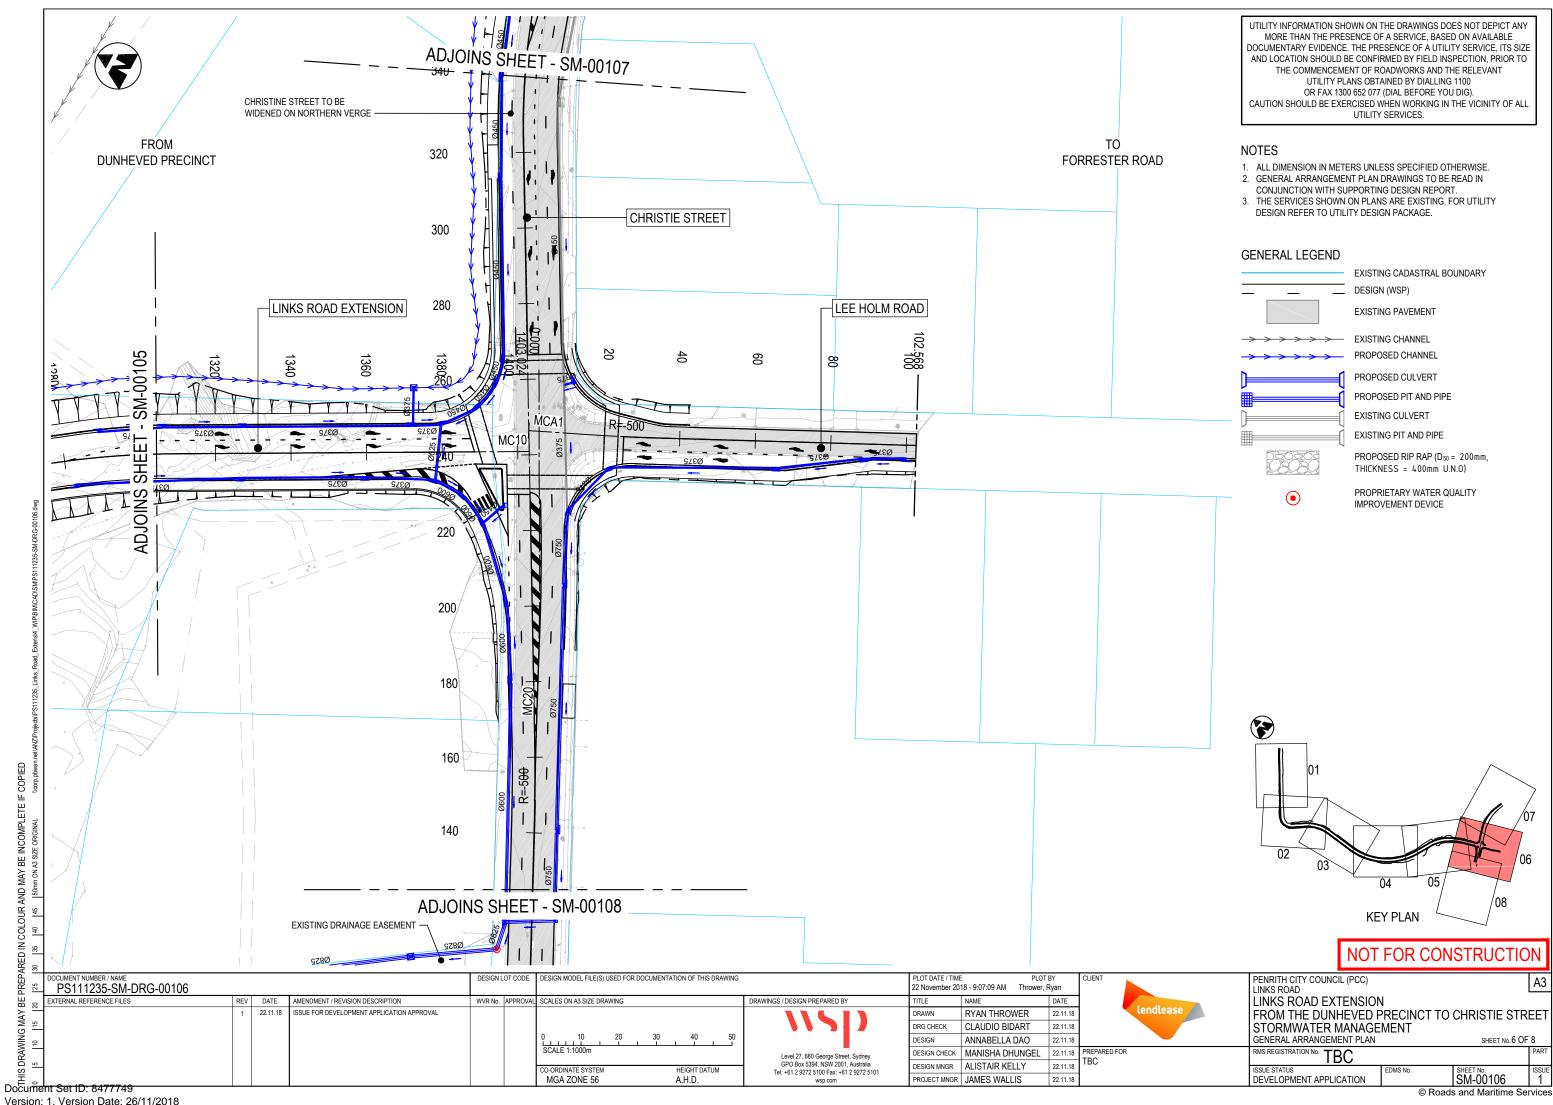

OF THIS DRAWING PLOT DATE / TIME PLOT BY 22 November 2018 - 9:05:15 AM Thrower, Ryan PS111235-RD-DRG-00221 LINKS ROAD EXTENSION REV DATE AMENDMENT / REVISION DESCRIPTION DRAWINGS / DESIGN PREPARED BY FROM THE DUNHEVED PRECINCT TO CHRISTIE STREET ROAD ALIGNMENT AND DETAIL LONGITUDINAL SECTION MCA1 SHEET NO. 1 OF 1

RMS REGISTRATION NO. TBC 22.11.18 ISSUE FOR DEVELOPMENT APPLICATION APPROVAL RYAN THROWER 22.11.18 CLAUDIO BIDART DRG CHECK 22.11.18 JACINTA HALIM DESIGN 22.11.18 22.11.18 PREPARED FOR SCALE 1:1000m DESIGN CHECK ANURAG RAJPUL Level 27, 680 George Street, Sydney GPO Box 5394, NSW 2001, Australia Tel: +61 2 9272 5100 Fax: +61 2 9272 5101 wsp.com 22.11.18 TBC DESIGN MNGR ALISTAIR KELLY RD-00221 DEVELOPMENT APPLICATION PROJECT MNGR JAMES WALLIS MGA ZONE 56 A.H.D. 22.11.18





































AC14 (AR450 BINDER) AC CORRECTION/REGULATION COURSE (THICKNESS AND AGGREGATE SIZE VARIES TO MATCH FINISHED SURFACE LEVELS) TACK COAT EXISTING FLEXIBLE PAVEMENT. PATCH ANY VISUALLY DISTRESSED SECTIONS OF PAVEMENT WITH A MINUMUM 150mm AC20 (AR450 BINDER) OR AS DIRECTED BY PRINCIPAL

SCALE 1:10

PAVEMENT TYPE 4 - RESURFACING OF EXISTING FLEXIBLE PAVEMENT / TRANSITION / OVERLAY WITH ASPHALT SCALE 1:10



PAVEMENT TYPE 2 - RAISED CONCRETE MEDIAN/TRAFFIC ISLAND AND CONCRETE INFILL

SCALE 1:10



PAVEMENT TYPE 3 - MAINTENANCE VEHICLE ACCESS AND CONCRETE SHARED PATH

SCALE 1:10

- ALL DIMENSIONS SHOWN IN MILLIMETRES UNLESS NOTED OTHERWISE.
- OVERLAY DESIGN TO BE CONDUCTED FOLLOWING GEOTECHNICAL TESTING, AFTER LODGEMENT OF DEVELOPMENT APPLICATION.
- FOOTPATH PROFILE TO BE