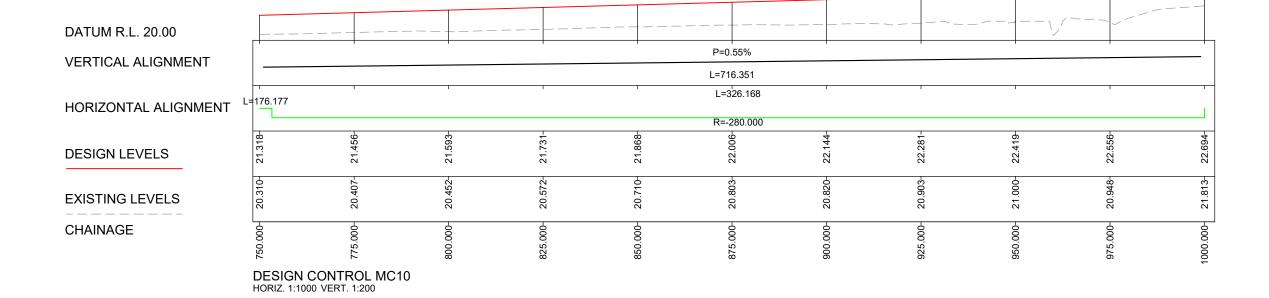

- ALL DIMENSION IN METERS UNLESS SPECIFIED OTHERWISE.
   DRAWINGS TO BE IN CONJUNCTION WITH ROAD GENERAL ARRANGEMENT PLANS.

DRAWINGS / DESIGN PREPARED BY

Level 27, 680 George Street, Sydney GPO Box 5394, NSW 2001, Australia Tel: +61 2 9272 5100 Fax: +61 2 9272 5101 wsp.com

DESIGN LOT CODE DESIGN MODEL FILE(S) USED FOR DOCUMENTATION OF THIS DRAWING

SCALE 1:1000m

MGA ZONE 56

PLOT DATE / TIME PLOT BY 22 November 2018 - 9:04:26 AM Thrower, Ryan

DRG CHECK

DESIGN CHECK

DESIGN

RYAN THROWER

CLAUDIO BIDART

JACINTA HALIM

ANURAG RAJPUL

DESIGN MNGR ALISTAIR KELLY

PROJECT MNGR JAMES WALLIS

22.11.18

22.11.18

22.11.18

22.11.18 PREPARED FOR

22.11.18 TBC

Document Set ID: 8477749 Version: 1, Version Date: 26/11/2018

PS111235-RD-DRG-00202

REV DATE AMENDMENT / REVISION DESCRIPTION

22.11.18 ISSUE FOR DEVELOPMENT APPLICATION APPROVAL

© Roads and Maritime Services

RD-00202

NOT FOR CONSTRUCTION

FROM THE DUNHEVED PRECINCT TO CHRISTIE STREET ROAD ALIGNMENT AND DETAIL LONGITUDINAL SECTION MC10 SHEET NO. 2 OF 6

RMS REGISTRATION NO. TBC

PENRITH CITY COUNCIL (PCC) LINKS ROAD

DEVELOPMENT APPLICATION

LINKS ROAD EXTENSION

- ALL DIMENSION IN METERS UNLESS SPECIFIED OTHERWISE.
   DRAWINGS TO BE IN CONJUNCTION WITH ROAD GENERAL ARRANGEMENT PLANS.