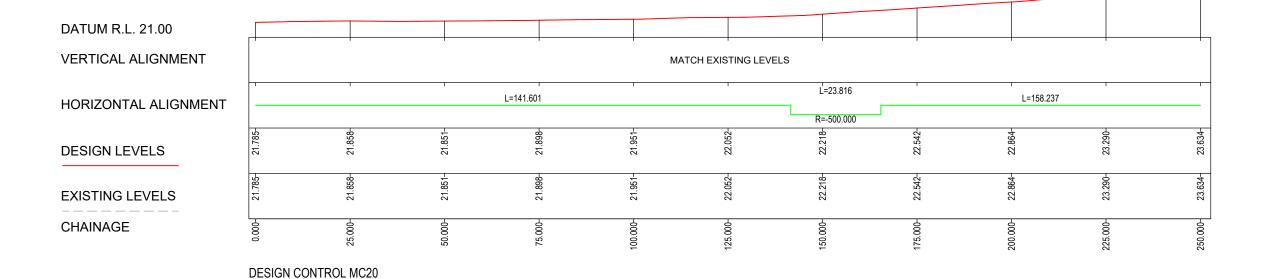

- ALL DIMENSION IN METERS UNLESS SPECIFIED OTHERWISE.
   DRAWINGS TO BE IN CONJUNCTION WITH ROAD GENERAL ARRANGEMENT PLANS.

**DATUM R.L. 23.00 VERTICAL ALIGNMENT** 

HORIZONTAL ALIGNMENT

**DESIGN LEVELS** 

**EXISTING LEVELS** 

CHAINAGE

|            | $\overline{}$ |     |                      |          |                    |          |
|------------|---------------|-----|----------------------|----------|--------------------|----------|
| MATCH EXIS | STING LEV     | ELS | K=133.66<br>L=28.982 |          | =389.88<br>=28.982 | P=-0.48% |
| L=15.077   | L=19.52       | 28  | ı                    | L=67.963 |                    |          |
|            | R=-500.0      | 000 |                      |          |                    |          |
| 23.595-    | 23.590-       |     | 23.532-              | 23 437   |                    | 23.322-  |
| 23.595-    | 23.590-       |     | 23.495-              | 6, 60    | 77                 | 23.322-  |
| 0.000-0    | 25.000-       |     | -20.000-             | 75.000   |                    | 100.000- |

DESIGN CONTROL MCA1 HORIZ. 1:1000 VERT. 1:200