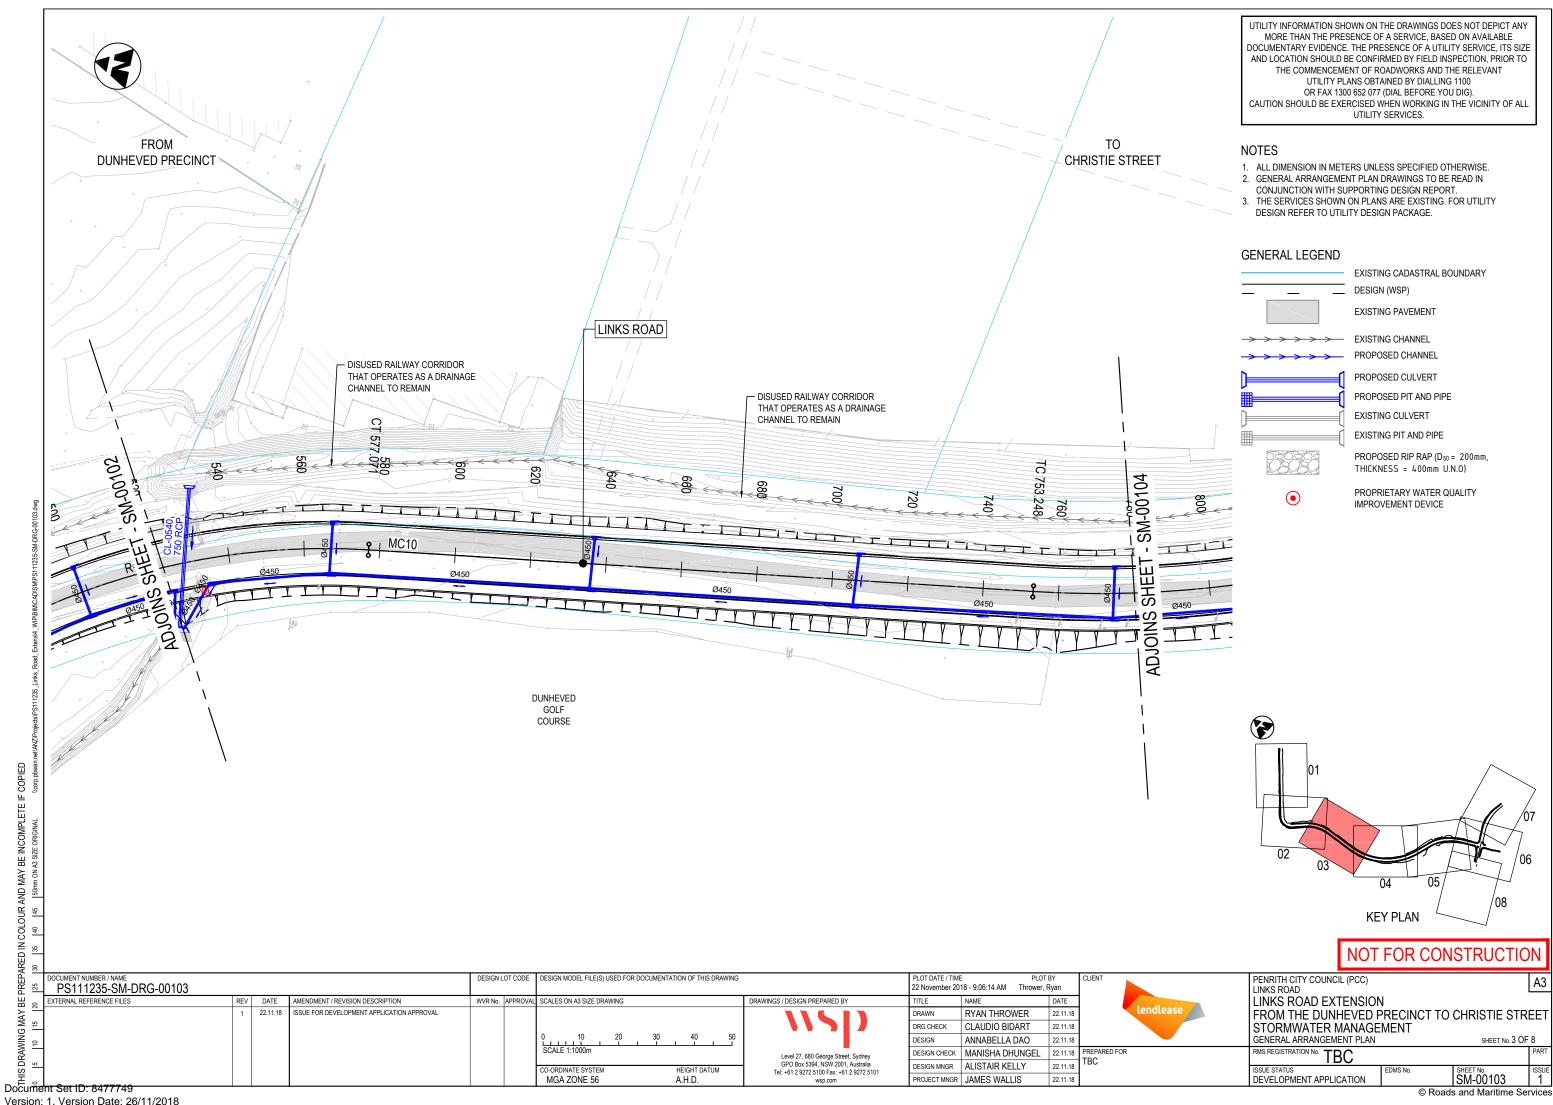

ATION OF THIS DRAWING PLOT DATE / TIME PLOT BY 22 November 2018 - 9:05:15 AM Thrower, Ryan PS111235-RD-DRG-00221 LINKS ROAD EXTENSION REV DATE AMENDMENT / REVISION DESCRIPTION DRAWINGS / DESIGN PREPARED BY FROM THE DUNHEVED PRECINCT TO CHRISTIE STREET ROAD ALIGNMENT AND DETAIL LONGITUDINAL SECTION MCA1 SHEET NO. 1 OF 1

RMS REGISTRATION NO. TBC 22.11.18 ISSUE FOR DEVELOPMENT APPLICATION APPROVAL RYAN THROWER 22.11.18 CLAUDIO BIDART DRG CHECK 22.11.18 JACINTA HALIM DESIGN 22.11.18 22.11.18 PREPARED FOR SCALE 1:1000m DESIGN CHECK ANURAG RAJPUL Level 27, 680 George Street, Sydney GPO Box 5394, NSW 2001, Australia Tel: +61 2 9272 5100 Fax: +61 2 9272 5101 wsp.com 22.11.18 TBC DESIGN MNGR ALISTAIR KELLY RD-00221 DEVELOPMENT APPLICATION PROJECT MNGR JAMES WALLIS MGA ZONE 56 A.H.D. 22.11.18





































AC14 (AR450 BINDER) AC CORRECTION/REGULATION COURSE (THICKNESS AND AGGREGATE SIZE VARIES TO MATCH FINISHED SURFACE LEVELS) TACK COAT EXISTING FLEXIBLE PAVEMENT. PATCH ANY VISUALLY DISTRESSED SECTIONS OF PAVEMENT WITH A MINUMUM 150mm AC20 (AR450 BINDER) OR AS DIRECTED BY PRINCIPAL

SCALE 1:10

PAVEMENT TYPE 4 - RESURFACING OF EXISTING FLEXIBLE PAVEMENT / TRANSITION / OVERLAY WITH ASPHALT SCALE 1:10



PAVEMENT TYPE 2 - RAISED CONCRETE MEDIAN/TRAFFIC ISLAND AND CONCRETE INFILL

SCALE 1:10



PAVEMENT TYPE 3 - MAINTENANCE VEHICLE ACCESS AND CONCRETE SHARED PATH

SCALE 1:10

- ALL DIMENSIONS SHOWN IN MILLIMETRES UNLESS NOTED OTHERWISE.
- OVERLAY DESIGN TO BE CONDUCTED FOLLOWING GEOTECHNICAL TESTING, AFTER LODGEMENT OF DEVELOPMENT APPLICATION.
- FOOTPATH PROFILE