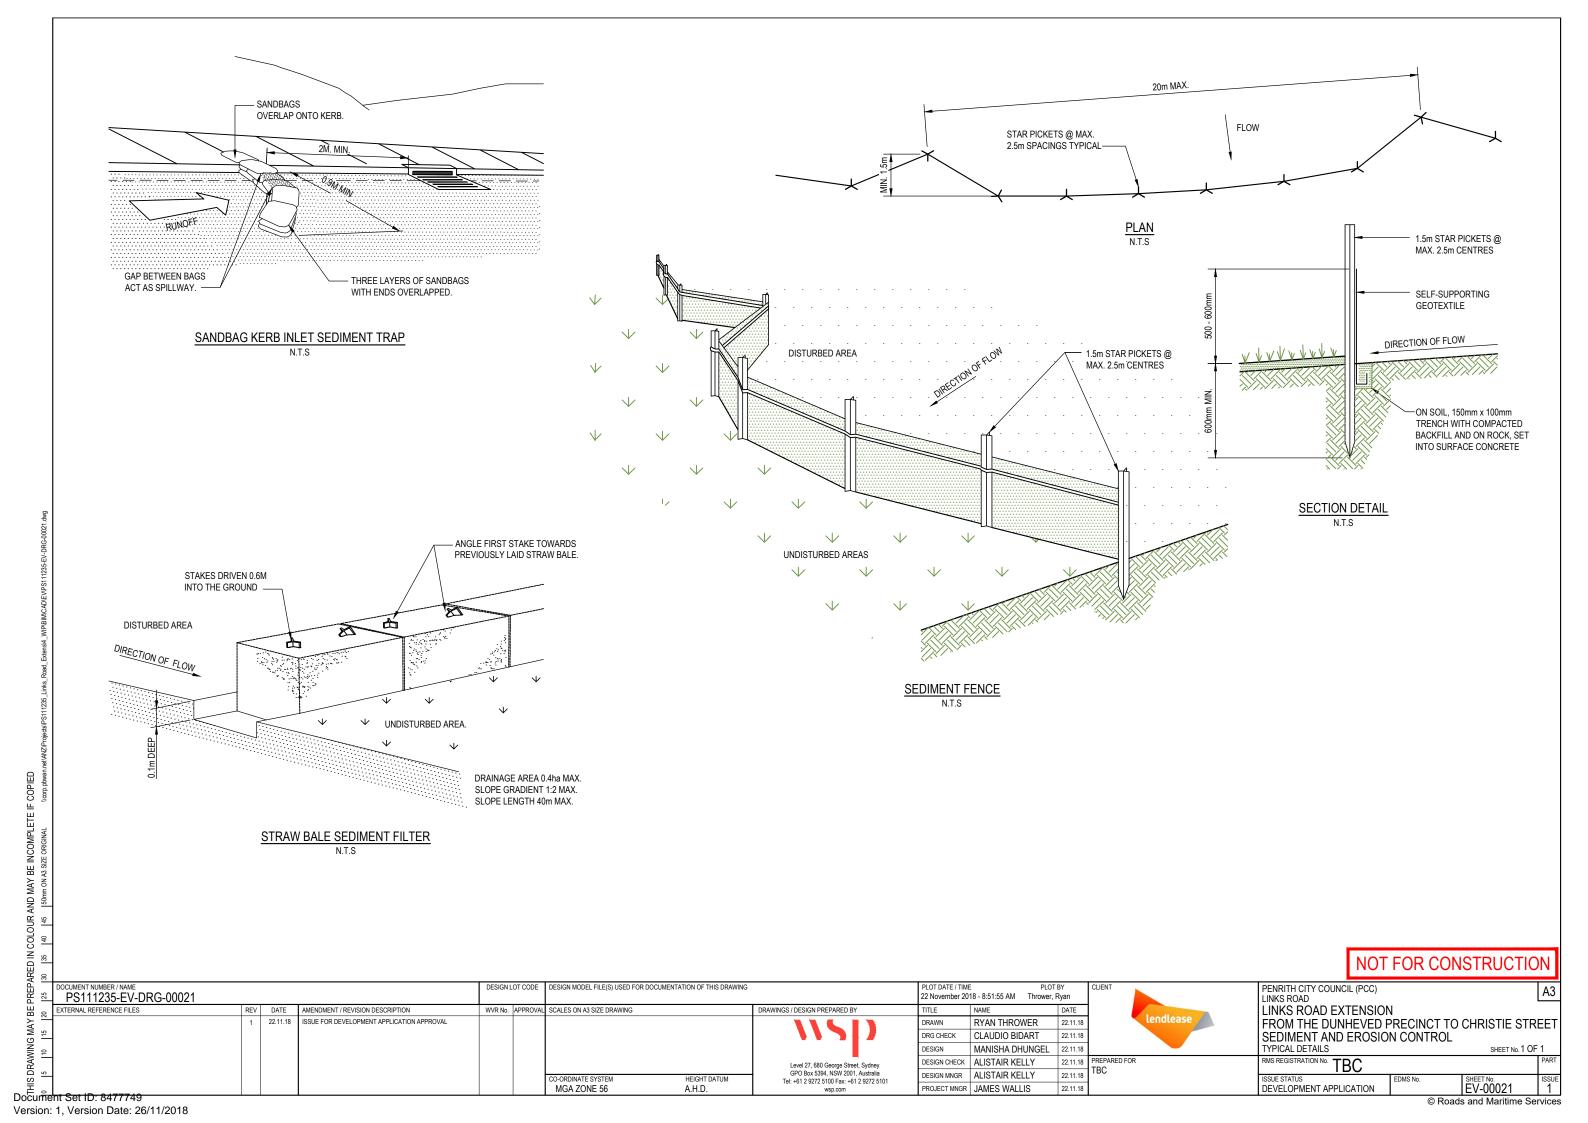

#### SEDIMENT AND EROSION CONTROL GENERAL

- SE1. THE CONTRACTOR IS TO PROVIDE MEASURES AS REQUIRED TO SUIT STAGING, WORK METHODS AND REQUIREMENTS OF PENRITH CITY COUNCIL AND THE 'BLUEBOOK' (NSW DEPT HOUSING-MANAGING URBAN STORMWATER SOILS AND CONSTRUCTION). THE CONTRACTOR IS ALSO TO PROVIDE AND MAINTAIN EFFECTIVE DUST CONTROL MEASURES TO THE ABOVE AUTHORITIES' SATISFACTION.
- SE2. THE WORKS ARE TO BE UNDERTAKEN WITH SEDIMENT AND EROSION CONTROL MEASURES IN ACCORDANCE WITH PENRITH CITY COUNCIL REQUIREMENTS.
- SE3. THE CONTRACTOR SHALL BE RESPONSIBLE FOR IMPLEMENTING ALL REQUIRED SEDIMENT AND EROSION CONTROL MEASURES AND FOR THE MAINTENANCE AND ONGOING OPERATION OF ALL CONTROL MEASURES. ALL CONTROL FEATURES ARE TO BE REGULARLY INSPECTED TO ENSURE CORRECT OPERATION
- SE4. SEDIMENT AND EROSION CONTROL MEASURES SHALL BE CARRIED OUT FOR THE FULL DURATION OF THE WORKS BY THE CONTRACTOR.
- SE5. NO WORKS TO BE UNDERTAKEN OUTSIDE OF ACQUISITION BOUNDARY. ANY SEDIMENT FENCES OR STRAW BALES SHOWN OUTSIDE THE BOUNDARY IS FOR CLARITY PURPOSES ONLY.