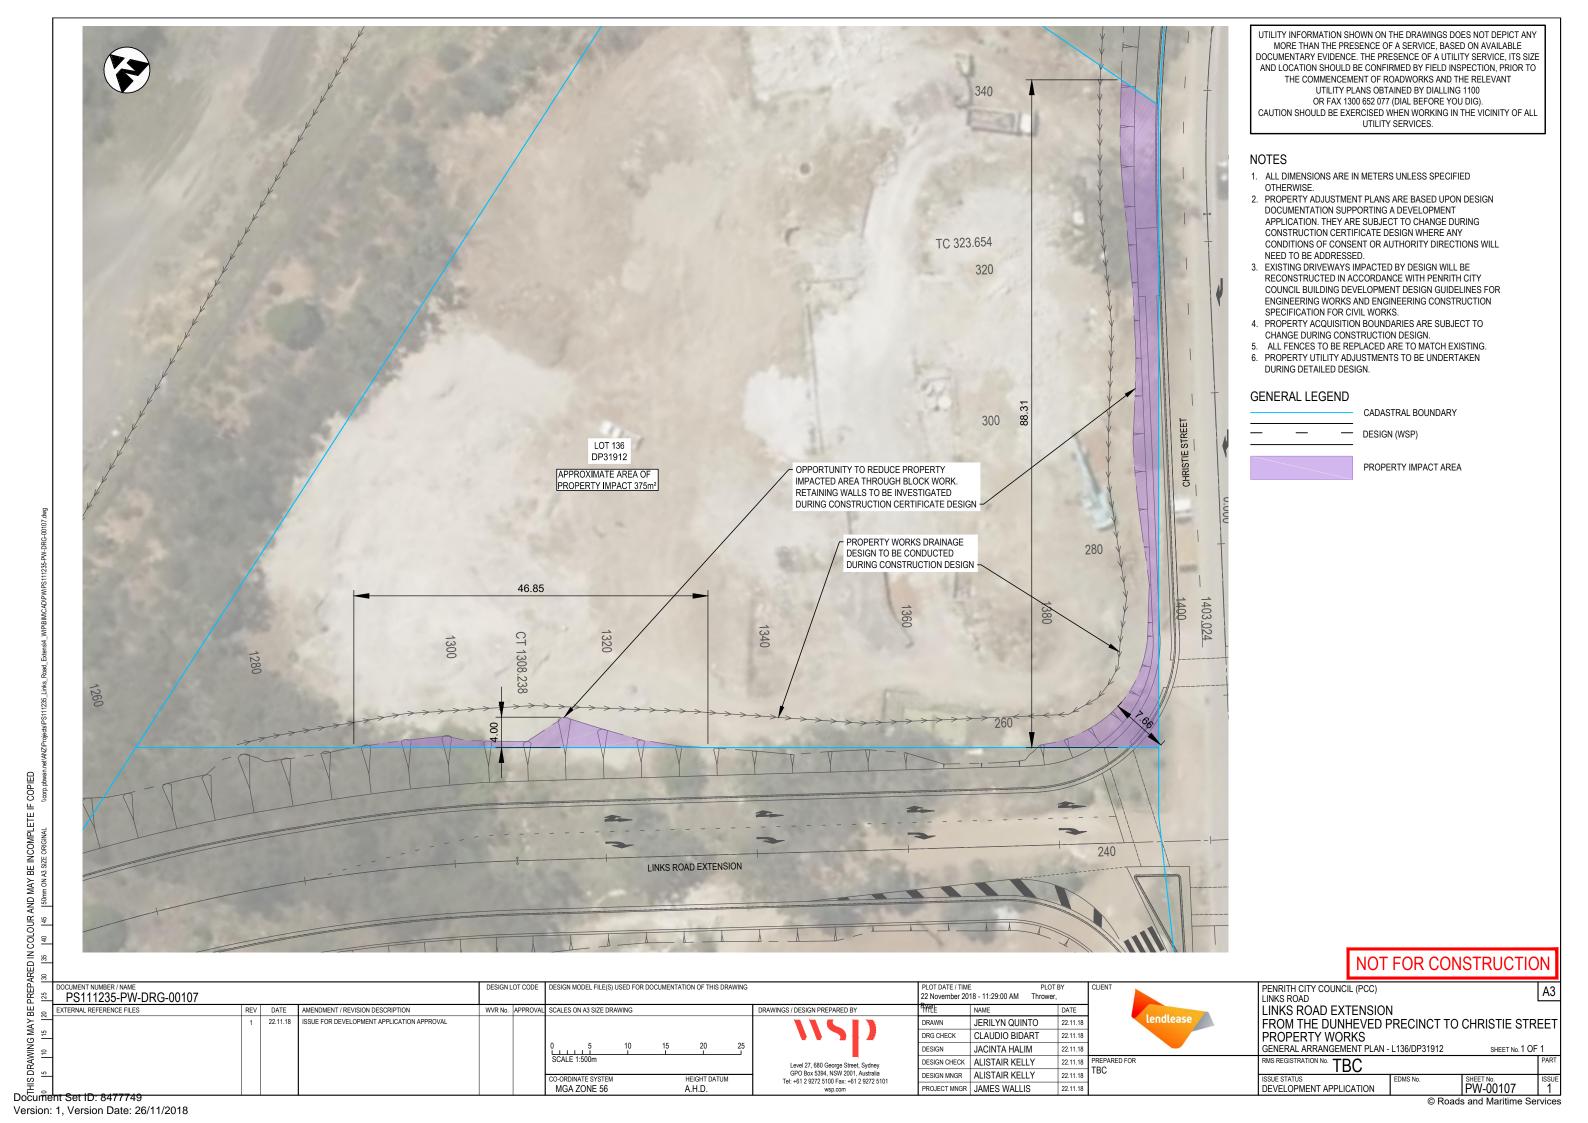

### NOTES

- 1. ALL DIMENSIONS ARE IN METERS UNLESS SPECIFIED OTHERWISE.
- 2. PROPERTY ADJUSTMENT PLANS ARE BASED UPON DESIGN DOCUMENTATION SUPPORTING A DEVELOPMENT APPLICATION. THEY ARE SUBJECT TO CHANGE DURING CONSTRUCTION CERTIFICATE DESIGN WHERE ANY CONDITIONS OF CONSENT OR AUTHORITY DIRECTIONS WILL NEED TO BE ADDRESSED.
- 3. EXISTING DRIVEWAYS IMPACTED BY DESIGN WILL BE RECONSTRUCTED IN ACCORDANCE WITH PENRITH CITY COUNCIL BUILDING DEVELOPMENT DESIGN GUIDELINES FOR ENGINEERING WORKS AND ENGINEERING CONSTRUCTION SPECIFICATION FOR CIVIL WORKS.
- 4. PROPERTY ACQUISITION BOUNDARIES ARE SUBJECT TO
- PROPERTY ACQUISITION BOUNDARIES ARE SUBJECT TO CHANGE DURING CONSTRUCTION DESIGN.
   ALL FENCES TO BE REPLACED ARE TO MATCH EXISTING.
   PROPERTY UTILITY ADJUSTMENTS TO BE UNDERTAKEN DURING DETAILED DESIGN.

#### NOTES

- 1. ALL DIMENSIONS ARE IN METERS UNLESS SPECIFIED OTHERWISE.
- 2. PROPERTY ADJUSTMENT PLANS ARE BASED UPON DESIGN DOCUMENTATION SUPPORTING A DEVELOPMENT APPLICATION. THEY ARE SUBJECT TO CHANGE DURING CONSTRUCTION CERTIFICATE DESIGN WHERE ANY CONDITIONS OF CONSENT OR AUTHORITY DIRECTIONS WILL NEED TO BE ADDRESSED.
- 3. EXISTING DRIVEWAYS IMPACTED BY DESIGN WILL BE RECONSTRUCTED IN ACCORDANCE WITH PENRITH CITY COUNCIL BUILDING DEVELOPMENT DESIGN GUIDELINES FOR ENGINEERING WORKS AND ENGINEERING CONSTRUCTION SPECIFICATION FOR CIVIL WORKS.
- 4. PROPERTY ACQUISITION BOUNDARIES ARE SUBJECT TO
- PROPERTY ACQUISITION BOUNDARIES ARE SUBJECT TO CHANGE DURING CONSTRUCTION DESIGN.
   ALL FENCES TO BE REPLACED ARE TO MATCH EXISTING.
   PROPERTY UTILITY ADJUSTMENTS TO BE UNDERTAKEN DURING DETAILED DESIGN.