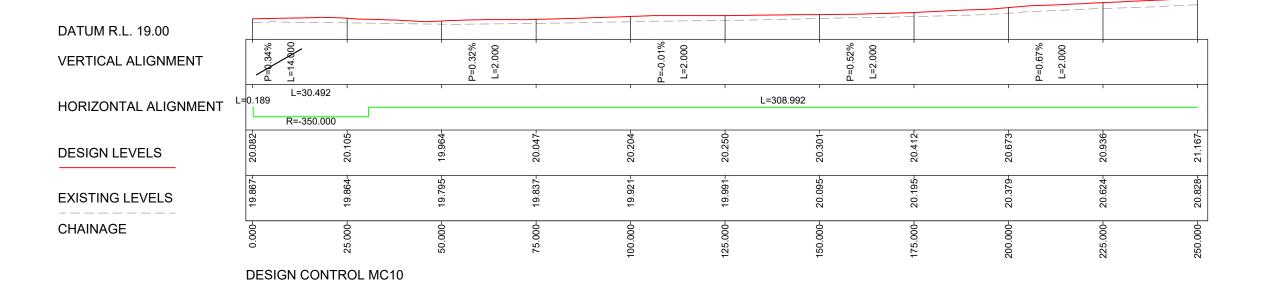

- ALL DIMENSION IN METERS UNLESS SPECIFIED OTHERWISE.
   DRAWINGS TO BE IN CONJUNCTION WITH ROAD GENERAL ARRANGEMENT PLANS.

HORIZ. 1:1000 VERT. 1:200

PENRITH CITY COUNCIL (PCC) LINKS ROAD PLOT DATE / TIME PLOT BY 22 November 2018 - 9:04:20 AM Thrower, Ryan DESIGN LOT CODE DESIGN MODEL FILE(S) USED FOR DOCUMENTATION OF THIS DRAWING PS111235-RD-DRG-00201 LINKS ROAD EXTENSION REV DATE AMENDMENT / REVISION DESCRIPTION DRAWINGS / DESIGN PREPARED BY FROM THE DUNHEVED PRECINCT TO CHRISTIE STREET ROAD ALIGNMENT AND DETAIL LONGITUDINAL SECTION MC10 SHEET NO. 1 OF 6

RMS REGISTRATION NO. TBC 22.11.18 ISSUE FOR DEVELOPMENT APPLICATION APPROVAL RYAN THROWER 22.11.18 CLAUDIO BIDART DRG CHECK 22.11.18 JACINTA HALIM DESIGN 22.11.18 22.11.18 PREPARED FOR SCALE 1:1000m DESIGN CHECK ANURAG RAJPUL Level 27, 680 George Street, Sydney GPO Box 5394, NSW 2001, Australia Tel: +61 2 9272 5100 Fax: +61 2 9272 5101 wsp.com 22.11.18 TBC DESIGN MNGR ALISTAIR KELLY SHEET No. RD-00201 PROJECT MNGR JAMES WALLIS DEVELOPMENT APPLICATION MGA ZONE 56 Document Set ID: 8477749