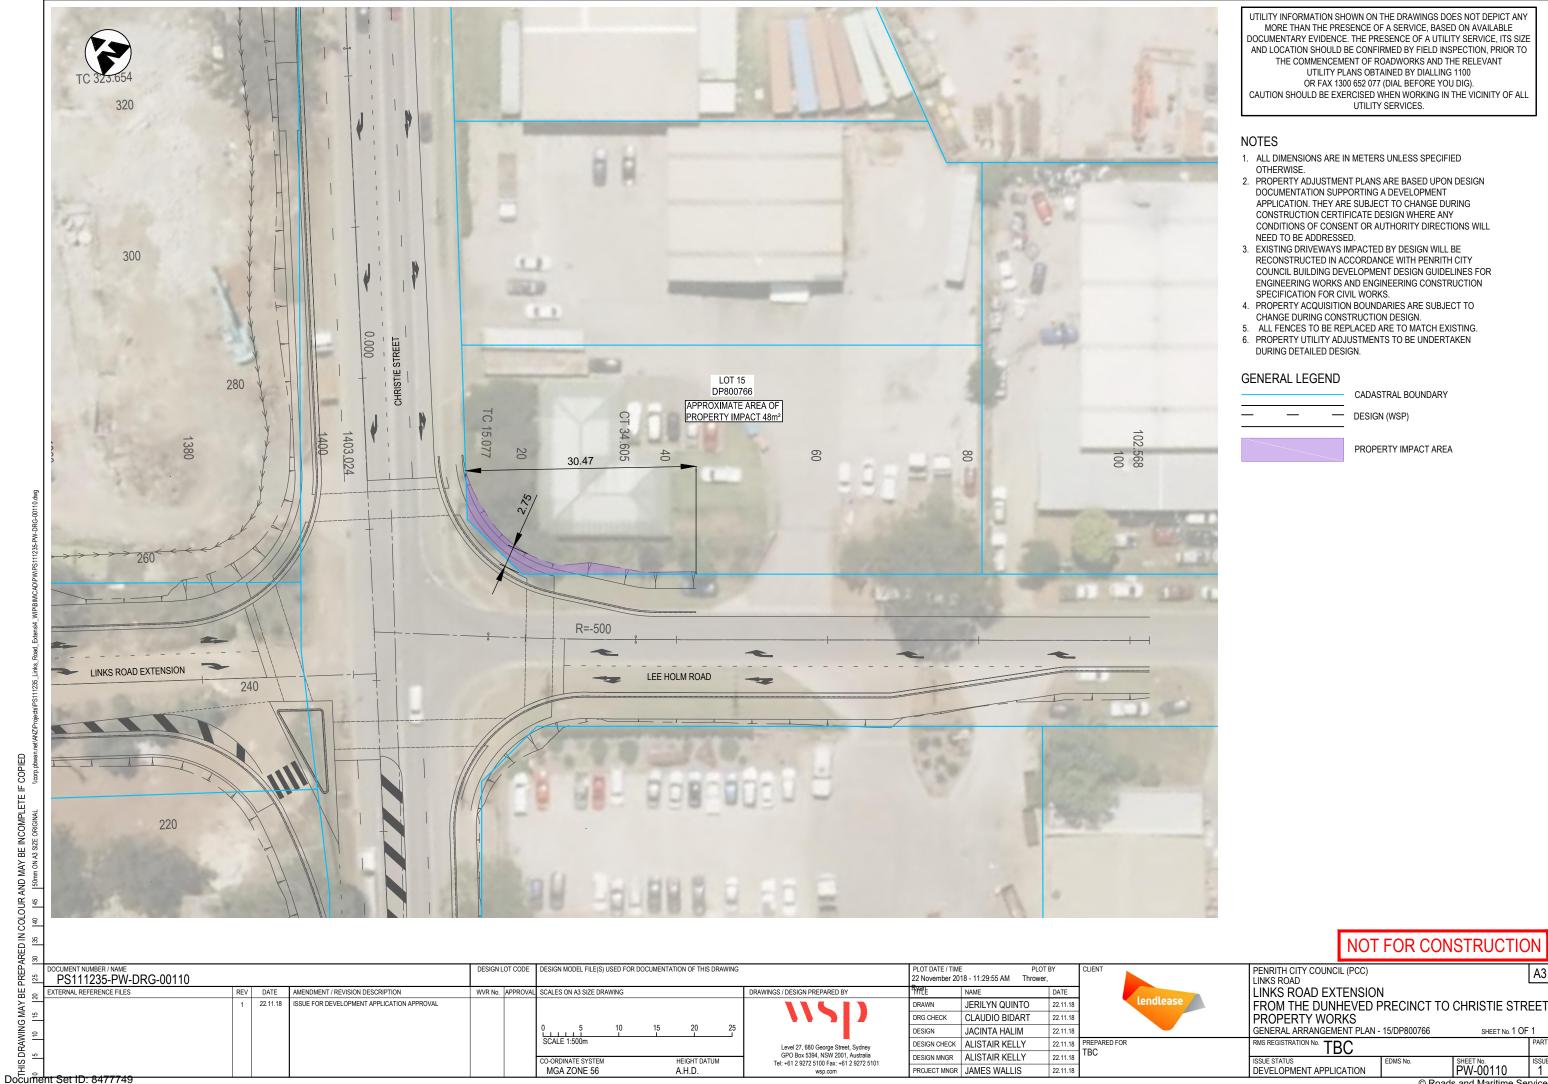

### NOTES

- 1. ALL DIMENSIONS ARE IN METERS UNLESS SPECIFIED OTHERWISE.
- 2. PROPERTY ADJUSTMENT PLANS ARE BASED UPON DESIGN DOCUMENTATION SUPPORTING A DEVELOPMENT APPLICATION. THEY ARE SUBJECT TO CHANGE DURING CONSTRUCTION CERTIFICATE DESIGN WHERE ANY CONDITIONS OF CONSENT OR AUTHORITY DIRECTIONS WILL NEED TO BE ADDRESSED.
- 3. EXISTING DRIVEWAYS IMPACTED BY DESIGN WILL BE RECONSTRUCTED IN ACCORDANCE WITH PENRITH CITY COUNCIL BUILDING DEVELOPMENT DESIGN GUIDELINES FOR ENGINEERING WORKS AND ENGINEERING CONSTRUCTION SPECIFICATION FOR CIVIL WORKS.
- 4. PROPERTY ACQUISITION BOUNDARIES ARE SUBJECT TO
- PROPERTY ACQUISITION BOUNDARIES ARE SUBJECT TO CHANGE DURING CONSTRUCTION DESIGN.
   ALL FENCES TO BE REPLACED ARE TO MATCH EXISTING.
   PROPERTY UTILITY ADJUSTMENTS TO BE UNDERTAKEN DURING DETAILED DESIGN.