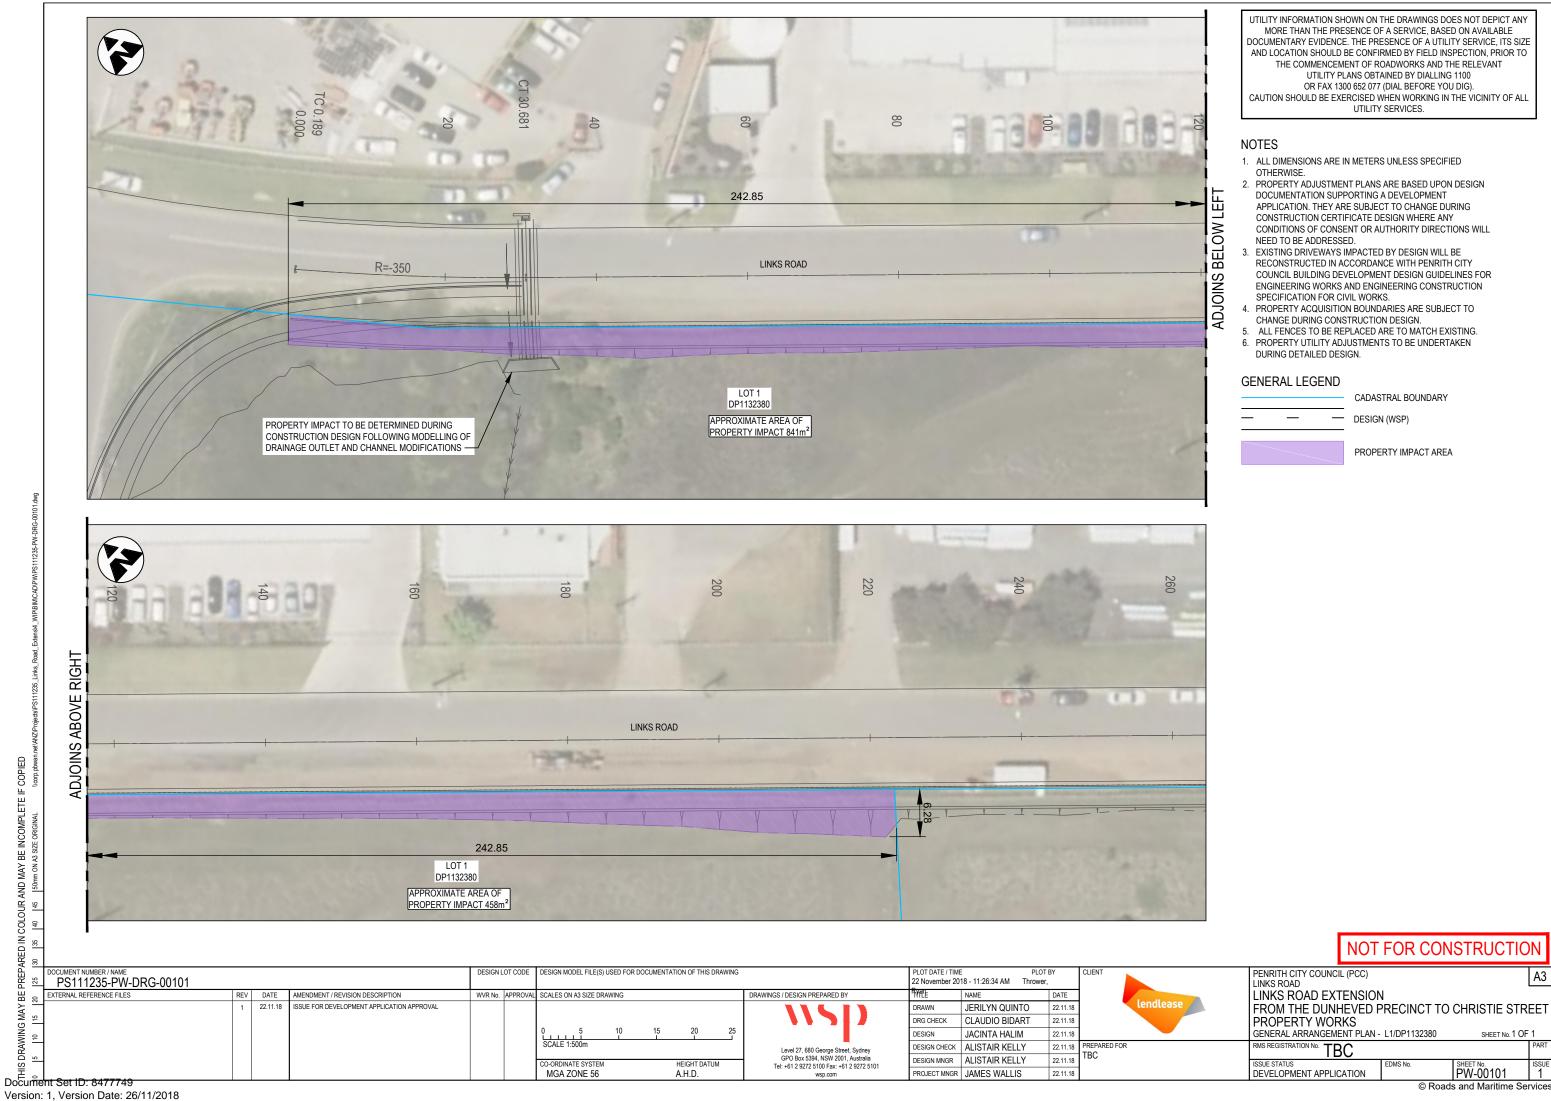

### NOTES

- 1. ALL DIMENSIONS ARE IN METERS UNLESS SPECIFIED OTHERWISE.
- 2. PROPERTY ADJUSTMENT PLANS ARE BASED UPON DESIGN DOCUMENTATION SUPPORTING A DEVELOPMENT APPLICATION. THEY ARE SUBJECT TO CHANGE DURING CONSTRUCTION CERTIFICATE DESIGN WHERE ANY CONDITIONS OF CONSENT OR AUTHORITY DIRECTIONS WILL NEED TO BE ADDRESSED.
- 3. EXISTING DRIVEWAYS IMPACTED BY DESIGN WILL BE RECONSTRUCTED IN ACCORDANCE WITH PENRITH CITY COUNCIL BUILDING DEVELOPMENT DESIGN GUIDELINES FOR ENGINEERING WORKS AND ENGINEERING CONSTRUCTION SPECIFICATION FOR CIVIL WORKS.
- 4. PROPERTY ACQUISITION BOUNDARIES ARE SUBJECT TO
- PROPERTY ACQUISITION BOUNDARIES ARE SUBJECT TO CHANGE DURING CONSTRUCTION DESIGN.
   ALL FENCES TO BE REPLACED ARE TO MATCH EXISTING.
   PROPERTY UTILITY ADJUSTMENTS TO BE UNDERTAKEN DURING DETAILED DESIGN.

PLOT DATE / TIME 22 November 2018 - 11:27:26 AM DESIGN MODEL FILE(S) USED FOR DOCUMENTATION OF THIS DRAWING PENRITH CITY COUNCIL (PCC) PS111235-PW-DRG-00103 LINKS ROAD EXTENSION XTERNAL REFERENCE FILES REV DATE AMENDMENT / REVISION DESCRIPTION SCALES ON A3 SIZE DRAWING DRAWINGS / DESIGN PREPARED BY SSUE FOR DEVELOPMENT APPLICATION APPROVAL JERILYN QUINTO 22.11.18 FROM THE DUNHEVED PRECINCT TO CHRISTIE STREET CLAUDIO BIDART DRG CHECK 22.11.18 PROPERTY WORKS JACINTA HALIM GENERAL ARRANGEMENT PLAN - L1/DP31908 SHEET No. 1 OF 1 DESIGN 22.11.18 RMS REGISTRATION No. TBC PREPARED FO DESIGN CHECK ALISTAIR KELLY 22.11.18 Level 27, 680 George Street, Sydney GPO Box 5394, NSW 2001, Australia Tel: +61 2 9272 5100 Fax: +61 2 9272 5101 wsp.com TBC DESIGN MNGR ALISTAIR KELLY 22.11.18 DEVELOPMENT APPLICATION PW-00103 MGA ZONE 56 PROJECT MNGR JAMES WALLIS 22.11.18 Document Set ID: 8477749