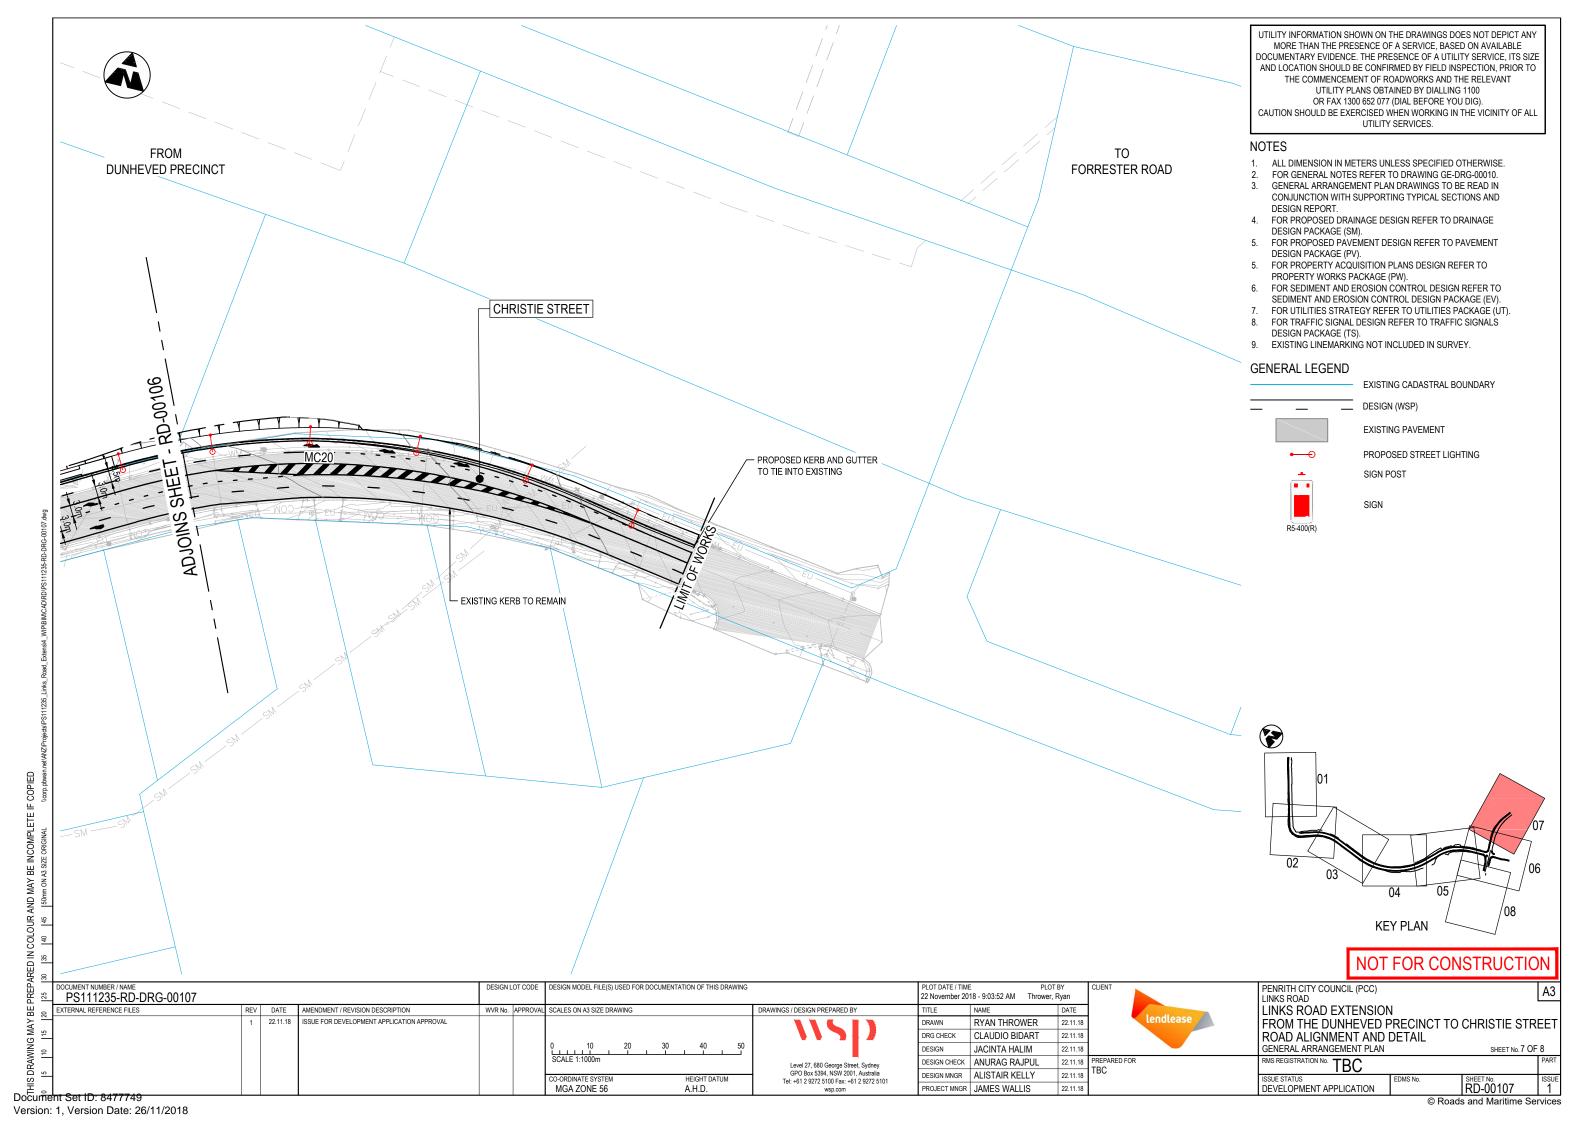

- ALL DIMENSION IN METERS UNLESS SPECIFIED OTHERWISE.
   DRAWINGS TO BE IN CONJUNCTION WITH ROAD GENERAL ARRANGEMENT PLANS.

HORIZ. 1:1000 VERT. 1:200

PENRITH CITY COUNCIL (PCC) LINKS ROAD PLOT DATE / TIME PLOT BY 22 November 2018 - 9:04:20 AM Thrower, Ryan DESIGN LOT CODE DESIGN MODEL FILE(S) USED FOR DOCUMENTATION OF THIS DRAWING PS111235-RD-DRG-00201 LINKS ROAD EXTENSION REV DATE AMENDMENT / REVISION DESCRIPTION DRAWINGS / DESIGN PREPARED BY FROM THE DUNHEVED PRECINCT TO CHRISTIE STREET ROAD ALIGNMENT AND DETAIL LONGITUDINAL SECTION MC10 SHEET NO. 1 OF 6

RMS REGISTRATION NO. TBC 22.11.18 ISSUE FOR DEVELOPMENT APPLICATION APPROVAL RYAN THROWER 22.11.18 CLAUDIO BIDART DRG CHECK 22.11.18 JACINTA HALIM DESIGN 22.11.18 22.11.18 PREPARED FOR SCALE 1:1000m DESIGN CHECK ANURAG RAJPUL Level 27, 680 George Street, Sydney GPO Box 5394, NSW 2001, Australia Tel: +61 2 9272 5100 Fax: +61 2 9272 5101 wsp.com 22.11.18 TBC DESIGN MNGR ALISTAIR KELLY SHEET No. RD-00201 PROJECT MNGR JAMES WALLIS DEVELOPMENT APPLICATION MGA ZONE 56 Document Set ID: 8477749

© Roads and Maritime Services

RD-00202

NOT FOR CONSTRUCTION

FROM THE DUNHEVED PRECINCT TO CHRISTIE STREET ROAD ALIGNMENT AND DETAIL LONGITUDINAL SECTION MC10 SHEET NO. 2 OF 6

RMS REGISTRATION NO. TBC

PENRITH CITY COUNCIL (PCC) LINKS ROAD