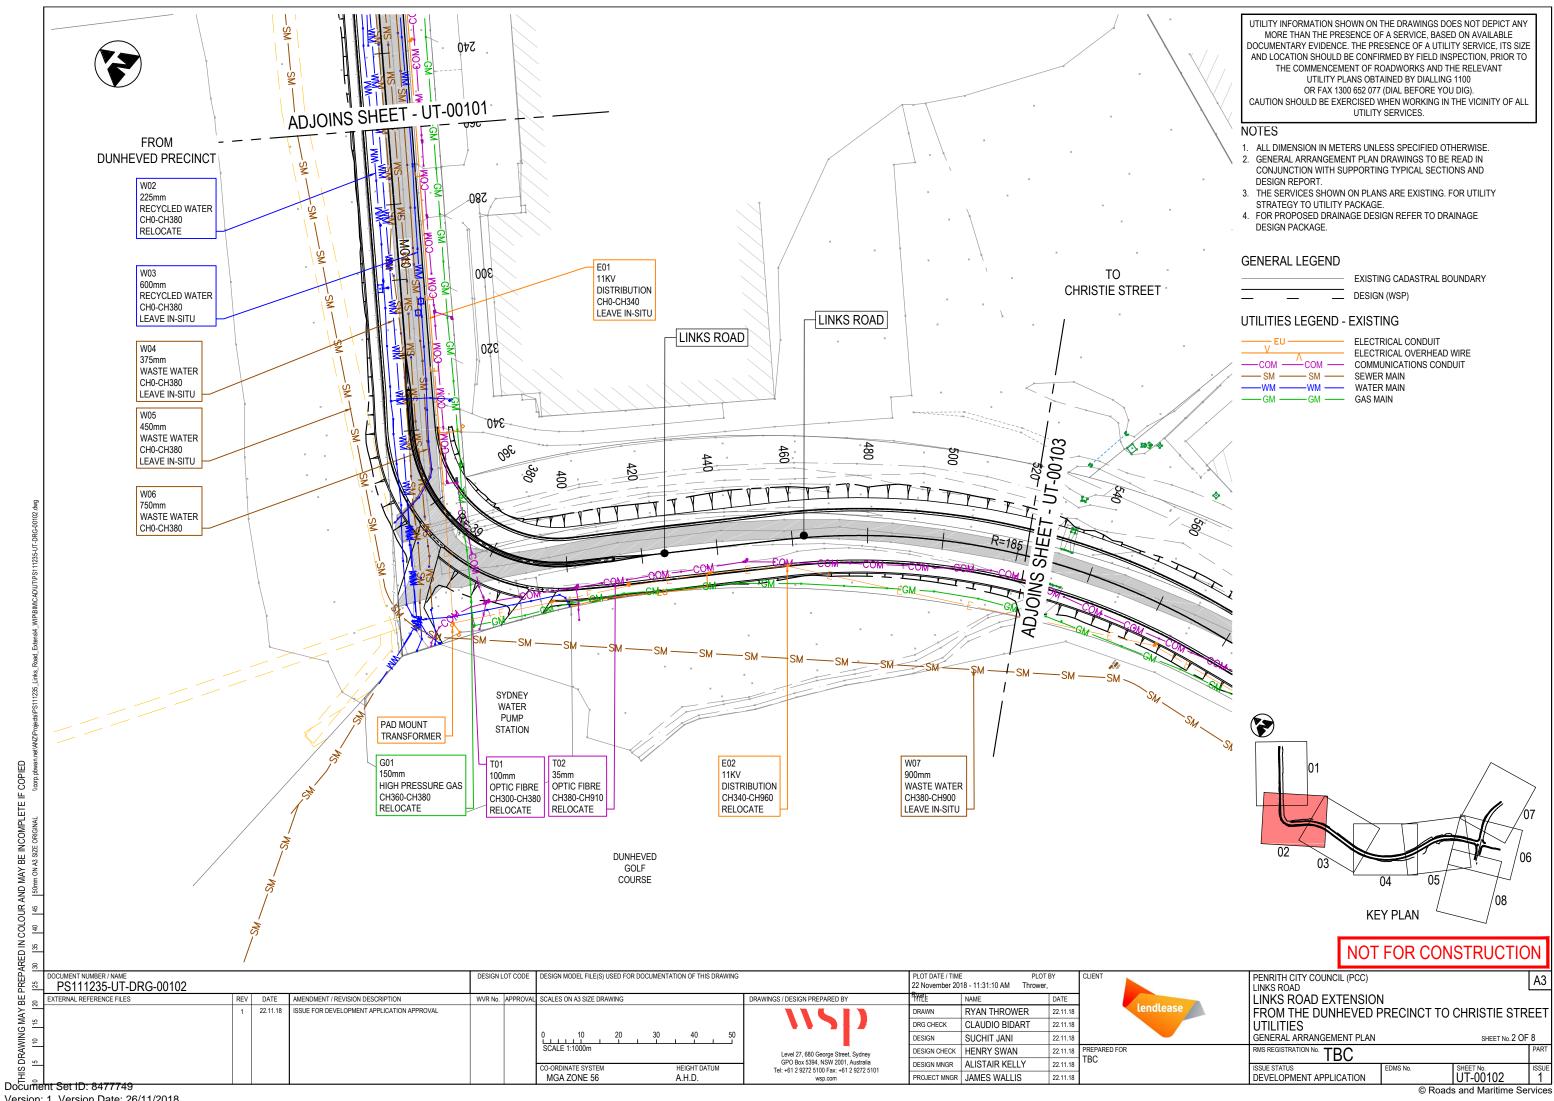

| UTILITIES             |                                                                                     |                          |        |  |  |  |  |  |  |
|-----------------------|-------------------------------------------------------------------------------------|--------------------------|--------|--|--|--|--|--|--|
| SHEET No.             |                                                                                     | TITLE                    |        |  |  |  |  |  |  |
| PS111235-UT-DRG-00101 | UTILITIES GENERAL ARRANGEMENT PLAN                                                  |                          |        |  |  |  |  |  |  |
| PS111235-UT-DRG-00102 | UTILITIES                                                                           | GENERAL ARRANGEMENT PLAN | 2 OF 8 |  |  |  |  |  |  |
| PS111235-UT-DRG-00103 | UTILITIES                                                                           | GENERAL ARRANGEMENT PLAN | 3 OF 8 |  |  |  |  |  |  |
| PS111235-UT-DRG-00104 | UTILITIES                                                                           | GENERAL ARRANGEMENT PLAN | 4 OF 8 |  |  |  |  |  |  |
| PS111235-UT-DRG-00105 | UTILITIES                                                                           | GENERAL ARRANGEMENT PLAN | 5 OF 8 |  |  |  |  |  |  |
| PS111235-UT-DRG-00106 | UTILITIES                                                                           | GENERAL ARRANGEMENT PLAN | 6 OF 8 |  |  |  |  |  |  |
| PS111235-UT-DRG-00107 | UTILITIES                                                                           | GENERAL ARRANGEMENT PLAN | 7 OF 8 |  |  |  |  |  |  |
| PS111235-UT-DRG-00108 | UTILITIES                                                                           | GENERAL ARRANGEMENT PLAN | 8 OF 8 |  |  |  |  |  |  |
|                       |                                                                                     |                          |        |  |  |  |  |  |  |
| TRAFFIC SIGNALS       |                                                                                     |                          |        |  |  |  |  |  |  |
| SHEET No.             | SHEET No. TITLE                                                                     |                          |        |  |  |  |  |  |  |
| 18079_VV0000          | 18079_VV0000 TRAFFIC SIGNALS AT CHRISTIE STREET, LEE HOLME ROAD AND LINKS ROAD 1 OF |                          |        |  |  |  |  |  |  |

#### UTILITIES

- U1. UTILITIES SHOWN ON THESE DRAWINGS HAVE NOT BEEN VERIFIED AND SHOULD BE TREATED AS INDICATIVE ONLY, NOTING THAT SOME UTILITIES MAY NOT BE SHOWN. LOCATING THE SERVICES AND CONTACTING THE RELEVANT SERVICE AUTHORITIES FOR EXACT LOCATIONS, DIAMETER/SIZE AND TYPE PRIOR TO COMMENCEMENT OF WORKS IS THE CONTRACTORS RESPONSIBILITY.
- U2. LOCATION AND LEVEL OF ALL EXISTING SERVICES CROSSING PROPOSED DRAINAGE MUST BE CONFIRMED PRIOR TO CONSTRUCTION
- U3. IN ORDER TO AVOID DAMAGE TO THE SERVICES, THE CONTRACTOR SHALL BE RESPONSIBLE FOR CO-ORDINATING THE WORKS ADJACENT TO ANY SERVICES WITH THE RELEVANT UTILITY AUTHORITY IN ACCORDANCE WITH THE AUTHORITY REQUIREMENTS. REFER TO RMS G7 SPECIFICATION.
- U4. UTILITY DRAWINGS TO BE READ AND UNDERSTOOD IN CONJUNCTION WITH THE UTILITY SERVICES STRATEGY REPORT.
- U5. ABANDONED UTILITIES DUE TO SERVICE RELOCATION ARE ASSUMED TO BE GROUT FILLED AND NOT COMPLETELY REMOVED BY THE UTILITY INSTALLATION CONTRACTOR.
- U6. EACH DRAWING IN THE UTILITY SET SHOULD NOT BE READ IN ISOLATION FROM THE OTHER SERVICE
- U7. ALL NECESSARY AUTHORITIES SHOULD BE CONTACTED DURING DETAILED DESIGN TO VERIFY THE SIZE, TYPE, LOCATION AND LEVEL OF EXISTING UTILITIES.

#### UTILITY DATA ORIGINS:

U8. WSP HAVE COMPILED A 3D MODEL OF THE EXISTING UTILITIES DATA SUPPLIED FROM THE CLIENT. WHERE Z VALUES WERE NOT PRESENT OR THERE WERE INCONSISTENCIES IN THE SURVEY, STANDARD VALUES FROM THE STREETS OPENING CONFERENCE GUIDELINES WERE ASSUMED.

#### THE MODEL APPROACH AS FOLLOWS:

- U9. SURVEY DATA PROVIDED HAS BEEN INPUT IN THE MODEL AND UTILITY STRINGS WERE "PIPED" TO SHOW SIZE.
- U10. INFORMATION MISSING FROM THE SURVEY THAT WAS PRESENT ON THE DBYD PLANS WAS INPUT INTO THE MODEL AS QUALITY LEVEL D INFORMATION.
- U11. ALL ASSETS WERE GIVEN STRING AND ID NAMES.
- U12. A VISUAL REVIEW OF EXISTING UTILITIES WAS CONDUCTED TO IDENTIFY CLASHES WITH CONCEPT ROAD DESIGN AND EARTHWORKS. THESE UTILITIES WERE IDENTIFIED AS BEING IMPACTED AND HAVE BEEN LABELLED ON THE COMBINED UTILITY PLANS WITH THEIR PROPOSED TREATMENT.