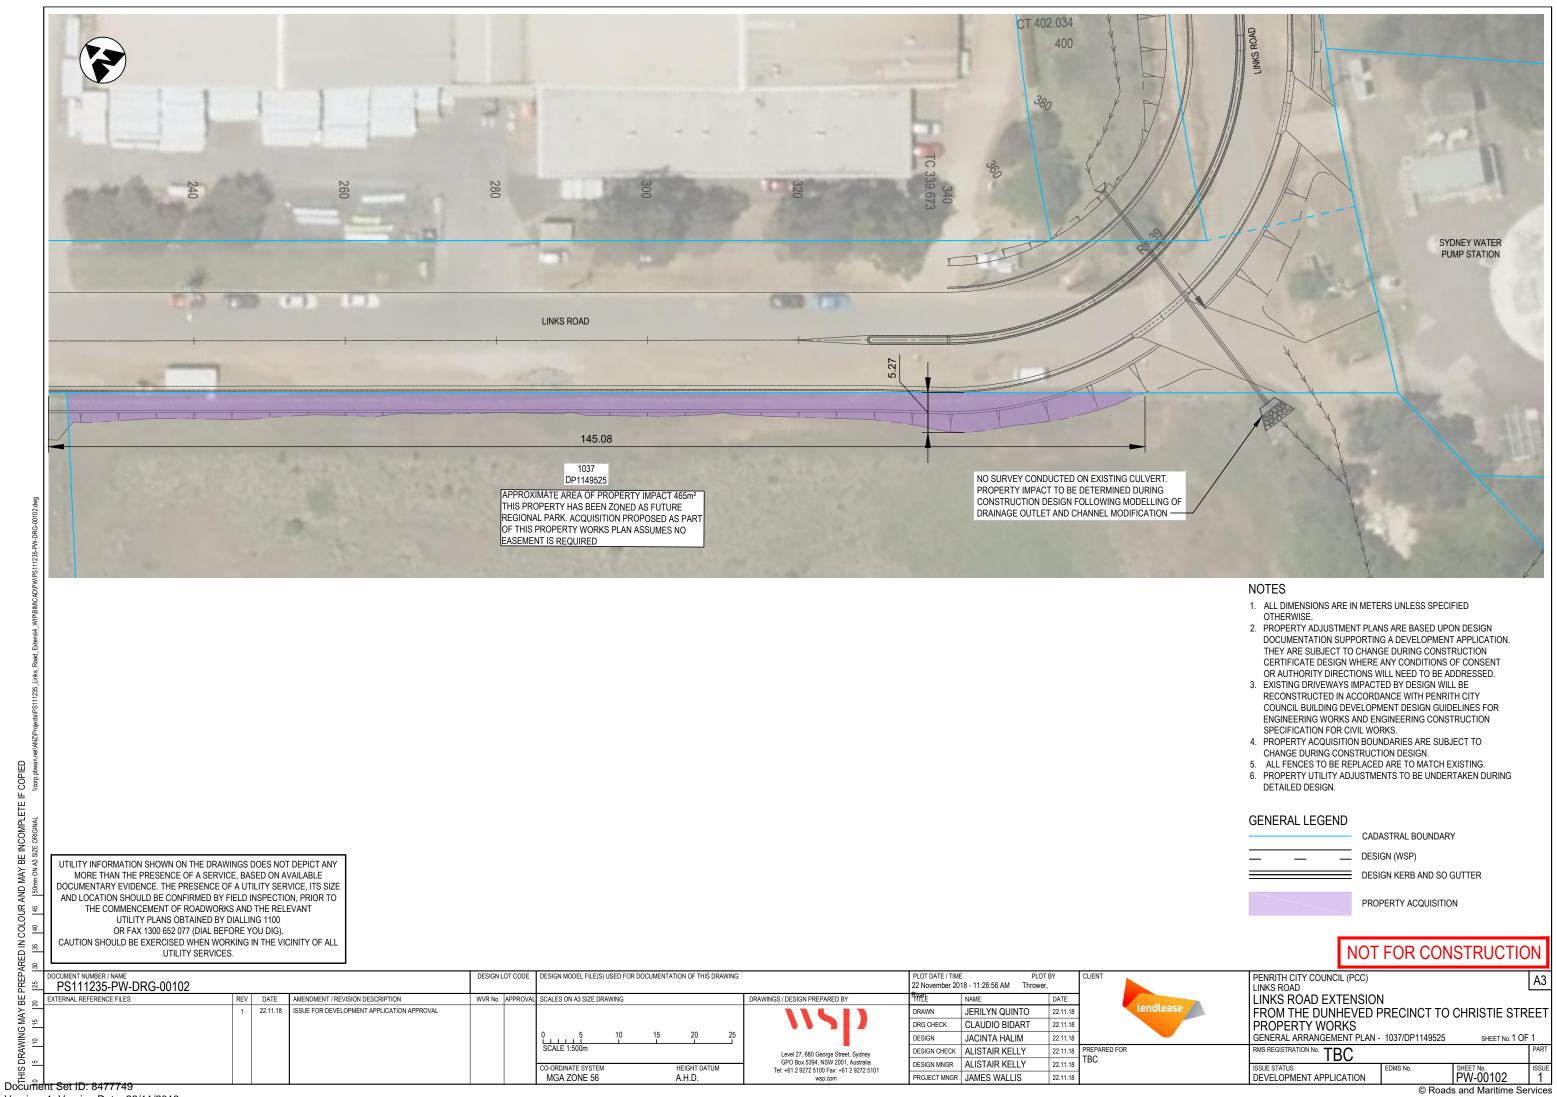

### NOTES

- 1. ALL DIMENSIONS ARE IN METERS UNLESS SPECIFIED OTHERWISE.
- 2. PROPERTY ADJUSTMENT PLANS ARE BASED UPON DESIGN DOCUMENTATION SUPPORTING A DEVELOPMENT APPLICATION. THEY ARE SUBJECT TO CHANGE DURING CONSTRUCTION CERTIFICATE DESIGN WHERE ANY CONDITIONS OF CONSENT OR AUTHORITY DIRECTIONS WILL NEED TO BE ADDRESSED.
- 3. EXISTING DRIVEWAYS IMPACTED BY DESIGN WILL BE RECONSTRUCTED IN ACCORDANCE WITH PENRITH CITY COUNCIL BUILDING DEVELOPMENT DESIGN GUIDELINES FOR ENGINEERING WORKS AND ENGINEERING CONSTRUCTION SPECIFICATION FOR CIVIL WORKS.
- 4. PROPERTY ACQUISITION BOUNDARIES ARE SUBJECT TO
- PROPERTY ACQUISITION BOUNDARIES ARE SUBJECT TO CHANGE DURING CONSTRUCTION DESIGN.
   ALL FENCES TO BE REPLACED ARE TO MATCH EXISTING.
   PROPERTY UTILITY ADJUSTMENTS TO BE UNDERTAKEN DURING DETAILED DESIGN.