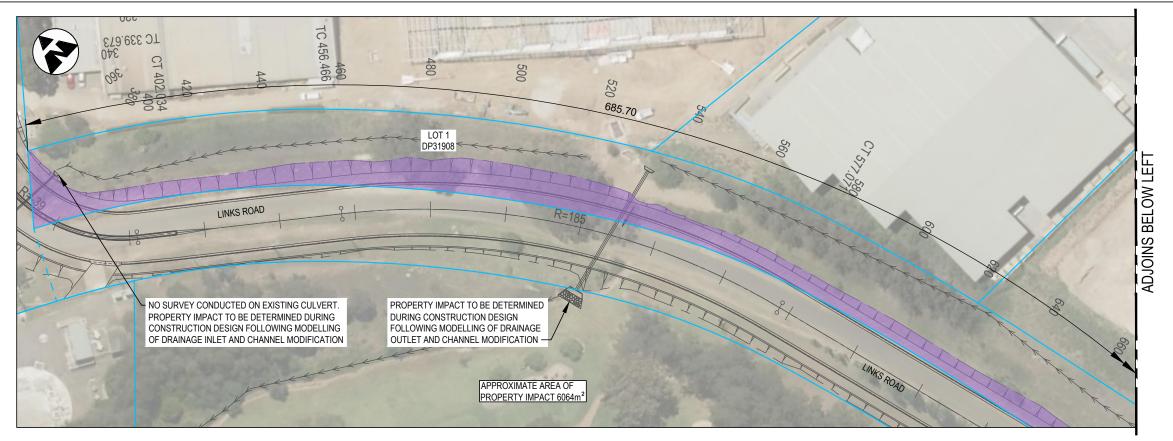

### NOTES

- 1. ALL DIMENSIONS ARE IN METERS UNLESS SPECIFIED OTHERWISE.
- 2. PROPERTY ADJUSTMENT PLANS ARE BASED UPON DESIGN DOCUMENTATION SUPPORTING A DEVELOPMENT APPLICATION. THEY ARE SUBJECT TO CHANGE DURING CONSTRUCTION CERTIFICATE DESIGN WHERE ANY CONDITIONS OF CONSENT OR AUTHORITY DIRECTIONS WILL NEED TO BE ADDRESSED.
- 3. EXISTING DRIVEWAYS IMPACTED BY DESIGN WILL BE RECONSTRUCTED IN ACCORDANCE WITH PENRITH CITY COUNCIL BUILDING DEVELOPMENT DESIGN GUIDELINES FOR ENGINEERING WORKS AND ENGINEERING CONSTRUCTION SPECIFICATION FOR CIVIL WORKS.
- 4. PROPERTY ACQUISITION BOUNDARIES ARE SUBJECT TO
- PROPERTY ACQUISITION BOUNDARIES ARE SUBJECT TO CHANGE DURING CONSTRUCTION DESIGN.
   ALL FENCES TO BE REPLACED ARE TO MATCH EXISTING.
   PROPERTY UTILITY ADJUSTMENTS TO BE UNDERTAKEN DURING DETAILED DESIGN.

PLOT DATE / TIME 22 November 2018 - 11:27:26 AM DESIGN MODEL FILE(S) USED FOR DOCUMENTATION OF THIS DRAWING PENRITH CITY COUNCIL (PCC) PS111235-PW-DRG-00103 LINKS ROAD EXTENSION XTERNAL REFERENCE FILES REV DATE AMENDMENT / REVISION DESCRIPTION SCALES ON A3 SIZE DRAWING DRAWINGS / DESIGN PREPARED BY SSUE FOR DEVELOPMENT APPLICATION APPROVAL JERILYN QUINTO 22.11.18 FROM THE DUNHEVED PRECINCT TO CHRISTIE STREET CLAUDIO BIDART DRG CHECK 22.11.18 PROPERTY WORKS JACINTA HALIM GENERAL ARRANGEMENT PLAN - L1/DP31908 SHEET No. 1 OF 1 DESIGN 22.11.18 RMS REGISTRATION No. TBC PREPARED FO DESIGN CHECK ALISTAIR KELLY 22.11.18 Level 27, 680 George Street, Sydney GPO Box 5394, NSW 2001, Australia Tel: +61 2 9272 5100 Fax: +61 2 9272 5101 wsp.com TBC DESIGN MNGR ALISTAIR KELLY 22.11.18 DEVELOPMENT APPLICATION PW-00103 MGA ZONE 56 PROJECT MNGR JAMES WALLIS 22.11.18 Document Set ID: 8477749