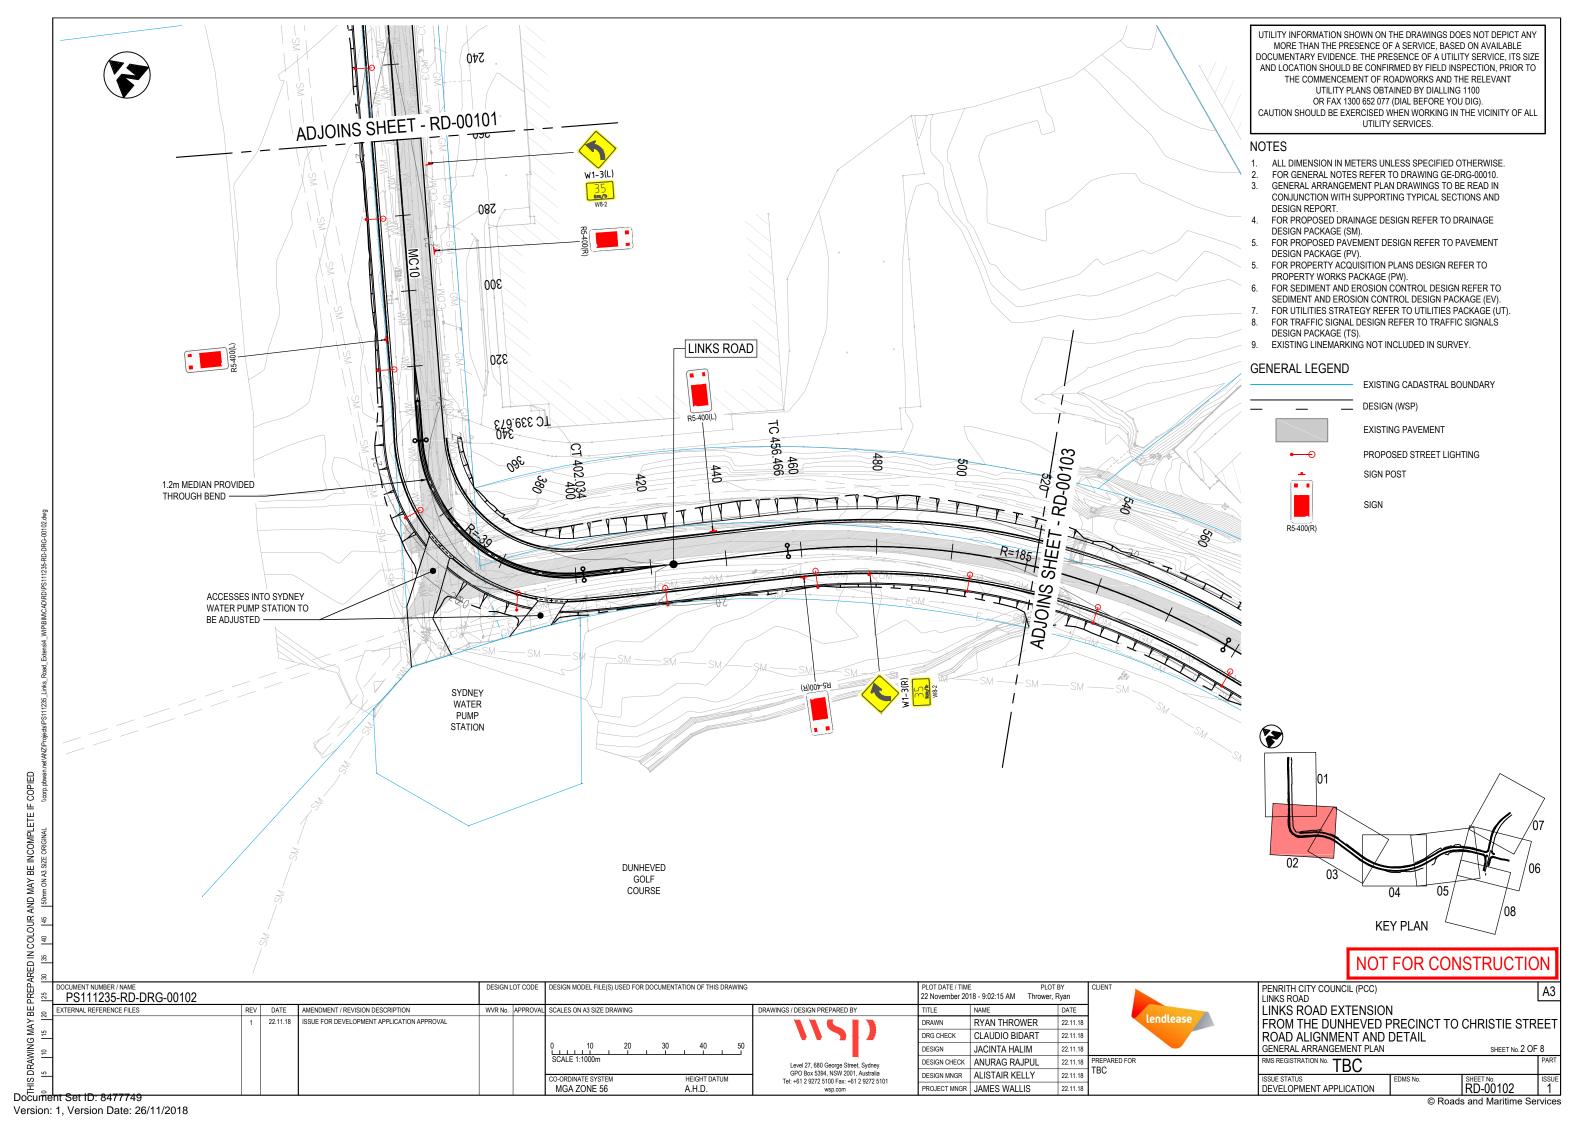

Version: 1, Version Date: 26/11/2018

© Roads and Maritime Services

| GENERAL               |                           |                           |        |
|-----------------------|---------------------------|---------------------------|--------|
| SHEET No.             |                           | TITLE                     |        |
| PS111235-GE-DRG-00001 | GENERAL                   | DRAWING COVER SHEET       | 1 OF 1 |
| PS111235-GE-DRG-00005 | GENERAL                   | DRAWING INDEX             | 1 OF 2 |
| PS111235-GE-DRG-00006 | GENERAL                   | DRAWING INDEX             | 2 OF 2 |
| PS111235-GE-DRG-00010 | GENERAL                   | GENERAL NOTES             | 1 OF 1 |
| ROAD ALIGNMENT        |                           |                           |        |
| SHEET No.             |                           | TITLE                     |        |
| PS111235-RD-DRG-00021 | ROAD ALIGNMENT AND DETAIL | TYPICAL CROSS SECTIONS    | 1 OF 1 |
| PS111235-RD-DRG-00101 | ROAD ALIGNMENT AND DETAIL | GENERAL ARRANGEMENT PLAN  | 1 OF 8 |
| PS111235-RD-DRG-00102 | ROAD ALIGNMENT AND DETAIL | GENERAL ARRANGEMENT PLAN  | 2 OF 8 |
| PS111235-RD-DRG-00103 | ROAD ALIGNMENT AND DETAIL | GENERAL ARRANGEMENT PLAN  | 3 OF 8 |
| PS111235-RD-DRG-00104 | ROAD ALIGNMENT AND DETAIL | GENERAL ARRANGEMENT PLAN  | 4 OF 8 |
| PS111235-RD-DRG-00105 | ROAD ALIGNMENT AND DETAIL | GENERAL ARRANGEMENT PLAN  | 5 OF 8 |
| PS111235-RD-DRG-00106 | ROAD ALIGNMENT AND DETAIL | GENERAL ARRANGEMENT PLAN  | 6 OF 8 |
| PS111235-RD-DRG-00107 | ROAD ALIGNMENT AND DETAIL | GENERAL ARRANGEMENT PLAN  | 7 OF 8 |
| PS111235-RD-DRG-00108 | ROAD ALIGNMENT AND DETAIL | GENERAL ARRANGEMENT PLAN  | 8 OF 8 |
|                       |                           |                           |        |
| PS111235-RD-DRG-00201 | ROAD ALIGNMENT AND DETAIL | LONGITUDINAL SECTION MC10 | 1 OF 6 |
| PS111235-RD-DRG-00202 | ROAD ALIGNMENT AND DETAIL | LONGITUDINAL SECTION MC10 | 2 OF 6 |
| PS111235-RD-DRG-00203 | ROAD ALIGNMENT AND DETAIL | LONGITUDINAL SECTION MC10 | 3 OF 6 |
| PS111235-RD-DRG-00204 | ROAD ALIGNMENT AND DETAIL | LONGITUDINAL SECTION MC10 | 4 OF 6 |
| PS111235-RD-DRG-00205 | ROAD ALIGNMENT AND DETAIL | LONGITUDINAL SECTION MC10 | 5 OF 6 |
| PS111235-RD-DRG-00206 | ROAD ALIGNMENT AND DETAIL | LONGITUDINAL SECTION MC10 | 6 OF 6 |
| PS111235-RD-DRG-00211 | ROAD ALIGNMENT AND DETAIL | LONGITUDINAL SECTION MC20 | 1 OF 2 |
| PS111235-RD-DRG-00212 | ROAD ALIGNMENT AND DETAIL | LONGITUDINAL SECTION MC20 | 2 OF 2 |
| PS111235-RD-DRG-00221 | ROAD ALIGNMENT AND DETAIL | LONGITUDINAL SECTION MCA1 | 1 OF 1 |