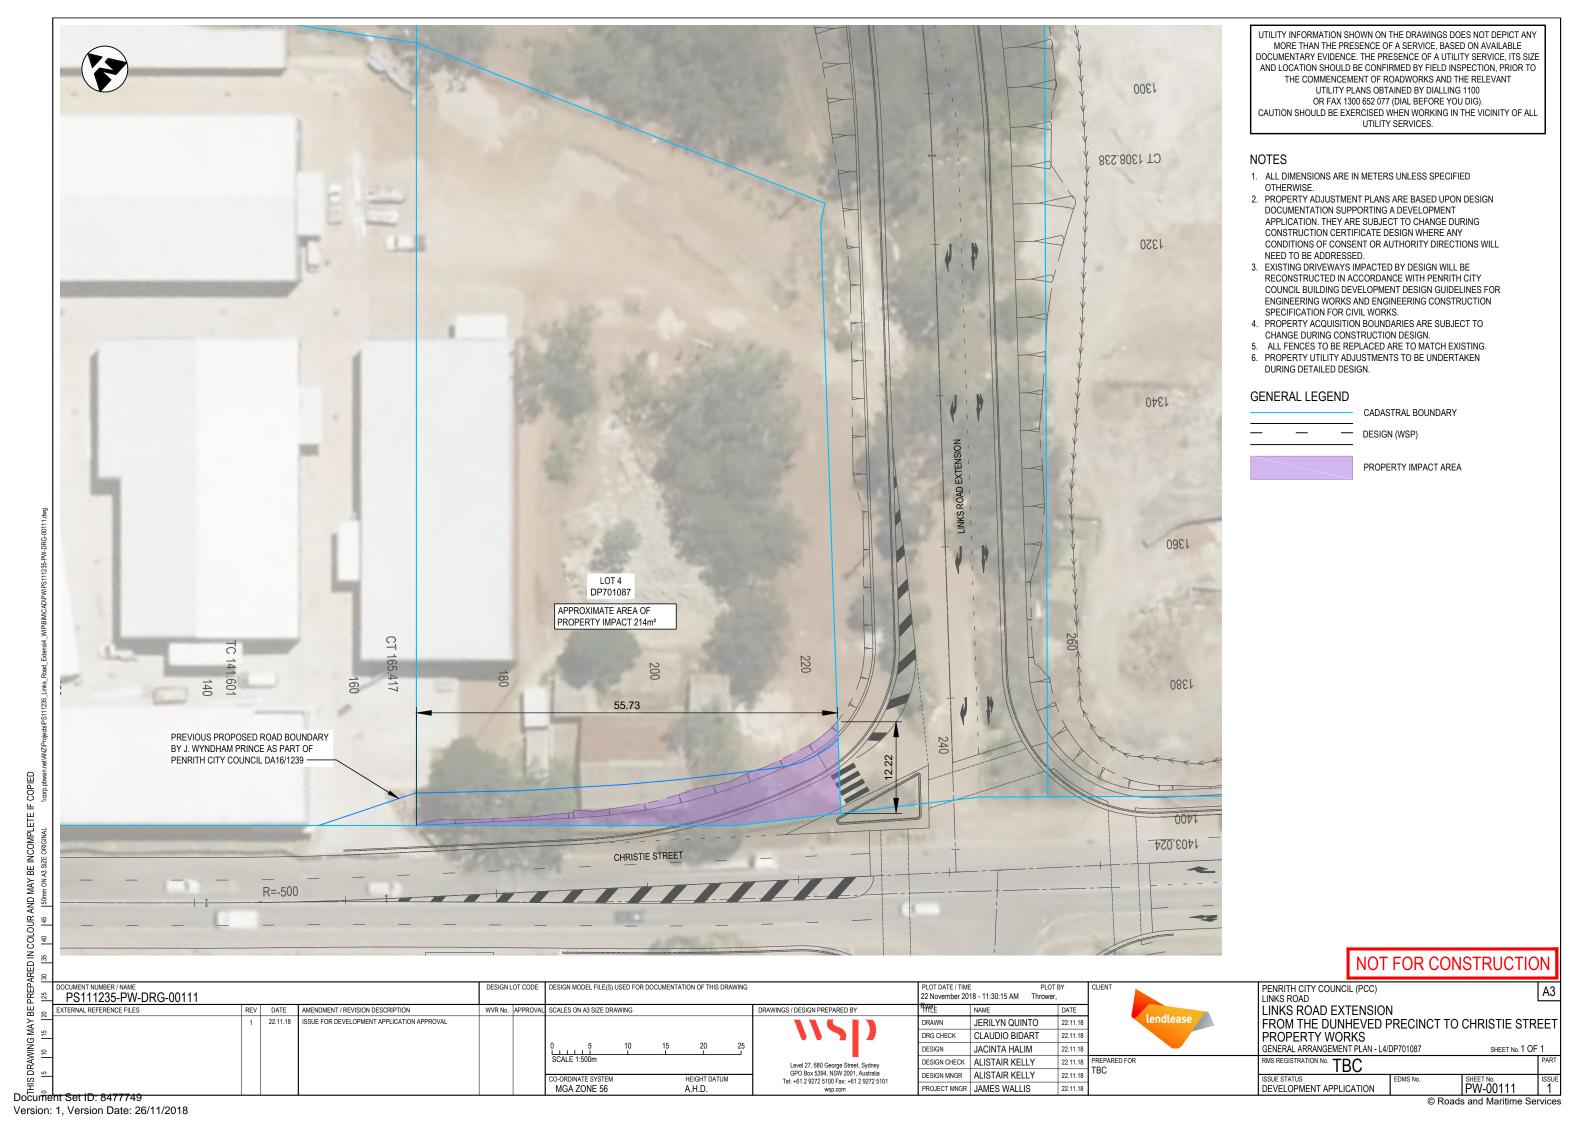

### NOTES

- 1. ALL DIMENSIONS ARE IN METERS UNLESS SPECIFIED OTHERWISE.
- 2. PROPERTY ADJUSTMENT PLANS ARE BASED UPON DESIGN DOCUMENTATION SUPPORTING A DEVELOPMENT APPLICATION. THEY ARE SUBJECT TO CHANGE DURING CONSTRUCTION CERTIFICATE DESIGN WHERE ANY CONDITIONS OF CONSENT OR AUTHORITY DIRECTIONS WILL NEED TO BE ADDRESSED.
- 3. EXISTING DRIVEWAYS IMPACTED BY DESIGN WILL BE RECONSTRUCTED IN ACCORDANCE WITH PENRITH CITY COUNCIL BUILDING DEVELOPMENT DESIGN GUIDELINES FOR ENGINEERING WORKS AND ENGINEERING CONSTRUCTION SPECIFICATION FOR CIVIL WORKS.
- 4. PROPERTY ACQUISITION BOUNDARIES ARE SUBJECT TO
- PROPERTY ACQUISITION BOUNDARIES ARE SUBJECT TO CHANGE DURING CONSTRUCTION DESIGN.
   ALL FENCES TO BE REPLACED ARE TO MATCH EXISTING.
   PROPERTY UTILITY ADJUSTMENTS TO BE UNDERTAKEN DURING DETAILED DESIGN.