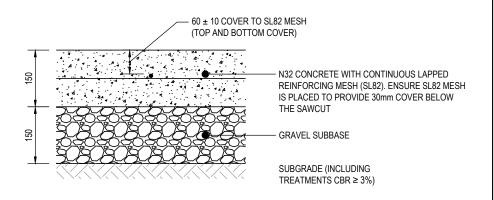

AC14 (AR450 BINDER) AC CORRECTION/REGULATION COURSE (THICKNESS AND AGGREGATE SIZE VARIES TO MATCH FINISHED SURFACE LEVELS) TACK COAT EXISTING FLEXIBLE PAVEMENT. PATCH ANY VISUALLY DISTRESSED SECTIONS OF PAVEMENT WITH A MINUMUM 150mm AC20 (AR450 BINDER) OR AS DIRECTED BY PRINCIPAL

SCALE 1:10

PAVEMENT TYPE 4 - RESURFACING OF EXISTING FLEXIBLE PAVEMENT / TRANSITION / OVERLAY WITH ASPHALT SCALE 1:10

PAVEMENT TYPE 2 - RAISED CONCRETE MEDIAN/TRAFFIC ISLAND AND CONCRETE INFILL

SCALE 1:10

PAVEMENT TYPE 3 - MAINTENANCE VEHICLE ACCESS AND CONCRETE SHARED PATH

SCALE 1:10

- ALL DIMENSIONS SHOWN IN MILLIMETRES UNLESS NOTED OTHERWISE.
- OVERLAY DESIGN TO BE CONDUCTED FOLLOWING GEOTECHNICAL TESTING, AFTER LODGEMENT OF DEVELOPMENT APPLICATION.
- FOOTPATH PROFILE TO BE CONSTRUCTED IN ACCORDANCE WITH PENRITH CITY COUNCILS' STANDARD DRAWINGS AND SPECIFICATIONS.

#### PENRITH CITY COUNCIL (PCC) LINKS ROAD EXTENSION FROM THE DUNHEVED PRECINCT TO CHRISTIE STREET PAVEMENT PAVEMENT PROFILE SHEET No. 1 OF 1 RMS REGISTRATION No. TBC PV-00021 DEVELOPMENT APPLICATION

© Roads and Maritime Services