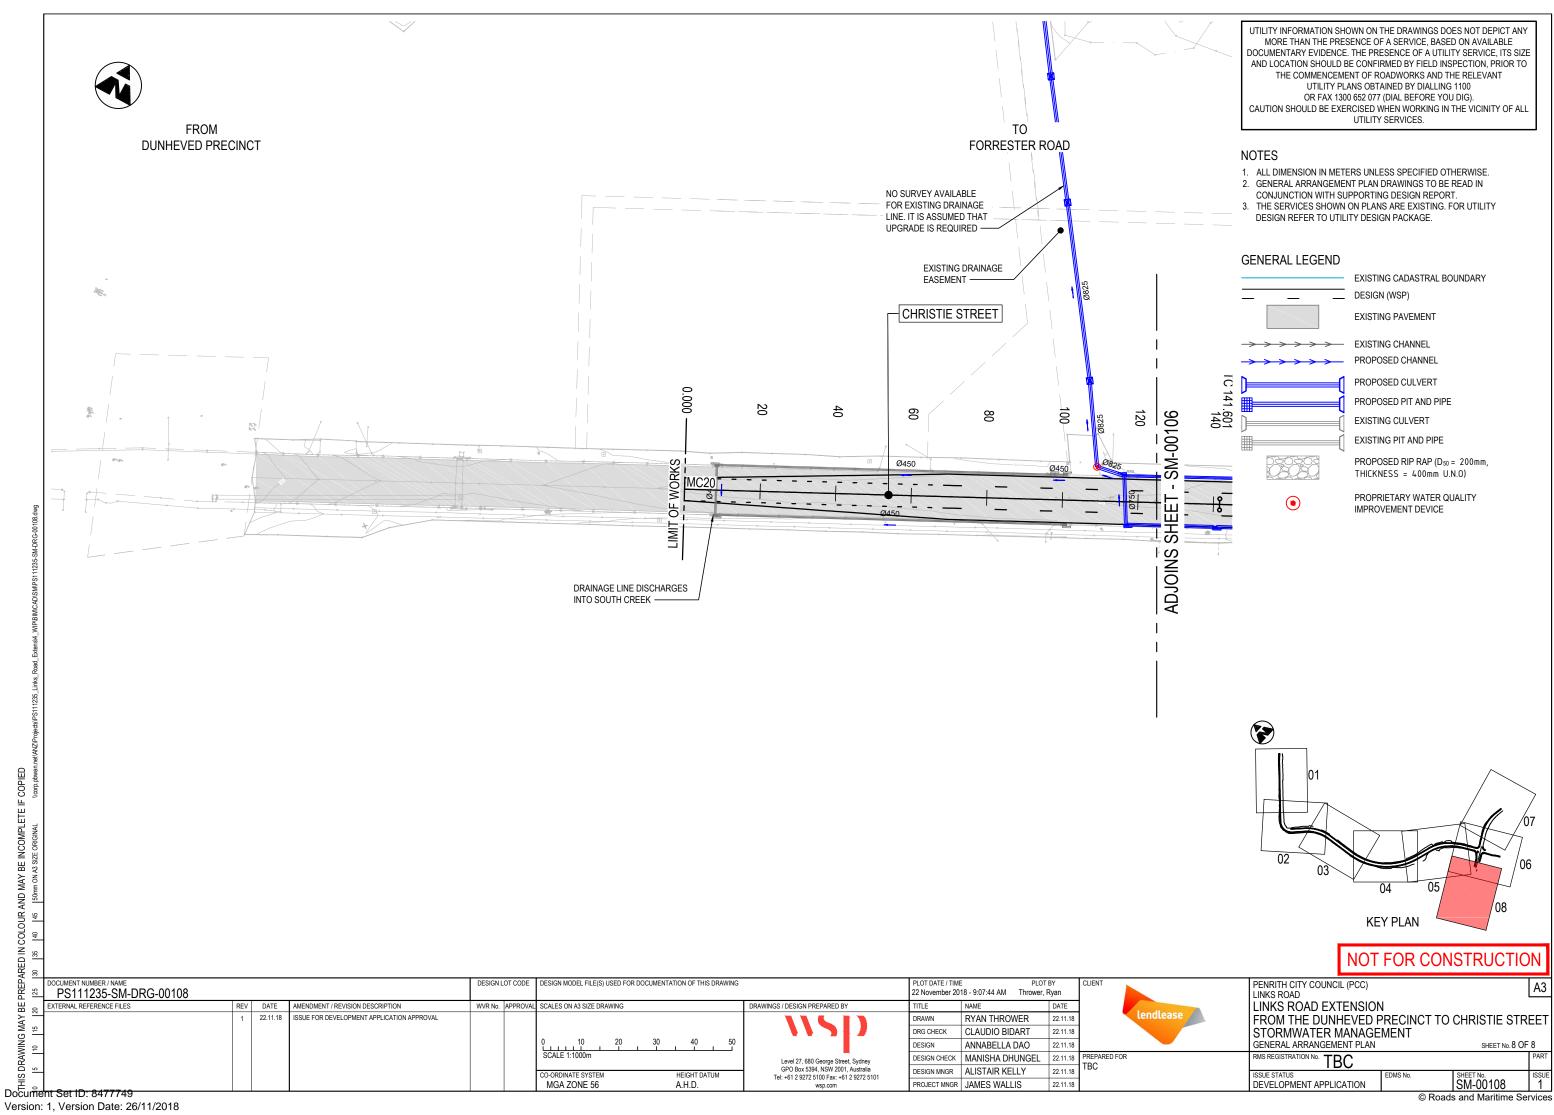

HIS DRAWING PLOT DATE / TIME PLOT BY 22 November 2018 - 9:05:15 AM Thrower, Ryan PS111235-RD-DRG-00221 LINKS ROAD EXTENSION REV DATE AMENDMENT / REVISION DESCRIPTION DRAWINGS / DESIGN PREPARED BY FROM THE DUNHEVED PRECINCT TO CHRISTIE STREET ROAD ALIGNMENT AND DETAIL LONGITUDINAL SECTION MCA1 SHEET NO. 1 OF 1

RMS REGISTRATION NO. TBC 22.11.18 ISSUE FOR DEVELOPMENT APPLICATION APPROVAL RYAN THROWER 22.11.18 CLAUDIO BIDART DRG CHECK 22.11.18 JACINTA HALIM DESIGN 22.11.18 22.11.18 PREPARED FOR SCALE 1:1000m DESIGN CHECK ANURAG RAJPUL Level 27, 680 George Street, Sydney GPO Box 5394, NSW 2001, Australia Tel: +61 2 9272 5100 Fax: +61 2 9272 5101 wsp.com 22.11.18 TBC DESIGN MNGR ALISTAIR KELLY RD-00221 DEVELOPMENT APPLICATION PROJECT MNGR JAMES WALLIS MGA ZONE 56 A.H.D. 22.11.18





































AC14 (AR450 BINDER) AC CORRECTION/REGULATION COURSE (THICKNESS AND AGGREGATE SIZE VARIES TO MATCH FINISHED SURFACE LEVELS) TACK COAT EXISTING FLEXIBLE PAVEMENT. PATCH ANY VISUALLY DISTRESSED SECTIONS OF PAVEMENT WITH A MINUMUM 150mm AC20 (AR450 BINDER) OR AS DIRECTED BY PRINCIPAL

SCALE 1:10

PAVEMENT TYPE 4 - RESURFACING OF EXISTING FLEXIBLE PAVEMENT / TRANSITION / OVERLAY WITH ASPHALT SCALE 1:10



PAVEMENT TYPE 2 - RAISED CONCRETE MEDIAN/TRAFFIC ISLAND AND CONCRETE INFILL

SCALE 1:10



PAVEMENT TYPE 3 - MAINTENANCE VEHICLE ACCESS AND CONCRETE SHARED PATH

SCALE 1:10

- ALL DIMENSIONS SHOWN IN MILLIMETRES UNLESS NOTED OTHERWISE.
- OVERLAY DESIGN TO BE CONDUCTED FOLLOWING GEOTECHNICAL TESTING, AFTER LODGEMENT OF DEVELOPMENT APPLICATION.
- FOOTPATH PROFILE TO BE CONS