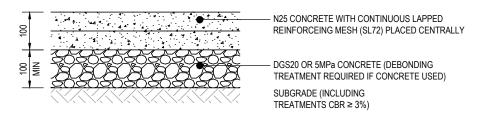

AC14 (AR450 BINDER) AC CORRECTION/REGULATION COURSE (THICKNESS AND AGGREGATE SIZE VARIES TO MATCH FINISHED SURFACE LEVELS) TACK COAT EXISTING FLEXIBLE PAVEMENT. PATCH ANY VISUALLY DISTRESSED SECTIONS OF PAVEMENT WITH A MINUMUM 150mm AC20 (AR450 BINDER) OR AS DIRECTED BY PRINCIPAL

SCALE 1:10

PAVEMENT TYPE 4 - RESURFACING OF EXISTING FLEXIBLE PAVEMENT / TRANSITION / OVERLAY WITH ASPHALT SCALE 1:10

PAVEMENT TYPE 2 - RAISED CONCRETE MEDIAN/TRAFFIC ISLAND AND CONCRETE INFILL

SCALE 1:10

PAVEMENT TYPE 3 - MAINTENANCE VEHICLE ACCESS AND CONCRETE SHARED PATH

SCALE 1:10

- ALL DIMENSIONS SHOWN IN MILLIMETRES UNLESS NOTED OTHERWISE.
- OVERLAY DESIGN TO BE CONDUCTED FOLLOWING GEOTECHNICAL TESTING, AFTER LODGEMENT OF DEVELOPMENT APPLICATION.
- FOOTPATH PROFILE TO BE CONSTRUCTED IN ACCORDANCE WITH PENRITH CITY COUNCILS' STANDARD DRAWINGS AND SPECIFICATIONS.

#### PENRITH CITY COUNCIL (PCC) LINKS ROAD EXTENSION FROM THE DUNHEVED PRECINCT TO CHRISTIE STREET PAVEMENT PAVEMENT PROFILE SHEET No. 1 OF 1 RMS REGISTRATION No. TBC PV-00021 DEVELOPMENT APPLICATION

© Roads and Maritime Services