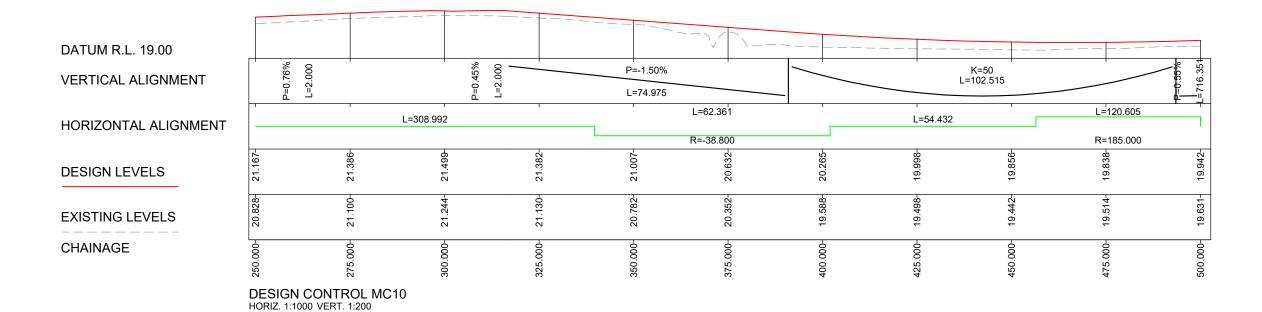

© Roads and Maritime Services

RD-00202

NOT FOR CONSTRUCTION

FROM THE DUNHEVED PRECINCT TO CHRISTIE STREET ROAD ALIGNMENT AND DETAIL LONGITUDINAL SECTION MC10 SHEET NO. 2 OF 6

RMS REGISTRATION NO. TBC

PENRITH CITY COUNCIL (PCC) LINKS ROAD

DEVELOPMENT APPLICATION

LINKS ROAD EXTENSION

- ALL DIMENSION IN METERS UNLESS SPECIFIED OTHERWISE.
   DRAWINGS TO BE IN CONJUNCTION WITH ROAD GENERAL ARRANGEMENT PLANS.