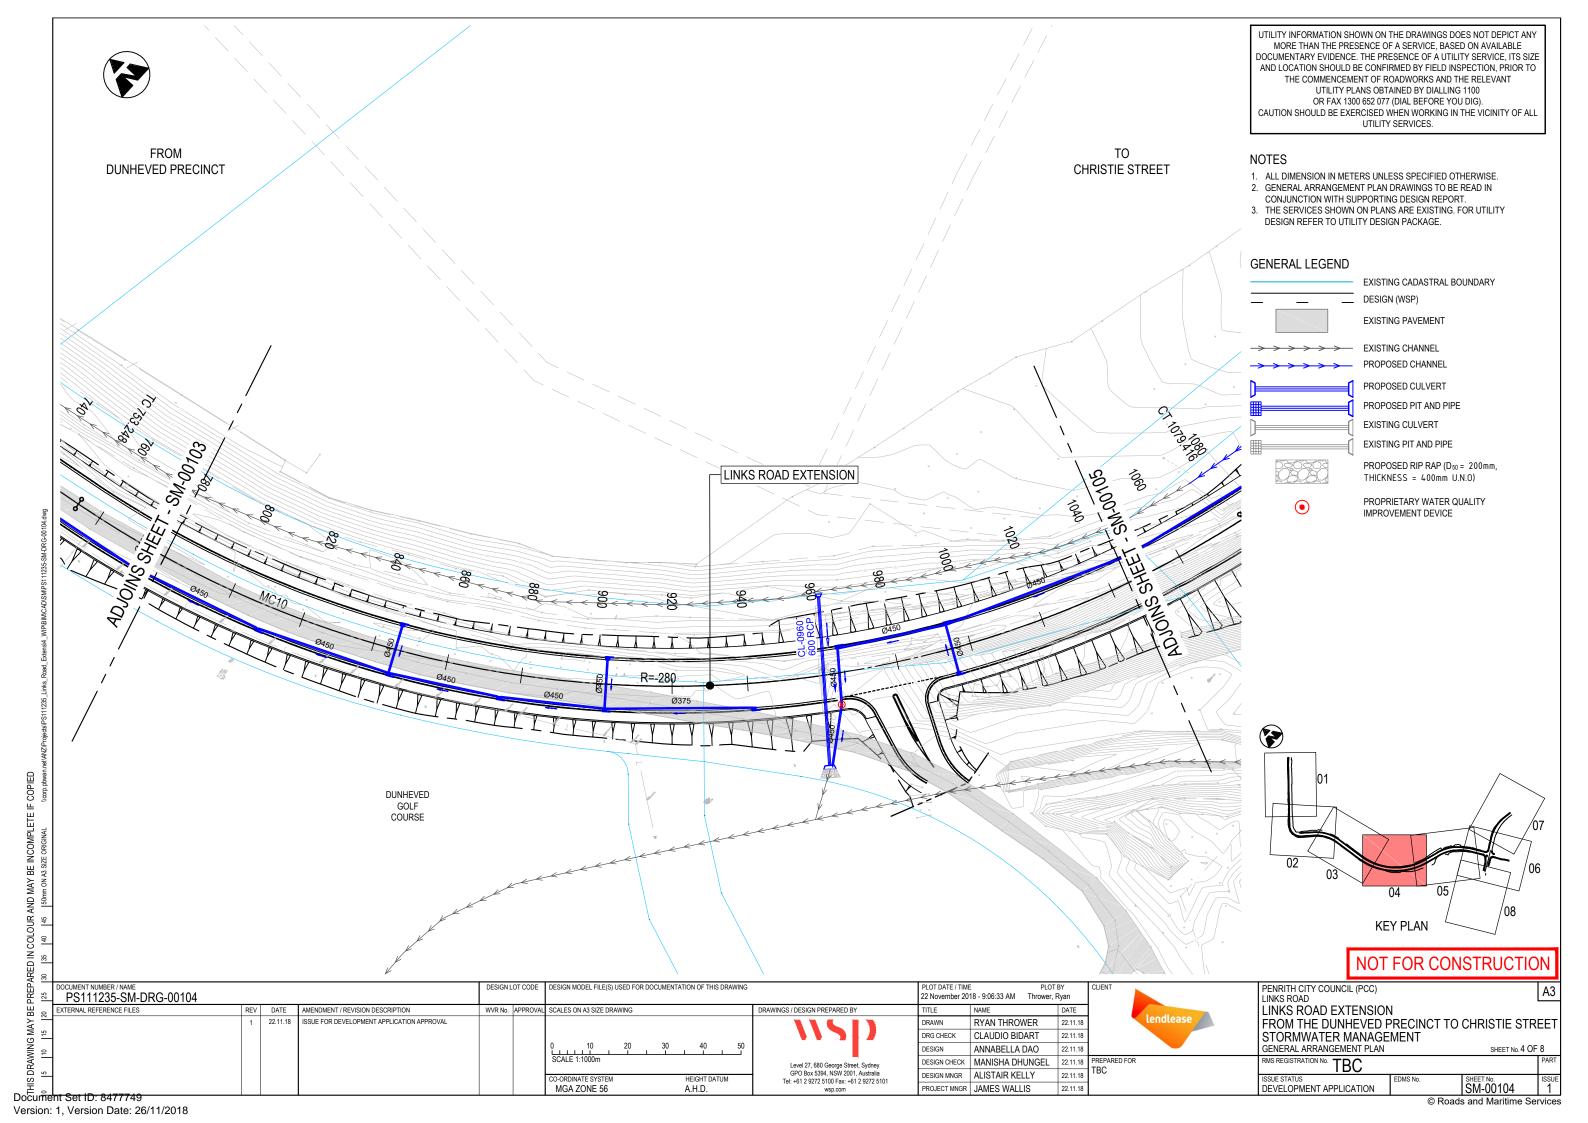

ION OF THIS DRAWING PLOT DATE / TIME PLOT BY 22 November 2018 - 9:05:15 AM Thrower, Ryan PS111235-RD-DRG-00221 LINKS ROAD EXTENSION REV DATE AMENDMENT / REVISION DESCRIPTION DRAWINGS / DESIGN PREPARED BY FROM THE DUNHEVED PRECINCT TO CHRISTIE STREET ROAD ALIGNMENT AND DETAIL LONGITUDINAL SECTION MCA1 SHEET NO. 1 OF 1

RMS REGISTRATION NO. TBC 22.11.18 ISSUE FOR DEVELOPMENT APPLICATION APPROVAL RYAN THROWER 22.11.18 CLAUDIO BIDART DRG CHECK 22.11.18 JACINTA HALIM DESIGN 22.11.18 22.11.18 PREPARED FOR SCALE 1:1000m DESIGN CHECK ANURAG RAJPUL Level 27, 680 George Street, Sydney GPO Box 5394, NSW 2001, Australia Tel: +61 2 9272 5100 Fax: +61 2 9272 5101 wsp.com 22.11.18 TBC DESIGN MNGR ALISTAIR KELLY RD-00221 DEVELOPMENT APPLICATION PROJECT MNGR JAMES WALLIS MGA ZONE 56 A.H.D. 22.11.18





































AC14 (AR450 BINDER) AC CORRECTION/REGULATION COURSE (THICKNESS AND AGGREGATE SIZE VARIES TO MATCH FINISHED SURFACE LEVELS) TACK COAT EXISTING FLEXIBLE PAVEMENT. PATCH ANY VISUALLY DISTRESSED SECTIONS OF PAVEMENT WITH A MINUMUM 150mm AC20 (AR450 BINDER) OR AS DIRECTED BY PRINCIPAL

SCALE 1:10

PAVEMENT TYPE 4 - RESURFACING OF EXISTING FLEXIBLE PAVEMENT / TRANSITION / OVERLAY WITH ASPHALT SCALE 1:10



PAVEMENT TYPE 2 - RAISED CONCRETE MEDIAN/TRAFFIC ISLAND AND CONCRETE INFILL

SCALE 1:10



PAVEMENT TYPE 3 - MAINTENANCE VEHICLE ACCESS AND CONCRETE SHARED PATH

SCALE 1:10

- ALL DIMENSIONS SHOWN IN MILLIMETRES UNLESS NOTED OTHERWISE.
- OVERLAY DESIGN TO BE CONDUCTED FOLLOWING GEOTECHNICAL TESTING, AFTER LODGEMENT OF DEVELOPMENT APPLICATION.
- FOOTPATH PROFILE TO