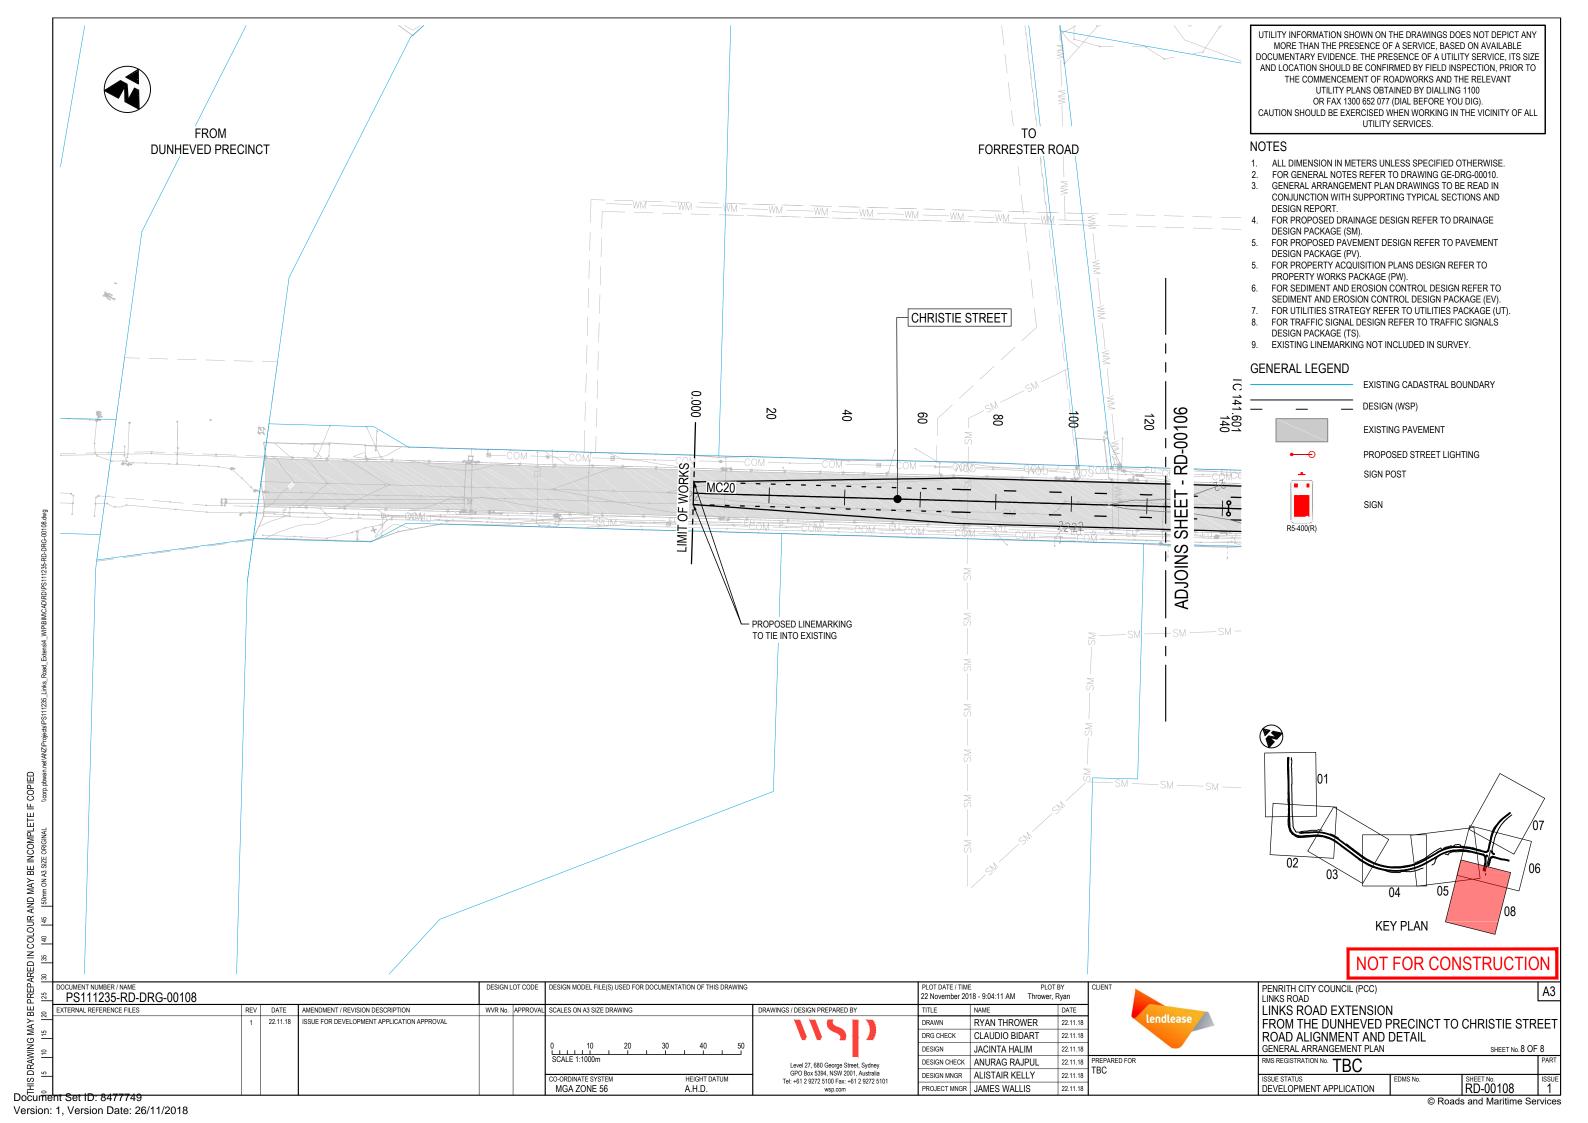

DEVELOPMENT APPLICATION

LINKS ROAD EXTENSION

- ALL DIMENSION IN METERS UNLESS SPECIFIED OTHERWISE.
   DRAWINGS TO BE IN CONJUNCTION WITH ROAD GENERAL ARRANGEMENT PLANS.

## NOT FOR CONSTRUCTION

| 8 AR        |                                                 |         |                                                |          |                                                             |                                                                                |                                 |                                           |          |              |                                          |                           |
|-------------|-------------------------------------------------|---------|------------------------------------------------|----------|-------------------------------------------------------------|--------------------------------------------------------------------------------|---------------------------------|-------------------------------------------|----------|--------------|------------------------------------------|---------------------------|
| PREP,       | DOCUMENT NUMBER / NAME<br>PS111235-RD-DRG-00203 |         | DESIGN                                         | LOT CODE | DESIGN MODEL FILE(S) USED FOR DOCUMENTATION OF THIS DRAWING |                                                                                | PLOT DATE / TI<br>22 November 2 | ME PLOT E<br>2018 - 9:04:33 AM Thrower, R |          | CLIENT       | PENRITH CITY COUNCIL (PCC)<br>LINKS ROAD | A3                        |
| BE 8        | EXTERNAL REFERENCE FILES                        | REV DAT | E AMENDMENT / REVISION DESCRIPTION WVR No.     | APPROVAL | SCALES ON A3 SIZE DRAWING                                   | DRAWINGS / DESIGN PREPARED BY                                                  | TITLE                           | NAME                                      | DATE     |              | LINKS ROAD EXTENSION                     |                           |
| ≽ <u>``</u> |                                                 | 1 22.11 | .18 ISSUE FOR DEVELOPMENT APPLICATION APPROVAL |          | 0 2 4 6 8 10                                                | 11611                                                                          | DRAWN                           | RYAN THROWER                              | 22.11.18 | lendlease    | FROM THE DUNHEVED PRECINCT TO            | O CHRISTIE STREET         |
| G<br>₹      |                                                 |         |                                                |          | SCALE 1:200m                                                | 1171                                                                           | DRG CHECK                       | CLAUDIO BIDART                            | 22.11.18 |              | ROAD ALIGNMENT AND DETAIL                |                           |
| Š₽          |                                                 |         |                                                |          | 0 10 20 30 40 50                                            |                                                                                | DESIGN                          | JACINTA HALIM                             | 22.11.18 |              | LONGITUDINAL SECTION MC10                | SHEET No. 3 OF 6          |
| <u>₹</u> –  |                                                 |         |                                                |          | SCALE 1:1000m                                               | Level 27, 680 George Street, Sydney                                            | DESIGN CHECK                    | ANURAG RAJPUL                             | 22.11.18 | PREPARED FOR | RMS REGISTRATION No. TBC                 | PART                      |
| SD<br>5     | -                                               |         |                                                |          | CO-ORDINATE SYSTEM HEIGHT DATUM                             | GPO Box 5394, NSW 2001, Australia<br>Tel: +61 2 9272 5100 Fax: +61 2 9272 5101 | DESIGN MNGR                     | ALISTAIR KELLY                            | 22.11.18 | IBC          | ISSUE STATUS EDMS No.                    | SHEET No. ISSUE           |
| 폰 <u>。</u>  |                                                 |         |                                                |          | MGA ZONE 56 A.H.D.                                          | wsp.com                                                                        | PROJECT MNG                     | R JAMES WALLIS                            | 22.11.18 |              | DEVELOPMENT APPLICATION                  | RD-00203 1                |
| ıcume       | ent Set ID: 8477749                             |         |                                                |          | •                                                           | •                                                                              |                                 |                                           |          | •            | @ D-                                     | and and Manitina Campiana |