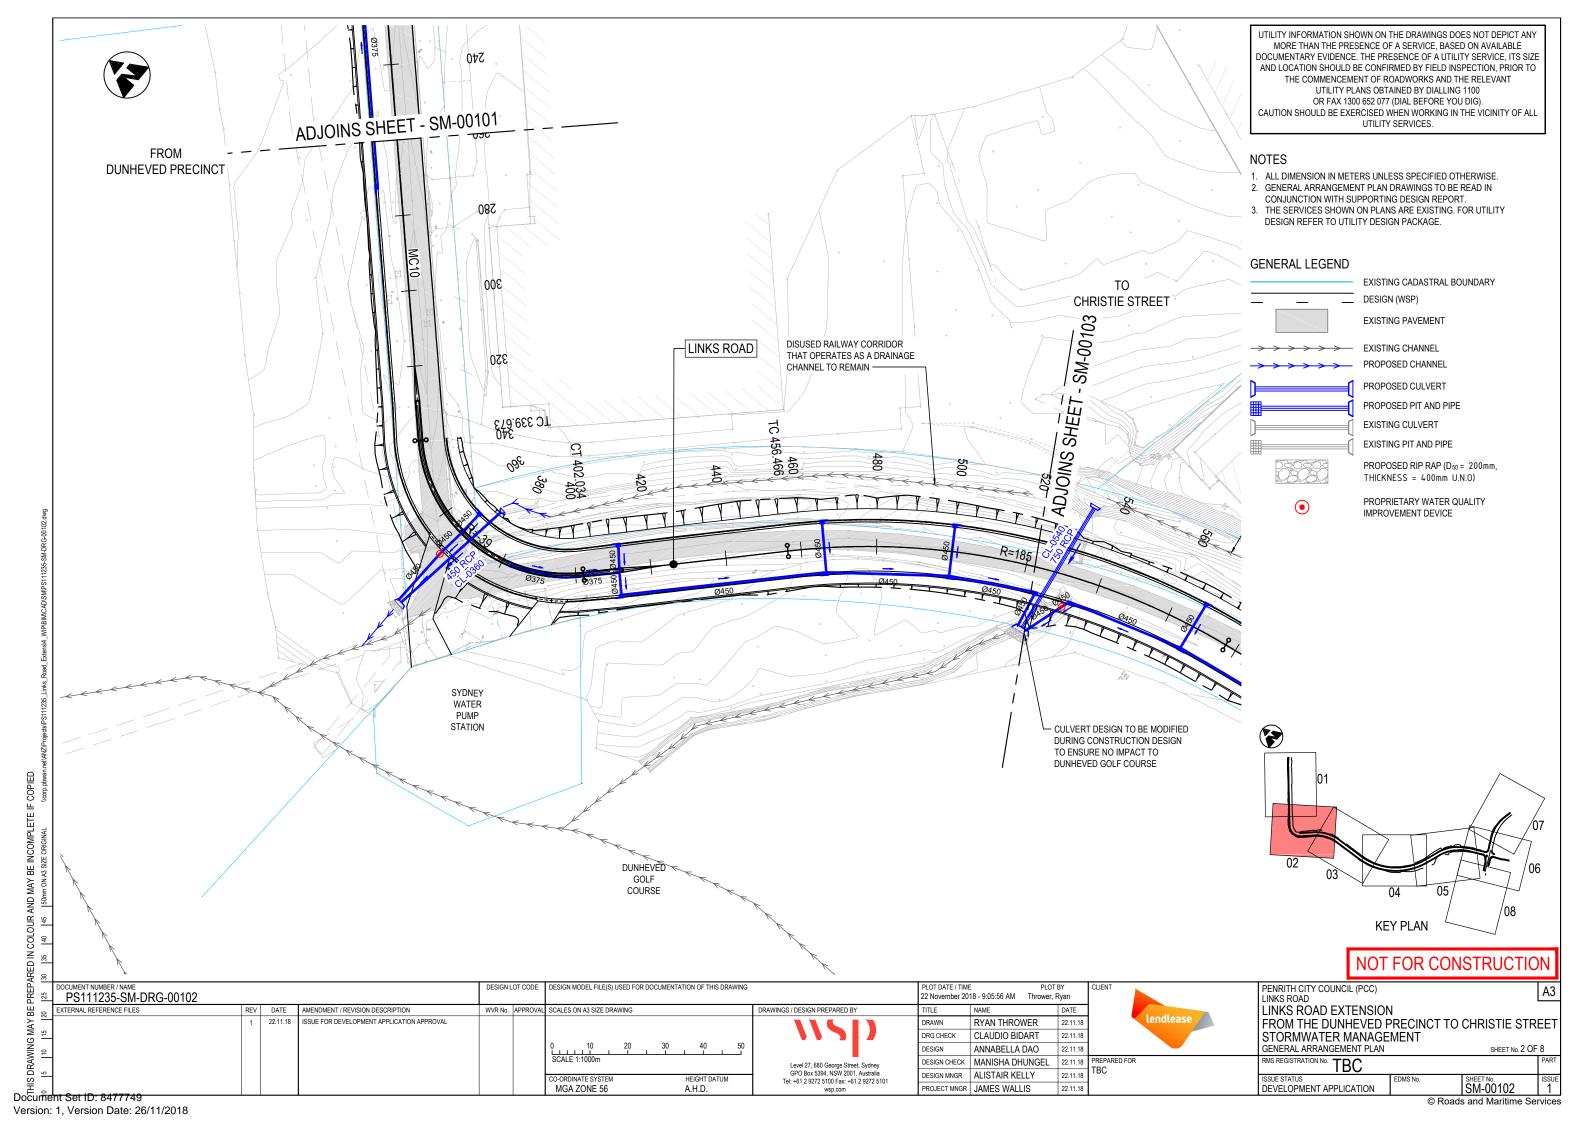

NTATION OF THIS DRAWING PLOT DATE / TIME PLOT BY 22 November 2018 - 9:05:15 AM Thrower, Ryan PS111235-RD-DRG-00221 LINKS ROAD EXTENSION REV DATE AMENDMENT / REVISION DESCRIPTION DRAWINGS / DESIGN PREPARED BY FROM THE DUNHEVED PRECINCT TO CHRISTIE STREET ROAD ALIGNMENT AND DETAIL LONGITUDINAL SECTION MCA1 SHEET NO. 1 OF 1

RMS REGISTRATION NO. TBC 22.11.18 ISSUE FOR DEVELOPMENT APPLICATION APPROVAL RYAN THROWER 22.11.18 CLAUDIO BIDART DRG CHECK 22.11.18 JACINTA HALIM DESIGN 22.11.18 22.11.18 PREPARED FOR SCALE 1:1000m DESIGN CHECK ANURAG RAJPUL Level 27, 680 George Street, Sydney GPO Box 5394, NSW 2001, Australia Tel: +61 2 9272 5100 Fax: +61 2 9272 5101 wsp.com 22.11.18 TBC DESIGN MNGR ALISTAIR KELLY RD-00221 DEVELOPMENT APPLICATION PROJECT MNGR JAMES WALLIS MGA ZONE 56 A.H.D. 22.11.18





































AC14 (AR450 BINDER) AC CORRECTION/REGULATION COURSE (THICKNESS AND AGGREGATE SIZE VARIES TO MATCH FINISHED SURFACE LEVELS) TACK COAT EXISTING FLEXIBLE PAVEMENT. PATCH ANY VISUALLY DISTRESSED SECTIONS OF PAVEMENT WITH A MINUMUM 150mm AC20 (AR450 BINDER) OR AS DIRECTED BY PRINCIPAL

SCALE 1:10

PAVEMENT TYPE 4 - RESURFACING OF EXISTING FLEXIBLE PAVEMENT / TRANSITION / OVERLAY WITH ASPHALT SCALE 1:10



PAVEMENT TYPE 2 - RAISED CONCRETE MEDIAN/TRAFFIC ISLAND AND CONCRETE INFILL

SCALE 1:10



PAVEMENT TYPE 3 - MAINTENANCE VEHICLE ACCESS AND CONCRETE SHARED PATH

SCALE 1:10

- ALL DIMENSIONS SHOWN IN MILLIMETRES UNLESS NOTED OTHERWISE.
- OVERLAY DESIGN TO BE CONDUCTED FOLLOWING GEOTECHNICAL TESTING, AFTER LODGEMENT OF DEVELOPMENT APPLICATION.
- FOOTPATH PROFIL