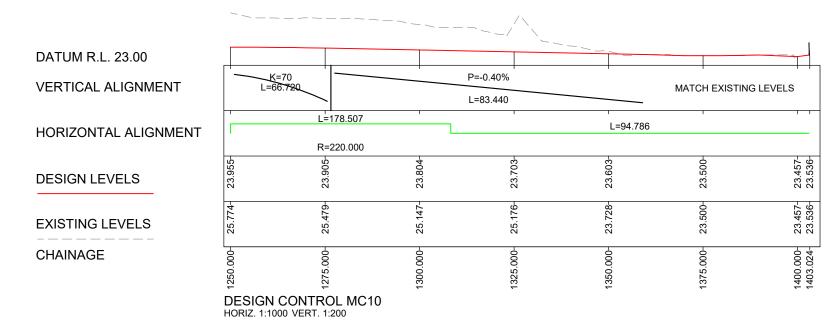

- ALL DIMENSION IN METERS UNLESS SPECIFIED OTHERWISE.
   DRAWINGS TO BE IN CONJUNCTION WITH ROAD GENERAL ARRANGEMENT PLANS.

Version: 1, Version Date: 26/11/2018

### NOT FOR CONSTRUCTION

PENRITH CITY COUNCIL (PCC) LINKS ROAD PLOT DATE / TIME PLOT BY 22 November 2018 - 9:04:53 AM Thrower, Ryan DESIGN LOT CODE DESIGN MODEL FILE(S) USED FOR DOCUMENTATION OF THIS DRAWING PS111235-RD-DRG-00206 LINKS ROAD EXTENSION REV DATE AMENDMENT / REVISION DESCRIPTION DRAWINGS / DESIGN PREPARED BY FROM THE DUNHEVED PRECINCT TO CHRISTIE STREET ROAD ALIGNMENT AND DETAIL LONGITUDINAL SECTION MC10 SHEET NO. 6 OF 6

RMS REGISTRATION NO. TBC 22.11.18 ISSUE FOR DEVELOPMENT APPLICATION APPROVAL RYAN THROWER 22.11.18 CLAUDIO BIDART DRG CHECK 22.11.18 JACINTA HALIM DESIGN 22.11.18 22.11.18 PREPARED FOR SCALE 1:1000m DESIGN CHECK ANURAG RAJPUL Level 27, 680 George Street, Sydney GPO Box 5394, NSW 2001, Australia Tel: +61 2 9272 5100 Fax: +61 2 9272 5101 wsp.com 22.11.18 TBC DESIGN MNGR ALISTAIR KELLY SHEET No. RD-00206 PROJECT MNGR JAMES WALLIS DEVELOPMENT APPLICATION MGA ZONE 56 Document Set ID: 8477749