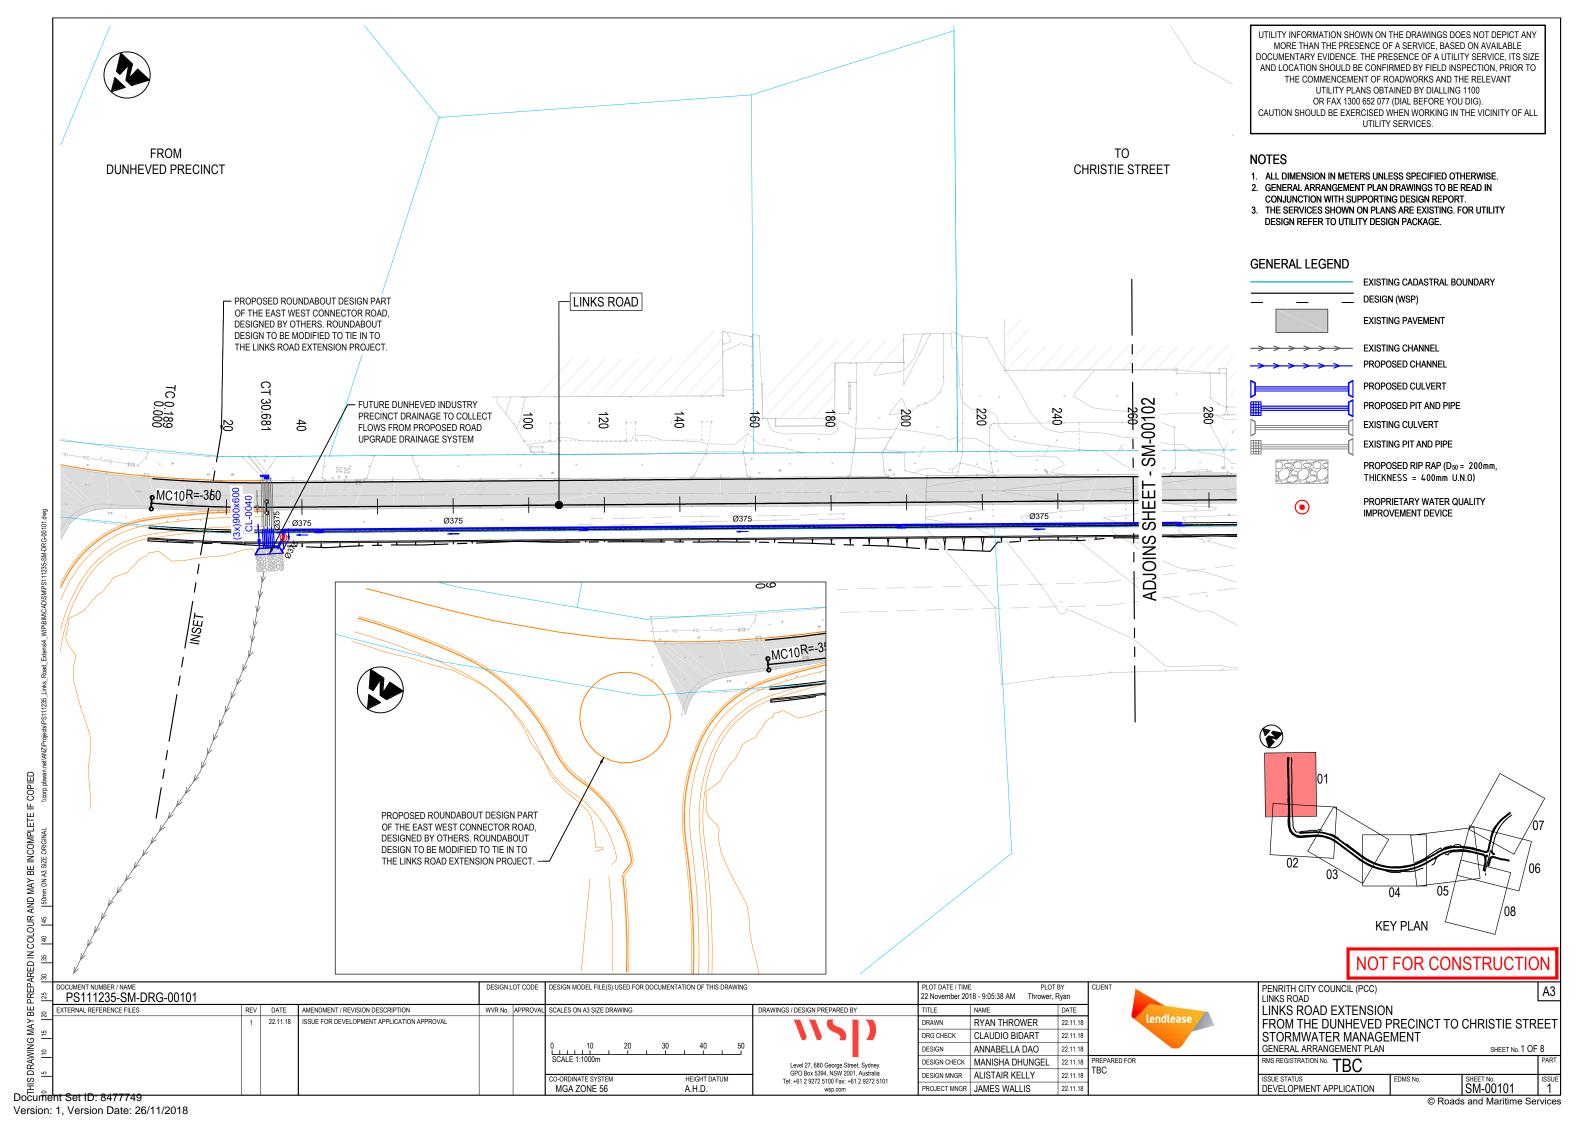

MENTATION OF THIS DRAWING PLOT DATE / TIME PLOT BY 22 November 2018 - 9:05:15 AM Thrower, Ryan PS111235-RD-DRG-00221 LINKS ROAD EXTENSION REV DATE AMENDMENT / REVISION DESCRIPTION DRAWINGS / DESIGN PREPARED BY FROM THE DUNHEVED PRECINCT TO CHRISTIE STREET ROAD ALIGNMENT AND DETAIL LONGITUDINAL SECTION MCA1 SHEET NO. 1 OF 1

RMS REGISTRATION NO. TBC 22.11.18 ISSUE FOR DEVELOPMENT APPLICATION APPROVAL RYAN THROWER 22.11.18 CLAUDIO BIDART DRG CHECK 22.11.18 JACINTA HALIM DESIGN 22.11.18 22.11.18 PREPARED FOR SCALE 1:1000m DESIGN CHECK ANURAG RAJPUL Level 27, 680 George Street, Sydney GPO Box 5394, NSW 2001, Australia Tel: +61 2 9272 5100 Fax: +61 2 9272 5101 wsp.com 22.11.18 TBC DESIGN MNGR ALISTAIR KELLY RD-00221 DEVELOPMENT APPLICATION PROJECT MNGR JAMES WALLIS MGA ZONE 56 A.H.D. 22.11.18





































AC14 (AR450 BINDER) AC CORRECTION/REGULATION COURSE (THICKNESS AND AGGREGATE SIZE VARIES TO MATCH FINISHED SURFACE LEVELS) TACK COAT EXISTING FLEXIBLE PAVEMENT. PATCH ANY VISUALLY DISTRESSED SECTIONS OF PAVEMENT WITH A MINUMUM 150mm AC20 (AR450 BINDER) OR AS DIRECTED BY PRINCIPAL

SCALE 1:10

PAVEMENT TYPE 4 - RESURFACING OF EXISTING FLEXIBLE PAVEMENT / TRANSITION / OVERLAY WITH ASPHALT SCALE 1:10



PAVEMENT TYPE 2 - RAISED CONCRETE MEDIAN/TRAFFIC ISLAND AND CONCRETE INFILL

SCALE 1:10



PAVEMENT TYPE 3 - MAINTENANCE VEHICLE ACCESS AND CONCRETE SHARED PATH

SCALE 1:10

- ALL DIMENSIONS SHOWN IN MILLIMETRES UNLESS NOTED OTHERWISE.
- OVERLAY DESIGN TO BE CONDUCTED FOLLOWING GEOTECHNICAL TESTING, AFTER LODGEMENT OF DEVELOPMENT APPLICATION.
- FOOTPATH PROF