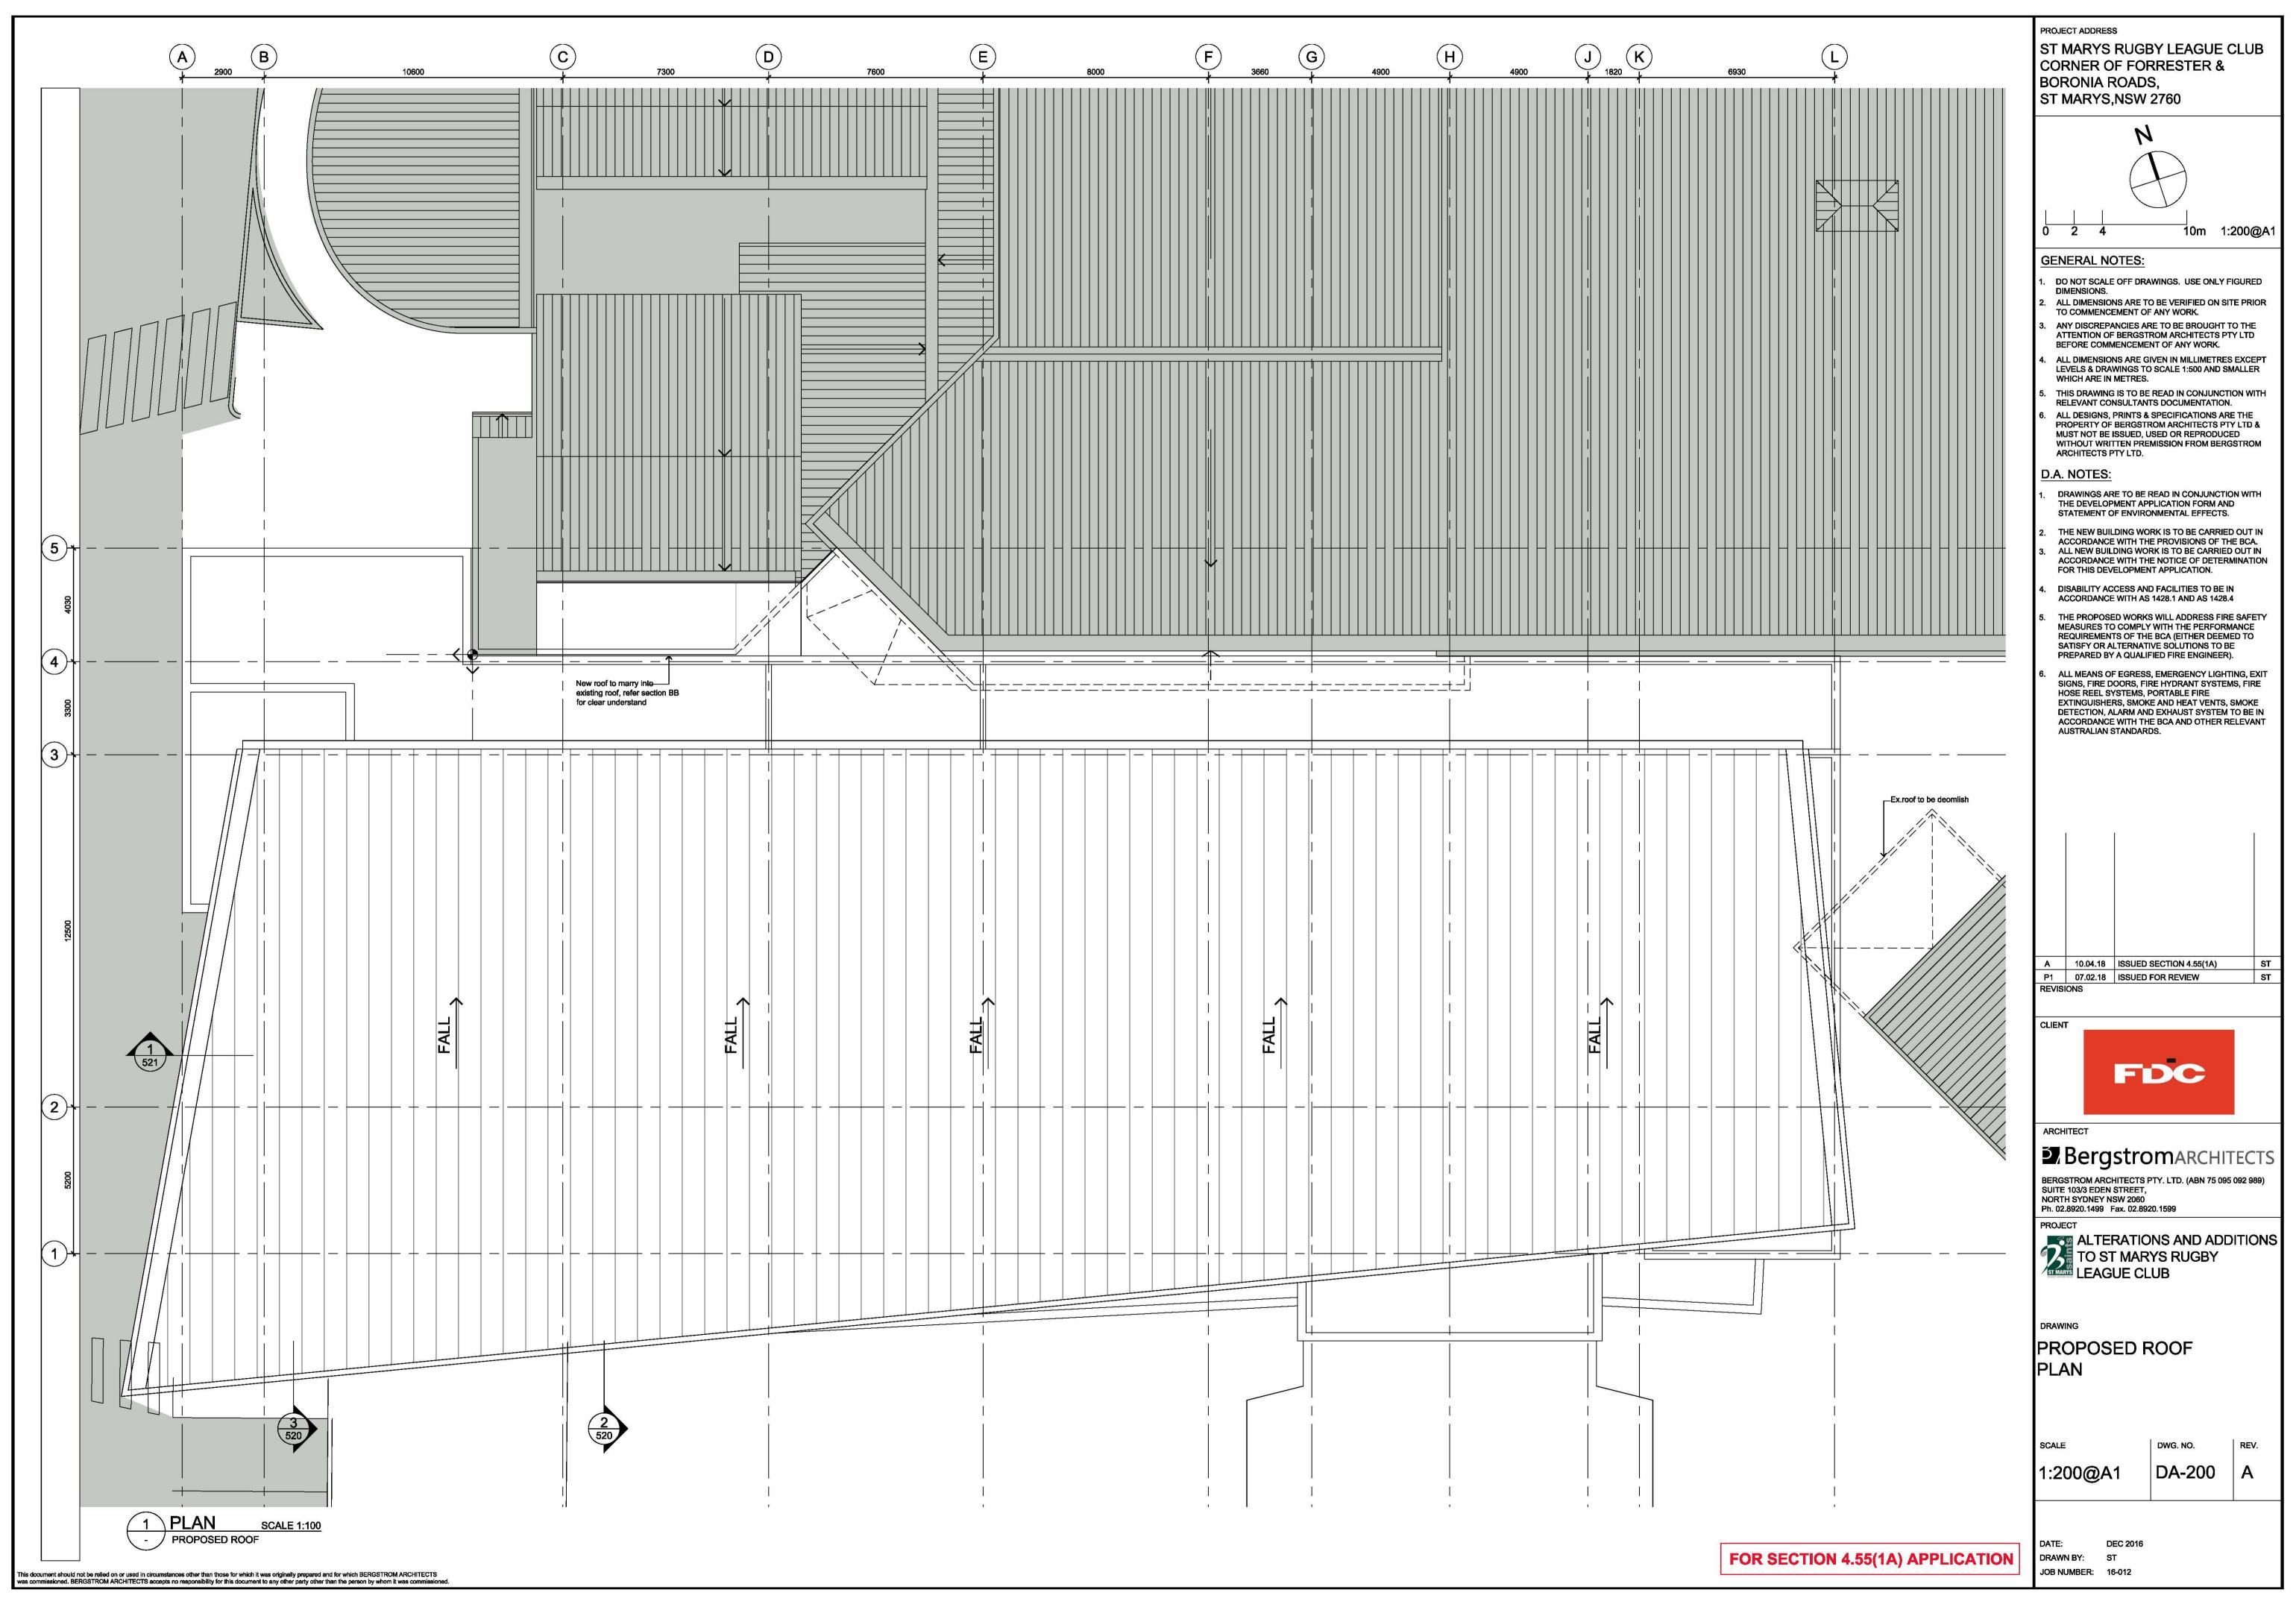

DA-200 PROPOSED ROOF PLAN

DA-210 PROPOSED COCHERE CANOPY ROOF

DA-500 ELEVATIONS

DA-501 ELEVATIONS

DA-520 SECTIONS

DA-521 SECTION

DA-550 3DRENDERING

DA-600 APPROVED DA VS S96 GROUND FLOOR PLAN
DA-601 APPROVED DA VS S96 FIRST FLOOR PLAN

PROJECT ADDRESS

ST MARYS RUGBY LEAGUE CLUB
CORNER OF FORRESTER &
BORONIA ROADS,
ST MARYS,NSW 2760

#### **GENERAL NOTES:**

DO NOT SCALE OFF DRAWINGS. USE ONLY FIGURED

 ALL DIMENSIONS ARE TO BE VERIFIED ON SITE PRIOR TO COMMENCEMENT OF ANY WORK.

3. ANY DISCREPANCIES ARE TO BE BROUGHT TO THE ATTENTION OF BERGSTROM ARCHITECTS PTY LTD BEFORE COMMENCEMENT OF ANY WORK.

4. ALL DIMENSIONS ARE GIVEN IN MILLIMETRES EXCEPT LEVELS & DRAWINGS TO SCALE 1:500 AND SMALLER

WHICH ARE IN METRES.

5. THIS DRAWING IS TO BE READ IN CONJUNCTION WITH

RELEVANT CONSULTANTS DOCUMENTATION.

6. ALL DESIGNS, PRINTS & SPECIFICATIONS ARE THE PROPERTY OF BERGSTROM ARCHITECTS PTY LTD

#### D.A. NOTES:

DRAWINGS ARE TO BE READ IN CONJUNCTION WITH THE DEVELOPMENT APPLICATION FORM AND STATEMENT OF ENVIRONMENTAL EFFECTS.

 THE NEW BUILDING WORK IS TO BE CARRIED OUT IN ACCORDANCE WITH THE PROVISIONS OF THE BCA.
 ALL NEW BUILDING WORK IS TO BE CARRIED OUT IN ACCORDANCE WITH THE NOTICE OF DETERMINATION FOR THIS DEVELOPMENT APPLICATION.

4. DISABILITY ACCESS AND FACILITIES TO BE IN ACCORDANCE WITH AS 1428.1 AND AS 1428.4

 THE PROPOSED WORKS WILL ADDRESS FIRE SAFETY MEASURES TO COMPLY WITH THE PERFORMANCE REQUIREMENTS OF THE BCA (EITHER DEEMED TO SATISFY OR ALTERNATIVE SOLUTIONS TO BE PREPARED BY A QUALIFIED FIRE ENGINEER).

6. ALL MEANS OF EGRESS, EMERGENCY LIGHTING, EXIT SIGNS, FIRE DOORS, FIRE HYDRANT SYSTEMS, FIRE HOSE REEL SYSTEMS, PORTABLE FIRE EXTINGUISHERS, SMOKE AND HEAT VENTS, SMOKE DETECTION, ALARM AND EXHAUST SYSTEM TO BE IN ACCORDANCE WITH THE BCA AND OTHER RELEVANT

FOR SECTION 4.55(1A) APPLICATION

PROJECT ADDRESS ST MARYS RUGBY LEAGUE CLUB CORNER OF FORRESTER & BORONIA ROADS, ST MARYS,NSW 2760