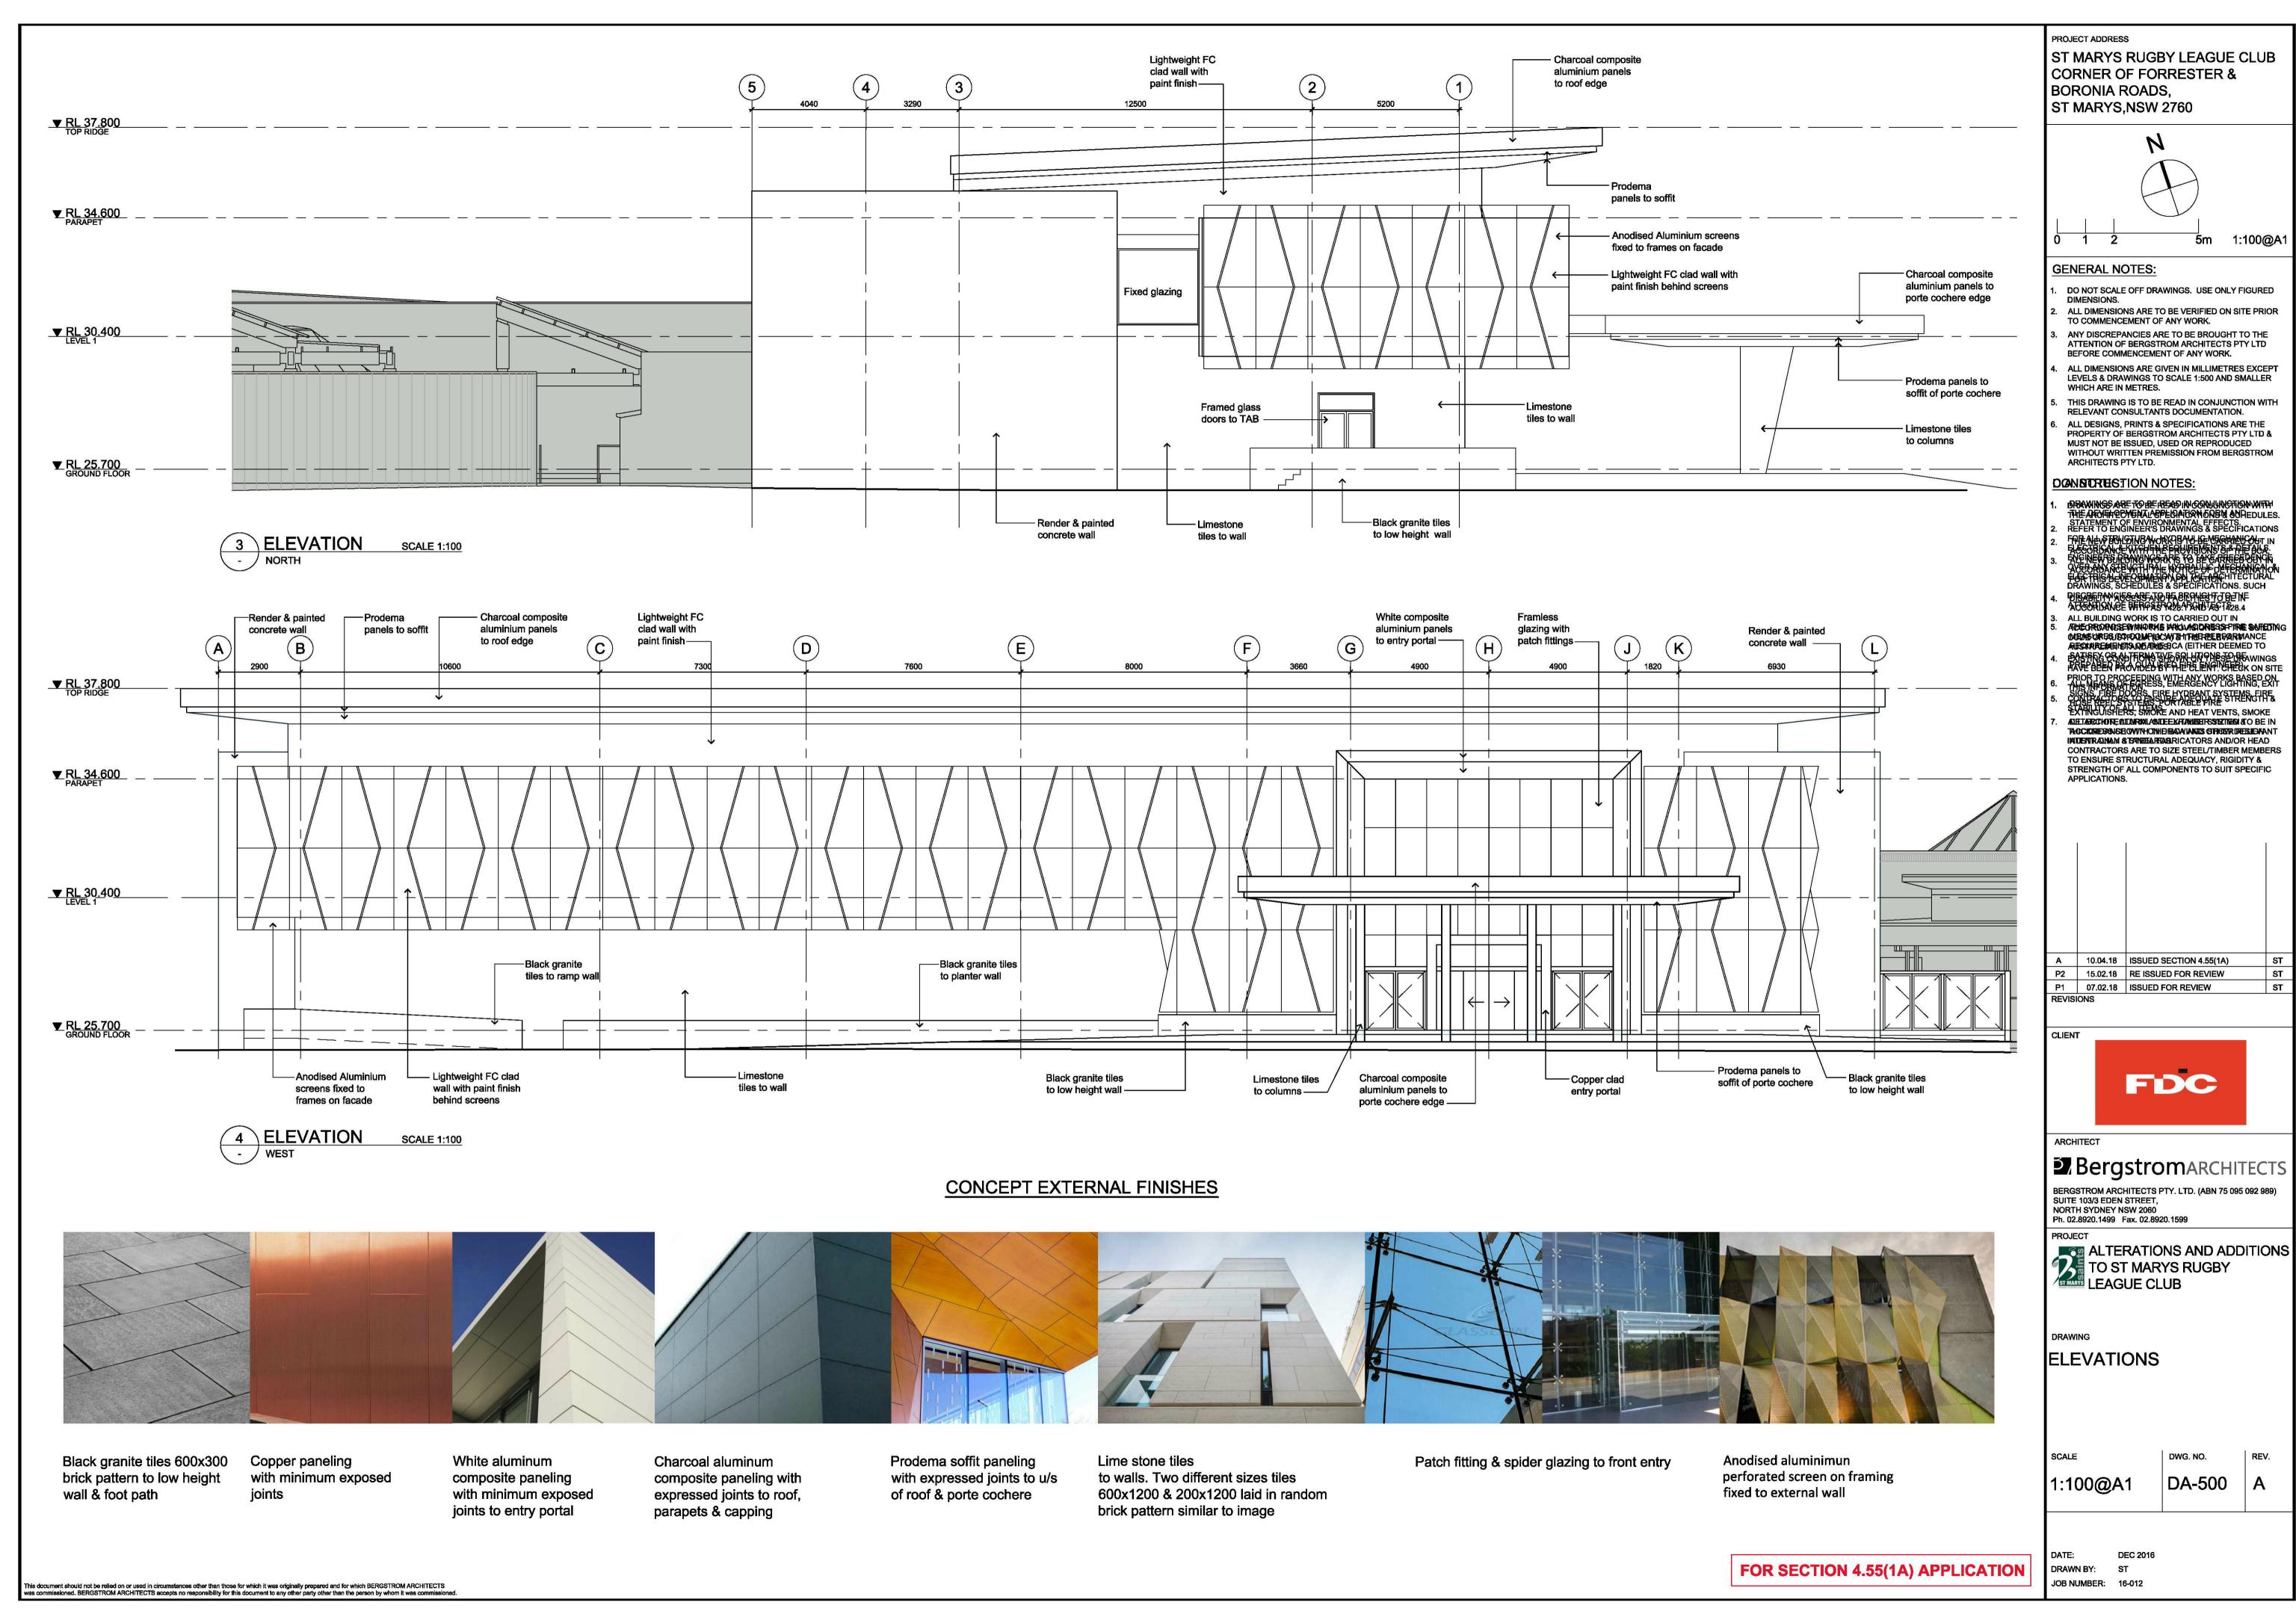

DA-200 PROPOSED ROOF PLAN

DA-210 PROPOSED COCHERE CANOPY ROOF

DA-500 ELEVATIONS

DA-501 ELEVATIONS

DA-520 SECTIONS

DA-521 SECTION

DA-550 3DRENDERING

DA-600 APPROVED DA VS S96 GROUND FLOOR PLAN
DA-601 APPROVED DA VS S96 FIRST FLOOR PLAN

PROJECT ADDRESS

ST MARYS RUGBY LEAGUE CLUB
CORNER OF FORRESTER &
BORONIA ROADS,
ST MARYS,NSW 2760

#### **GENERAL NOTES:**

DO NOT SCALE OFF DRAWINGS. USE ONLY FIGURED

 ALL DIMENSIONS ARE TO BE VERIFIED ON SITE PRIOR TO COMMENCEMENT OF ANY WORK.

3. ANY DISCREPANCIES ARE TO BE BROUGHT TO THE ATTENTION OF BERGSTROM ARCHITECTS PTY LTD BEFORE COMMENCEMENT OF ANY WORK.

4. ALL DIMENSIONS ARE GIVEN IN MILLIMETRES EXCEPT LEVELS & DRAWINGS TO SCALE 1:500 AND SMALLER

WHICH ARE IN METRES.

5. THIS DRAWING IS TO BE READ IN CONJUNCTION WITH

RELEVANT CONSULTANTS DOCUMENTATION.

6. ALL DESIGNS, PRINTS & SPECIFICATIONS ARE THE PROPERTY OF BERGSTROM ARCHITECTS PTY LTD

#### D.A. NOTES:

DRAWINGS ARE TO BE READ IN CONJUNCTION WITH THE DEVELOPMENT APPLICATION FORM AND STATEMENT OF ENVIRONMENTAL EFFECTS.

 THE NEW BUILDING WORK IS TO BE CARRIED OUT IN ACCORDANCE WITH THE PROVISIONS OF THE BCA.
 ALL NEW BUILDING WORK IS TO BE CARRIED OUT IN ACCORDANCE WITH THE NOTICE OF DETERMINATION FOR THIS DEVELOPMENT APPLICATION.

4. DISABILITY ACCESS AND FACILITIES TO BE IN ACCORDANCE WITH AS 1428.1 AND AS 1428.4

 THE PROPOSED WORKS WILL ADDRESS FIRE SAFETY MEASURES TO COMPLY WITH THE PERFORMANCE REQUIREMENTS OF THE BCA (EITHER DEEMED TO SATISFY OR ALTERNATIVE SOLUTIONS TO BE PREPARED BY A QUALIFIED FIRE ENGINEER).

6. ALL MEANS OF EGRESS, EMERGENCY LIGHTING, EXIT SIGNS, FIRE DOORS, FIRE HYDRANT SYSTEMS, FIRE HOSE REEL SYSTEMS, PORTABLE FIRE EXTINGUISHERS, SMOKE AND HEAT VENTS, SMOKE DETECTION, ALARM AND EXHAUST SYSTEM TO BE IN ACCORDANCE WITH THE BCA AND OTHER RELEVANT

FOR SECTION 4.55(1A) APPLICATION

PROJECT ADDRESS ST MARYS RUGBY LEAGUE CLUB CORNER OF FORRESTER & BORONIA ROADS, ST MARYS,NSW 2760