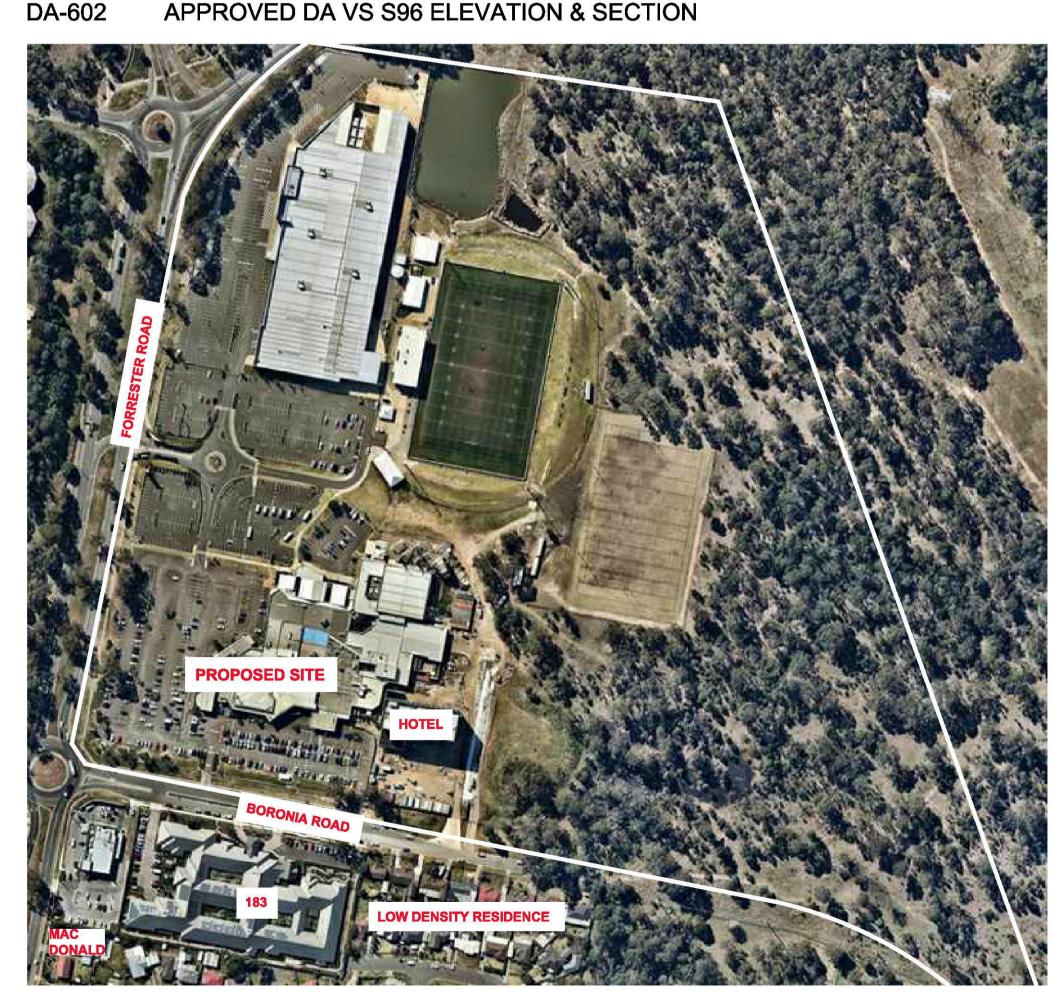

PROJECT ADDRESS

ST MARYS RUGBY LEAGUE CLUB
CORNER OF FORRESTER &
BORONIA ROADS,
ST MARYS,NSW 2760

## DRAWING COVER S

COVER SHEET &
SITE ANALYSIS

1:1000@A1

DA-000

DATE: DEC 2010
DRAWN BY: ST

JOB NUMBER: 16-012

SCALE: NTS

2 VIEW 2