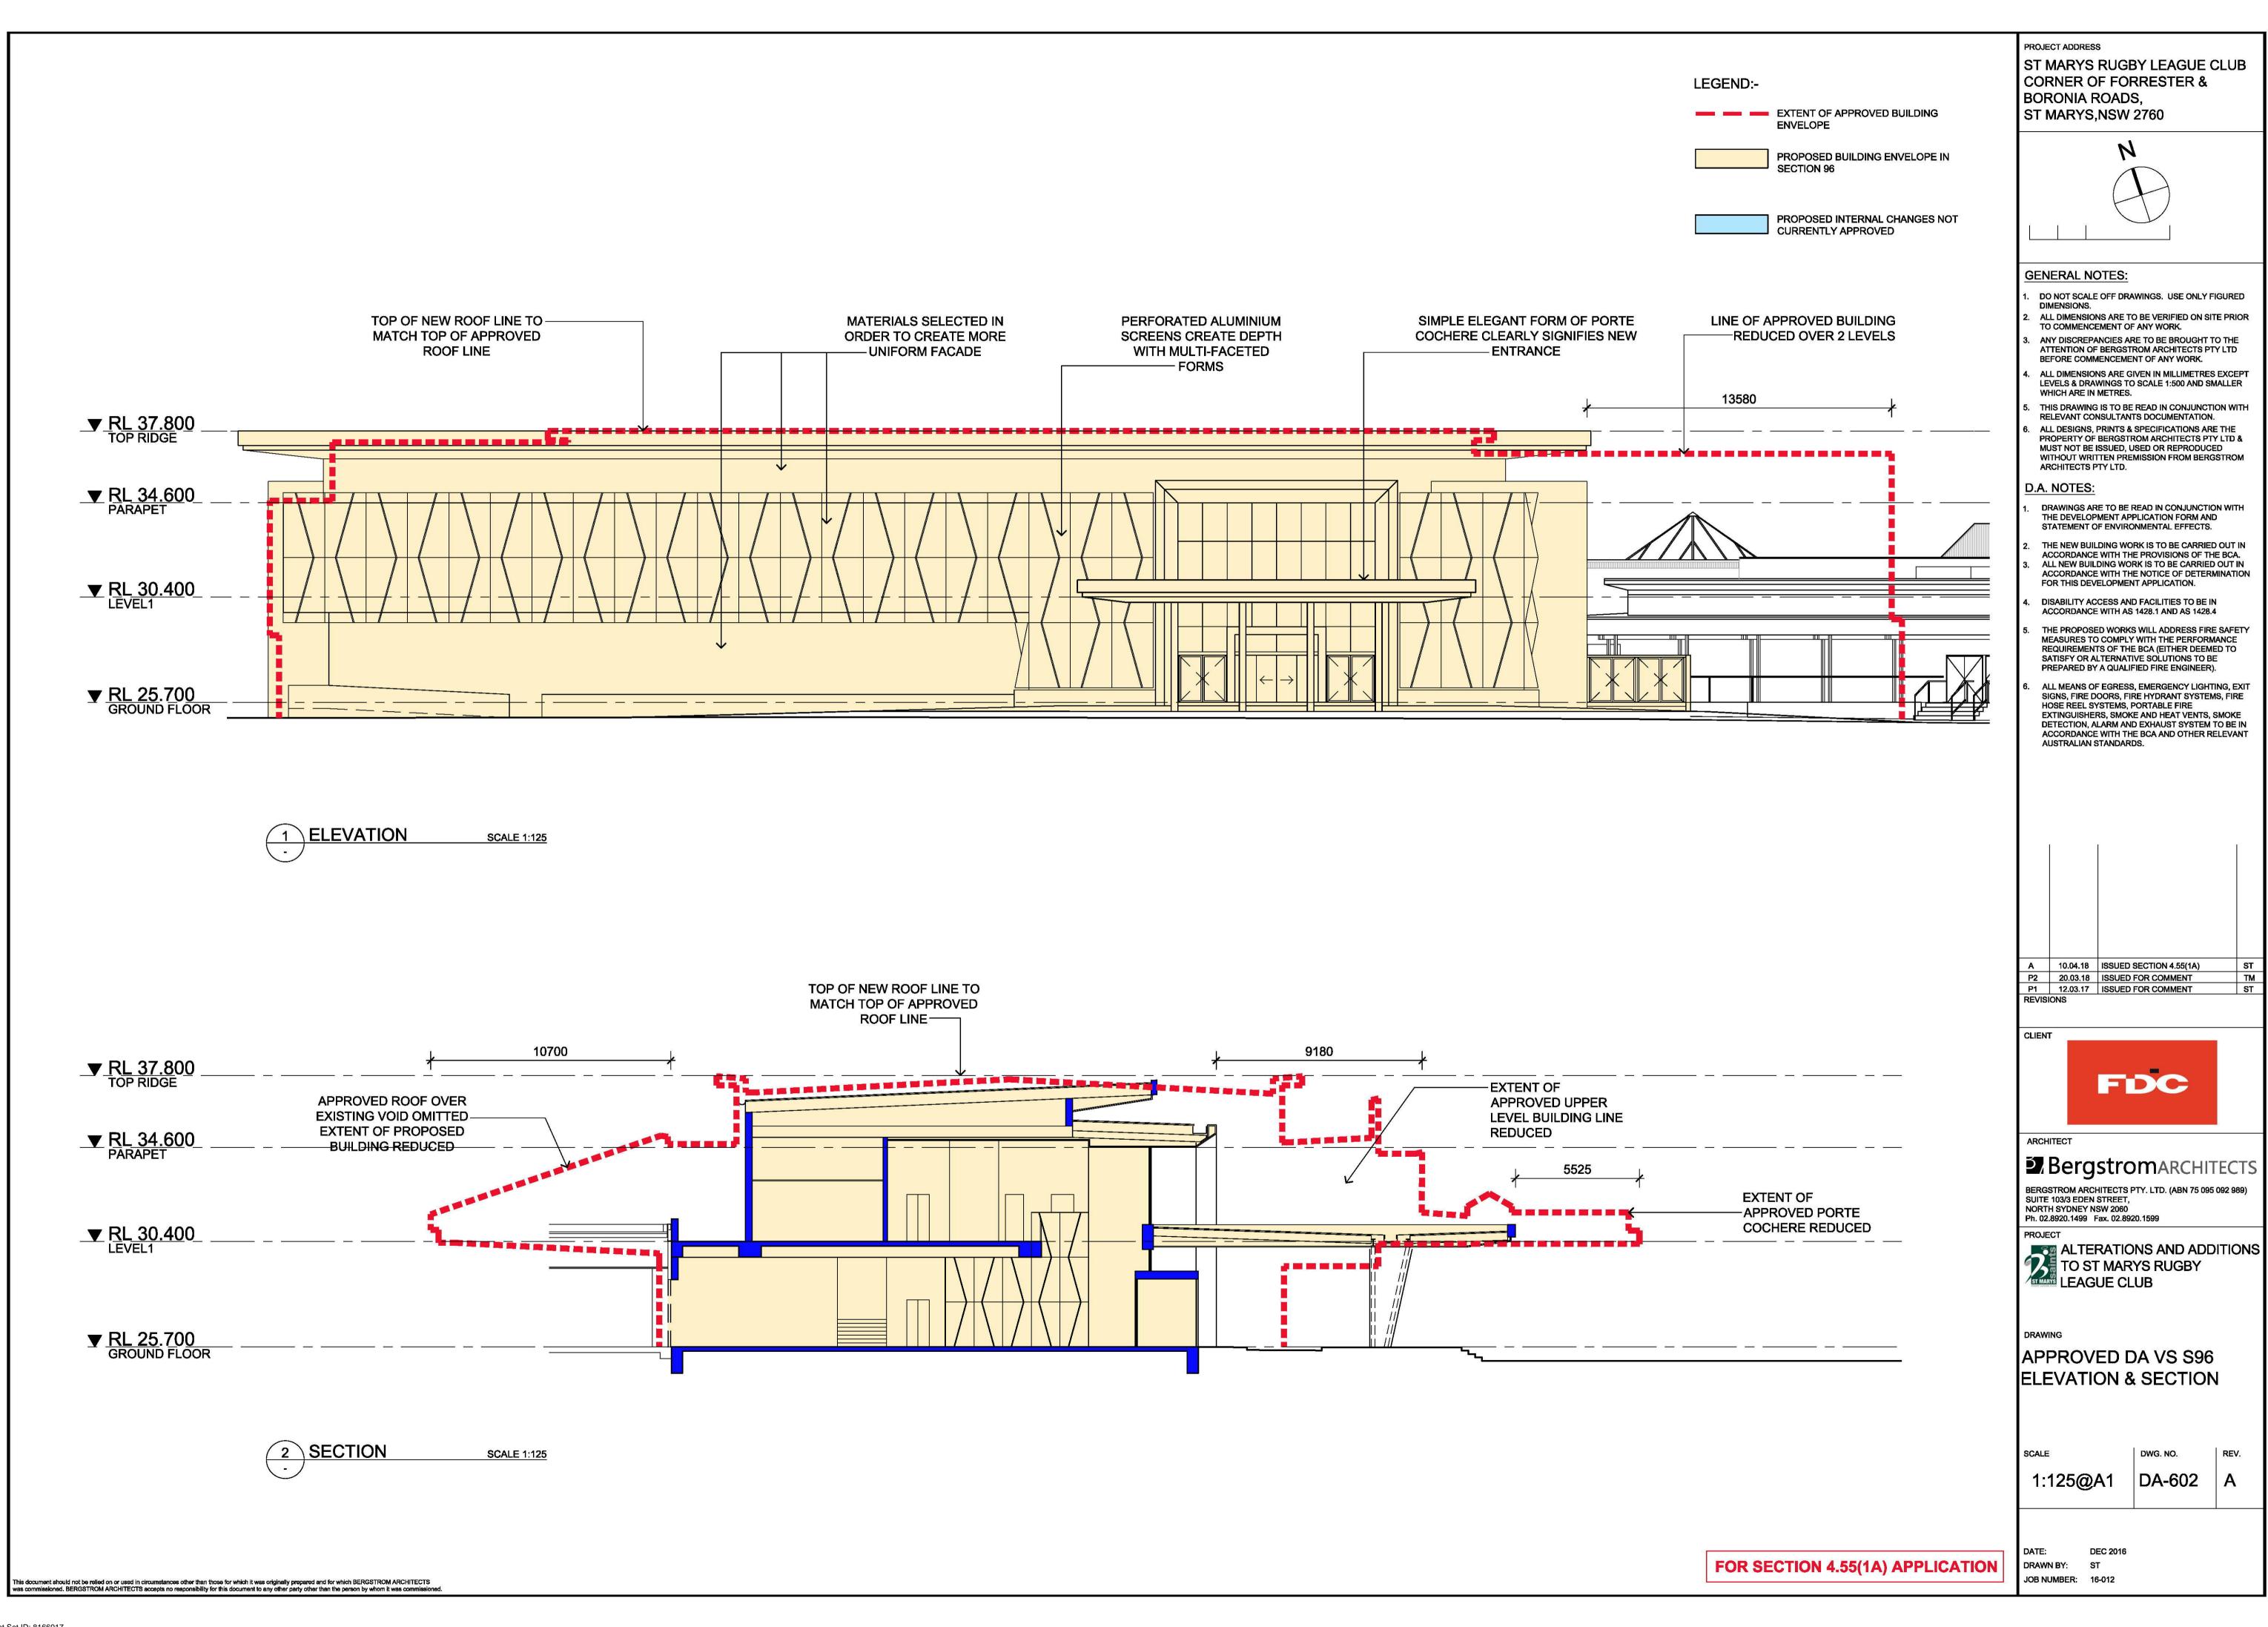

PROJECT ADDRESS

ST MARYS RUGBY LEAGUE CLUB
CORNER OF FORRESTER &
BORONIA ROADS,
ST MARYS,NSW 2760

#### **GENERAL NOTES:**

DO NOT SCALE OFF DRAWINGS. USE ONLY FIGURED

 ALL DIMENSIONS ARE TO BE VERIFIED ON SITE PRIOR TO COMMENCEMENT OF ANY WORK.

3. ANY DISCREPANCIES ARE TO BE BROUGHT TO THE ATTENTION OF BERGSTROM ARCHITECTS PTY LTD BEFORE COMMENCEMENT OF ANY WORK.

4. ALL DIMENSIONS ARE GIVEN IN MILLIMETRES EXCEPT LEVELS & DRAWINGS TO SCALE 1:500 AND SMALLER

WHICH ARE IN METRES.

5. THIS DRAWING IS TO BE READ IN CONJUNCTION WITH

RELEVANT CONSULTANTS DOCUMENTATION.

6. ALL DESIGNS, PRINTS & SPECIFICATIONS ARE THE PROPERTY OF BERGSTROM ARCHITECTS PTY LTD

#### D.A. NOTES:

DRAWINGS ARE TO BE READ IN CONJUNCTION WITH THE DEVELOPMENT APPLICATION FORM AND STATEMENT OF ENVIRONMENTAL EFFECTS.

 THE NEW BUILDING WORK IS TO BE CARRIED OUT IN ACCORDANCE WITH THE PROVISIONS OF THE BCA.
 ALL NEW BUILDING WORK IS TO BE CARRIED OUT IN ACCORDANCE WITH THE NOTICE OF DETERMINATION FOR THIS DEVELOPMENT APPLICATION.

4. DISABILITY ACCESS AND FACILITIES TO BE IN ACCORDANCE WITH AS 1428.1 AND AS 1428.4

 THE PROPOSED WORKS WILL ADDRESS FIRE SAFETY MEASURES TO COMPLY WITH THE PERFORMANCE REQUIREMENTS OF THE BCA (EITHER DEEMED TO SATISFY OR ALTERNATIVE SOLUTIONS TO BE PREPARED BY A QUALIFIED FIRE ENGINEER).

6. ALL MEANS OF EGRESS, EMERGENCY LIGHTING, EXIT SIGNS, FIRE DOORS, FIRE HYDRANT SYSTEMS, FIRE HOSE REEL SYSTEMS, PORTABLE FIRE EXTINGUISHERS, SMOKE AND HEAT VENTS, SMOKE DETECTION, ALARM AND EXHAUST SYSTEM TO BE IN ACCORDANCE WITH THE BCA AND OTHER RELEVANT