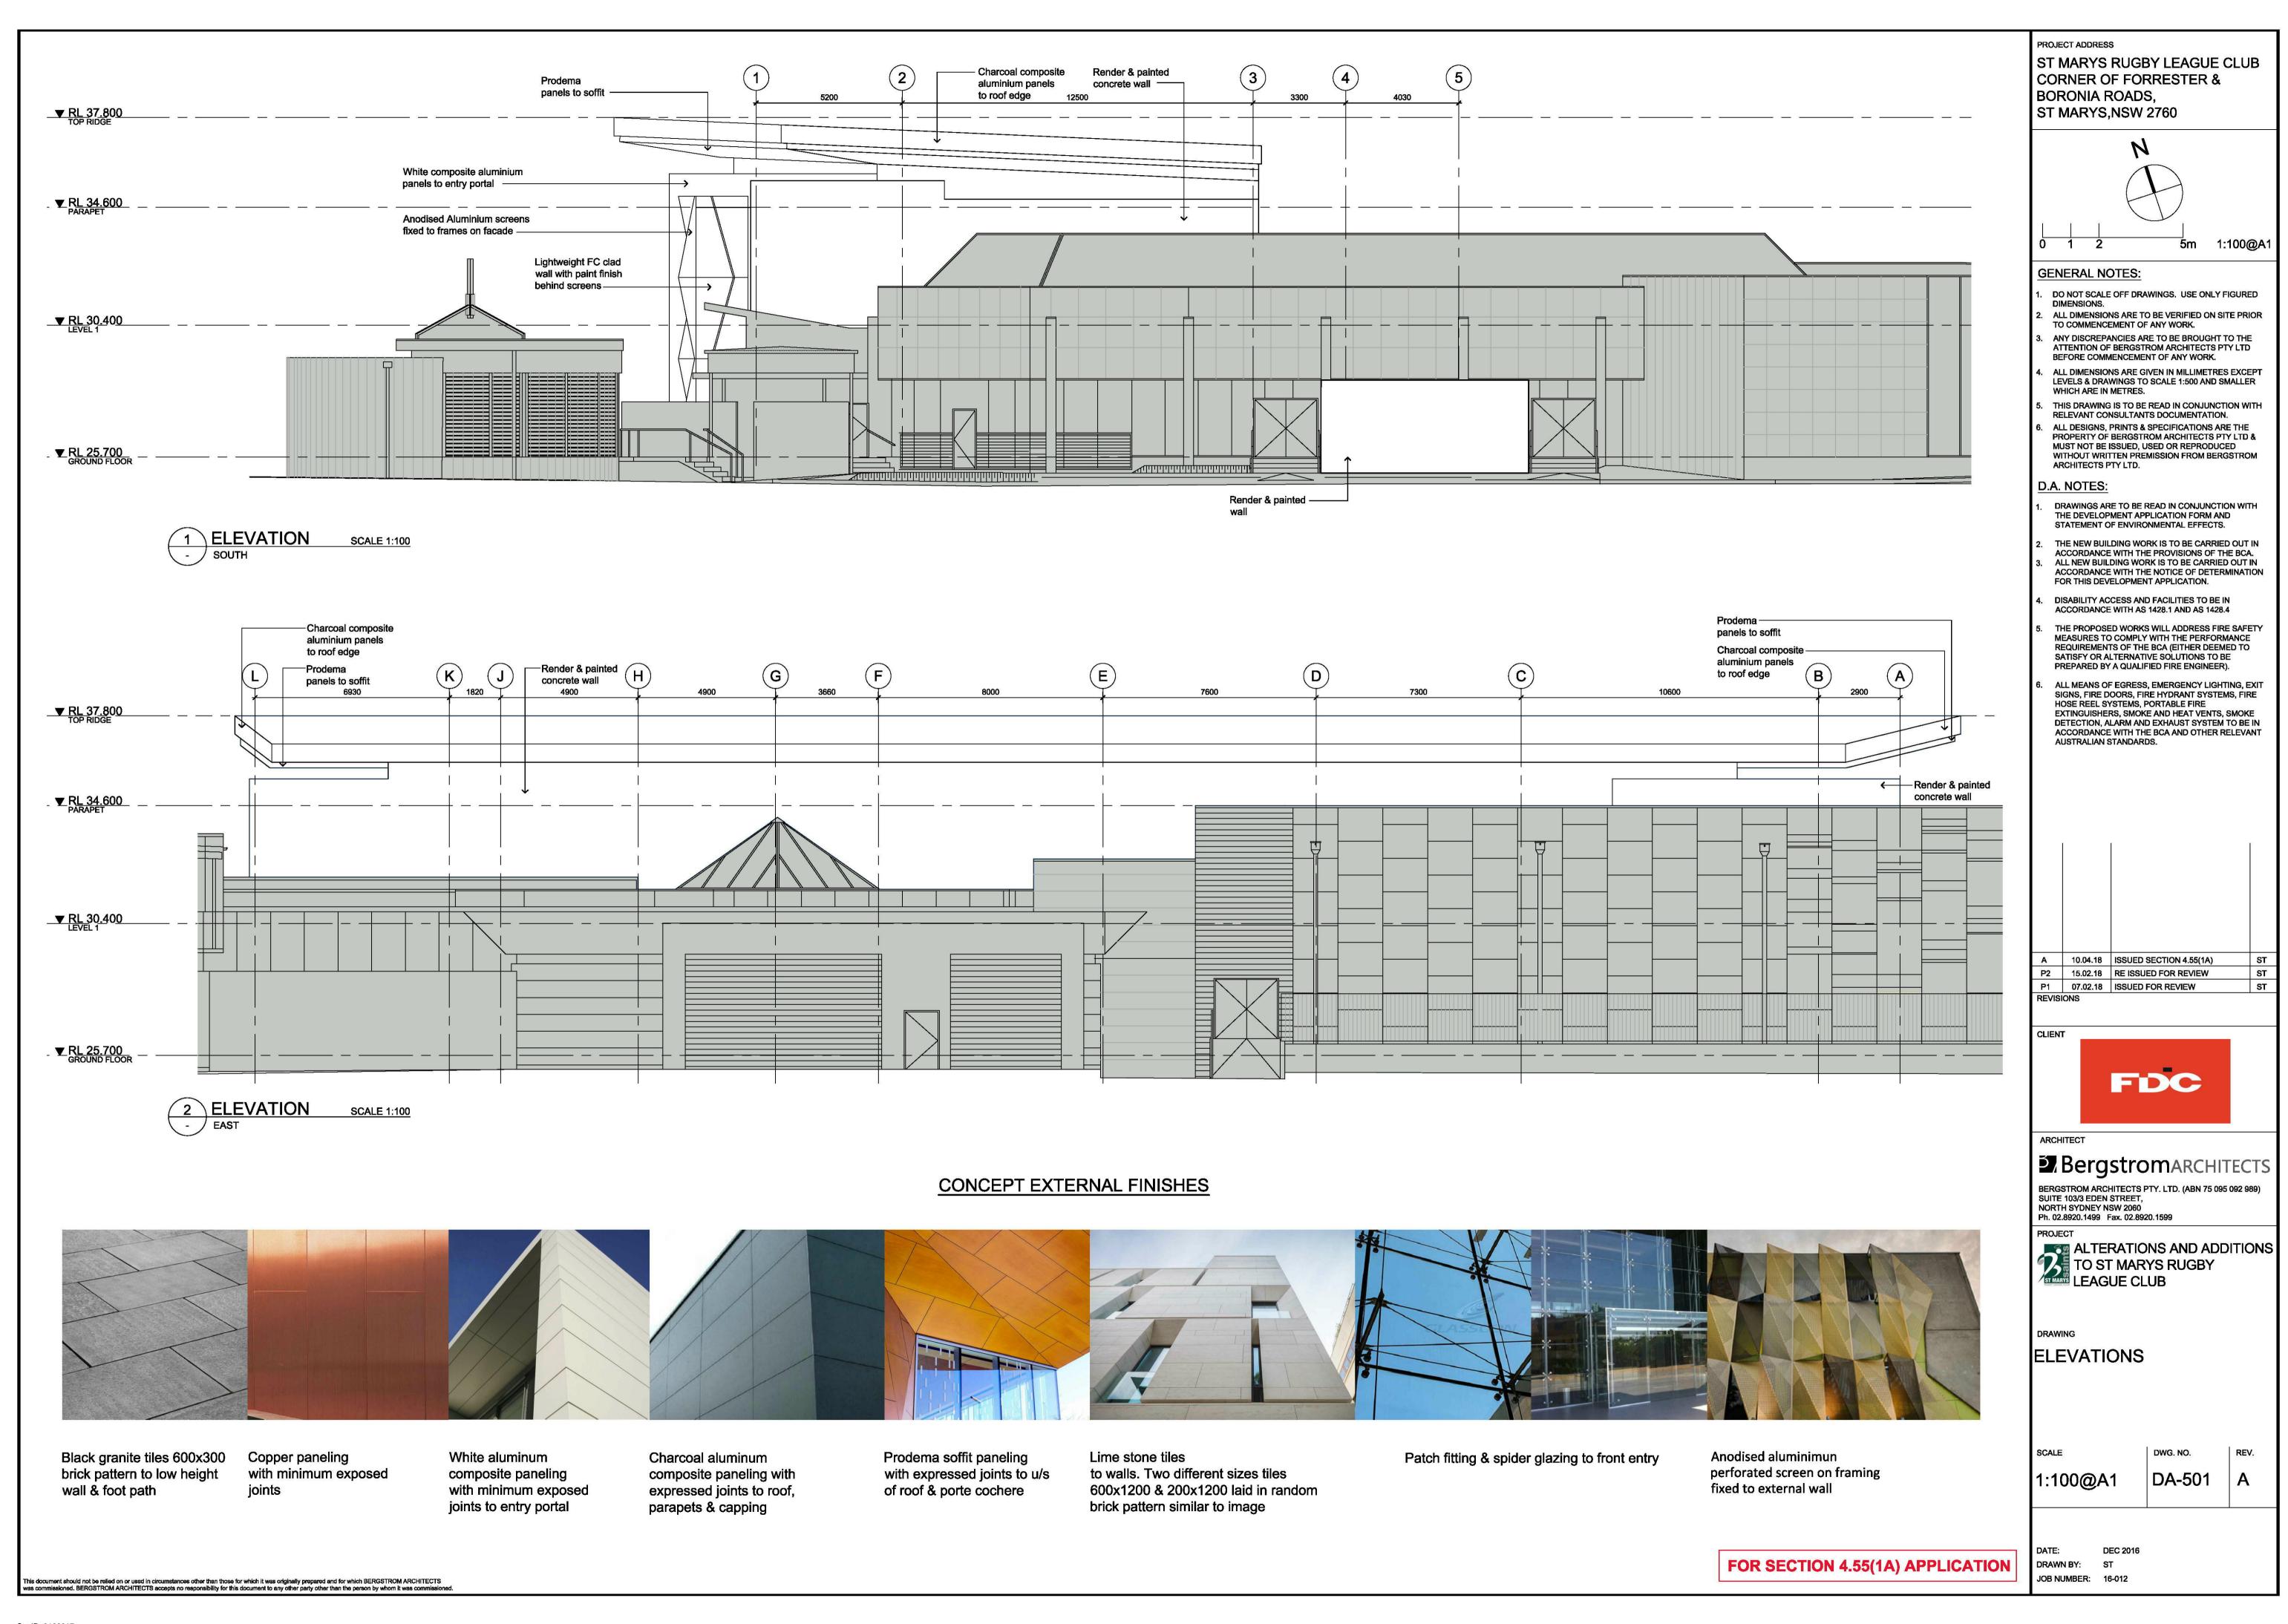

PROJECT ADDRESS

ST MARYS RUGBY LEAGUE CLUB
CORNER OF FORRESTER &
BORONIA ROADS,
ST MARYS,NSW 2760

#### **GENERAL NOTES:**

DO NOT SCALE OFF DRAWINGS. USE ONLY FIGURED

 ALL DIMENSIONS ARE TO BE VERIFIED ON SITE PRIOR TO COMMENCEMENT OF ANY WORK.

3. ANY DISCREPANCIES ARE TO BE BROUGHT TO THE ATTENTION OF BERGSTROM ARCHITECTS PTY LTD BEFORE COMMENCEMENT OF ANY WORK.

4. ALL DIMENSIONS ARE GIVEN IN MILLIMETRES EXCEPT LEVELS & DRAWINGS TO SCALE 1:500 AND SMALLER

WHICH ARE IN METRES.

5. THIS DRAWING IS TO BE READ IN CONJUNCTION WITH

RELEVANT CONSULTANTS DOCUMENTATION.

6. ALL DESIGNS, PRINTS & SPECIFICATIONS ARE THE PROPERTY OF BERGSTROM ARCHITECTS PTY LTD

#### D.A. NOTES:

DRAWINGS ARE TO BE READ IN CONJUNCTION WITH THE DEVELOPMENT APPLICATION FORM AND STATEMENT OF ENVIRONMENTAL EFFECTS.

 THE NEW BUILDING WORK IS TO BE CARRIED OUT IN ACCORDANCE WITH THE PROVISIONS OF THE BCA.
 ALL NEW BUILDING WORK IS TO BE CARRIED OUT IN ACCORDANCE WITH THE NOTICE OF DETERMINATION FOR THIS DEVELOPMENT APPLICATION.

4. DISABILITY ACCESS AND FACILITIES TO BE IN ACCORDANCE WITH AS 1428.1 AND AS 1428.4

 THE PROPOSED WORKS WILL ADDRESS FIRE SAFETY MEASURES TO COMPLY WITH THE PERFORMANCE REQUIREMENTS OF THE BCA (EITHER DEEMED TO SATISFY OR ALTERNATIVE SOLUTIONS TO BE PREPARED BY A QUALIFIED FIRE ENGINEER).

6. ALL MEANS OF EGRESS, EMERGENCY LIGHTING, EXIT SIGNS, FIRE DOORS, FIRE HYDRANT SYSTEMS, FIRE HOSE REEL SYSTEMS, PORTABLE FIRE EXTINGUISHERS, SMOKE AND HEAT VENTS, SMOKE DETECTION, ALARM AND EXHAUST SYSTEM TO BE IN ACCORDANCE WITH THE BCA AND OTHER RELEVANT