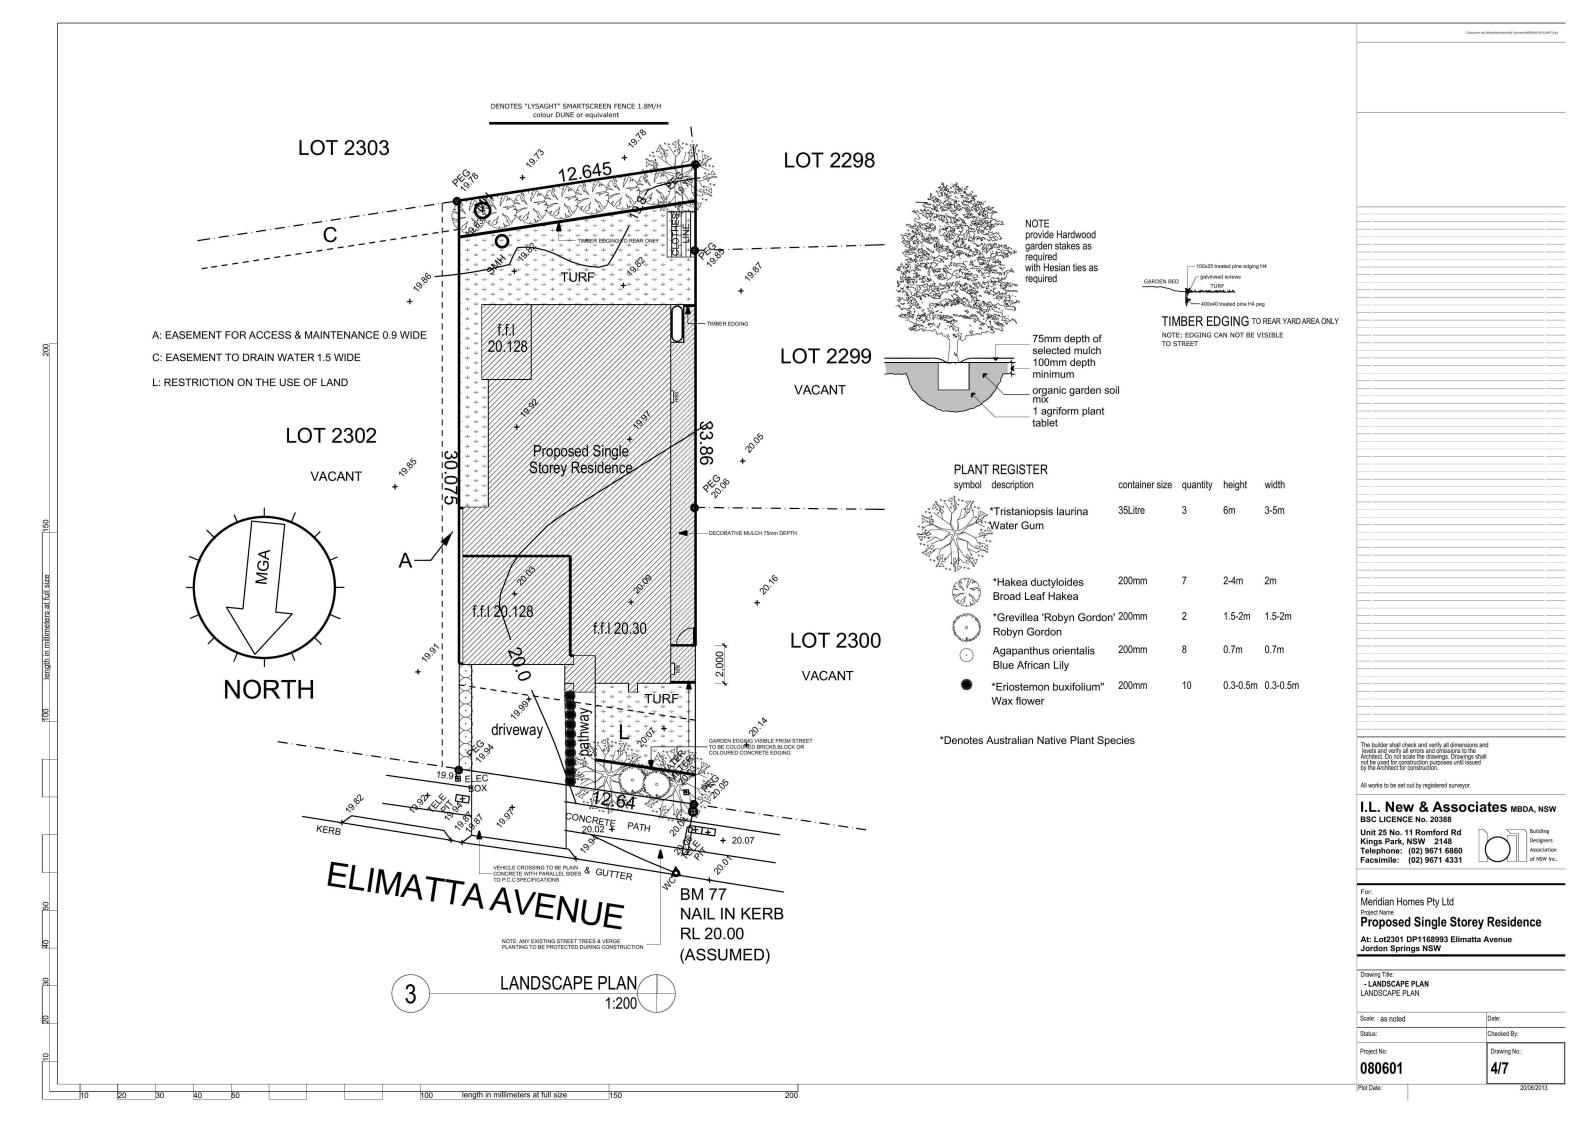

PLAN AT LOT 2301 ELIMATTA AVENUE JORDAN SPRINGS

**MEARES** 

T- 02 8883 2891 F-02 8883 2967 street: suite 3.07, 5 Celebration Dr Bella Vista mail: PO Box 7063 Baulkham Hills MC, NSW 2153 www.mearesconsulting.com.au patrick@mearesconsulting.com.au

ABN 41 154 140 002 STRUCTURAL

CONSULTING

DRAINAGE

CIVIL

SURVEYED: DRAWN: PWM DESIGNED: DATE: 20/6/2013 Sheet 20/6/2013 PM DATUM: SCALE: REVISION: Ref. No. 6337 Of Sheets





Allotment area = 399.60sgm

Gross floor area = 203.03sqm

Alfresco area = 10.34

Site Coverage = 58.78%

Roof area = 227.99sqm

Porch area = 2.90





## MERIDIAN HOMES.

Meridian Homes Pty Ltd

## Project Name Proposed Single Storey Residence

At: Lot2301 DP1168993 Elimatta Avenue Jordon Springs NSW

Drawing Title:
- SITE PLAN
SITE PLAN Scale: as noted 1/7 080601