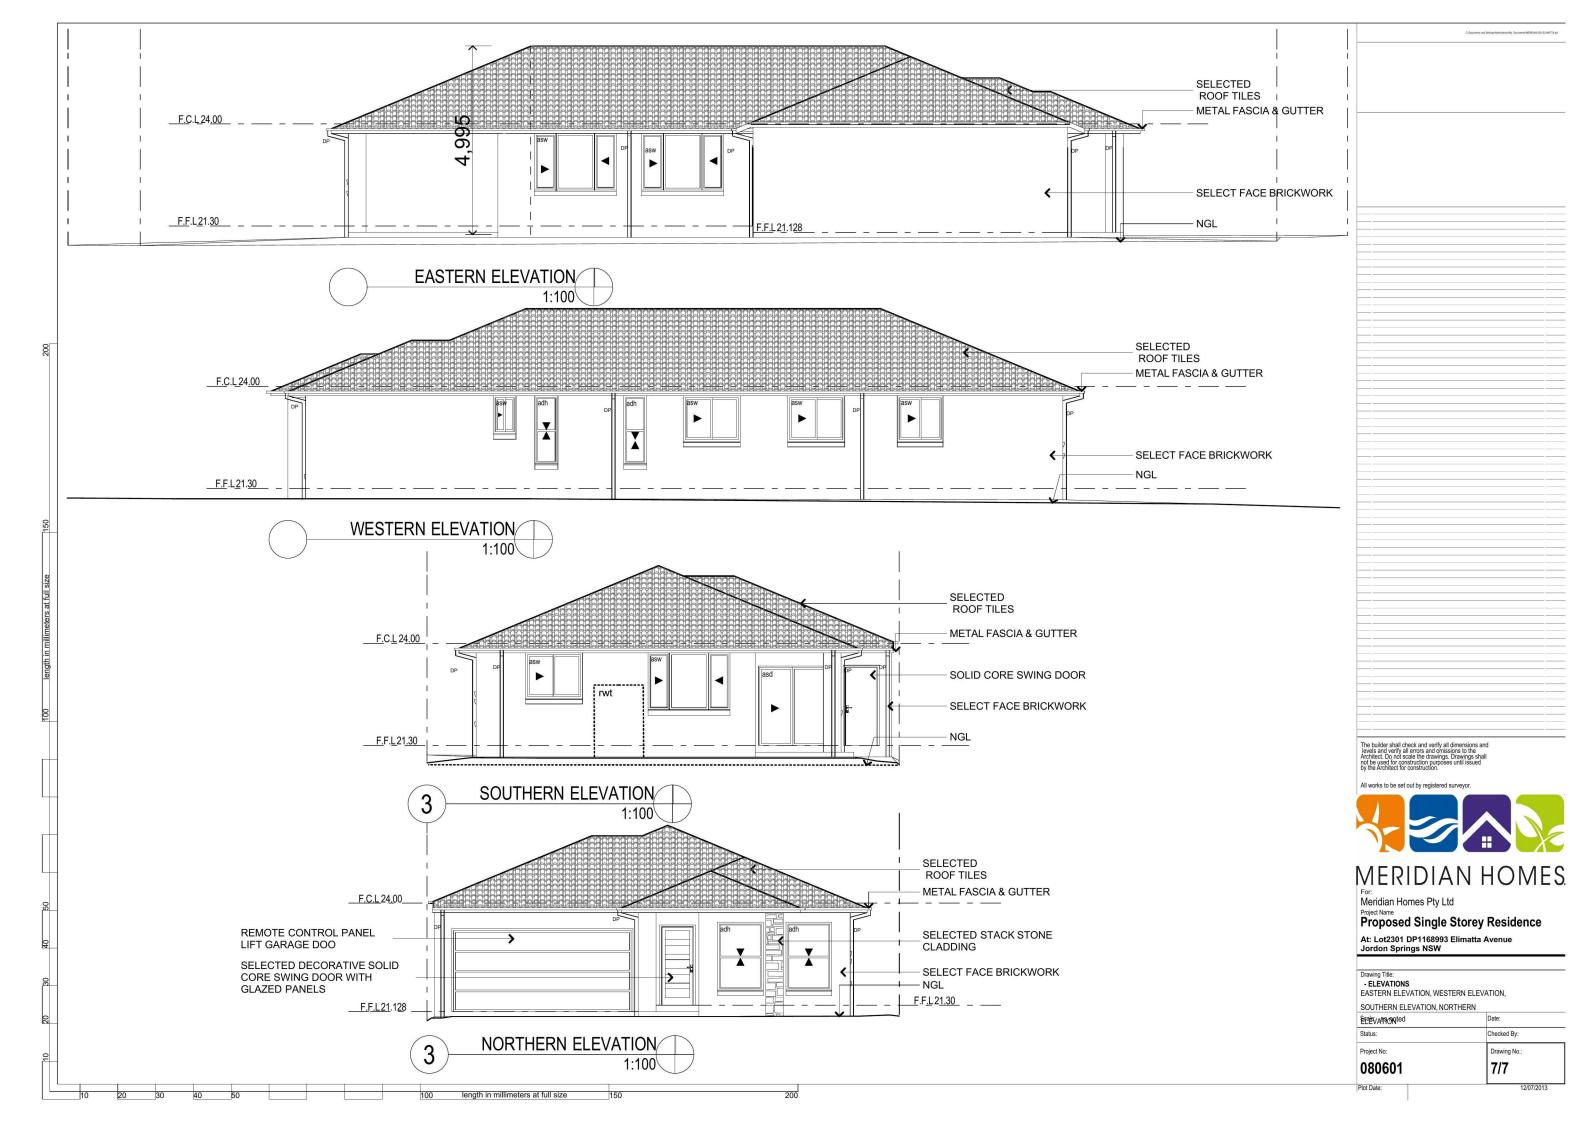

AN AT LOT 2301 ELIMATTA AVENUE JORDAN SPRINGS

**MEARES** 

T- 02 8883 2891 F-02 8883 2967 street: suite 3.07, 5 Celebration Dr Bella Vista mail: PO Box 7063 Baulkham Hills MC, NSW 2153 www.mearesconsulting.com.au patrick@mearesconsulting.com.au

ABN 41 154 140 002 STRUCTURAL

CONSULTING

DRAINAGE

CIVIL

SURVEYED: DRAWN: PWM DESIGNED: DATE: 20/6/2013 Sheet 20/6/2013 PM DATUM: SCALE: REVISION: Ref. No. 6337 Of Sheets





Allotment area = 399.60sgm

Gross floor area = 203.03sqm

Alfresco area = 10.34

Site Coverage = 58.78%

Roof area = 227.99sqm

Porch area = 2.90





## MERIDIAN HOMES.

Meridian Homes Pty Ltd

## Project Name Proposed Single Storey Residence

At: Lot2301 DP1168993 Elimatta Avenue Jordon Springs NSW

Drawing Title:
- SITE PLAN
SITE PLAN Scale: as noted 1/7 080601