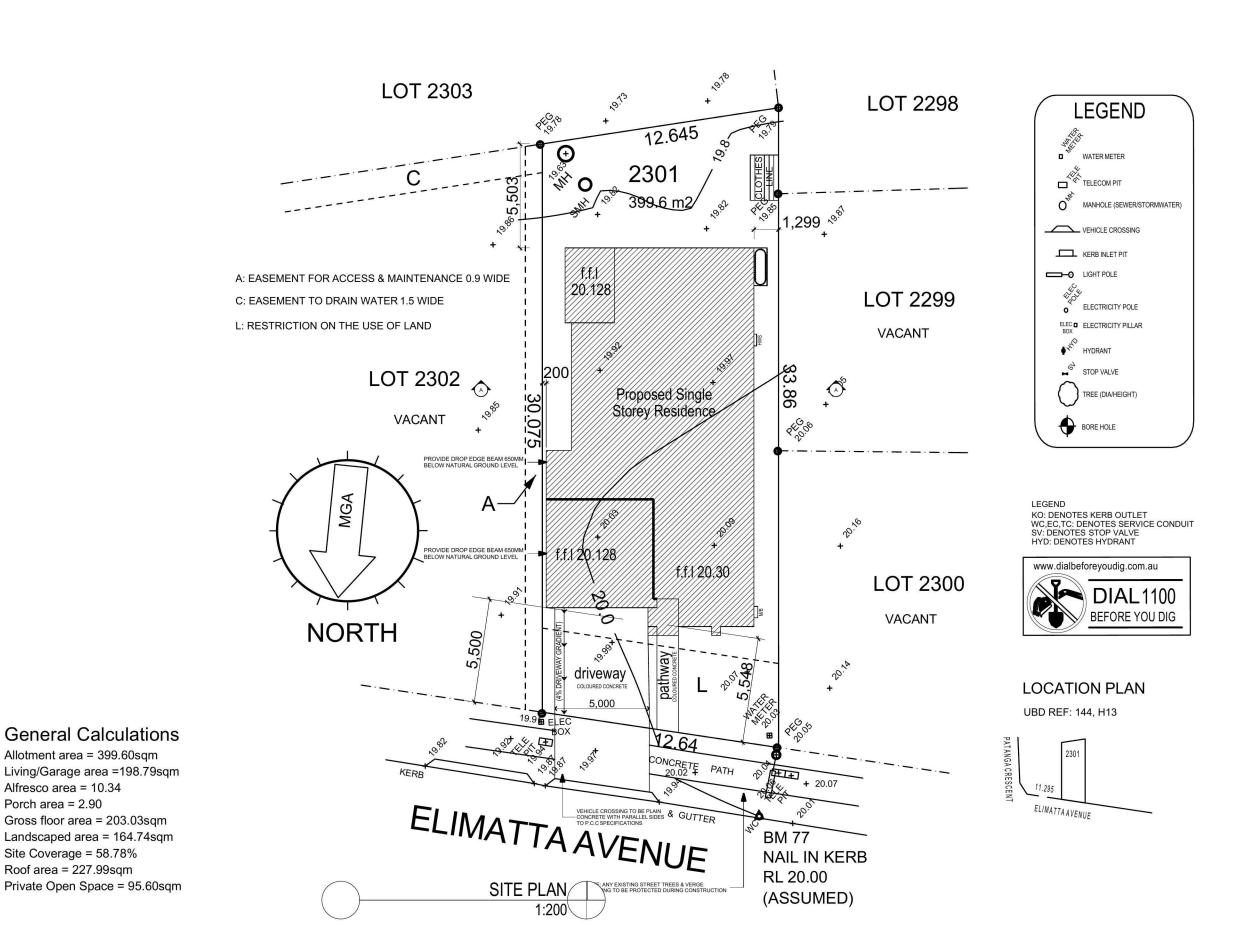

ABN 41 154 140 002 STRUCTURAL

CONSULTING

DRAINAGE

CIVIL

SURVEYED: DRAWN: PWM DESIGNED: DATE: 20/6/2013 Sheet 20/6/2013 PM DATUM: SCALE: REVISION: Ref. No. 6337 Of Sheets

Allotment area = 399.60sgm

Gross floor area = 203.03sqm

Alfresco area = 10.34

Site Coverage = 58.78%

Roof area = 227.99sqm

Porch area = 2.90

## MERIDIAN HOMES.

Meridian Homes Pty Ltd

## Project Name Proposed Single Storey Residence

At: Lot2301 DP1168993 Elimatta Avenue Jordon Springs NSW

Drawing Title:
- SITE PLAN
SITE PLAN Scale: as noted 1/7 080601