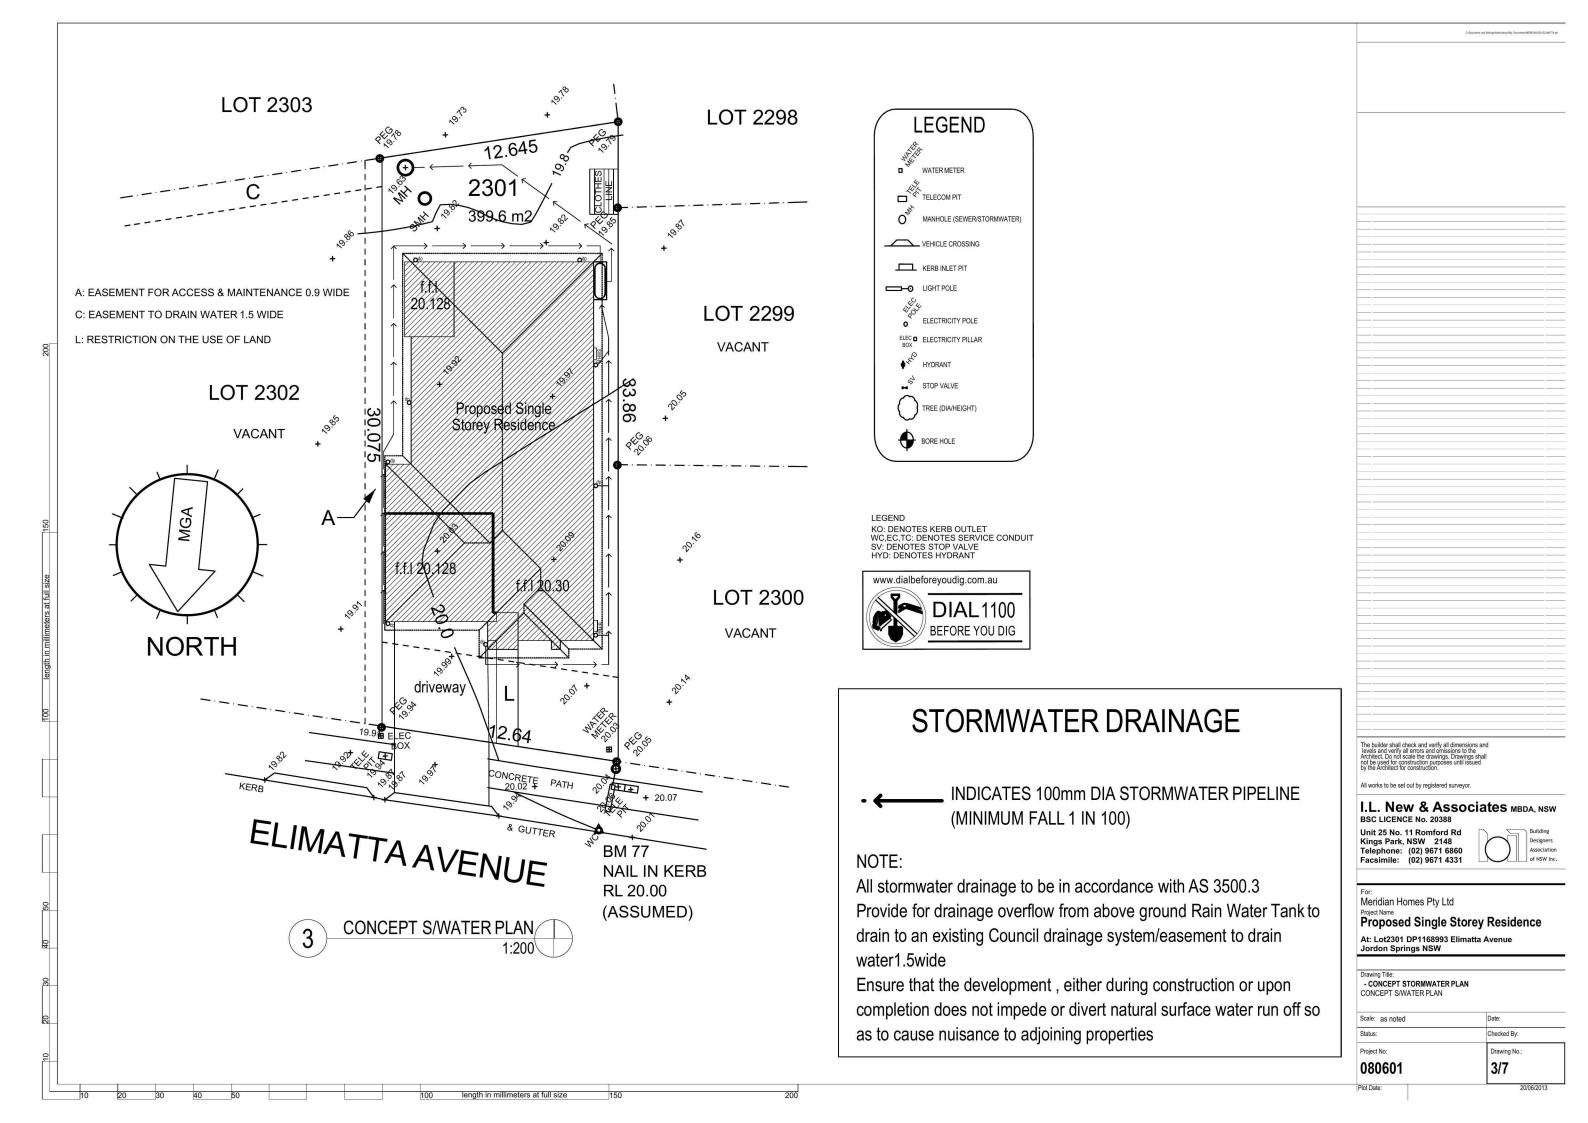

G PLAN AT LOT 2301 ELIMATTA AVENUE JORDAN SPRINGS

**MEARES** 

T- 02 8883 2891 F-02 8883 2967 street: suite 3.07, 5 Celebration Dr Bella Vista mail: PO Box 7063 Baulkham Hills MC, NSW 2153 www.mearesconsulting.com.au patrick@mearesconsulting.com.au

ABN 41 154 140 002 STRUCTURAL

CONSULTING

DRAINAGE

CIVIL

SURVEYED: DRAWN: PWM DESIGNED: DATE: 20/6/2013 Sheet 20/6/2013 PM DATUM: SCALE: REVISION: Ref. No. 6337 Of Sheets





Allotment area = 399.60sgm

Gross floor area = 203.03sqm

Alfresco area = 10.34

Site Coverage = 58.78%

Roof area = 227.99sqm

Porch area = 2.90





## MERIDIAN HOMES.

Meridian Homes Pty Ltd

## Project Name Proposed Single Storey Residence

At: Lot2301 DP1168993 Elimatta Avenue Jordon Springs NSW

Drawing Title:
- SITE PLAN
SITE PLAN Scale: as noted 1/7 080601