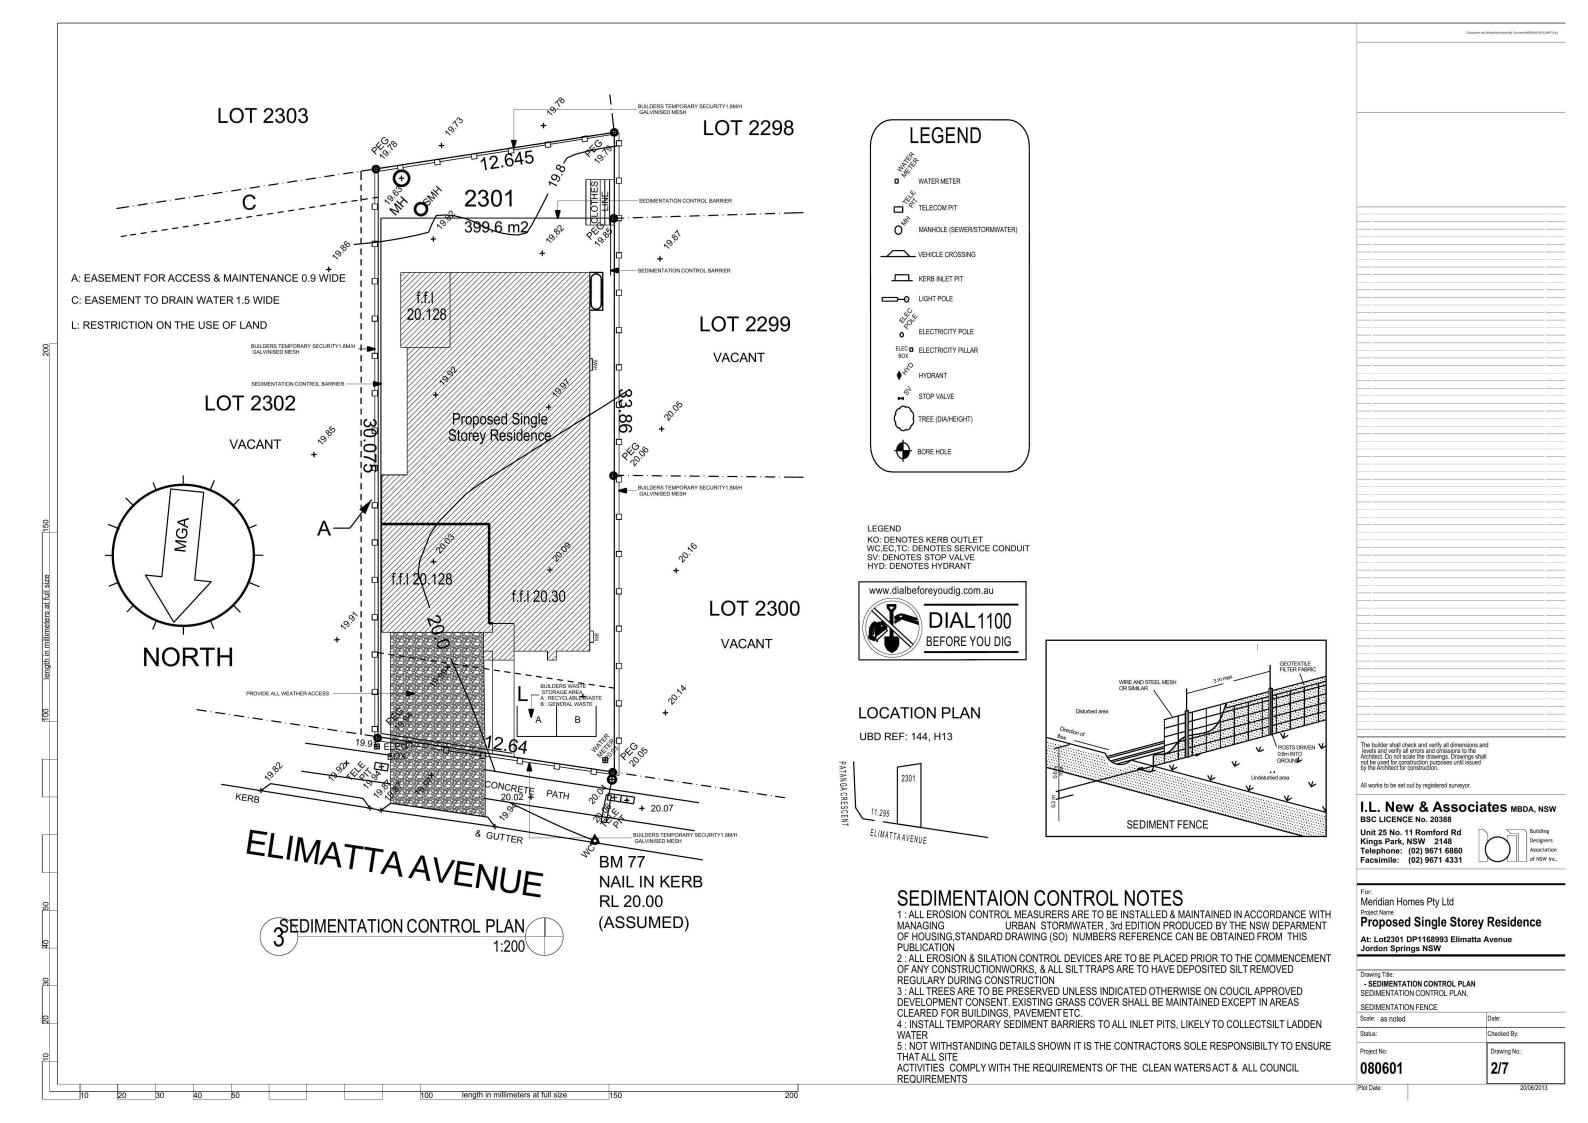

## MERIDIAN HOMES.

Meridian Homes Pty Ltd

## Project Name Proposed Single Storey Residence

At: Lot2301 DP1168993 Elimatta Avenue Jordon Springs NSW

Drawing Title:
- SITE PLAN
SITE PLAN Scale: as noted 1/7 080601