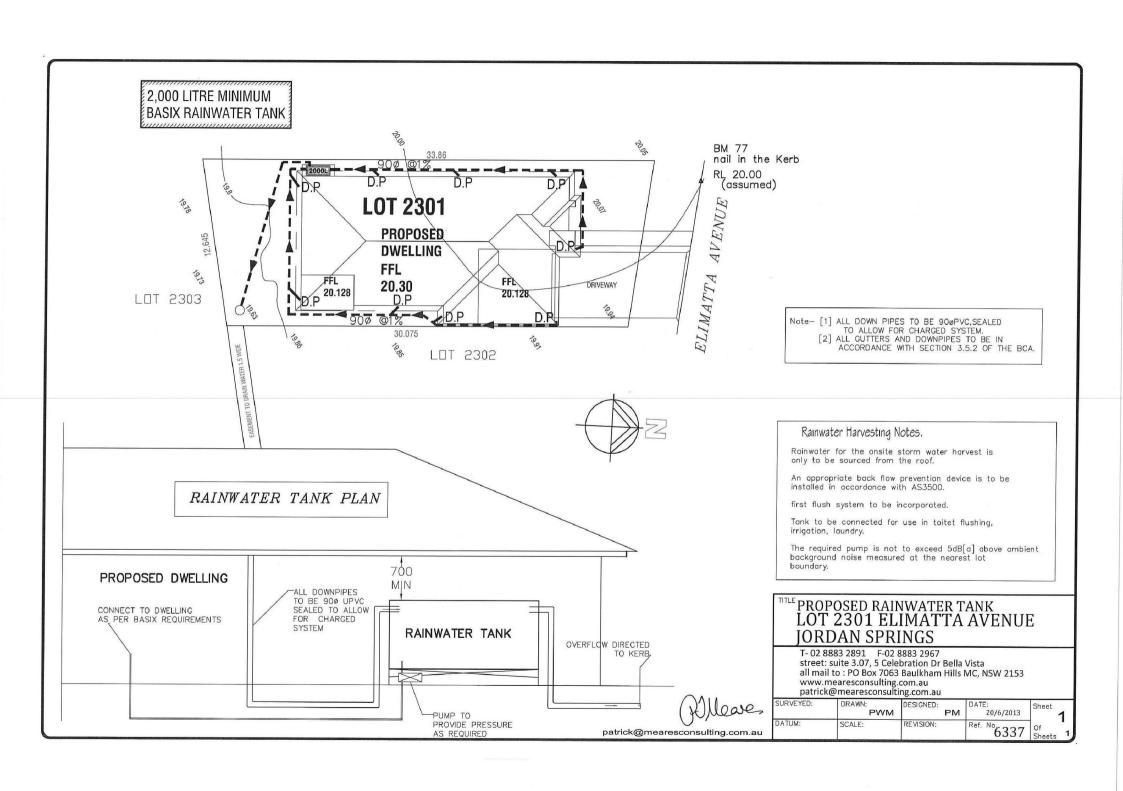

ABN 41 154 140 002 STRUCTURAL

CONSULTING

DRAINAGE

CIVIL

SURVEYED: DRAWN: PWM DESIGNED: DATE: 20/6/2013 Sheet 20/6/2013 PM DATUM: SCALE: REVISION: Ref. No. 6337 Of Sheets

Allotment area = 399.60sgm

Gross floor area = 203.03sqm