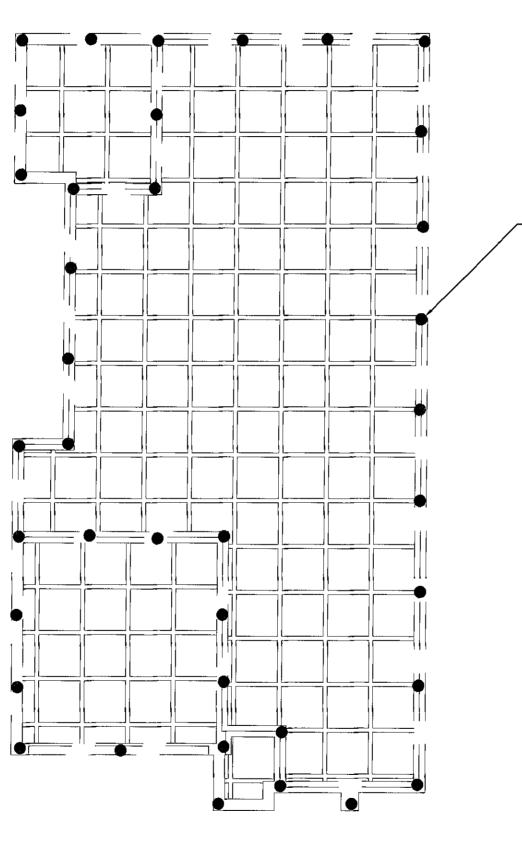

~300 Mass concrete piers. To even bearing ground.

32MPa for all piering.

PROPOSED PIERING PLAN AT LOT 2301 ELIMATTA AVENUE JORDAN SPRINGS

**MEARES** 

T- 02 8883 2891 F-02 8883 2967 street: suite 3.07, 5 Celebration Dr Bella Vista mail: PO Box 7063 Baulkham Hills MC, NSW 2153 www.mearesconsulting.com.au patrick@mearesconsulting.com.au