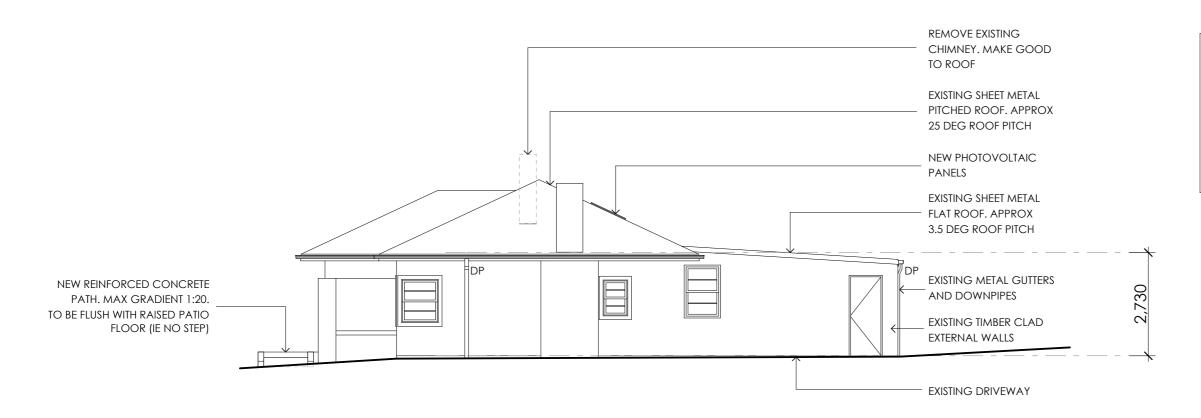

WORK WALLS WITH NEW
PLASTERBOARD LINING.



NEW SECTION AA
1:100

PROPOSED ALTERATIONS & CHANGE OF USE TO HEALTH CONSULTING ROOMS. NO 77 LETHBRIDGE STREET, PENRITH NSW 2750 (LOT 15B DP 344265) For UDL Developments. DRAWING: **NEW SECTION AA BIO-BUILDING DESIGN** PTY LIMITED **ARCHITECTS** 3 HOME STREET, FAULCONBRIDGE NSW, 2776 Tel: (02) 4751 1846 Fax: (02) 4751 7098 Email: biobuild@pnc.com.au Registered Architect: John Van der Have ARB 3690 SCALE: JVH/VK 1:100 80 DATE: 29/06/2015

29-06-15



## NEW SOUTH ELEVATION 1:100



NEW NORTH ELEVATION
1:100

Document Set ID: 9625332 Version: 1, Version Date: 15/06/2021

#### **NOTES:**

1. PROVIDE DUCTED AIR
CONDITIONING THROUGHOUT.
2. REPLACE EXISTING LINING TO
STUDWORK WALLS WITH NEW
PLASTERBOARD LINING.



JVH/VK

09

1:100

29/06/2015

DATE:



#### NOTES:

AMENDMENTS:

29/06/2015

1. PROVIDE DUCTED AIR
CONDITIONING THROUGHOUT.
2. REPLACE EXISTING LINING TO
STUDWORK WALLS WITH NEW
PLASTERBOARD LINING.

# NEW EAST ELEVATION 1:100





29-06-15