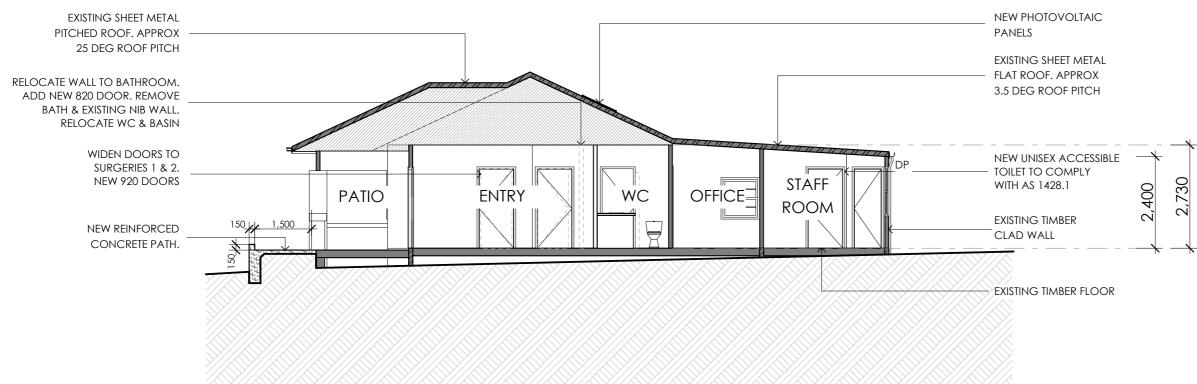

#### NOTES:

AMENDMENTS:

1. PROVIDE DUCTED AIR
CONDITIONING THROUGHOUT.
2. REPLACE EXISTING LINING TO
STUDWORK WALLS WITH NEW
PLASTERBOARD LINING.

NEW SECTION AA
1:100

PROPOSED ALTERATIONS & CHANGE OF USE TO HEALTH CONSULTING ROOMS. NO 77 LETHBRIDGE STREET, PENRITH NSW 2750 (LOT 15B DP 344265) For UDL Developments. DRAWING: **NEW SECTION AA BIO-BUILDING DESIGN** PTY LIMITED **ARCHITECTS** 3 HOME STREET, FAULCONBRIDGE NSW, 2776 Tel: (02) 4751 1846 Fax: (02) 4751 7098 Email: biobuild@pnc.com.au Registered Architect: John Van der Have ARB 3690 SCALE: JVH/VK 1:100 80 DATE: 29/06/2015