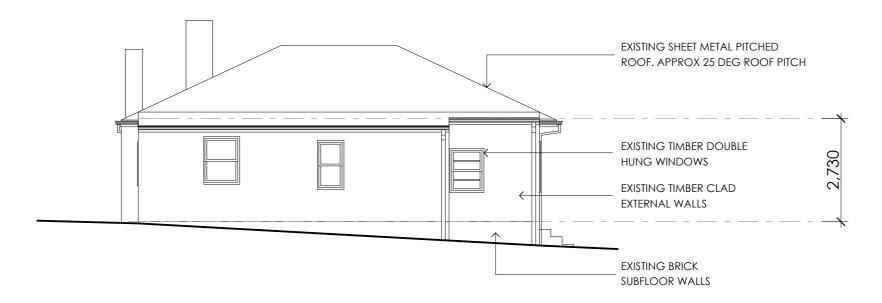

4 EX SOUTH ELEVATION 1:100

5 EX NORTH ELEVATION 1:100

7 EX WEST ELEVATION 1:100

AMENDMENTS: 29-06-15 For Development Approval PROPOSED ALTERATIONS & CHANGE OF USE TO HEALTH CONSULTING ROOMS. NO 77 LETHBRIDGE STREET, PENRITH NSW 2750 (LOT 15B DP 344265) For UDL Developments. EX EAST ELEVATION, **EX WEST ELEVATION BIO-BUILDING DESIGN** PTY LIMITED **ARCHITECTS** 3 HOME STREET, FAULCONBRIDGE NSW, 2776 Tel: (02) 4751 1846 Fax: (02) 4751 7098 Email: biobuild@pnc.com.au Registered Architect: John Van der Have ARB 3690 SCALE: JVH/VK 1:100 05 DATE: