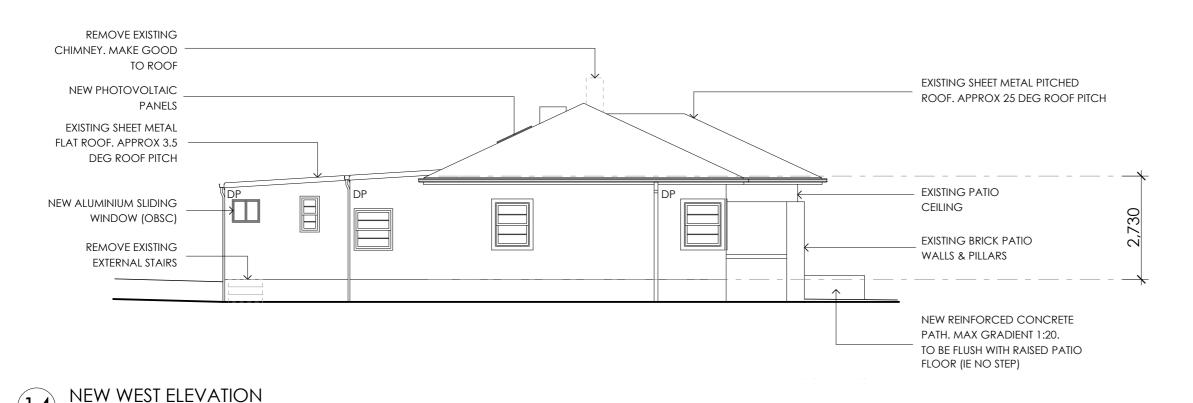

#### NOTES:

AMENDMENTS:

1. PROVIDE DUCTED AIR
CONDITIONING THROUGHOUT.
2. REPLACE EXISTING LINING TO
STUDWORK WALLS WITH NEW
PLASTERBOARD LINING.

NEW SECTION AA
1:100

PROPOSED ALTERATIONS & CHANGE OF USE TO HEALTH CONSULTING ROOMS. NO 77 LETHBRIDGE STREET, PENRITH NSW 2750 (LOT 15B DP 344265) For UDL Developments. DRAWING: **NEW SECTION AA BIO-BUILDING DESIGN** PTY LIMITED **ARCHITECTS** 3 HOME STREET, FAULCONBRIDGE NSW, 2776 Tel: (02) 4751 1846 Fax: (02) 4751 7098 Email: biobuild@pnc.com.au Registered Architect: John Van der Have ARB 3690 SCALE: JVH/VK 1:100 80 DATE: 29/06/2015