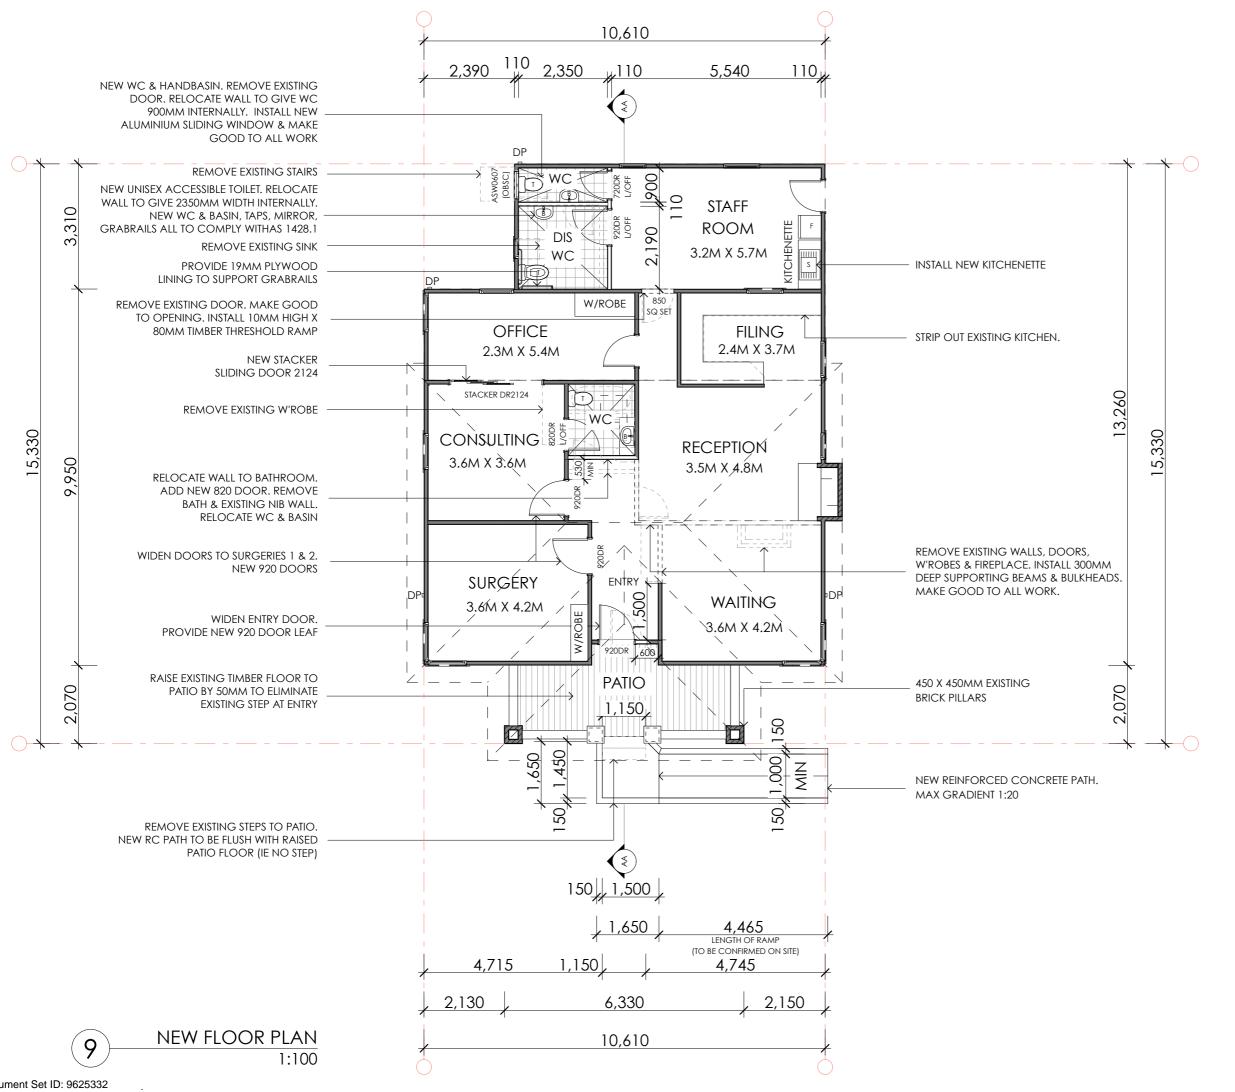

NO 77 LETHBRIDGE STREET, PENRITH NSW 2750 (LOT 15B DP 344265)

For UDL Developments.

**NEW FLOOR PLAN** 

#### **BIO-BUILDING DESIGN ARCHITECTS** PTY LIMITED

3 HOME STREET, FAULCONBRIDGE

NSW, 2776 Tel: (02) 4751 1846 Fax: (02) 4751 7098 Email: biobuild@pnc.com.au Registered Architect: John Van der Have ARB 3690

| SCALE:           | DRAWN:   | DRAWING NO: |
|------------------|----------|-------------|
| 1:100            | JVH/VK   | 07          |
| DATE: 29/06/2015 | CHECKED: | 07          |

Document Set ID: 9625332 Version: 1, Version Date: 15/06/2021