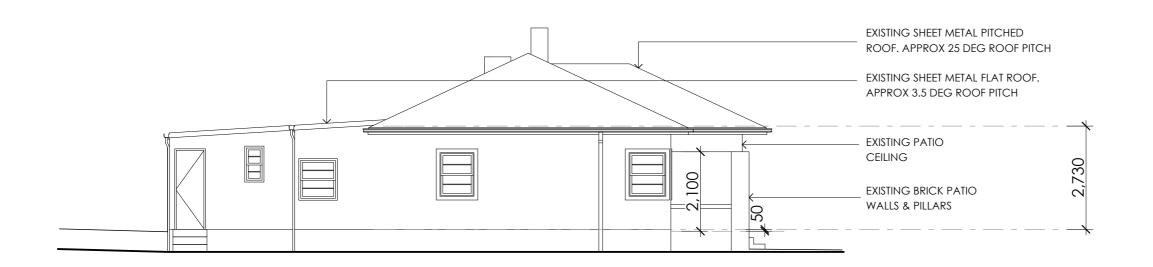

4 EX SOUTH ELEVATION 1:100

5 EX NORTH ELEVATION 1:100

7 EX WEST ELEVATION 1:100

AMENDMENTS: 29-06-15 For Development Approval PROPOSED ALTERATIONS & CHANGE OF USE TO HEALTH CONSULTING ROOMS. NO 77 LETHBRIDGE STREET, PENRITH NSW 2750 (LOT 15B DP 344265) For UDL Developments. EX EAST ELEVATION, **EX WEST ELEVATION BIO-BUILDING DESIGN** PTY LIMITED **ARCHITECTS** 3 HOME STREET, FAULCONBRIDGE NSW, 2776 Tel: (02) 4751 1846 Fax: (02) 4751 7098 Email: biobuild@pnc.com.au Registered Architect: John Van der Have ARB 3690 SCALE: JVH/VK 1:100 05 DATE: