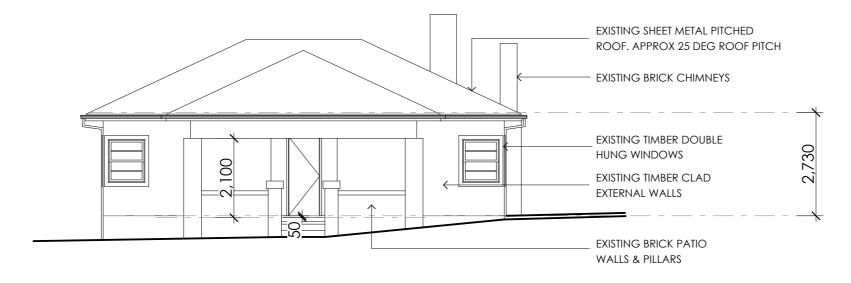

4 EX SOUTH ELEVATION 1:100

5 EX NORTH ELEVATION 1:100

7 EX WEST ELEVATION 1:100

AMENDMENTS: 29-06-15 For Development Approval PROPOSED ALTERATIONS & CHANGE OF USE TO HEALTH CONSULTING ROOMS. NO 77 LETHBRIDGE STREET, PENRITH NSW 2750 (LOT 15B DP 344265) For UDL Developments. EX EAST ELEVATION, **EX WEST ELEVATION BIO-BUILDING DESIGN** PTY LIMITED **ARCHITECTS** 3 HOME STREET, FAULCONBRIDGE NSW, 2776 Tel: (02) 4751 1846 Fax: (02) 4751 7098 Email: biobuild@pnc.com.au Registered Architect: John Van der Have ARB 3690 SCALE: JVH/VK 1:100 05 DATE: