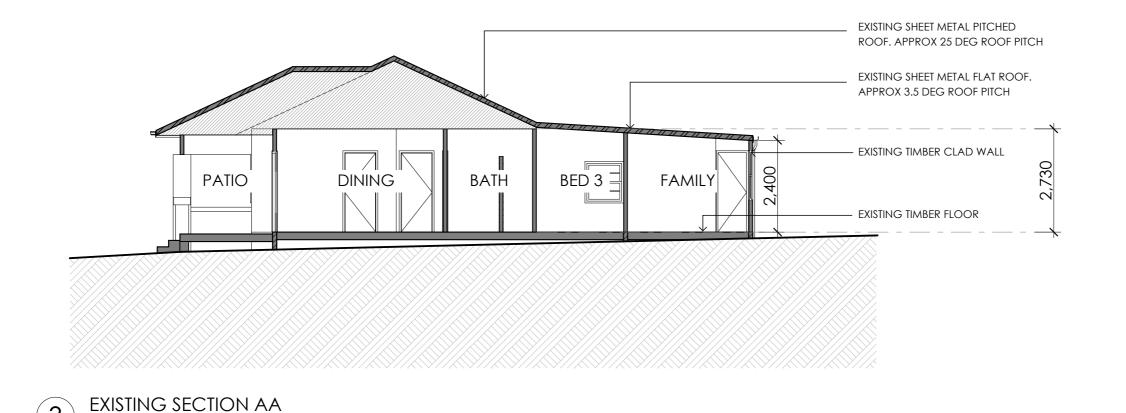

1:100

AMENDMENTS:
A For Development Approval 29-06-15

PROJEC

PROPOSED ALTERATIONS & CHANGE OF USE TO HEALTH CONSULTING ROOMS.

NO 77 LETHBRIDGE STREET, PENRITH NSW 2750

(LOT 15B DP 344265)
For UDL Developments.

DRAWING:

**EXISTING SECTION AA** 

3 HOME STREET, FAULCONBRIDGE NSW, 2776 Tel: (02) **4751 1846** 

Fax: (02) 4751 7098 Email: biobuild@pnc.com.au Registered Architect: John Van der Have ARB 3690

DATE: 29/06/2015 CHECKED: DRAWING NO: DRAW