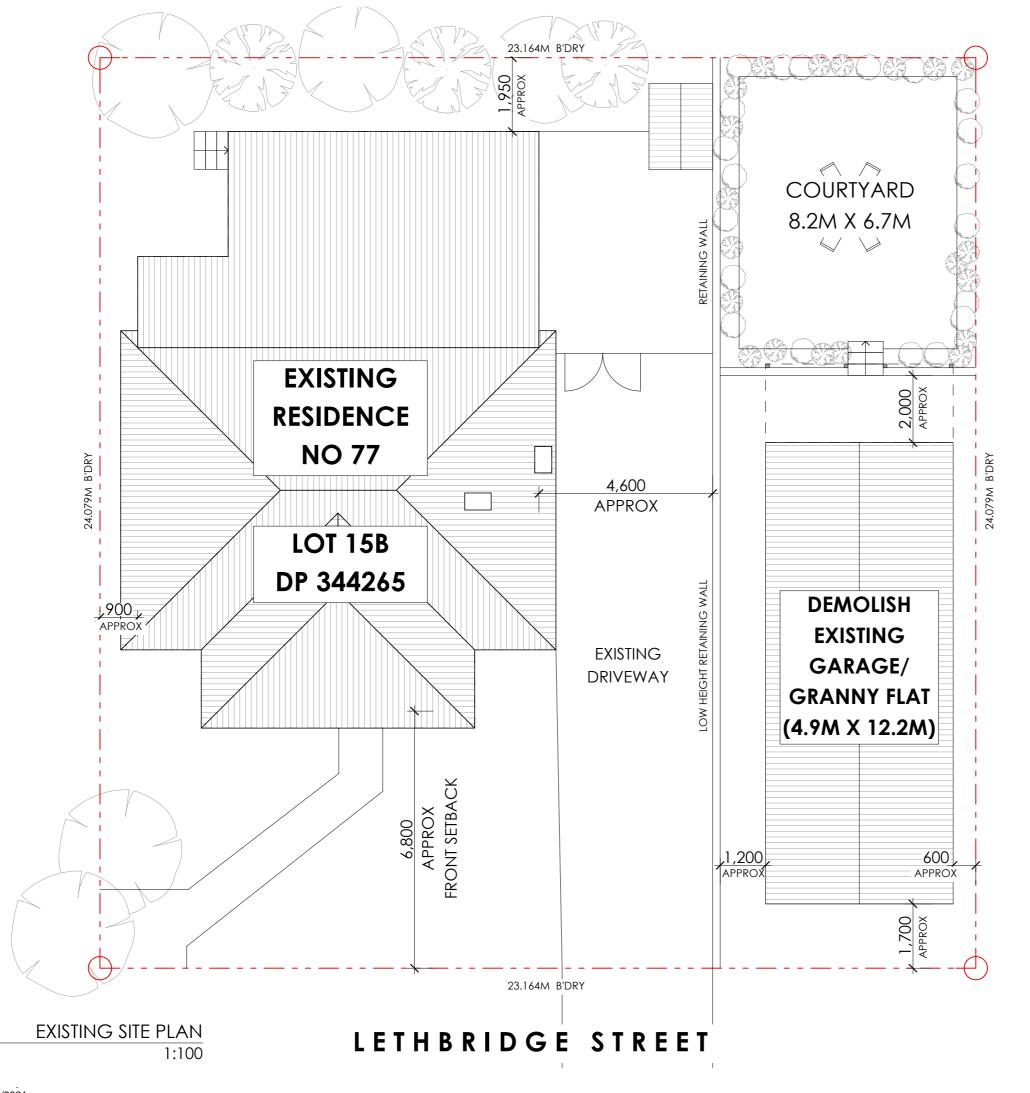

**EXISTING SITE PLAN** 

### BIO-BUILDING DESIGN PTY LIMITED ARCHITECTS

3 HOME STREET, FAULCONBRIDGE NSW, 2776 Tel: (02) **4751 1846** 

Fax: (02) 4751 7098 Email: blobuild@pnc.com.au
Registered Architect: John Van der Have ARB 3690

SCALE: DRAWN: DRAWING

1:100 JVH/VK

DATE: CHECKED: 01

N

AMENDMENTS:
A For Development Approval 29-06-15

PROJEC