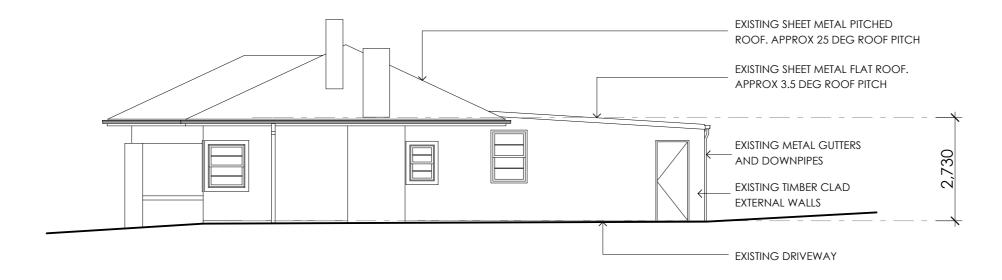

4 EX SOUTH ELEVATION 1:100

5 EX NORTH ELEVATION 1:100

7 EX WEST ELEVATION 1:100

AMENDMENTS: 29-06-15 For Development Approval PROPOSED ALTERATIONS & CHANGE OF USE TO HEALTH CONSULTING ROOMS. NO 77 LETHBRIDGE STREET, PENRITH NSW 2750 (LOT 15B DP 344265) For UDL Developments. EX EAST ELEVATION, **EX WEST ELEVATION BIO-BUILDING DESIGN** PTY LIMITED **ARCHITECTS** 3 HOME STREET, FAULCONBRIDGE NSW, 2776 Tel: (02) 4751 1846 Fax: (02) 4751 7098 Email: biobuild@pnc.com.au Registered Architect: John Van der Have ARB 3690 SCALE: JVH/VK 1:100 05 DATE: