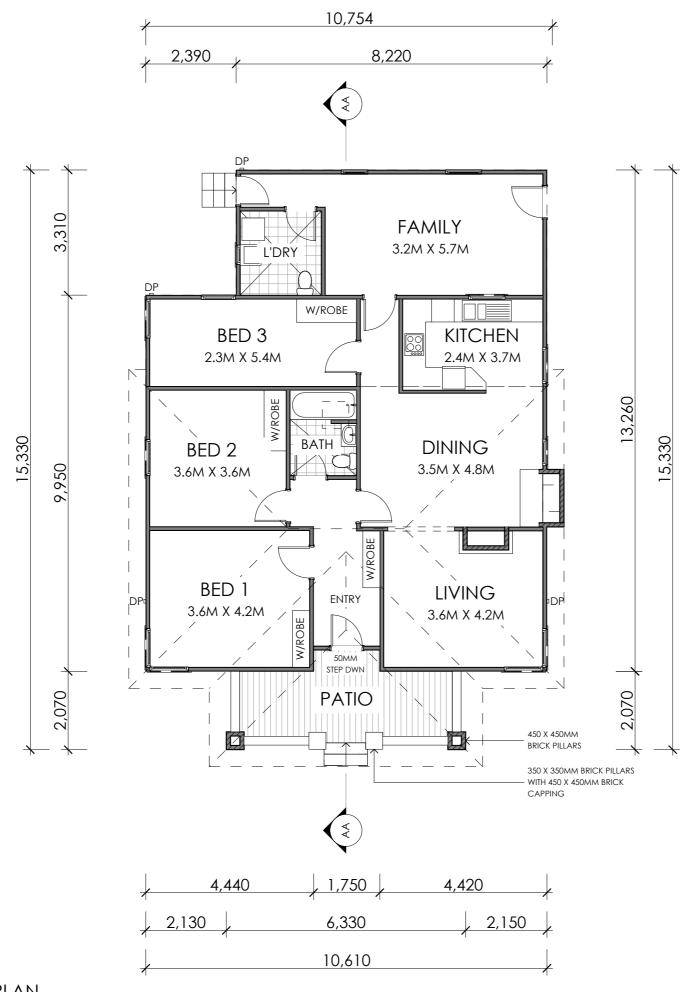

### **EXISTING FLOOR PLAN**

### BIO-BUILDING DESIGN PTY LIMITED ARCHITECTS

3 HOME STREET, FAULCONBRIDGE NSW, 2776 Tel: (02) **4751 1846** 

Fax: (02) 4751 7098 Email: biobuild@pnc.com.au Registered Architect: John Van der Have ARB 3690

| SCALE:     | DRAWN:   | DRAWING NO: |
|------------|----------|-------------|
| 1:100      | JVH/VK   | 02          |
| DATE:      | CHECKED: | UZ          |
| 29/06/2015 |          |             |
|            |          |             |