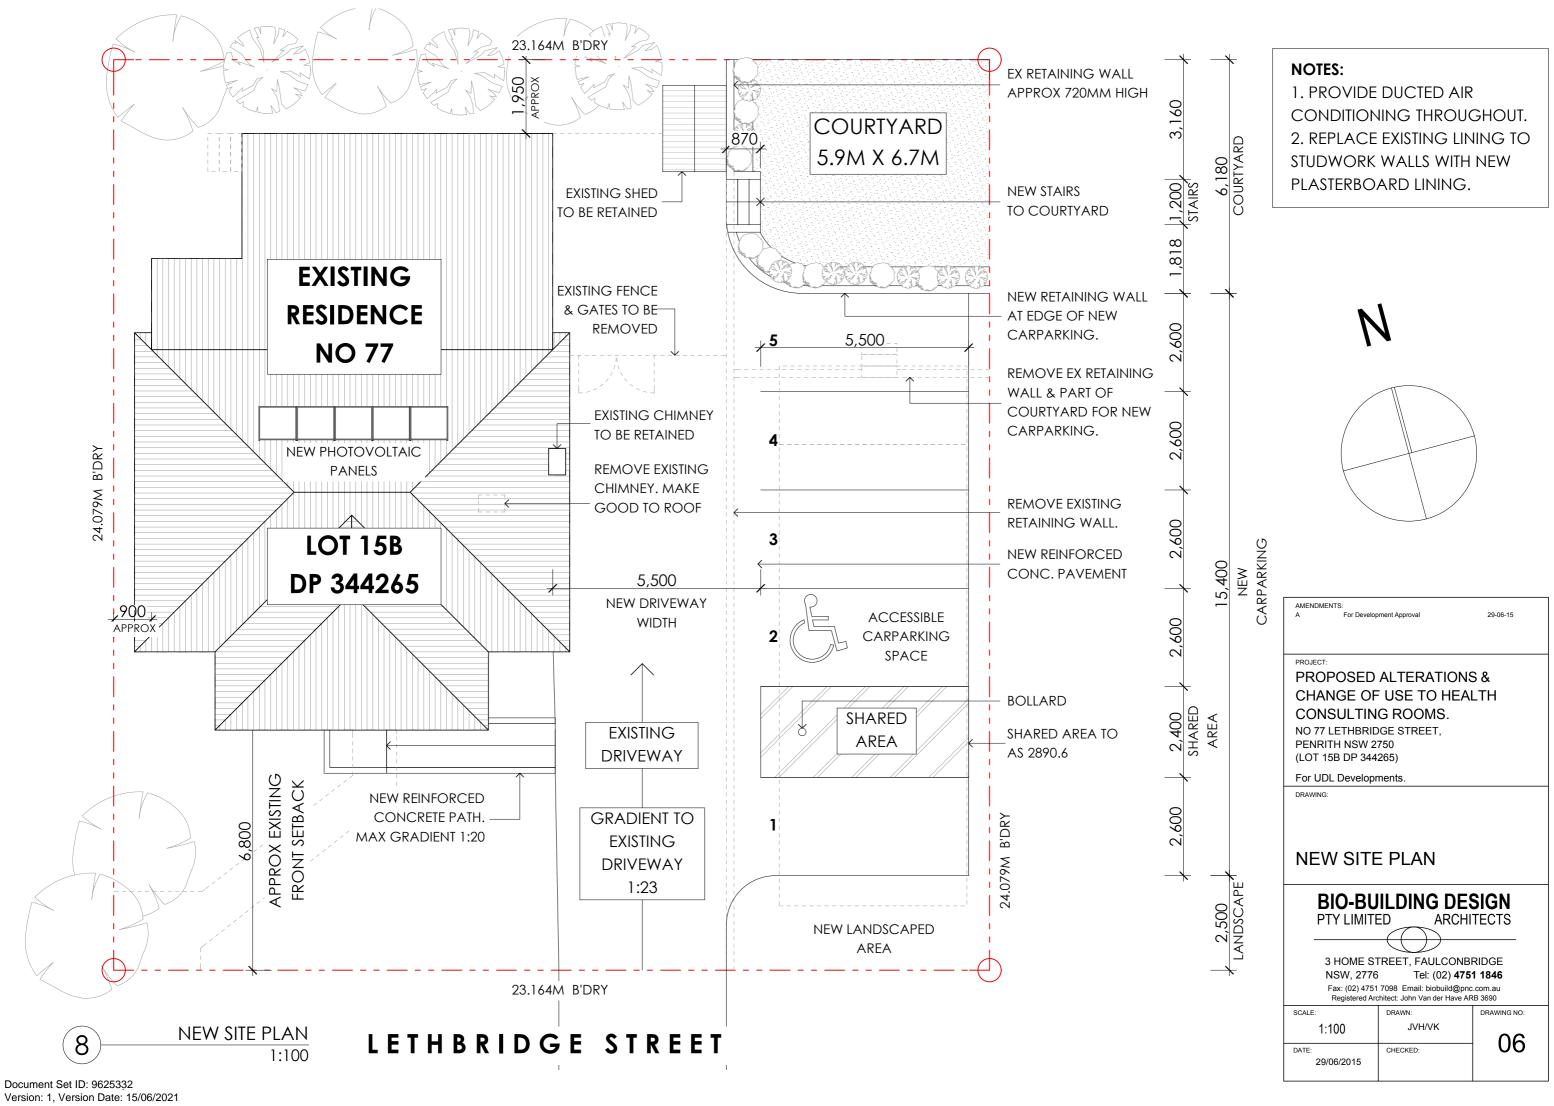

#### **NOTES:**

1. PROVIDE DUCTED AIR CONDITIONING THROUGHOUT. 2. REPLACE EXISTING LINING TO STUDWORK WALLS WITH NEW PLASTERBOARD LINING.

AMENDMENTS

29-06-15

PROPOSED ALTERATIONS & CHANGE OF USE TO HEALTH CONSULTING ROOMS.

NO 77 LETHBRIDGE STREET, PENRITH NSW 2750 (LOT 15B DP 344265)

For UDL Developments.

**NEW FLOOR PLAN** 